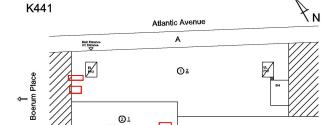

# **Building Condition Assessment Survey 2023 - 2024**

| itectural Inspection                    | K44                      |
|-----------------------------------------|--------------------------|
| estion                                  | Response                 |
| XTERIOR                                 |                          |
| PARAPETS                                | Inspected                |
| Instance Quantity                       | 1,000                    |
| Instance Quantity Uom                   | C.F.                     |
| Deficiency                              | No deficiencies recorded |
| PLAZA DECK                              | Does not Exist           |
| ROOF                                    | Inspected                |
| Roofing                                 | Inspected                |
| Replacement Quantity                    | 10,000                   |
| Replacement Uom                         | S.F.                     |
| ROOF HATCH/SMOKE HATCH                  | Does not Exist           |
| LEADERS, GUTTERS, DOWNSPOUTS, SCUPPERS  | Inspected                |
| Condition                               | 3 - Fair                 |
| Deficiency                              | DAMAGED/MISSING          |
| Roof Plan reference                     | K441                     |
|                                         | Atlantic Avenue          |
|                                         | Mat Brown<br>10 Report   |
|                                         |                          |
|                                         | 8 Oz Oz                  |
|                                         | Boerum Place             |
|                                         |                          |
|                                         | ©1 B                     |
|                                         | Marrina                  |
| Deficiency Quantity                     | 10                       |
| Quantity Uom                            | L.F.                     |
| Potential Action                        | REPLACE                  |
| Urgency of Action                       | PRIORITY 4               |
| Purpose of Action                       | LEVEL 2                  |
| Deficiency Photo1                       | Penthouse                |
| Violations                              | No violations recorded.  |
| ROOF BARRIER/FENCE                      | Does not Exist           |
| ROOF CAGE                               | Does not Exist           |
| ROOFING                                 | Inspected                |
| Instance on Modified Bitumen: All Roofs | Inspected                |
| Instance Condition                      | 3 - Fair                 |
| Instance Photo                          |                          |

#### **Building Condition Assessment Survey 2023 - 2024**

Architectural Inspection K441 Question Response **EXTERIOR** ROOF Inspected Roofing ROOFING Roof 1 Instance Quantity 10,000 Instance Quantity Uom S.F. Does the roof have major mechanical equipment sitting on Dunnage Steel less than 18" above the Roofing? No Does this roof instance have a Sustainable Roof System? Yes Sustainable Roof Type White Roof Sustainable Roof Location (Roof Number) Roofs 1, 2 Do solar panels exist on these roofs? No Is/Are the roof(s) suitable for Solar Panel installation? No 2018 Installation Year Source of Installation Custodial Staff MODIFIED BITUMEN: ROOFING: MAJOR ACTIVE ROOF Deficiency LEAKS IN NON-INSTRUCTIONAL SPACE Roof Plan reference K441 Atlantic Avenue (1) ≥ \_\_\_\_\_ Boerum Place **2**1 В **Deficiency Quantity** 50 Quantity Uom S.F. Potential Action REPLACE ROOFING WITHOUT MAJOR EQUIPMENT REMOVAL Urgency of Action PRIORITY 5 Purpose of Action LEVEL 2 Deficiency Photo1 Equipment Room 207 Violations No violations recorded. ROOFING DRAINS Inspected Condition 5 - Poor DETERIORATED Deficiency

### **Building Condition Assessment Survey 2023 - 2024**

K441 Architectural Inspection Question Response **EXTERIOR** ROOF Roofing ROOFING DRAINS Roof Plan reference K441 Atlantic Avenue Α Main Entrance HC Entrance **①** <sup>2</sup> \_\_\_\_\_ Boerum Place <u> 2</u>1 **Deficiency Quantity** 4 Quantity Uom **EACH** Potential Action REPLACE PRIORITY 4 Urgency of Action Purpose of Action LEVEL 2 Deficiency Photo1 Roof 1 Violations No violations recorded. **Specialties** Inspected **BULKHEAD/PENTHOUSE** Inspected Condition 3 - Fair Deficiency BULKHEAD/PENTHOUSE WALLS/EXTERIOR: CRACKS/SPALLING - MINOR Roof Plan reference K441 Atlantic Avenue Α Main Entrance HC Entrance FL/2 (1) ≥ \_\_\_\_\_ Boerum Place @1 **Deficiency Quantity** 50 Quantity Uom S.F. REPAIR Potential Action PRIORITY 3 Urgency of Action Purpose of Action LEVEL 2