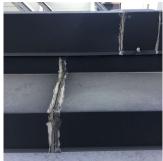

Deficiency

Roof Plan reference

METAL: DETERIORATED TRANSVERSE JOINTS

Deficiency Quantity

Quantity Uom

Potential Action

Urgency of Action

Purpose of Action

10 L.F.

MAINTENANCE

PRIORITY 3

LEVEL 2

## **Building Condition Assessment Survey 2023 - 2024**

Response

Architectural Inspection K441

Question EXTERIOR

COPING

Deficiency Photo1

|                         | Roof 1, 2                |
|-------------------------|--------------------------|
| Violations              | No violations recorded.  |
| CORNICE                 | Does not Exist           |
| DOORS                   | Inspected                |
| DOORS AND FRAMES        | Inspected                |
| Condition               | 1 - Good                 |
| Deficiency              | No deficiencies recorded |
| DOOR HARDWARE           | Inspected                |
| Condition               | 1 - Good                 |
| Deficiency              | No deficiencies recorded |
| LINTELS                 | Inspected                |
| Condition               | 1 - Good                 |
| Deficiency              | No deficiencies recorded |
| TRANSOM/SIDE LIGHT      | Inspected                |
| Condition               | 1 - Good                 |
| Deficiency              | No deficiencies recorded |
| EXTERIOR WALLS          | Inspected                |
| Material Type(s)        | Other, Steel             |
| Replacement Quantity    | 9,000                    |
| Replacement Uom         | S.F.                     |
| Instance on All Facades | Inspected                |
| Instance Condition      | 1 - Good                 |
| Instance Quantity       | 9,000                    |
| Instance Quantity Uom   | S.F.                     |
| Deficiency              | No deficiencies recorded |
| EXTERIOR SOFFITS        | Inspected                |
| Condition               | 1 - Good                 |
| Deficiency              | No deficiencies recorded |
| LOADING DOCK            | Does not Exist           |
| LOUVER                  | Inspected                |
| Condition               | 1 - Good                 |
| Deficiency              | No deficiencies recorded |
| PARAPETS                | Inspected                |
| Material Type(s)        | Masonry, Other           |
| Replacement Quantity    | 1,000                    |
| Replacement Uom         | C.F.                     |
| Instance on All Facades | Inspected                |
| Instance Condition      | 1 - Good                 |