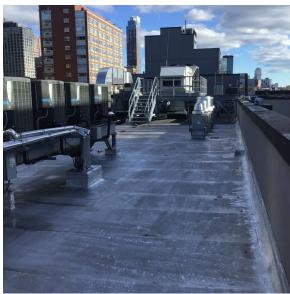

Atlantic Avenue - South View

K441 Architectural Inspection

Main Entrance Photo

Roof Photo

Facade A - Atlantic Avenue

Roof 1 - West View

Have any Systems/Major Building Components been upgraded?

Systems: Exterior Guards, Windows - replacement

#### **Building Condition Assessment Survey 2023 - 2024**

Architectural Inspection K441 Question Response **EXTERIOR** ROOF Inspected Roofing ROOFING Roof 1 Instance Quantity 10,000 Instance Quantity Uom S.F. Does the roof have major mechanical equipment sitting on Dunnage Steel less than 18" above the Roofing? No Does this roof instance have a Sustainable Roof System? Yes Sustainable Roof Type White Roof Sustainable Roof Location (Roof Number) Roofs 1, 2 Do solar panels exist on these roofs? No Is/Are the roof(s) suitable for Solar Panel installation? No 2018 Installation Year Source of Installation Custodial Staff MODIFIED BITUMEN: ROOFING: MAJOR ACTIVE ROOF Deficiency LEAKS IN NON-INSTRUCTIONAL SPACE Roof Plan reference K441 Atlantic Avenue (1) ≥ \_\_\_\_\_ Boerum Place **2**1 В **Deficiency Quantity** 50 Quantity Uom S.F. Potential Action REPLACE ROOFING WITHOUT MAJOR EQUIPMENT REMOVAL Urgency of Action PRIORITY 5 Purpose of Action LEVEL 2 Deficiency Photo1 Equipment Room 207 Violations No violations recorded. ROOFING DRAINS Inspected Condition 5 - Poor DETERIORATED Deficiency