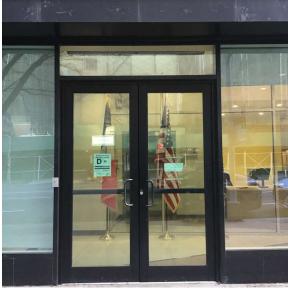

Atlantic Avenue - South View

K441 Architectural Inspection

Main Entrance Photo

Roof Photo

Facade A - Atlantic Avenue

Roof 1 - West View

Have any Systems/Major Building Components been upgraded?

Systems: Exterior Guards, Windows - replacement