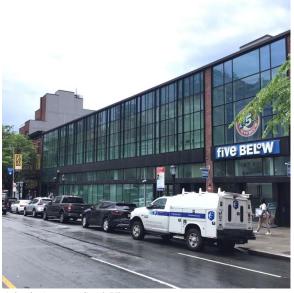

## Asset Data

| Question                                 |                                      | Answer                                      |
|------------------------------------------|--------------------------------------|---------------------------------------------|
| Was the building fully acces             | ssible for inspection                | Yes                                         |
| <b>Building Square Footage</b>           |                                      | 17,400                                      |
| Comments on the Area (for Leased Spaces) | Athletic Field, Playing Surfaces,    | 27,600 SF Total Building (17,400 SF Leased) |
| Comments on the Stories (F               | Floors) plus Basements               | 2+B+PH                                      |
| Comments on the Number of                | of Classrooms                        | 6                                           |
| Comments on the Year Buil                | lt                                   | 2018                                        |
| Student Population                       |                                      | 0                                           |
| Staff Population                         |                                      | 1                                           |
| Weather                                  |                                      | Fair                                        |
| Principal(s) Information                 |                                      |                                             |
|                                          | Principal Name                       | N/A                                         |
|                                          | Organization                         | N/A                                         |
|                                          | Did you meet with this Principal?    | No                                          |
|                                          | Did this Principal provide feedback? | No                                          |
| Custodian                                |                                      | Michael Madera                              |
| Fireman                                  |                                      | Was not present                             |
| Facade Photo                             |                                      |                                             |

Atlantic Avenue - South View

K441 Architectural Inspection

Main Entrance Photo

Roof Photo

Facade A - Atlantic Avenue

Roof 1 - West View

Have any Systems/Major Building Components been upgraded?

Systems: Exterior Guards, Windows - replacement