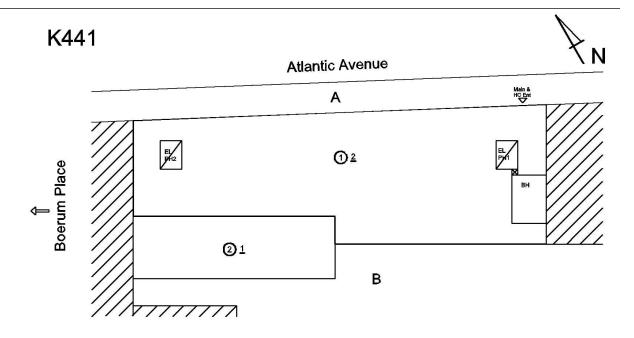

Deficiency

Roof Plan reference

METAL: DETERIORATED TRANSVERSE JOINTS

Deficiency Quantity

Quantity Uom

Potential Action

Urgency of Action

Purpose of Action

# **Building Condition Assessment Survey 2023 - 2024**

| itectural Inspection                    | K44                      |
|-----------------------------------------|--------------------------|
| estion                                  | Response                 |
| XTERIOR                                 |                          |
| PARAPETS                                | Inspected                |
| Instance Quantity                       | 1,000                    |
| Instance Quantity Uom                   | C.F.                     |
| Deficiency                              | No deficiencies recorded |
| PLAZA DECK                              | Does not Exist           |
| ROOF                                    | Inspected                |
| Roofing                                 | Inspected                |
| Replacement Quantity                    | 10,000                   |
| Replacement Uom                         | S.F.                     |
| ROOF HATCH/SMOKE HATCH                  | Does not Exist           |
| LEADERS, GUTTERS, DOWNSPOUTS, SCUPPERS  | Inspected                |
| Condition                               | 3 - Fair                 |
| Deficiency                              | DAMAGED/MISSING          |
| Roof Plan reference                     | K441                     |
|                                         | Atlantic Avenue          |
|                                         | Mat Brown<br>10 Report   |
|                                         |                          |
|                                         | 8 Oz Oz                  |
|                                         | Boerum Place             |
|                                         |                          |
|                                         | ©1 B                     |
|                                         | Marrina                  |
| Deficiency Quantity                     | 10                       |
| Quantity Uom                            | L.F.                     |
| Potential Action                        | REPLACE                  |
| Urgency of Action                       | PRIORITY 4               |
| Purpose of Action                       | LEVEL 2                  |
| Deficiency Photo1                       | Penthouse                |
| Violations                              | No violations recorded.  |
| ROOF BARRIER/FENCE                      | Does not Exist           |
| ROOF CAGE                               | Does not Exist           |
| ROOFING                                 | Inspected                |
| Instance on Modified Bitumen: All Roofs | Inspected                |
| Instance Condition                      | 3 - Fair                 |
| Instance Photo                          |                          |

#### **Building Condition Assessment Survey 2023 - 2024**

Architectural Inspection K441 Question Response **EXTERIOR** ROOF Inspected Roofing ROOFING Roof 1 Instance Quantity 10,000 Instance Quantity Uom S.F. Does the roof have major mechanical equipment sitting on Dunnage Steel less than 18" above the Roofing? No Does this roof instance have a Sustainable Roof System? Yes Sustainable Roof Type White Roof Sustainable Roof Location (Roof Number) Roofs 1, 2 Do solar panels exist on these roofs? No Is/Are the roof(s) suitable for Solar Panel installation? No 2018 Installation Year Source of Installation Custodial Staff MODIFIED BITUMEN: ROOFING: MAJOR ACTIVE ROOF Deficiency LEAKS IN NON-INSTRUCTIONAL SPACE Roof Plan reference K441 Atlantic Avenue (1) ≥ \_\_\_\_\_ Boerum Place **2**1 В **Deficiency Quantity** 50 Quantity Uom S.F. Potential Action REPLACE ROOFING WITHOUT MAJOR EQUIPMENT REMOVAL Urgency of Action PRIORITY 5 Purpose of Action LEVEL 2 Deficiency Photo1 Equipment Room 207 Violations No violations recorded. ROOFING DRAINS Inspected Condition 5 - Poor DETERIORATED Deficiency

### **Building Condition Assessment Survey 2023 - 2024**

K441 Architectural Inspection Question Response **EXTERIOR** ROOF Roofing ROOFING DRAINS Roof Plan reference K441 Atlantic Avenue Α Main Entrance HC Entrance **①** <sup>2</sup> \_\_\_\_\_ Boerum Place <u> 2</u>1 **Deficiency Quantity** 4 Quantity Uom **EACH** Potential Action REPLACE PRIORITY 4 Urgency of Action Purpose of Action LEVEL 2 Deficiency Photo1 Roof 1 Violations No violations recorded. **Specialties** Inspected **BULKHEAD/PENTHOUSE** Inspected Condition 3 - Fair Deficiency BULKHEAD/PENTHOUSE WALLS/EXTERIOR: CRACKS/SPALLING - MINOR Roof Plan reference K441 Atlantic Avenue Α Main Entrance HC Entrance FL/2 (1) ≥ \_\_\_\_\_ Boerum Place @1 **Deficiency Quantity** 50 Quantity Uom S.F. REPAIR Potential Action PRIORITY 3 Urgency of Action Purpose of Action LEVEL 2