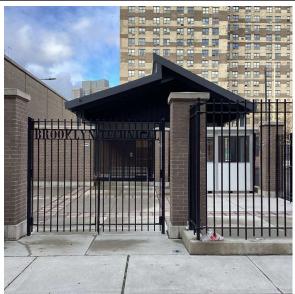

Clermont Avenue - Southwest View

# **NYC Department of Education Building Condition Assessment Survey 2023 - 2024**

Architectural Inspection

Main Entrance Photo

Facade A - Clermont Avenue

Roof 1 - Southwest View Yes Systems: Playing Surfaces - replacement; Storage Shed - repairs Year: 2022 No No No Condition Person(s) Title Priority Component Location Person(s) PhotoImage Category Description Affected Description Notified No condition recorded Structural Engineer Required Condition Component Location Person(s) Person(s) Title PhotoImage Description Notified Affected Description No condition recorded Programmatic Accessibility