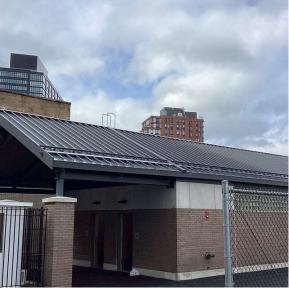

### **Building Condition Assessment Survey 2023 - 2024**

| Question                                                                                                                                                                                                                                                                                                                                        | Response                                             |
|-------------------------------------------------------------------------------------------------------------------------------------------------------------------------------------------------------------------------------------------------------------------------------------------------------------------------------------------------|------------------------------------------------------|
| EXTERIOR                                                                                                                                                                                                                                                                                                                                        |                                                      |
| ROOF                                                                                                                                                                                                                                                                                                                                            |                                                      |
| Roofing                                                                                                                                                                                                                                                                                                                                         |                                                      |
| LEADERS, GUTTERS, DOWNSPOUTS, SCUPPERS                                                                                                                                                                                                                                                                                                          | Inspected                                            |
| Condition                                                                                                                                                                                                                                                                                                                                       | 1 - Good                                             |
| Deficiency                                                                                                                                                                                                                                                                                                                                      | No deficiencies recorded                             |
| ROOFING                                                                                                                                                                                                                                                                                                                                         | Inspected                                            |
| Instance on Metal: Roof 2                                                                                                                                                                                                                                                                                                                       | Inspected                                            |
| Instance Condition                                                                                                                                                                                                                                                                                                                              | 4 - Between Fair and Poor                            |
| Instance Photo                                                                                                                                                                                                                                                                                                                                  |                                                      |
|                                                                                                                                                                                                                                                                                                                                                 | Roof 2                                               |
| Instance Quantity                                                                                                                                                                                                                                                                                                                               | 560                                                  |
| Instance Quantity Uom                                                                                                                                                                                                                                                                                                                           | S.F.                                                 |
| Does the roof have major mechanical equipment sitting on<br>Dunnage Steel less than 18" above the Roofing?<br>Does this roof instance have a Sustainable Roof System?<br>Sustainable Roof Type<br>Sustainable Roof Location (Roof Number)<br>Do solar panels exist on these roofs?<br>Is/Are the roof(s) suitable for Solar Panel installation? | No<br>Yes<br>White Roof<br>Roof 2<br>No<br>No        |
| Installation Year                                                                                                                                                                                                                                                                                                                               | 2001                                                 |
| Source of Installation                                                                                                                                                                                                                                                                                                                          | Custodial Staff                                      |
| Deficiency<br>Roof Plan reference                                                                                                                                                                                                                                                                                                               | METAL: FLASHING: DETERIORATED METAL FLASHING<br>K431 |

Deficiency Quantity Quantity Uom Potential Action Urgency of Action Purpose of Action Deficiency Photo1

Clermont Avenue

10

L.F.

REMOVE AND REPLACE PRIORITY 4 LEVEL 2

Roof 2 - Facade G No violations recorded.