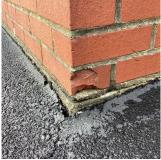

#### Violations

Deficiency Deficiency Location/Instance Deficiency Quantity Quantity Uom Potential Action Urgency of Action Purpose of Action

| estion                                                                    | Response                                      |
|---------------------------------------------------------------------------|-----------------------------------------------|
| ITE                                                                       |                                               |
| PAVING                                                                    |                                               |
| DOT Sidewalk                                                              |                                               |
| Concrete                                                                  |                                               |
| Deficiency Photo1                                                         |                                               |
|                                                                           | Clermont Avenue                               |
| Vislations                                                                |                                               |
| Violations                                                                | No violations recorded.                       |
| Pavers                                                                    | Does not Exist                                |
| PLAYGROUNDS                                                               | Does not Exist                                |
| RETAINING WALLS                                                           | Inspected                                     |
| Are there any Retaining Walls 6' OR higher facing public street/sidewalk? | No                                            |
| Condition                                                                 | 3 - Fair                                      |
| Deficiency                                                                | CAST IN PLACE CONCRETE: CRACKS/SPALLING - MA. |
| Deficiency Location/Instance                                              | Left Side of Field                            |
| Deficiency Quantity                                                       | 40                                            |
| Quantity Uom                                                              | S.F.                                          |
| Potential Action                                                          | REPLACE                                       |
| Urgency of Action                                                         | PRIORITY 3                                    |
| Purpose of Action                                                         | LEVEL 2                                       |
| Deficiency Photo1                                                         |                                               |
| <b>X7</b> 1.2                                                             | Left Side of Field                            |
| Violations                                                                | No violations recorded.                       |
| SEATING                                                                   | Inspected                                     |
| Benches                                                                   | Inspected                                     |
| Concrete                                                                  | Does not Exist                                |
| Metal/Wood/Plastic                                                        | Inspected                                     |
| Condition                                                                 | 1 - Good                                      |
| Deficiency                                                                | No deficiencies recorded                      |
| SITE WALLS (NOT RETAINING WALLS)                                          | Inspected                                     |
| Condition                                                                 | 1 - Good                                      |
| Deficiency                                                                | No deficiencies recorded                      |
| STAIRS/RAMPS: EXTERIOR                                                    | Inspected                                     |