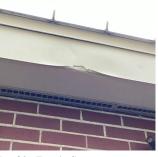

### **Building Condition Assessment Survey 2023 - 2024**

| Question                                                                                                                                                                                                                                                                                                                                        | Response                                             |
|-------------------------------------------------------------------------------------------------------------------------------------------------------------------------------------------------------------------------------------------------------------------------------------------------------------------------------------------------|------------------------------------------------------|
| EXTERIOR                                                                                                                                                                                                                                                                                                                                        |                                                      |
| ROOF                                                                                                                                                                                                                                                                                                                                            |                                                      |
| Roofing                                                                                                                                                                                                                                                                                                                                         |                                                      |
| LEADERS, GUTTERS, DOWNSPOUTS, SCUPPERS                                                                                                                                                                                                                                                                                                          | Inspected                                            |
| Condition                                                                                                                                                                                                                                                                                                                                       | 1 - Good                                             |
| Deficiency                                                                                                                                                                                                                                                                                                                                      | No deficiencies recorded                             |
| ROOFING                                                                                                                                                                                                                                                                                                                                         | Inspected                                            |
| Instance on Metal: Roof 2                                                                                                                                                                                                                                                                                                                       | Inspected                                            |
| Instance Condition                                                                                                                                                                                                                                                                                                                              | 4 - Between Fair and Poor                            |
| Instance Photo                                                                                                                                                                                                                                                                                                                                  |                                                      |
|                                                                                                                                                                                                                                                                                                                                                 | Roof 2                                               |
| Instance Quantity                                                                                                                                                                                                                                                                                                                               | 560                                                  |
| Instance Quantity Uom                                                                                                                                                                                                                                                                                                                           | S.F.                                                 |
| Does the roof have major mechanical equipment sitting on<br>Dunnage Steel less than 18" above the Roofing?<br>Does this roof instance have a Sustainable Roof System?<br>Sustainable Roof Type<br>Sustainable Roof Location (Roof Number)<br>Do solar panels exist on these roofs?<br>Is/Are the roof(s) suitable for Solar Panel installation? | No<br>Yes<br>White Roof<br>Roof 2<br>No<br>No        |
| Installation Year                                                                                                                                                                                                                                                                                                                               | 2001                                                 |
| Source of Installation                                                                                                                                                                                                                                                                                                                          | Custodial Staff                                      |
| Deficiency<br>Roof Plan reference                                                                                                                                                                                                                                                                                                               | METAL: FLASHING: DETERIORATED METAL FLASHING<br>K431 |