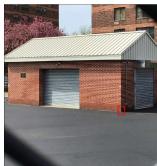

### K431 Architectural Inspection Question Response EXTERIOR EXTERIOR WALLS K431 Roof Plan reference N Storage Shee F 🔞 1 o.S. 85 Football/Soccer Field (1)Field House Clermont Avenue Elevation Deficiency Quantity 20 Quantity Uom S.F. Potential Action REPOINT PRIORITY 3 Urgency of Action LEVEL 2 Purpose of Action Deficiency Photo1 Facade G Violations No violations recorded. EXTERIOR SOFFITS Inspected Condition 1 - Good Deficiency No deficiencies recorded LOUVER Inspected 1 - Good Condition Deficiency No deficiencies recorded PARAPETS Does not Exist PLAZA DECK Does not Exist ROOF Inspected Roofing Inspected 3,000 Replacement Quantity Replacement Uom S.F. **ROOF HATCH/SMOKE HATCH** Does not Exist