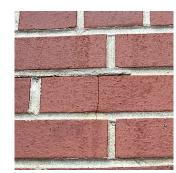

### EXTERIOR WALLS

Deficiency Photo1

Facade H

Response

No violations recorded.

K431

10 S.F.

REMOVE AND REBUILD PRIORITY 4 LEVEL 2

Facade H No violations recorded.

BRICK: DETERIORATED JOINTS

Violations

#### Deficiency

Roof Plan reference

Elevation

Deficiency Quantity Quantity Uom Potential Action Urgency of Action Purpose of Action Deficiency Photo1

Violations

Deficiency