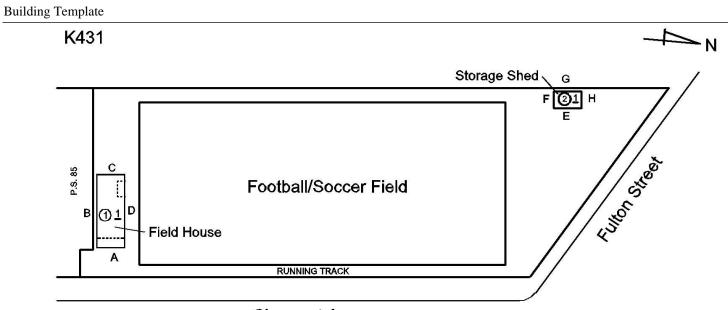

K431

### K431 Architectural Inspection Question Response EXTERIOR EXTERIOR WALLS K431 Roof Plan reference N Storage Shee F 🔞 1 o.S. 85 Football/Soccer Field (1)Field House Clermont Avenue Elevation Deficiency Quantity 20 Quantity Uom S.F. Potential Action REPOINT PRIORITY 3 Urgency of Action LEVEL 2 Purpose of Action Deficiency Photo1 Facade G Violations No violations recorded. EXTERIOR SOFFITS Inspected Condition 1 - Good Deficiency No deficiencies recorded LOUVER Inspected 1 - Good Condition Deficiency No deficiencies recorded PARAPETS Does not Exist PLAZA DECK Does not Exist ROOF Inspected Roofing Inspected 3,000 Replacement Quantity Replacement Uom S.F. **ROOF HATCH/SMOKE HATCH** Does not Exist