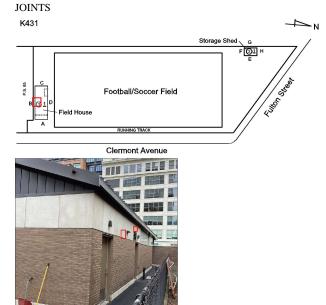

Clermont Avenue - Southwest View

# **Clermont Avenue**

| Question             | Response                                                                      |
|----------------------|-------------------------------------------------------------------------------|
| Architectural        |                                                                               |
| EXTERIOR             | Inspected                                                                     |
| AREAWAY              | Does not Exist                                                                |
| AWNINGS AND CANOPIES | Does not Exist                                                                |
| CHIMNEY              | Does not Exist                                                                |
| COPING               | Does not Exist                                                                |
| CORNICE              | Does not Exist                                                                |
| DOORS                | Inspected                                                                     |
| DOORS AND FRAMES     | Inspected                                                                     |
| Condition            | 3 - Fair                                                                      |
| Deficiency           | METAL: DETERIORATED DOOR AND FRAME - MINOR<br>DETERIORATION                   |
| Roof Plan reference  | K431                                                                          |
| Deficiency Quantity  | Football/Soccer Field<br>Field House<br>RUMNING TRACK<br>Clermont Avenue<br>2 |
| Quantity Uom         | EACH                                                                          |
| Potential Action     | MAINTENANCE                                                                   |
| Urgency of Action    | PRIORITY 3                                                                    |
| Purpose of Action    | LEVEL 2                                                                       |