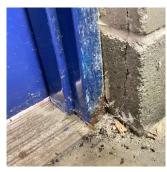

### DOORS AND FRAMES

Deficiency Photo1

|                                         | Facade H                                        |
|-----------------------------------------|-------------------------------------------------|
| Violations                              | No violations recorded.                         |
| DOOR HARDWARE                           | Inspected                                       |
| Condition                               | 2 - Between Good and Fair                       |
| Deficiency                              | No deficiencies recorded                        |
| LINTELS                                 | Inspected                                       |
| Condition                               | 2 - Between Good and Fair                       |
| Deficiency                              | No deficiencies recorded                        |
| TRANSOM/SIDE LIGHT                      | Does not Exist                                  |
| XTERIOR WALLS                           | Inspected                                       |
| Material Type(s)                        | Masonry, Concrete                               |
| Replacement Quantity                    | 3,200                                           |
| Replacement Uom                         | S.F.                                            |
| Instance on Facades A - D (Field House) | Inspected                                       |
| Instance Condition                      | 2 - Between Good and Fair                       |
| Instance Quantity                       | 2,500                                           |
| Instance Quantity Uom                   | S.F.                                            |
| Deficiency                              | CAST IN PLACE / PRE-CAST CONCRETE: DETERIORATED |

Roof Plan reference

10 L.F.

Elevation

Deficiency Quantity Quantity Uom K431