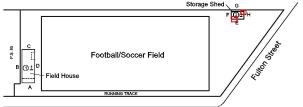

# **Clermont Avenue**

| Question             | Response                                                                      |
|----------------------|-------------------------------------------------------------------------------|
| Architectural        |                                                                               |
| EXTERIOR             | Inspected                                                                     |
| AREAWAY              | Does not Exist                                                                |
| AWNINGS AND CANOPIES | Does not Exist                                                                |
| CHIMNEY              | Does not Exist                                                                |
| COPING               | Does not Exist                                                                |
| CORNICE              | Does not Exist                                                                |
| DOORS                | Inspected                                                                     |
| DOORS AND FRAMES     | Inspected                                                                     |
| Condition            | 3 - Fair                                                                      |
| Deficiency           | METAL: DETERIORATED DOOR AND FRAME - MINOR<br>DETERIORATION                   |
| Roof Plan reference  | K431                                                                          |
| Deficiency Quantity  | Football/Soccer Field<br>Field House<br>RUMNING TRACK<br>Clermont Avenue<br>2 |
| Quantity Uom         | EACH                                                                          |
| Potential Action     | MAINTENANCE                                                                   |
| Urgency of Action    | PRIORITY 3                                                                    |
| Purpose of Action    | LEVEL 2                                                                       |