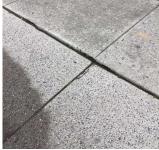

| stion                        | Response                                   |
|------------------------------|--------------------------------------------|
| ТЕ                           |                                            |
| PAVING                       |                                            |
| Student Use                  |                                            |
| Asphalt                      |                                            |
| Potential Action             | REPLACE                                    |
| Urgency of Action            | PRIORITY 3                                 |
| Purpose of Action            | LEVEL 2                                    |
| Deficiency Photo1            |                                            |
| ,                            |                                            |
|                              |                                            |
|                              |                                            |
|                              |                                            |
|                              |                                            |
|                              |                                            |
|                              |                                            |
|                              |                                            |
|                              | Fulton Street                              |
| Violations                   | No violations recorded.                    |
| Concrete                     | Does not Exist                             |
| Pavers                       | Does not Exist                             |
| Site Sidewalks & Walkways    | Inspected                                  |
|                              |                                            |
| Asphalt                      | Does not Exist                             |
| Concrete                     | Inspected                                  |
| Condition                    | 3 - Fair                                   |
| Deficiency                   | CRACKS - MAJOR                             |
| Deficiency Location/Instance | Clermont Avenue                            |
| Deficiency Quantity          | 350                                        |
| Quantity Uom                 | S.F.                                       |
| Potential Action             | REPLACE                                    |
| Urgency of Action            | PRIORITY 3                                 |
| Purpose of Action            | LEVEL 2                                    |
| Deficiency Photo1            |                                            |
|                              | 12 .                                       |
|                              |                                            |
|                              |                                            |
|                              |                                            |
|                              |                                            |
|                              |                                            |
|                              |                                            |
|                              |                                            |
| Violations                   | Clermont Avenue<br>No violations recorded. |
|                              |                                            |
| Pavers<br>Condition          | Inspected<br>1 - Good                      |
| Deficiency                   | 1 - Good<br>No deficiencies recorded       |
| DOT Sidewalk                 | Inspected                                  |
| Asphalt                      | Does not Exist                             |
|                              |                                            |
| Concrete                     | Inspected                                  |