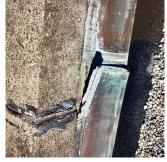

#### AREAWAY GRATINGS: MAJOR RUSTING / OR BROKEN

Deficiency Quantity 15
Quantity Uom S.F.
Potential Action REPLACE
Urgency of Action PRIORITY 4
Purpose of Action LEVEL 2

### **Building Condition Assessment Survey 2023 - 2024**

Architectural Inspection K426

Question

Response

**EXTERIOR** 

AREAWAY

Deficiency Photo1

AW2