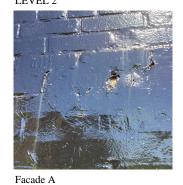

#### EXTERIOR WALLS

Deficiency

Roof Plan reference

Inspected BRICK: MINOR CRACKS AND SPALLING

Elevation

Deficiency Photo1

**Deficiency Quantity** 60 Quantity Uom S.F. RESTITCH Potential Action PRIORITY 3 Urgency of Action Purpose of Action LEVEL 2

No violations recorded.

| Violations               | No violations recorded.   |
|--------------------------|---------------------------|
| Instance on Storage Shed | Inspected                 |
| Instance Condition       | 2 - Between Good and Fair |
| Instance Quantity        | 1,500                     |
| Instance Quantity Uom    | S.F.                      |
| Deficiency               | No deficiencies recorded  |
| EXTERIOR SOFFITS         | Inspected                 |
| Condition                | 2 - Between Good and Fair |
| Deficiency               | No deficiencies recorded  |
| LOUVER                   | Inspected                 |
| Condition                | 2 - Between Good and Fair |
| Deficiency               | No deficiencies recorded  |
| PARAPETS                 | Inspected                 |