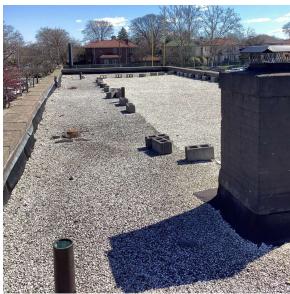

James Bond Manual Feliz

Custodian Fireman

Facade Photo

Fieldhouse - Northwest View

Architectural Inspection K426

Main Entrance Photo

Roof Photo

Facade A - Fieldhouse

Roof 1 - Northeast View

Yes

Have any Systems/Major Building Components been upgraded?

Systems: Handball Courts, Tennis Court

Year: Under Construction

Systems: Playing Surface (Softball Field, Running Track, Football