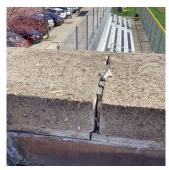

#### BRICK: MAJOR / THRU CRACKS

Elevation

Deficiency Quantity Quantity Uom Potential Action Urgency of Action Purpose of Action Deficiency Photo1

Violations

S.F.

REMOVE AND REBUILD

PRIORITY 4 LEVEL 2

Facade C

#### EXTERIOR WALLS

Deficiency

Roof Plan reference

Inspected BRICK: MINOR CRACKS AND SPALLING

Elevation

Deficiency Photo1

**Deficiency Quantity** 60 Quantity Uom S.F. RESTITCH Potential Action PRIORITY 3 Urgency of Action Purpose of Action LEVEL 2