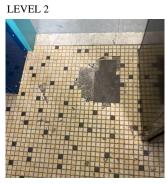

#### AREAWAY GRATINGS: MAJOR RUSTING / OR BROKEN

Deficiency Quantity 15
Quantity Uom S.F.
Potential Action REPLACE
Urgency of Action PRIORITY 4
Purpose of Action LEVEL 2