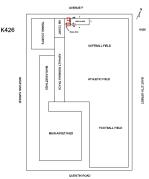

Deficiency

Roof Plan reference

#### AREAWAY GRATINGS: MAJOR RUSTING / OR BROKEN

Deficiency Quantity 15
Quantity Uom S.F.
Potential Action REPLACE
Urgency of Action PRIORITY 4
Purpose of Action LEVEL 2

### **Building Condition Assessment Survey 2023 - 2024**

Architectural Inspection K426

Question

Response

**EXTERIOR** 

AREAWAY

Deficiency Photo1

AW2

Violations No violations recorded.

Deficiency

Roof Plan reference

Deficiency Photo1

Violations

Deficiency Quantity 20
Quantity Uom S.F.
Potential Action REPLACE
Urgency of Action PRIORITY 4
Purpose of Action LEVEL 2

AW2

No violations recorded.

| AWNINGS AND CANOPIES | Does not Exist                   |
|----------------------|----------------------------------|
| CHIMNEY              | Inspected                        |
| Material Type(s)     | Masonry                          |
| Condition            | 2 - Between Good and Fair        |
| Deficiency           | BRICK: MINOR CRACKS AND SPALLING |