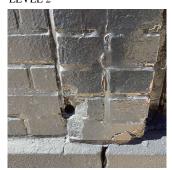

#### BRICK: MAJOR / THRU CRACKS

Elevation

Deficiency Quantity Quantity Uom Potential Action Urgency of Action Purpose of Action Deficiency Photo1

Violations

S.F.

REMOVE AND REBUILD

PRIORITY 4 LEVEL 2

Facade C

No violations recorded.

Architectural Inspection K426