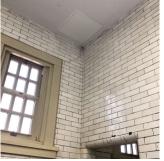

#### EXTERIOR WALLS

Deficiency

Roof Plan reference

Inspected BRICK: MINOR CRACKS AND SPALLING

Elevation

Deficiency Photo1

**Deficiency Quantity** 60 Quantity Uom S.F. RESTITCH Potential Action PRIORITY 3 Urgency of Action Purpose of Action LEVEL 2