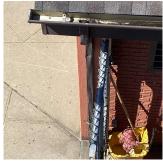

#### CHIMNEY

Roof Plan reference

Deficiency Photo1

Deficiency Quantity 10
Quantity Uom S.F.
Potential Action RESTITCH
Urgency of Action PRIORITY 3
Purpose of Action LEVEL 2

Roof 1

Violations No violations recorded.

| COPING    | Inspected |
|-----------|-----------|
| Condition | 3 - Fair  |

Deficiency

Roof Plan reference

#### CAST STONE: DETERIORATED TRANSVERSE JOINTS

Deficiency Quantity 50
Quantity Uom L.F.

Potential Action MAINTENANCE
Urgency of Action PRIORITY 3
Purpose of Action LEVEL 2

K426 Architectural Inspection