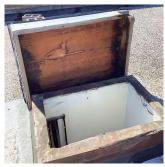

#### **COPING**

Deficiency Photo1

Response

No violations recorded. Violations

| CORNICE          | Inspected                             |
|------------------|---------------------------------------|
| Condition        | 2 - Between Good and Fair             |
| Deficiency       | No deficiencies recorded              |
| DOORS            | Inspected                             |
| DOORS AND FRAMES | Inspected                             |
| Condition        | 5 - Poor                              |
| Deficiency       | METAL CLAD: DETERIORATED DOOR - MAJOR |

Roof Plan reference

Deficiency Quantity Quantity Uom

Potential Action Urgency of Action

Purpose of Action Deficiency Photo1

Violations

EACH REPLACE PRIORITY 4 LEVEL 2

Facade A

No violations recorded.