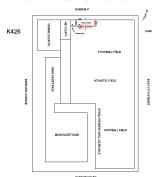

|        |
| Instance on Fieldhouse | Inspected                 |        |
| Instance Condition     | 3 - Fair                  |        |
| Instance Quantity      | 2,500                     |        |
| Instance Quantity Uom  | S.F.                      |        |
|                        |                           |        |

Deficiency

Roof Plan reference

#### BRICK: MAJOR / THRU CRACKS



Elevation



Deficiency Quantity Quantity Uom Potential Action Urgency of Action Purpose of Action Deficiency Photo1

Violations

S.F.

REMOVE AND REBUILD

PRIORITY 4 LEVEL 2



Facade C

No violations recorded.

Architectural Inspection K426

#### Question Response

### **EXTERIOR**

#### EXTERIOR WALLS

Deficiency

Roof Plan reference

Inspected BRICK: MINOR CRACKS AND SPALLING



Elevation

Deficiency Photo1



**Deficiency Quantity** 60 Quantity Uom S.F. RESTITCH Potential Action PRIORITY 3 Urgency of Action Purpose of Action LEVEL 2



No violations recorded.

| Violations               | No violations recorded.   |
|--------------------------|---------------------------|
| Instance on Storage Shed | Inspected                 |
| Instance Condition       | 2 - Between Good and Fair |
| Instance Quantity        | 1,500                     |
| Instance Quantity Uom    | S.F.                      |
| Deficiency               | No deficiencies recorded  |
| EXTERIOR SOFFITS         | Inspected                 |
| Condition                | 2 - Between Good and Fair |
| Deficiency               | No deficiencies recorded  |
| LOUVER                   | Inspected