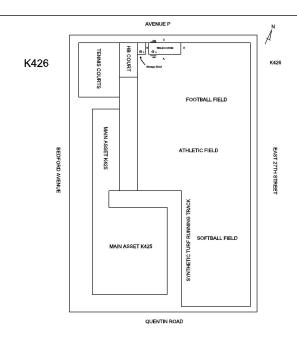

## Asset Data

| Question                                                                      | Answer                                                        |
|-------------------------------------------------------------------------------|---------------------------------------------------------------|
| Was the building fully accessible for inspection                              | Yes                                                           |
| Building Square Footage                                                       | 3,200                                                         |
| Comments on the Area (for Athletic Field, Playing Surfaces,<br>Leased Spaces) | 216,000 S.F. Total Site Area (136,000 S.F. Playing Surfaces)) |
| Comments on the Stories (Floors) plus Basements                               | 1+B                                                           |
| Comments on the Number of Classrooms                                          | 0                                                             |
| Comments on the Year Built                                                    | 1925                                                          |
| Student Population                                                            | 3600                                                          |
| Staff Population                                                              | 1                                                             |
| Weather                                                                       | Fair                                                          |
| Principal(s) Information                                                      |                                                               |
| D IV                                                                          |                                                               |
| Principal Name                                                                | Jodie Cohen                                                   |
| Organization                                                                  | James Madison High School - Brooklyn                          |