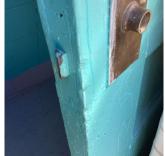

se

#### INTERIOR

#### TOILET ROOMS - STUDENTS

#### Ceiling

Deficiency Photo1



Girls Toilet Room

Violations No violations recorded.

| Door(s)                      | Inspected                |
|------------------------------|--------------------------|
| Condition                    | 5 - Poor                 |
| Deficiency                   | WOOD: DETERIORATED DOOR  |
| Deficiency Location/Instance | Girls & Boys Toilet Room |
| Deficiency Quantity          | 2                        |
| Quantity Uom                 | EACH                     |
| Potential Action             | MAINTENANCE              |
| Urgency of Action            | PRIORITY 3               |
| Purpose of Action            | LEVEL 2                  |
| Deficiency Photo1            |                          |



Girls Toilet Room

Violations No violations recorded.

| Floor Finish                 | Inspected                            |  |
|------------------------------|--------------------------------------|--|
| Condition                    | 2 - Between Good and Fair            |  |
| Deficiency                   | CERAMIC TILE: DETERIORATED SUBSTRATE |  |
| Deficiency Location/Instance | In Locker Room - West                |  |
| Deficiency Quantity          | 10                                   |  |
| Quantity Uom                 | S.F.                                 |  |
| Potential Action             | REPLACE                              |  |
| Urgency of Action            | PRIORITY 3                           |  |
| Purpose of Action            | LEVEL 2