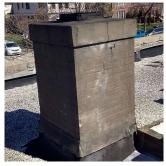

AW2

No violations recorded.

| AWNINGS AND CANOPIES | Does not Exist                   |
|----------------------|----------------------------------|
| CHIMNEY              | Inspected                        |
| Material Type(s)     | Masonry                          |
| Condition            | 2 - Between Good and Fair        |
| Deficiency           | BRICK: MINOR CRACKS AND SPALLING |

#### CHIMNEY

Roof Plan reference

Deficiency Photo1

Deficiency Quantity 10
Quantity Uom S.F.
Potential Action RESTITCH
Urgency of Action PRIORITY 3
Purpose of Action LEVEL 2

Roof 1

Violations No violations recorded.