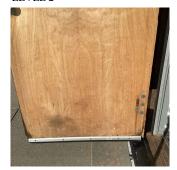

#### **COPING**

Deficiency Photo1

Response

No violations recorded. Violations

| CORNICE          | Inspected                             |
|------------------|---------------------------------------|
| Condition        | 2 - Between Good and Fair             |
| Deficiency       | No deficiencies recorded              |
| DOORS            | Inspected                             |
| DOORS AND FRAMES | Inspected                             |
| Condition        | 5 - Poor                              |
| Deficiency       | METAL CLAD: DETERIORATED DOOR - MAJOR |

Roof Plan reference

Deficiency Quantity Quantity Uom

Potential Action Urgency of Action

Purpose of Action Deficiency Photo1

Violations

EACH REPLACE PRIORITY 4 LEVEL 2

Facade A

No violations recorded.