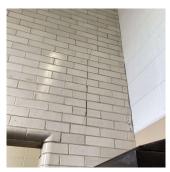

#### EXTERIOR WALLS

Deficiency

Roof Plan reference

Inspected BRICK: MINOR CRACKS AND SPALLING

Elevation

Deficiency Photo1

**Deficiency Quantity** 60 Quantity Uom S.F. RESTITCH Potential Action PRIORITY 3 Urgency of Action Purpose of Action LEVEL 2