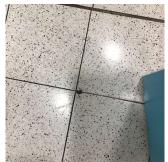

#### Door(s)

Deficiency Photo1

Violations

Deficiency Photo1

Room 423

Violations No violations recorded.

| loor Finish                  | Inspected                                                  |
|------------------------------|------------------------------------------------------------|
| Condition                    | 2 - Between Good and Fair                                  |
| Deficiency                   | VINYL TILES: DETERIORATED SUBSTRATE                        |
| Deficiency Location/Instance | Corridor near Elevator/4,2, Stair B/2, 433,343, and others |
| Deficiency Quantity          | 50                                                         |
| Quantity Uom                 | S.F.                                                       |
| Potential Action             | REPLACE                                                    |
| Urgency of Action            | PRIORITY 3                                                 |
| Purpose of Action            | LEVEL 2                                                    |
| Deficiency Photo1            |                                                            |

Corridor near Elevator/4
No violations recorded.

| Deficiency                   | CERAMIC TILE: BROKEN/MISSING TILES |
|------------------------------|------------------------------------|
| Deficiency Location/Instance | Corridor near cafeteria, C/1, 138E |
| D.C.; O ''                   | 20                                 |