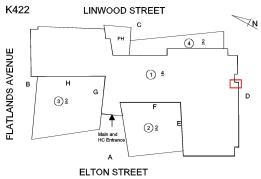

### Question Response **EXTERIOR** EXTERIOR WALLS Inspected K422 LINWOOD STREET Roof Plan reference ΔN 4 <sup>2</sup> FLATLANDS AVENUE 1 4 <u>3</u>2 22 **ELTON STREET** Elevation Deficiency Quantity Quantity Uom L.F. Potential Action MAINTENANCE PRIORITY 3 Urgency of Action LEVEL 2 Purpose of Action Deficiency Photo1 Facade C Violations No violations recorded. CAST IN PLACE / PRE-CAST CONCRETE: MINOR Deficiency CRACKS/SPALLING K422 Roof Plan reference LINWOOD STREET ŹΝ FLATLANDS AVENUE 1 4 <u>3</u>2 22 **ELTON STREET**