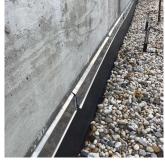

Deficiency IRMA: FLASHING: BASE FLASHING DETERIORATED

Question Response

EXTERIOR ROOF

Roofing