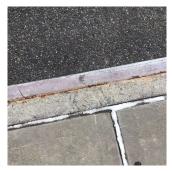

### Question Response **EXTERIOR** EXTERIOR WALLS Inspected K422 LINWOOD STREET Roof Plan reference ΔN 4 <sup>2</sup> FLATLANDS AVENUE 1 4 <u>3</u>2 22 **ELTON STREET** Elevation Deficiency Quantity Quantity Uom L.F. Potential Action MAINTENANCE PRIORITY 3 Urgency of Action LEVEL 2 Purpose of Action Deficiency Photo1 Facade C Violations No violations recorded. CAST IN PLACE / PRE-CAST CONCRETE: MINOR Deficiency CRACKS/SPALLING K422 Roof Plan reference LINWOOD STREET ŹΝ FLATLANDS AVENUE 1 4 <u>3</u>2 22 **ELTON STREET**