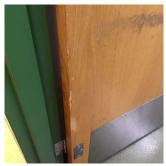

| estion                                              | Response                                           |
|-----------------------------------------------------|----------------------------------------------------|
| NTERIOR                                             | 2000                                               |
| CAFETERIA                                           |                                                    |
| Walls                                               |                                                    |
| Urgency of Action                                   | PRIORITY 3                                         |
| Purpose of Action                                   | LEVEL 2                                            |
| Deficiency Photo1                                   |                                                    |
|                                                     |                                                    |
|                                                     | Near Servery                                       |
| Violations                                          | No violations recorded.                            |
| Window Curtains/Shades/Blinds                       |                                                    |
| Instance on 1st Floor - Staff (750 SF)              | Does not Exist                                     |
| Instance on 1st Floor - Students north (Room 125 F) | Does not Exist                                     |
| Instance on 1st Floor - Students south (Room 117)   | Does not Exist                                     |
| CLASSROOMS/CORRIDORS/ADMIN SPACES                   | Inspected                                          |
| Ceiling                                             | Inspected                                          |
| Condition                                           | 2 - Between Good and Fair                          |
| Deficiency                                          | ACOUSTIC TILES: DAMAGED/MISSING                    |
| Deficiency Location/Instance                        | Corridor near Room 423,403,325,323,103, and others |
| Deficiency Quantity                                 | 50                                                 |
| Quantity Uom                                        | S.F.                                               |
| Potential Action                                    | REPLACE                                            |
| Urgency of Action                                   | PRIORITY 3                                         |
| Purpose of Action                                   | LEVEL 2                                            |
| Deficiency Photo1                                   | Corridor near Room 103                             |
| Violations                                          | No violations recorded.                            |
| Door(s)                                             | Inspected                                          |
| Condition                                           | 5 - Poor                                           |
| Deficiency                                          | WOOD: DETERIORATED DOOR                            |
| Deficiency Location/Instance                        | Rooms 421,403,343,321,246, and others              |
| Deficiency Quantity                                 | 9                                                  |
|                                                     | T. CTT                                             |
| Quantity Uom                                        | EACH                                               |
| Quantity Uom Potential Action Urgency of Action     | EACH MAINTENANCE PRIORITY 3                        |

#### Door(s)

Deficiency Photo1

Violations

Deficiency Photo1

Room 423

Violations No violations recorded.

| loor Finish                  | Inspected                                                  |
|------------------------------|------------------------------------------------------------|
| Condition                    | 2 - Between Good and Fair                                  |
| Deficiency                   | VINYL TILES: DETERIORATED SUBSTRATE                        |
| Deficiency Location/Instance | Corridor near Elevator/4,2, Stair B/2, 433,343, and others |
| Deficiency Quantity          | 50                                                         |
| Quantity Uom                 | S.F.                                                       |
| Potential Action             | REPLACE                                                    |
| Urgency of Action            | PRIORITY 3                                                 |
| Purpose of Action            | LEVEL 2                                                    |
| Deficiency Photo1            |                                                            |