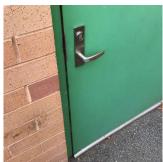

| COPING                 | Inspected                                |  |  |
|------------------------|------------------------------------------|--|--|
| Condition              | 2 - Between Good and Fair                |  |  |
| Deficiency             | No deficiencies recorded                 |  |  |
| CORNICE Does not Exist |                                          |  |  |
| DOORS                  | Inspected                                |  |  |
| DOORS AND FRAMES       | Inspected                                |  |  |
| Condition              | 3 - Fair                                 |  |  |
| Deficiency             | METAL: DETERIORATED DOOR AND ERAME MINOR |  |  |

Deficiency METAL: DETERIORATED DOOR AND FRAME - MINOR DETERIORATION

| Deficiency Quantity | 2           |
|---------------------|-------------|
| Quantity Uom        | EACH        |
| Potential Action    | MAINTENANCE |
| Urgency of Action   | PRIORITY 3  |