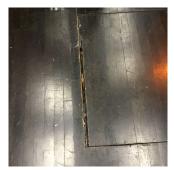

#### Door(s)

Deficiency Photo1

Violations

Deficiency Photo1

Room 423

Violations No violations recorded.

| loor Finish                  | Inspected                                                  |
|------------------------------|------------------------------------------------------------|
| Condition                    | 2 - Between Good and Fair                                  |
| Deficiency                   | VINYL TILES: DETERIORATED SUBSTRATE                        |
| Deficiency Location/Instance | Corridor near Elevator/4,2, Stair B/2, 433,343, and others |
| Deficiency Quantity          | 50                                                         |
| Quantity Uom                 | S.F.                                                       |
| Potential Action             | REPLACE                                                    |
| Urgency of Action            | PRIORITY 3                                                 |
| Purpose of Action            | LEVEL 2                                                    |
| Deficiency Photo1            |                                                            |

Corridor near Elevator/4
No violations recorded.

| Deficiency                   | CERAMIC TILE: BROKEN/MISSING TILES |
|------------------------------|------------------------------------|
| Deficiency Location/Instance | Corridor near cafeteria, C/1, 138E |
| D.C.; O ''                   | 20                                 |