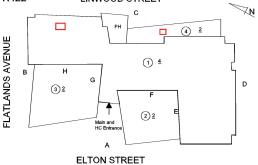

#### DOORS AND FRAMES

Purpose of Action Deficiency Photo1

Deficiency Photo1

Facade D

Violations No violations recorded.

Deficiency METAL: DETERIORATED DOOR - MINOR DETERIORATION
Roof Plan reference K422 LINWOOD STREET