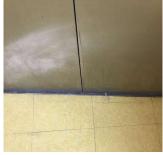

Near Servery

| nitectural Inspection                               |                                     |
|-----------------------------------------------------|-------------------------------------|
| nestion                                             | Response                            |
| INTERIOR                                            |                                     |
| CAFETERIA                                           |                                     |
| Floor Finish                                        | W 112                               |
| Violations                                          | No violations recorded.             |
| Sliding-folding Partition                           |                                     |
| Instance on 1st Floor - Staff (750 SF)              | Does not Exist                      |
| Instance on 1st Floor - Students north (Room 125 F) | Does not Exist                      |
| Instance on 1st Floor - Students south (Room 117)   | Does not Exist                      |
| Stage                                               |                                     |
| Instance on 1st Floor - Staff (750 SF)              | Does not Exist                      |
| Instance on 1st Floor - Students north (Room 125 F) | Does not Exist                      |
| Instance on 1st Floor - Students south (Room 117)   | Does not Exist                      |
| Walls                                               |                                     |
| Instance on 1st Floor - Students south (Room 117)   | Inspected                           |
| Condition                                           | 2 - Between Good and Fair           |
| Deficiency                                          | GYPSUM BOARD: DETERIORATED          |
| Deficiency Location/Instance                        | Near center                         |
| Deficiency Quantity                                 | 20                                  |
| Quantity Uom                                        | S.F.                                |
| Potential Action                                    | REPLACE                             |
| Urgency of Action                                   | PRIORITY 3                          |
| Purpose of Action                                   | LEVEL 2                             |
| Deficiency Photo1  Violations                       | Near center No violations recorded. |
| Deficiency                                          | CERAMIC TILE: BROKEN/ MISSING       |
| Deficiency Location/Instance                        | Near drinking fountain, windows     |
| Deficiency Quantity                                 | 20                                  |
| Quantity Uom                                        | S.F.                                |
| Potential Action                                    | REPLACE                             |
| Urgency of Action                                   | PRIORITY 3                          |
| Purpose of Action                                   | LEVEL 2                             |
| Deficiency Photo1                                   |                                     |

| tectural Inspection stion                                                                                                                                                                                       | Response                                                                                                                                                                                           |
|-----------------------------------------------------------------------------------------------------------------------------------------------------------------------------------------------------------------|----------------------------------------------------------------------------------------------------------------------------------------------------------------------------------------------------|
| VTERIOR                                                                                                                                                                                                         | Къронъс                                                                                                                                                                                            |
| CAFETERIA                                                                                                                                                                                                       |                                                                                                                                                                                                    |
| Walls                                                                                                                                                                                                           |                                                                                                                                                                                                    |
|                                                                                                                                                                                                                 | Near drinking fountain                                                                                                                                                                             |
| Violations                                                                                                                                                                                                      | No violations recorded.                                                                                                                                                                            |
|                                                                                                                                                                                                                 |                                                                                                                                                                                                    |
| Instance on 1st Floor - Staff (750 SF)  Condition                                                                                                                                                               | Inspected  2 - Between Good and Fair                                                                                                                                                               |
|                                                                                                                                                                                                                 | GYPSUM BOARD: DETERIORATED                                                                                                                                                                         |
| Deficiency                                                                                                                                                                                                      |                                                                                                                                                                                                    |
| Deficiency Location/Instance                                                                                                                                                                                    | Near Entrance, center                                                                                                                                                                              |
| Deficiency Quantity                                                                                                                                                                                             | 20<br>S.F.                                                                                                                                                                                         |
| Quantity Uom                                                                                                                                                                                                    | S.F.                                                                                                                                                                                               |
| Potential Action                                                                                                                                                                                                | REPLACE                                                                                                                                                                                            |
| Urgency of Action                                                                                                                                                                                               | PRIORITY 3                                                                                                                                                                                         |
| Purpose of Action Deficiency Photo1                                                                                                                                                                             | LEVEL 2                                                                                                                                                                                            |
|                                                                                                                                                                                                                 | Near Entrance                                                                                                                                                                                      |
| Violations                                                                                                                                                                                                      | No violations recorded.                                                                                                                                                                            |
|                                                                                                                                                                                                                 |                                                                                                                                                                                                    |
| Instance on 1st Floor - Students north (Room 125 F)                                                                                                                                                             | Inspected  2 - Between Good and Fair                                                                                                                                                               |
|                                                                                                                                                                                                                 |                                                                                                                                                                                                    |
| Condition                                                                                                                                                                                                       |                                                                                                                                                                                                    |
| Deficiency                                                                                                                                                                                                      | CERAMIC TILE: BROKEN/ MISSING                                                                                                                                                                      |
| Deficiency Deficiency Location/Instance                                                                                                                                                                         | CERAMIC TILE: BROKEN/ MISSING Near Entrance, windows                                                                                                                                               |
| Deficiency Deficiency Location/Instance Deficiency Quantity                                                                                                                                                     | CERAMIC TILE: BROKEN/ MISSING Near Entrance, windows 10                                                                                                                                            |
| Deficiency Deficiency Location/Instance Deficiency Quantity Quantity Uom                                                                                                                                        | CERAMIC TILE: BROKEN/ MISSING Near Entrance, windows 10 S.F.                                                                                                                                       |
| Deficiency Deficiency Location/Instance Deficiency Quantity Quantity Uom Potential Action                                                                                                                       | CERAMIC TILE: BROKEN/ MISSING Near Entrance, windows 10 S.F. REPLACE                                                                                                                               |
| Deficiency Deficiency Location/Instance Deficiency Quantity Quantity Uom                                                                                                                                        | CERAMIC TILE: BROKEN/ MISSING Near Entrance, windows 10 S.F.                                                                                                                                       |
| Deficiency Deficiency Location/Instance Deficiency Quantity Quantity Uom Potential Action Urgency of Action                                                                                                     | CERAMIC TILE: BROKEN/ MISSING  Near Entrance, windows  10  S.F.  REPLACE PRIORITY 3                                                                                                                |
| Deficiency Deficiency Location/Instance Deficiency Quantity Quantity Uom Potential Action Urgency of Action Purpose of Action                                                                                   | CERAMIC TILE: BROKEN/ MISSING Near Entrance, windows 10 S.F. REPLACE PRIORITY 3 LEVEL 2                                                                                                            |
| Deficiency Location/Instance Deficiency Quantity Quantity Uom Potential Action Urgency of Action Purpose of Action Deficiency Photo1                                                                            | CERAMIC TILE: BROKEN/ MISSING Near Entrance, windows 10 S.F. REPLACE PRIORITY 3 LEVEL 2  Near Entrance                                                                                             |
| Deficiency Location/Instance Deficiency Quantity Quantity Uom Potential Action Urgency of Action Purpose of Action Deficiency Photo1                                                                            | CERAMIC TILE: BROKEN/ MISSING Near Entrance, windows 10 S.F. REPLACE PRIORITY 3 LEVEL 2  Near Entrance No violations recorded.                                                                     |
| Deficiency Deficiency Location/Instance Deficiency Quantity Quantity Uom Potential Action Urgency of Action Purpose of Action Deficiency Photo1                                                                 | CERAMIC TILE: BROKEN/ MISSING Near Entrance, windows 10 S.F. REPLACE PRIORITY 3 LEVEL 2  Near Entrance No violations recorded.  GYPSUM BOARD: DETERIORATED                                         |
| Deficiency Deficiency Location/Instance Deficiency Quantity Quantity Uom Potential Action Urgency of Action Purpose of Action Deficiency Photo1  Violations  Deficiency Deficiency Deficiency Location/Instance | CERAMIC TILE: BROKEN/ MISSING Near Entrance, windows 10 S.F. REPLACE PRIORITY 3 LEVEL 2  Near Entrance No violations recorded.  GYPSUM BOARD: DETERIORATED Near Servery, drinking fountain, center |
| Deficiency Deficiency Location/Instance Deficiency Quantity Quantity Uom Potential Action Urgency of Action Purpose of Action Deficiency Photo1                                                                 | CERAMIC TILE: BROKEN/ MISSING Near Entrance, windows 10 S.F. REPLACE PRIORITY 3 LEVEL 2  Near Entrance No violations recorded.  GYPSUM BOARD: DETERIORATED                                         |