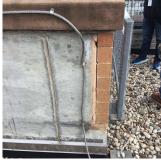

#### EXTERIOR WALLS

Elevation

Deficiency Quantity
Quantity Uom
S.F.
Potential Action
REPAIR
Urgency of Action
PRIORITY 3
Purpose of Action
LEVEL 2
Deficiency Photo1

Facade C
Violations No violations recorded.

| EXTERIOR SOFFITS        | Inspected                         |
|-------------------------|-----------------------------------|
| Condition               | 2 - Between Good and Fair         |
| Deficiency              | No deficiencies recorded          |
| LOADING DOCK            | Does not Exist                    |
| LOUVER                  | Inspected                         |
| Condition               | 2 - Between Good and Fair         |
| Deficiency              | No deficiencies recorded          |
| PARAPETS                | Inspected                         |
| Material Type(s)        | Concrete, Masonry, Metal          |
| Replacement Quantity    | 12,000                            |
| Replacement Uom         | C.F.                              |
| Instance on All Facades | Inspected                         |
| Instance Condition      | 3 - Fair                          |
| Instance Quantity       | 12,000                            |
| Instance Quantity Uom   | C.F.                              |
| Deficiency              | BRICK: MAJOR DETERIORATION/CRACKS |