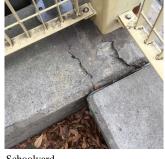

| EXTERIOR SOFFITS        | Inspected                         |
|-------------------------|-----------------------------------|
| Condition               | 2 - Between Good and Fair         |
| Deficiency              | No deficiencies recorded          |
| LOADING DOCK            | Does not Exist                    |
| LOUVER                  | Inspected                         |
| Condition               | 2 - Between Good and Fair         |
| Deficiency              | No deficiencies recorded          |
| PARAPETS                | Inspected                         |
| Material Type(s)        | Concrete, Masonry, Metal          |
| Replacement Quantity    | 12,000                            |
| Replacement Uom         | C.F.                              |
| Instance on All Facades | Inspected                         |
| Instance Condition      | 3 - Fair                          |
| Instance Quantity       | 12,000                            |
| Instance Quantity Uom   | C.F.                              |
| Deficiency              | BRICK: MAJOR DETERIORATION/CRACKS |

## EXTERIOR PARAPETS

Roof Plan reference

Deficiency Photo1

Purpose of Action

Deficiency Quantity

Quantity Uom

S.F.

Potential Action

REMOVE AND REBUILD

Urgency of Action

PRIORITY 4

Purpose of Action

LEVEL 2

Roof 1

LEVEL 1

Violations No violations recorded.