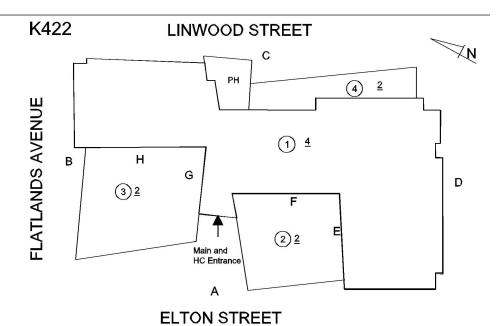

# EXTERIOR CHIMNEY

Roof Plan reference

Deficiency Photo1

Roof Plan reference

Deficiency Quantity 2
Quantity Uom EACH
Potential Action REPAIR
Urgency of Action PRIORITY 3
Purpose of Action LEVEL 2

Roof 1 PH
Violations No violations recorded.

Deficiency

Roof Plan reference

Deficiency Photo1

Deficiency Quantity 10
Quantity Uom L.F.
Potential Action MAINTENANCE
Urgency of Action PRIORITY 3
Purpose of Action LEVEL 2

Roof 1 PH

Violations No violations recorded.

#### ROOFING

Roof Plan reference

Deficiency Photo1

Deficiency Quantity
Quantity Uom
S.F.
Potential Action
REPAIR
Urgency of Action
PRIORITY 3
Purpose of Action
LEVEL 2

Roof 1 PH

Violations No violations recorded.