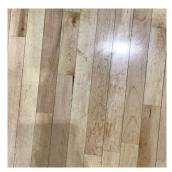

#### Door(s)

Deficiency Photo1

Violations

Deficiency Photo1

Room 423

Violations No violations recorded.

| loor Finish                  | Inspected                                                  |
|------------------------------|------------------------------------------------------------|
| Condition                    | 2 - Between Good and Fair                                  |
| Deficiency                   | VINYL TILES: DETERIORATED SUBSTRATE                        |
| Deficiency Location/Instance | Corridor near Elevator/4,2, Stair B/2, 433,343, and others |
| Deficiency Quantity          | 50                                                         |
| Quantity Uom                 | S.F.                                                       |
| Potential Action             | REPLACE                                                    |
| Urgency of Action            | PRIORITY 3                                                 |
| Purpose of Action            | LEVEL 2                                                    |
| Deficiency Photo1            |                                                            |

Corridor near Elevator/4
No violations recorded.

| Deficiency                   | CERAMIC TILE: BROKEN/MISSING TILES |
|------------------------------|------------------------------------|
| Deficiency Location/Instance | Corridor near cafeteria, C/1, 138E |
| D.C.; O ''                   | 20                                 |