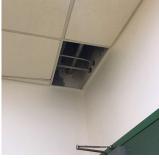

#### AUDITORIUM

Walls

Deficiency Photo1

Near seat T/3

| Violations  | No violations recorded. |
|-------------|-------------------------|
| v iolations | No violations recorded. |

| · Iomiono                                           | 110 11011111111111111111111111111111111 |
|-----------------------------------------------------|-----------------------------------------|
| Window Curtains/Shades/Blinds                       |                                         |
| Instance on 1st Floor (599 seats)                   | Inspected                               |
| Condition                                           | 2 - Between Good and Fair               |
| Deficiency                                          | No deficiencies recorded                |
| CAFETERIA                                           | Inspected                               |
| Instance on 1st Floor - Staff (750 SF)              | Inspected                               |
| Instance on 1st Floor - Students north (Room 125 F) | Inspected                               |
| Instance on 1st Floor - Students south (Room 117)   | Inspected                               |
| Ceiling                                             |                                         |
| Instance on 1st Floor - Staff (750 SF)              | Inspected                               |
| Condition                                           | 2 - Between Good and Fair               |
| Deficiency                                          | ACOUSTIC TILES: DAMAGED/MISSING         |
| Deficiency Location/Instance                        | Near Entrance                           |
| Deficiency Quantity                                 | 10                                      |
| Quantity Uom                                        | S.F.                                    |
| Potential Action                                    | REPLACE                                 |
| Urgency of Action                                   | PRIORITY 3                              |
| Purpose of Action                                   | LEVEL 2                                 |
| Deficiency Photo1                                   |                                         |

Near Entrance

| Door(s)                                             |                           |
|-----------------------------------------------------|---------------------------|
| Instance on 1st Floor - Staff (750 SF)              | Inspected                 |
| Condition                                           | 2 - Between Good and Fair |
| Deficiency                                          | No deficiencies recorded  |
| Instance on 1st Floor - Students north (Room 125 F) | Inspected                 |
| Condition                                           | 2 - Between Good and Fair |
| Deficiency                                          | No deficiencies recorded  |