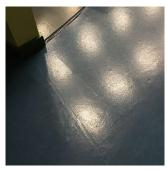

#### Door(s)

Deficiency Photo1

Violations

Deficiency Photo1

Room 423

Violations No violations recorded.

| loor Finish                  | Inspected                                                  |
|------------------------------|------------------------------------------------------------|
| Condition                    | 2 - Between Good and Fair                                  |
| Deficiency                   | VINYL TILES: DETERIORATED SUBSTRATE                        |
| Deficiency Location/Instance | Corridor near Elevator/4,2, Stair B/2, 433,343, and others |
| Deficiency Quantity          | 50                                                         |
| Quantity Uom                 | S.F.                                                       |
| Potential Action             | REPLACE                                                    |
| Urgency of Action            | PRIORITY 3                                                 |
| Purpose of Action            | LEVEL 2                                                    |
| Deficiency Photo1            |                                                            |

Corridor near Elevator/4
No violations recorded.

| Deficiency                   | CERAMIC TILE: BROKEN/MISSING TILES |
|------------------------------|------------------------------------|
| Deficiency Location/Instance | Corridor near cafeteria, C/1, 138E |
| D.C.; O ''                   | 20                                 |