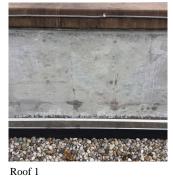

| LAZA DECK                              | Does not Exist            |  |  |
|----------------------------------------|---------------------------|--|--|
| OOF                                    | Inspected                 |  |  |
| Roofing                                | Inspected                 |  |  |
| Replacement Quantity                   | 35,000                    |  |  |
| Replacement Uom                        | S.F.                      |  |  |
| ROOF HATCH/SMOKE HATCH                 | Inspected                 |  |  |
| Condition                              | 2 - Between Good and Fair |  |  |
| Deficiency                             | No deficiencies recorded  |  |  |
| LEADERS, GUTTERS, DOWNSPOUTS, SCUPPERS | Inspected                 |  |  |
| Condition                              | 2 - Between Good and Fair |  |  |
| Deficiency                             | No deficiencies recorded  |  |  |
| ROOF BARRIER/FENCE                     | Inspected                 |  |  |
| Condition                              | 2 - Between Good and Fair |  |  |
| Deficiency                             | No deficiencies recorded  |  |  |
| ROOF CAGE                              | Does not Exist            |  |  |
| ROOFING                                | Inspected                 |  |  |
| Instance on IRMA: All Roofs            | Inspected                 |  |  |
| Instance Condition                     | 2 - Between Good and Fair |  |  |

#### Question Response

EXTERIOR

ROOF

Roofing

ROOFING

Instance Photo

|                                                           | Roof 4                              |  |  |
|-----------------------------------------------------------|-------------------------------------|--|--|
| Instance Quantity                                         | 35,000                              |  |  |
| Instance Quantity Uom                                     | S.F.                                |  |  |
| Does the roof have major mechanical equipment sitting on  |                                     |  |  |
| Dunnage Steel less than 18" above the Roofing?            | No                                  |  |  |
| Does this roof instance have a Sustainable Roof System?   | No                                  |  |  |
| Do solar panels exist on these roofs?                     | No                                  |  |  |
| Is/Are the roof(s) suitable for Solar Panel installation? | Yes                                 |  |  |
| Installation Year                                         | 2012                                |  |  |
| Source of Installation                                    | Custodial Staff                     |  |  |
| Deficiency                                                | IDMA, ELACHING, DETEDIODATED IOINTO |  |  |