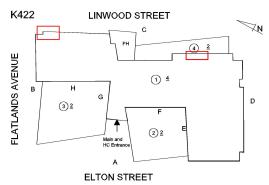

### Question Response **EXTERIOR** EXTERIOR WALLS Inspected K422 LINWOOD STREET Roof Plan reference ΔN 4 <sup>2</sup> FLATLANDS AVENUE 1 4 <u>3</u>2 22 **ELTON STREET** Elevation Deficiency Quantity Quantity Uom L.F. Potential Action MAINTENANCE PRIORITY 3 Urgency of Action LEVEL 2 Purpose of Action Deficiency Photo1 Facade C Violations No violations recorded. CAST IN PLACE / PRE-CAST CONCRETE: MINOR Deficiency CRACKS/SPALLING K422 Roof Plan reference LINWOOD STREET ŹΝ FLATLANDS AVENUE 1 4 <u>3</u>2 22 **ELTON STREET**