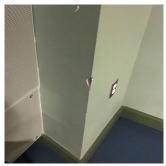

Near Servery

| nitectural Inspection                               |                                     |
|-----------------------------------------------------|-------------------------------------|
| nestion                                             | Response                            |
| INTERIOR                                            |                                     |
| CAFETERIA                                           |                                     |
| Floor Finish                                        | W 112                               |
| Violations                                          | No violations recorded.             |
| Sliding-folding Partition                           |                                     |
| Instance on 1st Floor - Staff (750 SF)              | Does not Exist                      |
| Instance on 1st Floor - Students north (Room 125 F) | Does not Exist                      |
| Instance on 1st Floor - Students south (Room 117)   | Does not Exist                      |
| Stage                                               |                                     |
| Instance on 1st Floor - Staff (750 SF)              | Does not Exist                      |
| Instance on 1st Floor - Students north (Room 125 F) | Does not Exist                      |
| Instance on 1st Floor - Students south (Room 117)   | Does not Exist                      |
| Walls                                               |                                     |
| Instance on 1st Floor - Students south (Room 117)   | Inspected                           |
| Condition                                           | 2 - Between Good and Fair           |
| Deficiency                                          | GYPSUM BOARD: DETERIORATED          |
| Deficiency Location/Instance                        | Near center                         |
| Deficiency Quantity                                 | 20                                  |
| Quantity Uom                                        | S.F.                                |
| Potential Action                                    | REPLACE                             |
| Urgency of Action                                   | PRIORITY 3                          |
| Purpose of Action                                   | LEVEL 2                             |
| Deficiency Photo1  Violations                       | Near center No violations recorded. |
| Deficiency                                          | CERAMIC TILE: BROKEN/ MISSING       |
| Deficiency Location/Instance                        | Near drinking fountain, windows     |
| Deficiency Quantity                                 | 20                                  |
| Quantity Uom                                        | S.F.                                |
| Potential Action                                    | REPLACE                             |
| Urgency of Action                                   | PRIORITY 3                          |
| Purpose of Action                                   | LEVEL 2                             |
| Deficiency Photo1                                   |                                     |

| tectural Inspection stion                                                                                                                                                                                       | Response                                                                                                                                                                                           |
|-----------------------------------------------------------------------------------------------------------------------------------------------------------------------------------------------------------------|----------------------------------------------------------------------------------------------------------------------------------------------------------------------------------------------------|
| VTERIOR                                                                                                                                                                                                         | Къронъс                                                                                                                                                                                            |
| CAFETERIA                                                                                                                                                                                                       |                                                                                                                                                                                                    |
| Walls                                                                                                                                                                                                           |                                                                                                                                                                                                    |
|                                                                                                                                                                                                                 | Near drinking fountain                                                                                                                                                                             |
| Violations                                                                                                                                                                                                      | No violations recorded.                                                                                                                                                                            |
|                                                                                                                                                                                                                 |                                                                                                                                                                                                    |
| Instance on 1st Floor - Staff (750 SF)  Condition                                                                                                                                                               | Inspected  2 - Between Good and Fair                                                                                                                                                               |
|                                                                                                                                                                                                                 | GYPSUM BOARD: DETERIORATED                                                                                                                                                                         |
| Deficiency                                                                                                                                                                                                      |                                                                                                                                                                                                    |
| Deficiency Location/Instance                                                                                                                                                                                    | Near Entrance, center                                                                                                                                                                              |
| Deficiency Quantity                                                                                                                                                                                             | 20<br>S.F.                                                                                                                                                                                         |
| Quantity Uom                                                                                                                                                                                                    | S.F.                                                                                                                                                                                               |
| Potential Action                                                                                                                                                                                                | REPLACE                                                                                                                                                                                            |
| Urgency of Action                                                                                                                                                                                               | PRIORITY 3                                                                                                                                                                                         |
| Purpose of Action Deficiency Photo1                                                                                                                                                                             | LEVEL 2                                                                                                                                                                                            |
|                                                                                                                                                                                                                 | Near Entrance                                                                                                                                                                                      |
| Violations                                                                                                                                                                                                      | No violations recorded.                                                                                                                                                                            |
|                                                                                                                                                                                                                 |                                                                                                                                                                                                    |
| Instance on 1st Floor - Students north (Room 125 F)                                                                                                                                                             | Inspected  2 - Between Good and Fair                                                                                                                                                               |
|                                                                                                                                                                                                                 |                                                                                                                                                                                                    |
| Condition                                                                                                                                                                                                       |                                                                                                                                                                                                    |
| Deficiency                                                                                                                                                                                                      | CERAMIC TILE: BROKEN/ MISSING                                                                                                                                                                      |
| Deficiency Deficiency Location/Instance                                                                                                                                                                         | CERAMIC TILE: BROKEN/ MISSING Near Entrance, windows                                                                                                                                               |
| Deficiency Deficiency Location/Instance Deficiency Quantity                                                                                                                                                     | CERAMIC TILE: BROKEN/ MISSING Near Entrance, windows 10                                                                                                                                            |
| Deficiency Deficiency Location/Instance Deficiency Quantity Quantity Uom                                                                                                                                        | CERAMIC TILE: BROKEN/ MISSING Near Entrance, windows 10 S.F.                                                                                                                                       |
| Deficiency Deficiency Location/Instance Deficiency Quantity Quantity Uom Potential Action                                                                                                                       | CERAMIC TILE: BROKEN/ MISSING Near Entrance, windows 10 S.F. REPLACE                                                                                                                               |
| Deficiency Deficiency Location/Instance Deficiency Quantity Quantity Uom                                                                                                                                        | CERAMIC TILE: BROKEN/ MISSING Near Entrance, windows 10 S.F.                                                                                                                                       |
| Deficiency Deficiency Location/Instance Deficiency Quantity Quantity Uom Potential Action Urgency of Action                                                                                                     | CERAMIC TILE: BROKEN/ MISSING  Near Entrance, windows  10  S.F.  REPLACE PRIORITY 3                                                                                                                |
| Deficiency Deficiency Location/Instance Deficiency Quantity Quantity Uom Potential Action Urgency of Action Purpose of Action                                                                                   | CERAMIC TILE: BROKEN/ MISSING Near Entrance, windows 10 S.F. REPLACE PRIORITY 3 LEVEL 2                                                                                                            |
| Deficiency Location/Instance Deficiency Quantity Quantity Uom Potential Action Urgency of Action Purpose of Action Deficiency Photo1                                                                            | CERAMIC TILE: BROKEN/ MISSING Near Entrance, windows 10 S.F. REPLACE PRIORITY 3 LEVEL 2  Near Entrance                                                                                             |
| Deficiency Location/Instance Deficiency Quantity Quantity Uom Potential Action Urgency of Action Purpose of Action Deficiency Photo1                                                                            | CERAMIC TILE: BROKEN/ MISSING Near Entrance, windows 10 S.F. REPLACE PRIORITY 3 LEVEL 2  Near Entrance No violations recorded.                                                                     |
| Deficiency Deficiency Location/Instance Deficiency Quantity Quantity Uom Potential Action Urgency of Action Purpose of Action Deficiency Photo1                                                                 | CERAMIC TILE: BROKEN/ MISSING Near Entrance, windows 10 S.F. REPLACE PRIORITY 3 LEVEL 2  Near Entrance No violations recorded.  GYPSUM BOARD: DETERIORATED                                         |
| Deficiency Deficiency Location/Instance Deficiency Quantity Quantity Uom Potential Action Urgency of Action Purpose of Action Deficiency Photo1  Violations  Deficiency Deficiency Deficiency Location/Instance | CERAMIC TILE: BROKEN/ MISSING Near Entrance, windows 10 S.F. REPLACE PRIORITY 3 LEVEL 2  Near Entrance No violations recorded.  GYPSUM BOARD: DETERIORATED Near Servery, drinking fountain, center |
| Deficiency Deficiency Location/Instance Deficiency Quantity Quantity Uom Potential Action Urgency of Action Purpose of Action Deficiency Photo1                                                                 | CERAMIC TILE: BROKEN/ MISSING Near Entrance, windows 10 S.F. REPLACE PRIORITY 3 LEVEL 2  Near Entrance No violations recorded.  GYPSUM BOARD: DETERIORATED                                         |