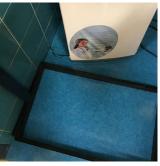

| ectural Inspection                                  | K4                                             |
|-----------------------------------------------------|------------------------------------------------|
| tion                                                | Response                                       |
| TERIOR                                              |                                                |
| CAFETERIA                                           |                                                |
| Door(s)                                             |                                                |
| Instance on 1st Floor - Students south (Room 117)   | Inspected                                      |
| Condition                                           | 2 - Between Good and Fair                      |
| Deficiency                                          | No deficiencies recorded                       |
| Fixed Equipment                                     |                                                |
| Instance on 1st Floor - Students north (Room 125 F) | Does not Exist                                 |
| Instance on 1st Floor - Students south (Room 117)   | Does not Exist                                 |
| Instance on 1st Floor - Staff (750 SF)              | Does not Exist                                 |
| Floor Finish                                        |                                                |
| Instance on 1st Floor - Students south (Room 117)   | Inspected                                      |
| Condition                                           | 2 - Between Good and Fair                      |
| Deficiency                                          | VINYL TILES: BROKEN/DETERIORATED/MISSING TILES |
| Deficiency Location/Instance                        | Near Entrance, center, windows                 |
| Deficiency Quantity                                 | 30                                             |
| Quantity Uom                                        | S.F.                                           |
| Potential Action                                    | REPLACE                                        |
| Urgency of Action                                   | PRIORITY 3                                     |
| Purpose of Action                                   | LEVEL 2                                        |
| Deficiency Photo1                                   |                                                |
|                                                     | Near Entrance                                  |
| Violations                                          | No violations recorded.                        |
| Instance on 1st Floor - Students north (Room 125 F) | Inspected                                      |
| Condition                                           | 2 - Between Good and Fair                      |
| Deficiency                                          | VINYL TILES: BROKEN/DETERIORATED/MISSING TILES |
| Deficiency Location/Instance                        | Near Entrance, windows, exit                   |
| Deficiency Quantity                                 | 20                                             |
| Quantity Uom                                        | S.F.                                           |
| Potential Action                                    | REPLACE                                        |
| Urgency of Action                                   | PRIORITY 3                                     |
| Purpose of Action                                   | LEVEL 2                                        |
| Deficiency Photo1                                   |                                                |

Near Servery

| nitectural Inspection                               |                                     |
|-----------------------------------------------------|-------------------------------------|
| nestion                                             | Response                            |
| INTERIOR                                            |                                     |
| CAFETERIA                                           |                                     |
| Floor Finish                                        | W 112                               |
| Violations                                          | No violations recorded.             |
| Sliding-folding Partition                           |                                     |
| Instance on 1st Floor - Staff (750 SF)              | Does not Exist                      |
| Instance on 1st Floor - Students north (Room 125 F) | Does not Exist                      |
| Instance on 1st Floor - Students south (Room 117)   | Does not Exist                      |
| Stage                                               |                                     |
| Instance on 1st Floor - Staff (750 SF)              | Does not Exist                      |
| Instance on 1st Floor - Students north (Room 125 F) | Does not Exist                      |
| Instance on 1st Floor - Students south (Room 117)   | Does not Exist                      |
| Walls                                               |                                     |
| Instance on 1st Floor - Students south (Room 117)   | Inspected                           |
| Condition                                           | 2 - Between Good and Fair           |
| Deficiency                                          | GYPSUM BOARD: DETERIORATED          |
| Deficiency Location/Instance                        | Near center                         |
| Deficiency Quantity                                 | 20                                  |
| Quantity Uom                                        | S.F.                                |
| Potential Action                                    | REPLACE                             |
| Urgency of Action                                   | PRIORITY 3                          |
| Purpose of Action                                   | LEVEL 2                             |
| Deficiency Photo1  Violations                       | Near center No violations recorded. |
| Deficiency                                          | CERAMIC TILE: BROKEN/ MISSING       |
| Deficiency Location/Instance                        | Near drinking fountain, windows     |
| Deficiency Quantity                                 | 20                                  |
| Quantity Uom                                        | S.F.                                |
| Potential Action                                    | REPLACE                             |
| Urgency of Action                                   | PRIORITY 3                          |
| Purpose of Action                                   | LEVEL 2                             |
| Deficiency Photo1                                   |                                     |