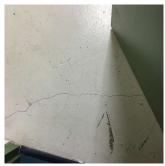

Near Servery

| nitectural Inspection                               |                                     |
|-----------------------------------------------------|-------------------------------------|
| nestion                                             | Response                            |
| INTERIOR                                            |                                     |
| CAFETERIA                                           |                                     |
| Floor Finish                                        | W 112                               |
| Violations                                          | No violations recorded.             |
| Sliding-folding Partition                           |                                     |
| Instance on 1st Floor - Staff (750 SF)              | Does not Exist                      |
| Instance on 1st Floor - Students north (Room 125 F) | Does not Exist                      |
| Instance on 1st Floor - Students south (Room 117)   | Does not Exist                      |
| Stage                                               |                                     |
| Instance on 1st Floor - Staff (750 SF)              | Does not Exist                      |
| Instance on 1st Floor - Students north (Room 125 F) | Does not Exist                      |
| Instance on 1st Floor - Students south (Room 117)   | Does not Exist                      |
| Walls                                               |                                     |
| Instance on 1st Floor - Students south (Room 117)   | Inspected                           |
| Condition                                           | 2 - Between Good and Fair           |
| Deficiency                                          | GYPSUM BOARD: DETERIORATED          |
| Deficiency Location/Instance                        | Near center                         |
| Deficiency Quantity                                 | 20                                  |
| Quantity Uom                                        | S.F.                                |
| Potential Action                                    | REPLACE                             |
| Urgency of Action                                   | PRIORITY 3                          |
| Purpose of Action                                   | LEVEL 2                             |
| Deficiency Photo1  Violations                       | Near center No violations recorded. |
| Deficiency                                          | CERAMIC TILE: BROKEN/ MISSING       |
| Deficiency Location/Instance                        | Near drinking fountain, windows     |
| Deficiency Quantity                                 | 20                                  |
| Quantity Uom                                        | S.F.                                |
| Potential Action                                    | REPLACE                             |
| Urgency of Action                                   | PRIORITY 3                          |
| Purpose of Action                                   | LEVEL 2                             |
| Deficiency Photo1                                   |                                     |

| tectural Inspection stion                                                                                                                                                                                       | Response                                                                                                                                                                                           |
|-----------------------------------------------------------------------------------------------------------------------------------------------------------------------------------------------------------------|----------------------------------------------------------------------------------------------------------------------------------------------------------------------------------------------------|
| VTERIOR                                                                                                                                                                                                         | Къронъс                                                                                                                                                                                            |
| CAFETERIA                                                                                                                                                                                                       |                                                                                                                                                                                                    |
| Walls                                                                                                                                                                                                           |                                                                                                                                                                                                    |
|                                                                                                                                                                                                                 | Near drinking fountain                                                                                                                                                                             |
| Violations                                                                                                                                                                                                      | No violations recorded.                                                                                                                                                                            |
|                                                                                                                                                                                                                 |                                                                                                                                                                                                    |
| Instance on 1st Floor - Staff (750 SF)  Condition                                                                                                                                                               | Inspected  2 - Between Good and Fair                                                                                                                                                               |
|                                                                                                                                                                                                                 | GYPSUM BOARD: DETERIORATED                                                                                                                                                                         |
| Deficiency                                                                                                                                                                                                      |                                                                                                                                                                                                    |
| Deficiency Location/Instance                                                                                                                                                                                    | Near Entrance, center                                                                                                                                                                              |
| Deficiency Quantity                                                                                                                                                                                             | 20<br>S.F.                                                                                                                                                                                         |
| Quantity Uom                                                                                                                                                                                                    | S.F.                                                                                                                                                                                               |
| Potential Action                                                                                                                                                                                                | REPLACE                                                                                                                                                                                            |
| Urgency of Action                                                                                                                                                                                               | PRIORITY 3                                                                                                                                                                                         |
| Purpose of Action Deficiency Photo1                                                                                                                                                                             | LEVEL 2                                                                                                                                                                                            |
|                                                                                                                                                                                                                 | Near Entrance                                                                                                                                                                                      |
| Violations                                                                                                                                                                                                      | No violations recorded.                                                                                                                                                                            |
|                                                                                                                                                                                                                 |                                                                                                                                                                                                    |
| Instance on 1st Floor - Students north (Room 125 F)                                                                                                                                                             | Inspected  2 - Between Good and Fair                                                                                                                                                               |
|                                                                                                                                                                                                                 |                                                                                                                                                                                                    |
| Condition                                                                                                                                                                                                       |                                                                                                                                                                                                    |
| Deficiency                                                                                                                                                                                                      | CERAMIC TILE: BROKEN/ MISSING                                                                                                                                                                      |
| Deficiency Deficiency Location/Instance                                                                                                                                                                         | CERAMIC TILE: BROKEN/ MISSING Near Entrance, windows                                                                                                                                               |
| Deficiency Deficiency Location/Instance Deficiency Quantity                                                                                                                                                     | CERAMIC TILE: BROKEN/ MISSING Near Entrance, windows 10                                                                                                                                            |
| Deficiency Deficiency Location/Instance Deficiency Quantity Quantity Uom                                                                                                                                        | CERAMIC TILE: BROKEN/ MISSING Near Entrance, windows 10 S.F.                                                                                                                                       |
| Deficiency Deficiency Location/Instance Deficiency Quantity Quantity Uom Potential Action                                                                                                                       | CERAMIC TILE: BROKEN/ MISSING Near Entrance, windows 10 S.F. REPLACE                                                                                                                               |
| Deficiency Deficiency Location/Instance Deficiency Quantity Quantity Uom                                                                                                                                        | CERAMIC TILE: BROKEN/ MISSING Near Entrance, windows 10 S.F.                                                                                                                                       |
| Deficiency Deficiency Location/Instance Deficiency Quantity Quantity Uom Potential Action Urgency of Action                                                                                                     | CERAMIC TILE: BROKEN/ MISSING  Near Entrance, windows  10  S.F.  REPLACE PRIORITY 3                                                                                                                |
| Deficiency Deficiency Location/Instance Deficiency Quantity Quantity Uom Potential Action Urgency of Action Purpose of Action                                                                                   | CERAMIC TILE: BROKEN/ MISSING Near Entrance, windows 10 S.F. REPLACE PRIORITY 3 LEVEL 2                                                                                                            |
| Deficiency Location/Instance Deficiency Quantity Quantity Uom Potential Action Urgency of Action Purpose of Action Deficiency Photo1                                                                            | CERAMIC TILE: BROKEN/ MISSING Near Entrance, windows 10 S.F. REPLACE PRIORITY 3 LEVEL 2  Near Entrance                                                                                             |
| Deficiency Location/Instance Deficiency Quantity Quantity Uom Potential Action Urgency of Action Purpose of Action Deficiency Photo1                                                                            | CERAMIC TILE: BROKEN/ MISSING Near Entrance, windows 10 S.F. REPLACE PRIORITY 3 LEVEL 2  Near Entrance No violations recorded.                                                                     |
| Deficiency Deficiency Location/Instance Deficiency Quantity Quantity Uom Potential Action Urgency of Action Purpose of Action Deficiency Photo1                                                                 | CERAMIC TILE: BROKEN/ MISSING Near Entrance, windows 10 S.F. REPLACE PRIORITY 3 LEVEL 2  Near Entrance No violations recorded.  GYPSUM BOARD: DETERIORATED                                         |
| Deficiency Deficiency Location/Instance Deficiency Quantity Quantity Uom Potential Action Urgency of Action Purpose of Action Deficiency Photo1  Violations  Deficiency Deficiency Deficiency Location/Instance | CERAMIC TILE: BROKEN/ MISSING Near Entrance, windows 10 S.F. REPLACE PRIORITY 3 LEVEL 2  Near Entrance No violations recorded.  GYPSUM BOARD: DETERIORATED Near Servery, drinking fountain, center |
| Deficiency Deficiency Location/Instance Deficiency Quantity Quantity Uom Potential Action Urgency of Action Purpose of Action Deficiency Photo1                                                                 | CERAMIC TILE: BROKEN/ MISSING Near Entrance, windows 10 S.F. REPLACE PRIORITY 3 LEVEL 2  Near Entrance No violations recorded.  GYPSUM BOARD: DETERIORATED                                         |