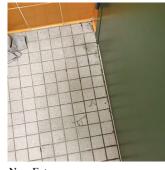

| ectural Inspection                                  | K4                                             |
|-----------------------------------------------------|------------------------------------------------|
| tion                                                | Response                                       |
| TERIOR                                              |                                                |
| CAFETERIA                                           |                                                |
| Door(s)                                             |                                                |
| Instance on 1st Floor - Students south (Room 117)   | Inspected                                      |
| Condition                                           | 2 - Between Good and Fair                      |
| Deficiency                                          | No deficiencies recorded                       |
| Fixed Equipment                                     |                                                |
| Instance on 1st Floor - Students north (Room 125 F) | Does not Exist                                 |
| Instance on 1st Floor - Students south (Room 117)   | Does not Exist                                 |
| Instance on 1st Floor - Staff (750 SF)              | Does not Exist                                 |
| Floor Finish                                        |                                                |
| Instance on 1st Floor - Students south (Room 117)   | Inspected                                      |
| Condition                                           | 2 - Between Good and Fair                      |
| Deficiency                                          | VINYL TILES: BROKEN/DETERIORATED/MISSING TILES |
| Deficiency Location/Instance                        | Near Entrance, center, windows                 |
| Deficiency Quantity                                 | 30                                             |
| Quantity Uom                                        | S.F.                                           |
| Potential Action                                    | REPLACE                                        |
| Urgency of Action                                   | PRIORITY 3                                     |
| Purpose of Action                                   | LEVEL 2                                        |
| Deficiency Photo1                                   |                                                |
|                                                     | Near Entrance                                  |
| Violations                                          | No violations recorded.                        |
| Instance on 1st Floor - Students north (Room 125 F) | Inspected                                      |
| Condition                                           | 2 - Between Good and Fair                      |
| Deficiency                                          | VINYL TILES: BROKEN/DETERIORATED/MISSING TILES |
| Deficiency Location/Instance                        | Near Entrance, windows, exit                   |
| Deficiency Quantity                                 | 20                                             |
| Quantity Uom                                        | S.F.                                           |
| Potential Action                                    | REPLACE                                        |
| Urgency of Action                                   | PRIORITY 3                                     |
| Purpose of Action                                   | LEVEL 2                                        |
| Deficiency Photo1                                   |                                                |

Near Servery

| nitectural Inspection                               |                                     |
|-----------------------------------------------------|-------------------------------------|
| nestion                                             | Response                            |
| INTERIOR                                            |                                     |
| CAFETERIA                                           |                                     |
| Floor Finish                                        | W 112                               |
| Violations                                          | No violations recorded.             |
| Sliding-folding Partition                           |                                     |
| Instance on 1st Floor - Staff (750 SF)              | Does not Exist                      |
| Instance on 1st Floor - Students north (Room 125 F) | Does not Exist                      |
| Instance on 1st Floor - Students south (Room 117)   | Does not Exist                      |
| Stage                                               |                                     |
| Instance on 1st Floor - Staff (750 SF)              | Does not Exist                      |
| Instance on 1st Floor - Students north (Room 125 F) | Does not Exist                      |
| Instance on 1st Floor - Students south (Room 117)   | Does not Exist                      |
| Walls                                               |                                     |
| Instance on 1st Floor - Students south (Room 117)   | Inspected                           |
| Condition                                           | 2 - Between Good and Fair           |
| Deficiency                                          | GYPSUM BOARD: DETERIORATED          |
| Deficiency Location/Instance                        | Near center                         |
| Deficiency Quantity                                 | 20                                  |
| Quantity Uom                                        | S.F.                                |
| Potential Action                                    | REPLACE                             |
| Urgency of Action                                   | PRIORITY 3                          |
| Purpose of Action                                   | LEVEL 2                             |
| Deficiency Photo1  Violations                       | Near center No violations recorded. |
| Deficiency                                          | CERAMIC TILE: BROKEN/ MISSING       |
| Deficiency Location/Instance                        | Near drinking fountain, windows     |
| Deficiency Quantity                                 | 20                                  |
| Quantity Uom                                        | S.F.                                |
| Potential Action                                    | REPLACE                             |
| Urgency of Action                                   | PRIORITY 3                          |
| Purpose of Action                                   | LEVEL 2                             |
| Deficiency Photo1                                   |                                     |