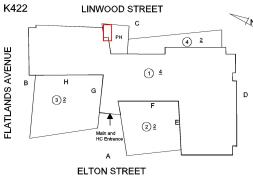

### Question Response **EXTERIOR** EXTERIOR WALLS Inspected K422 LINWOOD STREET Roof Plan reference ΔN 4 <sup>2</sup> FLATLANDS AVENUE 1 4 <u>3</u>2 22 **ELTON STREET** Elevation Deficiency Quantity Quantity Uom L.F. Potential Action MAINTENANCE PRIORITY 3 Urgency of Action LEVEL 2 Purpose of Action Deficiency Photo1 Facade C Violations No violations recorded. CAST IN PLACE / PRE-CAST CONCRETE: MINOR Deficiency CRACKS/SPALLING K422 Roof Plan reference LINWOOD STREET ŹΝ FLATLANDS AVENUE 1 4 <u>3</u>2 22 **ELTON STREET**