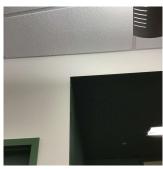

#### AUDITORIUM

Walls

Deficiency Photo1

Near seat T/3

| Violations  | No violations recorded. |
|-------------|-------------------------|
| v iolations | No violations recorded. |

| · Iomiono                                           | 110 11011111111111111111111111111111111 |
|-----------------------------------------------------|-----------------------------------------|
| Window Curtains/Shades/Blinds                       |                                         |
| Instance on 1st Floor (599 seats)                   | Inspected                               |
| Condition                                           | 2 - Between Good and Fair               |
| Deficiency                                          | No deficiencies recorded                |
| CAFETERIA                                           | Inspected                               |
| Instance on 1st Floor - Staff (750 SF)              | Inspected                               |
| Instance on 1st Floor - Students north (Room 125 F) | Inspected                               |
| Instance on 1st Floor - Students south (Room 117)   | Inspected                               |
| Ceiling                                             |                                         |
| Instance on 1st Floor - Staff (750 SF)              | Inspected                               |
| Condition                                           | 2 - Between Good and Fair               |
| Deficiency                                          | ACOUSTIC TILES: DAMAGED/MISSING         |
| Deficiency Location/Instance                        | Near Entrance                           |
| Deficiency Quantity                                 | 10                                      |
| Quantity Uom                                        | S.F.                                    |
| Potential Action                                    | REPLACE                                 |
| Urgency of Action                                   | PRIORITY 3                              |
| Purpose of Action                                   | LEVEL 2                                 |
| Deficiency Photo1                                   |                                         |

Near Entrance

| Door(s)                                             |                           |
|-----------------------------------------------------|---------------------------|
| Instance on 1st Floor - Staff (750 SF)              | Inspected                 |
| Condition                                           | 2 - Between Good and Fair |
| Deficiency                                          | No deficiencies recorded  |
| Instance on 1st Floor - Students north (Room 125 F) | Inspected                 |
| Condition                                           | 2 - Between Good and Fair |
| Deficiency                                          | No deficiencies recorded  |