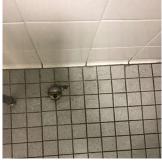

| ROOFING DRAINS | Inspected                 |
|----------------|---------------------------|
| Condition      | 4 - Between Fair and Poor |

Deficiency DETERIORATED

Roof Plan reference

K422 LINWOOD STREET

Deficiency Quantity 2
Quantity Uom EACH
Potential Action REPLACE
Urgency of Action PRIORITY 4
Purpose of Action LEVEL 2

### **Building Condition Assessment Survey 2023 - 2024**

Architectural Inspection K422

**Question** Response

EXTERIOR ROOF

Roofing

#### ROOFING DRAINS

Deficiency Photo1

|                                           | Roof 4                    |
|-------------------------------------------|---------------------------|
| Violations                                | No violations recorded.   |
| Specialties                               | Inspected                 |
| BULKHEAD/PENTHOUSE                        | Inspected                 |
| Condition                                 | 2 - Between Good and Fair |
| Deficiency                                | No deficiencies recorded  |
| CUPOLA/ SPIRES/ TOWERS                    | Does not Exist            |
| DORMER                                    | Does not Exist            |
| DUNNAGE STEEL                             | Does not Exist            |
| SKYLIGHT/ROOF VENT                        | Does not Exist            |
| ROOF/GRAVITY TANK                         | Does not Exist            |
| STAIRS/RAMPS: EXTERIOR                    | Does not Exist            |
| WINDOWS                                   | Inspected                 |
| Replacement Quantity                      | 23,000                    |
| Replacement Uom                           | S.F.                      |
| EXTERIOR GUARDS                           | Inspected                 |
| Condition                                 | 2 - Between Good and Fair |
| Deficiency                                | No deficiencies recorded  |
| LINTELS                                   | Inspected                 |
| Condition                                 | 2 - Between Good and Fair |
| Deficiency                                | No deficiencies recorded  |
| WINDOWS                                   | Inspected                 |
| Material Type(s)                          | Aluminum                  |
| Instance on Aluminum - Other: All Facades | Inspected                 |
| Instance Condition                        | 2 - Between Good and Fair |
| Instance Quantity                         | 23,000                    |
| Instance Quantity Uom                     | S.F.                      |
| Are these windows insulated               | Yes                       |
| Installation Year                         | 2012                      |
| Source of Installation                    | Custodial Staff           |
| Deficiency                                | No deficiencies recorded  |
| TERIOR                                    | Inspected                 |
| POOLS                                     | Does not Exist            |
| STRUCTURAL                                | Inspected                 |
| COLUMNS/BEAMS/BEARING WALLS               | Inspected                 |
| Condition                                 | 2 - Between Good and Fair |
|                                           |                           |