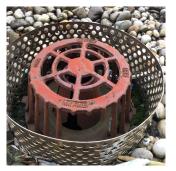

| ROOFING DRAINS | Inspected                 |
|----------------|---------------------------|
| Condition      | 4 - Between Fair and Poor |

Deficiency DETERIORATED

Roof Plan reference

K422 LINWOOD STREET

Deficiency Quantity 2
Quantity Uom EACH
Potential Action REPLACE
Urgency of Action PRIORITY 4
Purpose of Action LEVEL 2

### **Building Condition Assessment Survey 2023 - 2024**

Architectural Inspection K422

**Question** Response

EXTERIOR ROOF

Roofing

#### ROOFING DRAINS

Deficiency Photo1

|                                           | Roof 4                    |
|-------------------------------------------|---------------------------|
| Violations                                | No violations recorded.   |
| Specialties                               | Inspected                 |
| BULKHEAD/PENTHOUSE                        | Inspected                 |
| Condition                                 | 2 - Between Good and Fair |
| Deficiency                                | No deficiencies recorded  |
| CUPOLA/ SPIRES/ TOWERS                    | Does not Exist            |
| DORMER                                    | Does not Exist            |
| DUNNAGE STEEL                             | Does not Exist            |
| SKYLIGHT/ROOF VENT                        | Does not Exist            |
| ROOF/GRAVITY TANK                         | Does not Exist            |
| STAIRS/RAMPS: EXTERIOR                    | Does not Exist            |
| WINDOWS                                   | Inspected                 |
| Replacement Quantity                      | 23,000                    |
| Replacement Uom                           | S.F.                      |
| EXTERIOR GUARDS                           | Inspected                 |
| Condition                                 | 2 - Between Good and Fair |
| Deficiency                                | No deficiencies recorded  |
| LINTELS                                   | Inspected                 |
| Condition                                 | 2 - Between Good and Fair |
| Deficiency                                | No deficiencies recorded  |
| WINDOWS                                   | Inspected                 |
| Material Type(s)                          | Aluminum                  |
| Instance on Aluminum - Other: All Facades | Inspected                 |
| Instance Condition                        | 2 - Between Good and Fair |
| Instance Quantity                         | 23,000                    |
| Instance Quantity Uom                     | S.F.                      |
| Are these windows insulated               | Yes                       |
| Installation Year                         | 2012                      |
| Source of Installation                    | Custodial Staff           |
| Deficiency                                | No deficiencies recorded  |
| TERIOR                                    | Inspected                 |
| POOLS                                     | Does not Exist            |
| STRUCTURAL                                | Inspected                 |
| COLUMNS/BEAMS/BEARING WALLS               | Inspected                 |
| Condition                                 | 2 - Between Good and Fair |
|                                           |                           |