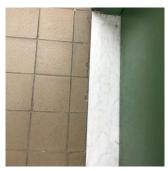

Near Servery

| nitectural Inspection                               |                                     |
|-----------------------------------------------------|-------------------------------------|
| nestion                                             | Response                            |
| INTERIOR                                            |                                     |
| CAFETERIA                                           |                                     |
| Floor Finish                                        | W 112                               |
| Violations                                          | No violations recorded.             |
| Sliding-folding Partition                           |                                     |
| Instance on 1st Floor - Staff (750 SF)              | Does not Exist                      |
| Instance on 1st Floor - Students north (Room 125 F) | Does not Exist                      |
| Instance on 1st Floor - Students south (Room 117)   | Does not Exist                      |
| Stage                                               |                                     |
| Instance on 1st Floor - Staff (750 SF)              | Does not Exist                      |
| Instance on 1st Floor - Students north (Room 125 F) | Does not Exist                      |
| Instance on 1st Floor - Students south (Room 117)   | Does not Exist                      |
| Walls                                               |                                     |
| Instance on 1st Floor - Students south (Room 117)   | Inspected                           |
| Condition                                           | 2 - Between Good and Fair           |
| Deficiency                                          | GYPSUM BOARD: DETERIORATED          |
| Deficiency Location/Instance                        | Near center                         |
| Deficiency Quantity                                 | 20                                  |
| Quantity Uom                                        | S.F.                                |
| Potential Action                                    | REPLACE                             |
| Urgency of Action                                   | PRIORITY 3                          |
| Purpose of Action                                   | LEVEL 2                             |
| Deficiency Photo1  Violations                       | Near center No violations recorded. |
| Deficiency                                          | CERAMIC TILE: BROKEN/ MISSING       |
| Deficiency Location/Instance                        | Near drinking fountain, windows     |
| Deficiency Quantity                                 | 20                                  |
| Quantity Uom                                        | S.F.                                |
| Potential Action                                    | REPLACE                             |
| Urgency of Action                                   | PRIORITY 3                          |
| Purpose of Action                                   | LEVEL 2                             |
| Deficiency Photo1                                   |                                     |

| tectural Inspection stion                                                                                                                                                                                       | Response                                                                                                                                                                                           |
|-----------------------------------------------------------------------------------------------------------------------------------------------------------------------------------------------------------------|----------------------------------------------------------------------------------------------------------------------------------------------------------------------------------------------------|
| VTERIOR                                                                                                                                                                                                         | Къронъс                                                                                                                                                                                            |
| CAFETERIA                                                                                                                                                                                                       |                                                                                                                                                                                                    |
| Walls                                                                                                                                                                                                           |                                                                                                                                                                                                    |
|                                                                                                                                                                                                                 | Near drinking fountain                                                                                                                                                                             |
| Violations                                                                                                                                                                                                      | No violations recorded.                                                                                                                                                                            |
|                                                                                                                                                                                                                 |                                                                                                                                                                                                    |
| Instance on 1st Floor - Staff (750 SF)  Condition                                                                                                                                                               | Inspected  2 - Between Good and Fair                                                                                                                                                               |
|                                                                                                                                                                                                                 | GYPSUM BOARD: DETERIORATED                                                                                                                                                                         |
| Deficiency                                                                                                                                                                                                      |                                                                                                                                                                                                    |
| Deficiency Location/Instance                                                                                                                                                                                    | Near Entrance, center                                                                                                                                                                              |
| Deficiency Quantity                                                                                                                                                                                             | 20<br>S.F.                                                                                                                                                                                         |
| Quantity Uom                                                                                                                                                                                                    | S.F.                                                                                                                                                                                               |
| Potential Action                                                                                                                                                                                                | REPLACE                                                                                                                                                                                            |
| Urgency of Action                                                                                                                                                                                               | PRIORITY 3                                                                                                                                                                                         |
| Purpose of Action Deficiency Photo1                                                                                                                                                                             | LEVEL 2                                                                                                                                                                                            |
|                                                                                                                                                                                                                 | Near Entrance                                                                                                                                                                                      |
| Violations                                                                                                                                                                                                      | No violations recorded.                                                                                                                                                                            |
|                                                                                                                                                                                                                 |                                                                                                                                                                                                    |
| Instance on 1st Floor - Students north (Room 125 F)                                                                                                                                                             | Inspected  2 - Between Good and Fair                                                                                                                                                               |
|                                                                                                                                                                                                                 |                                                                                                                                                                                                    |
| Condition                                                                                                                                                                                                       |                                                                                                                                                                                                    |
| Deficiency                                                                                                                                                                                                      | CERAMIC TILE: BROKEN/ MISSING                                                                                                                                                                      |
| Deficiency Deficiency Location/Instance                                                                                                                                                                         | CERAMIC TILE: BROKEN/ MISSING Near Entrance, windows                                                                                                                                               |
| Deficiency Deficiency Location/Instance Deficiency Quantity                                                                                                                                                     | CERAMIC TILE: BROKEN/ MISSING Near Entrance, windows 10                                                                                                                                            |
| Deficiency Deficiency Location/Instance Deficiency Quantity Quantity Uom                                                                                                                                        | CERAMIC TILE: BROKEN/ MISSING Near Entrance, windows 10 S.F.                                                                                                                                       |
| Deficiency Deficiency Location/Instance Deficiency Quantity Quantity Uom Potential Action                                                                                                                       | CERAMIC TILE: BROKEN/ MISSING Near Entrance, windows 10 S.F. REPLACE                                                                                                                               |
| Deficiency Deficiency Location/Instance Deficiency Quantity Quantity Uom                                                                                                                                        | CERAMIC TILE: BROKEN/ MISSING Near Entrance, windows 10 S.F.                                                                                                                                       |
| Deficiency Deficiency Location/Instance Deficiency Quantity Quantity Uom Potential Action Urgency of Action                                                                                                     | CERAMIC TILE: BROKEN/ MISSING  Near Entrance, windows  10  S.F.  REPLACE PRIORITY 3                                                                                                                |
| Deficiency Deficiency Location/Instance Deficiency Quantity Quantity Uom Potential Action Urgency of Action Purpose of Action                                                                                   | CERAMIC TILE: BROKEN/ MISSING Near Entrance, windows 10 S.F. REPLACE PRIORITY 3 LEVEL 2                                                                                                            |
| Deficiency Location/Instance Deficiency Quantity Quantity Uom Potential Action Urgency of Action Purpose of Action Deficiency Photo1                                                                            | CERAMIC TILE: BROKEN/ MISSING Near Entrance, windows 10 S.F. REPLACE PRIORITY 3 LEVEL 2  Near Entrance                                                                                             |
| Deficiency Location/Instance Deficiency Quantity Quantity Uom Potential Action Urgency of Action Purpose of Action Deficiency Photo1                                                                            | CERAMIC TILE: BROKEN/ MISSING Near Entrance, windows 10 S.F. REPLACE PRIORITY 3 LEVEL 2  Near Entrance No violations recorded.                                                                     |
| Deficiency Deficiency Location/Instance Deficiency Quantity Quantity Uom Potential Action Urgency of Action Purpose of Action Deficiency Photo1                                                                 | CERAMIC TILE: BROKEN/ MISSING Near Entrance, windows 10 S.F. REPLACE PRIORITY 3 LEVEL 2  Near Entrance No violations recorded.  GYPSUM BOARD: DETERIORATED                                         |
| Deficiency Deficiency Location/Instance Deficiency Quantity Quantity Uom Potential Action Urgency of Action Purpose of Action Deficiency Photo1  Violations  Deficiency Deficiency Deficiency Location/Instance | CERAMIC TILE: BROKEN/ MISSING Near Entrance, windows 10 S.F. REPLACE PRIORITY 3 LEVEL 2  Near Entrance No violations recorded.  GYPSUM BOARD: DETERIORATED Near Servery, drinking fountain, center |
| Deficiency Deficiency Location/Instance Deficiency Quantity Quantity Uom Potential Action Urgency of Action Purpose of Action Deficiency Photo1                                                                 | CERAMIC TILE: BROKEN/ MISSING Near Entrance, windows 10 S.F. REPLACE PRIORITY 3 LEVEL 2  Near Entrance No violations recorded.  GYPSUM BOARD: DETERIORATED                                         |