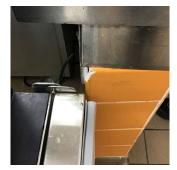

| DOOR HARDWARE      | Inspected                 |
|--------------------|---------------------------|
| Condition          | 3 - Fair                  |
| Deficiency         | No deficiencies recorded  |
| LINTELS            | Inspected                 |
| Condition          | 2 - Between Good and Fair |
| Deficiency         | No deficiencies recorded  |
| TRANSOM/SIDE LIGHT | Inspected                 |
| Condition          | 2 - Between Good and Fair |

| remeeturar mspeetion    | IXTEE                                                  |
|-------------------------|--------------------------------------------------------|
| Question                | Response                                               |
| EXTERIOR                |                                                        |
| DOORS                   | Inspected                                              |
| TRANSOM/SIDE LIGHT      |                                                        |
| Deficiency              | No deficiencies recorded                               |
| EXTERIOR WALLS          | Inspected                                              |
| Material Type(s)        | Concrete, Masonry, Steel                               |
| Replacement Quantity    | 41,000                                                 |
| Replacement Uom         | S.F.                                                   |
| Instance on All Facades | Inspected                                              |
| Instance Condition      | 3 - Fair                                               |
| Instance Quantity       | 41,000                                                 |
| Instance Quantity Uom   | S.F.                                                   |
| Deficiency              | METAL PANEL: WATER INFILTRATION IN INSTRUCTIONAL SPACE |
|                         |                                                        |