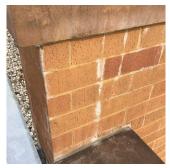

#### EXTERIOR WALLS

Elevation

Deficiency Quantity
Quantity Uom
S.F.
Potential Action
REPAIR
Urgency of Action
PRIORITY 3
Purpose of Action
LEVEL 2
Deficiency Photo1

Facade C
Violations No violations recorded.

| EXTERIOR SOFFITS        | Inspected                         |
|-------------------------|-----------------------------------|
| Condition               | 2 - Between Good and Fair         |
| Deficiency              | No deficiencies recorded          |
| LOADING DOCK            | Does not Exist                    |
| LOUVER                  | Inspected                         |
| Condition               | 2 - Between Good and Fair         |
| Deficiency              | No deficiencies recorded          |
| PARAPETS                | Inspected                         |
| Material Type(s)        | Concrete, Masonry, Metal          |
| Replacement Quantity    | 12,000                            |
| Replacement Uom         | C.F.                              |
| Instance on All Facades | Inspected                         |
| Instance Condition      | 3 - Fair                          |
| Instance Quantity       | 12,000                            |
| Instance Quantity Uom   | C.F.                              |
| Deficiency              | BRICK: MAJOR DETERIORATION/CRACKS |