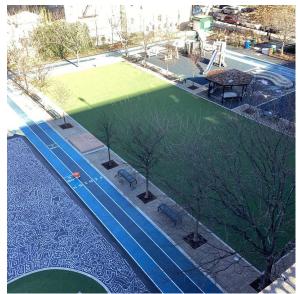

## Inspection

| uestion                                           | Response                          |  |  |
|---------------------------------------------------|-----------------------------------|--|--|
| rchitectural                                      |                                   |  |  |
| EXTERIOR                                          | Does not Exist                    |  |  |
| INTERIOR                                          | Does not Exist                    |  |  |
| ATHLETIC FIELDS                                   | Inspected                         |  |  |
| PLAYING SURFACE                                   | Inspected                         |  |  |
| Synthetic Turf Field exists? Year of Installation | Yes<br>2020                       |  |  |
| Replacement Quantity                              | 10,000                            |  |  |
| Replacement Uom                                   | S.F.                              |  |  |
| Instance on Playing Surface                       | Inspected                         |  |  |
| Instance Condition                                | 3 - Fair                          |  |  |
| Instance Quantity                                 | 10,000                            |  |  |
| Instance Quantity Uom                             | S.F.                              |  |  |
| Deficiency                                        | ARTIFICIAL TURF: DAMAGED/WORN OUT |  |  |
| Deficiency Location/Instance                      | Playing Surface                   |  |  |

#### **Building Condition Assessment Survey 2023 - 2024**

K407 Architectural Inspection Question Response ATHLETIC FIELDS PLAYING SURFACE K407 Roof Plan reference Having Surface Bedford Avenue **Deficiency Quantity** 40 S.F. Quantity Uom Potential Action REPLACE PRIORITY 4 Urgency of Action Purpose of Action LEVEL 2 Deficiency Photo1 Playing Surface Violations No violations recorded. FIXED EQUIPMENT Inspected **Basketball Backboard** Inspected Condition 1 - Good Deficiency No deficiencies recorded **Basketball Hoops** Inspected Condition 1 - Good Deficiency No deficiencies recorded **Basketball Posts** Inspected Condition 1 - Good No deficiencies recorded Deficiency **Football Goal Posts** Does not Exist **Tennis Net Posts** Does not Exist **SEATING** Inspected **Benches** Inspected Concrete Does not Exist Metal/Wood/Plastic Inspected Condition 2 - Between Good and Fair Deficiency DAMAGED/DETERIORATED Deficiency Location/Instance Rear **Deficiency Quantity** 2 EACH Quantity Uom REPLACE Potential Action