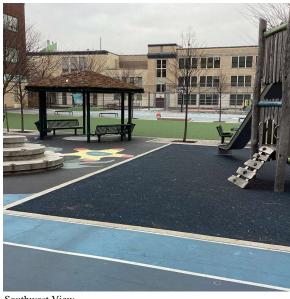

Southwest View

Architectural Inspection K407

Main Entrance Photo

Bedford Avenue

Northeast View

Have any Systems/Major Building Components been upgraded?

Have there been any Building Additions?

Tandem Schools?