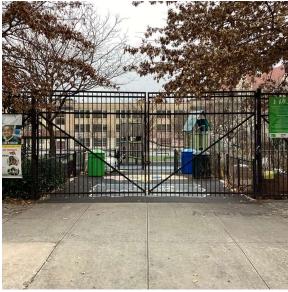

Southwest View

Architectural Inspection K407

Main Entrance Photo

Bedford Avenue

Northeast View

Have any Systems/Major Building Components been upgraded?

Have there been any Building Additions?

Tandem Schools?