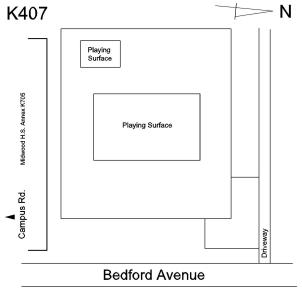

## **Building Condition Assessment Survey 2023 - 2024**

Architectural Inspection K407

| Asset:        | MIDWOOD AF NO. 2 - BROOKLYN, 2839 BEDFORD AVENUE, New York, 11210 |                    |                    |  |
|---------------|-------------------------------------------------------------------|--------------------|--------------------|--|
| Inspection Id | Inspection Type                                                   | Time In            | Last Edited        |  |
| SA : K407     | Architectural - Senior                                            | 2024-01-02 7:30 AM | 2024-01-12 8:22 AM |  |
| AA: K407      | Architectural - Associate                                         | 2024-01-02 8:11 AM | 2024-01-11 9:53 AM |  |