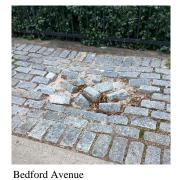

#### **Building Condition Assessment Survey 2023 - 2024**

Architectural Inspection K407 Question Response SITE **PAVING DOT Sidewalk** Concrete PRIORITY 3 Urgency of Action LEVEL 2 Purpose of Action Deficiency Photo1 Bedford Avenue Violations No violations recorded. **Pavers** Inspected Condition 2 - Between Good and Fair Deficiency DAMAGED/MISSING Deficiency Location/Instance Bedford Avenue 20 Deficiency Quantity Quantity Uom S.F. Potential Action REPLACE Urgency of Action PRIORITY 3 Purpose of Action LEVEL 2 Deficiency Photo1 Bedford Avenue Violations No violations recorded. DAMAGED/MISSING Deficiency Deficiency Location/Instance Bedford Avenue 15 **Deficiency Quantity** Quantity Uom S.F. Potential Action REPLACE PRIORITY 5 Urgency of Action LEVEL 6 Purpose of Action