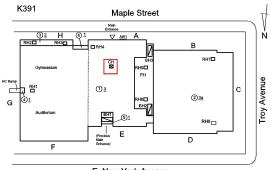

Architectural Inspection K391

Facade Photo

Corner of Troy Avenue and Maple Street -Northeast View

Facade A - Maple Street

Roof 1 - West View

Main Entrance Photo

Roof Photo