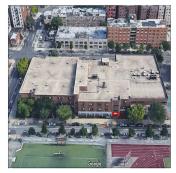

Architectural Inspection K391

Facade Photo

Corner of Troy Avenue and Maple Street -Northeast View

Facade A - Maple Street

Roof 1 - West View

Main Entrance Photo

Roof Photo