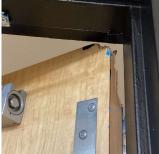

# Priority Condition

| Priority<br>Condition Exist<br>Last Year? | Priority<br>Category        | Condition<br>Description                                                                             | Component<br>Affected                                  | Location<br>Description                                  | Person(s)<br>Notified | Person(s) Title | PhotoImage |
|-------------------------------------------|-----------------------------|------------------------------------------------------------------------------------------------------|--------------------------------------------------------|----------------------------------------------------------|-----------------------|-----------------|------------|
| No                                        | Tripping Hazard             | Severely<br>damaged<br>bleacher with<br>protruding metal<br>is a potential<br>safety hazard.         | INTERIOR  <br>GYMNASIUM  <br>Seating                   | Side B<br>Gymnasium                                      | Randy Peralta         | Fireman         |            |
| No                                        | Tripping Hazard             | Severely<br>damaged play<br>equipment with<br>protruding metal<br>is a potential<br>tripping hazard. | SITE  <br>PLAYGROUN<br>DS   Play<br>Equipment          | Schoolyard                                               | Randy Peralta         | Fireman         |            |
| Yes                                       | Potential Falling<br>Debris | Leaning fence is<br>a potential<br>safety hazard.                                                    | SITE   FENCES                                          | East New York<br>Avenue                                  | Randy Peralta         | Fireman         |            |
| Yes                                       | Protruding<br>Elements      | Severely<br>damaged railing<br>with protruding<br>metal is a<br>potential safety<br>hazard.          | INTERIOR  <br>STAIRS/RAMP<br>S: INTERIOR  <br>Railings | Auditorium<br>Wheelchair Area                            | Randy Peralta         | Fireman         |            |
| Yes                                       | Tripping Hazard             | Severely<br>heaving DOT<br>Sidewalk is a<br>potential<br>tripping hazard.                            | SITE   PAVING<br>  DOT Sidewalk<br>  Concrete          | East New York<br>Avenue, Troy<br>Avenue, Maple<br>Street | Randy Peralta         | Fireman         |            |