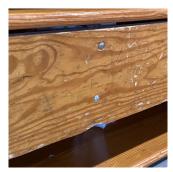

# Priority Condition

| Priority<br>Condition Exist<br>Last Year? | Priority<br>Category        | Condition<br>Description                                                                             | Component<br>Affected                                  | Location<br>Description                                  | Person(s)<br>Notified | Person(s) Title | PhotoImage |
|-------------------------------------------|-----------------------------|------------------------------------------------------------------------------------------------------|--------------------------------------------------------|----------------------------------------------------------|-----------------------|-----------------|------------|
| No                                        | Tripping Hazard             | Severely<br>damaged<br>bleacher with<br>protruding metal<br>is a potential<br>safety hazard.         | INTERIOR  <br>GYMNASIUM  <br>Seating                   | Side B<br>Gymnasium                                      | Randy Peralta         | Fireman         |            |
| No                                        | Tripping Hazard             | Severely<br>damaged play<br>equipment with<br>protruding metal<br>is a potential<br>tripping hazard. | SITE  <br>PLAYGROUN<br>DS   Play<br>Equipment          | Schoolyard                                               | Randy Peralta         | Fireman         |            |
| Yes                                       | Potential Falling<br>Debris | Leaning fence is<br>a potential<br>safety hazard.                                                    | SITE   FENCES                                          | East New York<br>Avenue                                  | Randy Peralta         | Fireman         |            |
| Yes                                       | Protruding<br>Elements      | Severely<br>damaged railing<br>with protruding<br>metal is a<br>potential safety<br>hazard.          | INTERIOR  <br>STAIRS/RAMP<br>S: INTERIOR  <br>Railings | Auditorium<br>Wheelchair Area                            | Randy Peralta         | Fireman         |            |
| Yes                                       | Tripping Hazard             | Severely<br>heaving DOT<br>Sidewalk is a<br>potential<br>tripping hazard.                            | SITE   PAVING<br>  DOT Sidewalk<br>  Concrete          | East New York<br>Avenue, Troy<br>Avenue, Maple<br>Street | Randy Peralta         | Fireman         |            |