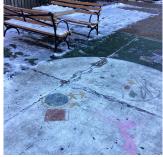

# Priority Condition

| Priority<br>Condition Exist<br>Last Year? | Priority<br>Category        | Condition<br>Description                                                                             | Component<br>Affected                                  | Location<br>Description                                  | Person(s)<br>Notified | Person(s) Title | PhotoImage |
|-------------------------------------------|-----------------------------|------------------------------------------------------------------------------------------------------|--------------------------------------------------------|----------------------------------------------------------|-----------------------|-----------------|------------|
| No                                        | Tripping Hazard             | Severely<br>damaged<br>bleacher with<br>protruding metal<br>is a potential<br>safety hazard.         | INTERIOR  <br>GYMNASIUM  <br>Seating                   | Side B<br>Gymnasium                                      | Randy Peralta         | Fireman         |            |
| No                                        | Tripping Hazard             | Severely<br>damaged play<br>equipment with<br>protruding metal<br>is a potential<br>tripping hazard. | SITE  <br>PLAYGROUN<br>DS   Play<br>Equipment          | Schoolyard                                               | Randy Peralta         | Fireman         |            |
| Yes                                       | Potential Falling<br>Debris | Leaning fence is<br>a potential<br>safety hazard.                                                    | SITE   FENCES                                          | East New York<br>Avenue                                  | Randy Peralta         | Fireman         |            |
| Yes                                       | Protruding<br>Elements      | Severely<br>damaged railing<br>with protruding<br>metal is a<br>potential safety<br>hazard.          | INTERIOR  <br>STAIRS/RAMP<br>S: INTERIOR  <br>Railings | Auditorium<br>Wheelchair Area                            | Randy Peralta         | Fireman         |            |
| Yes                                       | Tripping Hazard             | Severely<br>heaving DOT<br>Sidewalk is a<br>potential<br>tripping hazard.                            | SITE   PAVING<br>  DOT Sidewalk<br>  Concrete          | East New York<br>Avenue, Troy<br>Avenue, Maple<br>Street | Randy Peralta         | Fireman         |            |