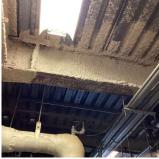

# Priority Condition

| Priority<br>Condition Exist<br>Last Year? | Priority<br>Category        | Condition<br>Description                                                                             | Component<br>Affected                                  | Location<br>Description                                  | Person(s)<br>Notified | Person(s) Title | PhotoImage |
|-------------------------------------------|-----------------------------|------------------------------------------------------------------------------------------------------|--------------------------------------------------------|----------------------------------------------------------|-----------------------|-----------------|------------|
| No                                        | Tripping Hazard             | Severely<br>damaged<br>bleacher with<br>protruding metal<br>is a potential<br>safety hazard.         | INTERIOR  <br>GYMNASIUM  <br>Seating                   | Side B<br>Gymnasium                                      | Randy Peralta         | Fireman         |            |
| No                                        | Tripping Hazard             | Severely<br>damaged play<br>equipment with<br>protruding metal<br>is a potential<br>tripping hazard. | SITE  <br>PLAYGROUN<br>DS   Play<br>Equipment          | Schoolyard                                               | Randy Peralta         | Fireman         |            |
| Yes                                       | Potential Falling<br>Debris | Leaning fence is<br>a potential<br>safety hazard.                                                    | SITE   FENCES                                          | East New York<br>Avenue                                  | Randy Peralta         | Fireman         |            |
| Yes                                       | Protruding<br>Elements      | Severely<br>damaged railing<br>with protruding<br>metal is a<br>potential safety<br>hazard.          | INTERIOR  <br>STAIRS/RAMP<br>S: INTERIOR  <br>Railings | Auditorium<br>Wheelchair Area                            | Randy Peralta         | Fireman         |            |
| Yes                                       | Tripping Hazard             | Severely<br>heaving DOT<br>Sidewalk is a<br>potential<br>tripping hazard.                            | SITE   PAVING<br>  DOT Sidewalk<br>  Concrete          | East New York<br>Avenue, Troy<br>Avenue, Maple<br>Street | Randy Peralta         | Fireman         |            |