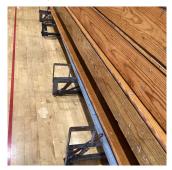

# Priority Condition

| Priority<br>Condition Exist<br>Last Year? | Priority<br>Category        | Condition<br>Description                                                                             | Component<br>Affected                                  | Location<br>Description                                  | Person(s)<br>Notified | Person(s) Title | PhotoImage |
|-------------------------------------------|-----------------------------|------------------------------------------------------------------------------------------------------|--------------------------------------------------------|----------------------------------------------------------|-----------------------|-----------------|------------|
| No                                        | Tripping Hazard             | Severely<br>damaged<br>bleacher with<br>protruding metal<br>is a potential<br>safety hazard.         | INTERIOR  <br>GYMNASIUM  <br>Seating                   | Side B<br>Gymnasium                                      | Randy Peralta         | Fireman         |            |
| No                                        | Tripping Hazard             | Severely<br>damaged play<br>equipment with<br>protruding metal<br>is a potential<br>tripping hazard. | SITE  <br>PLAYGROUN<br>DS   Play<br>Equipment          | Schoolyard                                               | Randy Peralta         | Fireman         |            |
| Yes                                       | Potential Falling<br>Debris | Leaning fence is<br>a potential<br>safety hazard.                                                    | SITE   FENCES                                          | East New York<br>Avenue                                  | Randy Peralta         | Fireman         |            |
| Yes                                       | Protruding<br>Elements      | Severely<br>damaged railing<br>with protruding<br>metal is a<br>potential safety<br>hazard.          | INTERIOR  <br>STAIRS/RAMP<br>S: INTERIOR  <br>Railings | Auditorium<br>Wheelchair Area                            | Randy Peralta         | Fireman         |            |
| Yes                                       | Tripping Hazard             | Severely<br>heaving DOT<br>Sidewalk is a<br>potential<br>tripping hazard.                            | SITE   PAVING<br>  DOT Sidewalk<br>  Concrete          | East New York<br>Avenue, Troy<br>Avenue, Maple<br>Street | Randy Peralta         | Fireman         |            |