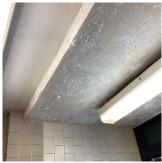

# Priority Condition

| Priority<br>Condition Exist<br>Last Year? | Priority<br>Category        | Condition<br>Description                                                                             | Component<br>Affected                                  | Location<br>Description                                  | Person(s)<br>Notified | Person(s) Title | PhotoImage |
|-------------------------------------------|-----------------------------|------------------------------------------------------------------------------------------------------|--------------------------------------------------------|----------------------------------------------------------|-----------------------|-----------------|------------|
| No                                        | Tripping Hazard             | Severely<br>damaged<br>bleacher with<br>protruding metal<br>is a potential<br>safety hazard.         | INTERIOR  <br>GYMNASIUM  <br>Seating                   | Side B<br>Gymnasium                                      | Randy Peralta         | Fireman         |            |
| No                                        | Tripping Hazard             | Severely<br>damaged play<br>equipment with<br>protruding metal<br>is a potential<br>tripping hazard. | SITE  <br>PLAYGROUN<br>DS   Play<br>Equipment          | Schoolyard                                               | Randy Peralta         | Fireman         |            |
| Yes                                       | Potential Falling<br>Debris | Leaning fence is<br>a potential<br>safety hazard.                                                    | SITE   FENCES                                          | East New York<br>Avenue                                  | Randy Peralta         | Fireman         |            |
| Yes                                       | Protruding<br>Elements      | Severely<br>damaged railing<br>with protruding<br>metal is a<br>potential safety<br>hazard.          | INTERIOR  <br>STAIRS/RAMP<br>S: INTERIOR  <br>Railings | Auditorium<br>Wheelchair Area                            | Randy Peralta         | Fireman         |            |
| Yes                                       | Tripping Hazard             | Severely<br>heaving DOT<br>Sidewalk is a<br>potential<br>tripping hazard.                            | SITE   PAVING<br>  DOT Sidewalk<br>  Concrete          | East New York<br>Avenue, Troy<br>Avenue, Maple<br>Street | Randy Peralta         | Fireman         |            |