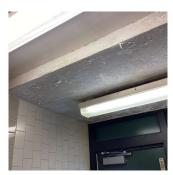

# Priority Condition

| Priority<br>Condition Exist<br>Last Year? | Priority<br>Category        | Condition<br>Description                                                                             | Component<br>Affected                                  | Location<br>Description                                  | Person(s)<br>Notified | Person(s) Title | PhotoImage |
|-------------------------------------------|-----------------------------|------------------------------------------------------------------------------------------------------|--------------------------------------------------------|----------------------------------------------------------|-----------------------|-----------------|------------|
| No                                        | Tripping Hazard             | Severely<br>damaged<br>bleacher with<br>protruding metal<br>is a potential<br>safety hazard.         | INTERIOR  <br>GYMNASIUM  <br>Seating                   | Side B<br>Gymnasium                                      | Randy Peralta         | Fireman         |            |
| No                                        | Tripping Hazard             | Severely<br>damaged play<br>equipment with<br>protruding metal<br>is a potential<br>tripping hazard. | SITE  <br>PLAYGROUN<br>DS   Play<br>Equipment          | Schoolyard                                               | Randy Peralta         | Fireman         |            |
| Yes                                       | Potential Falling<br>Debris | Leaning fence is<br>a potential<br>safety hazard.                                                    | SITE   FENCES                                          | East New York<br>Avenue                                  | Randy Peralta         | Fireman         |            |
| Yes                                       | Protruding<br>Elements      | Severely<br>damaged railing<br>with protruding<br>metal is a<br>potential safety<br>hazard.          | INTERIOR  <br>STAIRS/RAMP<br>S: INTERIOR  <br>Railings | Auditorium<br>Wheelchair Area                            | Randy Peralta         | Fireman         |            |
| Yes                                       | Tripping Hazard             | Severely<br>heaving DOT<br>Sidewalk is a<br>potential<br>tripping hazard.                            | SITE   PAVING<br>  DOT Sidewalk<br>  Concrete          | East New York<br>Avenue, Troy<br>Avenue, Maple<br>Street | Randy Peralta         | Fireman         |            |