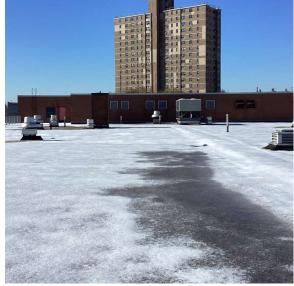

Architectural Inspection K391

Facade Photo

Corner of Troy Avenue and Maple Street -Northeast View

Facade A - Maple Street

Roof 1 - West View

Main Entrance Photo

Roof Photo