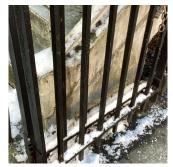

# Priority Condition

| Priority<br>Condition Exist<br>Last Year? | Priority<br>Category        | Condition<br>Description                                                                             | Component<br>Affected                                  | Location<br>Description                                  | Person(s)<br>Notified | Person(s) Title | PhotoImage |
|-------------------------------------------|-----------------------------|------------------------------------------------------------------------------------------------------|--------------------------------------------------------|----------------------------------------------------------|-----------------------|-----------------|------------|
| No                                        | Tripping Hazard             | Severely<br>damaged<br>bleacher with<br>protruding metal<br>is a potential<br>safety hazard.         | INTERIOR  <br>GYMNASIUM  <br>Seating                   | Side B<br>Gymnasium                                      | Randy Peralta         | Fireman         |            |
| No                                        | Tripping Hazard             | Severely<br>damaged play<br>equipment with<br>protruding metal<br>is a potential<br>tripping hazard. | SITE  <br>PLAYGROUN<br>DS   Play<br>Equipment          | Schoolyard                                               | Randy Peralta         | Fireman         |            |
| Yes                                       | Potential Falling<br>Debris | Leaning fence is<br>a potential<br>safety hazard.                                                    | SITE   FENCES                                          | East New York<br>Avenue                                  | Randy Peralta         | Fireman         |            |
| Yes                                       | Protruding<br>Elements      | Severely<br>damaged railing<br>with protruding<br>metal is a<br>potential safety<br>hazard.          | INTERIOR  <br>STAIRS/RAMP<br>S: INTERIOR  <br>Railings | Auditorium<br>Wheelchair Area                            | Randy Peralta         | Fireman         |            |
| Yes                                       | Tripping Hazard             | Severely<br>heaving DOT<br>Sidewalk is a<br>potential<br>tripping hazard.                            | SITE   PAVING<br>  DOT Sidewalk<br>  Concrete          | East New York<br>Avenue, Troy<br>Avenue, Maple<br>Street | Randy Peralta         | Fireman         |            |