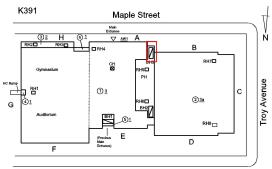

Architectural Inspection K391

Facade Photo

Corner of Troy Avenue and Maple Street -Northeast View

Facade A - Maple Street

Roof 1 - West View

Main Entrance Photo

Roof Photo