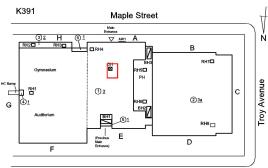

Architectural Inspection K391

Facade Photo

Corner of Troy Avenue and Maple Street -Northeast View

Facade A - Maple Street

Roof 1 - West View

Main Entrance Photo

Roof Photo