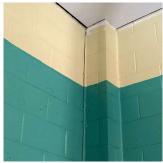

# Priority Condition

| Priority<br>Condition Exist<br>Last Year? | Priority<br>Category        | Condition<br>Description                                                                             | Component<br>Affected                                  | Location<br>Description                                  | Person(s)<br>Notified | Person(s) Title | PhotoImage |
|-------------------------------------------|-----------------------------|------------------------------------------------------------------------------------------------------|--------------------------------------------------------|----------------------------------------------------------|-----------------------|-----------------|------------|
| No                                        | Tripping Hazard             | Severely<br>damaged<br>bleacher with<br>protruding metal<br>is a potential<br>safety hazard.         | INTERIOR  <br>GYMNASIUM  <br>Seating                   | Side B<br>Gymnasium                                      | Randy Peralta         | Fireman         |            |
| No                                        | Tripping Hazard             | Severely<br>damaged play<br>equipment with<br>protruding metal<br>is a potential<br>tripping hazard. | SITE  <br>PLAYGROUN<br>DS   Play<br>Equipment          | Schoolyard                                               | Randy Peralta         | Fireman         |            |
| Yes                                       | Potential Falling<br>Debris | Leaning fence is<br>a potential<br>safety hazard.                                                    | SITE   FENCES                                          | East New York<br>Avenue                                  | Randy Peralta         | Fireman         |            |
| Yes                                       | Protruding<br>Elements      | Severely<br>damaged railing<br>with protruding<br>metal is a<br>potential safety<br>hazard.          | INTERIOR  <br>STAIRS/RAMP<br>S: INTERIOR  <br>Railings | Auditorium<br>Wheelchair Area                            | Randy Peralta         | Fireman         |            |
| Yes                                       | Tripping Hazard             | Severely<br>heaving DOT<br>Sidewalk is a<br>potential<br>tripping hazard.                            | SITE   PAVING<br>  DOT Sidewalk<br>  Concrete          | East New York<br>Avenue, Troy<br>Avenue, Maple<br>Street | Randy Peralta         | Fireman         |            |