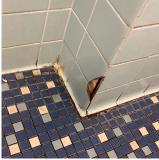

# Priority Condition

| Priority<br>Condition Exist<br>Last Year? | Priority<br>Category        | Condition<br>Description                                                                             | Component<br>Affected                                  | Location<br>Description                                  | Person(s)<br>Notified | Person(s) Title | PhotoImage |
|-------------------------------------------|-----------------------------|------------------------------------------------------------------------------------------------------|--------------------------------------------------------|----------------------------------------------------------|-----------------------|-----------------|------------|
| No                                        | Tripping Hazard             | Severely<br>damaged<br>bleacher with<br>protruding metal<br>is a potential<br>safety hazard.         | INTERIOR  <br>GYMNASIUM  <br>Seating                   | Side B<br>Gymnasium                                      | Randy Peralta         | Fireman         |            |
| No                                        | Tripping Hazard             | Severely<br>damaged play<br>equipment with<br>protruding metal<br>is a potential<br>tripping hazard. | SITE  <br>PLAYGROUN<br>DS   Play<br>Equipment          | Schoolyard                                               | Randy Peralta         | Fireman         |            |
| Yes                                       | Potential Falling<br>Debris | Leaning fence is<br>a potential<br>safety hazard.                                                    | SITE   FENCES                                          | East New York<br>Avenue                                  | Randy Peralta         | Fireman         |            |
| Yes                                       | Protruding<br>Elements      | Severely<br>damaged railing<br>with protruding<br>metal is a<br>potential safety<br>hazard.          | INTERIOR  <br>STAIRS/RAMP<br>S: INTERIOR  <br>Railings | Auditorium<br>Wheelchair Area                            | Randy Peralta         | Fireman         |            |
| Yes                                       | Tripping Hazard             | Severely<br>heaving DOT<br>Sidewalk is a<br>potential<br>tripping hazard.                            | SITE   PAVING<br>  DOT Sidewalk<br>  Concrete          | East New York<br>Avenue, Troy<br>Avenue, Maple<br>Street | Randy Peralta         | Fireman         |            |