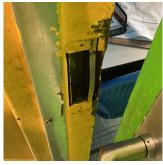

# Priority Condition

| Priority<br>Condition Exist<br>Last Year? | Priority<br>Category        | Condition<br>Description                                                                             | Component<br>Affected                                  | Location<br>Description                                  | Person(s)<br>Notified | Person(s) Title | PhotoImage |
|-------------------------------------------|-----------------------------|------------------------------------------------------------------------------------------------------|--------------------------------------------------------|----------------------------------------------------------|-----------------------|-----------------|------------|
| No                                        | Tripping Hazard             | Severely<br>damaged<br>bleacher with<br>protruding metal<br>is a potential<br>safety hazard.         | INTERIOR  <br>GYMNASIUM  <br>Seating                   | Side B<br>Gymnasium                                      | Randy Peralta         | Fireman         |            |
| No                                        | Tripping Hazard             | Severely<br>damaged play<br>equipment with<br>protruding metal<br>is a potential<br>tripping hazard. | SITE  <br>PLAYGROUN<br>DS   Play<br>Equipment          | Schoolyard                                               | Randy Peralta         | Fireman         |            |
| Yes                                       | Potential Falling<br>Debris | Leaning fence is<br>a potential<br>safety hazard.                                                    | SITE   FENCES                                          | East New York<br>Avenue                                  | Randy Peralta         | Fireman         |            |
| Yes                                       | Protruding<br>Elements      | Severely<br>damaged railing<br>with protruding<br>metal is a<br>potential safety<br>hazard.          | INTERIOR  <br>STAIRS/RAMP<br>S: INTERIOR  <br>Railings | Auditorium<br>Wheelchair Area                            | Randy Peralta         | Fireman         |            |
| Yes                                       | Tripping Hazard             | Severely<br>heaving DOT<br>Sidewalk is a<br>potential<br>tripping hazard.                            | SITE   PAVING<br>  DOT Sidewalk<br>  Concrete          | East New York<br>Avenue, Troy<br>Avenue, Maple<br>Street | Randy Peralta         | Fireman         |            |