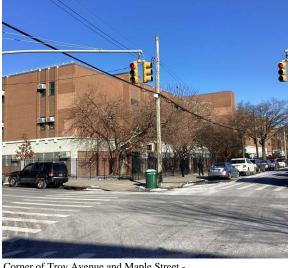

Architectural Inspection K391

Facade Photo

Corner of Troy Avenue and Maple Street -Northeast View

Facade A - Maple Street

Roof 1 - West View

Main Entrance Photo

Roof Photo