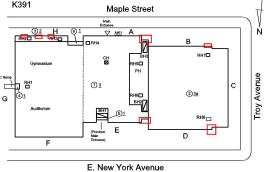

Architectural Inspection K391

Facade Photo

Corner of Troy Avenue and Maple Street -Northeast View

Facade A - Maple Street

Roof 1 - West View

Main Entrance Photo

Roof Photo