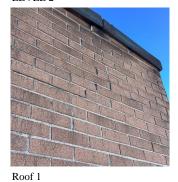

Architectural Inspection K391

Facade Photo

Corner of Troy Avenue and Maple Street -Northeast View

Facade A - Maple Street

Roof 1 - West View

Main Entrance Photo

Roof Photo