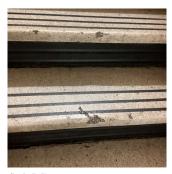

# Priority Condition

| Priority<br>Condition Exist<br>Last Year? | Priority<br>Category        | Condition<br>Description                                                                             | Component<br>Affected                                  | Location<br>Description                                  | Person(s)<br>Notified | Person(s) Title | PhotoImage |
|-------------------------------------------|-----------------------------|------------------------------------------------------------------------------------------------------|--------------------------------------------------------|----------------------------------------------------------|-----------------------|-----------------|------------|
| No                                        | Tripping Hazard             | Severely<br>damaged<br>bleacher with<br>protruding metal<br>is a potential<br>safety hazard.         | INTERIOR  <br>GYMNASIUM  <br>Seating                   | Side B<br>Gymnasium                                      | Randy Peralta         | Fireman         |            |
| No                                        | Tripping Hazard             | Severely<br>damaged play<br>equipment with<br>protruding metal<br>is a potential<br>tripping hazard. | SITE  <br>PLAYGROUN<br>DS   Play<br>Equipment          | Schoolyard                                               | Randy Peralta         | Fireman         |            |
| Yes                                       | Potential Falling<br>Debris | Leaning fence is<br>a potential<br>safety hazard.                                                    | SITE   FENCES                                          | East New York<br>Avenue                                  | Randy Peralta         | Fireman         |            |
| Yes                                       | Protruding<br>Elements      | Severely<br>damaged railing<br>with protruding<br>metal is a<br>potential safety<br>hazard.          | INTERIOR  <br>STAIRS/RAMP<br>S: INTERIOR  <br>Railings | Auditorium<br>Wheelchair Area                            | Randy Peralta         | Fireman         |            |
| Yes                                       | Tripping Hazard             | Severely<br>heaving DOT<br>Sidewalk is a<br>potential<br>tripping hazard.                            | SITE   PAVING<br>  DOT Sidewalk<br>  Concrete          | East New York<br>Avenue, Troy<br>Avenue, Maple<br>Street | Randy Peralta         | Fireman         |            |