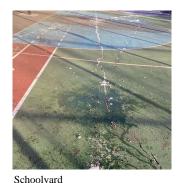

# Priority Condition

| Priority<br>Condition Exist<br>Last Year? | Priority<br>Category        | Condition<br>Description                                                                             | Component<br>Affected                                  | Location<br>Description                                  | Person(s)<br>Notified | Person(s) Title | PhotoImage |
|-------------------------------------------|-----------------------------|------------------------------------------------------------------------------------------------------|--------------------------------------------------------|----------------------------------------------------------|-----------------------|-----------------|------------|
| No                                        | Tripping Hazard             | Severely<br>damaged<br>bleacher with<br>protruding metal<br>is a potential<br>safety hazard.         | INTERIOR  <br>GYMNASIUM  <br>Seating                   | Side B<br>Gymnasium                                      | Randy Peralta         | Fireman         |            |
| No                                        | Tripping Hazard             | Severely<br>damaged play<br>equipment with<br>protruding metal<br>is a potential<br>tripping hazard. | SITE  <br>PLAYGROUN<br>DS   Play<br>Equipment          | Schoolyard                                               | Randy Peralta         | Fireman         |            |
| Yes                                       | Potential Falling<br>Debris | Leaning fence is<br>a potential<br>safety hazard.                                                    | SITE   FENCES                                          | East New York<br>Avenue                                  | Randy Peralta         | Fireman         |            |
| Yes                                       | Protruding<br>Elements      | Severely<br>damaged railing<br>with protruding<br>metal is a<br>potential safety<br>hazard.          | INTERIOR  <br>STAIRS/RAMP<br>S: INTERIOR  <br>Railings | Auditorium<br>Wheelchair Area                            | Randy Peralta         | Fireman         |            |
| Yes                                       | Tripping Hazard             | Severely<br>heaving DOT<br>Sidewalk is a<br>potential<br>tripping hazard.                            | SITE   PAVING<br>  DOT Sidewalk<br>  Concrete          | East New York<br>Avenue, Troy<br>Avenue, Maple<br>Street | Randy Peralta         | Fireman         |            |