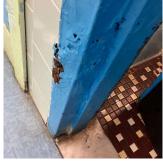

# Priority Condition

| Priority<br>Condition Exist<br>Last Year? | Priority<br>Category        | Condition<br>Description                                                                             | Component<br>Affected                                  | Location<br>Description                                  | Person(s)<br>Notified | Person(s) Title | PhotoImage |
|-------------------------------------------|-----------------------------|------------------------------------------------------------------------------------------------------|--------------------------------------------------------|----------------------------------------------------------|-----------------------|-----------------|------------|
| No                                        | Tripping Hazard             | Severely<br>damaged<br>bleacher with<br>protruding metal<br>is a potential<br>safety hazard.         | INTERIOR  <br>GYMNASIUM  <br>Seating                   | Side B<br>Gymnasium                                      | Randy Peralta         | Fireman         |            |
| No                                        | Tripping Hazard             | Severely<br>damaged play<br>equipment with<br>protruding metal<br>is a potential<br>tripping hazard. | SITE  <br>PLAYGROUN<br>DS   Play<br>Equipment          | Schoolyard                                               | Randy Peralta         | Fireman         |            |
| Yes                                       | Potential Falling<br>Debris | Leaning fence is<br>a potential<br>safety hazard.                                                    | SITE   FENCES                                          | East New York<br>Avenue                                  | Randy Peralta         | Fireman         |            |
| Yes                                       | Protruding<br>Elements      | Severely<br>damaged railing<br>with protruding<br>metal is a<br>potential safety<br>hazard.          | INTERIOR  <br>STAIRS/RAMP<br>S: INTERIOR  <br>Railings | Auditorium<br>Wheelchair Area                            | Randy Peralta         | Fireman         |            |
| Yes                                       | Tripping Hazard             | Severely<br>heaving DOT<br>Sidewalk is a<br>potential<br>tripping hazard.                            | SITE   PAVING<br>  DOT Sidewalk<br>  Concrete          | East New York<br>Avenue, Troy<br>Avenue, Maple<br>Street | Randy Peralta         | Fireman         |            |