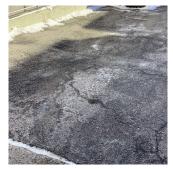

# Priority Condition

| Priority<br>Condition Exist<br>Last Year? | Priority<br>Category        | Condition<br>Description                                                                             | Component<br>Affected                                  | Location<br>Description                                  | Person(s)<br>Notified | Person(s) Title | PhotoImage |
|-------------------------------------------|-----------------------------|------------------------------------------------------------------------------------------------------|--------------------------------------------------------|----------------------------------------------------------|-----------------------|-----------------|------------|
| No                                        | Tripping Hazard             | Severely<br>damaged<br>bleacher with<br>protruding metal<br>is a potential<br>safety hazard.         | INTERIOR  <br>GYMNASIUM  <br>Seating                   | Side B<br>Gymnasium                                      | Randy Peralta         | Fireman         |            |
| No                                        | Tripping Hazard             | Severely<br>damaged play<br>equipment with<br>protruding metal<br>is a potential<br>tripping hazard. | SITE  <br>PLAYGROUN<br>DS   Play<br>Equipment          | Schoolyard                                               | Randy Peralta         | Fireman         |            |
| Yes                                       | Potential Falling<br>Debris | Leaning fence is<br>a potential<br>safety hazard.                                                    | SITE   FENCES                                          | East New York<br>Avenue                                  | Randy Peralta         | Fireman         |            |
| Yes                                       | Protruding<br>Elements      | Severely<br>damaged railing<br>with protruding<br>metal is a<br>potential safety<br>hazard.          | INTERIOR  <br>STAIRS/RAMP<br>S: INTERIOR  <br>Railings | Auditorium<br>Wheelchair Area                            | Randy Peralta         | Fireman         |            |
| Yes                                       | Tripping Hazard             | Severely<br>heaving DOT<br>Sidewalk is a<br>potential<br>tripping hazard.                            | SITE   PAVING<br>  DOT Sidewalk<br>  Concrete          | East New York<br>Avenue, Troy<br>Avenue, Maple<br>Street | Randy Peralta         | Fireman         |            |