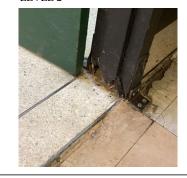

# Priority Condition

| Priority<br>Condition Exist<br>Last Year? | Priority<br>Category        | Condition<br>Description                                                                             | Component<br>Affected                                  | Location<br>Description                                  | Person(s)<br>Notified | Person(s) Title | PhotoImage |
|-------------------------------------------|-----------------------------|------------------------------------------------------------------------------------------------------|--------------------------------------------------------|----------------------------------------------------------|-----------------------|-----------------|------------|
| No                                        | Tripping Hazard             | Severely<br>damaged<br>bleacher with<br>protruding metal<br>is a potential<br>safety hazard.         | INTERIOR  <br>GYMNASIUM  <br>Seating                   | Side B<br>Gymnasium                                      | Randy Peralta         | Fireman         |            |
| No                                        | Tripping Hazard             | Severely<br>damaged play<br>equipment with<br>protruding metal<br>is a potential<br>tripping hazard. | SITE  <br>PLAYGROUN<br>DS   Play<br>Equipment          | Schoolyard                                               | Randy Peralta         | Fireman         |            |
| Yes                                       | Potential Falling<br>Debris | Leaning fence is<br>a potential<br>safety hazard.                                                    | SITE   FENCES                                          | East New York<br>Avenue                                  | Randy Peralta         | Fireman         |            |
| Yes                                       | Protruding<br>Elements      | Severely<br>damaged railing<br>with protruding<br>metal is a<br>potential safety<br>hazard.          | INTERIOR  <br>STAIRS/RAMP<br>S: INTERIOR  <br>Railings | Auditorium<br>Wheelchair Area                            | Randy Peralta         | Fireman         |            |
| Yes                                       | Tripping Hazard             | Severely<br>heaving DOT<br>Sidewalk is a<br>potential<br>tripping hazard.                            | SITE   PAVING<br>  DOT Sidewalk<br>  Concrete          | East New York<br>Avenue, Troy<br>Avenue, Maple<br>Street | Randy Peralta         | Fireman         |            |