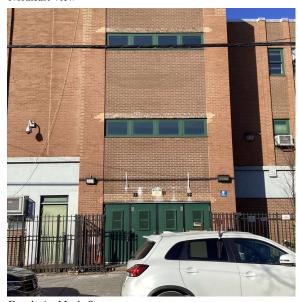

Architectural Inspection K391

Facade Photo

Corner of Troy Avenue and Maple Street -Northeast View

Facade A - Maple Street

Roof 1 - West View

Main Entrance Photo

Roof Photo