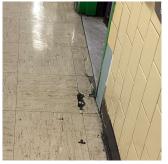

# Priority Condition

| Priority<br>Condition Exist<br>Last Year? | Priority<br>Category        | Condition<br>Description                                                                             | Component<br>Affected                                  | Location<br>Description                                  | Person(s)<br>Notified | Person(s) Title | PhotoImage |
|-------------------------------------------|-----------------------------|------------------------------------------------------------------------------------------------------|--------------------------------------------------------|----------------------------------------------------------|-----------------------|-----------------|------------|
| No                                        | Tripping Hazard             | Severely<br>damaged<br>bleacher with<br>protruding metal<br>is a potential<br>safety hazard.         | INTERIOR  <br>GYMNASIUM  <br>Seating                   | Side B<br>Gymnasium                                      | Randy Peralta         | Fireman         |            |
| No                                        | Tripping Hazard             | Severely<br>damaged play<br>equipment with<br>protruding metal<br>is a potential<br>tripping hazard. | SITE  <br>PLAYGROUN<br>DS   Play<br>Equipment          | Schoolyard                                               | Randy Peralta         | Fireman         |            |
| Yes                                       | Potential Falling<br>Debris | Leaning fence is<br>a potential<br>safety hazard.                                                    | SITE   FENCES                                          | East New York<br>Avenue                                  | Randy Peralta         | Fireman         |            |
| Yes                                       | Protruding<br>Elements      | Severely<br>damaged railing<br>with protruding<br>metal is a<br>potential safety<br>hazard.          | INTERIOR  <br>STAIRS/RAMP<br>S: INTERIOR  <br>Railings | Auditorium<br>Wheelchair Area                            | Randy Peralta         | Fireman         |            |
| Yes                                       | Tripping Hazard             | Severely<br>heaving DOT<br>Sidewalk is a<br>potential<br>tripping hazard.                            | SITE   PAVING<br>  DOT Sidewalk<br>  Concrete          | East New York<br>Avenue, Troy<br>Avenue, Maple<br>Street | Randy Peralta         | Fireman         |            |