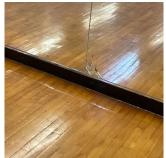

# Priority Condition

| Priority<br>Condition Exist<br>Last Year? | Priority<br>Category        | Condition<br>Description                                                                             | Component<br>Affected                                  | Location<br>Description                                  | Person(s)<br>Notified | Person(s) Title | PhotoImage |
|-------------------------------------------|-----------------------------|------------------------------------------------------------------------------------------------------|--------------------------------------------------------|----------------------------------------------------------|-----------------------|-----------------|------------|
| No                                        | Tripping Hazard             | Severely<br>damaged<br>bleacher with<br>protruding metal<br>is a potential<br>safety hazard.         | INTERIOR  <br>GYMNASIUM  <br>Seating                   | Side B<br>Gymnasium                                      | Randy Peralta         | Fireman         |            |
| No                                        | Tripping Hazard             | Severely<br>damaged play<br>equipment with<br>protruding metal<br>is a potential<br>tripping hazard. | SITE  <br>PLAYGROUN<br>DS   Play<br>Equipment          | Schoolyard                                               | Randy Peralta         | Fireman         |            |
| Yes                                       | Potential Falling<br>Debris | Leaning fence is<br>a potential<br>safety hazard.                                                    | SITE   FENCES                                          | East New York<br>Avenue                                  | Randy Peralta         | Fireman         |            |
| Yes                                       | Protruding<br>Elements      | Severely<br>damaged railing<br>with protruding<br>metal is a<br>potential safety<br>hazard.          | INTERIOR  <br>STAIRS/RAMP<br>S: INTERIOR  <br>Railings | Auditorium<br>Wheelchair Area                            | Randy Peralta         | Fireman         |            |
| Yes                                       | Tripping Hazard             | Severely<br>heaving DOT<br>Sidewalk is a<br>potential<br>tripping hazard.                            | SITE   PAVING<br>  DOT Sidewalk<br>  Concrete          | East New York<br>Avenue, Troy<br>Avenue, Maple<br>Street | Randy Peralta         | Fireman         |            |