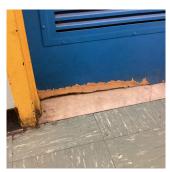

# Priority Condition

| Priority<br>Condition Exist<br>Last Year? | Priority<br>Category        | Condition<br>Description                                                                             | Component<br>Affected                                  | Location<br>Description                                  | Person(s)<br>Notified | Person(s) Title | PhotoImage |
|-------------------------------------------|-----------------------------|------------------------------------------------------------------------------------------------------|--------------------------------------------------------|----------------------------------------------------------|-----------------------|-----------------|------------|
| No                                        | Tripping Hazard             | Severely<br>damaged<br>bleacher with<br>protruding metal<br>is a potential<br>safety hazard.         | INTERIOR  <br>GYMNASIUM  <br>Seating                   | Side B<br>Gymnasium                                      | Randy Peralta         | Fireman         |            |
| No                                        | Tripping Hazard             | Severely<br>damaged play<br>equipment with<br>protruding metal<br>is a potential<br>tripping hazard. | SITE  <br>PLAYGROUN<br>DS   Play<br>Equipment          | Schoolyard                                               | Randy Peralta         | Fireman         |            |
| Yes                                       | Potential Falling<br>Debris | Leaning fence is<br>a potential<br>safety hazard.                                                    | SITE   FENCES                                          | East New York<br>Avenue                                  | Randy Peralta         | Fireman         |            |
| Yes                                       | Protruding<br>Elements      | Severely<br>damaged railing<br>with protruding<br>metal is a<br>potential safety<br>hazard.          | INTERIOR  <br>STAIRS/RAMP<br>S: INTERIOR  <br>Railings | Auditorium<br>Wheelchair Area                            | Randy Peralta         | Fireman         |            |
| Yes                                       | Tripping Hazard             | Severely<br>heaving DOT<br>Sidewalk is a<br>potential<br>tripping hazard.                            | SITE   PAVING<br>  DOT Sidewalk<br>  Concrete          | East New York<br>Avenue, Troy<br>Avenue, Maple<br>Street | Randy Peralta         | Fireman         |            |