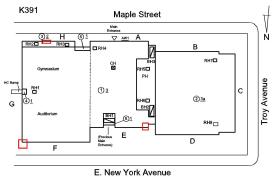

Architectural Inspection K391

Facade Photo

Corner of Troy Avenue and Maple Street -Northeast View

Facade A - Maple Street

Roof 1 - West View

Main Entrance Photo

Roof Photo