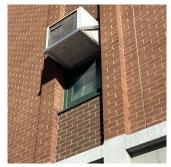

# Priority Condition

| Priority<br>Condition Exist<br>Last Year? | Priority<br>Category        | Condition<br>Description                                                                             | Component<br>Affected                                  | Location<br>Description                                  | Person(s)<br>Notified | Person(s) Title | PhotoImage |
|-------------------------------------------|-----------------------------|------------------------------------------------------------------------------------------------------|--------------------------------------------------------|----------------------------------------------------------|-----------------------|-----------------|------------|
| No                                        | Tripping Hazard             | Severely<br>damaged<br>bleacher with<br>protruding metal<br>is a potential<br>safety hazard.         | INTERIOR  <br>GYMNASIUM  <br>Seating                   | Side B<br>Gymnasium                                      | Randy Peralta         | Fireman         |            |
| No                                        | Tripping Hazard             | Severely<br>damaged play<br>equipment with<br>protruding metal<br>is a potential<br>tripping hazard. | SITE  <br>PLAYGROUN<br>DS   Play<br>Equipment          | Schoolyard                                               | Randy Peralta         | Fireman         |            |
| Yes                                       | Potential Falling<br>Debris | Leaning fence is<br>a potential<br>safety hazard.                                                    | SITE   FENCES                                          | East New York<br>Avenue                                  | Randy Peralta         | Fireman         |            |
| Yes                                       | Protruding<br>Elements      | Severely<br>damaged railing<br>with protruding<br>metal is a<br>potential safety<br>hazard.          | INTERIOR  <br>STAIRS/RAMP<br>S: INTERIOR  <br>Railings | Auditorium<br>Wheelchair Area                            | Randy Peralta         | Fireman         |            |
| Yes                                       | Tripping Hazard             | Severely<br>heaving DOT<br>Sidewalk is a<br>potential<br>tripping hazard.                            | SITE   PAVING<br>  DOT Sidewalk<br>  Concrete          | East New York<br>Avenue, Troy<br>Avenue, Maple<br>Street | Randy Peralta         | Fireman         |            |