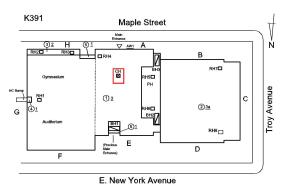

Architectural Inspection K391

Facade Photo

Corner of Troy Avenue and Maple Street -Northeast View

Facade A - Maple Street

Roof 1 - West View

Main Entrance Photo

Roof Photo