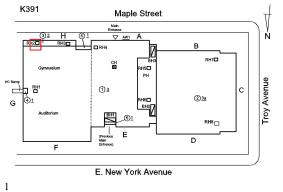

# Priority Condition

| Priority<br>Condition Exist<br>Last Year? | Priority<br>Category        | Condition<br>Description                                                                             | Component<br>Affected                                  | Location<br>Description                                  | Person(s)<br>Notified | Person(s) Title | PhotoImage |
|-------------------------------------------|-----------------------------|------------------------------------------------------------------------------------------------------|--------------------------------------------------------|----------------------------------------------------------|-----------------------|-----------------|------------|
| No                                        | Tripping Hazard             | Severely<br>damaged<br>bleacher with<br>protruding metal<br>is a potential<br>safety hazard.         | INTERIOR  <br>GYMNASIUM  <br>Seating                   | Side B<br>Gymnasium                                      | Randy Peralta         | Fireman         |            |
| No                                        | Tripping Hazard             | Severely<br>damaged play<br>equipment with<br>protruding metal<br>is a potential<br>tripping hazard. | SITE  <br>PLAYGROUN<br>DS   Play<br>Equipment          | Schoolyard                                               | Randy Peralta         | Fireman         |            |
| Yes                                       | Potential Falling<br>Debris | Leaning fence is<br>a potential<br>safety hazard.                                                    | SITE   FENCES                                          | East New York<br>Avenue                                  | Randy Peralta         | Fireman         |            |
| Yes                                       | Protruding<br>Elements      | Severely<br>damaged railing<br>with protruding<br>metal is a<br>potential safety<br>hazard.          | INTERIOR  <br>STAIRS/RAMP<br>S: INTERIOR  <br>Railings | Auditorium<br>Wheelchair Area                            | Randy Peralta         | Fireman         |            |
| Yes                                       | Tripping Hazard             | Severely<br>heaving DOT<br>Sidewalk is a<br>potential<br>tripping hazard.                            | SITE   PAVING<br>  DOT Sidewalk<br>  Concrete          | East New York<br>Avenue, Troy<br>Avenue, Maple<br>Street | Randy Peralta         | Fireman         |            |