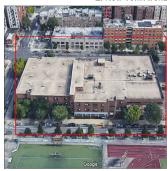

Architectural Inspection K391

Facade Photo

Corner of Troy Avenue and Maple Street -Northeast View

Facade A - Maple Street

Roof 1 - West View

Main Entrance Photo

Roof Photo