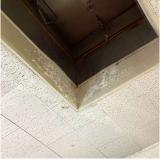

# Priority Condition

| Priority<br>Condition Exist<br>Last Year? | Priority<br>Category        | Condition<br>Description                                                                             | Component<br>Affected                                  | Location<br>Description                                  | Person(s)<br>Notified | Person(s) Title | PhotoImage |
|-------------------------------------------|-----------------------------|------------------------------------------------------------------------------------------------------|--------------------------------------------------------|----------------------------------------------------------|-----------------------|-----------------|------------|
| No                                        | Tripping Hazard             | Severely<br>damaged<br>bleacher with<br>protruding metal<br>is a potential<br>safety hazard.         | INTERIOR  <br>GYMNASIUM  <br>Seating                   | Side B<br>Gymnasium                                      | Randy Peralta         | Fireman         |            |
| No                                        | Tripping Hazard             | Severely<br>damaged play<br>equipment with<br>protruding metal<br>is a potential<br>tripping hazard. | SITE  <br>PLAYGROUN<br>DS   Play<br>Equipment          | Schoolyard                                               | Randy Peralta         | Fireman         |            |
| Yes                                       | Potential Falling<br>Debris | Leaning fence is<br>a potential<br>safety hazard.                                                    | SITE   FENCES                                          | East New York<br>Avenue                                  | Randy Peralta         | Fireman         |            |
| Yes                                       | Protruding<br>Elements      | Severely<br>damaged railing<br>with protruding<br>metal is a<br>potential safety<br>hazard.          | INTERIOR  <br>STAIRS/RAMP<br>S: INTERIOR  <br>Railings | Auditorium<br>Wheelchair Area                            | Randy Peralta         | Fireman         |            |
| Yes                                       | Tripping Hazard             | Severely<br>heaving DOT<br>Sidewalk is a<br>potential<br>tripping hazard.                            | SITE   PAVING<br>  DOT Sidewalk<br>  Concrete          | East New York<br>Avenue, Troy<br>Avenue, Maple<br>Street | Randy Peralta         | Fireman         |            |