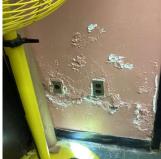

# Priority Condition

| Priority<br>Condition Exist<br>Last Year? | Priority<br>Category        | Condition<br>Description                                                                             | Component<br>Affected                                  | Location<br>Description                                  | Person(s)<br>Notified | Person(s) Title | PhotoImage |
|-------------------------------------------|-----------------------------|------------------------------------------------------------------------------------------------------|--------------------------------------------------------|----------------------------------------------------------|-----------------------|-----------------|------------|
| No                                        | Tripping Hazard             | Severely<br>damaged<br>bleacher with<br>protruding metal<br>is a potential<br>safety hazard.         | INTERIOR  <br>GYMNASIUM  <br>Seating                   | Side B<br>Gymnasium                                      | Randy Peralta         | Fireman         |            |
| No                                        | Tripping Hazard             | Severely<br>damaged play<br>equipment with<br>protruding metal<br>is a potential<br>tripping hazard. | SITE  <br>PLAYGROUN<br>DS   Play<br>Equipment          | Schoolyard                                               | Randy Peralta         | Fireman         |            |
| Yes                                       | Potential Falling<br>Debris | Leaning fence is<br>a potential<br>safety hazard.                                                    | SITE   FENCES                                          | East New York<br>Avenue                                  | Randy Peralta         | Fireman         |            |
| Yes                                       | Protruding<br>Elements      | Severely<br>damaged railing<br>with protruding<br>metal is a<br>potential safety<br>hazard.          | INTERIOR  <br>STAIRS/RAMP<br>S: INTERIOR  <br>Railings | Auditorium<br>Wheelchair Area                            | Randy Peralta         | Fireman         |            |
| Yes                                       | Tripping Hazard             | Severely<br>heaving DOT<br>Sidewalk is a<br>potential<br>tripping hazard.                            | SITE   PAVING<br>  DOT Sidewalk<br>  Concrete          | East New York<br>Avenue, Troy<br>Avenue, Maple<br>Street | Randy Peralta         | Fireman         |            |