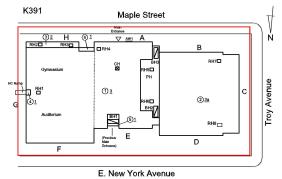

Architectural Inspection K391

Facade Photo

Corner of Troy Avenue and Maple Street -Northeast View

Facade A - Maple Street

Roof 1 - West View

Main Entrance Photo

Roof Photo