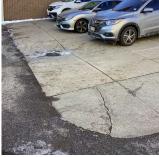

# Priority Condition

| Priority<br>Condition Exist<br>Last Year? | Priority<br>Category        | Condition<br>Description                                                                             | Component<br>Affected                                  | Location<br>Description                                  | Person(s)<br>Notified | Person(s) Title | PhotoImage |
|-------------------------------------------|-----------------------------|------------------------------------------------------------------------------------------------------|--------------------------------------------------------|----------------------------------------------------------|-----------------------|-----------------|------------|
| No                                        | Tripping Hazard             | Severely<br>damaged<br>bleacher with<br>protruding metal<br>is a potential<br>safety hazard.         | INTERIOR  <br>GYMNASIUM  <br>Seating                   | Side B<br>Gymnasium                                      | Randy Peralta         | Fireman         |            |
| No                                        | Tripping Hazard             | Severely<br>damaged play<br>equipment with<br>protruding metal<br>is a potential<br>tripping hazard. | SITE  <br>PLAYGROUN<br>DS   Play<br>Equipment          | Schoolyard                                               | Randy Peralta         | Fireman         |            |
| Yes                                       | Potential Falling<br>Debris | Leaning fence is<br>a potential<br>safety hazard.                                                    | SITE   FENCES                                          | East New York<br>Avenue                                  | Randy Peralta         | Fireman         |            |
| Yes                                       | Protruding<br>Elements      | Severely<br>damaged railing<br>with protruding<br>metal is a<br>potential safety<br>hazard.          | INTERIOR  <br>STAIRS/RAMP<br>S: INTERIOR  <br>Railings | Auditorium<br>Wheelchair Area                            | Randy Peralta         | Fireman         |            |
| Yes                                       | Tripping Hazard             | Severely<br>heaving DOT<br>Sidewalk is a<br>potential<br>tripping hazard.                            | SITE   PAVING<br>  DOT Sidewalk<br>  Concrete          | East New York<br>Avenue, Troy<br>Avenue, Maple<br>Street | Randy Peralta         | Fireman         |            |