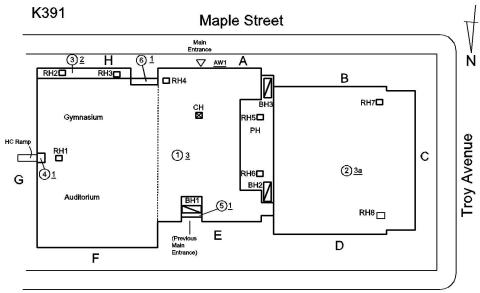

| Basement, 1st-2nd Floor                                                                         | Yes         |          | No         | Accessory Arrangement<br>Clear opening < 32"<br>Insufficient Latch<br>Clearance<br>Sink Arrangement<br>Turning Radius<br>Urinal Arrangement<br>Water Closet |                                  |     |

Architectural Inspection K391

## **Building Template**



E. New York Avenue

## Inspection

| Question              | Response  |
|-----------------------|-----------|
| Architectural         |           |
| EXTERIOR              | Inspected |
| AREAWAY               | Inspected |
| Instance on AW1       | Inspected |
| Instance Condition    | 3 - Fair  |
| Instance Quantity     | 1         |
| Instance Quantity Uom | EACH      |

Deficiency

Roof Plan reference



Deficiency Quantity 20
Quantity Uom S.F.
Potential Action REPLACE
Urgency of Action PRIORITY 4
Purpose of Action LEVEL 2

## **Building Condition Assessment Survey 2023 - 2024**

Architectural Inspection K391

Question Response

#### **EXTERIOR**

#### AREAWAY

Deficiency Photo1

Roof Plan reference

Deficiency Photo1



AW1

Violations No violations recorded.

Deficiency AREAWAY WA