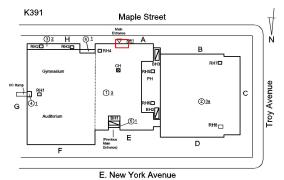

Architectural Inspection K391

Facade Photo

Corner of Troy Avenue and Maple Street -Northeast View

Facade A - Maple Street

Roof 1 - West View

Main Entrance Photo

Roof Photo