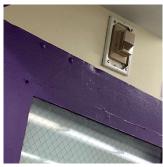

# Priority Condition

| Priority<br>Condition Exist<br>Last Year? | Priority<br>Category        | Condition<br>Description                                                                             | Component<br>Affected                                  | Location<br>Description                                  | Person(s)<br>Notified | Person(s) Title | PhotoImage |
|-------------------------------------------|-----------------------------|------------------------------------------------------------------------------------------------------|--------------------------------------------------------|----------------------------------------------------------|-----------------------|-----------------|------------|
| No                                        | Tripping Hazard             | Severely<br>damaged<br>bleacher with<br>protruding metal<br>is a potential<br>safety hazard.         | INTERIOR  <br>GYMNASIUM  <br>Seating                   | Side B<br>Gymnasium                                      | Randy Peralta         | Fireman         |            |
| No                                        | Tripping Hazard             | Severely<br>damaged play<br>equipment with<br>protruding metal<br>is a potential<br>tripping hazard. | SITE  <br>PLAYGROUN<br>DS   Play<br>Equipment          | Schoolyard                                               | Randy Peralta         | Fireman         |            |
| Yes                                       | Potential Falling<br>Debris | Leaning fence is<br>a potential<br>safety hazard.                                                    | SITE   FENCES                                          | East New York<br>Avenue                                  | Randy Peralta         | Fireman         |            |
| Yes                                       | Protruding<br>Elements      | Severely<br>damaged railing<br>with protruding<br>metal is a<br>potential safety<br>hazard.          | INTERIOR  <br>STAIRS/RAMP<br>S: INTERIOR  <br>Railings | Auditorium<br>Wheelchair Area                            | Randy Peralta         | Fireman         |            |
| Yes                                       | Tripping Hazard             | Severely<br>heaving DOT<br>Sidewalk is a<br>potential<br>tripping hazard.                            | SITE   PAVING<br>  DOT Sidewalk<br>  Concrete          | East New York<br>Avenue, Troy<br>Avenue, Maple<br>Street | Randy Peralta         | Fireman         |            |