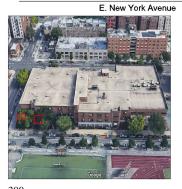

Architectural Inspection K391

Facade Photo

Corner of Troy Avenue and Maple Street -Northeast View

Facade A - Maple Street

Roof 1 - West View

Main Entrance Photo

Roof Photo