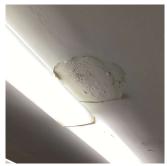

# Priority Condition

| Priority<br>Condition Exist<br>Last Year? | Priority<br>Category        | Condition<br>Description                                                                             | Component<br>Affected                                  | Location<br>Description                                  | Person(s)<br>Notified | Person(s) Title | PhotoImage |
|-------------------------------------------|-----------------------------|------------------------------------------------------------------------------------------------------|--------------------------------------------------------|----------------------------------------------------------|-----------------------|-----------------|------------|
| No                                        | Tripping Hazard             | Severely<br>damaged<br>bleacher with<br>protruding metal<br>is a potential<br>safety hazard.         | INTERIOR  <br>GYMNASIUM  <br>Seating                   | Side B<br>Gymnasium                                      | Randy Peralta         | Fireman         |            |
| No                                        | Tripping Hazard             | Severely<br>damaged play<br>equipment with<br>protruding metal<br>is a potential<br>tripping hazard. | SITE  <br>PLAYGROUN<br>DS   Play<br>Equipment          | Schoolyard                                               | Randy Peralta         | Fireman         |            |
| Yes                                       | Potential Falling<br>Debris | Leaning fence is<br>a potential<br>safety hazard.                                                    | SITE   FENCES                                          | East New York<br>Avenue                                  | Randy Peralta         | Fireman         |            |
| Yes                                       | Protruding<br>Elements      | Severely<br>damaged railing<br>with protruding<br>metal is a<br>potential safety<br>hazard.          | INTERIOR  <br>STAIRS/RAMP<br>S: INTERIOR  <br>Railings | Auditorium<br>Wheelchair Area                            | Randy Peralta         | Fireman         |            |
| Yes                                       | Tripping Hazard             | Severely<br>heaving DOT<br>Sidewalk is a<br>potential<br>tripping hazard.                            | SITE   PAVING<br>  DOT Sidewalk<br>  Concrete          | East New York<br>Avenue, Troy<br>Avenue, Maple<br>Street | Randy Peralta         | Fireman         |            |