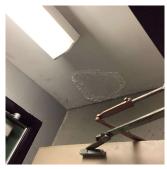

# Priority Condition

| Priority<br>Condition Exist<br>Last Year? | Priority<br>Category        | Condition<br>Description                                                                             | Component<br>Affected                                  | Location<br>Description                                  | Person(s)<br>Notified | Person(s) Title | PhotoImage |
|-------------------------------------------|-----------------------------|------------------------------------------------------------------------------------------------------|--------------------------------------------------------|----------------------------------------------------------|-----------------------|-----------------|------------|
| No                                        | Tripping Hazard             | Severely<br>damaged<br>bleacher with<br>protruding metal<br>is a potential<br>safety hazard.         | INTERIOR  <br>GYMNASIUM  <br>Seating                   | Side B<br>Gymnasium                                      | Randy Peralta         | Fireman         |            |
| No                                        | Tripping Hazard             | Severely<br>damaged play<br>equipment with<br>protruding metal<br>is a potential<br>tripping hazard. | SITE  <br>PLAYGROUN<br>DS   Play<br>Equipment          | Schoolyard                                               | Randy Peralta         | Fireman         |            |
| Yes                                       | Potential Falling<br>Debris | Leaning fence is<br>a potential<br>safety hazard.                                                    | SITE   FENCES                                          | East New York<br>Avenue                                  | Randy Peralta         | Fireman         |            |
| Yes                                       | Protruding<br>Elements      | Severely<br>damaged railing<br>with protruding<br>metal is a<br>potential safety<br>hazard.          | INTERIOR  <br>STAIRS/RAMP<br>S: INTERIOR  <br>Railings | Auditorium<br>Wheelchair Area                            | Randy Peralta         | Fireman         |            |
| Yes                                       | Tripping Hazard             | Severely<br>heaving DOT<br>Sidewalk is a<br>potential<br>tripping hazard.                            | SITE   PAVING<br>  DOT Sidewalk<br>  Concrete          | East New York<br>Avenue, Troy<br>Avenue, Maple<br>Street | Randy Peralta         | Fireman         |            |