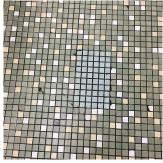

# Priority Condition

| Priority<br>Condition Exist<br>Last Year? | Priority<br>Category        | Condition<br>Description                                                                             | Component<br>Affected                                  | Location<br>Description                                  | Person(s)<br>Notified | Person(s) Title | PhotoImage |
|-------------------------------------------|-----------------------------|------------------------------------------------------------------------------------------------------|--------------------------------------------------------|----------------------------------------------------------|-----------------------|-----------------|------------|
| No                                        | Tripping Hazard             | Severely<br>damaged<br>bleacher with<br>protruding metal<br>is a potential<br>safety hazard.         | INTERIOR  <br>GYMNASIUM  <br>Seating                   | Side B<br>Gymnasium                                      | Randy Peralta         | Fireman         |            |
| No                                        | Tripping Hazard             | Severely<br>damaged play<br>equipment with<br>protruding metal<br>is a potential<br>tripping hazard. | SITE  <br>PLAYGROUN<br>DS   Play<br>Equipment          | Schoolyard                                               | Randy Peralta         | Fireman         |            |
| Yes                                       | Potential Falling<br>Debris | Leaning fence is<br>a potential<br>safety hazard.                                                    | SITE   FENCES                                          | East New York<br>Avenue                                  | Randy Peralta         | Fireman         |            |
| Yes                                       | Protruding<br>Elements      | Severely<br>damaged railing<br>with protruding<br>metal is a<br>potential safety<br>hazard.          | INTERIOR  <br>STAIRS/RAMP<br>S: INTERIOR  <br>Railings | Auditorium<br>Wheelchair Area                            | Randy Peralta         | Fireman         |            |
| Yes                                       | Tripping Hazard             | Severely<br>heaving DOT<br>Sidewalk is a<br>potential<br>tripping hazard.                            | SITE   PAVING<br>  DOT Sidewalk<br>  Concrete          | East New York<br>Avenue, Troy<br>Avenue, Maple<br>Street | Randy Peralta         | Fireman         |            |