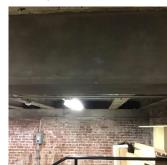

### **Building Condition Assessment Survey 2023 - 2024**

K369 Architectural Inspection Question Response **EXTERIOR** ROOF **Specialties BULKHEAD/PENTHOUSE** 3 - Fair Condition BULKHEAD/PENTHOUSE CEILING: PLASTER Deficiency DAMAGED/DETERIORATED Roof Plan reference Schermerhorn Street K369 ②<u>3</u> (1)3 Α State Street **Deficiency Quantity** 50 S.F. Quantity Uom Potential Action REPLACE PRIORITY 3 Urgency of Action Purpose of Action LEVEL 2 Deficiency Photo1 Bulk Head 2 - Ceiling Violations No violations recorded. CUPOLA/ SPIRES/ TOWERS Does not Exist DORMER Does not Exist DUNNAGE STEEL Does not Exist SKYLIGHT/ROOF VENT Does not Exist ROOF/GRAVITY TANK Does not Exist STAIRS/RAMPS: EXTERIOR Inspected **BUILDING CHEEK/FLANK WALLS** Does not Exist RAILINGS Does not Exist STAIRS/RAMPS Inspected 3 - Fair Condition