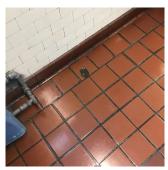

| estion                            | Response                           |
|-----------------------------------|------------------------------------|
| NTERIOR                           | <u> </u>                           |
| CLASSROOMS/CORRIDORS/ADMIN SPACES |                                    |
| Door(s)                           |                                    |
|                                   | Room B1                            |
| Violations                        | No violations recorded.            |
| Deficiency                        | WOOD: DETERIORATED DOOR AND FRAME  |
| Deficiency Location/Instance      | Room B1, 103                       |
| Deficiency Quantity               | 2                                  |
| Quantity Uom                      | EACH                               |
| Potential Action                  | MAINTENANCE                        |
| Urgency of Action                 | PRIORITY 3                         |
| Purpose of Action                 | LEVEL 2                            |
| Deficiency Photo1                 |                                    |
|                                   |                                    |
|                                   | Room B1                            |
| Violations                        | No violations recorded.            |
| Floor Finish                      | Inspected                          |
| Condition                         | 5 - Poor                           |
| Deficiency                        | CERAMIC TILE: BROKEN/MISSING TILES |
| Deficiency Location/Instance      | Main Entrance Vestibule            |
| Deficiency Quantity               | 50                                 |
| Quantity Uom                      | S.F.                               |
| Potential Action                  | REPLACE                            |
| Urgency of Action                 | PRIORITY 3                         |
| Purpose of Action                 | LEVEL 2                            |
| Deficiency Photo1                 | Me                                 |
| Violations                        | No violations recorded.            |
| Deficiency                        | QUARRY TILE: BROKEN/MISSING TILES  |
| Deficiency Location/Instance      | Corridor near Room 301, 202        |
| Deficiency Quantity               | 50                                 |
| Quantity Uom                      | S.F.                               |
| Potential Action                  | REPLACE                            |
| Urgency of Action                 | PRIORITY 3                         |
|                                   |                                    |

#### Floor Finish

Deficiency Photo1

Deficiency Photo1

Violations

Corridor near Room 301

Response

Violations No violations recorded.

Deficiency VINYL TILES: BROKEN/DETERIORATED/MISSING TILES