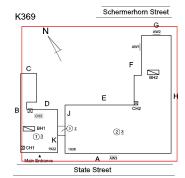

### **Building Template**

|                       | State Street                                    |
|-----------------------|-------------------------------------------------|
| spection              |                                                 |
| Question              | Response                                        |
|                       |                                                 |
| EXTERIOR              | Inspected                                       |
| AREAWAY               | Inspected                                       |
| Instance on AW1-3     | Inspected                                       |
| Instance Condition    | 4 - Between Fair and Poor                       |
| Instance Quantity     | 3                                               |
| Instance Quantity Uom | EACH                                            |
| Deficiency            | AREAWAY DRAINS: CLOGGED                         |
| Roof Plan reference   | K369 Schermerhorn Street                        |
|                       | C  BH1  OB  Main Enfrance  A  AWG  State Street |
| Deficiency Quantity   | 2<br>FACIV                                      |
| Quantity Uom          | EACH                                            |
| Potential Action      | MAINTENANCE                                     |

### **Building Condition Assessment Survey 2023 - 2024**

K369 Architectural Inspection Question Response **EXTERIOR** AREAWAY PRIORITY 5 Urgency of Action Purpose of Action LEVEL 2 Deficiency Photo1 AW1 Violations No violations recorded. Deficiency AREAWAY WALLS: DETERIORATED JOINTS Roof Plan reference Schermerhorn Street K369 ②<u>3</u> (1)3 AW3 **Deficiency Quantity** 150 Quantity Uom S.F. Potential Action REPAIR Urgency of Action PRIORITY 3 Purpose of Action LEVEL 2 Deficiency Photo1 AW1, AW2 water Infiltration Violations No violations recorded.

### Architectural Inspection K369 Question Response **EXTERIOR** AREAWAY Roof Plan reference Schermerhorn Street K369 (2)3 (1)3 Α State Street 50 **Deficiency Quantity** Quantity Uom **EACH** Potential Action REPLACE PRIORITY 4 Urgency of Action Purpose of Action LEVEL 2 Deficiency Photo1 Violations No violations recorded. AWNINGS AND CANOPIES Does not Exist CHIMNEY Inspected Material Type(s) Masonry Condition 2 - Between Good and Fair No deficiencies recorded Deficiency COPING Inspected Condition 2 - Between Good and Fair Deficiency No deficiencies recorded CORNICE Inspected Condition 2 - Between Good and Fair Deficiency No deficiencies recorded