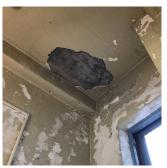

### **Building Condition Assessment Survey 2023 - 2024**

K369 Architectural Inspection Question Response **EXTERIOR** ROOF **Specialties BULKHEAD/PENTHOUSE** 3 - Fair Condition BULKHEAD/PENTHOUSE CEILING: PLASTER Deficiency DAMAGED/DETERIORATED Roof Plan reference Schermerhorn Street K369 ②<u>3</u> (1)3 Α State Street **Deficiency Quantity** 50 S.F. Quantity Uom Potential Action REPLACE PRIORITY 3 Urgency of Action Purpose of Action LEVEL 2 Deficiency Photo1 Bulk Head 2 - Ceiling Violations No violations recorded. CUPOLA/ SPIRES/ TOWERS Does not Exist DORMER Does not Exist DUNNAGE STEEL Does not Exist SKYLIGHT/ROOF VENT Does not Exist ROOF/GRAVITY TANK Does not Exist STAIRS/RAMPS: EXTERIOR Inspected **BUILDING CHEEK/FLANK WALLS** Does not Exist RAILINGS Does not Exist STAIRS/RAMPS Inspected 3 - Fair Condition