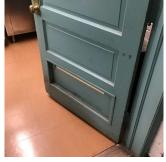

Near Windows

| No violations recorded. |
|-------------------------|
|                         |

| Door(s)                      | Inspected                         |
|------------------------------|-----------------------------------|
| Condition                    | 5 - Poor                          |
| Deficiency                   | WOOD: DETERIORATED DOOR           |
| Deficiency Location/Instance | Room 200, Main Entrance Vestibule |
| Deficiency Quantity          | 3                                 |
| Quantity Uom                 | EACH                              |
| Potential Action             | MAINTENANCE                       |
| Urgency of Action            | PRIORITY 3                        |
| Purpose of Action            | LEVEL 2                           |
| Deficiency Photo1            |                                   |

| estion                            | Response                           |
|-----------------------------------|------------------------------------|
| NTERIOR                           | <u> </u>                           |
| CLASSROOMS/CORRIDORS/ADMIN SPACES |                                    |
| Door(s)                           |                                    |
|                                   | Room B1                            |
| Violations                        | No violations recorded.            |
| Deficiency                        | WOOD: DETERIORATED DOOR AND FRAME  |
| Deficiency Location/Instance      | Room B1, 103                       |
| Deficiency Quantity               | 2                                  |
| Quantity Uom                      | EACH                               |
| Potential Action                  | MAINTENANCE                        |
| Urgency of Action                 | PRIORITY 3                         |
| Purpose of Action                 | LEVEL 2                            |
| Deficiency Photo1                 |                                    |
|                                   |                                    |
|                                   | Room B1                            |
| Violations                        | No violations recorded.            |
| Floor Finish                      | Inspected                          |
| Condition                         | 5 - Poor                           |
| Deficiency                        | CERAMIC TILE: BROKEN/MISSING TILES |
| Deficiency Location/Instance      | Main Entrance Vestibule            |
| Deficiency Quantity               | 50                                 |
| Quantity Uom                      | S.F.                               |
| Potential Action                  | REPLACE                            |
| Urgency of Action                 | PRIORITY 3                         |
| Purpose of Action                 | LEVEL 2                            |
| Deficiency Photo1                 | Me                                 |
| Violations                        | No violations recorded.            |
| Deficiency                        | QUARRY TILE: BROKEN/MISSING TILES  |
| Deficiency Location/Instance      | Corridor near Room 301, 202        |
| Deficiency Quantity               | 50                                 |
| Quantity Uom                      | S.F.                               |
| Potential Action                  | REPLACE                            |
| Urgency of Action                 | PRIORITY 3                         |
|                                   |                                    |