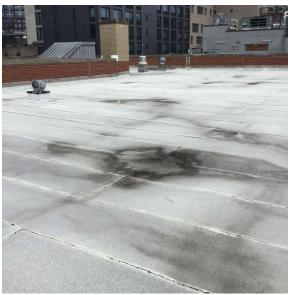

Was not present

Was not present

Corner of State Street and Bond Street

Custodian Fireman Facade Photo

(P)

Architectural Inspection K369

Main Entrance Photo

Roof Photo

Facade A - State Street

Roof 2 -East View

Have any Systems/Major Building Components been upgraded?

Yes

Systems: Electrical Panel Room waterproofing; Partial Flashing

repairs.

Year: 2022

Systems: Roofing and Coping replacement; Exterior Walls, Parapets

## **Building Condition Assessment Survey 2023 - 2024**

| estion                                                                                                                                                                                                                                                             | Response                                 |  |
|--------------------------------------------------------------------------------------------------------------------------------------------------------------------------------------------------------------------------------------------------------------------|------------------------------------------|--|
| XTERIOR                                                                                                                                                                                                                                                            |                                          |  |
| ROOF                                                                                                                                                                                                                                                               |                                          |  |
| Roofing                                                                                                                                                                                                                                                            |                                          |  |
| ROOF HATCH/SMOKE HATCH                                                                                                                                                                                                                                             | Does not Exist                           |  |
| LEADERS, GUTTERS, DOWNSPOUTS, SCUPPERS                                                                                                                                                                                                                             | Inspected                                |  |
| Condition                                                                                                                                                                                                                                                          | 3 - Fair                                 |  |
| Deficiency                                                                                                                                                                                                                                                         | DAMAGED/MISSING                          |  |
| Roof Plan reference                                                                                                                                                                                                                                                | K369 Schermerhorn Street                 |  |
|                                                                                                                                                                                                                                                                    | BH 1 102 CH2 CH2 CH2 Male Entrance A AW3 |  |
|                                                                                                                                                                                                                                                                    | State Street                             |  |
| Deficiency Quantity                                                                                                                                                                                                                                                | 10                                       |  |
| Quantity Uom                                                                                                                                                                                                                                                       | L.F.                                     |  |
| Potential Action                                                                                                                                                                                                                                                   | REPLACE                                  |  |
| Urgency of Action                                                                                                                                                                                                                                                  | PRIORITY 4<br>LEVEL 2                    |  |
| Purpose of Action Deficiency Photo1                                                                                                                                                                                                                                | No photo recorded                        |  |
| Violations                                                                                                                                                                                                                                                         | No violations recorded.                  |  |
|                                                                                                                                                                                                                                                                    |                                          |  |
| ROOF BARRIER/FENCE                                                                                                                                                                                                                                                 | Does not Exist                           |  |
| ROOF CAGE                                                                                                                                                                                                                                                          | Does not Exist                           |  |
| ROOFING                                                                                                                                                                                                                                                            | Inspected                                |  |
| Instance on Modified Bitumen: All Roofs                                                                                                                                                                                                                            | Inspected                                |  |
| Instance Condition                                                                                                                                                                                                                                                 | 1 - Good                                 |  |
| Instance Photo                                                                                                                                                                                                                                                     |                                          |  |
|                                                                                                                                                                                                                                                                    | Roof 2                                   |  |
| Instance Quantity                                                                                                                                                                                                                                                  | 9,000                                    |  |
| Instance Quantity Uom                                                                                                                                                                                                                                              | S.F.                                     |  |
| Does the roof have major mechanical equipment sitting on Dunnage Steel less than 18" above the Roofing?  Does this roof instance have a Sustainable Roof System?  Do solar panels exist on these roofs?  Is/Are the roof(s) suitable for Solar Panel installation? | No<br>No<br>No<br>No                     |  |
| Installation Year                                                                                                                                                                                                                                                  | 2020                                     |  |
| Source of Installation                                                                                                                                                                                                                                             | Custodial Staff                          |  |
| Deficiency                                                                                                                                                                                                                                                         | No deficiencies recorded                 |  |
| ROOFING DRAINS                                                                                                                                                                                                                                                     | Inspected                                |  |
| Condition                                                                                                                                                                                                                                                          | 2 - Between Good and Fair                |  |
| Deficiency                                                                                                                                                                                                                                                         | No deficiencies recorded                 |  |
| Specialties                                                                                                                                                                                                                                                        | Inspected                                |  |