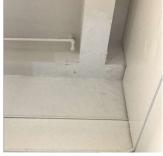

| estion                            | Response                           |
|-----------------------------------|------------------------------------|
| NTERIOR                           | <u> </u>                           |
| CLASSROOMS/CORRIDORS/ADMIN SPACES |                                    |
| Door(s)                           |                                    |
|                                   | Room B1                            |
| Violations                        | No violations recorded.            |
| Deficiency                        | WOOD: DETERIORATED DOOR AND FRAME  |
| Deficiency Location/Instance      | Room B1, 103                       |
| Deficiency Quantity               | 2                                  |
| Quantity Uom                      | EACH                               |
| Potential Action                  | MAINTENANCE                        |
| Urgency of Action                 | PRIORITY 3                         |
| Purpose of Action                 | LEVEL 2                            |
| Deficiency Photo1                 |                                    |
|                                   |                                    |
|                                   | Room B1                            |
| Violations                        | No violations recorded.            |
| Floor Finish                      | Inspected                          |
| Condition                         | 5 - Poor                           |
| Deficiency                        | CERAMIC TILE: BROKEN/MISSING TILES |
| Deficiency Location/Instance      | Main Entrance Vestibule            |
| Deficiency Quantity               | 50                                 |
| Quantity Uom                      | S.F.                               |
| Potential Action                  | REPLACE                            |
| Urgency of Action                 | PRIORITY 3                         |
| Purpose of Action                 | LEVEL 2                            |
| Deficiency Photo1                 | Me                                 |
| Violations                        | No violations recorded.            |
| Deficiency                        | QUARRY TILE: BROKEN/MISSING TILES  |
| Deficiency Location/Instance      | Corridor near Room 301, 202        |
| Deficiency Quantity               | 50                                 |
| Quantity Uom                      | S.F.                               |
| Potential Action                  | REPLACE                            |
| Urgency of Action                 | PRIORITY 3                         |
|                                   |                                    |