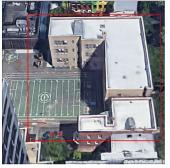

### **Building Template**

|                       | State Street                                    |
|-----------------------|-------------------------------------------------|
| spection              |                                                 |
| Question              | Response                                        |
|                       |                                                 |
| EXTERIOR              | Inspected                                       |
| AREAWAY               | Inspected                                       |
| Instance on AW1-3     | Inspected                                       |
| Instance Condition    | 4 - Between Fair and Poor                       |
| Instance Quantity     | 3                                               |
| Instance Quantity Uom | EACH                                            |
| Deficiency            | AREAWAY DRAINS: CLOGGED                         |
| Roof Plan reference   | K369 Schermerhorn Street                        |
|                       | C  BH1  OB  Main Enfrance  A  AWG  State Street |
| Deficiency Quantity   | 2<br>FACIV                                      |
| Quantity Uom          | EACH                                            |
| Potential Action      | MAINTENANCE                                     |

### **Building Condition Assessment Survey 2023 - 2024**

K369 Architectural Inspection Question Response **EXTERIOR** AREAWAY PRIORITY 5 Urgency of Action Purpose of Action LEVEL 2 Deficiency Photo1 AW1 Violations No violations recorded. Deficiency AREAWAY WALLS: DETERIORATED JOINTS Roof Plan reference Schermerhorn Street K369 ②<u>3</u> (1)3 AW3 **Deficiency Quantity** 150 Quantity Uom S.F. Potential Action REPAIR Urgency of Action PRIORITY 3 Purpose of Action LEVEL 2 Deficiency Photo1 AW1, AW2 water Infiltration Violations No violations recorded.

### Architectural Inspection K369 Question Response **EXTERIOR** AREAWAY Roof Plan reference Schermerhorn Street K369 (2)3 (1)3 Α State Street 50 **Deficiency Quantity** Quantity Uom **EACH** Potential Action REPLACE PRIORITY 4 Urgency of Action Purpose of Action LEVEL 2 Deficiency Photo1 Violations No violations recorded. AWNINGS AND CANOPIES Does not Exist CHIMNEY Inspected Material Type(s) Masonry Condition 2 - Between Good and Fair No deficiencies recorded Deficiency COPING Inspected Condition 2 - Between Good and Fair Deficiency No deficiencies recorded CORNICE Inspected Condition 2 - Between Good and Fair Deficiency No deficiencies recorded

## **Building Condition Assessment Survey 2023 - 2024**

| estion                                                                                                                                                                                                                                                             | Response                                 |  |
|--------------------------------------------------------------------------------------------------------------------------------------------------------------------------------------------------------------------------------------------------------------------|------------------------------------------|--|
| XTERIOR                                                                                                                                                                                                                                                            |                                          |  |
| ROOF                                                                                                                                                                                                                                                               |                                          |  |
| Roofing                                                                                                                                                                                                                                                            |                                          |  |
| ROOF HATCH/SMOKE HATCH                                                                                                                                                                                                                                             | Does not Exist                           |  |
| LEADERS, GUTTERS, DOWNSPOUTS, SCUPPERS                                                                                                                                                                                                                             | Inspected                                |  |
| Condition                                                                                                                                                                                                                                                          | 3 - Fair                                 |  |
| Deficiency                                                                                                                                                                                                                                                         | DAMAGED/MISSING                          |  |
| Roof Plan reference                                                                                                                                                                                                                                                | K369 Schermerhorn Street                 |  |
|                                                                                                                                                                                                                                                                    | BH 1 102 CH2 CH2 CH2 Male Entrance A AW3 |  |
|                                                                                                                                                                                                                                                                    | State Street                             |  |
| Deficiency Quantity                                                                                                                                                                                                                                                | 10                                       |  |
| Quantity Uom                                                                                                                                                                                                                                                       | L.F.                                     |  |
| Potential Action                                                                                                                                                                                                                                                   | REPLACE                                  |  |
| Urgency of Action                                                                                                                                                                                                                                                  | PRIORITY 4<br>LEVEL 2                    |  |
| Purpose of Action Deficiency Photo1                                                                                                                                                                                                                                | No photo recorded                        |  |
| Violations                                                                                                                                                                                                                                                         | No violations recorded.                  |  |
|                                                                                                                                                                                                                                                                    |                                          |  |
| ROOF BARRIER/FENCE                                                                                                                                                                                                                                                 | Does not Exist                           |  |
| ROOF CAGE                                                                                                                                                                                                                                                          | Does not Exist                           |  |
| ROOFING                                                                                                                                                                                                                                                            | Inspected                                |  |
| Instance on Modified Bitumen: All Roofs                                                                                                                                                                                                                            | Inspected                                |  |
| Instance Condition                                                                                                                                                                                                                                                 | 1 - Good                                 |  |
| Instance Photo                                                                                                                                                                                                                                                     |                                          |  |
|                                                                                                                                                                                                                                                                    | Roof 2                                   |  |
| Instance Quantity                                                                                                                                                                                                                                                  | 9,000                                    |  |
| Instance Quantity Uom                                                                                                                                                                                                                                              | S.F.                                     |  |
| Does the roof have major mechanical equipment sitting on Dunnage Steel less than 18" above the Roofing?  Does this roof instance have a Sustainable Roof System?  Do solar panels exist on these roofs?  Is/Are the roof(s) suitable for Solar Panel installation? | No<br>No<br>No<br>No                     |  |
| Installation Year                                                                                                                                                                                                                                                  | 2020                                     |  |
| Source of Installation                                                                                                                                                                                                                                             | Custodial Staff                          |  |
| Deficiency                                                                                                                                                                                                                                                         | No deficiencies recorded                 |  |
| ROOFING DRAINS                                                                                                                                                                                                                                                     | Inspected                                |  |
| Condition                                                                                                                                                                                                                                                          | 2 - Between Good and Fair                |  |
| Deficiency                                                                                                                                                                                                                                                         | No deficiencies recorded                 |  |
| Specialties                                                                                                                                                                                                                                                        | Inspected                                |  |