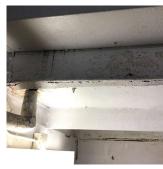

| estion                        | Response                                 |  |
|-------------------------------|------------------------------------------|--|
| NTERIOR                       |                                          |  |
| CAFETERIA                     |                                          |  |
| Floor Finish                  |                                          |  |
| Purpose of Action             | LEVEL 2                                  |  |
| Deficiency Photo1             |                                          |  |
|                               | Left side                                |  |
| Violations                    | No violations recorded.                  |  |
| Sliding-folding Partition     |                                          |  |
| Instance on Basement (2000sf) | Does not Exist                           |  |
| Stage                         |                                          |  |
| Instance on Basement (2000sf) | Does not Exist                           |  |
| Walls                         |                                          |  |
| Instance on Basement (2000sf) | Inspected                                |  |
| Condition                     | 3 - Fair                                 |  |
| Deficiency                    | GYPSUM BOARD: DETERIORATED - ACTIVE LEAK |  |
| Deficiency Location/Instance  | Near Exit                                |  |
| Deficiency Quantity           | 10                                       |  |
| Quantity Uom                  | S.F.                                     |  |
| Potential Action              | REPLACE                                  |  |
| Urgency of Action             | PRIORITY 5                               |  |
| Purpose of Action             | LEVEL 2                                  |  |
| Deficiency Photo1             | New Frie                                 |  |
| Violations                    | Near Exit  No violations recorded.       |  |
|                               |                                          |  |
| Deficiency                    | WALL PADDING: DETERIORATED               |  |
| Deficiency Location/Instance  | Center at columns                        |  |
| Deficiency Quantity           | 80                                       |  |
| Quantity Uom                  | S.F.                                     |  |
| Potential Action              | REPLACE                                  |  |
| Urgency of Action             | PRIORITY 3                               |  |
| Purpose of Action             | LEVEL 2                                  |  |

# **Building Condition Assessment Survey 2023 - 2024**

Architectural Inspection K369

Question

Response

### INTERIOR

### CAFETERIA

Walls

Deficiency Photo1

Center

| Violations | No violations recorded. |
|------------|-------------------------|

| Window Curtains/Shades/Blinds     |                           |
|-----------------------------------|---------------------------|
| Instance on Basement (2000sf)     | Does not Exist            |
| CLASSROOMS/CORRIDORS/ADMIN SPACES | Inspected                 |
| Ceiling                           | Inspected                 |
| Condition                         | 2 - Between Good and Fair |
| Deficiency                        | PLASTER: CRACKS/SPALLING  |
| Deficiency Location/Instance      | Room 103, 201, 307        |
| Deficiency Quantity               | 35                        |
| Quantity Uom                      | S.F.                      |
| Potential Action                  | REPLACE                   |
| Urgency of Action                 | PRIORITY 3                |
| Purpose of Action                 | LEVEL 2                   |
| Deficiency Photo1                 |                           |