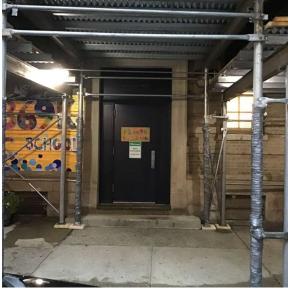

Was not present

Was not present

Corner of State Street and Bond Street

Custodian Fireman Facade Photo

(P)

Architectural Inspection K369

Main Entrance Photo

Roof Photo

| estion                            | Response                           |
|-----------------------------------|------------------------------------|
| NTERIOR                           | <u> </u>                           |
| CLASSROOMS/CORRIDORS/ADMIN SPACES |                                    |
| Door(s)                           |                                    |
|                                   | Room B1                            |
| Violations                        | No violations recorded.            |
| Deficiency                        | WOOD: DETERIORATED DOOR AND FRAME  |
| Deficiency Location/Instance      | Room B1, 103                       |
| Deficiency Quantity               | 2                                  |
| Quantity Uom                      | EACH                               |
| Potential Action                  | MAINTENANCE                        |
| Urgency of Action                 | PRIORITY 3                         |
| Purpose of Action                 | LEVEL 2                            |
| Deficiency Photo1                 |                                    |
|                                   |                                    |
|                                   | Room B1                            |
| Violations                        | No violations recorded.            |
| Floor Finish                      | Inspected                          |
| Condition                         | 5 - Poor                           |
| Deficiency                        | CERAMIC TILE: BROKEN/MISSING TILES |
| Deficiency Location/Instance      | Main Entrance Vestibule            |
| Deficiency Quantity               | 50                                 |
| Quantity Uom                      | S.F.                               |
| Potential Action                  | REPLACE                            |
| Urgency of Action                 | PRIORITY 3                         |
| Purpose of Action                 | LEVEL 2                            |
| Deficiency Photo1                 | Me                                 |
| Violations                        | No violations recorded.            |
| Deficiency                        | QUARRY TILE: BROKEN/MISSING TILES  |
| Deficiency Location/Instance      | Corridor near Room 301, 202        |
| Deficiency Quantity               | 50                                 |
| Quantity Uom                      | S.F.                               |
| Potential Action                  | REPLACE                            |
| Urgency of Action                 | PRIORITY 3                         |
|                                   |                                    |