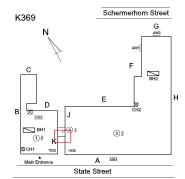

### **Building Template**

|                       | State Street                                    |
|-----------------------|-------------------------------------------------|
| spection              |                                                 |
| Question              | Response                                        |
|                       |                                                 |
| EXTERIOR              | Inspected                                       |
| AREAWAY               | Inspected                                       |
| Instance on AW1-3     | Inspected                                       |
| Instance Condition    | 4 - Between Fair and Poor                       |
| Instance Quantity     | 3                                               |
| Instance Quantity Uom | EACH                                            |
| Deficiency            | AREAWAY DRAINS: CLOGGED                         |
| Roof Plan reference   | K369 Schermerhorn Street                        |
|                       | C  BH1  OB  Main Enfrance  A  AWG  State Street |
| Deficiency Quantity   | 2<br>FACIV                                      |
| Quantity Uom          | EACH                                            |
| Potential Action      | MAINTENANCE                                     |

### **Building Condition Assessment Survey 2023 - 2024**

K369 Architectural Inspection Question Response **EXTERIOR** AREAWAY PRIORITY 5 Urgency of Action Purpose of Action LEVEL 2 Deficiency Photo1 AW1 Violations No violations recorded. Deficiency AREAWAY WALLS: DETERIORATED JOINTS Roof Plan reference Schermerhorn Street K369 ②<u>3</u> (1)3 AW3 **Deficiency Quantity** 150 Quantity Uom S.F. Potential Action REPAIR Urgency of Action PRIORITY 3 Purpose of Action LEVEL 2 Deficiency Photo1 AW1, AW2 water Infiltration Violations No violations recorded.

### Architectural Inspection K369 Question Response **EXTERIOR** AREAWAY Roof Plan reference Schermerhorn Street K369 (2)3 (1)3 Α State Street 50 **Deficiency Quantity** Quantity Uom **EACH** Potential Action REPLACE PRIORITY 4 Urgency of Action Purpose of Action LEVEL 2 Deficiency Photo1 Violations No violations recorded. AWNINGS AND CANOPIES Does not Exist CHIMNEY Inspected Material Type(s) Masonry Condition 2 - Between Good and Fair No deficiencies recorded Deficiency COPING Inspected Condition 2 - Between Good and Fair Deficiency No deficiencies recorded CORNICE Inspected Condition 2 - Between Good and Fair Deficiency No deficiencies recorded

## **Building Condition Assessment Survey 2023 - 2024**

| estion                                                                                                                                                                                                                                                             | Response                                 |  |
|--------------------------------------------------------------------------------------------------------------------------------------------------------------------------------------------------------------------------------------------------------------------|------------------------------------------|--|
| XTERIOR                                                                                                                                                                                                                                                            |                                          |  |
| ROOF                                                                                                                                                                                                                                                               |                                          |  |
| Roofing                                                                                                                                                                                                                                                            |                                          |  |
| ROOF HATCH/SMOKE HATCH                                                                                                                                                                                                                                             | Does not Exist                           |  |
| LEADERS, GUTTERS, DOWNSPOUTS, SCUPPERS                                                                                                                                                                                                                             | Inspected                                |  |
| Condition                                                                                                                                                                                                                                                          | 3 - Fair                                 |  |
| Deficiency                                                                                                                                                                                                                                                         | DAMAGED/MISSING                          |  |
| Roof Plan reference                                                                                                                                                                                                                                                | K369 Schermerhorn Street                 |  |
|                                                                                                                                                                                                                                                                    | BH 1 102 CH2 CH2 CH2 Male Entrance A AW3 |  |
|                                                                                                                                                                                                                                                                    | State Street                             |  |
| Deficiency Quantity                                                                                                                                                                                                                                                | 10                                       |  |
| Quantity Uom                                                                                                                                                                                                                                                       | L.F.                                     |  |
| Potential Action                                                                                                                                                                                                                                                   | REPLACE                                  |  |
| Urgency of Action                                                                                                                                                                                                                                                  | PRIORITY 4<br>LEVEL 2                    |  |
| Purpose of Action Deficiency Photo1                                                                                                                                                                                                                                | No photo recorded                        |  |
| Violations                                                                                                                                                                                                                                                         | No violations recorded.                  |  |
|                                                                                                                                                                                                                                                                    |                                          |  |
| ROOF BARRIER/FENCE                                                                                                                                                                                                                                                 | Does not Exist                           |  |
| ROOF CAGE                                                                                                                                                                                                                                                          | Does not Exist                           |  |
| ROOFING                                                                                                                                                                                                                                                            | Inspected                                |  |
| Instance on Modified Bitumen: All Roofs                                                                                                                                                                                                                            | Inspected                                |  |
| Instance Condition                                                                                                                                                                                                                                                 | 1 - Good                                 |  |
| Instance Photo                                                                                                                                                                                                                                                     |                                          |  |
|                                                                                                                                                                                                                                                                    | Roof 2                                   |  |
| Instance Quantity                                                                                                                                                                                                                                                  | 9,000                                    |  |
| Instance Quantity Uom                                                                                                                                                                                                                                              | S.F.                                     |  |
| Does the roof have major mechanical equipment sitting on Dunnage Steel less than 18" above the Roofing?  Does this roof instance have a Sustainable Roof System?  Do solar panels exist on these roofs?  Is/Are the roof(s) suitable for Solar Panel installation? | No<br>No<br>No<br>No                     |  |
| Installation Year                                                                                                                                                                                                                                                  | 2020                                     |  |
| Source of Installation                                                                                                                                                                                                                                             | Custodial Staff                          |  |
| Deficiency                                                                                                                                                                                                                                                         | No deficiencies recorded                 |  |
| ROOFING DRAINS                                                                                                                                                                                                                                                     | Inspected                                |  |
| Condition                                                                                                                                                                                                                                                          | 2 - Between Good and Fair                |  |
| Deficiency                                                                                                                                                                                                                                                         | No deficiencies recorded                 |  |
| Specialties                                                                                                                                                                                                                                                        | Inspected                                |  |

### **Building Condition Assessment Survey 2023 - 2024**

K369 Architectural Inspection Question Response **EXTERIOR** ROOF **Specialties BULKHEAD/PENTHOUSE** 3 - Fair Condition BULKHEAD/PENTHOUSE CEILING: PLASTER Deficiency DAMAGED/DETERIORATED Roof Plan reference Schermerhorn Street K369 ②<u>3</u> (1)3 Α State Street **Deficiency Quantity** 50 S.F. Quantity Uom Potential Action REPLACE PRIORITY 3 Urgency of Action Purpose of Action LEVEL 2 Deficiency Photo1 Bulk Head 2 - Ceiling Violations No violations recorded. CUPOLA/ SPIRES/ TOWERS Does not Exist DORMER Does not Exist DUNNAGE STEEL Does not Exist SKYLIGHT/ROOF VENT Does not Exist ROOF/GRAVITY TANK Does not Exist STAIRS/RAMPS: EXTERIOR Inspected **BUILDING CHEEK/FLANK WALLS** Does not Exist RAILINGS Does not Exist STAIRS/RAMPS Inspected 3 - Fair Condition