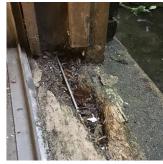

### **Building Condition Assessment Survey 2023 - 2024**

K369 Architectural Inspection Question Response **EXTERIOR** AREAWAY PRIORITY 5 Urgency of Action Purpose of Action LEVEL 2 Deficiency Photo1 AW1 Violations No violations recorded. Deficiency AREAWAY WALLS: DETERIORATED JOINTS Roof Plan reference Schermerhorn Street K369 ②<u>3</u> (1)3 AW3 **Deficiency Quantity** 150 Quantity Uom S.F. Potential Action REPAIR Urgency of Action PRIORITY 3 Purpose of Action LEVEL 2 Deficiency Photo1 AW1, AW2 water Infiltration Violations No violations recorded.