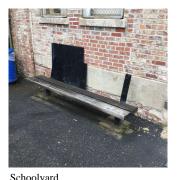

| rchitectui | al Inspection                     |                                                                                          |                                                                         |                           |              |          | K369 |
|------------|-----------------------------------|------------------------------------------------------------------------------------------|-------------------------------------------------------------------------|---------------------------|--------------|----------|------|
| No         | Potential Falling<br>Debris       | Loose plaster<br>ceiling creates a<br>potential<br>hazardous<br>condition                | INTERIOR  <br>CLASSROOMS<br>/CORRIDORS/<br>ADMIN<br>SPACES  <br>Ceiling | Room 301-<br>Storage Room | Rohan Depunt | Handyman |      |
| Йo         | Potential Falling<br>Debris       | Loose plaster<br>creates a<br>potential<br>hazardous<br>condition.                       | INTERIOR  <br>STAIRS/RAMP<br>S: INTERIOR  <br>Ceiling                   | Stair B/1                 | Rohan Depunt | Handyman |      |
| lo         | Protruding<br>Elements            | Missing seat<br>crates a<br>potential<br>hazardous<br>condition.                         | SITE  <br>PLAYGROUN<br>DS   Play<br>Equipment                           | Schoolyard                | Rohan Depunt | Handyman |      |
| 40         | Tripping Hazard                   | Heaving DOT<br>sidewalk<br>creates a<br>potential<br>hazardous<br>condition.             | SITE   PAVING<br>  DOT Sidewalk<br>  Concrete                           | State Street              | Rohan Depunt | Handyman |      |
| es es      | Damaged/Deteri<br>orated Railings | Broken Bracket<br>at end of<br>Handrail creates<br>a potential<br>hazardous<br>condition | INTERIOR  <br>STAIRS/RAMP<br>S: INTERIOR  <br>Railings                  | Stair A/2                 | Rohan Depunt | Handyman |      |
| 'es        | Potential Falling<br>Debris       | Severely<br>damaged fence<br>creates a<br>potential<br>hazardous<br>condition.           | SITE   FENCES                                                           | Schoolyard East<br>side   | Rohan Depunt | Handyman |      |
| Yes .      | Protruding<br>Elements            | Missing Bench<br>sections creates<br>a potential<br>hazardous<br>condition.              | SITE  <br>SEATING  <br>Benches  <br>Metal/Wood/Pla<br>stic              | Schoolyard                | Rohan Depunt | Handyman |      |
| Yes        | Tripping Hazard                   | Large gap in<br>safety surfacing<br>creates a<br>potential<br>tripping hazard.           | SITE  <br>PLAYGROUN<br>DS   Safety<br>Surfacing                         | Near planter              | Rohan Depunt | Handyman |      |