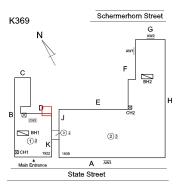

### **Building Template**

|                       | State Street                                    |
|-----------------------|-------------------------------------------------|
| spection              |                                                 |
| Question              | Response                                        |
|                       |                                                 |
| EXTERIOR              | Inspected                                       |
| AREAWAY               | Inspected                                       |
| Instance on AW1-3     | Inspected                                       |
| Instance Condition    | 4 - Between Fair and Poor                       |
| Instance Quantity     | 3                                               |
| Instance Quantity Uom | EACH                                            |
| Deficiency            | AREAWAY DRAINS: CLOGGED                         |
| Roof Plan reference   | K369 Schermerhorn Street                        |
|                       | C  BH1  OB  Main Enfrance  A  AWG  State Street |
| Deficiency Quantity   | 2<br>FACIV                                      |
| Quantity Uom          | EACH                                            |
| Potential Action      | MAINTENANCE                                     |

### **Building Condition Assessment Survey 2023 - 2024**

K369 Architectural Inspection Question Response **EXTERIOR** AREAWAY PRIORITY 5 Urgency of Action Purpose of Action LEVEL 2 Deficiency Photo1 AW1 Violations No violations recorded. Deficiency AREAWAY WALLS: DETERIORATED JOINTS Roof Plan reference Schermerhorn Street K369 ②<u>3</u> (1)3 AW3 **Deficiency Quantity** 150 Quantity Uom S.F. Potential Action REPAIR Urgency of Action PRIORITY 3 Purpose of Action LEVEL 2 Deficiency Photo1 AW1, AW2 water Infiltration Violations No violations recorded.

### Architectural Inspection K369 Question Response **EXTERIOR** AREAWAY Roof Plan reference Schermerhorn Street K369 (2)3 (1)3 Α State Street 50 **Deficiency Quantity** Quantity Uom **EACH** Potential Action REPLACE PRIORITY 4 Urgency of Action Purpose of Action LEVEL 2 Deficiency Photo1 Violations No violations recorded. AWNINGS AND CANOPIES Does not Exist CHIMNEY Inspected Material Type(s) Masonry Condition 2 - Between Good and Fair No deficiencies recorded Deficiency COPING Inspected Condition 2 - Between Good and Fair Deficiency No deficiencies recorded CORNICE Inspected Condition 2 - Between Good and Fair Deficiency No deficiencies recorded

## **Building Condition Assessment Survey 2023 - 2024**

| estion                                                                                                                                                                                                                                                             | Response                                 |  |
|--------------------------------------------------------------------------------------------------------------------------------------------------------------------------------------------------------------------------------------------------------------------|------------------------------------------|--|
| XTERIOR                                                                                                                                                                                                                                                            |                                          |  |
| ROOF                                                                                                                                                                                                                                                               |                                          |  |
| Roofing                                                                                                                                                                                                                                                            |                                          |  |
| ROOF HATCH/SMOKE HATCH                                                                                                                                                                                                                                             | Does not Exist                           |  |
| LEADERS, GUTTERS, DOWNSPOUTS, SCUPPERS                                                                                                                                                                                                                             | Inspected                                |  |
| Condition                                                                                                                                                                                                                                                          | 3 - Fair                                 |  |
| Deficiency                                                                                                                                                                                                                                                         | DAMAGED/MISSING                          |  |
| Roof Plan reference                                                                                                                                                                                                                                                | K369 Schermerhorn Street                 |  |
|                                                                                                                                                                                                                                                                    | BH 1 102 CH2 CH2 CH2 Male Entrance A AW3 |  |
|                                                                                                                                                                                                                                                                    | State Street                             |  |
| Deficiency Quantity                                                                                                                                                                                                                                                | 10                                       |  |
| Quantity Uom                                                                                                                                                                                                                                                       | L.F.                                     |  |
| Potential Action                                                                                                                                                                                                                                                   | REPLACE                                  |  |
| Urgency of Action                                                                                                                                                                                                                                                  | PRIORITY 4<br>LEVEL 2                    |  |
| Purpose of Action Deficiency Photo1                                                                                                                                                                                                                                | No photo recorded                        |  |
| Violations                                                                                                                                                                                                                                                         | No violations recorded.                  |  |
|                                                                                                                                                                                                                                                                    |                                          |  |
| ROOF BARRIER/FENCE                                                                                                                                                                                                                                                 | Does not Exist                           |  |
| ROOF CAGE                                                                                                                                                                                                                                                          | Does not Exist                           |  |
| ROOFING                                                                                                                                                                                                                                                            | Inspected                                |  |
| Instance on Modified Bitumen: All Roofs                                                                                                                                                                                                                            | Inspected                                |  |
| Instance Condition                                                                                                                                                                                                                                                 | 1 - Good                                 |  |
| Instance Photo                                                                                                                                                                                                                                                     |                                          |  |
|                                                                                                                                                                                                                                                                    | Roof 2                                   |  |
| Instance Quantity                                                                                                                                                                                                                                                  | 9,000                                    |  |
| Instance Quantity Uom                                                                                                                                                                                                                                              | S.F.                                     |  |
| Does the roof have major mechanical equipment sitting on Dunnage Steel less than 18" above the Roofing?  Does this roof instance have a Sustainable Roof System?  Do solar panels exist on these roofs?  Is/Are the roof(s) suitable for Solar Panel installation? | No<br>No<br>No<br>No                     |  |
| Installation Year                                                                                                                                                                                                                                                  | 2020                                     |  |
| Source of Installation                                                                                                                                                                                                                                             | Custodial Staff                          |  |
| Deficiency                                                                                                                                                                                                                                                         | No deficiencies recorded                 |  |
| ROOFING DRAINS                                                                                                                                                                                                                                                     | Inspected                                |  |
| Condition                                                                                                                                                                                                                                                          | 2 - Between Good and Fair                |  |
| Deficiency                                                                                                                                                                                                                                                         | No deficiencies recorded                 |  |
| Specialties                                                                                                                                                                                                                                                        | Inspected                                |  |

### **Building Condition Assessment Survey 2023 - 2024**

K369 Architectural Inspection Question Response **EXTERIOR** ROOF **Specialties BULKHEAD/PENTHOUSE** 3 - Fair Condition BULKHEAD/PENTHOUSE CEILING: PLASTER Deficiency DAMAGED/DETERIORATED Roof Plan reference Schermerhorn Street K369 ②<u>3</u> (1)3 Α State Street **Deficiency Quantity** 50 S.F. Quantity Uom Potential Action REPLACE PRIORITY 3 Urgency of Action Purpose of Action LEVEL 2 Deficiency Photo1 Bulk Head 2 - Ceiling Violations No violations recorded. CUPOLA/ SPIRES/ TOWERS Does not Exist DORMER Does not Exist DUNNAGE STEEL Does not Exist SKYLIGHT/ROOF VENT Does not Exist ROOF/GRAVITY TANK Does not Exist STAIRS/RAMPS: EXTERIOR Inspected **BUILDING CHEEK/FLANK WALLS** Does not Exist RAILINGS Does not Exist STAIRS/RAMPS Inspected 3 - Fair Condition