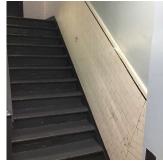

| estion                                   | Response                      |
|------------------------------------------|-------------------------------|
| NTERIOR                                  | Response                      |
| GYMNASIUM                                |                               |
| Stage                                    |                               |
| Stage                                    |                               |
|                                          | Left side                     |
| Violations                               | No violations recorded.       |
|                                          |                               |
| Deficiency                               | DAMAGED FLOOR                 |
| Deficiency Location/Instance             | Right side                    |
| Deficiency Quantity                      | 25                            |
| Quantity Uom                             | S.F.                          |
| Potential Action                         | REPLACE                       |
| Urgency of Action                        | PRIORITY 3                    |
| Purpose of Action Deficiency Photo1      | LEVEL 2                       |
|                                          | Right side                    |
| Violations                               | No violations recorded.       |
|                                          |                               |
| Stage Curtain Rigging                    | Inspected                     |
| Instance on 1st Floor (2000sf)           | Inspected                     |
| Condition                                | 2 - Between Good and Fair     |
| Deficiency                               | No deficiencies recorded      |
| Stage Curtains                           | Inspected                     |
| Instance on 1st Floor (2000sf)           | Inspected                     |
| Condition                                | 2 - Between Good and Fair     |
| Deficiency                               | No deficiencies recorded      |
| Walls                                    |                               |
| Instance on 1st Floor (2000sf)           | Inspected                     |
| Condition                                | 2 - Between Good and Fair     |
| Deficiency With Control (Ch. I. (Di. I.) | No deficiencies recorded      |
| Window Curtains/Shades/Blinds            | D E. '.                       |
| Instance on 1st Floor (2000sf)           | Does not Exist                |
| INTERIOR DOOR HARDWARE                   | Inspected                     |
| Condition                                | 3 - Fair                      |
| Deficiency                               | No deficiencies recorded      |
| INTERIOR GUARDS                          | Inspected                     |
| Condition                                | 2 - Between Good and Fair     |
| Deficiency                               | DETERIORATED/TORN-OUT/MISSING |
| Deficiency Location/Instance             | Stair A/1                     |
| Deficiency Quantity                      | 40                            |
| Quantity Uom                             | S.F.                          |
| Potential Action                         | REPLACE                       |
| Urgency of Action                        | PRIORITY 3                    |
| Purpose of Action                        | LEVEL 2                       |

### INTERIOR GUARDS

Deficiency Photo1

Deficiency Photo1

Stair A/1

| Violations | No violations recorded. |
|------------|-------------------------|

| KITCHEN              | Inspected                 |  |
|----------------------|---------------------------|--|
| Instance on Basement | Inspected                 |  |
| Ceiling              |                           |  |
| Instance on Basement | Inspected                 |  |
| Condition            | 2 - Between Good and Fair |  |
| Deficiency           | No deficiencies recorded  |  |
| Door(s)              |                           |  |
| Instance on Basement | Inspected                 |  |