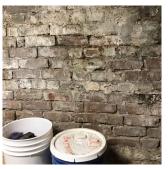

| DOOR HARDWARE                           | Inspected                        |
|-----------------------------------------|----------------------------------|
| Condition                               | 3 - Fair                         |
| Deficiency                              | No deficiencies recorded         |
| LINTELS                                 | Inspected                        |
| Condition                               | 2 - Between Good and Fair        |
| Deficiency                              | No deficiencies recorded         |
| TRANSOM/SIDE LIGHT                      | Inspected                        |
| Condition                               | 2 - Between Good and Fair        |
| Deficiency                              | No deficiencies recorded         |
| EXTERIOR WALLS                          | Inspected                        |
| Material Type(s)                        | Masonry                          |
| Replacement Quantity                    | 27,000                           |
| Replacement Uom                         | S.F.                             |
| Instance on All Facades Except Facade A | Inspected                        |
| Instance Condition                      | 3 - Fair                         |
| Instance Quantity                       | 20,000                           |
| Instance Quantity Uom                   | S.F.                             |
| Deficiency                              | BRICK: MINOR CRACKS AND SPALLING |

#### EXTERIOR WALLS

Roof Plan reference

Elevation

Deficiency Quantity Quantity Uom Potential Action Urgency of Action Purpose of Action

Deficiency Photo1

S.F.
RESTITCH
PRIORITY 3
LEVEL 2

Facade D

No violations recorded.