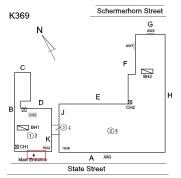

### **Building Template**

|                       | State Street                                    |
|-----------------------|-------------------------------------------------|
| spection              |                                                 |
| Question              | Response                                        |
|                       |                                                 |
| EXTERIOR              | Inspected                                       |
| AREAWAY               | Inspected                                       |
| Instance on AW1-3     | Inspected                                       |
| Instance Condition    | 4 - Between Fair and Poor                       |
| Instance Quantity     | 3                                               |
| Instance Quantity Uom | EACH                                            |
| Deficiency            | AREAWAY DRAINS: CLOGGED                         |
| Roof Plan reference   | K369 Schermerhorn Street                        |
|                       | C  BH1  OB  Main Enfrance  A  AWG  State Street |
| Deficiency Quantity   | 2<br>FACIV                                      |
| Quantity Uom          | EACH                                            |
| Potential Action      | MAINTENANCE                                     |

### **Building Condition Assessment Survey 2023 - 2024**

K369 Architectural Inspection Question Response **EXTERIOR** AREAWAY PRIORITY 5 Urgency of Action Purpose of Action LEVEL 2 Deficiency Photo1 AW1 Violations No violations recorded. Deficiency AREAWAY WALLS: DETERIORATED JOINTS Roof Plan reference Schermerhorn Street K369 ②<u>3</u> (1)3 AW3 **Deficiency Quantity** 150 Quantity Uom S.F. Potential Action REPAIR Urgency of Action PRIORITY 3 Purpose of Action LEVEL 2 Deficiency Photo1 AW1, AW2 water Infiltration Violations No violations recorded.

### Architectural Inspection K369 Question Response **EXTERIOR** AREAWAY Roof Plan reference Schermerhorn Street K369 (2)3 (1)3 Α State Street 50 **Deficiency Quantity** Quantity Uom **EACH** Potential Action REPLACE PRIORITY 4 Urgency of Action Purpose of Action LEVEL 2 Deficiency Photo1 Violations No violations recorded. AWNINGS AND CANOPIES Does not Exist CHIMNEY Inspected Material Type(s) Masonry Condition 2 - Between Good and Fair No deficiencies recorded Deficiency COPING Inspected Condition 2 - Between Good and Fair Deficiency No deficiencies recorded CORNICE Inspected Condition 2 - Between Good and Fair Deficiency No deficiencies recorded