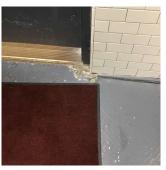

| estion                       | Response                         |  |
|------------------------------|----------------------------------|--|
| NTERIOR                      | *                                |  |
| KITCHEN                      |                                  |  |
| Floor Finish                 |                                  |  |
| Deficiency Photo1            |                                  |  |
|                              | Near Servery                     |  |
| Violations                   | No violations recorded.          |  |
| Walls                        |                                  |  |
| Instance on Basement         | Inspected                        |  |
| Condition                    | 2 - Between Good and Fair        |  |
| Deficiency                   | No deficiencies recorded         |  |
| LIBRARY                      | Does not Exist                   |  |
| LOCKER ROOM                  | Does not Exist                   |  |
| MULTI-PURPOSE ROOM           | Does not Exist                   |  |
| SCIENCE DEMO ROOM            | Does not Exist                   |  |
| SCIENCE LAB                  | Does not Exist                   |  |
| SCIENCE PREP ROOM            | Does not Exist                   |  |
| SHOWER ROOM                  | Does not Exist                   |  |
| STAIRS/RAMPS: INTERIOR       | Inspected                        |  |
| Do Letter Stair Signs Exist? | Yes                              |  |
| Ceiling                      | Inspected                        |  |
| Condition                    | 2 - Between Good and Fair        |  |
| Deficiency                   | PLASTER: CRACKS/SPALLING         |  |
| Deficiency Location/Instance | Stair B/1                        |  |
| Deficiency Quantity          | 50                               |  |
| Quantity Uom                 | S.F.                             |  |
| Potential Action             | REPLACE                          |  |
| Urgency of Action            | PRIORITY 5                       |  |
| Purpose of Action            | LEVEL 6                          |  |
| Deficiency Photo1            | Stair B/1                        |  |
| Violations                   | No violations recorded.          |  |
|                              |                                  |  |
| Deficiency                   | PLASTER: CRACKS/SPALLING         |  |
| Deficiency Location/Instance | Stair A/Basement, 3, Stair B/1,3 |  |