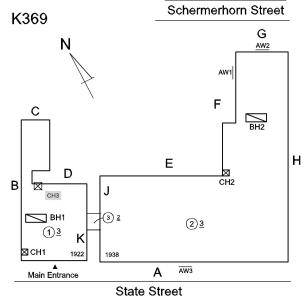

### **Building Template**

|                       | State Street                                    |
|-----------------------|-------------------------------------------------|
| spection              |                                                 |
| Question              | Response                                        |
|                       |                                                 |
| EXTERIOR              | Inspected                                       |
| AREAWAY               | Inspected                                       |
| Instance on AW1-3     | Inspected                                       |
| Instance Condition    | 4 - Between Fair and Poor                       |
| Instance Quantity     | 3                                               |
| Instance Quantity Uom | EACH                                            |
| Deficiency            | AREAWAY DRAINS: CLOGGED                         |
| Roof Plan reference   | K369 Schermerhorn Street                        |
|                       | C  BH1  OB  Main Enfrance  A  AWG  State Street |
| Deficiency Quantity   | 2<br>FACIV                                      |
| Quantity Uom          | EACH                                            |
| Potential Action      | MAINTENANCE                                     |

### **Building Condition Assessment Survey 2023 - 2024**

K369 Architectural Inspection Question Response **EXTERIOR** AREAWAY PRIORITY 5 Urgency of Action Purpose of Action LEVEL 2 Deficiency Photo1 AW1 Violations No violations recorded. Deficiency AREAWAY WALLS: DETERIORATED JOINTS Roof Plan reference Schermerhorn Street K369 ②<u>3</u> (1)3 AW3 **Deficiency Quantity** 150 Quantity Uom S.F. Potential Action REPAIR Urgency of Action PRIORITY 3 Purpose of Action LEVEL 2 Deficiency Photo1 AW1, AW2 water Infiltration Violations No violations recorded.

### Architectural Inspection K369 Question Response **EXTERIOR** AREAWAY Roof Plan reference Schermerhorn Street K369 (2)3 (1)3 Α State Street 50 **Deficiency Quantity** Quantity Uom **EACH** Potential Action REPLACE PRIORITY 4 Urgency of Action Purpose of Action LEVEL 2 Deficiency Photo1 Violations No violations recorded. AWNINGS AND CANOPIES Does not Exist CHIMNEY Inspected Material Type(s) Masonry Condition 2 - Between Good and Fair No deficiencies recorded Deficiency COPING Inspected Condition 2 - Between Good and Fair Deficiency No deficiencies recorded CORNICE Inspected Condition 2 - Between Good and Fair Deficiency No deficiencies recorded

## **Building Condition Assessment Survey 2023 - 2024**

| estion                                                                                                                                                                                                                                                             | Response                                 |  |
|--------------------------------------------------------------------------------------------------------------------------------------------------------------------------------------------------------------------------------------------------------------------|------------------------------------------|--|
| XTERIOR                                                                                                                                                                                                                                                            |                                          |  |
| ROOF                                                                                                                                                                                                                                                               |                                          |  |
| Roofing                                                                                                                                                                                                                                                            |                                          |  |
| ROOF HATCH/SMOKE HATCH                                                                                                                                                                                                                                             | Does not Exist                           |  |
| LEADERS, GUTTERS, DOWNSPOUTS, SCUPPERS                                                                                                                                                                                                                             | Inspected                                |  |
| Condition                                                                                                                                                                                                                                                          | 3 - Fair                                 |  |
| Deficiency                                                                                                                                                                                                                                                         | DAMAGED/MISSING                          |  |
| Roof Plan reference                                                                                                                                                                                                                                                | K369 Schermerhorn Street                 |  |
|                                                                                                                                                                                                                                                                    | BH 1 102 CH2 CH2 CH2 Male Entrance A AW3 |  |
|                                                                                                                                                                                                                                                                    | State Street                             |  |
| Deficiency Quantity                                                                                                                                                                                                                                                | 10                                       |  |
| Quantity Uom                                                                                                                                                                                                                                                       | L.F.                                     |  |
| Potential Action                                                                                                                                                                                                                                                   | REPLACE                                  |  |
| Urgency of Action                                                                                                                                                                                                                                                  | PRIORITY 4<br>LEVEL 2                    |  |
| Purpose of Action Deficiency Photo1                                                                                                                                                                                                                                | No photo recorded                        |  |
| Violations                                                                                                                                                                                                                                                         | No violations recorded.                  |  |
|                                                                                                                                                                                                                                                                    |                                          |  |
| ROOF BARRIER/FENCE                                                                                                                                                                                                                                                 | Does not Exist                           |  |
| ROOF CAGE                                                                                                                                                                                                                                                          | Does not Exist                           |  |
| ROOFING                                                                                                                                                                                                                                                            | Inspected                                |  |
| Instance on Modified Bitumen: All Roofs                                                                                                                                                                                                                            | Inspected                                |  |
| Instance Condition                                                                                                                                                                                                                                                 | 1 - Good                                 |  |
| Instance Photo                                                                                                                                                                                                                                                     |                                          |  |
|                                                                                                                                                                                                                                                                    | Roof 2                                   |  |
| Instance Quantity                                                                                                                                                                                                                                                  | 9,000                                    |  |
| Instance Quantity Uom                                                                                                                                                                                                                                              | S.F.                                     |  |
| Does the roof have major mechanical equipment sitting on Dunnage Steel less than 18" above the Roofing?  Does this roof instance have a Sustainable Roof System?  Do solar panels exist on these roofs?  Is/Are the roof(s) suitable for Solar Panel installation? | No<br>No<br>No<br>No                     |  |
| Installation Year                                                                                                                                                                                                                                                  | 2020                                     |  |
| Source of Installation                                                                                                                                                                                                                                             | Custodial Staff                          |  |
| Deficiency                                                                                                                                                                                                                                                         | No deficiencies recorded                 |  |
| ROOFING DRAINS                                                                                                                                                                                                                                                     | Inspected                                |  |
| Condition                                                                                                                                                                                                                                                          | 2 - Between Good and Fair                |  |
| Deficiency                                                                                                                                                                                                                                                         | No deficiencies recorded                 |  |
| Specialties                                                                                                                                                                                                                                                        | Inspected                                |  |

### **Building Condition Assessment Survey 2023 - 2024**

K369 Architectural Inspection Question Response **EXTERIOR** ROOF **Specialties BULKHEAD/PENTHOUSE** 3 - Fair Condition BULKHEAD/PENTHOUSE CEILING: PLASTER Deficiency DAMAGED/DETERIORATED Roof Plan reference Schermerhorn Street K369 ②<u>3</u> (1)3 Α State Street **Deficiency Quantity** 50 S.F. Quantity Uom Potential Action REPLACE PRIORITY 3 Urgency of Action Purpose of Action LEVEL 2 Deficiency Photo1 Bulk Head 2 - Ceiling Violations No violations recorded. CUPOLA/ SPIRES/ TOWERS Does not Exist DORMER Does not Exist DUNNAGE STEEL Does not Exist SKYLIGHT/ROOF VENT Does not Exist ROOF/GRAVITY TANK Does not Exist STAIRS/RAMPS: EXTERIOR Inspected **BUILDING CHEEK/FLANK WALLS** Does not Exist RAILINGS Does not Exist STAIRS/RAMPS Inspected 3 - Fair Condition