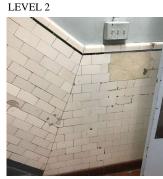

| estion                            | Response                           |
|-----------------------------------|------------------------------------|
| NTERIOR                           | <u> </u>                           |
| CLASSROOMS/CORRIDORS/ADMIN SPACES |                                    |
| Door(s)                           |                                    |
|                                   | Room B1                            |
| Violations                        | No violations recorded.            |
| Deficiency                        | WOOD: DETERIORATED DOOR AND FRAME  |
| Deficiency Location/Instance      | Room B1, 103                       |
| Deficiency Quantity               | 2                                  |
| Quantity Uom                      | EACH                               |
| Potential Action                  | MAINTENANCE                        |
| Urgency of Action                 | PRIORITY 3                         |
| Purpose of Action                 | LEVEL 2                            |
| Deficiency Photo1                 |                                    |
|                                   |                                    |
|                                   | Room B1                            |
| Violations                        | No violations recorded.            |
| Floor Finish                      | Inspected                          |
| Condition                         | 5 - Poor                           |
| Deficiency                        | CERAMIC TILE: BROKEN/MISSING TILES |
| Deficiency Location/Instance      | Main Entrance Vestibule            |
| Deficiency Quantity               | 50                                 |
| Quantity Uom                      | S.F.                               |
| Potential Action                  | REPLACE                            |
| Urgency of Action                 | PRIORITY 3                         |
| Purpose of Action                 | LEVEL 2                            |
| Deficiency Photo1                 | Me                                 |
| Violations                        | No violations recorded.            |
| Deficiency                        | QUARRY TILE: BROKEN/MISSING TILES  |
| Deficiency Location/Instance      | Corridor near Room 301, 202        |
| Deficiency Quantity               | 50                                 |
| Quantity Uom                      | S.F.                               |
| Potential Action                  | REPLACE                            |
| Urgency of Action                 | PRIORITY 3                         |
|                                   |                                    |

Architectural Inspection K369

### INTERIOR

Question

#### CLASSROOMS/CORRIDORS/ADMIN SPACES

#### Floor Finish

Deficiency Photo1

Deficiency Photo1

Violations

Corridor near Room 301

Response

Violations No violations recorded.

Deficiency VINYL TILES: BROKEN/DETERIORATED/MISSING TILES