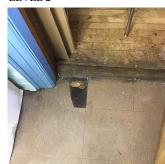

| uestion                                          | Response                                                |  |
|--------------------------------------------------|---------------------------------------------------------|--|
| INTERIOR                                         |                                                         |  |
| STRUCTURAL                                       |                                                         |  |
| COLUMNS/BEAMS/BEARING WALLS                      |                                                         |  |
|                                                  | Boiler Room 2                                           |  |
| Violations                                       | No violations recorded.                                 |  |
| Deficiency                                       | STEEL COLUMNS/BEAMS: DETERIORATED CONCRETE FIREPROOFING |  |
| Deficiency Location/Instance                     | Boiler Room 2                                           |  |
| Deficiency Quantity                              | 30                                                      |  |
| Quantity Uom                                     | S.F.                                                    |  |
| Potential Action                                 | REPLACE                                                 |  |
| Urgency of Action                                | PRIORITY 3                                              |  |
| Purpose of Action                                | LEVEL 5                                                 |  |
| Deficiency Photo1                                |                                                         |  |
|                                                  | Boiler Room 2                                           |  |
| Violations                                       | No violations recorded.                                 |  |
| FLOOR STRUCTURE                                  | Inspected                                               |  |
| Condition                                        | 4 - Between Fair and Poor                               |  |
| Deficiency                                       | WOOD: DETERIORATED/DAMAGED                              |  |
| Deficiency Location/Instance                     | Boiler Room 1                                           |  |
| Deficiency Quantity                              | 100                                                     |  |
| Quantity Uom                                     | S.F.                                                    |  |
| Potential Action                                 | REPLACE                                                 |  |
| Urgency of Action                                | PRIORITY 3                                              |  |
| Purpose of Action                                | LEVEL 5                                                 |  |
| Deficiency Photo1                                | Basement Boiler Room 1, Storage Room, Tank Room         |  |
| Violations                                       | No violations recorded.                                 |  |
| Tomatono                                         |                                                         |  |
| D. C                                             | CONCRETE SLAB ON GRADE: WATER INFILTRATION IN           |  |
| Deficiency                                       | INSTRUCTIONAL SPACE                                     |  |
| Deficiency Location/Instance                     | INSTRUCTIONAL SPACE<br>Cafeteria - Facade A             |  |
| Deficiency Location/Instance Deficiency Quantity | INSTRUCTIONAL SPACE<br>Cafeteria - Facade A<br>100      |  |
| Deficiency Location/Instance                     | INSTRUCTIONAL SPACE<br>Cafeteria - Facade A             |  |

### **Building Condition Assessment Survey 2023 - 2024**

K369 Architectural Inspection Question Response INTERIOR STRUCTURAL FLOOR STRUCTURE Urgency of Action PRIORITY 5 LEVEL 5 Purpose of Action Deficiency Photo1 Cafeteria Violations No violations recorded. FOUNDATION WALLS Inspected Material Type(s) Masonry Condition 4 - Between Fair and Poor BRICK: WATER INFILTRATION IN NON-INSTRUCTIONAL Deficiency SPACE Basement Storage Room Deficiency Location/Instance **Deficiency Quantity** 100 Quantity Uom S.F. INSTALL WATERPROOFING Potential Action PRIORITY 5 Urgency of Action LEVEL 5 Purpose of Action Deficiency Photo1 Basement Storage Room Violations No violations recorded. Deficiency **BRICK: DETERIORATED JOINTS** Deficiency Location/Instance Basement Storage Room **Deficiency Quantity** 100 Quantity Uom S.F. Potential Action REPOINT Urgency of Action PRIORITY 3