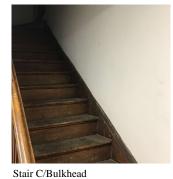

| estion                       | Response                         |  |
|------------------------------|----------------------------------|--|
| NTERIOR                      | *                                |  |
| KITCHEN                      |                                  |  |
| Floor Finish                 |                                  |  |
| Deficiency Photo1            |                                  |  |
|                              | Near Servery                     |  |
| Violations                   | No violations recorded.          |  |
| Walls                        |                                  |  |
| Instance on Basement         | Inspected                        |  |
| Condition                    | 2 - Between Good and Fair        |  |
| Deficiency                   | No deficiencies recorded         |  |
| LIBRARY                      | Does not Exist                   |  |
| LOCKER ROOM                  | Does not Exist                   |  |
| MULTI-PURPOSE ROOM           | Does not Exist                   |  |
| SCIENCE DEMO ROOM            | Does not Exist                   |  |
| SCIENCE LAB                  | Does not Exist                   |  |
| SCIENCE PREP ROOM            | Does not Exist                   |  |
| SHOWER ROOM                  | Does not Exist                   |  |
| STAIRS/RAMPS: INTERIOR       | Inspected                        |  |
| Do Letter Stair Signs Exist? | Yes                              |  |
| Ceiling                      | Inspected                        |  |
| Condition                    | 2 - Between Good and Fair        |  |
| Deficiency                   | PLASTER: CRACKS/SPALLING         |  |
| Deficiency Location/Instance | Stair B/1                        |  |
| Deficiency Quantity          | 50                               |  |
| Quantity Uom                 | S.F.                             |  |
| Potential Action             | REPLACE                          |  |
| Urgency of Action            | PRIORITY 5                       |  |
| Purpose of Action            | LEVEL 6                          |  |
| Deficiency Photo1            | Stair B/1                        |  |
| Violations                   | No violations recorded.          |  |
|                              |                                  |  |
| Deficiency                   | PLASTER: CRACKS/SPALLING         |  |
| Deficiency Location/Instance | Stair A/Basement, 3, Stair B/1,3 |  |