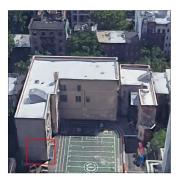

Was not present

Was not present

Corner of State Street and Bond Street

Custodian Fireman Facade Photo

(P)

Architectural Inspection K369

Main Entrance Photo

Roof Photo

Facade A - State Street

Roof 2 -East View

Have any Systems/Major Building Components been upgraded?

Yes

Systems: Electrical Panel Room waterproofing; Partial Flashing

repairs.

Year: 2022

Systems: Roofing and Coping replacement; Exterior Walls, Parapets