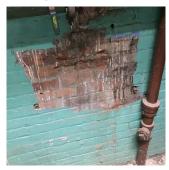

| uestion                                          | Response                                                |  |
|--------------------------------------------------|---------------------------------------------------------|--|
| INTERIOR                                         |                                                         |  |
| STRUCTURAL                                       |                                                         |  |
| COLUMNS/BEAMS/BEARING WALLS                      |                                                         |  |
|                                                  | Boiler Room 2                                           |  |
| Violations                                       | No violations recorded.                                 |  |
| Deficiency                                       | STEEL COLUMNS/BEAMS: DETERIORATED CONCRETE FIREPROOFING |  |
| Deficiency Location/Instance                     | Boiler Room 2                                           |  |
| Deficiency Quantity                              | 30                                                      |  |
| Quantity Uom                                     | S.F.                                                    |  |
| Potential Action                                 | REPLACE                                                 |  |
| Urgency of Action                                | PRIORITY 3                                              |  |
| Purpose of Action                                | LEVEL 5                                                 |  |
| Deficiency Photo1                                |                                                         |  |
|                                                  | Boiler Room 2                                           |  |
| Violations                                       | No violations recorded.                                 |  |
| FLOOR STRUCTURE                                  | Inspected                                               |  |
| Condition                                        | 4 - Between Fair and Poor                               |  |
| Deficiency                                       | WOOD: DETERIORATED/DAMAGED                              |  |
| Deficiency Location/Instance                     | Boiler Room 1                                           |  |
| Deficiency Quantity                              | 100                                                     |  |
| Quantity Uom                                     | S.F.                                                    |  |
| Potential Action                                 | REPLACE                                                 |  |
| Urgency of Action                                | PRIORITY 3                                              |  |
| Purpose of Action                                | LEVEL 5                                                 |  |
| Deficiency Photo1                                | Basement Boiler Room 1, Storage Room, Tank Room         |  |
| Violations                                       | No violations recorded.                                 |  |
| Tomatono                                         |                                                         |  |
| D. C                                             | CONCRETE SLAB ON GRADE: WATER INFILTRATION IN           |  |
| Deficiency                                       | INSTRUCTIONAL SPACE                                     |  |
| Deficiency Location/Instance                     | INSTRUCTIONAL SPACE<br>Cafeteria - Facade A             |  |
| Deficiency Location/Instance Deficiency Quantity | INSTRUCTIONAL SPACE<br>Cafeteria - Facade A<br>100      |  |
| Deficiency Location/Instance                     | INSTRUCTIONAL SPACE<br>Cafeteria - Facade A             |  |

### **Building Condition Assessment Survey 2023 - 2024**

K369 Architectural Inspection Question Response INTERIOR STRUCTURAL FLOOR STRUCTURE Urgency of Action PRIORITY 5 LEVEL 5 Purpose of Action Deficiency Photo1 Cafeteria Violations No violations recorded. FOUNDATION WALLS Inspected Material Type(s) Masonry Condition 4 - Between Fair and Poor BRICK: WATER INFILTRATION IN NON-INSTRUCTIONAL Deficiency SPACE Basement Storage Room Deficiency Location/Instance **Deficiency Quantity** 100 Quantity Uom S.F. INSTALL WATERPROOFING Potential Action PRIORITY 5 Urgency of Action LEVEL 5 Purpose of Action Deficiency Photo1 Basement Storage Room Violations No violations recorded. Deficiency **BRICK: DETERIORATED JOINTS** Deficiency Location/Instance Basement Storage Room **Deficiency Quantity** 100 Quantity Uom S.F. Potential Action REPOINT Urgency of Action PRIORITY 3