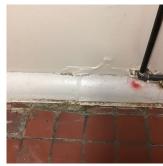

| uestion                                          | Response                                                |  |
|--------------------------------------------------|---------------------------------------------------------|--|
| INTERIOR                                         |                                                         |  |
| STRUCTURAL                                       |                                                         |  |
| COLUMNS/BEAMS/BEARING WALLS                      |                                                         |  |
|                                                  | Boiler Room 2                                           |  |
| Violations                                       | No violations recorded.                                 |  |
| Deficiency                                       | STEEL COLUMNS/BEAMS: DETERIORATED CONCRETE FIREPROOFING |  |
| Deficiency Location/Instance                     | Boiler Room 2                                           |  |
| Deficiency Quantity                              | 30                                                      |  |
| Quantity Uom                                     | S.F.                                                    |  |
| Potential Action                                 | REPLACE                                                 |  |
| Urgency of Action                                | PRIORITY 3                                              |  |
| Purpose of Action                                | LEVEL 5                                                 |  |
| Deficiency Photo1                                |                                                         |  |
|                                                  | Boiler Room 2                                           |  |
| Violations                                       | No violations recorded.                                 |  |
| FLOOR STRUCTURE                                  | Inspected                                               |  |
| Condition                                        | 4 - Between Fair and Poor                               |  |
| Deficiency                                       | WOOD: DETERIORATED/DAMAGED                              |  |
| Deficiency Location/Instance                     | Boiler Room 1                                           |  |
| Deficiency Quantity                              | 100                                                     |  |
| Quantity Uom                                     | S.F.                                                    |  |
| Potential Action                                 | REPLACE                                                 |  |
| Urgency of Action                                | PRIORITY 3                                              |  |
| Purpose of Action                                | LEVEL 5                                                 |  |
| Deficiency Photo1                                | Basement Boiler Room 1, Storage Room, Tank Room         |  |
| Violations                                       | No violations recorded.                                 |  |
| Tomatono                                         |                                                         |  |
| D. C                                             | CONCRETE SLAB ON GRADE: WATER INFILTRATION IN           |  |
| Deficiency                                       | INSTRUCTIONAL SPACE                                     |  |
| Deficiency Location/Instance                     | INSTRUCTIONAL SPACE<br>Cafeteria - Facade A             |  |
| Deficiency Location/Instance Deficiency Quantity | INSTRUCTIONAL SPACE<br>Cafeteria - Facade A<br>100      |  |
| Deficiency Location/Instance                     | INSTRUCTIONAL SPACE<br>Cafeteria - Facade A             |  |

### **Building Condition Assessment Survey 2023 - 2024**

K369 Architectural Inspection Question Response INTERIOR STRUCTURAL FLOOR STRUCTURE Urgency of Action PRIORITY 5 LEVEL 5 Purpose of Action Deficiency Photo1 Cafeteria Violations No violations recorded. FOUNDATION WALLS Inspected Material Type(s) Masonry Condition 4 - Between Fair and Poor BRICK: WATER INFILTRATION IN NON-INSTRUCTIONAL Deficiency SPACE Basement Storage Room Deficiency Location/Instance **Deficiency Quantity** 100 Quantity Uom S.F. INSTALL WATERPROOFING Potential Action PRIORITY 5 Urgency of Action LEVEL 5 Purpose of Action Deficiency Photo1 Basement Storage Room Violations No violations recorded. Deficiency **BRICK: DETERIORATED JOINTS** Deficiency Location/Instance Basement Storage Room **Deficiency Quantity** 100 Quantity Uom S.F. Potential Action REPOINT Urgency of Action PRIORITY 3