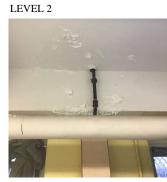

| estion                        | Response                                 |  |
|-------------------------------|------------------------------------------|--|
| NTERIOR                       |                                          |  |
| CAFETERIA                     |                                          |  |
| Floor Finish                  |                                          |  |
| Purpose of Action             | LEVEL 2                                  |  |
| Deficiency Photo1             |                                          |  |
|                               | Left side                                |  |
| Violations                    | No violations recorded.                  |  |
| Sliding-folding Partition     |                                          |  |
| Instance on Basement (2000sf) | Does not Exist                           |  |
| Stage                         |                                          |  |
| Instance on Basement (2000sf) | Does not Exist                           |  |
| Walls                         |                                          |  |
| Instance on Basement (2000sf) | Inspected                                |  |
| Condition                     | 3 - Fair                                 |  |
| Deficiency                    | GYPSUM BOARD: DETERIORATED - ACTIVE LEAK |  |
| Deficiency Location/Instance  | Near Exit                                |  |
| Deficiency Quantity           | 10                                       |  |
| Quantity Uom                  | S.F.                                     |  |
| Potential Action              | REPLACE                                  |  |
| Urgency of Action             | PRIORITY 5                               |  |
| Purpose of Action             | LEVEL 2                                  |  |
| Deficiency Photo1             | New Frie                                 |  |
| Violations                    | Near Exit  No violations recorded.       |  |
|                               |                                          |  |
| Deficiency                    | WALL PADDING: DETERIORATED               |  |
| Deficiency Location/Instance  | Center at columns                        |  |
| Deficiency Quantity           | 80                                       |  |
| Quantity Uom                  | S.F.                                     |  |
| Potential Action              | REPLACE                                  |  |
| Urgency of Action             | PRIORITY 3                               |  |
| Purpose of Action             | LEVEL 2                                  |  |

### CAFETERIA

Walls

Deficiency Photo1

Center

| Violations | No violations recorded. |
|------------|-------------------------|

| Window Curtains/Shades/Blinds     |                           |
|-----------------------------------|---------------------------|
| Instance on Basement (2000sf)     | Does not Exist            |
| CLASSROOMS/CORRIDORS/ADMIN SPACES | Inspected                 |
| Ceiling                           | Inspected                 |
| Condition                         | 2 - Between Good and Fair |
| Deficiency                        | PLASTER: CRACKS/SPALLING  |
| Deficiency Location/Instance      | Room 103, 201, 307        |
| Deficiency Quantity               | 35                        |
| Quantity Uom                      | S.F.                      |
| Potential Action                  | REPLACE                   |
| Urgency of Action                 | PRIORITY 3                |
| Purpose of Action                 | LEVEL 2                   |
| Deficiency Photo1                 |                           |