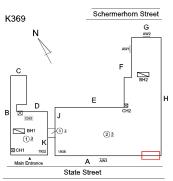

### **Building Template**

|                       | State Street                                    |
|-----------------------|-------------------------------------------------|
| spection              |                                                 |
| Question              | Response                                        |
|                       |                                                 |
| EXTERIOR              | Inspected                                       |
| AREAWAY               | Inspected                                       |
| Instance on AW1-3     | Inspected                                       |
| Instance Condition    | 4 - Between Fair and Poor                       |
| Instance Quantity     | 3                                               |
| Instance Quantity Uom | EACH                                            |
| Deficiency            | AREAWAY DRAINS: CLOGGED                         |
| Roof Plan reference   | K369 Schermerhorn Street                        |
|                       | C  BH1  OB  Main Enfrance  A  AWG  State Street |
| Deficiency Quantity   | 2<br>FACIV                                      |
| Quantity Uom          | EACH                                            |
| Potential Action      | MAINTENANCE                                     |

### **Building Condition Assessment Survey 2023 - 2024**

K369 Architectural Inspection Question Response **EXTERIOR** AREAWAY PRIORITY 5 Urgency of Action Purpose of Action LEVEL 2 Deficiency Photo1 AW1 Violations No violations recorded. Deficiency AREAWAY WALLS: DETERIORATED JOINTS Roof Plan reference Schermerhorn Street K369 ②<u>3</u> (1)3 AW3 **Deficiency Quantity** 150 Quantity Uom S.F. Potential Action REPAIR Urgency of Action PRIORITY 3 Purpose of Action LEVEL 2 Deficiency Photo1 AW1, AW2 water Infiltration Violations No violations recorded.

### Architectural Inspection K369 Question Response **EXTERIOR** AREAWAY Roof Plan reference Schermerhorn Street K369 (2)3 (1)3 Α State Street 50 **Deficiency Quantity** Quantity Uom **EACH** Potential Action REPLACE PRIORITY 4 Urgency of Action Purpose of Action LEVEL 2 Deficiency Photo1 Violations No violations recorded. AWNINGS AND CANOPIES Does not Exist CHIMNEY Inspected Material Type(s) Masonry Condition 2 - Between Good and Fair No deficiencies recorded Deficiency COPING Inspected Condition 2 - Between Good and Fair Deficiency No deficiencies recorded CORNICE Inspected Condition 2 - Between Good and Fair Deficiency No deficiencies recorded

## **Building Condition Assessment Survey 2023 - 2024**

| estion                                                                                                                                                                                                                                                             | Response                                 |  |
|--------------------------------------------------------------------------------------------------------------------------------------------------------------------------------------------------------------------------------------------------------------------|------------------------------------------|--|
| XTERIOR                                                                                                                                                                                                                                                            |                                          |  |
| ROOF                                                                                                                                                                                                                                                               |                                          |  |
| Roofing                                                                                                                                                                                                                                                            |                                          |  |
| ROOF HATCH/SMOKE HATCH                                                                                                                                                                                                                                             | Does not Exist                           |  |
| LEADERS, GUTTERS, DOWNSPOUTS, SCUPPERS                                                                                                                                                                                                                             | Inspected                                |  |
| Condition                                                                                                                                                                                                                                                          | 3 - Fair                                 |  |
| Deficiency                                                                                                                                                                                                                                                         | DAMAGED/MISSING                          |  |
| Roof Plan reference                                                                                                                                                                                                                                                | K369 Schermerhorn Street                 |  |
|                                                                                                                                                                                                                                                                    | BH 1 102 CH2 CH2 CH2 Male Entrance A AW3 |  |
|                                                                                                                                                                                                                                                                    | State Street                             |  |
| Deficiency Quantity                                                                                                                                                                                                                                                | 10                                       |  |
| Quantity Uom                                                                                                                                                                                                                                                       | L.F.                                     |  |
| Potential Action                                                                                                                                                                                                                                                   | REPLACE                                  |  |
| Urgency of Action                                                                                                                                                                                                                                                  | PRIORITY 4<br>LEVEL 2                    |  |
| Purpose of Action Deficiency Photo1                                                                                                                                                                                                                                | No photo recorded                        |  |
| Violations                                                                                                                                                                                                                                                         | No violations recorded.                  |  |
|                                                                                                                                                                                                                                                                    |                                          |  |
| ROOF BARRIER/FENCE                                                                                                                                                                                                                                                 | Does not Exist                           |  |
| ROOF CAGE                                                                                                                                                                                                                                                          | Does not Exist                           |  |
| ROOFING                                                                                                                                                                                                                                                            | Inspected                                |  |
| Instance on Modified Bitumen: All Roofs                                                                                                                                                                                                                            | Inspected                                |  |
| Instance Condition                                                                                                                                                                                                                                                 | 1 - Good                                 |  |
| Instance Photo                                                                                                                                                                                                                                                     |                                          |  |
|                                                                                                                                                                                                                                                                    | Roof 2                                   |  |
| Instance Quantity                                                                                                                                                                                                                                                  | 9,000                                    |  |
| Instance Quantity Uom                                                                                                                                                                                                                                              | S.F.                                     |  |
| Does the roof have major mechanical equipment sitting on Dunnage Steel less than 18" above the Roofing?  Does this roof instance have a Sustainable Roof System?  Do solar panels exist on these roofs?  Is/Are the roof(s) suitable for Solar Panel installation? | No<br>No<br>No<br>No                     |  |
| Installation Year                                                                                                                                                                                                                                                  | 2020                                     |  |
| Source of Installation                                                                                                                                                                                                                                             | Custodial Staff                          |  |
| Deficiency                                                                                                                                                                                                                                                         | No deficiencies recorded                 |  |
| ROOFING DRAINS                                                                                                                                                                                                                                                     | Inspected                                |  |
| Condition                                                                                                                                                                                                                                                          | 2 - Between Good and Fair                |  |
| Deficiency                                                                                                                                                                                                                                                         | No deficiencies recorded                 |  |
| Specialties                                                                                                                                                                                                                                                        | Inspected                                |  |

### **Building Condition Assessment Survey 2023 - 2024**

K369 Architectural Inspection Question Response **EXTERIOR** ROOF **Specialties BULKHEAD/PENTHOUSE** 3 - Fair Condition BULKHEAD/PENTHOUSE CEILING: PLASTER Deficiency DAMAGED/DETERIORATED Roof Plan reference Schermerhorn Street K369 ②<u>3</u> (1)3 Α State Street **Deficiency Quantity** 50 S.F. Quantity Uom Potential Action REPLACE PRIORITY 3 Urgency of Action Purpose of Action LEVEL 2 Deficiency Photo1 Bulk Head 2 - Ceiling Violations No violations recorded. CUPOLA/ SPIRES/ TOWERS Does not Exist DORMER Does not Exist DUNNAGE STEEL Does not Exist SKYLIGHT/ROOF VENT Does not Exist ROOF/GRAVITY TANK Does not Exist STAIRS/RAMPS: EXTERIOR Inspected **BUILDING CHEEK/FLANK WALLS** Does not Exist RAILINGS Does not Exist STAIRS/RAMPS Inspected 3 - Fair Condition