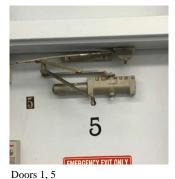

#### STAIRS/RAMPS

Deficiency Photo1

Roof Plan reference

facade A Main Entry Door, Doors 2, 3

| Violations | No violations recorded. |
|------------|-------------------------|

| WINDOWS                       | Inspected                 |  |
|-------------------------------|---------------------------|--|
| Replacement Quantity          | 5,000                     |  |
| Replacement Uom               | S.F.                      |  |
| EXTERIOR GUARDS               | Inspected                 |  |
| Condition                     | 2 - Between Good and Fair |  |
| Deficiency                    | No deficiencies recorded  |  |
| LINTELS                       | Inspected                 |  |
| Condition                     | 2 - Between Good and Fair |  |
| Deficiency                    | No deficiencies recorded  |  |
| WINDOWS                       | Inspected                 |  |
| Material Type(s)              | Solid Wood                |  |
| Instance on Wood: All Facades | Inspected                 |  |
| Instance Condition            | 5 - Poor                  |  |
| Instance Quantity             | 5,000                     |  |
| Instance Quantity Uom         | S.F.                      |  |
| Are these windows insulated   | No                        |  |
| Installation Year             | 1968                      |  |
| Source of Installation        | Custodial Staff           |  |
| Deficiency                    | WOOD: DETERIORATED        |  |