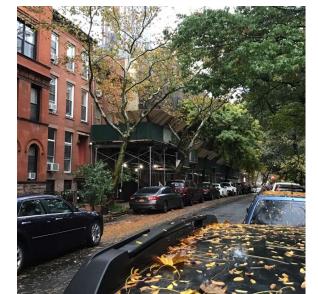

Was not present

Was not present

Corner of State Street and Bond Street

Custodian Fireman Facade Photo

(P)

Architectural Inspection K369

Main Entrance Photo

Roof Photo

Facade A - State Street

Roof 2 -East View

Have any Systems/Major Building Components been upgraded?

Yes

Systems: Electrical Panel Room waterproofing; Partial Flashing

repairs.

Year: 2022

Systems: Roofing and Coping replacement; Exterior Walls, Parapets