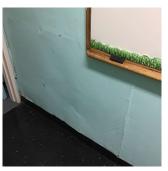

| estion                        | Response                                 |  |
|-------------------------------|------------------------------------------|--|
| NTERIOR                       |                                          |  |
| CAFETERIA                     |                                          |  |
| Floor Finish                  |                                          |  |
| Purpose of Action             | LEVEL 2                                  |  |
| Deficiency Photo1             |                                          |  |
|                               | Left side                                |  |
| Violations                    | No violations recorded.                  |  |
| Sliding-folding Partition     |                                          |  |
| Instance on Basement (2000sf) | Does not Exist                           |  |
| Stage                         |                                          |  |
| Instance on Basement (2000sf) | Does not Exist                           |  |
| Walls                         |                                          |  |
| Instance on Basement (2000sf) | Inspected                                |  |
| Condition                     | 3 - Fair                                 |  |
| Deficiency                    | GYPSUM BOARD: DETERIORATED - ACTIVE LEAK |  |
| Deficiency Location/Instance  | Near Exit                                |  |
| Deficiency Quantity           | 10                                       |  |
| Quantity Uom                  | S.F.                                     |  |
| Potential Action              | REPLACE                                  |  |
| Urgency of Action             | PRIORITY 5                               |  |
| Purpose of Action             | LEVEL 2                                  |  |
| Deficiency Photo1             | New Frie                                 |  |
| Violations                    | Near Exit  No violations recorded.       |  |
|                               |                                          |  |
| Deficiency                    | WALL PADDING: DETERIORATED               |  |
| Deficiency Location/Instance  | Center at columns                        |  |
| Deficiency Quantity           | 80                                       |  |
| Quantity Uom                  | S.F.                                     |  |
| Potential Action              | REPLACE                                  |  |
| Urgency of Action             | PRIORITY 3                               |  |
| Purpose of Action             | LEVEL 2                                  |  |

### CAFETERIA

Walls

Deficiency Photo1

Center

| Violations | No violations recorded. |
|------------|-------------------------|

| Window Curtains/Shades/Blinds     |                           |
|-----------------------------------|---------------------------|
| Instance on Basement (2000sf)     | Does not Exist            |
| CLASSROOMS/CORRIDORS/ADMIN SPACES | Inspected                 |
| Ceiling                           | Inspected                 |
| Condition                         | 2 - Between Good and Fair |
| Deficiency                        | PLASTER: CRACKS/SPALLING  |
| Deficiency Location/Instance      | Room 103, 201, 307        |
| Deficiency Quantity               | 35                        |
| Quantity Uom                      | S.F.                      |
| Potential Action                  | REPLACE                   |
| Urgency of Action                 | PRIORITY 3                |
| Purpose of Action                 | LEVEL 2                   |
| Deficiency Photo1                 |                           |