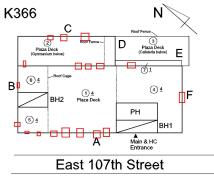

# 

| NY                       | YC Department of Education                                                                                                             |
|--------------------------|----------------------------------------------------------------------------------------------------------------------------------------|
| Building Co              | ondition Assessment Survey 2023 - 2024                                                                                                 |
| Architectural Inspection | K366                                                                                                                                   |
| Question                 | Response                                                                                                                               |
| EXTERIOR                 |                                                                                                                                        |
| EXTERIOR WALLS           |                                                                                                                                        |
| Potential Action         | REPLACE                                                                                                                                |
| Urgency of Action        | PRIORITY 4                                                                                                                             |
| Purpose of Action        | LEVEL 2                                                                                                                                |
| Deficiency Photo1        |                                                                                                                                        |
|                          | Facade A                                                                                                                               |
| Violations               | No violations recorded.                                                                                                                |
| Deficiency               | CAST IN PLACE / PRE-CAST CONCRETE: MINOR<br>CRACKS/SPALLING                                                                            |
| Roof Plan reference      | K366 N<br>C Reof Fence<br>Reof Fence<br>Plane Data                                                                                     |
|                          | B<br>BH2<br>BH2<br>Plaza Deck<br>BH2<br>Plaza Deck<br>BH2<br>Plaza Deck<br>BH2<br>Plaza Deck<br>BH1<br>A<br>A<br>Main & HC<br>Entrance |
|                          | East 107th Street                                                                                                                      |
| Elevation                |                                                                                                                                        |
| Deficiency Quantity      | 130                                                                                                                                    |
| Quantity Uom             | S.F.                                                                                                                                   |
| Potential Action         | REPAIR                                                                                                                                 |
| Urgency of Action        | PRIORITY 3                                                                                                                             |

Roof Plan reference

Deficiency Quantity Quantity Uom Potential Action Urgency of Action Purpose of Action Deficiency Photo1

| K366 |                                      |                            | N                                              |
|------|--------------------------------------|----------------------------|------------------------------------------------|
|      | С                                    |                            | Roof Fence                                     |
|      | 2<br>Plaza Deck<br>(Gymnasium below) | Roof Fence —               | D (3)<br>Plaza Deck<br>(Cafeteria beit/w)      |
| В    | 6 4 -Roof Cage<br>BH2<br>5 4         | (1) <u>4</u><br>Plaza Deck | <sup>©1</sup><br><sup>(4) 4</sup><br>РН<br>ВН1 |
| _    |                                      | А                          | Main & HC<br>Entrance                          |

| K3                                                                                                                                                                                                                                                                                                                                                                                                                                                                                                                                                                                                                                                                                                                                                                                                                                                                                                                                                                                                                                                                                                     |
|--------------------------------------------------------------------------------------------------------------------------------------------------------------------------------------------------------------------------------------------------------------------------------------------------------------------------------------------------------------------------------------------------------------------------------------------------------------------------------------------------------------------------------------------------------------------------------------------------------------------------------------------------------------------------------------------------------------------------------------------------------------------------------------------------------------------------------------------------------------------------------------------------------------------------------------------------------------------------------------------------------------------------------------------------------------------------------------------------------|
| Response                                                                                                                                                                                                                                                                                                                                                                                                                                                                                                                                                                                                                                                                                                                                                                                                                                                                                                                                                                                                                                                                                               |
|                                                                                                                                                                                                                                                                                                                                                                                                                                                                                                                                                                                                                                                                                                                                                                                                                                                                                                                                                                                                                                                                                                        |
|                                                                                                                                                                                                                                                                                                                                                                                                                                                                                                                                                                                                                                                                                                                                                                                                                                                                                                                                                                                                                                                                                                        |
|                                                                                                                                                                                                                                                                                                                                                                                                                                                                                                                                                                                                                                                                                                                                                                                                                                                                                                                                                                                                                                                                                                        |
|                                                                                                                                                                                                                                                                                                                                                                                                                                                                                                                                                                                                                                                                                                                                                                                                                                                                                                                                                                                                                                                                                                        |
| K366<br>C<br>Plaza Deck<br>(opermann beev)<br>B<br>C<br>Plaza Deck<br>C<br>Plaza Deck<br>(cladent beby)<br>BH2<br>Plaza Deck<br>C<br>Plaza Deck<br>(cladent beby)<br>BH2<br>Plaza Deck<br>C<br>Plaza Deck<br>C<br>Plaza Deck<br>C<br>Plaza Deck<br>C<br>Plaza Deck<br>C<br>C<br>Plaza Deck<br>C<br>Plaza Deck<br>C<br>C<br>Plaza Deck<br>C<br>Plaza Deck<br>C<br>Plaza Deck<br>C<br>Plaza Deck<br>C<br>Plaza Deck<br>C<br>Plaza Deck<br>C<br>Plaza Deck<br>C<br>Plaza Deck<br>C<br>Plaza Deck<br>C<br>PH<br>BH1<br>C<br>PH<br>BH1                                                                                                                                                                                                                      |
| East 107th Street                                                                                                                                                                                                                                                                                                                                                                                                                                                                                                                                                                                                                                                                                                                                                                                                                                                                                                                                                                                                                                                                                      |
|                                                                                                                                                                                                                                                                                                                                                                                                                                                                                                                                                                                                                                                                                                                                                                                                                                                                                                                                                                                                                                                                                                        |
| 35<br>S.F.                                                                                                                                                                                                                                                                                                                                                                                                                                                                                                                                                                                                                                                                                                                                                                                                                                                                                                                                                                                                                                                                                             |
| S.F.<br>REPLACE                                                                                                                                                                                                                                                                                                                                                                                                                                                                                                                                                                                                                                                                                                                                                                                                                                                                                                                                                                                                                                                                                        |
| PRIORITY 4                                                                                                                                                                                                                                                                                                                                                                                                                                                                                                                                                                                                                                                                                                                                                                                                                                                                                                                                                                                                                                                                                             |
| LEVEL 2                                                                                                                                                                                                                                                                                                                                                                                                                                                                                                                                                                                                                                                                                                                                                                                                                                                                                                                                                                                                                                                                                                |
|                                                                                                                                                                                                                                                                                                                                                                                                                                                                                                                                                                                                                                                                                                                                                                                                                                                                                                                                                                                                                                                                                                        |
| Roof 3                                                                                                                                                                                                                                                                                                                                                                                                                                                                                                                                                                                                                                                                                                                                                                                                                                                                                                                                                                                                                                                                                                 |
| No violations recorded.                                                                                                                                                                                                                                                                                                                                                                                                                                                                                                                                                                                                                                                                                                                                                                                                                                                                                                                                                                                                                                                                                |
| Inspected                                                                                                                                                                                                                                                                                                                                                                                                                                                                                                                                                                                                                                                                                                                                                                                                                                                                                                                                                                                                                                                                                              |
| 4 - Between Fair and Poor                                                                                                                                                                                                                                                                                                                                                                                                                                                                                                                                                                                                                                                                                                                                                                                                                                                                                                                                                                                                                                                                              |
| STEEL FRAME: MAJOR RUSTING                                                                                                                                                                                                                                                                                                                                                                                                                                                                                                                                                                                                                                                                                                                                                                                                                                                                                                                                                                                                                                                                             |
| K366<br>C<br>Plaza Deck<br>(cytoreature terms)<br>C<br>Plaza Deck<br>PH<br>BH1<br>A<br>Main & HC |
| East 107th Street                                                                                                                                                                                                                                                                                                                                                                                                                                                                                                                                                                                                                                                                                                                                                                                                                                                                                                                                                                                                                                                                                      |
|                                                                                                                                                                                                                                                                                                                                                                                                                                                                                                                                                                                                                                                                                                                                                                                                                                                                                                                                                                                                                                                                                                        |
| 100<br>S.F.                                                                                                                                                                                                                                                                                                                                                                                                                                                                                                                                                                                                                                                                                                                                                                                                                                                                                                                                                                                                                                                                                            |
|                                                                                                                                                                                                                                                                                                                                                                                                                                                                                                                                                                                                                                                                                                                                                                                                                                                                                                                                                                                                                                                                                                        |
| REPAIR                                                                                                                                                                                                                                                                                                                                                                                                                                                                                                                                                                                                                                                                                                                                                                                                                                                                                                                                                                                                                                                                                                 |
| REPAIR<br>PRIORITY 4                                                                                                                                                                                                                                                                                                                                                                                                                                                                                                                                                                                                                                                                                                                                                                                                                                                                                                                                                                                                                                                                                   |
|                                                                                                                                                                                                                                                                                                                                                                                                                                                                                                                                                                                                                                                                                                                                                                                                                                                                                                                                                                                                                                                                                                        |