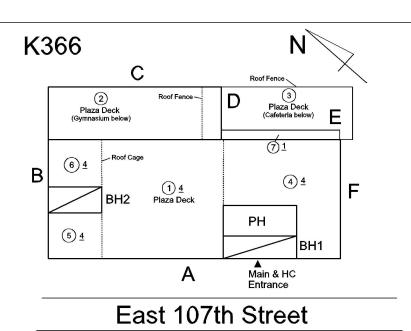

# 

| NY                       | YC Department of Education                                                                                                             |
|--------------------------|----------------------------------------------------------------------------------------------------------------------------------------|
| Building Co              | ondition Assessment Survey 2023 - 2024                                                                                                 |
| Architectural Inspection | K366                                                                                                                                   |
| Question                 | Response                                                                                                                               |
| EXTERIOR                 |                                                                                                                                        |
| EXTERIOR WALLS           |                                                                                                                                        |
| Potential Action         | REPLACE                                                                                                                                |
| Urgency of Action        | PRIORITY 4                                                                                                                             |
| Purpose of Action        | LEVEL 2                                                                                                                                |
| Deficiency Photo1        |                                                                                                                                        |
|                          | Facade A                                                                                                                               |
| Violations               | No violations recorded.                                                                                                                |
| Deficiency               | CAST IN PLACE / PRE-CAST CONCRETE: MINOR<br>CRACKS/SPALLING                                                                            |
| Roof Plan reference      | K366 N<br>C Reof Fence<br>Reof Fence<br>Plane Data                                                                                     |
|                          | B<br>BH2<br>BH2<br>Plaza Deck<br>BH2<br>Plaza Deck<br>BH2<br>Plaza Deck<br>BH2<br>Plaza Deck<br>BH1<br>A<br>A<br>Main & HC<br>Entrance |
|                          | East 107th Street                                                                                                                      |
| Elevation                |                                                                                                                                        |
| Deficiency Quantity      | 130                                                                                                                                    |
| Quantity Uom             | S.F.                                                                                                                                   |
| Potential Action         | REPAIR                                                                                                                                 |
| Urgency of Action        | PRIORITY 3                                                                                                                             |

Roof Plan reference

Deficiency Quantity Quantity Uom Potential Action Urgency of Action Purpose of Action Deficiency Photo1

| K366 |                                      |                            | N                                              |
|------|--------------------------------------|----------------------------|------------------------------------------------|
|      | С                                    |                            | Roof Fence                                     |
|      | 2<br>Plaza Deck<br>(Gymnasium below) | Roof Fence —               | D (3)<br>Plaza Deck<br>(Cafeteria beit/w)      |
| В    | 6 4 -Roof Cage<br>BH2<br>5 4         | (1) <u>4</u><br>Plaza Deck | <sup>©1</sup><br><sup>(4) 4</sup><br>РН<br>ВН1 |
| _    |                                      | А                          | Main & HC<br>Entrance                          |

Instance on Pavers: Roofs 1, 2 Inspected 3 - Fair

| hitectural Inspection                  | ŀ                                                                                                                                                                                                                                               |  |
|----------------------------------------|-------------------------------------------------------------------------------------------------------------------------------------------------------------------------------------------------------------------------------------------------|--|
| uestion                                | Response                                                                                                                                                                                                                                        |  |
| EXTERIOR                               |                                                                                                                                                                                                                                                 |  |
| PLAZA DECK                             |                                                                                                                                                                                                                                                 |  |
| Instance Quantity                      | 7,500                                                                                                                                                                                                                                           |  |
| Instance Quantity Uom                  | S.F.                                                                                                                                                                                                                                            |  |
| Installation Year                      | 2009                                                                                                                                                                                                                                            |  |
| Source of Installation                 | Custodial Staff                                                                                                                                                                                                                                 |  |
| Deficiency                             | PAVERS: PAVERS IN POOR CONDITION                                                                                                                                                                                                                |  |
| Roof Plan reference                    | K366<br>C<br>Plaza Deck<br>(operation below)<br>B<br>B<br>C<br>Plaza Deck<br>(operation below)<br>B<br>B<br>C<br>Plaza Deck<br>(operation below)<br>B<br>B<br>B<br>B<br>B<br>B<br>C<br>C<br>C<br>C<br>C<br>C<br>C<br>C<br>C<br>C<br>C<br>C<br>C |  |
|                                        | East 107th Street                                                                                                                                                                                                                               |  |
| Deficiency Quantity                    | 10                                                                                                                                                                                                                                              |  |
| Quantity Uom                           | S.F.                                                                                                                                                                                                                                            |  |
| Potential Action                       | REPLACE                                                                                                                                                                                                                                         |  |
| Urgency of Action                      | PRIORITY 4                                                                                                                                                                                                                                      |  |
| Purpose of Action                      | LEVEL 2                                                                                                                                                                                                                                         |  |
| Deficiency Photo1                      | Roof 1                                                                                                                                                                                                                                          |  |
| Violations                             | No violations recorded.                                                                                                                                                                                                                         |  |
| ROOF                                   | Inspected                                                                                                                                                                                                                                       |  |
| Roofing                                | Inspected                                                                                                                                                                                                                                       |  |
| Replacement Quantity                   | 11,000                                                                                                                                                                                                                                          |  |
| Replacement Uom                        | S.F.                                                                                                                                                                                                                                            |  |
| ROOF HATCH/SMOKE HATCH                 | Inspected                                                                                                                                                                                                                                       |  |
|                                        | 2 - Between Good and Fair                                                                                                                                                                                                                       |  |
| Deficiency                             | 2 - Between Good and Fair<br>No deficiencies recorded                                                                                                                                                                                           |  |
| LEADERS, GUTTERS, DOWNSPOUTS, SCUPPERS | Inspected                                                                                                                                                                                                                                       |  |
| Condition                              | 2 - Between Good and Fair                                                                                                                                                                                                                       |  |
| Deficiency                             | No deficiencies recorded                                                                                                                                                                                                                        |  |
| ROOF BARRIER/FENCE                     | Inspected                                                                                                                                                                                                                                       |  |
| Condition                              | 3 - Fair                                                                                                                                                                                                                                        |  |
| Deficiency                             | RAILINGS/PANELS: DETERIORATED, MAJOR RUSTING                                                                                                                                                                                                    |  |

| K3                                                                                                                                                                                                                                                                                                                                                                                                                                                                                                                                                                                                                                                                                                                                                                                                                                                                                                                                                                                                                                                                                                     |
|--------------------------------------------------------------------------------------------------------------------------------------------------------------------------------------------------------------------------------------------------------------------------------------------------------------------------------------------------------------------------------------------------------------------------------------------------------------------------------------------------------------------------------------------------------------------------------------------------------------------------------------------------------------------------------------------------------------------------------------------------------------------------------------------------------------------------------------------------------------------------------------------------------------------------------------------------------------------------------------------------------------------------------------------------------------------------------------------------------|
| Response                                                                                                                                                                                                                                                                                                                                                                                                                                                                                                                                                                                                                                                                                                                                                                                                                                                                                                                                                                                                                                                                                               |
|                                                                                                                                                                                                                                                                                                                                                                                                                                                                                                                                                                                                                                                                                                                                                                                                                                                                                                                                                                                                                                                                                                        |
|                                                                                                                                                                                                                                                                                                                                                                                                                                                                                                                                                                                                                                                                                                                                                                                                                                                                                                                                                                                                                                                                                                        |
|                                                                                                                                                                                                                                                                                                                                                                                                                                                                                                                                                                                                                                                                                                                                                                                                                                                                                                                                                                                                                                                                                                        |
|                                                                                                                                                                                                                                                                                                                                                                                                                                                                                                                                                                                                                                                                                                                                                                                                                                                                                                                                                                                                                                                                                                        |
| K366<br>C<br>Plaza Deck<br>(opermann beev)<br>B<br>C<br>Plaza Deck<br>C<br>Plaza Deck<br>(cladent beby)<br>BH2<br>Plaza Deck<br>C<br>Plaza Deck<br>(cladent beby)<br>BH2<br>Plaza Deck<br>C<br>Plaza Deck<br>C<br>Plaza Deck<br>C<br>Plaza Deck<br>C<br>Plaza Deck<br>C<br>C<br>Plaza Deck<br>C<br>Plaza Deck<br>C<br>C<br>Plaza Deck<br>C<br>Plaza Deck<br>C<br>Plaza Deck<br>C<br>Plaza Deck<br>C<br>Plaza Deck<br>C<br>Plaza Deck<br>C<br>Plaza Deck<br>C<br>Plaza Deck<br>C<br>Plaza Deck<br>C<br>PH<br>BH1<br>C<br>PH<br>BH1                                                                                                                                                                                                                      |
| East 107th Street                                                                                                                                                                                                                                                                                                                                                                                                                                                                                                                                                                                                                                                                                                                                                                                                                                                                                                                                                                                                                                                                                      |
|                                                                                                                                                                                                                                                                                                                                                                                                                                                                                                                                                                                                                                                                                                                                                                                                                                                                                                                                                                                                                                                                                                        |
| 35<br>S.F.                                                                                                                                                                                                                                                                                                                                                                                                                                                                                                                                                                                                                                                                                                                                                                                                                                                                                                                                                                                                                                                                                             |
| S.F.<br>REPLACE                                                                                                                                                                                                                                                                                                                                                                                                                                                                                                                                                                                                                                                                                                                                                                                                                                                                                                                                                                                                                                                                                        |
| PRIORITY 4                                                                                                                                                                                                                                                                                                                                                                                                                                                                                                                                                                                                                                                                                                                                                                                                                                                                                                                                                                                                                                                                                             |
| LEVEL 2                                                                                                                                                                                                                                                                                                                                                                                                                                                                                                                                                                                                                                                                                                                                                                                                                                                                                                                                                                                                                                                                                                |
|                                                                                                                                                                                                                                                                                                                                                                                                                                                                                                                                                                                                                                                                                                                                                                                                                                                                                                                                                                                                                                                                                                        |
| Roof 3                                                                                                                                                                                                                                                                                                                                                                                                                                                                                                                                                                                                                                                                                                                                                                                                                                                                                                                                                                                                                                                                                                 |
| No violations recorded.                                                                                                                                                                                                                                                                                                                                                                                                                                                                                                                                                                                                                                                                                                                                                                                                                                                                                                                                                                                                                                                                                |
| Inspected                                                                                                                                                                                                                                                                                                                                                                                                                                                                                                                                                                                                                                                                                                                                                                                                                                                                                                                                                                                                                                                                                              |
| 4 - Between Fair and Poor                                                                                                                                                                                                                                                                                                                                                                                                                                                                                                                                                                                                                                                                                                                                                                                                                                                                                                                                                                                                                                                                              |
| STEEL FRAME: MAJOR RUSTING                                                                                                                                                                                                                                                                                                                                                                                                                                                                                                                                                                                                                                                                                                                                                                                                                                                                                                                                                                                                                                                                             |
| K366<br>C<br>Plaza Deck<br>(cytoreature terms)<br>C<br>Plaza Deck<br>PH<br>BH1<br>A<br>Main & HC |
| East 107th Street                                                                                                                                                                                                                                                                                                                                                                                                                                                                                                                                                                                                                                                                                                                                                                                                                                                                                                                                                                                                                                                                                      |
|                                                                                                                                                                                                                                                                                                                                                                                                                                                                                                                                                                                                                                                                                                                                                                                                                                                                                                                                                                                                                                                                                                        |
| 100<br>S.F.                                                                                                                                                                                                                                                                                                                                                                                                                                                                                                                                                                                                                                                                                                                                                                                                                                                                                                                                                                                                                                                                                            |
|                                                                                                                                                                                                                                                                                                                                                                                                                                                                                                                                                                                                                                                                                                                                                                                                                                                                                                                                                                                                                                                                                                        |
| REPAIR                                                                                                                                                                                                                                                                                                                                                                                                                                                                                                                                                                                                                                                                                                                                                                                                                                                                                                                                                                                                                                                                                                 |
| REPAIR<br>PRIORITY 4                                                                                                                                                                                                                                                                                                                                                                                                                                                                                                                                                                                                                                                                                                                                                                                                                                                                                                                                                                                                                                                                                   |
|                                                                                                                                                                                                                                                                                                                                                                                                                                                                                                                                                                                                                                                                                                                                                                                                                                                                                                                                                                                                                                                                                                        |

# ROOF CAGE

Deficiency Photo1

Violations

Roof 1 -Plaza Deck No violations recorded.

| Inspected                                                        |  |
|------------------------------------------------------------------|--|
| Inspected                                                        |  |
| Inspected                                                        |  |
| 1 - Good                                                         |  |
| 1,000                                                            |  |
| S.F.                                                             |  |
|                                                                  |  |
| No                                                               |  |
| No                                                               |  |
| No                                                               |  |
| No                                                               |  |
| 2009                                                             |  |
| Custodial Staff                                                  |  |
| No deficiencies recorded                                         |  |
| Inspected                                                        |  |
| 5 - Poor                                                         |  |
| 10,000                                                           |  |
| S.F.                                                             |  |
|                                                                  |  |
| No                                                               |  |
| No                                                               |  |
| No                                                               |  |
| No                                                               |  |
| 2009                                                             |  |
| Custodial Staff                                                  |  |
| IRMA: ROOFING: MAJOR ACTIVE ROOF LEAKS IN<br>INSTRUCTIONAL SPACE |  |
| K366 N<br>C Reof Fenne                                           |  |
|                                                                  |  |

### **Building Condition Assessment Survey 2023 - 2024**

| estion                       | Response                                                                                             |
|------------------------------|------------------------------------------------------------------------------------------------------|
| XTERIOR                      |                                                                                                      |
| ROOF                         |                                                                                                      |
| Roofing                      |                                                                                                      |
| ROOFING DRAINS               |                                                                                                      |
| Deficiency Photo1            |                                                                                                      |
|                              | Roof 5                                                                                               |
| Violations                   | No violations recorded.                                                                              |
|                              |                                                                                                      |
| Specialties                  | Inspected                                                                                            |
| BULKHEAD/PENTHOUSE Condition | Inspected<br>2 - Between Good and Fair                                                               |
| Deficiency                   | BULKHEAD/PENTHOUSE WALLS/EXTERIOR:                                                                   |
|                              | CRACKS/SPALLING - MINOR                                                                              |
| Roof Plan reference          | K366 N<br>C Roof Fance                                                                               |
|                              | B<br>(6) ±<br>BH2 Plaza Dieck<br>(6) ±<br>BH2 Plaza Dieck<br>PH<br>BH1<br>A<br>Main & HC<br>Entrance |
|                              | East 107th Street                                                                                    |
| Deficiency Quantity          | 10                                                                                                   |
| Quantity Uom                 | S.F.                                                                                                 |
| Potential Action             | REPAIR                                                                                               |
| Urgency of Action            | PRIORITY 3                                                                                           |
| Purpose of Action            | LEVEL 2                                                                                              |
| Deficiency Photo1            |                                                                                                      |
|                              | PH                                                                                                   |
| Violations                   | No violations recorded.                                                                              |
| CUPOLA/ SPIRES/ TOWERS       | Does not Exist                                                                                       |
| DORMER                       | Does not Exist                                                                                       |
| DUNNAGE STEEL                | Does not Exist                                                                                       |
| DOMINAUE STEEL               | DUCS HUL EAIST                                                                                       |