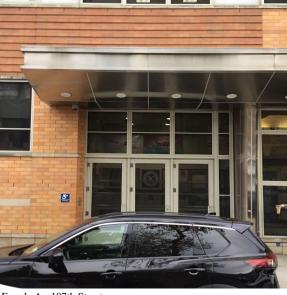

#### Architectural Inspection

Main Entrance Photo

Facade A - 107th Street

Roof 4 - Southeast View Have any Systems/Major Building Components been upgraded? Yes Systems: Coping, Plaza Deck (Roof 3), Windows - repairs Year: 2023 Systems: Window - repairs 2016 Year: Have there been any Building Additions? No Tandem Schools? No Leased Space? No Priority Priority Condition Component Location Person(s) Person(s) Title PhotoImage **Condition Exist** Description Affected Description Notified Category Last Year? No condition recorded Structural Engineer Required