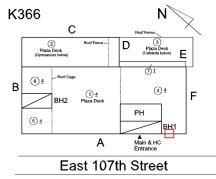

Instance on Pavers: Roofs 1, 2 Inspected 3 - Fair

| hitectural Inspection                  | ŀ                                                                                                                                                                                                                                               |  |
|----------------------------------------|-------------------------------------------------------------------------------------------------------------------------------------------------------------------------------------------------------------------------------------------------|--|
| uestion                                | Response                                                                                                                                                                                                                                        |  |
| EXTERIOR                               |                                                                                                                                                                                                                                                 |  |
| PLAZA DECK                             |                                                                                                                                                                                                                                                 |  |
| Instance Quantity                      | 7,500                                                                                                                                                                                                                                           |  |
| Instance Quantity Uom                  | S.F.                                                                                                                                                                                                                                            |  |
| Installation Year                      | 2009                                                                                                                                                                                                                                            |  |
| Source of Installation                 | Custodial Staff                                                                                                                                                                                                                                 |  |
| Deficiency                             | PAVERS: PAVERS IN POOR CONDITION                                                                                                                                                                                                                |  |
| Roof Plan reference                    | K366<br>C<br>Plaza Deck<br>(operation below)<br>B<br>B<br>C<br>Plaza Deck<br>(operation below)<br>B<br>B<br>C<br>Plaza Deck<br>(operation below)<br>B<br>B<br>B<br>B<br>B<br>B<br>C<br>C<br>C<br>C<br>C<br>C<br>C<br>C<br>C<br>C<br>C<br>C<br>C |  |
|                                        | East 107th Street                                                                                                                                                                                                                               |  |
| Deficiency Quantity                    | 10                                                                                                                                                                                                                                              |  |
| Quantity Uom                           | S.F.                                                                                                                                                                                                                                            |  |
| Potential Action                       | REPLACE                                                                                                                                                                                                                                         |  |
| Urgency of Action                      | PRIORITY 4                                                                                                                                                                                                                                      |  |
| Purpose of Action                      | LEVEL 2                                                                                                                                                                                                                                         |  |
| Deficiency Photo1                      | Roof 1                                                                                                                                                                                                                                          |  |
| Violations                             | No violations recorded.                                                                                                                                                                                                                         |  |
| ROOF                                   | Inspected                                                                                                                                                                                                                                       |  |
| Roofing                                | Inspected                                                                                                                                                                                                                                       |  |
| Replacement Quantity                   | 11,000                                                                                                                                                                                                                                          |  |
| Replacement Uom                        | S.F.                                                                                                                                                                                                                                            |  |
| ROOF HATCH/SMOKE HATCH                 | Inspected                                                                                                                                                                                                                                       |  |
|                                        | 2 - Between Good and Fair                                                                                                                                                                                                                       |  |
| Deficiency                             | 2 - Between Good and Fair<br>No deficiencies recorded                                                                                                                                                                                           |  |
| LEADERS, GUTTERS, DOWNSPOUTS, SCUPPERS | Inspected                                                                                                                                                                                                                                       |  |
| Condition                              | 2 - Between Good and Fair                                                                                                                                                                                                                       |  |
| Deficiency                             | No deficiencies recorded                                                                                                                                                                                                                        |  |
| ROOF BARRIER/FENCE                     | Inspected                                                                                                                                                                                                                                       |  |
| Condition                              | 3 - Fair                                                                                                                                                                                                                                        |  |
| Deficiency                             | RAILINGS/PANELS: DETERIORATED, MAJOR RUSTING                                                                                                                                                                                                    |  |