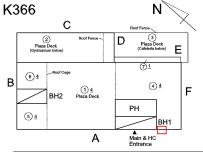

# 

| NY                       | YC Department of Education                                                                                                             |
|--------------------------|----------------------------------------------------------------------------------------------------------------------------------------|
| Building Co              | ondition Assessment Survey 2023 - 2024                                                                                                 |
| Architectural Inspection | K366                                                                                                                                   |
| Question                 | Response                                                                                                                               |
| EXTERIOR                 |                                                                                                                                        |
| EXTERIOR WALLS           |                                                                                                                                        |
| Potential Action         | REPLACE                                                                                                                                |
| Urgency of Action        | PRIORITY 4                                                                                                                             |
| Purpose of Action        | LEVEL 2                                                                                                                                |
| Deficiency Photo1        |                                                                                                                                        |
|                          | Facade A                                                                                                                               |
| Violations               | No violations recorded.                                                                                                                |
| Deficiency               | CAST IN PLACE / PRE-CAST CONCRETE: MINOR<br>CRACKS/SPALLING                                                                            |
| Roof Plan reference      | K366 N<br>C Reof Fence<br>Reof Fence<br>Plane Data                                                                                     |
|                          | B<br>BH2<br>BH2<br>Plaza Deck<br>BH2<br>Plaza Deck<br>BH2<br>Plaza Deck<br>BH2<br>Plaza Deck<br>BH1<br>A<br>A<br>Main & HC<br>Entrance |
|                          | East 107th Street                                                                                                                      |
| Elevation                |                                                                                                                                        |
| Deficiency Quantity      | 130                                                                                                                                    |
| Quantity Uom             | S.F.                                                                                                                                   |
| Potential Action         | REPAIR                                                                                                                                 |
| Urgency of Action        | PRIORITY 3                                                                                                                             |

Roof Plan reference

Deficiency Quantity Quantity Uom Potential Action Urgency of Action Purpose of Action Deficiency Photo1

| K366 |                                      |                            | N                                              |
|------|--------------------------------------|----------------------------|------------------------------------------------|
|      | С                                    |                            | Roof Fence                                     |
|      | 2<br>Plaza Deck<br>(Gymnasium below) | Roof Fence —               | D (3)<br>Plaza Deck<br>(Cafeteria beit/w)      |
| В    | 6 4 -Roof Cage<br>BH2<br>5 4         | (1) <u>4</u><br>Plaza Deck | <sup>©1</sup><br><sup>(4) 4</sup><br>РН<br>ВН1 |
| _    |                                      | А                          | Main & HC<br>Entrance                          |

Instance on Pavers: Roofs 1, 2 Inspected 3 - Fair

| hitectural Inspection                  | ŀ                                                                                                                                                                                                                                               |  |
|----------------------------------------|-------------------------------------------------------------------------------------------------------------------------------------------------------------------------------------------------------------------------------------------------|--|
| uestion                                | Response                                                                                                                                                                                                                                        |  |
| EXTERIOR                               |                                                                                                                                                                                                                                                 |  |
| PLAZA DECK                             |                                                                                                                                                                                                                                                 |  |
| Instance Quantity                      | 7,500                                                                                                                                                                                                                                           |  |
| Instance Quantity Uom                  | S.F.                                                                                                                                                                                                                                            |  |
| Installation Year                      | 2009                                                                                                                                                                                                                                            |  |
| Source of Installation                 | Custodial Staff                                                                                                                                                                                                                                 |  |
| Deficiency                             | PAVERS: PAVERS IN POOR CONDITION                                                                                                                                                                                                                |  |
| Roof Plan reference                    | K366<br>C<br>Plaza Deck<br>(operation below)<br>B<br>B<br>C<br>Plaza Deck<br>(operation below)<br>B<br>B<br>C<br>Plaza Deck<br>(operation below)<br>B<br>B<br>B<br>B<br>B<br>B<br>C<br>C<br>C<br>C<br>C<br>C<br>C<br>C<br>C<br>C<br>C<br>C<br>C |  |
|                                        | East 107th Street                                                                                                                                                                                                                               |  |
| Deficiency Quantity                    | 10                                                                                                                                                                                                                                              |  |
| Quantity Uom                           | S.F.                                                                                                                                                                                                                                            |  |
| Potential Action                       | REPLACE                                                                                                                                                                                                                                         |  |
| Urgency of Action                      | PRIORITY 4                                                                                                                                                                                                                                      |  |
| Purpose of Action                      | LEVEL 2                                                                                                                                                                                                                                         |  |
| Deficiency Photo1                      | Roof 1                                                                                                                                                                                                                                          |  |
| Violations                             | No violations recorded.                                                                                                                                                                                                                         |  |
| ROOF                                   | Inspected                                                                                                                                                                                                                                       |  |
| Roofing                                | Inspected                                                                                                                                                                                                                                       |  |
| Replacement Quantity                   | 11,000                                                                                                                                                                                                                                          |  |
| Replacement Uom                        | S.F.                                                                                                                                                                                                                                            |  |
| ROOF HATCH/SMOKE HATCH                 | Inspected                                                                                                                                                                                                                                       |  |
|                                        | 2 - Between Good and Fair                                                                                                                                                                                                                       |  |
| Deficiency                             | 2 - Between Good and Fair<br>No deficiencies recorded                                                                                                                                                                                           |  |
| LEADERS, GUTTERS, DOWNSPOUTS, SCUPPERS | Inspected                                                                                                                                                                                                                                       |  |
| Condition                              | 2 - Between Good and Fair                                                                                                                                                                                                                       |  |
| Deficiency                             | No deficiencies recorded                                                                                                                                                                                                                        |  |
| ROOF BARRIER/FENCE                     | Inspected                                                                                                                                                                                                                                       |  |
| Condition                              | 3 - Fair                                                                                                                                                                                                                                        |  |
| Deficiency                             | RAILINGS/PANELS: DETERIORATED, MAJOR RUSTING                                                                                                                                                                                                    |  |

| K3                                                                                                                                                                                                                                                                                                                                                                                                                                                                                                                                                                                                                                                                                                                                                                                                                                                                                                                                                                                                                                                                                                     |
|--------------------------------------------------------------------------------------------------------------------------------------------------------------------------------------------------------------------------------------------------------------------------------------------------------------------------------------------------------------------------------------------------------------------------------------------------------------------------------------------------------------------------------------------------------------------------------------------------------------------------------------------------------------------------------------------------------------------------------------------------------------------------------------------------------------------------------------------------------------------------------------------------------------------------------------------------------------------------------------------------------------------------------------------------------------------------------------------------------|
| Response                                                                                                                                                                                                                                                                                                                                                                                                                                                                                                                                                                                                                                                                                                                                                                                                                                                                                                                                                                                                                                                                                               |
|                                                                                                                                                                                                                                                                                                                                                                                                                                                                                                                                                                                                                                                                                                                                                                                                                                                                                                                                                                                                                                                                                                        |
|                                                                                                                                                                                                                                                                                                                                                                                                                                                                                                                                                                                                                                                                                                                                                                                                                                                                                                                                                                                                                                                                                                        |
|                                                                                                                                                                                                                                                                                                                                                                                                                                                                                                                                                                                                                                                                                                                                                                                                                                                                                                                                                                                                                                                                                                        |
|                                                                                                                                                                                                                                                                                                                                                                                                                                                                                                                                                                                                                                                                                                                                                                                                                                                                                                                                                                                                                                                                                                        |
| K366<br>C<br>Plaza Deck<br>(opermann beev)<br>B<br>C<br>Plaza Deck<br>C<br>Plaza Deck<br>(cladent beby)<br>BH2<br>Plaza Deck<br>C<br>Plaza Deck<br>(cladent beby)<br>BH2<br>Plaza Deck<br>C<br>Plaza Deck<br>C<br>Plaza Deck<br>C<br>Plaza Deck<br>C<br>Plaza Deck<br>C<br>C<br>Plaza Deck<br>C<br>Plaza Deck<br>C<br>C<br>Plaza Deck<br>C<br>Plaza Deck<br>C<br>Plaza Deck<br>C<br>Plaza Deck<br>C<br>Plaza Deck<br>C<br>Plaza Deck<br>C<br>Plaza Deck<br>C<br>Plaza Deck<br>C<br>Plaza Deck<br>C<br>PH<br>BH1<br>C<br>PH<br>BH1                                                                                                                                                                                                                      |
| East 107th Street                                                                                                                                                                                                                                                                                                                                                                                                                                                                                                                                                                                                                                                                                                                                                                                                                                                                                                                                                                                                                                                                                      |
|                                                                                                                                                                                                                                                                                                                                                                                                                                                                                                                                                                                                                                                                                                                                                                                                                                                                                                                                                                                                                                                                                                        |
| 35<br>S.F.                                                                                                                                                                                                                                                                                                                                                                                                                                                                                                                                                                                                                                                                                                                                                                                                                                                                                                                                                                                                                                                                                             |
| S.F.<br>REPLACE                                                                                                                                                                                                                                                                                                                                                                                                                                                                                                                                                                                                                                                                                                                                                                                                                                                                                                                                                                                                                                                                                        |
| PRIORITY 4                                                                                                                                                                                                                                                                                                                                                                                                                                                                                                                                                                                                                                                                                                                                                                                                                                                                                                                                                                                                                                                                                             |
| LEVEL 2                                                                                                                                                                                                                                                                                                                                                                                                                                                                                                                                                                                                                                                                                                                                                                                                                                                                                                                                                                                                                                                                                                |
|                                                                                                                                                                                                                                                                                                                                                                                                                                                                                                                                                                                                                                                                                                                                                                                                                                                                                                                                                                                                                                                                                                        |
| Roof 3                                                                                                                                                                                                                                                                                                                                                                                                                                                                                                                                                                                                                                                                                                                                                                                                                                                                                                                                                                                                                                                                                                 |
| No violations recorded.                                                                                                                                                                                                                                                                                                                                                                                                                                                                                                                                                                                                                                                                                                                                                                                                                                                                                                                                                                                                                                                                                |
| Inspected                                                                                                                                                                                                                                                                                                                                                                                                                                                                                                                                                                                                                                                                                                                                                                                                                                                                                                                                                                                                                                                                                              |
| 4 - Between Fair and Poor                                                                                                                                                                                                                                                                                                                                                                                                                                                                                                                                                                                                                                                                                                                                                                                                                                                                                                                                                                                                                                                                              |
| STEEL FRAME: MAJOR RUSTING                                                                                                                                                                                                                                                                                                                                                                                                                                                                                                                                                                                                                                                                                                                                                                                                                                                                                                                                                                                                                                                                             |
| K366<br>C<br>Plaza Deck<br>(cytoreature terms)<br>C<br>Plaza Deck<br>PH<br>BH1<br>A<br>Main & HC |
| East 107th Street                                                                                                                                                                                                                                                                                                                                                                                                                                                                                                                                                                                                                                                                                                                                                                                                                                                                                                                                                                                                                                                                                      |
|                                                                                                                                                                                                                                                                                                                                                                                                                                                                                                                                                                                                                                                                                                                                                                                                                                                                                                                                                                                                                                                                                                        |
| 100<br>S.F.                                                                                                                                                                                                                                                                                                                                                                                                                                                                                                                                                                                                                                                                                                                                                                                                                                                                                                                                                                                                                                                                                            |
|                                                                                                                                                                                                                                                                                                                                                                                                                                                                                                                                                                                                                                                                                                                                                                                                                                                                                                                                                                                                                                                                                                        |
| REPAIR                                                                                                                                                                                                                                                                                                                                                                                                                                                                                                                                                                                                                                                                                                                                                                                                                                                                                                                                                                                                                                                                                                 |
| REPAIR<br>PRIORITY 4                                                                                                                                                                                                                                                                                                                                                                                                                                                                                                                                                                                                                                                                                                                                                                                                                                                                                                                                                                                                                                                                                   |
|                                                                                                                                                                                                                                                                                                                                                                                                                                                                                                                                                                                                                                                                                                                                                                                                                                                                                                                                                                                                                                                                                                        |

### **Building Condition Assessment Survey 2023 - 2024**

| estion                       | Response                                                                                             |
|------------------------------|------------------------------------------------------------------------------------------------------|
| XTERIOR                      |                                                                                                      |
| ROOF                         |                                                                                                      |
| Roofing                      |                                                                                                      |
| ROOFING DRAINS               |                                                                                                      |
| Deficiency Photo1            |                                                                                                      |
|                              | Roof 5                                                                                               |
| Violations                   | No violations recorded.                                                                              |
|                              |                                                                                                      |
| Specialties                  | Inspected                                                                                            |
| BULKHEAD/PENTHOUSE Condition | Inspected<br>2 - Between Good and Fair                                                               |
| Deficiency                   | BULKHEAD/PENTHOUSE WALLS/EXTERIOR:                                                                   |
|                              | CRACKS/SPALLING - MINOR                                                                              |
| Roof Plan reference          | K366 N<br>C Roof Fance                                                                               |
|                              | B<br>(6) ±<br>BH2 Plaza Dieck<br>(6) ±<br>BH2 Plaza Dieck<br>PH<br>BH1<br>A<br>Main & HC<br>Entrance |
|                              | East 107th Street                                                                                    |
| Deficiency Quantity          | 10                                                                                                   |
| Quantity Uom                 | S.F.                                                                                                 |
| Potential Action             | REPAIR                                                                                               |
| Urgency of Action            | PRIORITY 3                                                                                           |
| Purpose of Action            | LEVEL 2                                                                                              |
| Deficiency Photo1            |                                                                                                      |
|                              | PH                                                                                                   |
| Violations                   | No violations recorded.                                                                              |
| CUPOLA/ SPIRES/ TOWERS       | Does not Exist                                                                                       |
| DORMER                       | Does not Exist                                                                                       |
| DUNNAGE STEEL                | Does not Exist                                                                                       |
| DOMINAUE STEEL               | DUCS HUL EAIST                                                                                       |