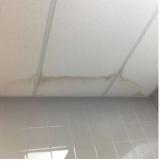

#### Roof 4

No violations recorded.

INSTRUCTIONAL SPACE

| ZA DECK                      | Inspected                                  |
|------------------------------|--------------------------------------------|
| Instance on Concrete: Roof 3 | Inspected                                  |
| Instance Condition           | 4 - Between Fair and Poor                  |
| Instance Quantity            | 3,000                                      |
| Instance Quantity Uom        | S.F.                                       |
| Installation Year            | 2009                                       |
| Source of Installation       | Custodial Staff                            |
| Deficiency                   | CONCRETE: MAJOR ACTIVE PLAZA DECK LEAKS IN |