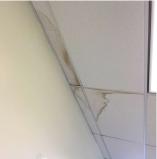

#### Roof 4

No violations recorded.

INSTRUCTIONAL SPACE

| ZA DECK                      | Inspected                                  |
|------------------------------|--------------------------------------------|
| Instance on Concrete: Roof 3 | Inspected                                  |
| Instance Condition           | 4 - Between Fair and Poor                  |
| Instance Quantity            | 3,000                                      |
| Instance Quantity Uom        | S.F.                                       |
| Installation Year            | 2009                                       |
| Source of Installation       | Custodial Staff                            |
| Deficiency                   | CONCRETE: MAJOR ACTIVE PLAZA DECK LEAKS IN |