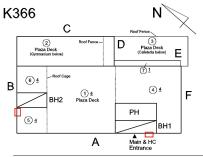

### **Building Condition Assessment Survey 2023 - 2024**

| estion                       | Response                                                                                             |
|------------------------------|------------------------------------------------------------------------------------------------------|
| XTERIOR                      |                                                                                                      |
| ROOF                         |                                                                                                      |
| Roofing                      |                                                                                                      |
| ROOFING DRAINS               |                                                                                                      |
| Deficiency Photo1            |                                                                                                      |
|                              | Roof 5                                                                                               |
| Violations                   | No violations recorded.                                                                              |
|                              |                                                                                                      |
| Specialties                  | Inspected                                                                                            |
| BULKHEAD/PENTHOUSE Condition | Inspected<br>2 - Between Good and Fair                                                               |
| Deficiency                   | BULKHEAD/PENTHOUSE WALLS/EXTERIOR:                                                                   |
|                              | CRACKS/SPALLING - MINOR                                                                              |
| Roof Plan reference          | K366 N<br>C Roof Fance                                                                               |
|                              | B<br>(6) ±<br>BH2 Plaza Dieck<br>(6) ±<br>BH2 Plaza Dieck<br>PH<br>BH1<br>A<br>Main & HC<br>Entrance |
|                              | East 107th Street                                                                                    |
| Deficiency Quantity          | 10                                                                                                   |
| Quantity Uom                 | S.F.                                                                                                 |
| Potential Action             | REPAIR                                                                                               |
| Urgency of Action            | PRIORITY 3                                                                                           |
| Purpose of Action            | LEVEL 2                                                                                              |
| Deficiency Photo1            |                                                                                                      |
|                              | PH                                                                                                   |
| Violations                   | No violations recorded.                                                                              |
| CUPOLA/ SPIRES/ TOWERS       | Does not Exist                                                                                       |
| DORMER                       | Does not Exist                                                                                       |
| DUNNAGE STEEL                | Does not Exist                                                                                       |
| DOMINAUE STEEL               | DUCS HUL EAIST                                                                                       |