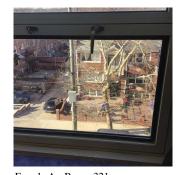

#### ROOFING

Potential Action

Urgency of Action Purpose of Action Deficiency Photo1 REPLACE ROOFING WITHOUT MAJOR EQUIPMENT REMOVAL

K366

PRIORITY 5

Response

LEVEL 2

Roof 4 - Room 417 (Roof 4 - Library, Rooms 420, Roof 5 - Room 401, Roof 6 - Room 402 similar)

No violations recorded.

IRMA: ROOFING: DAMAGED INSULATION

East 107th Street

| 30 |  |
|----|--|
|    |  |

S.F.

REPLACE

PRIORITY 4

LEVEL 2