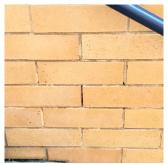

### Architectural Inspection

| estion                  | Response                                  |
|-------------------------|-------------------------------------------|
| XTERIOR                 |                                           |
| DOORS                   |                                           |
| DOORS AND FRAMES        |                                           |
| Potential Action        | MAINTENANCE                               |
| Urgency of Action       | PRIORITY 3                                |
| Purpose of Action       | LEVEL 2                                   |
| Deficiency Photo1       |                                           |
|                         | Facade F                                  |
| Violations              | No violations recorded.                   |
| DOOR HARDWARE           | Inspected                                 |
| Condition               | 3 - Fair                                  |
| Deficiency              | No deficiencies recorded                  |
| LINTELS                 | Inspected                                 |
| Condition               | 2 - Between Good and Fair                 |
| Deficiency              | No deficiencies recorded                  |
| TRANSOM/SIDE LIGHT      | Inspected                                 |
| Condition               | 2 - Between Good and Fair                 |
| Deficiency              | No deficiencies recorded                  |
| EXTERIOR WALLS          | Inspected                                 |
| Material Type(s)        | Concrete, Masonry                         |
| Replacement Quantity    | 22,000                                    |
| Replacement Uom         | S.F.                                      |
| Instance on All Facades | Inspected                                 |
| Instance Condition      | 3 - Fair                                  |
| Instance Quantity       | 22,000                                    |
| Instance Quantity Uom   | S.F.                                      |
|                         |                                           |
| Deficiency              | BRICK: DETERIORATED MASONRY SILLS - MINOR |