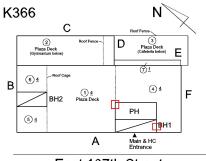

Instance on Pavers: Roofs 1, 2 Inspected 3 - Fair

| hitectural Inspection                  | ŀ                                                                                                                                                                                                                                               |  |
|----------------------------------------|-------------------------------------------------------------------------------------------------------------------------------------------------------------------------------------------------------------------------------------------------|--|
| uestion                                | Response                                                                                                                                                                                                                                        |  |
| EXTERIOR                               |                                                                                                                                                                                                                                                 |  |
| PLAZA DECK                             |                                                                                                                                                                                                                                                 |  |
| Instance Quantity                      | 7,500                                                                                                                                                                                                                                           |  |
| Instance Quantity Uom                  | S.F.                                                                                                                                                                                                                                            |  |
| Installation Year                      | 2009                                                                                                                                                                                                                                            |  |
| Source of Installation                 | Custodial Staff                                                                                                                                                                                                                                 |  |
| Deficiency                             | PAVERS: PAVERS IN POOR CONDITION                                                                                                                                                                                                                |  |
| Roof Plan reference                    | K366<br>C<br>Plaza Deck<br>(operation below)<br>B<br>B<br>C<br>Plaza Deck<br>(operation below)<br>B<br>B<br>C<br>Plaza Deck<br>(operation below)<br>B<br>B<br>B<br>B<br>B<br>B<br>C<br>C<br>C<br>C<br>C<br>C<br>C<br>C<br>C<br>C<br>C<br>C<br>C |  |
|                                        | East 107th Street                                                                                                                                                                                                                               |  |
| Deficiency Quantity                    | 10                                                                                                                                                                                                                                              |  |
| Quantity Uom                           | S.F.                                                                                                                                                                                                                                            |  |
| Potential Action                       | REPLACE                                                                                                                                                                                                                                         |  |
| Urgency of Action                      | PRIORITY 4                                                                                                                                                                                                                                      |  |
| Purpose of Action                      | LEVEL 2                                                                                                                                                                                                                                         |  |
| Deficiency Photo1                      | Roof 1                                                                                                                                                                                                                                          |  |
| Violations                             | No violations recorded.                                                                                                                                                                                                                         |  |
| ROOF                                   | Inspected                                                                                                                                                                                                                                       |  |
| Roofing                                | Inspected                                                                                                                                                                                                                                       |  |
| Replacement Quantity                   | 11,000                                                                                                                                                                                                                                          |  |
| Replacement Uom                        | S.F.                                                                                                                                                                                                                                            |  |
| ROOF HATCH/SMOKE HATCH                 | Inspected                                                                                                                                                                                                                                       |  |
|                                        | 2 - Between Good and Fair                                                                                                                                                                                                                       |  |
| Deficiency                             | 2 - Between Good and Fair<br>No deficiencies recorded                                                                                                                                                                                           |  |
| LEADERS, GUTTERS, DOWNSPOUTS, SCUPPERS | Inspected                                                                                                                                                                                                                                       |  |
| Condition                              | 2 - Between Good and Fair                                                                                                                                                                                                                       |  |
| Deficiency                             | No deficiencies recorded                                                                                                                                                                                                                        |  |
| ROOF BARRIER/FENCE                     | Inspected                                                                                                                                                                                                                                       |  |
| Condition                              | 3 - Fair                                                                                                                                                                                                                                        |  |
| Deficiency                             | RAILINGS/PANELS: DETERIORATED, MAJOR RUSTING                                                                                                                                                                                                    |  |

| K3                                                                                                                                                                                                                                                                                                                                                                                                                                                                                                                                                                                                                                                                                                                                                                                                                                                                                                                                                                                                                                                                                                     |
|--------------------------------------------------------------------------------------------------------------------------------------------------------------------------------------------------------------------------------------------------------------------------------------------------------------------------------------------------------------------------------------------------------------------------------------------------------------------------------------------------------------------------------------------------------------------------------------------------------------------------------------------------------------------------------------------------------------------------------------------------------------------------------------------------------------------------------------------------------------------------------------------------------------------------------------------------------------------------------------------------------------------------------------------------------------------------------------------------------|
| Response                                                                                                                                                                                                                                                                                                                                                                                                                                                                                                                                                                                                                                                                                                                                                                                                                                                                                                                                                                                                                                                                                               |
|                                                                                                                                                                                                                                                                                                                                                                                                                                                                                                                                                                                                                                                                                                                                                                                                                                                                                                                                                                                                                                                                                                        |
|                                                                                                                                                                                                                                                                                                                                                                                                                                                                                                                                                                                                                                                                                                                                                                                                                                                                                                                                                                                                                                                                                                        |
|                                                                                                                                                                                                                                                                                                                                                                                                                                                                                                                                                                                                                                                                                                                                                                                                                                                                                                                                                                                                                                                                                                        |
|                                                                                                                                                                                                                                                                                                                                                                                                                                                                                                                                                                                                                                                                                                                                                                                                                                                                                                                                                                                                                                                                                                        |
| K366<br>C<br>Plaza Deck<br>(opermann beev)<br>B<br>C<br>Plaza Deck<br>C<br>Plaza Deck<br>(cladent beby)<br>BH2<br>Plaza Deck<br>C<br>Plaza Deck<br>(cladent beby)<br>BH2<br>Plaza Deck<br>C<br>Plaza Deck<br>C<br>Plaza Deck<br>C<br>Plaza Deck<br>C<br>Plaza Deck<br>C<br>C<br>Plaza Deck<br>C<br>Plaza Deck<br>C<br>C<br>Plaza Deck<br>C<br>Plaza Deck<br>C<br>Plaza Deck<br>C<br>Plaza Deck<br>C<br>Plaza Deck<br>C<br>Plaza Deck<br>C<br>Plaza Deck<br>C<br>Plaza Deck<br>C<br>Plaza Deck<br>C<br>PH<br>BH1<br>C<br>PH<br>BH1                                                                                                                                                                                                                      |
| East 107th Street                                                                                                                                                                                                                                                                                                                                                                                                                                                                                                                                                                                                                                                                                                                                                                                                                                                                                                                                                                                                                                                                                      |
|                                                                                                                                                                                                                                                                                                                                                                                                                                                                                                                                                                                                                                                                                                                                                                                                                                                                                                                                                                                                                                                                                                        |
| 35<br>S.F.                                                                                                                                                                                                                                                                                                                                                                                                                                                                                                                                                                                                                                                                                                                                                                                                                                                                                                                                                                                                                                                                                             |
| S.F.<br>REPLACE                                                                                                                                                                                                                                                                                                                                                                                                                                                                                                                                                                                                                                                                                                                                                                                                                                                                                                                                                                                                                                                                                        |
| PRIORITY 4                                                                                                                                                                                                                                                                                                                                                                                                                                                                                                                                                                                                                                                                                                                                                                                                                                                                                                                                                                                                                                                                                             |
| LEVEL 2                                                                                                                                                                                                                                                                                                                                                                                                                                                                                                                                                                                                                                                                                                                                                                                                                                                                                                                                                                                                                                                                                                |
|                                                                                                                                                                                                                                                                                                                                                                                                                                                                                                                                                                                                                                                                                                                                                                                                                                                                                                                                                                                                                                                                                                        |
| Roof 3                                                                                                                                                                                                                                                                                                                                                                                                                                                                                                                                                                                                                                                                                                                                                                                                                                                                                                                                                                                                                                                                                                 |
| No violations recorded.                                                                                                                                                                                                                                                                                                                                                                                                                                                                                                                                                                                                                                                                                                                                                                                                                                                                                                                                                                                                                                                                                |
| Inspected                                                                                                                                                                                                                                                                                                                                                                                                                                                                                                                                                                                                                                                                                                                                                                                                                                                                                                                                                                                                                                                                                              |
| 4 - Between Fair and Poor                                                                                                                                                                                                                                                                                                                                                                                                                                                                                                                                                                                                                                                                                                                                                                                                                                                                                                                                                                                                                                                                              |
| STEEL FRAME: MAJOR RUSTING                                                                                                                                                                                                                                                                                                                                                                                                                                                                                                                                                                                                                                                                                                                                                                                                                                                                                                                                                                                                                                                                             |
| K366<br>C<br>Plaza Deck<br>(cytoreature terms)<br>C<br>Plaza Deck<br>PH<br>BH1<br>A<br>Main & HC |
| East 107th Street                                                                                                                                                                                                                                                                                                                                                                                                                                                                                                                                                                                                                                                                                                                                                                                                                                                                                                                                                                                                                                                                                      |
|                                                                                                                                                                                                                                                                                                                                                                                                                                                                                                                                                                                                                                                                                                                                                                                                                                                                                                                                                                                                                                                                                                        |
| 100<br>S.F.                                                                                                                                                                                                                                                                                                                                                                                                                                                                                                                                                                                                                                                                                                                                                                                                                                                                                                                                                                                                                                                                                            |
|                                                                                                                                                                                                                                                                                                                                                                                                                                                                                                                                                                                                                                                                                                                                                                                                                                                                                                                                                                                                                                                                                                        |
| REPAIR                                                                                                                                                                                                                                                                                                                                                                                                                                                                                                                                                                                                                                                                                                                                                                                                                                                                                                                                                                                                                                                                                                 |
| REPAIR<br>PRIORITY 4                                                                                                                                                                                                                                                                                                                                                                                                                                                                                                                                                                                                                                                                                                                                                                                                                                                                                                                                                                                                                                                                                   |
|                                                                                                                                                                                                                                                                                                                                                                                                                                                                                                                                                                                                                                                                                                                                                                                                                                                                                                                                                                                                                                                                                                        |

### **Building Condition Assessment Survey 2023 - 2024**

| estion                       | Response                                                                                             |
|------------------------------|------------------------------------------------------------------------------------------------------|
| XTERIOR                      |                                                                                                      |
| ROOF                         |                                                                                                      |
| Roofing                      |                                                                                                      |
| ROOFING DRAINS               |                                                                                                      |
| Deficiency Photo1            |                                                                                                      |
|                              | Roof 5                                                                                               |
| Violations                   | No violations recorded.                                                                              |
|                              |                                                                                                      |
| Specialties                  | Inspected                                                                                            |
| BULKHEAD/PENTHOUSE Condition | Inspected<br>2 - Between Good and Fair                                                               |
| Deficiency                   | BULKHEAD/PENTHOUSE WALLS/EXTERIOR:                                                                   |
|                              | CRACKS/SPALLING - MINOR                                                                              |
| Roof Plan reference          | K366 N<br>C Roof Fance                                                                               |
|                              | B<br>(6) ±<br>BH2 Plaza Dieck<br>(6) ±<br>BH2 Plaza Dieck<br>PH<br>BH1<br>A<br>Main & HC<br>Entrance |
|                              | East 107th Street                                                                                    |
| Deficiency Quantity          | 10                                                                                                   |
| Quantity Uom                 | S.F.                                                                                                 |
| Potential Action             | REPAIR                                                                                               |
| Urgency of Action            | PRIORITY 3                                                                                           |
| Purpose of Action            | LEVEL 2                                                                                              |
| Deficiency Photo1            |                                                                                                      |
|                              | PH                                                                                                   |
| Violations                   | No violations recorded.                                                                              |
| CUPOLA/ SPIRES/ TOWERS       | Does not Exist                                                                                       |
| DORMER                       | Does not Exist                                                                                       |
| DUNNAGE STEEL                | Does not Exist                                                                                       |
| DOMINAUE STEEL               | DUCS HUL EAIST                                                                                       |