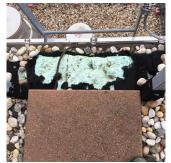

#### PARAPETS

Deficiency Photo1

Violations

#### Roof 4

No violations recorded.

INSTRUCTIONAL SPACE

| ZA DECK                      | Inspected                                  |
|------------------------------|--------------------------------------------|
| Instance on Concrete: Roof 3 | Inspected                                  |
| Instance Condition           | 4 - Between Fair and Poor                  |
| Instance Quantity            | 3,000                                      |
| Instance Quantity Uom        | S.F.                                       |
| Installation Year            | 2009                                       |
| Source of Installation       | Custodial Staff                            |
| Deficiency                   | CONCRETE: MAJOR ACTIVE PLAZA DECK LEAKS IN |