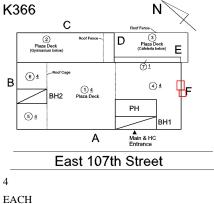

# 

| NY                       | YC Department of Education                                                                                                             |
|--------------------------|----------------------------------------------------------------------------------------------------------------------------------------|
| Building Co              | ondition Assessment Survey 2023 - 2024                                                                                                 |
| Architectural Inspection | K366                                                                                                                                   |
| Question                 | Response                                                                                                                               |
| EXTERIOR                 |                                                                                                                                        |
| EXTERIOR WALLS           |                                                                                                                                        |
| Potential Action         | REPLACE                                                                                                                                |
| Urgency of Action        | PRIORITY 4                                                                                                                             |
| Purpose of Action        | LEVEL 2                                                                                                                                |
| Deficiency Photo1        |                                                                                                                                        |
|                          | Facade A                                                                                                                               |
| Violations               | No violations recorded.                                                                                                                |
| Deficiency               | CAST IN PLACE / PRE-CAST CONCRETE: MINOR<br>CRACKS/SPALLING                                                                            |
| Roof Plan reference      | K366 N<br>C Reof Fence<br>Reof Fence<br>Plane Data                                                                                     |
|                          | B<br>BH2<br>BH2<br>Plaza Deck<br>BH2<br>Plaza Deck<br>BH2<br>Plaza Deck<br>BH2<br>Plaza Deck<br>BH1<br>A<br>A<br>Main & HC<br>Entrance |
|                          | East 107th Street                                                                                                                      |
| Elevation                |                                                                                                                                        |
| Deficiency Quantity      | 130                                                                                                                                    |
| Quantity Uom             | S.F.                                                                                                                                   |
| Potential Action         | REPAIR                                                                                                                                 |
| Urgency of Action        | PRIORITY 3                                                                                                                             |