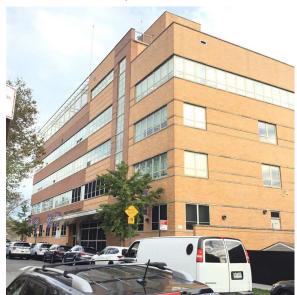

Was not present

Alexander Francisco (Handyman)

107th Street - North View

K366

#### Architectural Inspection

Main Entrance Photo

Facade A - 107th Street

Roof 4 - Southeast View Have any Systems/Major Building Components been upgraded? Yes Systems: Coping, Plaza Deck (Roof 3), Windows - repairs Year: 2023 Systems: Window - repairs 2016 Year: Have there been any Building Additions? No Tandem Schools? No Leased Space? No Priority Priority Condition Component Location Person(s) Person(s) Title PhotoImage **Condition Exist** Description Affected Description Notified Category Last Year? No condition recorded Structural Engineer Required