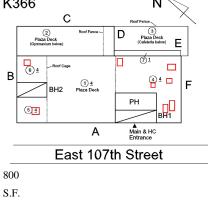

# 

| NY                       | YC Department of Education                                                                                                             |
|--------------------------|----------------------------------------------------------------------------------------------------------------------------------------|
| Building Co              | ondition Assessment Survey 2023 - 2024                                                                                                 |
| Architectural Inspection | K366                                                                                                                                   |
| Question                 | Response                                                                                                                               |
| EXTERIOR                 |                                                                                                                                        |
| EXTERIOR WALLS           |                                                                                                                                        |
| Potential Action         | REPLACE                                                                                                                                |
| Urgency of Action        | PRIORITY 4                                                                                                                             |
| Purpose of Action        | LEVEL 2                                                                                                                                |
| Deficiency Photo1        |                                                                                                                                        |
|                          | Facade A                                                                                                                               |
| Violations               | No violations recorded.                                                                                                                |
| Deficiency               | CAST IN PLACE / PRE-CAST CONCRETE: MINOR<br>CRACKS/SPALLING                                                                            |
| Roof Plan reference      | K366 N<br>C Reof Fence<br>Reof Fence<br>Plane Data                                                                                     |
|                          | B<br>BH2<br>BH2<br>Plaza Deck<br>BH2<br>Plaza Deck<br>BH2<br>Plaza Deck<br>BH2<br>Plaza Deck<br>BH1<br>A<br>A<br>Main & HC<br>Entrance |
|                          | East 107th Street                                                                                                                      |
| Elevation                |                                                                                                                                        |
| Deficiency Quantity      | 130                                                                                                                                    |
| Quantity Uom             | S.F.                                                                                                                                   |
| Potential Action         | REPAIR                                                                                                                                 |
| Urgency of Action        | PRIORITY 3                                                                                                                             |

Roof Plan reference

Deficiency Quantity Quantity Uom Potential Action Urgency of Action Purpose of Action Deficiency Photo1

| K366 |                                      |                            | N                                              |
|------|--------------------------------------|----------------------------|------------------------------------------------|
|      | С                                    |                            | Roof Fence                                     |
|      | 2<br>Plaza Deck<br>(Gymnasium below) | Roof Fence —               | D (3)<br>Plaza Deck<br>(Cafeteria beit/w)      |
| В    | 6 4 -Roof Cage<br>BH2<br>5 4         | (1) <u>4</u><br>Plaza Deck | <sup>©1</sup><br><sup>(4) 4</sup><br>РН<br>ВН1 |
| _    |                                      | А                          | Main & HC<br>Entrance                          |