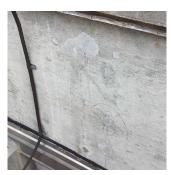

Response

10

L.F. REPAIR PRIORITY 3

Facade A No violations recorded.

CAST IN PLACE / PRE-CAST CONCRETE: MAJOR CRACKS/SPALLING

East 107th Street

S.F.

# 

| NY                       | YC Department of Education                                                                                                             |
|--------------------------|----------------------------------------------------------------------------------------------------------------------------------------|
| Building Co              | ondition Assessment Survey 2023 - 2024                                                                                                 |
| Architectural Inspection | K366                                                                                                                                   |
| Question                 | Response                                                                                                                               |
| EXTERIOR                 |                                                                                                                                        |
| EXTERIOR WALLS           |                                                                                                                                        |
| Potential Action         | REPLACE                                                                                                                                |
| Urgency of Action        | PRIORITY 4                                                                                                                             |
| Purpose of Action        | LEVEL 2                                                                                                                                |
| Deficiency Photo1        |                                                                                                                                        |
|                          | Facade A                                                                                                                               |
| Violations               | No violations recorded.                                                                                                                |
| Deficiency               | CAST IN PLACE / PRE-CAST CONCRETE: MINOR<br>CRACKS/SPALLING                                                                            |
| Roof Plan reference      | K366 N<br>C Reof Fence<br>Reof Fence<br>Plane Data                                                                                     |
|                          | B<br>BH2<br>BH2<br>Plaza Deck<br>BH2<br>Plaza Deck<br>BH2<br>Plaza Deck<br>BH2<br>Plaza Deck<br>BH1<br>A<br>A<br>Main & HC<br>Entrance |
|                          | East 107th Street                                                                                                                      |
| Elevation                |                                                                                                                                        |
| Deficiency Quantity      | 130                                                                                                                                    |
| Quantity Uom             | S.F.                                                                                                                                   |
| Potential Action         | REPAIR                                                                                                                                 |
| Urgency of Action        | PRIORITY 3                                                                                                                             |