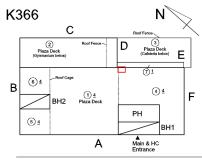

# 

| NY                       | YC Department of Education                                                                                                             |
|--------------------------|----------------------------------------------------------------------------------------------------------------------------------------|
| Building Co              | ondition Assessment Survey 2023 - 2024                                                                                                 |
| Architectural Inspection | K366                                                                                                                                   |
| Question                 | Response                                                                                                                               |
| EXTERIOR                 |                                                                                                                                        |
| EXTERIOR WALLS           |                                                                                                                                        |
| Potential Action         | REPLACE                                                                                                                                |
| Urgency of Action        | PRIORITY 4                                                                                                                             |
| Purpose of Action        | LEVEL 2                                                                                                                                |
| Deficiency Photo1        |                                                                                                                                        |
|                          | Facade A                                                                                                                               |
| Violations               | No violations recorded.                                                                                                                |
| Deficiency               | CAST IN PLACE / PRE-CAST CONCRETE: MINOR<br>CRACKS/SPALLING                                                                            |
| Roof Plan reference      | K366 N<br>C Reof Fence<br>Reof Fence<br>Plane Data                                                                                     |
|                          | B<br>BH2<br>BH2<br>Plaza Deck<br>BH2<br>Plaza Deck<br>BH2<br>Plaza Deck<br>BH2<br>Plaza Deck<br>BH1<br>A<br>A<br>Main & HC<br>Entrance |
|                          | East 107th Street                                                                                                                      |
| Elevation                |                                                                                                                                        |
| Deficiency Quantity      | 130                                                                                                                                    |
| Quantity Uom             | S.F.                                                                                                                                   |
| Potential Action         | REPAIR                                                                                                                                 |
| Urgency of Action        | PRIORITY 3                                                                                                                             |

Roof Plan reference

Deficiency Quantity Quantity Uom Potential Action Urgency of Action Purpose of Action Deficiency Photo1

| K366 |                                      |                            | N                                              |
|------|--------------------------------------|----------------------------|------------------------------------------------|
|      | С                                    |                            | Roof Fence                                     |
|      | 2<br>Plaza Deck<br>(Gymnasium below) | Roof Fence —               | D (3)<br>Plaza Deck<br>(Cafeteria beit/w)      |
| В    | 6 4 -Roof Cage<br>BH2<br>5 4         | (1) <u>4</u><br>Plaza Deck | <sup>©1</sup><br><sup>(4) 4</sup><br>РН<br>ВН1 |
| _    |                                      | А                          | Main & HC<br>Entrance                          |

Instance on Pavers: Roofs 1, 2 Inspected 3 - Fair

| hitectural Inspection                  | ŀ                                                                                                                                                                                                                                               |  |
|----------------------------------------|-------------------------------------------------------------------------------------------------------------------------------------------------------------------------------------------------------------------------------------------------|--|
| uestion                                | Response                                                                                                                                                                                                                                        |  |
| EXTERIOR                               |                                                                                                                                                                                                                                                 |  |
| PLAZA DECK                             |                                                                                                                                                                                                                                                 |  |
| Instance Quantity                      | 7,500                                                                                                                                                                                                                                           |  |
| Instance Quantity Uom                  | S.F.                                                                                                                                                                                                                                            |  |
| Installation Year                      | 2009                                                                                                                                                                                                                                            |  |
| Source of Installation                 | Custodial Staff                                                                                                                                                                                                                                 |  |
| Deficiency                             | PAVERS: PAVERS IN POOR CONDITION                                                                                                                                                                                                                |  |
| Roof Plan reference                    | K366<br>C<br>Plaza Deck<br>(operation below)<br>B<br>B<br>C<br>Plaza Deck<br>(operation below)<br>B<br>B<br>C<br>Plaza Deck<br>(operation below)<br>B<br>B<br>B<br>B<br>B<br>B<br>C<br>C<br>C<br>C<br>C<br>C<br>C<br>C<br>C<br>C<br>C<br>C<br>C |  |
|                                        | East 107th Street                                                                                                                                                                                                                               |  |
| Deficiency Quantity                    | 10                                                                                                                                                                                                                                              |  |
| Quantity Uom                           | S.F.                                                                                                                                                                                                                                            |  |
| Potential Action                       | REPLACE                                                                                                                                                                                                                                         |  |
| Urgency of Action                      | PRIORITY 4                                                                                                                                                                                                                                      |  |
| Purpose of Action                      | LEVEL 2                                                                                                                                                                                                                                         |  |
| Deficiency Photo1                      | Roof 1                                                                                                                                                                                                                                          |  |
| Violations                             | No violations recorded.                                                                                                                                                                                                                         |  |
| ROOF                                   | Inspected                                                                                                                                                                                                                                       |  |
| Roofing                                | Inspected                                                                                                                                                                                                                                       |  |
| Replacement Quantity                   | 11,000                                                                                                                                                                                                                                          |  |
| Replacement Uom                        | S.F.                                                                                                                                                                                                                                            |  |
| ROOF HATCH/SMOKE HATCH                 | Inspected                                                                                                                                                                                                                                       |  |
|                                        | 2 - Between Good and Fair                                                                                                                                                                                                                       |  |
| Deficiency                             | 2 - Between Good and Fair<br>No deficiencies recorded                                                                                                                                                                                           |  |
| LEADERS, GUTTERS, DOWNSPOUTS, SCUPPERS | Inspected                                                                                                                                                                                                                                       |  |
| Condition                              | 2 - Between Good and Fair                                                                                                                                                                                                                       |  |
| Deficiency                             | No deficiencies recorded                                                                                                                                                                                                                        |  |
| ROOF BARRIER/FENCE                     | Inspected                                                                                                                                                                                                                                       |  |
| Condition                              | 3 - Fair                                                                                                                                                                                                                                        |  |
| Deficiency                             | RAILINGS/PANELS: DETERIORATED, MAJOR RUSTING                                                                                                                                                                                                    |  |

| K3                                                                                                                                                                                                                                                                                                                                                                                                                                                                                                                                                                                                                                                                                                                                                                                                                                                                                                                                                                                                                                                                                                     |
|--------------------------------------------------------------------------------------------------------------------------------------------------------------------------------------------------------------------------------------------------------------------------------------------------------------------------------------------------------------------------------------------------------------------------------------------------------------------------------------------------------------------------------------------------------------------------------------------------------------------------------------------------------------------------------------------------------------------------------------------------------------------------------------------------------------------------------------------------------------------------------------------------------------------------------------------------------------------------------------------------------------------------------------------------------------------------------------------------------|
| Response                                                                                                                                                                                                                                                                                                                                                                                                                                                                                                                                                                                                                                                                                                                                                                                                                                                                                                                                                                                                                                                                                               |
|                                                                                                                                                                                                                                                                                                                                                                                                                                                                                                                                                                                                                                                                                                                                                                                                                                                                                                                                                                                                                                                                                                        |
|                                                                                                                                                                                                                                                                                                                                                                                                                                                                                                                                                                                                                                                                                                                                                                                                                                                                                                                                                                                                                                                                                                        |
|                                                                                                                                                                                                                                                                                                                                                                                                                                                                                                                                                                                                                                                                                                                                                                                                                                                                                                                                                                                                                                                                                                        |
|                                                                                                                                                                                                                                                                                                                                                                                                                                                                                                                                                                                                                                                                                                                                                                                                                                                                                                                                                                                                                                                                                                        |
| K366<br>C<br>Plaza Deck<br>(opermann beev)<br>B<br>C<br>Plaza Deck<br>C<br>Plaza Deck<br>(cladent beby)<br>BH2<br>Plaza Deck<br>C<br>Plaza Deck<br>(cladent beby)<br>BH2<br>Plaza Deck<br>C<br>Plaza Deck<br>C<br>Plaza Deck<br>C<br>Plaza Deck<br>C<br>Plaza Deck<br>C<br>C<br>Plaza Deck<br>C<br>Plaza Deck<br>C<br>C<br>Plaza Deck<br>C<br>Plaza Deck<br>C<br>Plaza Deck<br>C<br>Plaza Deck<br>C<br>Plaza Deck<br>C<br>Plaza Deck<br>C<br>Plaza Deck<br>C<br>Plaza Deck<br>C<br>Plaza Deck<br>C<br>PH<br>BH1<br>C<br>PH<br>BH1                                                                                                                                                                                                                      |
| East 107th Street                                                                                                                                                                                                                                                                                                                                                                                                                                                                                                                                                                                                                                                                                                                                                                                                                                                                                                                                                                                                                                                                                      |
|                                                                                                                                                                                                                                                                                                                                                                                                                                                                                                                                                                                                                                                                                                                                                                                                                                                                                                                                                                                                                                                                                                        |
| 35<br>S.F.                                                                                                                                                                                                                                                                                                                                                                                                                                                                                                                                                                                                                                                                                                                                                                                                                                                                                                                                                                                                                                                                                             |
| S.F.<br>REPLACE                                                                                                                                                                                                                                                                                                                                                                                                                                                                                                                                                                                                                                                                                                                                                                                                                                                                                                                                                                                                                                                                                        |
| PRIORITY 4                                                                                                                                                                                                                                                                                                                                                                                                                                                                                                                                                                                                                                                                                                                                                                                                                                                                                                                                                                                                                                                                                             |
| LEVEL 2                                                                                                                                                                                                                                                                                                                                                                                                                                                                                                                                                                                                                                                                                                                                                                                                                                                                                                                                                                                                                                                                                                |
|                                                                                                                                                                                                                                                                                                                                                                                                                                                                                                                                                                                                                                                                                                                                                                                                                                                                                                                                                                                                                                                                                                        |
| Roof 3                                                                                                                                                                                                                                                                                                                                                                                                                                                                                                                                                                                                                                                                                                                                                                                                                                                                                                                                                                                                                                                                                                 |
| No violations recorded.                                                                                                                                                                                                                                                                                                                                                                                                                                                                                                                                                                                                                                                                                                                                                                                                                                                                                                                                                                                                                                                                                |
| Inspected                                                                                                                                                                                                                                                                                                                                                                                                                                                                                                                                                                                                                                                                                                                                                                                                                                                                                                                                                                                                                                                                                              |
| 4 - Between Fair and Poor                                                                                                                                                                                                                                                                                                                                                                                                                                                                                                                                                                                                                                                                                                                                                                                                                                                                                                                                                                                                                                                                              |
| STEEL FRAME: MAJOR RUSTING                                                                                                                                                                                                                                                                                                                                                                                                                                                                                                                                                                                                                                                                                                                                                                                                                                                                                                                                                                                                                                                                             |
| K366<br>C<br>Plaza Deck<br>(cytoreature terms)<br>C<br>Plaza Deck<br>PH<br>BH1<br>A<br>Main & HC |
| East 107th Street                                                                                                                                                                                                                                                                                                                                                                                                                                                                                                                                                                                                                                                                                                                                                                                                                                                                                                                                                                                                                                                                                      |
|                                                                                                                                                                                                                                                                                                                                                                                                                                                                                                                                                                                                                                                                                                                                                                                                                                                                                                                                                                                                                                                                                                        |
| 100<br>S.F.                                                                                                                                                                                                                                                                                                                                                                                                                                                                                                                                                                                                                                                                                                                                                                                                                                                                                                                                                                                                                                                                                            |
|                                                                                                                                                                                                                                                                                                                                                                                                                                                                                                                                                                                                                                                                                                                                                                                                                                                                                                                                                                                                                                                                                                        |
| REPAIR                                                                                                                                                                                                                                                                                                                                                                                                                                                                                                                                                                                                                                                                                                                                                                                                                                                                                                                                                                                                                                                                                                 |
| REPAIR<br>PRIORITY 4                                                                                                                                                                                                                                                                                                                                                                                                                                                                                                                                                                                                                                                                                                                                                                                                                                                                                                                                                                                                                                                                                   |
|                                                                                                                                                                                                                                                                                                                                                                                                                                                                                                                                                                                                                                                                                                                                                                                                                                                                                                                                                                                                                                                                                                        |

# ROOF CAGE

Deficiency Photo1

Violations

Roof 1 -Plaza Deck No violations recorded.

| Inspected                                                        |  |
|------------------------------------------------------------------|--|
| Inspected                                                        |  |
| Inspected                                                        |  |
| 1 - Good                                                         |  |
| 1,000                                                            |  |
| S.F.                                                             |  |
|                                                                  |  |
| No                                                               |  |
| No                                                               |  |
| No                                                               |  |
| No                                                               |  |
| 2009                                                             |  |
| Custodial Staff                                                  |  |
| No deficiencies recorded                                         |  |
| Inspected                                                        |  |
| 5 - Poor                                                         |  |
| 10,000                                                           |  |
| S.F.                                                             |  |
|                                                                  |  |
| No                                                               |  |
| No                                                               |  |
| No                                                               |  |
| No                                                               |  |
| 2009                                                             |  |
| Custodial Staff                                                  |  |
| IRMA: ROOFING: MAJOR ACTIVE ROOF LEAKS IN<br>INSTRUCTIONAL SPACE |  |
| K366 N<br>C Reof Fenne                                           |  |
|                                                                  |  |

### **Building Condition Assessment Survey 2023 - 2024**

| estion                       | Response                                                                                             |
|------------------------------|------------------------------------------------------------------------------------------------------|
| XTERIOR                      |                                                                                                      |
| ROOF                         |                                                                                                      |
| Roofing                      |                                                                                                      |
| ROOFING DRAINS               |                                                                                                      |
| Deficiency Photo1            |                                                                                                      |
|                              | Roof 5                                                                                               |
| Violations                   | No violations recorded.                                                                              |
|                              |                                                                                                      |
| Specialties                  | Inspected                                                                                            |
| BULKHEAD/PENTHOUSE Condition | Inspected<br>2 - Between Good and Fair                                                               |
| Deficiency                   | BULKHEAD/PENTHOUSE WALLS/EXTERIOR:                                                                   |
|                              | CRACKS/SPALLING - MINOR                                                                              |
| Roof Plan reference          | K366 N<br>C Roof Fance                                                                               |
|                              | B<br>(6) ±<br>BH2 Plaza Dieck<br>(6) ±<br>BH2 Plaza Dieck<br>PH<br>BH1<br>A<br>Main & HC<br>Entrance |
|                              | East 107th Street                                                                                    |
| Deficiency Quantity          | 10                                                                                                   |
| Quantity Uom                 | S.F.                                                                                                 |
| Potential Action             | REPAIR                                                                                               |
| Urgency of Action            | PRIORITY 3                                                                                           |
| Purpose of Action            | LEVEL 2                                                                                              |
| Deficiency Photo1            |                                                                                                      |
|                              | PH                                                                                                   |
| Violations                   | No violations recorded.                                                                              |
| CUPOLA/ SPIRES/ TOWERS       | Does not Exist                                                                                       |
| DORMER                       | Does not Exist                                                                                       |
| DUNNAGE STEEL                | Does not Exist                                                                                       |
| DOMINAUE STEEL               | DUCS HUL EAIST                                                                                       |