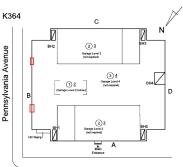

Corner of Freeport Loop and Pennsylvania Avenue - South View

Architectural Inspection K364

Main Entrance Photo

Roof Photo

Facade A - Freeport Loop

Roof 1 - North View

Have any Systems/Major Building Components been upgraded?