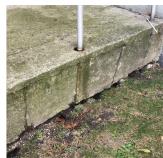

CAST IN PLACE / PRE-CAST CONCRETE: MAJOR CRACKS/SPALLING

Freeport Loop

S.F.
REPLACE
PRIORITY 4
LEVEL 2

Facade B

No violations recorded.

CAST IN PLACE / PRE-CAST CONCRETE: DETERIORATED JOINTS

Print Date: 6/28/2024