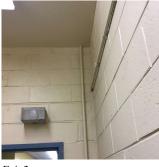

### TOILET ROOMS - STUDENTS

Walls

Deficiency Photo1

|                                               | 1st Floor - Boys              |  |
|-----------------------------------------------|-------------------------------|--|
| Violations                                    | No violations recorded.       |  |
| IFE SAFETY                                    | Inspected                     |  |
| F.D. HOLDING AREA                             | Does not Exist                |  |
| STEEL STAIRS                                  | Does not Exist                |  |
| ITE                                           | Inspected                     |  |
| CONTAINERIZATION                              | Does not Exist                |  |
| Drainage System for Asphalt                   | Inspected                     |  |
| Catch Basins/Manhole - Surrounded by asphalt  | Inspected                     |  |
| Condition                                     | 2 - Between Good and Fair     |  |
| Deficiency                                    | No deficiencies recorded      |  |
| Culverts - Asphalt Covering                   | Does not Exist                |  |
| Drainage System for Concrete                  | Inspected                     |  |
| Catch Basins/Manhole - Surrounded by concrete | Inspected                     |  |
| Condition                                     | 2 - Between Good and Fair     |  |
| Deficiency                                    | No deficiencies recorded      |  |
| Culverts - Concrete Covering                  | Does not Exist                |  |
| Drainage System for Soil                      | Inspected                     |  |
| Catch Basins/Manhole - Surrounded by Soil     | Inspected                     |  |
| Condition                                     | 2 - Between Good and Fair     |  |
| Deficiency                                    | No deficiencies recorded      |  |
| Culverts - Soil Covering                      | Does not Exist                |  |
| DRINKING FOUNTAINS                            | Does not Exist                |  |
| FENCES                                        | Inspected                     |  |
| Condition                                     | 4 - Between Fair and Poor     |  |
| Deficiency                                    | CHAIN LINK: DAMAGED POST/RAIL |  |
| Deficiency Location/Instance                  | Along Freeport Loop           |  |
| Deficiency Quantity                           | 30                            |  |
| Quantity Uom                                  | L.F.                          |  |
| Potential Action                              | REPLACE                       |  |
| Urgency of Action                             | PRIORITY 3                    |  |
| Purpose of Action                             | LEVEL 2                       |  |