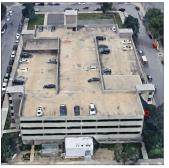

Corner of Freeport Loop and Pennsylvania Avenue - South View

Architectural Inspection K364

Main Entrance Photo

Roof Photo

Facade A - Freeport Loop

Roof 1 - North View

Have any Systems/Major Building Components been upgraded?