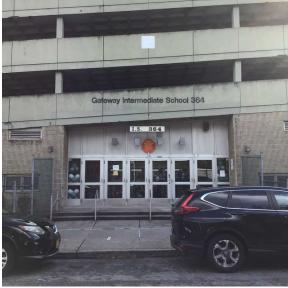

Corner of Freeport Loop and Pennsylvania Avenue - South View

Architectural Inspection K364

Main Entrance Photo

Roof Photo

Facade A - Freeport Loop

Roof 1 - North View

Have any Systems/Major Building Components been upgraded?