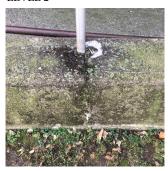

#### EXTERIOR WALLS

Elevation

Deficiency Quantity 50
Quantity Uom L.F.
Potential Action REPOINT
Urgency of Action PRIORITY 3
Purpose of Action LEVEL 2

Facade B
No violations recorded.

| Instance on Parking Garage Facades | Inspected |  |
|------------------------------------|-----------|--|
| Instance Condition                 | 5 - Poor  |  |
| Instance Quantity                  | 11,000    |  |
| Instance Quantity Uom              | S.F.      |  |