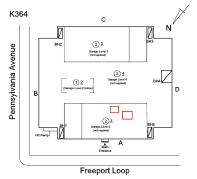

### **Building Condition Assessment Survey 2023 - 2024**

K364 Architectural Inspection Question Response **EXTERIOR** EXTERIOR WALLS Potential Action REPLACE PRIORITY 4 Urgency of Action LEVEL 2 Purpose of Action Deficiency Photo1 Facade C Violations No violations recorded. EXTERIOR SOFFITS Inspected 2 - Between Good and Fair Condition No deficiencies recorded Deficiency LOADING DOCK Does not Exist LOUVER Inspected Condition 3 - Fair BROKEN/ DENTED BLADES Deficiency Roof Plan reference K364 2 3 Garage Level 3 (not required) Pennsylvania Avenue Main Entrance Freeport Loop Elevation **Deficiency Quantity** 20 S.F. Quantity Uom Potential Action REPLACE PRIORITY 4 Urgency of Action Purpose of Action LEVEL 2