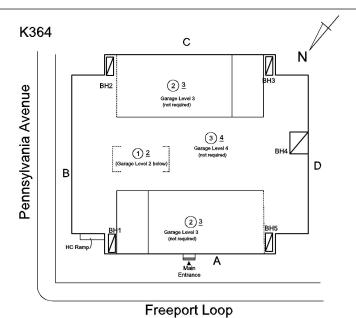

### **Building Condition Assessment Survey 2023 - 2024**

K364 Architectural Inspection Question Response **EXTERIOR** EXTERIOR WALLS Potential Action REPLACE PRIORITY 4 Urgency of Action LEVEL 2 Purpose of Action Deficiency Photo1 Facade C Violations No violations recorded. EXTERIOR SOFFITS Inspected 2 - Between Good and Fair Condition No deficiencies recorded Deficiency LOADING DOCK Does not Exist LOUVER Inspected Condition 3 - Fair BROKEN/ DENTED BLADES Deficiency Roof Plan reference K364 2 3 Garage Level 3 (not required) Pennsylvania Avenue Main Entrance Freeport Loop Elevation **Deficiency Quantity** 20 S.F. Quantity Uom Potential Action REPLACE PRIORITY 4 Urgency of Action Purpose of Action LEVEL 2