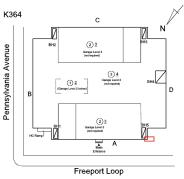

Corner of Freeport Loop and Pennsylvania Avenue - South View

Architectural Inspection K364

Main Entrance Photo

Roof Photo

Facade A - Freeport Loop

Roof 1 - North View

Have any Systems/Major Building Components been upgraded?