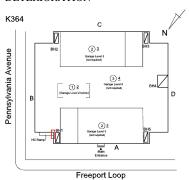

Corner of Freeport Loop and Pennsylvania Avenue - South View

Architectural Inspection K364

Main Entrance Photo

Roof Photo

Facade A - Freeport Loop

Roof 1 - North View

Have any Systems/Major Building Components been upgraded?