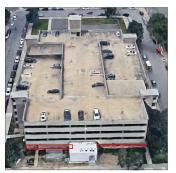

Corner of Freeport Loop and Pennsylvania Avenue - South View

Architectural Inspection K364

Main Entrance Photo

Roof Photo

Facade A - Freeport Loop

Roof 1 - North View

Have any Systems/Major Building Components been upgraded?