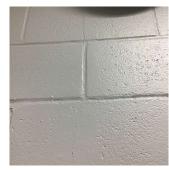

#### EXTERIOR WALLS

Deficiency

Roof Plan reference

Elevation

Deficiency Quantity
Quantity Uom
Potential Action
Urgency of Action
Purpose of Action
Deficiency Photo1

Violations

Deficiency

Roof Plan reference

CAST IN PLACE / PRE-CAST CONCRETE: MAJOR CRACKS/SPALLING

Freeport Loop

S.F.
REPLACE
PRIORITY 4
LEVEL 2

Facade B

No violations recorded.

CAST IN PLACE / PRE-CAST CONCRETE: DETERIORATED JOINTS

Print Date: 6/28/2024