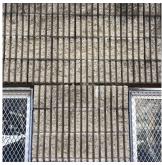

#### EXTERIOR WALLS

Elevation

Deficiency Quantity 50
Quantity Uom L.F.
Potential Action REPOINT
Urgency of Action PRIORITY 3
Purpose of Action LEVEL 2

Facade B
No violations recorded.

| Instance on Parking Garage Facades | Inspected |  |
|------------------------------------|-----------|--|
| Instance Condition                 | 5 - Poor  |  |
| Instance Quantity                  | 11,000    |  |
| Instance Quantity Uom              | S.F.      |  |

Deficiency

Violations

Roof Plan reference

Deficiency Photo1

CONCRETE MASONRY UNIT: MINOR CRACKS AND SPALLING

Print Date: 6/28/2024