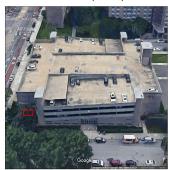

Corner of Freeport Loop and Pennsylvania Avenue - South View

Architectural Inspection K364

Main Entrance Photo

Roof Photo

Facade A - Freeport Loop

Roof 1 - North View

Have any Systems/Major Building Components been upgraded?