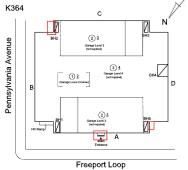

Corner of Freeport Loop and Pennsylvania Avenue - South View

Architectural Inspection K364

Main Entrance Photo

Roof Photo

Facade A - Freeport Loop

Roof 1 - North View

Have any Systems/Major Building Components been upgraded?