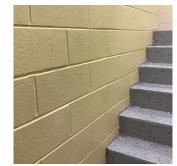

#### **EXTERIOR**

PLAZA DECK

Deficiency Photo1

Level 2

Response

| Violations  | No violations recorded.  |
|-------------|--------------------------|
| v ioittions | 140 Violations recorded. |

| Violations                             | To violations recorded.                         |
|----------------------------------------|-------------------------------------------------|
| ROOF                                   | Inspected                                       |
| Roofing                                | Inspected                                       |
| Replacement Uom                        | S.F.                                            |
| ROOF HATCH/SMOKE HATCH                 | Does not Exist                                  |
| LEADERS, GUTTERS, DOWNSPOUTS, SCUPPERS | Inspected                                       |
| Condition                              | 2 - Between Good and Fair                       |
| Deficiency                             | No deficiencies recorded                        |
| ROOF BARRIER/FENCE                     | Does not Exist                                  |
| ROOF CAGE                              | Does not Exist                                  |
| ROOFING                                | Does not Exist                                  |
| ROOFING DRAINS                         | Inspected                                       |
| Condition                              | 2 - Between Good and Fair                       |
| Deficiency                             | No deficiencies recorded                        |
| Specialties                            | Inspected                                       |
| BULKHEAD/PENTHOUSE                     | Not Required                                    |
| CUPOLA/ SPIRES/ TOWERS                 | Does not Exist                                  |
| DORMER                                 | Does not Exist                                  |
| DUNNAGE STEEL                          | Does not Exist                                  |
| SKYLIGHT/ROOF VENT                     | Does not Exist                                  |
| ROOF/GRAVITY TANK                      | Does not Exist                                  |
| TAIRS/RAMPS: EXTERIOR                  | Inspected                                       |
| BUILDING CHEEK/FLANK WALLS             | Inspected                                       |
| Condition                              | 4 - Between Fair and Poor                       |
| Deficiency                             | CAST IN PLACE CONCRETE: CRACKS/SPALLING - MAJOR |

Deficiency

Roof Plan reference

Deficiency Quantity 20 Quantity Uom S.F. Architectural Inspection K364