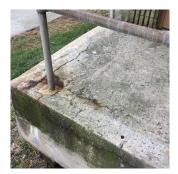

Print Date: 6/28/2024

Exit 1

| Violations | No violations recorded. |
|------------|-------------------------|
|------------|-------------------------|

| Stairs and Landings          | Inspected                 |
|------------------------------|---------------------------|
| Condition                    | 2 - Between Good and Fair |
| Deficiency                   | STONE: BROKEN/MISSING     |
| Deficiency Location/Instance | Main Entrance Steps       |
| Deficiency Quantity          | 50                        |
| Quantity Uom                 | S.F.                      |
| Potential Action             | REPLACE                   |
|                              |                           |

#### **Building Condition Assessment Survey 2023 - 2024**

Architectural Inspection K364 Question Response INTERIOR STAIRS/RAMPS: INTERIOR Stairs and Landings Urgency of Action PRIORITY 3 Purpose of Action LEVEL 2 Deficiency Photo1 Main Entrance Steps Violations No violations recorded. Walls Not Required **TOILET ROOMS - STAFF** Inspected Ceiling Inspected Condition 2 - Between Good and Fair Deficiency No deficiencies recorded Door(s) Inspected Condition 5 - Poor Deficiency METAL: DETERIORATED DOOR Room 122 Deficiency Location/Instance Deficiency Quantity Quantity Uom **EACH** MAINTENANCE Potential Action PRIORITY 3 Urgency of Action LEVEL 2 Purpose of Action Deficiency Photo1 Room 122 Violations No violations recorded. Floor Finish Inspected Condition 2 - Between Good and Fair No deficiencies recorded Deficiency **Stalls** Inspected Condition 2 - Between Good and Fair Deficiency No deficiencies recorded Walls Inspected Condition 2 - Between Good and Fair