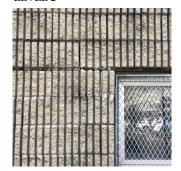

#### EXTERIOR WALLS

Deficiency

Roof Plan reference

Elevation

Deficiency Quantity
Quantity Uom
Potential Action
Urgency of Action
Purpose of Action
Deficiency Photo1

Violations

Deficiency

Roof Plan reference

CAST IN PLACE / PRE-CAST CONCRETE: MAJOR CRACKS/SPALLING

Freeport Loop

S.F.
REPLACE
PRIORITY 4
LEVEL 2

Facade B

No violations recorded.

CAST IN PLACE / PRE-CAST CONCRETE: DETERIORATED JOINTS

Print Date: 6/28/2024