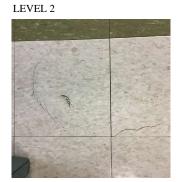

### Door(s)

Deficiency Photo1

Room 120

| Violations | No violations recorded. |
|------------|-------------------------|

| Floor Finish                 | Inspected                                      |
|------------------------------|------------------------------------------------|
| Condition                    | 2 - Between Good and Fair                      |
| Deficiency                   | VINYL TILES: BROKEN/DETERIORATED/MISSING TILES |
| Deficiency Location/Instance | Room 120,119,114,108,104, and others           |
| Deficiency Quantity          | 50                                             |
| Quantity Uom                 | S.F.                                           |
| Potential Action             | REPLACE                                        |
| Urgency of Action            | PRIORITY 3                                     |
| Purpose of Action            | LEVEL 2                                        |
| Deficiency Photo1            |                                                |

Room 120

| Violations | No violations recorded. |
|------------|-------------------------|
|------------|-------------------------|

| Walls                        | Inspected                                 |
|------------------------------|-------------------------------------------|
| Condition                    | 2 - Between Good and Fair                 |
| Deficiency                   | PLASTER: CRACKS/SPALLING                  |
| Deficiency Location/Instance | Corridor near Room 119, Rooms 119, exit 1 |
| Deficiency Quantity          | 40                                        |
| Quantity Uom                 | S.F.                                      |
| Potential Action             | REPLACE                                   |
| Urgency of Action            | PRIORITY 3                                |
| Purpose of Action            | LEVEL 2                                   |