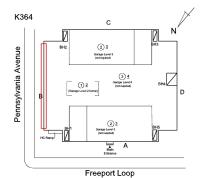

Corner of Freeport Loop and Pennsylvania Avenue - South View

Architectural Inspection K364

Main Entrance Photo

Roof Photo

Facade A - Freeport Loop

Roof 1 - North View

Have any Systems/Major Building Components been upgraded?

### **Building Condition Assessment Survey 2023 - 2024**

K364 Architectural Inspection Question Response **EXTERIOR** EXTERIOR WALLS Potential Action REPLACE PRIORITY 4 Urgency of Action LEVEL 2 Purpose of Action Deficiency Photo1 Facade C Violations No violations recorded. EXTERIOR SOFFITS Inspected 2 - Between Good and Fair Condition No deficiencies recorded Deficiency LOADING DOCK Does not Exist LOUVER Inspected Condition 3 - Fair BROKEN/ DENTED BLADES Deficiency Roof Plan reference K364 2 3 Garage Level 3 (not required) Pennsylvania Avenue Main Entrance Freeport Loop Elevation **Deficiency Quantity** 20 S.F. Quantity Uom Potential Action REPLACE PRIORITY 4 Urgency of Action Purpose of Action LEVEL 2