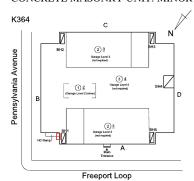

Corner of Freeport Loop and Pennsylvania Avenue - South View

Architectural Inspection K364

Main Entrance Photo

Roof Photo

Facade A - Freeport Loop

Roof 1 - North View

Have any Systems/Major Building Components been upgraded?