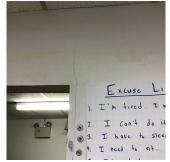

Room 120

| Violations | No violations recorded. |
|------------|-------------------------|
|------------|-------------------------|

| Walls                        | Inspected                                 |
|------------------------------|-------------------------------------------|
| Condition                    | 2 - Between Good and Fair                 |
| Deficiency                   | PLASTER: CRACKS/SPALLING                  |
| Deficiency Location/Instance | Corridor near Room 119, Rooms 119, exit 1 |
| Deficiency Quantity          | 40                                        |
| Quantity Uom                 | S.F.                                      |
| Potential Action             | REPLACE                                   |
| Urgency of Action            | PRIORITY 3                                |
| Purpose of Action            | LEVEL 2                                   |

#### Walls

Deficiency Photo1

Deficiency Photo1

Exit 1

Violations No violations recorded.

Deficiency MASONRY: CRACKS/SPALLING
Deficiency Location/Instance Exit 2

Deficiency Quantity 10
Quantity Uom S.F.
Potential Action REPLACE