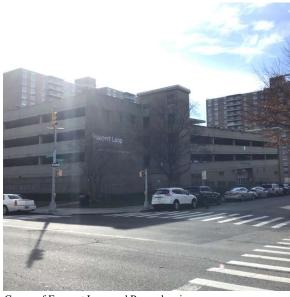

Corner of Freeport Loop and Pennsylvania Avenue - South View

Architectural Inspection K364

Main Entrance Photo

Roof Photo

Facade A - Freeport Loop

Roof 1 - North View

Have any Systems/Major Building Components been upgraded?