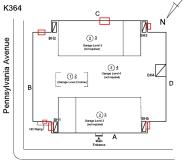

Corner of Freeport Loop and Pennsylvania Avenue - South View

Architectural Inspection K364

Main Entrance Photo

Roof Photo

Facade A - Freeport Loop

Roof 1 - North View

Have any Systems/Major Building Components been upgraded?