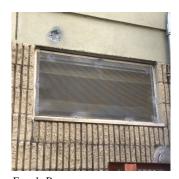

#### DOORS AND FRAMES

Deficiency

Roof Plan reference

Deficiency Photo1

 $\operatorname{METAL}$  CLAD: DETERIORATED DOOR AND FRAME - MAJOR DETERIORATION

Deficiency Quantity 1
Quantity Uom EACH
Potential Action REPLACE
Urgency of Action PRIORITY 4
Purpose of Action LEVEL 2