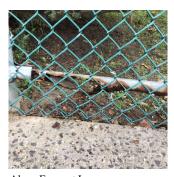

### TOILET ROOMS - STUDENTS

Walls

Deficiency Photo1

|                                               | 1st Floor - Boys              |  |
|-----------------------------------------------|-------------------------------|--|
| Violations                                    | No violations recorded.       |  |
| IFE SAFETY                                    | Inspected                     |  |
| F.D. HOLDING AREA                             | Does not Exist                |  |
| STEEL STAIRS                                  | Does not Exist                |  |
| ITE                                           | Inspected                     |  |
| CONTAINERIZATION                              | Does not Exist                |  |
| Drainage System for Asphalt                   | Inspected                     |  |
| Catch Basins/Manhole - Surrounded by asphalt  | Inspected                     |  |
| Condition                                     | 2 - Between Good and Fair     |  |
| Deficiency                                    | No deficiencies recorded      |  |
| Culverts - Asphalt Covering                   | Does not Exist                |  |
| Drainage System for Concrete                  | Inspected                     |  |
| Catch Basins/Manhole - Surrounded by concrete | Inspected                     |  |
| Condition                                     | 2 - Between Good and Fair     |  |
| Deficiency                                    | No deficiencies recorded      |  |
| Culverts - Concrete Covering                  | Does not Exist                |  |
| Drainage System for Soil                      | Inspected                     |  |
| Catch Basins/Manhole - Surrounded by Soil     | Inspected                     |  |
| Condition                                     | 2 - Between Good and Fair     |  |
| Deficiency                                    | No deficiencies recorded      |  |
| Culverts - Soil Covering                      | Does not Exist                |  |
| DRINKING FOUNTAINS                            | Does not Exist                |  |
| FENCES                                        | Inspected                     |  |
| Condition                                     | 4 - Between Fair and Poor     |  |
| Deficiency                                    | CHAIN LINK: DAMAGED POST/RAIL |  |
| Deficiency Location/Instance                  | Along Freeport Loop           |  |
| Deficiency Quantity                           | 30                            |  |
| Quantity Uom                                  | L.F.                          |  |
| Potential Action                              | REPLACE                       |  |
| Urgency of Action                             | PRIORITY 3                    |  |
| Purpose of Action                             | LEVEL 2                       |  |

## **Building Condition Assessment Survey 2023 - 2024**

Architectural Inspection K364

Question Response

**FENCES** 

SITE

Deficiency Photo1

Along Freeport Loop

No violations recorded.