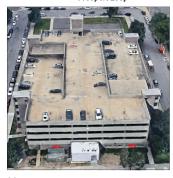

#### **EXTERIOR**

PLAZA DECK

Deficiency Photo1

Level 2

Response

| Violations  | No violations recorded.  |
|-------------|--------------------------|
| v ioittions | 140 Violations recorded. |

| Violations                             | To violations recorded.                         |
|----------------------------------------|-------------------------------------------------|
| ROOF                                   | Inspected                                       |
| Roofing                                | Inspected                                       |
| Replacement Uom                        | S.F.                                            |
| ROOF HATCH/SMOKE HATCH                 | Does not Exist                                  |
| LEADERS, GUTTERS, DOWNSPOUTS, SCUPPERS | Inspected                                       |
| Condition                              | 2 - Between Good and Fair                       |
| Deficiency                             | No deficiencies recorded                        |
| ROOF BARRIER/FENCE                     | Does not Exist                                  |
| ROOF CAGE                              | Does not Exist                                  |
| ROOFING                                | Does not Exist                                  |
| ROOFING DRAINS                         | Inspected                                       |
| Condition                              | 2 - Between Good and Fair                       |
| Deficiency                             | No deficiencies recorded                        |
| Specialties                            | Inspected                                       |
| BULKHEAD/PENTHOUSE                     | Not Required                                    |
| CUPOLA/ SPIRES/ TOWERS                 | Does not Exist                                  |
| DORMER                                 | Does not Exist                                  |
| DUNNAGE STEEL                          | Does not Exist                                  |
| SKYLIGHT/ROOF VENT                     | Does not Exist                                  |
| ROOF/GRAVITY TANK                      | Does not Exist                                  |
| TAIRS/RAMPS: EXTERIOR                  | Inspected                                       |
| BUILDING CHEEK/FLANK WALLS             | Inspected                                       |
| Condition                              | 4 - Between Fair and Poor                       |
| Deficiency                             | CAST IN PLACE CONCRETE: CRACKS/SPALLING - MAJOR |