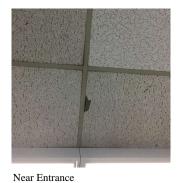

| nitectural Inspection                       |                                 |
|---------------------------------------------|---------------------------------|
| uestion                                     | Response                        |
| INTERIOR                                    |                                 |
| STRUCTURAL                                  |                                 |
| FLOOR STRUCTURE                             | Inspected                       |
| Deficiency                                  | No deficiencies recorded        |
| FOUNDATION WALLS                            | Inspected                       |
| Material Type(s)                            | Concrete                        |
| Condition                                   | 2 - Between Good and Fair       |
| Deficiency                                  | No deficiencies recorded        |
| ROOF STRUCTURE                              | Inspected                       |
| Condition                                   | 2 - Between Good and Fair       |
| Deficiency                                  | No deficiencies recorded        |
| VAULTS-BUNKERS                              | Does not Exist                  |
| AUDITORIUM                                  | Does not Exist                  |
| CAFETERIA                                   | Inspected                       |
| Instance on 1st Floor - Students (1,700 SF) | Inspected                       |
| Instance on 1st Floor - Staff (900 SF)      | Inspected                       |
| Ceiling                                     |                                 |
| Instance on 1st Floor - Staff (900 SF)      | Inspected                       |
| Condition                                   | 2 - Between Good and Fair       |
| Deficiency                                  | ACOUSTIC TILES: DAMAGED/MISSING |
| Deficiency Location/Instance                | Near center                     |
| Deficiency Quantity                         | 10                              |
| Quantity Uom                                | S.F.                            |
| Potential Action                            | REPLACE                         |
| Urgency of Action                           | PRIORITY 3                      |
| Purpose of Action                           | LEVEL 2                         |
| Deficiency Photo1                           | Near center                     |
| Violations                                  | No violations recorded.         |
| Instance on 1st Floor - Students (1,700 SF) | Inspected                       |
| Condition                                   | 2 - Between Good and Fair       |
| Deficiency                                  | ACOUSTIC TILES: DAMAGED/MISSING |
| Deficiency Location/Instance                | Near Entrance, center, kitchen  |
| Deficiency Quantity                         | 20                              |
| Quantity Uom                                | S.F.                            |
| Potential Action                            | REPLACE                         |
| Urgency of Action                           | PRIORITY 3                      |
| Purpose of Action                           | LEVEL 2                         |