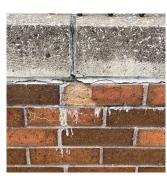

# **Building Condition Assessment Survey 2023 - 2024**

| chitectural Inspection  | K3:                              |
|-------------------------|----------------------------------|
| Question                | Response                         |
| EXTERIOR                |                                  |
| DOORS                   |                                  |
| DOORS AND FRAMES        | Inspected                        |
|                         | Facade C                         |
| Violations              | No violations recorded.          |
| DOOR HARDWARE           | Inspected                        |
| Condition               | 3 - Fair                         |
| Deficiency              | No deficiencies recorded         |
| LINTELS                 | Inspected                        |
| Condition               | 2 - Between Good and Fair        |
| Deficiency              | No deficiencies recorded         |
| TRANSOM/SIDE LIGHT      | Inspected                        |
| Condition               | 2 - Between Good and Fair        |
| Deficiency              | No deficiencies recorded         |
| EXTERIOR WALLS          | Inspected                        |
| Material Type(s)        | Masonry, Steel                   |
| Replacement Quantity    | 50,000                           |
| Replacement Uom         | S.F.                             |
| Instance on All Facades | Inspected                        |
| Instance Condition      | 3 - Fair                         |
| Instance Quantity       | 50,000                           |
| Instance Quantity Uom   | S.F.                             |
| Deficiency              | BRICK: MINOR CRACKS AND SPALLING |
|                         |                                  |

Roof Plan reference

35 S.F. RESTITCH PRIORITY 3 LEVEL 2

Elevation

Deficiency Quantity Quantity Uom Potential Action Urgency of Action Purpose of Action