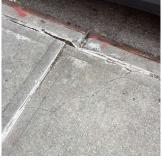

# **Building Condition Assessment Survey 2023 - 2024**

| chitectural Inspection  | K3:                              |
|-------------------------|----------------------------------|
| Question                | Response                         |
| EXTERIOR                |                                  |
| DOORS                   |                                  |
| DOORS AND FRAMES        | Inspected                        |
|                         | Facade C                         |
| Violations              | No violations recorded.          |
| DOOR HARDWARE           | Inspected                        |
| Condition               | 3 - Fair                         |
| Deficiency              | No deficiencies recorded         |
| LINTELS                 | Inspected                        |
| Condition               | 2 - Between Good and Fair        |
| Deficiency              | No deficiencies recorded         |
| TRANSOM/SIDE LIGHT      | Inspected                        |
| Condition               | 2 - Between Good and Fair        |
| Deficiency              | No deficiencies recorded         |
| EXTERIOR WALLS          | Inspected                        |
| Material Type(s)        | Masonry, Steel                   |
| Replacement Quantity    | 50,000                           |
| Replacement Uom         | S.F.                             |
| Instance on All Facades | Inspected                        |
| Instance Condition      | 3 - Fair                         |
| Instance Quantity       | 50,000                           |
| Instance Quantity Uom   | S.F.                             |
| Deficiency              | BRICK: MINOR CRACKS AND SPALLING |
|                         |                                  |

Roof Plan reference

35 S.F. RESTITCH PRIORITY 3 LEVEL 2

Elevation

Deficiency Quantity Quantity Uom Potential Action Urgency of Action Purpose of Action