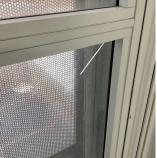

#### 10

S.F.

REPOINT PRIORITY 4

#### LEVEL 2

Facade B No violations recorded.

| estion               | Response                                                                                            |
|----------------------|-----------------------------------------------------------------------------------------------------|
| EXTERIOR             |                                                                                                     |
| EXTERIOR WALLS       |                                                                                                     |
| Deficiency           | METAL/GLASS CURT WALL: WATER INFILTRATION IN<br>INSTRUCTIONAL SPACE                                 |
| Roof Plan reference  | K356<br>U<br>U<br>U<br>U<br>U<br>U<br>U<br>U<br>U<br>U<br>U<br>U<br>U<br>U<br>U<br>U<br>U<br>U<br>U |
| Elevation            | Sutter Avenue                                                                                       |
| Deficiency Quantity  | 100                                                                                                 |
| Quantity Uom         | S.F.                                                                                                |
| Potential Action     | REPAIR                                                                                              |
| Urgency of Action    | PRIORITY 5                                                                                          |
| Purpose of Action    | LEVEL 2                                                                                             |
| Deficiency Photo1    | Facade A - Corridor near Room 223                                                                   |
| Violations           | No violations recorded.                                                                             |
| EXTERIOR SOFFITS     |                                                                                                     |
| Condition            | Inspected<br>2 - Between Good and Fair                                                              |
| Deficiency           | No deficiencies recorded                                                                            |
| LOADING DOCK         | Does not Exist                                                                                      |
|                      |                                                                                                     |
|                      | Inspected                                                                                           |
| Condition            | 2 - Between Good and Fair                                                                           |
| Deficiency           | No deficiencies recorded                                                                            |
| PARAPETS             | Inspected                                                                                           |
| Material Type(s)     | Masonry                                                                                             |
| Replacement Quantity | 10,000                                                                                              |
| Replacement Uom      | C.F.                                                                                                |