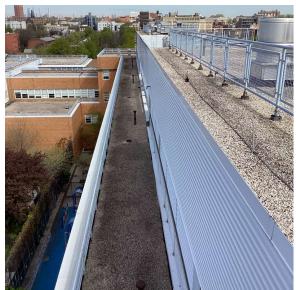

## Architectural Inspection

Main Entrance Photo

Roof Photo

PS 156 C IS 392

Facade A - Sutter Avenue

Roof 1 - North View

| Yes      |                                  |
|----------|----------------------------------|
| Systems: | Foundation Walls - waterproofing |
| Year:    | 2022                             |
| Systems: | Roof Vent - repairs              |
| Year:    | 2020                             |
| Systems: | Roof Hatch - repairs             |
| Year:    | 2018                             |
| No       |                                  |
| No       |                                  |
| No       |                                  |