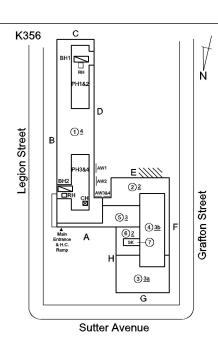

## Inspection

| uestion               | Response                                                                                            |
|-----------------------|-----------------------------------------------------------------------------------------------------|
| Architectural         |                                                                                                     |
| EXTERIOR              | Inspected                                                                                           |
| AREAWAY               | Inspected                                                                                           |
| Instance on AW1, AW2  | Inspected                                                                                           |
| Instance Condition    | 4 - Between Fair and Poor                                                                           |
| Instance Quantity     | 2                                                                                                   |
| Instance Quantity Uom | EACH                                                                                                |
| Deficiency            | AREAWAY WALLS: DETERIORATED JOINTS AT COPING<br>STONES                                              |
| Roof Plan reference   | K356<br>G<br>G<br>G<br>G<br>G<br>G<br>G<br>G<br>G<br>G<br>G<br>G<br>G<br>G<br>G<br>G<br>G<br>G<br>G |