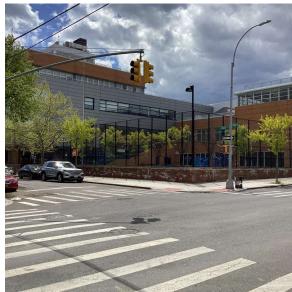

|  |
|                                                  | Did you meet with this Principal?    | No                                 |                 |  |  |  |
|                                                  | Did this Principal provide feedback? | No                                 |                 |  |  |  |
| Custodian                                        |                                      | Was not present                    |                 |  |  |  |
| Fireman                                          |                                      | Luis Palacios                      |                 |  |  |  |
| Essada Dhata                                     |                                      |                                    | 1000            |  |  |  |

Facade Photo



Corner of Sutter Avenue and Legion Street -Southwest View

# NYC Department of Education Building Condition Assessment Survey 2023 - 2024

## Architectural Inspection

Main Entrance Photo

Roof Photo

PS 156 C IS 392

Facade A - Sutter Avenue



Roof 1 - North View

| Yes      |                                  |
|----------|----------------------------------|
| Systems: | Foundation Walls - waterproofing |
| Year:    | 2022                             |
| Systems: | Roof Vent - repairs              |
| Year:    | 2020                             |
| Systems: | Roof Hatch - repairs             |
| Year:    | 2018                             |
| No       |                                  |
| No       |                                  |
| No       |                                  |

Ha