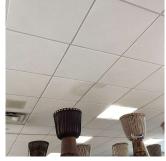

# **Building Condition Assessment Survey 2023 - 2024**

| No                          | Other                                                | Damaged Floor                                                                                                          | Kitchen Floor                                                                | Servery Room              | Luis Palacios       | Fireman         | 10 <sup>9</sup> |
|-----------------------------|------------------------------------------------------|------------------------------------------------------------------------------------------------------------------------|------------------------------------------------------------------------------|---------------------------|---------------------|-----------------|-----------------|
| 110                         | Oulei                                                | Damaged Floor<br>Drain Cover is a<br>potential<br>tripping hazard<br>condition.                                        | Kitchen Floor<br>Drain                                                       | Servery Room<br>131       | Luis Palacios       | rneman          |                 |
| No                          | Potential Falling<br>Debris                          | Loose ceiling<br>framing is a<br>potential falling<br>debris condition                                                 | INTERIOR  <br>CLASSROOMS<br>/CORRIDORS/<br>ADMIN<br>SPACES  <br>Ceiling      | Room 422                  | Luis Palacios       | Fireman         |                 |
| No                          | Potential Falling<br>Debris                          | Loose metal pan<br>tiles on ceiling<br>is a potential<br>falling debris<br>condition.                                  | INTERIOR  <br>KITCHEN  <br>Ceiling                                           | Near Fridges              | Luis Palacios       | Fireman         |                 |
| No                          | Tripping Hazard                                      | Severely<br>damage and<br>heaving metal<br>plate expansion<br>joint is a<br>potential<br>tripping hazard<br>condition. | INTERIOR  <br>CLASSROOMS<br>/CORRIDORS/<br>ADMIN<br>SPACES   Floor<br>Finish | Corridor near<br>Exit 2   | Luis Palacios       | Fireman         |                 |
| Yes                         | Protruding<br>Elements                               | Broken Glass is<br>a potential<br>safety hazard<br>condition.                                                          | INTERIOR  <br>CLASSROOMS<br>/CORRIDORS/<br>ADMIN<br>SPACES   Walls           | Corridor near<br>Room 223 | Luis Palacios       | Fireman         |                 |
| Yes                         | Tripping Hazard                                      | Raised concrete<br>base is a<br>potential safety<br>hazard<br>condition.                                               | SITE  <br>PLAYGROUN<br>DS   Safety<br>Surfacing                              | Near Exit 9               | Luis Palacios       | Fireman         |                 |
| ructural Eng                | gineer Required                                      |                                                                                                                        |                                                                              |                           |                     |                 |                 |
| Structural<br>Condition Typ | Condition<br>e Description                           | Component<br>Affected                                                                                                  | Location<br>Descript                                                         |                           | erson(s)<br>otified | Person(s) Title | PhotoImage      |
| No condition re             |                                                      |                                                                                                                        |                                                                              |                           |                     |                 |                 |
| ogrammatic                  | Accessibility                                        |                                                                                                                        |                                                                              |                           |                     |                 |                 |
|                             | tic Accessibility Status                             | Ouestion                                                                                                               |                                                                              |                           | Res                 | oonse           |                 |
|                             |                                                      |                                                                                                                        |                                                                              |                           |                     |                 |                 |
| Is the primar               | y or secondary entrance<br>ling a multi-story buildi | on an accessible rout                                                                                                  | e?                                                                           |                           | Yes<br>Yes          | ·               |                 |