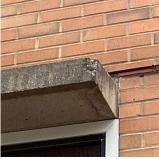

#### AREAWAY

Deficiency Photo1

AW4

| Violations           | No violations recorded.   |  |
|----------------------|---------------------------|--|
| AWNINGS AND CANOPIES | Does not Exist            |  |
| CHIMNEY              | Inspected                 |  |
| Material Type(s)     | Masonry                   |  |
| Condition            | 2 - Between Good and Fair |  |
| Deficiency           | No deficiencies recorded  |  |
| COPING               | Inspected                 |  |
| Condition            | 2 - Between Good and Fair |  |
| Deficiency           | No deficiencies recorded  |  |
| CORNICE              | Does not Exist            |  |
| DOORS                | Inspected                 |  |
| DOORS AND FRAMES     | Inspected                 |  |
| Condition            | 5 - Poor                  |  |

Deficiency

Roof Plan reference

METAL: DETERIORATED DOOR AND FRAME - MAJOR DETERIORATION

10

EACH REPLACE

PRIORITY 4

LEVEL 2

Deficiency Quantity Quantity Uom Potential Action Urgency of Action Purpose of Action Deficiency Photo1