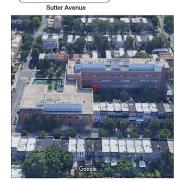

inum                |     |
| Instance on Aluminum - Double Hung: All Facades | Inspected               |     |
| Instance Condition                              | 3 - Fair                |     |
| Instance Quantity                               | 17,000                  |     |
| Instance Quantity Uom                           | S.F.                    |     |
| Are these windows insulated                     | No                      |     |
| Installation Year                               | 2002                    |     |
| Source of Installation                          | Custodial Staff         |     |

### Deficiency

Roof Plan reference

ALUMINUM - DOUBLE HUNG: BROKEN PANE





Deficiency Quantity Quantity Uom Potential Action Urgency of Action Purpose of Action Deficiency Photol



#### 30

S.F. MAINTENANCE PRIORITY 3 LEVEL 2



Facade D - Room 116

## **Building Condition Assessment Survey 2023 - 2024**

| _                                       | -                             |
|-----------------------------------------|-------------------------------|
| chitectural Inspection                  | K                             |
| Question                                | Response                      |
| EXTERIOR                                |                               |
| WINDOWS                                 |                               |
| WINDOWS                                 | Inspected                     |
| Violations                              | No violations recorded.       |
| Instance on Aluminum - Other: Gymnasium | Inspected