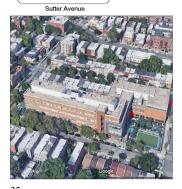

|
| Condition               | 2 - Between Good and Fair        |
| Deficiency              | No deficiencies recorded         |
| EXTERIOR WALLS          | Inspected                        |
| Material Type(s)        | Masonry, Steel                   |
| Replacement Quantity    | 50,000                           |
| Replacement Uom         | S.F.                             |
| Instance on All Facades | Inspected                        |
| Instance Condition      | 3 - Fair                         |
| Instance Quantity       | 50,000                           |
| Instance Quantity Uom   | S.F.                             |
| Deficiency              | BRICK: MINOR CRACKS AND SPALLING |
|                         |                                  |

Roof Plan reference





35 S.F. RESTITCH PRIORITY 3 LEVEL 2

Elevation

Deficiency Quantity Quantity Uom Potential Action Urgency of Action Purpose of Action

## **Building Condition Assessment Survey 2023 - 2024**

Response

### Architectural Inspection

#### Question

EXTERIOR

## EXTERIOR WALLS

Deficiency Photo1



Facade H No violations recorded.

K356

-egion Street



Ń



Violations

Roof Plan reference

Elevation

Deficiency Quantity Quantity Uom Potential Action Urgency of Action Purpose of Action Deficiency Photo1

Violations



#### 10

S.F.

REPOINT PRIORITY 4

#### LEVEL 2



Facade B No violations recorded.

| estion               | Response                                                                                            |
|----------------------|----------------------------------------