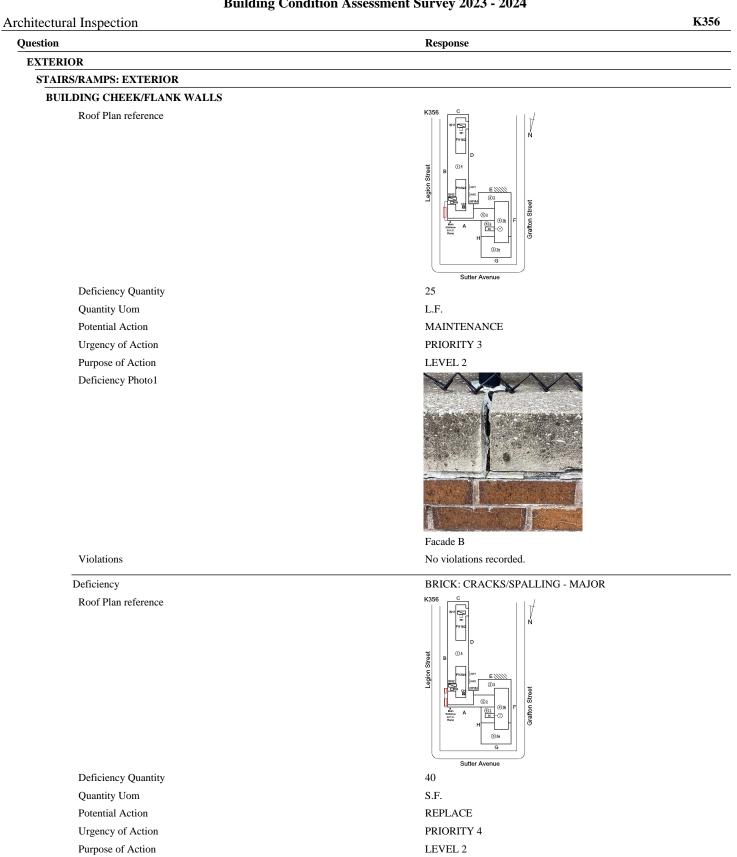

## Inspection

| uestion               | Response                                                                                            |
|-----------------------|-----------------------------------------------------------------------------------------------------|
| Architectural         |                                                                                                     |
| EXTERIOR              | Inspected                                                                                           |
| AREAWAY               | Inspected                                                                                           |
| Instance on AW1, AW2  | Inspected                                                                                           |
| Instance Condition    | 4 - Between Fair and Poor                                                                           |
| Instance Quantity     | 2                                                                                                   |
| Instance Quantity Uom | EACH                                                                                                |
| Deficiency            | AREAWAY WALLS: DETERIORATED JOINTS AT COPING<br>STONES                                              |
| Roof Plan reference   | K356<br>G<br>G<br>G<br>G<br>G<br>G<br>G<br>G<br>G<br>G<br>G<br>G<br>G<br>G<br>G<br>G<br>G<br>G<br>G |

25

L.F.

(i) 34

Sutter Avenue

MAINTENANCE

PRIORITY 3

LEVEL 2

Deficiency Quantity Quantity Uom Potential Action Urgency of Action Purpose of Action