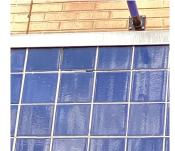

#### LEVEL 2

Facade B No violations recorded.

| estion               | Response                                                                                            |
|----------------------|-----------------------------------------------------------------------------------------------------|
| EXTERIOR             |                                                                                                     |
| EXTERIOR WALLS       |                                                                                                     |
| Deficiency           | METAL/GLASS CURT WALL: WATER INFILTRATION IN<br>INSTRUCTIONAL SPACE                                 |
| Roof Plan reference  | K356<br>U<br>U<br>U<br>U<br>U<br>U<br>U<br>U<br>U<br>U<br>U<br>U<br>U<br>U<br>U<br>U<br>U<br>U<br>U |
| Elevation            | Sutter Avenue                                                                                       |
| Deficiency Quantity  | 100                                                                                                 |
| Quantity Uom         | S.F.                                                                                                |
| Potential Action     | REPAIR                                                                                              |
| Urgency of Action    | PRIORITY 5                                                                                          |
| Purpose of Action    | LEVEL 2                                                                                             |
| Deficiency Photo1    | Facade A - Corridor near Room 223                                                                   |
| Violations           | No violations recorded.                                                                             |
| EXTERIOR SOFFITS     |                                                                                                     |
| Condition            | Inspected<br>2 - Between Good and Fair                                                              |
| Deficiency           | No deficiencies recorded                                                                            |
| LOADING DOCK         | Does not Exist                                                                                      |
|                      |                                                                                                     |
|                      | Inspected                                                                                           |
| Condition            | 2 - Between Good and Fair                                                                           |
| Deficiency           | No deficiencies recorded                                                                            |
| PARAPETS             | Inspected                                                                                           |
| Material Type(s)     | Masonry                                                                                             |
| Replacement Quantity | 10,000                                                                                              |
| Replacement Uom      | C.F.                                                                                                |