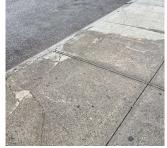

#### AREAWAY

Deficiency Photo1

AW4

| Violations           | No violations recorded.   |  |
|----------------------|---------------------------|--|
| AWNINGS AND CANOPIES | Does not Exist            |  |
| CHIMNEY              | Inspected                 |  |
| Material Type(s)     | Masonry                   |  |
| Condition            | 2 - Between Good and Fair |  |
| Deficiency           | No deficiencies recorded  |  |
| COPING               | Inspected                 |  |
| Condition            | 2 - Between Good and Fair |  |
| Deficiency           | No deficiencies recorded  |  |
| CORNICE              | Does not Exist            |  |
| DOORS                | Inspected                 |  |
| DOORS AND FRAMES     | Inspected                 |  |
| Condition            | 5 - Poor                  |  |

Deficiency

Roof Plan reference

METAL: DETERIORATED DOOR AND FRAME - MAJOR DETERIORATION

10

EACH REPLACE

PRIORITY 4

LEVEL 2

Deficiency Quantity Quantity Uom Potential Action Urgency of Action Purpose of Action Deficiency Photo1