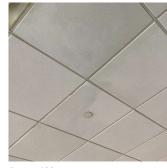

# **Building Condition Assessment Survey 2023 - 2024**

| No                          | Other                                                | Damaged Floor                                                                                                          | Kitchen Floor                                                                | Servery Room              | Luis Palacios       | Fireman         | 10 <sup>9</sup> |
|-----------------------------|------------------------------------------------------|------------------------------------------------------------------------------------------------------------------------|------------------------------------------------------------------------------|---------------------------|---------------------|-----------------|-----------------|
| 110                         | Oulei                                                | Damaged Floor<br>Drain Cover is a<br>potential<br>tripping hazard<br>condition.                                        | Kitchen Floor<br>Drain                                                       | Servery Room<br>131       | Luis Palacios       | rneman          |                 |
| No                          | Potential Falling<br>Debris                          | Loose ceiling<br>framing is a<br>potential falling<br>debris condition                                                 | INTERIOR  <br>CLASSROOMS<br>/CORRIDORS/<br>ADMIN<br>SPACES  <br>Ceiling      | Room 422                  | Luis Palacios       | Fireman         |                 |
| No                          | Potential Falling<br>Debris                          | Loose metal pan<br>tiles on ceiling<br>is a potential<br>falling debris<br>condition.                                  | INTERIOR  <br>KITCHEN  <br>Ceiling                                           | Near Fridges              | Luis Palacios       | Fireman         |                 |
| No                          | Tripping Hazard                                      | Severely<br>damage and<br>heaving metal<br>plate expansion<br>joint is a<br>potential<br>tripping hazard<br>condition. | INTERIOR  <br>CLASSROOMS<br>/CORRIDORS/<br>ADMIN<br>SPACES   Floor<br>Finish | Corridor near<br>Exit 2   | Luis Palacios       | Fireman         |                 |
| Yes                         | Protruding<br>Elements                               | Broken Glass is<br>a potential<br>safety hazard<br>condition.                                                          | INTERIOR  <br>CLASSROOMS<br>/CORRIDORS/<br>ADMIN<br>SPACES   Walls           | Corridor near<br>Room 223 | Luis Palacios       | Fireman         |                 |
| Yes                         | Tripping Hazard                                      | Raised concrete<br>base is a<br>potential safety<br>hazard<br>condition.                                               | SITE  <br>PLAYGROUN<br>DS   Safety<br>Surfacing                              | Near Exit 9               | Luis Palacios       | Fireman         |                 |
| ructural Eng                | gineer Required                                      |                                                                                                                        |                                                                              |                           |                     |                 |                 |
| Structural<br>Condition Typ | Condition<br>e Description                           | Component<br>Affected                                                                                                  | Location<br>Descript                                                         |                           | erson(s)<br>otified | Person(s) Title | PhotoImage      |
| No condition re             |                                                      |                                                                                                                        |                                                                              |                           |                     |                 |                 |
| ogrammatic                  | Accessibility                                        |                                                                                                                        |                                                                              |                           |                     |                 |                 |
|                             | tic Accessibility Status                             | Ouestion                                                                                                               |                                                                              |                           | Res                 | oonse           |                 |
|                             |                                                      |                                                                                                                        |                                                                              |                           |                     |                 |                 |
| Is the primar               | y or secondary entrance<br>ling a multi-story buildi | on an accessible rout                                                                                                  | e?                                                                           |                           | Yes<br>Yes          | ·               |                 |