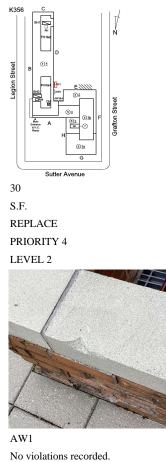

## Inspection

| uestion               | Response                                                                                            |
|-----------------------|-----------------------------------------------------------------------------------------------------|
| Architectural         |                                                                                                     |
| EXTERIOR              | Inspected                                                                                           |
| AREAWAY               | Inspected                                                                                           |
| Instance on AW1, AW2  | Inspected                                                                                           |
| Instance Condition    | 4 - Between Fair and Poor                                                                           |
| Instance Quantity     | 2                                                                                                   |
| Instance Quantity Uom | EACH                                                                                                |
| Deficiency            | AREAWAY WALLS: DETERIORATED JOINTS AT COPING<br>STONES                                              |
| Roof Plan reference   | K356<br>G<br>G<br>G<br>G<br>G<br>G<br>G<br>G<br>G<br>G<br>G<br>G<br>G<br>G<br>G<br>G<br>G<br>G<br>G |

25

L.F.

(i) 34

Sutter Avenue

MAINTENANCE

PRIORITY 3

LEVEL 2

Deficiency Quantity Quantity Uom Potential Action Urgency of Action Purpose of Action

# AREAWAY

Deficiency Photo1

Violations

Deficiency

Roof Plan reference

AW1

No violations recorded.

AREAWAY WALLS: DETERIORATED COPING STONE