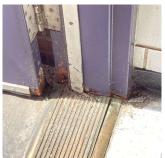

#### AREAWAY

Deficiency Photo1

AW4

| Violations           | No violations recorded.   |  |
|----------------------|---------------------------|--|
| AWNINGS AND CANOPIES | Does not Exist            |  |
| CHIMNEY              | Inspected                 |  |
| Material Type(s)     | Masonry                   |  |
| Condition            | 2 - Between Good and Fair |  |
| Deficiency           | No deficiencies recorded  |  |
| COPING               | Inspected                 |  |
| Condition            | 2 - Between Good and Fair |  |
| Deficiency           | No deficiencies recorded  |  |
| CORNICE              | Does not Exist            |  |
| DOORS                | Inspected                 |  |
| DOORS AND FRAMES     | Inspected                 |  |
| Condition            | 5 - Poor                  |  |

Deficiency

Roof Plan reference

METAL: DETERIORATED DOOR AND FRAME - MAJOR DETERIORATION

10

EACH REPLACE

PRIORITY 4

LEVEL 2

Deficiency Quantity Quantity Uom Potential Action Urgency of Action Purpose of Action Deficiency Photo1