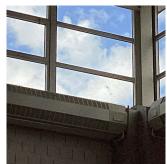

#### LEVEL 2

Facade B No violations recorded.

| estion               | Response                                                                                            |
|----------------------|-----------------------------------------------------------------------------------------------------|
| EXTERIOR             |                                                                                                     |
| EXTERIOR WALLS       |                                                                                                     |
| Deficiency           | METAL/GLASS CURT WALL: WATER INFILTRATION IN<br>INSTRUCTIONAL SPACE                                 |
| Roof Plan reference  | K356<br>U<br>U<br>U<br>U<br>U<br>U<br>U<br>U<br>U<br>U<br>U<br>U<br>U<br>U<br>U<br>U<br>U<br>U<br>U |
| Elevation            | Sutter Avenue                                                                                       |
| Deficiency Quantity  | 100                                                                                                 |
| Quantity Uom         | S.F.                                                                                                |
| Potential Action     | REPAIR                                                                                              |
| Urgency of Action    | PRIORITY 5                                                                                          |
| Purpose of Action    | LEVEL 2                                                                                             |
| Deficiency Photo1    | Facade A - Corridor near Room 223                                                                   |
| Violations           | No violations recorded.                                                                             |
| EXTERIOR SOFFITS     |                                                                                                     |
| Condition            | Inspected<br>2 - Between Good and Fair                                                              |
| Deficiency           | No deficiencies recorded                                                                            |
| LOADING DOCK         | Does not Exist                                                                                      |
|                      |                                                                                                     |
|                      | Inspected                                                                                           |
| Condition            | 2 - Between Good and Fair                                                                           |
| Deficiency           | No deficiencies recorded                                                                            |
| PARAPETS             | Inspected                                                                                           |
| Material Type(s)     | Masonry                                                                                             |
| Replacement Quantity | 10,000                                                                                              |
| Replacement Uom      | C.F.                                                                                                |