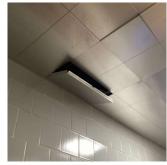

# AREAWAY

Deficiency Photo1

Violations

Deficiency

Roof Plan reference

AW1

No violations recorded.

AREAWAY WALLS: DETERIORATED COPING STONE