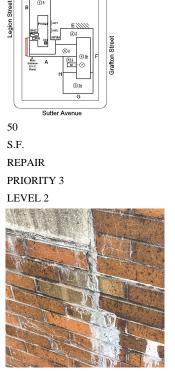

## Inspection

| uestion               | Response                                                                                            |
|-----------------------|-----------------------------------------------------------------------------------------------------|
| Architectural         |                                                                                                     |
| EXTERIOR              | Inspected                                                                                           |
| AREAWAY               | Inspected                                                                                           |
| Instance on AW1, AW2  | Inspected                                                                                           |
| Instance Condition    | 4 - Between Fair and Poor                                                                           |
| Instance Quantity     | 2                                                                                                   |
| Instance Quantity Uom | EACH                                                                                                |
| Deficiency            | AREAWAY WALLS: DETERIORATED JOINTS AT COPING<br>STONES                                              |
| Roof Plan reference   | K356<br>G<br>G<br>G<br>G<br>G<br>G<br>G<br>G<br>G<br>G<br>G<br>G<br>G<br>G<br>G<br>G<br>G<br>G<br>G |

25

L.F.

(i) 34

Sutter Avenue

MAINTENANCE

PRIORITY 3

LEVEL 2

Deficiency Quantity Quantity Uom Potential Action Urgency of Action Purpose of Action