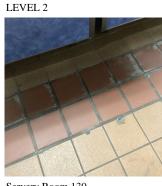

# **Building Condition Assessment Survey 2023 - 2024**

| No                          | Other                                                | Damaged Floor                                                                                                          | Kitchen Floor                                                                | Servery Room              | Luis Palacios       | Fireman         | 10 <sup>9</sup> |
|-----------------------------|------------------------------------------------------|------------------------------------------------------------------------------------------------------------------------|------------------------------------------------------------------------------|---------------------------|---------------------|-----------------|-----------------|
| 110                         | Oulei                                                | Damaged Floor<br>Drain Cover is a<br>potential<br>tripping hazard<br>condition.                                        | Kitchen Floor<br>Drain                                                       | Servery Room<br>131       | Luis Palacios       | rneman          |                 |
| No                          | Potential Falling<br>Debris                          | Loose ceiling<br>framing is a<br>potential falling<br>debris condition                                                 | INTERIOR  <br>CLASSROOMS<br>/CORRIDORS/<br>ADMIN<br>SPACES  <br>Ceiling      | Room 422                  | Luis Palacios       | Fireman         |                 |
| No                          | Potential Falling<br>Debris                          | Loose metal pan<br>tiles on ceiling<br>is a potential<br>falling debris<br>condition.                                  | INTERIOR  <br>KITCHEN  <br>Ceiling                                           | Near Fridges              | Luis Palacios       | Fireman         |                 |
| No                          | Tripping Hazard                                      | Severely<br>damage and<br>heaving metal<br>plate expansion<br>joint is a<br>potential<br>tripping hazard<br>condition. | INTERIOR  <br>CLASSROOMS<br>/CORRIDORS/<br>ADMIN<br>SPACES   Floor<br>Finish | Corridor near<br>Exit 2   | Luis Palacios       | Fireman         |                 |
| Yes                         | Protruding<br>Elements                               | Broken Glass is<br>a potential<br>safety hazard<br>condition.                                                          | INTERIOR  <br>CLASSROOMS<br>/CORRIDORS/<br>ADMIN<br>SPACES   Walls           | Corridor near<br>Room 223 | Luis Palacios       | Fireman         |                 |
| Yes                         | Tripping Hazard                                      | Raised concrete<br>base is a<br>potential safety<br>hazard<br>condition.                                               | SITE  <br>PLAYGROUN<br>DS   Safety<br>Surfacing                              | Near Exit 9               | Luis Palacios       | Fireman         |                 |
| ructural Eng                | gineer Required                                      |                                                                                                                        |                                                                              |                           |                     |                 |                 |
| Structural<br>Condition Typ | Condition<br>e Description                           | Component<br>Affected                                                                                                  | Location<br>Descript                                                         |                           | erson(s)<br>otified | Person(s) Title | PhotoImage      |
| No condition re             |                                                      |                                                                                                                        |                                                                              |                           |                     |                 |                 |
| ogrammatic                  | Accessibility                                        |                                                                                                                        |                                                                              |                           |                     |                 |                 |
|                             | tic Accessibility Status                             | Ouestion                                                                                                               |                                                                              |                           | Res                 | oonse           |                 |
|                             |                                                      |                                                                                                                        |                                                                              |                           |                     |                 |                 |
| Is the primar               | y or secondary entrance<br>ling a multi-story buildi | on an accessible rout                                                                                                  | e?                                                                           |                           | Yes<br>Yes          | ·               |                 |

25

L.F.

(i) 34

Sutter Avenue

MAINTENANCE

PRIORITY 3

LEVEL 2

Deficiency Quantity Quantity Uom Potential Action Urgency of Action Purpose of Action