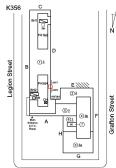

## Inspection

| uestion               | Response                                                                                            |
|-----------------------|-----------------------------------------------------------------------------------------------------|
| Architectural         |                                                                                                     |
| EXTERIOR              | Inspected                                                                                           |
| AREAWAY               | Inspected                                                                                           |
| Instance on AW1, AW2  | Inspected                                                                                           |
| Instance Condition    | 4 - Between Fair and Poor                                                                           |
| Instance Quantity     | 2                                                                                                   |
| Instance Quantity Uom | EACH                                                                                                |
| Deficiency            | AREAWAY WALLS: DETERIORATED JOINTS AT COPING<br>STONES                                              |
| Roof Plan reference   | K356<br>G<br>G<br>G<br>G<br>G<br>G<br>G<br>G<br>G<br>G<br>G<br>G<br>G<br>G<br>G<br>G<br>G<br>G<br>G |