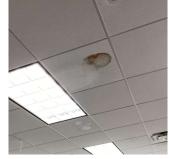

# **Building Condition Assessment Survey 2023 - 2024**

| No                          | Other                                                | Damaged Floor                                                                                                          | Kitchen Floor                                                                | Servery Room              | Luis Palacios       | Fireman         | 10 <sup>9</sup> |
|-----------------------------|------------------------------------------------------|------------------------------------------------------------------------------------------------------------------------|------------------------------------------------------------------------------|---------------------------|---------------------|-----------------|-----------------|
| 110                         | Oulei                                                | Damaged Floor<br>Drain Cover is a<br>potential<br>tripping hazard<br>condition.                                        | Kitchen Floor<br>Drain                                                       | Servery Room<br>131       | Luis Palacios       | rneman          |                 |
| No                          | Potential Falling<br>Debris                          | Loose ceiling<br>framing is a<br>potential falling<br>debris condition                                                 | INTERIOR  <br>CLASSROOMS<br>/CORRIDORS/<br>ADMIN<br>SPACES  <br>Ceiling      | Room 422                  | Luis Palacios       | Fireman         |                 |
| No                          | Potential Falling<br>Debris                          | Loose metal pan<br>tiles on ceiling<br>is a potential<br>falling debris<br>condition.                                  | INTERIOR  <br>KITCHEN  <br>Ceiling                                           | Near Fridges              | Luis Palacios       | Fireman         |                 |
| No                          | Tripping Hazard                                      | Severely<br>damage and<br>heaving metal<br>plate expansion<br>joint is a<br>potential<br>tripping hazard<br>condition. | INTERIOR  <br>CLASSROOMS<br>/CORRIDORS/<br>ADMIN<br>SPACES   Floor<br>Finish | Corridor near<br>Exit 2   | Luis Palacios       | Fireman         |                 |
| Yes                         | Protruding<br>Elements                               | Broken Glass is<br>a potential<br>safety hazard<br>condition.                                                          | INTERIOR  <br>CLASSROOMS<br>/CORRIDORS/<br>ADMIN<br>SPACES   Walls           | Corridor near<br>Room 223 | Luis Palacios       | Fireman         |                 |
| Yes                         | Tripping Hazard                                      | Raised concrete<br>base is a<br>potential safety<br>hazard<br>condition.                                               | SITE  <br>PLAYGROUN<br>DS   Safety<br>Surfacing                              | Near Exit 9               | Luis Palacios       | Fireman         |                 |
| ructural Eng                | gineer Required                                      |                                                                                                                        |                                                                              |                           |                     |                 |                 |
| Structural<br>Condition Typ | Condition<br>e Description                           | Component<br>Affected                                                                                                  | Location<br>Descript                                                         |                           | erson(s)<br>otified | Person(s) Title | PhotoImage      |
| No condition re             |                                                      |                                                                                                                        |                                                                              |                           |                     |                 |                 |
| ogrammatic                  | Accessibility                                        |                                                                                                                        |                                                                              |                           |                     |                 |                 |
|                             | tic Accessibility Status                             | Ouestion                                                                                                               |                                                                              |                           | Res                 | oonse           |                 |
|                             |                                                      |                                                                                                                        |                                                                              |                           |                     |                 |                 |
| Is the primar               | y or secondary entrance<br>ling a multi-story buildi | on an accessible rout                                                                                                  | e?                                                                           |                           | Yes<br>Yes          | ·               |                 |