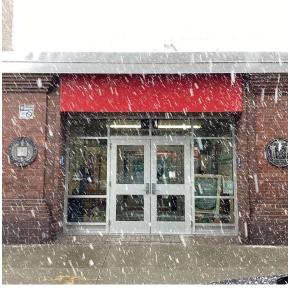

Corner of Keap Street and South 3rd Street - North View

Architectural Inspection K319

Main Entrance Photo

Roof Photo

Facade A - Keap Street

Roof 1 - North View

Have any Systems/Major Building Components been upgraded?