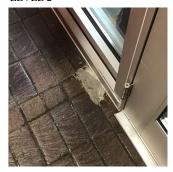

#### Floor Finish

Deficiency Photo1

Teachers Lounge

Violations No violations recorded.

Deficiency QUARRY TILE: BROKEN/MISSING TILES

Deficiency Location/Instance Main Entrance Lobby

Deficiency Quantity 10
Quantity Uom S.F.

Potential Action REPLACE

Urgency of Action PRIORITY 3

Purpose of Action LEVEL 2

Deficiency Photo1

Main Entrance Lobby

Violations No violations recorded.

| Valls                        | Inspected                 |
|------------------------------|---------------------------|
| Condition                    | 2 - Between Good and Fair |
| Deficiency                   | MASONRY: CRACKS/SPALLING  |
| Deficiency Location/Instance | Rooms 110, 130            |
| Deficiency Quantity          | 20                        |
| Quantity Uom                 | S.F.                      |
| Potential Action             | REPLACE                   |
| Urgency of Action            | PRIORITY 3                |
| Purpose of Action            | LEVEL 2                   |
| Deficiency Photo1            |                           |