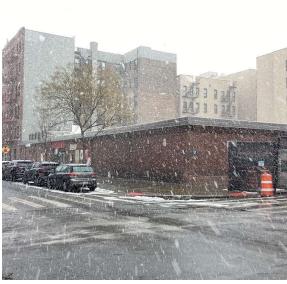

Corner of Keap Street and South 3rd Street - North View

Architectural Inspection K319

Main Entrance Photo

Roof Photo

Facade A - Keap Street

Roof 1 - North View

Have any Systems/Major Building Components been upgraded?