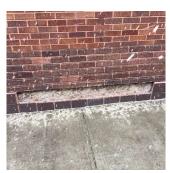

| K31                                                   |
|-------------------------------------------------------|
| Response                                              |
|                                                       |
|                                                       |
|                                                       |
| 1 - Good                                              |
| No deficiencies recorded                              |
| Inspected                                             |
| 1 - Good                                              |
| No deficiencies recorded                              |
| Inspected                                             |
| 1 - Good                                              |
| No deficiencies recorded                              |
| Inspected                                             |
| Masonry                                               |
| 12,000                                                |
| S.F.                                                  |
| Inspected                                             |
| 3 - Fair                                              |
| 12,000                                                |
| S.F.                                                  |
| BRICK: MAJOR / THRU CRACKS                            |
| K319                                                  |
| C E B B Surface S S S S S S S S S S S S S S S S S S S |
| Keap Street                                           |
|                                                       |
| 80                                                    |
| a.r.                                                  |
| S.F.                                                  |
| S.F. REMOVE AND REBUILD                               |
|                                                       |
|                                                       |