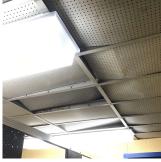

| estion                            | Response                                       |  |
|-----------------------------------|------------------------------------------------|--|
| NTERIOR                           |                                                |  |
| CLASSROOMS/CORRIDORS/ADMIN SPACES |                                                |  |
| Walls                             |                                                |  |
|                                   | Room 131                                       |  |
| Violations                        | No violations recorded.                        |  |
| Deficiency                        | PLASTER: CRACKS/SPALLING                       |  |
| Deficiency Location/Instance      | Corridor near Room 110                         |  |
| Deficiency Quantity               | 20                                             |  |
| Quantity Uom                      | S.F.                                           |  |
| Potential Action                  | REPLACE                                        |  |
| Urgency of Action                 | PRIORITY 3                                     |  |
| Purpose of Action                 | LEVEL 2                                        |  |
| Deficiency Photo1                 | Corridor near Room 110 No violations recorded. |  |
|                                   |                                                |  |
| Specialties                       | Does not Exist                                 |  |
| GYMNASIUM                         | Does not Exist                                 |  |
| INTERIOR DOOR HARDWARE            | Inspected                                      |  |
| Condition                         | 3 - Fair                                       |  |
| Deficiency                        | No deficiencies recorded                       |  |
| INTERIOR GUARDS                   | Does not Exist                                 |  |
| KITCHEN                           | Inspected                                      |  |
| Instance on 1st Floor (300 SF)    | Inspected                                      |  |
| Ceiling                           |                                                |  |
| Instance on 1st Floor (300 SF)    | Inspected                                      |  |
| Condition                         | 4 - Between Fair and Poor                      |  |
| Deficiency                        | METAL PAN: DAMAGED/MISSING                     |  |
| Deficiency Location/Instance      | Center                                         |  |
| Deficiency Quantity               | 25                                             |  |
| Quantity Uom                      | S.F.                                           |  |
| Potential Action                  | REPLACE                                        |  |
| Urgency of Action                 | PRIORITY 3                                     |  |
| Purpose of Action                 | LEVEL 2                                        |  |
| Deficiency Photo1                 |                                                |  |