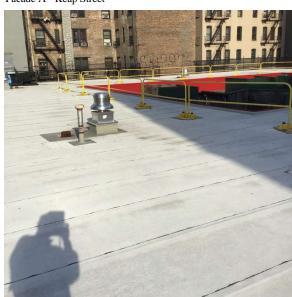

Corner of Keap Street and South 3rd Street - North View

Architectural Inspection K319

Main Entrance Photo

Roof Photo

Facade A - Keap Street

Roof 1 - North View

Have any Systems/Major Building Components been upgraded?