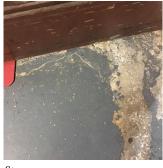

Violations No violations recorded.

AREAWAY STAIRS: DETERIORATED Deficiency

TREADS/RISERS/NOSINGS

Sterling Place

Deficiency Quantity 50 Quantity Uom S.F. Potential Action REPAIR Urgency of Action PRIORITY 3 Purpose of Action LEVEL 2