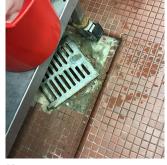

Priority Condition

Tandem Schools?

Have there been any Building Additions?

| Priority<br>Condition Exist<br>Last Year? | Priority<br>Category        | Condition<br>Description                                                                       | Component<br>Affected                         | Location<br>Description   | Person(s)<br>Notified | Person(s) Title | PhotoImage |
|-------------------------------------------|-----------------------------|------------------------------------------------------------------------------------------------|-----------------------------------------------|---------------------------|-----------------------|-----------------|------------|
| No                                        | Protruding<br>Elements      | Severely<br>damaged fence<br>curb with<br>protruding metal<br>is a potential<br>safety hazard. | SITE   FENCES                                 | Along Classon<br>Avenue   | Denis<br>Wanamaker    | Custodian       |            |
| No                                        | Tripping Hazard             | Severely<br>damaged DOT<br>sidewalk is a<br>potential<br>tripping hazard.                      | SITE   PAVING<br>  DOT Sidewalk<br>  Concrete | Along Park<br>Place       | Denis<br>Wanamaker    | Custodian       |            |
| Yes                                       | Potential Falling<br>Debris | Deteriorated<br>concrete canopy<br>is a potential<br>falling debris<br>hazard.                 | EXTERIOR  <br>AWNINGS<br>AND<br>CANOPIES      | Exit 6 Exterior<br>Canopy | Denis<br>Wanamaker    | Custodian       |            |