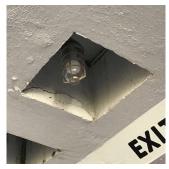

AW1

Violations No violations recorded.

| AWNINGS AND CANOPIES | Inspected                   |
|----------------------|-----------------------------|
| Condition            | 3 - Fair                    |
| Deficiency           | CONCRETE: WATER PENETRATION |

#### AWNINGS AND CANOPIES

Roof Plan reference

Deficiency Quantity 10
Quantity Uom S.F.
Potential Action REPAIR
Urgency of Action PRIORITY 5
Purpose of Action LEVEL 2

Violations No violations recorded.

Deficiency

# AWNINGS AND CANOPIES

Deficiency Photo1

Deficiency Photo1

Exit 6 Canopy

Response

Violations No violations recorded.

CHIMNEY Inspected Material Type(s) Masonry Condition 3 - Fair

BRICK: DETERIORATED JOINTS Deficiency