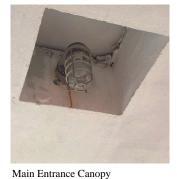

Summary of Principal's Feedback

The Principal's comments are as follows:

- 1. There are insufficient power outlets to meet the equipment requirement of the School.
- 2. The PA speakers in the cafeteria do not function on a daily basis.
- 3. The security lighting at the building entrance is insufficient.
- 4. The canopy at the Main Entrance leaks.

Priority Condition

Tandem Schools?

Have there been any Building Additions?

| Priority<br>Condition Exist<br>Last Year? | Priority<br>Category        | Condition<br>Description                                                                       | Component<br>Affected                         | Location<br>Description   | Person(s)<br>Notified | Person(s) Title | PhotoImage |
|-------------------------------------------|-----------------------------|------------------------------------------------------------------------------------------------|-----------------------------------------------|---------------------------|-----------------------|-----------------|------------|
| No                                        | Protruding<br>Elements      | Severely<br>damaged fence<br>curb with<br>protruding metal<br>is a potential<br>safety hazard. | SITE   FENCES                                 | Along Classon<br>Avenue   | Denis<br>Wanamaker    | Custodian       |            |
| No                                        | Tripping Hazard             | Severely<br>damaged DOT<br>sidewalk is a<br>potential<br>tripping hazard.                      | SITE   PAVING<br>  DOT Sidewalk<br>  Concrete | Along Park<br>Place       | Denis<br>Wanamaker    | Custodian       |            |
| Yes                                       | Potential Falling<br>Debris | Deteriorated<br>concrete canopy<br>is a potential<br>falling debris<br>hazard.                 | EXTERIOR  <br>AWNINGS<br>AND<br>CANOPIES      | Exit 6 Exterior<br>Canopy | Denis<br>Wanamaker    | Custodian       |            |