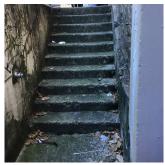

# **Building Condition Assessment Survey 2023 - 2024**

K316 Architectural Inspection Question Response **EXTERIOR** Inspected AREAWAY Inspected Instance on AW1 Inspected Instance Condition 3 - Fair Instance Quantity 1 Instance Quantity Uom EACH Deficiency AREAWAY WALLS: CRACKS AND SPALLING Roof Plan reference Park Place Sterling Place Deficiency Quantity 20 Quantity Uom S.F. Potential Action REPAIR Urgency of Action PRIORITY 3 Purpose of Action LEVEL 2 Deficiency Photo1 AW1 Violations No violations recorded. AREAWAY STAIRS: DETERIORATED MATERIAL SLIDE Deficiency Roof Plan reference Sterling Place 30 Deficiency Quantity S.F. Quantity Uom Potential Action REPAIR Urgency of Action PRIORITY 3 Purpose of Action LEVEL 2

Violations No violations recorded.

AREAWAY STAIRS: DETERIORATED Deficiency

TREADS/RISERS/NOSINGS

Sterling Place

Deficiency Quantity 50 Quantity Uom S.F. Potential Action REPAIR Urgency of Action PRIORITY 3 Purpose of Action LEVEL 2