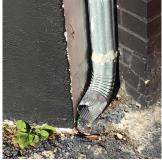

| PARAPETS                               | Does not Exist      |  |
|----------------------------------------|---------------------|--|
| PLAZA DECK                             | Does not Exist      |  |
| ROOF                                   | Inspected           |  |
| Roofing                                | Inspected           |  |
| Replacement Quantity                   | 39,300              |  |
| Replacement Uom                        | S.F.                |  |
| ROOF HATCH/SMOKE HATCH                 | Does not Exist      |  |
| LEADERS, GUTTERS, DOWNSPOUTS, SCUPPERS | Inspected           |  |
| Condition                              | 3 - Fair            |  |
|                                        | DALLA GER A GGGENIG |  |

Deficiency DAMAGED/MISSING

Roof Plan reference

Sterling Place

Deficiency Quantity 10 Quantity Uom L.F. Potential Action REPLACE PRIORITY 4 Urgency of Action Purpose of Action LEVEL 2

Facade A near Exit 7A No violations recorded.

Violations

Deficiency Photo1

| stion                                                                                                   | Response                                     |
|---------------------------------------------------------------------------------------------------------|----------------------------------------------|
| TERIOR                                                                                                  | -                                            |
| ROOF                                                                                                    |                                              |
| Roofing                                                                                                 |                                              |
| ROOF BARRIER/FENCE                                                                                      | Inspected                                    |
| Condition                                                                                               | 3 - Fair                                     |
| Deficiency                                                                                              | RAILINGS/PANELS: DETERIORATED, MAJOR RUSTING |
| Roof Plan reference                                                                                     | K316 Park Place N                            |
|                                                                                                         | E  Sterling Place                            |
| Deficiency Quantity                                                                                     | 25                                           |
| Quantity Uom                                                                                            | S.F.                                         |
| Potential Action                                                                                        | REPLACE                                      |
| Urgency of Action                                                                                       | PRIORITY 4                                   |
| Purpose of Action                                                                                       | LEVEL 2                                      |
| Deficiency Photo1                                                                                       | Barreir No violations recorded.              |
|                                                                                                         | No violations recorded.                      |
| ROOF CAGE                                                                                               | Does not Exist                               |
| ROOFING                                                                                                 | Inspected                                    |
| Instance on Modified Bitumen: All Roofs                                                                 | Inspected                                    |
| Instance Condition                                                                                      | 1 - Good                                     |
| Instance Photo                                                                                          |                                              |
|                                                                                                         | Roof 1                                       |
| Instance Quantity                                                                                       | 39,300                                       |
| Instance Quantity Uom                                                                                   | S.F.                                         |
| Does the roof have major mechanical equipment sitting on                                                |                                              |
| Dunnage Steel less than 18" above the Roofing?  Does this roof instance have a Sustainable Roof System? | No<br>Yes                                    |
| Sustainable Roof Type                                                                                   | White Roof                                   |
| Sustainable Roof Location (Roof Number)  Do solar panels exist on these roofs?                          | All Roofs                                    |
| Is/Are the roof(s) suitable for Solar Panel installation?                                               | No<br>Yes                                    |