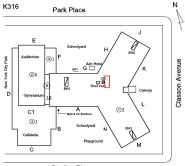

Priority Condition

Tandem Schools?

Have there been any Building Additions?

| Priority<br>Condition Exist<br>Last Year? | Priority<br>Category        | Condition<br>Description                                                                       | Component<br>Affected                         | Location<br>Description   | Person(s)<br>Notified | Person(s) Title | PhotoImage |
|-------------------------------------------|-----------------------------|------------------------------------------------------------------------------------------------|-----------------------------------------------|---------------------------|-----------------------|-----------------|------------|
| No                                        | Protruding<br>Elements      | Severely<br>damaged fence<br>curb with<br>protruding metal<br>is a potential<br>safety hazard. | SITE   FENCES                                 | Along Classon<br>Avenue   | Denis<br>Wanamaker    | Custodian       |            |
| No                                        | Tripping Hazard             | Severely<br>damaged DOT<br>sidewalk is a<br>potential<br>tripping hazard.                      | SITE   PAVING<br>  DOT Sidewalk<br>  Concrete | Along Park<br>Place       | Denis<br>Wanamaker    | Custodian       |            |
| Yes                                       | Potential Falling<br>Debris | Deteriorated<br>concrete canopy<br>is a potential<br>falling debris<br>hazard.                 | EXTERIOR  <br>AWNINGS<br>AND<br>CANOPIES      | Exit 6 Exterior<br>Canopy | Denis<br>Wanamaker    | Custodian       |            |