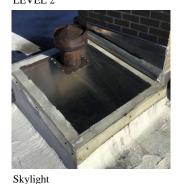

| PARAPETS                               | Does not Exist      |  |
|----------------------------------------|---------------------|--|
| PLAZA DECK                             | Does not Exist      |  |
| ROOF                                   | Inspected           |  |
| Roofing                                | Inspected           |  |
| Replacement Quantity                   | 39,300              |  |
| Replacement Uom                        | S.F.                |  |
| ROOF HATCH/SMOKE HATCH                 | Does not Exist      |  |
| LEADERS, GUTTERS, DOWNSPOUTS, SCUPPERS | Inspected           |  |
| Condition                              | 3 - Fair            |  |
|                                        | DALLA GER A GGGENIG |  |