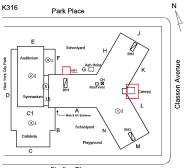

Priority Condition

Tandem Schools?

Have there been any Building Additions?

| Priority<br>Condition Exist<br>Last Year? | Priority<br>Category        | Condition<br>Description                                                                       | Component<br>Affected                         | Location<br>Description   | Person(s)<br>Notified | Person(s) Title | PhotoImage |
|-------------------------------------------|-----------------------------|------------------------------------------------------------------------------------------------|-----------------------------------------------|---------------------------|-----------------------|-----------------|------------|
| No                                        | Protruding<br>Elements      | Severely<br>damaged fence<br>curb with<br>protruding metal<br>is a potential<br>safety hazard. | SITE   FENCES                                 | Along Classon<br>Avenue   | Denis<br>Wanamaker    | Custodian       |            |
| No                                        | Tripping Hazard             | Severely<br>damaged DOT<br>sidewalk is a<br>potential<br>tripping hazard.                      | SITE   PAVING<br>  DOT Sidewalk<br>  Concrete | Along Park<br>Place       | Denis<br>Wanamaker    | Custodian       |            |
| Yes                                       | Potential Falling<br>Debris | Deteriorated<br>concrete canopy<br>is a potential<br>falling debris<br>hazard.                 | EXTERIOR  <br>AWNINGS<br>AND<br>CANOPIES      | Exit 6 Exterior<br>Canopy | Denis<br>Wanamaker    | Custodian       |            |