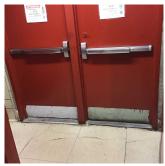

# **Building Condition Assessment Survey 2023 - 2024**

K316 Architectural Inspection Question Response **EXTERIOR** CHIMNEY K316 Roof Plan reference Park Place Sterling Place **Deficiency Quantity** 10 Quantity Uom S.F. RESTITCH Potential Action PRIORITY 3 Urgency of Action Purpose of Action LEVEL 2 Deficiency Photo1 Chimney Violations No violations recorded. **COPING** Does not Exist CORNICE Does not Exist DOORS Inspected DOORS AND FRAMES Inspected 3 - Fair Condition Deficiency METAL CLAD: DETERIORATED DOOR - MINOR DETERIORATION Roof Plan reference Park Place Sterling Place Deficiency Quantity 5 Quantity Uom **EACH** Potential Action MAINTENANCE Urgency of Action PRIORITY 3 LEVEL 2 Purpose of Action

# **Building Condition Assessment Survey 2023 - 2024**

Architectural Inspection K316

Question

Response

EXTERIOR DOORS

# DOORS AND FRAMES

Deficiency

(P)

Roof Plan reference

Deficiency Photo1

Exit 5, 8

| Violations | No violations recorded. |
|------------|-------------------------|
|            |                         |

| DOOR HARDWARE           | Inspected                 |  |  |
|-------------------------|---------------------------|--|--|
| Condition               | 3 - Fair                  |  |  |
| Deficiency              | No deficiencies recorded  |  |  |
| LINTELS                 | Inspected                 |  |  |
| Condition               | 2 - Between Good and Fair |  |  |
| Deficiency              | No deficiencies recorded  |  |  |
| TRANSOM/SIDE LIGHT      | Inspected                 |  |  |
| Condition               | 2 - Between Good and Fair |  |  |
| Deficiency              | No deficiencies recorded  |  |  |
| EXTERIOR WALLS          | Inspected                 |  |  |
| Material Type(s)        | Concrete, Masonry         |  |  |
| Replacement Quantity    | 38,000                    |  |  |
| Replacement Uom         | S.F.                      |  |  |
| Instance on All Facades | Inspected                 |  |  |
| Instance Condition      | 3 - Fair                  |  |  |
| Instance Quantity       | 38,000                    |  |  |
| Instance Quantity Uom   | S.F.                      |  |  |