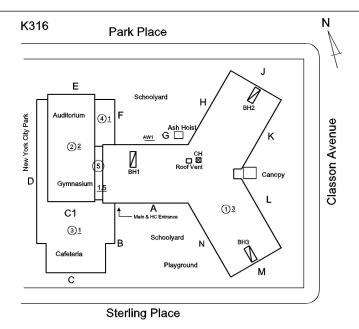

# **Building Condition Assessment Survey 2023 - 2024**

K316 Architectural Inspection Question Response **EXTERIOR** Inspected AREAWAY Inspected Instance on AW1 Inspected Instance Condition 3 - Fair Instance Quantity 1 Instance Quantity Uom EACH Deficiency AREAWAY WALLS: CRACKS AND SPALLING Roof Plan reference Park Place Sterling Place Deficiency Quantity 20 Quantity Uom S.F. Potential Action REPAIR Urgency of Action PRIORITY 3 Purpose of Action LEVEL 2 Deficiency Photo1 AW1 Violations No violations recorded. AREAWAY STAIRS: DETERIORATED MATERIAL SLIDE Deficiency Roof Plan reference Sterling Place 30 Deficiency Quantity S.F. Quantity Uom Potential Action REPAIR Urgency of Action PRIORITY 3 Purpose of Action LEVEL 2

Violations

Deficiency Photo1

| stion                                                                                                   | Response                                     |
|---------------------------------------------------------------------------------------------------------|----------------------------------------------|
| TERIOR                                                                                                  | -                                            |
| ROOF                                                                                                    |                                              |
| Roofing                                                                                                 |                                              |
| ROOF BARRIER/FENCE                                                                                      | Inspected                                    |
| Condition                                                                                               | 3 - Fair                                     |
| Deficiency                                                                                              | RAILINGS/PANELS: DETERIORATED, MAJOR RUSTING |
| Roof Plan reference                                                                                     | K316 Park Place N                            |
|                                                                                                         | E  Sterling Place                            |
| Deficiency Quantity                                                                                     | 25                                           |
| Quantity Uom                                                                                            | S.F.                                         |
| Potential Action                                                                                        | REPLACE                                      |
| Urgency of Action                                                                                       | PRIORITY 4                                   |
| Purpose of Action                                                                                       | LEVEL 2                                      |
| Deficiency Photo1                                                                                       | Barreir No violations recorded.              |
|                                                                                                         | No violations recorded.                      |
| ROOF CAGE                                                                                               | Does not Exist                               |
| ROOFING                                                                                                 | Inspected                                    |
| Instance on Modified Bitumen: All Roofs                                                                 | Inspected                                    |
| Instance Condition                                                                                      | 1 - Good                                     |
| Instance Photo                                                                                          |                                              |
|                                                                                                         | Roof 1                                       |
| Instance Quantity                                                                                       | 39,300                                       |
| Instance Quantity Uom                                                                                   | S.F.                                         |
| Does the roof have major mechanical equipment sitting on                                                |                                              |
| Dunnage Steel less than 18" above the Roofing?  Does this roof instance have a Sustainable Roof System? | No<br>Yes                                    |
| Sustainable Roof Type                                                                                   | White Roof                                   |
| Sustainable Roof Location (Roof Number)  Do solar panels exist on these roofs?                          | All Roofs                                    |
| Is/Are the roof(s) suitable for Solar Panel installation?                                               | No<br>Yes                                    |