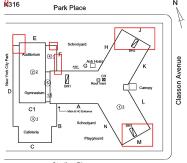

# **Building Condition Assessment Survey 2023 - 2024**

K316 Architectural Inspection Question Response **EXTERIOR** Inspected AREAWAY Inspected Instance on AW1 Inspected Instance Condition 3 - Fair Instance Quantity 1 Instance Quantity Uom EACH Deficiency AREAWAY WALLS: CRACKS AND SPALLING Roof Plan reference Park Place Sterling Place Deficiency Quantity 20 Quantity Uom S.F. Potential Action REPAIR Urgency of Action PRIORITY 3 Purpose of Action LEVEL 2 Deficiency Photo1 AW1 Violations No violations recorded. AREAWAY STAIRS: DETERIORATED MATERIAL SLIDE Deficiency Roof Plan reference Sterling Place 30 Deficiency Quantity S.F. Quantity Uom Potential Action REPAIR Urgency of Action PRIORITY 3 Purpose of Action LEVEL 2

Roof Plan reference

Sterling Place

**Deficiency Quantity** 50 Quantity Uom S.F. REPOINT Potential Action PRIORITY 3 Urgency of Action LEVEL 2 Purpose of Action

Chimney

Violations No violations recorded.

Deficiency BRICK: MINOR CRACKS AND SPALLING

# **Building Condition Assessment Survey 2023 - 2024**

K316 Architectural Inspection Question Response **EXTERIOR** CHIMNEY K316 Roof Plan reference Park Place Sterling Place **Deficiency Quantity** 10 Quantity Uom S.F. RESTITCH Potential Action PRIORITY 3 Urgency of Action Purpose of Action LEVEL 2 Deficiency Photo1 Chimney Violations No violations recorded. **COPING** Does not Exist CORNICE Does not Exist DOORS Inspected DOORS AND FRAMES Inspected 3 - Fair Condition Deficiency METAL CLAD: DETERIORATED DOOR - MINOR DETERIORATION Roof Plan reference Park Place Sterling Place Deficiency Quantity 5 Quantity Uom **EACH** Potential Action MAINTENANCE Urgency of Action PRIORITY 3 LEVEL 2 Purpose of Action

# **Building Condition Assessment Survey 2023 - 2024**

Architectural Inspection K316 Question Response **EXTERIOR** EXTERIOR SOFFITS Quantity Uom S.F. REPLACE Potential Action PRIORITY 4 Urgency of Action LEVEL 2 Purpose of Action Deficiency Photo1 Facade N Violations No violations recorded. LOADING DOCK Does not Exist LOUVER Inspected 3 - Fair Condition Deficiency MISSING/DAMAGED SCREEN K316 Roof Plan reference Park Place Sterling Place Elevation Deficiency Quantity 50 Quantity Uom S.F. Potential Action REPLACE PRIORITY 4 Urgency of Action LEVEL 2 Purpose of Action

Violations

Deficiency Photo1

| stion                                                                                                   | Response                                     |
|---------------------------------------------------------------------------------------------------------|----------------------------------------------|
| TERIOR                                                                                                  | -                                            |
| ROOF                                                                                                    |                                              |
| Roofing                                                                                                 |                                              |
| ROOF BARRIER/FENCE                                                                                      | Inspected                                    |
| Condition                                                                                               | 3 - Fair                                     |
| Deficiency                                                                                              | RAILINGS/PANELS: DETERIORATED, MAJOR RUSTING |
| Roof Plan reference                                                                                     | K316 Park Place N                            |
|                                                                                                         | E  Sterling Place                            |
| Deficiency Quantity                                                                                     | 25                                           |
| Quantity Uom                                                                                            | S.F.                                         |
| Potential Action                                                                                        | REPLACE                                      |
| Urgency of Action                                                                                       | PRIORITY 4                                   |
| Purpose of Action                                                                                       | LEVEL 2                                      |
| Deficiency Photo1                                                                                       | Barreir No violations recorded.              |
|                                                                                                         | No violations recorded.                      |
| ROOF CAGE                                                                                               | Does not Exist                               |
| ROOFING                                                                                                 | Inspected                                    |
| Instance on Modified Bitumen: All Roofs                                                                 | Inspected                                    |
| Instance Condition                                                                                      | 1 - Good                                     |
| Instance Photo                                                                                          |                                              |
|                                                                                                         | Roof 1                                       |
| Instance Quantity                                                                                       | 39,300                                       |
| Instance Quantity Uom                                                                                   | S.F.                                         |
| Does the roof have major mechanical equipment sitting on                                                |                                              |
| Dunnage Steel less than 18" above the Roofing?  Does this roof instance have a Sustainable Roof System? | No<br>Yes                                    |
| Sustainable Roof Type                                                                                   | White Roof                                   |
| Sustainable Roof Location (Roof Number)  Do solar panels exist on these roofs?                          | All Roofs                                    |
| Is/Are the roof(s) suitable for Solar Panel installation?                                               | No<br>Yes                                    |