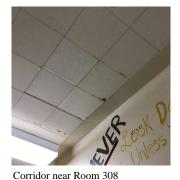

|

# **Building Condition Assessment Survey 2023 - 2024**

K316 Architectural Inspection

INTERIOR

Question

#### CLASSROOMS/CORRIDORS/ADMIN SPACES

#### Ceiling

Deficiency Photo1

Deficiency Photo1



Corridor near Room 308

Response

| Violations | No violations recorded. |
|------------|-------------------------|
|------------|-------------------------|

ACOUSTIC TILES ON PLASTER: DAMAGED/MISSING Deficiency Deficiency Location/Instance Corridor near Room 327,314,313,312,308, and others **Deficiency Quantity** 150 Quantity Uom S.F. Potential Action REPLACE Urgency of Action PRIORITY 3 Purpose of Action LEVEL 2



ded.

| Violations | No violations recorded |
|------------|------------------------|
|            |                        |

| Door(s)                      | Inspected                            |
|------------------------------|--------------------------------------|
| Condition                    | 5 - Poor                             |
| Deficiency                   | WOOD: DETERIORATED DOOR              |
| Deficiency Location/Instance | Room 330,329,327,313,306, and others |
| Deficiency Quantity          | 22                                   |
| Quantity Uom                 | EACH                                 |
| Potential Action             | MAINTENANCE                          |
| Urgency of Action            | PRIORITY 3                           |
| Purpose of Action