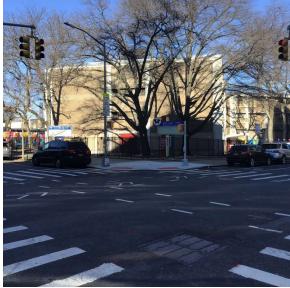

Denis Wanamaker

Wilson Fernandez

Corner of Sterling Place and Classon Avenue - West View

Custodian Fireman

Facade Photo

Architectural Inspection K316

Main Entrance Photo

Roof Photo

Facade A - Sterling Place

Roof 1 - North View

Have any Systems/Major Building Components been upgraded?

Yes

Systems: New Roofing, Flashing, Roof Barrier, and Roof Drains,

limited Exterior Masonry repairs.

Year: 2020