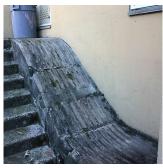

# **Building Condition Assessment Survey 2023 - 2024**

K316 Architectural Inspection Question Response **EXTERIOR** Inspected AREAWAY Inspected Instance on AW1 Inspected Instance Condition 3 - Fair Instance Quantity 1 Instance Quantity Uom EACH Deficiency AREAWAY WALLS: CRACKS AND SPALLING Roof Plan reference Park Place Sterling Place Deficiency Quantity 20 Quantity Uom S.F. Potential Action REPAIR Urgency of Action PRIORITY 3 Purpose of Action LEVEL 2 Deficiency Photo1 AW1 Violations No violations recorded. AREAWAY STAIRS: DETERIORATED MATERIAL SLIDE Deficiency Roof Plan reference Sterling Place 30 Deficiency Quantity S.F. Quantity Uom Potential Action REPAIR Urgency of Action PRIORITY 3 Purpose of Action LEVEL 2

Violations No violations recorded.

AREAWAY STAIRS: DETERIORATED Deficiency

TREADS/RISERS/NOSINGS

Sterling Place

Deficiency Quantity 50 Quantity Uom S.F. Potential Action REPAIR Urgency of Action PRIORITY 3 Purpose of Action LEVEL 2