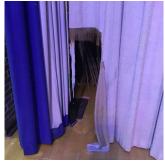

Priority Condition

Tandem Schools?

Have there been any Building Additions?

| Priority<br>Condition Exist<br>Last Year? | Priority<br>Category        | Condition<br>Description                                                                       | Component<br>Affected                         | Location<br>Description   | Person(s)<br>Notified | Person(s) Title | PhotoImage |
|-------------------------------------------|-----------------------------|------------------------------------------------------------------------------------------------|-----------------------------------------------|---------------------------|-----------------------|-----------------|------------|
| No                                        | Protruding<br>Elements      | Severely<br>damaged fence<br>curb with<br>protruding metal<br>is a potential<br>safety hazard. | SITE   FENCES                                 | Along Classon<br>Avenue   | Denis<br>Wanamaker    | Custodian       |            |
| No                                        | Tripping Hazard             | Severely<br>damaged DOT<br>sidewalk is a<br>potential<br>tripping hazard.                      | SITE   PAVING<br>  DOT Sidewalk<br>  Concrete | Along Park<br>Place       | Denis<br>Wanamaker    | Custodian       |            |
| Yes                                       | Potential Falling<br>Debris | Deteriorated<br>concrete canopy<br>is a potential<br>falling debris<br>hazard.                 | EXTERIOR  <br>AWNINGS<br>AND<br>CANOPIES      | Exit 6 Exterior<br>Canopy | Denis<br>Wanamaker    | Custodian       |            |