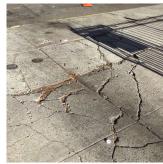

Priority Condition

Tandem Schools?

Have there been any Building Additions?

| Priority<br>Condition Exist<br>Last Year? | Priority<br>Category        | Condition<br>Description                                                                       | Component<br>Affected                         | Location<br>Description   | Person(s)<br>Notified | Person(s) Title | PhotoImage |
|-------------------------------------------|-----------------------------|------------------------------------------------------------------------------------------------|-----------------------------------------------|---------------------------|-----------------------|-----------------|------------|
| No                                        | Protruding<br>Elements      | Severely<br>damaged fence<br>curb with<br>protruding metal<br>is a potential<br>safety hazard. | SITE   FENCES                                 | Along Classon<br>Avenue   | Denis<br>Wanamaker    | Custodian       |            |
| No                                        | Tripping Hazard             | Severely<br>damaged DOT<br>sidewalk is a<br>potential<br>tripping hazard.                      | SITE   PAVING<br>  DOT Sidewalk<br>  Concrete | Along Park<br>Place       | Denis<br>Wanamaker    | Custodian       |            |
| Yes                                       | Potential Falling<br>Debris | Deteriorated<br>concrete canopy<br>is a potential<br>falling debris<br>hazard.                 | EXTERIOR  <br>AWNINGS<br>AND<br>CANOPIES      | Exit 6 Exterior<br>Canopy | Denis<br>Wanamaker    | Custodian       |            |