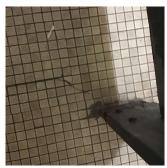

# **Building Condition Assessment Survey 2023 - 2024**

K316 Architectural Inspection Question Response **EXTERIOR** Inspected AREAWAY Inspected Instance on AW1 Inspected Instance Condition 3 - Fair Instance Quantity 1 Instance Quantity Uom EACH Deficiency AREAWAY WALLS: CRACKS AND SPALLING Roof Plan reference Park Place Sterling Place Deficiency Quantity 20 Quantity Uom S.F. Potential Action REPAIR Urgency of Action PRIORITY 3 Purpose of Action LEVEL 2 Deficiency Photo1 AW1 Violations No violations recorded. AREAWAY STAIRS: DETERIORATED MATERIAL SLIDE Deficiency Roof Plan reference Sterling Place 30 Deficiency Quantity S.F. Quantity Uom Potential Action REPAIR Urgency of Action PRIORITY 3 Purpose of Action LEVEL 2