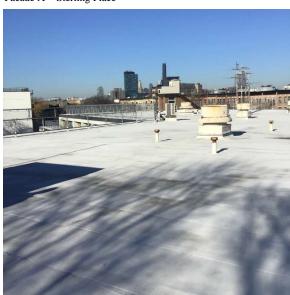

Denis Wanamaker

Wilson Fernandez

Corner of Sterling Place and Classon Avenue - West View

Custodian Fireman

Facade Photo

Architectural Inspection K316

Main Entrance Photo

Roof Photo

Facade A - Sterling Place

Roof 1 - North View

Have any Systems/Major Building Components been upgraded?

Yes

Systems: New Roofing, Flashing, Roof Barrier, and Roof Drains,

limited Exterior Masonry repairs.

Year: 2020

Violations

Deficiency Photo1

| stion                                                                                                   | Response                                     |
|---------------------------------------------------------------------------------------------------------|----------------------------------------------|
| TERIOR                                                                                                  | -                                            |
| ROOF                                                                                                    |                                              |
| Roofing                                                                                                 |                                              |
| ROOF BARRIER/FENCE                                                                                      | Inspected                                    |
| Condition                                                                                               | 3 - Fair                                     |
| Deficiency                                                                                              | RAILINGS/PANELS: DETERIORATED, MAJOR RUSTING |
| Roof Plan reference                                                                                     | K316 Park Place N                            |
|                                                                                                         | E  Sterling Place                            |
| Deficiency Quantity                                                                                     | 25                                           |
| Quantity Uom                                                                                            | S.F.                                         |
| Potential Action                                                                                        | REPLACE                                      |
| Urgency of Action                                                                                       | PRIORITY 4                                   |
| Purpose of Action                                                                                       | LEVEL 2                                      |
| Deficiency Photo1                                                                                       | Barreir No violations recorded.              |
|                                                                                                         | No violations recorded.                      |
| ROOF CAGE                                                                                               | Does not Exist                               |
| ROOFING                                                                                                 | Inspected                                    |
| Instance on Modified Bitumen: All Roofs                                                                 | Inspected                                    |
| Instance Condition                                                                                      | 1 - Good                                     |
| Instance Photo                                                                                          |                                              |
|                                                                                                         | Roof 1                                       |
| Instance Quantity                                                                                       | 39,300                                       |
| Instance Quantity Uom                                                                                   | S.F.                                         |
| Does the roof have major mechanical equipment sitting on                                                |                                              |
| Dunnage Steel less than 18" above the Roofing?  Does this roof instance have a Sustainable Roof System? | No<br>Yes                                    |
| Sustainable Roof Type                                                                                   | White Roof                                   |
| Sustainable Roof Location (Roof Number)  Do solar panels exist on these roofs?                          | All Roofs                                    |
| Is/Are the roof(s) suitable for Solar Panel installation?                                               | No<br>Yes                                    |