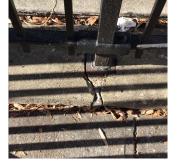

# **Building Condition Assessment Survey 2023 - 2024**

K316 Architectural Inspection Question Response **EXTERIOR** Inspected AREAWAY Inspected Instance on AW1 Inspected Instance Condition 3 - Fair Instance Quantity 1 Instance Quantity Uom EACH Deficiency AREAWAY WALLS: CRACKS AND SPALLING Roof Plan reference Park Place Sterling Place Deficiency Quantity 20 Quantity Uom S.F. Potential Action REPAIR Urgency of Action PRIORITY 3 Purpose of Action LEVEL 2 Deficiency Photo1 AW1 Violations No violations recorded. AREAWAY STAIRS: DETERIORATED MATERIAL SLIDE Deficiency Roof Plan reference Sterling Place 30 Deficiency Quantity S.F. Quantity Uom Potential Action REPAIR Urgency of Action PRIORITY 3 Purpose of Action LEVEL 2