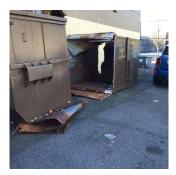

# **Building Condition Assessment Survey 2023 - 2024**

Architectural Inspection K316

| Asset:        | P.S. 316 - BROOKLYN, 750 CLASSON AVENUE, New York, 11238 |                    |                    |  |
|---------------|----------------------------------------------------------|--------------------|--------------------|--|
| Inspection Id | Inspection Type                                          | Time In            | Last Edited        |  |
| SA : K316     | Architectural - Senior                                   | 2023-12-15 9:12 AM | 2024-01-02 6:30 PM |  |
| AA : K316     | Architectural - Associate                                | 2023-12-15 8:52 AM | 2023-12-29 5:07 PM |  |