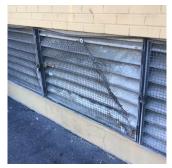

# **Building Condition Assessment Survey 2023 - 2024**

Architectural Inspection K316

Question

Response

**EXTERIOR** LOUVER

Deficiency Photo1

Facade H

No violations recorded. Violations