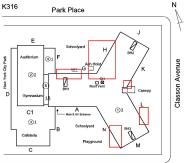

# **Building Condition Assessment Survey 2023 - 2024**

K316 Architectural Inspection Question Response **EXTERIOR** Inspected AREAWAY Inspected Instance on AW1 Inspected Instance Condition 3 - Fair Instance Quantity 1 Instance Quantity Uom EACH Deficiency AREAWAY WALLS: CRACKS AND SPALLING Roof Plan reference Park Place Sterling Place Deficiency Quantity 20 Quantity Uom S.F. Potential Action REPAIR Urgency of Action PRIORITY 3 Purpose of Action LEVEL 2 Deficiency Photo1 AW1 Violations No violations recorded. AREAWAY STAIRS: DETERIORATED MATERIAL SLIDE Deficiency Roof Plan reference Sterling Place 30 Deficiency Quantity S.F. Quantity Uom Potential Action REPAIR Urgency of Action PRIORITY 3 Purpose of Action LEVEL 2