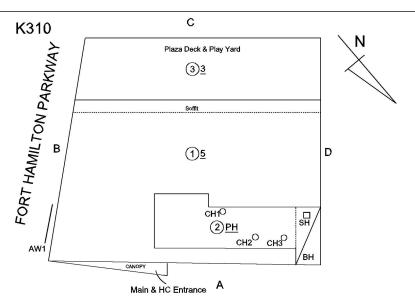

Deficiency

Roof Plan reference

Deficiency Quantity
Quantity Uom

L.F.

### K310 Architectural Inspection Question Response **EXTERIOR** COPING MAINTENANCE Potential Action PRIORITY 3 Urgency of Action LEVEL 2 Purpose of Action Deficiency Photo1 Roof 1 - Facade C Violations No violations recorded. CORNICE Does not Exist **DOORS** Inspected DOORS AND FRAMES Inspected 3 - Fair Condition Deficiency METAL: DETERIORATED DOOR AND FRAME - MINOR DETERIORATION Roof Plan reference K310 FORT HAMILTON PARKWAY <u>33</u> <u> 1)5</u> 62ND STREET **Deficiency Quantity** 3 Quantity Uom **EACH** Potential Action MAINTENANCE Urgency of Action PRIORITY 3 Purpose of Action LEVEL 2 Deficiency Photo1 Facade B Violations No violations recorded. DOOR HARDWARE Inspected Condition 2 - Between Good and Fair

| chitectural Inspection  | K310                                                                    |
|-------------------------|-------------------------------------------------------------------------|
| Question                | Response                                                                |
| EXTERIOR                |                                                                         |
| DOORS                   |                                                                         |
| DOOR HARDWARE           | Inspected                                                               |
| Deficiency              | No deficiencies recorded                                                |
| LINTELS                 | Inspected                                                               |
| Condition               | 2 - Between Good and Fair                                               |
| Deficiency              | No deficiencies recorded                                                |
| TRANSOM/SIDE LIGHT      | Inspected                                                               |
| Condition               | 2 - Between Good and Fair                                               |
| Deficiency              | No deficiencies recorded                                                |
| EXTERIOR WALLS          | Inspected                                                               |
| Material Type(s)        | Masonry, Steel                                                          |
| Replacement Quantity    | 30,000                                                                  |
| Replacement Uom         | S.F.                                                                    |
| Instance on All Facades | Inspected                                                               |
| Instance Condition      | 2 - Between Good and Fair                                               |
| Instance Quantity       | 30,000                                                                  |
| Instance Quantity Uom   | S.F.                                                                    |
| Deficiency              | BRICK: EFFLORESCENCE                                                    |
| Roof Plan reference     | K310 °C                                                                 |
|                         | Plaza Deck & Play Yard  33.3  OMENT  OMENT  OMENT  Main & HC Entrance A |
| Elevation               | 62ND STREET                                                             |
|                         |                                                                         |
| Deficiency Quantity     | 100                                                                     |
| Quantity Uom            | S.F.                                                                    |
| Potential Action        | MAINTENANCE                                                             |
| Urgency of Action       | PRIORITY 1                                                              |
| Purpose of Action       | LEVEL 1                                                                 |