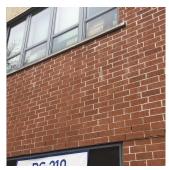

| chitectural Inspection  | K310                                                                    |
|-------------------------|-------------------------------------------------------------------------|
| Question                | Response                                                                |
| EXTERIOR                |                                                                         |
| DOORS                   |                                                                         |
| DOOR HARDWARE           | Inspected                                                               |
| Deficiency              | No deficiencies recorded                                                |
| LINTELS                 | Inspected                                                               |
| Condition               | 2 - Between Good and Fair                                               |
| Deficiency              | No deficiencies recorded                                                |
| TRANSOM/SIDE LIGHT      | Inspected                                                               |
| Condition               | 2 - Between Good and Fair                                               |
| Deficiency              | No deficiencies recorded                                                |
| EXTERIOR WALLS          | Inspected                                                               |
| Material Type(s)        | Masonry, Steel                                                          |
| Replacement Quantity    | 30,000                                                                  |
| Replacement Uom         | S.F.                                                                    |
| Instance on All Facades | Inspected                                                               |
| Instance Condition      | 2 - Between Good and Fair                                               |
| Instance Quantity       | 30,000                                                                  |
| Instance Quantity Uom   | S.F.                                                                    |
| Deficiency              | BRICK: EFFLORESCENCE                                                    |
| Roof Plan reference     | K310 °C                                                                 |
|                         | Plaza Deck & Play Yard  33.3  OMENT  OMENT  OMENT  Main & HC Entrance A |
| Elevation               | 62ND STREET                                                             |
|                         |                                                                         |
| Deficiency Quantity     | 100                                                                     |
| Quantity Uom            | S.F.                                                                    |
| Potential Action        | MAINTENANCE                                                             |
| Urgency of Action       | PRIORITY 1                                                              |
| Purpose of Action       | LEVEL 1                                                                 |