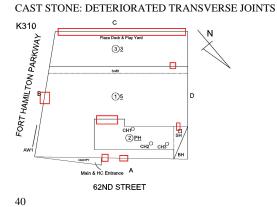

#### **Building Condition Assessment Survey 2023 - 2024**

K310 Architectural Inspection Question Response **EXTERIOR** EXTERIOR SOFFITS Inspected Condition 2 - Between Good and Fair Deficiency No deficiencies recorded LOADING DOCK Does not Exist LOUVER Inspected Condition 2 - Between Good and Fair Deficiency No deficiencies recorded **PARAPETS** Inspected Material Type(s) Concrete, Masonry Replacement Quantity 6,000 Replacement Uom C.F. Instance on All Roofs Inspected Instance Condition 2 - Between Good and Fair 6,000 Instance Quantity Instance Quantity Uom C.F. CONCRETE: DETERIORATED CONTROL/EXPANSION JOINT Deficiency Roof Plan reference K310 FORT HAMILTON PARKWAY <u>33</u> ①<u>5</u> ②<u>PH</u> 62ND STREET 20 **Deficiency Quantity** Quantity Uom L.F. MAINTENANCE Potential Action Urgency of Action PRIORITY 3 Purpose of Action LEVEL 2 Deficiency Photo1 Roof 1 - Facade A Violations No violations recorded. Deficiency CONCRETE: MINOR CRACKS, SPALLING

#### Question Response **EXTERIOR PARAPETS** K310 Roof Plan reference FORT HAMILTON PARKWAY <u>33</u> <u> 1)5</u> ②<u>PH</u> 62ND STREET **Deficiency Quantity** 40 S.F. Quantity Uom Potential Action REPAIR Urgency of Action PRIORITY 3 Purpose of Action LEVEL 2 Deficiency Photo1 Roof 3 - Facade C Violations No violations recorded. PLAZA DECK Inspected Instance on Pavers: Roof 3 Inspected Instance Condition 2 - Between Good and Fair Instance Quantity 5,000 Instance Quantity Uom S.F. Installation Year 2012 Source of Installation Custodial Staff Deficiency No deficiencies recorded ROOF Inspected Roofing Inspected 14,000 Replacement Quantity Replacement Uom S.F. ROOF HATCH/SMOKE HATCH Inspected 2 - Between Good and Fair Condition Deficiency No deficiencies recorded LEADERS, GUTTERS, DOWNSPOUTS, SCUPPERS Inspected Condition 2 - Between Good and Fair Deficiency No deficiencies recorded ROOF BARRIER/FENCE Inspected Condition 3 - Fair RAILINGS/PANELS: DETERIORATED, MAJOR RUSTING Deficiency