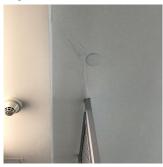

| itectural Inspection              | K310                                                                     |
|-----------------------------------|--------------------------------------------------------------------------|
| estion                            | Response                                                                 |
| NTERIOR                           |                                                                          |
| CAFETERIA                         |                                                                          |
| Stage                             |                                                                          |
| Instance on Basement              | Does not Exist                                                           |
| Walls                             |                                                                          |
| Instance on Basement              | Inspected                                                                |
| Condition                         | 2 - Between Good and Fair                                                |
| Deficiency                        | No deficiencies recorded                                                 |
| Window Curtains/Shades/Blinds     |                                                                          |
| Instance on Basement              | Does not Exist                                                           |
| CLASSROOMS/CORRIDORS/ADMIN SPACES | Inspected                                                                |
| Ceiling                           | Inspected                                                                |
| Condition                         | 2 - Between Good and Fair                                                |
| Deficiency                        | ACOUSTIC TILES: DAMAGED/MISSING                                          |
| Deficiency Location/Instance      | Room 505, Main Entrance Lobby, Corridor near Rooms 111,507,50 and others |
| Deficiency Quantity               | 100                                                                      |
| Quantity Uom                      | S.F.                                                                     |
| Potential Action                  | REPLACE                                                                  |
| Urgency of Action                 | PRIORITY 3                                                               |
| Purpose of Action                 | LEVEL 2                                                                  |
|                                   |                                                                          |
|                                   | Corridor near Room 111                                                   |
| Violations                        | No violations recorded.                                                  |
| Door(s)                           | Inspected                                                                |
| Condition                         | 3 - Fair                                                                 |
| Deficiency                        | WOOD: DETERIORATED DOOR                                                  |
| Deficiency Location/Instance      | Room 502                                                                 |
| Deficiency Quantity               | 1                                                                        |
| Quantity Uom                      | EACH                                                                     |
| Potential Action                  | MAINTENANCE                                                              |
| Urgency of Action                 | PRIORITY 3                                                               |
| Purpose of Action                 | LEVEL 2                                                                  |
| Deficiency Photo1                 |                                                                          |

| rchitectural Inspection             | K310                                                        |
|-------------------------------------|-------------------------------------------------------------|
| Question                            | Response                                                    |
| INTERIOR                            |                                                             |
| CLASSROOMS/CORRIDORS/ADMIN SPACES   |                                                             |
| Door(s)                             | Inspected                                                   |
|                                     | Room 502                                                    |
| Violations                          | No violations recorded.                                     |
| Floor Finish                        | Inspected                                                   |
| Condition                           | 2 - Between Good and Fair                                   |
| Deficiency                          | No deficiencies recorded                                    |
| Walls                               | Inspected                                                   |
| Condition                           | 2 - Between Good and Fair                                   |
| Deficiency                          | GYPSUM BOARD: DETERIORATED                                  |
| Deficiency Location/Instance        | Corridor near Kitchen, By Rooms 512,510,509,506B and others |
| Deficiency Quantity                 | 120                                                         |
| Quantity Uom                        | S.F.                                                        |
| Potential Action                    | REPLACE                                                     |
| Urgency of Action                   | PRIORITY 3                                                  |
| Purpose of Action                   | LEVEL 2                                                     |
|                                     |                                                             |
| Violations                          | Corridor near Room 512  No violations recorded.             |
| -                                   |                                                             |
| Deficiency                          | CERAMIC TILE: BROKEN/ MISSING                               |
| Deficiency Location/Instance        | Corridor near Elevator A/1                                  |
| Deficiency Quantity                 | 10                                                          |
| Quantity Uom                        | S.F.                                                        |
| Potential Action                    | REPLACE                                                     |
| Urgency of Action                   | PRIORITY 3                                                  |
| Purpose of Action Deficiency Photo1 | LEVEL 2                                                     |
|                                     | Corridor near Elevator A/1                                  |
| Violations                          | No violations recorded.                                     |
| Specialties                         | Does not Exist                                              |
| GYMNASIUM                           | Inspected                                                   |
| Instance on 1st Floor               | Inspected                                                   |
| Ceiling                             |                                                             |