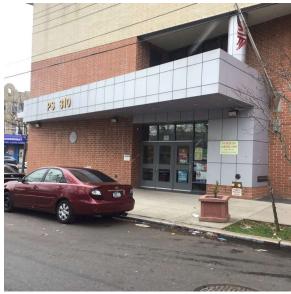

Custodian Fireman

Facade Photo

Corner of 62nd Street and Fort Hamilton Parkway - West View

Main Entrance Photo

Facade A - 62nd Street

Roof 1 - Northwest View

| Have any Systems/Major Building Components been upgraded? | No |
|-----------------------------------------------------------|----|
| Have there been any Building Additions?                   | No |
| Tandem Schools?                                           | No |
| Leased Space?                                             | No |