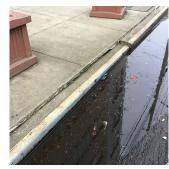

**Deficiency Quantity** Quantity Uom S.F.

Potential Action REPLACE

PRIORITY 3 Urgency of Action Purpose of Action LEVEL 2

Deficiency Photo1

62nd Street

Violations No violations recorded.

DAMAGED CURBS Deficiency

Deficiency Location/Instance 62nd Street

40

Deficiency Quantity L.F. Quantity Uom

REPLACE Potential Action

Urgency of Action PRIORITY 3

LEVEL 2 Purpose of Action

62nd Street

| uestion                                       | Response                                    |
|-----------------------------------------------|---------------------------------------------|
| SITE                                          | ··· <b>·</b>                                |
| PAVING                                        | Inspected                                   |
| DOT Sidewalk                                  | 1                                           |
| Concrete                                      | Inspected                                   |
| Violations                                    | No violations recorded.                     |
| Pavers                                        | Does not Exist                              |
| PLAYGROUNDS                                   | Inspected                                   |
| Instance on 3rd Floor Plaza Deck              | Inspected                                   |
| Benches                                       |                                             |
| Instance on 3rd Floor Plaza Deck              | Does not Exist                              |
| Fence                                         |                                             |
| Instance on 3rd Floor Plaza Deck              | Does not Exist                              |
| Pavement                                      |                                             |
| Instance on 3rd Floor Plaza Deck              | Does not Exist                              |
| Play Equipment                                |                                             |
| Instance on 3rd Floor Plaza Deck              | Does not Exist                              |
| Safety Surfacing                              |                                             |
| Instance on 3rd Floor Plaza Deck              | Inspected                                   |
| Condition                                     | 2 - Between Good and Fair                   |
| Deficiency                                    | No deficiencies recorded                    |
| Unpaved Area                                  |                                             |
| Instance on 3rd Floor Plaza Deck              | Does not Exist                              |
| PLAYING SURFACE                               | Does not Exist                              |
| RETAINING WALLS                               | Does not Exist                              |
| SEATING                                       | Does not Exist                              |
| SITE WALLS (NOT RETAINING WALLS)              | Does not Exist                              |
| STAIRS/RAMPS: EXTERIOR                        | Does not Exist                              |
| ARTWORK                                       | Inspected                                   |
| Instance                                      | Interior - Basement/Cafeteria Lobby - 31333 |
| Instance Photo                                | Interior - Basement/Cafeteria               |
| I . ID                                        | Lobby                                       |
| Instance ID Artwork exist at stated location? | 31333<br>Yes                                |
|                                               |                                             |