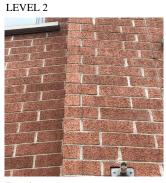

### K310 Architectural Inspection Question Response **EXTERIOR** COPING MAINTENANCE Potential Action PRIORITY 3 Urgency of Action LEVEL 2 Purpose of Action Deficiency Photo1 Roof 1 - Facade C Violations No violations recorded. CORNICE Does not Exist **DOORS** Inspected DOORS AND FRAMES Inspected 3 - Fair Condition Deficiency METAL: DETERIORATED DOOR AND FRAME - MINOR DETERIORATION Roof Plan reference K310 FORT HAMILTON PARKWAY <u>33</u> <u> 1)5</u> 62ND STREET **Deficiency Quantity** 3 Quantity Uom **EACH** Potential Action MAINTENANCE Urgency of Action PRIORITY 3 Purpose of Action LEVEL 2 Deficiency Photo1 Facade B Violations No violations recorded. DOOR HARDWARE Inspected Condition 2 - Between Good and Fair