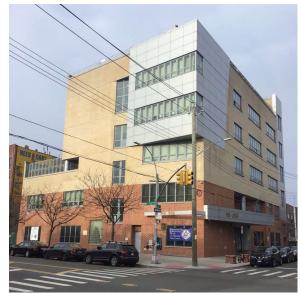

Custodian Fireman

Facade Photo

Corner of 62nd Street and Fort Hamilton Parkway - West View

Main Entrance Photo

Facade A - 62nd Street

Roof 1 - Northwest View

| Have any Systems/Major Building Components been upgraded? | No |
|-----------------------------------------------------------|----|
| Have there been any Building Additions?                   | No |
| Tandem Schools?                                           | No |
| Leased Space?                                             | No |