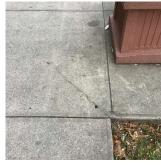

| estion                              | Response                          |
|-------------------------------------|-----------------------------------|
| NTERIOR                             |                                   |
| TOILET ROOMS - STUDENTS             |                                   |
| Door(s)                             | Inspected                         |
|                                     | In Room 202                       |
| Violations                          | No violations recorded.           |
| Floor Finish                        | Inspected                         |
| Condition                           | 2 - Between Good and Fair         |
| Deficiency                          | No deficiencies recorded          |
| Stalls                              | Inspected                         |
| Condition                           | 2 - Between Good and Fair         |
| Deficiency                          | No deficiencies recorded          |
| Walls                               | Inspected                         |
| Condition                           | 2 - Between Good and Fair         |
| Deficiency                          | No deficiencies recorded          |
| LIFE SAFETY                         | Inspected                         |
| F.D. HOLDING AREA                   | Does not Exist                    |
| STEEL STAIRS                        | Does not Exist                    |
| SITE                                | Inspected                         |
| CONTAINERIZATION                    | Does not Exist                    |
| Drainage System for Asphalt         | Does not Exist                    |
| <b>Drainage System for Concrete</b> | Does not Exist                    |
| Drainage System for Soil            | Does not Exist                    |
| DRINKING FOUNTAINS                  | Does not Exist                    |
| FENCES                              | Does not Exist                    |
| IRRIGATION SYSTEM                   | Does not Exist                    |
| PAVING                              | Inspected                         |
| Student Non-Use                     | Does not Exist                    |
|                                     |                                   |
| Student Use                         | Does not Exist                    |
| Site Sidewalks & Walkways           | Inspected                         |
| Asphalt                             | Does not Exist                    |
| Concrete                            | Inspected                         |
| Condition                           | 2 - Between Good and Fair         |
| Deficiency                          | No deficiencies recorded          |
| Pavers                              | Inspected                         |
| Condition                           | 2 - Between Good and Fair         |
| Deficiency                          | No deficiencies recorded          |
| DOT Sidewalk                        | Inspected                         |
| Asphalt                             | Does not Exist                    |
| Concrete                            | Inspected                         |
| Condition                           | 3 - Fair                          |
| Deficiency                          | HEAVING                           |
| Deficiency Location/Instance        | Ft. Hamilton Parkway, 62nd Street |
| Deficiency Quantity                 | 75                                |
| Quantity Uom                        | S.F.                              |
| Potential Action                    | REPLACE                           |
| Urgency of Action                   | PRIORITY 3                        |
|                                     |                                   |

#### **Building Condition Assessment Survey 2023 - 2024**

K310 Architectural Inspection

Question Response

SITE

#### **PAVING**

#### **DOT Sidewalk**

#### Concrete

Deficiency Photo1

Deficiency Photo1

Ft. Hamilton Parkway

Violations No violations recorded.

Deficiency DAMAGED/DETERIORATED/MISSING SECTIONS

Deficiency Location/Instance Ft. Hamilton Parkway, 62nd Street 100