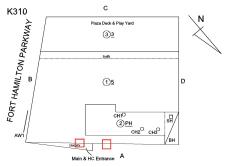

### K310 Architectural Inspection Question Response **EXTERIOR** COPING MAINTENANCE Potential Action PRIORITY 3 Urgency of Action LEVEL 2 Purpose of Action Deficiency Photo1 Roof 1 - Facade C Violations No violations recorded. CORNICE Does not Exist **DOORS** Inspected DOORS AND FRAMES Inspected 3 - Fair Condition Deficiency METAL: DETERIORATED DOOR AND FRAME - MINOR DETERIORATION Roof Plan reference K310 FORT HAMILTON PARKWAY <u>33</u> <u> 1)5</u> 62ND STREET **Deficiency Quantity** 3 Quantity Uom **EACH** Potential Action MAINTENANCE Urgency of Action PRIORITY 3 Purpose of Action LEVEL 2 Deficiency Photo1 Facade B Violations No violations recorded. DOOR HARDWARE Inspected Condition 2 - Between Good and Fair

| chitectural Inspection  | K310                                                                    |
|-------------------------|-------------------------------------------------------------------------|
| Question                | Response                                                                |
| EXTERIOR                |                                                                         |
| DOORS                   |                                                                         |
| DOOR HARDWARE           | Inspected                                                               |
| Deficiency              | No deficiencies recorded                                                |
| LINTELS                 | Inspected                                                               |
| Condition               | 2 - Between Good and Fair                                               |
| Deficiency              | No deficiencies recorded                                                |
| TRANSOM/SIDE LIGHT      | Inspected                                                               |
| Condition               | 2 - Between Good and Fair                                               |
| Deficiency              | No deficiencies recorded                                                |
| EXTERIOR WALLS          | Inspected                                                               |
| Material Type(s)        | Masonry, Steel                                                          |
| Replacement Quantity    | 30,000                                                                  |
| Replacement Uom         | S.F.                                                                    |
| Instance on All Facades | Inspected                                                               |
| Instance Condition      | 2 - Between Good and Fair                                               |
| Instance Quantity       | 30,000                                                                  |
| Instance Quantity Uom   | S.F.                                                                    |
| Deficiency              | BRICK: EFFLORESCENCE                                                    |
| Roof Plan reference     | K310 °C                                                                 |
|                         | Plaza Deck & Play Yard  33.3  OMENT  OMENT  OMENT  Main & HC Entrance A |
| Elevation               | 62ND STREET                                                             |
|                         |                                                                         |
| Deficiency Quantity     | 100                                                                     |
| Quantity Uom            | S.F.                                                                    |
| Potential Action        | MAINTENANCE                                                             |
| Urgency of Action       | PRIORITY 1                                                              |
| Purpose of Action       | LEVEL 1                                                                 |

#### **Building Condition Assessment Survey 2023 - 2024**

K310 Architectural Inspection Question Response **EXTERIOR** EXTERIOR SOFFITS Inspected Condition 2 - Between Good and Fair Deficiency No deficiencies recorded LOADING DOCK Does not Exist LOUVER Inspected Condition 2 - Between Good and Fair Deficiency No deficiencies recorded **PARAPETS** Inspected Material Type(s) Concrete, Masonry Replacement Quantity 6,000 Replacement Uom C.F. Instance on All Roofs Inspected Instance Condition 2 - Between Good and Fair 6,000 Instance Quantity Instance Quantity Uom C.F. CONCRETE: DETERIORATED CONTROL/EXPANSION JOINT Deficiency Roof Plan reference K310 FORT HAMILTON PARKWAY <u>33</u> ①<u>5</u> ②<u>PH</u> 62ND STREET 20 **Deficiency Quantity** Quantity Uom L.F. MAINTENANCE Potential Action Urgency of Action PRIORITY 3 Purpose of Action LEVEL 2 Deficiency Photo1 Roof 1 - Facade A Violations No violations recorded. Deficiency CONCRETE: MINOR CRACKS, SPALLING

#### Question Response **EXTERIOR PARAPETS** K310 Roof Plan reference FORT HAMILTON PARKWAY <u>33</u> <u> 1)5</u> ②<u>PH</u> 62ND STREET **Deficiency Quantity** 40 S.F. Quantity Uom Potential Action REPAIR Urgency of Action PRIORITY 3 Purpose of Action LEVEL 2 Deficiency Photo1 Roof 3 - Facade C Violations No violations recorded. PLAZA DECK Inspected Instance on Pavers: Roof 3 Inspected Instance Condition 2 - Between Good and Fair Instance Quantity 5,000 Instance Quantity Uom S.F. Installation Year 2012 Source of Installation Custodial Staff Deficiency No deficiencies recorded ROOF Inspected Roofing Inspected 14,000 Replacement Quantity Replacement Uom S.F. ROOF HATCH/SMOKE HATCH Inspected 2 - Between Good and Fair Condition Deficiency No deficiencies recorded LEADERS, GUTTERS, DOWNSPOUTS, SCUPPERS Inspected Condition 2 - Between Good and Fair Deficiency No deficiencies recorded ROOF BARRIER/FENCE Inspected Condition 3 - Fair RAILINGS/PANELS: DETERIORATED, MAJOR RUSTING Deficiency