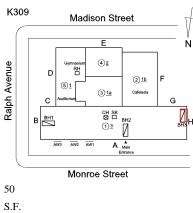

#### **NYC Department of Education Building Condition Assessment Survey 2023 - 2024** K309 Architectural Inspection Question Response EXTERIOR AREAWAY K309 Roof Plan reference Madison Street Е Ν <u>(4)</u>₂ Ralph Avenue RH D 2<u>1b</u> 51 3<u>1a</u> Ca CH SK ⊠⊡ ВН2 в <u>(1)</u>3 A Main Monroe Street Deficiency Quantity 10 Quantity Uom S.F. REPAIR Potential Action PRIORITY 3 Urgency of Action Purpose of Action LEVEL 2 Deficiency Photo1 No photo recorded Violations No violations recorded. Deficiency AREAWAY GRATINGS: MAJOR RUSTING / OR BROKEN Roof Plan reference K309 Madison Street E Ň <u>(4)</u> Ralph Avenue RH D 2<u>1b</u> 51 3<u>1a</u> Cafeter С 대 SK [] 13 в 17 А Monroe Street Deficiency Quantity 30 Quantity Uom S.F. REPLACE Potential Action PRIORITY 4 Urgency of Action Purpose of Action LEVEL 2 Deficiency Photo1 AW1 Violations No violations recorded.