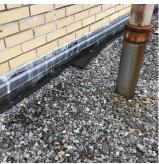

# Monroe Street

| Question              | Response                                              |
|-----------------------|-------------------------------------------------------|
| Architectural         |                                                       |
| EXTERIOR              | Inspected                                             |
| AREAWAY               | Inspected                                             |
| Instance on AW1-AW3   | Inspected                                             |
| Instance Condition    | 3 - Fair                                              |
| Instance Quantity     | 3                                                     |
| Instance Quantity Uom | EACH                                                  |
| Deficiency            | AREAWAY STAIRS: DETERIORATED<br>TREADS/RISERS/NOSINGS |

#### **NYC Department of Education Building Condition Assessment Survey 2023 - 2024** K309 Architectural Inspection Question Response EXTERIOR AREAWAY K309 Roof Plan reference Madison Street Е Ν <u>(4)</u>₂ Ralph Avenue RH D 2<u>1b</u> 51 3<u>1a</u> Ca CH SK ⊠⊡ ВН2 в <u>(1)</u>3 A Main Monroe Street Deficiency Quantity 10 Quantity Uom S.F. REPAIR Potential Action PRIORITY 3 Urgency of Action Purpose of Action LEVEL 2 Deficiency Photo1 No photo recorded Violations No violations recorded. Deficiency AREAWAY GRATINGS: MAJOR RUSTING / OR BROKEN Roof Plan reference K309 Madison Street E Ň <u>(4)</u> Ralph Avenue RH D 2<u>1b</u> 51 3<u>1a</u> Cafeter С 대 SK [] 13 в 17 А Monroe Street Deficiency Quantity 30 Quantity Uom S.F. REPLACE Potential Action PRIORITY 4 Urgency of Action Purpose of Action LEVEL 2 Deficiency Photo1 AW1 Violations No violations recorded.