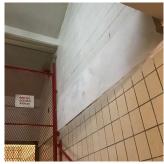

#### EXTERIOR WALLS

Elevation

Deficiency Quantity Quantity Uom Potential Action Urgency of Action Purpose of Action Deficiency Photo1

Violations

Deficiency Roof Plan reference

Elevation

Deficiency Quantity Quantity Uom Potential Action

REMOVE AND REBUILD PRIORITY 5 LEVEL 6

Exit 4 No violations recorded.

STONE: CHIPPED/SPALLED/BROKEN PIECES - MAJOR

50 S.F. REPLACE

Print Date: 6/27/2024

K309