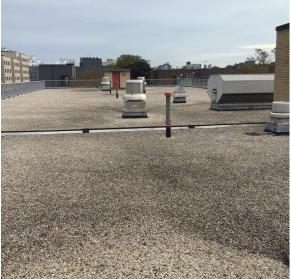

## Architectural Inspection

Main Entrance Photo

|                                                           | Roof 1 - W | est view                                                                                                                                                                         |
|-----------------------------------------------------------|------------|----------------------------------------------------------------------------------------------------------------------------------------------------------------------------------|
| Have any Systems/Major Building Components been upgraded? | Yes        |                                                                                                                                                                                  |
|                                                           | Systems:   | 1st Floor Student Toilet Room renovation including HC upgrades.                                                                                                                  |
|                                                           | Year:      | 2019                                                                                                                                                                             |
|                                                           | Systems:   | Roofing and Flashing replacement; Roof Barrier<br>replacement; Parapets repairs; Windows and Window<br>Guards replacement; Exterior Wall repairs; Exterior Doors<br>replacement. |
|                                                           | Year:      | 2008                                                                                                                                                                             |
| Have there been any Building Additions?                   | No         |                                                                                                                                                                                  |
| Tandem Schools?                                           | No         |                                                                                                                                                                                  |
| Leased Space?                                             | No         |                                                                                                                                                                                  |

Roof Photo