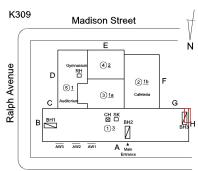

#### **NYC Department of Education Building Condition Assessment Survey 2023 - 2024** K309 Architectural Inspection Question Response EXTERIOR AREAWAY K309 Roof Plan reference Madison Street Е Ν <u>(4)</u>₂ Ralph Avenue RH D 2<u>1b</u> 51 3<u>1a</u> Ca CH SK ⊠⊡ ВН2 в <u>(1)</u>3 A Main Monroe Street Deficiency Quantity 10 Quantity Uom S.F. REPAIR Potential Action PRIORITY 3 Urgency of Action Purpose of Action LEVEL 2 Deficiency Photo1 No photo recorded Violations No violations recorded. Deficiency AREAWAY GRATINGS: MAJOR RUSTING / OR BROKEN Roof Plan reference K309 Madison Street E Ň <u>(4)</u> Ralph Avenue RH D 2<u>1b</u> 51 3<u>1a</u> Cafeter С 대 SK [] 13 в 17 А Monroe Street Deficiency Quantity 30 Quantity Uom S.F. REPLACE Potential Action PRIORITY 4 Urgency of Action Purpose of Action LEVEL 2 Deficiency Photo1 AW1 Violations No violations recorded.