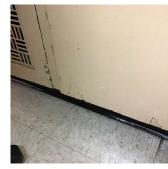

Facade E No violations recorded.

Violations

Deficiency

METAL: LIFTED OFF

Response