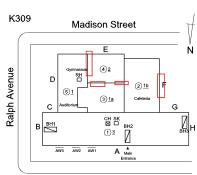

#### **NYC Department of Education Building Condition Assessment Survey 2023 - 2024** K309 Architectural Inspection Question Response EXTERIOR AREAWAY K309 Roof Plan reference Madison Street Е Ν <u>(4)</u>₂ Ralph Avenue RH D 2<u>1b</u> 51 3<u>1a</u> Ca CH SK ⊠⊡ ВН2 в <u>(1)</u>3 A Main Monroe Street Deficiency Quantity 10 Quantity Uom S.F. REPAIR Potential Action PRIORITY 3 Urgency of Action Purpose of Action LEVEL 2 Deficiency Photo1 No photo recorded Violations No violations recorded. Deficiency AREAWAY GRATINGS: MAJOR RUSTING / OR BROKEN Roof Plan reference K309 Madison Street E Ň <u>(4)</u> Ralph Avenue RH D 2<u>1b</u> 51 3<u>1a</u> Cafeter С 대 SK [] 13 в 17 А Monroe Street Deficiency Quantity 30 Quantity Uom S.F. REPLACE Potential Action PRIORITY 4 Urgency of Action Purpose of Action LEVEL 2 Deficiency Photo1 AW1 Violations No violations recorded.