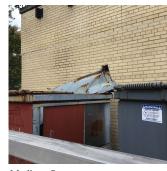

#### **NYC Department of Education Building Condition Assessment Survey 2023 - 2024** K309 Architectural Inspection Question Response EXTERIOR AREAWAY K309 Roof Plan reference Madison Street Е Ν <u>(4)</u>₂ Ralph Avenue RH D 2<u>1b</u> 51 3<u>1a</u> Ca CH SK ⊠⊡ ВН2 в <u>(1)</u>3 A Main Monroe Street Deficiency Quantity 10 Quantity Uom S.F. REPAIR Potential Action PRIORITY 3 Urgency of Action Purpose of Action LEVEL 2 Deficiency Photo1 No photo recorded Violations No violations recorded. Deficiency AREAWAY GRATINGS: MAJOR RUSTING / OR BROKEN Roof Plan reference K309 Madison Street E Ň <u>(4)</u> Ralph Avenue RH D 2<u>1b</u> 51 3<u>1a</u> Cafeter С 대 SK [] 13 в 17 А Monroe Street Deficiency Quantity 30 Quantity Uom S.F. REPLACE Potential Action PRIORITY 4 Urgency of Action Purpose of Action LEVEL 2 Deficiency Photo1 AW1 Violations No violations recorded.

Deficiency

AREAWAY WALLS: CRACKS AND SPALLING