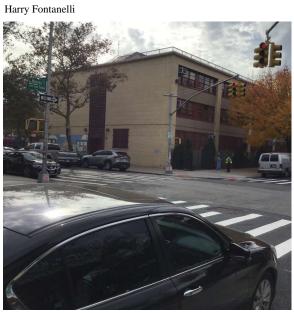

Was not present

Custodian Fireman Facade Photo

Corner of Monroe Street and Ralph Avenue - West View