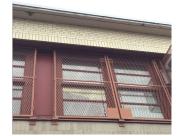

Violations

K309

Monroe Street

10 L.F.

REPLACE-IN-KIND PRIORITY 4 LEVEL 2

Bulk Head 3 and Coping Facade H No violations recorded.

| Violations              | Tto violations recorded.  |  |  |
|-------------------------|---------------------------|--|--|
| CORNICE                 | Does not Exist            |  |  |
| DOORS                   | Inspected                 |  |  |
| DOORS AND FRAMES        | Inspected                 |  |  |
| Condition               | 2 - Between Good and Fair |  |  |
| Deficiency              | No deficiencies recorded  |  |  |
| DOOR HARDWARE           | Inspected                 |  |  |
| Condition               | 3 - Fair                  |  |  |
| Deficiency              | No deficiencies recorded  |  |  |
| LINTELS                 | Inspected                 |  |  |
| Condition               | 2 - Between Good and Fair |  |  |
| Deficiency              | No deficiencies recorded  |  |  |
| TRANSOM/SIDE LIGHT      | Inspected                 |  |  |
| Condition               | 2 - Between Good and Fair |  |  |
| Deficiency              | No deficiencies recorded  |  |  |
| EXTERIOR WALLS          | Inspected                 |  |  |
| Material Type(s)        | Masonry                   |  |  |
| Replacement Quantity    | 22,500                    |  |  |
| Replacement Uom         | S.F.                      |  |  |
| Instance on All Facades | Inspected                 |  |  |
| Instance Condition      | 3 - Fair                  |  |  |
| Instance Quantity       | 22,500                    |  |  |
| Instance Quantity Uom   | S.F.                      |  |  |
|                         |                           |  |  |