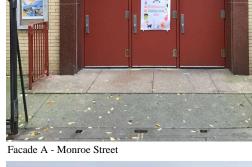

# Monroe Street

| Question              | Response                                              |
|-----------------------|-------------------------------------------------------|
| Architectural         |                                                       |
| EXTERIOR              | Inspected                                             |
| AREAWAY               | Inspected                                             |
| Instance on AW1-AW3   | Inspected                                             |
| Instance Condition    | 3 - Fair                                              |
| Instance Quantity     | 3                                                     |
| Instance Quantity Uom | EACH                                                  |
| Deficiency            | AREAWAY STAIRS: DETERIORATED<br>TREADS/RISERS/NOSINGS |