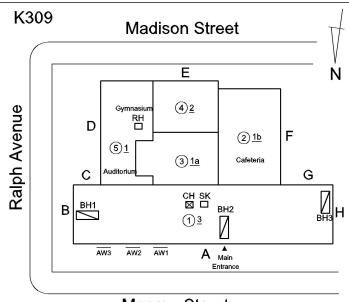

#### **NYC Department of Education Building Condition Assessment Survey 2023 - 2024** K309 Architectural Inspection Question Response EXTERIOR AREAWAY K309 Roof Plan reference Madison Street Е Ν <u>(4)</u>₂ Ralph Avenue RH D 2<u>1b</u> 51 3<u>1a</u> Ca CH SK ⊠⊡ ВН2 в <u>(1)</u>3 A Main Monroe Street Deficiency Quantity 10 Quantity Uom S.F. REPAIR Potential Action PRIORITY 3 Urgency of Action Purpose of Action LEVEL 2 Deficiency Photo1 No photo recorded Violations No violations recorded. Deficiency AREAWAY GRATINGS: MAJOR RUSTING / OR BROKEN Roof Plan reference K309 Madison Street E Ň <u>(4)</u> Ralph Avenue RH D 2<u>1b</u> 51 3<u>1a</u> Cafeter С 대 SK [] 13 в 17 А Monroe Street Deficiency Quantity 30 Quantity Uom S.F. REPLACE Potential Action PRIORITY 4 Urgency of Action Purpose of Action LEVEL 2 Deficiency Photo1 AW1 Violations No violations recorded.