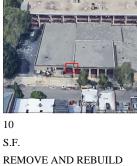

#### EXTERIOR WALLS

Elevation

Deficiency Quantity Quantity Uom Potential Action Urgency of Action Purpose of Action Deficiency Photo1

Violations

Deficiency Roof Plan reference

Elevation

Deficiency Quantity Quantity Uom Potential Action

REMOVE AND REBUILD PRIORITY 5 LEVEL 6

Exit 4 No violations recorded.

STONE: CHIPPED/SPALLED/BROKEN PIECES - MAJOR

50 S.F. REPLACE

Print Date: 6/27/2024

K309