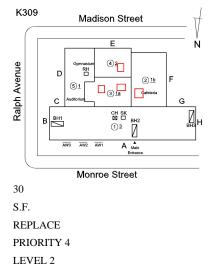

#### **NYC Department of Education Building Condition Assessment Survey 2023 - 2024** K309 Architectural Inspection Question Response EXTERIOR AREAWAY K309 Roof Plan reference Madison Street Е Ν <u>(4)</u>₂ Ralph Avenue RH D 2<u>1b</u> 51 3<u>1a</u> Ca CH SK ⊠⊡ ВН2 в <u>(1)</u>3 A Main Monroe Street Deficiency Quantity 10 Quantity Uom S.F. REPAIR Potential Action PRIORITY 3 Urgency of Action Purpose of Action LEVEL 2 Deficiency Photo1 No photo recorded Violations No violations recorded. Deficiency AREAWAY GRATINGS: MAJOR RUSTING / OR BROKEN Roof Plan reference K309 Madison Street E Ň <u>(4)</u> Ralph Avenue RH D 2<u>1b</u> 51 3<u>1a</u> Cafeter С 대 SK [] 13 в 17 А Monroe Street Deficiency Quantity 30 Quantity Uom S.F. REPLACE Potential Action PRIORITY 4 Urgency of Action Purpose of Action LEVEL 2 Deficiency Photo1 AW1 Violations No violations recorded.