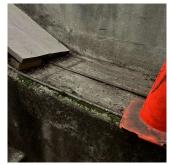

### **Building Condition Assessment Survey 2023 - 2024**

K305 Architectural Inspection Question Response **EXTERIOR** ROOF Inspected **Specialties** Inspected ROOF/GRAVITY TANK Does not Exist STAIRS/RAMPS: EXTERIOR Inspected **BUILDING CHEEK/FLANK WALLS** Inspected 2 - Between Good and Fair Condition Deficiency No deficiencies recorded RAILINGS Inspected Condition 2 - Between Good and Fair Deficiency No deficiencies recorded STAIRS/RAMPS Inspected Condition 5 - Poor STONE: DETERIORATED JOINTS Deficiency K305 Roof Plan reference Monroe Street Madison Street **Deficiency Quantity** 10 Quantity Uom L.F. Potential Action REPOINT Urgency of Action PRIORITY 4 Purpose of Action LEVEL 2 Deficiency Photo1 Facade A Violations No violations recorded. Deficiency CONCRETE: CRACKS/SPALLING - MAJOR