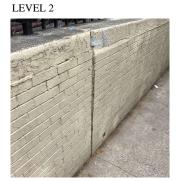

### **Building Condition Assessment Survey 2023 - 2024**

Architectural Inspection K305 Question Response **EXTERIOR** AREAWAY K305 Roof Plan reference Monroe Street AW2 A HC AW3 ①<u>3</u> Madison Street Deficiency Quantity 40 Quantity Uom S.F. REPAIR Potential Action Urgency of Action PRIORITY 3 Purpose of Action LEVEL 2 Deficiency Photo1 AW2 Violations No violations recorded. Deficiency AREAWAY WALLS: CRACKS AND SPALLING K305 Roof Plan reference Monroe Street Madison Street Deficiency Quantity 40 Quantity Uom S.F. Potential Action REPLACE Urgency of Action PRIORITY 4

LEVEL 2

Purpose of Action