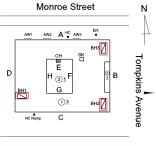

#### DOORS AND FRAMES

Deficiency Photo1

Facade C

Response

Violations No violations recorded.

| DOOR HARDWARE      | Inspected                 |
|--------------------|---------------------------|
| Condition          | 3 - Fair                  |
| Deficiency         | No deficiencies recorded  |
| LINTELS            | Inspected                 |
| Condition          | 2 - Between Good and Fair |
| Deficiency         | No deficiencies recorded  |
| TRANSOM/SIDE LIGHT | Inspected                 |
| Condition          | 5 - Poor                  |

PRIORITY 4 LEVEL 2

Facade A

No violations recorded.

EXTERIOR WALLS Inspected

| nitectural Inspection                  | K                                                                                              |
|----------------------------------------|------------------------------------------------------------------------------------------------|
| uestion                                | Response                                                                                       |
| EXTERIOR                               |                                                                                                |
| EXTERIOR WALLS                         |                                                                                                |
| Material Type(s)                       | Masonry                                                                                        |
| Replacement Quantity                   | 24,000                                                                                         |
| Replacement Uom                        | S.F.                                                                                           |
| Instance on All Facades                | Under Construction                                                                             |
| Instance Quantity                      | 24,000                                                                                         |
| Instance Quantity Uom                  | S.F.                                                                                           |
| EXTERIOR SOFFITS                       | Inspected                                                                                      |
| Condition                              | 2 - Between Good and Fair                                                                      |
| Deficiency                             | No deficiencies recorded                                                                       |
| LOADING DOCK                           | Does not Exist                                                                                 |
| LOUVER                                 | Inspected                                                                                      |
| Condition Deficiency                   | 2 - Between Good and Fair  No deficiencies recorded                                            |
| PARAPETS                               | Does not Exist                                                                                 |
|                                        |                                                                                                |
| PLAZA DECK                             | Does not Exist                                                                                 |
| ROOF                                   | Inspected                                                                                      |
| Roofing                                | Inspected                                                                                      |
| Replacement Quantity                   | 34,000                                                                                         |
| Replacement Uom                        | S.F.                                                                                           |
| ROOF HATCH/SMOKE HATCH                 | Does not Exist                                                                                 |
| LEADERS, GUTTERS, DOWNSPOUTS, SCUPPERS | Does not Exist                                                                                 |
| ROOF BARRIER/FENCE                     | Does not Exist                                                                                 |
| ROOF CAGE                              | Does not Exist                                                                                 |
| ROOFING                                | Inspected                                                                                      |
| Instance on IRMA: All Roofs            | Under Construction                                                                             |
| Instance Quantity                      | 34,000                                                                                         |
| Instance Quantity Uom                  | S.F.                                                                                           |
| ROOFING DRAINS                         | Inspected                                                                                      |
| Condition                              | 3 - Fair                                                                                       |
| Deficiency                             | DETERIORATED                                                                                   |
| Roof Plan reference                    | K305<br>Monroe Street                                                                          |
|                                        | Monroe Street  N  AMI AMZ A **C AMZ BET TOMPKINS AVENUE  CH SK BH3  BH3  BH1  3 BH2  HC Rawp C |
| Deficiency Quantity                    | Madison Street                                                                                 |
| Quantity Uom                           | EACH                                                                                           |
| Potential Action                       | REPLACE                                                                                        |
| Urgency of Action                      | PRIORITY 4                                                                                     |
| Purpose of Action                      | LEVEL 2                                                                                        |