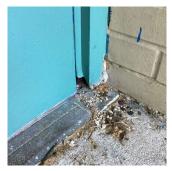

### **Building Condition Assessment Survey 2023 - 2024**

Architectural Inspection K305 Question Response **EXTERIOR** AREAWAY K305 Roof Plan reference Monroe Street AW2 A HC AW3 ①<u>3</u> Madison Street Deficiency Quantity 40 Quantity Uom S.F. REPAIR Potential Action Urgency of Action PRIORITY 3 Purpose of Action LEVEL 2 Deficiency Photo1 AW2 Violations No violations recorded. Deficiency AREAWAY WALLS: CRACKS AND SPALLING K305 Roof Plan reference Monroe Street Madison Street Deficiency Quantity 40 Quantity Uom S.F. Potential Action REPLACE Urgency of Action PRIORITY 4

#### **EXTERIOR**

AREAWAY

Deficiency Photo1

Deficiency Photo1

AW2

Violations No violations recorded.

Deficiency AREAWAY STAIRS: DETERIORATED MATERIAL SLIDE
Roof Plan reference K305

Madison Street

Deficiency Quantity 25
Quantity Uom S.F.
Potential Action REPAIR
Urgency of Action PRIORITY 3
Purpose of Action LEVEL 2

AW2

Violations No violations recorded.

| AWNINGS AND CANOPIES | Does not Exist             |
|----------------------|----------------------------|
| CHIMNEY              | Inspected                  |
| Material Type(s)     | Masonry                    |
| Condition            | 3 - Fair                   |
| Deficiency           | BRICK: DETERIORATED JOINTS |