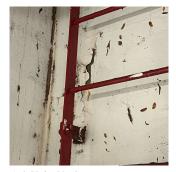

### **Building Condition Assessment Survey 2023 - 2024**

Architectural Inspection K305 Question Response INTERIOR Inspected STRUCTURAL FOUNDATION WALLS Inspected Deficiency Photo1 Basement - Sump Pump Room Violations 35671952M ROOF STRUCTURE Inspected Condition 3 - Fair STEEL COLUMNS/BEAMS: DETERIORATED CONCRETE Deficiency FIREPROOFING Deficiency Location/Instance Stair D Bulkhead **Deficiency Quantity** 20 Quantity Uom S.F. Potential Action REPLACE Urgency of Action PRIORITY 5 Purpose of Action LEVEL 6 Deficiency Photo1 Stair D Bulkhead Violations No violations recorded. VAULTS-BUNKERS Inspected **Foundation Walls** Inspected Condition 3 - Fair Deficiency CRACKS, SPALLING Deficiency Location/Instance Ash Hoist Vault **Deficiency Quantity** 20 Quantity Uom S.F. Potential Action REPAIR Urgency of Action PRIORITY 4 Purpose of Action LEVEL 5