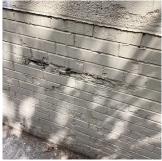

### **Building Condition Assessment Survey 2023 - 2024**

Architectural Inspection K305 Question Response **EXTERIOR** AREAWAY K305 Roof Plan reference Monroe Street AW2 A HC AW3 ①<u>3</u> Madison Street Deficiency Quantity 40 Quantity Uom S.F. REPAIR Potential Action Urgency of Action PRIORITY 3 Purpose of Action LEVEL 2 Deficiency Photo1 AW2 Violations No violations recorded. Deficiency AREAWAY WALLS: CRACKS AND SPALLING K305 Roof Plan reference Monroe Street Madison Street Deficiency Quantity 40 Quantity Uom S.F. Potential Action REPLACE Urgency of Action PRIORITY 4

LEVEL 2

Purpose of Action