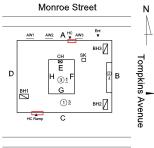

PRIORITY 4 LEVEL 2

Facade A

No violations recorded.

EXTERIOR WALLS Inspected

| nitectural Inspection                  | K                                                                                              |
|----------------------------------------|------------------------------------------------------------------------------------------------|
| uestion                                | Response                                                                                       |
| EXTERIOR                               |                                                                                                |
| EXTERIOR WALLS                         |                                                                                                |
| Material Type(s)                       | Masonry                                                                                        |
| Replacement Quantity                   | 24,000                                                                                         |
| Replacement Uom                        | S.F.                                                                                           |
| Instance on All Facades                | Under Construction                                                                             |
| Instance Quantity                      | 24,000                                                                                         |
| Instance Quantity Uom                  | S.F.                                                                                           |
| EXTERIOR SOFFITS                       | Inspected                                                                                      |
| Condition                              | 2 - Between Good and Fair                                                                      |
| Deficiency                             | No deficiencies recorded                                                                       |
| LOADING DOCK                           | Does not Exist                                                                                 |
| LOUVER                                 | Inspected                                                                                      |
| Condition Deficiency                   | 2 - Between Good and Fair  No deficiencies recorded                                            |
| PARAPETS                               | Does not Exist                                                                                 |
|                                        |                                                                                                |
| PLAZA DECK                             | Does not Exist                                                                                 |
| ROOF                                   | Inspected                                                                                      |
| Roofing                                | Inspected                                                                                      |
| Replacement Quantity                   | 34,000                                                                                         |
| Replacement Uom                        | S.F.                                                                                           |
| ROOF HATCH/SMOKE HATCH                 | Does not Exist                                                                                 |
| LEADERS, GUTTERS, DOWNSPOUTS, SCUPPERS | Does not Exist                                                                                 |
| ROOF BARRIER/FENCE                     | Does not Exist                                                                                 |
| ROOF CAGE                              | Does not Exist                                                                                 |
| ROOFING                                | Inspected                                                                                      |
| Instance on IRMA: All Roofs            | Under Construction                                                                             |
| Instance Quantity                      | 34,000                                                                                         |
| Instance Quantity Uom                  | S.F.                                                                                           |
| ROOFING DRAINS                         | Inspected                                                                                      |
| Condition                              | 3 - Fair                                                                                       |
| Deficiency                             | DETERIORATED                                                                                   |
| Roof Plan reference                    | K305<br>Monroe Street                                                                          |
|                                        | Monroe Street  N  AMI AMZ A **C AMZ BET TOMPKINS AVENUE  CH SK BH3  BH3  BH1  3 BH2  HC Rawp C |
| Deficiency Quantity                    | Madison Street                                                                                 |
| Quantity Uom                           | EACH                                                                                           |
| Potential Action                       | REPLACE                                                                                        |
| Urgency of Action                      | PRIORITY 4                                                                                     |
| Purpose of Action                      | LEVEL 2                                                                                        |