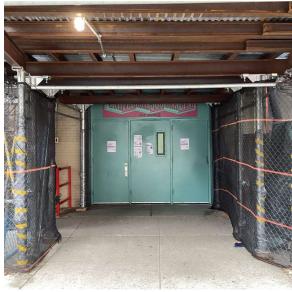

### **Building Condition Assessment Survey 2023 - 2024**

Architectural Inspection K305

Yes

Potential Falling Debris Deteriorated concrete fireproofing at ceiling beam is a potential falling debris hazard. INTERIOR | STRUCTURAL | ROOF STRUCTURE

Stair D Bulkhead Anahi Lopez

Fireman

| tructural Enginee                  | er Required              |                                                     |                                           |                      |                       |          |                                                 |                                  |    |
|------------------------------------|--------------------------|-----------------------------------------------------|-------------------------------------------|----------------------|-----------------------|----------|-------------------------------------------------|----------------------------------|----|
| Structural<br>Condition Type       | Condition<br>Description | Component<br>Affected                               | Location<br>Description                   |                      | Person(s)<br>Notified | P        | Person(s) Title Phot                            | oImage                           |    |
| No condition recorde               | ed                       |                                                     |                                           |                      |                       |          |                                                 |                                  |    |
| ogrammatic Acc                     | essibility               |                                                     |                                           |                      |                       |          |                                                 |                                  |    |
| Programmatic Ac                    | ccessibility Status Q    | uestion                                             |                                           |                      |                       | Respon   | nse                                             |                                  |    |
| Is the primary or se               | econdary entrance or     | n an accessible route?                              |                                           |                      |                       | Yes      |                                                 |                                  |    |
|                                    | multi-story building     |                                                     |                                           |                      |                       | Yes      |                                                 |                                  |    |
| Are all floors                     | of the building acces    | sible through compliant                             | means?                                    |                      |                       | No       |                                                 |                                  |    |
| Are SOME means?                    | floors other than the    | 1st floor and basement                              | accessible through                        | compliar             | nt                    | No       |                                                 |                                  |    |
| Do any of<br>Room, At<br>Science L | uditorium, Cafeteria,    | es exist on the 1st Floor of<br>Computer, Gymnasium | or Basement? Class<br>s, Library, Multipu | sroom, A<br>rpose Ro | rt<br>oom,            | Yes      |                                                 |                                  |    |
| For the Baseme                     | ,                        | are SOME of them acce                               | essible on the 1st Fl                     | oor or               |                       | Yes      |                                                 |                                  |    |
| Boys                               | and Girls or Unisex      | accessible toilets exist of                         | on the 1st floor?                         |                      |                       | Yes      |                                                 |                                  |    |
| Physical Breakdo                   | own Structure            |                                                     | I                                         | Exists               | Required              | Complies | Deficiency                                      | Assistive<br>Listening<br>System |    |
|                                    | Entrances & Exits        |                                                     |                                           |                      |                       | Yes      |                                                 |                                  |    |
| Exterior                           | H/C Lifts                |                                                     | N                                         | No                   | No                    |          |                                                 |                                  |    |
| Exterior                           | Ramps and Railing        | S                                                   | Ŋ                                         | Yes                  |                       | Yes      |                                                 |                                  |    |
| Interior Rout                      | es                       |                                                     |                                           |                      |                       |          |                                                 |                                  |    |
| Corridor                           | and Lobby H/C Li         | fts                                                 | N                                         | No                   | Yes                   |          |                                                 |                                  |    |
| Interior (                         | Corridor Doors and       | l Hardware                                          | Ŋ                                         | Yes                  |                       | Yes      |                                                 |                                  |    |
| Interior (                         | Corridors and Lobb       | oies                                                |                                           |                      |                       | No       | Change in Elevation                             |                                  |    |
| Interior 1                         | Elevators                |                                                     | N                                         | No                   |                       |          |                                                 |                                  |    |
| Interior 1                         | Lobby Doors and H        | ardware                                             |                                           |                      |                       | Yes      |                                                 |                                  |    |
| Interior 1                         | Ramps                    |                                                     | Ŋ                                         | Yes                  |                       | No       | Landing Length < 60<br>Inches                   |                                  |    |
| Rooms & Spa                        | ices                     |                                                     |                                           |                      |                       |          |                                                 |                                  |    |
| Art Room                           | ns F                     | Rooms 206, 308                                      | Y                                         | Yes                  | <u> </u>              | No       | Not on Accessible Route                         |                                  |    |
| Auditori                           | <b>um</b> 1              | st Floor                                            | <u> </u>                                  | Yes                  |                       | No       | No Stage Access<br>Not on Accessible Route      | No                               | No |
|                                    |                          | st Floor - Staff, 1st Floo                          | or - Students                             | Yes                  |                       | Yes      |                                                 | No                               | No |
| Cafeteria                          | <b>1</b>                 |                                                     |                                           | Yes                  |                       | Yes      | <u> </u>                                        |                                  |    |
| Cafeteria<br>Classroom             |                          | st Floor                                            |                                           | es                   |                       |          |                                                 |                                  |    |
|                                    | ms 1                     |                                                     |                                           | No                   |                       |          |                                                 |                                  |    |
| Classroo                           | ms 1<br>er Rooms         |                                                     | 1                                         |                      |                       | No       | Not on Accessible Route                         | No                               | No |
| Classroom                          | ms 1 er Rooms ium 2      | st Floor                                            | 7                                         | No                   |                       | No<br>No | Not on Accessible Route Not on Accessible Route |                                  | No |