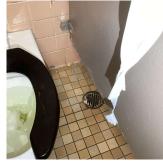

### TOILET ROOMS - STUDENTS

Door(s)

Deficiency Photo1

Deficiency Photo1

Room 323

| Violations | No violations recorded. |
|------------|-------------------------|

| Floor Finish                 | Inspected                 |
|------------------------------|---------------------------|
| Condition                    | 2 - Between Good and Fair |
| Deficiency                   | No deficiencies recorded  |
| Stalls                       | Inspected                 |
| Condition                    | 5 - Poor                  |
| Deficiency                   | RUST - MAJOR              |
| Deficiency Legation/Instance | Poom 221, 220             |

Deficiency Location/Instance Room 221, 229
Deficiency Quantity 8
Quantity Uom EACH
Potential Action REPLACE
Urgency of Action PRIORITY 3
Purpose of Action LEVEL 2

Room 221

| Violations | o violations recorded. |
|------------|------------------------|
|------------|------------------------|