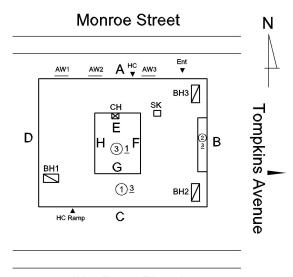

### **Building Condition Assessment Survey 2023 - 2024**

Architectural Inspection K305

Yes

Potential Falling Debris Deteriorated concrete fireproofing at ceiling beam is a potential falling debris hazard. INTERIOR | STRUCTURAL | ROOF STRUCTURE