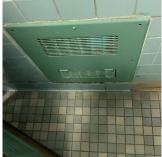

Inside Nurses Office

| No violations recorded. |
|-------------------------|
|                         |

| TOILET ROOMS - STUDENTS      | Inspected                 |
|------------------------------|---------------------------|
| Ceiling                      | Inspected                 |
| Condition                    | 2 - Between Good and Fair |
| Deficiency                   | No deficiencies recorded  |
| Door(s)                      | Inspected                 |
| Condition                    | 5 - Poor                  |
| Deficiency                   | WOOD: DETERIORATED DOOR   |
| Deficiency Location/Instance | Room 323,Room 102         |
| Deficiency Quantity          | 2                         |
| Quantity Uom                 | EACH                      |
| Potential Action             | MAINTENANCE               |
| Urgency of Action            | PRIORITY 3                |
| Purpose of Action            | LEVEL 2                   |
|                              |                           |