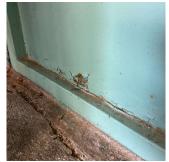

| nestion                      | Response                                               |
|------------------------------|--------------------------------------------------------|
| EXTERIOR                     | Inspected                                              |
| WINDOWS                      | Inspected                                              |
| WINDOWS                      |                                                        |
| Instance Quantity            | 100                                                    |
| Instance Quantity Uom        | S.F.                                                   |
| NTERIOR                      | Inspected                                              |
| POOLS                        | Does not Exist                                         |
| STRUCTURAL                   | Inspected                                              |
| COLUMNS/BEAMS/BEARING WALLS  | Inspected                                              |
| Condition                    | 2 - Between Good and Fair                              |
| Deficiency                   | No deficiencies recorded                               |
| FLOOR STRUCTURE              | Inspected                                              |
| Condition                    | 3 - Fair                                               |
| Deficiency                   | CONCRETE SLAB ON GRADE: THRU CRACKS                    |
| Deficiency Location/Instance | Basement - Room B5, Boiler Room                        |
| Deficiency Quantity          | 80                                                     |
| Quantity Uom                 | S.F.                                                   |
| Potential Action             | REPAIR                                                 |
| Urgency of Action            | PRIORITY 3                                             |
| Purpose of Action            | LEVEL 5                                                |
| Deficiency Photo1            | Basement - Room B5                                     |
| Violations                   | No violations recorded.                                |
| FOUNDATION WALLS             | Inspected                                              |
| Material Type(s)             | Concrete                                               |
| Condition                    | 4 - Between Fair and Poor                              |
| Deficiency                   | CONCRETE: WATER INFILTRATION IN NON- INSTRUCTION SPACE |
| Deficiency Location/Instance | Basement - Sump Pump Room                              |
| Deficiency Quantity          | 100                                                    |
| Quantity Uom                 | S.F.                                                   |
| Potential Action             | INSTALL WATERPROOFING                                  |
| Urgency of Action            | PRIORITY 5                                             |
| Purpose of Action            | LEVEL 5                                                |

### **Building Condition Assessment Survey 2023 - 2024**

Architectural Inspection K305 Question Response INTERIOR Inspected STRUCTURAL FOUNDATION WALLS Inspected Deficiency Photo1 Basement - Sump Pump Room Violations 35671952M ROOF STRUCTURE Inspected Condition 3 - Fair STEEL COLUMNS/BEAMS: DETERIORATED CONCRETE Deficiency FIREPROOFING Deficiency Location/Instance Stair D Bulkhead **Deficiency Quantity** 20 Quantity Uom S.F. Potential Action REPLACE Urgency of Action PRIORITY 5 Purpose of Action LEVEL 6 Deficiency Photo1 Stair D Bulkhead Violations No violations recorded. VAULTS-BUNKERS Inspected **Foundation Walls** Inspected Condition 3 - Fair Deficiency CRACKS, SPALLING Deficiency Location/Instance Ash Hoist Vault **Deficiency Quantity** 20 Quantity Uom S.F. Potential Action REPAIR Urgency of Action PRIORITY 4 Purpose of Action LEVEL 5