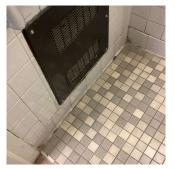

| Walls                        | Inspected                     |
|------------------------------|-------------------------------|
| Condition                    | 2 - Between Good and Fair     |
| Deficiency                   | CERAMIC TILE: BROKEN/ MISSING |
| Deficiency Location/Instance | Inside Room 108, 106,100      |
| Deficiency Quantity          | 20                            |
| Quantity Uom                 | S.F.                          |
| Potential Action             | REPLACE                       |
| Urgency of Action            | PRIORITY 3                    |
| Purpose of Action            | LEVEL 2                       |

### TOILET ROOMS - STUDENTS

Walls

Deficiency Photo1

Inside Room 108

|                                               | Inside Room 108           |
|-----------------------------------------------|---------------------------|
| Violations                                    | No violations recorded.   |
| JFE SAFETY                                    | Inspected                 |
| F.D. HOLDING AREA                             | Does not Exist            |
| STEEL STAIRS                                  | Does not Exist            |
| ITE                                           | Inspected                 |
| CONTAINERIZATION                              | Does not Exist            |
| Drainage System for Asphalt                   | Inspected                 |
| Catch Basins/Manhole - Surrounded by asphalt  | Inaccessible              |
| Culverts - Asphalt Covering                   | Does not Exist            |
| Drainage System for Concrete                  | Inspected                 |
| Catch Basins/Manhole - Surrounded by concrete | Inspected                 |
| Condition                                     | 2 - Between Good and Fair |
| Deficiency                                    | No deficiencies recorded  |
| Culverts - Concrete Covering                  | Does not Exist            |
| Drainage System for Soil                      | Does not Exist            |
| DRINKING FOUNTAINS                            | Does not Exist            |
| FENCES                                        | Inaccessible              |
| IRRIGATION SYSTEM                             | Does not Exist            |
| PAVING                                        | Inspected                 |
| Student Non-Use                               | Inspected                 |
| Gravel Exists?                                | No                        |
| Asphalt                                       | Does not Exist            |
| Concrete                                      | Inspected                 |
| Condition                                     | 2 - Between Good and Fair |
| Deficiency                                    | No deficiencies recorded  |
| Pavers                                        | Does not Exist            |
| Student Use                                   | Inspected                 |
| Gravel Exists?                                | No                        |
| Asphalt                                       | Inspected                 |
| Condition                                     | 1 - Good                  |
| Deficiency                                    | No deficiencies recorded  |
| Concrete                                      | Does not Exist            |
| Pavers                                        | Inspected                 |
| Condition                                     | 1 - Good                  |
| Deficiency                                    | No deficiencies recorded  |
|                                               |                           |