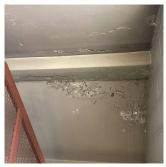

### **Building Condition Assessment Survey 2023 - 2024**

Architectural Inspection K305

Yes

Potential Falling Debris Deteriorated concrete fireproofing at ceiling beam is a potential falling debris hazard. INTERIOR | STRUCTURAL | ROOF STRUCTURE

### **Building Condition Assessment Survey 2023 - 2024**

Architectural Inspection K305 Question Response INTERIOR Inspected STRUCTURAL FOUNDATION WALLS Inspected Deficiency Photo1 Basement - Sump Pump Room Violations 35671952M ROOF STRUCTURE Inspected Condition 3 - Fair STEEL COLUMNS/BEAMS: DETERIORATED CONCRETE Deficiency FIREPROOFING Deficiency Location/Instance Stair D Bulkhead **Deficiency Quantity** 20 Quantity Uom S.F. Potential Action REPLACE Urgency of Action PRIORITY 5 Purpose of Action LEVEL 6 Deficiency Photo1 Stair D Bulkhead Violations No violations recorded. VAULTS-BUNKERS Inspected **Foundation Walls** Inspected Condition 3 - Fair Deficiency CRACKS, SPALLING Deficiency Location/Instance Ash Hoist Vault **Deficiency Quantity** 20 Quantity Uom S.F. Potential Action REPAIR Urgency of Action PRIORITY 4 Purpose of Action LEVEL 5