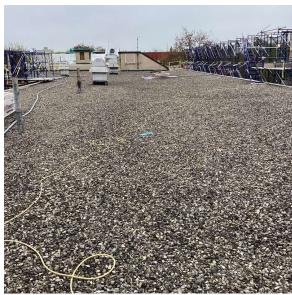

PRIORITY 4 LEVEL 2

Facade A

No violations recorded.

EXTERIOR WALLS Inspected

| nitectural Inspection                  | K                                                                                              |
|----------------------------------------|------------------------------------------------------------------------------------------------|
| uestion                                | Response                                                                                       |
| EXTERIOR                               |                                                                                                |
| EXTERIOR WALLS                         |                                                                                                |
| Material Type(s)                       | Masonry                                                                                        |
| Replacement Quantity                   | 24,000                                                                                         |
| Replacement Uom                        | S.F.                                                                                           |
| Instance on All Facades                | Under Construction                                                                             |
| Instance Quantity                      | 24,000                                                                                         |
| Instance Quantity Uom                  | S.F.                                                                                           |
| EXTERIOR SOFFITS                       | Inspected                                                                                      |
| Condition                              | 2 - Between Good and Fair                                                                      |
| Deficiency                             | No deficiencies recorded                                                                       |
| LOADING DOCK                           | Does not Exist                                                                                 |
| LOUVER                                 | Inspected                                                                                      |
| Condition Deficiency                   | 2 - Between Good and Fair  No deficiencies recorded                                            |
| PARAPETS                               | Does not Exist                                                                                 |
|                                        |                                                                                                |
| PLAZA DECK                             | Does not Exist                                                                                 |
| ROOF                                   | Inspected                                                                                      |
| Roofing                                | Inspected                                                                                      |
| Replacement Quantity                   | 34,000                                                                                         |
| Replacement Uom                        | S.F.                                                                                           |
| ROOF HATCH/SMOKE HATCH                 | Does not Exist                                                                                 |
| LEADERS, GUTTERS, DOWNSPOUTS, SCUPPERS | Does not Exist                                                                                 |
| ROOF BARRIER/FENCE                     | Does not Exist                                                                                 |
| ROOF CAGE                              | Does not Exist                                                                                 |
| ROOFING                                | Inspected                                                                                      |
| Instance on IRMA: All Roofs            | Under Construction                                                                             |
| Instance Quantity                      | 34,000                                                                                         |
| Instance Quantity Uom                  | S.F.                                                                                           |
| ROOFING DRAINS                         | Inspected                                                                                      |
| Condition                              | 3 - Fair                                                                                       |
| Deficiency                             | DETERIORATED                                                                                   |
| Roof Plan reference                    | K305<br>Monroe Street                                                                          |
|                                        | Monroe Street  N  AMI AMZ A **C AMZ BET TOMPKINS AVENUE  CH SK BH3  BH3  BH1  3 BH2  HC Rawp C |
| Deficiency Quantity                    | Madison Street                                                                                 |
| Quantity Uom                           | EACH                                                                                           |
| Potential Action                       | REPLACE                                                                                        |
| Urgency of Action                      | PRIORITY 4                                                                                     |
| Purpose of Action                      | LEVEL 2                                                                                        |

### **Building Condition Assessment Survey 2023 - 2024**

Architectural Inspection K305

Question Response

 $\frac{\textbf{EXTERIOR}}{\textbf{ROOF}}$ 

Roofing

#### ROOFING DRAINS

Violations

Roof Plan reference

Deficiency Photo1

Roof 3

No violations recorded.

| Specialties        | Inspected |
|--------------------|-----------|
| BULKHEAD/PENTHOUSE | Inspected |
| Condition          | 3 - Fair  |