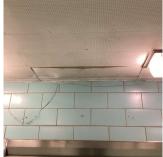

### **Building Condition Assessment Survey 2023 - 2024**

Architectural Inspection K305

Yes

Potential Falling Debris Deteriorated concrete fireproofing at ceiling beam is a potential falling debris hazard. INTERIOR | STRUCTURAL | ROOF STRUCTURE