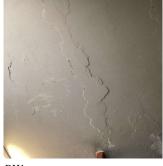

### **Building Condition Assessment Survey 2023 - 2024**

Architectural Inspection K305

Yes

Potential Falling Debris Deteriorated concrete fireproofing at ceiling beam is a potential falling debris hazard. INTERIOR | STRUCTURAL | ROOF STRUCTURE

### **Building Condition Assessment Survey 2023 - 2024**

Architectural Inspection K305 Question Response INTERIOR Inspected STRUCTURAL FOUNDATION WALLS Inspected Deficiency Photo1 Basement - Sump Pump Room Violations 35671952M ROOF STRUCTURE Inspected Condition 3 - Fair STEEL COLUMNS/BEAMS: DETERIORATED CONCRETE Deficiency FIREPROOFING Deficiency Location/Instance Stair D Bulkhead **Deficiency Quantity** 20 Quantity Uom S.F. Potential Action REPLACE Urgency of Action PRIORITY 5 Purpose of Action LEVEL 6 Deficiency Photo1 Stair D Bulkhead Violations No violations recorded. VAULTS-BUNKERS Inspected **Foundation Walls** Inspected Condition 3 - Fair Deficiency CRACKS, SPALLING Deficiency Location/Instance Ash Hoist Vault **Deficiency Quantity** 20 Quantity Uom S.F. Potential Action REPAIR Urgency of Action PRIORITY 4 Purpose of Action LEVEL 5