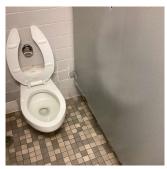

Inside Nurses Office

| No violations recorded. |
|-------------------------|
|                         |

| TOILET ROOMS - STUDENTS      | Inspected                 |
|------------------------------|---------------------------|
| Ceiling                      | Inspected                 |
| Condition                    | 2 - Between Good and Fair |
| Deficiency                   | No deficiencies recorded  |
| Door(s)                      | Inspected                 |
| Condition                    | 5 - Poor                  |
| Deficiency                   | WOOD: DETERIORATED DOOR   |
| Deficiency Location/Instance | Room 323,Room 102         |
| Deficiency Quantity          | 2                         |
| Quantity Uom                 | EACH                      |
| Potential Action             | MAINTENANCE               |
| Urgency of Action            | PRIORITY 3                |
| Purpose of Action            | LEVEL 2                   |
|                              |                           |

Deficiency Location/Instance Room 221, 229
Deficiency Quantity 8
Quantity Uom EACH
Potential Action REPLACE
Urgency of Action PRIORITY 3
Purpose of Action LEVEL 2

Room 221

| Violations | o violations recorded. |
|------------|------------------------|
|------------|------------------------|