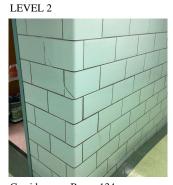

**Building Condition Assessment Survey 2023 - 2024** K305 Architectural Inspection Question Response INTERIOR **CAFETERIA** Floor Finish Deficiency Photo1 Near kitchen Violations No violations recorded. **Sliding-folding Partition** Instance on 1st Floor-Students Does not Exist Instance on 1st Floor-Staff(600SF) Does not Exist Stage Instance on 1st Floor-Staff(600SF) Does not Exist Instance on 1st Floor-Students Does not Exist Walls Instance on 1st Floor-Students Inspected Condition 2 - Between Good and Fair GLAZED BLOCK: CRACKS/SPALLING Deficiency Deficiency Location/Instance Near Windows **Deficiency Quantity** 20 Quantity Uom S.F. Potential Action REPLACE Urgency of Action PRIORITY 3 Purpose of Action LEVEL 2 Deficiency Photo1 Near Windows Violations No violations recorded. Window Curtains/Shades/Blinds Instance on 1st Floor-Students Does not Exist Does not Exist Instance on 1st Floor-Staff(600SF) CLASSROOMS/CORRIDORS/ADMIN SPACES Inspected Ceiling Inspected Condition 2 - Between Good and Fair Deficiency ACOUSTIC TILES ON PLASTER: DAMAGED/MISSING Deficiency Location/Instance Corridor near Room 143, 330, Corridor near Gymnasium,