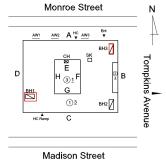

#### DOORS AND FRAMES

Deficiency Photo1

Facade C

Response

Violations No violations recorded.

| DOOR HARDWARE      | Inspected                 |
|--------------------|---------------------------|
| Condition          | 3 - Fair                  |
| Deficiency         | No deficiencies recorded  |
| LINTELS            | Inspected                 |
| Condition          | 2 - Between Good and Fair |
| Deficiency         | No deficiencies recorded  |
| TRANSOM/SIDE LIGHT | Inspected                 |
| Condition          | 5 - Poor                  |

PRIORITY 4 LEVEL 2

Facade A

No violations recorded.

EXTERIOR WALLS Inspected

| nitectural Inspection                  | K                                                                                              |
|----------------------------------------|------------------------------------------------------------------------------------------------|
| uestion                                | Response                                                                                       |
| EXTERIOR                               |                                                                                                |
| EXTERIOR WALLS                         |                                                                                                |
| Material Type(s)                       | Masonry                                                                                        |
| Replacement Quantity                   | 24,000                                                                                         |
| Replacement Uom                        | S.F.                                                                                           |
| Instance on All Facades                | Under Construction                                                                             |
| Instance Quantity                      | 24,000                                                                                         |
| Instance Quantity Uom                  | S.F.                                                                                           |
| EXTERIOR SOFFITS                       | Inspected                                                                                      |
| Condition                              | 2 - Between Good and Fair                                                                      |
| Deficiency                             | No deficiencies recorded                                                                       |
| LOADING DOCK                           | Does not Exist                                                                                 |
| LOUVER                                 | Inspected                                                                                      |
| Condition Deficiency                   | 2 - Between Good and Fair  No deficiencies recorded                                            |
| PARAPETS                               | Does not Exist                                                                                 |
|                                        |                                                                                                |
| PLAZA DECK                             | Does not Exist                                                                                 |
| ROOF                                   | Inspected                                                                                      |
| Roofing                                | Inspected                                                                                      |
| Replacement Quantity                   | 34,000                                                                                         |
| Replacement Uom                        | S.F.                                                                                           |
| ROOF HATCH/SMOKE HATCH                 | Does not Exist                                                                                 |
| LEADERS, GUTTERS, DOWNSPOUTS, SCUPPERS | Does not Exist                                                                                 |
| ROOF BARRIER/FENCE                     | Does not Exist                                                                                 |
| ROOF CAGE                              | Does not Exist                                                                                 |
| ROOFING                                | Inspected                                                                                      |
| Instance on IRMA: All Roofs            | Under Construction                                                                             |
| Instance Quantity                      | 34,000                                                                                         |
| Instance Quantity Uom                  | S.F.                                                                                           |
| ROOFING DRAINS                         | Inspected                                                                                      |
| Condition                              | 3 - Fair                                                                                       |
| Deficiency                             | DETERIORATED                                                                                   |
| Roof Plan reference                    | K305<br>Monroe Street                                                                          |
|                                        | Monroe Street  N  AMI AMZ A **C AMZ BET TOMPKINS AVENUE  CH SK BH3  BH3  BH1  3 BH2  HC Rawp C |
| Deficiency Quantity                    | Madison Street                                                                                 |
| Quantity Uom                           | EACH                                                                                           |
| Potential Action                       | REPLACE                                                                                        |
| Urgency of Action                      | PRIORITY 4                                                                                     |
| Purpose of Action                      | LEVEL 2                                                                                        |