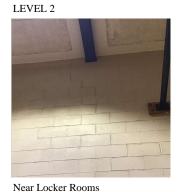

#### **Building Condition Assessment Survey 2023 - 2024**

K299 Architectural Inspection Question Response **EXTERIOR** AREAWAY AREAWAY WALLS: CRACKS AND SPALLING Deficiency Roof Plan reference K299 Woodbine Street Madison Street <u>41</u> Evergreen Avenue Deficiency Quantity 10 S.F. Quantity Uom REPAIR Potential Action Urgency of Action PRIORITY 3 Purpose of Action LEVEL 2 Deficiency Photo1 AW1 Violations No violations recorded. Deficiency AREAWAY STAIRS: DETERIORATED TREADS/RISERS/NOSINGS Roof Plan reference K299 Woodbine Street Madison Street (5) 1 Gymnasium **4**1 Evergreen Avenue Deficiency Quantity 80 Quantity Uom S.F. Potential Action REPLACE

Urgency of Action

Purpose of Action

PRIORITY 4

LEVEL 2