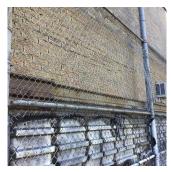

#### **Building Condition Assessment Survey 2023 - 2024**

K299 Architectural Inspection Question Response **EXTERIOR** AREAWAY AREAWAY WALLS: CRACKS AND SPALLING Deficiency Roof Plan reference K299 Woodbine Street Madison Street <u>41</u> Evergreen Avenue Deficiency Quantity 10 S.F. Quantity Uom REPAIR Potential Action Urgency of Action PRIORITY 3 Purpose of Action LEVEL 2 Deficiency Photo1 AW1 Violations No violations recorded. Deficiency AREAWAY STAIRS: DETERIORATED TREADS/RISERS/NOSINGS Roof Plan reference K299 Woodbine Street Madison Street (5) 1 Gymnasium **4**1 Evergreen Avenue Deficiency Quantity 80 Quantity Uom S.F. Potential Action REPLACE

Violations No violations recorded.

Deficiency

Roof Plan reference

AREAWAY SLAB: CRACKS AND SPALLING

Deficiency Quantity 10
Quantity Uom S.F.
Potential Action REPAIR
Urgency of Action PRIORITY 3

Purpose of Action Deficiency Photo1