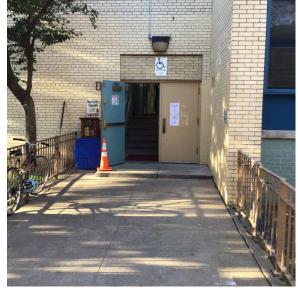

Was not present Carmelo Martinez

Custodian Fireman

Facade Photo

Corner of Evergreen Avenue and Madison Street - Southwest View

Architectural Inspection K299

Main Entrance Photo

Roof Photo

Facade A - Evergreen Avenue