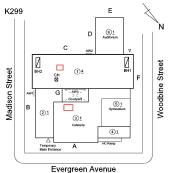

#### **Building Condition Assessment Survey 2023 - 2024**

K299 Architectural Inspection Question Response **EXTERIOR** AREAWAY AREAWAY WALLS: CRACKS AND SPALLING Deficiency Roof Plan reference K299 Woodbine Street Madison Street <u>41</u> Evergreen Avenue Deficiency Quantity 10 S.F. Quantity Uom REPAIR Potential Action Urgency of Action PRIORITY 3 Purpose of Action LEVEL 2 Deficiency Photo1 AW1 Violations No violations recorded. Deficiency AREAWAY STAIRS: DETERIORATED TREADS/RISERS/NOSINGS Roof Plan reference K299 Woodbine Street Madison Street (5) 1 Gymnasium **4**1 Evergreen Avenue Deficiency Quantity 80 Quantity Uom S.F. Potential Action REPLACE