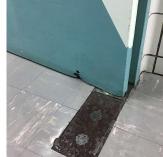

#### STAIRS/RAMPS: EXTERIOR

#### BUILDING CHEEK/FLANK WALLS

Roof Plan reference

Deficiency Photo1

Roof Plan reference

Deficiency Quantity 10
Quantity Uom S.F.
Potential Action REPAIR
Urgency of Action PRIORITY 3
Purpose of Action LEVEL 2

Print Date: 6/27/2024

Facade A near Exit 2
Violations No violations recorded.

| RAILINGS     | Inspected                 |
|--------------|---------------------------|
| Condition    | 2 - Between Good and Fair |
| Deficiency   | No deficiencies recorded  |
| STAIRS/RAMPS | Inspected                 |
| Condition    | 3 - Fair                  |