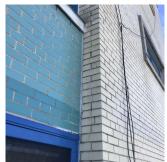

#### EXTERIOR WALLS

Violations No violations recorded.

Deficiency

Roof Plan reference

BRICK: DETERIORATED MASONRY SILLS - MINOR

Evergreen Avenue

Elevation

Deficiency Quantity 100
Quantity Uom L.F.
Potential Action REPAIR
Urgency of Action PRIORITY 3
Purpose of Action LEVEL 2

No violations recorded.

Violations

Deficiency

Roof Plan reference

Deficiency Photo1

BRICK: DETERIORATED JOINTS

Evergreen Avenue