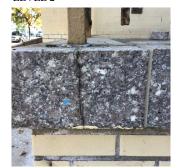

STONE: CRACKS/SPALLING - MINOR

Deficiency

#### BUILDING CHEEK/FLANK WALLS

Roof Plan reference

Deficiency Photo1

Roof Plan reference

Deficiency Quantity 10
Quantity Uom S.F.
Potential Action REPAIR
Urgency of Action PRIORITY 3
Purpose of Action LEVEL 2

Print Date: 6/27/2024

Facade A near Exit 2
Violations No violations recorded.

| RAILINGS     | Inspected                 |
|--------------|---------------------------|
| Condition    | 2 - Between Good and Fair |
| Deficiency   | No deficiencies recorded  |
| STAIRS/RAMPS | Inspected                 |
| Condition    | 3 - Fair                  |

Deficiency STONE: DETERIORATED JOINTS

Deficiency Quantity 40

Quantity UomL.F.Potential ActionREPOINTUrgency of ActionPRIORITY 3Purpose of ActionLEVEL 2