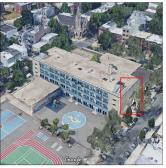

Was not present Carmelo Martinez

Custodian Fireman

Facade Photo

Corner of Evergreen Avenue and Madison Street - Southwest View

Architectural Inspection K299

Main Entrance Photo

Roof Photo

Facade A - Evergreen Avenue