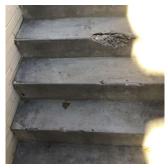

Deficiency STONE: DETERIORATED JOINTS

Deficiency Quantity 40

Quantity UomL.F.Potential ActionREPOINTUrgency of ActionPRIORITY 3Purpose of ActionLEVEL 2

# EXTERIOR STAIRS/RAMPS: EXTERIOR