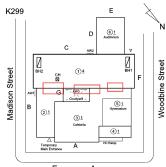

#### **Building Condition Assessment Survey 2023 - 2024**

K299 Architectural Inspection Question Response **EXTERIOR** AREAWAY AREAWAY WALLS: CRACKS AND SPALLING Deficiency Roof Plan reference K299 Woodbine Street Madison Street <u>41</u> Evergreen Avenue Deficiency Quantity 10 S.F. Quantity Uom REPAIR Potential Action Urgency of Action PRIORITY 3 Purpose of Action LEVEL 2 Deficiency Photo1 AW1 Violations No violations recorded. Deficiency AREAWAY STAIRS: DETERIORATED TREADS/RISERS/NOSINGS Roof Plan reference K299 Woodbine Street Madison Street (5) 1 Gymnasium **4**1 Evergreen Avenue Deficiency Quantity 80 Quantity Uom S.F. Potential Action REPLACE