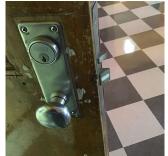

Facade C No violations recorded.

| CHIMNEY          | Inspected                                                   |
|------------------|-------------------------------------------------------------|
| Material Type(s) | Masonry                                                     |
| Condition        | 2 - Between Good and Fair                                   |
| Deficiency       | No deficiencies recorded                                    |
| COPING           | Inspected                                                   |
| Condition        | 1 - Good                                                    |
| Deficiency       | No deficiencies recorded                                    |
| CORNICE          | Does not Exist                                              |
| DOORS            | Inspected                                                   |
| DOORS AND FRAMES | Inspected                                                   |
| Condition        | 4 - Between Fair and Poor                                   |
| Deficiency       | METAL: DETERIORATED DOOR AND FRAME - MAJOR<br>DETERIORATION |

#### **Building Condition Assessment Survey 2023 - 2024**

K299 Architectural Inspection Question Response **EXTERIOR DOORS** DOORS AND FRAMES **Deficiency Quantity** EACH Quantity Uom Potential Action REPLACE Urgency of Action PRIORITY 4 Purpose of Action LEVEL 2 Deficiency Photo1 Facade A Violations No violations recorded. DOOR HARDWARE Inspected Condition 3 - Fair Deficiency No deficiencies recorded LINTELS Inspected Condition 2 - Between Good and Fair Deficiency No deficiencies recorded TRANSOM/SIDE LIGHT Does not Exist EXTERIOR WALLS Inspected Material Type(s) Concrete, Masonry, Other Replacement Quantity 30,000 Replacement Uom S.F. Instance on All Facades Inspected Instance Condition 3 - Fair 30,000 Instance Quantity S.F. Instance Quantity Uom BRICK: MINOR CRACKS AND SPALLING Deficiency Roof Plan reference K299 Woodbine Street Madison Street <u>(5) 1</u> **4**1