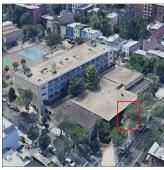

Was not present Carmelo Martinez

Custodian Fireman

Facade Photo

Corner of Evergreen Avenue and Madison Street - Southwest View

Architectural Inspection K299

Main Entrance Photo

Roof Photo

Facade A - Evergreen Avenue