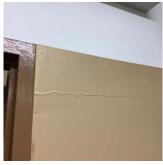

Facade C No violations recorded.

| CHIMNEY          | Inspected                                                   |
|------------------|-------------------------------------------------------------|
| Material Type(s) | Masonry                                                     |
| Condition        | 2 - Between Good and Fair                                   |
| Deficiency       | No deficiencies recorded                                    |
| COPING           | Inspected                                                   |
| Condition        | 1 - Good                                                    |
| Deficiency       | No deficiencies recorded                                    |
| CORNICE          | Does not Exist                                              |
| DOORS            | Inspected                                                   |
| DOORS AND FRAMES | Inspected                                                   |
| Condition        | 4 - Between Fair and Poor                                   |
| Deficiency       | METAL: DETERIORATED DOOR AND FRAME - MAJOR<br>DETERIORATION |

#### **Building Condition Assessment Survey 2023 - 2024**

K299 Architectural Inspection Question Response **EXTERIOR DOORS** DOORS AND FRAMES **Deficiency Quantity** EACH Quantity Uom Potential Action REPLACE Urgency of Action PRIORITY 4 Purpose of Action LEVEL 2 Deficiency Photo1 Facade A Violations No violations recorded. DOOR HARDWARE Inspected Condition 3 - Fair Deficiency No deficiencies recorded LINTELS Inspected Condition 2 - Between Good and Fair Deficiency No deficiencies recorded TRANSOM/SIDE LIGHT Does not Exist EXTERIOR WALLS Inspected Material Type(s) Concrete, Masonry, Other Replacement Quantity 30,000 Replacement Uom S.F. Instance on All Facades Inspected Instance Condition 3 - Fair 30,000 Instance Quantity S.F. Instance Quantity Uom BRICK: MINOR CRACKS AND SPALLING Deficiency Roof Plan reference K299 Woodbine Street Madison Street <u>(5) 1</u> **4**1