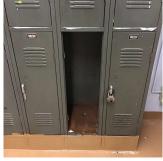

# Inspection

| · F · · · · · · ·     |           |  |
|-----------------------|-----------|--|
| Question              | Response  |  |
| Architectural         |           |  |
| EXTERIOR              | Inspected |  |
| AREAWAY               | Inspected |  |
| Instance on AW1-AW3   | Inspected |  |
| Instance Condition    | 5 - Poor  |  |
| Instance Quantity     | 3         |  |
| Instance Quantity Uom | EACH      |  |
|                       |           |  |