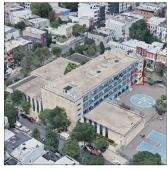

Was not present Carmelo Martinez

Custodian Fireman

Facade Photo

Corner of Evergreen Avenue and Madison Street - Southwest View

Architectural Inspection K299

Main Entrance Photo

Roof Photo

Facade A - Evergreen Avenue