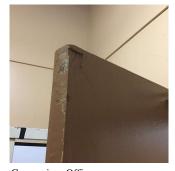

STONE: CRACKS/SPALLING - MINOR

Deficiency

#### BUILDING CHEEK/FLANK WALLS

Roof Plan reference

Deficiency Photo1

Roof Plan reference

Deficiency Quantity 10
Quantity Uom S.F.
Potential Action REPAIR
Urgency of Action PRIORITY 3
Purpose of Action LEVEL 2

Print Date: 6/27/2024

Facade A near Exit 2
Violations No violations recorded.

| RAILINGS     | Inspected                 |
|--------------|---------------------------|
| Condition    | 2 - Between Good and Fair |
| Deficiency   | No deficiencies recorded  |
| STAIRS/RAMPS | Inspected                 |
| Condition    | 3 - Fair                  |

Deficiency STONE: DETERIORATED JOINTS

Deficiency Quantity 40

Quantity UomL.F.Potential ActionREPOINTUrgency of ActionPRIORITY 3Purpose of ActionLEVEL 2