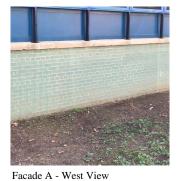

Roof Plan reference

BRICK: DETERIORATED MASONRY SILLS - MAJOR

Elevation

Deficiency Photo1

Deficiency Quantity
Quantity Uom
Potential Action
Urgency of Action
Purpose of Action

10

L.F.

REMOVE AND REPLACE

PRIORITY 4 LEVEL 2

Facade A - West View