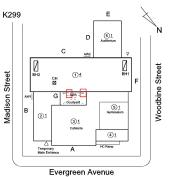

#### **Building Condition Assessment Survey 2023 - 2024**

K299 Architectural Inspection Question Response **EXTERIOR** AREAWAY AREAWAY WALLS: CRACKS AND SPALLING Deficiency Roof Plan reference K299 Woodbine Street Madison Street <u>41</u> Evergreen Avenue Deficiency Quantity 10 S.F. Quantity Uom REPAIR Potential Action Urgency of Action PRIORITY 3 Purpose of Action LEVEL 2 Deficiency Photo1 AW1 Violations No violations recorded. Deficiency AREAWAY STAIRS: DETERIORATED TREADS/RISERS/NOSINGS Roof Plan reference K299 Woodbine Street Madison Street (5) 1 Gymnasium **4**1 Evergreen Avenue Deficiency Quantity 80 Quantity Uom S.F. Potential Action REPLACE