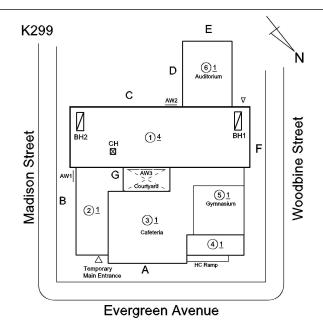

#### **Building Condition Assessment Survey 2023 - 2024**

K299 Architectural Inspection Question Response **EXTERIOR** AREAWAY AREAWAY WALLS: CRACKS AND SPALLING Deficiency Roof Plan reference K299 Woodbine Street Madison Street <u>41</u> Evergreen Avenue Deficiency Quantity 10 S.F. Quantity Uom REPAIR Potential Action Urgency of Action PRIORITY 3 Purpose of Action LEVEL 2 Deficiency Photo1 AW1 Violations No violations recorded. Deficiency AREAWAY STAIRS: DETERIORATED TREADS/RISERS/NOSINGS Roof Plan reference K299 Woodbine Street Madison Street (5) 1 Gymnasium **4**1 Evergreen Avenue Deficiency Quantity 80 Quantity Uom S.F. Potential Action REPLACE

# **Building Condition Assessment Survey 2023 - 2024**

| nestion                    | Response                                                                                                                                                                                                                                                                                                                                                                                                                                                                                                                                                                                                                                                                                                                                                                                                                                                                                                                                                                                                                                                                                                                                                                                                                                                                                                                                                                                                                                                                                                                                                                                                                                                                                                                                                                                                                                                                                                                                                                                                                                                                                                                       |
|----------------------------|--------------------------------------------------------------------------------------------------------------------------------------------------------------------------------------------------------------------------------------------------------------------------------------------------------------------------------------------------------------------------------------------------------------------------------------------------------------------------------------------------------------------------------------------------------------------------------------------------------------------------------------------------------------------------------------------------------------------------------------------------------------------------------------------------------------------------------------------------------------------------------------------------------------------------------------------------------------------------------------------------------------------------------------------------------------------------------------------------------------------------------------------------------------------------------------------------------------------------------------------------------------------------------------------------------------------------------------------------------------------------------------------------------------------------------------------------------------------------------------------------------------------------------------------------------------------------------------------------------------------------------------------------------------------------------------------------------------------------------------------------------------------------------------------------------------------------------------------------------------------------------------------------------------------------------------------------------------------------------------------------------------------------------------------------------------------------------------------------------------------------------|
| EXTERIOR                   |                                                                                                                                                                                                                                                                                                                                                                                                                                                                                                                                                                                                                                                                                                                                                                                                                                                                                                                                                                                                                                                                                                                                                                                                                                                                                                                                                                                                                                                                                                                                                                                                                                                                                                                                                                                                                                                                                                                                                                                                                                                                                                                                |
| ROOF                       |                                                                                                                                                                                                                                                                                                                                                                                                                                                                                                                                                                                                                                                                                                                                                                                                                                                                                                                                                                                                                                                                                                                                                                                                                                                                                                                                                                                                                                                                                                                                                                                                                                                                                                                                                                                                                                                                                                                                                                                                                                                                                                                                |
| Specialties                | Inspected                                                                                                                                                                                                                                                                                                                                                                                                                                                                                                                                                                                                                                                                                                                                                                                                                                                                                                                                                                                                                                                                                                                                                                                                                                                                                                                                                                                                                                                                                                                                                                                                                                                                                                                                                                                                                                                                                                                                                                                                                                                                                                                      |
| BULKHEAD/PENTHOUSE         | Inspected                                                                                                                                                                                                                                                                                                                                                                                                                                                                                                                                                                                                                                                                                                                                                                                                                                                                                                                                                                                                                                                                                                                                                                                                                                                                                                                                                                                                                                                                                                                                                                                                                                                                                                                                                                                                                                                                                                                                                                                                                                                                                                                      |
| Condition                  | 2 - Between Good and Fair                                                                                                                                                                                                                                                                                                                                                                                                                                                                                                                                                                                                                                                                                                                                                                                                                                                                                                                                                                                                                                                                                                                                                                                                                                                                                                                                                                                                                                                                                                                                                                                                                                                                                                                                                                                                                                                                                                                                                                                                                                                                                                      |
| Deficiency                 | BULKHEAD/PENTHOUSE DOORS: AIR/WATER INFILTRATION WITH DAMAGED CAULKING                                                                                                                                                                                                                                                                                                                                                                                                                                                                                                                                                                                                                                                                                                                                                                                                                                                                                                                                                                                                                                                                                                                                                                                                                                                                                                                                                                                                                                                                                                                                                                                                                                                                                                                                                                                                                                                                                                                                                                                                                                                         |
| Roof Plan reference        | K299  E  D  Auditum  V  D  Auditum  V  BH1  F  BH2  CH  SD  CH |
| Deficiency Quantity        | Evergreen Avenue                                                                                                                                                                                                                                                                                                                                                                                                                                                                                                                                                                                                                                                                                                                                                                                                                                                                                                                                                                                                                                                                                                                                                                                                                                                                                                                                                                                                                                                                                                                                                                                                                                                                                                                                                                                                                                                                                                                                                                                                                                                                                                               |
| Quantity Uom               | L.F.                                                                                                                                                                                                                                                                                                                                                                                                                                                                                                                                                                                                                                                                                                                                                                                                                                                                                                                                                                                                                                                                                                                                                                                                                                                                                                                                                                                                                                                                                                                                                                                                                                                                                                                                                                                                                                                                                                                                                                                                                                                                                                                           |
| Potential Action           | MAINTENANCE                                                                                                                                                                                                                                                                                                                                                                                                                                                                                                                                                                                                                                                                                                                                                                                                                                                                                                                                                                                                                                                                                                                                                                                                                                                                                                                                                                                                                                                                                                                                                                                                                                                                                                                                                                                                                                                                                                                                                                                                                                                                                                                    |
| Urgency of Action          | PRIORITY 3                                                                                                                                                                                                                                                                                                                                                                                                                                                                                                                                                                                                                                                                                                                                                                                                                                                                                                                                                                                                                                                                                                                                                                                                                                                                                                                                                                                                                                                                                                                                                                                                                                                                                                                                                                                                                                                                                                                                                                                                                                                                                                                     |
| Purpose of Action          | LEVEL 2                                                                                                                                                                                                                                                                                                                                                                                                                                                                                                                                                                                                                                                                                                                                                                                                                                                                                                                                                                                                                                                                                                                                                                                                                                                                                                                                                                                                                                                                                                                                                                                                                                                                                                                                                                                                                                                                                                                                                                                                                                                                                                                        |
| Deficiency Photo1          | Bulk Head 2                                                                                                                                                                                                                                                                                                                                                                                                                                                                                                                                                                                                                                                                                                                                                                                                                                                                                                                                                                                                                                                                                                                                                                                                                                                                                                                                                                                                                                                                                                                                                                                                                                                                                                                                                                                                                                                                                                                                                                                                                                                                                                                    |
| Violations                 | No violations recorded.                                                                                                                                                                                                                                                                                                                                                                                                                                                                                                                                                                                                                                                                                                                                                                                                                                                                                                                                                                                                                                                                                                                                                                                                                                                                                                                                                                                                                                                                                                                                                                                                                                                                                                                                                                                                                                                                                                                                                                                                                                                                                                        |
| CUPOLA/ SPIRES/ TOWERS     | Does not Exist                                                                                                                                                                                                                                                                                                                                                                                                                                                                                                                                                                                                                                                                                                                                                                                                                                                                                                                                                                                                                                                                                                                                                                                                                                                                                                                                                                                                                                                                                                                                                                                                                                                                                                                                                                                                                                                                                                                                                                                                                                                                                                                 |
| DORMER                     | Does not Exist                                                                                                                                                                                                                                                                                                                                                                                                                                                                                                                                                                                                                                                                                                                                                                                                                                                                                                                                                                                                                                                                                                                                                                                                                                                                                                                                                                                                                                                                                                                                                                                                                                                                                                                                                                                                                                                                                                                                                                                                                                                                                                                 |
| DUNNAGE STEEL              | Does not Exist                                                                                                                                                                                                                                                                                                                                                                                                                                                                                                                                                                                                                                                                                                                                                                                                                                                                                                                                                                                                                                                                                                                                                                                                                                                                                                                                                                                                                                                                                                                                                                                                                                                                                                                                                                                                                                                                                                                                                                                                                                                                                                                 |
| SKYLIGHT/ROOF VENT         | Does not Exist                                                                                                                                                                                                                                                                                                                                                                                                                                                                                                                                                                                                                                                                                                                                                                                                                                                                                                                                                                                                                                                                                                                                                                                                                                                                                                                                                                                                                                                                                                                                                                                                                                                                                                                                                                                                                                                                                                                                                                                                                                                                                                                 |
| ROOF/GRAVITY TANK          | Does not Exist                                                                                                                                                                                                                                                                                                                                                                                                                                                                                                                                                                                                                                                                                                                                                                                                                                                                                                                                                                                                                                                                                                                                                                                                                                                                                                                                                                                                                                                                                                                                                                                                                                                                                                                                                                                                                                                                                                                                                                                                                                                                                                                 |
| STAIRS/RAMPS: EXTERIOR     | Inspected                                                                                                                                                                                                                                                                                                                                                                                                                                                                                                                                                                                                                                                                                                                                                                                                                                                                                                                                                                                                                                                                                                                                                                                                                                                                                                                                                                                                                                                                                                                                                                                                                                                                                                                                                                                                                                                                                                                                                                                                                                                                                                                      |
| BUILDING CHEEK/FLANK WALLS | Inspected                                                                                                                                                                                                                                                                                                                                                                                                                                                                                                                                                                                                                                                                                                                                                                                                                                                                                                                                                                                                                                                                                                                                                                                                                                                                                                                                                                                                                                                                                                                                                                                                                                                                                                                                                                                                                                                                                                                                                                                                                                                                                                                      |
| Condition                  | 2 - Between Good and Fair                                                                                                                                                                                                                                                                                                                                                                                                                                                                                                                                                                                                                                                                                                                                                                                                                                                                                                                                                                                                                                                                                                                                                                                                                                                                                                                                                                                                                                                                                                                                                                                                                                                                                                                                                                                                                                                                                                                                                                                                                                                                                                      |