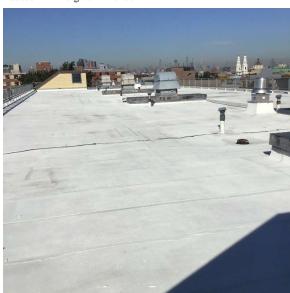

Was not present Carmelo Martinez

Custodian Fireman

Facade Photo

Corner of Evergreen Avenue and Madison Street - Southwest View

Architectural Inspection K299

Main Entrance Photo

Roof Photo

Facade A - Evergreen Avenue

Roof 1 - Northwest View

Have any Systems/Major Building Components been upgraded?

Yes

Systems: Coping, Roof Barriers, Gutters, All Roofs, Ash Hoist

Doors - replaced; Parapet, Chimney, Exterior Wall -

partial repairs.