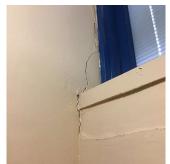

#### EXTERIOR WALLS

Violations No violations recorded.

Deficiency

Roof Plan reference

BRICK: DETERIORATED MASONRY SILLS - MINOR

Evergreen Avenue

Elevation

Deficiency Quantity 100
Quantity Uom L.F.
Potential Action REPAIR
Urgency of Action PRIORITY 3
Purpose of Action LEVEL 2

No violations recorded.

Violations

Deficiency

Roof Plan reference

Deficiency Photo1

BRICK: DETERIORATED JOINTS

Evergreen Avenue

#### EXTERIOR WALLS

Elevation

Deficiency Quantity
Quantity Uom
S.F.
Potential Action
REPOINT
Urgency of Action
PRIORITY 3
Purpose of Action
LEVEL 2

Facade G South View
No violations recorded.

Violations

Deficiency