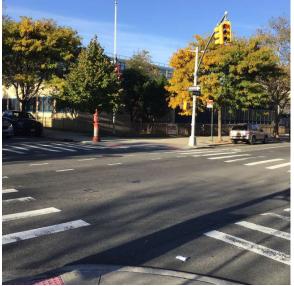

Was not present Carmelo Martinez

Custodian Fireman

Facade Photo

Corner of Evergreen Avenue and Madison Street - Southwest View

Architectural Inspection K299

Main Entrance Photo

Roof Photo

Facade A - Evergreen Avenue