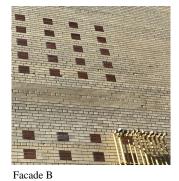

#### **Building Condition Assessment Survey 2023 - 2024**

K299 Architectural Inspection Question Response **EXTERIOR DOORS** DOORS AND FRAMES **Deficiency Quantity** EACH Quantity Uom Potential Action REPLACE Urgency of Action PRIORITY 4 Purpose of Action LEVEL 2 Deficiency Photo1 Facade A Violations No violations recorded. DOOR HARDWARE Inspected Condition 3 - Fair Deficiency No deficiencies recorded LINTELS Inspected Condition 2 - Between Good and Fair Deficiency No deficiencies recorded TRANSOM/SIDE LIGHT Does not Exist EXTERIOR WALLS Inspected Material Type(s) Concrete, Masonry, Other Replacement Quantity 30,000 Replacement Uom S.F. Instance on All Facades Inspected Instance Condition 3 - Fair 30,000 Instance Quantity S.F. Instance Quantity Uom BRICK: MINOR CRACKS AND SPALLING Deficiency Roof Plan reference K299 Woodbine Street Madison Street <u>(5) 1</u> **4**1

#### EXTERIOR WALLS

Elevation

Deficiency Quantity 300
Quantity Uom S.F.
Potential Action RESTITCH
Urgency of Action PRIORITY 3
Purpose of Action LEVEL 2

No violations recorded.

Violations

Deficiency

Elevation