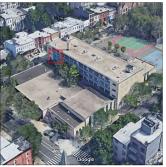

Was not present Carmelo Martinez

Custodian Fireman

Facade Photo

Corner of Evergreen Avenue and Madison Street - Southwest View

Architectural Inspection K299

Main Entrance Photo

Roof Photo

Facade A - Evergreen Avenue