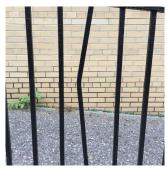

BRICK: DETERIORATED COPING STONE Deficiency K298 Roof Plan reference Mother Gaston Blvd. **2**1 Glenmore Avenue <u> 51</u> Watkins Street **Deficiency Quantity** 10 S.F. Quantity Uom Potential Action REPLACE Urgency of Action PRIORITY 4 Purpose of Action LEVEL 2 Deficiency Photo1 Facade B Violations No violations recorded. RAILINGS Inspected Condition 4 - Between Fair and Poor Deficiency DAMAGED K298 Roof Plan reference Mother Gaston Blvd. 21 Glenmore Avenue (5) <u>1</u> Watkins Street Deficiency Quantity 20

L.F. REPLACE

PRIORITY 4

LEVEL 2

Quantity Uom

Potential Action Urgency of Action

Purpose of Action

## **Building Condition Assessment Survey 2023 - 2024**

Architectural Inspection K298

Question

#### **EXTERIOR**

#### STAIRS/RAMPS: EXTERIOR

#### RAILINGS

Deficiency Photo1



Facade B

Response

Violations No violations recorded.

STAIRS/RAMPS Inspected
Condition 5 - Poor

Deficiency STONE: DETERIORATED JOINTS

Roof Plan reference



Deficiency Quantity 25
Quantity Uom L.F.
Potential Action REPOINT
Urgency of Action PRIORITY 4
Purpose of Action LEVEL 2

Purpose of Action LE
Deficiency Photo1



Facade D

Violations No violations recorded.

Deficiency STONE: DETERIORATED JOINTS

## **Building Condition Assessment Survey 2023 - 2024**

K298 Architectural Inspection

Question

Response

#### **EXTERIOR**

#### STAIRS/RAMPS: EXTERIOR

#### STAIRS/RAMPS

Roof Plan reference

Deficiency Photo1

Roof Plan reference



**Deficiency Quantity** 10 Quantity Uom L.F. REPOINT Potential Action Urgency of Action PRIORITY 3 Purpose of Action LEVEL 2



Violations No violatio