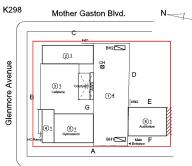

## **Building Condition Assessment Survey 2023 - 2024**

K298 Architectural Inspection Question Response **EXTERIOR** AREAWAY Deficiency Photo1 AW3 Violations No violations recorded. AWNINGS AND CANOPIES Inspected 2 - Between Good and Fair Condition Deficiency METAL: DETERIORATION/DAMAGED/MISSING PIECES K298 Roof Plan reference Mother Gaston Blvd. <u>21</u> Glenmore Avenue <u>51</u> Watkins Street **Deficiency Quantity** 10 Quantity Uom S.F. Potential Action REPAIR PRIORITY 3 Urgency of Action Purpose of Action LEVEL 2 Deficiency Photo1 Facade D Violations No violations recorded. CHIMNEY Inspected Material Type(s) Masonry Condition 3 - Fair

## **Building Condition Assessment Survey 2023 - 2024**

K298 Architectural Inspection Question Response **EXTERIOR** CHIMNEY K298 Roof Plan reference Mother Gaston Blvd. **2**1 Glenmore Avenue ①4 Watkins Street Deficiency Quantity 80 Quantity Uom S.F. Potential Action RESTITCH Urgency of Action PRIORITY 3 Purpose of Action LEVEL 2 Deficiency Photo1 Chimney Violations No violations recorded. COPING Inspected Condition 3 - Fair Deficiency CAST STONE: DETERIORATED TRANSVERSE JOINTS K298 Roof Plan reference Mother Gaston Blvd. 21 CH ⊠ Glenmore Avenue ①4 Watkins Street Deficiency Quantity 220 Quantity Uom L.F. Potential Action MAINTENANCE PRIORITY 3 Urgency of Action