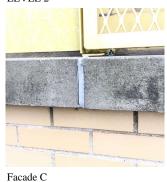

#### BRICK: DETERIORATED JOINTS

Response

Architectural Inspection K298

#### EXTERIOR WALLS

Elevation

Deficiency Quantity 1,200 Quantity Uom S.F. Potential Action REPOINT PRIORITY 3 Urgency of Action Purpose of Action LEVEL 2

Violations No violations recorded.

## CERAMIC TILE: DETERIORATED JOINTS

Watkins Street

Deficiency Quantity 15 S.F. Quantity Uom Potential Action REPOINT