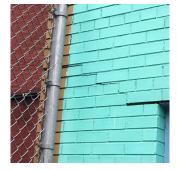

BRICK: MINOR CRACKS AND SPALLING

Deficiency

## **Building Condition Assessment Survey 2023 - 2024**

K298 Architectural Inspection Question Response **EXTERIOR** CHIMNEY K298 Roof Plan reference Mother Gaston Blvd. **2**1 Glenmore Avenue ①4 Watkins Street Deficiency Quantity 80 Quantity Uom S.F. Potential Action RESTITCH Urgency of Action PRIORITY 3 Purpose of Action LEVEL 2 Deficiency Photo1 Chimney Violations No violations recorded. COPING Inspected Condition 3 - Fair Deficiency CAST STONE: DETERIORATED TRANSVERSE JOINTS K298 Roof Plan reference Mother Gaston Blvd. 21 CH ⊠ Glenmore Avenue ①4 Watkins Street Deficiency Quantity 220 Quantity Uom L.F. Potential Action MAINTENANCE PRIORITY 3 Urgency of Action