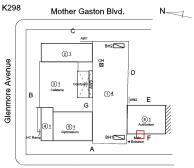

## **Building Condition Assessment Survey 2023 - 2024**

K298 Architectural Inspection Question Response **EXTERIOR** AREAWAY Deficiency Photo1 AW3 Violations No violations recorded. AWNINGS AND CANOPIES Inspected 2 - Between Good and Fair Condition Deficiency METAL: DETERIORATION/DAMAGED/MISSING PIECES K298 Roof Plan reference Mother Gaston Blvd. <u>21</u> Glenmore Avenue <u>51</u> Watkins Street **Deficiency Quantity** 10 Quantity Uom S.F. Potential Action REPAIR PRIORITY 3 Urgency of Action Purpose of Action LEVEL 2 Deficiency Photo1 Facade D Violations No violations recorded. CHIMNEY Inspected Material Type(s) Masonry Condition 3 - Fair

## **Building Condition Assessment Survey 2023 - 2024**

K298 Architectural Inspection Question Response **EXTERIOR** CHIMNEY K298 Roof Plan reference Mother Gaston Blvd. **2**1 Glenmore Avenue ①4 Watkins Street Deficiency Quantity 80 Quantity Uom S.F. Potential Action RESTITCH Urgency of Action PRIORITY 3 Purpose of Action LEVEL 2 Deficiency Photo1 Chimney Violations No violations recorded. COPING Inspected Condition 3 - Fair Deficiency CAST STONE: DETERIORATED TRANSVERSE JOINTS K298 Roof Plan reference Mother Gaston Blvd. 21 CH ⊠ Glenmore Avenue ①4 Watkins Street Deficiency Quantity 220 Quantity Uom L.F. Potential Action MAINTENANCE PRIORITY 3 Urgency of Action