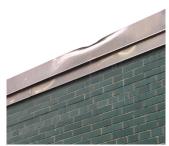

## **Building Condition Assessment Survey 2023 - 2024**

K298 Architectural Inspection Question Response **EXTERIOR** AREAWAY Deficiency Photo1 AW3 Violations No violations recorded. AWNINGS AND CANOPIES Inspected 2 - Between Good and Fair Condition Deficiency METAL: DETERIORATION/DAMAGED/MISSING PIECES K298 Roof Plan reference Mother Gaston Blvd. <u>21</u> Glenmore Avenue <u>51</u> Watkins Street **Deficiency Quantity** 10 Quantity Uom S.F. Potential Action REPAIR PRIORITY 3 Urgency of Action Purpose of Action LEVEL 2 Deficiency Photo1 Facade D Violations No violations recorded. CHIMNEY Inspected Material Type(s) Masonry Condition 3 - Fair

BRICK: MINOR CRACKS AND SPALLING

Deficiency