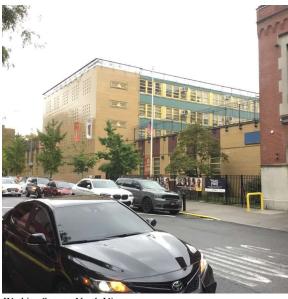

Facade Photo

Custodian

Fireman

Matthew Hunt Melvin Banks

Watkins Street - North View

Architectural Inspection K298

Main Entrance Photo

Roof Photo

Facade A - Watkins Street

Roof 1 - East View

Have any Systems/Major Building Components been upgraded?

Yes

Systems: Window (Balances) - replacement

Year: 2021

Systems: Exterior Doors - repairs

Year: 2019