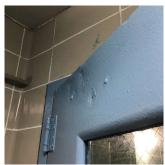

Roof Plan reference

Deficiency Photo1

Deficiency

METAL: DETERIORATED DOOR AND FRAME - MAJOR DETERIORATION

K298 Mother Gaston Blvd. N\_\_\_\_

2 **Deficiency Quantity** Quantity Uom EACH REPLACE Potential Action PRIORITY 4 Urgency of Action LEVEL 2 Purpose of Action

Facade B

Violations No violations recorded.

| DOOR HARDWARE | Inspected                 |
|---------------|---------------------------|
| Condition     | 3 - Fair                  |
| Deficiency    | No deficiencies recorded  |
| LINTELS       | Inspected                 |
| Condition     | 2 - Between Good and Fair |