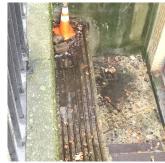

#### AREAWAY

Deficiency Photo1

AW1

Response

Violations No violations recorded.

Deficiency

Roof Plan reference

Deficiency Quantity

Quantity Uom

Potential Action

Urgency of Action

Purpose of Action Deficiency Photo1 AREAWAY STAIRS: DETERIORATED MATERIAL SLIDE

40

S.F.

REPLACE

PRIORITY 3