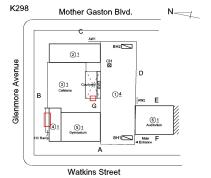

## **Building Template**

**Watkins Street** 

## **Building Condition Assessment Survey 2023 - 2024**

K298 Architectural Inspection Question Response **EXTERIOR** AREAWAY Deficiency Photo1 AW3 Violations No violations recorded. AWNINGS AND CANOPIES Inspected 2 - Between Good and Fair Condition Deficiency METAL: DETERIORATION/DAMAGED/MISSING PIECES K298 Roof Plan reference Mother Gaston Blvd. <u>21</u> Glenmore Avenue <u>51</u> Watkins Street **Deficiency Quantity** 10 Quantity Uom S.F. Potential Action REPAIR PRIORITY 3 Urgency of Action Purpose of Action LEVEL 2 Deficiency Photo1 Facade D Violations No violations recorded. CHIMNEY Inspected Material Type(s) Masonry Condition 3 - Fair

## **Building Condition Assessment Survey 2023 - 2024**

K298 Architectural Inspection Question Response **EXTERIOR** CHIMNEY K298 Roof Plan reference Mother Gaston Blvd. **2**1 Glenmore Avenue ①4 Watkins Street Deficiency Quantity 80 Quantity Uom S.F. Potential Action RESTITCH Urgency of Action PRIORITY 3 Purpose of Action LEVEL 2 Deficiency Photo1 Chimney Violations No violations recorded. COPING Inspected Condition 3 - Fair Deficiency CAST STONE: DETERIORATED TRANSVERSE JOINTS K298 Roof Plan reference Mother Gaston Blvd. 21 CH ⊠ Glenmore Avenue ①4 Watkins Street Deficiency Quantity 220 Quantity Uom L.F. Potential Action MAINTENANCE PRIORITY 3 Urgency of Action