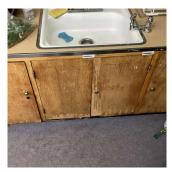

|
| Instance on Room 224         | Inspected                                   |
| Condition                    | 2 - Between Good and Fair                   |
| Deficiency                   | SINK/STORAGE CABINET - DAMAGED/DETERIORATED |
| Deficiency Location/Instance | Right side                                  |
| Deficiency Quantity          | 10                                          |
| Quantity Uom                 | L.F.                                        |
| Potential Action             | REPLACE                                     |

(P) Page 47 of 65 Print Date: 6/27/2024

### **Building Condition Assessment Survey 2023 - 2024**

Architectural Inspection K298

Question Response

### INTERIOR

# LIBRARY

### **Built-in Furnishing**

Deficiency Photo1



Right side

| Violations                    | No violations recorded.   |  |
|-------------------------------|---------------------------|--|
| Ceiling                       |                           |  |
| Instance on Room 224          | Inspected                 |  |
| Condition                     | 2 - Between Good and Fair |  |
| Deficiency                    | No deficiencies recorded  |  |
| Door(s)                       |                           |  |
| Instance on Room 224          | Inspected                 |  |
| Condition                     | 2 - Between Good and Fair |  |
| Deficiency                    | No deficiencies recorded  |  |
| Floor Finish                  |                           |  |
| Instance on Room 224          | Inspected                 |  |
| Cond