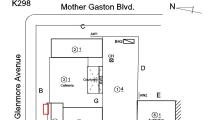

Deficiency

Roof Plan reference

AREAWAY STAIRS: DETERIORATED TREADS/RISERS/NOSINGS

K298 Mother Gaston Blvd N.....

Deficiency Quantity 15
Quantity Uom S.F.
Potential Action REPLACE
Urgency of Action PRIORITY 4
Purpose of Action LEVEL 2

## **Building Condition Assessment Survey 2023 - 2024**

K298 Architectural Inspection Question Response **EXTERIOR** AREAWAY Deficiency Photo1 AW3 Violations No violations recorded. AWNINGS AND CANOPIES Inspected 2 - Between Good and Fair Condition Deficiency METAL: DETERIORATION/DAMAGED/MISSING PIECES K298 Roof Plan reference Mother Gaston Blvd. <u>21</u> Glenmore Avenue <u>51</u> Watkins Street **Deficiency Quantity** 10 Quantity Uom S.F. Potential Action REPAIR PRIORITY 3 Urgency of Action Purpose of Action LEVEL 2 Deficiency Photo1 Facade D Violations No violations recorded. CHIMNEY Inspected Material Type(s) Masonry Condition 3 - Fair

## **Building Condition Assessment Survey 2023 - 2024**

K298 Architectural Inspection Question Response **EXTERIOR** CHIMNEY K298 Roof Plan reference Mother Gaston Blvd. **2**1 Glenmore Avenue ①4 Watkins Street Deficiency Quantity 80 Quantity Uom S.F. Potential Action RESTITCH Urgency of Action PRIORITY 3 Purpose of Action LEVEL 2 Deficiency Photo1 Chimney Violations No violations recorded. COPING Inspected Condition 3 - Fair Deficiency CAST STONE: DETERIORATED TRANSVERSE JOINTS K298 Roof Plan reference Mother Gaston Blvd. 21 CH ⊠ Glenmore Avenue ①4 Watkins Street Deficiency Quantity 220 Quantity Uom L.F. Potential Action MAINTENANCE PRIORITY 3 Urgency of Action