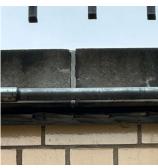

## **Building Condition Assessment Survey 2023 - 2024**

K298 Architectural Inspection Question Response **EXTERIOR** AREAWAY Deficiency Photo1 AW3 Violations No violations recorded. AWNINGS AND CANOPIES Inspected 2 - Between Good and Fair Condition Deficiency METAL: DETERIORATION/DAMAGED/MISSING PIECES K298 Roof Plan reference Mother Gaston Blvd. <u>21</u> Glenmore Avenue <u>51</u> Watkins Street **Deficiency Quantity** 10 Quantity Uom S.F. Potential Action REPAIR PRIORITY 3 Urgency of Action Purpose of Action LEVEL 2 Deficiency Photo1 Facade D Violations No violations recorded. CHIMNEY Inspected Material Type(s) Masonry Condition 3 - Fair