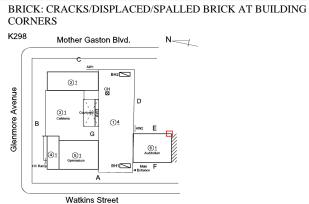

BRICK: MINOR CRACKS AND SPALLING

Deficiency

## **Building Condition Assessment Survey 2023 - 2024**

K298 Architectural Inspection Question Response **EXTERIOR** CHIMNEY K298 Roof Plan reference Mother Gaston Blvd. **2**1 Glenmore Avenue ①4 Watkins Street Deficiency Quantity 80 Quantity Uom S.F. Potential Action RESTITCH Urgency of Action PRIORITY 3 Purpose of Action LEVEL 2 Deficiency Photo1 Chimney Violations No violations recorded. COPING Inspected Condition 3 - Fair Deficiency CAST STONE: DETERIORATED TRANSVERSE JOINTS K298 Roof Plan reference Mother Gaston Blvd. 21 CH ⊠ Glenmore Avenue ①4 Watkins Street Deficiency Quantity 220 Quantity Uom L.F. Potential Action MAINTENANCE PRIORITY 3 Urgency of Action