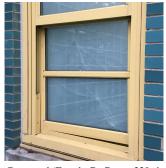

Roof Plan reference

 ${\bf ALUMINUM \cdot DOUBLE\ HUNG: INOPERABLE\ BALANCE}$ 

Print Date: 6/27/2024



Watkins Street

Elevation

(P)



| Deficiency Quantity | 120  |
|---------------------|------|
| Quantity Uom        | EACH |

Potential Action REPLACE BALANCES

Page 30 of 65

## **Building Condition Assessment Survey 2023 - 2024**

Architectural Inspection K298

Question

EXTERIOR WINDOWS

# WINDOWS

Purpose of Action

Deficiency Photo1

LEVEL 2

Response



Facade D - Room 229
No violations recorded.

Violations

Deficiency

Roof Plan reference

#### ALUMINUM - DOUBLE HUNG: BROKEN PANE



Watkins Street

Elevation

Google 60

Deficiency Quantity

Quantity Uom

Potential Action

Urgency of Action

Purpose of Action

Deficiency Photo1

S.F.

5.F.

MAINTENANCE

PRIORITY 3

LEVEL 2



Courtyard (Facade G - Room 330 similar)

## **Building Condition Assessment Survey 2023 - 2024**

K298 Architectural Inspection Question Response **EXTERIOR** WINDOWS WINDOWS Violations No violations recorded. Instance on Aluminum - Other: All Facades Inspected Instance Condition 2 - Between Good and Fair Instance Quantity 2,000 S.F. Instance Quantity Uom Are these windows insulated Yes Installation Year 2010 Source of Installation Custodial Staff Deficiency ALUMINUM - OTHER: BROKEN PANE K298 Roof Plan reference Mother Gaston Blvd. 21 Glenmore Avenue <u>51</u> Watkins Street Elevation **Deficiency Quantity** 60 Quantity Uom S.F. Potential Action MAINTENANCE PRIORITY 3 Urgency of Action LEVEL 2 Purpose of Action Deficiency Photo1 Facade D - Stair EF/1 Violations No violations recorded. IN