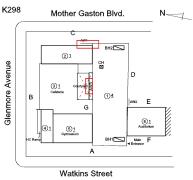

# EXTERIOR AREAWAY

Roof Plan reference

Deficiency Photo1

Deficiency Quantity 60
Quantity Uom S.F.
Potential Action REPAIR
Urgency of Action PRIORITY 3
Purpose of Action LEVEL 2

Watkins Street

AW1

Violations No violations recorded.