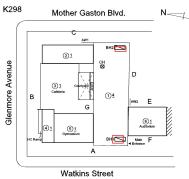

Deficiency

Roof Plan reference

AREAWAY STAIRS: DETERIORATED TREADS/RISERS/NOSINGS

K298 Mother Gaston Blvd N.....

Deficiency Quantity 15
Quantity Uom S.F.
Potential Action REPLACE
Urgency of Action PRIORITY 4
Purpose of Action LEVEL 2