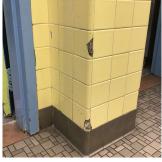

## **Building Condition Assessment Survey 2023 - 2024**

K298 Architectural Inspection Question Response **EXTERIOR** AREAWAY Deficiency Photo1 AW3 Violations No violations recorded. AWNINGS AND CANOPIES Inspected 2 - Between Good and Fair Condition Deficiency METAL: DETERIORATION/DAMAGED/MISSING PIECES K298 Roof Plan reference Mother Gaston Blvd. <u>21</u> Glenmore Avenue <u>51</u> Watkins Street **Deficiency Quantity** 10 Quantity Uom S.F. Potential Action REPAIR PRIORITY 3 Urgency of Action Purpose of Action LEVEL 2 Deficiency Photo1 Facade D Violations No violations recorded. CHIMNEY Inspected Material Type(s) Masonry Condition 3 - Fair

BRICK: MINOR CRACKS AND SPALLING

Deficiency