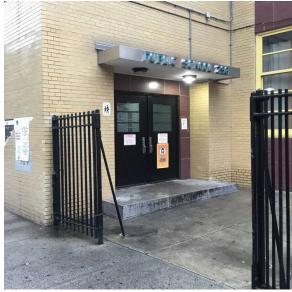

Facade Photo

Custodian

Fireman

Matthew Hunt Melvin Banks

Watkins Street - North View

Architectural Inspection K298

Main Entrance Photo

Roof Photo