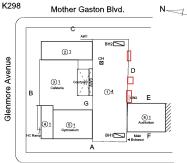

BRICK: MINOR CRACKS AND SPALLING

Deficiency

## **Building Condition Assessment Survey 2023 - 2024**

K298 Architectural Inspection Question Response **EXTERIOR** CHIMNEY K298 Roof Plan reference Mother Gaston Blvd. **2**1 Glenmore Avenue ①4 Watkins Street Deficiency Quantity 80 Quantity Uom S.F. Potential Action RESTITCH Urgency of Action PRIORITY 3 Purpose of Action LEVEL 2 Deficiency Photo1 Chimney Violations No violations recorded. COPING Inspected Condition 3 - Fair Deficiency CAST STONE: DETERIORATED TRANSVERSE JOINTS K298 Roof Plan reference Mother Gaston Blvd. 21 CH ⊠ Glenmore Avenue ①4 Watkins Street Deficiency Quantity 220 Quantity Uom L.F. Potential Action MAINTENANCE PRIORITY 3 Urgency of Action