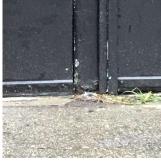

#### AREAWAY

Deficiency Photo1

AW1

Response

Violations No violations recorded.

Deficiency

Roof Plan reference

Deficiency Quantity

Quantity Uom

Potential Action

Urgency of Action

Purpose of Action Deficiency Photo1 AREAWAY STAIRS: DETERIORATED MATERIAL SLIDE

40

S.F.

REPLACE

PRIORITY 3

LEVEL 2

AW1

No violations recorded.

Deficiency

Violations

AREAWAY WALLS: CRACKS AND SPALLING