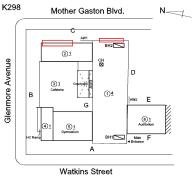

## **Building Template**

**Watkins Street** 

## **Building Condition Assessment Survey 2023 - 2024**

K298 Architectural Inspection Question Response **EXTERIOR** AREAWAY Deficiency Photo1 AW3 Violations No violations recorded. AWNINGS AND CANOPIES Inspected 2 - Between Good and Fair Condition Deficiency METAL: DETERIORATION/DAMAGED/MISSING PIECES K298 Roof Plan reference Mother Gaston Blvd. <u>21</u> Glenmore Avenue <u>51</u> Watkins Street **Deficiency Quantity** 10 Quantity Uom S.F. Potential Action REPAIR PRIORITY 3 Urgency of Action Purpose of Action LEVEL 2 Deficiency Photo1 Facade D Violations No violations recorded. CHIMNEY Inspected Material Type(s) Masonry Condition 3 - Fair

## **Building Condition Assessment Survey 2023 - 2024**

K298 Architectural Inspection Question Response **EXTERIOR** CHIMNEY K298 Roof Plan reference Mother Gaston Blvd. **2**1 Glenmore Avenue ①4 Watkins Street Deficiency Quantity 80 Quantity Uom S.F. Potential Action RESTITCH Urgency of Action PRIORITY 3 Purpose of Action LEVEL 2 Deficiency Photo1 Chimney Violations No violations recorded. COPING Inspected Condition 3 - Fair Deficiency CAST STONE: DETERIORATED TRANSVERSE JOINTS K298 Roof Plan reference Mother Gaston Blvd. 21 CH ⊠ Glenmore Avenue ①4 Watkins Street Deficiency Quantity 220 Quantity Uom L.F. Potential Action MAINTENANCE PRIORITY 3 Urgency of Action