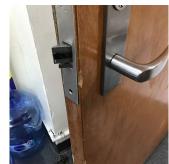

Roof Plan reference

Deficiency Photo1

Deficiency

METAL: DETERIORATED DOOR AND FRAME - MAJOR DETERIORATION

K298 Mother Gaston Blvd. N\_\_\_\_

2 **Deficiency Quantity** Quantity Uom EACH REPLACE Potential Action PRIORITY 4 Urgency of Action LEVEL 2 Purpose of Action

Facade B

Violations No violations recorded.

| DOOR HARDWARE | Inspected                 |
|---------------|---------------------------|
| Condition     | 3 - Fair                  |
| Deficiency    | No deficiencies recorded  |
| LINTELS       | Inspected                 |
| Condition     | 2 - Between Good and Fair |