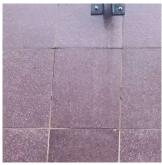

BRICK: MINOR CRACKS AND SPALLING

Deficiency

BRICK: DETERIORATED MASONRY SILLS - MAJOR

Deficiency