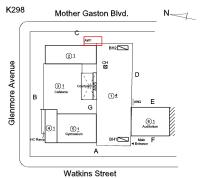

Deficiency

Roof Plan reference

AREAWAY STAIRS: DETERIORATED TREADS/RISERS/NOSINGS

K298 Mother Gaston Blvd N.....

Deficiency Quantity 15
Quantity Uom S.F.
Potential Action REPLACE
Urgency of Action PRIORITY 4
Purpose of Action LEVEL 2