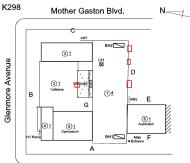

## **Building Condition Assessment Survey 2023 - 2024**

K298 Architectural Inspection Question Response **EXTERIOR** AREAWAY Deficiency Photo1 AW3 Violations No violations recorded. AWNINGS AND CANOPIES Inspected 2 - Between Good and Fair Condition Deficiency METAL: DETERIORATION/DAMAGED/MISSING PIECES K298 Roof Plan reference Mother Gaston Blvd. <u>21</u> Glenmore Avenue <u>51</u> Watkins Street **Deficiency Quantity** 10 Quantity Uom S.F. Potential Action REPAIR PRIORITY 3 Urgency of Action Purpose of Action LEVEL 2 Deficiency Photo1 Facade D Violations No violations recorded. CHIMNEY Inspected Material Type(s) Masonry Condition 3 - Fair

## **Building Condition Assessment Survey 2023 - 2024**

K298 Architectural Inspection Question Response **EXTERIOR** CHIMNEY K298 Roof Plan reference Mother Gaston Blvd. **2**1 Glenmore Avenue ①4 Watkins Street Deficiency Quantity 80 Quantity Uom S.F. Potential Action RESTITCH Urgency of Action PRIORITY 3 Purpose of Action LEVEL 2 Deficiency Photo1 Chimney Violations No violations recorded. COPING Inspected Condition 3 - Fair Deficiency CAST STONE: DETERIORATED TRANSVERSE JOINTS K298 Roof Plan reference Mother Gaston Blvd. 21 CH ⊠ Glenmore Avenue ①4 Watkins Street Deficiency Quantity 220 Quantity Uom L.F. Potential Action MAINTENANCE PRIORITY 3 Urgency of Action