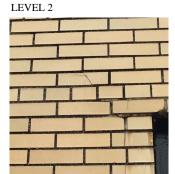

Violations

Roof Plan reference

BRICK: MASONRY SILLS - DETERIORATED JOINTS



Print Date: 6/27/2024

## **Building Condition Assessment Survey 2023 - 2024**

Response

K298 Architectural Inspection

Question **EXTERIOR** 

#### EXTERIOR WALLS

Elevation



Deficiency Quantity 50 Quantity Uom L.F. Potential Action REPOINT PRIORITY 3 Urgency of Action Purpose of Action LEVEL 2



Violations No violations recorded.

Deficiency

Roof Plan reference

Deficiency Photo1

BRICK: MINOR CRACKS AND SPALLING



Watkins Street

Elevation



Deficiency Quantity 400 S.F. Quantity Uom Potential Action RESTITCH

## **Building Condition Assessment Survey 2023 - 2024**

Architectural Inspection K298

# Question

#### **EXTERIOR**

#### EXTERIOR WALLS

Urgency of Action Purpose of Action

Deficiency Photo1



Facade B

Response

PRIORITY 3

No violations recorded.

#### Deficiency

Violations

Roof Plan reference

#### BRICK: DETERIORATED JOINTS



Elevation

Deficiency Quantity 25

Quantity Uom
Potential Action
Urgency of Action
Purpose of Action
Deficiency Photo1

S.F.
REPOINT
PRIORITY 4



Facade B

## **Building Condition Assessment Survey 2023 - 2024**

Architectural Inspection K298

#### Question

#### **EXTERIOR**

#### EXTERIOR WALLS

Violations

Deficiency

Roof Plan reference

## BRICK: EFFLORESCENCE

No violations recorded.

Response



Watkins Street

Elevation



Deficiency Quantity

Quantity Uom

Potential Action

Urgency of Action

Purpose of Action Deficiency Photo1 80

S.F.

MAINTENANCE

PRIORITY 1

LEVEL 1



Facade B

Violations No violations recorded.

Deficiency

Roof Pla