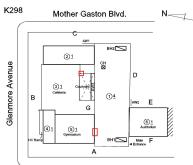

|  |
| Installation Year                               | 2010                      |  |
| Source of Installation                          | Custodial Staff           |  |

#### Deficiency

Roof Plan reference

 ${\bf ALUMINUM \cdot DOUBLE\ HUNG: INOPERABLE\ BALANCE}$ 

Print Date: 6/27/2024



Watkins Street

Elevation

(P)



| Deficiency Quantity | 120  |
|---------------------|------|
| Quantity Uom        | EACH |

Potential Action REPLACE BALANCES

Page 30 of 65

## **Building Condition Assessment Survey 2023 - 2024**

Architectural Inspection K298

Question

EXTERIOR WINDOWS

# WINDOWS

Purpose of Action

Deficiency Photo1

LEVEL 2

Response



Facade D - Room 229
No violations recorded.

Violations

Deficiency

Roof Plan reference

#### ALUMINUM - DOUBLE HUNG: BROKEN PANE



Watkins Street

Elevation

Google 60

Deficiency Quantity

Quantity Uom

Potential Action

Urgency of Action

Purpose of Action

Deficiency Photo1

S.F.

5.F.

MAINTENANCE

PRIORITY 3

LEVEL 2



Courtyard (Facade G - Room 330 similar)

## **Building Condition Assessment Survey 2023 - 2024**

K298 Architectural Inspection Question Response **EXTERIOR** WINDOWS WINDOWS Violations No violations recorded. Instance on Aluminum - Other: All Facades Inspected Instance Condition 2 - Between Good and Fair Instance Quantity 2,000 S.F. Instance Quantity Uom Are these windows insulated Yes Installation Year 2010 Source of Installation Custodial Staff Deficiency ALUMINUM - OTHER: BROKEN PANE K298 Roof Plan reference Mother Gaston Blvd. 21 Glenmore Avenue <u>51</u> Watkins Street Elevation **Deficien