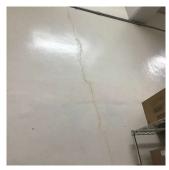

## **Building Condition Assessment Survey 2023 - 2024**

K298 Architectural Inspection Question Response **EXTERIOR** EXTERIOR WALLS Inspected Facade E Violations No violations recorded. Deficiency BRICK: MAJOR / THRU CRACKS K298 Roof Plan reference Mother Gaston Blvd. (2)<u>1</u> Glenmore Avenue <u>(5) 1</u> Watkins Street Elevation **Deficiency Quantity** 10 Quantity Uom S.F. REMOVE AND REBUILD Potential Action Urgency of Action PRIORITY 4 Purpose of Action LEVEL 2 Deficiency Photo1 Facade E Violations No violations recorded.

BRICK: DETERIORATED MASONRY SILLS - MAJOR

Deficiency