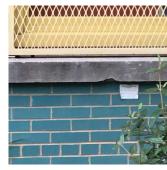

## BRICK: DETERIORATED MASONRY SILLS - MINOR

Elevation

Purpose of Action

Deficiency Photo1

Deficiency Quantity

35
Quantity Uom

L.F.
Potential Action

REPAIR

Urgency of Action

PRIORITY 3

Watkins Street

Courtyard

LEVEL 2