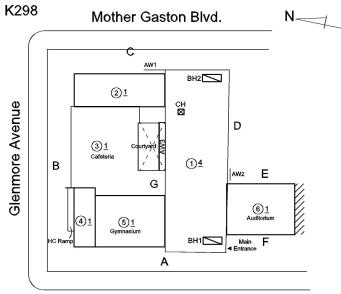

## **Building Template**

**Watkins Street** 

# Inspection

| Question              | Response  |
|-----------------------|-----------|
| Architectural         |           |
| EXTERIOR              | Inspected |
| AREAWAY               | Inspected |
| Instance on AW1-AW3   | Inspected |
| Instance Condition    | 3 - Fair  |
| Instance Quantity     | 3         |
| Instance Quantity Uom | EACH      |

Deficiency

Roof Plan reference

AREAWAY STAIRS: DETERIORATED TREADS/RISERS/NOSINGS

K298 Mother Gaston Blvd N.....

Deficiency Quantity 15
Quantity Uom S.F.
Potential Action REPLACE
Urgency of Action PRIORITY 4
Purpose of Action LEVEL 2