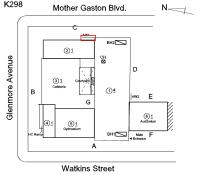

## **Building Template**

**Watkins Street** 

# Inspection

| Question              | Response  |
|-----------------------|-----------|
| Architectural         |           |
| EXTERIOR              | Inspected |
| AREAWAY               | Inspected |
| Instance on AW1-AW3   | Inspected |
| Instance Condition    | 3 - Fair  |
| Instance Quantity     | 3         |
| Instance Quantity Uom | EACH      |

Deficiency

Roof Plan reference

AREAWAY STAIRS: DETERIORATED TREADS/RISERS/NOSINGS

K298 Mother Gaston Blvd N.....

Deficiency Quantity 15
Quantity Uom S.F.
Potential Action REPLACE
Urgency of Action PRIORITY 4
Purpose of Action LEVEL 2