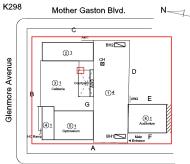

|  |
| Material Type(s)                                | Aluminum                  |  |
| Instance on Aluminum - Double Hung: All Facades | Inspected                 |  |
| Instance Condition                              | 3 - Fair                  |  |
| Instance Quantity                               | 12,000                    |  |
| Instance Quantity Uom                           | S.F.                      |  |
| Are these windows insulated                     | Yes                       |  |
| Installation Year                               | 2010                      |  |
| Source of Installation                          | Custodial Staff           |  |

#### Deficiency

Roof Plan reference

 ${\bf ALUMINUM \cdot DOUBLE\ HUNG: INOPERABLE\ BALANCE}$ 

Print Date: 6/27/2024



Watkins Street

Elevation

(P)



| Deficiency Quantity | 120  |
|---------------------|------|
| Quantity Uom        | EACH |

Potential Action REPLACE BALANCES

Page 30 of 65

## **Building Condition Assessment Survey 2023 - 2024**

Architectural Inspection K298

Question

EXTERIOR WINDOWS

# WINDOWS

Purpose of Action

Deficiency Photo1

LEVEL 2

Response



Facade D - Room 229
No violations recorded.

Violations

Deficiency

Roof Plan reference

#### ALUMINUM - DOUBLE HUNG: BROKEN PANE



Watkins Street

Elevation

Google 60

Deficiency Quantity

Quantity Uom

Potential Action

Urgency of Action

Purpose of Action

Deficiency Photo1

S.F.

5.F.

MAINTENANCE

PRIORITY 3

LEVEL 2



Courtyard (Facade G - Room 330 similar)

## **Building Condition Assessment Survey 2023 - 2024**

K298 A