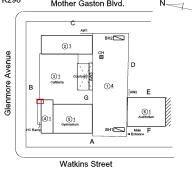

## **Building Condition Assessment Survey 2023 - 2024**

K298 Architectural Inspection Question Response **EXTERIOR** AREAWAY Deficiency Photo1 AW3 Violations No violations recorded. AWNINGS AND CANOPIES Inspected 2 - Between Good and Fair Condition Deficiency METAL: DETERIORATION/DAMAGED/MISSING PIECES K298 Roof Plan reference Mother Gaston Blvd. <u>21</u> Glenmore Avenue <u>51</u> Watkins Street **Deficiency Quantity** 10 Quantity Uom S.F. Potential Action REPAIR PRIORITY 3 Urgency of Action Purpose of Action LEVEL 2 Deficiency Photo1 Facade D Violations No violations recorded. CHIMNEY Inspected Material Type(s) Masonry Condition 3 - Fair

## **Building Condition Assessment Survey 2023 - 2024**

K298 Architectural Inspection Question Response **EXTERIOR** CHIMNEY K298 Roof Plan reference Mother Gaston Blvd. **2**1 Glenmore Avenue ①4 Watkins Street Deficiency Quantity 80 Quantity Uom S.F. Potential Action RESTITCH Urgency of Action PRIORITY 3 Purpose of Action LEVEL 2 Deficiency Photo1 Chimney Violations No violations recorded. COPING Inspected Condition 3 - Fair Deficiency CAST STONE: DETERIORATED TRANSVERSE JOINTS K298 Roof Plan reference Mother Gaston Blvd. 21 CH ⊠ Glenmore Avenue ①4 Watkins Street Deficiency Quantity 220 Quantity Uom L.F. Potential Action MAINTENANCE PRIORITY 3 Urgency of Action