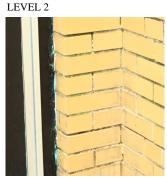

BRICK: MINOR CRACKS AND SPALLING

Deficiency

## **Building Condition Assessment Survey 2023 - 2024**

K298 Architectural Inspection Question Response **EXTERIOR** CHIMNEY K298 Roof Plan reference Mother Gaston Blvd. **2**1 Glenmore Avenue ①4 Watkins Street Deficiency Quantity 80 Quantity Uom S.F. Potential Action RESTITCH Urgency of Action PRIORITY 3 Purpose of Action LEVEL 2 Deficiency Photo1 Chimney Violations No violations recorded. COPING Inspected Condition 3 - Fair Deficiency CAST STONE: DETERIORATED TRANSVERSE JOINTS K298 Roof Plan reference Mother Gaston Blvd. 21 CH ⊠ Glenmore Avenue ①4 Watkins Street Deficiency Quantity 220 Quantity Uom L.F. Potential Action MAINTENANCE PRIORITY 3 Urgency of Action