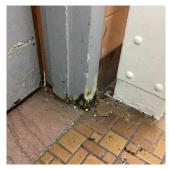

Roof Plan reference

Deficiency Photo1

Deficiency

METAL: DETERIORATED DOOR AND FRAME - MAJOR DETERIORATION

K298 Mother Gaston Blvd. N\_\_\_\_

2 **Deficiency Quantity** Quantity Uom EACH REPLACE Potential Action PRIORITY 4 Urgency of Action LEVEL 2 Purpose of Action

Facade B

Violations No violations recorded.

| DOOR HARDWARE | Inspected                 |
|---------------|---------------------------|
| Condition     | 3 - Fair                  |
| Deficiency    | No deficiencies recorded  |
| LINTELS       | Inspected                 |
| Condition     | 2 - Between Good and Fair |