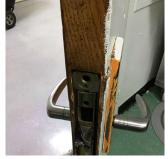

Roof Plan reference

Deficiency Photo1

Deficiency

METAL: DETERIORATED DOOR AND FRAME - MAJOR DETERIORATION

K298 Mother Gaston Blvd. N\_\_\_\_

2 **Deficiency Quantity** Quantity Uom EACH REPLACE Potential Action PRIORITY 4 Urgency of Action LEVEL 2 Purpose of Action

Facade B

Violations No violations recorded.

| DOOR HARDWARE | Inspected                 |
|---------------|---------------------------|
| Condition     | 3 - Fair                  |
| Deficiency    | No deficiencies recorded  |
| LINTELS       | Inspected                 |
| Condition     | 2 - Between Good and Fair |