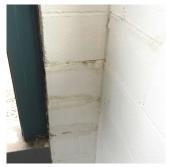

## **Building Condition Assessment Survey 2023 - 2024**

K298 Architectural Inspection Question Response **EXTERIOR** EXTERIOR WALLS Inspected Facade E Violations No violations recorded. Deficiency BRICK: MAJOR / THRU CRACKS K298 Roof Plan reference Mother Gaston Blvd. (2)<u>1</u> Glenmore Avenue <u>(5) 1</u> Watkins Street Elevation **Deficiency Quantity** 10 Quantity Uom S.F. REMOVE AND REBUILD Potential Action Urgency of Action PRIORITY 4 Purpose of Action LEVEL 2 Deficiency Photo1 Facade E Violations No violations recorded.

BRICK: DETERIORATED MASONRY SILLS - MAJOR

Deficiency