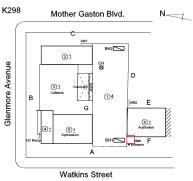

## **Building Template**

**Watkins Street** 

Roof Plan reference

Elevation

Deficiency Quantity Quantity Uom Potential Action Urgency of Action Purpose of Action Deficiency Photo1

25 S.F.

REMOVE AND REBUILD

PRIORITY 4

LEVEL 2

## **Building Condition Assessment Survey 2023 - 2024**

K298 Architectural Inspection Question Response **EXTERIOR** EXTERIOR WALLS Inspected Facade E Violations No violations recorded. Deficiency BRICK: MAJOR / THRU CRACKS K298 Roof Plan reference Mother Gaston Blvd. (2)<u>1</u> Glenmore Avenue <u>(5) 1</u> Watkins Street Elevation **Deficiency Quantity** 10 Quantity Uom S.F. REMOVE AND REBUILD Potential Action Urgency of Action PRIORITY 4 Purpose of Action LEVEL 2 Deficiency Photo1 Facade E Violations No violations recorded.