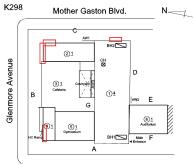

## **Building Condition Assessment Survey 2023 - 2024**

K298 Architectural Inspection Question Response **EXTERIOR** CHIMNEY K298 Roof Plan reference Mother Gaston Blvd. **2**1 Glenmore Avenue ①4 Watkins Street Deficiency Quantity 80 Quantity Uom S.F. Potential Action RESTITCH Urgency of Action PRIORITY 3 Purpose of Action LEVEL 2 Deficiency Photo1 Chimney Violations No violations recorded. COPING Inspected Condition 3 - Fair Deficiency CAST STONE: DETERIORATED TRANSVERSE JOINTS K298 Roof Plan reference Mother Gaston Blvd. 21 CH ⊠ Glenmore Avenue ①4 Watkins Street Deficiency Quantity 220 Quantity Uom L.F. Potential Action MAINTENANCE PRIORITY 3 Urgency of Action