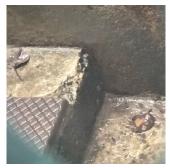

# Inspection

| Question              | Response  |
|-----------------------|-----------|
| Architectural         |           |
| EXTERIOR              | Inspected |
| AREAWAY               | Inspected |
| Instance on AW1-AW3   | Inspected |
| Instance Condition    | 3 - Fair  |
| Instance Quantity     | 3         |
| Instance Quantity Uom | EACH      |

Deficiency

Roof Plan reference

AREAWAY STAIRS: DETERIORATED TREADS/RISERS/NOSINGS

K298 Mother Gaston Blvd N.....

Deficiency Quantity 15
Quantity Uom S.F.
Potential Action REPLACE
Urgency of Action PRIORITY 4
Purpose of Action LEVEL 2