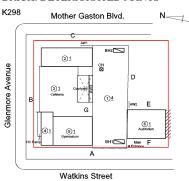

## **Building Template**

**Watkins Street** 

Deficiency

Roof Plan reference

AREAWAY STAIRS: DETERIORATED TREADS/RISERS/NOSINGS

K298 Mother Gaston Blvd N.....

Deficiency Quantity 15
Quantity Uom S.F.
Potential Action REPLACE
Urgency of Action PRIORITY 4
Purpose of Action LEVEL 2

## **Building Condition Assessment Survey 2023 - 2024**

K298 Architectural Inspection Question Response **EXTERIOR** AREAWAY Deficiency Photo1 AW3 Violations No violations recorded. AWNINGS AND CANOPIES Inspected 2 - Between Good and Fair Condition Deficiency METAL: DETERIORATION/DAMAGED/MISSING PIECES K298 Roof Plan reference Mother Gaston Blvd. <u>21</u> Glenmore Avenue <u>51</u> Watkins Street **Deficiency Quantity** 10 Quantity Uom S.F. Potential Action REPAIR PRIORITY 3 Urgency of Action Purpose of Action LEVEL 2 Deficiency Photo1 Facade D Violations No violations recorded. CHIMNEY Inspected Material Type(s) Masonry Condition 3 - Fair

## **Building Condition Assessment Survey 2023 - 2024**

K298 Architectural Inspection Question Response **EXTERIOR** CHIMNEY K298 Roof Plan reference Mother Gaston Blvd. **2**1 Glenmore Avenue ①4 Watkins Street Deficiency Quantity 80 Quantity Uom S.F. Potential Action RESTITCH Urgency of Action PRIORITY 3 Purpose of Action LEVEL 2 Deficiency Photo1 Chimney Violations No violations recorded. COPING Inspected Condition 3 - Fair Deficiency CAST STONE: DETERIORATED TRANSVERSE JOINTS K298 Roof Plan reference Mother Gaston Blvd. 21 CH ⊠ Glenmore Avenue ①4 Watkins Street Deficiency Quantity 220 Quantity Uom L.F. Potential Action MAINTENANCE PRIORITY 3 Urgency of Action