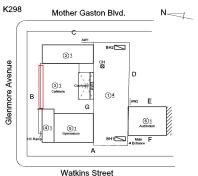

Facade B

Violations No violations recorded.

| DOOR HARDWARE | Inspected                 |
|---------------|---------------------------|
| Condition     | 3 - Fair                  |
| Deficiency    | No deficiencies recorded  |
| LINTELS       | Inspected                 |
| Condition     | 2 - Between Good and Fair |

Roof Plan reference

Elevation

Deficiency Quantity Quantity Uom Potential Action Urgency of Action Purpose of Action Deficiency Photo1

25 S.F.

REMOVE AND REBUILD

PRIORITY 4

LEVEL 2