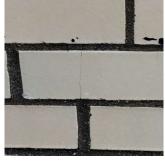

#### BRICK: DETERIORATED JOINTS

Response

Architectural Inspection K298

#### EXTERIOR WALLS

Elevation

Deficiency Quantity 1,200 Quantity Uom S.F. Potential Action REPOINT PRIORITY 3 Urgency of Action Purpose of Action LEVEL 2

Violations No violations recorded.