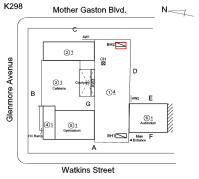

## **Building Condition Assessment Survey 2023 - 2024**

K298 Architectural Inspection Question Response **EXTERIOR** CHIMNEY K298 Roof Plan reference Mother Gaston Blvd. **2**1 Glenmore Avenue ①4 Watkins Street Deficiency Quantity 80 Quantity Uom S.F. Potential Action RESTITCH Urgency of Action PRIORITY 3 Purpose of Action LEVEL 2 Deficiency Photo1 Chimney Violations No violations recorded. COPING Inspected Condition 3 - Fair Deficiency CAST STONE: DETERIORATED TRANSVERSE JOINTS K298 Roof Plan reference Mother Gaston Blvd. 21 CH ⊠ Glenmore Avenue ①4 Watkins Street Deficiency Quantity 220 Quantity Uom L.F. Potential Action MAINTENANCE PRIORITY 3 Urgency of Action