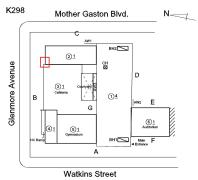

Deficiency

Roof Plan reference

AREAWAY STAIRS: DETERIORATED TREADS/RISERS/NOSINGS

K298 Mother Gaston Blvd N.....

Deficiency Quantity 15
Quantity Uom S.F.
Potential Action REPLACE
Urgency of Action PRIORITY 4
Purpose of Action LEVEL 2