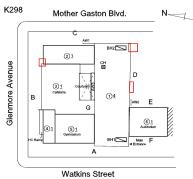

## **Building Template**

**Watkins Street** 

## **Building Condition Assessment Survey 2023 - 2024**

K298 Architectural Inspection Question Response **EXTERIOR** AREAWAY Deficiency Photo1 AW3 Violations No violations recorded. AWNINGS AND CANOPIES Inspected 2 - Between Good and Fair Condition Deficiency METAL: DETERIORATION/DAMAGED/MISSING PIECES K298 Roof Plan reference Mother Gaston Blvd. <u>21</u> Glenmore Avenue <u>51</u> Watkins Street **Deficiency Quantity** 10 Quantity Uom S.F. Potential Action REPAIR PRIORITY 3 Urgency of Action Purpose of Action LEVEL 2 Deficiency Photo1 Facade D Violations No violations recorded. CHIMNEY Inspected Material Type(s) Masonry Condition 3 - Fair

## **Building Condition Assessment Survey 2023 - 2024**

K298 Architectural Inspection Question Response **EXTERIOR** CHIMNEY K298 Roof Plan reference Mother Gaston Blvd. **2**1 Glenmore Avenue ①4 Watkins Street Deficiency Quantity 80 Quantity Uom S.F. Potential Action RESTITCH Urgency of Action PRIORITY 3 Purpose of Action LEVEL 2 Deficiency Photo1 Chimney Violations No violations recorded. COPING Inspected Condition 3 - Fair Deficiency CAST STONE: DETERIORATED TRANSVERSE JOINTS K298 Roof Plan reference Mother Gaston Blvd. 21 CH ⊠ Glenmore Avenue ①4 Watkins Street Deficiency Quantity 220 Quantity Uom L.F. Potential Action MAINTENANCE PRIORITY 3 Urgency of Action