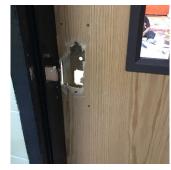

Roof Plan reference

Deficiency Photo1

Deficiency

METAL: DETERIORATED DOOR AND FRAME - MAJOR DETERIORATION

K298 Mother Gaston Blvd. N\_\_\_\_

2 **Deficiency Quantity** Quantity Uom EACH REPLACE Potential Action PRIORITY 4 Urgency of Action LEVEL 2 Purpose of Action

Facade B

Violations No violations recorded.

| DOOR HARDWARE | Inspected                 |
|---------------|---------------------------|
| Condition     | 3 - Fair                  |
| Deficiency    | No deficiencies recorded  |
| LINTELS       | Inspected                 |
| Condition     | 2 - Between Good and Fair |