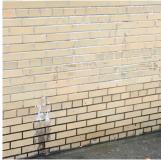

#### BRICK: DETERIORATED JOINTS

Response

Architectural Inspection K298

#### EXTERIOR WALLS

Elevation

Deficiency Quantity 1,200 Quantity Uom S.F. Potential Action REPOINT PRIORITY 3 Urgency of Action Purpose of Action LEVEL 2

Violations No violations recorded.

## CERAMIC TILE: DETERIORATED JOINTS

Watkins Street

Deficiency Quantity 15 S.F. Quantity Uom Potential Action REPOINT