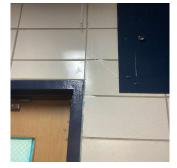

Exit 7

Deficiency Quantity 10

Quantity Uom S.F.
Potential Action REPLACE
Urgency of Action PRIORITY 3

Deficiency Photo1

Corridor near Exit 7
Violations No violations recorded.

| Walls                        | Inspected                                              |
|------------------------------|--------------------------------------------------------|
| Condition                    | 2 - Between Good and Fair                              |
| Deficiency                   | GLAZED BLOCK: CRACKS/SPALLING                          |
| Deficiency Location/Instance | Corridor near Rooms 107, 319, 334, 333, 337 and others |

Deficiency Location/Instance Corridor near F
Deficiency Quantity 200
Quantity Uom S.F.
Potential Action REPLACE
Urgency of Action PRIORITY 3
Purpose of Action LEVEL 2



Print Date: 6/27/2024

| tion                              | Response                                       |  |
|-----------------------------------|------------------------------------------------|--|
| ΓERIOR                            |                                                |  |
| CLASSROOMS/CORRIDORS/ADMIN SPACES | Inspected                                      |  |
| Walls                             | Inspected                                      |  |
|                                   | Corridor near Room 107                         |  |
| Violations                        | No violations recorded.                        |  |
| Specialties                       | Does not Exist                                 |  |
| YMNASIUM                          | Inspected