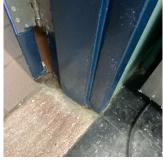

Fireman

PhotoImage

Architectural Inspection K288

Component

SITE | FENCES

Affected

Condition

Severely