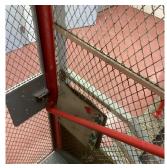

Fireman

PhotoImage

Architectural Inspection K288

Component

SITE | FENCES

Affected

Condition

Severely