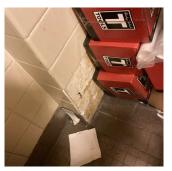

Deficiency **RUST - MAJOR** Deficiency Location/Instance Rooms 340, 302, 244, 135, In Women Kitchen Locker Room and Deficiency Quantity 7 EACH Quantity Uom Potential Action REPLACE Urgency of Action PRIORITY 3 LEVEL 2 Purpose of Action Deficiency Photo1 Room 135 Violations No violations recorded. Walls Inspected 2 - Between Good and Fair Condition CERAMIC TILE: BROKEN/ MISSING Deficiency Deficiency Location/Instance In Gymnasium Office Room **Deficiency Quantity** 10 Quantity Uom S.F. REPLACE Potential Action Urgency of Action PRIORITY 3 LEVEL 2 Purpose of Action

## **Building Condition Assessment Survey 2023 - 2024**

Architectural Inspection K288

| Question | Response |
|----------|----------|
|----------|----------|

### INTERIOR

#### TOILET ROOMS - STAFF

Walls

Deficiency Photo1



In Gymnasium Office Room

| Violations | No violations recorded. |
|------------|-------------------------|

| TOILET ROOMS - STUDENTS      | Inspected                 |
|------------------------------|---------------------------|
| Ceiling                      | Inspected                 |
| Condition                    | 2 - Between Good and Fair |
| Deficiency                   | PLASTER: CRACKS/SPALLING  |
| Deficiency Location/Instance | Room 241                  |
| Deficiency Quantity          | 10                        |
| Quantity Uom                 | S.F.                      |
| Potential Action             | REPLACE                   |
| Urgency of Action            | PRIORITY 3                |
| Purpose of Action            | LEVEL 2                   |
| Deficiency Photo