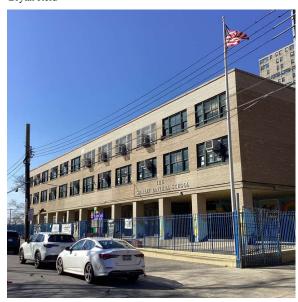

Custodian

Fireman

Facade Photo

Michail Mundy

Bryan Reid

West 25th Street - Southwest View

Architectural Inspection K288

Main Entrance Photo