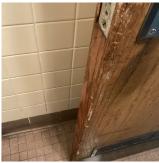

| EACH                               |
| Potential Action             | MAINTENANCE                        |
| Urgency of Action            | PRIORITY 3                         |
| Purpose of Action            | LEVEL 2                            |

### **Building Condition Assessment Survey 2023 - 2024**

Architectural Inspection K288

**Question** Response

# INTERIOR

#### TOILET ROOMS - STAFF

Door(s)

Deficiency Photo1

Deficiency Photo1



In Women Kitchen Locker Room

| Violations | No violations recorded. |
|------------|-------------------------|

Deficiency WOOD: DETERIORATED DOOR
Deficiency Location/Instance Room 202
Deficiency Quantity 1
Quantity Uom EACH
Potential Action MAINTENANCE

Potential Action MAINTENANCE
Urgency of Action PRIORITY 3
Purpose of Action LEVEL 2



Room 202

| No violations recorded. |
|-------------------------|
|                         |

| Floor Finish                 | Inspected                                                          |
|------------------------------|--------------------------------------------------------------------|
| Condition                    | 3 - Fair                                                           |
| Deficiency                   | CERAMIC TILE: DETERIORATED SUBSTRATE                               |
| Deficiency Location/Instance | Room 135, In Women Kitchen Locker Room, In Men Kitchen Locker Room |
| Deficiency Quantity          | 30                                                                 |
| Quantity Uom                 | S.F.