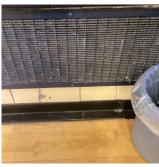

Fireman

PhotoImage

Architectural Inspection K288

Component

SITE | FENCES

Affected

Condition

Severely