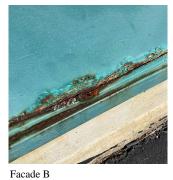

Roof Photo

Facade A - West 25th Street

Roof 1 - Southwest View

Yes

Systems: Roofing (Roofs 1-3), Coping, Leaders and Gutters, Roof

Drain - replacement; Exterior Walls, Bulkheads, Chimney

and Parapets - repairs