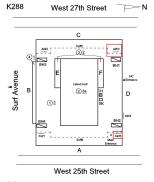

### **Building Condition Assessment Survey 2023 - 2024**

Location

Description

West 27th Street

Person(s)

Bryan Reid

Notified

Person(s) Title