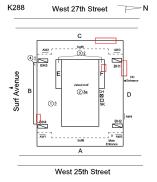

### **Building Condition Assessment Survey 2023 - 2024**

Architectural Inspection K288

| Asset:        | et: P.S. 288 - BROOKLYN, 2950 WEST 25 STREET, New York, 11224 |                    |                    |  |  |
|---------------|---------------------------------------------------------------|--------------------|--------------------|--|--|
| Inspection Id | Inspection Type                                               | Time In            | Last Edited        |  |  |
| SA : K288     | Architectural - Senior                                        | 2024-03-12 7:54 AM | 2024-03-25 3:55 PM |  |  |
| AA : K288     | Architectural - Associate                                     | 2024-03-12 7:32 AM | 2024-03-22 4:29 PM |  |  |