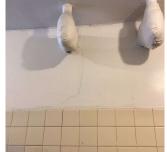

TOILET ROOMS - STUDENTS

#### Stalls

Deficiency Photo1

Deficiency



Room 343

Response

Violations No violations recorded.

| Walls                        | Inspected                 |
|------------------------------|---------------------------|
| Condition                    | 2 - Between Good and Fair |
| Deficiency                   | PLASTER: CRACKS/SPALLING  |
| Deficiency Location/Instance | Room 241                  |
| Deficiency Quantity          | 10                        |
| Quantity Uom                 | S.F.                      |
| Potential Action             | REPLACE                   |
| Urgency of Action            | PRIORITY 3                |
| Purpose of Action            | LEVEL 2                   |
| Deficiency Photo1            |                           |



CERAMIC TILE: BROKEN/ MISSING

Room 241

Violations No violations recorded.

Deficiency Location/Instance
Rooms 341, 243

Deficiency Quantity
30

Quantity Uom
S.F.

Potential Action
REPLACE
Urgency of Action
PRIORITY 3

Purpose of Action
LEVEL 2

Deficiency Photo1



| Response                            |
|-------------------------------------|
| Inspected                           |
| Inspected                           |
|                                     |
| Room 243                            |
| No violations recorded.             |
| Inspected                           |
| Does not Exist                      |
| Does not Exist                      |
| Inspected                           |
| Inspected                           |
| 1 - Good                            |
| No defic