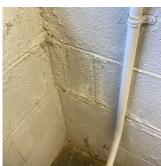

Fireman

PhotoImage

Architectural Inspection K288

Component

SITE | FENCES

Affected

Condition

Severely