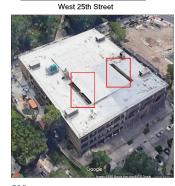

Roof Photo

Facade A - West 25th Street

Roof 1 - Southwest View

Yes

Systems: Roofing (Roofs 1-3), Coping, Leaders and Gutters, Roof

Drain - replacement; Exterior Walls, Bulkheads, Chimney

and Parapets - repairs