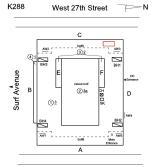

### **Building Condition Assessment Survey 2023 - 2024**

Location

Description

West 27th Street

Person(s)

Bryan Reid

Notified

Person(s) Title