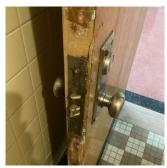

----------------|

| Door(s)                      | Inspected               |
|------------------------------|-------------------------|
| Condition                    | 5 - Poor                |
| Deficiency                   | WOOD: DETERIORATED DOOR |
| Deficiency Location/Instance | Rooms 341, 244, 129     |
| Deficiency Quantity          | 3                       |
| Quantity Uom                 | EACH                    |
| Potential Action             | MAINTENANCE             |
| Urgency of Action            | PRIORITY 3              |
| Purpose of Action            | LEVEL 2                 |

## **Building Condition Assessment Survey 2023 - 2024**

Architectural Inspection K288

#### Question Response

#### INTERIOR

#### TOILET ROOMS - STUDENTS

#### Door(s)

Deficiency Photo1



Room 341

| Violations | No violations recorded. |
|------------|-------------------------|

| Floor Finish                 | Inspected                            |
|------------------------------|--------------------------------------|
| Condition                    | 2 - Between Good and Fair            |
| Deficiency                   | CERAMIC TILE: DETERIORATED SUBSTRATE |
| Deficiency Location/Instance | Rooms 343, 129, 127                  |
| Deficiency Quantity          | 50                                   |
| Quantity Uom                 | S.F.                                 |
| Potential Action             | REPLACE                              |
| Urgency of Action            | PRIORITY 3                           |
| Purpose of Action            | LEVEL 2