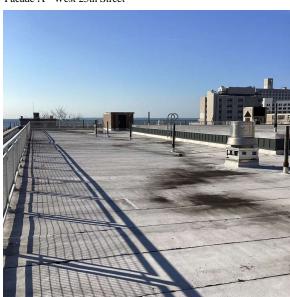

Roof Photo

Facade A - West 25th Street

Roof 1 - Southwest View

Yes

Systems: Roofing (Roofs 1-3), Coping, Leaders and Gutters, Roof

Drain - replacement; Exterior Walls, Bulkheads, Chimney

and Parapets - repairs