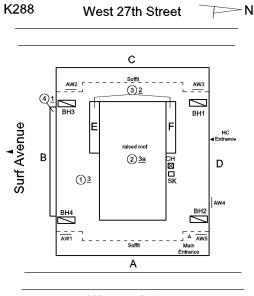

### **Building Condition Assessment Survey 2023 - 2024**

Architectural Inspection K288

| Asset:        | et: P.S. 288 - BROOKLYN, 2950 WEST 25 STREET, New York, 11224 |                    |                    |  |  |
|---------------|---------------------------------------------------------------|--------------------|--------------------|--|--|
| Inspection Id | Inspection Type                                               | Time In            | Last Edited        |  |  |
| SA : K288     | Architectural - Senior                                        | 2024-03-12 7:54 AM | 2024-03-25 3:55 PM |  |  |
| AA : K288     | Architectural - Associate                                     | 2024-03-12 7:32 AM | 2024-03-22 4:29 PM |  |  |