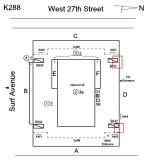

### **Building Condition Assessment Survey 2023 - 2024**

Location

Description

West 27th Street

Person(s)

Bryan Reid

Notified

Person(s) Title