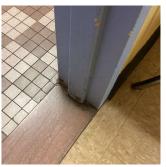

--|------------------------------------|
| Condition                    | 5 - Poor                           |
| Deficiency                   | METAL: DETERIORATED DOOR AND FRAME |
| Deficiency Location/Instance | In Women Kitchen Locker Room       |
| Deficiency Quantity          | 1                                  |
| Quantity Uom                 | EACH                               |
| Potential Action             | MAINTENANCE                        |
| Urgency of Action            | PRIORITY 3                         |
| Purpose of Action            | LEVEL 2                            |

### **Building Condition Assessment Survey 2023 - 2024**

Architectural Inspection K288

**Question** Response

# INTERIOR

#### TOILET ROOMS - STAFF

Door(s)

Deficiency Photo1

Deficiency Photo1



In Women Kitchen Locker Room

| Violations | No violations recorded. |
|------------|-------------------------|

Deficiency WOOD: DETERIORATED DOOR
Deficiency Location/Instance Room 202
Deficiency Quantity 1
Quantity Uom EACH
Potential Action MAINTENANCE

Potential Action MAINTENANCE
Urgency of Action PRIORITY 3
Purpose of Action LEVEL 2



Room 202

| No violations recorded. |
|-------------------------|
|                         |

| Floor Finish                 | Inspected                                                          |
|------------------------------|--------------------------------------------------------------------|
| Condition                    | 3 - Fair                                                           |
| Deficiency                   | CERAMIC TILE: DETERIO