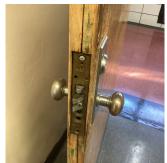

near Room 319
No violations recorded.

| Door(s)                      | Inspected                                |
|------------------------------|------------------------------------------|
| Condition                    | 5 - Poor                                 |
| Deficiency                   | WOOD: DETERIORATED DOOR                  |
| Deficiency Location/Instance | Rooms 349, 333, 325, 149, 145 and others |

| Deficiency Location/histance | Kooms 349, 333, 32 |
|------------------------------|--------------------|
| Deficiency Quantity          | 7                  |
| Quantity Uom                 | EACH               |
| Potential Action             | MAINTENANCE        |
| Urgency of Action            | PRIORITY 3         |
| Purpose of Action            | LEVEL 2            |



Print Date: 6/27/2024

| chitectural Inspection            | K288                                             |
|-----------------------------------|--------------------------------------------------|
| Question                          | Response                                         |
| INTERIOR                          |                                                  |
| CLASSROOMS/CORRIDORS/ADMIN SPACES |                                                  |
| Door(s)                           | Inspected                                        |
|                                   | Room 333                                         |
| Violations                        | No violations recorded.                          |
| Floor Finish                      | Inspected