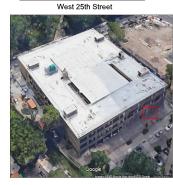

Custodian

Fireman

Facade Photo

Michail Mundy

Bryan Reid

West 25th Street - Southwest View

Architectural Inspection K288

Main Entrance Photo