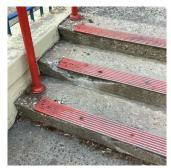

violations recorded.                        |
| Deficiency                   | CAST IN PLACE CONCRETE: CRACKS/SPALLING - MAJO |
| Deficiency Location/Instance | West 25th Street, West 27th Street             |
| Deficiency Quantity          | 40                                             |
| Quantity Uom                 | S.F.                                           |
| Potential Action             | REPLACE                                        |
| Urgency of Action            | PRIORITY 3                                     |
| Purpose of Action            | LEVEL 2                                        |

## **Building Condition Assessment Survey 2023 - 2024**

Architectural Inspection K288

Question Response SITE

#### STAIRS/RAMPS: EXTERIOR

#### Stairs/ramps

Deficiency Photo1



West 25th Street

| Violations | No violations recorded. |
|------------|-------------------------|

| ARTWORK                                       | Inspected                              |
|-----------------------------------------------|----------------------------------------|
| Instance                                      | Interior - Corridor (Missing) - 31134  |
| Instance ID Artwork exist at stated location? | 31134<br>No                            |
| Instance                                      | Interior - Entrances (Missing) - 11580 |
| Instance ID Artwork exist at stated location? | 11580<br>No                            |