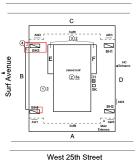

### **Building Condition Assessment Survey 2023 - 2024**

Architectural Inspection K288

| Asset:        | et: P.S. 288 - BROOKLYN, 2950 WEST 25 STREET, New York, 11224 |                    |                    |  |  |
|---------------|---------------------------------------------------------------|--------------------|--------------------|--|--|
| Inspection Id | Inspection Type                                               | Time In            | Last Edited        |  |  |
| SA : K288     | Architectural - Senior                                        | 2024-03-12 7:54 AM | 2024-03-25 3:55 PM |  |  |
| AA : K288     | Architectural - Associate                                     | 2024-03-12 7:32 AM | 2024-03-22 4:29 PM |  |  |