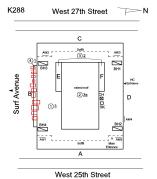

### **Building Condition Assessment Survey 2023 - 2024**

Location

Description

West 27th Street

Person(s)

Bryan Reid

Notified

Person(s) Title