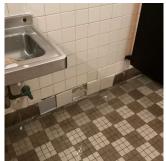

| 2 - Between Good and Fair |
| Deficiency                   | PLASTER: CRACKS/SPALLING  |
| Deficiency Location/Instance | Room 241                  |
| Deficiency Quantity          | 10                        |
| Quantity Uom                 | S.F.                      |
| Potential Action             | REPLACE                   |
| Urgency of Action            | PRIORITY 3                |
| Purpose of Action            | LEVEL 2                   |
| Deficiency Photo1            |                           |



CERAMIC TILE: BROKEN/ MISSING

Room 241

Violations No violations recorded.

Deficiency Location/Instance
Rooms 341, 243

Deficiency Quantity
30

Quantity Uom
S.F.

Potential Action
REPLACE
Urgency of Action
PRIORITY 3

Purpose of Action
LEVEL 2

Deficiency Photo1



| Response                            |
|-------------------------------------|
| Inspected                           |
| Inspected                           |
|                                     |
| Room 243                            |
| No violations recorded.             |
| Inspected                           |
| Does not Exist                      |
| Does not Exist                      |
| Inspected                           |
| Inspected                           |
| 1 - Good                            |
| No deficiencies recorded            |
| Inspected                           |
| Inspected                           |
| 2 - Between Good and Fair           |
| No deficiencies recorded            |
| Does not Exist                      |
| Inspected