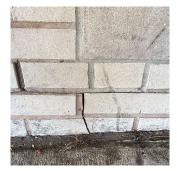

Fireman

PhotoImage

Architectural Inspection K288

Component

SITE | FENCES

Affected

Condition

Severely