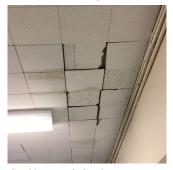

Custodian Fireman

Facade Photo

The Principal's comments are as follows:

1. The toilet rooms need an upgrade.

2. The ceiling tiles on the 3rd Floor need to be replaced.

3. Water penetration in the Gymnasium, Auditorium, and Basement.