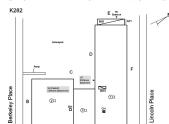

#### Asset: P.S. 282 - BROOKLYN, 180 6TH AVENUE, New York, 11217

Summary of Principal's Feedback

| Inspection Id | Inspection Type           | Time In            | Last Edited         |
|---------------|---------------------------|--------------------|---------------------|
| SA : K282     | Architectural - Senior    | 2024-03-05 7:42 AM | 2024-06-13 12:56 PM |
| AA : K282     | Architectural - Associate | 2024-03-05 8:32 AM | 2024-03-21 11:16 AM |

Asset Data

| Question                                                                   | Answer              |
|----------------------------------------------------------------------------|---------------------|
| Was the building fully accessible for inspection                           | Yes                 |
| Building Square Footage                                                    | 87,000              |
| Comments on the Area (for Athletic Field, Playing Surfaces, Leased Spaces) | None                |
| Comments on the Stories (Floors) plus Basements                            | 3+B                 |
| Comments on the Number of Classrooms                                       | 43                  |
| Comments on the Year Built                                                 | 1962                |
| Student Population                                                         | 546                 |
| Staff Population                                                           | 83                  |
| Weather                                                                    | Fair                |
| Principal(s) Information                                                   |                     |
| Principal Name                                                             | Amy Rodriguez       |
| Organization                                                               | P.S. 282 - Brooklyn |
| Did you meet with this Principal?                                          | Yes                 |
| Did this Principal provide feedback?                                       | Yes                 |