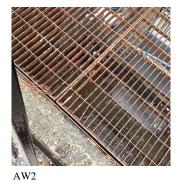

# Inspection

| Question              | Response                                    |
|-----------------------|---------------------------------------------|
| Architectural         |                                             |
| EXTERIOR              | Inspected                                   |
| AREAWAY               | Inspected                                   |
| Instance on AW1-AW3   | Inspected                                   |
| Instance Condition    | 3 - Fair                                    |
| Instance Quantity     | 3                                           |
| Instance Quantity Uom | EACH                                        |
| Deficiency            | AREAWAY GRATINGS: MAJOR RUSTING / OR BROKEN |

#### AREAWAY GRATINGS: MAJOR RUSTING / OR BROKEN

N