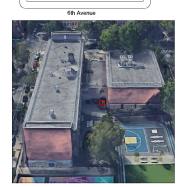

Deficiency Quantity Quantity Uom Potential Action Urgency of Action Purpose of Action Deficiency Photol

6th Avenu

10

L.F.

|                                 | Roof 1 - BH3              |  |
|---------------------------------|---------------------------|--|
| Violations                      | No violations recorded.   |  |
| ROOF BARRIER/FENCE              | Inspected                 |  |
| Condition                       | 2 - Between Good and Fair |  |
| Deficiency                      | No deficiencies recorded  |  |
| ROOF CAGE                       | Does not Exist            |  |
| ROOFING                         | Inspected                 |  |
| Instance on Built-Up: All Roofs | Inspected                 |  |
| Instance Condition              | 5 - Poor                  |  |
| Instance Photo                  |                           |  |