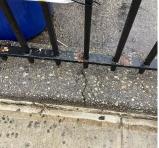

# **Building Condition Assessment Survey 2023 - 2024**

| chitectural Inspection  | ·                          | <b>X28</b> 2 |
|-------------------------|----------------------------|--------------|
| Question                | Response                   | 1202         |
| EXTERIOR                | Response                   |              |
| EXTERIOR WALLS          | Inspected                  |              |
| Material Type(s)        | Masonry, Steel             |              |
| Replacement Quantity    | 28,000                     |              |
| Replacement Uom         | S.F.                       |              |
| Instance on All Facades | Inspected                  |              |
| Instance Condition      | 3 - Fair                   |              |
| Instance Quantity       | 28,000                     |              |
| Instance Quantity Uom   | S.F.                       |              |
| Deficiency              | BRICK: DETERIORATED JOINTS |              |

Roof Plan reference

Facade J - Near Exit 7 35663329K

BRICK: DETERIORATED JOINTS

Elevation

Deficiency Quantity Quantity Uom Potential Action Urgency of Action Purpose of Action Deficiency Photo1

Violations

Deficiency