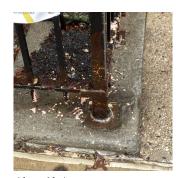

# Inspection

| Question              | Response                                    |
|-----------------------|---------------------------------------------|
| Architectural         |                                             |
| EXTERIOR              | Inspected                                   |
| AREAWAY               | Inspected                                   |
| Instance on AW1-AW3   | Inspected                                   |
| Instance Condition    | 3 - Fair                                    |
| Instance Quantity     | 3                                           |
| Instance Quantity Uom | EACH                                        |
| Deficiency            | AREAWAY GRATINGS: MAJOR RUSTING / OR BROKEN |

Roof Plan reference

Deficiency Quantity

Quantity Uom

Potential Action

Urgency of Action

Purpose of Action

#### AREAWAY GRATINGS: MAJOR RUSTING / OR BROKEN

N