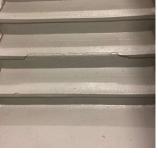

30

S.F. REMOVE AND REBUILD PRIORITY 4 LEVEL 2

Facade H No violations recorded.

BRICK: DETERIORATED MASONRY SILLS - MINOR

3 E = 5

10 L.F. REPAIR

Page 11 of 65

Response