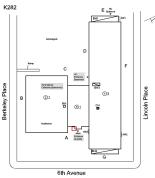

#### Asset: P.S. 282 - BROOKLYN, 180 6TH AVENUE, New York, 11217

Summary of Principal's Feedback

| Inspection Id | Inspection Type           | Time In            | Last Edited         |
|---------------|---------------------------|--------------------|---------------------|
| SA : K282     | Architectural - Senior    | 2024-03-05 7:42 AM | 2024-06-13 12:56 PM |
| AA : K282     | Architectural - Associate | 2024-03-05 8:32 AM | 2024-03-21 11:16 AM |