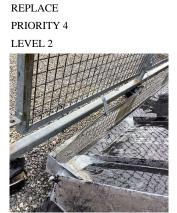

LOADING DOCK LOUVER

Condition Deficiency

# PARAPETS

PLAZA DECK

ROOF

(P)

Does not Exist

Does not Exist

Does not Exist

Inspected

2 - Between Good and Fair

No deficiencies recorded

Inspected