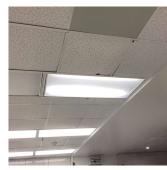

rridor near Room 011, 024, Cafeteria, a others |
| Deficiency Quantity               | 100                                                                   |
| Quantity Uom                      | S.F.                                                                  |
| Potential Action                  | REPLACE                                                               |
| Urgency of Action                 | PRIORITY 3                                                            |
| Purpose of Action                 | LEVEL 2                                                               |

#### **Building Condition Assessment Survey 2023 - 2024**

#### Architectural Inspection

#### Question

INTERIOR

#### CLASSROOMS/CORRIDORS/ADMIN SPACES

#### Ceiling

Deficiency Photo1

Violations



Main Entrance Lobby



Corridor near Cafeteria

No violations recorded.

| Door(s)                      | Inspected                                |
|------------------------------|------------------------------------------|
| Condition                    | 5 - Poor                                 |
| Deficiency                   | WOOD: DETERIORATED DOOR                  |
| Deficiency Location/Instance | Room 324, 322, 310, 157, 111, and others |
| Deficiency Quantity          | 8                                        |
| Quantity Uom                 | EACH                                     |
| Potential Action             | MAINTENANCE                              |
| Urgency of Action            | PRIORITY 3                               |
| Purpose of Action            | LEVEL 2