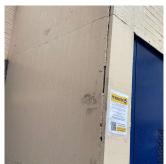

#### Deficiency Roof Plan reference

20 L.F. REPOINT PRIORITY 4 LEVEL 2

Facade A - Main Entrance No violations recorded.