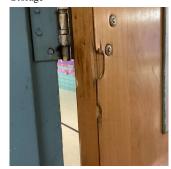

Custodian Fireman

Facade Photo

The Principal's comments are as follows:

1. The toilet rooms need an upgrade.

2. The ceiling tiles on the 3rd Floor need to be replaced.

3. Water penetration in the Gymnasium, Auditorium, and Basement.

Fremiot Santiago

Raymond Almodovar

Corner of 6th Avenue and Berkeley Place -North View