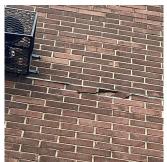

# **Building Condition Assessment Survey 2023 - 2024**

| chitectural Inspection  | ·                          | <b>X28</b> 2 |
|-------------------------|----------------------------|--------------|
| Question                | Response                   | 1202         |
| EXTERIOR                | Response                   |              |
| EXTERIOR WALLS          | Inspected                  |              |
| Material Type(s)        | Masonry, Steel             |              |
| Replacement Quantity    | 28,000                     |              |
| Replacement Uom         | S.F.                       |              |
| Instance on All Facades | Inspected                  |              |
| Instance Condition      | 3 - Fair                   |              |
| Instance Quantity       | 28,000                     |              |
| Instance Quantity Uom   | S.F.                       |              |
| Deficiency              | BRICK: DETERIORATED JOINTS |              |

Roof Plan reference

Facade J - Near Exit 7 35663329K

BRICK: DETERIORATED JOINTS

Elevation

Deficiency Quantity Quantity Uom Potential Action Urgency of Action Purpose of Action Deficiency Photo1

Violations

Deficiency