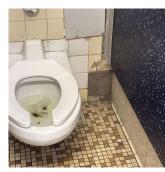

Custodian Fireman

Facade Photo

The Principal's comments are as follows:

1. The toilet rooms need an upgrade.

2. The ceiling tiles on the 3rd Floor need to be replaced.

3. Water penetration in the Gymnasium, Auditorium, and Basement.