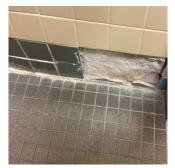

| CERAMIC TILE: BROKEN/ MISSING                  |
| Deficiency Location/Instance        |                                                |
|                                     | Room 318, 316, 312, 218, 012, and others       |
| Deficiency Quantity                 | Room 318, 316, 312, 218, 012, and others<br>80 |
| Deficiency Quantity<br>Quantity Uom |                                                |
|                                     | 80                                             |
| Quantity Uom                        | 80<br>S.F.                                     |

#### **Building Condition Assessment Survey 2023 - 2024**

#### Architectural Inspection

#### Question

INTERIOR

#### **TOILET ROOMS - STUDENTS**

#### Walls

Deficiency Photo1



Room 318



Room 012

| Violations                                    | No violations recorded.    |
|-----------------------------------------------|----------------------------|
| LIFE SAFETY                                   | Inspected                  |
| F.D. HOLDING AREA                             | Does not Exist             |
| STEEL STAIRS                                  | Does not Exist             |
| SITE                                          | Inspected                  |
| CONTAINERIZATION                              | Does not Exist             |
| Drainage System for Asphalt                   | Does not Exist             |
| Drainage System for Concrete                  | Inspected                  |
| Catch Basins/Manhole - Surrounded by concrete | Inspected