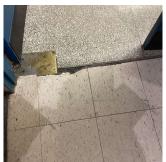

Priority Priority Condition Component Location Person(s) Person(s) Title PhotoImage **Condition Exist** Affected Description Notified Category Description Last Year?

Roof Photo

Prie

|            | 1 Inspection    | D 1.1                                                                                  | DITEDIOD                                                             | G. 1. G/1                   | D 1                  | <b>D</b> ' | and the second se |
|------------|-----------------|----------------------------------------------------------------------------------------|----------------------------------------------------------------------|-----------------------------|----------------------|------------|-----------------------------------------------------------------------------------------------------------------------------------------------------------------------------------------------------------------------------------------------------------------------------------------------------------------------------------------------------------------------------------------------------------------------------------------------------------------------------------------------------------------------------------------------------------------------------------------------------------------------------------------------------------------------------------------------------|
| νo         | Tripping Hazard | Damaged stair<br>metal nosing is a<br>potential<br>tripping hazard.                    | INTERIOR  <br>STAIRS/RAMP<br>S: INTERIOR  <br>Stairs and<br>Landings | Stair C/1                   | Raymond<br>Almodovar | Fireman    |                                                                                                                                                                                                                                                                                                                                                                                                                                                                                                                                                                                                                                                                                                     |
| <b>Yes</b> | Tripping Hazard | Deteriorated<br>stone stair tread<br>is a potential<br>tripping hazard.                | EXTERIOR  <br>STAIRS/RAMP<br>S: EXTERIOR  <br>STAIRS/RAMP<br>S       | Exit 3 on<br>Berkeley Place | Raymond<br>Almodovar | Fireman    |                                                                                                                                                                                                                                                                                                                                                                                                                                                                                                                                                                                                                                                                                                     |
| Yes        | Tripping Hazard | Severely<br>damaged<br>concrete stair<br>treads are a<br>potential<br>tripping hazard. | SITE  <br>STAIRS/RAMP<br>S: EXTERIOR  <br>Stairs/ramps               | Near exit 2                 | Raymond<br>Almodovar | Fireman    |                                                                                                                                                                                                                                                                                                                                                                                                                                                                                                                                                                                                                                                                                                     |
| Yes        | Tripping Hazard | Severely<br>spreading safety<br>surfacing is a<br>potential<br>tripping hazard.        | SITE  <br>PLAYGROUN<br>DS   Safety<br>Surfacing                      | Schoolyard                  | Raymond<br>Almodovar | Fireman    |                                                                                                                                                                                                                                                                                                                                                                                                                                                                                                                                                                                                                                                                                                     |