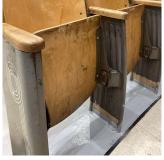

Priority Priority Condition Component Location Person(s) Person(s) Title PhotoImage **Condition Exist** Affected Description Notified Category Description Last Year?

Roof Photo

Prie

|            | 1 Inspection    | D 1.1                                                                                  | DITEDIOD                                                             | G. 1. G/1                   | D 1                  | <b>D</b> ' | and the second se |
|------------|-----------------|----------------------------------------------------------------------------------------|----------------------------------------------------------------------|-----------------------------|----------------------|------------|-----------------------------------------------------------------------------------------------------------------------------------------------------------------------------------------------------------------------------------------------------------------------------------------------------------------------------------------------------------------------------------------------------------------------------------------------------------------------------------------------------------------------------------------------------------------------------------------------------------------------------------------------------------------------------------------------------|
| νo         | Tripping Hazard | Damaged stair<br>metal nosing is a<br>potential<br>tripping hazard.                    | INTERIOR  <br>STAIRS/RAMP<br>S: INTERIOR  <br>Stairs and<br>Landings | Stair C/1                   | Raymond<br>Almodovar | Fireman    |                                                                                                                                                                                                                                                                                                                                                                                                                                                                                                                                                                                                                                                                                                     |
| <b>Yes</b> | Tripping Hazard | Deteriorated<br>stone stair tread<br>is a potential<br>tripping hazard.                | EXTERIOR  <br>STAIRS/RAMP<br>S: EXTERIOR  <br>STAIRS/RAMP<br>S       | Exit 3 on<br>Berkeley Place | Raymond<br>Almodovar | Fireman    |                                                                                                                                                                                                                                                                                                                                                                                                                                                                                                                                                                                                                                                                                                     |
| Yes        | Tripping Hazard | Severely<br>damaged<br>concrete stair<br>treads are a<br>potential<br>tripping hazard. | SITE  <br>STAIRS/RAMP<br>S: EXTERIOR  <br>Stairs/ramps               | Near exit 2                 | Raymond<br>Almodovar | Fireman    |                                                                                                                                                                                                                                                                                                                                                                                                                                                                                                                                                                                                                                                                                                     |
| Yes        | Tripping Hazard | Severely<br>spreading safety<br>surfacing is a<br>potential<br>tripping hazard.        | SITE  <br>PLAYGROUN<br>DS   Safety<br>Surfacing                      | Schoolyard                  | Raymond<br>Almodovar | Fireman    |                                                                                                                                                                                                                                                                                                                                                                                                                                                                                                                                                                                                                                                                                                     |