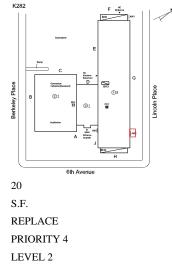

30

S.F. REMOVE AND REBUILD PRIORITY 4 LEVEL 2

Facade H No violations recorded.

BRICK: DETERIORATED MASONRY SILLS - MINOR

3 E = 5

10 L.F. REPAIR

Page 11 of 65

Response

# 20 L.F. REMOVE AND REPLACE PRIORITY 4

LEVEL 2

Berkeley Place

Facade D