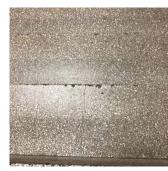

#### BRICK: MINOR CRACKS AND SPALLING

100 S.F. RESTITCH K282

| NYC Department of Education            |                                              |
|----------------------------------------|----------------------------------------------|
|                                        | ondition Assessment Survey 2023 - 2024<br>K2 |
| chitectural Inspection Question        |                                              |
|                                        | Response                                     |
| EXTERIOR                               |                                              |
| EXTERIOR WALLS                         |                                              |
| Urgency of Action                      | PRIORITY 3                                   |
| Purpose of Action<br>Deficiency Photo1 | LEVEL 2                                      |
| Violations                             | Facade B<br>No violations recorded.          |
| Deficiency                             | BRICK: DETERIORATED JOINTS                   |
| Roof Plan reference                    | By B     |
| Elevation                              |                                              |
| Deficiency Quantity                    | 600                                          |
| Quantity Uom                           | S.F.                                         |
| Potential Action                       | REPOINT                                      |
| Urgency of Action                      | PRIORITY 3                                   |
| Purpose of Action                      | LEVEL 2                                      |
| Deficiency Photo1                      |                                              |