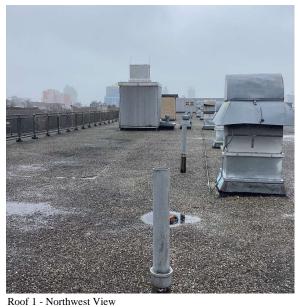

# **Building Condition Assessment Survey 2023 - 2024**

| chitectural Inspection                 | K28                       |
|----------------------------------------|---------------------------|
| Question                               | Response                  |
| EXTERIOR                               |                           |
| ROOF                                   |                           |
| Roofing                                | Inspected                 |
| Replacement Quantity                   | 32,000                    |
| Replacement Uom                        | S.F.                      |
| ROOF HATCH/SMOKE HATCH                 | Inspected                 |
| Condition                              | 2 - Between Good and Fair |
| Deficiency                             | No deficiencies recorded  |
| LEADERS, GUTTERS, DOWNSPOUTS, SCUPPERS | Inspected                 |
| Condition                              | 3 - Fair                  |
| Deficiency                             | DAMAGED/MISSING           |
| Roof Plan reference                    |                           |

Deficiency Quantity Quantity Uom Potential Action Urgency of Action Purpose of Action Deficiency Photol

6th Avenu

10

L.F.

|                                 | Roof 1 - BH3              |  |
|---------------------------------|---------------------------|--|
| Violations                      | No violations recorded.   |  |
| ROOF BARRIER/FENCE              | Inspected                 |  |
| Condition                       | 2 - Between Good and Fair |  |
| Deficiency                      | No deficiencies recorded  |  |
| ROOF CAGE                       | Does not Exist            |  |
| ROOFING                         | Inspected                 |  |
| Instance on Built-Up: All Roofs | Inspected                 |  |
| Instance Condition              | 5 - Poor                  |  |
| Instance Photo                  |                           |  |