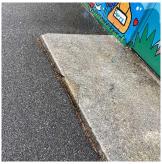

#### K282 Question Response EXTERIOR EXTERIOR WALLS Violations No violations recorded. Deficiency STONE: DETERIORATED JOINTS K282 Roof Plan reference

Deficiency Quantity Quantity Uom Potential Action Urgency of Action Purpose of Action Deficiency Photo1

Violations

#### Deficiency Roof Plan reference

20 L.F. REPOINT PRIORITY 4 LEVEL 2

Facade A - Main Entrance No violations recorded.

#### STONE: CHIPPED/SPALLED/BROKEN PIECES - MAJOR