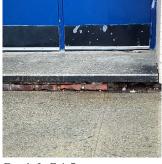

# METAL: DETERIORATED DOOR AND FRAME - MAJOR DETERIORATION

2 EACH

REPLACE PRIORITY 4

Facade B - Exit 3 No violations recorded.

| DOOR HARDWARE      | Inspected                 |                       |
|--------------------|---------------------------|-----------------------|
| Condition          | 3 - Fair                  |                       |
| Deficiency         | No deficiencies recorded  |                       |
| LINTELS            | Inspected                 |                       |
| Condition          | 2 - Between Good and Fair |                       |
| Deficiency         | No deficiencies recorded  |                       |
| TRANSOM/SIDE LIGHT | Inspected                 |                       |
| Condition          | 2 - Between Good and Fair |                       |
| Deficiency         | No deficiencies recorded  |                       |
| )                  | Page 8 of 65              | Print Date: 6/27/2024 |