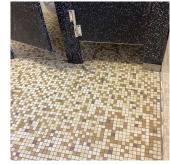

ency Photo1            | Form 012<br>No violations recorded.  |
| Floor Finish                 | Inspected                            |
| Condition                    | 3 - Fair                             |
| Deficiency                   | CERAMIC TILE: DETERIORATED SUBSTRATE |
| Deficiency Location/Instance | Room 318, 212, 118                   |
| Deficiency Quantity          | 50                                   |
| Quantity Uom                 | S.F.                                 |

S.F. REPLACE PRIORITY 3

LEVEL 2

K282

Potential Action Urgency of Action

Purpose of Action

#### **Building Condition Assessment Survey 2023 - 2024**

#### Architectural Inspection

#### Question

INTERIOR

#### TERIOR

#### TOILET ROOMS - STUDENTS

#### Floor Finish

Deficiency Photo1

Violations



Room 118

Response

No violations recorded.

| Deficiency                          | CERAMIC TILE: BROKEN/MISSING TILES             |
|-------------------------------------|------------------------------------------------|
| Deficiency Location/Instance        | Room 318, 316, 218, 112                        |
| Deficiency Quantity                 | 40                                             |
| Quantity Uom                        | S.F.                                           |
| Potential Action                    | REPLACE                                        |
| Urgency of Action                   | PRIORITY 3                                     |
| Purpose of Action                   | LEVEL 2                                        |
| Deficiency Photo1                   | R