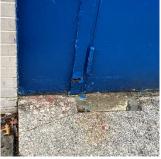

# METAL: DETERIORATED DOOR AND FRAME - MAJOR DETERIORATION

2 EACH

REPLACE PRIORITY 4

Facade B - Exit 3 No violations recorded.

| DOOR HARDWARE      | Inspected                 |                       |
|--------------------|---------------------------|-----------------------|
| Condition          | 3 - Fair                  |                       |
| Deficiency         | No deficiencies recorded  |                       |
| LINTELS            | Inspected                 |                       |
| Condition          | 2 - Between Good and Fair |                       |
| Deficiency         | No deficiencies recorded  |                       |
| TRANSOM/SIDE LIGHT | Inspected                 |                       |
| Condition          | 2 - Between Good and Fair |                       |
| Deficiency         | No deficiencies recorded  |                       |
| )                  | Page 8 of 65              | Print Date: 6/27/2024 |