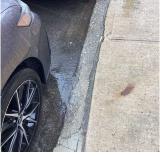

Priority Priority Condition Component Location Person(s) Person(s) Title PhotoImage **Condition Exist** Affected Description Notified Category Description Last Year?

Roof Photo

Prie

|            | 1 Inspection    | D 1.1                                                                                  | DITEDIOD                                                             | G. 1. G/1                   | D 1                  | <b>D</b> ' | and the second se |
|------------|-----------------|----------------------------------------------------------------------------------------|----------------------------------------------------------------------|-----------------------------|----------------------|------------|-----------------------------------------------------------------------------------------------------------------------------------------------------------------------------------------------------------------------------------------------------------------------------------------------------------------------------------------------------------------------------------------------------------------------------------------------------------------------------------------------------------------------------------------------------------------------------------------------------------------------------------------------------------------------------------------------------|
| νo         | Tripping Hazard | Damaged stair<br>metal nosing is a<br>potential<br>tripping hazard.                    | INTERIOR  <br>STAIRS/RAMP<br>S: INTERIOR  <br>Stairs and<br>Landings | Stair C/1                   | Raymond<br>Almodovar | Fireman    |                                                                                                                                                                                                                                                                                                                                                                                                                                                                                                                                                                                                                                                                                                     |
| <b>Yes</b> | Tripping Hazard | Deteriorated<br>stone stair tread<br>is a potential<br>tripping hazard.                | EXTERIOR  <br>STAIRS/RAMP<br>S: EXTERIOR  <br>STAIRS/RAMP<br>S       | Exit 3 on<br>Berkeley Place | Raymond<br>Almodovar | Fireman    |                                                                                                                                                                                                                                                                                                                                                                                                                                                                                                                                                                                                                                                                                                     |
| Yes        | Tripping Hazard | Severely<br>damaged<br>concrete stair<br>treads are a<br>potential<br>tripping hazard. | SITE  <br>STAIRS/RAMP<br>S: EXTERIOR  <br>Stairs/ramps               | Near exit 2                 | Raymond<br>Almodovar | Fireman    |                                                                                                                                                                                                                                                                                                                                                                                                                                                                                                                                                                                                                                                                                                     |
| Yes        | Tripping Hazard | Severely<br>spreading safety<br>surfacing is a<br>potential<br>tripping hazard.        | SITE  <br>PLAYGROUN<br>DS   Safety<br>Surfacing                      | Schoolyard                  | Raymond<br>Almodovar | Fireman    |                                                                                                                                                                                                                                                                                                                                                                                                                                                                                                                                                                                                                                                                                                     |