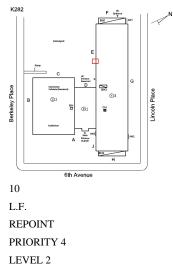

#### K282 Question Response EXTERIOR EXTERIOR WALLS Violations No violations recorded. Deficiency STONE: DETERIORATED JOINTS K282 Roof Plan reference

Deficiency Quantity Quantity Uom Potential Action Urgency of Action Purpose of Action Deficiency Photo1

Violations

#### Deficiency Roof Plan reference

20 L.F. REPOINT PRIORITY 4 LEVEL 2

Facade A - Main Entrance No violations recorded.