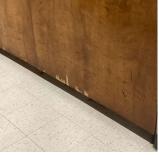

EL 2                   |

#### **Building Condition Assessment Survey 2023 - 2024**

#### Architectural Inspection

| Question   | Response |
|------------|----------|
| INTERIOR   |          |
| AUDITORIUM |          |

#### Walls

Deficiency Photo1



METAL CLADDING: DETERIORATED

Stafe

Near Entrance

10 S.F. REPLACE PRIORITY 3

No violations recorded.

# Violations

| Deficiency                   |
|------------------------------|
| Deficiency Location/Instance |
| Deficiency Quantity          |
| Quantity Uom                 |
| Potential Action             |
| Urgency of Action            |
| Purpose of Action            |
| Deficiency Photo1            |

# LEVEL 2

Near Entrance No violations recorded.

WOOD PANELING: DETERIORATED Near Entrance 120 S.F. REPLACE PRIORITY 3 LEVEL 2



Near Entrance No violations recorded.

#### Violations

Deficiency Deficiency Location/Instance Deficiency Quantity Quantity Uom Potential Action Urgency of Action Purpose of Action Deficiency Photo1

Violations

K282

| estion                                                                                                                                   | Response                                                                         |
|------------------------------------------------------------------------------------------------------------------------------------------|----------------------------------------------------------------------------------|
| NTERIOR