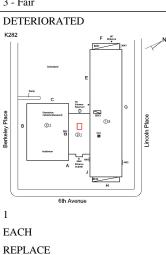

# **Building Condition Assessment Survey 2023 - 2024**

| chitectural Inspection                 | K28                       |
|----------------------------------------|---------------------------|
| Question                               | Response                  |
| EXTERIOR                               |                           |
| ROOF                                   |                           |
| Roofing                                | Inspected                 |
| Replacement Quantity                   | 32,000                    |
| Replacement Uom                        | S.F.                      |
| ROOF HATCH/SMOKE HATCH                 | Inspected                 |
| Condition                              | 2 - Between Good and Fair |
| Deficiency                             | No deficiencies recorded  |
| LEADERS, GUTTERS, DOWNSPOUTS, SCUPPERS | Inspected                 |
| Condition                              | 3 - Fair                  |
| Deficiency                             | DAMAGED/MISSING           |
| Roof Plan reference                    |                           |

Deficiency Quantity Quantity Uom Potential Action Urgency of Action Purpose of Action Deficiency Photol

6th Avenu

10

L.F.

|                                 | Roof 1 - BH3              |  |
|---------------------------------|---------------------------|--|
| Violations                      | No violations recorded.   |  |
| ROOF BARRIER/FENCE              | Inspected                 |  |
| Condition                       | 2 - Between Good and Fair |  |
| Deficiency                      | No deficiencies recorded  |  |
| ROOF CAGE                       | Does not Exist            |  |
| ROOFING                         | Inspected                 |  |
| Instance on Built-Up: All Roofs | Inspected                 |  |
| Instance Condition              | 5 - Poor                  |  |
| Instance Photo                  |                           |  |