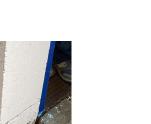

#### K282 Question Response EXTERIOR EXTERIOR WALLS Violations No violations recorded. Deficiency STONE: DETERIORATED JOINTS K282 Roof Plan reference

Deficiency Quantity Quantity Uom Potential Action Urgency of Action Purpose of Action Deficiency Photo1

#### Deficiency Roof Plan reference

20 L.F. REPOINT PRIORITY 4 LEVEL 2

Facade A - Main Entrance No violations recorded.

#### STONE: CHIPPED/SPALLED/BROKEN PIECES - MAJOR