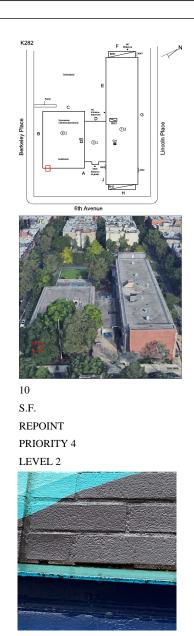

#### K282 Question Response EXTERIOR EXTERIOR WALLS Violations No violations recorded. Deficiency STONE: DETERIORATED JOINTS K282 Roof Plan reference

Deficiency Quantity Quantity Uom Potential Action Urgency of Action Purpose of Action Deficiency Photo1

#### Deficiency Roof Plan reference

20 L.F. REPOINT PRIORITY 4 LEVEL 2

Facade A - Main Entrance No violations recorded.

#### STONE: CHIPPED/SPALLED/BROKEN PIECES - MAJOR