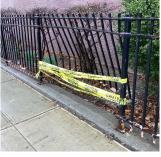

Priority Priority Condition Component Location Person(s) Person(s) Title PhotoImage **Condition Exist** Affected Description Notified Category Description Last Year?

Roof Photo

Prie

|            | 1 Inspection    | D 1.1                                                                                  | DITEDIOD                                                             | G. 1. G/1                   | D 1                  | <b>D</b> ' | and the second se |
|------------|-----------------|----------------------------------------------------------------------------------------|----------------------------------------------------------------------|-----------------------------|----------------------|------------|-----------------------------------------------------------------------------------------------------------------------------------------------------------------------------------------------------------------------------------------------------------------------------------------------------------------------------------------------------------------------------------------------------------------------------------------------------------------------------------------------------------------------------------------------------------------------------------------------------------------------------------------------------------------------------------------------------|
| νo         | Tripping Hazard | Damaged stair<br>metal nosing is a<br>potential<br>tripping hazard.                    | INTERIOR  <br>STAIRS/RAMP<br>S: INTERIOR  <br>Stairs and<br>Landings | Stair C/1                   | Raymond<br>Almodovar | Fireman    |                                                                                                                                                                                                                                                                                                                                                                                                                                                                                                                                                                                                                                                                                                     |
| <b>Yes</b> | Tripping Hazard | Deteriorated<br>stone stair tread<br>is a potential<br>tripping hazard.                | EXTERIOR  <br>STAIRS/RAMP<br>S: EXTERIOR  <br>STAIRS/RAMP<br>S       | Exit 3 on<br>Berkeley Place | Raymond<br>Almodovar | Fireman    |                                                                                                                                                                                                                                                                                                                                                                                                                                                                                                                                                                                                                                                                                                     |
| Yes        | Tripping Hazard | Severely<br>damaged<br>concrete stair<br>treads are a<br>potential<br>tripping hazard. | SITE  <br>STAIRS/RAMP<br>S: EXTERIOR  <br>Stairs/ramps               | Near exit 2                 | Raymond<br>Almodovar | Fireman    |                                                                                                                                                                                                                                                                                                                                                                                                                                                                                                                                                                                                                                                                                                     |
| Yes        | Tripping Hazard | Severely<br>spreading safety<br>surfacing is a<br>potential<br>tripping hazard.        | SITE  <br>PLAYGROUN<br>DS   Safety<br>Surfacing                      | Schoolyard                  | Raymond<br>Almodovar | Fireman    |                                                                                                                                                                                                                                                                                                                                                                                                                                                                                                                                                                                                                                                                                                     |