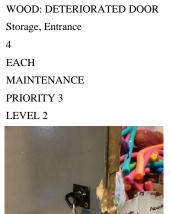

|  |
| Purpose of Action                          | LEVEL 2                                           |  |

#### Building Condition Assessment Survey 2023 - 2024

Response

#### Architectural Inspection

#### Question

INTERIOR

GYMNASIUM

## Ceiling

-----<u>-</u>

Deficiency Photo1



Near Entrance No violations recorded.

Inspected 5 - Poor

#### Door(s) Instance on 1st Floor

Violations

| 2   |     |     |  |
|-----|-----|-----|--|
| Con | dit | ion |  |

#### Deficiency

| Deficicity                   |
|------------------------------|
| Deficiency Location/Instance |
| Deficiency Quantity          |
| Quantity Uom                 |
| Potential Action             |
| Urgency of Action            |
| Purpose of Action            |
|                              |

Deficiency Photo1



Storage



Entrance No violations recorded.

Violations

| Fixed Equipment       |                           |
|-----------------------|---------------------------|
| Instance on 1st Floor | Inspected                 |
| Condition             | 2 - Between Good and Fair |
| Deficiency            | No deficiencies recorded  |
|                       |                           |

**Floor Finish** 

| estion                       | Response                   |
|------------------------------|----------------------------|
| NTERIOR                      |                            |
| GYMNASIUM                    |                            |
| Floor Finish                 |                            |
| Instance on 1st Floor        | Inspected                  |
| Condition