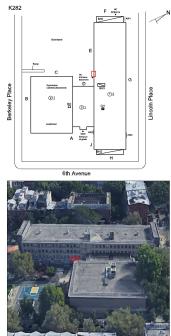

#### Asset: P.S. 282 - BROOKLYN, 180 6TH AVENUE, New York, 11217

Summary of Principal's Feedback

| Inspection Id | Inspection Type           | Time In            | Last Edited         |
|---------------|---------------------------|--------------------|---------------------|
| SA : K282     | Architectural - Senior    | 2024-03-05 7:42 AM | 2024-06-13 12:56 PM |
| AA : K282     | Architectural - Associate | 2024-03-05 8:32 AM | 2024-03-21 11:16 AM |

Fremiot Santiago

Raymond Almodovar

Corner of 6th Avenue and Berkeley Place -North View