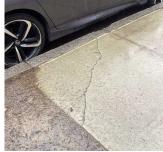

Priority Priority Condition Component Location Person(s) Person(s) Title PhotoImage **Condition Exist** Affected Description Notified Category Description Last Year?

Roof Photo

Prie

|            | 1 Inspection    | D 1.1                                                                                  | DITEDIOD                                                             | G. 1. G/1                   | D 1                  | <b>D</b> ' | and the second se |
|------------|-----------------|----------------------------------------------------------------------------------------|----------------------------------------------------------------------|-----------------------------|----------------------|------------|-----------------------------------------------------------------------------------------------------------------------------------------------------------------------------------------------------------------------------------------------------------------------------------------------------------------------------------------------------------------------------------------------------------------------------------------------------------------------------------------------------------------------------------------------------------------------------------------------------------------------------------------------------------------------------------------------------|
| νo         | Tripping Hazard | Damaged stair<br>metal nosing is a<br>potential<br>tripping hazard.                    | INTERIOR  <br>STAIRS/RAMP<br>S: INTERIOR  <br>Stairs and<br>Landings | Stair C/1                   | Raymond<br>Almodovar | Fireman    |                                                                                                                                                                                                                                                                                                                                                                                                                                                                                                                                                                                                                                                                                                     |
| <b>Yes</b> | Tripping Hazard | Deteriorated<br>stone stair tread<br>is a potential<br>tripping hazard.                | EXTERIOR  <br>STAIRS/RAMP<br>S: EXTERIOR  <br>STAIRS/RAMP<br>S       | Exit 3 on<br>Berkeley Place | Raymond<br>Almodovar | Fireman    |                                                                                                                                                                                                                                                                                                                                                                                                                                                                                                                                                                                                                                                                                                     |
| Yes        | Tripping Hazard | Severely<br>damaged<br>concrete stair<br>treads are a<br>potential<br>tripping hazard. | SITE  <br>STAIRS/RAMP<br>S: EXTERIOR  <br>Stairs/ramps               | Near exit 2                 | Raymond<br>Almodovar | Fireman    |                                                                                                                                                                                                                                                                                                                                                                                                                                                                                                                                                                                                                                                                                                     |
| Yes        | Tripping Hazard | Severely<br>spreading safety<br>surfacing is a<br>potential<br>tripping hazard.        | SITE  <br>PLAYGROUN<br>DS   Safety<br>Surfacing                      | Schoolyard                  | Raymond<br>Almodovar | Fireman    |                                                                                                                                                                                                                                                                                                                                                                                                                                                                                                                                                                                                                                                                                                     |