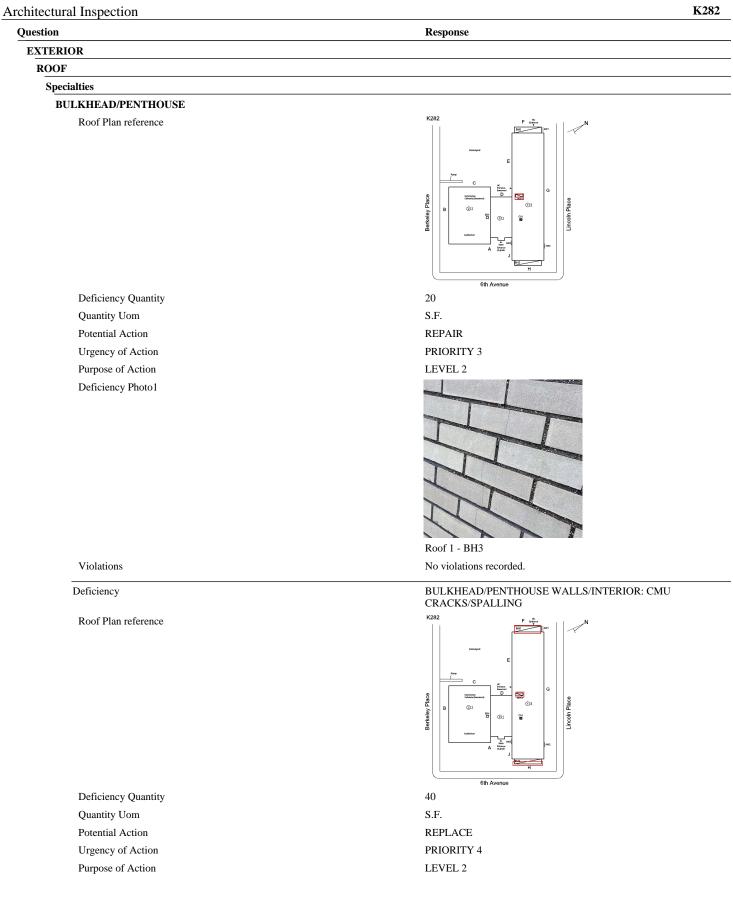

# Inspection

| Question              | Response                                    |
|-----------------------|---------------------------------------------|
| Architectural         |                                             |
| EXTERIOR              | Inspected                                   |
| AREAWAY               | Inspected                                   |
| Instance on AW1-AW3   | Inspected                                   |
| Instance Condition    | 3 - Fair                                    |
| Instance Quantity     | 3                                           |
| Instance Quantity Uom | EACH                                        |
| Deficiency            | AREAWAY GRATINGS: MAJOR RUSTING / OR BROKEN |

Roof Plan reference

Deficiency Quantity

Quantity Uom

Potential Action

Urgency of Action

Purpose of Action

#### AREAWAY GRATINGS: MAJOR RUSTING / OR BROKEN

N

#### AREAWAY

Deficiency Photo1

No violations recorded.

Response

Deficiency Quantity Quantity Uom Potential Action Urgency of Action Purpose of Action Deficiency Photo1

Violations

REPAIR

PRIORITY 3

LEVEL 2

AW1

No violations recorded.

| AWNINGS AND CANOPIES | Does not Exist            |
|----------------------|---------------------------|
| CHIMNEY              | Inspected                 |
| Material Type(s)     | Masonry, Metal            |
| Condition            | 2 - Between Good and Fair |
| Deficiency           | No deficiencies recorded  |
| COPING               | Does not Exist            |
| CORNICE              | Does not Exist            |
| DOORS                | Inspected                 |
| DOORS AND FRAMES     | Inspected                 |
| Condition            | 4 - Between Fair and Poor |