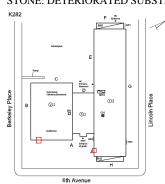

#### Asset: P.S. 282 - BROOKLYN, 180 6TH AVENUE, New York, 11217

Summary of Principal's Feedback

| Inspection Id | Inspection Type           | Time In            | Last Edited         |
|---------------|---------------------------|--------------------|---------------------|
| SA : K282     | Architectural - Senior    | 2024-03-05 7:42 AM | 2024-06-13 12:56 PM |
| AA : K282     | Architectural - Associate | 2024-03-05 8:32 AM | 2024-03-21 11:16 AM |

Fremiot Santiago

Raymond Almodovar

Corner of 6th Avenue and Berkeley Place -North View