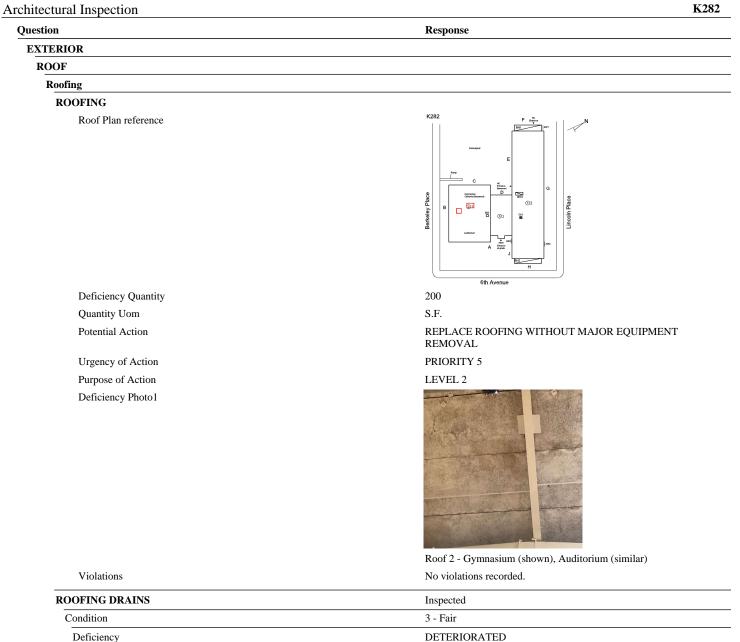

# **Building Condition Assessment Survey 2023 - 2024**

| chitectural Inspection                 | K28                       |
|----------------------------------------|---------------------------|
| Question                               | Response                  |
| EXTERIOR                               |                           |
| ROOF                                   |                           |
| Roofing                                | Inspected                 |
| Replacement Quantity                   | 32,000                    |
| Replacement Uom                        | S.F.                      |
| ROOF HATCH/SMOKE HATCH                 | Inspected                 |
| Condition                              | 2 - Between Good and Fair |
| Deficiency                             | No deficiencies recorded  |
| LEADERS, GUTTERS, DOWNSPOUTS, SCUPPERS | Inspected                 |
| Condition                              | 3 - Fair                  |
| Deficiency                             | DAMAGED/MISSING           |
| Roof Plan reference                    |                           |

Deficiency Quantity Quantity Uom Potential Action Urgency of Action Purpose of Action Deficiency Photol

6th Avenu

10

L.F.

|                                 | Roof 1 - BH3              |  |
|---------------------------------|---------------------------|--|
| Violations                      | No violations recorded.   |  |
| ROOF BARRIER/FENCE              | Inspected                 |  |
| Condition                       | 2 - Between Good and Fair |  |
| Deficiency                      | No deficiencies recorded  |  |
| ROOF CAGE                       | Does not Exist            |  |
| ROOFING                         | Inspected                 |  |
| Instance on Built-Up: All Roofs | Inspected                 |  |
| Instance Condition              | 5 - Poor                  |  |
| Instance Photo                  |                           |  |