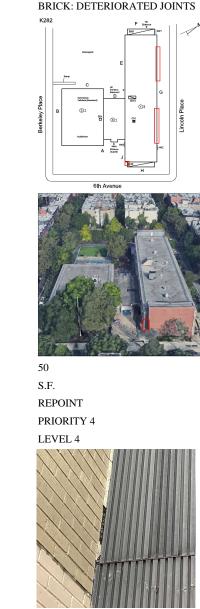

# **Building Condition Assessment Survey 2023 - 2024**

| chitectural Inspection  | ·                          | <b>X28</b> 2 |
|-------------------------|----------------------------|--------------|
| Question                | Response                   | 1202         |
| EXTERIOR                | Response                   |              |
| EXTERIOR WALLS          | Inspected                  |              |
| Material Type(s)        | Masonry, Steel             |              |
| Replacement Quantity    | 28,000                     |              |
| Replacement Uom         | S.F.                       |              |
| Instance on All Facades | Inspected                  |              |
| Instance Condition      | 3 - Fair                   |              |
| Instance Quantity       | 28,000                     |              |
| Instance Quantity Uom   | S.F.                       |              |
| Deficiency              | BRICK: DETERIORATED JOINTS |              |

Roof Plan reference

Facade J - Near Exit 7 35663329K

BRICK: DETERIORATED JOINTS

Elevation

Deficiency Quantity Quantity Uom Potential Action Urgency of Action Purpose of Action Deficiency Photo1

Violations

Deficiency