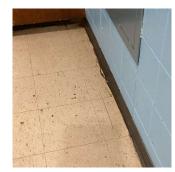

Priority Priority Condition Component Location Person(s) Person(s) Title PhotoImage **Condition Exist** Affected Description Notified Category Description Last Year?

Roof Photo

Prie

|            | 1 Inspection    | D 1.1                                                                                  | DITEDIOD                                                             | G. 1. G/1                   | D 1                  | <b>D</b> ' | and the second se |
|------------|-----------------|----------------------------------------------------------------------------------------|----------------------------------------------------------------------|-----------------------------|----------------------|------------|-----------------------------------------------------------------------------------------------------------------------------------------------------------------------------------------------------------------------------------------------------------------------------------------------------------------------------------------------------------------------------------------------------------------------------------------------------------------------------------------------------------------------------------------------------------------------------------------------------------------------------------------------------------------------------------------------------|
| νo         | Tripping Hazard | Damaged stair<br>metal nosing is a<br>potential<br>tripping hazard.                    | INTERIOR  <br>STAIRS/RAMP<br>S: INTERIOR  <br>Stairs and<br>Landings | Stair C/1                   | Raymond<br>Almodovar | Fireman    |                                                                                                                                                                                                                                                                                                                                                                                                                                                                                                                                                                                                                                                                                                     |
| <b>Yes</b> | Tripping Hazard | Deteriorated<br>stone stair tread<br>is a potential<br>tripping hazard.                | EXTERIOR  <br>STAIRS/RAMP<br>S: EXTERIOR  <br>STAIRS/RAMP<br>S       | Exit 3 on<br>Berkeley Place | Raymond<br>Almodovar | Fireman    |                                                                                                                                                                                                                                                                                                                                                                                                                                                                                                                                                                                                                                                                                                     |
| Yes        | Tripping Hazard | Severely<br>damaged<br>concrete stair<br>treads are a<br>potential<br>tripping hazard. | SITE  <br>STAIRS/RAMP<br>S: EXTERIOR  <br>Stairs/ramps               | Near exit 2                 | Raymond<br>Almodovar | Fireman    |                                                                                                                                                                                                                                                                                                                                                                                                                                                                                                                                                                                                                                                                                                     |
| Yes        | Tripping Hazard | Severely<br>spreading safety<br>surfacing is a<br>potential<br>tripping hazard.        | SITE  <br>PLAYGROUN<br>DS   Safety<br>Surfacing                      | Schoolyard                  | Raymond<br>Almodovar | Fireman    |                                                                                                                                                                                                                                                                                                                                                                                                                                                                                                                                                                                                                                                                                                     |