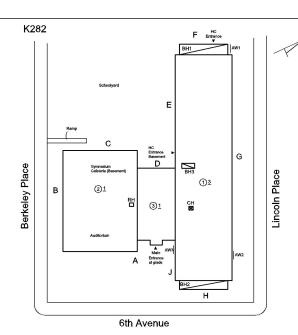

br>Clear opening < 32"<br>Sink Arrangement<br>Turning Radius<br>Urinal Arrangement<br>Water Closet<br>Arrangement |                        |       |
|      | Toilet Rooms (Girls)                       | Basement     | Yes    |          | No       | Accessory Arrangement<br>Clear opening < 32"<br>Sink Arrangement<br>Turning Radius<br>Water Closet<br>Arrangement                       |                        |       |
|      | Toilet Rooms (Staff)                       | Basement     | Yes    |          | No       | Accessory Arrangement<br>Clear opening < 32"<br>Sink Arrangement<br>Turning Radius<br>Urinal Arrangement<br>Water Closet<br>Arrangement |                        |       |

# **Building Condition Assessment Survey 2023 - 2024**

# Architectural Inspection

**Building Template** 



# Inspection

| Question              | Response                                    |
|-----------------------|---------------------------------------------|
| Architectural         |                                             |
| EXTERIOR              | Inspected                                   |
| AREAWAY               | Inspected                                   |
| Instance on AW1-AW3   | Inspected                                   |
| Instance Condition    | 3 - Fair                                    |
| Instance Quantity     | 3                                           |
| Instance Quantity Uom | EACH                                        |
| Deficiency            | AREAWAY GRATINGS: MAJOR RUSTING / OR BROKEN |

Roof Plan reference

Deficiency Quantity

Quantity Uom

Potenti