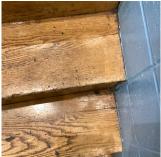

Priority Priority Condition Component Location Person(s) Person(s) Title PhotoImage **Condition Exist** Affected Description Notified Category Description Last Year?

Roof Photo

Prie

|            | 1 Inspection    | D 1.1                                                                                  | DITEDIOD                                                             | G. 1. G/1                   | D 1                  | <b>D</b> ' | and the second se |
|------------|-----------------|----------------------------------------------------------------------------------------|----------------------------------------------------------------------|-----------------------------|----------------------|------------|-----------------------------------------------------------------------------------------------------------------------------------------------------------------------------------------------------------------------------------------------------------------------------------------------------------------------------------------------------------------------------------------------------------------------------------------------------------------------------------------------------------------------------------------------------------------------------------------------------------------------------------------------------------------------------------------------------|
| νo         | Tripping Hazard | Damaged stair<br>metal nosing is a<br>potential<br>tripping hazard.                    | INTERIOR  <br>STAIRS/RAMP<br>S: INTERIOR  <br>Stairs and<br>Landings | Stair C/1                   | Raymond<br>Almodovar | Fireman    |                                                                                                                                                                                                                                                                                                                                                                                                                                                                                                                                                                                                                                                                                                     |
| <b>Yes</b> | Tripping Hazard | Deteriorated<br>stone stair tread<br>is a potential<br>tripping hazard.                | EXTERIOR  <br>STAIRS/RAMP<br>S: EXTERIOR  <br>STAIRS/RAMP<br>S       | Exit 3 on<br>Berkeley Place | Raymond<br>Almodovar | Fireman    |                                                                                                                                                                                                                                                                                                                                                                                                                                                                                                                                                                                                                                                                                                     |
| Yes        | Tripping Hazard | Severely<br>damaged<br>concrete stair<br>treads are a<br>potential<br>tripping hazard. | SITE  <br>STAIRS/RAMP<br>S: EXTERIOR  <br>Stairs/ramps               | Near exit 2                 | Raymond<br>Almodovar | Fireman    |                                                                                                                                                                                                                                                                                                                                                                                                                                                                                                                                                                                                                                                                                                     |
| Yes        | Tripping Hazard | Severely<br>spreading safety<br>surfacing is a<br>potential<br>tripping hazard.        | SITE  <br>PLAYGROUN<br>DS   Safety<br>Surfacing                      | Schoolyard                  | Raymond<br>Almodovar | Fireman    |                                                                                                                                                                                                                                                                                                                                                                                                                                                                                                                                                                                                                                                                                                     |