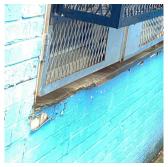

# Inspection

| Question              | Response                                    |
|-----------------------|---------------------------------------------|
| Architectural         |                                             |
| EXTERIOR              | Inspected                                   |
| AREAWAY               | Inspected                                   |
| Instance on AW1-AW3   | Inspected                                   |
| Instance Condition    | 3 - Fair                                    |
| Instance Quantity     | 3                                           |
| Instance Quantity Uom | EACH                                        |
| Deficiency            | AREAWAY GRATINGS: MAJOR RUSTING / OR BROKEN |

#### AREAWAY GRATINGS: MAJOR RUSTING / OR BROKEN

N