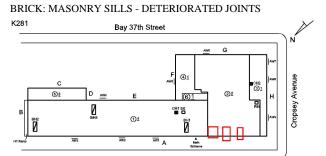

AW8

Violations No violations recorded.

Deficiency

Roof Plan reference

K281

Bay 37th Street

C

Deficiency

Roof Plan reference

Deficiency Quantity 4
Quantity Uom EACH

#### **Building Condition Assessment Survey 2023 - 2024**

K281 Architectural Inspection Question Response **EXTERIOR** AREAWAY REPLACE Potential Action PRIORITY 4 Urgency of Action LEVEL 2 Purpose of Action Deficiency Photo1 AW3 Violations No violations recorded. Deficiency AREAWAY WALLS: CRACKS AND SPALLING Bay 37th Street Roof Plan reference AWE G 4)1 BH1 24th Avenue Deficiency Quantity 60 S.F. Quantity Uom REPLACE Potential Action Urgency of Action PRIORITY 4 Purpose of Action LEVEL 2 Deficiency Photo1 AW2 Violations No violations recorded. AREAWAY STAIRS: DETERIORATED Deficiency