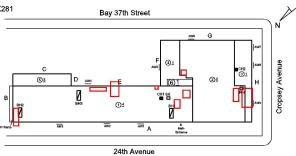

AW8

Violations No violations recorded.

Deficiency

Roof Plan reference

K281

Bay 37th Street

C

Deficiency

#### **Building Condition Assessment Survey 2023 - 2024**

K281 Architectural Inspection Question Response **EXTERIOR** AREAWAY REPLACE Potential Action PRIORITY 4 Urgency of Action LEVEL 2 Purpose of Action Deficiency Photo1 AW3 Violations No violations recorded. Deficiency AREAWAY WALLS: CRACKS AND SPALLING Bay 37th Street Roof Plan reference AWE G 4)1 BH1 24th Avenue Deficiency Quantity 60 S.F. Quantity Uom REPLACE Potential Action Urgency of Action PRIORITY 4 Purpose of Action LEVEL 2 Deficiency Photo1 AW2 Violations No violations recorded. AREAWAY STAIRS: DETERIORATED Deficiency

#### **Building Condition Assessment Survey 2023 - 2024**

K281 Architectural Inspection Question Response **EXTERIOR** AREAWAY K281 Roof Plan reference Bay 37th Street **@**1 Ø BH3 CH1 SK ①± BH1 24th Avenue Deficiency Quantity 20 Quantity Uom S.F. REPLACE Potential Action Urgency of Action PRIORITY 4 LEVEL 2 Purpose of Action Deficiency Photo1 Violations No violations recorded. AWNINGS AND CANOPIES Inspected Condition 2 - Between Good and Fair Deficiency No deficiencies recorded CHIMNEY Inspected Material Type(s) Masonry Condition 3 - Fair Deficiency BRICK: DETERIORATED CAP Roof Plan reference Bay 37th Street G **4**1 CH1 BK 24th Avenue 10 Deficiency Quantity Quantity Uom L.F. Potential Action REPLACE Urgency of Action PRIORITY 4 LEVEL 2 Purpose of Action