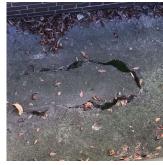

Violations No violations recorded.

Roof Plan reference

Deficiency AREAWAY SLAB: CRACKS AND SPALLING

24th Avenue

Deficiency Quantity
Quantity Uom
S.F.
Potential Action
REPLACE
Urgency of Action
PRIORITY 4
Purpose of Action
LEVEL 2
Deficiency Photo1