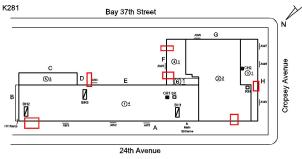

AW8

Violations No violations recorded.

Deficiency

Roof Plan reference

K281

Bay 37th Street

C

Deficiency

#### **Building Condition Assessment Survey 2023 - 2024**

K281 Architectural Inspection Question Response **EXTERIOR** AREAWAY REPLACE Potential Action PRIORITY 4 Urgency of Action LEVEL 2 Purpose of Action Deficiency Photo1 AW3 Violations No violations recorded. Deficiency AREAWAY WALLS: CRACKS AND SPALLING Bay 37th Street Roof Plan reference AWE G 4)1 BH1 24th Avenue Deficiency Quantity 60 S.F. Quantity Uom REPLACE Potential Action Urgency of Action PRIORITY 4 Purpose of Action LEVEL 2 Deficiency Photo1 AW2 Violations No violations recorded. AREAWAY STAIRS: DETERIORATED Deficiency

#### **Building Condition Assessment Survey 2023 - 2024**

K281 Architectural Inspection Question Response **EXTERIOR** AREAWAY K281 Roof Plan reference Bay 37th Street **@**1 Ø BH3 CH1 SK ①± BH1 24th Avenue Deficiency Quantity 20 Quantity Uom S.F. REPLACE Potential Action Urgency of Action PRIORITY 4 LEVEL 2 Purpose of Action Deficiency Photo1 Violations No violations recorded. AWNINGS AND CANOPIES Inspected Condition 2 - Between Good and Fair Deficiency No deficiencies recorded CHIMNEY Inspected Material Type(s) Masonry Condition 3 - Fair Deficiency BRICK: DETERIORATED CAP Roof Plan reference Bay 37th Street G **4**1 CH1 BK 24th Avenue 10 Deficiency Quantity Quantity Uom L.F. Potential Action REPLACE Urgency of Action PRIORITY 4 LEVEL 2 Purpose of Action