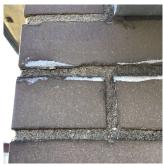

#### **Building Condition Assessment Survey 2023 - 2024**

K281 Architectural Inspection Question Response **EXTERIOR** DOORS TRANSOM/SIDE LIGHT K281 Roof Plan reference Bay 37th Street G **4**1 CH1 SK ①± Ž 24th Avenue Deficiency Quantity 90 Quantity Uom S.F. Potential Action MAINTENANCE PRIORITY 3 Urgency of Action Purpose of Action LEVEL 2 Deficiency Photo1 Facade A Violations No violations recorded. EXTERIOR WALLS Inspected Material Type(s) Masonry Replacement Quantity 40,000 Replacement Uom S.F. Instance on All Facades Inspected 3 - Fair Instance Condition Instance Quantity 40,000 S.F. Instance Quantity Uom Deficiency BRICK: MAJOR / THRU CRACKS K281 Roof Plan reference Bay 37th Street **4**1 <u>®₃</u> Ø CH1 SK ①4 24th Avenue

#### EXTERIOR WALLS

Elevation

Deficiency Quantity
Quantity Uom
Potential Action
Urgency of Action

REMOVE AND REBUILD

Facade B
Violations No violations recorded.

Deficiency

Roof Plan reference

Purpose of Action Deficiency Photo1