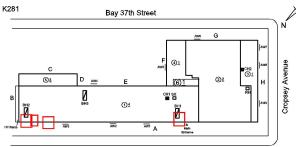

AW8

Violations No violations recorded.

Deficiency

Roof Plan reference

K281

Bay 37th Street

C

Deficiency

#### **Building Condition Assessment Survey 2023 - 2024**

K281 Architectural Inspection Question Response **EXTERIOR** AREAWAY REPLACE Potential Action PRIORITY 4 Urgency of Action LEVEL 2 Purpose of Action Deficiency Photo1 AW3 Violations No violations recorded. Deficiency AREAWAY WALLS: CRACKS AND SPALLING Bay 37th Street Roof Plan reference AWE G 4)1 BH1 24th Avenue Deficiency Quantity 60 S.F. Quantity Uom REPLACE Potential Action Urgency of Action PRIORITY 4 Purpose of Action LEVEL 2 Deficiency Photo1 AW2 Violations No violations recorded. AREAWAY STAIRS: DETERIORATED Deficiency

#### **Building Condition Assessment Survey 2023 - 2024**

K281 Architectural Inspection Question Response **EXTERIOR** AREAWAY K281 Roof Plan reference Bay 37th Street **@**1 Ø BH3 CH1 SK ①± BH1 24th Avenue Deficiency Quantity 20 Quantity Uom S.F. REPLACE Potential Action Urgency of Action PRIORITY 4 LEVEL 2 Purpose of Action Deficiency Photo1 Violations No violations recorded. AWNINGS AND CANOPIES Inspected Condition 2 - Between Good and Fair Deficiency No deficiencies recorded CHIMNEY Inspected Material Type(s) Masonry Condition 3 - Fair Deficiency BRICK: DETERIORATED CAP Roof Plan reference Bay 37th Street G **4**1 CH1 BK 24th Avenue 10 Deficiency Quantity Quantity Uom L.F. Potential Action REPLACE Urgency of Action PRIORITY 4 LEVEL 2 Purpose of Action