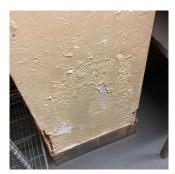

#### **Building Condition Assessment Survey 2023 - 2024**

K281 Architectural Inspection Question Response **EXTERIOR** EXTERIOR WALLS K281 Roof Plan reference Bay 37th Street Ø BH3 CH1 SK ①± Ž 24th Avenue Elevation Deficiency Quantity 10 Quantity Uom S.F. Potential Action REPAIR Urgency of Action PRIORITY 3 Purpose of Action LEVEL 2 Deficiency Photo1 Facade A Violations No violations recorded. **EXTERIOR SOFFITS** Inspected Condition 3 - Fair CONCRETE: DETERIORATED Deficiency K281 Roof Plan reference Bay 37th Street **4**1