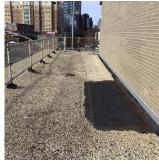

#### **Building Condition Assessment Survey 2023 - 2024**

K281 Architectural Inspection Question Response **EXTERIOR** EXTERIOR WALLS K281 Roof Plan reference Bay 37th Street Ø BH3 CH1 SK ①± Ž 24th Avenue Elevation Deficiency Quantity 10 Quantity Uom S.F. Potential Action REPAIR Urgency of Action PRIORITY 3 Purpose of Action LEVEL 2 Deficiency Photo1 Facade A Violations No violations recorded. **EXTERIOR SOFFITS** Inspected Condition 3 - Fair CONCRETE: DETERIORATED Deficiency K281 Roof Plan reference Bay 37th Street **4**1

#### **EXTERIOR SOFFITS**

Elevation

Deficiency Photo1

Deficiency Quantity
Quantity Uom
S.F.
Potential Action
REPLACE
Urgency of Action
PRIORITY 4
Purpose of Action
LEVEL 2

Violations No violations recorded.