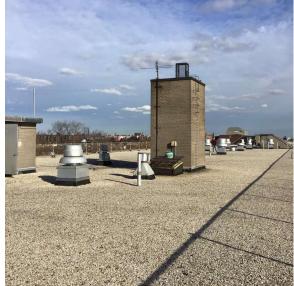

Architectural Inspection K281

Facade Photo

Corner of 24th Avenue and Cropsey Avenue - North View

Facade A - 24th Avenue

Roof 1 - South View

Main Entrance Photo

Roof Photo