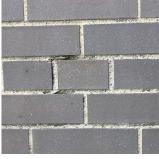

#### **Building Condition Assessment Survey 2023 - 2024**

K281 Architectural Inspection Question Response **EXTERIOR** DOORS TRANSOM/SIDE LIGHT K281 Roof Plan reference Bay 37th Street G **4**1 CH1 SK ①± Ž 24th Avenue Deficiency Quantity 90 Quantity Uom S.F. Potential Action MAINTENANCE PRIORITY 3 Urgency of Action Purpose of Action LEVEL 2 Deficiency Photo1 Facade A Violations No violations recorded. EXTERIOR WALLS Inspected Material Type(s) Masonry Replacement Quantity 40,000 Replacement Uom S.F. Instance on All Facades Inspected 3 - Fair Instance Condition Instance Quantity 40,000 S.F. Instance Quantity Uom Deficiency BRICK: MAJOR / THRU CRACKS K281 Roof Plan reference Bay 37th Street **4**1 <u>®₃</u> Ø CH1 SK ①4 24th Avenue

#### BRICK: MINOR CRACKS AND SPALLING

Elevation

Deficiency Quantity Quantity Uom Potential Action Urgency of Action Purpose of Action Deficiency Photo1

Deficiency

S.F. RESTITCH PRIORITY 3

LEVEL 2

BRICK: DETERIORATED MASONRY SILLS - MAJOR