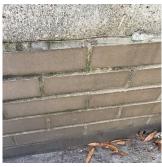

#### **Building Condition Assessment Survey 2023 - 2024**

K281 Architectural Inspection Question Response **EXTERIOR** AREAWAY REPLACE Potential Action PRIORITY 4 Urgency of Action LEVEL 2 Purpose of Action Deficiency Photo1 AW3 Violations No violations recorded. Deficiency AREAWAY WALLS: CRACKS AND SPALLING Bay 37th Street Roof Plan reference AWE G 4)1 BH1 24th Avenue Deficiency Quantity 60 S.F. Quantity Uom REPLACE Potential Action Urgency of Action PRIORITY 4 Purpose of Action LEVEL 2 Deficiency Photo1 AW2 Violations No violations recorded. AREAWAY STAIRS: DETERIORATED Deficiency

#### BRICK: MINOR CRACKS AND SPALLING

Elevation

Deficiency Quantity Quantity Uom Potential Action Urgency of Action Purpose of Action Deficiency Photo1

Deficiency

S.F. RESTITCH PRIORITY 3

LEVEL 2

BRICK: DETERIORATED MASONRY SILLS - MAJOR