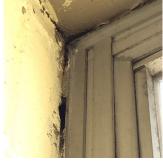

#### **Building Condition Assessment Survey 2023 - 2024**

K281 Architectural Inspection Question Response **EXTERIOR** CHIMNEY RESTITCH Potential Action PRIORITY 3 Urgency of Action LEVEL 2 Purpose of Action Deficiency Photo1 CH1 Violations No violations recorded. Deficiency BRICK: DETERIORATED JOINTS Roof Plan reference Bay 37th Street G **4**1 CH1 8K ①± Ø 24th Avenue Deficiency Quantity 50 S.F. Quantity Uom Potential Action REPOINT Urgency of Action PRIORITY 3 Purpose of Action LEVEL 2 Deficiency Photo1 CH1 Violations No violations recorded. COPING Does not Exist CORNICE Does not Exist DOORS Inspected DOORS AND FRAMES Inspected Condition 5 - Poor Deficiency METAL: DETERIORATED DOOR AND FRAME - MAJOR DETERIORATION

#### **Building Condition Assessment Survey 2023 - 2024**

K281 Architectural Inspection Question Response **EXTERIOR** DOORS DOORS AND FRAMES K281 Roof Plan reference Bay 37th Street **4**1 BH1 24th Avenue Deficiency Quantity 12 EACH Quantity Uom Potential Action REPLACE PRIORITY 4 Urgency of Action LEVEL 2 Purpose of Action Deficiency Photo1 Facade A Violations No violations recorded. Deficiency METAL: DETERIORATED DOOR AND FRAME - MINOR DETERIORATION K281 Roof Plan reference Bay 37th Street **4**1 CH1 SK ①± BH1 24th Avenue Deficiency Quantity 9 Quantity Uom EACH