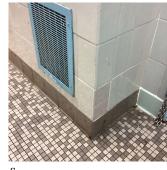

# **Building Condition Assessment Survey 2023 - 2024**

Architectural Inspection K281

| tectural hispection       |                                                       |        |          |          |                                            |                                  | 13201 |
|---------------------------|-------------------------------------------------------|--------|----------|----------|--------------------------------------------|----------------------------------|-------|
| ysical Breakdown Structu  | re                                                    | Exists | Required | Complies | Deficiency                                 | Assistive<br>Listening<br>System |       |
| Exterior Routes           |                                                       |        |          |          |                                            | -                                |       |
| <b>Exterior Entrances</b> | & Exits                                               |        |          | Yes      |                                            |                                  |       |
| Exterior H/C Lifts        |                                                       | No     | No       |          |                                            |                                  |       |
| <b>Exterior Ramps and</b> | Railings                                              | Yes    |          | Yes      |                                            |                                  |       |
| Interior Routes           |                                                       |        |          |          |                                            |                                  |       |
| Corridor and Lobby        | H/C Lifts                                             | No     | Yes      |          |                                            |                                  |       |
| Interior Corridor De      | oors and Hardware                                     | Yes    |          | Yes      |                                            |                                  |       |
| Interior Corridors a      | nd Lobbies                                            |        |          | No       | Change in Elevation                        |                                  |       |
| Interior Elevators        |                                                       | No     |          |          |                                            |                                  |       |
| Interior Lobby Door       | rs and Hardware                                       |        |          | Yes      |                                            |                                  |       |
| Interior Ramps            |                                                       | No     |          |          |                                            |                                  |       |
| Rooms & Spaces            |                                                       |        |          |          |                                            |                                  |       |
| Art Rooms                 | Room 114                                              | Yes    |          | Yes      |                                            |                                  |       |
| Auditorium                | 1st Floor                                             | Yes    |          | No       | No Stage Access<br>Not on Accessible Route | FM<br>System                     | Yes   |
| Cafeteria                 | Basement - Student, Basement - Staff                  | Yes    |          | No       | Not on Accessible Route                    | No                               | Yes   |
| Classrooms                | 1st Floor                                             | Yes    |          | Yes      |                                            |                                  |       |
| <b>Computer Rooms</b>     | Rooms 339, 346                                        | Yes    |          | No       | Not on Accessible Route                    |                                  |       |
| Gymnasium                 | 1st Floor                                             | Yes    |          | No       | Not on Accessible Route                    | No                               | Yes   |
| Library                   | Room 234                                              | Yes    |          | No       | Not on Accessible Route                    |                                  |       |
| Main Office               | Room 137 (I.S. 281), Room 128B (P.S. K811)            | Yes    |          | Yes      |                                            |                                  |       |
|                           | Room 444 (Coney Island Preparatory<br>Charter School) | Yes    |          | No       | Not on Accessible Route                    |                                  |       |
| Multi-purpose Roon        | 1                                                     | No     |          |          |                                            |                                  |       |
| Nurse's Room              | Room 134                                              | Yes    |          | Yes      |                                            |                                  |       |
| Pool                      |                                                       | No     |          |          |                                            |                                  |       |
| Science Lab               | Room 214                                              | Yes    |          | No       | Not on Accessible Route                    |                                  |       |
|                           | Rooms 109, 113                                        | Yes    |          | Yes      |                                            |                                  |       |
| Toilet Rooms (Boys)       | 1st Floor                                             | Yes    |          | Yes      |                                            |                                  |       |
| Toilet Rooms (Girls)      | 1st Floor                                             | Yes    |          | Yes      |                                            |                                  |       |
| Toilet Rooms (Staff)      | None on Accessible Route                              | Yes    |          | No       | Not on Accessible Route                    |                                  |       |
|                           |                                                       |        |          |          |                                            |                                  |       |