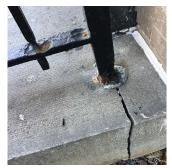

Violations No violations recorded.

Roof Plan reference

Deficiency AREAWAY SLAB: CRACKS AND SPALLING

24th Avenue

Deficiency Quantity
Quantity Uom
S.F.
Potential Action
REPLACE
Urgency of Action
PRIORITY 4
Purpose of Action
LEVEL 2
Deficiency Photo1