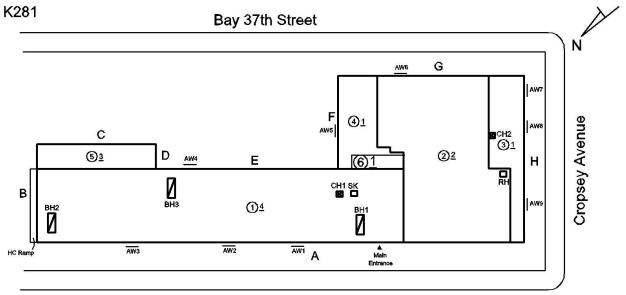

AW8

Violations No violations recorded.

Deficiency

Roof Plan reference

K281

Bay 37th Street

C

Deficiency

#### **Building Condition Assessment Survey 2023 - 2024**

K281 Architectural Inspection Question Response **EXTERIOR** AREAWAY REPLACE Potential Action PRIORITY 4 Urgency of Action LEVEL 2 Purpose of Action Deficiency Photo1 AW3 Violations No violations recorded. Deficiency AREAWAY WALLS: CRACKS AND SPALLING Bay 37th Street Roof Plan reference AWE G 4)1 BH1 24th Avenue Deficiency Quantity 60 S.F. Quantity Uom REPLACE Potential Action Urgency of Action PRIORITY 4 Purpose of Action LEVEL 2 Deficiency Photo1 AW2 Violations No violations recorded. AREAWAY STAIRS: DETERIORATED Deficiency

#### **Building Condition Assessment Survey 2023 - 2024**

K281 Architectural Inspection Question Response **EXTERIOR** AREAWAY K281 Roof Plan reference Bay 37th Street **@**1 Ø BH3 CH1 SK ①± BH1 24th Avenue Deficiency Quantity 20 Quantity Uom S.F. REPLACE Potential Action Urgency of Action PRIORITY 4 LEVEL 2 Purpose of Action Deficiency Photo1 Violations No violations recorded. AWNINGS AND CANOPIES Inspected Condition 2 - Between Good and Fair Deficiency No deficiencies recorded CHIMNEY Inspected Material Type(s) Masonry Condition 3 - Fair Deficiency BRICK: DETERIORATED CAP Roof Plan reference Bay 37th Street G **4**1 CH1 BK 24th Avenue 10 Deficiency Quantity Quantity Uom L.F. Potential Action REPLACE Urgency of Action PRIORITY 4 LEVEL 2 Purpose of Action