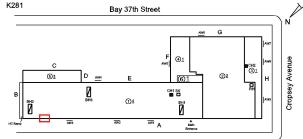

AW8

Violations No violations recorded.

Deficiency

Roof Plan reference

K281

Bay 37th Street

C

Deficiency

#### **Building Condition Assessment Survey 2023 - 2024**

K281 Architectural Inspection Question Response **EXTERIOR** AREAWAY REPLACE Potential Action PRIORITY 4 Urgency of Action LEVEL 2 Purpose of Action Deficiency Photo1 AW3 Violations No violations recorded. Deficiency AREAWAY WALLS: CRACKS AND SPALLING Bay 37th Street Roof Plan reference AWE G 4)1 BH1 24th Avenue Deficiency Quantity 60 S.F. Quantity Uom REPLACE Potential Action Urgency of Action PRIORITY 4 Purpose of Action LEVEL 2 Deficiency Photo1 AW2 Violations No violations recorded. AREAWAY STAIRS: DETERIORATED Deficiency

#### **Building Condition Assessment Survey 2023 - 2024**

K281 Architectural Inspection Question Response **EXTERIOR** AREAWAY K281 Roof Plan reference Bay 37th Street **@**1 Ø BH3 CH1 SK ①± BH1 24th Avenue Deficiency Quantity 20 Quantity Uom S.F. REPLACE Potential Action Urgency of Action PRIORITY 4 LEVEL 2 Purpose of Action Deficiency Photo1 Violations No violations recorded. AWNINGS AND CANOPIES Inspected Condition 2 - Between Good and Fair Deficiency No deficiencies recorded CHIMNEY Inspected Material Type(s) Masonry Condition 3 - Fair Deficiency BRICK: DETERIORATED CAP Roof Plan reference Bay 37th Street G **4**1 CH1 BK 24th Avenue 10 Deficiency Quantity Quantity Uom L.F. Potential Action REPLACE Urgency of Action PRIORITY 4 LEVEL 2 Purpose of Action