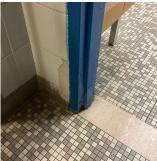

# **Building Condition Assessment Survey 2023 - 2024**

Architectural Inspection K281

| tectural hispection       |                                                       |        |          |          |                                            |                                  | 13201 |
|---------------------------|-------------------------------------------------------|--------|----------|----------|--------------------------------------------|----------------------------------|-------|
| ysical Breakdown Structu  | re                                                    | Exists | Required | Complies | Deficiency                                 | Assistive<br>Listening<br>System |       |
| Exterior Routes           |                                                       |        |          |          |                                            | -                                |       |
| <b>Exterior Entrances</b> | & Exits                                               |        |          | Yes      |                                            |                                  |       |
| Exterior H/C Lifts        |                                                       | No     | No       |          |                                            |                                  |       |
| <b>Exterior Ramps and</b> | Railings                                              | Yes    |          | Yes      |                                            |                                  |       |
| Interior Routes           |                                                       |        |          |          |                                            |                                  |       |
| Corridor and Lobby        | H/C Lifts                                             | No     | Yes      |          |                                            |                                  |       |
| Interior Corridor De      | oors and Hardware                                     | Yes    |          | Yes      |                                            |                                  |       |
| Interior Corridors a      | nd Lobbies                                            |        |          | No       | Change in Elevation                        |                                  |       |
| Interior Elevators        |                                                       | No     |          |          |                                            |                                  |       |
| Interior Lobby Door       | rs and Hardware                                       |        |          | Yes      |                                            |                                  |       |
| Interior Ramps            |                                                       | No     |          |          |                                            |                                  |       |
| Rooms & Spaces            |                                                       |        |          |          |                                            |                                  |       |
| Art Rooms                 | Room 114                                              | Yes    |          | Yes      |                                            |                                  |       |
| Auditorium                | 1st Floor                                             | Yes    |          | No       | No Stage Access<br>Not on Accessible Route | FM<br>System                     | Yes   |
| Cafeteria                 | Basement - Student, Basement - Staff                  | Yes    |          | No       | Not on Accessible Route                    | No                               | Yes   |
| Classrooms                | 1st Floor                                             | Yes    |          | Yes      |                                            |                                  |       |
| <b>Computer Rooms</b>     | Rooms 339, 346                                        | Yes    |          | No       | Not on Accessible Route                    |                                  |       |
| Gymnasium                 | 1st Floor                                             | Yes    |          | No       | Not on Accessible Route                    | No                               | Yes   |
| Library                   | Room 234                                              | Yes    |          | No       | Not on Accessible Route                    |                                  |       |
| Main Office               | Room 137 (I.S. 281), Room 128B (P.S. K811)            | Yes    |          | Yes      |                                            |                                  |       |
|                           | Room 444 (Coney Island Preparatory<br>Charter School) | Yes    |          | No       | Not on Accessible Route                    |                                  |       |
| Multi-purpose Roon        | 1                                                     | No     |          |          |                                            |                                  |       |
| Nurse's Room              | Room 134                                              | Yes    |          | Yes      |                                            |                                  |       |
| Pool                      |                                                       | No     |          |          |                                            |                                  |       |
| Science Lab               | Room 214                                              | Yes    |          | No       | Not on Accessible Route                    |                                  |       |
|                           | Rooms 109, 113                                        | Yes    |          | Yes      |                                            |                                  |       |
| Toilet Rooms (Boys)       | 1st Floor                                             | Yes    |          | Yes      |                                            |                                  |       |
| Toilet Rooms (Girls)      | 1st Floor                                             | Yes    |          | Yes      |                                            |                                  |       |
| Toilet Rooms (Staff)      | None on Accessible Route                              | Yes    |          | No       | Not on Accessible Route                    |                                  |       |
|                           |                                                       |        |          |          |                                            |                                  |       |