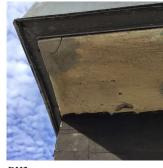

#### **Building Condition Assessment Survey 2023 - 2024**

K281 Architectural Inspection Question Response **EXTERIOR** EXTERIOR WALLS K281 Roof Plan reference Bay 37th Street Ø BH3 CH1 SK ①± Ž 24th Avenue Elevation Deficiency Quantity 10 Quantity Uom S.F. Potential Action REPAIR Urgency of Action PRIORITY 3 Purpose of Action LEVEL 2 Deficiency Photo1 Facade A Violations No violations recorded. **EXTERIOR SOFFITS** Inspected Condition 3 - Fair CONCRETE: DETERIORATED Deficiency K281 Roof Plan reference Bay 37th Street **4**1

#### **EXTERIOR SOFFITS**

Elevation

Deficiency Photo1

Deficiency Quantity
Quantity Uom
S.F.
Potential Action
REPLACE
Urgency of Action
PRIORITY 4
Purpose of Action
LEVEL 2

Violations No violations recorded.