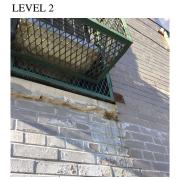

#### LEVEL 2

Response

Facade A

Violations No violations recorded.

Deficiency

Roof Plan reference

#### BRICK: MINOR CRACKS AND SPALLING

Elevation

Deficiency Quantity Quantity Uom Potential Action Urgency of Action Purpose of Action Deficiency Photo1

Deficiency

S.F. RESTITCH PRIORITY 3

LEVEL 2

BRICK: DETERIORATED MASONRY SILLS - MAJOR

Facade H

No violations recorded.

Violations