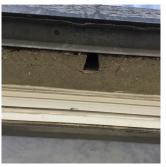

Violations No violations recorded.

Roof Plan reference

Deficiency AREAWAY SLAB: CRACKS AND SPALLING

24th Avenue

Deficiency Quantity
Quantity Uom
S.F.
Potential Action
REPLACE
Urgency of Action
PRIORITY 4
Purpose of Action
LEVEL 2
Deficiency Photo1

#### **Building Condition Assessment Survey 2023 - 2024**

K281 Architectural Inspection Question Response **EXTERIOR** AREAWAY REPLACE Potential Action PRIORITY 4 Urgency of Action LEVEL 2 Purpose of Action Deficiency Photo1 AW3 Violations No violations recorded. Deficiency AREAWAY WALLS: CRACKS AND SPALLING Bay 37th Street Roof Plan reference AWE G 4)1 BH1 24th Avenue Deficiency Quantity 60 S.F. Quantity Uom REPLACE Potential Action Urgency of Action PRIORITY 4 Purpose of Action LEVEL 2 Deficiency Photo1 AW2 Violations No violations recorded. AREAWAY STAIRS: DETERIORATED Deficiency