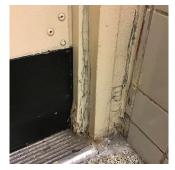

#### **Building Condition Assessment Survey 2023 - 2024**

K281 Architectural Inspection Question Response **EXTERIOR** AREAWAY REPLACE Potential Action PRIORITY 4 Urgency of Action LEVEL 2 Purpose of Action Deficiency Photo1 AW3 Violations No violations recorded. Deficiency AREAWAY WALLS: CRACKS AND SPALLING Bay 37th Street Roof Plan reference AWE G 4)1 BH1 24th Avenue Deficiency Quantity 60 S.F. Quantity Uom REPLACE Potential Action Urgency of Action PRIORITY 4 Purpose of Action LEVEL 2 Deficiency Photo1 AW2 Violations No violations recorded. AREAWAY STAIRS: DETERIORATED Deficiency