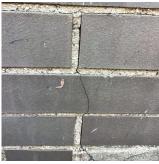

#### **Building Condition Assessment Survey 2023 - 2024**

K281 Architectural Inspection Question Response **EXTERIOR** DOORS TRANSOM/SIDE LIGHT K281 Roof Plan reference Bay 37th Street G **4**1 CH1 SK ①± Ž 24th Avenue Deficiency Quantity 90 Quantity Uom S.F. Potential Action MAINTENANCE PRIORITY 3 Urgency of Action Purpose of Action LEVEL 2 Deficiency Photo1 Facade A Violations No violations recorded. EXTERIOR WALLS Inspected Material Type(s) Masonry Replacement Quantity 40,000 Replacement Uom S.F. Instance on All Facades Inspected 3 - Fair Instance Condition Instance Quantity 40,000 S.F. Instance Quantity Uom Deficiency BRICK: MAJOR / THRU CRACKS K281 Roof Plan reference Bay 37th Street **4**1 <u>®₃</u> Ø CH1 SK ①4 24th Avenue

#### BRICK: MINOR CRACKS AND SPALLING

Elevation

Deficiency Quantity Quantity Uom Potential Action Urgency of Action Purpose of Action Deficiency Photo1

Deficiency

S.F. RESTITCH PRIORITY 3

LEVEL 2

BRICK: DETERIORATED MASONRY SILLS - MAJOR