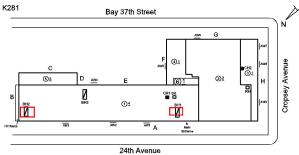

AW8

Violations No violations recorded.

Deficiency

Roof Plan reference

K281

Bay 37th Street

C

Deficiency

#### **Building Condition Assessment Survey 2023 - 2024**

K281 Architectural Inspection Question Response **EXTERIOR** AREAWAY REPLACE Potential Action PRIORITY 4 Urgency of Action LEVEL 2 Purpose of Action Deficiency Photo1 AW3 Violations No violations recorded. Deficiency AREAWAY WALLS: CRACKS AND SPALLING Bay 37th Street Roof Plan reference AWE G 4)1 BH1 24th Avenue Deficiency Quantity 60 S.F. Quantity Uom REPLACE Potential Action Urgency of Action PRIORITY 4 Purpose of Action LEVEL 2 Deficiency Photo1 AW2 Violations No violations recorded. AREAWAY STAIRS: DETERIORATED Deficiency

#### **Building Condition Assessment Survey 2023 - 2024**

K281 Architectural Inspection Question Response **EXTERIOR** AREAWAY K281 Roof Plan reference Bay 37th Street **@**1 Ø BH3 CH1 SK ①± BH1 24th Avenue Deficiency Quantity 20 Quantity Uom S.F. REPLACE Potential Action Urgency of Action PRIORITY 4 LEVEL 2 Purpose of Action Deficiency Photo1 Violations No violations recorded. AWNINGS AND CANOPIES Inspected Condition 2 - Between Good and Fair Deficiency No deficiencies recorded CHIMNEY Inspected Material Type(s) Masonry Condition 3 - Fair Deficiency BRICK: DETERIORATED CAP Roof Plan reference Bay 37th Street G **4**1 CH1 BK 24th Avenue 10 Deficiency Quantity Quantity Uom L.F. Potential Action REPLACE Urgency of Action PRIORITY 4 LEVEL 2 Purpose of Action