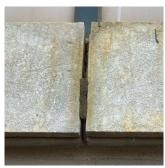

#### BRICK: DETERIORATED JOINTS

24th Avenue

Elevation

Deficiency Quantity Quantity Uom Potential Action Urgency of Action Purpose of Action Deficiency Photo1

Violations

200 S.F. REPOINT PRIORITY 4 LEVEL 2

Facade A

No violations recorded.

Deficiency STONE: CHIPPED/SPALLED/BROKEN PIECES - MINOR