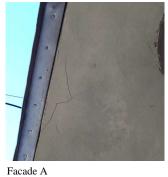

#### LEVEL 2

Response

Facade A

Violations No violations recorded.

Deficiency

Roof Plan reference

#### BRICK: MINOR CRACKS AND SPALLING

Elevation

Deficiency Quantity Quantity Uom Potential Action Urgency of Action Purpose of Action Deficiency Photo1

Deficiency

S.F. RESTITCH PRIORITY 3

LEVEL 2

BRICK: DETERIORATED MASONRY SILLS - MAJOR

#### BRICK: DETERIORATED JOINTS

24th Avenue

Elevation

Deficiency Quantity Quantity Uom Potential Action Urgency of Action Purpose of Action Deficiency Photo1

Violations

200 S.F. REPOINT PRIORITY 4 LEVEL 2

Facade A

No violations recorded.

Deficiency STONE: CHIPPED/SPALLED/BROKEN PIECES - MINOR