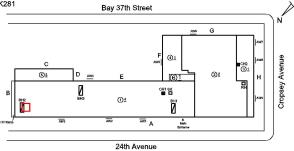

AW8

Violations No violations recorded.

Deficiency

Roof Plan reference

K281

Bay 37th Street

C

Deficiency

#### **Building Condition Assessment Survey 2023 - 2024**

K281 Architectural Inspection Question Response **EXTERIOR** AREAWAY REPLACE Potential Action PRIORITY 4 Urgency of Action LEVEL 2 Purpose of Action Deficiency Photo1 AW3 Violations No violations recorded. Deficiency AREAWAY WALLS: CRACKS AND SPALLING Bay 37th Street Roof Plan reference AWE G 4)1 BH1 24th Avenue Deficiency Quantity 60 S.F. Quantity Uom REPLACE Potential Action Urgency of Action PRIORITY 4 Purpose of Action LEVEL 2 Deficiency Photo1 AW2 Violations No violations recorded. AREAWAY STAIRS: DETERIORATED Deficiency

#### **Building Condition Assessment Survey 2023 - 2024**

K281 Architectural Inspection Question Response **EXTERIOR** AREAWAY K281 Roof Plan reference Bay 37th Street **@**1 Ø BH3 CH1 SK ①± BH1 24th Avenue Deficiency Quantity 20 Quantity Uom S.F. REPLACE Potential Action Urgency of Action PRIORITY 4 LEVEL 2 Purpose of Action Deficiency Photo1 Violations No violations recorded. AWNINGS AND CANOPIES Inspected Condition 2 - Between Good and Fair Deficiency No deficiencies recorded CHIMNEY Inspected Material Type(s) Masonry Condition 3 - Fair Deficiency BRICK: DETERIORATED CAP Roof Plan reference Bay 37th Street G **4**1 CH1 BK 24th Avenue 10 Deficiency Quantity Quantity Uom L.F. Potential Action REPLACE Urgency of Action PRIORITY 4 LEVEL 2 Purpose of Action