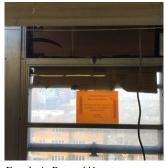

#### **Building Condition Assessment Survey 2023 - 2024**

Architectural Inspection

Question

Response

EXTERIOR

AREAWAY

Deficiency Photo1

AW4

Violations No violations recorded.

Roof Plan reference

Deficiency AREAWAY SLAB: CRACKS AND SPALLING

24th Avenue

Deficiency Quantity
Quantity Uom
S.F.
Potential Action
REPLACE
Urgency of Action
PRIORITY 4
Purpose of Action
LEVEL 2
Deficiency Photo1