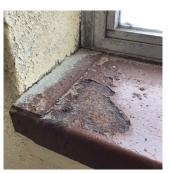

#### BRICK: MINOR CRACKS AND SPALLING

Elevation

Deficiency Quantity Quantity Uom Potential Action Urgency of Action Purpose of Action Deficiency Photo1

Deficiency

S.F. RESTITCH PRIORITY 3

LEVEL 2

BRICK: DETERIORATED MASONRY SILLS - MAJOR