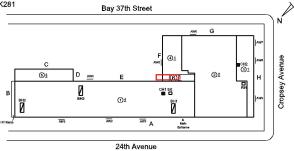

AW8

Violations No violations recorded.

Deficiency

Roof Plan reference

K281

Bay 37th Street

C

Deficiency

#### **Building Condition Assessment Survey 2023 - 2024**

K281 Architectural Inspection Question Response **EXTERIOR** AREAWAY REPLACE Potential Action PRIORITY 4 Urgency of Action LEVEL 2 Purpose of Action Deficiency Photo1 AW3 Violations No violations recorded. Deficiency AREAWAY WALLS: CRACKS AND SPALLING Bay 37th Street Roof Plan reference AWE G 4)1 BH1 24th Avenue Deficiency Quantity 60 S.F. Quantity Uom REPLACE Potential Action Urgency of Action PRIORITY 4 Purpose of Action LEVEL 2 Deficiency Photo1 AW2 Violations No violations recorded. AREAWAY STAIRS: DETERIORATED Deficiency

#### **Building Condition Assessment Survey 2023 - 2024**

K281 Architectural Inspection Question Response **EXTERIOR** AREAWAY K281 Roof Plan reference Bay 37th Street **@**1 Ø BH3 CH1 SK ①± BH1 24th Avenue Deficiency Quantity 20 Quantity Uom S.F. REPLACE Potential Action Urgency of Action PRIORITY 4 LEVEL 2 Purpose of Action Deficiency Photo1 Violations No violations recorded. AWNINGS AND CANOPIES Inspected Condition 2 - Between Good and Fair Deficiency No deficiencies recorded CHIMNEY Inspected Material Type(s) Masonry Condition 3 - Fair Deficiency BRICK: DETERIORATED CAP Roof Plan reference Bay 37th Street G **4**1 CH1 BK 24th Avenue 10 Deficiency Quantity Quantity Uom L.F. Potential Action REPLACE Urgency of Action PRIORITY 4 LEVEL 2 Purpose of Action