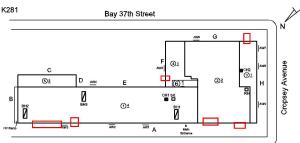

AW8

Violations No violations recorded.

Deficiency

Roof Plan reference

K281

Bay 37th Street

C

Deficiency

#### **Building Condition Assessment Survey 2023 - 2024**

K281 Architectural Inspection Question Response **EXTERIOR** AREAWAY REPLACE Potential Action PRIORITY 4 Urgency of Action LEVEL 2 Purpose of Action Deficiency Photo1 AW3 Violations No violations recorded. Deficiency AREAWAY WALLS: CRACKS AND SPALLING Bay 37th Street Roof Plan reference AWE G 4)1 BH1 24th Avenue Deficiency Quantity 60 S.F. Quantity Uom REPLACE Potential Action Urgency of Action PRIORITY 4 Purpose of Action LEVEL 2 Deficiency Photo1 AW2 Violations No violations recorded. AREAWAY STAIRS: DETERIORATED Deficiency

#### **Building Condition Assessment Survey 2023 - 2024**

K281 Architectural Inspection Question Response **EXTERIOR** AREAWAY K281 Roof Plan reference Bay 37th Street **@**1 Ø BH3 CH1 SK ①± BH1 24th Avenue Deficiency Quantity 20 Quantity Uom S.F. REPLACE Potential Action Urgency of Action PRIORITY 4 LEVEL 2 Purpose of Action Deficiency Photo1 Violations No violations recorded. AWNINGS AND CANOPIES Inspected Condition 2 - Between Good and Fair Deficiency No deficiencies recorded CHIMNEY Inspected Material Type(s) Masonry Condition 3 - Fair Deficiency BRICK: DETERIORATED CAP Roof Plan reference Bay 37th Street G **4**1 CH1 BK 24th Avenue 10 Deficiency Quantity Quantity Uom L.F. Potential Action REPLACE Urgency of Action PRIORITY 4 LEVEL 2 Purpose of Action

Roof Plan reference

Ø CH1 sk BH1 24th Avenue

Bay 37th Street

**(4)**1

Deficiency Quantity Quantity Uom

K281

Bay 37th Street

Deficiency Quantity 2
Quantity Uom EACH
Potential Action REPLACE
Urgency of Action PRIORITY 4
Purpose of Action LEVEL 2

Facade F

Violations No violations recorded.

| DOOR HARDWARE      | Inspected                 |
|--------------------|---------------------------|
| Condition          | 3 - Fair                  |
| Deficiency         | No deficiencies recorded  |
| LINTELS            | Inspected                 |
| Condition          | 2 - Between Good and Fair |
| Deficiency         | No deficiencies recorded  |
| TRANSOM/SIDE LIGHT | Inspected                 |
| Condition          | 3 - Fair                  |
| Deficiency         | METAL: BROKEN GLASS       |