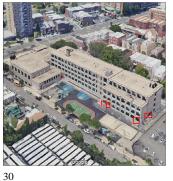

Architectural Inspection K281

Facade Photo

Corner of 24th Avenue and Cropsey Avenue - North View

Facade A - 24th Avenue

Roof 1 - South View

Main Entrance Photo

Roof Photo