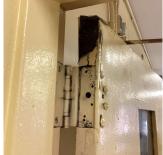

#### **Building Condition Assessment Survey 2023 - 2024**

K281 Architectural Inspection Question Response **EXTERIOR** DOORS DOORS AND FRAMES K281 Roof Plan reference Bay 37th Street **4**1 BH1 24th Avenue Deficiency Quantity 12 EACH Quantity Uom Potential Action REPLACE PRIORITY 4 Urgency of Action LEVEL 2 Purpose of Action Deficiency Photo1 Facade A Violations No violations recorded. Deficiency METAL: DETERIORATED DOOR AND FRAME - MINOR DETERIORATION K281 Roof Plan reference Bay 37th Street **4**1 CH1 SK ①± BH1 24th Avenue Deficiency Quantity 9 Quantity Uom EACH