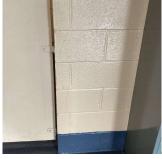

#### **Building Condition Assessment Survey 2023 - 2024**

K281 Architectural Inspection Question Response **EXTERIOR** AREAWAY REPLACE Potential Action PRIORITY 4 Urgency of Action LEVEL 2 Purpose of Action Deficiency Photo1 AW3 Violations No violations recorded. Deficiency AREAWAY WALLS: CRACKS AND SPALLING Bay 37th Street Roof Plan reference AWE G 4)1 BH1 24th Avenue Deficiency Quantity 60 S.F. Quantity Uom REPLACE Potential Action Urgency of Action PRIORITY 4 Purpose of Action LEVEL 2 Deficiency Photo1 AW2 Violations No violations recorded. AREAWAY STAIRS: DETERIORATED Deficiency

#### **Building Condition Assessment Survey 2023 - 2024**

K281 Architectural Inspection Question Response **EXTERIOR** AREAWAY K281 Roof Plan reference Bay 37th Street **@**1 Ø BH3 CH1 SK ①± BH1 24th Avenue Deficiency Quantity 20 Quantity Uom S.F. REPLACE Potential Action Urgency of Action PRIORITY 4 LEVEL 2 Purpose of Action Deficiency Photo1 Violations No violations recorded. AWNINGS AND CANOPIES Inspected Condition 2 - Between Good and Fair Deficiency No deficiencies recorded CHIMNEY Inspected Material Type(s) Masonry Condition 3 - Fair Deficiency BRICK: DETERIORATED CAP Roof Plan reference Bay 37th Street G **4**1 CH1 BK 24th Avenue 10 Deficiency Quantity Quantity Uom L.F. Potential Action REPLACE Urgency of Action PRIORITY 4 LEVEL 2 Purpose of Action