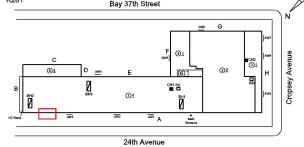

AW8

Violations No violations recorded.

Deficiency

Roof Plan reference

K281

Bay 37th Street

C

Deficiency

#### **Building Condition Assessment Survey 2023 - 2024**

K281 Architectural Inspection Question Response **EXTERIOR** AREAWAY REPLACE Potential Action PRIORITY 4 Urgency of Action LEVEL 2 Purpose of Action Deficiency Photo1 AW3 Violations No violations recorded. Deficiency AREAWAY WALLS: CRACKS AND SPALLING Bay 37th Street Roof Plan reference AWE G 4)1 BH1 24th Avenue Deficiency Quantity 60 S.F. Quantity Uom REPLACE Potential Action Urgency of Action PRIORITY 4 Purpose of Action LEVEL 2 Deficiency Photo1 AW2 Violations No violations recorded. AREAWAY STAIRS: DETERIORATED Deficiency

#### **Building Condition Assessment Survey 2023 - 2024**

K281 Architectural Inspection Question Response **EXTERIOR** AREAWAY K281 Roof Plan reference Bay 37th Street **@**1 Ø BH3 CH1 SK ①± BH1 24th Avenue Deficiency Quantity 20 Quantity Uom S.F. REPLACE Potential Action Urgency of Action PRIORITY 4 LEVEL 2 Purpose of Action Deficiency Photo1 Violations No violations recorded. AWNINGS AND CANOPIES Inspected Condition 2 - Between Good and Fair Deficiency No deficiencies recorded CHIMNEY Inspected Material Type(s) Masonry Condition 3 - Fair Deficiency BRICK: DETERIORATED CAP Roof Plan reference Bay 37th Street G **4**1 CH1 BK 24th Avenue 10 Deficiency Quantity Quantity Uom L.F. Potential Action REPLACE Urgency of Action PRIORITY 4 LEVEL 2 Purpose of Action

Roof Plan reference

Ø CH1 sk BH1 24th Avenue

Bay 37th Street

**(4)**1

Deficiency Quantity Quantity Uom

K281

Bay 37th Street

Deficiency Quantity 2
Quantity Uom EACH
Potential Action REPLACE
Urgency of Action PRIORITY 4
Purpose of Action LEVEL 2

Facade F

Violations No violations recorded.

| DOOR HARDWARE      | Inspected                 |
|--------------------|---------------------------|
| Condition          | 3 - Fair                  |
| Deficiency         | No deficiencies recorded  |
| LINTELS            | Inspected                 |
| Condition          | 2 - Between Good and Fair |
| Deficiency         | No deficiencies recorded  |
| TRANSOM/SIDE LIGHT | Inspected                 |
| Condition          | 3 - Fair                  |
| Deficiency         | METAL: BROKEN GLASS       |