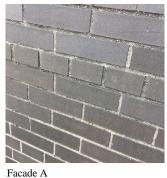

#### LEVEL 2

Response

Facade A

Violations No violations recorded.

Deficiency

Roof Plan reference

#### BRICK: MINOR CRACKS AND SPALLING

Elevation

Deficiency Quantity Quantity Uom Potential Action Urgency of Action Purpose of Action Deficiency Photo1

Deficiency

S.F. RESTITCH PRIORITY 3

LEVEL 2

BRICK: DETERIORATED MASONRY SILLS - MAJOR

#### BRICK: DETERIORATED JOINTS

24th Avenue

Elevation

Deficiency Quantity Quantity Uom Potential Action Urgency of Action Purpose of Action Deficiency Photo1

Violations

200 S.F. REPOINT PRIORITY 4 LEVEL 2

Facade A