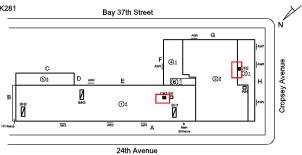

#### **Building Condition Assessment Survey 2023 - 2024**

K281 Architectural Inspection Question Response **EXTERIOR** AREAWAY K281 Roof Plan reference Bay 37th Street **@**1 Ø BH3 CH1 SK ①± BH1 24th Avenue Deficiency Quantity 20 Quantity Uom S.F. REPLACE Potential Action Urgency of Action PRIORITY 4 LEVEL 2 Purpose of Action Deficiency Photo1 Violations No violations recorded. AWNINGS AND CANOPIES Inspected Condition 2 - Between Good and Fair Deficiency No deficiencies recorded CHIMNEY Inspected Material Type(s) Masonry Condition 3 - Fair Deficiency BRICK: DETERIORATED CAP Roof Plan reference Bay 37th Street G **4**1 CH1 BK 24th Avenue 10 Deficiency Quantity Quantity Uom L.F. Potential Action REPLACE Urgency of Action PRIORITY 4 LEVEL 2 Purpose of Action

#### **EXTERIOR**

CHIMNEY

Deficiency Photo1

CH1

No violations recorded. Violations

Deficiency

Roof Plan reference

Deficiency Quantity