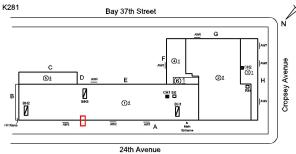

AW8

Violations No violations recorded.

Deficiency

Roof Plan reference

K281

Bay 37th Street

C

Deficiency

#### **Building Condition Assessment Survey 2023 - 2024**

K281 Architectural Inspection Question Response **EXTERIOR** AREAWAY REPLACE Potential Action PRIORITY 4 Urgency of Action LEVEL 2 Purpose of Action Deficiency Photo1 AW3 Violations No violations recorded. Deficiency AREAWAY WALLS: CRACKS AND SPALLING Bay 37th Street Roof Plan reference AWE G 4)1 BH1 24th Avenue Deficiency Quantity 60 S.F. Quantity Uom REPLACE Potential Action Urgency of Action PRIORITY 4 Purpose of Action LEVEL 2 Deficiency Photo1 AW2 Violations No violations recorded. AREAWAY STAIRS: DETERIORATED Deficiency

#### **Building Condition Assessment Survey 2023 - 2024**

K281 Architectural Inspection Question Response **EXTERIOR** AREAWAY K281 Roof Plan reference Bay 37th Street **@**1 Ø BH3 CH1 SK ①± BH1 24th Avenue Deficiency Quantity 20 Quantity Uom S.F. REPLACE Potential Action Urgency of Action PRIORITY 4 LEVEL 2 Purpose of Action Deficiency Photo1 Violations No violations recorded. AWNINGS AND CANOPIES Inspected Condition 2 - Between Good and Fair Deficiency No deficiencies recorded CHIMNEY Inspected Material Type(s) Masonry Condition 3 - Fair Deficiency BRICK: DETERIORATED CAP Roof Plan reference Bay 37th Street G **4**1 CH1 BK 24th Avenue 10 Deficiency Quantity Quantity Uom L.F. Potential Action REPLACE Urgency of Action PRIORITY 4 LEVEL 2 Purpose of Action