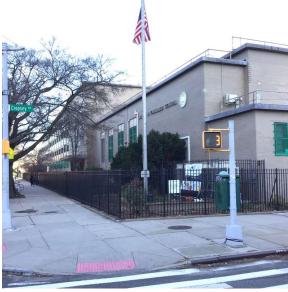

Architectural Inspection K281

Facade Photo

Corner of 24th Avenue and Cropsey Avenue - North View

Facade A - 24th Avenue

Roof 1 - South View

Main Entrance Photo

Roof Photo