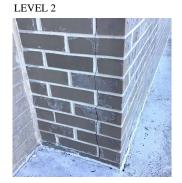

#### BRICK: MINOR CRACKS AND SPALLING

Elevation

Deficiency Quantity Quantity Uom Potential Action Urgency of Action Purpose of Action Deficiency Photo1

Deficiency

S.F. RESTITCH PRIORITY 3

LEVEL 2

BRICK: DETERIORATED MASONRY SILLS - MAJOR

Facade H

No violations recorded.

Violations