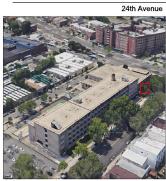

tion MAINTENANCE PRIORITY 3 Urgency of Action Purpose of Action LEVEL 2 Deficiency Photo1 Facade A Violations No violations recorded. EXTERIOR WALLS Inspected Material Type(s) Masonry Replacement Quantity 40,000 Replacement Uom S.F. Instance on All Facades Inspected 3 - Fair Instance Condition Instance Quantity 40,000 S.F. Instance Quantity Uom Deficiency BRICK: MAJOR / THRU CRACKS K281 Roof Plan reference Bay 37th Street **4**1 <u>®₃</u> Ø CH1 SK ①4 24th Avenue

Response

S.F.

PRIORITY 4

Architectural Inspection K281

EXTERIOR

Question

#### EXTERIOR WALLS

Elevation



Deficiency Quantity
Quantity Uom
Potential Action
Urgency of Action



REMOVE AND REBUILD

Facade B
Violations No violations recorded.

Deficiency

Roof Plan reference

Purpose of Action Deficiency Photo1



Elevation



Deficiency Quantity 30
Quantity Uom L.F.
Potential Action REPOINT
Urgency of Action PRIORITY 3

K281 Architectural Inspection

Question

#### **EXTERIOR**

#### EXTERIOR WALLS

Purpose of Action

Deficiency Photo1

#### LEVEL 2

Response



Facade A

Violations No violations recorded.

Deficiency

Roof Plan reference

#### BRICK: MINOR CRACKS AND SPALLING



Elevation



Deficiency Quantity Quantity Uom Potential Action Urgency of Action Purpose of Action Deficiency Photo1

Deficiency

S.F. RESTITCH PRIORITY 3

LEVEL 2



BRICK: DETERIORATED MASONRY SILLS - MAJOR

Facade H

No violations recorded.

Violations

## **Building Condition Assessment Survey 2023 - 2024**

Response

Architectural Inspection K281

Question

#### **EXTERIOR**

#### EXTERIOR WALLS

Roof Plan reference

Elevation