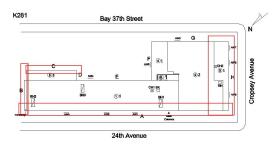

AW8

Violations No violations recorded.

Deficiency

Roof Plan reference

K281

Bay 37th Street

C

Deficiency

#### **Building Condition Assessment Survey 2023 - 2024**

K281 Architectural Inspection Question Response **EXTERIOR** AREAWAY REPLACE Potential Action PRIORITY 4 Urgency of Action LEVEL 2 Purpose of Action Deficiency Photo1 AW3 Violations No violations recorded. Deficiency AREAWAY WALLS: CRACKS AND SPALLING Bay 37th Street Roof Plan reference AWE G 4)1 BH1 24th Avenue Deficiency Quantity 60 S.F. Quantity Uom REPLACE Potential Action Urgency of Action PRIORITY 4 Purpose of Action LEVEL 2 Deficiency Photo1 AW2 Violations No violations recorded. AREAWAY STAIRS: DETERIORATED Deficiency

#### **Building Condition Assessment Survey 2023 - 2024**

K281 Architectural Inspection Question Response **EXTERIOR** AREAWAY K281 Roof Plan reference Bay 37th Street **@**1 Ø BH3 CH1 SK ①± BH1 24th Avenue Deficiency Quantity 20 Quantity Uom S.F. REPLACE Potential Action Urgency of Action PRIORITY 4 LEVEL 2 Purpose of Action Deficiency Photo1 Violations No violations recorded. AWNINGS AND CANOPIES Inspected Condition 2 - Between Good and Fair Deficiency No deficiencies recorded CHIMNEY Inspected Material Type(s) Masonry Condition 3 - Fair Deficiency BRICK: DETERIORATED CAP Roof Plan reference Bay 37th Street G **4**1 CH1 BK 24th Avenue 10 Deficiency Quantity Quantity Uom L.F. Potential Action REPLACE Urgency of Action PRIORITY 4 LEVEL 2 Purpose of Action

Roof Plan reference

Ø CH1 sk BH1 24th Avenue

Bay 37th Street

**(4)**1

Deficiency Quantity Quantity Uom

K281

Bay 37th Street

Deficiency Quantity 2
Quantity Uom EACH
Potential Action REPLACE
Urgency of Action PRIORITY 4
Purpose of Action LEVEL 2

Facade F

Violations No violations recorded.

| DOOR HARDWARE      | Inspected                 |
|--------------------|---------------------------|
| Condition          | 3 - Fair                  |
| Deficiency         | No deficiencies recorded  |
| LINTELS            | Inspected                 |
| Condition          | 2 - Between Good and Fair |
| Deficiency         | No deficiencies recorded  |
| TRANSOM/SIDE LIGHT | Inspected                 |
| Condition          | 3 - Fair                  |
| Deficiency         | METAL: BROKEN GLASS       |