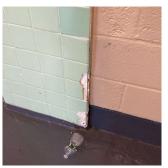

Violations No violations recorded.

Roof Plan reference

Deficiency AREAWAY SLAB: CRACKS AND SPALLING

24th Avenue

Deficiency Quantity
Quantity Uom
S.F.
Potential Action
REPLACE
Urgency of Action
PRIORITY 4
Purpose of Action
LEVEL 2
Deficiency Photo1

#### **Building Condition Assessment Survey 2023 - 2024**

K281 Architectural Inspection Question Response **EXTERIOR** AREAWAY REPLACE Potential Action PRIORITY 4 Urgency of Action LEVEL 2 Purpose of Action Deficiency Photo1 AW3 Violations No violations recorded. Deficiency AREAWAY WALLS: CRACKS AND SPALLING Bay 37th Street Roof Plan reference AWE G 4)1 BH1 24th Avenue Deficiency Quantity 60 S.F. Quantity Uom REPLACE Potential Action Urgency of Action PRIORITY 4 Purpose of Action LEVEL 2 Deficiency Photo1 AW2 Violations No violations recorded. AREAWAY STAIRS: DETERIORATED Deficiency