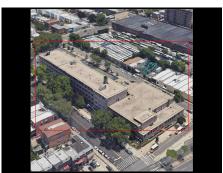

Architectural Inspection K281

Facade Photo

Corner of 24th Avenue and Cropsey Avenue - North View

Facade A - 24th Avenue

Roof 1 - South View

Main Entrance Photo

Roof Photo