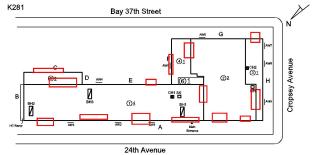

AW8

Violations No violations recorded.

Deficiency

Roof Plan reference

K281

Bay 37th Street

C

Deficiency

#### **Building Condition Assessment Survey 2023 - 2024**

K281 Architectural Inspection Question Response **EXTERIOR** AREAWAY REPLACE Potential Action PRIORITY 4 Urgency of Action LEVEL 2 Purpose of Action Deficiency Photo1 AW3 Violations No violations recorded. Deficiency AREAWAY WALLS: CRACKS AND SPALLING Bay 37th Street Roof Plan reference AWE G 4)1 BH1 24th Avenue Deficiency Quantity 60 S.F. Quantity Uom REPLACE Potential Action Urgency of Action PRIORITY 4 Purpose of Action LEVEL 2 Deficiency Photo1 AW2 Violations No violations recorded. AREAWAY STAIRS: DETERIORATED Deficiency

#### **Building Condition Assessment Survey 2023 - 2024**

K281 Architectural Inspection Question Response **EXTERIOR** AREAWAY K281 Roof Plan reference Bay 37th Street **@**1 Ø BH3 CH1 SK ①± BH1 24th Avenue Deficiency Quantity 20 Quantity Uom S.F. REPLACE Potential Action Urgency of Action PRIORITY 4 LEVEL 2 Purpose of Action Deficiency Photo1 Violations No violations recorded. AWNINGS AND CANOPIES Inspected Condition 2 - Between Good and Fair Deficiency No deficiencies recorded CHIMNEY Inspected Material Type(s) Masonry Condition 3 - Fair Deficiency BRICK: DETERIORATED CAP Roof Plan reference Bay 37th Street G **4**1 CH1 BK 24th Avenue 10 Deficiency Quantity Quantity Uom L.F. Potential Action REPLACE Urgency of Action PRIORITY 4 LEVEL 2 Purpose of Action