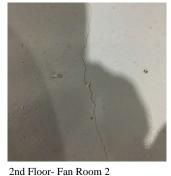

|
| Urgency of Action            | PRIORITY 4                                                                                            |
| Purpose of Action            | LEVEL 5                                                                                               |

### **Building Condition Assessment Survey 2023 - 2024**

Architectural Inspection K281

Question Response

## INTERIOR

### STRUCTURAL

### FLOOR STRUCTURE

Deficiency Photo1



Basement - Room B7-A

LEVEL 5

Violations No violations recorded.

Deficiency CONCRETE: CRACKS/SPALLED/REINFORCEMENT EXPOSED
Deficiency Location/Instance 2nd Floor - Fan Room 2, Basement - B11 (Slab above),
Deficiency Quantity 20
Quantity Uom S.F.
Potential Action REPAIR
Urgency of Action PRIORITY 4

Purpose of Action Deficiency Photo1



and Floor- Fan Room 2

Violations No violations recorded.

| FOUNDATION WALLS             | Inspected                                       |
|------------------------------|-------------------------------------------------|
| Material Type(s)             | Concrete                                        |
| Condition                    | 3 - Fair                                        |
| Deficiency                   | CONCRETE: CRACKED/SPALLED/REINFORCEMENT EXPOSED |
| Deficiency Location/Instance | Basement - Oil Tank Room, Boiler Room           |
| Deficiency Quantity          | 20                                              |
| Quantity Uom                 | S.F.                                            |
| Potential Action             | REPAIR