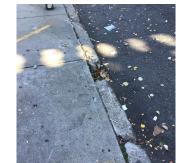

## **Building Condition Assessment Survey 2023 - 2024**

Architectural Inspection K274

Yes Tripping 1

Tripping Hazard Broken tread edge is a potential

tripping hazard.

INTERIOR | STAIRS/RAMP S: INTERIOR | Stairs and Landings