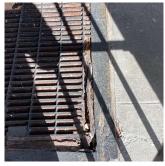

## **Building Condition Assessment Survey 2023 - 2024**

Architectural Inspection K274

Yes Tripping 1

Tripping Hazard Broken tread edge is a potential

tripping hazard.

INTERIOR | STAIRS/RAMP S: INTERIOR | Stairs and Landings