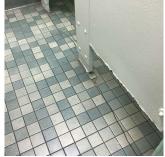

## **Building Condition Assessment Survey 2023 - 2024**

Architectural Inspection K274

Yes Tripping 1

Tripping Hazard Broken tread edge is a potential

tripping hazard.

INTERIOR | STAIRS/RAMP S: INTERIOR | Stairs and Landings