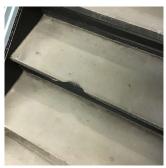

## **Building Condition Assessment Survey 2023 - 2024**

Architectural Inspection K274

Yes Tripping 1

Tripping Hazard Broken tread edge is a potential

tripping hazard.

INTERIOR | STAIRS/RAMP S: INTERIOR | Stairs and Landings