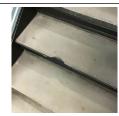

Custodian Fireman

Facade Photo

The Principal's comment is as follows: The stairways have deteriorated stair treads.

Wolfgang Hellmann

Edgar Hiller

Corner of Bushwick Avenue and Kosciuszko Street - East View

## **Building Condition Assessment Survey 2023 - 2024**

Architectural Inspection K274

Yes Tripping 1

Tripping Hazard Broken tread edge is a potential

tripping hazard.

INTERIOR | STAIRS/RAMP S: INTERIOR | Stairs and Landings