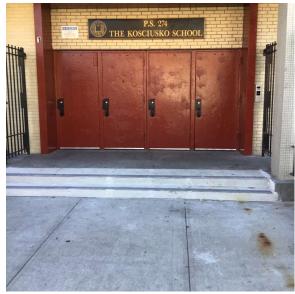

Architectural Inspection K274

Main Entrance Photo

Roof Photo

Facade A - Bushwick Avenue

Roof 1 - South View

Have any Systems/Major Building Components been upgraded?

Yes

Systems: Parapets, Vault/Ash Hoist Doors and Framing -