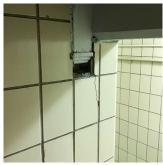

Have there been any Building Additions?

| Priority Priority Condition Exist Category Last Year? | Condition Component<br>Description Affected | Location<br>Description | Person(s)<br>Notified | Person(s) Title | PhotoImage |
|-------------------------------------------------------|---------------------------------------------|-------------------------|-----------------------|-----------------|------------|
|-------------------------------------------------------|---------------------------------------------|-------------------------|-----------------------|-----------------|------------|

## **Building Condition Assessment Survey 2023 - 2024**

Architectural Inspection K274

Yes Tripping 1

Tripping Hazard Broken tread edge is a potential

tripping hazard.

INTERIOR | STAIRS/RAMP S: INTERIOR | Stairs and Landings