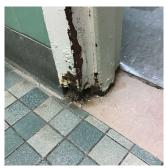

Have there been any Building Additions?

| Priority Priority Condition Exist Category Last Year? | Condition Component<br>Description Affected | Location<br>Description | Person(s)<br>Notified | Person(s) Title | PhotoImage |
|-------------------------------------------------------|---------------------------------------------|-------------------------|-----------------------|-----------------|------------|
|-------------------------------------------------------|---------------------------------------------|-------------------------|-----------------------|-----------------|------------|

## **Building Condition Assessment Survey 2023 - 2024**

Architectural Inspection K274

Yes Tripping 1

Tripping Hazard Broken tread edge is a potential

tripping hazard.

INTERIOR | STAIRS/RAMP S: INTERIOR | Stairs and Landings