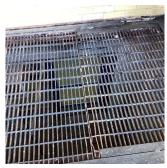

## **Building Condition Assessment Survey 2023 - 2024**

Architectural Inspection K274

Yes Tripping 1

Tripping Hazard Broken tread edge is a potential

tripping hazard.

INTERIOR | STAIRS/RAMP S: INTERIOR | Stairs and Landings