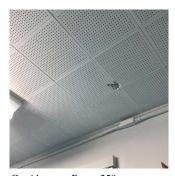

Architectural Inspection K274

Main Entrance Photo

Roof Photo

Facade A - Bushwick Avenue

Roof 1 - South View

Have any Systems/Major Building Components been upgraded?

Yes

Systems: Parapets, Vault/Ash Hoist Doors and Framing -