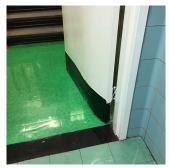

## **Building Condition Assessment Survey 2023 - 2024**

Architectural Inspection K274

Yes Tripping 1

Tripping Hazard Broken tread edge is a potential

tripping hazard.

INTERIOR | STAIRS/RAMP S: INTERIOR | Stairs and Landings