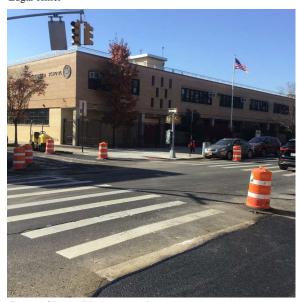

Custodian Fireman

Facade Photo

The Principal's comment is as follows: The stairways have deteriorated stair treads.

Wolfgang Hellmann

Edgar Hiller

Corner of Bushwick Avenue and Kosciuszko Street - East View