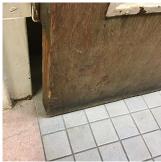

Have there been any Building Additions?

| Priority Priority Condition Exist Category Last Year? | Condition Component<br>Description Affected | Location<br>Description | Person(s)<br>Notified | Person(s) Title | PhotoImage |
|-------------------------------------------------------|---------------------------------------------|-------------------------|-----------------------|-----------------|------------|
|-------------------------------------------------------|---------------------------------------------|-------------------------|-----------------------|-----------------|------------|

## **Building Condition Assessment Survey 2023 - 2024**

Architectural Inspection K274

Yes Tripping 1

Tripping Hazard Broken tread edge is a potential

tripping hazard.

INTERIOR | STAIRS/RAMP S: INTERIOR | Stairs and Landings