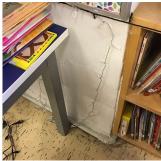

g Area Violations No violations recorded. LIBRARY Inspected Instance on 2nd Floor Inspected **Built-in Furnishing** Instance on 2nd Floor Does not Exist Ceiling Instance on 2nd Floor Inspected Condition 2 - Between Good and Fair Deficiency No deficiencies recorded Door(s) Instance on 2nd Floor Inspected Condition 2 - Between Good and Fair Deficiency No deficiencies recorded Floor Finish Instance on 2nd Floor Inspected Condition 2 - Between Good and Fair Deficiency No deficiencies recorded Walls Instance on 2nd Floor Inspected Condition 2 - Between Good and Fair Deficiency PLASTER: CRACKS/SPALLING Deficiency Location/Instance Left Side Near Windows 10 **Deficiency Quantity** Quantity Uom S.F. Potential Action REPLACE Urgency of Action PRIORITY 4 Purpose of Action LEVEL 4 Deficiency Photo1



Left Side Near Windows

| stion                                     | Response                  |  |
|-------------------------------------------|---------------------------|--|
| TERIOR                                    | *                         |  |
| LIBRARY                                   | Inspected                 |  |
| Walls                                     | A                         |  |
| Violations                                | 35553934L                 |  |
| LOCKER ROOM                               | Inspected                 |  |
| Instance on Basement - Boys (100 Lockers) | Inaccessible              |  |
| Instance on Basement - Girls (50 Lockers) | Inspected                 |  |
| Alternative use                           | Yes                       |  |
| Ce