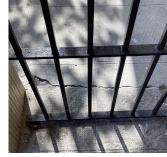

## **Building Condition Assessment Survey 2023 - 2024**

Architectural Inspection K274

Yes Tripping 1

Tripping Hazard Broken tread edge is a potential

tripping hazard.

INTERIOR | STAIRS/RAMP S: INTERIOR | Stairs and Landings