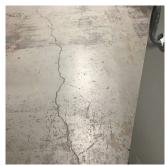

## **Building Condition Assessment Survey 2023 - 2024**

Architectural Inspection K274

Yes Tripping 1

Tripping Hazard Broken tread edge is a potential

tripping hazard.

INTERIOR | STAIRS/RAMP S: INTERIOR | Stairs and Landings