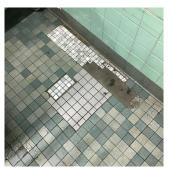

## **Building Condition Assessment Survey 2023 - 2024**

Architectural Inspection K274

Yes Tripping 1

Tripping Hazard Broken tread edge is a potential

tripping hazard.

INTERIOR | STAIRS/RAMP S: INTERIOR | Stairs and Landings