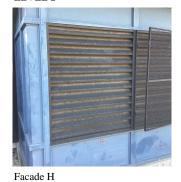

Architectural Inspection K274

Main Entrance Photo

Roof Photo

Facade A - Bushwick Avenue

Roof 1 - South View

Have any Systems/Major Building Components been upgraded?

Yes

Systems: Parapets, Vault/Ash Hoist Doors and Framing -