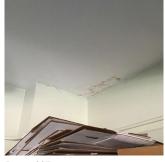

Custodian Fireman

Facade Photo

The Principal's comment is as follows: The stairways have deteriorated stair treads.

Wolfgang Hellmann

Edgar Hiller

Corner of Bushwick Avenue and Kosciuszko Street - East View