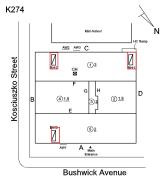

## **Building Condition Assessment Survey 2023 - 2024**

Architectural Inspection K274

| Asset:        | Asset: P.S. 274 - BROOKLYN, 800 BUSHWICK AVENUE, New York, 11221 |                    |                    |  |  |
|---------------|------------------------------------------------------------------|--------------------|--------------------|--|--|
| Inspection Id | Inspection Type                                                  | Time In            | Last Edited        |  |  |
| SA : K274     | Architectural - Senior                                           | 2023-11-16 8:05 AM | 2024-05-14 4:43 PM |  |  |
| AA : K274     | Architectural - Associate                                        | 2023-11-16 9:09 AM | 2024-05-15 3:46 PM |  |  |