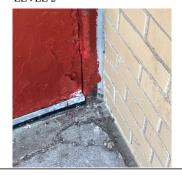

Architectural Inspection K274

Main Entrance Photo

Roof Photo

Facade A - Bushwick Avenue

Roof 1 - South View

Have any Systems/Major Building Components been upgraded?

Yes

Systems: Parapets, Vault/Ash Hoist Doors and Framing -