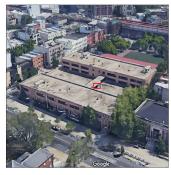

Custodian Fireman

Facade Photo

The Principal's comment is as follows: The stairways have deteriorated stair treads.

Wolfgang Hellmann

Edgar Hiller

Corner of Bushwick Avenue and Kosciuszko Street - East View