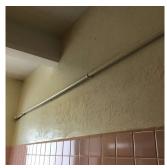

| No deficiencies recorded             |
| Walls                                            | Inspected                            |
| Condition                                        | 2 - Between Good and Fair            |
| Deficiency                                       | PLASTER: CRACKS/SPALLING             |
| Deficiency Location/Instance                     | Rooms 220, 316, 320                  |
| D.C.: 0                                          | 50                                   |

50

Deficiency Quantity

Architectural Inspection K274

### Question Response

### INTERIOR

### **TOILET ROOMS - STUDENTS**

Deficiency Photo1

Deficiency Photo1

### Walls

Quantity UomS.F.Potential ActionREPLACEUrgency of ActionPRIORITY 3Purpose of ActionLEVEL 2



Room 320

Violations No violations recorded.

Deficiency
Deficiency Location/Instance
Deficiency Quantity
Quantity Uom
Potential Action
Urgency of Action
Purpose of Action

CERAMIC TILE: BROKEN/ MISSING
Rooms 220, 246, 320

S.F.
RepLACE
REPLACE
PRIORITY 3

LEVEL 2



Print Date: 6/27/2024

Room 320

| LIFE SAFETY                  | Inspected         |
|------------------------------|-------------------|
| F.D. HOLDING AREA            | Does not Exist    |
| STEEL STAIRS                 | Does not Exist    |
| SITE                         | Inspected         |
| CONTAINERIZATION             | Inspected         |
| Condition                    | 5 - Poor          |
| Deficiency                   | FENCING MISSING   |
| Deficiency Location/Instance | Kosciuszko Street |
| Deficiency Quantit