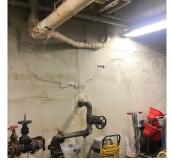

itectural Inspection K274

# Question Response INTERIOR

#### STRUCTURAL

#### FLOOR STRUCTURE

Violations

Potential Action

Urgency of Action

Purpose of Action Deficiency Photo1

Violations

Purpose of Action Deficiency Photo1 LEVEL 5



Basement - Supply Room, Book Storage

No violations recorded.

| Inspected                                       |
|-------------------------------------------------|
| Concrete                                        |
| 3 - Fair                                        |
| CONCRETE: CRACKED/SPALLED/REINFORCEMENT EXPOSED |
| Basement - Water Main/Sewer Ejector             |
| 60                                              |
| S.F.                                            |
|                                                 |

REPAIR PRIORITY 3 LEVEL 5



Water Main - Sewer Ejector No violations recorded.

| ROOF STRUCTURE | Inspected                 |
|----------------|---------------------------|
| Condition      | 2 - Between Good and Fair |
| Deficiency     | No deficiencies recorded  |
| VAULTS-BUNKERS | Inspected                 |

| Deficiency                        | No deficiencies recorded  |
|-----------------------------------|---------------------------|
| VAULTS-BUNKERS                    | Inspected                 |
| Foundation Walls                  | Inspected                 |
| Condition                         | 2 - Between Good and Fair |
| Deficiency                        | No deficiencies recorded  |
| Slab Structure                    | Inspected                 |
| Condition                         | 2 - Betwee