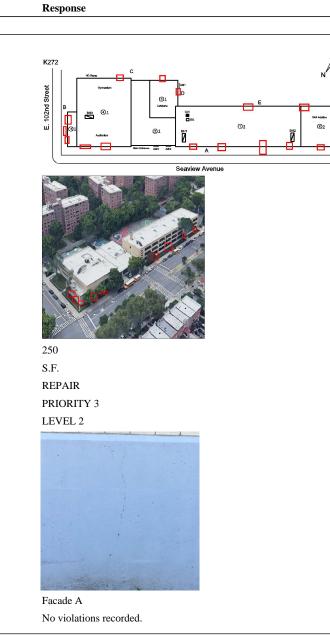

Was not present

Akram Gamil

Corner of Seaview Avenue and East 102nd Street - South View

K272

### Architectural Inspection

Main Entrance Photo

Facade A - Seaview Avenue

Roof 1 - Northeast View

| Yes          |                                                                                 |
|--------------|---------------------------------------------------------------------------------|
| Systems:     | Roofing, Exterior Doors - limited repairs                                       |
| Year:        | 2022                                                                            |
| Systems:     | 1st Floor student toilet rooms - upgrade including HC                           |
| Year:        | 2019                                                                            |
| Systems:     | Coping, Roofing, Exterior Doors - replacement; Exterior Wall, Parapet- repairs, |
| Year:        | 2016                                                                            |
| Systems:     | Bulkhead/Penthouse Doors and Windows, Exterior<br>Guards, Windows - replacement |
| Year:        | 2007                                                                            |
| Yes          |                                                                                 |
| 1964 (+10,00 | 00 S.F.)                                                                        |
| No           |                                                                                 |
| No           |                                                                                 |
|              |                                                                                 |
|              |                                                                                 |

Roof Photo

Have any Systems/Major Building Components been upgraded?

Have there been any Building Additions? Comments on Building Additions Tandem Schools? Leased Space?