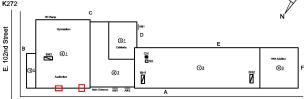

#### Inspection

| Question              | Response                                                              |
|-----------------------|-----------------------------------------------------------------------|
| Architectural         |                                                                       |
| EXTERIOR              | Inspected                                                             |
| AREAWAY               | Inspected                                                             |
| Instance on AW1-AW3   | Inspected                                                             |
| Instance Condition    | 3 - Fair                                                              |
| Instance Quantity     | 3                                                                     |
| Instance Quantity Uom | EACH                                                                  |
| Deficiency            | AREAWAY GRATINGS: MAJOR RUSTING / OR BROKEN                           |
| Roof Plan reference   | K272<br>U<br>U<br>U<br>U<br>U<br>U<br>U<br>U<br>U<br>U<br>U<br>U<br>U |
| Deficiency Quantity   | 10                                                                    |
| Quantity Uom          | S.F.                                                                  |

#### K272 Architectural Inspection Question Response EXTERIOR AREAWAY REPLACE Potential Action PRIORITY 4 Urgency of Action LEVEL 2 Purpose of Action Deficiency Photo1 AW1 Violations No violations recorded. Deficiency AREAWAY WALLS: CRACKS AND SPALLING Roof Plan reference K272 с E. 102nd Street 3 **(**1 BH3 1 <u>©</u>3 @1 BH2 Ø Seaview Avenue Deficiency Quantity 10 Quantity Uom S.F. Potential Action REPAIR Urgency of Action PRIORITY 3 Purpose of Action LEVEL 2 Deficiency Photo1 AW2 Violations No violations recorded. Deficiency AREAWAY STAIRS: DETERIORATED TREADS/RISERS/NOSINGS Roof Plan reference K272 С E. 102nd Street 31 ۵1 BH3 13 <u>@</u>3 @1 Ø Ø Seaview Avenue

#### K272 Architectural Inspection Question Response EXTERIOR COPING Roof Plan reference K272 E. 102nd Street 31 **(**1 BH3 (1)≧ @1 BH1 Ø Seaview Avenue Deficiency Quantity 10 Quantity Uom L.F. REPLACE-IN-KIND Potential Action PRIORITY 4 Urgency of Action LEVEL 2 Purpose of Action Deficiency Photo1 Roof 6 Violations No violations recorded. Deficiency CAST STONE: CRACKED/BROKEN PIECES Roof Plan reference K272 ~ E. 102nd Street 31 **(**1 BH3 (1)≧ <u>@3</u> @1 BH2 Seaview Avenue Deficiency Quantity 10 Quantity Uom L.F. Potential Action REPLACE-IN-KIND Urgency of Action PRIORITY 4 Purpose of Action LEVEL 2 Deficiency Photo1 Roof 1 Violations No violations recorded. Deficiency CAST STONE: DETERIORATED TRANSVERSE JOINTS