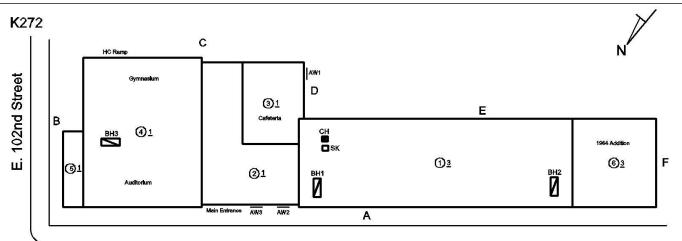

#### Inspection

| Question              | Response                                                              |
|-----------------------|-----------------------------------------------------------------------|
| Architectural         |                                                                       |
| EXTERIOR              | Inspected                                                             |
| AREAWAY               | Inspected                                                             |
| Instance on AW1-AW3   | Inspected                                                             |
| Instance Condition    | 3 - Fair                                                              |
| Instance Quantity     | 3                                                                     |
| Instance Quantity Uom | EACH                                                                  |
| Deficiency            | AREAWAY GRATINGS: MAJOR RUSTING / OR BROKEN                           |
| Roof Plan reference   | K272<br>U<br>U<br>U<br>U<br>U<br>U<br>U<br>U<br>U<br>U<br>U<br>U<br>U |
| Deficiency Quantity   | 10                                                                    |
| Quantity Uom          | S.F.                                                                  |

#### K272 Architectural Inspection Question Response EXTERIOR AREAWAY REPLACE Potential Action PRIORITY 4 Urgency of Action LEVEL 2 Purpose of Action Deficiency Photo1 AW1 Violations No violations recorded. Deficiency AREAWAY WALLS: CRACKS AND SPALLING Roof Plan reference K272 с E. 102nd Street 3 **(**1 BH3 1 <u>©</u>3 @1 BH2 Ø Seaview Avenue Deficiency Quantity 10 Quantity Uom S.F. Potential Action REPAIR Urgency of Action PRIORITY 3 Purpose of Action LEVEL 2 Deficiency Photo1 AW2 Violations No violations recorded. Deficiency AREAWAY STAIRS: DETERIORATED TREADS/RISERS/NOSINGS Roof Plan reference K272 С E. 102nd Street 31 ۵1 BH3 13 <u>@</u>3 @1 Ø Ø Seaview Avenue

#### K272 Architectural Inspection Question Response EXTERIOR COPING Roof Plan reference K272 E. 102nd Street 31 **(**1 BH3 (1)≧ @1 BH1 Ø Seaview Avenue Deficiency Quantity 10 Quantity Uom L.F. REPLACE-IN-KIND Potential Action PRIORITY 4 Urgency of Action LEVEL 2 Purpose of Action Deficiency Photo1 Roof 6 Violations No violations recorded. Deficiency CAST STONE: CRACKED/BROKEN PIECES Roof Plan reference K272 ~ E. 102nd Street 31 **(**1 BH3 (1)≧ <u>@3</u> @1 BH2 Seaview Avenue Deficiency Quantity 10 Quantity Uom L.F. Potential Action REPLACE-IN-KIND Urgency of Action PRIORITY 4 Purpose of Action LEVEL 2 Deficiency Photo1 Roof 1 Violations No violations recorded. Deficiency CAST STONE: DETERIORATED TRANSVERSE JOINTS