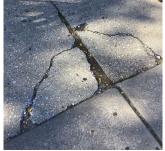

### A

| itectural Inspection<br>estion | Response                                    |
|--------------------------------|---------------------------------------------|
|                                | Response                                    |
| XTERIOR                        |                                             |
| AREAWAY                        |                                             |
| Potential Action               | REPLACE                                     |
| Urgency of Action              | PRIORITY 4                                  |
| Purpose of Action              | LEVEL 2                                     |
| Deficiency Photo1              |                                             |
| Violations                     | AW3<br>No violations recorded.              |
| Deficiency                     | AREAWAY STAIRS: DETERIORATED MATERIAL SLIDE |
| Roof Plan reference            | K272                                        |
|                                |                                             |
| Deficiency Quantity            | Seaview Avenue<br>25                        |
| Quantity Uom                   | S.F.                                        |
| Potential Action               | REPLACE                                     |
| Urgency of Action              | PRIORITY 3                                  |
| Purpose of Action              | LEVEL 2                                     |
| Deficiency Photo1              |                                             |
| Violationa                     | AW3                                         |
| Violations                     | No violations recorded.                     |
| AWNINGS AND CANOPIES           |                                             |
| Condition                      | 2 - Between Good and Fair                   |
| Deficiency                     | No deficiencies recorded                    |
| CHIMNEY<br>Material Trung(a)   | Inspected                                   |
| Material Type(s)               | Masonry                                     |
| Condition                      | 2 - Between Good and Fair                   |
| Deficiency                     | No deficiencies recorded                    |
| COPING                         | Inspected                                   |
| Condition                      | 3 - Fair                                    |