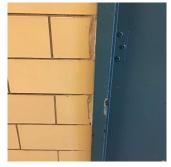

### **Building Condition Assessment Survey 2023 - 2024**

| rchitectural Inspection | K272                                      |
|-------------------------|-------------------------------------------|
| Question                | Response                                  |
| EXTERIOR                |                                           |
| EXTERIOR WALLS          |                                           |
| Instance on All Facades | Inspected                                 |
| Instance Condition      | 3 - Fair                                  |
| Instance Quantity       | 27,000                                    |
| Instance Quantity Uom   | S.F.                                      |
| Deficiency              | BRICK: DETERIORATED MASONRY SILLS - MINOR |

Roof Plan reference

Seaview Avenue

### 20 L.F. REPAIR PRIORITY 3

Facade F No violations recorded.

Elevation

Deficiency Quantity Quantity Uom Potential Action Urgency of Action Purpose of Action Deficiency Photo1

Violations

Deficiency Roof Plan reference