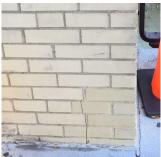

### **Building Condition Assessment Survey 2023 - 2024**

| rchitectural Inspection | K272                                      |
|-------------------------|-------------------------------------------|
| Question                | Response                                  |
| EXTERIOR                |                                           |
| EXTERIOR WALLS          |                                           |
| Instance on All Facades | Inspected                                 |
| Instance Condition      | 3 - Fair                                  |
| Instance Quantity       | 27,000                                    |
| Instance Quantity Uom   | S.F.                                      |
| Deficiency              | BRICK: DETERIORATED MASONRY SILLS - MINOR |

### 10

L.F. REMOVE AND REPLACE PRIORITY 4 LEVEL 2

Facade E No violations recorded.

BRICK: MAJOR / THRU CRACKS

Seaview Avenue

10 S.F. REMOVE AND REBUILD PRIORITY 4 LEVEL 2

(P)

K272