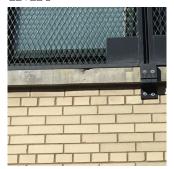

### **Building Condition Assessment Survey 2023 - 2024**

| rchitectural Inspection | K272                                      |
|-------------------------|-------------------------------------------|
| Question                | Response                                  |
| EXTERIOR                |                                           |
| EXTERIOR WALLS          |                                           |
| Instance on All Facades | Inspected                                 |
| Instance Condition      | 3 - Fair                                  |
| Instance Quantity       | 27,000                                    |
| Instance Quantity Uom   | S.F.                                      |
| Deficiency              | BRICK: DETERIORATED MASONRY SILLS - MINOR |

#### LEVEL 2

Facade A No violations recorded.

BRICK: EFFLORESCENCE

170 S.F. MAINTENANCE PRIORITY 1 LEVEL 1

Elevation

Violations

Deficiency

Roof Plan reference