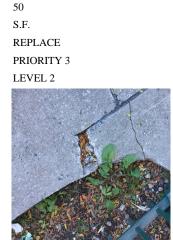

#### K272 Architectural Inspection Question Response EXTERIOR AREAWAY REPLACE Potential Action PRIORITY 4 Urgency of Action LEVEL 2 Purpose of Action Deficiency Photo1 AW1 Violations No violations recorded. Deficiency AREAWAY WALLS: CRACKS AND SPALLING Roof Plan reference K272 с E. 102nd Street 3 **(**1 BH3 1 <u>©</u>3 @1 BH2 Ø Seaview Avenue Deficiency Quantity 10 Quantity Uom S.F. Potential Action REPAIR Urgency of Action PRIORITY 3 Purpose of Action LEVEL 2 Deficiency Photo1 AW2 Violations No violations recorded. Deficiency AREAWAY STAIRS: DETERIORATED TREADS/RISERS/NOSINGS Roof Plan reference K272 С E. 102nd Street 31 ۵1 BH3 13 <u>@</u>3 @1 Ø Ø Seaview Avenue