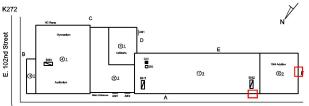

#### K272 Architectural Inspection Question Response EXTERIOR COPING Roof Plan reference K272 E. 102nd Street 31 **(**1 BH3 (1)≧ @1 BH1 Ø Seaview Avenue Deficiency Quantity 10 Quantity Uom L.F. REPLACE-IN-KIND Potential Action PRIORITY 4 Urgency of Action LEVEL 2 Purpose of Action Deficiency Photo1 Roof 6 Violations No violations recorded. Deficiency CAST STONE: CRACKED/BROKEN PIECES Roof Plan reference K272 ~ E. 102nd Street 31 **(**1 BH3 (1)≧ <u>@3</u> @1 BH2 Seaview Avenue Deficiency Quantity 10 Quantity Uom L.F. Potential Action REPLACE-IN-KIND Urgency of Action PRIORITY 4 Purpose of Action LEVEL 2 Deficiency Photo1 Roof 1 Violations No violations recorded. Deficiency CAST STONE: DETERIORATED TRANSVERSE JOINTS