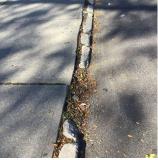

#### Inspection

| Question              | Response                                                              |
|-----------------------|-----------------------------------------------------------------------|
| Architectural         |                                                                       |
| EXTERIOR              | Inspected                                                             |
| AREAWAY               | Inspected                                                             |
| Instance on AW1-AW3   | Inspected                                                             |
| Instance Condition    | 3 - Fair                                                              |
| Instance Quantity     | 3                                                                     |
| Instance Quantity Uom | EACH                                                                  |
| Deficiency            | AREAWAY GRATINGS: MAJOR RUSTING / OR BROKEN                           |
| Roof Plan reference   | K272<br>U<br>U<br>U<br>U<br>U<br>U<br>U<br>U<br>U<br>U<br>U<br>U<br>U |
| Deficiency Quantity   | 10                                                                    |
| Quantity Uom          | S.F.                                                                  |