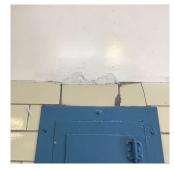

### **Building Condition Assessment Survey 2023 - 2024**

| rchitectural Inspection | K272      |
|-------------------------|-----------|
| Question                | Response  |
| EXTERIOR                |           |
| DOORS                   |           |
| DOORS AND FRAMES        | Inspected |
| Deficiency Photo1       |           |

| Facade | C |
|--------|---|
| Tacauc | C |

No violations recorded.

| DOOR HARDWARE       | Inspected                 |  |  |
|---------------------|---------------------------|--|--|
| Condition           | 3 - Fair                  |  |  |
| Deficiency          | No deficiencies recorded  |  |  |
| LINTELS             | Inspected                 |  |  |
| Condition           | 2 - Between Good and Fair |  |  |
| Deficiency          | No deficiencies recorded  |  |  |
| TRANSOM/SIDE LIGHT  | Inspected                 |  |  |
| Condition           | 3 - Fair                  |  |  |
| Deficiency          | METAL: BROKEN GLASS       |  |  |
| Roof Plan reference | K272                      |  |  |
| Deficiency Quantity | 15                        |  |  |
| Quantity Uom        | S.F.                      |  |  |
| Potential Action    | MAINTENANCE               |  |  |
| Urgency of Action   | PRIORITY 3                |  |  |
| Purpose of Action   | LEVEL 2                   |  |  |
| Deficiency Photo1   |                           |  |  |

No violations recorded.

| EXTERIOR WALLS       | Inspected         |
|----------------------|-------------------|
| Material Type(s)     | Concrete, Masonry |
| Replacement Quantity | 27,000            |
| Replacement Uom      | S.F.              |