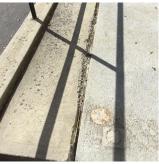

#### K272 Architectural Inspection Question Response EXTERIOR AREAWAY REPLACE Potential Action PRIORITY 4 Urgency of Action LEVEL 2 Purpose of Action Deficiency Photo1 AW1 Violations No violations recorded. Deficiency AREAWAY WALLS: CRACKS AND SPALLING Roof Plan reference K272 с E. 102nd Street 3 **(**1 BH3 1 <u>©</u>3 @1 BH2 Ø Seaview Avenue Deficiency Quantity 10 Quantity Uom S.F. Potential Action REPAIR Urgency of Action PRIORITY 3 Purpose of Action LEVEL 2 Deficiency Photo1 AW2 Violations No violations recorded. Deficiency AREAWAY STAIRS: DETERIORATED TREADS/RISERS/NOSINGS Roof Plan reference K272 С E. 102nd Street 31 ۵1 BH3 13 <u>@</u>3 @1 Ø Ø Seaview Avenue