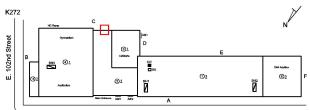

#### Inspection

| Question              | Response                                                              |
|-----------------------|-----------------------------------------------------------------------|
| Architectural         |                                                                       |
| EXTERIOR              | Inspected                                                             |
| AREAWAY               | Inspected                                                             |
| Instance on AW1-AW3   | Inspected                                                             |
| Instance Condition    | 3 - Fair                                                              |
| Instance Quantity     | 3                                                                     |
| Instance Quantity Uom | EACH                                                                  |
| Deficiency            | AREAWAY GRATINGS: MAJOR RUSTING / OR BROKEN                           |
| Roof Plan reference   | K272<br>U<br>U<br>U<br>U<br>U<br>U<br>U<br>U<br>U<br>U<br>U<br>U<br>U |
| Deficiency Quantity   | 10                                                                    |
| Quantity Uom          | S.F.                                                                  |

#### K272 Architectural Inspection Question Response EXTERIOR AREAWAY REPLACE Potential Action PRIORITY 4 Urgency of Action LEVEL 2 Purpose of Action Deficiency Photo1 AW1 Violations No violations recorded. Deficiency AREAWAY WALLS: CRACKS AND SPALLING Roof Plan reference K272 с E. 102nd Street 3 **(**1 BH3 1 <u>©</u>3 @1 BH2 Ø Seaview Avenue Deficiency Quantity 10 Quantity Uom S.F. Potential Action REPAIR Urgency of Action PRIORITY 3 Purpose of Action LEVEL 2 Deficiency Photo1 AW2 Violations No violations recorded. Deficiency AREAWAY STAIRS: DETERIORATED TREADS/RISERS/NOSINGS Roof Plan reference K272 С E. 102nd Street 31 ۵1 BH3 13 <u>@</u>3 @1 Ø Ø Seaview Avenue

#### K272 Architectural Inspection Question Response EXTERIOR COPING Roof Plan reference K272 E. 102nd Street 31 **(**1 BH3 (1)≧ @1 BH1 Ø Seaview Avenue Deficiency Quantity 10 Quantity Uom L.F. REPLACE-IN-KIND Potential Action PRIORITY 4 Urgency of Action LEVEL 2 Purpose of Action Deficiency Photo1 Roof 6 Violations No violations recorded. Deficiency CAST STONE: CRACKED/BROKEN PIECES Roof Plan reference K272 ~ E. 102nd Street 31 **(**1 BH3 (1)≧ <u>@3</u> @1 BH2 Seaview Avenue Deficiency Quantity 10 Quantity Uom L.F. Potential Action REPLACE-IN-KIND Urgency of Action PRIORITY 4 Purpose of Action LEVEL 2 Deficiency Photo1 Roof 1 Violations No violations recorded. Deficiency CAST STONE: DETERIORATED TRANSVERSE JOINTS