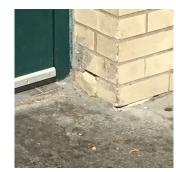

### **Building Condition Assessment Survey 2023 - 2024**

| rchitectural Inspection | K272                                      |
|-------------------------|-------------------------------------------|
| Question                | Response                                  |
| EXTERIOR                |                                           |
| EXTERIOR WALLS          |                                           |
| Instance on All Facades | Inspected                                 |
| Instance Condition      | 3 - Fair                                  |
| Instance Quantity       | 27,000                                    |
| Instance Quantity Uom   | S.F.                                      |
| Deficiency              | BRICK: DETERIORATED MASONRY SILLS - MINOR |