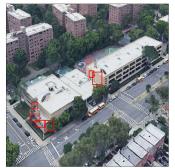

#### Inspection

| Question              | Response                                                              |
|-----------------------|-----------------------------------------------------------------------|
| Architectural         |                                                                       |
| EXTERIOR              | Inspected                                                             |
| AREAWAY               | Inspected                                                             |
| Instance on AW1-AW3   | Inspected                                                             |
| Instance Condition    | 3 - Fair                                                              |
| Instance Quantity     | 3                                                                     |
| Instance Quantity Uom | EACH                                                                  |
| Deficiency            | AREAWAY GRATINGS: MAJOR RUSTING / OR BROKEN                           |
| Roof Plan reference   | K272<br>U<br>U<br>U<br>U<br>U<br>U<br>U<br>U<br>U<br>U<br>U<br>U<br>U |
| Deficiency Quantity   | 10                                                                    |
| Quantity Uom          | S.F.                                                                  |

#### K272 Architectural Inspection Question Response EXTERIOR AREAWAY REPLACE Potential Action PRIORITY 4 Urgency of Action LEVEL 2 Purpose of Action Deficiency Photo1 AW1 Violations No violations recorded. Deficiency AREAWAY WALLS: CRACKS AND SPALLING Roof Plan reference K272 с E. 102nd Street 3 **(**1 BH3 1 <u>©</u>3 @1 BH2 Ø Seaview Avenue Deficiency Quantity 10 Quantity Uom S.F. Potential Action REPAIR Urgency of Action PRIORITY 3 Purpose of Action LEVEL 2 Deficiency Photo1 AW2 Violations No violations recorded. Deficiency AREAWAY STAIRS: DETERIORATED TREADS/RISERS/NOSINGS Roof Plan reference K272 С E. 102nd Street 31 ۵1 BH3 13 <u>@</u>3 @1 Ø Ø Seaview Avenue