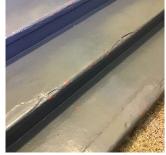

#### Inspection

| Question              | Response                                                              |
|-----------------------|-----------------------------------------------------------------------|
| Architectural         |                                                                       |
| EXTERIOR              | Inspected                                                             |
| AREAWAY               | Inspected                                                             |
| Instance on AW1-AW3   | Inspected                                                             |
| Instance Condition    | 3 - Fair                                                              |
| Instance Quantity     | 3                                                                     |
| Instance Quantity Uom | EACH                                                                  |
| Deficiency            | AREAWAY GRATINGS: MAJOR RUSTING / OR BROKEN                           |
| Roof Plan reference   | K272<br>U<br>U<br>U<br>U<br>U<br>U<br>U<br>U<br>U<br>U<br>U<br>U<br>U |
| Deficiency Quantity   | 10                                                                    |
| Quantity Uom          | S.F.                                                                  |

#### Building Condition Assessment Survey 2023 - 2024