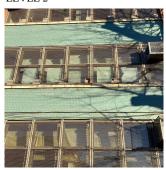

Custodian Fireman

Facade Photo

Corner of Herkimer Street and Saratoga Avenue - East View

Architectural Inspection K271

Main Entrance Photo

Roof Photo

The Sand Anadomy

The Sand Anadomy

So Young New

The Sand Anadomy

Facade A - Herkimer Street

Roof 1 - West View

Have any Systems/Major Building Components been upgraded?

Systems: Exterior Stairs/Ramps - repairs

Year: 2023

Yes