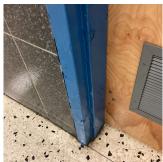

EVEL 2                                   |
| Deficiency Photo1            |                                           |



Room 340

Violations No violations recorded.

| Deficiency                   | METAL: DETERIORATED DOOR AND FRAME |
|------------------------------|------------------------------------|
| Deficiency Location/Instance | Room 142                           |
| Deficiency Quantity          | 1                                  |
| Quantity Uom                 | EACH                               |
| Potential Action             | MAINTENANCE                        |
| Urgency of Action            | PRIORITY 3                         |
| Purpose of Action            | LEVEL 2                            |
| Deficiency Photo1            |                                    |



| stion                        | Response                             |
|------------------------------|--------------------------------------|
| VTERIOR                      | Сороло                               |
| TOILET ROOMS - STAFF         |                                      |
| Door(s)                      | Inspected                            |
|                              | Room 142                             |
| Violations                   | No violations recorded.              |
| Floor Finish                 | Inspected                            |
| Condition                    | 3 - Fair                             |
| Deficiency                   | CERAMIC TILE: DETERIORATED SUBSTRATE |
| Deficiency Location/Instance | Room 144                             |
| Defi