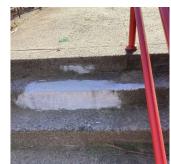

So Young New

The Sand Anadomy

Facade A - Herkimer Street

Roof 1 - West View

Have any Systems/Major Building Components been upgraded?

Systems: Exterior Stairs/Ramps - repairs

Year: 2023

Yes