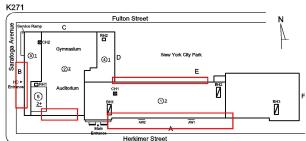

#### **Building Condition Assessment Survey 2023 - 2024**

K271 Architectural Inspection

| Asset:        | I.S. 271 - BROOKLYN, 1137 HERKIMER STREET, New York, 11212 |                    |                     |  |  |
|---------------|------------------------------------------------------------|--------------------|---------------------|--|--|
| Inspection Id | Inspection Type                                            | Time In            | Last Edited         |  |  |
| SA : K271     | Architectural - Senior                                     | 2024-01-02 8:28 AM | 2024-06-13 12:54 PM |  |  |
| AA: K271      | Architectural - Associate                                  | 2024-01-02 8:39 AM | 2024-04-11 5:24 PM  |  |  |