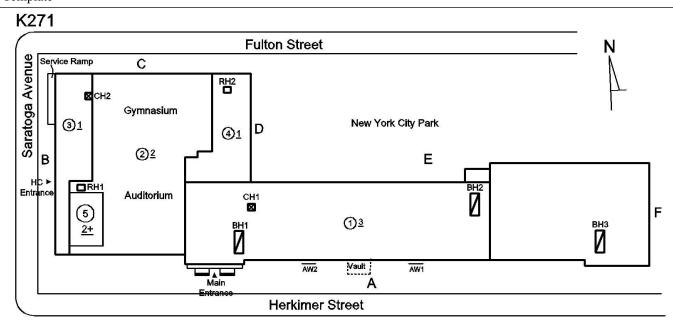

#### **Building Condition Assessment Survey 2023 - 2024**

K271 Architectural Inspection

| Asset:        | I.S. 271 - BROOKLYN, 1137 HERKIMER STREET, New York, 11212 |                    |                     |  |  |
|---------------|------------------------------------------------------------|--------------------|---------------------|--|--|
| Inspection Id | Inspection Type                                            | Time In            | Last Edited         |  |  |
| SA : K271     | Architectural - Senior                                     | 2024-01-02 8:28 AM | 2024-06-13 12:54 PM |  |  |
| AA: K271      | Architectural - Associate                                  | 2024-01-02 8:39 AM | 2024-04-11 5:24 PM  |  |  |