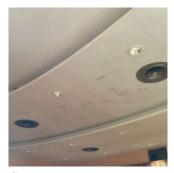

Summary of Principal's Feedback Assistant Principal (Mr. Kemal Hamilton) provided comments on behalf of the Principal as follows:

- 1. There is an active leak at the Auditorium ceiling. 2. The Principal's toilet has a defective float valve.
  - Was not present Oscar Orellana