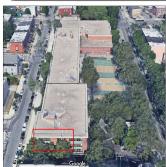

Custodian Fireman

Facade Photo

Corner of Herkimer Street and Saratoga Avenue - East View

Architectural Inspection K271

Main Entrance Photo

Roof Photo

The Sand Anadomy

The Sand Anadomy