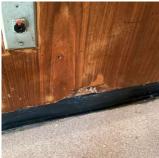

024**

Architectural Inspection K271

| Question | Response |
|----------|----------|
|          |          |

### INTERIOR AUDITORIUM

Stage

Stage

Deficiency Photo1

Violations



Right Side

| No violations | recorded. |
|---------------|-----------|
|---------------|-----------|

| Deficiency                   | DAMAGED FASCIA        |
|------------------------------|-----------------------|
| Deficiency Location/Instance | Right Side, Left Side |
| Deficiency Quantity          | 20                    |
| Quantity Uom                 | S.F.                  |
| Potential Action             | REPLACE               |
| Urgency of Action            | PRIORITY 3            |
| Purpose of Action            | LEVEL 2               |
| Deficiency Photo1            |                       |



Right Side

Violations No violations recorded.

| Stage Curtain Rigging             | Inspected            |
|-----------------------------------|----------------------|
| Instance on 1st Floor (616 Seats) | Inspected            |
| Condition                         | 3 - Fair             |
| Deficiency                        | DAMAGED/DETERIORATED |
| Deficiency Location/Instance      | Left Stage           |
| Deficiency Quantity               | 1                    |
| Quantity Uom                      | EACH                 |
| Potential Action                  | REPLACE              |
| Urgency of Action                 | PRIORITY 3           |
| Purpose of Action                 | LEVEL 2              |

#### **Building Condition Assessment Survey 2023 - 2024**

K271 Architectural