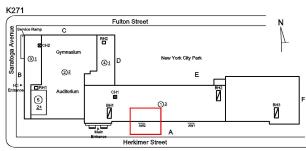

Custodian Fireman

Facade Photo

Corner of Herkimer Street and Saratoga Avenue - East View

Architectural Inspection K271

Main Entrance Photo

Roof Photo

The Sand Anadomy

The Sand Anadomy

So Young New

The Sand Anadomy

Facade A - Herkimer Street

Roof 1 - West View

Have any Systems/Major Building Components been upgraded?

Systems: Exterior Stairs/Ramps - repairs

Year: 2023

Yes