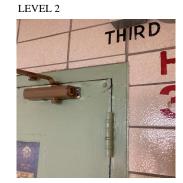

AL: DETERIORATED DOOR AND FRAME |
| Deficiency Location/Instance | Stairs C/Basement, H/1 Vestibule   |
| Deficiency Quantity          | 6                                  |
| Quantity Uom                 | EACH                               |
| Potential Action             | MAINTENANCE                        |
| Urgency of Action            | PRIORITY 3                         |



Stair H/1 Vestibule
No violations recorded.

| Deficiency | METAL: DETERIORATED DOOR |
|------------|--------------------------|

| Deficiency Location/Instance | Stair H/3   |
|------------------------------|-------------|
| Deficiency Quantity          | 1           |
| Quantity Uom                 | EACH        |
| Potential Action             | MAINTENANCE |
| Urgency of Action            | PRIORITY 3  |



Print Date: 6/27/2024

| tectural Inspection          | K2                                             |
|------------------------------|------------------------------------------------|
| estion                       | Response                                       |
| NTERIOR                      |                                                |
| STAIRS/RAMPS: INTERIOR       |                                                |
| Door(s)                      | Inspected                                      |
|                              | Stair H/3                                      |
| Violations                   | No violations recorded.                        |
| Partition                    | Does not Exist                                 |
| Railings                     | Insp