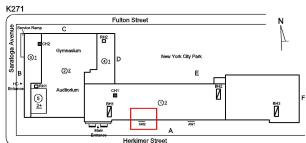

Custodian Fireman

Facade Photo

Corner of Herkimer Street and Saratoga Avenue - East View

Architectural Inspection K271

Main Entrance Photo

Roof Photo

The Sand Anadomy

The Sand Anadomy

So Young New

The Sand Anadomy

Facade A - Herkimer Street

Roof 1 - West View

Have any Systems/Major Building Components been upgraded?

Systems: Exterior Stairs/Ramps - repairs

Year: 2023

Yes