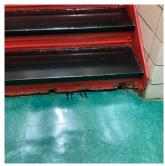

Deficiency Photo1 Main Entrance Vestibule Violations No violations recorded. Deficiency STONE: BROKEN/MISSING Deficiency Location/Instance Stairs B/1, I/3, H/1, J/2,3, and others **Deficiency Quantity** 140 Quantity Uom S.F. Potential Action REPLACE PRIORITY 3 Urgency of Action Purpose of Action LEVEL 2 Deficiency Photo1 Stair B/1 Violations No violations recorded. METAL: RUST - MAJOR Deficiency Deficiency Location/Instance Stairs B/Basement, I/Basement, 1, J/1, Basement 50 **Deficiency Quantity** Quantity Uom S.F. Potential Action REPLACE PRIORITY 3 Urgency of Action LEVEL 2

Purpose of Action

# **Building Condition Assessment Survey 2023 - 2024**

Architectural Inspection K271

Question Response

### INTERIOR

### STAIRS/RAMPS: INTERIOR

#### **Stairs and Landings**

Deficiency Photo1



Stair I/Basement

Violations No violations recorded.

| Valls                        | Inspected                     |
|------------------------------|-------------------------------|
| Condition                    | 2 - Between Good and Fair     |
| Deficiency                   | GLAZED BLOCK: CRACKS/SPALLING |
| Deficiency Location/Instance | Stair I/2                     |
| Deficiency Quantity          | 10                            |
| Quantity Uom                 | S.F.                          |
| Potential Action             | REPLACE                       |
| Urgency of Action            | PRIORITY 3                    |
| Purpose of Action            | LEVEL 2                       |
| Deficiency Photo1            |                               |



Stair I/2

Violations No v