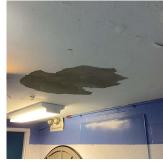

Summary of Principal's Feedback Assistant Principal (Mr. Kemal Hamilton) provided comments on behalf of the Principal as follows:

- 1. There is an active leak at the Auditorium ceiling. 2. The Principal's toilet has a defective float valve.
  - Was not present Oscar Orellana