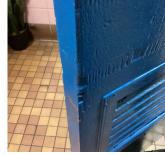

|
|------------------------------|-------------------------------------------|
| Condition                    | 5 - Poor                                  |
| Deficiency                   | WOOD: DETERIORATED DOOR                   |
| Deficiency Location/Instance | Rooms B18, B30, 144, 241, 340, and others |
| Deficiency Quantity          | 10                                        |
| Quantity Uom                 | EACH                                      |
| Potential Action             | MAINTENANCE                               |
| Urgency of Action            | PRIORITY 3                                |
| Purpose of Action            | LEVEL 2                                   |
| Deficiency Photo1            |                                           |



Room 340

Violations No violations recorded.

| Deficiency                   | METAL: DETERIORATED DOOR AND FRAME |
|------------------------------|------------------------------------|
| Deficiency Location/Instance | Room 142                           |
| Deficiency Quantity          | 1                                  |
| Quantity Uom                 | EACH                               |
| Potential Action             | MAINTENANCE                        |
| Urgency of Action            | PRIORITY 3                         |
| Purpose of Action            | LEVEL 2                            |
| Deficiency Photo1            |                                    |



| stion                        | Response                             |
|------------------------------|---------------