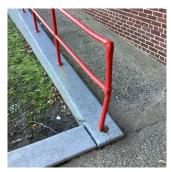

So Young New

The Sand Anadomy

Facade A - Herkimer Street

Roof 1 - West View

Have any Systems/Major Building Components been upgraded?

Systems: Exterior Stairs/Ramps - repairs

Year: 2023

Yes