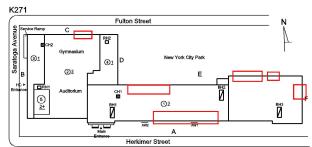

#### **Building Condition Assessment Survey 2023 - 2024**

K271 Architectural Inspection

| Asset:        | I.S. 271 - BROOKLYN, 1137 HERKIMER STREET, New York, 11212 |                    |                     |  |  |
|---------------|------------------------------------------------------------|--------------------|---------------------|--|--|
| Inspection Id | Inspection Type                                            | Time In            | Last Edited         |  |  |
| SA : K271     | Architectural - Senior                                     | 2024-01-02 8:28 AM | 2024-06-13 12:54 PM |  |  |
| AA: K271      | Architectural - Associate                                  | 2024-01-02 8:39 AM | 2024-04-11 5:24 PM  |  |  |