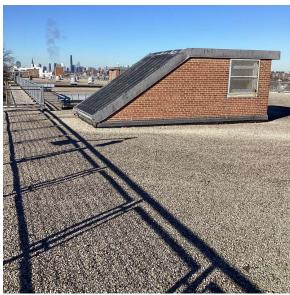

So Young New

The Sand Anadomy

Facade A - Herkimer Street

Roof 1 - West View

Have any Systems/Major Building Components been upgraded?

Systems: Exterior Stairs/Ramps - repairs

Year: 2023

Yes