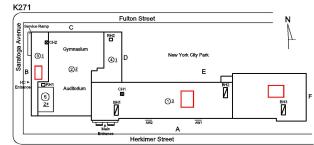

RATED -MINOR K271 Roof Plan reference Fulton Street (5) <u>2+</u> ①3 ВНЗ Herkimer Stree Deficiency Quantity 50 Quantity Uom **EACH** Potential Action REPAIR PRIORITY 3 Urgency of Action LEVEL 2 Purpose of Action Deficiency Photo1 Roof 1 Violations No violations recorded. BUILT-UP: ROOFING: MAJOR ACTIVE ROOF LEAKS IN Deficiency INSTRUCTIONAL SPACE

K271 Architectural Inspection

#### Question Response

**EXTERIOR** 

ROOF

Roofing

#### ROOFING

Roof Plan reference

Urgency of Action

Purpose of Action Deficiency Photo1

Roof Plan reference



Deficiency Quantity 100 Quantity Uom S.F.

Potential Action REPLACE ROOFING WITHOUT MAJOR EQUIPMENT

REMOVAL PRIORITY 5

LEVEL 4



Roof 2 - Auditorium

Violations 35675045R

#### ROOFING DRAINS Inspected

5 - Poor Condition

DETERIORATED Deficiency



Deficiency Quantity 3

Quantity Uom EACH REPLACE Potential Action PRIORITY 4 Urgency of Action Purpose of Action LEVEL 2

Architectural Inspection K271

#### Question Response

#### **EXTERIOR**

ROOF

#### Roofing

#### ROOFING DRAINS

Violations

Roof Plan reference

Deficiency Photo1

Deficiency Photo1



Roof 1

No violations recorded.

| Specialties        | Inspected |
|--------------------|-----------|
| BULKHEAD/PENTHOUSE | Inspected |
| Condition          | 3 - Fair  |

Deficiency BULKHEAD/PENTHOUSE WALLS/EXTERIOR:

CRACKS/SPALLING - MAJOR



Deficiency Quantity 10
Quantity Uom S.F.
Potential Action REPLACE
Urgency of Action PRIORITY 4
Purpose of Action LEVEL 2



Bulkhead-2

Violations No violations recorded.

| Does not Exist |
|----------------|
| Does not Exist |
| Inspected