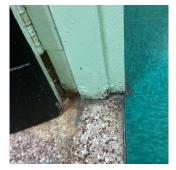

ciency Photo1

Purpose of Action Deficiency Photo1

Violations

Purpose of Action Deficiency Photo1



Stair F/1

LEVEL 2

Response

Violations No violations recorded.

| Door(s)                      | Inspected                          |
|------------------------------|------------------------------------|
| Condition                    | 5 - Poor                           |
| Deficiency                   | METAL: DETERIORATED DOOR AND FRAME |
| Deficiency Location/Instance | Stairs C/Basement, H/1 Vestibule   |
| Deficiency Quantity          | 6                                  |
| Quantity Uom                 | EACH                               |
| Potential Action             | MAINTENANCE                        |
| Urgency of Action            | PRIORITY 3                         |



Stair H/1 Vestibule
No violations recorded.

| Deficiency | METAL: DETERIORATED DOOR |
|------------|--------------------------|

| Deficiency Location/Instance | Stair H/3   |
|------------------------------|-------------|
| Deficiency Quantity          | 1           |
| Quantity Uom                 | EACH        |
| Potential Action             | MAINTENANCE |
| Urgency of Action            | PRIORITY 3  |



Print Date: 6/27/2024

| tectural Inspection          | K2                                             |
|------------------------------|------------------------------------------------|
| estion                       | Response                                       |
| NTERIOR                      |                                                |
| STAIRS/RAMPS: INTERIOR       |