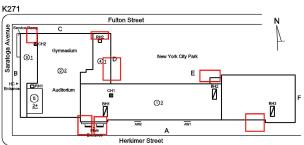

#### **Building Condition Assessment Survey 2023 - 2024**

K271 Architectural Inspection

| Asset:        | I.S. 271 - BROOKLYN, 1137 HERKIMER STREET, New York, 11212 |                    |                     |  |  |
|---------------|------------------------------------------------------------|--------------------|---------------------|--|--|
| Inspection Id | Inspection Type                                            | Time In            | Last Edited         |  |  |
| SA : K271     | Architectural - Senior                                     | 2024-01-02 8:28 AM | 2024-06-13 12:54 PM |  |  |
| AA: K271      | Architectural - Associate                                  | 2024-01-02 8:39 AM | 2024-04-11 5:24 PM  |  |  |