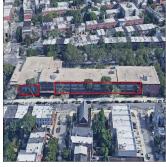

Custodian Fireman

Facade Photo

Corner of Herkimer Street and Saratoga Avenue - East View

Architectural Inspection K271

Main Entrance Photo

Roof Photo

The Sand Anadomy

The Sand Anadomy