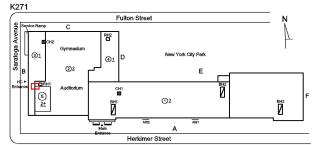

Custodian Fireman

Facade Photo

Corner of Herkimer Street and Saratoga Avenue - East View

Architectural Inspection K271

Main Entrance Photo

Roof Photo

The Sand Anadomy

The Sand Anadomy

So Young New

The Sand Anadomy

Facade A - Herkimer Street

Roof 1 - West View

Have any Systems/Major Building Components been upgraded?

Systems: Exterior Stairs/Ramps - repairs

Year: 2023

Yes