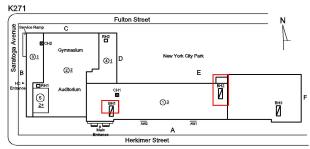

y Quantity 100 Quantity Uom S.F.

Potential Action REPLACE ROOFING WITHOUT MAJOR EQUIPMENT

REMOVAL PRIORITY 5

LEVEL 4



Roof 2 - Auditorium

Violations 35675045R

#### ROOFING DRAINS Inspected

5 - Poor Condition

DETERIORATED Deficiency



Deficiency Quantity 3

Quantity Uom EACH REPLACE Potential Action PRIORITY 4 Urgency of Action Purpose of Action LEVEL 2

Architectural Inspection K271

#### Question Response

#### **EXTERIOR**

ROOF

#### Roofing

#### ROOFING DRAINS

Violations

Roof Plan reference

Deficiency Photo1

Deficiency Photo1



Roof 1

No violations recorded.

| Specialties        | Inspected |
|--------------------|-----------|
| BULKHEAD/PENTHOUSE | Inspected |
| Condition          | 3 - Fair  |

Deficiency BULKHEAD/PENTHOUSE WALLS/EXTERIOR:

CRACKS/SPALLING - MAJOR



Deficiency Quantity 10
Quantity Uom S.F.
Potential Action REPLACE
Urgency of Action PRIORITY 4
Purpose of Action LEVEL 2



Bulkhead-2

Violations No violations recorded.

| Does not Exist |
|----------------|
| Does not Exist |
| Inspected      |
|                |

#### **Building Condition Assessment Survey 2023 - 2024**

K271 Architectural Inspection Question Response **EXTERIOR** STAIRS/RAMPS: EXTERIOR BUILDING CHEEK/FLANK WALLS Inspected Condition 5 - Poor Deficiency STONE: DETERIORATED JOINTS K271 Roof Plan reference Fulton Street RH2 **4**1 CH1 (5) <u>2+</u> ①3 BH3 Ø Herkimer Street Deficiency Quantity 30 Quantity Uom S.F. REPOINT Potential Action PRIORITY 4 Urgency of Action LEVEL 2 Purpose of Action Deficiency Photo1 Main Entrance Violations No violations recorded. RAILINGS Ins