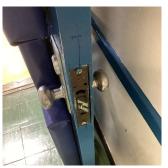

Summary of Principal's Feedback Assistant Principal (Mr. Kemal Hamilton) provided comments on behalf of the Principal as follows:

- 1. There is an active leak at the Auditorium ceiling. 2. The Principal's toilet has a defective float valve.
  - Was not present Oscar Orellana