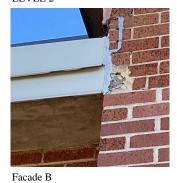

2 Deficiency Photo1 Facade A Violations No violations recorded.

Deficiency BRICK: MAJOR / THRU CRACKS

### **Building Condition Assessment Survey 2023 - 2024**

Architectural Inspection K271

Question

Response

K271

#### **EXTERIOR**

#### EXTERIOR WALLS

Roof Plan reference

Elevation





Deficiency Quantity

 Quantity Uom
 S.F.

 Potential Action
 REMOVE AND REBUILD

Urgency of Action PRIORITY 4

Purpose of Action LEVEL 2
Deficiency Photo1



Facade E

10

Violations No violations recorded.

Deficiency

Roof Plan reference

BRICK: MINOR CRACKS AND SPALLING



Response

K271 Architectural Inspection

#### **EXTERIOR**

Question

#### EXTERIOR WALLS

Elevation



Deficiency Quantity 10 Quantity Uom S.F. Potential Action RESTITCH PRIORITY 3 Urgency of Action LEVEL 2 Purpose of Action



Violations No violations recorded.

Deficiency

Roof Plan reference

Deficiency Photo1





Elevation



Deficiency Quantity 3,200 Quantity Uom S.F. Potential Action REPOINT Urgency of Action PRIORITY 3 Architectural Inspection K271

### Question

# EXTERIOR WALLS

## Purpose of Action

Deficiency Photo1

#### LEVEL 2

Response



Facade A

Violations No violations recorded.

#### Deficiency

Roof Plan reference

#### BRICK: DETERIORATED MASONRY SILLS - MINOR



Elevation



Deficiency Quantity
Quantity Uom
Potential Action

Urgency of Action Purpose of Action Deficiency Photo1 L.F. REPAIR

PRIORITY 3 LEVEL 2



Facade A

Violations No violations recorded.

EXTERIOR SOFFITS Does not Exist

**Building Condition Assessment Survey 2023 - 2024** K271 Architectural Inspection Question Respons