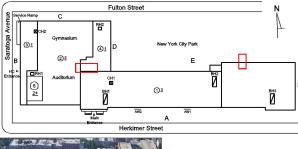

Custodian Fireman

Facade Photo

Corner of Herkimer Street and Saratoga Avenue - East View

Architectural Inspection K271

Main Entrance Photo

Roof Photo

The Sand Anadomy

The Sand Anadomy

So Young New

The Sand Anadomy

Facade A - Herkimer Street

Roof 1 - West View

Have any Systems/Major Building Components been upgraded?

Systems: Exterior Stairs/Ramps - repairs

Year: 2023

Yes