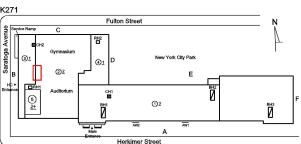

#### **Building Condition Assessment Survey 2023 - 2024**

K271 Architectural Inspection

| Asset:        | I.S. 271 - BROOKLYN, 1137 HERKIMER STREET, New York, 11212 |                    |                     |  |  |
|---------------|------------------------------------------------------------|--------------------|---------------------|--|--|
| Inspection Id | Inspection Type                                            | Time In            | Last Edited         |  |  |
| SA : K271     | Architectural - Senior                                     | 2024-01-02 8:28 AM | 2024-06-13 12:54 PM |  |  |
| AA: K271      | Architectural - Associate                                  | 2024-01-02 8:39 AM | 2024-04-11 5:24 PM  |  |  |