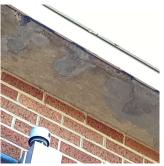

| 2 - Between Good and Fair                       |
| Deficiency                   | CONCRETE: CRACKED/SPALLED/REINFORCEMENT EXPOSED |
| Deficiency Location/Instance | Roof 1 (Facades A, E) Roof 2 (Facades C, D)     |
| Deficiency Quantity          | 20                                              |
| Quantity Uom                 | S.F.                                            |
| Potential Action             | REPAIR                                          |
| Urgency of Action            | PRIORITY 3                                      |

LEVEL 5

### **Building Condition Assessment Survey 2023 - 2024**

Architectural Inspection K271

| Question | Response |
|----------|----------|
| INTERIOR |          |

### STRUCTURAL

### ROOF STRUCTURE

Deficiency Photo1

Deficiency Photo1



Roof 2

| Violations | No violations recorded. |
|------------|-------------------------|

| VAULTS-BUNKERS                    | Inspected                 |
|-----------------------------------|---------------------------|
| Foundation Walls                  | Inaccessible              |
| Slab Structure                    | Inaccessible              |
| Vault/Ash Hoist Doors and Framing | Inspected                 |
| Condition                         | 3 - Fair                  |
| Deficiency                        | NOT IN USE / DETERIORATED |
| Deficiency Location/Instance      | Facade A                  |
| Deficiency Quantity               | 2                         |
|                                   |                           |

Quantity Uom EACH
Potential Action REMOVE AND