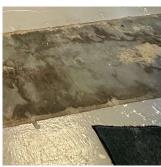

Condition                           | 2 - Between Good and Fair    |  |
| Deficiency                          | CONCRETE: CRACKS             |  |
| Deficiency Location/Instance        | Near Entrance from Gymnasium |  |
| Deficiency Quantity                 | 15                           |  |
| Quantity Uom                        | S.F.                         |  |
| Potential Action                    | REPLACE                      |  |
|                                     |                              |  |

# **Building Condition Assessment Survey 2023 - 2024**

Architectural Inspection K271

| Question | Response |
|----------|----------|
|----------|----------|

# INTERIOR

### LOCKER ROOM

#### Floor Finish

Urgency of Action PRIORITY 3
Purpose of Action LEVEL 2

Deficiency Photo1



Near Entrance from Gymnasium

Violations No violations recorded.

#### **Locker Room Lockers**

| Instance on 1st Floor (180 Lockers) | Inspected                  |
|-------------------------------------|----------------------------|
| Condition                           | 2 - Between Good and Fair  |
| Deficiency                          | DAMAGED UNITS              |
| Deficiency Location/Instance        | Lockers 725, 788, 794, 820 |
| Deficiency Quantity                 | 4                          |
| Quantity Uom                        | EACH                       |
| Potential Action                    | REPLACE                    |
| Urgency of Action                   | PRIORITY 3                 |
| Purpose of Action                   | LEVEL 2                    |
| Deficiency