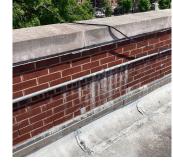

Deficiency

Elevation

Roof Plan reference

Deficiency Quantity Quantity Uom Potential Action Urgency of Action Purpose of Action Deficiency Photo1 BRICK: MINOR CRACKS AND SPALLING

#### 20 S.F.

RESTITCH PRIORITY 3

LEVEL 2

Facade L