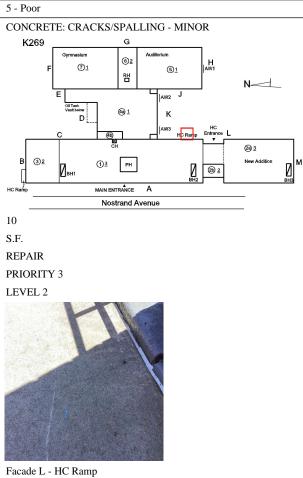

ILINGS Inspected Condition 3 - Fair Deficiency DAMAGED K269 G Roof Plan reference @≟ H 71 61 RH N-

Deficiency Quantity Quantity Uom Potential Action Urgency of Action Purpose of Action



## Building Condition Assessment Survey 2023 - 2024

#### rchitectural Inspection A

| Architectural Inspection | K20      |
|--------------------------|----------|
| Question                 | Response |
| EXTERIOR                 |          |
| STAIRS/RAMPS: EXTERIOR   |          |
| RAILINGS                 |          |
| Deficiency Photo1        |          |

Violations

# STAIRS/RAMPS

#### Condition Deficiency

Roof Plan reference

| Deficiency Quantity |
|---------------------|
| Quantity Uom        |
| Potential Action    |
| Urgency of Action   |
| Purpose of Action   |
| Deficiency Photo1   |



Violations

Deficiency

No violations recorded.

Facade A - HC Ramp

No violations recorded.

Inspected

STONE: WATER INFILTRATION IN NON-INSTRUCTIONAL SPACE BELOW

#### Building Condition Assessment Survey 2023 - 2024

# Architectural Inspection K269 Question Response EXTERIOR STAIRS/RAMPS: EXTERIOR STAIRS/RAMPS Roof Plan reference K269 G ymmasium a Autorium

| Deficiency Quantity |
|---------------------|
| Quantity Uom        |
| Potential Action    |
| Urgency of Action   |
| Purpose of Action   |
| Deficiency Photo1   |



100 S.F.

INSTALL NEW PRIORITY 5





Facade G - Basement- Mechanical Equipment Room No violations recorded.



LEVEL 4

Violations

Deficiency Roof Plan reference

Deficiency Quantity Quantity Uom Potential Action Urgency of Action Purpose of Action

#### Buildin