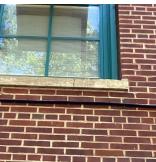

No violations recorded.

BRICK: DETERIORATED MASONRY SILLS - MINOR K269 G Gymnasium Auditorium @≟ H 71 <u>(5)</u> RH N-1 AW2 J **@**1 к D wз (46) HC R 20 <u>3</u> 3≟ New Addition в <u>(1)</u> РН м Вн1 Ø 2b <u>2</u> Nostrand Avenue