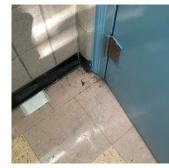

#### Inspection

| 1                     |                                    |
|-----------------------|------------------------------------|
| Question              | Response                           |
| Architectural         |                                    |
| EXTERIOR              | Inspected                          |
| AREAWAY               | Inspected                          |
| Instance on AW1 - AW3 | Inspected                          |
| Instance Condition    | 5 - Poor                           |
| Instance Quantity     | 3                                  |
| Instance Quantity Uom | EACH                               |
| Deficiency            | AREAWAY WALLS: CRACKS AND SPALLING |