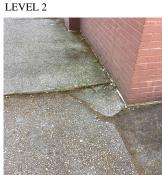

PRIORITY 3 LEVEL 2

Facade A No violations recorded. K269

Response

10 S.F.

REPAIR

| iestion                          | Response                       |
|----------------------------------|--------------------------------|
| EXTERIOR                         | породо                         |
| EXTERIOR WALLS                   |                                |
| Urgency of Action                | PRIORITY 3                     |
| Purpose of Action                | LEVEL 2                        |
| Deficiency Photo1                |                                |
|                                  |                                |
|                                  | Facade A - Main Entrance       |
| Violations                       | No violations recorded.        |
| EXTERIOR SOFFITS                 | Does not Exist                 |
| LOADING DOCK                     | Does not Exist                 |
| LOUVER                           | Inspected                      |
| Condition                        | 2 - Between Good and Fair      |
| Deficiency                       | No deficiencies recorded       |
| PARAPETS                         | Inspected                      |
| Material Type(s)                 | Masonry, Metal                 |
| Replacement Quantity             | 11,000                         |
| Replacement Uom                  | C.F.                           |
| Instance on All Facades          | Inspected                      |
| Instance Condition               | 3 - Fair                       |
| Instance Quantity                | 11,000                         |
| Instance Quantity Uom            | C.F.                           |
| Deficiency                       | BRICK: EFFLORESCENCE<br>K269 G |
| Roof Plan reference              | HC Ramp Main ENTRANCE A        |
| Deficiency Quantity              | Nostrand Avenue                |
| Deficiency Quantity              | 90<br>S.F.                     |
| Quantity Uom<br>Potential Action | S.F.<br>MAINTENANCE            |
| Urgency of Action                | PRIORITY 3                     |
| Purpose of Action                | LEVEL 2                        |