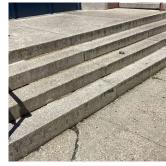

### AREAWAY

Deficiency Photo1

AW2

Response

No violations recorded.

Violations

Deficiency

Roof Plan reference

Deficiency Quantity Quantity Uom Potential Action Urgency of Action Purpose of Action Deficiency Photo1

Violations

Deficiency

AW2

No violations recorded.

AREAWAY STAIRS: DETERIORATED TREADS/RISERS/NOSINGS

K269