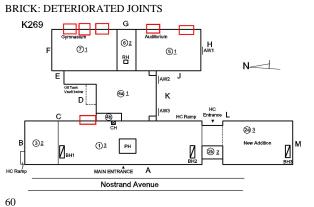

| estion                                 | Response                                                                                                                                                            |
|----------------------------------------|---------------------------------------------------------------------------------------------------------------------------------------------------------------------|
| EXTERIOR                               |                                                                                                                                                                     |
| AREAWAY                                |                                                                                                                                                                     |
| Roof Plan reference                    | K269<br>G<br>G<br>G<br>Multicolum<br>F<br>C<br>C<br>C<br>C<br>C<br>C<br>C<br>C<br>C<br>C<br>C<br>C<br>C                                                             |
|                                        | HC Ramp MAIN ENTRANCE A                                                                                                                                             |
|                                        | Nostrand Avenue                                                                                                                                                     |
| Deficiency Quantity                    | 20                                                                                                                                                                  |
| Quantity Uom                           | S.F.                                                                                                                                                                |
| Potential Action                       | REPLACE                                                                                                                                                             |
| Urgency of Action                      | PRIORITY 5                                                                                                                                                          |
| Purpose of Action<br>Deficiency Photo1 | LEVEL 6                                                                                                                                                             |
|                                        | AW3                                                                                                                                                                 |
| Violations                             | No violations recorded.                                                                                                                                             |
| AWNINGS AND CANOPIES                   | Does not Exist                                                                                                                                                      |
| CHIMNEY                                | Inspected                                                                                                                                                           |
| Material Type(s)                       | Masonry                                                                                                                                                             |
| Condition                              | 2 - Between Good and Fair                                                                                                                                           |
| Deficiency                             | BRICK: MINOR CRACKS AND SPALLING                                                                                                                                    |
| Roof Plan reference                    | K269<br>G<br>G<br>G<br>G<br>G<br>G<br>G<br>G<br>G<br>G<br>Auditorium<br>H<br>G<br>C<br>H<br>C<br>C<br>H<br>H<br>H<br>H<br>H<br>H<br>H<br>H<br>H<br>H<br>H<br>H<br>H |
| Deficiency Overtity                    | Nostrand Avenue                                                                                                                                                     |
| Deficiency Quantity<br>Quantity Uom    | 20<br>S.F.                                                                                                                                                          |
| Potential Action                       | S.F.<br>RESTITCH                                                                                                                                                    |
| Urgency of Action                      | PRIORITY 3                                                                                                                                                          |
|                                        | FNIUKII I J                                                                                                                                                         |
| Purpose of Action                      | LEVEL 2                                                                                                                                                             |