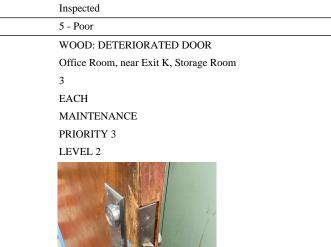

#### Building Condition Assessment Survey 2023 - 2024 Architectural Inspection K269 Question Response EXTERIOR COPING Deficiency Photo1 Roof 1 - Facade A Violations No violations recorded. CORNICE Does not Exist DOORS Inspected DOORS AND FRAMES Inspected Condition 5 - Poor METAL: DETERIORATED DOOR AND FRAME - MAJOR Deficiency DETERIORATION K269 G Roof Plan reference Auditoriun Gymnasiur @≟ H 71 <u>61</u> N-W2 **@**1 к (4b) <u>@</u> 3 F 3≧ New Additio <u>(1)</u> PH 0 Пвн1 2b <u>2</u> MAIN E Α Nostrand Avenue Deficiency Quantity 8 EACH Quantity Uom REPLACE Potential Action Urgency of Action PRIORITY 4 LEVEL 2 Purpose of Action Deficiency Photo1