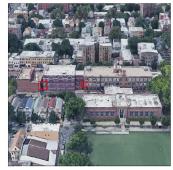

| 2 - Between Good and Fair |      |
| Deficiency              | No deficiencies recorded  |      |
| EXTERIOR WALLS          | Inspected                 |      |
| Material Type(s)        | Masonry                   |      |
| Replacement Quantity    | 35,000                    |      |
| Replacement Uom         | S.F.                      |      |
| Instance on All Facades | Inspected                 |      |
| Instance Condition      | 3 - Fair                  |      |
| Instance Quantity       | 35,000                    |      |
| Instance Quantity Uom   | S.F.                      |      |

Deficiency

Elevation

Roof Plan reference

Deficiency Quantity Quantity Uom Potential Action Urgency of Action Purpose of Action Deficiency Photo1 BRICK: MINOR CRACKS AND SPALLING







#### 20 S.F.

RESTITCH PRIORITY 3

LEVEL 2



Facade L

## **Building Condition Assessment Survey 2023 - 2024**

| chitectural Inspection                 | K26