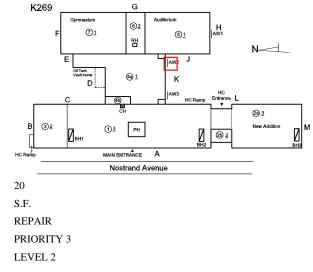

| estion                                 | Response                                                                                                                                                            |
|----------------------------------------|---------------------------------------------------------------------------------------------------------------------------------------------------------------------|
| EXTERIOR                               |                                                                                                                                                                     |
| AREAWAY                                |                                                                                                                                                                     |
| Roof Plan reference                    | K269<br>G<br>G<br>G<br>Multicolum<br>F<br>C<br>C<br>C<br>C<br>C<br>C<br>C<br>C<br>C<br>C<br>C<br>C<br>C                                                             |
|                                        | HC Ramp MAIN ENTRANCE A                                                                                                                                             |
|                                        | Nostrand Avenue                                                                                                                                                     |
| Deficiency Quantity                    | 20                                                                                                                                                                  |
| Quantity Uom                           | S.F.                                                                                                                                                                |
| Potential Action                       | REPLACE                                                                                                                                                             |
| Urgency of Action                      | PRIORITY 5                                                                                                                                                          |
| Purpose of Action<br>Deficiency Photo1 | LEVEL 6                                                                                                                                                             |
|                                        | AW3                                                                                                                                                                 |
| Violations                             | No violations recorded.                                                                                                                                             |
| AWNINGS AND CANOPIES                   | Does not Exist                                                                                                                                                      |
| CHIMNEY                                | Inspected                                                                                                                                                           |
| Material Type(s)                       | Masonry                                                                                                                                                             |
| Condition                              | 2 - Between Good and Fair                                                                                                                                           |
| Deficiency                             | BRICK: MINOR CRACKS AND SPALLING                                                                                                                                    |
| Roof Plan reference                    | K269<br>G<br>G<br>G<br>G<br>G<br>G<br>G<br>G<br>G<br>G<br>Auditorium<br>H<br>G<br>C<br>H<br>C<br>C<br>H<br>H<br>H<br>H<br>H<br>H<br>H<br>H<br>H<br>H<br>H<br>H<br>H |
| Deficiency Overtity                    | Nostrand Avenue                                                                                                                                                     |
| Deficiency Quantity<br>Quantity Uom    | 20<br>S.F.                                                                                                                                                          |
| Potential Action                       | S.F.<br>RESTITCH                                                                                                                                                    |
| Urgency of Action                      | PRIORITY 3                                                                                                                                                          |
|                                        | FNIUKII I J                                                                                                                                                         |
| Purpose of Action                      | LEVEL 2                                                                                                                                                             |