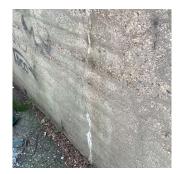

#### Inspection

| 1                     |                                    |
|-----------------------|------------------------------------|
| Question              | Response                           |
| Architectural         |                                    |
| EXTERIOR              | Inspected                          |
| AREAWAY               | Inspected                          |
| Instance on AW1 - AW3 | Inspected                          |
| Instance Condition    | 5 - Poor                           |
| Instance Quantity     | 3                                  |
| Instance Quantity Uom | EACH                               |
| Deficiency            | AREAWAY WALLS: CRACKS AND SPALLING |