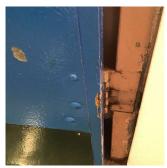

| DOOR HARDWARE           | Inspected                                    |
|-------------------------|----------------------------------------------|
| Condition               | 3 - Fair                                     |
| Deficiency              | No deficiencies recorded                     |
| LINTELS                 | Inspected                                    |
| Condition               | 2 - Between Good and Fair                    |
| Deficiency              | No deficiencies recorded                     |
| TRANSOM/SIDE LIGHT      | Inspected                                    |
| Condition               | 2 - Between Good and Fair                    |
| Deficiency              | No deficiencies recorded                     |
| EXTERIOR WALLS          | Inspected                                    |
| Material Type(s)        | Masonry                                      |
| Replacement Quantity    | 32,400                                       |
| Replacement Uom         | S.F.                                         |
| Instance on All Facades | Inspected                                    |
| Instance Condition      | 3 - Fair                                     |
| Instance Quantity       | 32,400                                       |
| Instance Quantity Uom   | S.F.                                         |
| Deficiency              | STONE: CHIPPED/SPALLED/BROKEN PIECES - MAJOR |
|                         |                                              |