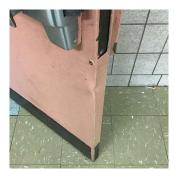

Architectural Inspection K263

Question

EXTERIOR COPING

Deficiency Photo1

Response

Facade A - Above Main Entry

Violations No violations recorded.

Deficiency