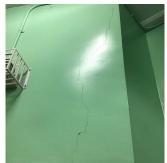

### Priority Condition

| Priority<br>Condition Exist<br>Last Year? | Priority<br>Category | Condition<br>Description                                                                     | Component<br>Affected                                                        | Location<br>Description           | Person(s)<br>Notified | Person(s) Title | PhotoImage |
|-------------------------------------------|----------------------|----------------------------------------------------------------------------------------------|------------------------------------------------------------------------------|-----------------------------------|-----------------------|-----------------|------------|
| Yes                                       | Tripping Hazard      | Severely<br>damaged and<br>heaving<br>concrete is a<br>potential<br>tripping hazard.         | SITE   PAVING<br>  Site Sidewalks<br>& Walkways  <br>Concrete                | Blake Avenue<br>Near Exit 3       | Anthony Mark          | Fireman         |            |
| Yes                                       | Tripping Hazard      | Severely<br>damaged floor<br>around<br>expansion joint<br>is a potential<br>tripping hazard. | INTERIOR  <br>CLASSROOMS<br>/CORRIDORS/<br>ADMIN<br>SPACES   Floor<br>Finish | Corridor near<br>Room 315         | Anthony Mark          | Fireman         |            |
| Yes                                       | Tripping Hazard      | Severely<br>heaving ceramic<br>tile floor is a<br>potential safety<br>hazard.                | INTERIOR  <br>SHOWER<br>ROOM   Floor<br>Finish                               | Left Side                         | Anthony Mark          | Fireman         |            |
| Yes                                       | Tripping Hazard      | Severely<br>heaving<br>sidewalk is a<br>potential<br>tripping hazard.                        | SITE   PAVING<br>  DOT Sidewalk<br>  Concrete                                | Chester Street,<br>Bristol Street | Anthony Mark          | Fireman         |            |