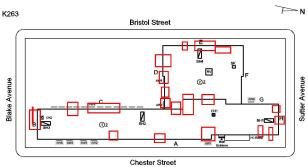

#### EXTERIOR WALLS

Roof Plan reference

Elevation

Deficiency Quantity
Quantity Uom
Potential Action
Urgency of Action
Purpose of Action
Deficiency Photo1

Bristol Street

Bristol Street

Chester Street

S.F.
REPLACE
PRIORITY 4
LEVEL 2

### EXTERIOR WALLS

Elevation

Deficiency Quantity 50
Quantity Uom L.F.
Potential Action REPOINT
Urgency of Action PRIORITY 3
Purpose of Action LEVEL 2

No violations recorded.

Violations

Deficiency

Deficiency Photo1

#### EXTERIOR WALLS

Urgency of Action PRIORITY 3
Purpose of Action LEVEL 2

Deficiency Photo1

Facade E

Response

Violations No violations recorded.

Deficiency

Roof Plan reference