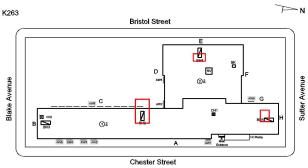

#### Inspection

| Question              | Response                                                                                                                                                                                                                                                                                                                                                                                                                                                                                                                                                                                                                                                                                                                                                                                                                                                                                                                                                                                                                                                                                                                                                                                                                                                                                                                                                                                                                                                                                                                                                                                                                                                                                                                                                                                                                                                                                                                                                                                                                                                                                                                       |
|-----------------------|--------------------------------------------------------------------------------------------------------------------------------------------------------------------------------------------------------------------------------------------------------------------------------------------------------------------------------------------------------------------------------------------------------------------------------------------------------------------------------------------------------------------------------------------------------------------------------------------------------------------------------------------------------------------------------------------------------------------------------------------------------------------------------------------------------------------------------------------------------------------------------------------------------------------------------------------------------------------------------------------------------------------------------------------------------------------------------------------------------------------------------------------------------------------------------------------------------------------------------------------------------------------------------------------------------------------------------------------------------------------------------------------------------------------------------------------------------------------------------------------------------------------------------------------------------------------------------------------------------------------------------------------------------------------------------------------------------------------------------------------------------------------------------------------------------------------------------------------------------------------------------------------------------------------------------------------------------------------------------------------------------------------------------------------------------------------------------------------------------------------------------|
| Architectural         | Response                                                                                                                                                                                                                                                                                                                                                                                                                                                                                                                                                                                                                                                                                                                                                                                                                                                                                                                                                                                                                                                                                                                                                                                                                                                                                                                                                                                                                                                                                                                                                                                                                                                                                                                                                                                                                                                                                                                                                                                                                                                                                                                       |
| EXTERIOR              | Inspected                                                                                                                                                                                                                                                                                                                                                                                                                                                                                                                                                                                                                                                                                                                                                                                                                                                                                                                                                                                                                                                                                                                                                                                                                                                                                                                                                                                                                                                                                                                                                                                                                                                                                                                                                                                                                                                                                                                                                                                                                                                                                                                      |
| AREAWAY               | Inspected                                                                                                                                                                                                                                                                                                                                                                                                                                                                                                                                                                                                                                                                                                                                                                                                                                                                                                                                                                                                                                                                                                                                                                                                                                                                                                                                                                                                                                                                                                                                                                                                                                                                                                                                                                                                                                                                                                                                                                                                                                                                                                                      |
| Instance on AW1-AW9   | Inspected                                                                                                                                                                                                                                                                                                                                                                                                                                                                                                                                                                                                                                                                                                                                                                                                                                                                                                                                                                                                                                                                                                                                                                                                                                                                                                                                                                                                                                                                                                                                                                                                                                                                                                                                                                                                                                                                                                                                                                                                                                                                                                                      |
| Instance Condition    | 3 - Fair                                                                                                                                                                                                                                                                                                                                                                                                                                                                                                                                                                                                                                                                                                                                                                                                                                                                                                                                                                                                                                                                                                                                                                                                                                                                                                                                                                                                                                                                                                                                                                                                                                                                                                                                                                                                                                                                                                                                                                                                                                                                                                                       |
| Instance Quantity     | 9                                                                                                                                                                                                                                                                                                                                                                                                                                                                                                                                                                                                                                                                                                                                                                                                                                                                                                                                                                                                                                                                                                                                                                                                                                                                                                                                                                                                                                                                                                                                                                                                                                                                                                                                                                                                                                                                                                                                                                                                                                                                                                                              |
| Instance Quantity Uom | EACH                                                                                                                                                                                                                                                                                                                                                                                                                                                                                                                                                                                                                                                                                                                                                                                                                                                                                                                                                                                                                                                                                                                                                                                                                                                                                                                                                                                                                                                                                                                                                                                                                                                                                                                                                                                                                                                                                                                                                                                                                                                                                                                           |
| Deficiency            | AREAWAY SLAB: CRACKS AND SPALLING                                                                                                                                                                                                                                                                                                                                                                                                                                                                                                                                                                                                                                                                                                                                                                                                                                                                                                                                                                                                                                                                                                                                                                                                                                                                                                                                                                                                                                                                                                                                                                                                                                                                                                                                                                                                                                                                                                                                                                                                                                                                                              |
| Roof Plan reference   | K263 Bristol Street                                                                                                                                                                                                                                                                                                                                                                                                                                                                                                                                                                                                                                                                                                                                                                                                                                                                                                                                                                                                                                                                                                                                                                                                                                                                                                                                                                                                                                                                                                                                                                                                                                                                                                                                                                                                                                                                                                                                                                                                                                                                                                            |
|                       | Onlove of the state of the stat |
| Deficiency Quantity   | 60                                                                                                                                                                                                                                                                                                                                                                                                                                                                                                                                                                                                                                                                                                                                                                                                                                                                                                                                                                                                                                                                                                                                                                                                                                                                                                                                                                                                                                                                                                                                                                                                                                                                                                                                                                                                                                                                                                                                                                                                                                                                                                                             |
| Quantity Uom          | S.F.                                                                                                                                                                                                                                                                                                                                                                                                                                                                                                                                                                                                                                                                                                                                                                                                                                                                                                                                                                                                                                                                                                                                                                                                                                                                                                                                                                                                                                                                                                                                                                                                                                                                                                                                                                                                                                                                                                                                                                                                                                                                                                                           |
| Potential Action      | REPAIR                                                                                                                                                                                                                                                                                                                                                                                                                                                                                                                                                                                                                                                                                                                                                                                                                                                                                                                                                                                                                                                                                                                                                                                                                                                                                                                                                                                                                                                                                                                                                                                                                                                                                                                                                                                                                                                                                                                                                                                                                                                                                                                         |
| Urgency of Action     | PRIORITY 3                                                                                                                                                                                                                                                                                                                                                                                                                                                                                                                                                                                                                                                                                                                                                                                                                                                                                                                                                                                                                                                                                                                                                                                                                                                                                                                                                                                                                                                                                                                                                                                                                                                                                                                                                                                                                                                                                                                                                                                                                                                                                                                     |
| Purpose of Action     | LEVEL 2                                                                                                                                                                                                                                                                                                                                                                                                                                                                                                                                                                                                                                                                                                                                                                                                                                                                                                                                                                                                                                                                                                                                                                                                                                                                                                                                                                                                                                                                                                                                                                                                                                                                                                                                                                                                                                                                                                                                                                                                                                                                                                                        |

Violations No violations recorded.

Deficiency

Roof Plan reference

Deficiency Photo1

Deficiency Quantity 16
Quantity Uom S.F.
Potential Action REPAIR
Urgency of Action PRIORITY 3
Purpose of Action LEVEL 2

AW4, AW5