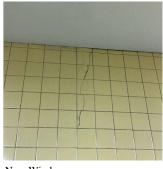

Architectural Inspection K263

Question

EXTERIOR COPING

Deficiency Photo1

Response

Facade A - Above Main Entry

Violations No violations recorded.

Deficiency