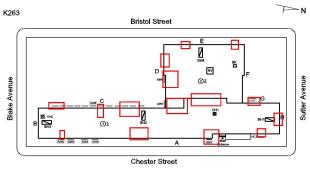

#### Inspection

| Question              | Response                                                                                                                                                                                                                                                                                                                                                                                                                                                                                                                                                                                                                                                                                                                                                                                                                                                                                                                                                                                                                                                                                                                                                                                                                                                                                                                                                                                                                                                                                                                                                                                                                                                                                                                                                                                                                                                                                                                                                                                                                                                                                                                       |
|-----------------------|--------------------------------------------------------------------------------------------------------------------------------------------------------------------------------------------------------------------------------------------------------------------------------------------------------------------------------------------------------------------------------------------------------------------------------------------------------------------------------------------------------------------------------------------------------------------------------------------------------------------------------------------------------------------------------------------------------------------------------------------------------------------------------------------------------------------------------------------------------------------------------------------------------------------------------------------------------------------------------------------------------------------------------------------------------------------------------------------------------------------------------------------------------------------------------------------------------------------------------------------------------------------------------------------------------------------------------------------------------------------------------------------------------------------------------------------------------------------------------------------------------------------------------------------------------------------------------------------------------------------------------------------------------------------------------------------------------------------------------------------------------------------------------------------------------------------------------------------------------------------------------------------------------------------------------------------------------------------------------------------------------------------------------------------------------------------------------------------------------------------------------|
| Architectural         | Response                                                                                                                                                                                                                                                                                                                                                                                                                                                                                                                                                                                                                                                                                                                                                                                                                                                                                                                                                                                                                                                                                                                                                                                                                                                                                                                                                                                                                                                                                                                                                                                                                                                                                                                                                                                                                                                                                                                                                                                                                                                                                                                       |
| EXTERIOR              | Inspected                                                                                                                                                                                                                                                                                                                                                                                                                                                                                                                                                                                                                                                                                                                                                                                                                                                                                                                                                                                                                                                                                                                                                                                                                                                                                                                                                                                                                                                                                                                                                                                                                                                                                                                                                                                                                                                                                                                                                                                                                                                                                                                      |
| AREAWAY               | Inspected                                                                                                                                                                                                                                                                                                                                                                                                                                                                                                                                                                                                                                                                                                                                                                                                                                                                                                                                                                                                                                                                                                                                                                                                                                                                                                                                                                                                                                                                                                                                                                                                                                                                                                                                                                                                                                                                                                                                                                                                                                                                                                                      |
| Instance on AW1-AW9   | Inspected                                                                                                                                                                                                                                                                                                                                                                                                                                                                                                                                                                                                                                                                                                                                                                                                                                                                                                                                                                                                                                                                                                                                                                                                                                                                                                                                                                                                                                                                                                                                                                                                                                                                                                                                                                                                                                                                                                                                                                                                                                                                                                                      |
| Instance Condition    | 3 - Fair                                                                                                                                                                                                                                                                                                                                                                                                                                                                                                                                                                                                                                                                                                                                                                                                                                                                                                                                                                                                                                                                                                                                                                                                                                                                                                                                                                                                                                                                                                                                                                                                                                                                                                                                                                                                                                                                                                                                                                                                                                                                                                                       |
| Instance Quantity     | 9                                                                                                                                                                                                                                                                                                                                                                                                                                                                                                                                                                                                                                                                                                                                                                                                                                                                                                                                                                                                                                                                                                                                                                                                                                                                                                                                                                                                                                                                                                                                                                                                                                                                                                                                                                                                                                                                                                                                                                                                                                                                                                                              |
| Instance Quantity Uom | EACH                                                                                                                                                                                                                                                                                                                                                                                                                                                                                                                                                                                                                                                                                                                                                                                                                                                                                                                                                                                                                                                                                                                                                                                                                                                                                                                                                                                                                                                                                                                                                                                                                                                                                                                                                                                                                                                                                                                                                                                                                                                                                                                           |
| Deficiency            | AREAWAY SLAB: CRACKS AND SPALLING                                                                                                                                                                                                                                                                                                                                                                                                                                                                                                                                                                                                                                                                                                                                                                                                                                                                                                                                                                                                                                                                                                                                                                                                                                                                                                                                                                                                                                                                                                                                                                                                                                                                                                                                                                                                                                                                                                                                                                                                                                                                                              |
| Roof Plan reference   | K263 Bristol Street                                                                                                                                                                                                                                                                                                                                                                                                                                                                                                                                                                                                                                                                                                                                                                                                                                                                                                                                                                                                                                                                                                                                                                                                                                                                                                                                                                                                                                                                                                                                                                                                                                                                                                                                                                                                                                                                                                                                                                                                                                                                                                            |
|                       | Onlove of the state of the stat |
| Deficiency Quantity   | 60                                                                                                                                                                                                                                                                                                                                                                                                                                                                                                                                                                                                                                                                                                                                                                                                                                                                                                                                                                                                                                                                                                                                                                                                                                                                                                                                                                                                                                                                                                                                                                                                                                                                                                                                                                                                                                                                                                                                                                                                                                                                                                                             |
| Quantity Uom          | S.F.                                                                                                                                                                                                                                                                                                                                                                                                                                                                                                                                                                                                                                                                                                                                                                                                                                                                                                                                                                                                                                                                                                                                                                                                                                                                                                                                                                                                                                                                                                                                                                                                                                                                                                                                                                                                                                                                                                                                                                                                                                                                                                                           |
| Potential Action      | REPAIR                                                                                                                                                                                                                                                                                                                                                                                                                                                                                                                                                                                                                                                                                                                                                                                                                                                                                                                                                                                                                                                                                                                                                                                                                                                                                                                                                                                                                                                                                                                                                                                                                                                                                                                                                                                                                                                                                                                                                                                                                                                                                                                         |
| Urgency of Action     | PRIORITY 3                                                                                                                                                                                                                                                                                                                                                                                                                                                                                                                                                                                                                                                                                                                                                                                                                                                                                                                                                                                                                                                                                                                                                                                                                                                                                                                                                                                                                                                                                                                                                                                                                                                                                                                                                                                                                                                                                                                                                                                                                                                                                                                     |
| Purpose of Action     | LEVEL 2                                                                                                                                                                                                                                                                                                                                                                                                                                                                                                                                                                                                                                                                                                                                                                                                                                                                                                                                                                                                                                                                                                                                                                                                                                                                                                                                                                                                                                                                                                                                                                                                                                                                                                                                                                                                                                                                                                                                                                                                                                                                                                                        |

### **Building Condition Assessment Survey 2023 - 2024**

Architectural Inspection K263

Question

Response

**EXTERIOR** 

AREAWAY

Deficiency Photo1

AW6

Violations No violations recorded.

Deficiency

Roof Plan reference

Deficiency Photo1

Deficiency Quantity 16
Quantity Uom S.F.
Potential Action REPAIR
Urgency of Action PRIORITY 3
Purpose of Action LEVEL 2

AW4, AW5

### **Building Condition Assessment Survey 2023 - 2024**

K263 Architectural Inspection Question Response **EXTERIOR** AWNINGS AND CANOPIES Roof Plan reference K263 Bristol Street Ø RV Blake Avenue ①3 Chester Street **Deficiency Quantity** 20 Quantity Uom S.F. REPAIR Potential Action PRIORITY 5 Urgency of Action LEVEL 2 Purpose of Action Deficiency Photo1 Main Entrance Canopy Violations No violations recorded. CONCRETE: MAJOR CRACKS/SPALLING Deficiency Roof Plan reference K263 **Bristol Street** RV Blake Avenue BH3 ①3 Chester Street **Deficiency Quantity** 20 Quantity Uom S.F. Potential Action REPAIR Urgency of Action PRIORITY 4

### **Building Condition Assessment Survey 2023 - 2024**

K263 Architectural Inspection Question Response **EXTERIOR** AWNINGS AND CANOPIES Inspected Deficiency Photo1 Facade A - South Violations No violations recorded. CHIMNEY Inspected Material Type(s) Masonry Condition 3 - Fair BRICK: MAJOR / THRU CRACKS Deficiency Roof Plan reference K263 Bristol Street RV Blake Avenue CH1 Ø RH2 ①3 Chester Street Deficiency Quantity 15 Quantity Uom S.F. Potential Action REMOVE AND REBUILD Urgency of Action PRIORITY 4 LEVEL 4 Purpose of Action Deficiency Photo1 Chimney Violations 35674680L Deficiency BRICK: DETERIORATED JOINTS

### **Building Condition Assessment Survey 2023 - 2024**

K263 Architectural Inspection Question Response **EXTERIOR** CHIMNEY Inspected Roof Plan reference K263 Bristol Street Ø RV @≟ Blake Avenue CH1 ①3 Chester Street **Deficiency Quantity** 150 Quantity Uom S.F. REPOINT Potential Action PRIORITY 3 Urgency of Action LEVEL 2 Purpose of Action Deficiency Photo1 Chimney Violations No violations recorded. COPING Inspected Condition 3 - Fair Deficiency METAL: DETERIORATED JOINTS Roof Plan reference K263 Bristol Street Z RHA RV Blake Avenue Ø (1)3 Chester Street Deficiency Quantity 25 Quantity Uom L.F. Potential Action REPAIR PRIORITY 3 Urgency of Action Purpose of Action LEVEL 2

Architectural Inspection K263

Question

EXTERIOR COPING

Deficiency Photo1

Response

Facade A - Above Main Entry

Violations No violations recorded.

Deficiency

Roof Plan reference

Deficiency Photo1

Violations

Deficiency Quantity 70
Quantity Uom L.F.
Potential Action MAINTENANCE
Urgency of Action PRIORITY 3
Purpose of Action LEVEL 2

No violations recorded.

| CORNICE          | Does not Exist |
|------------------|----------------|
| DOORS            | Inspected      |
| DOORS AND FRAMES | Inspected      |
| Condition        | 3 - Fair       |