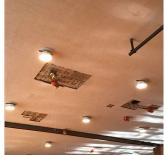

### **Building Condition Assessment Survey 2023 - 2024**

| uestion                 | Response                   |
|-------------------------|----------------------------|
| EXTERIOR                |                            |
| EXTERIOR SOFFITS        | Does not Exist             |
| LOADING DOCK            | Does not Exist             |
| LOUVER                  | Inspected                  |
| Condition               | 2 - Between Good and Fair  |
| Deficiency              | No deficiencies recorded   |
| PARAPETS                | Inspected                  |
| Material Type(s)        | Masonry                    |
| Replacement Quantity    | 9,000                      |
| Replacement Uom         | C.F.                       |
| Instance on All Facades | Inspected                  |
| Instance Condition      | 3 - Fair                   |
| Instance Quantity       | 9,000                      |
| Instance Quantity Uom   | C.F.                       |
| Deficiency              | BRICK: DETERIORATED JOINTS |
| Roof Plan reference     | K263<br>Bristol Street     |
|                         | OPURANT STREET             |
| Deficiency Quantity     | 2,000                      |
| Quantity Uom            | S.F.                       |
| Potential Action        | REPOINT                    |
| Urgency of Action       | PRIORITY 3                 |
| Purpose of Action       | LEVEL 2                    |
| Deficiency Photo1       | Facade A - Roof 1          |
| Violations              | No violations recorded.    |