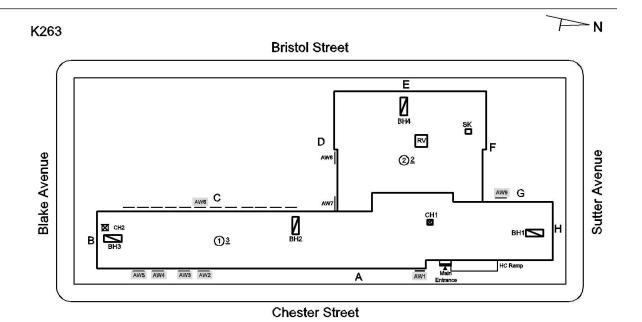

#### Inspection

| Question              | Response                                                                                                                                                                                                                                                                                                                                                                                                                                                                                                                                                                                                                                                                                                                                                                                                                                                                                                                                                                                                                                                                                                                                                                                                                                                                                                                                                                                                                                                                                                                                                                                                                                                                                                                                                                                                                                                                                                                                                                                                                                                                                                                       |
|-----------------------|--------------------------------------------------------------------------------------------------------------------------------------------------------------------------------------------------------------------------------------------------------------------------------------------------------------------------------------------------------------------------------------------------------------------------------------------------------------------------------------------------------------------------------------------------------------------------------------------------------------------------------------------------------------------------------------------------------------------------------------------------------------------------------------------------------------------------------------------------------------------------------------------------------------------------------------------------------------------------------------------------------------------------------------------------------------------------------------------------------------------------------------------------------------------------------------------------------------------------------------------------------------------------------------------------------------------------------------------------------------------------------------------------------------------------------------------------------------------------------------------------------------------------------------------------------------------------------------------------------------------------------------------------------------------------------------------------------------------------------------------------------------------------------------------------------------------------------------------------------------------------------------------------------------------------------------------------------------------------------------------------------------------------------------------------------------------------------------------------------------------------------|
| Architectural         | Response                                                                                                                                                                                                                                                                                                                                                                                                                                                                                                                                                                                                                                                                                                                                                                                                                                                                                                                                                                                                                                                                                                                                                                                                                                                                                                                                                                                                                                                                                                                                                                                                                                                                                                                                                                                                                                                                                                                                                                                                                                                                                                                       |
| EXTERIOR              | Inspected                                                                                                                                                                                                                                                                                                                                                                                                                                                                                                                                                                                                                                                                                                                                                                                                                                                                                                                                                                                                                                                                                                                                                                                                                                                                                                                                                                                                                                                                                                                                                                                                                                                                                                                                                                                                                                                                                                                                                                                                                                                                                                                      |
| AREAWAY               | Inspected                                                                                                                                                                                                                                                                                                                                                                                                                                                                                                                                                                                                                                                                                                                                                                                                                                                                                                                                                                                                                                                                                                                                                                                                                                                                                                                                                                                                                                                                                                                                                                                                                                                                                                                                                                                                                                                                                                                                                                                                                                                                                                                      |
| Instance on AW1-AW9   | Inspected                                                                                                                                                                                                                                                                                                                                                                                                                                                                                                                                                                                                                                                                                                                                                                                                                                                                                                                                                                                                                                                                                                                                                                                                                                                                                                                                                                                                                                                                                                                                                                                                                                                                                                                                                                                                                                                                                                                                                                                                                                                                                                                      |
| Instance Condition    | 3 - Fair                                                                                                                                                                                                                                                                                                                                                                                                                                                                                                                                                                                                                                                                                                                                                                                                                                                                                                                                                                                                                                                                                                                                                                                                                                                                                                                                                                                                                                                                                                                                                                                                                                                                                                                                                                                                                                                                                                                                                                                                                                                                                                                       |
| Instance Quantity     | 9                                                                                                                                                                                                                                                                                                                                                                                                                                                                                                                                                                                                                                                                                                                                                                                                                                                                                                                                                                                                                                                                                                                                                                                                                                                                                                                                                                                                                                                                                                                                                                                                                                                                                                                                                                                                                                                                                                                                                                                                                                                                                                                              |
| Instance Quantity Uom | EACH                                                                                                                                                                                                                                                                                                                                                                                                                                                                                                                                                                                                                                                                                                                                                                                                                                                                                                                                                                                                                                                                                                                                                                                                                                                                                                                                                                                                                                                                                                                                                                                                                                                                                                                                                                                                                                                                                                                                                                                                                                                                                                                           |
| Deficiency            | AREAWAY SLAB: CRACKS AND SPALLING                                                                                                                                                                                                                                                                                                                                                                                                                                                                                                                                                                                                                                                                                                                                                                                                                                                                                                                                                                                                                                                                                                                                                                                                                                                                                                                                                                                                                                                                                                                                                                                                                                                                                                                                                                                                                                                                                                                                                                                                                                                                                              |
| Roof Plan reference   | K263 Bristol Street                                                                                                                                                                                                                                                                                                                                                                                                                                                                                                                                                                                                                                                                                                                                                                                                                                                                                                                                                                                                                                                                                                                                                                                                                                                                                                                                                                                                                                                                                                                                                                                                                                                                                                                                                                                                                                                                                                                                                                                                                                                                                                            |
|                       | Onlove of the state of the stat |
| Deficiency Quantity   | 60                                                                                                                                                                                                                                                                                                                                                                                                                                                                                                                                                                                                                                                                                                                                                                                                                                                                                                                                                                                                                                                                                                                                                                                                                                                                                                                                                                                                                                                                                                                                                                                                                                                                                                                                                                                                                                                                                                                                                                                                                                                                                                                             |
| Quantity Uom          | S.F.                                                                                                                                                                                                                                                                                                                                                                                                                                                                                                                                                                                                                                                                                                                                                                                                                                                                                                                                                                                                                                                                                                                                                                                                                                                                                                                                                                                                                                                                                                                                                                                                                                                                                                                                                                                                                                                                                                                                                                                                                                                                                                                           |
| Potential Action      | REPAIR                                                                                                                                                                                                                                                                                                                                                                                                                                                                                                                                                                                                                                                                                                                                                                                                                                                                                                                                                                                                                                                                                                                                                                                                                                                                                                                                                                                                                                                                                                                                                                                                                                                                                                                                                                                                                                                                                                                                                                                                                                                                                                                         |
| Urgency of Action     | PRIORITY 3                                                                                                                                                                                                                                                                                                                                                                                                                                                                                                                                                                                                                                                                                                                                                                                                                                                                                                                                                                                                                                                                                                                                                                                                                                                                                                                                                                                                                                                                                                                                                                                                                                                                                                                                                                                                                                                                                                                                                                                                                                                                                                                     |
| Purpose of Action     | LEVEL 2                                                                                                                                                                                                                                                                                                                                                                                                                                                                                                                                                                                                                                                                                                                                                                                                                                                                                                                                                                                                                                                                                                                                                                                                                                                                                                                                                                                                                                                                                                                                                                                                                                                                                                                                                                                                                                                                                                                                                                                                                                                                                                                        |

### **Building Condition Assessment Survey 2023 - 2024**

Architectural Inspection K263

Question

Response

**EXTERIOR** 

AREAWAY

Deficiency Photo1

AW6

Violations No violations recorded.

Deficiency

Roof Plan reference

Deficiency Photo1

Deficiency Quantity 16
Quantity Uom S.F.
Potential Action REPAIR
Urgency of Action PRIORITY 3
Purpose of Action LEVEL 2

AW4, AW5