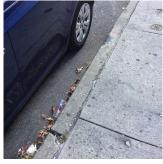

### Priority Condition

| Priority<br>Condition Exist<br>Last Year? | Priority<br>Category | Condition<br>Description                                                                     | Component<br>Affected                                                        | Location<br>Description           | Person(s)<br>Notified | Person(s) Title | PhotoImage |
|-------------------------------------------|----------------------|----------------------------------------------------------------------------------------------|------------------------------------------------------------------------------|-----------------------------------|-----------------------|-----------------|------------|
| Yes                                       | Tripping Hazard      | Severely<br>damaged and<br>heaving<br>concrete is a<br>potential<br>tripping hazard.         | SITE   PAVING<br>  Site Sidewalks<br>& Walkways  <br>Concrete                | Blake Avenue<br>Near Exit 3       | Anthony Mark          | Fireman         |            |
| Yes                                       | Tripping Hazard      | Severely<br>damaged floor<br>around<br>expansion joint<br>is a potential<br>tripping hazard. | INTERIOR  <br>CLASSROOMS<br>/CORRIDORS/<br>ADMIN<br>SPACES   Floor<br>Finish | Corridor near<br>Room 315         | Anthony Mark          | Fireman         |            |
| Yes                                       | Tripping Hazard      | Severely<br>heaving ceramic<br>tile floor is a<br>potential safety<br>hazard.                | INTERIOR  <br>SHOWER<br>ROOM   Floor<br>Finish                               | Left Side                         | Anthony Mark          | Fireman         |            |
| Yes                                       | Tripping Hazard      | Severely<br>heaving<br>sidewalk is a<br>potential<br>tripping hazard.                        | SITE   PAVING<br>  DOT Sidewalk<br>  Concrete                                | Chester Street,<br>Bristol Street | Anthony Mark          | Fireman         |            |