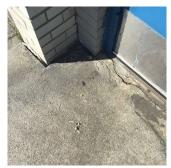

### **Building Condition Assessment Survey 2023 - 2024**

| uestion                 | Response                   |
|-------------------------|----------------------------|
| EXTERIOR                |                            |
| EXTERIOR SOFFITS        | Does not Exist             |
| LOADING DOCK            | Does not Exist             |
| LOUVER                  | Inspected                  |
| Condition               | 2 - Between Good and Fair  |
| Deficiency              | No deficiencies recorded   |
| PARAPETS                | Inspected                  |
| Material Type(s)        | Masonry                    |
| Replacement Quantity    | 9,000                      |
| Replacement Uom         | C.F.                       |
| Instance on All Facades | Inspected                  |
| Instance Condition      | 3 - Fair                   |
| Instance Quantity       | 9,000                      |
| Instance Quantity Uom   | C.F.                       |
| Deficiency              | BRICK: DETERIORATED JOINTS |
| Roof Plan reference     | K263<br>Bristol Street     |
|                         | OPURANT STREET             |
| Deficiency Quantity     | 2,000                      |
| Quantity Uom            | S.F.                       |
| Potential Action        | REPOINT                    |
| Urgency of Action       | PRIORITY 3                 |
| Purpose of Action       | LEVEL 2                    |
| Deficiency Photo1       | Facade A - Roof 1          |
| Violations              | No violations recorded.    |