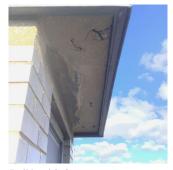

### **Building Condition Assessment Survey 2023 - 2024**

K263 Architectural Inspection Question Response **EXTERIOR** AWNINGS AND CANOPIES Roof Plan reference K263 Bristol Street Ø RV Blake Avenue ①3 Chester Street **Deficiency Quantity** 20 Quantity Uom S.F. REPAIR Potential Action PRIORITY 5 Urgency of Action LEVEL 2 Purpose of Action Deficiency Photo1 Main Entrance Canopy Violations No violations recorded. CONCRETE: MAJOR CRACKS/SPALLING Deficiency Roof Plan reference K263 **Bristol Street** RV Blake Avenue BH3 ①3 Chester Street **Deficiency Quantity** 20 Quantity Uom S.F. Potential Action REPAIR Urgency of Action PRIORITY 4