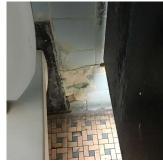

Violations No violations recorded.

| AWNINGS AND CANOPIES | Inspected                |
|----------------------|--------------------------|
| Condition            | 3 - Fair                 |
| Deficiency           | METAL: WATER PENETRATION |

### **Building Condition Assessment Survey 2023 - 2024**

K263 Architectural Inspection Question Response **EXTERIOR** AWNINGS AND CANOPIES Roof Plan reference K263 Bristol Street Ø RV Blake Avenue ①3 Chester Street **Deficiency Quantity** 20 Quantity Uom S.F. REPAIR Potential Action PRIORITY 5 Urgency of Action LEVEL 2 Purpose of Action Deficiency Photo1 Main Entrance Canopy Violations No violations recorded. CONCRETE: MAJOR CRACKS/SPALLING Deficiency Roof Plan reference K263 **Bristol Street** RV Blake Avenue BH3 ①3 Chester Street **Deficiency Quantity** 20 Quantity Uom S.F. Potential Action REPAIR Urgency of Action PRIORITY 4