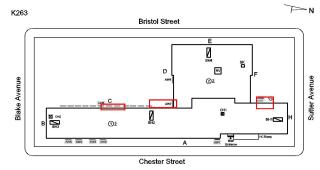

Architectural Inspection K263

Facade Photo

Main Entrance Photo

Corner of Chester Street and Blake Avenue

- Northwest View

Facade A - Chester Street

Roof 1 - North View