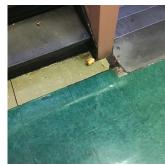

### Priority Condition

| Priority<br>Condition Exist<br>Last Year? | Priority<br>Category | Condition<br>Description                                                                     | Component<br>Affected                                                        | Location<br>Description           | Person(s)<br>Notified | Person(s) Title | PhotoImage |
|-------------------------------------------|----------------------|----------------------------------------------------------------------------------------------|------------------------------------------------------------------------------|-----------------------------------|-----------------------|-----------------|------------|
| Yes                                       | Tripping Hazard      | Severely<br>damaged and<br>heaving<br>concrete is a<br>potential<br>tripping hazard.         | SITE   PAVING<br>  Site Sidewalks<br>& Walkways  <br>Concrete                | Blake Avenue<br>Near Exit 3       | Anthony Mark          | Fireman         |            |
| Yes                                       | Tripping Hazard      | Severely<br>damaged floor<br>around<br>expansion joint<br>is a potential<br>tripping hazard. | INTERIOR  <br>CLASSROOMS<br>/CORRIDORS/<br>ADMIN<br>SPACES   Floor<br>Finish | Corridor near<br>Room 315         | Anthony Mark          | Fireman         |            |
| Yes                                       | Tripping Hazard      | Severely<br>heaving ceramic<br>tile floor is a<br>potential safety<br>hazard.                | INTERIOR  <br>SHOWER<br>ROOM   Floor<br>Finish                               | Left Side                         | Anthony Mark          | Fireman         |            |
| Yes                                       | Tripping Hazard      | Severely<br>heaving<br>sidewalk is a<br>potential<br>tripping hazard.                        | SITE   PAVING<br>  DOT Sidewalk<br>  Concrete                                | Chester Street,<br>Bristol Street | Anthony Mark          | Fireman         |            |