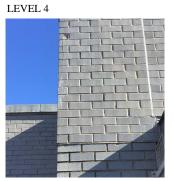

### **Building Condition Assessment Survey 2023 - 2024**

K263 Architectural Inspection Question Response **EXTERIOR** AWNINGS AND CANOPIES Inspected Deficiency Photo1 Facade A - South Violations No violations recorded. CHIMNEY Inspected Material Type(s) Masonry Condition 3 - Fair BRICK: MAJOR / THRU CRACKS Deficiency Roof Plan reference K263 Bristol Street RV Blake Avenue CH1 Ø RH2 ①3 Chester Street Deficiency Quantity 15 Quantity Uom S.F. Potential Action REMOVE AND REBUILD Urgency of Action PRIORITY 4 LEVEL 4 Purpose of Action Deficiency Photo1 Chimney Violations 35674680L Deficiency BRICK: DETERIORATED JOINTS