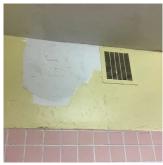

|

### **Building Condition Assessment Survey 2023 - 2024**

Architectural Inspection K263

### Question Response

#### INTERIOR

### TOILET ROOMS - STUDENTS

### Walls

Deficiency Photo1

Deficiency Photo1



Room B14

| Violations | No violations recorded. |
|------------|-------------------------|

| Deficiency                   | PLASTER: CRACKS/SPALLING |
|------------------------------|--------------------------|
| Deficiency Location/Instance | Room B18                 |
| Deficiency Quantity          | 10                       |
| Quantity Uom                 | S.F.                     |
| Potential Action             | REPLACE                  |
| Urgency of Action            | PRIORITY 3               |
| Purpose of Action            | LEVEL 2                  |



Room B18

| No violations recorded. |
|-------------------------|
|                         |

| LIFE SAFETY                  | Inspected            |
|------------------------------|----------------------|
| F.D. HOLDING AREA            | Does not Exist       |
| STEEL STAIRS                 | Does not Exist       |
| SITE                         | Inspected            |
| CONTAINERIZATION             | Inspected            |
| Condition                    | 5 - Poor             |
| Deficiency                   | CONCRETE PAD DAMAGED |
| Deficiency Location/Instance | Blake Avenue         |
| Deficiency Quantity          | 100                  |
| Quantity Uom                 | S.F.                 |
| Potential Action             | REPAIR               |
| Urgency of Action