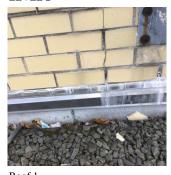

### **Building Condition Assessment Survey 2023 - 2024**

| uestion                 | Response                   |
|-------------------------|----------------------------|
| EXTERIOR                |                            |
| EXTERIOR SOFFITS        | Does not Exist             |
| LOADING DOCK            | Does not Exist             |
| LOUVER                  | Inspected                  |
| Condition               | 2 - Between Good and Fair  |
| Deficiency              | No deficiencies recorded   |
| PARAPETS                | Inspected                  |
| Material Type(s)        | Masonry                    |
| Replacement Quantity    | 9,000                      |
| Replacement Uom         | C.F.                       |
| Instance on All Facades | Inspected                  |
| Instance Condition      | 3 - Fair                   |
| Instance Quantity       | 9,000                      |
| Instance Quantity Uom   | C.F.                       |
| Deficiency              | BRICK: DETERIORATED JOINTS |
| Roof Plan reference     | K263<br>Bristol Street     |
|                         | OPURANT STREET             |
| Deficiency Quantity     | 2,000                      |
| Quantity Uom            | S.F.                       |
| Potential Action        | REPOINT                    |
| Urgency of Action       | PRIORITY 3                 |
| Purpose of Action       | LEVEL 2                    |
| Deficiency Photo1       | Facade A - Roof 1          |
| Violations              | No violations recorded.    |