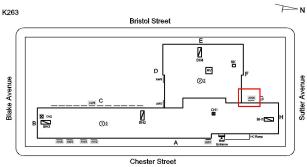

### **Building Condition Assessment Survey 2023 - 2024**

| uestion                 | Response                   |
|-------------------------|----------------------------|
| EXTERIOR                |                            |
| EXTERIOR SOFFITS        | Does not Exist             |
| LOADING DOCK            | Does not Exist             |
| LOUVER                  | Inspected                  |
| Condition               | 2 - Between Good and Fair  |
| Deficiency              | No deficiencies recorded   |
| PARAPETS                | Inspected                  |
| Material Type(s)        | Masonry                    |
| Replacement Quantity    | 9,000                      |
| Replacement Uom         | C.F.                       |
| Instance on All Facades | Inspected                  |
| Instance Condition      | 3 - Fair                   |
| Instance Quantity       | 9,000                      |
| Instance Quantity Uom   | C.F.                       |
| Deficiency              | BRICK: DETERIORATED JOINTS |
| Roof Plan reference     | K263<br>Bristol Street     |
|                         | OPURANT STREET             |
| Deficiency Quantity     | 2,000                      |
| Quantity Uom            | S.F.                       |
| Potential Action        | REPOINT                    |
| Urgency of Action       | PRIORITY 3                 |
| Purpose of Action       | LEVEL 2                    |
| Deficiency Photo1       | Facade A - Roof 1          |
| Violations              | No violations recorded.    |