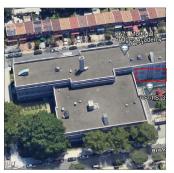

Architectural Inspection K263

Facade Photo

Main Entrance Photo

Corner of Chester Street and Blake Avenue

- Northwest View

Facade A - Chester Street

Roof 1 - North View