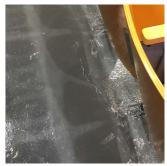

Violations No violations recorded.

| AWNINGS AND CANOPIES | Inspected                |
|----------------------|--------------------------|
| Condition            | 3 - Fair                 |
| Deficiency           | METAL: WATER PENETRATION |

### **Building Condition Assessment Survey 2023 - 2024**

K263 Architectural Inspection Question Response **EXTERIOR** AWNINGS AND CANOPIES Roof Plan reference K263 Bristol Street Ø RV Blake Avenue ①3 Chester Street **Deficiency Quantity** 20 Quantity Uom S.F. REPAIR Potential Action PRIORITY 5 Urgency of Action LEVEL 2 Purpose of Action Deficiency Photo1 Main Entrance Canopy Violations No violations recorded. CONCRETE: MAJOR CRACKS/SPALLING Deficiency Roof Plan reference K263 **Bristol Street** RV Blake Avenue BH3 ①3 Chester Street **Deficiency Quantity** 20 Quantity Uom S.F. Potential Action REPAIR Urgency of Action PRIORITY 4