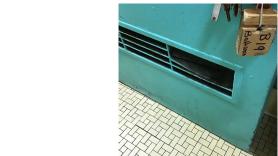

Violations No violations recorded.

| AWNINGS AND CANOPIES | Inspected                |
|----------------------|--------------------------|
| Condition            | 3 - Fair                 |
| Deficiency           | METAL: WATER PENETRATION |

### **Building Condition Assessment Survey 2023 - 2024**

K263 Architectural Inspection Question Response **EXTERIOR** AWNINGS AND CANOPIES Roof Plan reference K263 Bristol Street Ø RV Blake Avenue ①3 Chester Street **Deficiency Quantity** 20 Quantity Uom S.F. REPAIR Potential Action PRIORITY 5 Urgency of Action LEVEL 2 Purpose of Action Deficiency Photo1 Main Entrance Canopy Violations No violations recorded. CONCRETE: MAJOR CRACKS/SPALLING Deficiency Roof Plan reference K263 **Bristol Street** RV Blake Avenue BH3 ①3 Chester Street **Deficiency Quantity** 20 Quantity Uom S.F. Potential Action REPAIR Urgency of Action PRIORITY 4