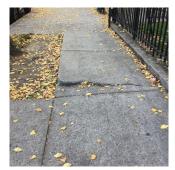

### Priority Condition

| Priority<br>Condition Exist<br>Last Year? | Priority<br>Category | Condition<br>Description                                                                     | Component<br>Affected                                                        | Location<br>Description           | Person(s)<br>Notified | Person(s) Title | PhotoImage |
|-------------------------------------------|----------------------|----------------------------------------------------------------------------------------------|------------------------------------------------------------------------------|-----------------------------------|-----------------------|-----------------|------------|
| Yes                                       | Tripping Hazard      | Severely<br>damaged and<br>heaving<br>concrete is a<br>potential<br>tripping hazard.         | SITE   PAVING<br>  Site Sidewalks<br>& Walkways  <br>Concrete                | Blake Avenue<br>Near Exit 3       | Anthony Mark          | Fireman         |            |
| Yes                                       | Tripping Hazard      | Severely<br>damaged floor<br>around<br>expansion joint<br>is a potential<br>tripping hazard. | INTERIOR  <br>CLASSROOMS<br>/CORRIDORS/<br>ADMIN<br>SPACES   Floor<br>Finish | Corridor near<br>Room 315         | Anthony Mark          | Fireman         |            |
| Yes                                       | Tripping Hazard      | Severely<br>heaving ceramic<br>tile floor is a<br>potential safety<br>hazard.                | INTERIOR  <br>SHOWER<br>ROOM   Floor<br>Finish                               | Left Side                         | Anthony Mark          | Fireman         |            |
| Yes                                       | Tripping Hazard      | Severely<br>heaving<br>sidewalk is a<br>potential<br>tripping hazard.                        | SITE   PAVING<br>  DOT Sidewalk<br>  Concrete                                | Chester Street,<br>Bristol Street | Anthony Mark          | Fireman         |            |