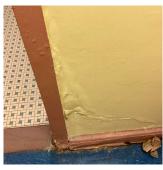

| DOOR HARDWARE           | Inspected                                    |
|-------------------------|----------------------------------------------|
| Condition               | 3 - Fair                                     |
| Deficiency              | No deficiencies recorded                     |
| LINTELS                 | Inspected                                    |
| Condition               | 2 - Between Good and Fair                    |
| Deficiency              | No deficiencies recorded                     |
| TRANSOM/SIDE LIGHT      | Inspected                                    |
| Condition               | 2 - Between Good and Fair                    |
| Deficiency              | No deficiencies recorded                     |
| EXTERIOR WALLS          | Inspected                                    |
| Material Type(s)        | Masonry                                      |
| Replacement Quantity    | 32,400                                       |
| Replacement Uom         | S.F.                                         |
| Instance on All Facades | Inspected                                    |
| Instance Condition      | 3 - Fair                                     |
| Instance Quantity       | 32,400                                       |
| Instance Quantity Uom   | S.F.                                         |
| Deficiency              | STONE: CHIPPED/SPALLED/BROKEN PIECES - MAJOR |
|                         |                                              |

#### EXTERIOR WALLS

Roof Plan reference

Elevation

Deficiency Quantity
Quantity Uom
Potential Action
Urgency of Action
Purpose of Action
Deficiency Photo1

Bristol Street

Bristol Street

Chester Street

S.F.
REPLACE
PRIORITY 4
LEVEL 2