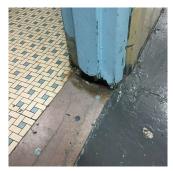

Deficiency METAL: DETERIORATED DOOR - MAJOR DETERIORATION

#### DOORS AND FRAMES

Roof Plan reference

Deficiency Photo1

Deficiency Quantity 1
Quantity Uom EACH
Potential Action REPLACE
Urgency of Action PRIORITY 4
Purpose of Action LEVEL 2

Violations Boiler Room Door
No violations recorded.