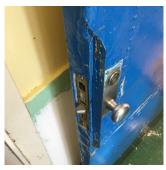

Deficiency METAL: DETERIORATED DOOR - MAJOR DETERIORATION

#### DOORS AND FRAMES

Roof Plan reference

Deficiency Photo1

Deficiency Quantity 1
Quantity Uom EACH
Potential Action REPLACE
Urgency of Action PRIORITY 4
Purpose of Action LEVEL 2

Violations Boiler Room Door
No violations recorded.