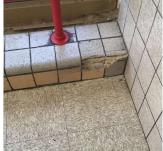

### Priority Condition

| Priority<br>Condition Exist<br>Last Year? | Priority<br>Category | Condition<br>Description                                                                     | Component<br>Affected                                                        | Location<br>Description           | Person(s)<br>Notified | Person(s) Title | PhotoImage |
|-------------------------------------------|----------------------|----------------------------------------------------------------------------------------------|------------------------------------------------------------------------------|-----------------------------------|-----------------------|-----------------|------------|
| Yes                                       | Tripping Hazard      | Severely<br>damaged and<br>heaving<br>concrete is a<br>potential<br>tripping hazard.         | SITE   PAVING<br>  Site Sidewalks<br>& Walkways  <br>Concrete                | Blake Avenue<br>Near Exit 3       | Anthony Mark          | Fireman         |            |
| Yes                                       | Tripping Hazard      | Severely<br>damaged floor<br>around<br>expansion joint<br>is a potential<br>tripping hazard. | INTERIOR  <br>CLASSROOMS<br>/CORRIDORS/<br>ADMIN<br>SPACES   Floor<br>Finish | Corridor near<br>Room 315         | Anthony Mark          | Fireman         |            |
| Yes                                       | Tripping Hazard      | Severely<br>heaving ceramic<br>tile floor is a<br>potential safety<br>hazard.                | INTERIOR  <br>SHOWER<br>ROOM   Floor<br>Finish                               | Left Side                         | Anthony Mark          | Fireman         |            |
| Yes                                       | Tripping Hazard      | Severely<br>heaving<br>sidewalk is a<br>potential<br>tripping hazard.                        | SITE   PAVING<br>  DOT Sidewalk<br>  Concrete                                | Chester Street,<br>Bristol Street | Anthony Mark          | Fireman         |            |