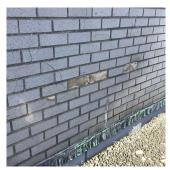

| DOOR HARDWARE           | Inspected                                    |
|-------------------------|----------------------------------------------|
| Condition               | 3 - Fair                                     |
| Deficiency              | No deficiencies recorded                     |
| LINTELS                 | Inspected                                    |
| Condition               | 2 - Between Good and Fair                    |
| Deficiency              | No deficiencies recorded                     |
| TRANSOM/SIDE LIGHT      | Inspected                                    |
| Condition               | 2 - Between Good and Fair                    |
| Deficiency              | No deficiencies recorded                     |
| EXTERIOR WALLS          | Inspected                                    |
| Material Type(s)        | Masonry                                      |
| Replacement Quantity    | 32,400                                       |
| Replacement Uom         | S.F.                                         |
| Instance on All Facades | Inspected                                    |
| Instance Condition      | 3 - Fair                                     |
| Instance Quantity       | 32,400                                       |
| Instance Quantity Uom   | S.F.                                         |
| Deficiency              | STONE: CHIPPED/SPALLED/BROKEN PIECES - MAJOR |
|                         |                                              |

#### EXTERIOR WALLS

Roof Plan reference

Elevation

Deficiency Quantity
Quantity Uom
Potential Action
Urgency of Action
Purpose of Action
Deficiency Photo1

Bristol Street

Bristol Street

Chester Street

S.F.
REPLACE
PRIORITY 4
LEVEL 2