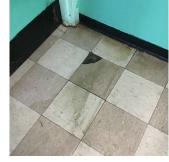

### Priority Condition

| Priority<br>Condition Exist<br>Last Year? | Priority<br>Category | Condition<br>Description                                                                     | Component<br>Affected                                                        | Location<br>Description           | Person(s)<br>Notified | Person(s) Title | PhotoImage |
|-------------------------------------------|----------------------|----------------------------------------------------------------------------------------------|------------------------------------------------------------------------------|-----------------------------------|-----------------------|-----------------|------------|
| Yes                                       | Tripping Hazard      | Severely<br>damaged and<br>heaving<br>concrete is a<br>potential<br>tripping hazard.         | SITE   PAVING<br>  Site Sidewalks<br>& Walkways  <br>Concrete                | Blake Avenue<br>Near Exit 3       | Anthony Mark          | Fireman         |            |
| Yes                                       | Tripping Hazard      | Severely<br>damaged floor<br>around<br>expansion joint<br>is a potential<br>tripping hazard. | INTERIOR  <br>CLASSROOMS<br>/CORRIDORS/<br>ADMIN<br>SPACES   Floor<br>Finish | Corridor near<br>Room 315         | Anthony Mark          | Fireman         |            |
| Yes                                       | Tripping Hazard      | Severely<br>heaving ceramic<br>tile floor is a<br>potential safety<br>hazard.                | INTERIOR  <br>SHOWER<br>ROOM   Floor<br>Finish                               | Left Side                         | Anthony Mark          | Fireman         |            |
| Yes                                       | Tripping Hazard      | Severely<br>heaving<br>sidewalk is a<br>potential<br>tripping hazard.                        | SITE   PAVING<br>  DOT Sidewalk<br>  Concrete                                | Chester Street,<br>Bristol Street | Anthony Mark          | Fireman         |            |