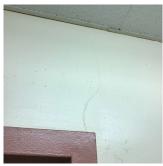

| DOOR HARDWARE           | Inspected                                    |
|-------------------------|----------------------------------------------|
| Condition               | 3 - Fair                                     |
| Deficiency              | No deficiencies recorded                     |
| LINTELS                 | Inspected                                    |
| Condition               | 2 - Between Good and Fair                    |
| Deficiency              | No deficiencies recorded                     |
| TRANSOM/SIDE LIGHT      | Inspected                                    |
| Condition               | 2 - Between Good and Fair                    |
| Deficiency              | No deficiencies recorded                     |
| EXTERIOR WALLS          | Inspected                                    |
| Material Type(s)        | Masonry                                      |
| Replacement Quantity    | 32,400                                       |
| Replacement Uom         | S.F.                                         |
| Instance on All Facades | Inspected                                    |
| Instance Condition      | 3 - Fair                                     |
| Instance Quantity       | 32,400                                       |
| Instance Quantity Uom   | S.F.                                         |
| Deficiency              | STONE: CHIPPED/SPALLED/BROKEN PIECES - MAJOR |
|                         |                                              |

#### EXTERIOR WALLS

Roof Plan reference

Elevation

Deficiency Quantity
Quantity Uom
Potential Action
Urgency of Action
Purpose of Action
Deficiency Photo1

Bristol Street

Bristol Street

Chester Street

S.F.
REPLACE
PRIORITY 4
LEVEL 2