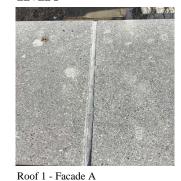

### **Building Condition Assessment Survey 2023 - 2024**

| uestion                 | Response                   |
|-------------------------|----------------------------|
| EXTERIOR                |                            |
| EXTERIOR SOFFITS        | Does not Exist             |
| LOADING DOCK            | Does not Exist             |
| LOUVER                  | Inspected                  |
| Condition               | 2 - Between Good and Fair  |
| Deficiency              | No deficiencies recorded   |
| PARAPETS                | Inspected                  |
| Material Type(s)        | Masonry                    |
| Replacement Quantity    | 9,000                      |
| Replacement Uom         | C.F.                       |
| Instance on All Facades | Inspected                  |
| Instance Condition      | 3 - Fair                   |
| Instance Quantity       | 9,000                      |
| Instance Quantity Uom   | C.F.                       |
| Deficiency              | BRICK: DETERIORATED JOINTS |
| Roof Plan reference     | K263<br>Bristol Street     |
|                         | OPURANT STREET             |
| Deficiency Quantity     | 2,000                      |
| Quantity Uom            | S.F.                       |
| Potential Action        | REPOINT                    |
| Urgency of Action       | PRIORITY 3                 |
| Purpose of Action       | LEVEL 2                    |
| Deficiency Photo1       | Facade A - Roof 1          |
| Violations              | No violations recorded.    |