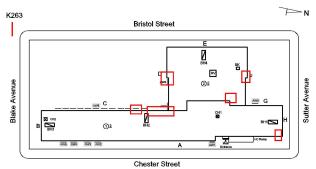

#### Inspection

| Question              | Response                                                                                                                                                                                                                                                                                                                                                                                                                                                                                                                                                                                                                                                                                                                                                                                                                                                                                                                                                                                                                                                                                                                                                                                                                                                                                                                                                                                                                                                                                                                                                                                                                                                                                                                                                                                                                                                                                                                                                                                                                                                                                                                       |
|-----------------------|--------------------------------------------------------------------------------------------------------------------------------------------------------------------------------------------------------------------------------------------------------------------------------------------------------------------------------------------------------------------------------------------------------------------------------------------------------------------------------------------------------------------------------------------------------------------------------------------------------------------------------------------------------------------------------------------------------------------------------------------------------------------------------------------------------------------------------------------------------------------------------------------------------------------------------------------------------------------------------------------------------------------------------------------------------------------------------------------------------------------------------------------------------------------------------------------------------------------------------------------------------------------------------------------------------------------------------------------------------------------------------------------------------------------------------------------------------------------------------------------------------------------------------------------------------------------------------------------------------------------------------------------------------------------------------------------------------------------------------------------------------------------------------------------------------------------------------------------------------------------------------------------------------------------------------------------------------------------------------------------------------------------------------------------------------------------------------------------------------------------------------|
| Architectural         | Response                                                                                                                                                                                                                                                                                                                                                                                                                                                                                                                                                                                                                                                                                                                                                                                                                                                                                                                                                                                                                                                                                                                                                                                                                                                                                                                                                                                                                                                                                                                                                                                                                                                                                                                                                                                                                                                                                                                                                                                                                                                                                                                       |
| EXTERIOR              | Inspected                                                                                                                                                                                                                                                                                                                                                                                                                                                                                                                                                                                                                                                                                                                                                                                                                                                                                                                                                                                                                                                                                                                                                                                                                                                                                                                                                                                                                                                                                                                                                                                                                                                                                                                                                                                                                                                                                                                                                                                                                                                                                                                      |
| AREAWAY               | Inspected                                                                                                                                                                                                                                                                                                                                                                                                                                                                                                                                                                                                                                                                                                                                                                                                                                                                                                                                                                                                                                                                                                                                                                                                                                                                                                                                                                                                                                                                                                                                                                                                                                                                                                                                                                                                                                                                                                                                                                                                                                                                                                                      |
| Instance on AW1-AW9   | Inspected                                                                                                                                                                                                                                                                                                                                                                                                                                                                                                                                                                                                                                                                                                                                                                                                                                                                                                                                                                                                                                                                                                                                                                                                                                                                                                                                                                                                                                                                                                                                                                                                                                                                                                                                                                                                                                                                                                                                                                                                                                                                                                                      |
| Instance Condition    | 3 - Fair                                                                                                                                                                                                                                                                                                                                                                                                                                                                                                                                                                                                                                                                                                                                                                                                                                                                                                                                                                                                                                                                                                                                                                                                                                                                                                                                                                                                                                                                                                                                                                                                                                                                                                                                                                                                                                                                                                                                                                                                                                                                                                                       |
| Instance Quantity     | 9                                                                                                                                                                                                                                                                                                                                                                                                                                                                                                                                                                                                                                                                                                                                                                                                                                                                                                                                                                                                                                                                                                                                                                                                                                                                                                                                                                                                                                                                                                                                                                                                                                                                                                                                                                                                                                                                                                                                                                                                                                                                                                                              |
| Instance Quantity Uom | EACH                                                                                                                                                                                                                                                                                                                                                                                                                                                                                                                                                                                                                                                                                                                                                                                                                                                                                                                                                                                                                                                                                                                                                                                                                                                                                                                                                                                                                                                                                                                                                                                                                                                                                                                                                                                                                                                                                                                                                                                                                                                                                                                           |
| Deficiency            | AREAWAY SLAB: CRACKS AND SPALLING                                                                                                                                                                                                                                                                                                                                                                                                                                                                                                                                                                                                                                                                                                                                                                                                                                                                                                                                                                                                                                                                                                                                                                                                                                                                                                                                                                                                                                                                                                                                                                                                                                                                                                                                                                                                                                                                                                                                                                                                                                                                                              |
| Roof Plan reference   | K263 Bristol Street                                                                                                                                                                                                                                                                                                                                                                                                                                                                                                                                                                                                                                                                                                                                                                                                                                                                                                                                                                                                                                                                                                                                                                                                                                                                                                                                                                                                                                                                                                                                                                                                                                                                                                                                                                                                                                                                                                                                                                                                                                                                                                            |
|                       | Onlove of the state of the stat |
| Deficiency Quantity   | 60                                                                                                                                                                                                                                                                                                                                                                                                                                                                                                                                                                                                                                                                                                                                                                                                                                                                                                                                                                                                                                                                                                                                                                                                                                                                                                                                                                                                                                                                                                                                                                                                                                                                                                                                                                                                                                                                                                                                                                                                                                                                                                                             |
| Quantity Uom          | S.F.                                                                                                                                                                                                                                                                                                                                                                                                                                                                                                                                                                                                                                                                                                                                                                                                                                                                                                                                                                                                                                                                                                                                                                                                                                                                                                                                                                                                                                                                                                                                                                                                                                                                                                                                                                                                                                                                                                                                                                                                                                                                                                                           |
| Potential Action      | REPAIR                                                                                                                                                                                                                                                                                                                                                                                                                                                                                                                                                                                                                                                                                                                                                                                                                                                                                                                                                                                                                                                                                                                                                                                                                                                                                                                                                                                                                                                                                                                                                                                                                                                                                                                                                                                                                                                                                                                                                                                                                                                                                                                         |
| Urgency of Action     | PRIORITY 3                                                                                                                                                                                                                                                                                                                                                                                                                                                                                                                                                                                                                                                                                                                                                                                                                                                                                                                                                                                                                                                                                                                                                                                                                                                                                                                                                                                                                                                                                                                                                                                                                                                                                                                                                                                                                                                                                                                                                                                                                                                                                                                     |
| Purpose of Action     | LEVEL 2                                                                                                                                                                                                                                                                                                                                                                                                                                                                                                                                                                                                                                                                                                                                                                                                                                                                                                                                                                                                                                                                                                                                                                                                                                                                                                                                                                                                                                                                                                                                                                                                                                                                                                                                                                                                                                                                                                                                                                                                                                                                                                                        |

### **Building Condition Assessment Survey 2023 - 2024**

Architectural Inspection K263

Question

Response

**EXTERIOR** 

AREAWAY

Deficiency Photo1

AW6