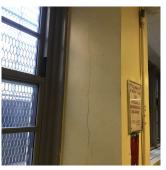

| DOOR HARDWARE           | Inspected                                    |
|-------------------------|----------------------------------------------|
| Condition               | 3 - Fair                                     |
| Deficiency              | No deficiencies recorded                     |
| LINTELS                 | Inspected                                    |
| Condition               | 2 - Between Good and Fair                    |
| Deficiency              | No deficiencies recorded                     |
| TRANSOM/SIDE LIGHT      | Inspected                                    |
| Condition               | 2 - Between Good and Fair                    |
| Deficiency              | No deficiencies recorded                     |
| EXTERIOR WALLS          | Inspected                                    |
| Material Type(s)        | Masonry                                      |
| Replacement Quantity    | 32,400                                       |
| Replacement Uom         | S.F.                                         |
| Instance on All Facades | Inspected                                    |
| Instance Condition      | 3 - Fair                                     |
| Instance Quantity       | 32,400                                       |
| Instance Quantity Uom   | S.F.                                         |
| Deficiency              | STONE: CHIPPED/SPALLED/BROKEN PIECES - MAJOR |
|                         |                                              |

#### EXTERIOR WALLS

Roof Plan reference

Elevation

Deficiency Quantity
Quantity Uom
Potential Action
Urgency of Action
Purpose of Action
Deficiency Photo1

Bristol Street

Bristol Street

Chester Street

S.F.
REPLACE
PRIORITY 4
LEVEL 2