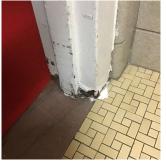

| DOOR HARDWARE           | Inspected                                    |
|-------------------------|----------------------------------------------|
| Condition               | 3 - Fair                                     |
| Deficiency              | No deficiencies recorded                     |
| LINTELS                 | Inspected                                    |
| Condition               | 2 - Between Good and Fair                    |
| Deficiency              | No deficiencies recorded                     |
| TRANSOM/SIDE LIGHT      | Inspected                                    |
| Condition               | 2 - Between Good and Fair                    |
| Deficiency              | No deficiencies recorded                     |
| EXTERIOR WALLS          | Inspected                                    |
| Material Type(s)        | Masonry                                      |
| Replacement Quantity    | 32,400                                       |
| Replacement Uom         | S.F.                                         |
| Instance on All Facades | Inspected                                    |
| Instance Condition      | 3 - Fair                                     |
| Instance Quantity       | 32,400                                       |
| Instance Quantity Uom   | S.F.                                         |
| Deficiency              | STONE: CHIPPED/SPALLED/BROKEN PIECES - MAJOR |
|                         |                                              |

#### EXTERIOR WALLS

Roof Plan reference

Elevation

Deficiency Quantity
Quantity Uom
Potential Action
Urgency of Action
Purpose of Action
Deficiency Photo1

Bristol Street

Bristol Street

Chester Street

S.F.
REPLACE
PRIORITY 4
LEVEL 2