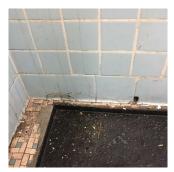

-------------|----------------------------------|
| Condition                    | 2 - Between Good and Fair        |
| Deficiency                   | CERAMIC TILE: BROKEN/ MISSING    |
| Deficiency Location/Instance | Rooms B14, B18, Boys Locker Room |
| Deficiency Quantity          | 25                               |
| Quantity Uom                 | S.F.                             |
| Potential Action             | REPLACE                          |
| Urgency of Action            | PRIORITY 3                       |
| Purpose of Action            | LEVEL 2                          |

### **Building Condition Assessment Survey 2023 - 2024**

Architectural Inspection K263

### Question Response

#### INTERIOR

### TOILET ROOMS - STUDENTS

### Walls

Deficiency Photo1

Deficiency Photo1



Room B14

| Violations | No violations recorded. |
|------------|-------------------------|

| Deficiency                   | PLASTER: CRACKS/SPALLING |
|------------------------------|--------------------------|
| Deficiency Location/Instance | Room B18                 |
| Deficiency Quantity          | 10                       |
| Quantity Uom                 | S.F.                     |
| Potential Action             | REPLACE                  |
| Urgency of Action            | PRIORITY 3               |
| Purpose of Action            | LEVEL 2                  |



Room B18

| No violations recorded. |
|-------------------------|
|                         |

| LIFE SAFETY                  | Inspected            |
|------------------------------|----------------------|
| F.D. HOLDING