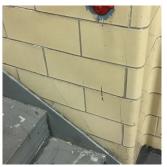

### **Building Condition Assessment Survey 2023 - 2024**

K263 Architectural Inspection Question Response **EXTERIOR** AWNINGS AND CANOPIES Inspected Deficiency Photo1 Facade A - South Violations No violations recorded. CHIMNEY Inspected Material Type(s) Masonry Condition 3 - Fair BRICK: MAJOR / THRU CRACKS Deficiency Roof Plan reference K263 Bristol Street RV Blake Avenue CH1 Ø RH2 ①3 Chester Street Deficiency Quantity 15 Quantity Uom S.F. Potential Action REMOVE AND REBUILD Urgency of Action PRIORITY 4 LEVEL 4 Purpose of Action Deficiency Photo1 Chimney Violations 35674680L Deficiency BRICK: DETERIORATED JOINTS

### **Building Condition Assessment Survey 2023 - 2024**

K263 Architectural Inspection Question Response **EXTERIOR** CHIMNEY Inspected Roof Plan reference K263 Bristol Street Ø RV @≟ Blake Avenue CH1 ①3 Chester Street **Deficiency Quantity** 150 Quantity Uom S.F. REPOINT Potential Action PRIORITY 3 Urgency of Action LEVEL 2 Purpose of Action Deficiency Photo1 Chimney Violations No violations recorded. COPING Inspected Condition 3 - Fair Deficiency METAL: DETERIORATED JOINTS Roof Plan reference K263 Bristol Street Z RHA RV Blake Avenue Ø (1)3 Chester Street Deficiency Quantity 25 Quantity Uom L.F. Potential Action REPAIR PRIORITY 3 Urgency of Action Purpose of Action LEVEL 2