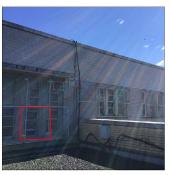

| DOOR HARDWARE           | Inspected                                    |
|-------------------------|----------------------------------------------|
| Condition               | 3 - Fair                                     |
| Deficiency              | No deficiencies recorded                     |
| LINTELS                 | Inspected                                    |
| Condition               | 2 - Between Good and Fair                    |
| Deficiency              | No deficiencies recorded                     |
| TRANSOM/SIDE LIGHT      | Inspected                                    |
| Condition               | 2 - Between Good and Fair                    |
| Deficiency              | No deficiencies recorded                     |
| EXTERIOR WALLS          | Inspected                                    |
| Material Type(s)        | Masonry                                      |
| Replacement Quantity    | 32,400                                       |
| Replacement Uom         | S.F.                                         |
| Instance on All Facades | Inspected                                    |
| Instance Condition      | 3 - Fair                                     |
| Instance Quantity       | 32,400                                       |
| Instance Quantity Uom   | S.F.                                         |
| Deficiency              | STONE: CHIPPED/SPALLED/BROKEN PIECES - MAJOR |
|                         |                                              |

#### EXTERIOR WALLS

Roof Plan reference

Elevation

Deficiency Quantity
Quantity Uom
Potential Action
Urgency of Action
Purpose of Action
Deficiency Photo1

Bristol Street

Bristol Street

Chester Street

S.F.
REPLACE
PRIORITY 4
LEVEL 2