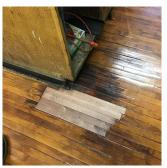

### Priority Condition

| Priority<br>Condition Exist<br>Last Year? | Priority<br>Category | Condition<br>Description                                                                     | Component<br>Affected                                                        | Location<br>Description           | Person(s)<br>Notified | Person(s) Title | PhotoImage |
|-------------------------------------------|----------------------|----------------------------------------------------------------------------------------------|------------------------------------------------------------------------------|-----------------------------------|-----------------------|-----------------|------------|
| Yes                                       | Tripping Hazard      | Severely<br>damaged and<br>heaving<br>concrete is a<br>potential<br>tripping hazard.         | SITE   PAVING<br>  Site Sidewalks<br>& Walkways  <br>Concrete                | Blake Avenue<br>Near Exit 3       | Anthony Mark          | Fireman         |            |
| Yes                                       | Tripping Hazard      | Severely<br>damaged floor<br>around<br>expansion joint<br>is a potential<br>tripping hazard. | INTERIOR  <br>CLASSROOMS<br>/CORRIDORS/<br>ADMIN<br>SPACES   Floor<br>Finish | Corridor near<br>Room 315         | Anthony Mark          | Fireman         |            |
| Yes                                       | Tripping Hazard      | Severely<br>heaving ceramic<br>tile floor is a<br>potential safety<br>hazard.                | INTERIOR  <br>SHOWER<br>ROOM   Floor<br>Finish                               | Left Side                         | Anthony Mark          | Fireman         |            |
| Yes                                       | Tripping Hazard      | Severely<br>heaving<br>sidewalk is a<br>potential<br>tripping hazard.                        | SITE   PAVING<br>  DOT Sidewalk<br>  Concrete                                | Chester Street,<br>Bristol Street | Anthony Mark          | Fireman         |            |