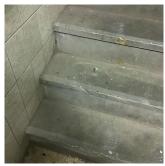

### Priority Condition

| Priority<br>Condition Exist<br>Last Year? | Priority<br>Category | Condition<br>Description                                                                     | Component<br>Affected                                                        | Location<br>Description           | Person(s)<br>Notified | Person(s) Title | PhotoImage |
|-------------------------------------------|----------------------|----------------------------------------------------------------------------------------------|------------------------------------------------------------------------------|-----------------------------------|-----------------------|-----------------|------------|
| Yes                                       | Tripping Hazard      | Severely<br>damaged and<br>heaving<br>concrete is a<br>potential<br>tripping hazard.         | SITE   PAVING<br>  Site Sidewalks<br>& Walkways  <br>Concrete                | Blake Avenue<br>Near Exit 3       | Anthony Mark          | Fireman         |            |
| Yes                                       | Tripping Hazard      | Severely<br>damaged floor<br>around<br>expansion joint<br>is a potential<br>tripping hazard. | INTERIOR  <br>CLASSROOMS<br>/CORRIDORS/<br>ADMIN<br>SPACES   Floor<br>Finish | Corridor near<br>Room 315         | Anthony Mark          | Fireman         |            |
| Yes                                       | Tripping Hazard      | Severely<br>heaving ceramic<br>tile floor is a<br>potential safety<br>hazard.                | INTERIOR  <br>SHOWER<br>ROOM   Floor<br>Finish                               | Left Side                         | Anthony Mark          | Fireman         |            |
| Yes                                       | Tripping Hazard      | Severely<br>heaving<br>sidewalk is a<br>potential<br>tripping hazard.                        | SITE   PAVING<br>  DOT Sidewalk<br>  Concrete                                | Chester Street,<br>Bristol Street | Anthony Mark          | Fireman         |            |