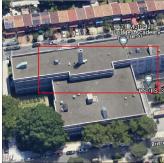

Architectural Inspection K263

Facade Photo

Main Entrance Photo

Corner of Chester Street and Blake Avenue

- Northwest View

Facade A - Chester Street

Roof 1 - North View