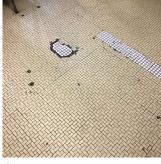

### Priority Condition

| Priority<br>Condition Exist<br>Last Year? | Priority<br>Category | Condition<br>Description                                                                     | Component<br>Affected                                                        | Location<br>Description           | Person(s)<br>Notified | Person(s) Title | PhotoImage |
|-------------------------------------------|----------------------|----------------------------------------------------------------------------------------------|------------------------------------------------------------------------------|-----------------------------------|-----------------------|-----------------|------------|
| Yes                                       | Tripping Hazard      | Severely<br>damaged and<br>heaving<br>concrete is a<br>potential<br>tripping hazard.         | SITE   PAVING<br>  Site Sidewalks<br>& Walkways  <br>Concrete                | Blake Avenue<br>Near Exit 3       | Anthony Mark          | Fireman         |            |
| Yes                                       | Tripping Hazard      | Severely<br>damaged floor<br>around<br>expansion joint<br>is a potential<br>tripping hazard. | INTERIOR  <br>CLASSROOMS<br>/CORRIDORS/<br>ADMIN<br>SPACES   Floor<br>Finish | Corridor near<br>Room 315         | Anthony Mark          | Fireman         |            |
| Yes                                       | Tripping Hazard      | Severely<br>heaving ceramic<br>tile floor is a<br>potential safety<br>hazard.                | INTERIOR  <br>SHOWER<br>ROOM   Floor<br>Finish                               | Left Side                         | Anthony Mark          | Fireman         |            |
| Yes                                       | Tripping Hazard      | Severely<br>heaving<br>sidewalk is a<br>potential<br>tripping hazard.                        | SITE   PAVING<br>  DOT Sidewalk<br>  Concrete                                | Chester Street,<br>Bristol Street | Anthony Mark          | Fireman         |            |