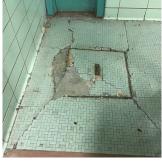

### Priority Condition

| Priority<br>Condition Exist<br>Last Year? | Priority<br>Category | Condition<br>Description                                                                     | Component<br>Affected                                                        | Location<br>Description           | Person(s)<br>Notified | Person(s) Title | PhotoImage |
|-------------------------------------------|----------------------|----------------------------------------------------------------------------------------------|------------------------------------------------------------------------------|-----------------------------------|-----------------------|-----------------|------------|
| Yes                                       | Tripping Hazard      | Severely<br>damaged and<br>heaving<br>concrete is a<br>potential<br>tripping hazard.         | SITE   PAVING<br>  Site Sidewalks<br>& Walkways  <br>Concrete                | Blake Avenue<br>Near Exit 3       | Anthony Mark          | Fireman         |            |
| Yes                                       | Tripping Hazard      | Severely<br>damaged floor<br>around<br>expansion joint<br>is a potential<br>tripping hazard. | INTERIOR  <br>CLASSROOMS<br>/CORRIDORS/<br>ADMIN<br>SPACES   Floor<br>Finish | Corridor near<br>Room 315         | Anthony Mark          | Fireman         |            |
| Yes                                       | Tripping Hazard      | Severely<br>heaving ceramic<br>tile floor is a<br>potential safety<br>hazard.                | INTERIOR  <br>SHOWER<br>ROOM   Floor<br>Finish                               | Left Side                         | Anthony Mark          | Fireman         |            |
| Yes                                       | Tripping Hazard      | Severely<br>heaving<br>sidewalk is a<br>potential<br>tripping hazard.                        | SITE   PAVING<br>  DOT Sidewalk<br>  Concrete                                | Chester Street,<br>Bristol Street | Anthony Mark          | Fireman         |            |