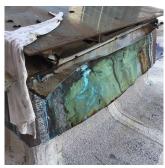

#### **BULKHEAD/PENTHOUSE**

Roof Plan reference

Deficiency Photo1

Violations

Roof Plan reference

Deficiency Quantity 50
Quantity Uom S.F.
Potential Action REPLACE
Urgency of Action PRIORITY 3
Purpose of Action LEVEL 2

Roof 1 - Bulkhead 3
No violations recorded.

| CUPOLA/ SPIRES/ TOWERS | Does not Exist |
|------------------------|----------------|
| DORMER                 | Does not Exist |
| DUNNAGE STEEL          | Does not Exist |
| SKYLIGHT/ROOF VENT     | Inspected      |
| Material Type(s)       | Glass          |
| Condition              | 3 - Fair       |
|                        |                |