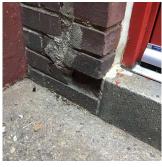

#### K255 Architectural Inspection Question Response **EXTERIOR** CHIMNEY Deficiency Photo1 Violations No violations recorded. **COPING** Inspected Condition 1 - Good Deficiency No deficiencies recorded CORNICE Does not Exist DOORS Inspected DOORS AND FRAMES Inspected Condition 2 - Between Good and Fair Deficiency No deficiencies recorded DOOR HARDWARE Inspected Condition 2 - Between Good and Fair Deficiency No deficiencies recorded LINTELS Inspected Condition 2 - Between Good and Fair Deficiency No deficiencies recorded TRANSOM/SIDE LIGHT Does not Exist EXTERIOR WALLS Inspected Material Type(s) Masonry Replacement Quantity 39,000 S.F. Replacement Uom Instance on All Facades Inspected 3 - Fair Instance Condition 39,000 Instance Quantity Instance Quantity Uom S.F. Deficiency BRICK: MAJOR / THRU CRACKS K255 Roof Plan reference Ø

Response

Architectural Inspection K255

EXTERIOR

Question

#### EXTERIOR WALLS

Elevation

Deficiency Quantity 10
Quantity Uom S.F.
Potential Action REMOVE AND REBUILD

Urgency of Action PRIORITY 4
Purpose of Action LEVEL 2
Deficiency Photo1

Facade A - AW1

No violations recorded.

Violations

Deficiency

Roof Plan reference

BRICK: DETERIORATED JOINTS

Elevation

Deficiency Quantity 200
Quantity Uom S.F.
Potential Action REPOINT