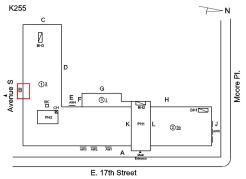

rded.

Deficiency BROKEN GLASS

Roof Plan reference



Deficiency Quantity 15
Quantity Uom S.F.
Potential Action MAINTENANCE
Urgency of Action PRIORITY 3
Purpose of Action LEVEL 2

Purpose of Action
Deficiency Photo1



Roof 1

Violations No violations recorded.

| ROOF/GRAVITY TANK          | Does not Exist             |  |  |
|----------------------------|----------------------------|--|--|
| STAIRS/RAMPS: EXTERIOR     | Inspected                  |  |  |
| BUILDING CHEEK/FLANK WALLS | Inspected                  |  |  |
| Condition                  | 5 - Poor                   |  |  |
| Deficiency                 | BRICK: DETERIORATED JOINTS |  |  |

### Question Response

### EXTERIOR

#### STAIRS/RAMPS: EXTERIOR

#### BUILDING CHEEK/FLANK WALLS

Roof Plan reference

Deficiency Photo1



Deficiency Quantity 30
Quantity Uom S.F.
Potential Action REPOINT
Urgency of Action PRIORITY 4
Purpose of Action LEVEL 2



Print Date: 6/27/2024

Facade B
Violations No violations recorded.

| RAILINGS                                        | Inspected                 |  |
|-------------------------------------------------|---------------------------|--|
| Condition                                       | 2 - Between Good and Fair |  |
| Deficiency                                      | No deficiencies recorded  |  |
| STAIRS/RAMPS                                    | Inspected                 |  |
| Condition                                       | 2 - Between Good and Fair |  |
| Deficiency                                      | No deficiencies recorded  |  |
| VINDOWS