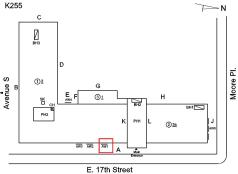

### EXTERIOR AREAWAY

Roof Plan reference

Deficiency Photo1

Roof Plan reference

Deficiency Quantity 30
Quantity Uom S.F.
Potential Action REPLACE
Urgency of Action PRIORITY 4
Purpose of Action LEVEL 2

Violations No violations recorded.

Deficiency AREAWAY STAIRS: DETERIORATED TREADS/RISERS/NOSINGS

Deficiency Quantity 10
Quantity Uom S.F.
Potential Action REPAIR
Urgency of Action PRIORITY 3
Purpose of Action LEVEL 2