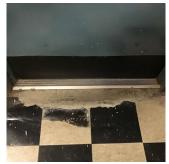

### EXTERIOR AREAWAY

Roof Plan reference

Deficiency Photo1

Roof Plan reference

Deficiency Quantity 30
Quantity Uom S.F.
Potential Action REPLACE
Urgency of Action PRIORITY 4
Purpose of Action LEVEL 2

Violations No violations recorded.

Deficiency AREAWAY STAIRS: DETERIORATED TREADS/RISERS/NOSINGS

Deficiency Quantity 10
Quantity Uom S.F.
Potential Action REPAIR
Urgency of Action PRIORITY 3
Purpose of Action LEVEL 2