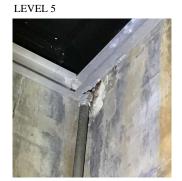

PRIORITY 3

| Violations                   | No violations recorded.   |  |
|------------------------------|---------------------------|--|
| ROOF STRUCTURE               | Inspected                 |  |
| Condition                    | 2 - Between Good and Fair |  |
| Deficiency                   | No deficiencies recorded  |  |
| VAULTS-BUNKERS               | Inspected                 |  |
| Foundation Walls             | Inspected                 |  |
| Condition                    | 2 - Between Good and Fair |  |
| Deficiency                   | CRACKS, SPALLING          |  |
| Deficiency Location/Instance | Basement- Ash Hoist Vault |  |
| Deficiency Quantity          | 10                        |  |
| Quantity Uom                 | S.F.                      |  |
| Potential Action             | REPAIR                    |  |

Basement- Ash Hoist Vault
No violations recorded.

| Slab Structure                    | Inspected                 |  |
|-----------------------------------|---------------------------|--|
| Condition                         | 2 - Between Good and Fair |  |
| Deficiency                        | No deficiencies recorded  |  |
| Vault/Ash Hoist Doors and Framing | Inspected                 |  |
| Condition                         | 1 - Good                  |  |
| Deficiency                        | No deficiencies recorded  |  |
| UDITORIUM                         | Inspected                 |  |
| Instance on 1st Floor (449 Seats) | Inspected                 |  |
| Ceiling                           |                           |  |