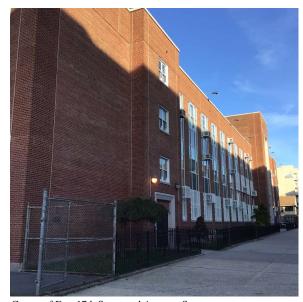

| 114    |
| Weather                                                                       | Fair   |
| Principal(s) Information                                                      |        |
|                                                                               |        |

Principal Name Kelly McCann P.S. 255 - Brooklyn Organization Did you meet with this Principal? No Did this Principal provide feedback? Summary of Principal's Feedback

Assistant Principal Iris Nikas provided comments on behalf of the Principal as follows:

1. The Internet system needs to be updated.

- The P/A system needs to be upgraded.
   Some staff toilet rooms need to be upgraded.
- 4. One gender neutral toilet room needs to be added.

Was not present

Mark White



Corner of East 17th Street and Avenue S -Northwest view

### Custodian Fireman

Facade Photo

Main Entrance Photo

Roof Photo



Facade A - East 17th Street



Roof 1 - Northwest view

Have any Systems/Major Building Components been upgraded?

Yes

Systems: Partial Exterior Stairs repairs.

Year: 2024

Systems: Chimney, Parapets - partial repairs; Coping, Roofing,

Roof Hatch, Leaders/Gutters, Roof Drains, Exterior Guards - replacement; New Roof Barrier; Exterior Doors -

replacement (partial); Exterior Walls,

Bulkhead/Penthouse, Foundation Walls, Roof Structure, Vaults-Bunkers Doors and Frames - repairs (partial);

Windows - replacement (1st-3rd Floors)

Year: 2023

Systems: Boys and Girls Student Toilet Rooms - HC Upgrade

Year: 2018

Systems: Exterior Stairs - repairs (partial)

Year