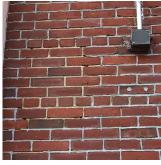

#### K255 Architectural Inspection Question Response **EXTERIOR** CHIMNEY Deficiency Photo1 Violations No violations recorded. **COPING** Inspected Condition 1 - Good Deficiency No deficiencies recorded CORNICE Does not Exist DOORS Inspected DOORS AND FRAMES Inspected Condition 2 - Between Good and Fair Deficiency No deficiencies recorded DOOR HARDWARE Inspected Condition 2 - Between Good and Fair Deficiency No deficiencies recorded LINTELS Inspected Condition 2 - Between Good and Fair Deficiency No deficiencies recorded TRANSOM/SIDE LIGHT Does not Exist EXTERIOR WALLS Inspected Material Type(s) Masonry Replacement Quantity 39,000 S.F. Replacement Uom Instance on All Facades Inspected 3 - Fair Instance Condition 39,000 Instance Quantity Instance Quantity Uom S.F. Deficiency BRICK: MAJOR / THRU CRACKS K255 Roof Plan reference Ø

#### EXTERIOR WALLS

Elevation

Deficiency Quantity 10
Quantity Uom S.F.
Potential Action REMOVE AND REBUILD

Urgency of Action PRIORITY 4
Purpose of Action LEVEL 2
Deficiency Photo1

Facade A - AW1

No violations recorded.

Violations

Deficiency

Roof Plan reference

BRICK: DETERIORATED JOINTS

Elevation

Deficiency Quantity 200
Quantity Uom S.F.
Potential Action REPOINT