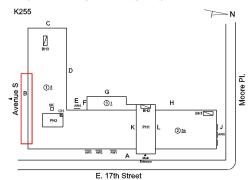

ficiency No deficiencies recorded LINTELS Inspected Condition 2 - Between Good and Fair Deficiency No deficiencies recorded TRANSOM/SIDE LIGHT Does not Exist EXTERIOR WALLS Inspected Material Type(s) Masonry Replacement Quantity 39,000 S.F. Replacement Uom Instance on All Facades Inspected 3 - Fair Instance Condition 39,000 Instance Quantity Instance Quantity Uom S.F. Deficiency BRICK: MAJOR / THRU CRACKS K255 Roof Plan reference Ø

Response

Architectural Inspection K255

EXTERIOR

Question

#### EXTERIOR WALLS

Elevation



Deficiency Quantity 10
Quantity Uom S.F.
Potential Action REMOVE AND REBUILD

Urgency of Action PRIORITY 4
Purpose of Action LEVEL 2
Deficiency Photo1



Facade A - AW1

No violations recorded.

Violations

Deficiency

Roof Plan reference

BRICK: DETERIORATED JOINTS



Elevation



Deficiency Quantity 200
Quantity Uom S.F.
Potential Action REPOINT

#### **Building Condition Assessment Survey 2023 - 2024**

Architectural Inspection K255

#### Question Response

#### **EXTERIOR**

#### EXTERIOR WALLS

Urgency of Action PRIORITY 4
Purpose of Action LEVEL 2
Deficiency Photo1



Facade B

Violations No violations recorded.

#### Deficiency

Roof Plan reference

#### BRICK: DETERIORATED JOINTS



Elevation



Deficiency Quantity Quantity Uom Potential Action Urgency of Action Purpose of Action Deficiency Photo1 4,000 S.F. REPOINT PRIORITY 3 LEVEL 2



Facade A

## **Building Condition Assessment Survey 2023 - 2024**

| nitectural Inspection   | K25                         |
|-------------------------|-----------------------------|
| nestion                 |