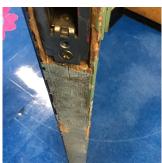

PRIORITY 3

| Violations                   | No violations recorded.   |  |
|------------------------------|---------------------------|--|
| ROOF STRUCTURE               | Inspected                 |  |
| Condition                    | 2 - Between Good and Fair |  |
| Deficiency                   | No deficiencies recorded  |  |
| VAULTS-BUNKERS               | Inspected                 |  |
| Foundation Walls             | Inspected                 |  |
| Condition                    | 2 - Between Good and Fair |  |
| Deficiency                   | CRACKS, SPALLING          |  |
| Deficiency Location/Instance | Basement- Ash Hoist Vault |  |
| Deficiency Quantity          | 10                        |  |
| Quantity Uom                 | S.F.                      |  |
| Potential Action             | REPAIR                    |  |

Basement- Ash Hoist Vault
No violations recorded.

| Slab Structure                    | Inspected                 |  |
|-----------------------------------|---------------------------|--|
| Condition                         | 2 - Between Good and Fair |  |
| Deficiency                        | No deficiencies recorded  |  |
| Vault/Ash Hoist Doors and Framing | Inspected                 |  |
| Condition                         | 1 - Good                  |  |
| Deficiency                        | No deficiencies recorded  |  |
| UDITORIUM                         | Inspected                 |  |
| Instance on 1st Floor (449 Seats) | Inspected                 |  |
| Ceiling                           |                           |  |