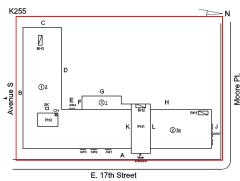

Corner of East 17th Street and Avenue S -Northwest view

### Custodian Fireman

Facade Photo

Main Entrance Photo

Roof Photo

Facade A - East 17th Street

Roof 1 - Northwest view

Have any Systems/Major Building Components been upgraded?

Yes