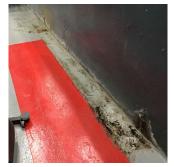

# **Building Condition Assessment Survey 2023 - 2024**

| hitectural Inspection                                          | K255                                                                 |
|----------------------------------------------------------------|----------------------------------------------------------------------|
| uestion                                                        | Response                                                             |
| EXTERIOR                                                       |                                                                      |
| WINDOWS                                                        |                                                                      |
| WINDOWS                                                        |                                                                      |
| Are these windows insulated                                    | Yes                                                                  |
| Installation Year                                              | 2023                                                                 |
| Source of Installation                                         | Custodial Staff                                                      |
| Deficiency                                                     | No deficiencies recorded                                             |
| Instance on Aluminum - Double Hung: Facades A, E, J - Basement | Inspected                                                            |
| Instance Condition                                             | 3 - Fair                                                             |
| Instance Quantity                                              | 400                                                                  |
| Instance Quantity Uom                                          | S.F.                                                                 |
| Are these windows insulated                                    | Yes                                                                  |
| Installation Year                                              | 1996                                                                 |
| Source of Installation                                         | Custodial Staff                                                      |
| Deficiency                                                     | No deficiencies recorded                                             |
| INTERIOR                                                       | Inspected                                                            |
| POOLS                                                          | Does not Exist                                                       |
| STRUCTURAL                                                     | Inspected                                                            |
| COLUMNS/BEAMS/BEARING WALLS                                    | Inspected                                                            |
| Condition                                                      | 2 - Between Good and Fair                                            |
| Deficiency                                                     | No deficiencies recorded                                             |
| FLOOR STRUCTURE                                                | Inspected                                                            |
| Condition                                                      | 4 - Between Fair and Poor                                            |
| Deficiency                                                     | CONCRETE SLAB ON GRADE: WATER INFILTRATION IN NO INSTRUCTIONAL SPACE |
| Deficiency Location/Instance                                   | Basement - Boiler Room Pit                                           |
| Deficiency Quantity                                            | 100                                                                  |
| Quantity Uom                                                   | S.F.                                                                 |
| Potential Action                                               | INSTALL WATERPROOFING                                                |
| Urgency of Action                                              | PRIORITY 5                                                           |
| Purpose of Action                                              | LEVEL 5                                                              |
| Deficiency Photo1                                              | Basement - Boiler Room Pit                                           |
| Violations                                                     | No violations recorded.                                              |
|                                                                |                                                                      |
| FOUNDATION WALLS Material Type(s)                              | Inspected Concrete                                                   |
| Material Type(s)  Condition                                    | 4 - Between Fair and Poor                                            |
| -                                                              |                                                                      |
| Deficiency Location/Instance                                   | CONCRETE: WATER INFILTRATION IN NON- INSTRUCTIONAL SPACE             |
| Deficiency Location/Instance                                   | Basement - Boiler Room Pit                                           |
| Deficiency Quantity                                            | 100                                                                  |

#### FOUNDATION WALLS

Deficiency Photo1

Urgency of Action

Purpose of Action Deficiency Photo1

Violations

Potential Action INSTALL WATERPROOFING
Urgency of Action PRIORITY 5
Purpose of Action LEVEL 5

Basement - Boiler Room Pit No violations recorded.