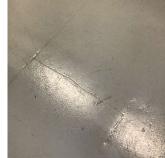

## **Building Condition Assessment Survey 2023 - 2024**

| uestion                           | Response                                       |
|-----------------------------------|------------------------------------------------|
| INTERIOR                          | •                                              |
| AUDITORIUM                        |                                                |
| Ceiling                           |                                                |
| Instance on 1st Floor (449 Seats) | Inspected                                      |
| Condition                         | 2 - Between Good and Fair                      |
| Deficiency                        | PLASTER: CRACKS/SPALLING                       |
| Deficiency Location/Instance      | Near Stage                                     |
| Deficiency Quantity               | 20                                             |
| Quantity Uom                      | S.F.                                           |
| Potential Action                  | REPLACE                                        |
| Urgency of Action                 | PRIORITY 3                                     |
| Purpose of Action                 | LEVEL 2                                        |
| Deficiency Photo1                 |                                                |
|                                   |                                                |
|                                   |                                                |
|                                   |                                                |
|                                   |                                                |
|                                   |                                                |
|                                   |                                                |
|                                   |                                                |
|                                   |                                                |
|                                   | Near Stage                                     |
| Violations                        | No violations recorded.                        |
| Door(s)                           |                                                |
| Instance on 1st Floor (449 Seats) | Inspected                                      |
| Condition                         | 2 - Between Good and Fair                      |
| Deficiency                        | No deficiencies recorded                       |
| Fixed H/C Lift                    |                                                |
| Instance on 1st Floor (449 Seats) | Does not Exist                                 |
| Fixed Seating                     |                                                |
| Instance on 1st Floor (449 Seats) | Inspected                                      |
| Condition                         | 1 - Good                                       |
| Deficiency                        | No deficiencies recorded                       |
| Floor Finish                      |                                                |
| Instance on 1st Floor (449 Seats) | Inspected                                      |
| Condition                         | 2 - Between Good and Fair                      |
| Deficiency                        | VINYL TILES: BROKEN/DETERIORATED/MISSING TILES |
| Deficiency Location/Instance      | Near Stage                                     |
| Deficiency Quantity               | 10                                             |
| Quantity Uom                      | S.F.                                           |
| Potential Action                  | REPLACE                                        |
| Urgency of Action                 | PRIORITY 3                                     |