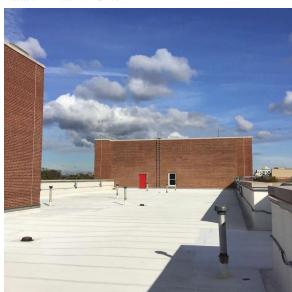

### Custodian Fireman

Facade Photo

Main Entrance Photo

Roof Photo

Facade A - East 17th Street

Roof 1 - Northwest view

Have any Systems/Major Building Components been upgraded?

Yes