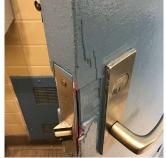

Door(s)

# **Building Condition Assessment Survey 2023 - 2024**

| stion                               | Response                                                                  |
|-------------------------------------|---------------------------------------------------------------------------|
| TERIOR                              |                                                                           |
| CAFETERIA                           |                                                                           |
| Door(s)                             |                                                                           |
| Instance on 1st Floor               | Inspected                                                                 |
| Condition                           | 4 - Between Fair and Poor                                                 |
| Deficiency                          | WOOD: DETERIORATED DOOR                                                   |
| Deficiency Location/Instance        | Entrance                                                                  |
| Deficiency Quantity                 | 2                                                                         |
| Quantity Uom                        | EACH                                                                      |
| Potential Action                    | MAINTENANCE                                                               |
| Urgency of Action                   | PRIORITY 3                                                                |
| Purpose of Action Deficiency Photo1 | LEVEL 2                                                                   |
|                                     | Entrance                                                                  |
| Violations                          | No violations recorded.                                                   |
|                                     | No violations recorded.                                                   |
| Fixed Equipment                     |                                                                           |
| Instance on 1st Floor               | Does not Exist                                                            |
| Floor Finish                        |                                                                           |
| Instance on 1st Floor               | Inspected                                                                 |
| Condition Deficiency                | 2 - Between Good and Fair  VINYL TILES: BROKEN/DETERIORATED/MISSING TILES |
| -                                   | Close Room 128A                                                           |
| Deficiency Overtity                 |                                                                           |
| Deficiency Quantity Quantity Uom    | 10<br>S.F.                                                                |
| Potential Action                    | REPLACE                                                                   |
| Urgency of Action                   | PRIORITY 3                                                                |
| Purpose of Action                   | LEVEL 2                                                                   |
| Deficiency Photo1                   |                                                                           |
|                                     | Close Room 128A                                                           |
| Violations                          | No violations recorded.                                                   |
| Deficiency                          | VINYL TILES: DETERIORATED SUBSTRATE                                       |
| Deficiency Location/Instance        | Near Servery, By Fridge                                                   |
| Deficiency Quantity                 | 20                                                                        |
|                                     |                                                                           |