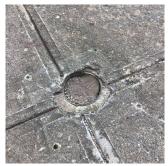

# Inspection

| Question              | Response                |
|-----------------------|-------------------------|
| Architectural         |                         |
| EXTERIOR              | Inspected               |
| AREAWAY               | Inspected               |
| Instance on AW1-AW5   | Inspected               |
| Instance Condition    | 3 - Fair                |
| Instance Quantity     | 5                       |
| Instance Quantity Uom | EACH                    |
| Deficiency            | AREAWAY SLAB: DISPLACED |