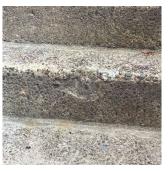

Deficiency AREAWAY STAIRS: DETERIORATED TREADS/RISERS/NOSINGS

Deficiency Quantity 10
Quantity Uom S.F.
Potential Action REPAIR
Urgency of Action PRIORITY 3
Purpose of Action LEVEL 2