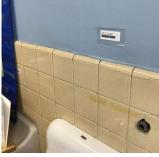

#### Walls

| Instance on 1st Floor        | Inspected                                     |
|------------------------------|-----------------------------------------------|
| Condition                    | 2 - Between Good and Fair                     |
| Deficiency                   | GLAZED BLOCK: CRACKS/SPALLING                 |
| Deficiency Location/Instance | Near Windows, Column, By Fridge, Next Servery |
| Deficiency Quantity          | 50                                            |

Deficiency Quantity S.F. Quantity Uom Potential Action REPLACE Urgency of Action PRIORITY 3 Purpose of Action LEVEL 2 Deficiency Photo1

Near Windows

Violations No violations recorded.

| Window Curtains/Shades/Dinius     |                                                            |
|-----------------------------------|------------------------------------------------------------|
| Instance on 1st Floor             | Does not Exist                                             |
| CLASSROOMS/CORRIDORS/ADMIN SPACES | Inspected                                                  |
| Ceiling                           | Inspected                                                  |
| Condition                         | 2 - Between Good and Fair                                  |
| Deficiency                        | PLASTER: CRACKS/SPALLING                                   |
| Deficiency Location/Instance      | Corridor near Lockers Room/3rd Floor - Mezzanine, Room 328 |
| Deficiency Quantity               | 30                                                         |