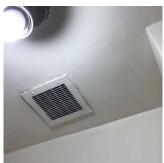

Roof 1 - Bulkhead 3
No violations recorded.

| CUPOLA/ SPIRES/ TOWERS | Does not Exist |
|------------------------|----------------|
| DORMER                 | Does not Exist |
| DUNNAGE STEEL          | Does not Exist |
| SKYLIGHT/ROOF VENT     | Inspected      |
| Material Type(s)       | Glass          |
| Condition              | 3 - Fair       |
|                        |                |

Deficiency DAMAGED FLASHING

Print Date: 6/27/2024

| Deficiency Quantity | 15   |
|---------------------|------|
| Quantity Uom        | L.F. |

Potential Action MAINTENANCE