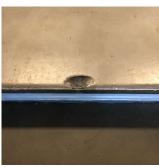

PRIORITY 3

| Violations                   | No violations recorded.   |  |
|------------------------------|---------------------------|--|
| ROOF STRUCTURE               | Inspected                 |  |
| Condition                    | 2 - Between Good and Fair |  |
| Deficiency                   | No deficiencies recorded  |  |
| VAULTS-BUNKERS               | Inspected                 |  |
| Foundation Walls             | Inspected                 |  |
| Condition                    | 2 - Between Good and Fair |  |
| Deficiency                   | CRACKS, SPALLING          |  |
| Deficiency Location/Instance | Basement- Ash Hoist Vault |  |
| Deficiency Quantity          | 10                        |  |
| Quantity Uom                 | S.F.                      |  |
| Potential Action             | REPAIR                    |  |

Basement- Ash Hoist Vault
No violations recorded.

| Slab Structure                    | Inspected                 |  |
|-----------------------------------|---------------------------|--|
| Condition                         | 2 - Between Good and Fair |  |
| Deficiency                        | No deficiencies recorded  |  |
| Vault/Ash Hoist Doors and Framing | Inspected                 |  |
| Condition                         | 1 - Good                  |  |
| Deficiency                        | No deficiencies recorded  |  |
| UDITORIUM                         | Inspected                 |  |
| Instance on 1st Floor (449 Seats) | Inspected                 |  |
| Ceiling                           |                           |  |