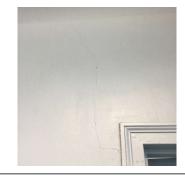

## **Building Condition Assessment Survey 2023 - 2024**

| uestion                           | Response                                       |
|-----------------------------------|------------------------------------------------|
| INTERIOR                          | •                                              |
| AUDITORIUM                        |                                                |
| Ceiling                           |                                                |
| Instance on 1st Floor (449 Seats) | Inspected                                      |
| Condition                         | 2 - Between Good and Fair                      |
| Deficiency                        | PLASTER: CRACKS/SPALLING                       |
| Deficiency Location/Instance      | Near Stage                                     |
| Deficiency Quantity               | 20                                             |
| Quantity Uom                      | S.F.                                           |
| Potential Action                  | REPLACE                                        |
| Urgency of Action                 | PRIORITY 3                                     |
| Purpose of Action                 | LEVEL 2                                        |
| Deficiency Photo1                 |                                                |
|                                   |                                                |
|                                   |                                                |
|                                   |                                                |
|                                   |                                                |
|                                   |                                                |
|                                   |                                                |
|                                   |                                                |
|                                   |                                                |
|                                   | Near Stage                                     |
| Violations                        | No violations recorded.                        |
| Door(s)                           |                                                |
| Instance on 1st Floor (449 Seats) | Inspected                                      |
| Condition                         | 2 - Between Good and Fair                      |
| Deficiency                        | No deficiencies recorded                       |
| Fixed H/C Lift                    |                                                |
| Instance on 1st Floor (449 Seats) | Does not Exist                                 |
| Fixed Seating                     |                                                |
| Instance on 1st Floor (449 Seats) | Inspected                                      |
| Condition                         | 1 - Good                                       |
| Deficiency                        | No deficiencies recorded                       |
| Floor Finish                      |                                                |
| Instance on 1st Floor (449 Seats) | Inspected                                      |
| Condition                         | 2 - Between Good and Fair                      |
| Deficiency                        | VINYL TILES: BROKEN/DETERIORATED/MISSING TILES |
| Deficiency Location/Instance      | Near Stage                                     |
| Deficiency Quantity               | 10                                             |
| Quantity Uom                      | S.F.                                           |
| Potential Action                  | REPLACE                                        |
| Urgency of Action                 | PRIORITY 3                                     |