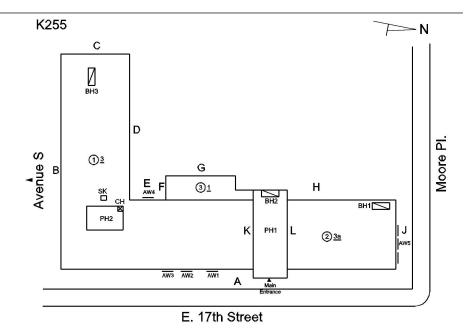

#### **Building Condition Assessment Survey 2023 - 2024**

K255 Architectural Inspection Question Response **EXTERIOR** AREAWAY K255 Roof Plan reference ②<u>3a</u> E. 17th Street Deficiency Quantity 30 Quantity Uom S.F. REPLACE Potential Action Urgency of Action PRIORITY 4 Purpose of Action LEVEL 2 Deficiency Photo1 Facade J Violations No violations recorded. AWNINGS AND CANOPIES Does not Exist CHIMNEY Inspected Material Type(s) Masonry Condition 3 - Fair Deficiency BRICK: DETERIORATED JOINTS K255 Roof Plan reference Avenue S ②<u>3a</u> E. 17th Street Deficiency Quantity 30 Quantity Uom S.F. REPOINT Potential Action Urgency of Action PRIORITY 3 Purpose of Action LEVEL 2

## **Building Condition Assessment Survey 2023 - 2024**

| nitectural Inspection   | K25                         |
|-------------------------|-----------------------------|
| nestion                 | Response                    |
| EXTERIOR                |                             |
| EXTERIOR WALLS          | Inspected                   |
| Violations              | No violations recorded.     |
| EXTERIOR SOFFITS        | Inspected                   |
| Condition               | 2 - Between Good and Fair   |
| Deficiency              | No deficiencies recorded    |
| LOADING DOCK            | Does not Exist              |
| LOUVER                  | Inspected                   |
| Condition               | 2 - Between Good and Fair   |
| Deficiency              | No deficiencies recorded    |
| PARAPETS                | Inspected                   |
| Material Type(s)        | Masonry                     |
| Replacement Quantity    | 8,000                       |
| Replacement Uom         | C.F.                        |
| Instance on All Facades | Inspected                   |
| Instance Condition      | 3 - Fair                    |
| Instance Quantity       | 8,000                       |
| Instance Quantity Uom   | C.F.                        |
| Deficiency              | BRICK: DETERIORATED JOINTS  |
| Roof Plan reference     | K255                        |
|                         | More Mark Mark Mark A state |
|                         | E. 17th Street              |
| Deficiency Quantity     | 200                         |
| Quantity Uom            | S.F.                        |
| Potential Action        | REPOINT                     |
| Urgency of Action       | PRIORITY 3                  |
| Purpose of Action       | LEVEL 2                     |
| Deficiency Photo1       |                             |
|                         |                             |
| 77.1.4                  | Roof 1 - Penthouse 2        |
| Violations              | No violations recorded.     |
| PLAZA DECK              | Does not Exist              |
| ROOF                    | Inspected                   |
| Roofing                 | Inspected                   |