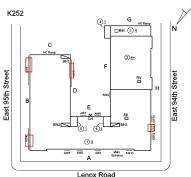

4**

Architectural Inspection K252

Question

Response

#### **EXTERIOR**

AREAWAY

Deficiency Photo1



AW5

No violations recorded.

Deficiency

Violations

Roof Plan reference





Deficiency Quantity

Quantity Uom

Potential Action

Urgency of Action Purpose of Action

Deficiency Photo1

100

S.F.

REPLACE PRIORITY 4

LEVEL 2



AW5

No violations recorded.

Violations

Deficiency

AREAWAY LADDER: DETERIORATED

# **Building Condition Assessment Survey 2023 - 2024**

Response

Architectural Inspection K252

Question

#### **EXTERIOR**

AREAWAY

Roof Plan reference



Deficiency Quantity 1
Quantity Uom EACH
Potential Action MAINTENANCE
Urgency of Action PRIORITY 3

Purpose of Action LEVEL 2
Deficiency Photo1



AW11

Violations No violations recorded.

Deficiency

Roof Plan reference





Deficiency Quantity
Quantity Uom
S.F.
Potential Action
REPLACE
Urgency of Action
PRIORITY 4
Purpose of Action
LEVEL 2

# **Building Condition Assessment Survey 2023 - 2024**

Architectural Inspection K252

Question

Response

**EXTERIOR** 

AREAWAY

Deficiency Photo1



AW11

No violations recorded.

Deficiency

Violations

Roof Plan reference





Deficiency Quantity

Quantity Uom Potential Action

Urgency of Action Purpose of Action

Deficiency Photo1

2 EACH REPLACE PRIORITY 4



AW11

No violations recorded.

Deficiency

Violations

AREAWAY WALLS: CRACKS AND SPALLING

# **Building Condition Assessment Survey 2023 - 2024**

Architectural Inspection K252

# Question Response

# EXTERIOR

AREAWAY

Roof Plan reference



Deficiency Quantity 55
Quantity Uom S.F.
Potential Action REPAIR
Ur