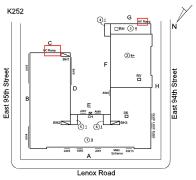

- 2024**

Architectural Inspection K252

Question

Response

#### **EXTERIOR**

#### STAIRS/RAMPS: EXTERIOR

#### STAIRS/RAMPS

Roof Plan reference



Deficiency Quantity 20
Quantity Uom S.F.
Potential Action REPAIR
Urgency of Action PRIORITY 3
Purpose of Action LEVEL 2



No violations recorded.

Violations

Deficiency

Roof Plan reference

Deficiency Photo1

# CONCRETE: CRACKS/SPALLING - MAJOR



Deficiency Quantity 10
Quantity Uom S.F.
Potential Action REPLACE
Urgency of Action PRIORITY 4
Purpose of Action LEVEL 2

Architectural Inspection K252

#### Question

#### **EXTERIOR**

#### STAIRS/RAMPS: EXTERIOR

#### STAIRS/RAMPS

Deficiency Photo1



Facade C

Response

Violations No violations recorded.

Deficiency CONCRETE: CRACKS/SPALLING - MINOR

Roof Plan reference

Deficiency Photo1



Deficiency Quantity 60
Quantity Uom S.F.
Potential Action REPAIR
Urgency of Action PRIORITY 3
Purpose of Action LEVEL 2



Facade C

Violations No violations recorded.

| WINDOWS              | Inspected                     |
|----------------------|-------------------------------|
| Replacement Quantity | 24,000                        |
| Replacement Uom      | S.F.                          |
| EXTERIOR GUARDS      | Inspected                     |
| Condition            | 3 - Fair                      |
| Deficiency           | DETERIORATED/TORN-OUT/MISSING |

Response

Architectural Inspection K252

# Question

# EXTERIOR WINDOWS

#### EXTERIOR GUARDS

Roof Plan reference

Elevation

Violations

Deficiency Quantity
Quantity Uom
Potential Action
Urgency of Action
Purpose of Action
Defi