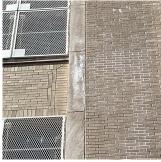

Year: 2024

Systems: Chimney, Coping, Parapets, Roofing, Roof Barriers,

Bulkhead (Doors, Exterior Walls, Roofing) - replacement; Window Lintels - limited replacement, Exterior Door Lintels, Exterior Walls, Exterior Stairs/Ramps, Roof Drains, Foundation Walls (waterproofing) - repairs

Year: 2022

Systems: Areaway Gratings - repairs

Year: 2018

Systems: Areaway Gratings, Walls - repairs

Year: 2009

Systems: Exterior Guards, Windows - replacement

Year: 2002

No No No