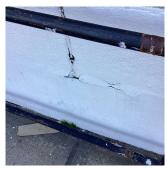

NG CHEEK/FLANK WALLS

Condition

One of the property of th

# **Building Condition Assessment Survey 2023 - 2024**

Response

K252 Architectural Inspection

#### Question

#### **EXTERIOR**

#### STAIRS/RAMPS: EXTERIOR

Roof Plan reference

BUILDING CHEEK/FLANK WALLS



Deficiency Quantity 10 Quantity Uom S.F. REPLACE Potential Action Urgency of Action PRIORITY 4 Purpose of Action LEVEL 2



No violations recorded.

Violations

Deficiency

Roof Plan reference

Deficiency Photo1

CAST IN PLACE CONCRETE: CRACKS/SPALLING - MAJOR



Deficiency Quantity 10 Quantity Uom S.F. Potential Action REPLACE Urgency of Action PRIORITY 4 LEVEL 2 Purpose of Action

Architectural Inspection K252

# Question

#### **EXTERIOR**

#### STAIRS/RAMPS: EXTERIOR

#### BUILDING CHEEK/FLANK WALLS

Deficiency Photo1



Facade C

RUST - MAJOR

Response

Violations No violations recorded.

| RAILINGS  | Inspected                 |
|-----------|---------------------------|
| Condition | 4 - Between Fair and Poor |

Roof Plan reference

Deficiency Photo1

Deficiency

| Deficiency Quantity | 20         |
|---------------------|------------|
| Quantity Uom        | L.F.       |
| Potential Action    | REPLACE    |
| Urgency of Action   | PRIORITY 4 |
| Purpose of Action   | LEVEL 2    |



Facade C

| Violations | No violations recorded. |
|------------|-------------------------|
|------------|-------------------------|

| STAIRS/RAMPS | Inspected                      |
|--------------|--------------------------------|
| Condition    | 3 - Fair                       |
| Deficiency   | STONE: CRACKS/SPALLING