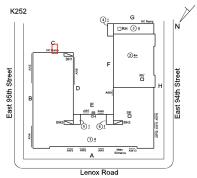

| LEVEL 2    |



Facade C

| Violations | No violations recorded. |
|------------|-------------------------|
|------------|-------------------------|

| STAIRS/RAMPS | Inspected                      |
|--------------|--------------------------------|
| Condition    | 3 - Fair                       |
| Deficiency   | STONE: CRACKS/SPALLING - MINOR |

# **Building Condition Assessment Survey 2023 - 2024**

Architectural Inspection K252

Question

Response

#### **EXTERIOR**

#### STAIRS/RAMPS: EXTERIOR

#### STAIRS/RAMPS

Roof Plan reference



Deficiency Quantity 20
Quantity Uom S.F.
Potential Action REPAIR
Urgency of Action PRIORITY 3
Purpose of Action LEVEL 2



No violations recorded.

Violations

Deficiency

Roof Plan reference

Deficiency Photo1

# CONCRETE: CRACKS/SPALLING - MAJOR



Deficiency Quantity 10
Quantity Uom S.F.
Potential Action REPLACE
Urgency of Action PRIORITY 4
Purpose of Action LEVEL 2

Architectural Inspection K252

#### Question

#### **EXTERIOR**

#### STAIRS/RAMPS: EXTERIOR

#### STAIRS/RAMPS

Deficiency Photo1



Facade C

Response

Violations No violations recorded.

Deficiency CONCRETE: CRACKS/SPALLING - MINOR

Roof Plan reference

Deficiency Photo1



Deficiency Quantity 60
Quantity Uom S.F.
Potential Action REPAIR
Urgency of Action PRIORITY 3
Purpose of Action LEVEL 2



Facade C

Violations No violations recorded.

| WINDOWS              | Inspected                     |
|----------------------|-------------------------------|
| Replacement Quantity | 24,000                        |
| Replacement Uom      | S.F.                          |
|