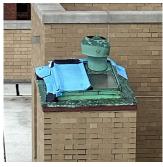

Architectural Inspection K252

Main Entrance Photo

Roof Photo

Facade A - Lenox Road

Roof 1 - North View

Have any Systems/Major Building Components been upgraded?

Yes

Systems: Bulkhead - limited repairs