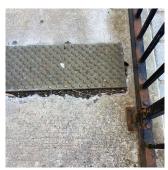

ondition    | 3 - Fair                       |
| Deficiency   | STONE: CRACKS/SPALLING - MINOR |

# **Building Condition Assessment Survey 2023 - 2024**

Architectural Inspection K252

Question

Response

#### **EXTERIOR**

#### STAIRS/RAMPS: EXTERIOR

#### STAIRS/RAMPS

Roof Plan reference



Deficiency Quantity 20
Quantity Uom S.F.
Potential Action REPAIR
Urgency of Action PRIORITY 3
Purpose of Action LEVEL 2



No violations recorded.

Violations

Deficiency

Roof Plan reference

Deficiency Photo1

# CONCRETE: CRACKS/SPALLING - MAJOR



Deficiency Quantity 10
Quantity Uom S.F.
Potential Action REPLACE
Urgency of Action PRIORITY 4
Purpose of Action LEVEL 2

Architectural Inspection K252

#### Question

#### **EXTERIOR**

#### STAIRS/RAMPS: EXTERIOR

#### STAIRS/RAMPS

Deficiency Photo1



Facade C

Response

Violations No violations recorded.

Deficiency CONCRETE: CRACKS/SPALLING - MINOR

Roof Plan reference

Deficiency Photo1



Deficiency Quantity 60
Quantity Uom S.F.
Potential Action REPAIR
Urgency of Action PRIORITY 3
Purpose of Action LEVEL 2



Facade C

Violations No violations recorded.

| WINDOWS              | Inspected                     |
|----------------------|-------------------------------|
| Replacement Quantity | 24,000                        |
| Replacement Uom      | S.F.                          |
| EXTERIOR GUARDS      | Inspected                     |
| Condition            | 3 - Fair                      |
| Deficiency           | DETERIORATED/TORN-OUT/MISSING |

Response

Architectural Inspection K252

# Question

# EXTERIOR WINDOWS

#### EXTERIO