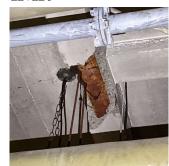

S/BEAMS/BEARING WALLS

Deficiency Photo1

Violations

Deficiency Photo1



Boiler Room (Crawl Space under Auditorium similar)

Violations No violations recorded.

Deficiency STEEL COLUMNS/BEAMS: DETERIORATED CONCRETE

FIREPROOFING

Response

Deficiency Location/Instance Basement
Deficiency Quantity 220

Quantity Uom S.F.
Potential Action REPLACE

Urgency of Action PRIORITY 3
Purpose of Action LEVEL 5

Deficiency Photo1



Cafeteria Fan Room (Custodian Shop, Basement Storage Room, Basement Fan Area, Crawl Space under Auditorium similar)

No violations recorded.

Deficiency STEEL COLUMNS/BEAMS: DETERIORATED CONCRETE FIREPROOFING

Deficiency Location/Instance Basement

Deficiency Quantity 35

Quantity Uom S.F.

Potential Action REPLACE
Urgency of Action PRIORITY 4

Purpose of Action LEVEL 5



# **Building Condition Assessment Survey 2023 - 2024**

| stion                        | Response                                                     |
|------------------------------|--------------------------------------------------------------|
| TERIOR                       |                                                              |
| STRUCTURAL                   |                                                              |
| COLUMNS/BEAMS/BEARING WALLS  | Inspected                                                    |
|                              | Cafeteria Fan Room (Crawl Space under Auditorium similar)    |
| Violations                   | No violations recorded.                                      |
| FLOOR STRUCTURE              | Inspected