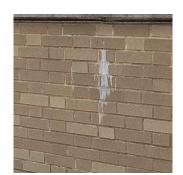

tectural Inspection Question Response **EXTERIOR PARAPETS** Instance on All Roofs Inspected 3 - Fair Instance Condition 6,000 Instance Quantity C.F. Instance Quantity Uom BRICK: MINOR CRACKS, SPALLING Deficiency Roof Plan reference ②<u>4</u>4 East 95th Street RV 10 Deficiency Quantity Quantity Uom S.F. Potential Action REPAIR Urgency of Action PRIORITY 3 Purpose of Action LEVEL 2 Deficiency Photo1 Roof 6 Violations No violations recorded. Deficiency BRICK: EFFLORESCENCE Roof Plan reference K252 East 95th Street Deficiency Quantity 250 Quantity Uom S.F. Potential Action MAINTENANCE PRIORITY 1 Urgency of Action Purpose of Action LEVEL 1

# **Building Condition Assessment Survey 2023 - 2024**

Architectural Inspection K252

# Question

# EXTERIOR

PARAPETS

Deficiency Photo1

Instance Photo



Roof 1

Response

Violations No violations recorded.

| AZA DECK                                | Does not Exist            |
|-----------------------------------------|---------------------------|
| OOF                                     | Inspected                 |
| Roofing                                 | Inspected                 |
| Replacement Quantity                    | 22,000                    |
| Replacement Uom                         | S.F.                      |
| ROOF HATCH/SMOKE HATCH                  | Inspected                 |
| Condition                               | 2 - Between Good and Fair |
| Deficiency                              | No deficiencies recorded  |
| LEADERS, GUTTERS, DOWNSPOUTS, SCUPPERS  | Inspected                 |
| Condition