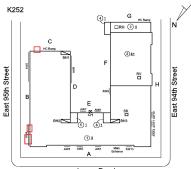

Architectural Inspection K252

Main Entrance Photo

Roof Photo

Facade A - Lenox Road

Roof 1 - North View

Have any Systems/Major Building Components been upgraded?

Yes

Systems: Bulkhead - limited repairs