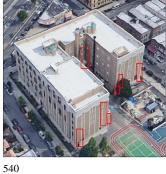

Custodian

Fireman

Facade Photo

building at this time.

Scott Mirsky

Angel Olivares

Corner of Lenox Road and East 94th Street

- East View