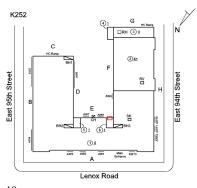

Custodian

Fireman

Facade Photo

building at this time.

Scott Mirsky

Angel Olivares

Corner of Lenox Road and East 94th Street

- East View