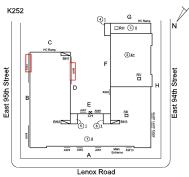

Year: 2022

Systems: Areaway Gratings - repairs

Year: 2018

Systems: Areaway Gratings, Walls - repairs

Year: 2009

Systems: Exterior Guards, Windows - replacement

Year: 2002

No No No