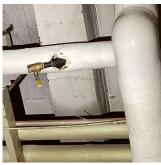

cted COLUMNS/BEAMS/BEARING WALLS Inspected Condition 3 - Fair Deficiency STEEL COLUMNS/BEAMS: DETERIORATED MASONRY FIREPROOFING Deficiency Location/Instance Basement 50 **Deficiency Quantity** Quantity Uom S.F. Potential Action REPLACE Urgency of Action PRIORITY 3 Purpose of Action LEVEL 5

Architectural Inspection K252

#### INTERIOR

Question

#### STRUCTURAL

#### COLUMNS/BEAMS/BEARING WALLS

Deficiency Photo1

Violations

Deficiency Photo1



Boiler Room (Crawl Space under Auditorium similar)

Violations No violations recorded.

Deficiency STEEL COLUMNS/BEAMS: DETERIORATED CONCRETE

FIREPROOFING

Response

Deficiency Location/Instance Basement
Deficiency Quantity 220

Quantity Uom S.F.
Potential Action REPLACE

Urgency of Action PRIORITY 3
Purpose of Action LEVEL 5

Deficiency Photo1



Cafeteria Fan Room (Custodian Shop, Basement Storage Room, Basement Fan Area, Crawl Space under Auditorium similar)

No violations recorded.

Deficiency STEEL COLUMNS/BEAMS: DETERIORATED CONCRETE FIREPROOFING

Deficiency Location/Instance Basement

Deficiency Quantity 35

Quantity Uom S.F.

Potential Action REPLACE
Urgency of Action PRIORITY 4

Purpose of Action LEVEL 5



# **Building Condition Assessment Survey 2023 - 2024**

| stion                        | Response                                                     |
|------------------------------|--------------------------------------------------------------|
| TERIOR                       |                                                              |
| STRUCTURAL                   |