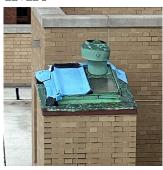

Architectural Inspection K252

Main Entrance Photo

Roof Photo

Facade A - Lenox Road

Roof 1 - North View

Have any Systems/Major Building Components been upgraded?

Yes

Systems: Bulkhead - limited repairs