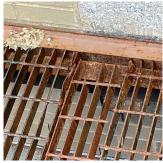

Year: 2022

Systems: Areaway Gratings - repairs

Year: 2018

Systems: Areaway Gratings, Walls - repairs

Year: 2009

Systems: Exterior Guards, Windows - replacement

Year: 2002

No No No