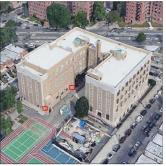

Custodian

Fireman

Facade Photo

building at this time.

Scott Mirsky

Angel Olivares

Corner of Lenox Road and East 94th Street

- East View