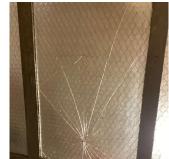

s)

Violations No violations recorded.

| Partition Inspected          |                                   |
|------------------------------|-----------------------------------|
| Condition                    | 2 - Between Good and Fair         |
| Deficiency                   | GLASS PANEL: DAMAGED/DETERIORATED |
| Deficiency Location/Instance | Stair CD/Bulkhead                 |
| Deficiency Quantity          | 10                                |
| Quantity Uom                 | S.F.                              |
| Potential Action             | REPLACE                           |
| Urgency of Action            | PRIORITY 3                        |
| Purpose of Action            | LEVEL 2                           |
| Deficiency Photo1            |                                   |



| uestion                       | Response                                                        |
|-------------------------------|-----------------------------------------------------------------|
| INTERIOR                      |                                                                 |
| STAIRS/RAMPS: INTERIOR        |                                                                 |
| Partition                     | Inspected                                                       |
|                               | Stair CD/Bulkhead                                               |
| Violations                    | No violations recorded.                                         |
| Railings                      | Inspected