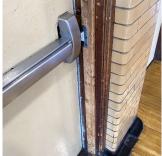

-----------|-------------------------|

| Instance on 4th Floor        | Inspected                         |
|------------------------------|-----------------------------------|
| Condition                    | 5 - Poor                          |
| Deficiency                   | WOOD: DETERIORATED DOOR AND FRAME |
| Deficiency Location/Instance | Entrance (2 Doors), Office        |
| Deficiency Quantity          | 3                                 |
| Quantity Uom                 | EACH                              |
| Potential Action             | MAINTENANCE                       |
| Urgency of Action            | PRIORITY 3                        |
| Purpose of Action            | LEVEL 2                           |
| Deficiency Photo1            |                                   |



Entrance (2 Doors)

| Violations No violations recorded | ed. |
|-----------------------------------|-----|
|-----------------------------------|-----|

| Instance on 3rd Floor        | Inspected               |  |
|------------------------------|-------------------------|--|
| Condition                    | 5 - Poor                |  |
| Deficiency                   | WOOD: DETERIORATED DOOR |  |
| Deficiency Location/Instance | Storage Room            |  |
| Deficiency Quantity          | 1                       |  |
| Quantity Uom                 | EACH                    |  |
| Potential Action             | MAINTENANCE             |  |
| Urgency of Action            | PRIORITY 3              |  |
| Purpose of Action            | LEVEL 2                 |  |

#### Question

#### INTE