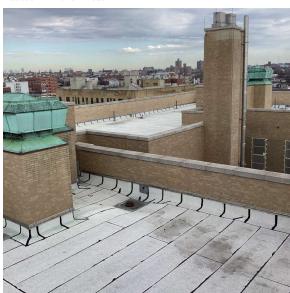

Architectural Inspection K252

Main Entrance Photo

Roof Photo

Facade A - Lenox Road

Roof 1 - North View

Have any Systems/Major Building Components been upgraded?

Yes

Systems: Bulkhead - limited repairs