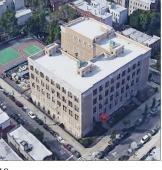

Custodian

Fireman

Facade Photo

building at this time.

Scott Mirsky

Angel Olivares

Corner of Lenox Road and East 94th Street

- East View