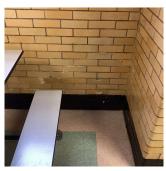

|
|                                      |
| Does not Exist                       |
| ***                                  |
| Does not Exist                       |
| Does not Exist                       |
| Inconceted                           |
| Inspected  2 - Between Good and Fair |
| BRICK: CRACKS/SPALLING - ACTIVE LEAK |
|                                      |
| Along Windows                        |
| 30                                   |
| S.F.                                 |
| REPLACE                              |
| PRIORITY 5                           |
| LEVEL 2                              |
|                                      |

K252 Architectural Inspection

## Question

### INTERIOR

### **CAFETERIA** Walls

Deficiency Photo1

Purpose of Action

Deficiency Photo1



Along Windows

Response

Violations No violations recorded.

| Window Curtains/Shades/Blinds     |                           |  |
|-----------------------------------|---------------------------|--|
| Instance on Basement              | Does not Exist            |  |
| CLASSROOMS/CORRIDORS/ADMIN SPACES | Inspected                 |  |
| Ceiling                           | Inspected                 |  |
| Condition                         | 2 - Between Good and Fair |  |
| Deficiency                        | No deficiencies recorded  |  |
| Door(s)                           | Inspected                 |  |
| Condition                         | 5 - Poor                  |  |
| Deficiency                        | WOOD: DETERIORATED DOOR   |  |

Deficiency Location/Instance Rooms 332, 319, 3