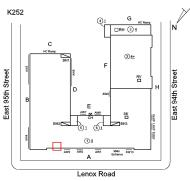

Custodian

Fireman

Facade Photo

building at this time.

Scott Mirsky

Angel Olivares

Corner of Lenox Road and East 94th Street

- East View