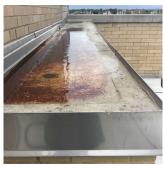

Architectural Inspection K252

Main Entrance Photo

Roof Photo

Facade A - Lenox Road

Roof 1 - North View

Have any Systems/Major Building Components been upgraded?

Yes

Systems: Bulkhead - limited repairs