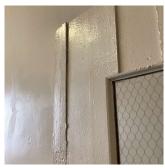

n            | LEVEL 2                               |
| Deficiency Photo1            | Stair G/4                             |
| Violations                   | No violations recorded.               |
| Deficiency                   | WOOD: DETERIORATED DOOR               |
| Deficiency Location/Instance | Exit 8 Vestibule (2 Doors), Stair G/1 |
| Deficiency Quantity          | 2                                     |
| Quantity Uom                 | EACH                                  |
| Potential Action             | MAINTENANCE                           |
| Urgency of Action            | PRIORITY 3                            |
| Purpose of Action            | LEVEL 2                               |

#### INTERIOR

Question

#### STAIRS/RAMPS: INTERIOR

#### Door(s)

Deficiency Photo1



Exit 8 Vestibule (2 Doors)

Response

| Violations | No violations recorded |
|------------|------------------------|
|------------|------------------------|

Deficiency METAL: DETERIORATED DOOR

Deficiency Location/Instance Stairs AB/3,4 (2 Doors), EF/3,2,1 (6 Doors), H/3 and others

Deficiency Quantity 10
Quantity Uom EACH

Potential Action MAINTENANCE

Urgency of Action PRIORITY 3

Purpose of Action LEVEL 2

Deficiency Photo1



Stair EF/3 (2 Doors)

Violations No violations recorded.

| Partition Inspected          |                                   |
|------------------------------|-----------------------------------|
| Condition                    | 2 - Between Good and Fair         |
| Deficiency                   | GLASS PANEL: DAMAGED/DETERIORATED |
| Deficiency Location/Instan