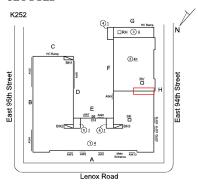

# **Building Condition Assessment Survey 2023 - 2024**

Architectural Inspection K252

| Asset:        | I.S. 252 - BROOKLYN, 1084 LENOX ROAD, New York, 11212 |                    |                     |
|---------------|-------------------------------------------------------|--------------------|---------------------|
| Inspection Id | Inspection Type                                       | Time In            | Last Edited         |
| SA: K252      | Architectural - Senior                                | 2024-02-26 7:30 AM | 2024-05-17 2:29 PM  |
| AA : K252     | Architectural - Associate                             | 2024-02-26 9:07 AM | 2024-06-11 12:29 PM |