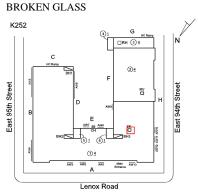

Custodian

Fireman

Facade Photo

building at this time.

Scott Mirsky

Angel Olivares

Corner of Lenox Road and East 94th Street

- East View