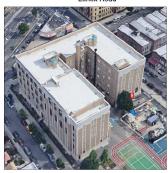

Custodian

Fireman

Facade Photo

building at this time.

Scott Mirsky

Angel Olivares

Corner of Lenox Road and East 94th Street

- East View