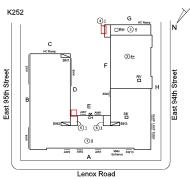

an reference

Deficiency Photo1

Deficiency

| Deficiency Quantity | 20         |
|---------------------|------------|
| Quantity Uom        | L.F.       |
| Potential Action    | REPLACE    |
| Urgency of Action   | PRIORITY 4 |
| Purpose of Action   | LEVEL 2    |



Facade C

| Violations | No violations recorded. |
|------------|-------------------------|
|------------|-------------------------|

| STAIRS/RAMPS | Inspected                      |
|--------------|--------------------------------|
| Condition    | 3 - Fair                       |
| Deficiency   | STONE: CRACKS/SPALLING - MINOR |

# **Building Condition Assessment Survey 2023 - 2024**

Architectural Inspection K252

Question

Response

#### **EXTERIOR**

#### STAIRS/RAMPS: EXTERIOR

#### STAIRS/RAMPS

Roof Plan reference



Deficiency Quantity 20
Quantity Uom S.F.
Potential Action REPAIR
Urgency of Action PRIORITY 3
Purpose of Action LEVEL 2



No violations recorded.

Violations

Deficiency

Roof Plan reference

Deficiency Photo1

# CONCRETE: CRACKS/SPALLING - MAJOR



Deficiency Quantity 10
Quantity Uom S.F.
Potential Action REPLACE
Urgency of Action PRIORITY 4
Purpose of Action LEVEL 2

Architectural Inspection K252

#### Question

#### **EXTERIOR**

#### STAIRS/RAMPS: EXTERIOR

#### STAIRS/RAMPS

Deficiency Photo1



Facade C

Response

Violations No violations recorded.

Deficiency CONCRETE: CRACKS/SPALLING - MINOR

Roof Plan reference

Deficiency Photo1



Deficiency Quantity 60
Quantity Uom S.F.
Potential Action REPAIR
Urgency of Action PRIORITY 3
Purpose of Action LEVEL 2



Facade C

Violations No