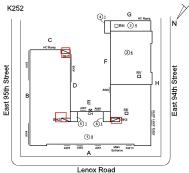

Custodian

Fireman

Facade Photo

building at this time.

Scott Mirsky

Angel Olivares

Corner of Lenox Road and East 94th Street

- East View