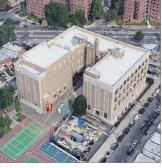

Custodian

Fireman

Facade Photo

building at this time.

Scott Mirsky

Angel Olivares

Corner of Lenox Road and East 94th Street

- East View