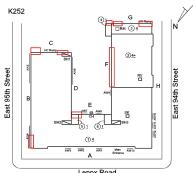

Architectural Inspection K252

Main Entrance Photo

Roof Photo

Facade A - Lenox Road

Roof 1 - North View

Have any Systems/Major Building Components been upgraded?

Yes

Systems: Bulkhead - limited repairs