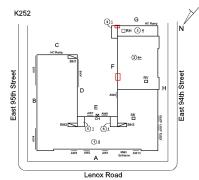

# **Building Condition Assessment Survey 2023 - 2024**

Architectural Inspection K252

| Asset:        | I.S. 252 - BROOKLYN, 1084 LENOX ROAD, New York, 11212 |                    |                     |
|---------------|-------------------------------------------------------|--------------------|---------------------|
| Inspection Id | Inspection Type                                       | Time In            | Last Edited         |
| SA: K252      | Architectural - Senior                                | 2024-02-26 7:30 AM | 2024-05-17 2:29 PM  |
| AA : K252     | Architectural - Associate                             | 2024-02-26 9:07 AM | 2024-06-11 12:29 PM |