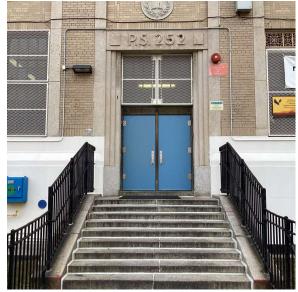

Architectural Inspection K252

Main Entrance Photo

Roof Photo

Facade A - Lenox Road

Roof 1 - North View

Have any Systems/Major Building Components been upgraded?

Yes

Systems: Bulkhead - limited repairs