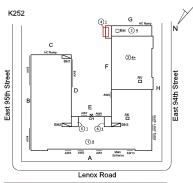

antity 60
Quantity Uom S.F.
Potential Action REPAIR
Urgency of Action PRIORITY 3
Purpose of Action LEVEL 2



Facade C

Violations No violations recorded.

| WINDOWS              | Inspected                     |
|----------------------|-------------------------------|
| Replacement Quantity | 24,000                        |
| Replacement Uom      | S.F.                          |
| EXTERIOR GUARDS      | Inspected                     |
| Condition            | 3 - Fair                      |
| Deficiency           | DETERIORATED/TORN-OUT/MISSING |

Response

Architectural Inspection K252

# Question

# EXTERIOR WINDOWS

#### EXTERIOR GUARDS

Roof Plan reference

Elevation

Violations

Deficiency Quantity
Quantity Uom
Potential Action
Urgency of Action
Purpose of Action
Deficiency Photo1





30 S.F. REPLACE PRIORITY 4 LEVEL 2



No violations recorded.

| LINTELS                                         | Inspected                 |  |
|-------------------------------------------------|---------------------------|--|
| Condition                                       | 2 - Between Good and Fair |  |
| Deficiency                                      | No deficiencies recorded  |  |
| WINDOWS                                         | Inspected                 |  |
| Material Type(s)                                | Aluminum                  |  |
| Instance on Aluminum - Double Hung: All Facades | Inspected                 |  |
| Instance Condition                              | 3 - Fair                  |  |
| Instance Quantity                               | 24,000