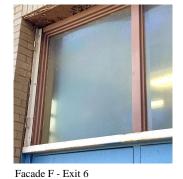

tion REPAIR
Urgency of Action PRIORITY 3
Purpose of Action LEVEL 2



Facade C

Violations No violations recorded.

| WINDOWS              | Inspected                     |
|----------------------|-------------------------------|
| Replacement Quantity | 24,000                        |
| Replacement Uom      | S.F.                          |
| EXTERIOR GUARDS      | Inspected                     |
| Condition            | 3 - Fair                      |
| Deficiency           | DETERIORATED/TORN-OUT/MISSING |

Response

Architectural Inspection K252

# Question

# EXTERIOR WINDOWS

#### EXTERIOR GUARDS

Roof Plan reference

Elevation

Violations

Deficiency Quantity
Quantity Uom
Potential Action
Urgency of Action
Purpose of Action
Deficiency Photo1





30 S.F. REPLACE PRIORITY 4 LEVEL 2



No violations recorded.

| LINTELS                                         | Inspected                 |  |
|-------------------------------------------------|---------------------------|--|
| Condition                                       | 2 - Between Good and Fair |  |
| Deficiency                                      | No deficiencies recorded  |  |
| WINDOWS                                         | Inspected                 |  |
| Material Type(s)                                | Aluminum                  |  |
| Instance on Aluminum - Double Hung: All Facades | Inspected                 |  |
| Instance Condition                              | 3 - Fair                  |  |
| Instance Quantity                               | 24,000                    |  |
| Instance Quantity Uom