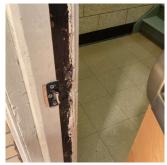

- Poor                                 |
| Deficiency                                | WOOD: DETERIORATED DOOR AND FRAME        |
| Deficiency Location/Instance              | Entrance (2 Doors)                       |
| D. W                                      | 2                                        |
| Deficiency Quantity                       |                                          |
| Quantity Uom                              | EACH                                     |
|                                           |                                          |

### **Building Condition Assessment Survey 2023 - 2024**

Architectural Inspection K252

| Question | Response |
|----------|----------|
|----------|----------|

### INTERIOR

### GYMNASIUM

### Door(s)

Deficiency Photo1



Entrance (2 Doors)

| Violations | No violations recorded. |
|------------|-------------------------|

| Instance on 4th Floor        | Inspected                         |
|------------------------------|-----------------------------------|
| Condition                    | 5 - Poor                          |
| Deficiency                   | WOOD: DETERIORATED DOOR AND FRAME |
| Deficiency Location/Instance | Entrance (2 Doors), Office        |
| Deficiency Quantity          | 3                                 |
| Quantity Uom                 | EACH                              |
| Potential Action             | MAINTENANCE                       |
| Urgency of Action            | PRIORITY 3                        |
| Purpose of Action            | LEVEL 2                           |
| Def