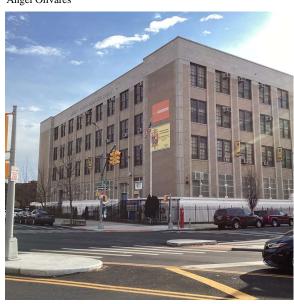

Custodian

Fireman

Facade Photo

building at this time.

Scott Mirsky

Angel Olivares

Corner of Lenox Road and East 94th Street

- East View

Architectural Inspection K252

Main Entrance Photo

Roof Photo

Facade A - Lenox Road

Roof 1 - North View

Have any Systems/Major Building Components been upgraded?

Yes

Systems: Bulkhead - limited repairs