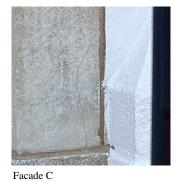

spection** 

#### Question Response

#### **EXTERIOR**

#### EXTERIOR WALLS

PRIORITY 1 Urgency of Action Purpose of Action LEVEL 1 Deficiency Photo1



Facade C

Violations No violations recorded.

#### Deficiency

Roof Plan reference

# BRICK: EFFLORESCENCE



Elevation

Deficiency Quantity

Urgency of Action Purpose of Action

Deficiency Photo1

Quantity Uom Potential Action



S.F.

MAINTENANCE PRIORITY 1



Facade C

Architectural Inspection K252

# Question Response

#### **EXTERIOR**

#### EXTERIOR WALLS

Violations No violations recorded.

Deficiency

Roof Plan reference

STONE: CHIPPED/SPALLED/BROKEN PIECES - MINOR



Elevation

Deficiency Photo1

Violations



Deficiency Quantity 10
Quantity Uom S.F.
Potential Action REPAIR
Urgency of Action PRIORITY 3
Purpose of Action LEVEL 2



No violations recorded.

| TYPEDYOD GODDYTG     |                           |
|----------------------|---------------------------|
| EXTERIOR SOFFITS     | Inspected                 |
| Condition            | 2 - Between Good and Fair |
| Deficiency           | No deficiencies recorded  |
| LOADING DOCK         | Does not Exist            |
| LOUVER               | Inspected                 |
| Condition            | 2 - Between Good and Fair |
| Deficiency           | No deficiencies recorded  |
| PARAPETS             | Inspected                 |
| Material Type(s)     | Masonry                   |
| Replacement Quantity | 6,000                     |
| Replacement Uom      | C.F.                      |

# **Building Condition Assessment Survey 2023 - 2024**

K252 Architectural Inspecti