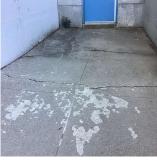

Year: 2022

Systems: Areaway Gratings - repairs

Year: 2018

Systems: Areaway Gratings, Walls - repairs

Year: 2009

Systems: Exterior Guards, Windows - replacement

Year: 2002

No No No