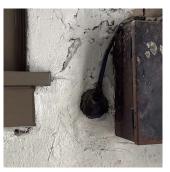

ecorded. FOUNDATION WALLS Inspected Material Type(s) Concrete, Masonry Condition 5 - Poor Deficiency CONCRETE: CRACKED/SPALLED/REINFORCEMENT **EXPOSED** Deficiency Location/Instance Basement **Deficiency Quantity** 60 Quantity Uom S.F. Potential Action REPAIR Urgency of Action PRIORITY 3 Purpose of Action LEVEL 5 Deficiency Photo1 Crawl Space under Auditorium Violations No violations recorded. Deficiency CONCRETE: CRACKED/SPALLED/REINFORCEMENT **EXPOSED** Deficiency Location/Instance Basement 30 **Deficiency Quantity** S.F. Quantity Uom Potential Action REPAIR PRIORITY 4 Urgency of Action Purpose of Action LEVEL 5

# **Building Condition Assessment Survey 2023 - 2024**

Architectural Inspection K252

Question INTERIOR

#### STRUCTURAL

#### FOUNDATION WALLS

Violations

Deficiency Photo1



Basement Fan Area (Crawl Space under Auditorium similar)

No violations recorded.

Deficiency BRICK: WATER INFILTRATION IN NON- INSTRUCTIONAL

SPACE

Response

Deficiency Location/Instance Basement

50

Quantity Uom S.F.
Potential Action INS

INSTALL WATERPROOFING

Urgency of Action
Purpose of Action

PRIORITY 5 LEVEL 5

Deficiency Photo1

Deficiency Quantity



Boiler Room 35672513P

Deficiency BRICK: CRACKED/SPALLED

Deficiency Location/Instance

30

Quantity Uom

S.F. RESTITCH

Basement

Potential Action Urgency of Action

Deficiency Quantity

Violations

PRIORITY 4

Purpose of Action

LEVEL 5

Deficiency Photo1



Boiler Room

#### **Building Condition Assessment Survey 2023 - 2024**

K252 Architectural Inspection Question Response INTERIOR **STRUCTURAL** FOUNDATION WALLS Violations