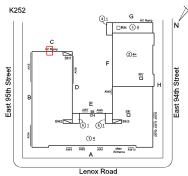

reference

Deficiency Photo1

Violations

Violations



Deficiency Quantity 20
Quantity Uom S.F.

Potential Action MAINTENANCE
Urgency of Action PRIORITY 3

Purpose of Action LEVEL 2



SK

No violations recorded.

ROOF/GRAVITY TANK

Does not Exist

Inspected

BUILDING CHEEK/FLANK WALLS

Condition

One of the property of th

# **Building Condition Assessment Survey 2023 - 2024**

Response

K252 Architectural Inspection

#### Question

#### **EXTERIOR**

#### STAIRS/RAMPS: EXTERIOR

Roof Plan reference

BUILDING CHEEK/FLANK WALLS



Deficiency Quantity 10 Quantity Uom S.F. REPLACE Potential Action Urgency of Action PRIORITY 4 Purpose of Action LEVEL 2



No violations recorded.

Violations

Deficiency

Roof Plan reference

Deficiency Photo1

CAST IN PLACE CONCRETE: CRACKS/SPALLING - MAJOR



Deficiency Quantity 10 Quantity Uom S.F. Potential Action REPLACE Urgency of Action PRIORITY 4 LEVEL 2 Purpose of Action

Architectural Inspection K252

# Question

#### **EXTERIOR**

#### STAIRS/RAMPS: EXTERIOR

#### BUILDING CHEEK/FLANK WALLS

Deficiency Photo1



Facade C

RUST - MAJOR

Response

Violations No violations recorded.

| RAILINGS  | Inspected                 |
|-----------|---------------------------|
| Condition | 4 - Between Fair and Poor |

Roof Plan reference

Deficiency Photo1

Deficiency

| Deficiency Quantity | 20         |
|---------------------|------------|
| Quantity Uom        | L.F.       |
| Potential Action    | REPLACE    |
| Urgency of Action   | PRIORITY 4 |
| Purpose of Action   | LEVEL 2    |



Facade C

| Violations | No violations recorded. |
|-----