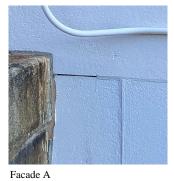

Architectural Inspection K252

Main Entrance Photo

Roof Photo

Facade A - Lenox Road

Roof 1 - North View

Have any Systems/Major Building Components been upgraded?

Yes

Systems: Bulkhead - limited repairs