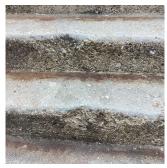

Year: 2024

Systems: Chimney, Coping, Parapets, Roofing, Roof Barriers,

Bulkhead (Doors, Exterior Walls, Roofing) - replacement; Window Lintels - limited replacement, Exterior Door Lintels, Exterior Walls, Exterior Stairs/Ramps, Roof Drains, Foundation Walls (waterproofing) - repairs

Year: 2022

Systems: Areaway Gratings - repairs

Year: 2018

Systems: Areaway Gratings, Walls - repairs

Year: 2009

Systems: Exterior Guards, Windows - replacement

Year: 2002

No No No