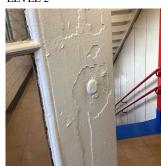

| EACH                                  |
| Potential Action             | MAINTENANCE                           |
| Urgency of Action            | PRIORITY 3                            |
| Purpose of Action            | LEVEL 2                               |

#### INTERIOR

Question

#### STAIRS/RAMPS: INTERIOR

#### Door(s)

Deficiency Photo1



Exit 8 Vestibule (2 Doors)

Response

| Violations | No violations recorded |
|------------|------------------------|
|------------|------------------------|

Deficiency METAL: DETERIORATED DOOR

Deficiency Location/Instance Stairs AB/3,4 (2 Doors), EF/3,2,1 (6 Doors), H/3 and others

Deficiency Quantity 10
Quantity Uom EACH

Potential Action MAINTENANCE

Urgency of Action PRIORITY 3

Purpose of Action LEVEL 2

Deficiency Photo1



Stair EF/3 (2 Doors)

Violations No violations recorded.

| Partition Inspected          |                                   |
|------------------------------|-----------------------------------|
| Condition                    | 2 - Between Good and Fair         |
| Deficiency                   | GLASS PANEL: DAMAGED/DETERIORATED |
| Deficiency Location/Instance | Stair CD/Bulkhead                 |
| Deficiency Quantity          | 10                                |
| Quantity Uom                 | S.F.                              |
| Potential Action             | REPLACE                           |
| Urgency of Action            | PRIORITY 3                        |
| Purpose of Action            | LEVEL 2                           |
| Deficiency Photo1            |