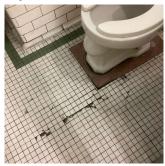

| Inspected                            |
|------------------------------|--------------------------------------|
| Condition                    | 2 - Between Good and Fair            |
| Deficiency                   | CERAMIC TILE: DETERIORATED SUBSTRATE |
| Deficiency Location/Instance | Room 319, 208                        |
| Deficiency Quantity          | 20                                   |
| Quantity Uom                 | S.F.                                 |
| Potential Action             | REPLACE                              |
| Urgency of Action            | PRIORITY 3                           |
| Purpose of Action            | LEVEL 2                              |

### Question Response

### INTERIOR

### TOILET ROOMS - STUDENTS

### Floor Finish

Deficiency Photo1





Room 208

| Violations | No violations recorded. |
|------------|-------------------------|

| Stalls                       | Inspected               |
|------------------------------|-------------------------|
| Condition                    | 5 - Poor                |
| Deficiency                   | BROKEN/MISSING          |
| Deficiency Location/Instance | Room 125A               |
| Deficiency Quantity          | 1                       |
| Quantity Uom                 | EACH                    |
| Potential Action             | REPLACE                 |
| Urgency of Action            | PRIORITY 3              |
| Purpose of Action            | LEVEL 2                 |
| Deficiency Photo1            | No photo recorded       |
| Violations                   | No violations recorded.