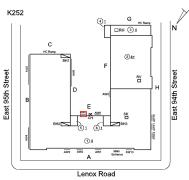

Custodian

Fireman

Facade Photo

building at this time.

Scott Mirsky

Angel Olivares

Corner of Lenox Road and East 94th Street

- East View