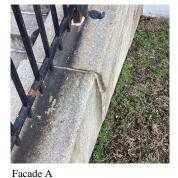

Architectural Inspection K252

Main Entrance Photo

Roof Photo

Facade A - Lenox Road

Roof 1 - North View

Have any Systems/Major Building Components been upgraded?

Yes

Systems: Bulkhead - limited repairs