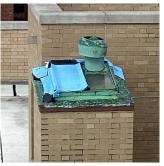

Architectural Inspection K252

Main Entrance Photo

Roof Photo

Facade A - Lenox Road

Roof 1 - North View

Have any Systems/Major Building Components been upgraded?

Yes

Systems: Bulkhead - limited repairs