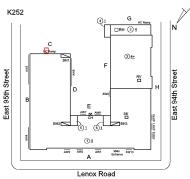

# **Building Condition Assessment Survey 2023 - 2024**

Architectural Inspection K252

| Asset:        | I.S. 252 - BROOKLYN, 1084 LENOX ROAD, New York, 11212 |                    |                     |
|---------------|-------------------------------------------------------|--------------------|---------------------|
| Inspection Id | Inspection Type                                       | Time In            | Last Edited         |
| SA: K252      | Architectural - Senior                                | 2024-02-26 7:30 AM | 2024-05-17 2:29 PM  |
| AA : K252     | Architectural - Associate                             | 2024-02-26 9:07 AM | 2024-06-11 12:29 PM |