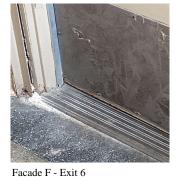

ed                 |  |
| DOORS AND FRAMES | Inspected                 |  |
| Condition        | 4 - Between Fair and Poor |  |

Deficiency

Roof Plan reference

Deficiency Photo1





Deficiency Quantity 5
Quantity Uom EACH
Potential Action REPLACE
Urgency of Action PRIORITY 4
Purpose of Action LEVEL 2



Facade A

Violations No violations recorded.

Deficiency METAL CLAD: DETERIORATED DOOR AND FRAME - MINOR DETERIORATION

# **Building Condition Assessment Survey 2023 - 2024**

Architectural Inspection K252

| Question | Response |
|----------|----------|
| EXTERIOR |          |

#### DOORS AND FRAMES

**DOORS** 

Roof Plan reference

Deficiency Photo1

Violations



Deficiency Quantity
Quantity Uom
EACH
Potential Action
MAINTENANCE
Urgency of Action
PRIORITY 3
Purpose of Action
LEVEL 2



No violations recorded.

| DOOR HARDWARE           | T 1                        |
|-------------------------|----------------------------|
| DOOR HARDWARE           | Inspected                  |
| Condition               | 3 - Fair                   |
| Deficiency              | No deficiencies recorded   |
| LINTELS                 | Inspected                  |
| Condition               | 2 - Between Good and Fair  |
| Deficiency              | No deficiencies recorded   |
| TRANSOM/SIDE LIGHT      | Inspected                  |
| Condition               | 2 - Between Good and Fair  |
| Deficiency              | No deficiencies recorded   |
| EXTERIOR WALLS          | Inspected                  |
| Material Type(s)        | Masonry                    |
| Replacement Quantity    | 37,0