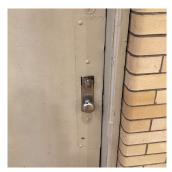

ed. |
|-----------------------------------|-----|
|-----------------------------------|-----|

| Instance on 3rd Floor        | Inspected               |  |
|------------------------------|-------------------------|--|
| Condition                    | 5 - Poor                |  |
| Deficiency                   | WOOD: DETERIORATED DOOR |  |
| Deficiency Location/Instance | Storage Room            |  |
| Deficiency Quantity          | 1                       |  |
| Quantity Uom                 | EACH                    |  |
| Potential Action             | MAINTENANCE             |  |
| Urgency of Action            | PRIORITY 3              |  |
| Purpose of Action            | LEVEL 2                 |  |

#### Question

#### INTERIOR

#### **GYMNASIUM**

#### Door(s)

Deficiency Photo1



Storage Room

Response

Violations No violations recorded.

### Fixed Equipment

|           | _ 1 1                 |                           |  |
|-----------|-----------------------|---------------------------|--|
|           | Instance on 4th Floor | Inspected                 |  |
| Condition |                       | 2 - Between Good and Fair |  |
|           | Deficiency            | No deficiencies recorded  |  |
|           | Instance on 3rd Floor | Inspected                 |  |
| Condition |                       | 2 - Between Good and Fair |  |
|           | Deficiency            | No deficiencies recorded  |  |
|           |                       |                           |  |

#### Floor Finish

| Instance on 4th Floor | Inspected                 |
|---------------------