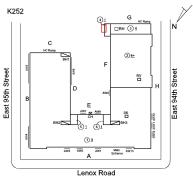

# **Building Condition Assessment Survey 2023 - 2024**

Architectural Inspection K252

| Asset:        | I.S. 252 - BROOKLYN, 1084 LENOX ROAD, New York, 11212 |                    |                     |
|---------------|-------------------------------------------------------|--------------------|---------------------|
| Inspection Id | Inspection Type                                       | Time In            | Last Edited         |
| SA: K252      | Architectural - Senior                                | 2024-02-26 7:30 AM | 2024-05-17 2:29 PM  |
| AA : K252     | Architectural - Associate                             | 2024-02-26 9:07 AM | 2024-06-11 12:29 PM |