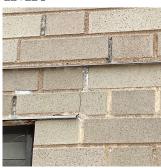

Year: 2024

Systems: Chimney, Coping, Parapets, Roofing, Roof Barriers,

Bulkhead (Doors, Exterior Walls, Roofing) - replacement; Window Lintels - limited replacement, Exterior Door Lintels, Exterior Walls, Exterior Stairs/Ramps, Roof Drains, Foundation Walls (waterproofing) - repairs

Year: 2022

Systems: Areaway Gratings - repairs

Year: 2018

Systems: Areaway Gratings, Walls - repairs

Year: 2009

Systems: Exterior Guards, Windows - replacement

Year: 2002

No No No