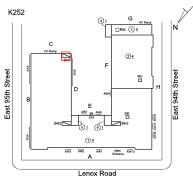

Custodian

Fireman

Facade Photo

building at this time.

Scott Mirsky

Angel Olivares

Corner of Lenox Road and East 94th Street

- East View