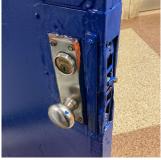

#### DOORS AND FRAMES

Deficiency Photo1

Facade B

No violations recorded.

METAL: DETERIORATED DOOR AND FRAME - MAJOR DETERIORATION

5

EACH REPLACE PRIORITY 4 LEVEL 2

Facade B No violations recorded.