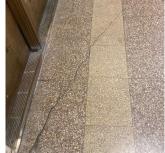

# Building Condition Assessment Survey 2023 - 2024

|                                                       | K246                                                                                                                       |
|-------------------------------------------------------|----------------------------------------------------------------------------------------------------------------------------|
|                                                       |                                                                                                                            |
| Response                                              |                                                                                                                            |
|                                                       |                                                                                                                            |
| Inspected                                             |                                                                                                                            |
| Inspected                                             |                                                                                                                            |
| Inspected                                             |                                                                                                                            |
| 3 - Fair                                              |                                                                                                                            |
| 18                                                    |                                                                                                                            |
| EACH                                                  |                                                                                                                            |
| AREAWAY STAIRS: DETERIORATED<br>TREADS/RISERS/NOSINGS |                                                                                                                            |
|                                                       | Response         Inspected         Inspected         3 - Fair         18         EACH         AREAWAY STAIRS: DETERIORATED |