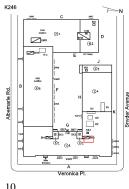

# Architectural Inspection

| K24 | 6 |
|-----|---|
|     |   |

| Asset:                            | I.S. 246 - BROOKLYN, 72 VERONICA PLACE,       | New York, 11226 |                                                                  |                     |
|-----------------------------------|-----------------------------------------------|-----------------|------------------------------------------------------------------|---------------------|
| Inspection Id                     | Inspection Type                               |                 | Time In                                                          | Last Edited         |
| SA : K246                         | Architectural - Senior                        |                 | 2024-01-16 8:15 AM                                               | 2024-06-16 11:42 AM |
| AA : K246                         | Architectural - Associate                     |                 | 2024-01-16 7:40 AM                                               | 2024-01-26 4:56 PM  |
| et Data                           |                                               |                 |                                                                  |                     |
| Question                          |                                               | Answer          |                                                                  |                     |
| Was the building                  | fully accessible for inspection               | No              |                                                                  |                     |
| Inspection Access Comment         |                                               |                 | ver Room (sealed), 3rd Floor Lo<br>(Storage), Room 203N (Storage |                     |
| Building Square                   | Footage                                       | 147,000         |                                                                  |                     |
| Comments on the<br>Leased Spaces) | e Area (for Athletic Field, Playing Surfaces, | None            |                                                                  |                     |
| Comments on the                   | e Stories (Floors) plus Basements             | 4+B             |                                                                  |                     |
| Comments on the                   | e Number of Classrooms                        | 65              |                                                                  |                     |
| Comments on the                   | e Year Built                                  | 1939            |                                                                  |                     |
| Student Population                | on                                            | 716             |                                                                  |                     |
| Staff Population                  |                                               | 82              |                                                                  |                     |
| Weather                           |                                               | Snow            |                                                                  |                     |
| Principal(s) Infor                | mation                                        |                 |                                                                  |                     |
|                                   | Principal Name                                | Bently Warring  | aton                                                             |                     |

Corner of Veronica Place and Albemarble Road - West View