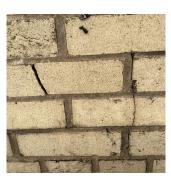

# A

| hitectural Inspection | K240                       |
|-----------------------|----------------------------|
| Question              | Response                   |
| EXTERIOR              |                            |
| EXTERIOR WALLS        |                            |
| Urgency of Action     | PRIORITY 3                 |
| Purpose of Action     | LEVEL 2                    |
| Deficiency Photo1     | Facade A                   |
| Violations            | No violations recorded.    |
| Deficiency            | BRICK: MAJOR / THRU CRACKS |
| Roof Plan reference   | K245                       |