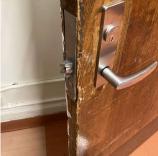

#### DOORS AND FRAMES

Deficiency Photo1

Facade B

No violations recorded.

METAL: DETERIORATED DOOR AND FRAME - MAJOR DETERIORATION

5

EACH REPLACE PRIORITY 4 LEVEL 2

Facade B No violations recorded.