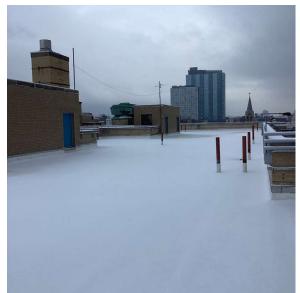

# Architectural Inspection

Main Entrance Photo

K246

Facade A - Veronica Place

Roof 1 - Northwest View

| Yes      |                                                                                                                                                                                                                                                                                                                        |
|----------|------------------------------------------------------------------------------------------------------------------------------------------------------------------------------------------------------------------------------------------------------------------------------------------------------------------------|
| Systems: | Roofing - replacement (Roofs 1-6); Foundation Walls -<br>Repairs (Basement - Boiler Room)                                                                                                                                                                                                                              |
| Year:    | 2023                                                                                                                                                                                                                                                                                                                   |
| Systems: | Parapets and Coping, Chimney - repointing; Roof Drains,<br>Roof Barrier- replacement                                                                                                                                                                                                                                   |
| Year:    | 2022                                                                                                                                                                                                                                                                                                                   |
| Systems: | Boys, Girls and Staff Toilet Rooms on 1st and 2nd Floor<br>upgraded to HC compliance; The Main Entrance Stairs<br>repairs.                                                                                                                                                                                             |
| Year:    | 2019                                                                                                                                                                                                                                                                                                                   |
| Systems: | Success Academy Interior renovation.                                                                                                                                                                                                                                                                                   |
| Year:    | 2018                                                                                                                                                                                                                                                                                                                   |
| Systems: | Exterior Modernization Program including Roofing<br>replacement at the 1994 Addition; Partial Parapets<br>repointing; Windows and Window Guards replacement;<br>Partial Areaway Grating replacement; Ash Hoist Doors<br>sealed and opening closed with composite concrete and<br>metal deck; New Science Lab Room 202. |
| Year:    | 2012                                                                                                                                                                                                                                                                                                                   |
| Systems: | Partial Exterior Doors - replacement.                                                                                                                                                                                                                                                                                  |
| Year:    | 2007                                                                                                                                                                                                                                                                                                                   |
|          |                                                                                                                                                                                                                                                                                                                        |

Roof Photo

Have any Systems/Major Building Components been upgraded?