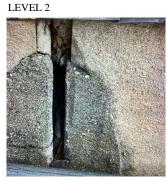

# **Building Condition Assessment Survey 2023 - 2024** K246 Architectural Inspection Question Response EXTERIOR CHIMNEY Deficiency Photo1 CH1 Violations No violations recorded. BRICK: DETERIORATED JOINTS Deficiency K24 Roof Plan reference 199 $\square$

Deficiency Quantity Quantity Uom Potential Action Urgency of Action Purpose of Action Deficiency Photo1

Violations

S.F. REPOINT PRIORITY 4 LEVEL 2

CH1 No violations recorded.

 COPING
 Inspected

 Condition
 3 - Fair