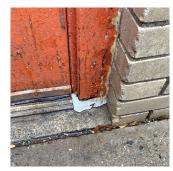

#### DOORS

#### DOORS AND FRAMES

Deficiency Photo1

Facade B

No violations recorded.

METAL: DETERIORATED DOOR AND FRAME - MAJOR DETERIORATION

5

EACH REPLACE PRIORITY 4 LEVEL 2

Facade B No violations recorded.