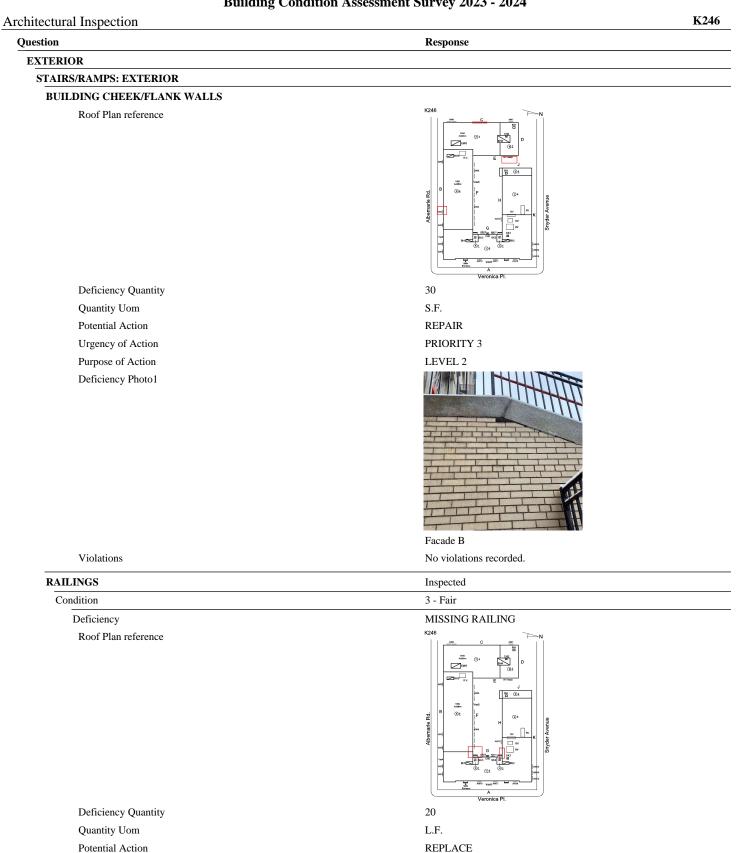

# Building Condition Assessment Survey 2023 - 2024

|                                                       | K246                                                                                                                       |
|-------------------------------------------------------|----------------------------------------------------------------------------------------------------------------------------|
|                                                       |                                                                                                                            |
| Response                                              |                                                                                                                            |
|                                                       |                                                                                                                            |
| Inspected                                             |                                                                                                                            |
| Inspected                                             |                                                                                                                            |
| Inspected                                             |                                                                                                                            |
| 3 - Fair                                              |                                                                                                                            |
| 18                                                    |                                                                                                                            |
| EACH                                                  |                                                                                                                            |
| AREAWAY STAIRS: DETERIORATED<br>TREADS/RISERS/NOSINGS |                                                                                                                            |
|                                                       | Response         Inspected         Inspected         3 - Fair         18         EACH         AREAWAY STAIRS: DETERIORATED |

Roof Plan reference

Deficiency Quantity Quantity Uom Potential Action Urgency of Action Purpose of Action Deficiency Photo1

Violations

Deficiency

Roof Plan reference

10

S.F.

REPLACE

PRIORITY 4 LEVEL 2

AW4

No violations recorded.