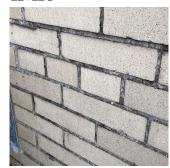

Response

20 L.F.

REPOINT PRIORITY 4 LEVEL 2

Facade A No violations recorded.

STONE: CHIPPED/SPALLED/BROKEN PIECES - MINOR

 K24
 Image: Constrained in the second in

10 S.F. REPAIR