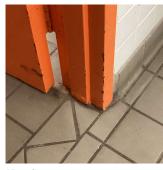

# Building Condition Assessment Survey 2023 - 2024

|                                                       | K246                                                                                                                       |
|-------------------------------------------------------|----------------------------------------------------------------------------------------------------------------------------|
|                                                       |                                                                                                                            |
| Response                                              |                                                                                                                            |
|                                                       |                                                                                                                            |
| Inspected                                             |                                                                                                                            |
| Inspected                                             |                                                                                                                            |
| Inspected                                             |                                                                                                                            |
| 3 - Fair                                              |                                                                                                                            |
| 18                                                    |                                                                                                                            |
| EACH                                                  |                                                                                                                            |
| AREAWAY STAIRS: DETERIORATED<br>TREADS/RISERS/NOSINGS |                                                                                                                            |
|                                                       | Response         Inspected         Inspected         3 - Fair         18         EACH         AREAWAY STAIRS: DETERIORATED |