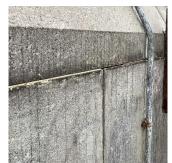

Response

20 L.F.

REPOINT PRIORITY 4 LEVEL 2

Facade A No violations recorded.

STONE: CHIPPED/SPALLED/BROKEN PIECES - MINOR

 K24
 Image: Constrained in the second in

10 S.F. REPAIR