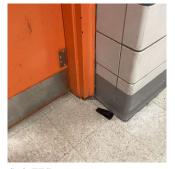

#### DOORS AND FRAMES

Deficiency Photo1

Facade B

No violations recorded.

METAL: DETERIORATED DOOR AND FRAME - MAJOR DETERIORATION

5

EACH REPLACE PRIORITY 4 LEVEL 2

Facade B No violations recorded.