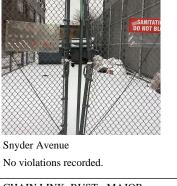

### FENCES

Deficiency Photo1



CHAIN LINK: RUST - MAJOR

| Snyder Avenue |
|---------------|
| 2,250         |
| S.F.          |
| REPLACE       |
| PRIORITY 3    |
| LEVEL 2       |
|               |
|               |



Snyder Avenue No violations recorded.

WROUGHT IRON: DAMAGED/DETERIORATED Snyder Avenue, Veronica Place, Albemarle Road 1,000

S.F.

REPLACE

PRIORITY 3

LEVEL 2



No violations recorded.

CONCRETE CURB: DAMAGED/DETERIORATED

Violations

#### Deficiency

Deficiency Location/Instance Deficiency Quantity Quantity Uom Potential Action Urgency of Action Purpose of Action Deficiency Photo1

#### Violations

Deficiency Deficiency Location/Instance Deficiency Quantity Quantity Uom Potential Action Urgency of Action Purpose of Action Deficiency Photo1

Violations

Deficiency



#### **Building Condition Assessment Survey 2023 - 2024**

# Architectural Inspection

| lestion         | ion                 | Response                      |     |
|-----------------|---------------------|-------------------------------|-----|
| SITE            |                     |                               |     |
| FENCES          |                     |                               |     |
|                 | y Location/Instance | Snyder Avenue                 |     |
|                 | y Quantity          | 20                            |     |
| Quantity I      |                     | S.F.                          |     |
| Potential       |                     | REPLACE                       |     |
| Urgency of      |                     | PRIORITY 3