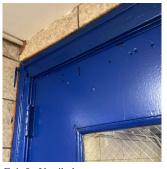

#### DOORS AND FRAMES

Deficiency Photo1

Facade B

No violations recorded.

METAL: DETERIORATED DOOR AND FRAME - MAJOR DETERIORATION

5

EACH REPLACE PRIORITY 4 LEVEL 2

Facade B No violations recorded.

Violations

| DOOR HARDWARE      | Inspected                 |  |
|--------------------|---------------------------|--|
| Condition          | 2 - Between Good and Fair |  |
| Deficiency         | No deficiencies recorded  |  |
| LINTELS            | Inspected                 |  |
| Condition          | 2 - Between Good and Fair |  |
| Deficiency         | No deficiencies recorded  |  |
| TRANSOM/SIDE LIGHT | Inspected                 |  |
| Condition          | 2 - Between Good and Fair |  |