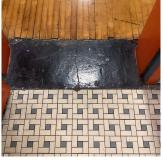

# Building Condition Assessment Survey 2023 - 2024

|                                                       | K246                                                                                                                       |
|-------------------------------------------------------|----------------------------------------------------------------------------------------------------------------------------|
|                                                       |                                                                                                                            |
| Response                                              |                                                                                                                            |
|                                                       |                                                                                                                            |
| Inspected                                             |                                                                                                                            |
| Inspected                                             |                                                                                                                            |
| Inspected                                             |                                                                                                                            |
| 3 - Fair                                              |                                                                                                                            |
| 18                                                    |                                                                                                                            |
| EACH                                                  |                                                                                                                            |
| AREAWAY STAIRS: DETERIORATED<br>TREADS/RISERS/NOSINGS |                                                                                                                            |
|                                                       | Response         Inspected         Inspected         3 - Fair         18         EACH         AREAWAY STAIRS: DETERIORATED |

Roof Plan reference

Deficiency Quantity Quantity Uom Potential Action Urgency of Action Purpose of Action Deficiency Photo1

Violations

Deficiency

Roof Plan reference

10

S.F.

REPLACE