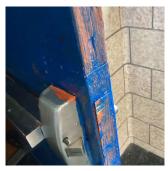

#### DOORS AND FRAMES

Deficiency Photo1

Facade B

No violations recorded.

METAL: DETERIORATED DOOR AND FRAME - MAJOR DETERIORATION

5

EACH REPLACE PRIORITY 4 LEVEL 2

Facade B No violations recorded.