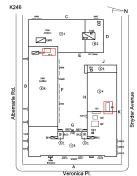

# Architectural Inspection

| K24 | 6 |
|-----|---|
|     |   |

| Asset:                            | I.S. 246 - BROOKLYN, 72 VERONICA PLACE,       | New York, 11226 |                                                                  |                     |
|-----------------------------------|-----------------------------------------------|-----------------|------------------------------------------------------------------|---------------------|
| Inspection Id                     | Inspection Type                               |                 | Time In                                                          | Last Edited         |
| SA : K246                         | Architectural - Senior                        |                 | 2024-01-16 8:15 AM                                               | 2024-06-16 11:42 AM |
| AA : K246                         | Architectural - Associate                     |                 | 2024-01-16 7:40 AM                                               | 2024-01-26 4:56 PM  |
| et Data                           |                                               |                 |                                                                  |                     |
| Question                          |                                               | Answer          |                                                                  |                     |
| Was the building                  | fully accessible for inspection               | No              |                                                                  |                     |
| Inspection Access Comment         |                                               |                 | ver Room (sealed), 3rd Floor Lo<br>(Storage), Room 203N (Storage |                     |
| Building Square                   | Footage                                       | 147,000         |                                                                  |                     |
| Comments on the<br>Leased Spaces) | e Area (for Athletic Field, Playing Surfaces, | None            |                                                                  |                     |
| Comments on the                   | e Stories (Floors) plus Basements             | 4+B             |                                                                  |                     |
| Comments on the                   | e Number of Classrooms                        | 65              |                                                                  |                     |
| Comments on the                   | e Year Built                                  | 1939            |                                                                  |                     |
| Student Population                | on                                            | 716             |                                                                  |                     |
| Staff Population                  |                                               | 82              |                                                                  |                     |
| Weather                           |                                               | Snow            |                                                                  |                     |
| Principal(s) Infor                | mation                                        |                 |                                                                  |                     |
|                                   | Principal Name                                | Bently Warring  | aton                                                             |                     |

Corner of Veronica Place and Albemarble Road - West View