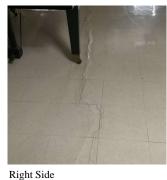

| Condition Exist<br>Last Year? | Category                    | Description                                                                   | Affected                                                                     | Description    | Notified     |         |  |
|-------------------------------|-----------------------------|-------------------------------------------------------------------------------|------------------------------------------------------------------------------|----------------|--------------|---------|--|
| Yes                           | Potential Falling<br>Debris | Severely<br>damaged metal<br>pan ceiling is a<br>potential falling<br>debris. | INTERIOR  <br>KITCHEN  <br>Ceiling                                           | Near Windows   | Jose Criollo | Cleaner |  |
| Yes                           | Tripping Hazard             | Severely<br>damaged<br>pavement is a<br>potential<br>tripping hazard.         | SITE   PAVING<br>  DOT Sidewalk<br>  Concrete                                | Veronica Place | Jose Criollo | Cleaner |  |
| Yes                           | Tripping Hazard             | Severely<br>heaving floor is<br>a potential<br>tripping hazard.               | INTERIOR  <br>CLASSROOMS<br>/CORRIDORS/<br>ADMIN<br>SPACES   Floor<br>Finish | Room 202       | Jose Criollo | Cleaner |  |