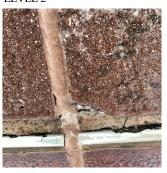

#### DOORS

#### DOORS AND FRAMES

Deficiency Photo1

Facade B

No violations recorded.

METAL: DETERIORATED DOOR AND FRAME - MAJOR DETERIORATION

5

EACH REPLACE PRIORITY 4 LEVEL 2

Facade B No violations recorded.