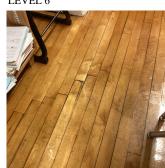

| Condition Exist<br>Last Year? | Category                    | Description                                                                   | Affected                                                                     | Description    | Notified     |         |  |
|-------------------------------|-----------------------------|-------------------------------------------------------------------------------|------------------------------------------------------------------------------|----------------|--------------|---------|--|
| Yes                           | Potential Falling<br>Debris | Severely<br>damaged metal<br>pan ceiling is a<br>potential falling<br>debris. | INTERIOR  <br>KITCHEN  <br>Ceiling                                           | Near Windows   | Jose Criollo | Cleaner |  |
| Yes                           | Tripping Hazard             | Severely<br>damaged<br>pavement is a<br>potential<br>tripping hazard.         | SITE   PAVING<br>  DOT Sidewalk<br>  Concrete                                | Veronica Place | Jose Criollo | Cleaner |  |
| Yes                           | Tripping Hazard             | Severely<br>heaving floor is<br>a potential<br>tripping hazard.               | INTERIOR  <br>CLASSROOMS<br>/CORRIDORS/<br>ADMIN<br>SPACES   Floor<br>Finish | Room 202       | Jose Criollo | Cleaner |  |