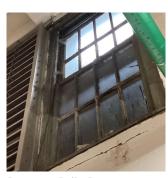

Violations

| DOOR HARDWARE      | Inspected                 |  |
|--------------------|---------------------------|--|
| Condition          | 2 - Between Good and Fair |  |
| Deficiency         | No deficiencies recorded  |  |
| LINTELS            | Inspected                 |  |
| Condition          | 2 - Between Good and Fair |  |
| Deficiency         | No deficiencies recorded  |  |
| TRANSOM/SIDE LIGHT | Inspected                 |  |
| Condition          | 2 - Between Good and Fair |  |