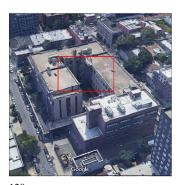

f 82

# **Building Condition Assessment Survey 2023 - 2024**

# Architectural Inspection K246 Question Response EXTERIOR EXTERIOR WALLS Violations No violations recorded. Deficiency STONE: CHIPPED/SPALLED/BROKEN PIECES - MAJOR K246 Roof Plan reference 110 3 0 1950 Albemarle Rd. A Veronica F Elevation Deficiency Quantity 10 Quantity Uom S.F. Potential Action REPLACE PRIORITY 4 Urgency of Action Purpose of Action LEVEL 2 Deficiency Photo1 Facade B Violations No violations recorded. Deficiency BRICK: DETERIORATED JOINTS K246 Roof Plan reference



# **Building Condition Assessment Survey 2023 - 2024**

## Architectural Inspection

#### Question

EXTERIOR

#### EXTERIOR WALLS

Elevation

Deficiency Quantity Quantity Uom Potential Action Urgency of Action Purpose of Action Deficiency Photol





120 S.F. REPOINT PRIORITY 3 LEVEL 2



Facade B No violations recorded.

| EXTERIOR SOFFITS | Inspected                 |
|------------------|---------------------------|
| Condition        | 2 - Between Good and Fair |
| Deficiency       | No deficiencies recorded  |
| LOADING DOCK     | Does not Exist            |
| LOUVER           | Inspected                 |
| Condition        | 3 - Fair                  |
| Deficiency       | MISSING/DAMAGED SCREEN    |
|                  |                           |

Roof Plan reference

Violations



#### **Building Condition Assessment Survey 2023 - 2024**

## Architectural Inspection

#### Question

EXTERIOR

#### LOUVER

Elevation

Deficiency Quantity Quantity Uom Potential Action Urgency of Action Purpose of Action Deficiency Photol Respons