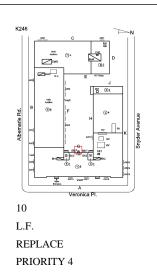

|

## Building Condition Assessment Survey 2023 - 2024

## Architectural Inspection

EXTERIOR

# CHIMNEY

Roof Plan reference

Deficiency Quantity Quantity Uom Potential Action Urgency of Action Purpose of Action Deficiency Photo1



LEVEL 2

Response



CH1 No violations recorded.

BRICK: DETERIORATED CAP



REPLACE PRIORITY 4 LEVEL 2

Violations

Deficiency Roof Plan reference

Deficiency Quantity Quantity Uom Potential Action Urgency of Action Purpose of Action

# **Building Condition Assessment Survey 2023 - 2024** K246 Architectural Inspection Question Response EXTERIOR CHIMNEY Deficiency Photo1 CH1 Violations No violations recorded. BRICK: DETERIORATED JOINTS Deficiency K24 Roof Plan reference 199 $\square$

Deficiency Quantity Quantity Uom Potential Action Urgency of Action Purpose of Action Deficiency Photo1

Violations





S.F. REPOINT PRIORITY 4 LEVEL 2

CH1 No violations recorded.

 COPING
 Inspected

 Condition
 3 - Fair

 Deficiency
 CAST STONE: CRACKED/BROKEN PIECES

# **Building Condition Assessment S