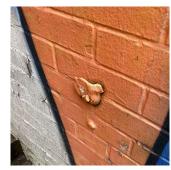

#### AREAWAY WALLS: CRACKS AND SPALLING

Deficiency Quantity Quantity Uom Potential Action

(P)

# A

| itectural Inspection | K24                                                                                                                                                                                                                                                                                                                                                                                                                                                                                                                                                                                                                                                                                                                                                                                                                                                                                                                                                                                                                                                                                                                                                                                                                                                                                                                                                                                                                                                                                                                                                                                                                                                                                                                                                                                                                                                                                                                                                                                                                                                                                                                              |
|----------------------|----------------------------------------------------------------------------------------------------------------------------------------------------------------------------------------------------------------------------------------------------------------------------------------------------------------------------------------------------------------------------------------------------------------------------------------------------------------------------------------------------------------------------------------------------------------------------------------------------------------------------------------------------------------------------------------------------------------------------------------------------------------------------------------------------------------------------------------------------------------------------------------------------------------------------------------------------------------------------------------------------------------------------------------------------------------------------------------------------------------------------------------------------------------------------------------------------------------------------------------------------------------------------------------------------------------------------------------------------------------------------------------------------------------------------------------------------------------------------------------------------------------------------------------------------------------------------------------------------------------------------------------------------------------------------------------------------------------------------------------------------------------------------------------------------------------------------------------------------------------------------------------------------------------------------------------------------------------------------------------------------------------------------------------------------------------------------------------------------------------------------------|
| estion               | Response                                                                                                                                                                                                                                                                                                                                                                                                                                                                                                                                                                                                                                                                                                                                                                                                                                                                                                                                                                                                                                                                                                                                                                                                                                                                                                                                                                                                                                                                                                                                                                                                                                                                                                                                                                                                                                                                                                                                                                                                                                                                                                                         |
| XTERIOR              |                                                                                                                                                                                                                                                                                                                                                                                                                                                                                                                                                                                                                                                                                                                                                                                                                                                                                                                                                                                                                                                                                                                                                                                                                                                                                                                                                                                                                                                                                                                                                                                                                                                                                                                                                                                                                                                                                                                                                                                                                                                                                                                                  |
| AREAWAY              |                                                                                                                                                                                                                                                                                                                                                                                                                                                                                                                                                                                                                                                                                                                                                                                                                                                                                                                                                                                                                                                                                                                                                                                                                                                                                                                                                                                                                                                                                                                                                                                                                                                                                                                                                                                                                                                                                                                                                                                                                                                                                                                                  |
| Urgency of Action    | PRIORITY 4                                                                                                                                                                                                                                                                                                                                                                                                                                                                                                                                                                                                                                                                                                                                                                                                                                                                                                                                                                                                                                                                                                                                                                                                                                                                                                                                                                                                                                                                                                                                                                                                                                                                                                                                                                                                                                                                                                                                                                                                                                                                                                                       |
| Purpose of Action    | LEVEL 2                                                                                                                                                                                                                                                                                                                                                                                                                                                                                                                                                                                                                                                                                                                                                                                                                                                                                                                                                                                                                                                                                                                                                                                                                                                                                                                                                                                                                                                                                                                                                                                                                                                                                                                                                                                                                                                                                                                                                                                                                                                                                                                          |
| Deficiency Photo1    | AW12                                                                                                                                                                                                                                                                                                                                                                                                                                                                                                                                                                                                                                                                                                                                                                                                                                                                                                                                                                                                                                                                                                                                                                                                                                                                                                                                                                                                                                                                                                                                                                                                                                                                                                                                                                                                                                                                                                                                                                                                                                                                                                                             |
| Violations           | No violations recorded.                                                                                                                                                                                                                                                                                                                                                                                                                                                                                                                                                                                                                                                                                                                                                                                                                                                                                                                                                                                                                                                                                                                                                                                                                                                                                                                                                                                                                                                                                                                                                                                                                                                                                                                                                                                                                                                                                                                                                                                                                                                                                                          |
| Deficiency           | AREAWAY GRATINGS: MAJOR RUSTING / OR BROKEN                                                                                                                                                                                                                                                                                                                                                                                                                                                                                                                                                                                                                                                                                                                                                                                                                                                                                                                                                                                                                                                                                                                                                                                                                                                                                                                                                                                                                                                                                                                                                                                                                                                                                                                                                                                                                                                                                                                                                                                                                                                                                      |
| Roof Plan reference  | K246<br>Pi digitary for the first for the firs |
| Deficiency Quantity  | 10                                                                                                                                                                                                                                                                                                                                                                                                                                                                                                                                                                                                                                                                                                                                                                                                                                                                                                                                                                                                                                                                                                                                                                                                                                                                                                                                                                                                                                                                                                                                                                                                                                                                                                                                                                                                                                                                                                                                                                                                                                                                                                                               |
| Quantity Uom         | S.F.                                                                                                                                                                                                                                                                                                                                                                                                                                                                                                                                                                                                                                                                                                                                                                                                                                                                                                                                                                                                                                                                                                                                                                                                                                                                                                                                                                                                                                                                                                                                                                                                                                                                                                                                                                                                                                                                                                                                                                                                                                                                                                                             |
| Potential Action     | REPLACE                                                                                                                                                                                                                                                                                                                                                                                                                                                                                                                                                                                                                                                                                                                                                                                                                                                                                                                                                                                                                                                                                                                                                                                                                                                                                                                                                                                                                                                                                                                                                                                                                                                                                                                                                                                                                                                                                                                                                                                                                                                                                                                          |
| Urgency of Action    | PRIORITY 4                                                                                                                                                                                                                                                                                                                                                                                                                                                                                                                                                                                                                                                                                                                                                                                                                                                                                                                                                                                                                                                                                                                                                                                                                                                                                                                                                                                                                                                                                                                                                                                                                                                                                                                                                                                                                                                                                                                                                                                                                                                                                                                       |
| Purpose of Action    | LEVEL 2                                                                                                                                                                                                                                                                                                                                                                                                                                                                                                                                                                                                                                                                                                                                                                                                                                                                                                                                                                                                                                                                                                                                                                                                                                                                                                                                                                                                                                                                                                                                                                                                                                                                                                                                                                                                                                                                                                                                                                                                                                                                                                                          |
| Deficiency Photo1    |                                                                                                                                                                                                                                                                                                                                                                                                                                                                                                                                                                                                                                                                                                                                                                                                                                                                                                                                                                                                                                                                                                                                                                                                                                                                                                                                                                                                                                                                                                                                                                                                                                                                                                                                                                                                                                                                                                                                                                                                                                                                                                                                  |
|                      | AW7                                                                                                                                                                                                                                                                                                                                                                                                                                                                                                                                                                                                                                                                                                                                                                                                                                                                                                                                                                                                                                                                                                                                                                                                                                                                                                                                                                                                                                                                                                                                                                                                                                                                                                                                                                                                                                                                                                                                                                                                                                                                                                                              |
| Violations           | No violations recorded.                                                                                                                                                                                                                                                                                                                                                                                                                                                                                                                                                                                                                                                                                                                                                                                                                                                                                                                                                                                                                                                                                                                                                                                                                                                                                                                                                                                                                                                                                                                                                                                                                                                                                                                                                                                                                                                                                                                                                                                                                                                                                                          |
| AWNINGS AND CANOPIES | Does not Exist                                                                                                                                                                                                                                                                                                                                                                                                                                                                                                                                                                                                                                                                                                                                                                                                                                                                                                                                                                                                                                                                                                                                                                                                                                                                                                                                                                                                                                                                                                                                                                                                                                                                                                                                                                                                                                                                                                                                                                                                                                                                                                                   |
| CHIMNEY              | Inspected                                                                                                                                                                                                                                                                                                                                                                                                                                                                                                                                                                                                                                                                                                                                                                                                                                                                                                                                                                                                                                                                                                                                                                                                                                                                                                                                                                                                                                                                                                                                                                                                                                                                                                                                                                                                                                                                                                                                                                                                                                                                                                                        |
| Material Type(s)     | Masonry                                                                                                                                                                                                                                                                                                                                                                                                                                                                                                                                                                                                                                                                                                                                                                                                                                                                                                                                                                                                                                                                                                                                                                                                                                                                                                                                                                                                                                                                                                                                                                                                                                                                                                                                                                                                                                                                                                                                                                                                                                                                                                                          |
| Condition            | 3 - Fair                                                                                                                                                                                                                                                                                                                                                                                                                                                                                                                                                                                                                                                                                                                                                                                                                                                                                                                                                                                                                                                                                                                                                                                                                                                                                                                                                                                                                                                                                                                                                                                                                                                                                                                                                                                                                                                                                                                                                                                                                                                                                                                         |
| Deficiency           | BRICK: DETERIORATED STRAPPING                                                                                                                                                                                                                                                                                                                                                                                                                                                                                                                                                                                                                                                                                                                                                                                                                                                                                                                                                                                                                                                                                                                                                                                                                                                                                                                                                                                                                                                                                                                                                                                                                                                                                                                                                                                                                                                                                                                                                                                                                                                                                                    |