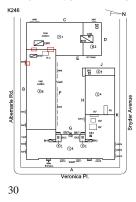

ssessment Survey 2023 - 2024

# Architectural Inspection

| Question | Response |  |
|----------|----------|--|
| EXTERIOR |          |  |
| PARAPETS |          |  |

Purpose of Action Deficiency Photo1

Violations

Deficiency

Roof Plan reference



Roof 7

K246

No violations recorded.

1950

#### STONE: MAJOR DETERIORATION/CRACKS

Deficiency Quantity Quantity Uom Potential Action Urgency of Action Purpose of Action Deficiency Photo1



Roof 7

No violations recorded.

Violations

Deficiency

BRICK: DETERIORATED JOINTS

K246

20

S.F.

Albemarle Rd.

veronica F

#### **Building Condition Assessment Survey 2023 - 2024**





Violations

Deficiency Roof Plan reference

Deficiency Quantity Quantity Uom Potential Action Urgency of Action Purpose of Action

BRICK: MAJOR DETERIORATION/CRACKS



No violations recorded.

Roof 6

S.F. REMOVE AND REBUILD PRIORITY 4 LEVEL 2

# **Building Condition Assessment Survey 2023 - 2024**

# Architectural Inspection

| Question | Response |
|----------|----------|
| EXTERIOR |          |
|          |          |

# PARAPETS

Deficiency Photo1



|                                           | Roof 7                    |  |
|-------------------------------------------|---------------------------|--|
| Violations                                | No violations recorded.   |  |
| LAZA DECK                                 | Does not Exist            |  |
| OOF                                       | Inspected                 |  |
| Roofing                                   | Inspected                 |  |
| Replacement Quantity                      |