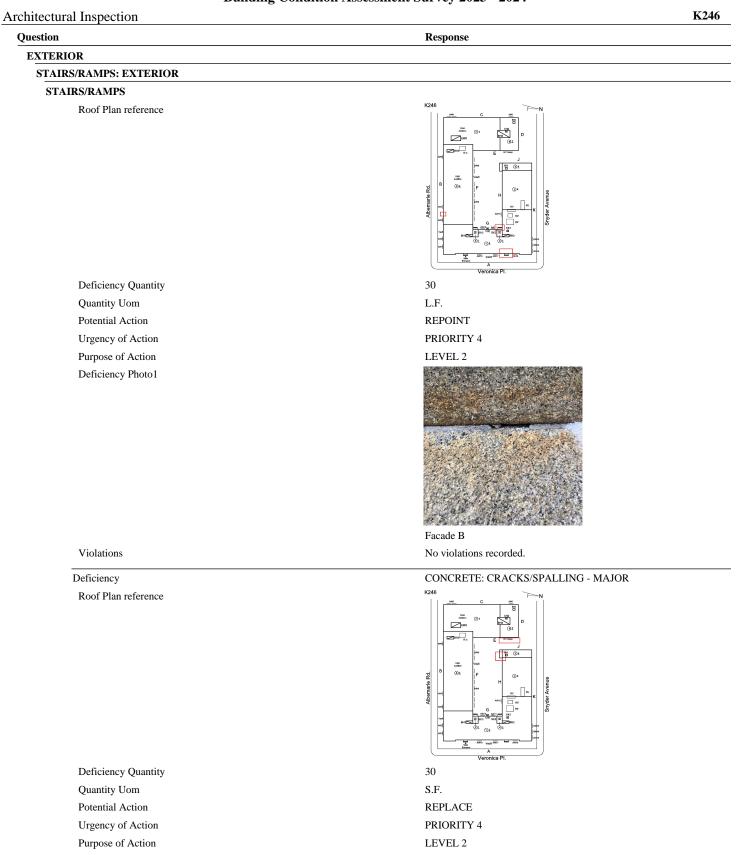

# A

| itectural Inspection | K24                                                                                                                                                                                                                                                                                                                                                                                                                                                                                                                                                                                                                                                                                                                                                                                                                                                                                                                                                                                                                                                                                                                                                                                                                                                                                                                                                                                                                                                                                                                                                                                                                                                                                                                                                                                                                                                                                                                                                                                                                                                                                                                              |
|----------------------|----------------------------------------------------------------------------------------------------------------------------------------------------------------------------------------------------------------------------------------------------------------------------------------------------------------------------------------------------------------------------------------------------------------------------------------------------------------------------------------------------------------------------------------------------------------------------------------------------------------------------------------------------------------------------------------------------------------------------------------------------------------------------------------------------------------------------------------------------------------------------------------------------------------------------------------------------------------------------------------------------------------------------------------------------------------------------------------------------------------------------------------------------------------------------------------------------------------------------------------------------------------------------------------------------------------------------------------------------------------------------------------------------------------------------------------------------------------------------------------------------------------------------------------------------------------------------------------------------------------------------------------------------------------------------------------------------------------------------------------------------------------------------------------------------------------------------------------------------------------------------------------------------------------------------------------------------------------------------------------------------------------------------------------------------------------------------------------------------------------------------------|
| estion               | Response                                                                                                                                                                                                                                                                                                                                                                                                                                                                                                                                                                                                                                                                                                                                                                                                                                                                                                                                                                                                                                                                                                                                                                                                                                                                                                                                                                                                                                                                                                                                                                                                                                                                                                                                                                                                                                                                                                                                                                                                                                                                                                                         |
| XTERIOR              |                                                                                                                                                                                                                                                                                                                                                                                                                                                                                                                                                                                                                                                                                                                                                                                                                                                                                                                                                                                                                                                                                                                                                                                                                                                                                                                                                                                                                                                                                                                                                                                                                                                                                                                                                                                                                                                                                                                                                                                                                                                                                                                                  |
| AREAWAY              |                                                                                                                                                                                                                                                                                                                                                                                                                                                                                                                                                                                                                                                                                                                                                                                                                                                                                                                                                                                                                                                                                                                                                                                                                                                                                                                                                                                                                                                                                                                                                                                                                                                                                                                                                                                                                                                                                                                                                                                                                                                                                                                                  |
| Urgency of Action    | PRIORITY 4                                                                                                                                                                                                                                                                                                                                                                                                                                                                                                                                                                                                                                                                                                                                                                                                                                                                                                                                                                                                                                                                                                                                                                                                                                                                                                                                                                                                                                                                                                                                                                                                                                                                                                                                                                                                                                                                                                                                                                                                                                                                                                                       |
| Purpose of Action    | LEVEL 2                                                                                                                                                                                                                                                                                                                                                                                                                                                                                                                                                                                                                                                                                                                                                                                                                                                                                                                                                                                                                                                                                                                                                                                                                                                                                                                                                                                                                                                                                                                                                                                                                                                                                                                                                                                                                                                                                                                                                                                                                                                                                                                          |
| Deficiency Photo1    | AW12                                                                                                                                                                                                                                                                                                                                                                                                                                                                                                                                                                                                                                                                                                                                                                                                                                                                                                                                                                                                                                                                                                                                                                                                                                                                                                                                                                                                                                                                                                                                                                                                                                                                                                                                                                                                                                                                                                                                                                                                                                                                                                                             |
| Violations           | No violations recorded.                                                                                                                                                                                                                                                                                                                                                                                                                                                                                                                                                                                                                                                                                                                                                                                                                                                                                                                                                                                                                                                                                                                                                                                                                                                                                                                                                                                                                                                                                                                                                                                                                                                                                                                                                                                                                                                                                                                                                                                                                                                                                                          |
| Deficiency           | AREAWAY GRATINGS: MAJOR RUSTING / OR BROKEN                                                                                                                                                                                                                                                                                                                                                                                                                                                                                                                                                                                                                                                                                                                                                                                                                                                                                                                                                                                                                                                                                                                                                                                                                                                                                                                                                                                                                                                                                                                                                                                                                                                                                                                                                                                                                                                                                                                                                                                                                                                                                      |
| Roof Plan reference  | K246<br>Pi digitary for the first for the firs |
| Deficiency Quantity  | 10                                                                                                                                                                                                                                                                                                                                                                                                                                                                                                                                                                                                                                                                                                                                                                                                                                                                                                                                                                                                                                                                                                                                                                                                                                                                                                                                                                                                                                                                                                                                                                                                                                                                                                                                                                                                                                                                                                                                                                                                                                                                                                                               |
| Quantity Uom         | S.F.                                                                                                                                                                                                                                                                                                                                                                                                                                                                                                                                                                                                                                                                                                                                                                                                                                                                                                                                                                                                                                                                                                                                                                                                                                                                                                                                                                                                                                                                                                                                                                                                                                                                                                                                                                                                                                                                                                                                                                                                                                                                                                                             |
| Potential Action     | REPLACE                                                                                                                                                                                                                                                                                                                                                                                                                                                                                                                                                                                                                                                                                                                                                                                                                                                                                                                                                                                                                                                                                                                                                                                                                                                                                                                                                                                                                                                                                                                                                                                                                                                                                                                                                                                                                                                                                                                                                                                                                                                                                                                          |
| Urgency of Action    | PRIORITY 4                                                                                                                                                                                                                                                                                                                                                                                                                                                                                                                                                                                                                                                                                                                                                                                                                                                                                                                                                                                                                                                                                                                                                                                                                                                                                                                                                                                                                                                                                                                                                                                                                                                                                                                                                                                                                                                                                                                                                                                                                                                                                                                       |
| Purpose of Action    | LEVEL 2                                                                                                                                                                                                                                                                                                                                                                                                                                                                                                                                                                                                                                                                                                                                                                                                                                                                                                                                                                                                                                                                                                                                                                                                                                                                                                                                                                                                                                                                                                                                                                                                                                                                                                                                                                                                                                                                                                                                                                                                                                                                                                                          |
| Deficiency Photo1    |                                                                                                                                                                                                                                                                                                                                                                                                                                                                                                                                                                                                                                                                                                                                                                                                                                                                                                                                                                                                                                                                                                                                                                                                                                                                                                                                                                                                                                                                                                                                                                                                                                                                                                                                                                                                                                                                                                                                                                                                                                                                                                                                  |
|                      | AW7                                                                                                                                                                                                                                                                                                                                                                                                                                                                                                                                                                                                                                                                                                                                                                                                                                                                                                                                                                                                                                                                                                                                                                                                                                                                                                                                                                                                                                                                                                                                                                                                                                                                                                                                                                                                                                                                                                                                                                                                                                                                                                                              |
| Violations           | No violations recorded.                                                                                                                                                                                                                                                                                                                                                                                                                                                                                                                                                                                                                                                                                                                                                                                                                                                                                                                                                                                                                                                                                                                                                                                                                                                                                                                                                                                                                                                                                                                                                                                                                                                                                                                                                                                                                                                                                                                                                                                                                                                                                                          |
| AWNINGS AND CANOPIES | Does not Exist                                                                                                                                                                                                                                                                                                                                                                                                                                                                                                                                                                                                                                                                                                                                                                                                                                                                                                                                                                                                                                                                                                                                                                                                                                                                                                                                                                                                                                                                                                                                                                                                                                                                                                                                                                                                                                                                                                                                                                                                                                                                                                                   |
| CHIMNEY              | Inspected                                                                                                                                                                                                                                                                                                                                                                                                                                                                                                                                                                                                                                                                                                                                                                                                                                                                                                                                                                                                                                                                                                                                                                                                                                                                                                                                                                                                                                                                                                                                                                                                                                                                                                                                                                                                                                                                                                                                                                                                                                                                                                                        |
| Material Type(s)     | Masonry                                                                                                                                                                                                                                                                                                                                                                                                                                                                                                                                                                                                                                                                                                                                                                                                                                                                                                                                                                                                                                                                                                                                                                                                                                                                                                                                                                                                                                                                                                                                                                                                                                                                                                                                                                                                                                                                                                                                                                                                                                                                                                                          |
| Condition            | 3 - Fair                                                                                                                                                                                                                                                                                                                                                                                                                                                                                                                                                                                                                                                                                                                                                                                                                                                                                                                                                                                                                                                                                                                                                                                                                                                                                                                                                                                                                                                                                                                                                                                                                                                                                                                                                                                                                                                                                                                                                                                                                                                                                                                         |
| Deficiency           | BRICK: DETERIORATED STRAPPING                                                                                                                                                                                                                                                                                                                                                                                                                                                                                                                                                                                                                                                                                                                                                                                                                                                                                                                                                                                                                                                                                                                                                                                                                                                                                                                                                                                                                                                                                                                                                                                                                                                                                                                                                                                                                                                                                                                                                                                                                                                                                                    |

# CHIMNEY

Roof Plan reference

Deficiency Quantity Quantity Uom Potential Action Urgency of Action Purpose of Action Deficiency Photo1

LEVEL 2

Response

CH1 No violations recorded.

BRICK: DETERIORATED CAP

REPLACE PRIORITY 4 LEVEL 2