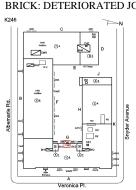

# **Building Condition Assessment Survey 2023 - 2024** K246 Architectural Inspection Question Response EXTERIOR CHIMNEY Deficiency Photo1 CH1 Violations No violations recorded. BRICK: DETERIORATED JOINTS Deficiency K24 Roof Plan reference 199 $\square$