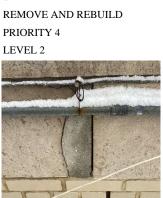

# COPING

Roof Plan reference

| Deficiency Quantity |  |  |
|---------------------|--|--|
| Quantity Uom        |  |  |
| Potential Action    |  |  |
| Urgency of Action   |  |  |
| Purpose of Action   |  |  |
| Deficiency Photo1   |  |  |

Response

L.F. REPLACE-IN-KIND PRIORITY 4 LEVEL 2

|                  | Roof 7                  |
|------------------|-------------------------|
| Violations       | No violations recorded. |
| CORNICE          | Does not Exist          |
| DOORS            | Inspected               |
| DOORS AND FRAMES | Inspected               |
| Condition        | 3 - Fair                |