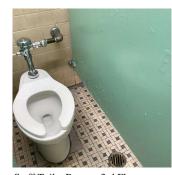

|
| Deficiency<br>Deficiency Location/Instance | Staff Toilet Room - 3rd Floor, Rooms 214, 116 |
| Deficiency Quantity                        | Starl Tollet Room - Std Floor, Rooms 214, 116 |
| Quantity Uom                               | EACH                                          |
| Potential Action                           | REPLACE                                       |
| Urgency of Action                          | PRIORITY 3                                    |
| Purpose of Action                          | LEVEL 2                                       |

#### **Building Condition Assessment Survey 2023 - 2024**

#### Architectural Inspection

| Question |
|----------|
|----------|

INTERIOR

## **TOILET ROOMS - STAFF**

Violations

#### Stalls

Deficiency Photo1



Staff Toilet Room - 3rd Floor No violations recorded.

Response

| Walls                        | Inspected                                     |
|------------------------------|-----------------------------------------------|
| Condition                    | 2 - Between Good and Fair                     |
| Deficiency                   | CERAMIC TILE: BROKEN/ MISSING                 |
| Deficiency Location/Instance | Staff Toilet Room - 3rd Floor, Rooms 114, 211 |
| Deficiency Quantity          | 30                                            |
| Quantity Uom                 | S.F.                                          |
| Potential Action             | REPLACE                                       |
| Urgency of Action            | PRIORITY 3                                    |
| Pu