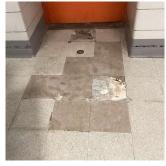

- Students       | Inspected                                           |
| Condition                             | 5 - Poor                                            |
| Deficiency                            | VINYL TILES: BROKEN/DETERIORATED/MISSING TILES      |
|                                       |                                                     |

Near Exit 13, Right and Left Side 60

S.F. REPLACE PRIORITY 3

LEVEL 2

K246

Deficiency Location/Instance Deficiency Quantity

Quantity Uom

Potential Action

Urgency of Action Purpose of Action

#### Building Condition Assessment Survey 2023 - 2024

#### Architectural Inspection

| Question  | Response |  |
|-----------|----------|--|
| INTERIOR  |          |  |
| CAFETERIA |          |  |

#### **Floor Finish**

Deficiency Photo1



Near Exit 13 No violations recorded.

# Violations

Deficiency Deficiency Location/Instance

Deficiency Quantity Quantity Uom Potential Action Urgency of Action Purpose of Action Deficiency Photo1

#### VINYL TILES: DETERIORATED SUBSTRATE

Near Drinking Fountain, Right, Left and Center Side, By Exit 12 and others 600 S.F. REPLACE

K246

PRIORITY 3





Near Drinking Fountain No violations recorded.

Violations

| Sliding-folding Partition             |                               |
|---------------------------------------|-------------------------------|
| Instance on Basement - Students       | Does not Exist                |
| Instance on Basement - Staff (800 SF) | Does not Exist                |
| Stage                                 |                               |
| Instance on