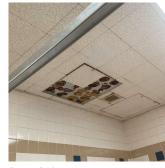

| Condition Exist<br>Last Year? | Category                    | Description                                                                   | Affected                                                                     | Description    | Notified     |         |  |
|-------------------------------|-----------------------------|-------------------------------------------------------------------------------|------------------------------------------------------------------------------|----------------|--------------|---------|--|
| Yes                           | Potential Falling<br>Debris | Severely<br>damaged metal<br>pan ceiling is a<br>potential falling<br>debris. | INTERIOR  <br>KITCHEN  <br>Ceiling                                           | Near Windows   | Jose Criollo | Cleaner |  |
| Yes                           | Tripping Hazard             | Severely<br>damaged<br>pavement is a<br>potential<br>tripping hazard.         | SITE   PAVING<br>  DOT Sidewalk<br>  Concrete                                | Veronica Place | Jose Criollo | Cleaner |  |
| Yes                           | Tripping Hazard             | Severely<br>heaving floor is<br>a potential<br>tripping hazard.               | INTERIOR  <br>CLASSROOMS<br>/CORRIDORS/<br>ADMIN<br>SPACES   Floor<br>Finish | Room 202       | Jose Criollo | Cleaner |  |