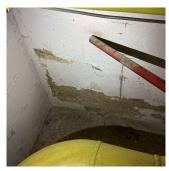

East 8th Street - Northeast View

Architectural Inspection K238

Main Entrance Photo

Roof Photo

Facade A - East 8th Street

Roof 1 - North View

Have any Systems/Major Building Components been upgraded?

Have there been any Building Additions?