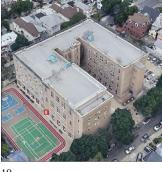

East 8th Street - Northeast View

Architectural Inspection K238

Main Entrance Photo

Roof Photo

Facade A - East 8th Street

Roof 1 - North View

Have any Systems/Major Building Components been upgraded?

Have there been any Building Additions?