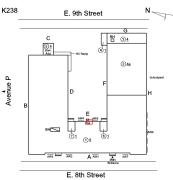

East 8th Street - Northeast View

Architectural Inspection K238

Main Entrance Photo

Roof Photo

Facade A - East 8th Street

Roof 1 - North View

Have any Systems/Major Building Components been upgraded?

Have there been any Building Additions?