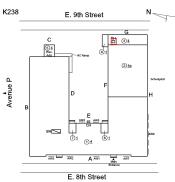

East 8th Street - Northeast View

Architectural Inspection K238

Main Entrance Photo

Roof Photo

Facade A - East 8th Street

Roof 1 - North View

Have any Systems/Major Building Components been upgraded?

Have there been any Building Additions?