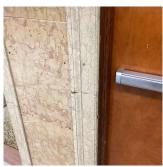

------|
| Instance on 1st Floor (549 Seats) | Inspected                       |
| Condition                         | 2 - Between Good and Fair       |
| Deficiency                        | STONE MOLDINGS: CRACKS/SPALLING |
| Deficiency Location/Instance      | Entrance                        |
| Deficiency Quantity               | 20                              |
| Quantity Uom                      | L.F.                            |
| Potential Action                  | REPLACE                         |
|                                   |                                 |

Architectural Inspection K238

| Question | Response |
|----------|----------|
|----------|----------|

## INTERIOR AUDITORIUM

#### Walls

Urgency of Action PRIORITY 3
Purpose of Action LEVEL 2

Deficiency Photo1



Entrance

Violations No violations recorded.

| Window C | Curtains/Shades/Blinds |
|----------|------------------------|
|----------|------------------------|

| Instance on 1st Floor (549 Seats) | Inspected                 |
|-----------------------------------|---------------------------|
| Condition                         | 2 - Between Good and Fair |
| Deficiency                        | No deficiencies recorded  |
| CAFETERIA                         | Inspected                 |
| Instance on 1st Floor             | Inspected                 |

#### Ceiling

|   | Instance on 1st Floor | Inspected                 |
|---|-----------------------|---------------------------|
| - | Condition             | 2 - Between Good and Fair |
|   | Deficiency            | No deficiencies record