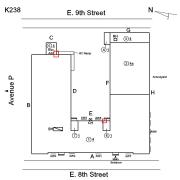

East 8th Street - Northeast View

Architectural Inspection K238

Main Entrance Photo

Roof Photo

Facade A - East 8th Street

Roof 1 - North View

Have any Systems/Major Building Components been upgraded?

Have there been any Building Additions?