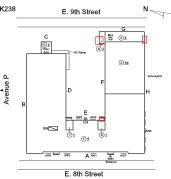

Deficiency Quantity

Quantity Uom

S.F.

Potential Action

REPOINT

Urgency of Action

PRIORITY 4

Purpose of Action

LEVEL 2



Facade A

Violations No violations recorded.

| RAILINGS     | Inspected                    |
|--------------|------------------------------|
| Condition    | 2 - Between Good and Fair    |
| Deficiency   | No deficiencies recorded     |
| STAIRS/RAMPS | Inspected                    |
| Condition    | 5 - Poor                     |
| Deficiency   | STONE: CDACUS/SDALLING MINOD |

Deficiency STONE: CRACKS/SPALLING - MINOR

#### **Building Condition Assessment Survey 2023 - 2024**

K238 Architectural Inspection

#### Question Response

#### **EXTERIOR**

#### STAIRS/RAMPS: EXTERIOR

#### STAIRS/RAMPS

Roof Plan reference

Deficiency Photo1

Roof Plan reference



Deficiency Quantity 30 Quantity Uom S.F. REPAIR Potential Action Urgency of Action PRIORITY 3 LEVEL 2 Purpose of Action



Violations No violations recorded.

Deficiency STONE: CRACKS/SPALLING - MAJOR



**Deficiency Quantity** 25 Quantity Uom S.F. Potential Action REPLACE Urgency of Action PRIORITY 4 LEVEL 2 Purpose of Action

#### **Building Condition Assessment Survey 2023 - 2024**

Architectural Inspection K238

Question

Response

### EXTERIOR

#### STAIRS/RAMPS: EXTERIOR

#### STAIRS/RAMPS

Deficiency Photo1



Facade E

Violations No violations recorded.

Deficiency CONCRETE: CRACKS/SPALLING - MAJOR

Roof Plan reference

Deficiency Photo1



Deficiency Quantity 10
Quantity Uom S.F.
Potential Action REPLACE
Urgency of Action PRIORITY 4
Purpose of Action LEVEL 2



Facade C

Violati