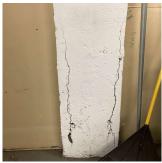

East 8th Street - Northeast View

Architectural Inspection K238

Main Entrance Photo

Roof Photo

Facade A - East 8th Street

Roof 1 - North View

Have any Systems/Major Building Components been upgraded?

Have there been any Building Additions?