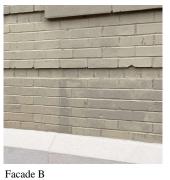

on Assessment Survey 2023 - 2024**

## K238 Architectural Inspection Question Response **EXTERIOR** EXTERIOR WALLS Violations No violations recorded. Deficiency STONE: CHIPPED/SPALLED/BROKEN PIECES - MINOR Roof Plan reference E. 9th Street Elevation 20 Deficiency Quantity S.F. Quantity Uom Potential Action REPAIR Urgency of Action PRIORITY 3 Purpose of Action LEVEL 2 Deficiency Photo1 Facade B Violations No violations recorded. Deficiency BRICK: MINOR CRACKS AND SPALLING Roof Plan reference E. 9th Street . 램 ③±



#### **Building Condition Assessment Survey 2023 - 2024**

Response

Architectural Inspection K238

### Question EXTERIOR

#### EXTERIOR WALLS

Elevation



Deficiency Quantity 50
Quantity Uom S.F.
Potential Action RESTITCH
Urgency of Action PRIORITY 3
Purpose of Action LEVEL 2



No violations recorded.

# Violations Deficiency

Roof Plan reference

Deficiency Photo1

### BRICK: DETERIORATED JOINTS



Elevation



Deficiency Quantity 60
Quantity Uom S.F.
Potential Action REPOINT

#### **Building Condition Assessment Survey 2023 - 2024**

## Architectural Inspection K238 Question Response **EXTERIOR** EXTERIOR WALLS PRIORITY 3 Urgency of Action Purpose of Action LEVEL 2 Deficiency Photo1 Facade A Violations No violations recorded. Deficiency BRICK: DETERIORATED MASONRY SILLS - MAJOR Roof Plan reference E. 9th Street E. 8th Street Elevation 30 **Deficiency Quantity**

Quantity Uom

Potential Action

Urgency of Action

Purpose of Action

Deficiency Photo1





Facade F

#### **Building Condition Assessment Survey 2023 - 2024**

K238 Architectural Inspection Question