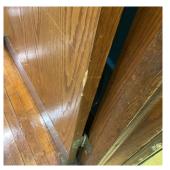

iolations recorded.                  |
| Deficiency                        | WOOD: DETERIORATED DOOR                  |
| Deficiency Location/Instance      | Rooms 423, 420, 313, 307, 305 and others |
| Deficiency Quantity               | 11                                       |
| Quantity Uom                      | EACH                                     |
| Potential Action                  | MAINTENANCE                              |
| Urgency of Action                 | PRIORITY 3                               |
|                                   |                                          |

Architectural Inspection K238

#### Question Response

#### INTERIOR

#### CLASSROOMS/CORRIDORS/ADMIN SPACES

#### Door(s)

Deficiency Photo1

Violations

Purpose of Action

Deficiency Photo1



Room 423

| Violations | No violations recorded. |
|------------|-------------------------|

| Floor Finish                 | Inspected                   |
|------------------------------|-----------------------------|
| Condition                    | 3 - Fair                    |
| Deficiency                   | TERRAZZO: CRACKS            |
| Deficiency Location/Instance | Corridor near room 101, 105 |
| Deficiency Quantity          | 20                          |
| Quantity Uom                 | S.F.                        |
| Potential Action             | REPLACE                     |
| Urgency of Action            | PRIORITY 3                  |
| Purpose of Action            | LEVEL 2                     |
| Deficiency Photo1            |                             |



Corridor