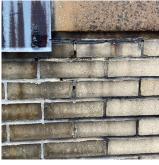

East 8th Street - Northeast View

Architectural Inspection K238

Main Entrance Photo

Roof Photo

Facade A - East 8th Street

Roof 1 - North View

Have any Systems/Major Building Components been upgraded?

Have there been any Building Additions?