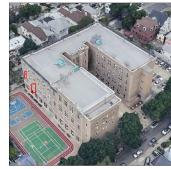

East 8th Street - Northeast View

Architectural Inspection K238

Main Entrance Photo

Roof Photo

Facade A - East 8th Street

Roof 1 - North View

Have any Systems/Major Building Components been upgraded?

Have there been any Building Additions?