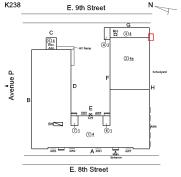

East 8th Street - Northeast View

Architectural Inspection K238

Main Entrance Photo

Roof Photo

Facade A - East 8th Street

Roof 1 - North View

Have any Systems/Major Building Components been upgraded?

Have there been any Building Additions?