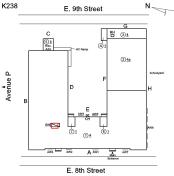

East 8th Street - Northeast View

Architectural Inspection K238

Main Entrance Photo

Roof Photo

Facade A - East 8th Street

Roof 1 - North View

Have any Systems/Major Building Components been upgraded?

Have there been any Building Additions?