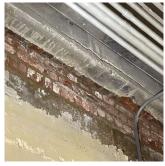

East 8th Street - Northeast View

Architectural Inspection K238

Main Entrance Photo

Roof Photo

Facade A - East 8th Street

Roof 1 - North View

Have any Systems/Major Building Components been upgraded?

Have there been any Building Additions?