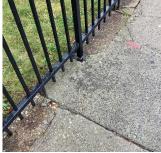

East 8th Street - Northeast View

Architectural Inspection K238

Main Entrance Photo

Roof Photo

Facade A - East 8th Street

Roof 1 - North View

Have any Systems/Major Building Components been upgraded?

Have there been any Building Additions?