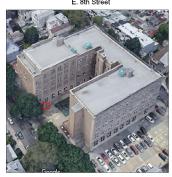

East 8th Street - Northeast View

Architectural Inspection K238

Main Entrance Photo

Roof Photo

Facade A - East 8th Street

Roof 1 - North View

Have any Systems/Major Building Components been upgraded?

Have there been any Building Additions?