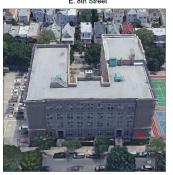

East 8th Street - Northeast View

Architectural Inspection K238

Main Entrance Photo

Roof Photo

Facade A - East 8th Street

Roof 1 - North View

Have any Systems/Major Building Components been upgraded?

Have there been any Building Additions?