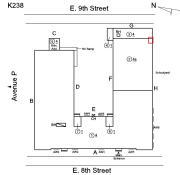

#### **Building Condition Assessment Survey 2023 - 2024**

Architectural Inspection K238

| Asset:        | P.S. 238 - BROOKLYN, 1633 EAST 8 STREET, New York, 11223 |                    |                     |
|---------------|----------------------------------------------------------|--------------------|---------------------|
| Inspection Id | Inspection Type                                          | Time In            | Last Edited         |
| SA : K238     | Architectural - Senior                                   | 2024-01-25 7:30 AM | 2024-06-07 11:01 AM |
| AA : K238     | Architectural - Associate                                | 2024-01-25 8:16 AM | 2024-02-07 5:07 PM  |
|               |                                                          |                    |                     |