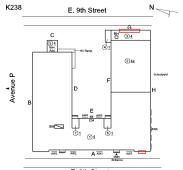

s No violations recorded. Deficiency STONE: CHIPPED/SPALLED/BROKEN PIECES - MINOR Roof Plan reference E. 9th Street Elevation 20 Deficiency Quantity S.F. Quantity Uom Potential Action REPAIR Urgency of Action PRIORITY 3 Purpose of Action LEVEL 2 Deficiency Photo1 Facade B Violations No violations recorded. Deficiency BRICK: MINOR CRACKS AND SPALLING Roof Plan reference E. 9th Street . 램 ③±



#### **Building Condition Assessment Survey 2023 - 2024**

Response

Architectural Inspection K238

### Question EXTERIOR

#### EXTERIOR WALLS

Elevation



Deficiency Quantity 50
Quantity Uom S.F.
Potential Action RESTITCH
Urgency of Action PRIORITY 3
Purpose of Action LEVEL 2



No violations recorded.

# Violations Deficiency

Roof Plan reference

Deficiency Photo1

### BRICK: DETERIORATED JOINTS



Elevation



Deficiency Quantity 60
Quantity Uom S.F.
Potential Action REPOINT

#### **Building Condition Assessment Survey 2023 - 2024**

## Architectural Inspection K238 Question Response **EXTERIOR** EXTERIOR WALLS PRIORITY 3 Urgency of Action Purpose of Action LEVEL 2 Deficiency Photo1 Facade A Violations No violations recorded. Deficiency BRICK: DETERIORATED MASONRY SILLS - MAJOR Roof Plan reference E. 9th Street E. 8th Street Elevation 30 **Deficiency Quantity**

Quantity Uom

Potential Action

Urgency of Action

Purpose of Action

Deficiency Photo1





Facade F

#### **Building Condition Assessment Survey 2023 - 2024**

K238 Architectural Inspection Question Response **EXTERIOR** EXTERIOR WALLS Violations No violations recorded. Deficiency BRICK: DETERIORATED MASONRY SILLS - MINO