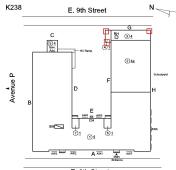

#### **Building Condition Assessment Survey 2023 - 2024**

Architectural Inspection K238

| Asset:        | P.S. 238 - BROOKLYN, 1633 EAST 8 STREET, New York, 11223 |                    |                     |
|---------------|----------------------------------------------------------|--------------------|---------------------|
| Inspection Id | Inspection Type                                          | Time In            | Last Edited         |
| SA : K238     | Architectural - Senior                                   | 2024-01-25 7:30 AM | 2024-06-07 11:01 AM |
| AA : K238     | Architectural - Associate                                | 2024-01-25 8:16 AM | 2024-02-07 5:07 PM  |
|               |                                                          |                    |                     |

East 8th Street - Northeast View

Architectural Inspection K238

Main Entrance Photo

Roof Photo

Facade A - East 8th Street

Roof 1 - North View

Have any Systems/Major Building Components been upgraded?

Have there been any Building Additions?