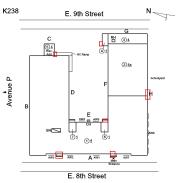

East 8th Street - Northeast View

Architectural Inspection K238

Main Entrance Photo

Roof Photo

Facade A - East 8th Street

Roof 1 - North View

Have any Systems/Major Building Components been upgraded?

Have there been any Building Additions?