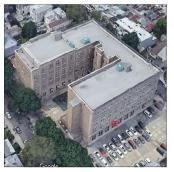

East 8th Street - Northeast View

Architectural Inspection K238

Main Entrance Photo

Roof Photo

Facade A - East 8th Street

Roof 1 - North View

Have any Systems/Major Building Components been upgraded?

Have there been any Building Additions?