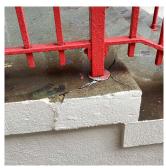

East 8th Street - Northeast View

Architectural Inspection K238

Main Entrance Photo

Roof Photo

Facade A - East 8th Street

Roof 1 - North View

Have any Systems/Major Building Components been upgraded?

Have there been any Building Additions?