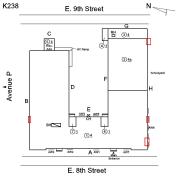

East 8th Street - Northeast View

Architectural Inspection K238

Main Entrance Photo

Roof Photo

Facade A - East 8th Street

Roof 1 - North View

Have any Systems/Major Building Components been upgraded?

Have there been any Building Additions?