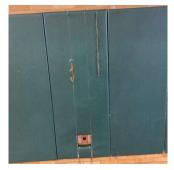

#### **Building Condition Assessment Survey 2023 - 2024**

Architectural Inspection K238

| Asset:        | P.S. 238 - BROOKLYN, 1633 EAST 8 STREET, New York, 11223 |                    |                     |
|---------------|----------------------------------------------------------|--------------------|---------------------|
| Inspection Id | Inspection Type                                          | Time In            | Last Edited         |
| SA : K238     | Architectural - Senior                                   | 2024-01-25 7:30 AM | 2024-06-07 11:01 AM |
| AA : K238     | Architectural - Associate                                | 2024-01-25 8:16 AM | 2024-02-07 5:07 PM  |
|               |                                                          |                    |                     |