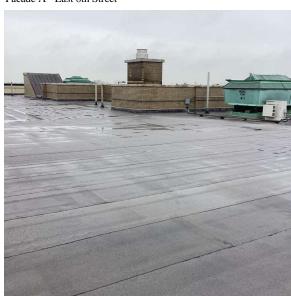

East 8th Street - Northeast View

Architectural Inspection K238

Main Entrance Photo

Roof Photo

Facade A - East 8th Street

Roof 1 - North View

Have any Systems/Major Building Components been upgraded?

Have there been any Building Additions?