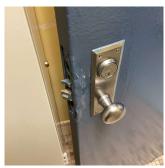

The Principal's comments are as follows:

1. The master clock does not keep correct time.

2. The PA system is antiquated and doesn't function well.3. Staff toilets are old and do not accommodate accessibility standards.