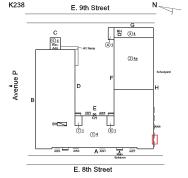

#### **Building Condition Assessment Survey 2023 - 2024**

Architectural Inspection K238

| Asset:        | P.S. 238 - BROOKLYN, 1633 EAST 8 STREET, New York, 11223 |                    |                     |
|---------------|----------------------------------------------------------|--------------------|---------------------|
| Inspection Id | Inspection Type                                          | Time In            | Last Edited         |
| SA : K238     | Architectural - Senior                                   | 2024-01-25 7:30 AM | 2024-06-07 11:01 AM |
| AA : K238     | Architectural - Associate                                | 2024-01-25 8:16 AM | 2024-02-07 5:07 PM  |
|               |                                                          |                    |                     |

East 8th Street - Northeast View

Architectural Inspection K238

Main Entrance Photo

Roof Photo

Facade A - East 8th Street

Roof 1 - North View

Have any Systems/Major Building Components been upgraded?

Have there been any Building Additions?