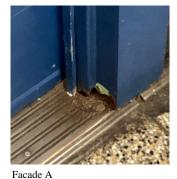

East 8th Street - Northeast View

Architectural Inspection K238

Main Entrance Photo

Roof Photo

Facade A - East 8th Street

Roof 1 - North View

Have any Systems/Major Building Components been upgraded?

Have there been any Building Additions?