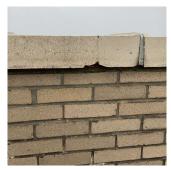

East 8th Street - Northeast View

Architectural Inspection K238

Main Entrance Photo

Roof Photo

Facade A - East 8th Street

Roof 1 - North View

Have any Systems/Major Building Components been upgraded?

Have there been any Building Additions?