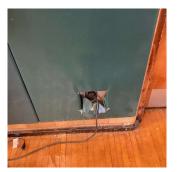

#### **Building Condition Assessment Survey 2023 - 2024**

Architectural Inspection K238

| Asset:        | P.S. 238 - BROOKLYN, 1633 EAST 8 STREET, New York, 11223 |                    |                     |
|---------------|----------------------------------------------------------|--------------------|---------------------|
| Inspection Id | Inspection Type                                          | Time In            | Last Edited         |
| SA : K238     | Architectural - Senior                                   | 2024-01-25 7:30 AM | 2024-06-07 11:01 AM |
| AA : K238     | Architectural - Associate                                | 2024-01-25 8:16 AM | 2024-02-07 5:07 PM  |
|               |                                                          |                    |                     |