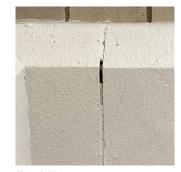

| Inspected                  |
| Material Type(s)        | Masonry                    |
| Replacement Quantity    | 50,000                     |
| Replacement Uom         | S.F.                       |
| Instance on All Facades | Inspected                  |
| Instance Condition      | 3 - Fair                   |
| Instance Quantity       | 50,000                     |
| Instance Quantity Uom   | S.F.                       |
| Deficiency              | STONE: DETERIORATED JOINTS |
|                         |                            |

Architectural Inspection K238

Question

## EXTERIOR

EXTERIOR WALLS

Roof Plan reference

Elevation

Deficiency Quantity Quantity Uom Potential Action Urgency of Action Purpose of Action

Deficiency Photo1



10 L.F. REPOINT PRIORITY 4 LEVEL 2



Facade H
No violations recorded.

Violations

Deficiency Roof Plan reference STONE: DETERIORATED JOINTS



Architectural Inspection K238

### EXTERIOR

Question

#### EXTERIOR WALLS

Elevation



Deficiency Quantity 10
Quantity Uom L.F.
Potential Action REPOINT
Urgency of Action PRIORITY 3
Purpose of Action LEVEL 2



Facade H
No violations recorded.

# Violations Deficiency

Roof Plan reference

Deficiency Photo1

STONE: CRACKS AT BUILDING CORNERS



Elevation



Deficiency Quantity 70
Quantity Uom S.F.
Potential Action REPLACE

#### **Building Condition Assessment Survey 2023 - 2024**

Architectural Inspection K238

## Question

#### **EXTERIOR**

#### EXTERIOR WALLS

Urgency of Action Purpose of Action Deficiency Photo1

### PRIORITY 4

LEVEL 2

Response



Facade F

Violations No vio