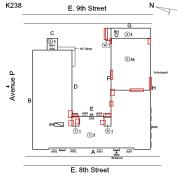

East 8th Street - Northeast View

Architectural Inspection K238

Main Entrance Photo

Roof Photo

Facade A - East 8th Street

Roof 1 - North View

Have any Systems/Major Building Components been upgraded?

Have there been any Building Additions?