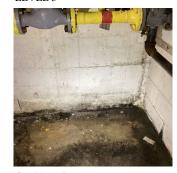

East 8th Street - Northeast View

Architectural Inspection K238

Main Entrance Photo

Roof Photo

Facade A - East 8th Street

Roof 1 - North View

Have any Systems/Major Building Components been upgraded?

Have there been any Building Additions?