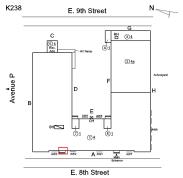

East 8th Street - Northeast View

Architectural Inspection K238

Main Entrance Photo

Roof Photo

Facade A - East 8th Street

Roof 1 - North View

Have any Systems/Major Building Components been upgraded?

Have there been any Building Additions?