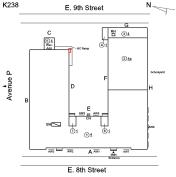

#### **Building Condition Assessment Survey 2023 - 2024**

Architectural Inspection K238

| Asset:        | P.S. 238 - BROOKLYN, 1633 EAST 8 STREET, New York, 11223 |                    |                     |
|---------------|----------------------------------------------------------|--------------------|---------------------|
| Inspection Id | Inspection Type                                          | Time In            | Last Edited         |
| SA : K238     | Architectural - Senior                                   | 2024-01-25 7:30 AM | 2024-06-07 11:01 AM |
| AA : K238     | Architectural - Associate                                | 2024-01-25 8:16 AM | 2024-02-07 5:07 PM  |
|               |                                                          |                    |                     |