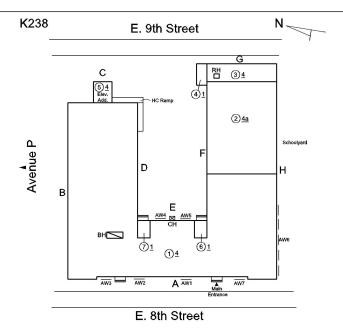

#### **Building Condition Assessment Survey 2023 - 2024**

Architectural Inspection K238

| Asset:        | P.S. 238 - BROOKLYN, 1633 EAST 8 STREET, New York, 11223 |                    |                     |
|---------------|----------------------------------------------------------|--------------------|---------------------|
| Inspection Id | Inspection Type                                          | Time In            | Last Edited         |
| SA : K238     | Architectural - Senior                                   | 2024-01-25 7:30 AM | 2024-06-07 11:01 AM |
| AA : K238     | Architectural - Associate                                | 2024-01-25 8:16 AM | 2024-02-07 5:07 PM  |
|               |                                                          |                    |                     |