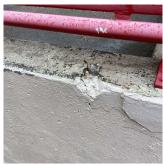

4**

K238 Architectural Inspection Question Response **EXTERIOR** STAIRS/RAMPS: EXTERIOR BUILDING CHEEK/FLANK WALLS CAST IN PLACE CONCRETE: CRACKS/SPALLING - MINOR Deficiency Roof Plan reference E. 9th Street Avenue P E. 8th Street **Deficiency Quantity** 20 Quantity Uom S.F. Potential Action REPAIR Urgency of Action PRIORITY 3 Purpose of Action LEVEL 2 Deficiency Photo1 Violations No violations recorded. Deficiency CAST IN PLACE CONCRETE: CRACKS/SPALLING - MAJOR K238 Roof Plan reference E. 9th Street H 34 (2)4a Avenue P E. 8th Street Deficiency Quantity 10 Quantity Uom S.F. Potential Action REPLACE

Urgency of Action Purpose of Action PRIORITY 4

LEVEL 2

Architectural Inspection K238

### Question EXTERIOR

#### STAIRS/RAMPS: EXTERIOR

#### BUILDING CHEEK/FLANK WALLS

Deficiency Photo1



Facade C

Response

Violations No violations recorded.

Deficiency STONE: DETERIORATED JOINTS

Roof Plan reference

Deficiency Photo1



Deficiency Quantity

Quantity Uom

S.F.

Potential Action

REPOINT

Urgency of Action

PRIORITY 4

Purpose of Action

LEVEL 2



Facade A

Violations No violations recorded.

| RAILINGS     | Inspected                    |
|--------------|------------------------------|
| Condition    | 2 - Between Good and Fair    |
| Deficiency   | No deficiencies recorded     |
| STAIRS/RAMPS | Inspected                    |
| Condition    | 5 - Poor                     |
| Deficiency   | STONE: CDACUS/SDALLING MINOD |

Deficiency STONE: CRACKS/SPALLING - MINOR

#### **Building Condition Assessment Survey 2023 - 2024**

K238 Architectural Inspection

#### Question Re