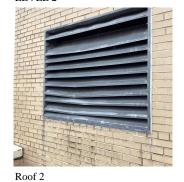

East 8th Street - Northeast View

Architectural Inspection K238

Main Entrance Photo

Roof Photo

Facade A - East 8th Street

Roof 1 - North View

Have any Systems/Major Building Components been upgraded?

Have there been any Building Additions?