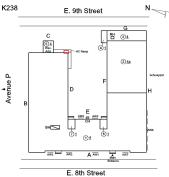

East 8th Street - Northeast View

Architectural Inspection K238

Main Entrance Photo

Roof Photo

Facade A - East 8th Street

Roof 1 - North View

Have any Systems/Major Building Components been upgraded?

Have there been any Building Additions?