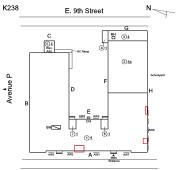

#### **Building Condition Assessment Survey 2023 - 2024**

Architectural Inspection K238

| Asset:        | P.S. 238 - BROOKLYN, 1633 EAST 8 STREET, New York, 11223 |                    |                     |
|---------------|----------------------------------------------------------|--------------------|---------------------|
| Inspection Id | Inspection Type                                          | Time In            | Last Edited         |
| SA : K238     | Architectural - Senior                                   | 2024-01-25 7:30 AM | 2024-06-07 11:01 AM |
| AA : K238     | Architectural - Associate                                | 2024-01-25 8:16 AM | 2024-02-07 5:07 PM  |
|               |                                                          |                    |                     |