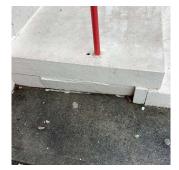

East 8th Street - Northeast View

Architectural Inspection K238

Main Entrance Photo

Roof Photo

Facade A - East 8th Street

Roof 1 - North View

Have any Systems/Major Building Components been upgraded?

Have there been any Building Additions?