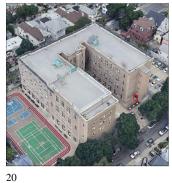

East 8th Street - Northeast View

Architectural Inspection K238

Main Entrance Photo

Roof Photo

Facade A - East 8th Street

Roof 1 - North View

Have any Systems/Major Building Components been upgraded?

Have there been any Building Additions?