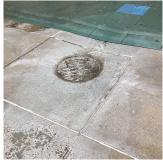

East 8th Street - Northeast View

Architectural Inspection K238

Main Entrance Photo

Roof Photo

Facade A - East 8th Street

Roof 1 - North View

Have any Systems/Major Building Components been upgraded?

Have there been any Building Additions?