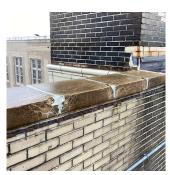

r |

Deficiency

TERRA COTTA: DETERIORATED TRANSVERSE JOINTS

Print Date: 6/27/2024

#### **Building Condition Assessment Survey 2023 - 2024**

K238 Architectural Inspection Question Response **EXTERIOR** COPING Roof Plan reference E. 9th Street Avenue P **Deficiency Quantity** 50 Quantity Uom L.F. Potential Action MAINTENANCE Urgency of Action PRIORITY 3 Purpose of Action LEVEL 2 Deficiency Photo1 Roof 3 Violations No violations recorded. Deficiency CAST STONE: DISINTEGRATING / FREEZE THAW Roof Plan reference Avenue P E. 8th Street Deficiency Quantity 20 Quantity Uom L.F.

REPLACE-IN-KIND

PRIORITY 4

LEVEL 2

Potential Action

Urgency of Action

Purpose of Action

Architectural Inspection K238

#### Question

## EXTERIOR COPING

Deficiency Photo1

Roof Plan reference

Deficiency Photo1



Roof 1

Response

Violations No violations recorded.

#### Deficiency TERRA COTTA: CRACKED/BROKEN PIECES



Deficiency Quantity

Quantity Uom

L.F.

Potential Action

REPLACE-IN-KIND

Urgency of Action

PRIORITY 4

Purpose of Action

LEVEL 2



Roof 1

Violations No violations recorded.

| CORNICE          | Inspected                                  |
|------------------|--------------------------------------------|
| Condition        | 2 - Between Good and Fair                  |
| Deficiency       | No deficiencies recorded                   |
| DOORS            | Inspected                                  |
| DOORS AND FRAMES | Inspected                                  |
| Condition        | 5 - Poor                                   |
| Deficiency       | METAL: DETERIORATED DOOR A