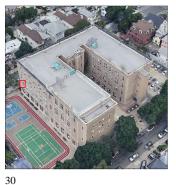

East 8th Street - Northeast View

Architectural Inspection K238

Main Entrance Photo

Roof Photo

Facade A - East 8th Street

Roof 1 - North View

Have any Systems/Major Building Components been upgraded?

Have there been any Building Additions?