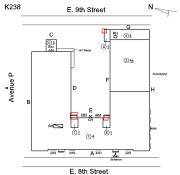

#### **Building Condition Assessment Survey 2023 - 2024**

Architectural Inspection K238

| Asset:        | P.S. 238 - BROOKLYN, 1633 EAST 8 STREET, New York, 11223 |                    |                     |
|---------------|----------------------------------------------------------|--------------------|---------------------|
| Inspection Id | Inspection Type                                          | Time In            | Last Edited         |
| SA : K238     | Architectural - Senior                                   | 2024-01-25 7:30 AM | 2024-06-07 11:01 AM |
| AA : K238     | Architectural - Associate                                | 2024-01-25 8:16 AM | 2024-02-07 5:07 PM  |
|               |                                                          |                    |                     |