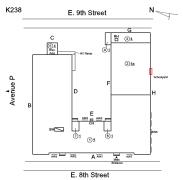

ent Quantity    | 50,000                     |
| Replacement Uom         | S.F.                       |
| Instance on All Facades | Inspected                  |
| Instance Condition      | 3 - Fair                   |
| Instance Quantity       | 50,000                     |
| Instance Quantity Uom   | S.F.                       |
| Deficiency              | STONE: DETERIORATED JOINTS |
|                         |                            |

Architectural Inspection K238

Question

## EXTERIOR

EXTERIOR WALLS

Roof Plan reference

Elevation

Deficiency Quantity Quantity Uom Potential Action Urgency of Action Purpose of Action

Deficiency Photo1



10 L.F. REPOINT PRIORITY 4 LEVEL 2



Facade H
No violations recorded.

Violations

Deficiency Roof Plan reference STONE: DETERIORATED JOINTS



Architectural Inspection K238

### EXTERIOR

Question

#### EXTERIOR WALLS

Elevation



Deficiency Quantity 10
Quantity Uom L.F.
Potential Action REPOINT
Urgency of Action PRIORITY 3
Purpose of Action LEVEL 2



Facade H
No violations recorded.

# Violations Deficiency

Roof Plan reference

Deficiency Photo1

STONE: CRACKS AT BUILDING CORNERS



Elevation



Deficiency Quantity 70
Quantity Uom S.F.
Potential Action REPLACE

#### **Building Condition Assessment Survey 2023 - 2024**

Architectural Inspection K238

## Question

#### **EXTERIOR**

#### EXTERIOR WALLS

Urgency of Action Purpose of Action Deficiency Photo1

### PRIORITY 4

LEVEL 2

Response



Facade F

Violations No violations recorded.

#### Deficiency

Roof Plan reference

#### BRICK: MAJOR / THRU CRACKS



Elevation

Defi