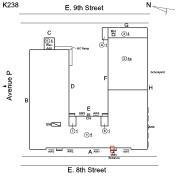

E: CRACKS/SPALLING - MINOR Deficiency Roof Plan reference E. 9th Street Avenue P E. 8th Street **Deficiency Quantity** 20 Quantity Uom S.F. Potential Action REPAIR Urgency of Action PRIORITY 3 Purpose of Action LEVEL 2 Deficiency Photo1 Violations No violations recorded. Deficiency CAST IN PLACE CONCRETE: CRACKS/SPALLING - MAJOR K238 Roof Plan reference E. 9th Street H 34 (2)4a Avenue P E. 8th Street Deficiency Quantity 10 Quantity Uom S.F. Potential Action REPLACE

Urgency of Action Purpose of Action PRIORITY 4

LEVEL 2

Architectural Inspection K238

### Question EXTERIOR

#### STAIRS/RAMPS: EXTERIOR

#### BUILDING CHEEK/FLANK WALLS

Deficiency Photo1



Facade C

Response

Violations No violations recorded.

Deficiency STONE: DETERIORATED JOINTS

Roof Plan reference

Deficiency Photo1



Deficiency Quantity

Quantity Uom

S.F.

Potential Action

REPOINT

Urgency of Action

PRIORITY 4

Purpose of Action

LEVEL 2



Facade A

Violations No violations recorded.

| RAILINGS     | Inspected                    |
|--------------|------------------------------|
| Condition    | 2 - Between Good and Fair    |
| Deficiency   | No deficiencies recorded     |
| STAIRS/RAMPS | Inspected                    |
| Condition    | 5 - Poor                     |
| Deficiency   | STONE: CDACUS/SDALLING MINOD |

Deficiency STONE: CRACKS/SPALLING - MINOR

#### **Building Condition Assessment Survey 2023 - 2024**

K238 Architectural Inspection

#### Question Response

#### **EXTERIOR**

#### STAIRS/RAMPS: EXTERIOR

#### STAIRS/RAMPS

Roof Plan reference

Deficiency Photo1

Roof Plan reference