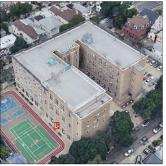

East 8th Street - Northeast View

Architectural Inspection K238

Main Entrance Photo

Roof Photo

Facade A - East 8th Street

Roof 1 - North View

Have any Systems/Major Building Components been upgraded?

Have there been any Building Additions?