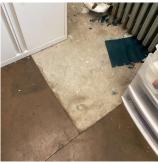

#### **Building Condition Assessment Survey 2023 - 2024**

Architectural Inspection K238

| Asset:        | P.S. 238 - BROOKLYN, 1633 EAST 8 STREET, New York, 11223 |                    |                     |
|---------------|----------------------------------------------------------|--------------------|---------------------|
| Inspection Id | Inspection Type                                          | Time In            | Last Edited         |
| SA : K238     | Architectural - Senior                                   | 2024-01-25 7:30 AM | 2024-06-07 11:01 AM |
| AA : K238     | Architectural - Associate                                | 2024-01-25 8:16 AM | 2024-02-07 5:07 PM  |
|               |                                                          |                    |                     |