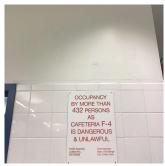

nspected                                        |
| Condition                    | 2 - Between Good and Fair                        |
| Deficiency                   | GYPSUM BOARD: DETERIORATED                       |
| Deficiency Location/Instance | Near Entrance, Next Entrance Doors, By Room C05D |
| Deficiency Quantity          | 30                                               |
| Quantity Uom                 | S.F.                                             |
| Potential Action             | REPLACE                                          |
| Urgency of Action            | PRIORITY 3                                       |

### **Building Condition Assessment Survey 2023 - 2024**

Architectural Inspection K237

# Question Response

# INTERIOR

# CAFETERIA

Walls

Deficiency Photo1



Near Entrance

Violations No violations recorded.

Deficiency CERAMIC TILE: BROKEN/ MISSING

Deficiency Location/Instance Near Servery, By Entrance

Deficiency Quantity 20
Quantity Uom S.F.

Potential Action REPLACE

Urgency of Action PRIORITY 3

Purpose of Action LEVEL 2

Deficiency Photo1



Near Servery

Violations No violations recorded.

### Window Curtains/Shades/Blinds

| Instance on Basement              | Does not Exist                                |
|-----------------------------------|-----------------------------------------------|
| CLASSROOMS/CORRIDORS/ADMIN SPACES | Inspected                                     |
| Ceiling                           | Inspected                                     |
| Condition                         | 2 - Between Good and Fair