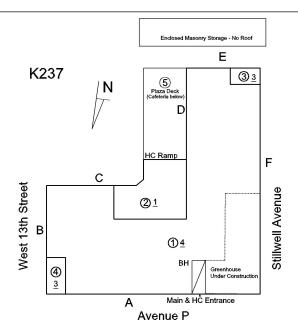

| Yes    |          | Yes      |            |                                  |     |
| Toilet Rooms (Girls)         | Basement, 1st-4th Floor                                                                                                                                           | Yes    |          | Yes      |            |                                  |     |
| Toilet Rooms (Staff)         | Basement, 1st-4th Floor                                                                                                                                           | Yes    |          | Yes      |            |                                  |     |

# **Building Template**



# Inspection

| Question             | Response                                    |  |  |
|----------------------|---------------------------------------------|--|--|
| Architectural        |                                             |  |  |
| EXTERIOR             | Inspected                                   |  |  |
| AREAWAY              | Does not Exist                              |  |  |
| AWNINGS AND CANOPIES | Inspected                                   |  |  |
| Condition            | 3 - Fair                                    |  |  |
| Deficiency           | METAL: DETERIORATION/DAMAGED/MISSING PIECES |  |  |

Architectural Inspection K237

# Question Response

# EXTERIOR AWNINGS AND CANOPIES

Roof Plan reference

Deficiency Photo1

Violations

Roof Plan reference



Deficie