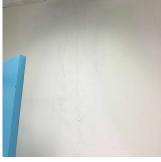

 DOOR HARDWARE
 Inspected

| DOOR HARDWARE           | Inspected                 |
|-------------------------|---------------------------|
| Condition               | 3 - Fair                  |
| Deficiency              | No deficiencies recorded  |
| LINTELS                 | Inspected                 |
| Condition               | 2 - Between Good and Fair |
| Deficiency              | No deficiencies recorded  |
| TRANSOM/SIDE LIGHT      | Inspected                 |
| Condition               | 2 - Between Good and Fair |
| Deficiency              | No deficiencies recorded  |
| KTERIOR WALLS           | Inspected                 |
| Material Type(s)        | Masonry, Steel            |
| Replacement Quantity    | 15,000                    |
| Replacement Uom         | S.F.                      |
| Instance on All Facades | Inspected                 |
| Instance Condition      | 3 - Fair                  |
| Instance Quantity       | 15,000                    |
| Instance Quantity Uom   | S.F.                      |

BRICK: CRACKS/DISPLACED/SPALLED BRICK AT BUILDING CORNERS

Deficiency

Roof Plan reference

Architectural Inspection

K237