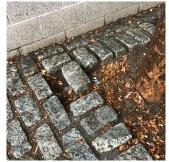

BRICK: CRACKS/DISPLACED/SPALLED BRICK AT BUILDING CORNERS

Deficiency

Roof Plan reference

Architectural Inspection

K237