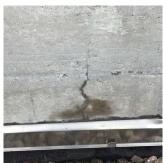

PRIORITY 4

Purpose of Action

LEVEL 2

Facade E
Violations No violations recorded.

| EXTERIOR SOFFITS        | Inspected                        |
|-------------------------|----------------------------------|
| Condition               | 2 - Between Good and Fair        |
| Deficiency              | No deficiencies recorded         |
| LOADING DOCK            | Does not Exist                   |
| LOUVER                  | Inspected                        |
| Condition               | 2 - Between Good and Fair        |
| Deficiency              | No deficiencies recorded         |
| PARAPETS                | Inspected                        |
| Material Type(s)        | Concrete, Masonry                |
| Replacement Quantity    | 3,000                            |
| Replacement Uom         | C.F.                             |
| Instance on All Facades | Inspected                        |
| Instance Condition      | 2 - Between Good and Fair        |
| Instance Quantity       | 3,000                            |
| Instance Quantity Uom   | C.F.                             |
| Deficiency              | CONCRETE: MINOR CRACKS, SPALLING |

# EXTERIOR PARAPETS

Roof Plan reference

Deficiency Photo1

Deficiency Quantity 10
Quantity Uom S.F.
Potential Action REPAIR
Urgency of Action PRIORITY 3
Purpose of Action LEVEL 2

Print Date: 6/27/2024

Roof 1
Violations No violations recorded.