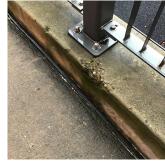

Deficiency METAL: DETERIORATED DOOR - MAJOR DETERIORATION

Deficiency Quantity 1
Quantity Uom EACH
Potential Action REPLACE

# **Building Condition Assessment Survey 2023 - 2024**

 Response

 EXTERIOR

 DOORS AND FRAMES

 Urgency of Action
 PRIORITY 4

 Purpose of Action
 LEVEL 2

 Deficiency Photol
 Facade E

 Violations
 No violations recorded.