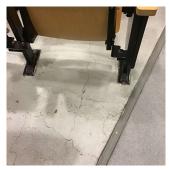

BRICK: CRACKS/DISPLACED/SPALLED BRICK AT BUILDING CORNERS

Deficiency

Roof Plan reference

Architectural Inspection

K237

### EXTERIOR WALLS

Elevation

Deficiency Quantity

Quantity Uom

S.F.

Potential Action

REMOVE AND REBUILD

Urgency of Action

PRIORITY 4

Purpose of Action

LEVEL 2

Facade E
Violations No violations recorded.

| EXTERIOR SOFFITS        | Inspected                        |
|-------------------------|----------------------------------|
| Condition               | 2 - Between Good and Fair        |
| Deficiency              | No deficiencies recorded         |
| LOADING DOCK            | Does not Exist                   |
| LOUVER                  | Inspected                        |
| Condition               | 2 - Between Good and Fair        |
| Deficiency              | No deficiencies recorded         |
| PARAPETS                | Inspected                        |
| Material Type(s)        | Concrete, Masonry                |
| Replacement Quantity    | 3,000                            |
| Replacement Uom         | C.F.                             |
| Instance on All Facades | Inspected                        |
| Instance Condition      | 2 - Between Good and Fair        |
| Instance Quantity       | 3,000                            |
| Instance Quantity Uom   | C.F.                             |
| Deficiency              | CONCRETE: MINOR CRACKS, SPALLING |