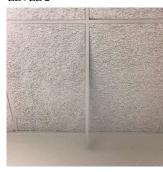

### EXTERIOR WALLS

Elevation

Deficiency Quantity

Quantity Uom

S.F.

Potential Action

REMOVE AND REBUILD

Urgency of Action

PRIORITY 4

Purpose of Action

LEVEL 2

Facade E
Violations No violations recorded.

| EXTERIOR SOFFITS        | Inspected                        |
|-------------------------|----------------------------------|
| Condition               | 2 - Between Good and Fair        |
| Deficiency              | No deficiencies recorded         |
| LOADING DOCK            | Does not Exist                   |
| LOUVER                  | Inspected                        |
| Condition               | 2 - Between Good and Fair        |
| Deficiency              | No deficiencies recorded         |
| PARAPETS                | Inspected                        |
| Material Type(s)        | Concrete, Masonry                |
| Replacement Quantity    | 3,000                            |
| Replacement Uom         | C.F.                             |
| Instance on All Facades | Inspected                        |
| Instance Condition      | 2 - Between Good and Fair        |
| Instance Quantity       | 3,000                            |
| Instance Quantity Uom   | C.F.                             |
| Deficiency              | CONCRETE: MINOR CRACKS, SPALLING |