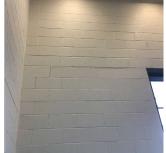

BRICK: CRACKS/DISPLACED/SPALLED BRICK AT BUILDING CORNERS

Deficiency

Roof Plan reference

Architectural Inspection

K237

### EXTERIOR WALLS

Elevation

Deficiency Quantity

Quantity Uom

S.F.

Potential Action

REMOVE AND REBUILD

Urgency of Action

PRIORITY 4

Purpose of Action

LEVEL 2

Facade E
Violations No violations recorded.

| EXTERIOR SOFFITS        | Inspected                        |
|-------------------------|----------------------------------|
| Condition               | 2 - Between Good and Fair        |
| Deficiency              | No deficiencies recorded         |
| LOADING DOCK            | Does not Exist                   |
| LOUVER                  | Inspected                        |
| Condition               | 2 - Between Good and Fair        |
| Deficiency              | No deficiencies recorded         |
| PARAPETS                | Inspected                        |
| Material Type(s)        | Concrete, Masonry                |
| Replacement Quantity    | 3,000                            |
| Replacement Uom         | C.F.                             |
| Instance on All Facades | Inspected                        |
| Instance Condition      | 2 - Between Good and Fair        |
| Instance Quantity       | 3,000                            |
| Instance Quantity Uom   | C.F.                             |
| Deficiency              | CONCRETE: MINOR CRACKS, SPALLING |