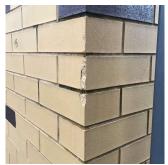

BRICK: CRACKS/DISPLACED/SPALLED BRICK AT BUILDING CORNERS

Deficiency

Roof Plan reference

Architectural Inspection

K237

### EXTERIOR WALLS

Elevation

Deficiency Quantity

Quantity Uom

S.F.

Potential Action

REMOVE AND REBUILD

Urgency of Action