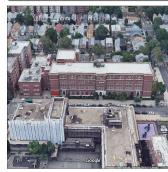

Custodian Fireman Facade Photo

Ralph Milito

Corner of East 17th Street and Avenue S - Northeast View

## NYC Department of Education Building Condition Assessment Survey 2023 - 2024

Architectural Inspection

Main Entrance Photo

Roof Photo

Have any Systems/Major Building Components been upgraded?

Facade A - East 17th Street