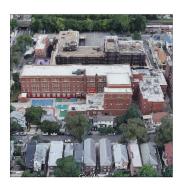

Custodian Fireman Facade Photo

Ralph Milito

Corner of East 17th Street and Avenue S - Northeast View

## NYC Department of Education Building Condition Assessment Survey 2023 - 2024

Architectural Inspection

Main Entrance Photo

Roof Photo

Have any Systems/Major Building Components been upgraded?

Facade A - East 17th Street