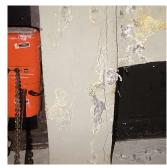

## Inspection

| Question              | Response                                                 |
|-----------------------|----------------------------------------------------------|
| Architectural         |                                                          |
| EXTERIOR              | Inspected                                                |
| AREAWAY               | Inspected                                                |
| Instance on AW1-AW4   | Inspected                                                |
| Instance Condition    | 3 - Fair                                                 |
| Instance Quantity     | 4                                                        |
| Instance Quantity Uom | EACH                                                     |
| Deficiency            | AREAWAY GRATINGS: MAJOR RUSTING AND / OR BROKEN SUPPORTS |

#### **Building Condition Assessment Survey 2023 - 2024** Architectural Inspection K234 Question Response EXTERIOR AREAWAY K234 Roof Plan reference E. 18th Street c N-L ©1 □ RH3 Ø 3≰ **(1**) @<u>4</u> രം swat √@1 sk2⊡ SK10 CRH1 (64 <u>(1)</u> **W**3 E. 17th Str Deficiency Quantity 35 Quantity Uom L.F. Potential Action REPLACE PRIORITY 4 Urgency of Action LEVEL 2 Purpose of Action Deficiency Photo1 AW3 Violations No violations recorded. Deficiency AREAWAY GRATINGS: MAJOR RUSTING / OR BROKEN K234 Roof Plan reference E. 18th Str N-Ø 34 RH3 ©1 □ (I)1 (2)<u>4</u> sка⊡ SK10 1@4 1 E. 17th Street Deficiency Quantity 40 S.F. Quantity Uom Potential Action REPLACE Urgency of Action PRIORITY 4 Purpose of Action LEVEL 2 Deficiency Photo1