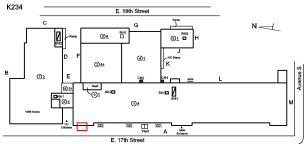

#### **Building Condition Assessment Survey 2023 - 2024** Architectural Inspection K234 Question Response EXTERIOR AREAWAY K234 Roof Plan reference E. 18th Street c N-L ©1 □ RH3 Ø 3≰ **(1**) @<u>4</u> രം swat √@1 sk2⊡ SK10 CRH1 (64 <u>(1)</u> **W**3 E. 17th Str Deficiency Quantity 35 Quantity Uom L.F. Potential Action REPLACE PRIORITY 4 Urgency of Action LEVEL 2 Purpose of Action Deficiency Photo1 AW3 Violations No violations recorded. Deficiency AREAWAY GRATINGS: MAJOR RUSTING / OR BROKEN K234 Roof Plan reference E. 18th Str N-Ø 34 RH3 ©1 □ (I)1 (2)<u>4</u> sка⊡ SK10 1@4 1 E. 17th Street Deficiency Quantity 40 S.F. Quantity Uom Potential Action REPLACE Urgency of Action PRIORITY 4 Purpose of Action LEVEL 2 Deficiency Photo1