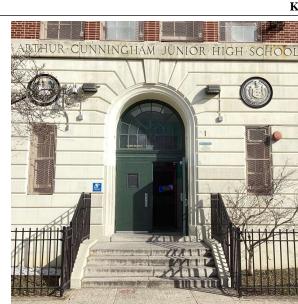

## NYC Department of Education Building Condition Assessment Survey 2023 - 2024

Architectural Inspection

Main Entrance Photo

Roof Photo

Have any Systems/Major Building Components been upgraded?

Facade A - East 17th Street