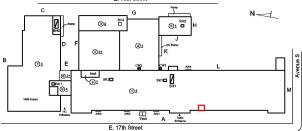

#### **Building Condition Assessment Survey 2023 - 2024** Architectural Inspection K234 Question Response EXTERIOR AREAWAY K234 Roof Plan reference E. 18th Street c N-L ©1 □ RH3 Ø 3≰ **(1**) @<u>4</u> രം swat √@1 sk2⊡ SK10 CRH1 (64 <u>(1)</u> **W**3 E. 17th Str Deficiency Quantity 35 Quantity Uom L.F. Potential Action REPLACE PRIORITY 4 Urgency of Action LEVEL 2 Purpose of Action Deficiency Photo1 AW3 Violations No violations recorded. Deficiency AREAWAY GRATINGS: MAJOR RUSTING / OR BROKEN K234 Roof Plan reference E. 18th Str N-Ø 34 RH3 ©1 □ (I)1 (2)<u>4</u> sка⊡ SK10 1@4 1 E. 17th Street Deficiency Quantity 40 S.F. Quantity Uom Potential Action REPLACE Urgency of Action PRIORITY 4 Purpose of Action LEVEL 2 Deficiency Photo1