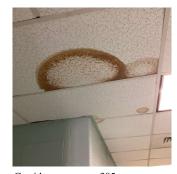

## Architectural Inspection

| tectural inspection    | K254                                                                                          |
|------------------------|-----------------------------------------------------------------------------------------------|
| stion                  | Response                                                                                      |
| XTERIOR                |                                                                                               |
| PARAPETS               |                                                                                               |
| Quantity Uom           | S.F.                                                                                          |
| Potential Action       | MAINTENANCE                                                                                   |
| Urgency of Action      | PRIORITY 1                                                                                    |
| Purpose of Action      | LEVEL 1                                                                                       |
| Deficiency Photo1      | Roof 1                                                                                        |
| Violations             | No violations recorded.                                                                       |
| PLAZA DECK             | Does not Exist                                                                                |
| ROOF                   | Inspected                                                                                     |
| Roofing                | Inspected                                                                                     |
| Replacement Quantity   | 38,500                                                                                        |
| Replacement Uom        | S.F.                                                                                          |
| ROOF HATCH/SMOKE HATCH | Inspected                                                                                     |
| Condition              | 5 - Poor                                                                                      |
| Deficiency             | WATER INFILTRATION                                                                            |
| Roof Plan reference    | K234 <u>E. 18th Street</u> N<br>C<br>C<br>C<br>C<br>C<br>C<br>C<br>C<br>C<br>C<br>C<br>C<br>C |
| Deficiency Quantity    | 1                                                                                             |
| Quantity Uom           | EACH                                                                                          |
| Potential Action       | REPAIR                                                                                        |
| Urgency of Action      | PRIORITY 5                                                                                    |
| Purpose of Action      | LEVEL 2                                                                                       |

Deficiency Photo1

Violations

RH2 - Kitchen Storage Room 130

No violations recorded.

K234