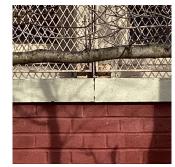

PRIORITY 3 LEVEL 2

Urgency of Action

Purpose of Action

| estion                            | Response                                                                          |
|-----------------------------------|-----------------------------------------------------------------------------------|
| EXTERIOR                          | <b>k</b>                                                                          |
| AREAWAY                           | Inspected                                                                         |
| Deficiency Photo1                 | AW2                                                                               |
| Violations                        | No violations recorded.                                                           |
| AWNINGS AND CANOPIES              | Does not Exist                                                                    |
| CHIMNEY                           | Inspected                                                                         |
| Material Type(s)                  | Masonry                                                                           |
| Condition                         | 5 - Poor                                                                          |
| Deficiency<br>Roof Plan reference | STONE/TERRA COTTA BAND: MAJOR DETERIORATION                                       |
| Deficiency Quantity               | B<br>B<br>C<br>B<br>C<br>C<br>C<br>C<br>C<br>C<br>C<br>C<br>C<br>C<br>C<br>C<br>C |
| Quantity Uom                      | 5.F.                                                                              |
| Potential Action                  | REPLACE                                                                           |
| Urgency of Action                 | PRIORITY 5                                                                        |
| Purpose of Action                 | LEVEL 6                                                                           |
| Deficiency Photo1                 | CH1                                                                               |
| Violations                        | No violations recorded.                                                           |
| COPING                            | Inspected                                                                         |
| Condition                         | 2 - Between Good and Fair                                                         |
| Deficiency                        | No deficiencies recorded                                                          |
| CORNICE                           | Inspected                                                                         |
| Condition<br>Deficiency           | 3 - Fair<br>STONE: MINOR CRACKS, SPALLING                                         |