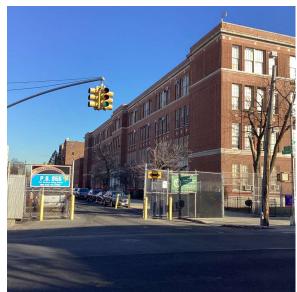

Custodian Fireman Facade Photo

Ralph Milito

Corner of East 17th Street and Avenue S - Northeast View