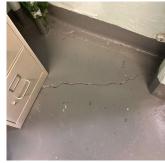

## Inspection

| Question              | Response                                                 |
|-----------------------|----------------------------------------------------------|
| Architectural         |                                                          |
| EXTERIOR              | Inspected                                                |
| AREAWAY               | Inspected                                                |
| Instance on AW1-AW4   | Inspected                                                |
| Instance Condition    | 3 - Fair                                                 |
| Instance Quantity     | 4                                                        |
| Instance Quantity Uom | EACH                                                     |
| Deficiency            | AREAWAY GRATINGS: MAJOR RUSTING AND / OR BROKEN SUPPORTS |

#### **Building Condition Assessment Survey 2023 - 2024** Architectural Inspection K234 Question Response EXTERIOR AREAWAY K234 Roof Plan reference E. 18th Street c N-L ©1 □ RH3 Ø 3≰ **(1**) @<u>4</u> രം swat √@1 sk2⊡ SK10 CRH1 (64 <u>(1)</u> **W**3 E. 17th Str Deficiency Quantity 35 Quantity Uom L.F. Potential Action REPLACE PRIORITY 4 Urgency of Action LEVEL 2 Purpose of Action Deficiency Photo1 AW3 Violations No violations recorded. Deficiency AREAWAY GRATINGS: MAJOR RUSTING / OR BROKEN K234 Roof Plan reference E. 18th Str N-Ø 34 RH3 ©1 □ (I)1 (2)<u>4</u> sка⊡ SK10 1@4 1 E. 17th Street Deficiency Quantity 40 S.F. Quantity Uom Potential Action REPLACE Urgency of Action PRIORITY 4 Purpose of Action LEVEL 2 Deficiency Photo1