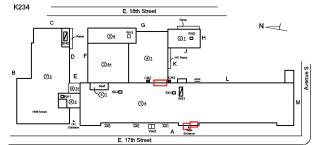

#### **Building Condition Assessment Survey 2023 - 2024** Architectural Inspection K234 Question Response EXTERIOR AREAWAY K234 Roof Plan reference E. 18th Street c N-L ©1 □ RH3 Ø 3≰ **(1**) @<u>4</u> രം swat √@1 sk2⊡ SK10 CRH1 (64 <u>(1)</u> **W**3 E. 17th Str Deficiency Quantity 35 Quantity Uom L.F. Potential Action REPLACE PRIORITY 4 Urgency of Action LEVEL 2 Purpose of Action Deficiency Photo1 AW3 Violations No violations recorded. Deficiency AREAWAY GRATINGS: MAJOR RUSTING / OR BROKEN K234 Roof Plan reference E. 18th Str N-Ø 34 RH3 ©1 □ (I)1 (2)<u>4</u> sка⊡ SK10 1@4 1 E. 17th Street Deficiency Quantity 40 S.F. Quantity Uom Potential Action REPLACE Urgency of Action PRIORITY 4 Purpose of Action LEVEL 2 Deficiency Photo1