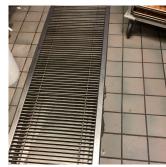

### **Building Condition Assessment Survey 2023 - 2024**

| estion                                  | Response                                     |
|-----------------------------------------|----------------------------------------------|
| XTERIOR                                 | 1000                                         |
| ROOF                                    |                                              |
| Roofing                                 |                                              |
| LEADERS, GUTTERS, DOWNSPOUTS, SCUPPERS  | Inspected                                    |
| Condition                               | 2 - Between Good and Fair                    |
| Deficiency                              | No deficiencies recorded                     |
| ROOF BARRIER/FENCE                      | Inspected                                    |
| Condition                               | 3 - Fair                                     |
| Deficiency                              | RAILINGS/PANELS: DETERIORATED, MAJOR RUSTING |
| Roof Plan reference                     | K234 E. 18th Street                          |
|                                         |                                              |
| Deficiency Quantity                     | 40                                           |
| Quantity Uom                            | S.F.                                         |
| Potential Action                        | REPLACE                                      |
| Urgency of Action                       | PRIORITY 4                                   |
| Purpose of Action                       | LEVEL 2                                      |
| Deficiency Photo1                       | Roof 4                                       |
| Violations                              | No violations recorded.                      |
| ROOF CAGE                               | Does not Exist                               |
| ROOFING                                 | Inspected                                    |
| Instance on Modified Bitumen: Roofs 1-8 | Inspected                                    |
| Instance Condition                      | 4 - Between Fair and Poor                    |
| Instance Photo                          |                                              |
|                                         | Roofs 1-8                                    |
| Instance Quantity                       | 38,300                                       |
| Instance Quantity Uom                   | S.F.                                         |