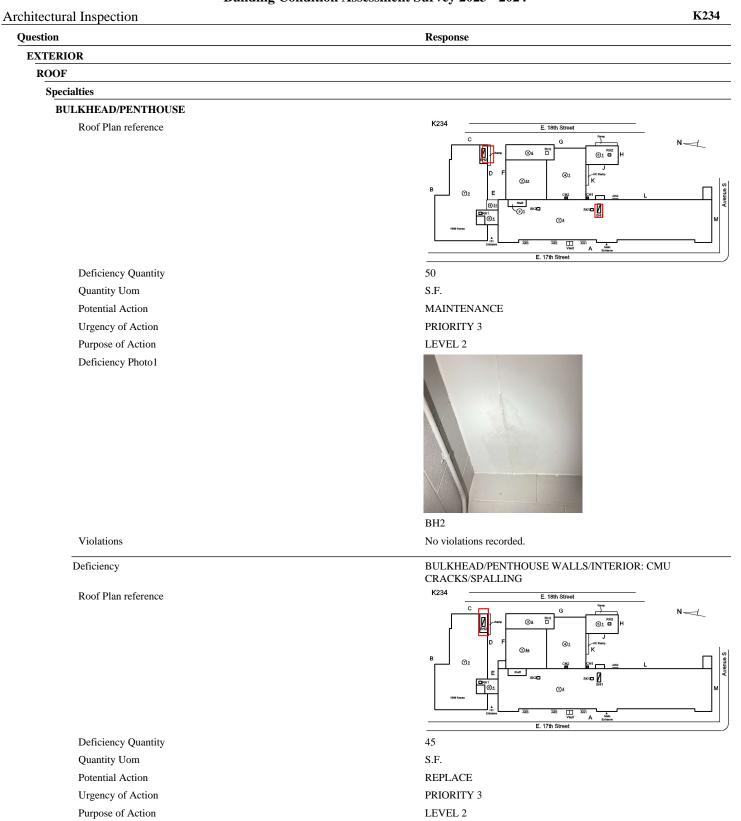

|
| Deficiency Quantity   | 10                                                                  |
| Quantity Uom          | S.F.                                                                |
| Potential Action      | REPLACE                                                             |
| Urgency of Action     | PRIORITY 3                                                          |
| Purpose of Action     | LEVEL 2                                                             |
| Deficiency Photo1     |                                                                     |
|                       | BH1                                                                 |
| Violations            | No violations recorded.                                             |



## **Building Condition Assessment Survey 2023 - 2024**

| uestion                | Response                                                              |
|------------------------|-----------------------------------------------------------------------|
| EXTERIOR               | · · · · · · · · · · · · · · · · · · ·                                 |
| ROOF                   |                                                                       |
| Specialties            |                                                                       |
| BULKHEAD/PENTHOUSE     | Inspected                                                             |
| Deficiency Photo1      |                                                                       |
|                        | BH2