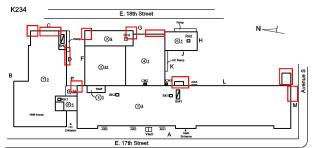

#### **Building Condition Assessment Survey 2023 - 2024** Architectural Inspection K234 Question Response EXTERIOR AREAWAY K234 Roof Plan reference E. 18th Street c N-L ©1 □ RH3 Ø 3≰ **(1**) @<u>4</u> രം swat √@1 sk2⊡ SK10 CRH1 (64 <u>(1)</u> **W**3 E. 17th Str Deficiency Quantity 35 Quantity Uom L.F. Potential Action REPLACE PRIORITY 4 Urgency of Action LEVEL 2 Purpose of Action Deficiency Photo1 AW3 Violations No violations recorded. Deficiency AREAWAY GRATINGS: MAJOR RUSTING / OR BROKEN K234 Roof Plan reference E. 18th Str N-Ø 34 RH3 ©1 □ (I)1 (2)<u>4</u> sка⊡ SK10 1@4 1 E. 17th Street Deficiency Quantity 40 S.F. Quantity Uom Potential Action REPLACE Urgency of Action PRIORITY 4 Purpose of Action LEVEL 2 Deficiency Photo1