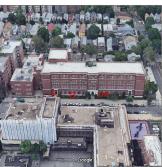

## NYC Department of Education Building Condition Assessment Survey 2023 - 2024

Architectural Inspection

Main Entrance Photo

Roof Photo

Have any Systems/Major Building Components been upgraded?

Facade A - East 17th Street

Roof 1 - North View

| Yes         |                                                                                                                                                                                                      |
|-------------|------------------------------------------------------------------------------------------------------------------------------------------------------------------------------------------------------|
| Systems:    | Exterior Ramp and Railings - replacement (Facade G)                                                                                                                                                  |
| Year:       | Under Construction                                                                                                                                                                                   |
| Systems:    | Roofing - repairs (1999 Addition)                                                                                                                                                                    |
| Year:       | 2019                                                                                                                                                                                                 |
| Systems:    | Ash Hoist Vault Doors - replacement; Vault Slab Structure - repairs                                                                                                                                  |
| Year:       | 2016                                                                                                                                                                                                 |
| Systems:    | Roofing, Parapets, Coping, Cornice, Leaders/Gutters,<br>Roof Drains, Bulkhead Roofing (BH1) - replacement;<br>New Dunnage; Exterior Doors - repairs; Exterior Walls,<br>Chimney - repointing/repairs |
| Year:       | 2014                                                                                                                                                                                                 |
| Systems:    | 1st Floor Student Toilet Rooms upgraded to HC compliance.                                                                                                                                            |
| Year:       | 2010                                                                                                                                                                                                 |
| Systems:    | Windows (Wood), Exterior Guards - replacement (at<br>Original Building except 4th Floor Gymnasium and<br>Cafeteria at Facade K)                                                                      |
| Year:       | 1998                                                                                                                                                                                                 |
| Yes         |                                                                                                                                                                                                      |
| 1999 (+30,0 | 00 S.F.)                                                                                                                                                                                             |