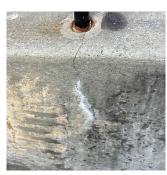

|
| Deficiency             | DAMAGED GUARDS                                                        |
| Roof Plan reference    | K234 <u>E. 18th Street</u> N<br>C C C C C C C C C C C C C C C C C C C |
| Deficiency Quantity    | 20                                                                    |
| Quantity Uom           | S.F.                                                                  |

Quantity Uom Potential Action Urgency of Action Purpose of Action

Deficiency Photo1

#### Violations

Deficiency

SK1 No violations recorded.

BROKEN GLASS

MAINTENANCE

PRIORITY 3

LEVEL 2



## **Building Condition Assessment Survey 2023 - 2024**

### Architectural Inspection

EXTERIOR

### STAIRS/RAMPS: EXTERIOR

#### **BUILDING CHEEK/FLANK WALLS**

Deficiency Photo1



Facade K

Response

| R                               |
|---------------------------------|
|                                 |
| A<br>L<br>M<br>M<br>M<br>M<br>M |
| )                               |
|                                 |
|                                 |
|                                 |
|                                 |
|                                 |
|                                 |
|                                 |
|                                 |
|                                 |
|                                 |
|                                 |
|                                 |

Condition Deficiency 2 - Between Good and Fair

No deficiencies recorded

K234

## **Building Condition Assessment Survey 2023 - 2024**

### Architectural Inspection