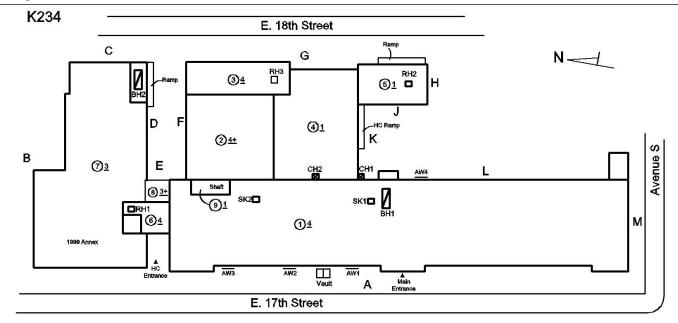

#### **Building Condition Assessment Survey 2023 - 2024** Architectural Inspection K234 Question Response EXTERIOR AREAWAY K234 Roof Plan reference E. 18th Street c N-L ©1 □ RH3 Ø 3≰ **(1**) @<u>4</u> രം swat √@1 sk2⊡ SK10 CRH1 (64 <u>(1)</u> **W**3 E. 17th Str Deficiency Quantity 35 Quantity Uom L.F. Potential Action REPLACE PRIORITY 4 Urgency of Action LEVEL 2 Purpose of Action Deficiency Photo1 AW3 Violations No violations recorded. Deficiency AREAWAY GRATINGS: MAJOR RUSTING / OR BROKEN K234 Roof Plan reference E. 18th Str N-Ø 34 RH3 ©1 □ (I)1 (2)<u>4</u> sка⊡ SK10 1@4 1 E. 17th Street Deficiency Quantity 40 S.F. Quantity Uom Potential Action REPLACE Urgency of Action PRIORITY 4 Purpose of Action LEVEL 2 Deficiency Photo1