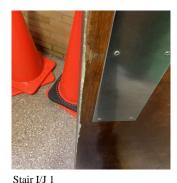

## Inspection

| Question              | Response                                                 |
|-----------------------|----------------------------------------------------------|
| Architectural         |                                                          |
| EXTERIOR              | Inspected                                                |
| AREAWAY               | Inspected                                                |
| Instance on AW1-AW4   | Inspected                                                |
| Instance Condition    | 3 - Fair                                                 |
| Instance Quantity     | 4                                                        |
| Instance Quantity Uom | EACH                                                     |
| Deficiency            | AREAWAY GRATINGS: MAJOR RUSTING AND / OR BROKEN SUPPORTS |

#### **Building Condition Assessment Survey 2023 - 2024** Architectural Inspection K234 Question Response EXTERIOR AREAWAY K234 Roof Plan reference E. 18th Street c N-L ©1 □ RH3 Ø 3≰ **(1**) @<u>4</u> രം swat √@1 sk2⊡ SK10 CRH1 (64 <u>(1)</u> **W**3 E. 17th Str Deficiency Quantity 35 Quantity Uom L.F. Potential Action REPLACE PRIORITY 4 Urgency of Action LEVEL 2 Purpose of Action Deficiency Photo1 AW3 Violations No violations recorded. Deficiency AREAWAY GRATINGS: MAJOR RUSTING / OR BROKEN K234 Roof Plan reference E. 18th Str N-Ø 34 RH3 ©1 □ (I)1 (2)<u>4</u> sка⊡ SK10 1@4 1 E. 17th Street Deficiency Quantity 40 S.F. Quantity Uom Potential Action REPLACE Urgency of Action PRIORITY 4 Purpose of Action LEVEL 2 Deficiency Photo1