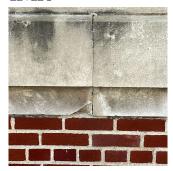

## **Building Condition Assessment Survey 2023 - 2024**

| uestion                 | Response                                   |
|-------------------------|--------------------------------------------|
| EXTERIOR                |                                            |
| DOORS                   | Inspected                                  |
| TRANSOM/SIDE LIGHT      |                                            |
| Quantity Uom            | S.F.                                       |
| Potential Action        | MAINTENANCE                                |
| Urgency of Action       | PRIORITY 3                                 |
| Purpose of Action       | LEVEL 2                                    |
|                         | Facade A                                   |
| Violations              | No violations recorded.                    |
| EXTERIOR WALLS          | Inspected                                  |
| Material Type(s)        | Masonry                                    |
| Replacement Quantity    | 67,000                                     |
| Replacement Uom         | S.F.                                       |
| Instance on All Facades | Inspected                                  |
| Instance Condition      | 3 - Fair                                   |
| Instance Quantity       | 67,000                                     |
| Instance Quantity Uom   | S.F.                                       |
| Deficiency              | BRICK: MASONRY SILLS - DETERIORATED JOINTS |

10 L.F. REPOINT PRIORITY 3 LEVEL 2

Elevation

Deficiency Quantity Quantity Uom Potential Action Urgency of Action Purpose of Action

### BRICK: DETERIORATED JOINTS

K234

## S.F.

REPOINT

PRIORITY 3 LEVEL 2

Facade A No violations recorded.

STONE: CHIPPED/SPALLED/BROKEN PIECES - MINOR

Violations