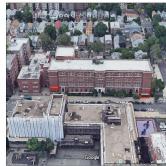

Custodian Fireman Facade Photo

Ralph Milito

Corner of East 17th Street and Avenue S - Northeast View

## NYC Department of Education Building Condition Assessment Survey 2023 - 2024

Architectural Inspection

Main Entrance Photo

Roof Photo

Have any Systems/Major Building Components been upgraded?

Facade A - East 17th Street