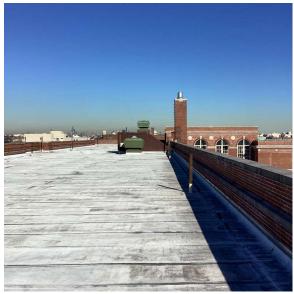

## NYC Department of Education Building Condition Assessment Survey 2023 - 2024

Architectural Inspection

Main Entrance Photo

Roof Photo

Have any Systems/Major Building Components been upgraded?

Facade A - East 17th Street

Roof 1 - North View

| Yes         |                                                                                                                                                                                                      |
|-------------|------------------------------------------------------------------------------------------------------------------------------------------------------------------------------------------------------|
| Systems:    | Exterior Ramp and Railings - replacement (Facade G)                                                                                                                                                  |
| Year:       | Under Construction                                                                                                                                                                                   |
| Systems:    | Roofing - repairs (1999 Addition)                                                                                                                                                                    |
| Year:       | 2019                                                                                                                                                                                                 |
| Systems:    | Ash Hoist Vault Doors - replacement; Vault Slab Structure - repairs                                                                                                                                  |
| Year:       | 2016                                                                                                                                                                                                 |
| Systems:    | Roofing, Parapets, Coping, Cornice, Leaders/Gutters,<br>Roof Drains, Bulkhead Roofing (BH1) - replacement;<br>New Dunnage; Exterior Doors - repairs; Exterior Walls,<br>Chimney - repointing/repairs |
| Year:       | 2014                                                                                                                                                                                                 |
| Systems:    | 1st Floor Student Toilet Rooms upgraded to HC compliance.                                                                                                                                            |
| Year:       | 2010                                                                                                                                                                                                 |
| Systems:    | Windows (Wood), Exterior Guards - replacement (at<br>Original Building except 4th Floor Gymnasium and<br>Cafeteria at Facade K)                                                                      |
| Year:       | 1998                                                                                                                                                                                                 |
| Yes         |                                                                                                                                                                                                      |
| 1999 (+30,0 | 00 S.F.)                                                                                                                                                                                             |