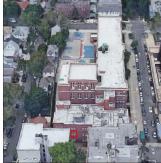

Custodian Fireman Facade Photo

Ralph Milito

Corner of East 17th Street and Avenue S - Northeast View