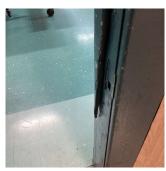

#### Architectural Inspection K234 Question Response EXTERIOR AREAWAY Violations No violations recorded. Deficiency AREAWAY WALLS: CRACKS AND SPALLING K234 Roof Plan reference E. 18th Street с Rane N\_\_\_\_ RH3 ©1 □ Ø. 3≰ (4)1 @± ര <u>®</u>2 sk2⊡ sк1**0** €£ (14 E. 17th Street Deficiency Quantity 30 Quantity Uom S.F. Potential Action REPLACE PRIORITY 4 Urgency of Action LEVEL 2 Purpose of Action Deficiency Photo1 AW2 Violations No violations recorded. Deficiency AREAWAY WALLS: CRACKS AND SPALLING K234 Roof Plan reference E. 18th St Rar N ©1 □ ВНС <u>34</u> RH3 J **(4)**1 @<u>4+</u> 1 swa é1\_ska⊟ sк1**0** (6) 4 1 AW2 Vault E. 17th Stree Deficiency Quantity 45 Quantity Uom S.F. REPAIR Potential Action

PRIORITY 3 LEVEL 2

Urgency of Action

Purpose of Action

| estion                            | Response                                                                          |
|-----------------------------------|-----------------------------------------------------------------------------------|
| EXTERIOR                          | <b>k</b>                                                                          |
| AREAWAY                           | Inspected                                                                         |
| Deficiency Photo1                 | AW2                                                                               |
| Violations                        | No violations recorded.                                                           |
| AWNINGS AND CANOPIES              | Does not Exist                                                                    |
| CHIMNEY                           | Inspected                                                                         |
| Material Type(s)                  | Masonry                                                                           |
| Condition                         | 5 - Poor                                                                          |
| Deficiency<br>Roof Plan reference | STONE/TERRA COTTA BAND: MAJOR DETERIORATION                                       |
| Deficiency Quantity               | B<br>B<br>C<br>B<br>C<br>C<br>C<br>C<br>C<br>C<br>C<br>C<br>C<br>C<br>C<br>C<br>C |
| Quantity Uom                      | 5.F.                                                                              |
| Potential Action                  | REPLACE                                                                           |
| Urgency of Action                 | PRIORITY 5                                                                        |
| Purpose of Action                 | LEVEL 6                                                                           |
| Deficiency Photo1                 | CH1                                                                               |
| Violations                        | No violations recorded.                                                           |
| COPING                            | Inspected                                                                         |
| Condition                         | 2 - Between Good and Fair                                                         |
| Deficiency                        | No deficiencies recorded                                                          |
| CORNICE                           | Inspected                                                                         |
| Condition<br>Deficiency           | 3 - Fair<br>STONE: MINOR CRACKS, SPALLING                                         |