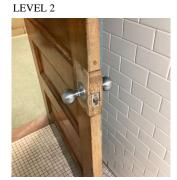

LEVEL 2

Facade A

Page 8 of 73

Roof Plan reference

Violations

Deficiency

Deficiency Quantity Quantity Uom Potential Action Urgency of Action Purpose of Action Deficiency Photo1

| Building Cor                                                                                                                                  | ndition Assessment Survey 2023 - 2024                               |
|-----------------------------------------------------------------------------------------------------------------------------------------------|---------------------------------------------------------------------|
| itectural Inspection                                                                                                                          | ·                                                                   |
| estion                                                                                                                                        | Response                                                            |
| EXTERIOR                                                                                                                                      |                                                                     |
| CORNICE                                                                                                                                       | Inspected                                                           |
| Violations                                                                                                                                    | No violations recorded.                                             |
| DOORS                                                                                                                                         | Inspected                                                           |
| DOORS AND FRAMES                                                                                                                              | Inspected                                                           |
| Condition                                                                                                                                     | 3 - Fair                                                            |
| Deficiency                                                                                                                                    | METAL CLAD: DETERIORATED DOOR - MAJOR<br>DETERIORATION<br>K234      |
| Roof Plan reference<br>Deficiency Quantity<br>Quantity Uom<br>Potential Action<br>Urgency of Action<br>Purpose of Action<br>Deficiency Photo1 | E rens seen                                                         |
|                                                                                                                                               | Facade A                                                            |
| Violations                                                                                                                                    | No violations recorded.                                             |
| DOOR HARDWARE                                                                                                                                 | Inspected                                                           |
| Condition                                                                                                                                     | 3 - Fair                                                            |
| Deficiency                                                                                                                                    | No deficiencies recorded                                            |
| LINTELS                                                                                                                                       | Inspected                                                           |
| Condition                                                                                                                                     | 2 - Between Good and Fair                                           |
| Deficiency                                                                                                                                    | No deficiencies recorded                                            |
| TRANSOM/SIDE LIGHT                                                                                                                            | Inspected                                                           |
| Condition                                                                                                                                     | 3 - Fair                                                            |
| Deficiency                                                                                                                                    | METAL: BROKEN GLASS                                                 |
| Roof Plan reference                                                                                                                           | K234<br>E. 18th Street<br>C $G$ |
|                                                                                                                                               |                                                                     |

## **Building Condition Assessment Survey 2023 - 2024**

| uestion                 | Response                                   |
|-------------------------|--------------------------------------------|
| EXTERIOR                |                                            |
| DOORS                   | Inspected                                  |
| TRANSOM/SIDE LIGHT      |                                            |
| Quantity Uom            | S.F.                                       |
| Potential Action        | MAINTENANCE                                |
| Urgency of Action       | PRIORITY 3                                 |
| Purpose of Action       | LEVEL 2                                    |
|                         | Facade A                                   |
| Violations              | No violations recorded.                    |
| EXTERIOR WALLS          | Inspected                                  |
| Material Type(s)        | Masonry                                    |
| Replacement Quantity    | 67,000                                     |
| Replacement Uom         | S.F.                                       |
| Instance on All Facades | Inspected                                  |
| Instance Condition      | 3 - Fair                                   |
| Instance Quantity       | 67,000                                     |
| Instance Quantity Uom   | S.F.                                       |
| Deficiency              | BRICK: MASONRY SILLS - DETERIORATED JOINTS |