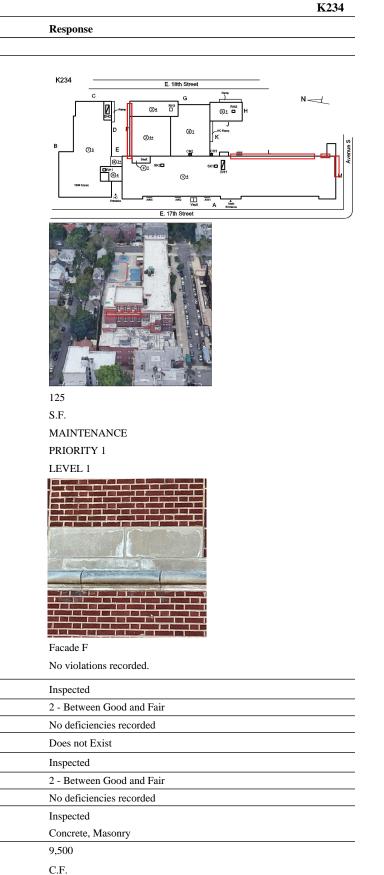

Replacement Quantity

Instance on All Roofs

Instance Condition

Instance Quantity

Condition

LOUVER

Condition

PARAPETS

Material Type(s)

Replacement Uom

LOADING DOCK

(P)

Inspected

3 - Fair

9,500

| estion                                 | Response                         |
|----------------------------------------|----------------------------------|
| EXTERIOR                               | ·                                |
| PARAPETS                               |                                  |
| Instance Quantity Uom                  | C.F.                             |
| Deficiency                             | BRICK: MINOR CRACKS, SPALLING    |
| Roof Plan reference                    | K234 E. 18th Street              |
|                                        |                                  |
|                                        |                                  |
|                                        | D F @⊥ KK                        |
|                                        |                                  |
|                                        |                                  |
|                                        | <u>□©±</u><br>1999-7098          |
|                                        |                                  |
|                                        | E. 17th Street                   |
| Deficiency Quantity                    | 10                               |
| Quantity Uom                           | S.F.                             |
| Potential Action                       | REPAIR                           |
| Urgency of Action                      | PRIORITY 3                       |
| Purpose of Action                      | LEVEL 2                          |
| Deficiency Photo1                      |                                  |
|                                        |                                  |
|                                        |                                  |
|                                        |                                  |
|                                        |                                  |
|                                        |                                  |
|                                        |                                  |
|                                        |                                  |
|                                        |                                  |
|                                        | Roof 7                           |
| Violations                             | No violations recorded.          |
| Deficiency                             | CONCRETE: MINOR CRACKS, SPALLING |
| Roof Plan reference                    | K234 E. 18th Street              |
|                                        |                                  |
|                                        |                                  |
|                                        |                                  |
|                                        |                                  |
|                                        |                                  |
|                                        | 1940 Apress                      |
|                                        | E. 17th Street                   |
| Deficiency Quantity                    | E. 17th Street                   |
| Quantity Uom                           | S.F.                             |
| Potential Action                       | S.F.<br>REPAIR                   |
|                                        |                                  |
| Urgency of Action<br>Purpose of Action | PRIORITY 3                       |
| Upperson of Action                     | LEVEL 2                          |

## PARAPETS

Deficiency Photo1

Roof 7 No violations recorded.

Response

K234

### 150

S.F.

REPOINT

PRIORITY 3

Roof 1

No violations recorded.

Violations