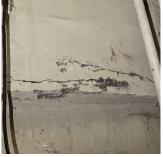

#### Architectural Inspection K234 Question Response EXTERIOR AREAWAY Violations No violations recorded. Deficiency AREAWAY WALLS: CRACKS AND SPALLING K234 Roof Plan reference E. 18th Street с Rane N\_\_\_\_ RH3 ©1 □ Ø. 3≰ (4)1 @± ര <u>®</u>2 sk2⊡ sк1**0** €£ (14 E. 17th Street Deficiency Quantity 30 Quantity Uom S.F. Potential Action REPLACE PRIORITY 4 Urgency of Action LEVEL 2 Purpose of Action Deficiency Photo1 AW2 Violations No violations recorded. Deficiency AREAWAY WALLS: CRACKS AND SPALLING K234 Roof Plan reference E. 18th St Rar N ©1 □ ВНС <u>34</u> RH3 J **(4)**1 @<u>4+</u> 1 swa é1\_ska⊟ sк1**0** (6) 4 1 AW2 Vault E. 17th Stree Deficiency Quantity 45 Quantity Uom S.F. REPAIR Potential Action

PRIORITY 3 LEVEL 2

Urgency of Action

Purpose of Action

| estion                            | Response                                                                          |
|-----------------------------------|-----------------------------------------------------------------------------------|
| EXTERIOR                          | <b>k</b>                                                                          |
| AREAWAY                           | Inspected                                                                         |
| Deficiency Photo1                 | AW2                                                                               |
| Violations                        | No violations recorded.                                                           |
| AWNINGS AND CANOPIES              | Does not Exist                                                                    |
| CHIMNEY                           | Inspected                                                                         |
| Material Type(s)                  | Masonry                                                                           |
| Condition                         | 5 - Poor                                                                          |
| Deficiency<br>Roof Plan reference | STONE/TERRA COTTA BAND: MAJOR DETERIORATION                                       |
| Deficiency Quantity               | B<br>B<br>C<br>B<br>C<br>C<br>C<br>C<br>C<br>C<br>C<br>C<br>C<br>C<br>C<br>C<br>C |
| Quantity Uom                      | 5.F.                                                                              |
| Potential Action                  | REPLACE                                                                           |
| Urgency of Action                 | PRIORITY 5                                                                        |
| Purpose of Action                 | LEVEL 6                                                                           |
| Deficiency Photo1                 | CH1                                                                               |
| Violations                        | No violations recorded.                                                           |
| COPING                            | Inspected                                                                         |
| Condition                         | 2 - Between Good and Fair                                                         |
| Deficiency                        | No deficiencies recorded                                                          |
| CORNICE                           | Inspected                                                                         |
| Condition<br>Deficiency           | 3 - Fair<br>STONE: MINOR CRACKS, SPALLING                                         |