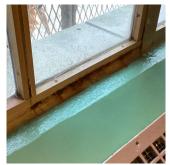

LEVEL 2

Facade A

Page 8 of 73

Roof Plan reference

Violations

Deficiency

Deficiency Quantity Quantity Uom Potential Action Urgency of Action Purpose of Action Deficiency Photo1

| Building Cor                                                                                                                                  | ndition Assessment Survey 2023 - 2024                               |
|-----------------------------------------------------------------------------------------------------------------------------------------------|---------------------------------------------------------------------|
| itectural Inspection                                                                                                                          | ·                                                                   |
| estion                                                                                                                                        | Response                                                            |
| EXTERIOR                                                                                                                                      |                                                                     |
| CORNICE                                                                                                                                       | Inspected                                                           |
| Violations                                                                                                                                    | No violations recorded.                                             |
| DOORS                                                                                                                                         | Inspected                                                           |
| DOORS AND FRAMES                                                                                                                              | Inspected                                                           |
| Condition                                                                                                                                     | 3 - Fair                                                            |
| Deficiency                                                                                                                                    | METAL CLAD: DETERIORATED DOOR - MAJOR<br>DETERIORATION<br>K234      |
| Roof Plan reference<br>Deficiency Quantity<br>Quantity Uom<br>Potential Action<br>Urgency of Action<br>Purpose of Action<br>Deficiency Photo1 | E rens seen                                                         |
|                                                                                                                                               | Facade A                                                            |
| Violations                                                                                                                                    | No violations recorded.                                             |
| DOOR HARDWARE                                                                                                                                 | Inspected                                                           |
| Condition                                                                                                                                     | 3 - Fair                                                            |
| Deficiency                                                                                                                                    | No deficiencies recorded                                            |
| LINTELS                                                                                                                                       | Inspected                                                           |
| Condition                                                                                                                                     | 2 - Between Good and Fair                                           |
| Deficiency                                                                                                                                    | No deficiencies recorded                                            |
| TRANSOM/SIDE LIGHT                                                                                                                            | Inspected                                                           |
| Condition                                                                                                                                     | 3 - Fair                                                            |
| Deficiency                                                                                                                                    | METAL: BROKEN GLASS                                                 |
| Roof Plan reference                                                                                                                           | K234<br>E. 18th Street<br>C $G$ |
|                                                                                                                                               |                                                                     |

(P)

15

E. 17th Street

## **Building Condition Assessment Survey 2023 - 2024**

| uestion                 | Response                                   |
|-------------------------|--------------------------------------------|
| EXTERIOR                |                                            |
| DOORS                   | Inspected                                  |
| TRANSOM/SIDE LIGHT      |                                            |
| Quantity Uom            | S.F.                                       |
| Potential Action        | MAINTENANCE                                |
| Urgency of Action       | PRIORITY 3                                 |
| Purpose of Action       | LEVEL 2                                    |
|                         | Facade A                                   |
| Violations              | No violations recorded.                    |
| EXTERIOR WALLS          | Inspected                                  |
| Material Type(s)        | Masonry                                    |
| Replacement Quantity    | 67,000                                     |
| Replacement Uom         | S.F.                                       |
| Instance on All Facades | Inspected                                  |
| Instance Condition      | 3 - Fair                                   |
| Instance Quantity       | 67,000                                     |
| Instance Quantity Uom   | S.F.                                       |
| Deficiency              | BRICK: MASONRY SILLS - DETERIORATED JOINTS |