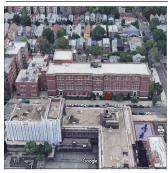

Custodian Fireman Facade Photo

Ralph Milito

Corner of East 17th Street and Avenue S - Northeast View