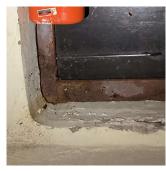

#### Architectural Inspection K234 Question Response EXTERIOR AREAWAY Violations No violations recorded. Deficiency AREAWAY WALLS: CRACKS AND SPALLING K234 Roof Plan reference E. 18th Street с Rane N\_\_\_\_ RH3 ©1 □ Ø. 3≰ (4)1 @± ര <u>®</u>2 sk2⊡ sк1**0** €£ (14 E. 17th Street Deficiency Quantity 30 Quantity Uom S.F. Potential Action REPLACE PRIORITY 4 Urgency of Action LEVEL 2 Purpose of Action Deficiency Photo1 AW2 Violations No violations recorded. Deficiency AREAWAY WALLS: CRACKS AND SPALLING K234 Roof Plan reference E. 18th St Rar N ©1 □ ВНС <u>34</u> RH3 J **(4)**1 @<u>4+</u> 1 swa é1\_ska⊟ sк1**0** (6) 4 1 AW2 Vault E. 17th Stree Deficiency Quantity 45 Quantity Uom S.F. REPAIR Potential Action