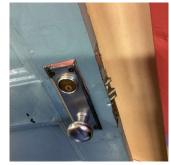

LEVEL 2

Facade A

Page 8 of 73

Roof Plan reference

Violations

Deficiency

Deficiency Quantity Quantity Uom Potential Action Urgency of Action Purpose of Action Deficiency Photo1

| Building Cor                                                                                                                                  | ndition Assessment Survey 2023 - 2024                               |
|-----------------------------------------------------------------------------------------------------------------------------------------------|---------------------------------------------------------------------|
| itectural Inspection                                                                                                                          | ·                                                                   |
| estion                                                                                                                                        | Response                                                            |
| EXTERIOR                                                                                                                                      |                                                                     |
| CORNICE                                                                                                                                       | Inspected                                                           |
| Violations                                                                                                                                    | No violations recorded.                                             |
| DOORS                                                                                                                                         | Inspected                                                           |
| DOORS AND FRAMES                                                                                                                              | Inspected                                                           |
| Condition                                                                                                                                     | 3 - Fair                                                            |
| Deficiency                                                                                                                                    | METAL CLAD: DETERIORATED DOOR - MAJOR<br>DETERIORATION<br>K234      |
| Roof Plan reference<br>Deficiency Quantity<br>Quantity Uom<br>Potential Action<br>Urgency of Action<br>Purpose of Action<br>Deficiency Photo1 | E rens seen                                                         |
|                                                                                                                                               | Facade A                                                            |
| Violations                                                                                                                                    | No violations recorded.                                             |
| DOOR HARDWARE                                                                                                                                 | Inspected                                                           |
| Condition                                                                                                                                     | 3 - Fair                                                            |
| Deficiency                                                                                                                                    | No deficiencies recorded                                            |
| LINTELS                                                                                                                                       | Inspected                                                           |
| Condition                                                                                                                                     | 2 - Between Good and Fair                                           |
| Deficiency                                                                                                                                    | No deficiencies recorded                                            |
| TRANSOM/SIDE LIGHT                                                                                                                            | Inspected                                                           |
| Condition                                                                                                                                     | 3 - Fair                                                            |
| Deficiency                                                                                                                                    | METAL: BROKEN GLASS                                                 |
| Roof Plan reference                                                                                                                           | K234<br>E. 18th Street<br>C $G$ |
|                                                                                                                                               |                                                                     |

(P)

15

E. 17th Street

## **Building Condition Assessment Survey 2023 - 2024**

| uestion                 | Response                                   |
|-------------------------|--------------------------------------------|
| EXTERIOR                |                                            |
| DOORS                   | Inspected                                  |
| TRANSOM/SIDE LIGHT      |                                            |
| Quantity Uom            | S.F.                                       |
| Potential Action        | MAINTENANCE                                |
| Urgency of Action       | PRIORITY 3                                 |
| Purpose of Action       | LEVEL 2                                    |
|                         | Facade A                                   |
| Violations              | No violations recorded.                    |
| EXTERIOR WALLS          | Inspected                                  |
| Material Type(s)        | Masonry                                    |
| Replacement Quantity    | 67,000                                     |
| Replacement Uom         | S.F.                                       |
| Instance on All Facades | Inspected                                  |
| Instance Condition      | 3 - Fair                                   |
| Instance Quantity       | 67,000                                     |
| Instance Quantity Uom   | S.F.                                       |
| Deficiency              | BRICK: MASONRY SILLS - DETERIORATED JOINTS |