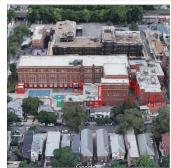

Custodian Fireman Facade Photo

Ralph Milito

Corner of East 17th Street and Avenue S - Northeast View