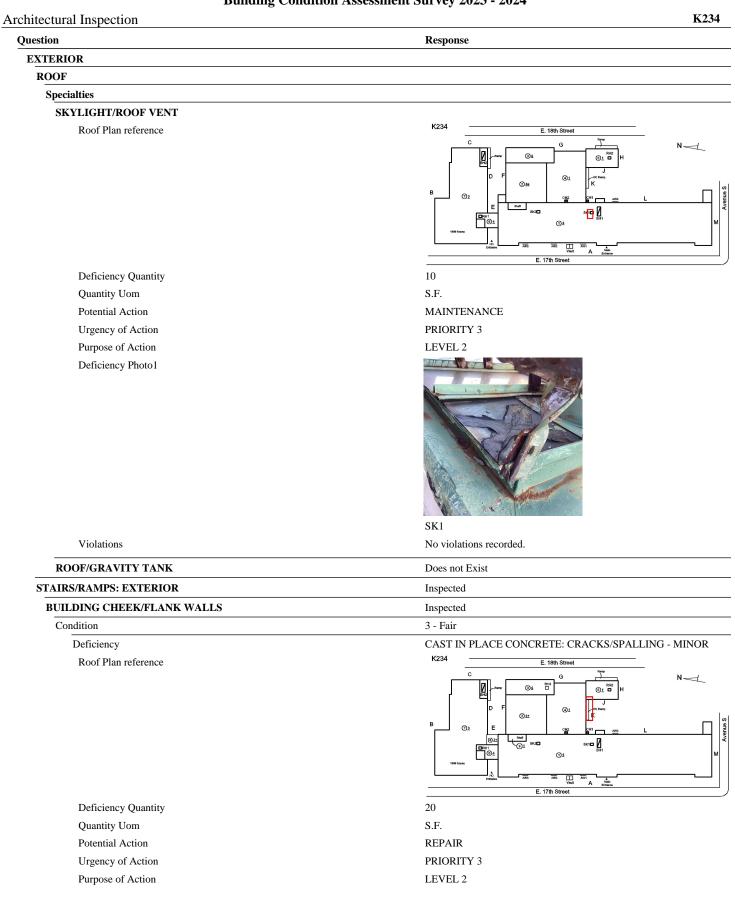

|
| Material Type(s)       | Glass, Plastic                                                        |
| Condition              | 3 - Fair                                                              |
| Deficiency             | DAMAGED GUARDS                                                        |
| Roof Plan reference    | K234 <u>E. 18th Street</u> N<br>C C C C C C C C C C C C C C C C C C C |
| Deficiency Quantity    | 20                                                                    |
| Quantity Uom           | S.F.                                                                  |

Quantity Uom Potential Action Urgency of Action Purpose of Action

Deficiency Photo1

#### Violations

Deficiency

SK1 No violations recorded.

BROKEN GLASS

MAINTENANCE

PRIORITY 3

LEVEL 2



## **Building Condition Assessment Survey 2023 - 2024**

### Architectural Inspection

EXTERIOR

### STAIRS/RAMPS: EXTERIOR

#### **BUILDING CHEEK/FLANK WALLS**

Deficiency Photo1



Facade K

Response

| R                               |
|---------------------------------|
|                                 |
| A<br>L<br>M<br>M<br>M<br>M<br>M |
| )                               |
|                                 |
|                                 |
|                                 |
|                                 |
|                                 |
|                                 |
|                                 |
|                                 |
|                                 |
|                                 |
|                                 |
|