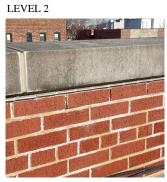

#### STONE: DETERIORATED JOINTS

K234

### 35

L.F. REPOINT

PRIORITY 3

#### LEVEL 2

Facade A No violations recorded.

STONE: CRACKS AT BUILDING CORNERS

Violations