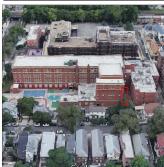

Custodian Fireman Facade Photo

Ralph Milito

Corner of East 17th Street and Avenue S - Northeast View