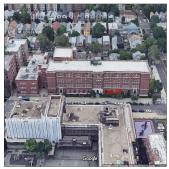

Custodian Fireman Facade Photo

Ralph Milito

Corner of East 17th Street and Avenue S - Northeast View