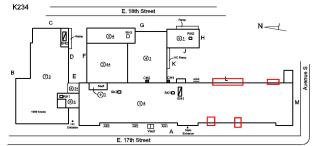

#### **Building Condition Assessment Survey 2023 - 2024** Architectural Inspection K234 Question Response EXTERIOR AREAWAY K234 Roof Plan reference E. 18th Street c N-L ©1 □ RH3 Ø 3≰ **(1**) @<u>4</u> രം swat √@1 sk2⊡ SK10 CRH1 (64 <u>(1)</u> **W**3 E. 17th Str Deficiency Quantity 35 Quantity Uom L.F. Potential Action REPLACE PRIORITY 4 Urgency of Action LEVEL 2 Purpose of Action Deficiency Photo1 AW3 Violations No violations recorded. Deficiency AREAWAY GRATINGS: MAJOR RUSTING / OR BROKEN K234 Roof Plan reference E. 18th Str N-Ø 34 RH3 ©1 □ (I)1 (2)<u>4</u> sка⊡ SK10 1@4 1 E. 17th Street Deficiency Quantity 40 S.F. Quantity Uom Potential Action REPLACE Urgency of Action PRIORITY 4 Purpose of Action LEVEL 2 Deficiency Photo1