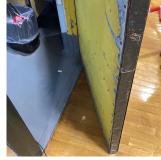

LEVEL 2

Facade A

Page 8 of 73

Roof Plan reference

Violations

Deficiency

Deficiency Quantity Quantity Uom Potential Action Urgency of Action Purpose of Action Deficiency Photo1

| Building Cor                                                                                                                                  | ndition Assessment Survey 2023 - 2024                               |
|-----------------------------------------------------------------------------------------------------------------------------------------------|---------------------------------------------------------------------|
| itectural Inspection                                                                                                                          | ·                                                                   |
| estion                                                                                                                                        | Response                                                            |
| EXTERIOR                                                                                                                                      |                                                                     |
| CORNICE                                                                                                                                       | Inspected                                                           |
| Violations                                                                                                                                    | No violations recorded.                                             |
| DOORS                                                                                                                                         | Inspected                                                           |
| DOORS AND FRAMES                                                                                                                              | Inspected                                                           |
| Condition                                                                                                                                     | 3 - Fair                                                            |
| Deficiency                                                                                                                                    | METAL CLAD: DETERIORATED DOOR - MAJOR<br>DETERIORATION<br>K234      |
| Roof Plan reference<br>Deficiency Quantity<br>Quantity Uom<br>Potential Action<br>Urgency of Action<br>Purpose of Action<br>Deficiency Photo1 | E rens seen                                                         |
|                                                                                                                                               | Facade A                                                            |
| Violations                                                                                                                                    | No violations recorded.                                             |
| DOOR HARDWARE                                                                                                                                 | Inspected                                                           |
| Condition                                                                                                                                     | 3 - Fair                                                            |
| Deficiency                                                                                                                                    | No deficiencies recorded                                            |
| LINTELS                                                                                                                                       | Inspected                                                           |
| Condition                                                                                                                                     | 2 - Between Good and Fair                                           |
| Deficiency                                                                                                                                    | No deficiencies recorded                                            |
| TRANSOM/SIDE LIGHT                                                                                                                            | Inspected                                                           |
| Condition                                                                                                                                     | 3 - Fair                                                            |
| Deficiency                                                                                                                                    | METAL: BROKEN GLASS                                                 |
| Roof Plan reference                                                                                                                           | K234<br>E. 18th Street<br>C $G$ |
|                                                                                                                                               |                                                                     |

(P)

15

E. 17th Street

## **Building Condition Assessment Survey 2023 - 2024**

| uestion                 | Response                                   |
|-------------------------|--------------------------------------------|
| EXTERIOR                |                                            |
| DOORS                   | Inspected                                  |
| TRANSOM/SIDE LIGHT      |                                            |
| Quantity Uom            | S.F.                                       |
| Potential Action        | MAINTENANCE                                |
| Urgency of Action       | PRIORITY 3                                 |
| Purpose of Action       | LEVEL 2                                    |
|                         | Facade A                                   |
| Violations              | No violations recorded.                    |
| EXTERIOR WALLS          | Inspected                                  |
| Material Type(s)        | Masonry                                    |
| Replacement Quantity    | 67,000                                     |
| Replacement Uom         | S.F.                                       |
| Instance on All Facades | Inspected                                  |
| Instance Condition      | 3 - Fair                                   |
| Instance Quantity       | 67,000                                     |
| Instance Quantity Uom   | S.F.                                       |
| Deficiency              | BRICK: MASONRY SILLS - DETERIORATED JOINTS |