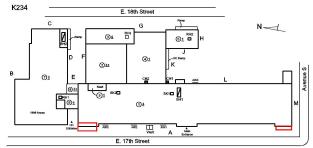

#### **Building Condition Assessment Survey 2023 - 2024** Architectural Inspection K234 Question Response EXTERIOR AREAWAY K234 Roof Plan reference E. 18th Street c N-L ©1 □ RH3 Ø 3≰ **(1**) @<u>4</u> രം swat √@1 sk2⊡ SK10 CRH1 (64 <u>(1)</u> **W**3 E. 17th Str Deficiency Quantity 35 Quantity Uom L.F. Potential Action REPLACE PRIORITY 4 Urgency of Action LEVEL 2 Purpose of Action Deficiency Photo1 AW3 Violations No violations recorded. Deficiency AREAWAY GRATINGS: MAJOR RUSTING / OR BROKEN K234 Roof Plan reference E. 18th Str N-Ø 34 RH3 ©1 □ (I)1 (2)<u>4</u> sка⊡ SK10 1@4 1 E. 17th Street Deficiency Quantity 40 S.F. Quantity Uom Potential Action REPLACE Urgency of Action PRIORITY 4 Purpose of Action LEVEL 2 Deficiency Photo1