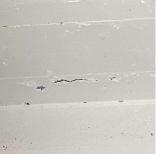

## **Building Condition Assessment Survey 2023 - 2024**

| uestion                 | Response                                   |
|-------------------------|--------------------------------------------|
| EXTERIOR                |                                            |
| DOORS                   | Inspected                                  |
| TRANSOM/SIDE LIGHT      |                                            |
| Quantity Uom            | S.F.                                       |
| Potential Action        | MAINTENANCE                                |
| Urgency of Action       | PRIORITY 3                                 |
| Purpose of Action       | LEVEL 2                                    |
|                         | Facade A                                   |
| Violations              | No violations recorded.                    |
| EXTERIOR WALLS          | Inspected                                  |
| Material Type(s)        | Masonry                                    |
| Replacement Quantity    | 67,000                                     |
| Replacement Uom         | S.F.                                       |
| Instance on All Facades | Inspected                                  |
| Instance Condition      | 3 - Fair                                   |
| Instance Quantity       | 67,000                                     |
| Instance Quantity Uom   | S.F.                                       |
| Deficiency              | BRICK: MASONRY SILLS - DETERIORATED JOINTS |

10 L.F. REPOINT PRIORITY 3 LEVEL 2

Elevation

Deficiency Quantity Quantity Uom Potential Action Urgency of Action Purpose of Action