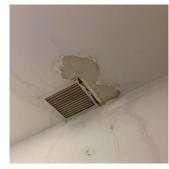

## Architectural Inspection

| tectural inspection    | K254                                                                                          |
|------------------------|-----------------------------------------------------------------------------------------------|
| stion                  | Response                                                                                      |
| XTERIOR                |                                                                                               |
| PARAPETS               |                                                                                               |
| Quantity Uom           | S.F.                                                                                          |
| Potential Action       | MAINTENANCE                                                                                   |
| Urgency of Action      | PRIORITY 1                                                                                    |
| Purpose of Action      | LEVEL 1                                                                                       |
| Deficiency Photo1      | Roof 1                                                                                        |
| Violations             | No violations recorded.                                                                       |
| PLAZA DECK             | Does not Exist                                                                                |
| ROOF                   | Inspected                                                                                     |
| Roofing                | Inspected                                                                                     |
| Replacement Quantity   | 38,500                                                                                        |
| Replacement Uom        | S.F.                                                                                          |
| ROOF HATCH/SMOKE HATCH | Inspected                                                                                     |
| Condition              | 5 - Poor                                                                                      |
| Deficiency             | WATER INFILTRATION                                                                            |
| Roof Plan reference    | K234 <u>E. 18th Street</u> N<br>C<br>C<br>C<br>C<br>C<br>C<br>C<br>C<br>C<br>C<br>C<br>C<br>C |
| Deficiency Quantity    | 1                                                                                             |
| Quantity Uom           | EACH                                                                                          |
| Potential Action       | REPAIR                                                                                        |
| Urgency of Action      | PRIORITY 5                                                                                    |
| Purpose of Action      | LEVEL 2                                                                                       |

Deficiency Photo1

Violations

RH2 - Kitchen Storage Room 130

No violations recorded.

K234