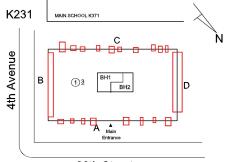

### **Building Condition Assessment Survey 2023 - 2024**

K231 Architectural Inspection Question Response **EXTERIOR** ROOF Specialties Inspected **BULKHEAD/PENTHOUSE** Inspected Condition 3 - Fair BULKHEAD/PENTHOUSE WALLS/EXTERIOR: MAJOR THRU Deficiency CRACKS Roof Plan reference K231 MAIN SCHOOL K371 С 4th Avenue В D 36th Street **Deficiency Quantity** 30 Quantity Uom S.F. Potential Action REMOVE AND REBUILD PRIORITY 4 Urgency of Action LEVEL 2 Purpose of Action Deficiency Photo1 BH2 Violations No violations recorded. Deficiency BULKHEAD/PENTHOUSE WALLS/EXTERIOR: DETERIORATED **JOINTS** Roof Plan reference K231 MAIN SCHOOL K371 С 4th Avenue В D 36th Street **Deficiency Quantity** 50 Quantity Uom S.F. Potential Action REPOINT PRIORITY 4 Urgency of Action Purpose of Action LEVEL 2