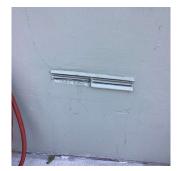

### LOUVER

Deficiency Photo1

Instance Photo

| ŀ | Facade C |  |  |  |
|---|----------|--|--|--|
|   |          |  |  |  |

Response

| Violations                             | No violations recorded.   |  |
|----------------------------------------|---------------------------|--|
| PARAPETS                               | Does not Exist            |  |
| PLAZA DECK                             | Does not Exist            |  |
| ROOF                                   | Inspected                 |  |
| Roofing                                | Inspected                 |  |
| Replacement Quantity                   | 6,500                     |  |
| Replacement Uom                        | S.F.                      |  |
| ROOF HATCH/SMOKE HATCH                 | Does not Exist            |  |
| LEADERS, GUTTERS, DOWNSPOUTS, SCUPPERS | Inspected                 |  |
| Condition                              | 2 - Between Good and Fair |  |
| Deficiency                             | No deficiencies recorded  |  |
| ROOF BARRIER/FENCE                     | Inspected                 |  |
| Condition                              | 2 - Between Good and Fair |  |
| Deficiency                             | No deficiencies recorded  |  |
| ROOF CAGE                              | Does not Exist            |  |
| ROOFING                                | Inspected                 |  |
| Instance on Built-Up: Roof 1           | Inspected                 |  |
| Instance Condition                     | 3 - Fair                  |  |