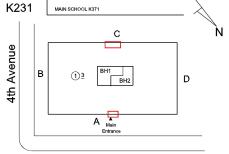

### **Building Condition Assessment Survey 2023 - 2024**

K231 Architectural Inspection Question Response **EXTERIOR** EXTERIOR WALLS Potential Action REPAIR PRIORITY 3 Urgency of Action LEVEL 2 Purpose of Action Deficiency Photo1 Facade A Violations No violations recorded. EXTERIOR SOFFITS Inspected 2 - Between Good and Fair Condition No deficiencies recorded Deficiency LOADING DOCK Does not Exist LOUVER Inspected Condition 3 - Fair BROKEN/ DENTED BLADES Deficiency Roof Plan reference K231 MAIN SCHOOL K371 С 4th Avenue В D A Main 36th Street Elevation **Deficiency Quantity** 10 S.F. Quantity Uom Potential Action REPLACE Urgency of Action PRIORITY 4 Purpose of Action LEVEL 2

### **Building Condition Assessment Survey 2023 - 2024**

K231 Architectural Inspection Question Response **EXTERIOR** ROOF Specialties Inspected **BULKHEAD/PENTHOUSE** Inspected Condition 3 - Fair BULKHEAD/PENTHOUSE WALLS/EXTERIOR: MAJOR THRU Deficiency CRACKS Roof Plan reference K231 MAIN SCHOOL K371 С 4th Avenue В D 36th Street **Deficiency Quantity** 30 Quantity Uom S.F. Potential Action REMOVE AND REBUILD PRIORITY 4 Urgency of Action LEVEL 2 Purpose of Action Deficiency Photo1 BH2 Violations No violations recorded. Deficiency BULKHEAD/PENTHOUSE WALLS/EXTERIOR: DETERIORATED **JOINTS** Roof Plan reference K231 MAIN SCHOOL K371 С 4th Avenue В D 36th Street **Deficiency Quantity** 50 Quantity Uom S.F. Potential Action REPOINT PRIORITY 4 Urgency of Action Purpose of Action LEVEL 2