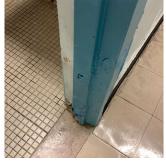

Room B9

| Violations No vie | olations recorded. |
|-------------------|--------------------|
|-------------------|--------------------|

| Stalls                       | Does not Exist                |
|------------------------------|-------------------------------|
| Walls                        | Inspected                     |
| Condition                    | 2 - Between Good and Fair     |
| Deficiency                   | CERAMIC TILE: BROKEN/ MISSING |
| Deficiency Location/Instance | Rooms B1, B9, 113, 114, 203   |
| Deficiency Quantity          | 50                            |
| Quantity Uom                 | S.F.                          |
| Potential Action             | REPLACE                       |
| Urgency of Action            | PRIORITY 3                    |
| Purpose of Action            | LEVEL 2                       |

### TOILET ROOMS - STUDENTS

Walls

Deficiency Photo1

Room B9

| Violations | No violations recorded. |
|------------|-------------------------|
|            |                         |

| LIFE SAFETY       | Inspected      |
|-------------------|----------------|
| F.D. HOLDING AREA | Does not Exist |
| STEEL STAIRS      | Does not Exist |
| SITE              | Not Required   |
| ARTWORK           | Does not Exist |