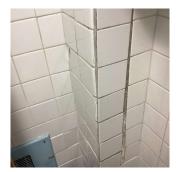

Room B9

| Violations No vie | olations recorded. |
|-------------------|--------------------|
|-------------------|--------------------|

| Stalls                       | Does not Exist                |
|------------------------------|-------------------------------|
| Walls                        | Inspected                     |
| Condition                    | 2 - Between Good and Fair     |
| Deficiency                   | CERAMIC TILE: BROKEN/ MISSING |
| Deficiency Location/Instance | Rooms B1, B9, 113, 114, 203   |
| Deficiency Quantity          | 50                            |
| Quantity Uom                 | S.F.                          |
| Potential Action             | REPLACE                       |
| Urgency of Action            | PRIORITY 3                    |
| Purpose of Action            | LEVEL 2                       |

### TOILET ROOMS - STUDENTS

Walls

Deficiency Photo1

Room B9

| Violations | No violations recorded. |
|------------|-------------------------|
|            |                         |

| LIFE SAFETY       | Inspected      |
|-------------------|----------------|
| F.D. HOLDING AREA | Does not Exist |
| STEEL STAIRS      | Does not Exist |
| SITE              | Not Required   |
| ARTWORK           | Does not Exist |