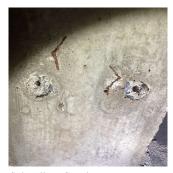

# **Building Condition Assessment Survey 2023 - 2024**

| hitectural Inspection  puestion                 | Response                                                |
|-------------------------------------------------|---------------------------------------------------------|
|                                                 | Response                                                |
| EXTERIOR WINDOWS                                |                                                         |
| WINDOWS                                         | Inspected                                               |
| Material Type(s)                                | Aluminum                                                |
| Instance on Aluminum - Double Hung: All Facades | Inspected                                               |
| Instance Condition                              | 2 - Between Good and Fair                               |
| Instance Quantity                               | 4,000                                                   |
| Instance Quantity Uom                           | S.F.                                                    |
| Are these windows insulated                     | Yes                                                     |
| Installation Year                               | 2008                                                    |
| Source of Installation                          | Custodial Staff                                         |
| Deficiency                                      | No deficiencies recorded                                |
| INTERIOR                                        | Inspected                                               |
| POOLS                                           | Does not Exist                                          |
| STRUCTURAL                                      | Inspected                                               |
| COLUMNS/BEAMS/BEARING WALLS                     | Inspected                                               |
| Condition                                       | 3 - Fair                                                |
| Deficiency                                      | STEEL COLUMNS/BEAMS: DETERIORATED MASONRY FIREPROOFING  |
| Deficiency Location/Instance                    | Sub-cellar - Crawlspace                                 |
| Deficiency Quantity                             | 10                                                      |
| Quantity Uom                                    | S.F.                                                    |
| Potential Action                                | REPLACE                                                 |
| Urgency of Action                               | PRIORITY 4                                              |
| Purpose of Action                               | LEVEL 5                                                 |
| Deficiency Photo1                               | Sub-cellar - Crawlspace                                 |
| Violations                                      | No violations recorded.                                 |
| Deficiency                                      | STEEL COLUMNS/BEAMS: DETERIORATED CONCRETE FIREPROOFING |
| Deficiency Location/Instance                    | Sub-cellar - Crawlspace                                 |
| Deficiency Quantity                             | 10                                                      |
| Quantity Uom                                    | S.F.                                                    |
| Potential Action                                | REPLACE                                                 |
| Urgency of Action                               | PRIORITY 4                                              |
| Purpose of Action                               | LEVEL 5                                                 |

### COLUMNS/BEAMS/BEARING WALLS

Deficiency Photo1

Sub-cellar - Crawlspace

Response

| Violations                   | No violations recorded.                        |
|------------------------------|------------------------------------------------|
| FLOOR STRUCTURE              | Inspected                                      |
| Condition                    | 3 - Fair                                       |
| Deficiency                   | CONCRETE: CRACKS/SPALLED/REINFORCEMENT EXPOSED |
| Deficiency Location/Instance | Sub-cellar - Crawlspace, Basement - Room B6    |
| Deficiency Quantity          | 30                                             |
| Quantity Uom                 | S.F.                                           |
| Potential Action             | REPAIR                                         |
| Urgency of Action            | PRIORITY 4                                     |
| Purpose of Action            | LEVEL 5                                        |
| Deficiency Photo1            |                                                |