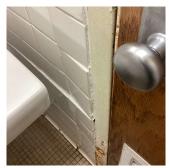

| Response                          |
|-----------------------------------|
|                                   |
|                                   |
|                                   |
| Stair AB/Basement                 |
| No violations recorded.           |
| CERAMIC TILE: BROKEN/ MISSING     |
| Room 203                          |
| 10                                |
| S.F.                              |
| REPLACE                           |
| PRIORITY 3                        |
| LEVEL 2                           |
|                                   |
| Room 203                          |
| No violations recorded.           |
| Inspected                         |
| Inspected                         |
| 2 - Between Good and Fair         |
| No deficiencies recorded          |
| Inspected                         |
| 5 - Poor                          |
| WOOD: DETERIORATED DOOR AND FRAME |
| Rooms B12, B13                    |
| 2                                 |
| EACH                              |
| MAINTENANCE                       |
| PRIORITY 3                        |
| LEVEL 2                           |
| Room B12                          |
| No violations recorded.           |
| WOOD: DETERIORATED DOOR           |
| Rooms 218, 220, 321, 323          |
|                                   |