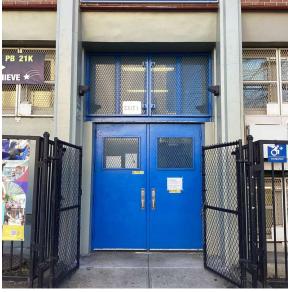

K231 Architectural Inspection

Main Entrance Photo

Facade A - 36th Street

Roof Photo

Roof 1 - West View

Have any Systems/Major Building Components been upgraded?

Yes

Systems: Roof Barriers - replacement