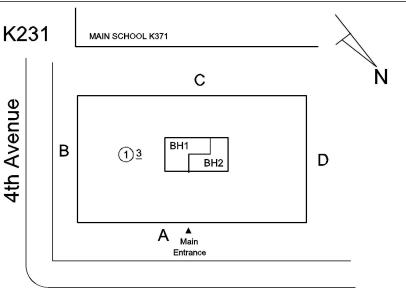

### **Building Condition Assessment Survey 2023 - 2024**

K231 Architectural Inspection Question Response **EXTERIOR** EXTERIOR WALLS Potential Action REPAIR PRIORITY 3 Urgency of Action LEVEL 2 Purpose of Action Deficiency Photo1 Facade A Violations No violations recorded. EXTERIOR SOFFITS Inspected 2 - Between Good and Fair Condition No deficiencies recorded Deficiency LOADING DOCK Does not Exist LOUVER Inspected Condition 3 - Fair BROKEN/ DENTED BLADES Deficiency Roof Plan reference K231 MAIN SCHOOL K371 С 4th Avenue В D A Main 36th Street Elevation **Deficiency Quantity** 10 S.F. Quantity Uom Potential Action REPLACE Urgency of Action PRIORITY 4 Purpose of Action LEVEL 2

### **Building Condition Assessment Survey 2023 - 2024**

K231 Architectural Inspection Question Response **EXTERIOR** ROOF Specialties Inspected **BULKHEAD/PENTHOUSE** Inspected Condition 3 - Fair BULKHEAD/PENTHOUSE WALLS/EXTERIOR: MAJOR THRU Deficiency CRACKS Roof Plan reference K231 MAIN SCHOOL K371 С 4th Avenue В D 36th Street **Deficiency Quantity** 30 Quantity Uom S.F. Potential Action REMOVE AND REBUILD PRIORITY 4 Urgency of Action LEVEL 2 Purpose of Action Deficiency Photo1 BH2 Violations No violations recorded. Deficiency BULKHEAD/PENTHOUSE WALLS/EXTERIOR: DETERIORATED **JOINTS** Roof Plan reference K231 MAIN SCHOOL K371 С 4th Avenue В D 36th Street **Deficiency Quantity** 50 Quantity Uom S.F. Potential Action REPOINT PRIORITY 4 Urgency of Action Purpose of Action LEVEL 2