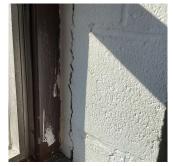

## EXTERIOR

DOORS

#### DOORS AND FRAMES

Deficiency Photo1

Facade A

Violations No violations recorded.

| DOOR HARDWARE           | Inspected                 |
|-------------------------|---------------------------|
| Condition               | 3 - Fair                  |
| Deficiency              | No deficiencies recorded  |
| LINTELS                 | Inspected                 |
| Condition               | 2 - Between Good and Fair |
| Deficiency              | No deficiencies recorded  |
| TRANSOM/SIDE LIGHT      | Inspected                 |
| Condition               | 2 - Between Good and Fair |
| Deficiency              | No deficiencies recorded  |
| EXTERIOR WALLS          | Inspected                 |
| Material Type(s)        | Concrete, Masonry         |
| Replacement Quantity    | 13,000                    |
| Replacement Uom         | S.F.                      |
| Instance on All Facades | Inspected                 |
| Instance Condition      | 3 - Fair                  |
| Instance Quantity       | 13,000                    |
| Instance Quantity Uom   | S.F.                      |
|                         |                           |