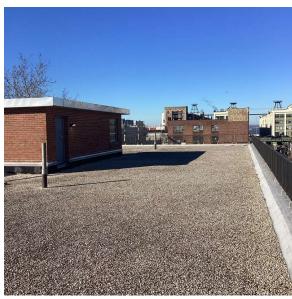

K231 Architectural Inspection

Main Entrance Photo

Facade A - 36th Street

Roof Photo

Roof 1 - West View

Have any Systems/Major Building Components been upgraded?

Yes

Systems: Roof Barriers - replacement