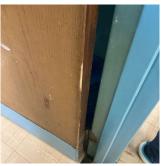

# **Building Condition Assessment Survey 2023 - 2024**

| itectural Inspection              | K23                                                  |
|-----------------------------------|------------------------------------------------------|
| estion                            | Response                                             |
| NTERIOR                           |                                                      |
| STRUCTURAL                        |                                                      |
| FLOOR STRUCTURE                   | Inspected                                            |
|                                   | Basement - Room B6                                   |
| Violations                        | No violations recorded.                              |
| FOUNDATION WALLS                  | Inspected                                            |
| Material Type(s)                  | Concrete                                             |
| Condition                         | 3 - Fair                                             |
| Deficiency                        | CONCRETE: CRACKED/SPALLED/REINFORCEMENT EXPOSED      |
| Deficiency Location/Instance      | Sub-cellar - Mechanical Room                         |
| Deficiency Quantity               | 10                                                   |
| Quantity Uom                      | S.F.                                                 |
| Potential Action                  | REPAIR                                               |
| Urgency of Action                 | PRIORITY 4                                           |
| Purpose of Action                 | LEVEL 5                                              |
| Violations                        | Sub-cellar - Mechanical Room No violations recorded. |
| ROOF STRUCTURE                    | Inspected                                            |
| Condition                         | 2 - Between Good and Fair                            |
| Deficiency                        | No deficiencies recorded                             |
| VAULTS-BUNKERS                    | Does not Exist                                       |
| AUDITORIUM                        | Does not Exist                                       |
| CAFETERIA                         | Does not Exist                                       |
| CLASSROOMS/CORRIDORS/ADMIN SPACES | Inspected                                            |
| Ceiling                           | Inspected                                            |
| Condition                         | 2 - Between Good and Fair                            |
| Deficiency                        | No deficiencies recorded                             |
| Door(s)                           | Inspected                                            |
| Condition                         | 5 - Poor                                             |
|                                   |                                                      |
| Deficiency                        | WOOD: DETERIORATED DOOR                              |
| Deficiency Location/Instance      | Rooms 222, 302, 306, 307, 310 and others             |
| Deficiency Quantity               | 17                                                   |
| Quantity Uom                      | EACH                                                 |
| Potential Action                  | MAINTENANCE                                          |
| Urgency of Action                 | PRIORITY 3                                           |
| Purpose of Action                 | LEVEL 2                                              |

### Door(s)

Deficiency Photo1

Room 302

| Violations | No violations recorded. |
|------------|-------------------------|

| Floor Finish                 | Inspected                 |
|------------------------------|---------------------------|
| Condition                    | 2 - Between Good and Fair |
| Deficiency                   | TERRAZZO: CRACKS          |
| Deficiency Location/Instance | Main Entrance - Vestibule |
| Deficiency Quantity          | 20                        |
| Quantity Uom                 | S.F.                      |
| Potential Action             | REPLACE                   |
| Urgency of Action            | PRIORITY 3                |
| Purpose of Action            | LEVEL 2                   |
| Deficiency Photo1            |                           |