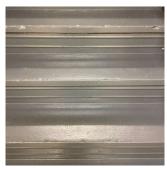

#### Door(s)

Deficiency Photo1

Deficiency Photo1

Violations

Stair AB/Basement

| Violations | No violations recorded. |
|------------|-------------------------|

| Partition           | Does not Exist            |
|---------------------|---------------------------|
| Railings            | Inspected                 |
| Condition           | 2 - Between Good and Fair |
| Deficiency          | No deficiencies recorded  |
| Stairs and Landings | Inspected                 |
| Condition           | 5 - Poor                  |
| Deficiency          | TERRAZZO: CRACKS          |

Deficiency Location/Instance Main Entrance - Vestibule

Deficiency Quantity 10
Quantity Uom S.F.
Potential Action REPLACE
Urgency of Action PRIORITY 3
Purpose of Action LEVEL 2

Main Entrance - Vestibule No violations recorded.