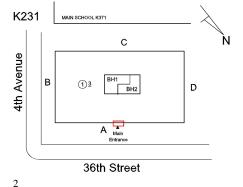

### **Building Condition Assessment Survey 2023 - 2024**

K231 Architectural Inspection Question Response **EXTERIOR** EXTERIOR WALLS Potential Action REPAIR PRIORITY 3 Urgency of Action LEVEL 2 Purpose of Action Deficiency Photo1 Facade A Violations No violations recorded. EXTERIOR SOFFITS Inspected 2 - Between Good and Fair Condition No deficiencies recorded Deficiency LOADING DOCK Does not Exist LOUVER Inspected Condition 3 - Fair BROKEN/ DENTED BLADES Deficiency Roof Plan reference K231 MAIN SCHOOL K371 С 4th Avenue В D A Main 36th Street Elevation **Deficiency Quantity** 10 S.F. Quantity Uom Potential Action REPLACE Urgency of Action PRIORITY 4 Purpose of Action LEVEL 2