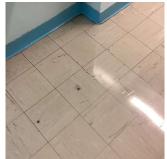

Main Entrance - Vestibule
No violations recorded.

| Violations                   | No violations recorded.                        |
|------------------------------|------------------------------------------------|
| Deficiency                   | VINYL TILES: BROKEN/DETERIORATED/MISSING TILES |
| Deficiency Location/Instance | Corridor near Rooms 209, 112, 107              |
| Deficiency Quantity          | 30                                             |
| Quantity Uom                 | S.F.                                           |
| Potential Action             | REPLACE                                        |
| Urgency of Action            | PRIORITY 3                                     |
| Purpose of Action            | LEVEL 2                                        |
| Deficiency Photo1            |                                                |