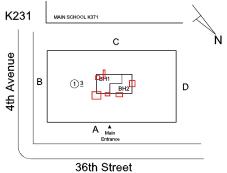

### **Building Condition Assessment Survey 2023 - 2024**

K231 Architectural Inspection Question Response **EXTERIOR** ROOF Specialties Inspected **BULKHEAD/PENTHOUSE** Inspected Condition 3 - Fair BULKHEAD/PENTHOUSE WALLS/EXTERIOR: MAJOR THRU Deficiency CRACKS Roof Plan reference K231 MAIN SCHOOL K371 С 4th Avenue В D 36th Street **Deficiency Quantity** 30 Quantity Uom S.F. Potential Action REMOVE AND REBUILD PRIORITY 4 Urgency of Action LEVEL 2 Purpose of Action Deficiency Photo1 BH2 Violations No violations recorded. Deficiency BULKHEAD/PENTHOUSE WALLS/EXTERIOR: DETERIORATED **JOINTS** Roof Plan reference K231 MAIN SCHOOL K371 С 4th Avenue В D 36th Street **Deficiency Quantity** 50 Quantity Uom S.F. Potential Action REPOINT PRIORITY 4 Urgency of Action Purpose of Action LEVEL 2