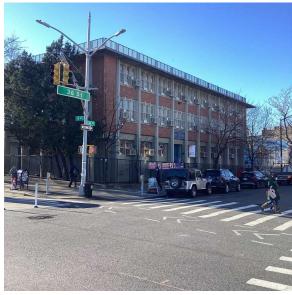

Did this Principal provide feedback?

No

Harold Kane

Nicholas Santana

Facade Photo

Custodian

Fireman

Corner of 36th Street and 4th Avenue - West View

K231 Architectural Inspection

Main Entrance Photo

Facade A - 36th Street

Roof Photo

Roof 1 - West View

Have any Systems/Major Building Components been upgraded?

Yes

Systems: Roof Barriers - replacement