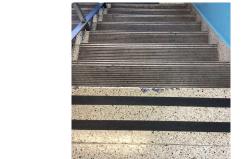

#### Stairs and Landings

Deficiency Photo1

Deficiency Photo1

Stair AB/3

Response

| Violations | No violations recorded. |
|------------|-------------------------|

Deficiency
Deficiency Location/Instance
Stairs AB/3, 2, 1, Basement
Deficiency Quantity
Quantity Uom
S.F.
Potential Action
REPLACE
Urgency of Action
Purpose of Action
LEVEL 2

Stair AB/3

| Violations | No violations recorded. |
|------------|-------------------------|
|------------|-------------------------|

| Valls                        | Inspected                     |
|------------------------------|-------------------------------|
| Condition                    | 2 - Between Good and Fair     |
| Deficiency                   | GLAZED BLOCK: CRACKS/SPALLING |
| Deficiency Location/Instance | Stairs AB/Basement, 1, 2      |
| Deficiency Quantity          | 30                            |
| Quantity Uom                 | S.F.                          |
| Potential Action             | REPLACE                       |
| Urgency of Action            | PRIORITY 3                    |
| Purpose of Action            | LEVEL 2                       |
| Deficiency Photo1            |                               |