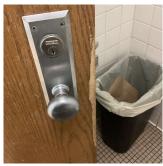

| Response                          |
|-----------------------------------|
|                                   |
|                                   |
|                                   |
| Stair AB/Basement                 |
| No violations recorded.           |
| CERAMIC TILE: BROKEN/ MISSING     |
| Room 203                          |
| 10                                |
| S.F.                              |
| REPLACE                           |
| PRIORITY 3                        |
| LEVEL 2                           |
|                                   |
| Room 203                          |
| No violations recorded.           |
| Inspected                         |
| Inspected                         |
| 2 - Between Good and Fair         |
| No deficiencies recorded          |
| Inspected                         |
| 5 - Poor                          |
| WOOD: DETERIORATED DOOR AND FRAME |
| Rooms B12, B13                    |
| 2                                 |
| EACH                              |
| MAINTENANCE                       |
| PRIORITY 3                        |
| LEVEL 2                           |
| Room B12                          |
| No violations recorded.           |
| WOOD: DETERIORATED DOOR           |
| Rooms 218, 220, 321, 323          |
|                                   |

### **Building Condition Assessment Survey 2023 - 2024**

Architectural Inspection K231 Question Response INTERIOR **TOILET ROOMS - STAFF** Door(s) Quantity Uom **EACH** Potential Action MAINTENANCE Urgency of Action PRIORITY 3 Purpose of Action LEVEL 2 Deficiency Photo1 Room 321 Violations No violations recorded. Floor Finish Inspected Condition 2 - Between Good and Fair CERAMIC TILE: BROKEN/MISSING TILES Deficiency Deficiency Location/Instance Room B13 **Deficiency Quantity** 10 Quantity Uom S.F. REPLACE Potential Action Urgency of Action PRIORITY 3 LEVEL 2 Purpose of Action Deficiency Photo1 Room B13 Violations No violations recorded. **Stalls** Does not Exist Walls Inspected Condition 3 - Fair Deficiency CERAMIC TILE: BROKEN/ MISSING Deficiency Location/Instance Rooms 321, 220, 218, B13, B12 and others 100 Deficiency Quantity Quantity Uom S.F. REPLACE Potential Action Urgency of Action PRIORITY 3 Purpose of Action LEVEL 2