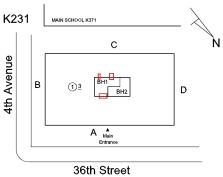

### **Building Condition Assessment Survey 2023 - 2024**

K231 Architectural Inspection Question Response **EXTERIOR** EXTERIOR WALLS Potential Action REPAIR PRIORITY 3 Urgency of Action LEVEL 2 Purpose of Action Deficiency Photo1 Facade A Violations No violations recorded. EXTERIOR SOFFITS Inspected 2 - Between Good and Fair Condition No deficiencies recorded Deficiency LOADING DOCK Does not Exist LOUVER Inspected Condition 3 - Fair BROKEN/ DENTED BLADES Deficiency Roof Plan reference K231 MAIN SCHOOL K371 С 4th Avenue В D A Main 36th Street Elevation **Deficiency Quantity** 10 S.F. Quantity Uom Potential Action REPLACE Urgency of Action PRIORITY 4 Purpose of Action LEVEL 2