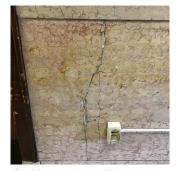

ral Inspection K230

### Question Response

#### INTERIOR

#### CLASSROOMS/CORRIDORS/ADMIN SPACES

#### Walls

Deficiency Photo1

Deficiency Photo1



Corridor near Main Entrance Lobby

Violations No violations recorded.

Deficiency PLASTER: CRACKS/SPALLING
Deficiency Location/Instance Room 433, Corridor near Room 358

Deficiency Quantity 20
Quantity Uom S.F.
Potential Action REPLACE
Urgency of Action PRIORITY 3

Purpose of Action LEVEL 2
Deficiency Photo1



Room 433

Violations No violations recorded.

Deficiency STONE: CRACKS/SPALLING

Deficiency Location/Instance

Main Entrance Vestibule, Corridor near Auditorium, By Rooms
105,103, Exit H8 - Vestibule and others

Deficiency Quantity 180
Quantity Uom S.F.
Potential Action REPLACE

Urgency of Action PRIORITY 3
Purpose of Action LEVEL 2



Corridor near Room 105

# **Building Condition Assessment Survey 2023 - 2024**

| estion                            | Response                                   |
|-----------------------------------|--------------------------------------------|
| NTERIOR                           |                                            |
| CLASSROOMS/CORRIDORS/ADMIN SPACES | Inspected                                  |
| Walls                             | Inspected                                  |
| Violations                        | No violations recorded.                    |
| Specialties                       | Does not Exist                             |
| GYMNASIUM                         | Inspected                                  |
| Instance on 3rd Floor             | Inspected