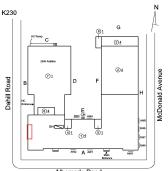

Custodian Joseph Meehan
Fireman Matthew Farrell

Corner of Albemarle Road and McDonald Avenue - Northwest View

Architectural Inspection K230

Main Entrance Photo

Roof Photo

Facade A - Albemarle Road

Roof 1 - West View