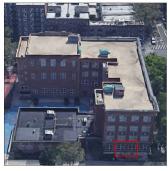

Custodian Joseph Meehan
Fireman Matthew Farrell

Corner of Albemarle Road and McDonald Avenue - Northwest View

Architectural Inspection K230

Main Entrance Photo

Roof Photo

Facade A - Albemarle Road

Roof 1 - West View