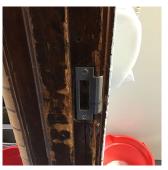

Custodian Joseph Meehan
Fireman Matthew Farrell

Corner of Albemarle Road and McDonald Avenue - Northwest View

Architectural Inspection K230

Main Entrance Photo

Roof Photo

Facade A - Albemarle Road

Roof 1 - West View