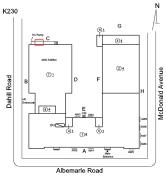

| Does not Exist            |  |
| UNNAGE STEEL                                              | Does not Exist            |  |

### **Building Condition Assessment Survey 2023 - 2024**

| Architectural Inspection | K230     |
|--------------------------|----------|
| Question                 | Response |
| EXTERIOR                 |          |

| XTERIOR                |                |
|------------------------|----------------|
| ROOF                   | Inspected      |
| Specialties            | Inspected      |
| SKYLIGHT/ROOF VENT     | Does not Exist |
| ROOF/GRAVITY TANK      | Does not Exist |
| STAIRS/RAMPS: EXTERIOR | Inspected      |

BUILDING CHEEK/FLANK WALLS Inspected 3 - Fair Condition

Deficiency

Roof Plan reference

CAST IN PLACE CONCRETE: CRACKS/SPALLING - MAJOR



Deficiency Quantity 10 Quantity Uom S.F. Potential Action REPLACE Urgency of Action PRIORITY 4

Purpose of Action Deficiency Photo1



Facade C - HC Ramp No violations recorded.

PRIORITY 3

LEVEL 2

Deficiency

Roof Plan reference

Urgency of Action

Violations



Print Date: 6/27/2024

Deficiency Quantity 10 Quantity Uom S.F. Potential Action REPOINT

### **Building Condition Assessment Survey 2023 - 2024**

K230 Architectural Inspection Question Response **EXTERIOR** STAIRS/RAMPS: EXTERIOR Inspected BUILDING CHEEK/FLANK WALLS Inspected LEVEL 2 Purpose of Action Deficiency Photo1 Facade A - Exit 2 Violations No violations recorded. RAILINGS Inspected 3 - Fair Condition DAMAGED Deficiency Roof Plan reference K230 Deficiency Quantity 10 Quantity Uom L.F. Potential Action REPLACE Urgency