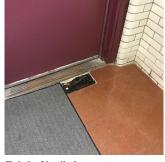

Custodian Joseph Meehan
Fireman Matthew Farrell

Corner of Albemarle Road and McDonald Avenue - Northwest View

Architectural Inspection K230

Main Entrance Photo

Roof Photo

Facade A - Albemarle Road

Roof 1 - West View