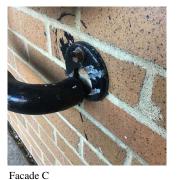

IRS/RAMPS: EXTERIOR Inspected BUILDING CHEEK/FLANK WALLS Inspected LEVEL 2 Purpose of Action Deficiency Photo1 Facade A - Exit 2 Violations No violations recorded. RAILINGS Inspected 3 - Fair Condition DAMAGED Deficiency Roof Plan reference K230 Deficiency Quantity 10 Quantity Uom L.F. Potential Action REPLACE Urgency of Action PRIORITY 4 Purpose of Action LEVEL 2 Deficiency Photo1 Facade C - HC Ramp Violations No violations recorded. Deficiency BROKEN BRACKET

### **Building Condition Assessment Survey 2023 - 2024**

Architectural Inspection K230

Question

Response

### **EXTERIOR**

#### STAIRS/RAMPS: EXTERIOR

#### RAILINGS

Roof Plan reference

Deficiency Photo1



Deficiency Quantity 1 Quantity Uom EACH REPLACE Potential Action Urgency of Action PRIORITY 4 Purpose of Action LEVEL 2



No violations recorded.

Violations

STAIRS/RAMPS Inspected

Deficiency

Condition

Roof Plan reference

4 - Between Fair and Poor

STONE: CRACKS/SPALLING - MAJOR



Deficiency Quantity 20 Quantity Uom S.F. REPLACE Potential Action PRIORITY 4 Urgency of Action Purpose of Action LEVEL 2

### **Building Condition Assessment Survey 2023 - 2024**

Architectural Inspection K230

**EXTERIOR** 

Question

#### STAIRS/RAMPS: EXTERIOR

#### STAIRS/RAMPS

Deficiency Photo1



Facade E - Exit 4

Response

Violations No violations recorded.

Deficiency

Roof Plan reference





Deficiency Quantity

Quantity Uom

Potential Action

Urgency of Action Purpose of Action

Deficiency Photo1

100 L.F.

L.F.

REPOINT PRIORITY 3

LEVEL 2



Facade A - Exit 2

Violations No violations recorded.

Deficiency STO