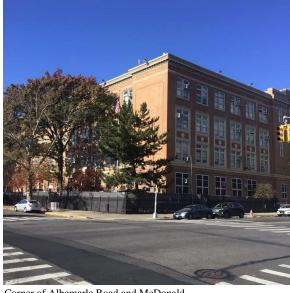

Custodian Joseph Meehan
Fireman Matthew Farrell

Corner of Albemarle Road and McDonald Avenue - Northwest View

Architectural Inspection K230

Main Entrance Photo

Roof Photo

Facade A - Albemarle Road

Roof 1 - West View