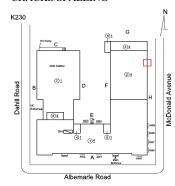

Custodian Joseph Meehan
Fireman Matthew Farrell

Corner of Albemarle Road and McDonald Avenue - Northwest View

Architectural Inspection K230

Main Entrance Photo

Roof Photo

Facade A - Albemarle Road

Roof 1 - West View