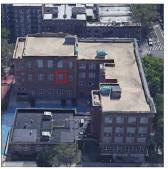

Custodian Joseph Meehan
Fireman Matthew Farrell

Corner of Albemarle Road and McDonald Avenue - Northwest View

Architectural Inspection K230

Main Entrance Photo

Roof Photo

Facade A - Albemarle Road

Roof 1 - West View