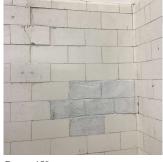

-------|

#### INTERIOR

#### **TOILET ROOMS - STUDENTS**

#### Door(s)

Deficiency Photo1

Violations



Room 459

No violations recorded.

| Floor Finish | Inconcited                |
|--------------|---------------------------|
| FIOOF FINISH | Inspected                 |
| Condition    | 2 - Between Good and Fair |
| Deficiency   | No deficiencies recorded  |
| Stalls       | Inspected                 |
| Condition    | 2 - Between Good and Fair |
| Deficiency   | No deficiencies recorded  |

# WallsInspectedCondition2 - Between Good and Fair

Deficiency CERAMIC TILE: BROKEN/ MISSING
Deficiency Location/Instance Boys Toilet -1st Floor, Rooms 459,457,358

Deficiency Quantity 40
Quantity Uom S.F.
Potential Action REPLACE
Urgency of Action PRIORITY 3

Purpose of Action
Deficiency Photo1



Room 459

LEVEL 2

| Violations | No violations recorded. |
|------------|-------------------------|
|------------|-------------------------|

| LIFE SAFETY                                  | Inspected                 |  |
|----------------------------------------------|---------------------------|--|
| F.D. HOLDING AREA                            | Does not Exist            |  |
| STEEL STAIRS                                 | Does not Exist            |  |
| SITE                                         | Inspected                 |  |
| CONTAINERIZATION                             | Does not Exist            |  |
| Drainage System for Asphalt                  | Inspected                 |  |
| Catch Basins/Manhole - Surrounded by asphalt | Inspected                 |  |
| Condition