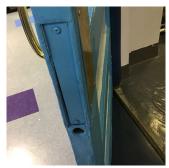

Custodian Joseph Meehan
Fireman Matthew Farrell

Corner of Albemarle Road and McDonald Avenue - Northwest View

Architectural Inspection K230

Main Entrance Photo

Roof Photo

Facade A - Albemarle Road

Roof 1 - West View