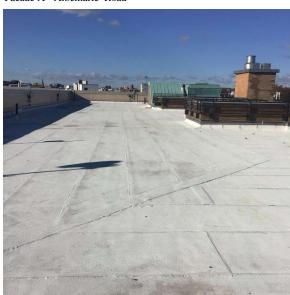

Custodian Joseph Meehan
Fireman Matthew Farrell

Corner of Albemarle Road and McDonald Avenue - Northwest View

Architectural Inspection K230

Main Entrance Photo

Roof Photo

Facade A - Albemarle Road

Roof 1 - West View