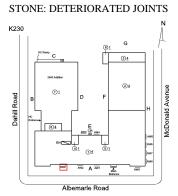

---|
| Question                 | Response |
| EXTERIOR                 |          |

| XTERIOR                |                |
|------------------------|----------------|
| ROOF                   | Inspected      |
| Specialties            | Inspected      |
| SKYLIGHT/ROOF VENT     | Does not Exist |
| ROOF/GRAVITY TANK      | Does not Exist |
| STAIRS/RAMPS: EXTERIOR | Inspected      |

BUILDING CHEEK/FLANK WALLS Inspected 3 - Fair Condition

Deficiency

Roof Plan reference

CAST IN PLACE CONCRETE: CRACKS/SPALLING - MAJOR



Deficiency Quantity 10 Quantity Uom S.F. Potential Action REPLACE Urgency of Action PRIORITY 4

Purpose of Action Deficiency Photo1



Facade C - HC Ramp No violations recorded.

PRIORITY 3

LEVEL 2

Deficiency

Roof Plan reference

Urgency of Action

Violations



Print Date: 6/27/2024

Deficiency Quantity 10 Quantity Uom S.F. Potential Action REPOINT

### **Building Condition Assessment Survey 2023 - 2024**

K230 Architectural Inspection Question Response **EXTERIOR** STAIRS/RAMPS: EXTERIOR Inspected BUILDING CHEEK/FLANK WALLS Inspected LEVEL 2 Purpose of Action Deficiency Photo1 Facade A - Exit 2 Violations No violations recorded. RAILINGS Inspected 3 - Fair Condition DAMAGED Deficiency Roof Plan reference K230 Deficiency Quantity 10 Quantity Uom L.F. Potential Action REPLACE Urgency of Action PRIORITY 4 Purpose of Action LEVEL 2 Deficiency Photo1 Facade C - HC Ramp Violations No violations recorded. Deficiency BROKEN BRACKET

### **Building Condition Assessment Survey 2023 - 2024**

Architectural Inspection K230

Question

Response

### **EXTER