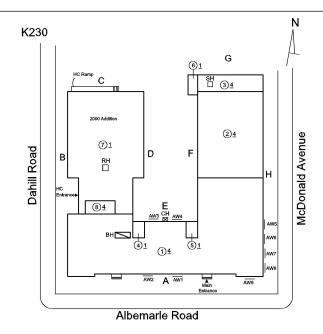

# **Building Condition Assessment Survey 2023 - 2024**

Architectural Inspection K230

| Asset:        | Asset: P.S. 230 - BROOKLYN, 1 ALBEMARLE ROAD, New York, 11218 |                    |                     |  |  |
|---------------|---------------------------------------------------------------|--------------------|---------------------|--|--|
| Inspection Id | Inspection Type                                               | Time In            | Last Edited         |  |  |
| SA : K230     | Architectural - Senior                                        | 2023-11-14 7:48 AM | 2023-12-05 4:05 PM  |  |  |
| AA: K230      | Architectural - Associate                                     | 2023-11-14 7:30 AM | 2024-01-11 11:58 AM |  |  |