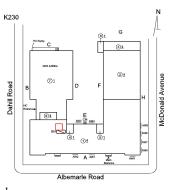

# **Building Condition Assessment Survey 2023 - 2024**

Architectural Inspection K230

| Asset:        | Asset: P.S. 230 - BROOKLYN, 1 ALBEMARLE ROAD, New York, 11218 |                    |                     |  |  |
|---------------|---------------------------------------------------------------|--------------------|---------------------|--|--|
| Inspection Id | Inspection Type                                               | Time In            | Last Edited         |  |  |
| SA : K230     | Architectural - Senior                                        | 2023-11-14 7:48 AM | 2023-12-05 4:05 PM  |  |  |
| AA: K230      | Architectural - Associate                                     | 2023-11-14 7:30 AM | 2024-01-11 11:58 AM |  |  |