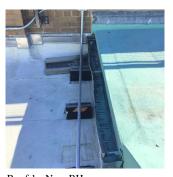

Custodian Joseph Meehan
Fireman Matthew Farrell

Corner of Albemarle Road and McDonald Avenue - Northwest View

Architectural Inspection K230

Main Entrance Photo

Roof Photo

Facade A - Albemarle Road

Roof 1 - West View