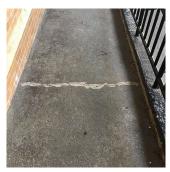

Yes

Systems: Areaways, Exterior Walls (Facades B - D), Foundation

Wall waterproofing, Vault/Bunker repairs

Year: Under Construction

Systems: Roofing, Roofing Drains, Roof Hatch/ Smoke Hatch,

Bulkhead Door - replacement; Roof Barrier/Fence - New; Coping, Parapets - replacement (partial) and repairs; Louvers - replacement (partial); Exterior Walls (Facades A, E - H), Chimney, Cornice, Bulkhead Exterior Walls -