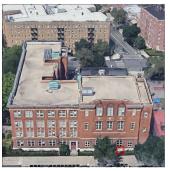

Custodian Joseph Meehan
Fireman Matthew Farrell

Corner of Albemarle Road and McDonald Avenue - Northwest View

Architectural Inspection K230

Main Entrance Photo

Roof Photo

Facade A - Albemarle Road

Roof 1 - West View