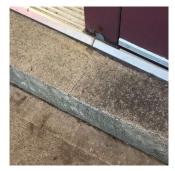

Yes

Systems: Areaways, Exterior Walls (Facades B - D), Foundation

Wall waterproofing, Vault/Bunker repairs

Year: Under Construction

Systems: Roofing, Roofing Drains, Roof Hatch/ Smoke Hatch,

Bulkhead Door - replacement; Roof Barrier/Fence - New; Coping, Parapets - replacement (partial) and repairs; Louvers - replacement (partial); Exterior Walls (Facades A, E - H), Chimney, Cornice, Bulkhead Exterior Walls -