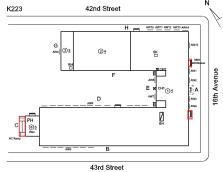

# **Building Condition Assessment Survey 2023 - 2024**

Architectural Inspection K223

| Asset:        | I.S. 223 - BROOKLYN, 4200 16 AVENUE, New York, 11204 |                    |                     |
|---------------|------------------------------------------------------|--------------------|---------------------|
| Inspection Id | Inspection Type                                      | Time In            | Last Edited         |
| SA : K223     | Architectural - Senior                               | 2024-05-23 7:54 AM | 2024-06-12 12:51 PM |
| AA : K223     | Architectural - Associate                            | 2024-05-23 8:47 AM | 2024-06-06 2:39 PM  |