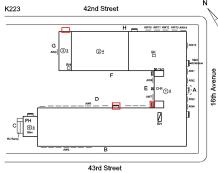

# **Building Condition Assessment Survey 2023 - 2024**

Architectural Inspection K223

| Asset:        | I.S. 223 - BROOKLYN, 4200 16 AVENUE, New York, 11204 |                    |                     |
|---------------|------------------------------------------------------|--------------------|---------------------|
| Inspection Id | Inspection Type                                      | Time In            | Last Edited         |
| SA : K223     | Architectural - Senior                               | 2024-05-23 7:54 AM | 2024-06-12 12:51 PM |
| AA : K223     | Architectural - Associate                            | 2024-05-23 8:47 AM | 2024-06-06 2:39 PM  |