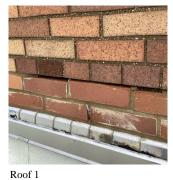

SCHOOL FOR
MEADERSHIP &
MEMOWERMENT

Facade A - 16th Avenue

Roof 1 - Southeast View

Yes

Systems: Areaways, Exterior Walls, Louvers, Parapets, Building

Cheek/Flank Walls - repairs

Year: 2024

Systems: Coping, Roofing - replacement; Leaders/Gutters -