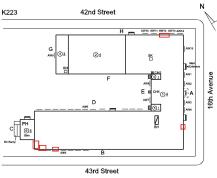

at this time.

Was not present

Pete Ryan

Fireman
Facade Photo

Custodian

Corner of 16th Avenue and 42nd Street -West View

Main Entrance Photo

MONTAUK
I.S. 223