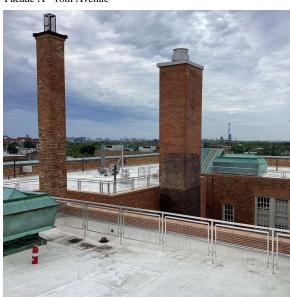

Chimney, Coping, Exterior Walls, Parapets,

Bulkhead/Penthouse - repairs

Year: 2003

Yes

2009 (+900 SF)

Roof Photo

Have any Systems/Major Building Components been upgraded?

Have there been any Building Additions? Comments on Building Additions