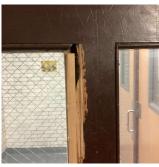

| 1                                            |
| Quantity Uom                 | EACH                                         |
| Potential Action             | MAINTENANCE                                  |
| Urgency of Action            | PRIORITY 3                                   |
| Purpose of Action            | LEVEL 2                                      |

K223 Architectural Inspection

INTERIOR

Question

### STAIRS/RAMPS: INTERIOR

Door(s)

Deficiency Photo1

Deficiency Photo1



Stair I/3

**EACH** 

Response

Violations No violations recorded.

Deficiency WOOD: DETERIORATED DOOR

Deficiency Location/Instance Stair EF/1 Vestibule

**Deficiency Quantity** 1

Quantity Uom Potential Action MAINTENANCE

Urgency of Action PRIORITY 3

LEVEL 2 Purpose of Action

Deficiency Photo1



Stair EF/1 Vestibule

Violations No violations recorded.

Deficiency WOOD: DETERIORATED DOOR AND FRAME

Deficiency Location/Instance Stairs CD/1 Vestibule, GH/1

Deficiency Quantity 6

Quantity Uom **EACH** 

MAINTENANCE Potential Action

PRIORITY 3 Urgency of Action

Purpose of Action LEVEL 2



Stair GH/1

| rchitectural Inspection      | K223                                           |
|------------------------------|------------------------------------------------|
| Question                     | Response                                       |
| INTERIOR                     |                                                |
| STAIRS/RAMPS: INTERIOR       |                                                |
| Partition                    | Inspected