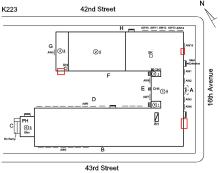

at this time.

Was not present

Pete Ryan

Fireman
Facade Photo

Custodian

Corner of 16th Avenue and 42nd Street -West View

Main Entrance Photo

MONTAUK
I.S. 223

SCHOOL FOR
MEADERSHIP &
MEMOWERMENT

Facade A - 16th Avenue

Roof 1 - Southeast View

Yes

Systems: Areaways, Exterior Walls, Louvers, Parapets, Building

Cheek/Flank Walls - repairs

Year: 2024

Systems: Coping, Roofing - replacement; Leaders/Gutters -