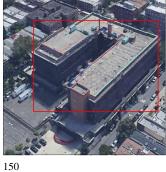

at this time.

Was not present

Pete Ryan

Fireman
Facade Photo

Custodian

Corner of 16th Avenue and 42nd Street -West View

Main Entrance Photo

MONTAUK
I.S. 223

SCHOOL FOR
MEADERSHIP &
MEMOWERMENT

Facade A - 16th Avenue

Roof 1 - Southeast View

Yes

Systems: Areaways, Exterior Walls, Louvers, Parapets, Building

Cheek/Flank Walls - repairs

Year: 2024

Systems: Coping, Roofing - replacement; Leaders/Gutters -