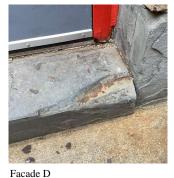

# **Building Condition Assessment Survey 2023 - 2024**

Architectural Inspection K223

| Asset:        | I.S. 223 - BROOKLYN, 4200 16 AVENUE, New York, 11204 |                    |                     |
|---------------|------------------------------------------------------|--------------------|---------------------|
| Inspection Id | Inspection Type                                      | Time In            | Last Edited         |
| SA : K223     | Architectural - Senior                               | 2024-05-23 7:54 AM | 2024-06-12 12:51 PM |
| AA : K223     | Architectural - Associate                            | 2024-05-23 8:47 AM | 2024-06-06 2:39 PM  |