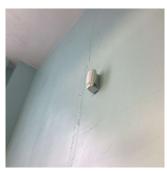

| PRIORITY 3       |
| Purpose of Action            | LEVEL 2          |



Room 210B

| Walls                        | Inspected                  |
|------------------------------|----------------------------|
| Condition                    | 2 - Between Good and Fair  |
| Deficiency                   | GYPSUM BOARD: DETERIORATED |
| Deficiency Location/Instance | Room 312C                  |
| Deficiency Quantity          | 10                         |
| Quantity Uom                 | S.F.                       |
| Potential Action             | REPLACE                    |
| Urgency of Action            | PRIORITY 3                 |
| Purpose of Action            | LEVEL 2                    |

# Question INTERIOR

# TOILET ROOMS - STAFF

# Walls

Deficiency Photo1

Deficiency Photo1



Room 312C

Response

| Violations | No violations recorded. |
|------------|-------------------------|

| CERAMIC TILE: BROKEN/ MISSING     |
|-----------------------------------|
| 1st Floor Women, Rooms 210A, 210B |
| 30                                |
| S.F.                              |
| REPLACE                           |
| PRIORITY 3                        |
| LEVEL 2                           |
|                                   |



Room 210B

| TOILET ROOMS - STUDENTS      | Inspected                                  |  |
|------------------------------|--------------------------------------------|--|
| Ceiling                      | Inspected                                  |  |
| Condition                    | 2 - Between Good and Fair                  |  |
| Deficiency