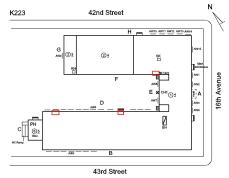

# **Building Condition Assessment Survey 2023 - 2024**

Architectural Inspection K223

| Asset:        | I.S. 223 - BROOKLYN, 4200 16 AVENUE, New York, 11204 |                    |                     |
|---------------|------------------------------------------------------|--------------------|---------------------|
| Inspection Id | Inspection Type                                      | Time In            | Last Edited         |
| SA : K223     | Architectural - Senior                               | 2024-05-23 7:54 AM | 2024-06-12 12:51 PM |
| AA : K223     | Architectural - Associate                            | 2024-05-23 8:47 AM | 2024-06-06 2:39 PM  |