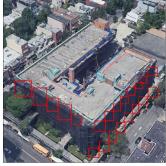

at this time.

Was not present

Pete Ryan

Fireman
Facade Photo

Custodian

Corner of 16th Avenue and 42nd Street -West View

Main Entrance Photo

MONTAUK
I.S. 223

SCHOOL FOR
MEADERSHIP &
MEMOWERMENT

Facade A - 16th Avenue

Roof 1 - Southeast View

Yes

Systems: Areaways, Exterior Walls, Louvers, Parapets, Building

Cheek/Flank Walls - repairs

Year: 2024

Systems: Coping, Roofing - replacement; Leaders/Gutters -