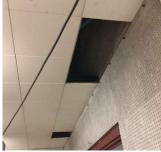

# **Building Condition Assessment Survey 2023 - 2024**

Architectural Inspection K223

| Asset:        | I.S. 223 - BROOKLYN, 4200 16 AVENUE, New York, 11204 |                    |                     |
|---------------|------------------------------------------------------|--------------------|---------------------|
| Inspection Id | Inspection Type                                      | Time In            | Last Edited         |
| SA : K223     | Architectural - Senior                               | 2024-05-23 7:54 AM | 2024-06-12 12:51 PM |
| AA : K223     | Architectural - Associate                            | 2024-05-23 8:47 AM | 2024-06-06 2:39 PM  |