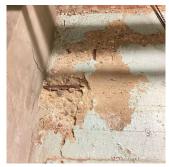

replacement (partial); Dunnage Steel - removal,

Foundation Walls - repairs (partial)

Year: 2023

Systems: Exterior Walls, Window (Balances)- repairs

Year: 2020

Systems: Areaway Grating - replacement; Areaway Slab, Exterior

Walls, Foundation Walls (Waterproofing) - repairs

Year: 2014

Systems: Stairs/Ramps (New Ramp), HC Student Toilet Rooms (1st

and 3rd Floor) - upgrade

Year: 2009

Systems: Roofing, Exterior Guards, Windows - replacement;