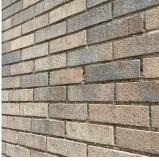

# **Building Condition Assessment Survey 2023 - 2024**

Architectural Inspection K223

| Asset:        | I.S. 223 - BROOKLYN, 4200 16 AVENUE, New York, 11204 |                    |                     |
|---------------|------------------------------------------------------|--------------------|---------------------|
| Inspection Id | Inspection Type                                      | Time In            | Last Edited         |
| SA : K223     | Architectural - Senior                               | 2024-05-23 7:54 AM | 2024-06-12 12:51 PM |
| AA : K223     | Architectural - Associate                            | 2024-05-23 8:47 AM | 2024-06-06 2:39 PM  |