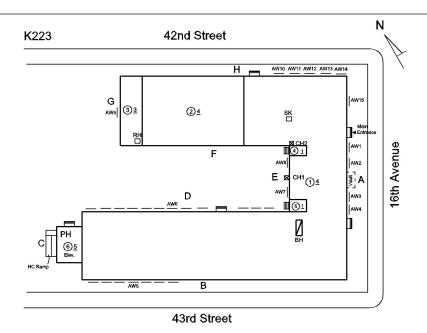

|                                  |    |
| Toilet Rooms (Girls)      | 1st, 3rd Floors                                                                          | Yes    |          | Yes      |                                                                                                                        |                                  |    |
| Toilet Rooms (Staff)      | Basement, 1st - 4th Floors                                                               | Yes    |          | No       | Clear opening < 32" No Lever-type Hardware Sink Arrangement Turning Radius Urinal Arrangement Water Closet Arrangement |                                  |    |

# **Building Template**



# Inspection

| Question      | Response  |
|---------------|-----------|
| Architectural |           |
| EXTERIOR      | Inspected |
| AREAWAY       | Inspected |

# **Building Condition Assessment Survey 2023 - 2024**

K223 Architectural Inspection Question Response **EXTERIOR** AREAWAY Instance on AW5 Inspected Instance Condition 5 - Poor 4 Instance Quantity EACH Instance Quantity Uom AREAWAY DRAINS: DETERIORATED Deficiency Roof Plan reference K223 42nd Street ②<u>4</u> 43rd Street Deficiency Quantity 3 Quantity Uom EACH Potential Action REPLACE PRIORITY 4 Urgency of Action LEVEL 2 Purpose of Action Deficiency Photo1 AW5 Violations No violations recorded. Deficiency AREAWAY WALLS: CRACKS AND SPALLING Roof Plan reference K223 42nd Street 43rd Street 40 Deficiency Quantity Quantity Uom