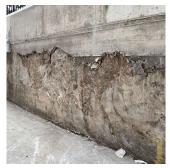

replacement (partial); Dunnage Steel - removal,

Foundation Walls - repairs (partial)

Year: 2023

Systems: Exterior Walls, Window (Balances)- repairs

Year: 2020

Systems: Areaway Grating - replacement; Areaway Slab, Exterior

Walls, Foundation Walls (Waterproofing) - repairs

Year: 2014

Systems: Stairs/Ramps (New Ramp), HC Student Toilet Rooms (1st

and 3rd Floor) - upgrade

Year: 2009

Systems: Roofing, Exterior Guards, Windows - replacement;