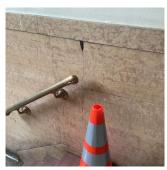

ance, Near Exit 2, Exit 3 |
|                                   | Vestibule, Exit 5 Vestibule                                     |
| Deficiency Quantity               | 260                                                             |
| Quantity Uom                      | S.F.                                                            |
| Potential Action                  | REPLACE                                                         |
| Urgency of Action                 | PRIORITY 3                                                      |
| Purpose of Action                 | LEVEL 2                                                         |

# Question Response

### INTERIOR

### CLASSROOMS/CORRIDORS/ADMIN SPACES

### Walls

Deficiency Photo1

Violations

Deficiency Photo1

Violations



Exit 3 Vestibule

No violations recorded.

Deficiency
Deficiency Location/Instance
Deficiency Location/Instance
Room 411, Corridor near Rooms 312, 405, 422
Deficiency Quantity
50
Quantity Uom
S.F.
Potential Action
REPLACE
Urgency of Action
PRIORITY 3
Purpose of Action
LEVEL 2



Room 411

No violations recorded.

| Violations            | 110 Violations recorded.  |
|-----------------------|---------------------------|
| Specialties           | Inspected                 |
| Classroom Locker(s)   | Inspected                 |
| Condition             | 2 - Between Good and Fair |
| Deficiency            | No deficiencies recorded  |
| Fixed Seating         | Does not Exist            |
| YMNASIUM              | Inspected                 |
| Instance on 3rd Floor | Inspected