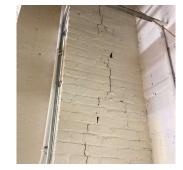

ent - Fan Room

Deficiency Quantity 10
Quantity Uom S.F.
Potential Action REPAIR
Urgency of Action PRIORITY 4
Purpose of Action LEVEL 5

# **Building Condition Assessment Survey 2023 - 2024**

Architectural Inspection K223

Question Response

#### INTERIOR

# STRUCTURAL

#### FLOOR STRUCTURE

Deficiency Photo1

Deficiency Location/Instance

Deficiency Photo1



Basement - Fan Room

Boiler Room

Violations No violations recorded.

| FOUNDATION WALLS | Inspected                 |
|------------------|---------------------------|
| Material Type(s) | Concrete, Masonry         |
| Condition        | 4 - Between Fair and Poor |
| Deficiency       | BRICK: CRACKED/SPALLED    |

Deficiency Quantity
Quantity Uom
S.F.
Potential Action
RESTITCH
Urgency of Action
PRIORITY 4
Purpose of Action
LEVEL 5



Boiler Room

Violations No violations recorded.

Deficiency CONCRETE: WATER INFILTRATION IN NON- INSTRUCTIONAL

SPACE

Deficiency Location/Instance Boiler Room (various locations)

Deficiency Quantity 200
Quantity Uom S.F.

Potential Action INSTALL WATERPROOFING

Urgency of Action PRIORITY 5
Purpose of Action LEVEL 5

# **Building Condition Assessment Survey 2023 - 2024**

K223 Architectural Inspection

Question Response

#### INTERIOR

# STRUCTURAL

#### FOUNDATION WALLS

Deficiency Photo1



Boiler Room

Violations No violations recorded.

Deficiency CONCRETE: CRACKED/SPALLED/REINFORCEMENT EXPOSED

40

Deficiency Location/Instance Basement - Fan Room, Boiler Room

Deficiency Quantity

Quantity Uom S.F.

REPAIR Potential Action

Urgency of Action PRIORITY 4

LEVEL 5 Purpose of Action

D