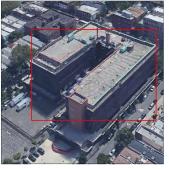

at this time.

Was not present

Pete Ryan

Fireman
Facade Photo

Custodian

Corner of 16th Avenue and 42nd Street -West View

Main Entrance Photo

MONTAUK
I.S. 223

SCHOOL FOR
MEADERSHIP &
MEMOWERMENT

Facade A - 16th Avenue

Roof 1 - Southeast View

Yes

Systems: Areaways, Exterior Walls, Louvers, Parapets, Building

Cheek/Flank Walls - repairs

Year: 2024

Systems: Coping, Roofing - replacement; Leaders/Gutters -