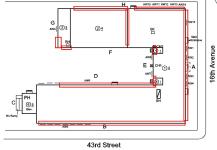

at this time.

Was not present

Pete Ryan

Fireman
Facade Photo

Custodian

Corner of 16th Avenue and 42nd Street -West View

Main Entrance Photo

MONTAUK
I.S. 223