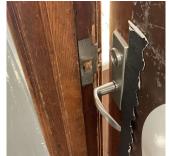

|



Room 211

| Violations | No violations recorded. |
|------------|-------------------------|
|------------|-------------------------|

| Deficiency                   | WOOD: DETERIORATED DOOR AND FRAME |
|------------------------------|-----------------------------------|
| Deficiency Location/Instance | Room 228                          |
| Deficiency Quantity          | 1                                 |
| Quantity Uom                 | EACH                              |
| Potential Action             | MAINTENANCE                       |
| Urgency of Action            | PRIORITY 3                        |
| Purpose of Action            | LEVEL 2                           |
| Deficiency Photo1            | Mark Mark                         |



| stion                               | Response                         |  |
|-------------------------------------|----------------------------------|--|
| TERIOR                              | •                                |  |
| CLASSROOMS/CORRIDORS/ADMIN SPACES   |                                  |  |
| Door(s)                             |                                  |  |
|                                     | Room 228                         |  |
| Violations                          | No violations recorded.          |  |
| Deficiency                          | METAL: DETERIORATED DOOR         |  |
| Deficiency Location/Instance        | Room 429                         |  |
| Deficiency Quantity                 | 1                                |  |
| Quantity Uom