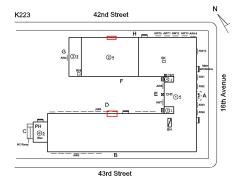

# **Building Condition Assessment Survey 2023 - 2024**

Architectural Inspection K223

| Asset:        | I.S. 223 - BROOKLYN, 4200 16 AVENUE, New York, 11204 |                    |                     |
|---------------|------------------------------------------------------|--------------------|---------------------|
| Inspection Id | Inspection Type                                      | Time In            | Last Edited         |
| SA : K223     | Architectural - Senior                               | 2024-05-23 7:54 AM | 2024-06-12 12:51 PM |
| AA : K223     | Architectural - Associate                            | 2024-05-23 8:47 AM | 2024-06-06 2:39 PM  |

# Asset Data

| Question                                                                   | Answer                                                     |
|----------------------------------------------------------------------------|------------------------------------------------------------|
| Was the building fully accessible for inspection                           | No                                                         |
| Inspection Access Comment                                                  | Library (testing)                                          |
| Building Square Footage                                                    | 121,000                                                    |
| Comments on the Area (for Athletic Field, Playing Surfaces, Leased Spaces) | None                                                       |
| Comments on the Stories (Floors) plus Basements                            | 4+B+PH                                                     |
| Comments on the Number of Classrooms                                       | 63                                                         |
| Comments on the Year Built                                                 | 1930                                                       |
| Student Population                                                         | 1,242                                                      |
| Staff Population                                                           | 134                                                        |
| Weather                                                                    | Fair                                                       |
| Principal(s) Information                                                   |                                                            |
| Principal Name                                                             | Sage Norman                                                |
| Organization                                                               | The Urban Assembly School for Leadership and Empowerment - |