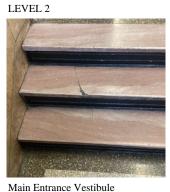

Walls, Foundation Walls (Waterproofing) - repairs

Year: 2014

Systems: Stairs/Ramps (New Ramp), HC Student Toilet Rooms (1st

and 3rd Floor) - upgrade

Year: 2009

Systems: Roofing, Exterior Guards, Windows - replacement;