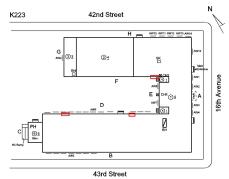

# **Building Condition Assessment Survey 2023 - 2024**

Architectural Inspection K223

| Asset:        | I.S. 223 - BROOKLYN, 4200 16 AVENUE, New York, 11204 |                    |                     |
|---------------|------------------------------------------------------|--------------------|---------------------|
| Inspection Id | Inspection Type                                      | Time In            | Last Edited         |
| SA : K223     | Architectural - Senior                               | 2024-05-23 7:54 AM | 2024-06-12 12:51 PM |
| AA : K223     | Architectural - Associate                            | 2024-05-23 8:47 AM | 2024-06-06 2:39 PM  |