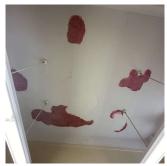

# **Building Condition Assessment Survey 2023 - 2024**

Architectural Inspection K223

| Asset:        | I.S. 223 - BROOKLYN, 4200 16 AVENUE, New York, 11204 |                    |                     |
|---------------|------------------------------------------------------|--------------------|---------------------|
| Inspection Id | Inspection Type                                      | Time In            | Last Edited         |
| SA : K223     | Architectural - Senior                               | 2024-05-23 7:54 AM | 2024-06-12 12:51 PM |
| AA : K223     | Architectural - Associate                            | 2024-05-23 8:47 AM | 2024-06-06 2:39 PM  |