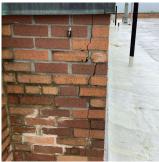

SCHOOL FOR
MEADERSHIP &
MEMOWERMENT

Facade A - 16th Avenue

Roof 1 - Southeast View

Yes

Systems: Areaways, Exterior Walls, Louvers, Parapets, Building

Cheek/Flank Walls - repairs

Year: 2024

Systems: Coping, Roofing - replacement; Leaders/Gutters -