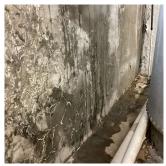

replacement (partial); Dunnage Steel - removal,

Foundation Walls - repairs (partial)

Year: 2023

Systems: Exterior Walls, Window (Balances)- repairs

Year: 2020

Systems: Areaway Grating - replacement; Areaway Slab, Exterior

Walls, Foundation Walls (Waterproofing) - repairs

Year: 2014

Systems: Stairs/Ramps (New Ramp), HC Student Toilet Rooms (1st

and 3rd Floor) - upgrade

Year: 2009

Systems: Roofing, Exterior Guards, Windows - replacement;