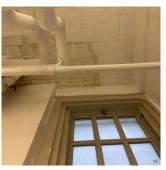

| Inspected                                  |  |
| Condition                    | 2 - Between Good and Fair                  |  |
| Deficiency                   | ACOUSTIC TILES ON PLASTER: DAMAGED/MISSING |  |
| Deficiency Location/Instance | Cafeteria Boys                             |  |
| Deficiency Quantity          | 10                                         |  |
| Quantity Uom                 | S.F.                                       |  |
| Potential Action             | REPLACE                                    |  |
| Urgency of Action            | PRIORITY 3                                 |  |
| Purpose of Action            | LEVEL 2                                    |  |

# INTERIOR

Question

# TOILET ROOMS - STUDENTS

# Ceiling

Deficiency Photo1

Deficiency Photo1



Cafeteria Boys

Response

| o violations recorded. |
|------------------------|
|                        |

| Deficiency                   | PLASTER: CRACKS/SPALLING |
|------------------------------|--------------------------|
| Deficiency Location/Instance | 1st Floor Boys           |
| Deficiency Quantity          | 10                       |
| Quantity Uom                 | S.F.                     |
| Potential Action             | REPLACE                  |
| Urgency of Action            | PRIORITY 3               |
| Purpose of Action            | LEVEL 2                  |



1st Floor Boys

| Door(s)                      | Inspected                          |
|------------------------------|------------------------------------|
| Condition                    | 5 - Poor