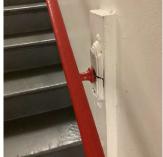

| LEVEL 2                                        |

### Question

# INTERIOR

# STAIRS/RAMPS: INTERIOR

### Partition

Deficiency Photo1



Stair GH/4

Response

| Railings                     | Inspected             |
|------------------------------|-----------------------|
| Condition                    | 5 - Poor              |
| Deficiency                   | METAL: BROKEN BRACKET |
| Deficiency Location/Instance | Stair CD/1            |
| Deficiency Quantity          | 1                     |
| Quantity Uom                 | EACH                  |
| Potential Action             | REPLACE               |
| Urgency of Action            | PRIORITY 3            |
| Purpose of Action            | LEVEL 2               |
| Deficiency Photo1            |                       |



Stair CD/1

| Violations | No violations recorded. |
|------------|-------------------------|
|            |                         |

| Deficiency                   | METAL: DAMAGED