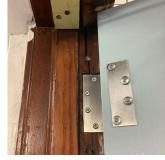

e of Action            | LEVEL 2                                      |

K223 Architectural Inspection

INTERIOR

Question

### STAIRS/RAMPS: INTERIOR

Door(s)

Deficiency Photo1

Deficiency Photo1



Stair I/3

**EACH** 

Response

Violations No violations recorded.

Deficiency WOOD: DETERIORATED DOOR

Deficiency Location/Instance Stair EF/1 Vestibule

**Deficiency Quantity** 1

Quantity Uom Potential Action MAINTENANCE

Urgency of Action PRIORITY 3

LEVEL 2 Purpose of Action

Deficiency Photo1



Stair EF/1 Vestibule

Violations No violations recorded.

Deficiency WOOD: DETERIORATED DOOR AND FRAME

Deficiency Location/Instance Stairs CD/1 Vestibule, GH/1

Deficiency Quantity 6

Quantity Uom **EACH** 

MAINTENANCE Potential Action

PRIORITY 3 Urgency of Action

Purpose of Action LEVEL 2



Stair GH/1

| rchitectural Inspection      | K223                                           |
|------------------------------|------------------------------------------------|
| Question                     | Response                                       |
| INTERIOR                     |                                                |
| STAIRS/RAMPS: INTERIOR       |                                                |
| Partition                    | Inspected                                      |
| Condition                    | 3 - Fair                                       |
| Deficiency                   | GLASS PANEL: DAMAGED/DETERIORATED              |
| Deficiency Location/Instance | Stair EF/4                                     |
| Deficiency Quantity          | 10