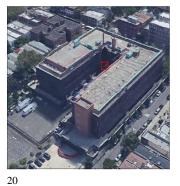

at this time.

Was not present

Pete Ryan

Fireman
Facade Photo

Custodian

Corner of 16th Avenue and 42nd Street -West View

Main Entrance Photo

MONTAUK
I.S. 223

SCHOOL FOR
MEADERSHIP &
MEMOWERMENT

Facade A - 16th Avenue

Roof 1 - Southeast View

Yes

Systems: Areaways, Exterior Walls, Louvers, Parapets, Building

Cheek/Flank Walls - repairs

Year: 2024

Systems: Coping, Roofing - replacement; Leaders/Gutters -