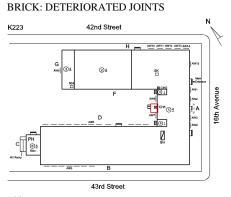

# **Building Condition Assessment Survey 2023 - 2024**

Architectural Inspection K223

| Asset:        | I.S. 223 - BROOKLYN, 4200 16 AVENUE, New York, 11204 |                    |                     |
|---------------|------------------------------------------------------|--------------------|---------------------|
| Inspection Id | Inspection Type                                      | Time In            | Last Edited         |
| SA : K223     | Architectural - Senior                               | 2024-05-23 7:54 AM | 2024-06-12 12:51 PM |
| AA : K223     | Architectural - Associate                            | 2024-05-23 8:47 AM | 2024-06-06 2:39 PM  |