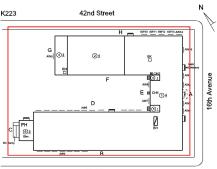

# **Building Condition Assessment Survey 2023 - 2024**

Architectural Inspection K223

| Asset:        | I.S. 223 - BROOKLYN, 4200 16 AVENUE, New York, 11204 |                    |                     |
|---------------|------------------------------------------------------|--------------------|---------------------|
| Inspection Id | Inspection Type                                      | Time In            | Last Edited         |
| SA : K223     | Architectural - Senior                               | 2024-05-23 7:54 AM | 2024-06-12 12:51 PM |
| AA : K223     | Architectural - Associate                            | 2024-05-23 8:47 AM | 2024-06-06 2:39 PM  |

# Asset Data

| Question                                                                   | Answer                                                     |
|----------------------------------------------------------------------------|------------------------------------------------------------|
| Was the building fully accessible for inspection                           | No                                                         |
| Inspection Access Comment                                                  | Library (testing)                                          |
| Building Square Footage                                                    | 121,000                                                    |
| Comments on the Area (for Athletic Field, Playing Surfaces, Leased Spaces) | None                                                       |
| Comments on the Stories (Floors) plus Basements                            | 4+B+PH                                                     |
| Comments on the Number of Classrooms                                       | 63                                                         |
| Comments on the Year Built                                                 | 1930                                                       |
| Student Population                                                         | 1,242                                                      |
| Staff Population                                                           | 134                                                        |
| Weather                                                                    | Fair                                                       |
| Principal(s) Information                                                   |                                                            |
| Principal Name                                                             | Sage Norman                                                |
| Organization                                                               | The Urban Assembly School for Leadership and Empowerment - |