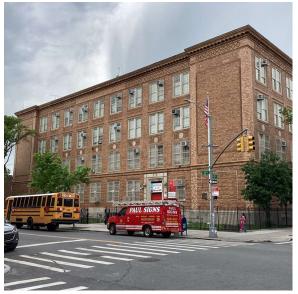

at this time.

Was not present

Pete Ryan

Fireman
Facade Photo

Custodian

Corner of 16th Avenue and 42nd Street -West View

Main Entrance Photo

MONTAUK
I.S. 223

SCHOOL FOR
MEADERSHIP &
MEMOWERMENT

Facade A - 16th Avenue

Roof 1 - Southeast View

Yes

Systems: Areaways, Exterior Walls, Louvers, Parapets, Building

Cheek/Flank Walls - repairs

Year: 2024

Systems: Coping, Roofing - replacement; Leaders/Gutters -