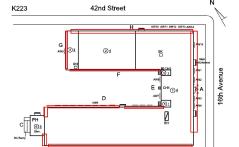

at this time.

Was not present

Pete Ryan

Fireman
Facade Photo

Custodian

Corner of 16th Avenue and 42nd Street -West View

Main Entrance Photo

MONTAUK
I.S. 223

SCHOOL FOR
MEADERSHIP &
MEMOWERMENT

Facade A - 16th Avenue

Roof 1 - Southeast View

Yes

Systems: Areaways, Exterior Walls, Louvers, Parapets, Building

Cheek/Flank Walls - repairs

Year: 2024

Systems: Coping, Roofing - replacement; Leaders/Gutters -