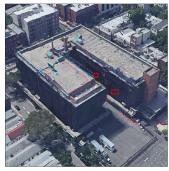

at this time.

Was not present

Pete Ryan

Fireman
Facade Photo

Custodian

Corner of 16th Avenue and 42nd Street -West View

Main Entrance Photo

MONTAUK
I.S. 223