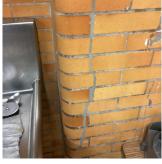

SCHOOL FOR
MEADERSHIP &
MEMOWERMENT

Facade A - 16th Avenue

Roof 1 - Southeast View

Yes

Systems: Areaways, Exterior Walls, Louvers, Parapets, Building

Cheek/Flank Walls - repairs

Year: 2024

Systems: Coping, Roofing - replacement; Leaders/Gutters -