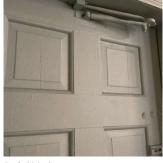

| CORNICE          | Inspected                             |
|------------------|---------------------------------------|
| Condition        | 1 - Good                              |
| Deficiency       | No deficiencies recorded              |
| DOORS            | Inspected                             |
| DOORS AND FRAMES | Inspected                             |
| Condition        | 3 - Fair                              |
| D. C             | DOLL UP DOOD DETERIOR ATED DOOD MINOR |

Deficiency

Roof Plan reference

Deficiency Quantity 60
Quantity Uom S.F.
Potential Action MA

Potential Action MAINTENANCE
Urgency of Action PRIORITY 3
Purpose of Action LEVEL 2

Architectural Inspection K219

# DOORS AND FRAMES

Deficiency Photo1

Facade G

Violations No violations recorded.

Deficiency METAL: DETERIORATED DOOR AND FRAME - MINOR DETERIORATION

Roof Plan reference

Deficiency Quantity 2
Quantity Uom EACH
Potential Action MAINTENANCE
Urgency of Action PRIORITY 3
Purpose of Action LEVEL 2