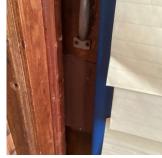

# Structural Engineer Required

| Structural<br>Condition Type | Condition<br>Description                                                 | Component<br>Affected                                                | Location<br>Description | Person(s)<br>Notified | Person(s) Title | PhotoImage |
|------------------------------|--------------------------------------------------------------------------|----------------------------------------------------------------------|-------------------------|-----------------------|-----------------|------------|
| Deteriorated<br>Steel        | Severely rusted<br>steel beam is a<br>potential<br>structural<br>concern | INTERIOR  <br>STRUCTURAL<br>  VAULTS-<br>BUNKERS  <br>Slab Structure | Vault at Boiler<br>Room | Robert<br>Washington  | Custodian       |            |