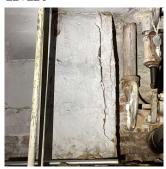

# BRICK: WATER INFILTRATION IN INSTRUCTIONAL SPACE

Elevation

Deficiency Quantity

100

Quantity Uom
Potential Action
Urgency of Action
Purpose of Action
Deficiency Photo1

100 S.F. REPAIR PRIORITY 5 LEVEL 2

Facade G - Stairwell E/3