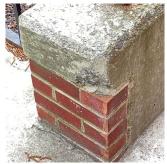

Facade D

No violations recorded.

Violations

Deficiency

Roof Plan reference

STONE: CHIPPED/SPALLED/BROKEN PIECES - MINOR

#### EXTERIOR WALLS

Elevation

Deficiency Quantity 50
Quantity Uom S.F.
Potential Action REPAIR
Urgency of Action PRIORITY 3
Purpose of Action LEVEL 2

No violations recorded.

Violations

Deficiency

Roof Plan reference

Deficiency Photo1

K219

D

1®

BH2

948

BRICK: EFFLORESCENCE

Elevation