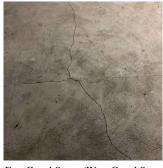

Facade D

No violations recorded.

Violations

Deficiency

Roof Plan reference

STONE: CHIPPED/SPALLED/BROKEN PIECES - MINOR