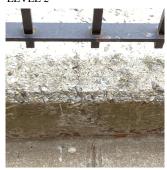

# **Building Condition Assessment Survey 2023 - 2024**

Architectural Inspection K219 Question Response **EXTERIOR** AREAWAY Instance Condition 3 - Fair Instance Quantity 7 Instance Quantity Uom **EACH** Deficiency AREAWAY GRATINGS: MAJOR RUSTING / OR BROKEN Roof Plan reference EAST 94TH STREET **1** CLARKSON AVENUE Deficiency Quantity 50 S.F. Quantity Uom Potential Action REPLACE PRIORITY 4 Urgency of Action LEVEL 2 Purpose of Action Deficiency Photo1 AW6 Violations No violations recorded. AREAWAY WALLS: CRACKS AND SPALLING Deficiency K219 Roof Plan reference EAST 94TH STREET ②4A CLARKSON AVENUE Deficiency Quantity 20 Quantity Uom S.F. Potential Action REPLACE Urgency of Action PRIORITY 4 Purpose of Action LEVEL 2