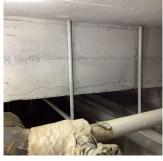

# Structural Engineer Required

| Structural<br>Condition Type | Condition<br>Description                                                 | Component<br>Affected                                                | Location<br>Description | Person(s)<br>Notified | Person(s) Title | PhotoImage |
|------------------------------|--------------------------------------------------------------------------|----------------------------------------------------------------------|-------------------------|-----------------------|-----------------|------------|
| Deteriorated<br>Steel        | Severely rusted<br>steel beam is a<br>potential<br>structural<br>concern | INTERIOR  <br>STRUCTURAL<br>  VAULTS-<br>BUNKERS  <br>Slab Structure | Vault at Boiler<br>Room | Robert<br>Washington  | Custodian       |            |