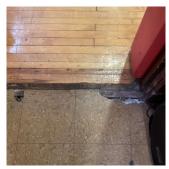

# **Building Condition Assessment Survey 2023 - 2024**

Architectural Inspection K219 Question Response **EXTERIOR** AREAWAY Instance Condition 3 - Fair Instance Quantity 7 Instance Quantity Uom **EACH** Deficiency AREAWAY GRATINGS: MAJOR RUSTING / OR BROKEN Roof Plan reference EAST 94TH STREET **1** CLARKSON AVENUE Deficiency Quantity 50 S.F. Quantity Uom Potential Action REPLACE PRIORITY 4 Urgency of Action LEVEL 2 Purpose of Action Deficiency Photo1 AW6 Violations No violations recorded. AREAWAY WALLS: CRACKS AND SPALLING Deficiency K219 Roof Plan reference EAST 94TH STREET ②4A CLARKSON AVENUE Deficiency Quantity 20 Quantity Uom S.F. Potential Action REPLACE Urgency of Action PRIORITY 4 Purpose of Action LEVEL 2