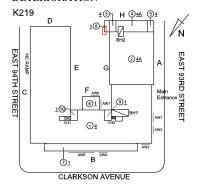

# **Building Condition Assessment Survey 2023 - 2024**

Architectural Inspection K219 Question Response **EXTERIOR** AREAWAY Instance Condition 3 - Fair Instance Quantity 7 Instance Quantity Uom **EACH** Deficiency AREAWAY GRATINGS: MAJOR RUSTING / OR BROKEN Roof Plan reference EAST 94TH STREET **1** CLARKSON AVENUE Deficiency Quantity 50 S.F. Quantity Uom Potential Action REPLACE PRIORITY 4 Urgency of Action LEVEL 2 Purpose of Action Deficiency Photo1 AW6 Violations No violations recorded. AREAWAY WALLS: CRACKS AND SPALLING Deficiency K219 Roof Plan reference EAST 94TH STREET ②4A CLARKSON AVENUE Deficiency Quantity 20 Quantity Uom S.F. Potential Action REPLACE Urgency of Action PRIORITY 4 Purpose of Action LEVEL 2