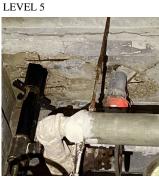

# Structural Engineer Required

| Structural<br>Condition Type | Condition<br>Description                                                 | Component<br>Affected                                                | Location<br>Description | Person(s)<br>Notified | Person(s) Title | PhotoImage |
|------------------------------|--------------------------------------------------------------------------|----------------------------------------------------------------------|-------------------------|-----------------------|-----------------|------------|
| Deteriorated<br>Steel        | Severely rusted<br>steel beam is a<br>potential<br>structural<br>concern | INTERIOR  <br>STRUCTURAL<br>  VAULTS-<br>BUNKERS  <br>Slab Structure | Vault at Boiler<br>Room | Robert<br>Washington  | Custodian       |            |