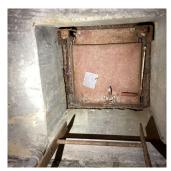

# Structural Engineer Required

| Structural<br>Condition Type | Condition<br>Description                                                 | Component<br>Affected                                                | Location<br>Description | Person(s)<br>Notified | Person(s) Title | PhotoImage |
|------------------------------|--------------------------------------------------------------------------|----------------------------------------------------------------------|-------------------------|-----------------------|-----------------|------------|
| Deteriorated<br>Steel        | Severely rusted<br>steel beam is a<br>potential<br>structural<br>concern | INTERIOR  <br>STRUCTURAL<br>  VAULTS-<br>BUNKERS  <br>Slab Structure | Vault at Boiler<br>Room | Robert<br>Washington  | Custodian       |            |