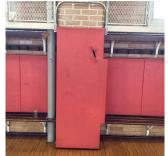

# **Building Condition Assessment Survey 2023 - 2024**

Architectural Inspection K219

| Architectural I | nspection                   |                                                                                |                                                                              |                               |                      |           | K219 |
|-----------------|-----------------------------|--------------------------------------------------------------------------------|------------------------------------------------------------------------------|-------------------------------|----------------------|-----------|------|
| Last Year?      |                             |                                                                                |                                                                              |                               |                      |           |      |
| No              | Potential Falling<br>Debris | Deteriorated<br>concrete<br>fireproofing<br>presents a<br>hazard.              | INTERIOR  <br>STRUCTURAL<br> <br>COLUMNS/BE<br>AMS/BEARIN<br>G WALLS         | Basement Tile<br>Storage Room | Robert<br>Washington | Custodian |      |
| No              | Tripping Hazard             | Severely<br>damaged Vinyl<br>Tiles Floor is a<br>potential<br>tripping hazard. | INTERIOR  <br>CLASSROOMS<br>/CORRIDORS/<br>ADMIN<br>SPACES   Floor<br>Finish | Room 413                      | Luis Colon           | Fireman   |      |

# Structural Engineer Required

| Structural<br>Condition Type | Condition<br>Description                                                 | Component<br>Affected                                                | Location<br>Description | Person(s)<br>Notified | Person(s) Title | PhotoImage |
|------------------------------|--------------------------------------------------------------------------|----------------------------------------------------------------------|-------------------------|-----------------------|-----------------|------------|
| Deteriorated<br>Steel        | Severely rusted<br>steel beam is a<br>potential<br>structural<br>concern | INTERIOR  <br>STRUCTURAL<br>  VAULTS-<br>BUNKERS  <br>Slab Structure | Vault at Boiler<br>Room | Robert<br>Washington  | Custodian       |            |