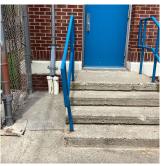

Custodian Fireman

Organization

Did you meet with this Principal? Did this Principal provide feedback?

Facade Photo

Lamar Academy Charter School - Brooklyn

No

Robert Washington

Corner of East 93rd Street and Clarkson Avenue - East view

Architectural Inspection K219

Main Entrance Photo

Roof Photo

Facade A - East 93rd Street

Roof 1 - North View

Yes

Have any Systems/Major Building Components been upgraded?

Systems: Chimney, Coping, Cornice, Door Lintels, Parapets,