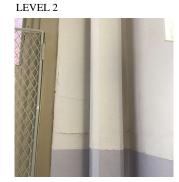

#### EXTERIOR WALLS

Elevation

Deficiency Quantity 50
Quantity Uom S.F.
Potential Action REPAIR
Urgency of Action PRIORITY 3
Purpose of Action LEVEL 2

No violations recorded.

Violations

Deficiency

Roof Plan reference

Deficiency Photo1

K219

D

1®

BH2

948

BRICK: EFFLORESCENCE

Elevation