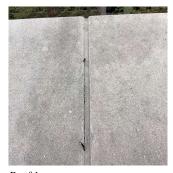

#### EXTERIOR WALLS

Elevation

Deficiency Quantity 50
Quantity Uom S.F.
Potential Action REPAIR
Urgency of Action PRIORITY 3
Purpose of Action LEVEL 2

No violations recorded.

Violations

Deficiency

Roof Plan reference

Deficiency Photo1

K219

D

1®

BH2

948

BRICK: EFFLORESCENCE

Elevation