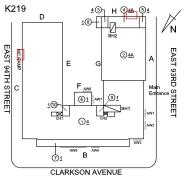

# **Building Condition Assessment Survey 2023 - 2024**

Architectural Inspection K219 Question Response **EXTERIOR** AREAWAY Instance Condition 3 - Fair Instance Quantity 7 Instance Quantity Uom **EACH** Deficiency AREAWAY GRATINGS: MAJOR RUSTING / OR BROKEN Roof Plan reference EAST 94TH STREET **1** CLARKSON AVENUE Deficiency Quantity 50 S.F. Quantity Uom Potential Action REPLACE PRIORITY 4 Urgency of Action LEVEL 2 Purpose of Action Deficiency Photo1 AW6 Violations No violations recorded. AREAWAY WALLS: CRACKS AND SPALLING Deficiency K219 Roof Plan reference EAST 94TH STREET ②4A CLARKSON AVENUE Deficiency Quantity 20 Quantity Uom S.F. Potential Action REPLACE Urgency of Action PRIORITY 4 Purpose of Action LEVEL 2