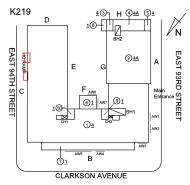

# **Building Condition Assessment Survey 2023 - 2024**

| uestion                             | Response                                                                                                                                                                                                                                                                                                                                                                                                                                                                                                                                                                                                                                                                                                                                                                                                                                                                                                                                                                                                                                                                                                                                                                                                                                                                                                                                                                                                                                                                                                                                                                                                                                                                                                                                                                                                                                                                                                                                                                                                                                                                                                                       |
|-------------------------------------|--------------------------------------------------------------------------------------------------------------------------------------------------------------------------------------------------------------------------------------------------------------------------------------------------------------------------------------------------------------------------------------------------------------------------------------------------------------------------------------------------------------------------------------------------------------------------------------------------------------------------------------------------------------------------------------------------------------------------------------------------------------------------------------------------------------------------------------------------------------------------------------------------------------------------------------------------------------------------------------------------------------------------------------------------------------------------------------------------------------------------------------------------------------------------------------------------------------------------------------------------------------------------------------------------------------------------------------------------------------------------------------------------------------------------------------------------------------------------------------------------------------------------------------------------------------------------------------------------------------------------------------------------------------------------------------------------------------------------------------------------------------------------------------------------------------------------------------------------------------------------------------------------------------------------------------------------------------------------------------------------------------------------------------------------------------------------------------------------------------------------------|
| EXTERIOR                            |                                                                                                                                                                                                                                                                                                                                                                                                                                                                                                                                                                                                                                                                                                                                                                                                                                                                                                                                                                                                                                                                                                                                                                                                                                                                                                                                                                                                                                                                                                                                                                                                                                                                                                                                                                                                                                                                                                                                                                                                                                                                                                                                |
| EXTERIOR WALLS                      |                                                                                                                                                                                                                                                                                                                                                                                                                                                                                                                                                                                                                                                                                                                                                                                                                                                                                                                                                                                                                                                                                                                                                                                                                                                                                                                                                                                                                                                                                                                                                                                                                                                                                                                                                                                                                                                                                                                                                                                                                                                                                                                                |
| Material Type(s)                    | Masonry                                                                                                                                                                                                                                                                                                                                                                                                                                                                                                                                                                                                                                                                                                                                                                                                                                                                                                                                                                                                                                                                                                                                                                                                                                                                                                                                                                                                                                                                                                                                                                                                                                                                                                                                                                                                                                                                                                                                                                                                                                                                                                                        |
| Replacement Quantity                | 36,000                                                                                                                                                                                                                                                                                                                                                                                                                                                                                                                                                                                                                                                                                                                                                                                                                                                                                                                                                                                                                                                                                                                                                                                                                                                                                                                                                                                                                                                                                                                                                                                                                                                                                                                                                                                                                                                                                                                                                                                                                                                                                                                         |
| Replacement Uom                     | S.F.                                                                                                                                                                                                                                                                                                                                                                                                                                                                                                                                                                                                                                                                                                                                                                                                                                                                                                                                                                                                                                                                                                                                                                                                                                                                                                                                                                                                                                                                                                                                                                                                                                                                                                                                                                                                                                                                                                                                                                                                                                                                                                                           |
| Instance on All Facades             | Inspected                                                                                                                                                                                                                                                                                                                                                                                                                                                                                                                                                                                                                                                                                                                                                                                                                                                                                                                                                                                                                                                                                                                                                                                                                                                                                                                                                                                                                                                                                                                                                                                                                                                                                                                                                                                                                                                                                                                                                                                                                                                                                                                      |
| Instance Condition                  | 3 - Fair                                                                                                                                                                                                                                                                                                                                                                                                                                                                                                                                                                                                                                                                                                                                                                                                                                                                                                                                                                                                                                                                                                                                                                                                                                                                                                                                                                                                                                                                                                                                                                                                                                                                                                                                                                                                                                                                                                                                                                                                                                                                                                                       |
| Instance Quantity                   | 36,000                                                                                                                                                                                                                                                                                                                                                                                                                                                                                                                                                                                                                                                                                                                                                                                                                                                                                                                                                                                                                                                                                                                                                                                                                                                                                                                                                                                                                                                                                                                                                                                                                                                                                                                                                                                                                                                                                                                                                                                                                                                                                                                         |
| Instance Quantity Uom               | S.F.                                                                                                                                                                                                                                                                                                                                                                                                                                                                                                                                                                                                                                                                                                                                                                                                                                                                                                                                                                                                                                                                                                                                                                                                                                                                                                                                                                                                                                                                                                                                                                                                                                                                                                                                                                                                                                                                                                                                                                                                                                                                                                                           |
| Deficiency                          | BRICK: MASONRY SILLS - DETERIORATED JOINTS                                                                                                                                                                                                                                                                                                                                                                                                                                                                                                                                                                                                                                                                                                                                                                                                                                                                                                                                                                                                                                                                                                                                                                                                                                                                                                                                                                                                                                                                                                                                                                                                                                                                                                                                                                                                                                                                                                                                                                                                                                                                                     |
| Roof Plan reference                 | K219  D  D  Self-  Self- Self-  Self- Self- Self- Self- Self- Self- Self- Self- Self- Self- Self- Self- Self- Self- Self- Self- Self- Self- Self- Self- Self- Self- Self- Self- Self- Self- Self- Self- Self- Self- Self- Self- Self- Self- Self- Self- Self- Self- Self- Self- Self- Self- Self- Self- Self- Self- Self- Self- Self- Self- Self- Self- Self- Self- Self- Self- Self- Self- Self- Self- Self- Self- Self- Self- Self- Self- Self- Self- Self- Self- Self- Self- Self- Self- Self- Self- Self- Self- Self- Self- Self- Self- Self- Self- Self- Self- Self- Self- Self- Self- Self- Self- Self- Self- Self- Self- Self- Self- Self- Self- Self- Self- Self- Self- Self- Self- Self- Self- Self- Self- Self- Self- Self- Self- Self- Self- Self- Self- Self- Self- Self- Self- Self- Self- Self- Self- Self- Self- Self- Self- Self- Self- Self- Self- Self- Self- Self- Self- Self- Self- Self- Self- Self- Self- Self- Self- Self- Self- Self- Self- Self- Self- Self- Self- Self- Self- Self- Self- Self- Self- Self- Self- Self- Self- Self- Self- Self- Self- Self- Self- Self- Self- Self- Self- Self- Self- Self- Self- Self- Self- Self- Self- Self- Self- Self- Self- Self- Self- Self- Self- Self- Self- Self- Self- Self- Self- Self- Self- Self- Self- Self- Self- Self- Self- Self- Self- Self- Self- Self- Self- Self- |
| Elevation                           | CLARROUN AVENUE                                                                                                                                                                                                                                                                                                                                                                                                                                                                                                                                                                                                                                                                                                                                                                                                                                                                                                                                                                                                                                                                                                                                                                                                                                                                                                                                                                                                                                                                                                                                                                                                                                                                                                                                                                                                                                                                                                                                                                                                                                                                                                                |
| Deficiency Quantity                 | 10                                                                                                                                                                                                                                                                                                                                                                                                                                                                                                                                                                                                                                                                                                                                                                                                                                                                                                                                                                                                                                                                                                                                                                                                                                                                                                                                                                                                                                                                                                                                                                                                                                                                                                                                                                                                                                                                                                                                                                                                                                                                                                                             |
| Quantity Uom                        | L.F.                                                                                                                                                                                                                                                                                                                                                                                                                                                                                                                                                                                                                                                                                                                                                                                                                                                                                                                                                                                                                                                                                                                                                                                                                                                                                                                                                                                                                                                                                                                                                                                                                                                                                                                                                                                                                                                                                                                                                                                                                                                                                                                           |
| Potential Action                    | REPOINT                                                                                                                                                                                                                                                                                                                                                                                                                                                                                                                                                                                                                                                                                                                                                                                                                                                                                                                                                                                                                                                                                                                                                                                                                                                                                                                                                                                                                                                                                                                                                                                                                                                                                                                                                                                                                                                                                                                                                                                                                                                                                                                        |
| Urgency of Action                   | PRIORITY 3                                                                                                                                                                                                                                                                                                                                                                                                                                                                                                                                                                                                                                                                                                                                                                                                                                                                                                                                                                                                                                                                                                                                                                                                                                                                                                                                                                                                                                                                                                                                                                                                                                                                                                                                                                                                                                                                                                                                                                                                                                                                                                                     |
| Purpose of Action Deficiency Photo1 | LEVEL 2                                                                                                                                                                                                                                                                                                                                                                                                                                                                                                                                                                                                                                                                                                                                                                                                                                                                                                                                                                                                                                                                                                                                                                                                                                                                                                                                                                                                                                                                                                                                                                                                                                                                                                                                                                                                                                                                                                                                                                                                                                                                                                                        |
|                                     |                                                                                                                                                                                                                                                                                                                                                                                                                                                                                                                                                                                                                                                                                                                                                                                                                                                                                                                                                                                                                                                                                                                                                                                                                                                                                                                                                                                                                                                                                                                                                                                                                                                                                                                                                                                                                                                                                                                                                                                                                                                                                                                                |
|                                     | Facade G                                                                                                                                                                                                                                                                                                                                                                                                                                                                                                                                                                                                                                                                                                                                                                                                                                                                                                                                                                                                                                                                                                                                                                                                                                                                                                                                                                                                                                                                                                                                                                                                                                                                                                                                                                                                                                                                                                                                                                                                                                                                                                                       |
| Violations                          | No violations recorded.                                                                                                                                                                                                                                                                                                                                                                                                                                                                                                                                                                                                                                                                                                                                                                                                                                                                                                                                                                                                                                                                                                                                                                                                                                                                                                                                                                                                                                                                                                                                                                                                                                                                                                                                                                                                                                                                                                                                                                                                                                                                                                        |

#### EXTERIOR WALLS

Roof Plan reference

Elevation

Deficiency Quantity Quantity Uom Potential Action Urgency of Action Purpose of Action

Deficiency Photo1

K219

D

D

H

D

ST

BH2

BH2

AN

EAST 99RD STREET

O

AN

AN

AN

AN

AN

AN

CLARKSON AVENUE

L.F. REPAIR PRIORITY 3 LEVEL 2