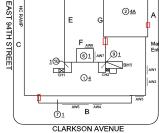

# **Building Condition Assessment Survey 2023 - 2024**

Architectural Inspection K219 Question Response **EXTERIOR** AREAWAY Instance Condition 3 - Fair Instance Quantity 7 Instance Quantity Uom **EACH** Deficiency AREAWAY GRATINGS: MAJOR RUSTING / OR BROKEN Roof Plan reference EAST 94TH STREET **1** CLARKSON AVENUE Deficiency Quantity 50 S.F. Quantity Uom Potential Action REPLACE PRIORITY 4 Urgency of Action LEVEL 2 Purpose of Action Deficiency Photo1 AW6 Violations No violations recorded. AREAWAY WALLS: CRACKS AND SPALLING Deficiency K219 Roof Plan reference EAST 94TH STREET ②4A CLARKSON AVENUE Deficiency Quantity 20 Quantity Uom S.F. Potential Action REPLACE Urgency of Action PRIORITY 4 Purpose of Action LEVEL 2

# **Building Condition Assessment Survey 2023 - 2024**

| uestion                             | Response                                                                                                                                                                                                                                                                                                                                                                                                                                                                                                                                                                                                                                                                                                                                                                                                                                                                                                                                                                                                                                                                                                                                                                                                                                                                                                                                                                                                                                                                                                                                                                                                                                                                                                                                                                                                                                                                                                                                                                                                                                                                                                                       |
|-------------------------------------|--------------------------------------------------------------------------------------------------------------------------------------------------------------------------------------------------------------------------------------------------------------------------------------------------------------------------------------------------------------------------------------------------------------------------------------------------------------------------------------------------------------------------------------------------------------------------------------------------------------------------------------------------------------------------------------------------------------------------------------------------------------------------------------------------------------------------------------------------------------------------------------------------------------------------------------------------------------------------------------------------------------------------------------------------------------------------------------------------------------------------------------------------------------------------------------------------------------------------------------------------------------------------------------------------------------------------------------------------------------------------------------------------------------------------------------------------------------------------------------------------------------------------------------------------------------------------------------------------------------------------------------------------------------------------------------------------------------------------------------------------------------------------------------------------------------------------------------------------------------------------------------------------------------------------------------------------------------------------------------------------------------------------------------------------------------------------------------------------------------------------------|
| EXTERIOR                            |                                                                                                                                                                                                                                                                                                                                                                                                                                                                                                                                                                                                                                                                                                                                                                                                                                                                                                                                                                                                                                                                                                                                                                                                                                                                                                                                                                                                                                                                                                                                                                                                                                                                                                                                                                                                                                                                                                                                                                                                                                                                                                                                |
| EXTERIOR WALLS                      |                                                                                                                                                                                                                                                                                                                                                                                                                                                                                                                                                                                                                                                                                                                                                                                                                                                                                                                                                                                                                                                                                                                                                                                                                                                                                                                                                                                                                                                                                                                                                                                                                                                                                                                                                                                                                                                                                                                                                                                                                                                                                                                                |
| Material Type(s)                    | Masonry                                                                                                                                                                                                                                                                                                                                                                                                                                                                                                                                                                                                                                                                                                                                                                                                                                                                                                                                                                                                                                                                                                                                                                                                                                                                                                                                                                                                                                                                                                                                                                                                                                                                                                                                                                                                                                                                                                                                                                                                                                                                                                                        |
| Replacement Quantity                | 36,000                                                                                                                                                                                                                                                                                                                                                                                                                                                                                                                                                                                                                                                                                                                                                                                                                                                                                                                                                                                                                                                                                                                                                                                                                                                                                                                                                                                                                                                                                                                                                                                                                                                                                                                                                                                                                                                                                                                                                                                                                                                                                                                         |
| Replacement Uom                     | S.F.                                                                                                                                                                                                                                                                                                                                                                                                                                                                                                                                                                                                                                                                                                                                                                                                                                                                                                                                                                                                                                                                                                                                                                                                                                                                                                                                                                                                                                                                                                                                                                                                                                                                                                                                                                                                                                                                                                                                                                                                                                                                                                                           |
| Instance on All Facades             | Inspected                                                                                                                                                                                                                                                                                                                                                                                                                                                                                                                                                                                                                                                                                                                                                                                                                                                                                                                                                                                                                                                                                                                                                                                                                                                                                                                                                                                                                                                                                                                                                                                                                                                                                                                                                                                                                                                                                                                                                                                                                                                                                                                      |
| Instance Condition                  | 3 - Fair                                                                                                                                                                                                                                                                                                                                                                                                                                                                                                                                                                                                                                                                                                                                                                                                                                                                                                                                                                                                                                                                                                                                                                                                                                                                                                                                                                                                                                                                                                                                                                                                                                                                                                                                                                                                                                                                                                                                                                                                                                                                                                                       |
| Instance Quantity                   | 36,000                                                                                                                                                                                                                                                                                                                                                                                                                                                                                                                                                                                                                                                                                                                                                                                                                                                                                                                                                                                                                                                                                                                                                                                                                                                                                                                                                                                                                                                                                                                                                                                                                                                                                                                                                                                                                                                                                                                                                                                                                                                                                                                         |
| Instance Quantity Uom               | S.F.                                                                                                                                                                                                                                                                                                                                                                                                                                                                                                                                                                                                                                                                                                                                                                                                                                                                                                                                                                                                                                                                                                                                                                                                                                                                                                                                                                                                                                                                                                                                                                                                                                                                                                                                                                                                                                                                                                                                                                                                                                                                                                                           |
| Deficiency                          | BRICK: MASONRY SILLS - DETERIORATED JOINTS                                                                                                                                                                                                                                                                                                                                                                                                                                                                                                                                                                                                                                                                                                                                                                                                                                                                                                                                                                                                                                                                                                                                                                                                                                                                                                                                                                                                                                                                                                                                                                                                                                                                                                                                                                                                                                                                                                                                                                                                                                                                                     |
| Roof Plan reference                 | K219  D  D  Self-  Self- Self-  Self- Self- Self- Self- Self- Self- Self- Self- Self- Self- Self- Self- Self- Self- Self- Self- Self- Self- Self- Self- Self- Self- Self- Self- Self- Self- Self- Self- Self- Self- Self- Self- Self- Self- Self- Self- Self- Self- Self- Self- Self- Self- Self- Self- Self- Self- Self- Self- Self- Self- Self- Self- Self- Self- Self- Self- Self- Self- Self- Self- Self- Self- Self- Self- Self- Self- Self- Self- Self- Self- Self- Self- Self- Self- Self- Self- Self- Self- Self- Self- Self- Self- Self- Self- Self- Self- Self- Self- Self- Self- Self- Self- Self- Self- Self- Self- Self- Self- Self- Self- Self- Self- Self- Self- Self- Self- Self- Self- Self- Self- Self- Self- Self- Self- Self- Self- Self- Self- Self- Self- Self- Self- Self- Self- Self- Self- Self- Self- Self- Self- Self- Self- Self- Self- Self- Self- Self- Self- Self- Self- Self- Self- Self- Self- Self- Self- Self- Self- Self- Self- Self- Self- Self- Self- Self- Self- Self- Self- Self- Self- Self- Self- Self- Self- Self- Self- Self- Self- Self- Self- Self- Self- Self- Self- Self- Self- Self- Self- Self- Self- Self- Self- Self- Self- Self- Self- Self- Self- Self- Self- Self- Self- Self- Self- Self- Self- Self- Self- Self- Self- Self- Self- Self- Self- Self- Self- Self- Self- Self- Self- Self- |
| Elevation                           | CLARROUN AVENUE                                                                                                                                                                                                                                                                                                                                                                                                                                                                                                                                                                                                                                                                                                                                                                                                                                                                                                                                                                                                                                                                                                                                                                                                                                                                                                                                                                                                                                                                                                                                                                                                                                                                                                                                                                                                                                                                                                                                                                                                                                                                                                                |
| Deficiency Quantity                 | 10                                                                                                                                                                                                                                                                                                                                                                                                                                                                                                                                                                                                                                                                                                                                                                                                                                                                                                                                                                                                                                                                                                                                                                                                                                                                                                                                                                                                                                                                                                                                                                                                                                                                                                                                                                                                                                                                                                                                                                                                                                                                                                                             |
| Quantity Uom                        | L.F.                                                                                                                                                                                                                                                                                                                                                                                                                                                                                                                                                                                                                                                                                                                                                                                                                                                                                                                                                                                                                                                                                                                                                                                                                                                                                                                                                                                                                                                                                                                                                                                                                                                                                                                                                                                                                                                                                                                                                                                                                                                                                                                           |
| Potential Action                    | REPOINT                                                                                                                                                                                                                                                                                                                                                                                                                                                                                                                                                                                                                                                                                                                                                                                                                                                                                                                                                                                                                                                                                                                                                                                                                                                                                                                                                                                                                                                                                                                                                                                                                                                                                                                                                                                                                                                                                                                                                                                                                                                                                                                        |
| Urgency of Action                   | PRIORITY 3                                                                                                                                                                                                                                                                                                                                                                                                                                                                                                                                                                                                                                                                                                                                                                                                                                                                                                                                                                                                                                                                                                                                                                                                                                                                                                                                                                                                                                                                                                                                                                                                                                                                                                                                                                                                                                                                                                                                                                                                                                                                                                                     |
| Purpose of Action Deficiency Photo1 | LEVEL 2                                                                                                                                                                                                                                                                                                                                                                                                                                                                                                                                                                                                                                                                                                                                                                                                                                                                                                                                                                                                                                                                                                                                                                                                                                                                                                                                                                                                                                                                                                                                                                                                                                                                                                                                                                                                                                                                                                                                                                                                                                                                                                                        |
|                                     |                                                                                                                                                                                                                                                                                                                                                                                                                                                                                                                                                                                                                                                                                                                                                                                                                                                                                                                                                                                                                                                                                                                                                                                                                                                                                                                                                                                                                                                                                                                                                                                                                                                                                                                                                                                                                                                                                                                                                                                                                                                                                                                                |
|                                     | Facade G                                                                                                                                                                                                                                                                                                                                                                                                                                                                                                                                                                                                                                                                                                                                                                                                                                                                                                                                                                                                                                                                                                                                                                                                                                                                                                                                                                                                                                                                                                                                                                                                                                                                                                                                                                                                                                                                                                                                                                                                                                                                                                                       |
| Violations                          | No violations recorded.                                                                                                                                                                                                                                                                                                                                                                                                                                                                                                                                                                                                                                                                                                                                                                                                                                                                                                                                                                                                                                                                                                                                                                                                                                                                                                                                                                                                                                                                                                                                                                                                                                                                                                                                                                                                                                                                                                                                                                                                                                                                                                        |

#### EXTERIOR WALLS

Roof Plan reference

Elevation

Deficiency Quantity Quantity Uom Potential Action Urgency of Action Purpose of Action

Deficiency Photo1

K219

D

D

H

D

ST

BH2

BH2

AN

EAST 99RD STREET

O

AN

AN

AN

AN

AN

AN

CLARKSON AVENUE

L.F. REPAIR PRIORITY 3 LEVEL 2

#### EXTERIOR WALLS

Elevation

Deficiency Quantity 50
Quantity Uom S.F.
Potential Action REPAIR
Urgency of Action PRIORITY 3
Purpose of Action LEVEL 2

No violations recorded.

Violations

Deficiency

Roof Plan reference

Deficiency Photo1

K219

D

1®

BH2

948

BRICK: EFFLORESCENCE

Elevation