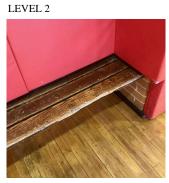

# **Building Condition Assessment Survey 2023 - 2024**

Architectural Inspection K219 Question Response **EXTERIOR** AREAWAY Instance Condition 3 - Fair Instance Quantity 7 Instance Quantity Uom **EACH** Deficiency AREAWAY GRATINGS: MAJOR RUSTING / OR BROKEN Roof Plan reference EAST 94TH STREET **1** CLARKSON AVENUE Deficiency Quantity 50 S.F. Quantity Uom Potential Action REPLACE PRIORITY 4 Urgency of Action LEVEL 2 Purpose of Action Deficiency Photo1 AW6 Violations No violations recorded. AREAWAY WALLS: CRACKS AND SPALLING Deficiency K219 Roof Plan reference EAST 94TH STREET ②4A CLARKSON AVENUE Deficiency Quantity 20 Quantity Uom S.F. Potential Action REPLACE Urgency of Action PRIORITY 4 Purpose of Action LEVEL 2