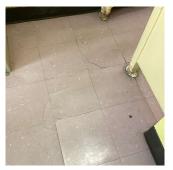

# **Building Condition Assessment Survey 2023 - 2024**

Architectural Inspection K219

| Architectural I | nspection                   |                                                                                |                                                                              |                               |                      |           | K219 |
|-----------------|-----------------------------|--------------------------------------------------------------------------------|------------------------------------------------------------------------------|-------------------------------|----------------------|-----------|------|
| Last Year?      |                             |                                                                                |                                                                              |                               |                      |           |      |
| No              | Potential Falling<br>Debris | Deteriorated<br>concrete<br>fireproofing<br>presents a<br>hazard.              | INTERIOR  <br>STRUCTURAL<br> <br>COLUMNS/BE<br>AMS/BEARIN<br>G WALLS         | Basement Tile<br>Storage Room | Robert<br>Washington | Custodian |      |
| No              | Tripping Hazard             | Severely<br>damaged Vinyl<br>Tiles Floor is a<br>potential<br>tripping hazard. | INTERIOR  <br>CLASSROOMS<br>/CORRIDORS/<br>ADMIN<br>SPACES   Floor<br>Finish | Room 413                      | Luis Colon           | Fireman   |      |