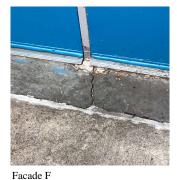

Facade D

No violations recorded.

Violations

Deficiency

Roof Plan reference

STONE: CHIPPED/SPALLED/BROKEN PIECES - MINOR