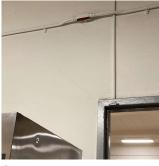

# BRICK: WATER INFILTRATION IN INSTRUCTIONAL SPACE

Elevation

Deficiency Quantity

100

Quantity Uom
Potential Action
Urgency of Action
Purpose of Action
Deficiency Photo1

100 S.F. REPAIR PRIORITY 5 LEVEL 2

Facade G - Stairwell E/3