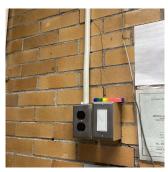

# BRICK: WATER INFILTRATION IN INSTRUCTIONAL SPACE

Elevation

Deficiency Quantity

100

Quantity Uom
Potential Action
Urgency of Action
Purpose of Action
Deficiency Photo1

100 S.F. REPAIR PRIORITY 5 LEVEL 2

Facade G - Stairwell E/3