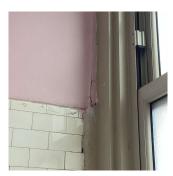

# BRICK: WATER INFILTRATION IN INSTRUCTIONAL SPACE

Elevation

Deficiency Quantity

100

Quantity Uom
Potential Action
Urgency of Action
Purpose of Action
Deficiency Photo1

100 S.F. REPAIR PRIORITY 5 LEVEL 2

Facade G - Stairwell E/3