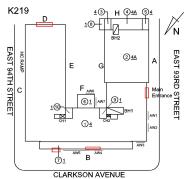

# **Building Condition Assessment Survey 2023 - 2024**

Architectural Inspection K219 Question Response **EXTERIOR** AREAWAY Instance Condition 3 - Fair Instance Quantity 7 Instance Quantity Uom **EACH** Deficiency AREAWAY GRATINGS: MAJOR RUSTING / OR BROKEN Roof Plan reference EAST 94TH STREET **1** CLARKSON AVENUE Deficiency Quantity 50 S.F. Quantity Uom Potential Action REPLACE PRIORITY 4 Urgency of Action LEVEL 2 Purpose of Action Deficiency Photo1 AW6 Violations No violations recorded. AREAWAY WALLS: CRACKS AND SPALLING Deficiency K219 Roof Plan reference EAST 94TH STREET ②4A CLARKSON AVENUE Deficiency Quantity 20 Quantity Uom S.F. Potential Action REPLACE Urgency of Action PRIORITY 4 Purpose of Action LEVEL 2

Deficiency

Roof Plan reference

Deficiency Quantity

Quantity Uom L.F.

Potential Action REPOINT
Urgency of Action PRIORITY 3

Purpose of Action LEVEL 2

Deficiency Photo1

Roof 1

# EXTERIOR COPING

Roof Plan reference

Deficiency Photo1

Deficiency Quantity
Quantity Uom
L.F.
Potential Action
MAINTENANCE
Urgency of Action
PRIORITY 3
Purpose of Action
LEVEL 2

Roof 1

Violations No violations recorded.

# DOORS AND FRAMES

Deficiency Photo1

Facade G

Violations No violations recorded.

Deficiency METAL: DETERIORATED DOOR AND FRAME - MINOR DETERIORATION

Roof Plan reference

Deficiency Quantity 2
Quantity Uom EACH
Potential Action MAINTENANCE
Urgency of Action PRIORITY 3
Purpose of Action LEVEL 2

Purpose of Action L
Deficiency Photo1

Facade B

Violations No violations recorded.

| DOOR HARDWARE      | Inspected                |
|--------------------|--------------------------|
| Condition          | 3 - Fair                 |
| Deficiency         | No deficiencies recorded |
| LINTELS            | Inspected                |
| Condition          | 1 - Good                 |
| Deficiency         | No deficiencies recorded |
| TRANSOM/SIDE LIGHT | Does not Exist           |
| XTERIOR WALLS      | Inspected                |