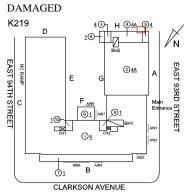

#### EXTERIOR WALLS

Roof Plan reference

Elevation

Deficiency Quantity Quantity Uom Potential Action Urgency of Action Purpose of Action

Deficiency Photo1

K219

D

D

H

D

ST

BH2

BH2

AN

EAST 99RD STREET

O

AN

AN

AN

AN

AN

AN

CLARKSON AVENUE

L.F. REPAIR PRIORITY 3 LEVEL 2