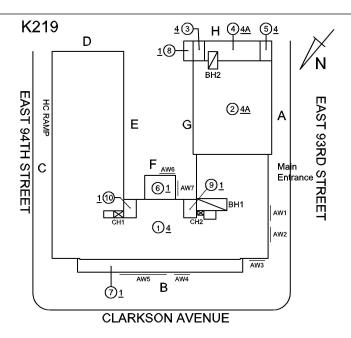

# **Building Condition Assessment Survey 2023 - 2024**

Architectural Inspection K219 Question Response **EXTERIOR** AREAWAY Instance Condition 3 - Fair Instance Quantity 7 Instance Quantity Uom **EACH** Deficiency AREAWAY GRATINGS: MAJOR RUSTING / OR BROKEN Roof Plan reference EAST 94TH STREET **1** CLARKSON AVENUE Deficiency Quantity 50 S.F. Quantity Uom Potential Action REPLACE PRIORITY 4 Urgency of Action LEVEL 2 Purpose of Action Deficiency Photo1 AW6 Violations No violations recorded. AREAWAY WALLS: CRACKS AND SPALLING Deficiency K219 Roof Plan reference EAST 94TH STREET ②4A CLARKSON AVENUE Deficiency Quantity 20 Quantity Uom S.F. Potential Action REPLACE Urgency of Action PRIORITY 4 Purpose of Action LEVEL 2

Deficiency

Roof Plan reference

Deficiency Quantity

Quantity Uom L.F.

Potential Action REPOINT
Urgency of Action PRIORITY 3

Purpose of Action LEVEL 2

Deficiency Photo1

Roof 1

# EXTERIOR COPING

Roof Plan reference

Deficiency Photo1

Deficiency Quantity
Quantity Uom
L.F.
Potential Action
MAINTENANCE
Urgency of Action
PRIORITY 3
Purpose of Action
LEVEL 2

Roof 1

Violations No violations recorded.

# **Building Condition Assessment Survey 2023 - 2024**

| uestion                             | Response                                                                                                                                                                                                                                                                                                                                                                                                                                                                                                                                                                                                                                                                                                                                                                                                                                                                                                                                                                                                                                                                                                                                                                                                                                                                                                                                                                                                                                                                                                                                                                                                                                                                                                                                                                                                                                                                                                                                                                                                                                                                                                                       |
|-------------------------------------|--------------------------------------------------------------------------------------------------------------------------------------------------------------------------------------------------------------------------------------------------------------------------------------------------------------------------------------------------------------------------------------------------------------------------------------------------------------------------------------------------------------------------------------------------------------------------------------------------------------------------------------------------------------------------------------------------------------------------------------------------------------------------------------------------------------------------------------------------------------------------------------------------------------------------------------------------------------------------------------------------------------------------------------------------------------------------------------------------------------------------------------------------------------------------------------------------------------------------------------------------------------------------------------------------------------------------------------------------------------------------------------------------------------------------------------------------------------------------------------------------------------------------------------------------------------------------------------------------------------------------------------------------------------------------------------------------------------------------------------------------------------------------------------------------------------------------------------------------------------------------------------------------------------------------------------------------------------------------------------------------------------------------------------------------------------------------------------------------------------------------------|
| EXTERIOR                            |                                                                                                                                                                                                                                                                                                                                                                                                                                                                                                                                                                                                                                                                                                                                                                                                                                                                                                                                                                                                                                                                                                                                                                                                                                                                                                                                                                                                                                                                                                                                                                                                                                                                                                                                                                                                                                                                                                                                                                                                                                                                                                                                |
| EXTERIOR WALLS                      |                                                                                                                                                                                                                                                                                                                                                                                                                                                                                                                                                                                                                                                                                                                                                                                                                                                                                                                                                                                                                                                                                                                                                                                                                                                                                                                                                                                                                                                                                                                                                                                                                                                                                                                                                                                                                                                                                                                                                                                                                                                                                                                                |
| Material Type(s)                    | Masonry                                                                                                                                                                                                                                                                                                                                                                                                                                                                                                                                                                                                                                                                                                                                                                                                                                                                                                                                                                                                                                                                                                                                                                                                                                                                                                                                                                                                                                                                                                                                                                                                                                                                                                                                                                                                                                                                                                                                                                                                                                                                                                                        |
| Replacement Quantity                | 36,000                                                                                                                                                                                                                                                                                                                                                                                                                                                                                                                                                                                                                                                                                                                                                                                                                                                                                                                                                                                                                                                                                                                                                                                                                                                                                                                                                                                                                                                                                                                                                                                                                                                                                                                                                                                                                                                                                                                                                                                                                                                                                                                         |
| Replacement Uom                     | S.F.                                                                                                                                                                                                                                                                                                                                                                                                                                                                                                                                                                                                                                                                                                                                                                                                                                                                                                                                                                                                                                                                                                                                                                                                                                                                                                                                                                                                                                                                                                                                                                                                                                                                                                                                                                                                                                                                                                                                                                                                                                                                                                                           |
| Instance on All Facades             | Inspected                                                                                                                                                                                                                                                                                                                                                                                                                                                                                                                                                                                                                                                                                                                                                                                                                                                                                                                                                                                                                                                                                                                                                                                                                                                                                                                                                                                                                                                                                                                                                                                                                                                                                                                                                                                                                                                                                                                                                                                                                                                                                                                      |
| Instance Condition                  | 3 - Fair                                                                                                                                                                                                                                                                                                                                                                                                                                                                                                                                                                                                                                                                                                                                                                                                                                                                                                                                                                                                                                                                                                                                                                                                                                                                                                                                                                                                                                                                                                                                                                                                                                                                                                                                                                                                                                                                                                                                                                                                                                                                                                                       |
| Instance Quantity                   | 36,000                                                                                                                                                                                                                                                                                                                                                                                                                                                                                                                                                                                                                                                                                                                                                                                                                                                                                                                                                                                                                                                                                                                                                                                                                                                                                                                                                                                                                                                                                                                                                                                                                                                                                                                                                                                                                                                                                                                                                                                                                                                                                                                         |
| Instance Quantity Uom               | S.F.                                                                                                                                                                                                                                                                                                                                                                                                                                                                                                                                                                                                                                                                                                                                                                                                                                                                                                                                                                                                                                                                                                                                                                                                                                                                                                                                                                                                                                                                                                                                                                                                                                                                                                                                                                                                                                                                                                                                                                                                                                                                                                                           |
| Deficiency                          | BRICK: MASONRY SILLS - DETERIORATED JOINTS                                                                                                                                                                                                                                                                                                                                                                                                                                                                                                                                                                                                                                                                                                                                                                                                                                                                                                                                                                                                                                                                                                                                                                                                                                                                                                                                                                                                                                                                                                                                                                                                                                                                                                                                                                                                                                                                                                                                                                                                                                                                                     |
| Roof Plan reference                 | K219  D  D  Self-  Self- Self-  Self- Self- Self- Self- Self- Self- Self- Self- Self- Self- Self- Self- Self- Self- Self- Self- Self- Self- Self- Self- Self- Self- Self- Self- Self- Self- Self- Self- Self- Self- Self- Self- Self- Self- Self- Self- Self- Self- Self- Self- Self- Self- Self- Self- Self- Self- Self- Self- Self- Self- Self- Self- Self- Self- Self- Self- Self- Self- Self- Self- Self- Self- Self- Self- Self- Self- Self- Self- Self- Self- Self- Self- Self- Self- Self- Self- Self- Self- Self- Self- Self- Self- Self- Self- Self- Self- Self- Self- Self- Self- Self- Self- Self- Self- Self- Self- Self- Self- Self- Self- Self- Self- Self- Self- Self- Self- Self- Self- Self- Self- Self- Self- Self- Self- Self- Self- Self- Self- Self- Self- Self- Self- Self- Self- Self- Self- Self- Self- Self- Self- Self- Self- Self- Self- Self- Self- Self- Self- Self- Self- Self- Self- Self- Self- Self- Self- Self- Self- Self- Self- Self- Self- Self- Self- Self- Self- Self- Self- Self- Self- Self- Self- Self- Self- Self- Self- Self- Self- Self- Self- Self- Self- Self- Self- Self- Self- Self- Self- Self- Self- Self- Self- Self- Self- Self- Self- Self- Self- Self- Self- Self- Self- Self- Self- Self- Self- Self- Self- Self- Self- Self- Self- Self- Self- Self- Self- Self- Self- Self- Self- Self- |
| Elevation                           | CLARROUN AVENUE                                                                                                                                                                                                                                                                                                                                                                                                                                                                                                                                                                                                                                                                                                                                                                                                                                                                                                                                                                                                                                                                                                                                                                                                                                                                                                                                                                                                                                                                                                                                                                                                                                                                                                                                                                                                                                                                                                                                                                                                                                                                                                                |
| Deficiency Quantity                 | 10                                                                                                                                                                                                                                                                                                                                                                                                                                                                                                                                                                                                                                                                                                                                                                                                                                                                                                                                                                                                                                                                                                                                                                                                                                                                                                                                                                                                                                                                                                                                                                                                                                                                                                                                                                                                                                                                                                                                                                                                                                                                                                                             |
| Quantity Uom                        | L.F.                                                                                                                                                                                                                                                                                                                                                                                                                                                                                                                                                                                                                                                                                                                                                                                                                                                                                                                                                                                                                                                                                                                                                                                                                                                                                                                                                                                                                                                                                                                                                                                                                                                                                                                                                                                                                                                                                                                                                                                                                                                                                                                           |
| Potential Action                    | REPOINT                                                                                                                                                                                                                                                                                                                                                                                                                                                                                                                                                                                                                                                                                                                                                                                                                                                                                                                                                                                                                                                                                                                                                                                                                                                                                                                                                                                                                                                                                                                                                                                                                                                                                                                                                                                                                                                                                                                                                                                                                                                                                                                        |
| Urgency of Action                   | PRIORITY 3                                                                                                                                                                                                                                                                                                                                                                                                                                                                                                                                                                                                                                                                                                                                                                                                                                                                                                                                                                                                                                                                                                                                                                                                                                                                                                                                                                                                                                                                                                                                                                                                                                                                                                                                                                                                                                                                                                                                                                                                                                                                                                                     |
| Purpose of Action Deficiency Photo1 | LEVEL 2                                                                                                                                                                                                                                                                                                                                                                                                                                                                                                                                                                                                                                                                                                                                                                                                                                                                                                                                                                                                                                                                                                                                                                                                                                                                                                                                                                                                                                                                                                                                                                                                                                                                                                                                                                                                                                                                                                                                                                                                                                                                                                                        |
|                                     |                                                                                                                                                                                                                                                                                                                                                                                                                                                                                                                                                                                                                                                                                                                                                                                                                                                                                                                                                                                                                                                                                                                                                                                                                                                                                                                                                                                                                                                                                                                                                                                                                                                                                                                                                                                                                                                                                                                                                                                                                                                                                                                                |
|                                     | Facade G                                                                                                                                                                                                                                                                                                                                                                                                                                                                                                                                                                                                                                                                                                                                                                                                                                                                                                                                                                                                                                                                                                                                                                                                                                                                                                                                                                                                                                                                                                                                                                                                                                                                                                                                                                                                                                                                                                                                                                                                                                                                                                                       |
| Violations                          | No violations recorded.                                                                                                                                                                                                                                                                                                                                                                                                                                                                                                                                                                                                                                                                                                                                                                                                                                                                                                                                                                                                                                                                                                                                                                                                                                                                                                                                                                                                                                                                                                                                                                                                                                                                                                                                                                                                                                                                                                                                                                                                                                                                                                        |

#### EXTERIOR WALLS

Roof Plan reference

Elevation

Deficiency Quantity Quantity Uom Potential Action Urgency of Action Purpose of Action

Deficiency Photo1

K219

D

D

#### EXTERIOR WALLS

Elevation

Deficiency Quantity 50
Quantity Uom S.F.
Potential Action REPAIR
Urgency of Action PRIORITY 3
Purpose of Action LEVEL 2

No violations recorded.

Violations

Deficiency

Roof Plan reference