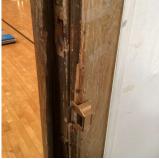

# DOORS AND FRAMES

Deficiency Photo1

Facade G

Violations No violations recorded.

Deficiency METAL: DETERIORATED DOOR AND FRAME - MINOR DETERIORATION

Roof Plan reference

Deficiency Quantity 2
Quantity Uom EACH
Potential Action MAINTENANCE
Urgency of Action PRIORITY 3
Purpose of Action LEVEL 2

Purpose of Action L
Deficiency Photo1

Facade B

Violations No violations recorded.

| DOOR HARDWARE      | Inspected                |
|--------------------|--------------------------|
| Condition          | 3 - Fair                 |
| Deficiency         | No deficiencies recorded |
| LINTELS            | Inspected                |
| Condition          | 1 - Good                 |
| Deficiency         | No deficiencies recorded |
| TRANSOM/SIDE LIGHT | Does not Exist           |
| XTERIOR WALLS      | Inspected                |