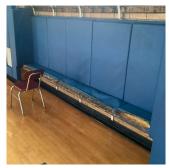

# **Building Condition Assessment Survey 2023 - 2024**

Architectural Inspection K219 Question Response **EXTERIOR** AREAWAY Instance Condition 3 - Fair Instance Quantity 7 Instance Quantity Uom **EACH** Deficiency AREAWAY GRATINGS: MAJOR RUSTING / OR BROKEN Roof Plan reference EAST 94TH STREET **1** CLARKSON AVENUE Deficiency Quantity 50 S.F. Quantity Uom Potential Action REPLACE PRIORITY 4 Urgency of Action LEVEL 2 Purpose of Action Deficiency Photo1 AW6 Violations No violations recorded. AREAWAY WALLS: CRACKS AND SPALLING Deficiency K219 Roof Plan reference EAST 94TH STREET ②4A CLARKSON AVENUE Deficiency Quantity 20 Quantity Uom S.F. Potential Action REPLACE Urgency of Action PRIORITY 4 Purpose of Action LEVEL 2