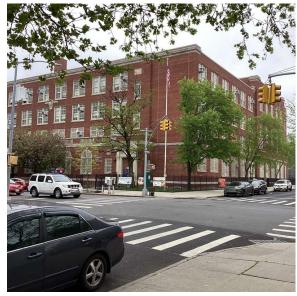

Custodian Fireman

Organization

Did you meet with this Principal? Did this Principal provide feedback?

Facade Photo

Lamar Academy Charter School - Brooklyn

No

Robert Washington

Corner of East 93rd Street and Clarkson Avenue - East view

Architectural Inspection K219

Main Entrance Photo

Roof Photo

Facade A - East 93rd Street

Roof 1 - North View

Yes

Have any Systems/Major Building Components been upgraded?

Systems: Chimney, Coping, Cornice, Door Lintels, Parapets,