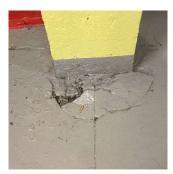

# **Building Condition Assessment Survey 2023 - 2024**

Architectural Inspection K219

| Architectural I | nspection                   |                                                                                |                                                                              |                               |                      |           | K219 |
|-----------------|-----------------------------|--------------------------------------------------------------------------------|------------------------------------------------------------------------------|-------------------------------|----------------------|-----------|------|
| Last Year?      |                             |                                                                                |                                                                              |                               |                      |           |      |
| No              | Potential Falling<br>Debris | Deteriorated<br>concrete<br>fireproofing<br>presents a<br>hazard.              | INTERIOR  <br>STRUCTURAL<br> <br>COLUMNS/BE<br>AMS/BEARIN<br>G WALLS         | Basement Tile<br>Storage Room | Robert<br>Washington | Custodian |      |
| No              | Tripping Hazard             | Severely<br>damaged Vinyl<br>Tiles Floor is a<br>potential<br>tripping hazard. | INTERIOR  <br>CLASSROOMS<br>/CORRIDORS/<br>ADMIN<br>SPACES   Floor<br>Finish | Room 413                      | Luis Colon           | Fireman   |      |