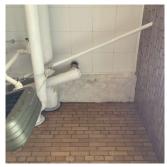

# **Building Condition Assessment Survey 2023 - 2024**

Architectural Inspection K219

| Architectural I | nspection                   |                                                                                |                                                                              |                               |                      |           | K219 |
|-----------------|-----------------------------|--------------------------------------------------------------------------------|------------------------------------------------------------------------------|-------------------------------|----------------------|-----------|------|
| Last Year?      |                             |                                                                                |                                                                              |                               |                      |           |      |
| No              | Potential Falling<br>Debris | Deteriorated<br>concrete<br>fireproofing<br>presents a<br>hazard.              | INTERIOR  <br>STRUCTURAL<br> <br>COLUMNS/BE<br>AMS/BEARIN<br>G WALLS         | Basement Tile<br>Storage Room | Robert<br>Washington | Custodian |      |
| No              | Tripping Hazard             | Severely<br>damaged Vinyl<br>Tiles Floor is a<br>potential<br>tripping hazard. | INTERIOR  <br>CLASSROOMS<br>/CORRIDORS/<br>ADMIN<br>SPACES   Floor<br>Finish | Room 413                      | Luis Colon           | Fireman   |      |