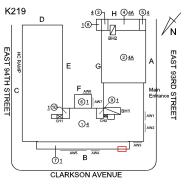

# **Building Condition Assessment Survey 2023 - 2024**

| uestion                             | Response                                                                                                                                                                                                                                                                                                                                                                                                                                                                                                                                                                                                                                                                                                                                                                                                                                                                                                                                                                                                                                                                                                                                                                                                                                                                                                                                                                                                                                                                                                                                                                                                                                                                                                                                                                                                                                                                                                                                                                                                                                                                                                                       |
|-------------------------------------|--------------------------------------------------------------------------------------------------------------------------------------------------------------------------------------------------------------------------------------------------------------------------------------------------------------------------------------------------------------------------------------------------------------------------------------------------------------------------------------------------------------------------------------------------------------------------------------------------------------------------------------------------------------------------------------------------------------------------------------------------------------------------------------------------------------------------------------------------------------------------------------------------------------------------------------------------------------------------------------------------------------------------------------------------------------------------------------------------------------------------------------------------------------------------------------------------------------------------------------------------------------------------------------------------------------------------------------------------------------------------------------------------------------------------------------------------------------------------------------------------------------------------------------------------------------------------------------------------------------------------------------------------------------------------------------------------------------------------------------------------------------------------------------------------------------------------------------------------------------------------------------------------------------------------------------------------------------------------------------------------------------------------------------------------------------------------------------------------------------------------------|
| EXTERIOR                            |                                                                                                                                                                                                                                                                                                                                                                                                                                                                                                                                                                                                                                                                                                                                                                                                                                                                                                                                                                                                                                                                                                                                                                                                                                                                                                                                                                                                                                                                                                                                                                                                                                                                                                                                                                                                                                                                                                                                                                                                                                                                                                                                |
| EXTERIOR WALLS                      |                                                                                                                                                                                                                                                                                                                                                                                                                                                                                                                                                                                                                                                                                                                                                                                                                                                                                                                                                                                                                                                                                                                                                                                                                                                                                                                                                                                                                                                                                                                                                                                                                                                                                                                                                                                                                                                                                                                                                                                                                                                                                                                                |
| Material Type(s)                    | Masonry                                                                                                                                                                                                                                                                                                                                                                                                                                                                                                                                                                                                                                                                                                                                                                                                                                                                                                                                                                                                                                                                                                                                                                                                                                                                                                                                                                                                                                                                                                                                                                                                                                                                                                                                                                                                                                                                                                                                                                                                                                                                                                                        |
| Replacement Quantity                | 36,000                                                                                                                                                                                                                                                                                                                                                                                                                                                                                                                                                                                                                                                                                                                                                                                                                                                                                                                                                                                                                                                                                                                                                                                                                                                                                                                                                                                                                                                                                                                                                                                                                                                                                                                                                                                                                                                                                                                                                                                                                                                                                                                         |
| Replacement Uom                     | S.F.                                                                                                                                                                                                                                                                                                                                                                                                                                                                                                                                                                                                                                                                                                                                                                                                                                                                                                                                                                                                                                                                                                                                                                                                                                                                                                                                                                                                                                                                                                                                                                                                                                                                                                                                                                                                                                                                                                                                                                                                                                                                                                                           |
| Instance on All Facades             | Inspected                                                                                                                                                                                                                                                                                                                                                                                                                                                                                                                                                                                                                                                                                                                                                                                                                                                                                                                                                                                                                                                                                                                                                                                                                                                                                                                                                                                                                                                                                                                                                                                                                                                                                                                                                                                                                                                                                                                                                                                                                                                                                                                      |
| Instance Condition                  | 3 - Fair                                                                                                                                                                                                                                                                                                                                                                                                                                                                                                                                                                                                                                                                                                                                                                                                                                                                                                                                                                                                                                                                                                                                                                                                                                                                                                                                                                                                                                                                                                                                                                                                                                                                                                                                                                                                                                                                                                                                                                                                                                                                                                                       |
| Instance Quantity                   | 36,000                                                                                                                                                                                                                                                                                                                                                                                                                                                                                                                                                                                                                                                                                                                                                                                                                                                                                                                                                                                                                                                                                                                                                                                                                                                                                                                                                                                                                                                                                                                                                                                                                                                                                                                                                                                                                                                                                                                                                                                                                                                                                                                         |
| Instance Quantity Uom               | S.F.                                                                                                                                                                                                                                                                                                                                                                                                                                                                                                                                                                                                                                                                                                                                                                                                                                                                                                                                                                                                                                                                                                                                                                                                                                                                                                                                                                                                                                                                                                                                                                                                                                                                                                                                                                                                                                                                                                                                                                                                                                                                                                                           |
| Deficiency                          | BRICK: MASONRY SILLS - DETERIORATED JOINTS                                                                                                                                                                                                                                                                                                                                                                                                                                                                                                                                                                                                                                                                                                                                                                                                                                                                                                                                                                                                                                                                                                                                                                                                                                                                                                                                                                                                                                                                                                                                                                                                                                                                                                                                                                                                                                                                                                                                                                                                                                                                                     |
| Roof Plan reference                 | K219  D  D  Self-  Self- Self-  Self- Self- Self- Self- Self- Self- Self- Self- Self- Self- Self- Self- Self- Self- Self- Self- Self- Self- Self- Self- Self- Self- Self- Self- Self- Self- Self- Self- Self- Self- Self- Self- Self- Self- Self- Self- Self- Self- Self- Self- Self- Self- Self- Self- Self- Self- Self- Self- Self- Self- Self- Self- Self- Self- Self- Self- Self- Self- Self- Self- Self- Self- Self- Self- Self- Self- Self- Self- Self- Self- Self- Self- Self- Self- Self- Self- Self- Self- Self- Self- Self- Self- Self- Self- Self- Self- Self- Self- Self- Self- Self- Self- Self- Self- Self- Self- Self- Self- Self- Self- Self- Self- Self- Self- Self- Self- Self- Self- Self- Self- Self- Self- Self- Self- Self- Self- Self- Self- Self- Self- Self- Self- Self- Self- Self- Self- Self- Self- Self- Self- Self- Self- Self- Self- Self- Self- Self- Self- Self- Self- Self- Self- Self- Self- Self- Self- Self- Self- Self- Self- Self- Self- Self- Self- Self- Self- Self- Self- Self- Self- Self- Self- Self- Self- Self- Self- Self- Self- Self- Self- Self- Self- Self- Self- Self- Self- Self- Self- Self- Self- Self- Self- Self- Self- Self- Self- Self- Self- Self- Self- Self- Self- Self- Self- Self- Self- Self- Self- Self- Self- Self- Self- Self- Self- Self- Self- Self- Self- Self- Self- Self- |
| Elevation                           | CLARROUN AVENUE                                                                                                                                                                                                                                                                                                                                                                                                                                                                                                                                                                                                                                                                                                                                                                                                                                                                                                                                                                                                                                                                                                                                                                                                                                                                                                                                                                                                                                                                                                                                                                                                                                                                                                                                                                                                                                                                                                                                                                                                                                                                                                                |
| Deficiency Quantity                 | 10                                                                                                                                                                                                                                                                                                                                                                                                                                                                                                                                                                                                                                                                                                                                                                                                                                                                                                                                                                                                                                                                                                                                                                                                                                                                                                                                                                                                                                                                                                                                                                                                                                                                                                                                                                                                                                                                                                                                                                                                                                                                                                                             |
| Quantity Uom                        | L.F.                                                                                                                                                                                                                                                                                                                                                                                                                                                                                                                                                                                                                                                                                                                                                                                                                                                                                                                                                                                                                                                                                                                                                                                                                                                                                                                                                                                                                                                                                                                                                                                                                                                                                                                                                                                                                                                                                                                                                                                                                                                                                                                           |
| Potential Action                    | REPOINT                                                                                                                                                                                                                                                                                                                                                                                                                                                                                                                                                                                                                                                                                                                                                                                                                                                                                                                                                                                                                                                                                                                                                                                                                                                                                                                                                                                                                                                                                                                                                                                                                                                                                                                                                                                                                                                                                                                                                                                                                                                                                                                        |
| Urgency of Action                   | PRIORITY 3                                                                                                                                                                                                                                                                                                                                                                                                                                                                                                                                                                                                                                                                                                                                                                                                                                                                                                                                                                                                                                                                                                                                                                                                                                                                                                                                                                                                                                                                                                                                                                                                                                                                                                                                                                                                                                                                                                                                                                                                                                                                                                                     |
| Purpose of Action Deficiency Photo1 | LEVEL 2                                                                                                                                                                                                                                                                                                                                                                                                                                                                                                                                                                                                                                                                                                                                                                                                                                                                                                                                                                                                                                                                                                                                                                                                                                                                                                                                                                                                                                                                                                                                                                                                                                                                                                                                                                                                                                                                                                                                                                                                                                                                                                                        |
|                                     |                                                                                                                                                                                                                                                                                                                                                                                                                                                                                                                                                                                                                                                                                                                                                                                                                                                                                                                                                                                                                                                                                                                                                                                                                                                                                                                                                                                                                                                                                                                                                                                                                                                                                                                                                                                                                                                                                                                                                                                                                                                                                                                                |
|                                     | Facade G                                                                                                                                                                                                                                                                                                                                                                                                                                                                                                                                                                                                                                                                                                                                                                                                                                                                                                                                                                                                                                                                                                                                                                                                                                                                                                                                                                                                                                                                                                                                                                                                                                                                                                                                                                                                                                                                                                                                                                                                                                                                                                                       |
| Violations                          | No violations recorded.                                                                                                                                                                                                                                                                                                                                                                                                                                                                                                                                                                                                                                                                                                                                                                                                                                                                                                                                                                                                                                                                                                                                                                                                                                                                                                                                                                                                                                                                                                                                                                                                                                                                                                                                                                                                                                                                                                                                                                                                                                                                                                        |

#### EXTERIOR WALLS

Roof Plan reference

Elevation

Deficiency Quantity Quantity Uom Potential Action Urgency of Action Purpose of Action

Deficiency Photo1

K219

D

D

H

D

ST

BH2

BH2

AN

EAST 99RD STREET

O

AN

AN

AN

AN

AN

AN

CLARKSON AVENUE

L.F. REPAIR PRIORITY 3 LEVEL 2