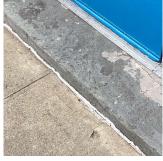

# **Building Condition Assessment Survey 2023 - 2024**

Architectural Inspection K219 Question Response **EXTERIOR** AREAWAY Instance Condition 3 - Fair Instance Quantity 7 Instance Quantity Uom **EACH** Deficiency AREAWAY GRATINGS: MAJOR RUSTING / OR BROKEN Roof Plan reference EAST 94TH STREET **1** CLARKSON AVENUE Deficiency Quantity 50 S.F. Quantity Uom Potential Action REPLACE PRIORITY 4 Urgency of Action LEVEL 2 Purpose of Action Deficiency Photo1 AW6 Violations No violations recorded. AREAWAY WALLS: CRACKS AND SPALLING Deficiency K219 Roof Plan reference EAST 94TH STREET ②4A CLARKSON AVENUE Deficiency Quantity 20 Quantity Uom S.F. Potential Action REPLACE Urgency of Action PRIORITY 4 Purpose of Action LEVEL 2