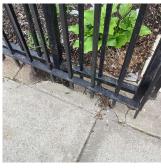

# **Building Condition Assessment Survey 2023 - 2024**

Architectural Inspection K219 Question Response **EXTERIOR** AREAWAY Instance Condition 3 - Fair Instance Quantity 7 Instance Quantity Uom **EACH** Deficiency AREAWAY GRATINGS: MAJOR RUSTING / OR BROKEN Roof Plan reference EAST 94TH STREET **1** CLARKSON AVENUE Deficiency Quantity 50 S.F. Quantity Uom Potential Action REPLACE PRIORITY 4 Urgency of Action LEVEL 2 Purpose of Action Deficiency Photo1 AW6 Violations No violations recorded. AREAWAY WALLS: CRACKS AND SPALLING Deficiency K219 Roof Plan reference EAST 94TH STREET ②4A CLARKSON AVENUE Deficiency Quantity 20 Quantity Uom S.F. Potential Action REPLACE Urgency of Action PRIORITY 4 Purpose of Action LEVEL 2