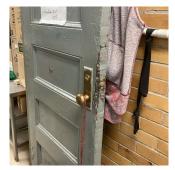

# **Building Condition Assessment Survey 2023 - 2024**

Architectural Inspection K219

| Architectural I | nspection                   |                                                                                |                                                                              |                               |                      |           | K219 |
|-----------------|-----------------------------|--------------------------------------------------------------------------------|------------------------------------------------------------------------------|-------------------------------|----------------------|-----------|------|
| Last Year?      |                             |                                                                                |                                                                              |                               |                      |           |      |
| No              | Potential Falling<br>Debris | Deteriorated<br>concrete<br>fireproofing<br>presents a<br>hazard.              | INTERIOR  <br>STRUCTURAL<br> <br>COLUMNS/BE<br>AMS/BEARIN<br>G WALLS         | Basement Tile<br>Storage Room | Robert<br>Washington | Custodian |      |
| No              | Tripping Hazard             | Severely<br>damaged Vinyl<br>Tiles Floor is a<br>potential<br>tripping hazard. | INTERIOR  <br>CLASSROOMS<br>/CORRIDORS/<br>ADMIN<br>SPACES   Floor<br>Finish | Room 413                      | Luis Colon           | Fireman   |      |