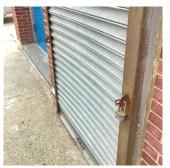

# DOORS AND FRAMES

Deficiency Photo1

Facade G

Violations No violations recorded.

Deficiency METAL: DETERIORATED DOOR AND FRAME - MINOR DETERIORATION

Roof Plan reference

Deficiency Quantity 2
Quantity Uom EACH
Potential Action MAINTENANCE
Urgency of Action PRIORITY 3
Purpose of Action LEVEL 2

Purpose of Action L
Deficiency Photo1

Facade B

Violations No violations recorded.

| DOOR HARDWARE      | Inspected                |
|--------------------|--------------------------|
| Condition          | 3 - Fair                 |
| Deficiency         | No deficiencies recorded |
| LINTELS            | Inspected                |
| Condition          | 1 - Good                 |
| Deficiency         | No deficiencies recorded |
| TRANSOM/SIDE LIGHT | Does not Exist           |
| XTERIOR WALLS      | Inspected                |