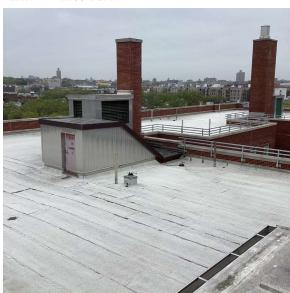

Architectural Inspection K219

Main Entrance Photo

Roof Photo

Facade A - East 93rd Street

Roof 1 - North View

Yes

Have any Systems/Major Building Components been upgraded?

Systems: Chimney, Coping, Cornice, Door Lintels, Parapets,