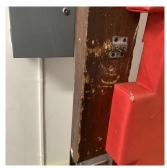

# **Building Condition Assessment Survey 2023 - 2024**

Architectural Inspection K219

| Architectural I | nspection                   |                                                                                |                                                                              |                               |                      |           | K219 |
|-----------------|-----------------------------|--------------------------------------------------------------------------------|------------------------------------------------------------------------------|-------------------------------|----------------------|-----------|------|
| Last Year?      |                             |                                                                                |                                                                              |                               |                      |           |      |
| No              | Potential Falling<br>Debris | Deteriorated<br>concrete<br>fireproofing<br>presents a<br>hazard.              | INTERIOR  <br>STRUCTURAL<br> <br>COLUMNS/BE<br>AMS/BEARIN<br>G WALLS         | Basement Tile<br>Storage Room | Robert<br>Washington | Custodian |      |
| No              | Tripping Hazard             | Severely<br>damaged Vinyl<br>Tiles Floor is a<br>potential<br>tripping hazard. | INTERIOR  <br>CLASSROOMS<br>/CORRIDORS/<br>ADMIN<br>SPACES   Floor<br>Finish | Room 413                      | Luis Colon           | Fireman   |      |