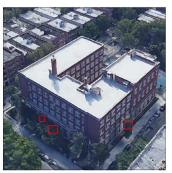

Architectural Inspection K219

Main Entrance Photo

Roof Photo

Facade A - East 93rd Street

Roof 1 - North View

Yes

Have any Systems/Major Building Components been upgraded?

Systems: Chimney, Coping, Cornice, Door Lintels, Parapets,