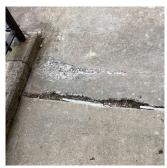

# **Building Condition Assessment Survey 2023 - 2024**

Architectural Inspection K219 Question Response **EXTERIOR** AREAWAY Instance Condition 3 - Fair Instance Quantity 7 Instance Quantity Uom **EACH** Deficiency AREAWAY GRATINGS: MAJOR RUSTING / OR BROKEN Roof Plan reference EAST 94TH STREET **1** CLARKSON AVENUE Deficiency Quantity 50 S.F. Quantity Uom Potential Action REPLACE PRIORITY 4 Urgency of Action LEVEL 2 Purpose of Action Deficiency Photo1 AW6 Violations No violations recorded. AREAWAY WALLS: CRACKS AND SPALLING Deficiency K219 Roof Plan reference EAST 94TH STREET ②4A CLARKSON AVENUE Deficiency Quantity 20 Quantity Uom S.F. Potential Action REPLACE Urgency of Action PRIORITY 4 Purpose of Action LEVEL 2