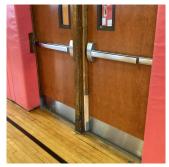

| CORNICE          | Inspected                             |
|------------------|---------------------------------------|
| Condition        | 1 - Good                              |
| Deficiency       | No deficiencies recorded              |
| DOORS            | Inspected                             |
| DOORS AND FRAMES | Inspected                             |
| Condition        | 3 - Fair                              |
| D. C             | DOLL UP DOOD DETERIOR ATED DOOD MINOR |

# DOORS AND FRAMES

Deficiency Photo1

Facade G

Violations No violations recorded.

Deficiency METAL: DETERIORATED DOOR AND FRAME - MINOR DETERIORATION

Roof Plan reference

Deficiency Quantity 2
Quantity Uom EACH
Potential Action MAINTENANCE
Urgency of Action PRIORITY 3
Purpose of Action LEVEL 2

Purpose of Action L
Deficiency Photo1

Facade B

Violations No violations recorded.

| DOOR HARDWARE      | Inspected                |
|--------------------|--------------------------|
| Condition          | 3 - Fair                 |
| Deficiency         | No deficiencies recorded |
| LINTELS            | Inspected                |
| Condition          | 1 - Good                 |
| Deficiency         | No deficiencies recorded |
| TRANSOM/SIDE LIGHT | Does not Exist           |
| XTERIOR WALLS      | Inspected                |