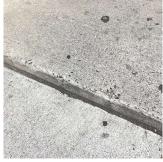

# **Building Condition Assessment Survey 2023 - 2024**

Architectural Inspection K219 Question Response **EXTERIOR** AREAWAY Instance Condition 3 - Fair Instance Quantity 7 Instance Quantity Uom **EACH** Deficiency AREAWAY GRATINGS: MAJOR RUSTING / OR BROKEN Roof Plan reference EAST 94TH STREET **1** CLARKSON AVENUE Deficiency Quantity 50 S.F. Quantity Uom Potential Action REPLACE PRIORITY 4 Urgency of Action LEVEL 2 Purpose of Action Deficiency Photo1 AW6 Violations No violations recorded. AREAWAY WALLS: CRACKS AND SPALLING Deficiency K219 Roof Plan reference EAST 94TH STREET ②4A CLARKSON AVENUE Deficiency Quantity 20 Quantity Uom S.F. Potential Action REPLACE Urgency of Action PRIORITY 4 Purpose of Action LEVEL 2