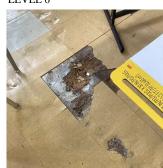

# **Building Condition Assessment Survey 2023 - 2024**

Architectural Inspection K219

| Architectural I | nspection                   |                                                                                |                                                                              |                               |                      |           | K219 |
|-----------------|-----------------------------|--------------------------------------------------------------------------------|------------------------------------------------------------------------------|-------------------------------|----------------------|-----------|------|
| Last Year?      |                             |                                                                                |                                                                              |                               |                      |           |      |
| No              | Potential Falling<br>Debris | Deteriorated<br>concrete<br>fireproofing<br>presents a<br>hazard.              | INTERIOR  <br>STRUCTURAL<br> <br>COLUMNS/BE<br>AMS/BEARIN<br>G WALLS         | Basement Tile<br>Storage Room | Robert<br>Washington | Custodian |      |
| No              | Tripping Hazard             | Severely<br>damaged Vinyl<br>Tiles Floor is a<br>potential<br>tripping hazard. | INTERIOR  <br>CLASSROOMS<br>/CORRIDORS/<br>ADMIN<br>SPACES   Floor<br>Finish | Room 413                      | Luis Colon           | Fireman   |      |