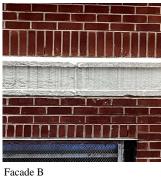

# DOORS AND FRAMES

Deficiency Photo1

Facade G

Violations No violations recorded.

Deficiency METAL: DETERIORATED DOOR AND FRAME - MINOR DETERIORATION

Roof Plan reference

Deficiency Quantity 2
Quantity Uom EACH
Potential Action MAINTENANCE
Urgency of Action PRIORITY 3
Purpose of Action LEVEL 2

Purpose of Action L
Deficiency Photo1

Facade B

Violations No violations recorded.

| DOOR HARDWARE      | Inspected                |
|--------------------|--------------------------|
| Condition          | 3 - Fair                 |
| Deficiency         | No deficiencies recorded |
| LINTELS            | Inspected                |
| Condition          | 1 - Good                 |
| Deficiency         | No deficiencies recorded |
| TRANSOM/SIDE LIGHT | Does not Exist           |
| XTERIOR WALLS      | Inspected                |