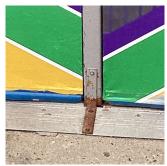

| CORNICE          | Inspected                             |
|------------------|---------------------------------------|
| Condition        | 1 - Good                              |
| Deficiency       | No deficiencies recorded              |
| DOORS            | Inspected                             |
| DOORS AND FRAMES | Inspected                             |
| Condition        | 3 - Fair                              |
| D. C             | DOLL UP DOOD DETERIOR ATED DOOD MINOR |

Deficiency

Roof Plan reference

Deficiency Quantity 60
Quantity Uom S.F.
Potential Action MA

Potential Action MAINTENANCE
Urgency of Action PRIORITY 3
Purpose of Action LEVEL 2

Architectural Inspection K219