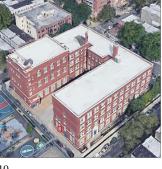

Custodian Fireman

Organization

Did you meet with this Principal? Did this Principal provide feedback?

Facade Photo

Lamar Academy Charter School - Brooklyn

No

Robert Washington

Corner of East 93rd Street and Clarkson Avenue - East view

Architectural Inspection K219

Main Entrance Photo

Roof Photo

Facade A - East 93rd Street

Roof 1 - North View

Yes

Have any Systems/Major Building Components been upgraded?

Systems: Chimney, Coping, Cornice, Door Lintels, Parapets,