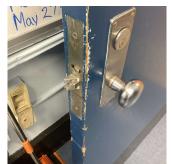

| CORNICE          | Inspected                             |
|------------------|---------------------------------------|
| Condition        | 1 - Good                              |
| Deficiency       | No deficiencies recorded              |
| DOORS            | Inspected                             |
| DOORS AND FRAMES | Inspected                             |
| Condition        | 3 - Fair                              |
| D. C             | DOLL UP DOOD DETERIOR ATED DOOD MINOR |

Deficiency

Roof Plan reference

Deficiency Quantity 60
Quantity Uom S.F.
Potential Action MA

Potential Action MAINTENANCE
Urgency of Action PRIORITY 3
Purpose of Action LEVEL 2

Architectural Inspection K219