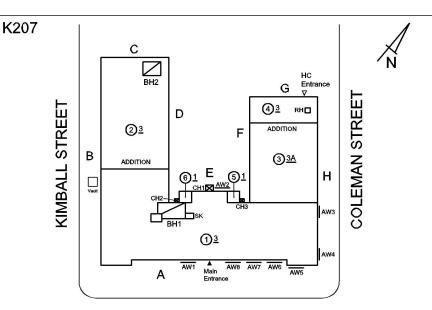

# Architectural Inspection

**Building Template** 

K207

# FILLMORE AVENUE

| Question              | Response                          |
|-----------------------|-----------------------------------|
| Architectural         |                                   |
| EXTERIOR              | Inspected                         |
| AREAWAY               | Inspected                         |
| Instance on AW1       | Inspected                         |
| Instance Condition    | 3 - Fair                          |
| Instance Quantity     | 1                                 |
| Instance Quantity Uom | EACH                              |
| Deficiency            | AREAWAY SLAB: CRACKS AND SPALLING |
| Roof Plan reference   | K207                              |