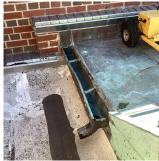

#### Ceiling

Deficiency Photo1

Stair I/1 Vestibule

Response

No violations recorded.

Inspected

| <b>5001</b> (3)              | Inspected                         |
|------------------------------|-----------------------------------|
| Condition                    | 3 - Fair                          |
| Deficiency                   | WOOD: DETERIORATED DOOR           |
| Deficiency Location/Instance | Stair I/1 Vestibule               |
| Deficiency Quantity          | 1                                 |
| Quantity Uom                 | EACH                              |
| Potential Action             | MAINTENANCE                       |
| Urgency of Action            | PRIORITY 3                        |
| Purpose of Action            | LEVEL 2                           |
| Deficiency Photo1            | Stair I/1 Vestibule               |
| Violations                   | No violations recorded.           |
| artition                     | Inspected                         |
| Condition                    | 2 - Between Good and Fair         |
| Deficiency                   | GLASS PANEL: DAMAGED/DETERIORATED |
| Deficiency Location/Instance | Stair CD/2,3                      |
| Deficiency Quantity          | 15                                |
| Quantity Uom                 | S.F.                              |
| Potential Action             | REPLACE                           |
| Urgency of Action            | PRIORITY 3                        |
| Purpose of Action            | LEVEL 2                           |
|                              |                                   |

## **Building Condition Assessment Survey 2023 - 2024**

# Architectural Inspection

Violations

| rchitectural Inspection | K20      |
|-------------------------|----------|
| Question                | Response |
| INTERIOR                |          |
| STAIRS/RAMPS: INTERIOR  |          |
| Partition               |          |
| Deficiency Photo1       |          |

Stair CD/3

No violations recorded.

| lings                        | Inspected                                       |
|------------------------------|-------------------------------------------------|
| Condition                    | 2 - Between Good and Fair                       |
| Deficiency                   | No deficiencies recorded                        |
| irs and Landings             | Inspected                                       |
| Condition                    | 5 - Poor                                        |
| Deficiency                   | ROLLED ASPHALT: CRACKS                          |
| Deficiency Location/Instance | Stairs CD/Bulkhead, EF/Bulkhead                 |
| Deficiency Quantity          | 100                                             |
| Quantity Uom                 | S.F.                                            |
| Potential Action             | REPLACE                                         |
| Urgency of Action            | PRIORITY 3                                      |
| Purpose of Action            | LEVEL 2                                         |
| Deficiency Photo1            | Stair EF/Bulkhead                               |
|                              |                                                 |
| Violations                   | No violations recorded.                         |
| Deficiency                   | STONE: BROKEN/MISSING                           |
| Deficiency Location/Instance | Exit J Vestibule by the Auditorium, Lobby Stair |
| Deficiency Quantity          | 100                                             |
| Quantity Uom                 | S.F.                                            |
| Potential Action             | REPLACE                                         |
| Urgency of Action            | PRIORITY 3                                      |
| Purpose of Action            | LEVEL 2                                         |

#### Building Condition Assessment Survey 2023 - 2024

Response

#### Architectural Inspection

#### Question

INTERIOR

#### STAIRS/RAMPS: INTERIOR

Stairs and Landings

#### Deficiency Photo1

Exit J Vestibule by the Auditorium No violations recorded.

Stairs CD/1 Vestibule, I/1 Vestibule

20

S.F.

REPLACE

PRIORITY 3 LEVEL 2

CERAMIC TILE: BROKEN/MISSING

# Violations

Deficiency Deficiency Location/Instance Deficiency Quantity Quantity Uom Potential Action Urgency of Action Purpose of Action Deficiency Photo1