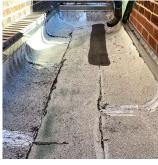

#### Ceiling

Deficiency Photo1

Stair I/1 Vestibule

Response

No violations recorded.

Inspected

| <b>5001</b> (3)              | Inspected                         |
|------------------------------|-----------------------------------|
| Condition                    | 3 - Fair                          |
| Deficiency                   | WOOD: DETERIORATED DOOR           |
| Deficiency Location/Instance | Stair I/1 Vestibule               |
| Deficiency Quantity          | 1                                 |
| Quantity Uom                 | EACH                              |
| Potential Action             | MAINTENANCE                       |
| Urgency of Action            | PRIORITY 3                        |
| Purpose of Action            | LEVEL 2                           |
| Deficiency Photo1            | Stair I/1 Vestibule               |
| Violations                   | No violations recorded.           |
| artition                     | Inspected                         |
| Condition                    | 2 - Between Good and Fair         |
| Deficiency                   | GLASS PANEL: DAMAGED/DETERIORATED |
| Deficiency Location/Instance | Stair CD/2,3                      |
| Deficiency Quantity          | 15                                |
| Quantity Uom                 | S.F.                              |
| Potential Action             | REPLACE                           |
| Urgency of Action            | PRIORITY 3                        |
| Purpose of Action            | LEVEL 2                           |
|                              |                                   |

## **Building Condition Assessment Survey 2023 - 2024**

# Architectural Inspection

Violations

| rchitectural Inspection | K20      |
|-------------------------|----------|
| Question                | Response |
| INTERIOR                |          |
| STAIRS/RAMPS: INTERIOR  |          |
| Partition               |          |
| Deficiency Photo1       |          |

Stair CD/3

No violations recorded.

| lings                        | Inspected                                       |
|------------------------------|-------------------------------------------------|
| Condition                    | 2 - Between Good and Fair                       |
| Deficiency                   | No deficiencies recorded                        |
| irs and Landings             | Inspected                                       |
| Condition                    | 5 - Poor                                        |
| Deficiency                   | ROLLED ASPHALT: CRACKS                          |
| Deficiency Location/Instance | Stairs CD/Bulkhead, EF/Bulkhead                 |
| Deficiency Quantity          | 100                                             |
| Quantity Uom                 | S.F.                                            |
| Potential Action             | REPLACE                                         |
| Urgency of Action            | PRIORITY 3                                      |
| Purpose of Action            | LEVEL 2                                         |
| Deficiency Photo1            | Stair EF/Bulkhead                               |
|                              |                                                 |
| Violations                   | No violations recorded.                         |
| Deficiency                   | STONE: BROKEN/MISSING                           |
| Deficiency Location/Instance | Exit J Vestibule by the Auditorium, Lobby Stair |
| Deficiency Quantity          | 100                                             |
| Quantity Uom                 | S.F.                                            |
| Potential Action             | REPLACE                                         |
| Urgency of Action            | PRIORITY 3                                      |
| Purpose of Action            | LEVEL 2                                         |

#### Building Condition Assessment Survey 2023 - 2024

Response

#### Architectural Inspection

#### Question

INTERIOR

#### STAIRS/RAMPS: INTERIOR

Stairs and Landings

#### Deficiency Photo1

Exit J Vestibule by the Auditorium No violations recorded.

Stairs CD/1 Vestibule, I/1 Vestibule

20

S.F.

REPLACE

PRIORITY 3 LEVEL 2

CERAMIC TILE: BROKEN/MISSING

# Violations

Deficiency Deficiency Location/Instance Deficiency Quantity Quantity Uom Potential Action Urgency of Action Purpose of Action Deficiency Photo1