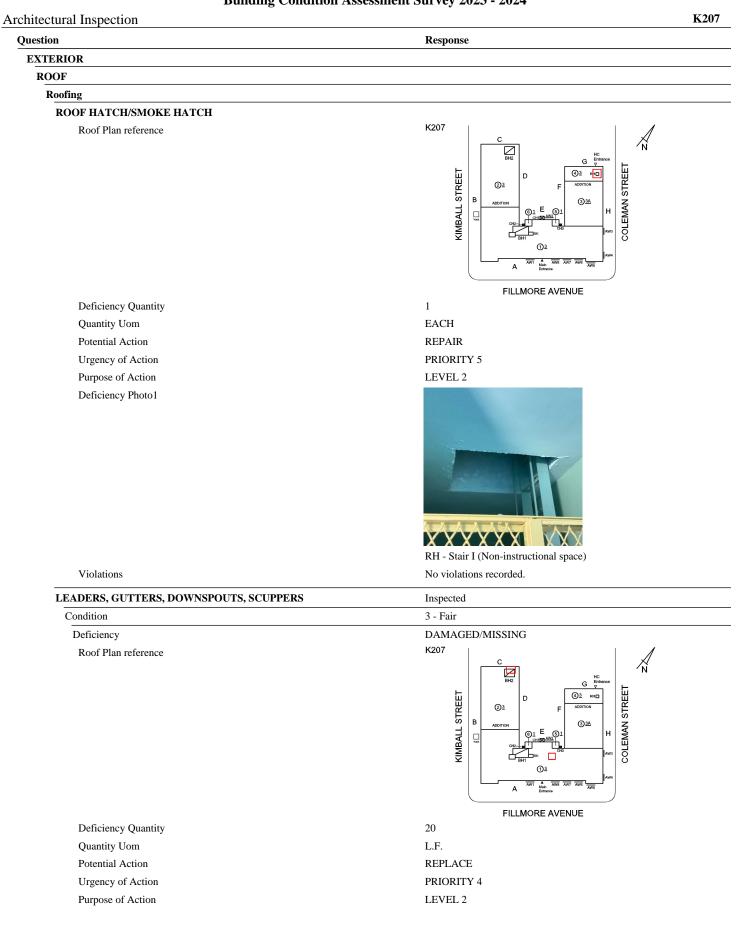

#### KITCHEN Door(s)

Deficiency Photo1

Main Entrance No violations recorded.

#### Floor Finish

Violations

| Instance on 1st Floor        | Inspected                                        |
|------------------------------|--------------------------------------------------|
| ndition                      | 2 - Between Good and Fair                        |
| Deficiency                   | QUARRY TILE: BROKEN/MISSING TILES                |
| Deficiency Location/Instance | Food Preparation Area                            |
| Deficiency Quantity          | 10                                               |
| Quantity Uom                 | S.F.                                             |
| Potential Action             | REPLACE                                          |
| Urgency of Action            | PRIORITY 3                                       |
| Purpose of Action            | LEVEL 2                                          |
| Deficiency Photo1            | Food Preparation Area<br>No violations recorded. |
| Deficiency                   | CONCRETE: CRACKS                                 |
| Deficiency Location/Instance | Storage Room                                     |
| Deficiency Quantity          | 10                                               |
| Quantity Uom                 | S.F.                                             |
| Potential Action             | REPLACE                                          |
| Urgency of Action            | PRIORITY 3                                       |
|                              |                                                  |

## **Building Condition Assessment Survey 2023 - 2024**

# Architectural Inspection

| Question | Response |  |
|----------|----------|--|
| INTERIOR |          |  |
| KITCHEN  |          |  |

# Floor Finish

Deficiency Photo1

Storage Room No violations recorded.

#### ....

Violations

| Walls                        |                               |
|------------------------------|-------------------------------|
| Instance on 1st Floor        | Inspected                     |
| Condition                    | 2 - Between Good and Fair     |
| Deficiency                   | CERAMIC TILE: BROKEN/ MISSING |
| Deficiency Location/Instance | Near the windows              |
| Deficiency Quantity          | 15                            |
| Quantity Uom                 | S.F.                          |
| Potential Action             | REPLACE                       |
| Urgency of Action            | PRIORITY 3                    |
| Purpose of Action            | LEVEL 2                       |
| Deficiency Photo1            | Wear the windows              |
| Violations                   | No violations recorded.       |
| IBRARY                       | Inspected                     |
| Instance on Room 315         | Inspected                     |
| Built-in Furnishing          |                               |
| Instance on Room 315         | Inspected                     |
| Condition                    | 2 - Between Good and Fair     |
| Deficiency                   | No deficiencies recorded      |
| Ceiling                      |                               |
| Instance on Room 315         | Inspected                     |
| Condition                    | 2 - Between Good and Fair     |
| Deficiency                   | No deficiencies recorded      |
| Door(s)                      |                               |
| Instance on Room 315         | Inspected                     |
| Condition                    | 2 - Between Good and Fair     |

**Floor Finish** 

Deficiency

No deficiencies recorded

| iestion                          | Response                                   |
|----------------------------------|--------------------------------------------|
| INTERIOR                         |                                            |
| LIBRARY                          |                                            |
| Floor Finish                     |                                            |
| Instance on Room 315             | Inspected                                  |
| Condition                        | 2 - Between Good and Fair                  |
| Deficiency                       | No deficiencies recorded                   |
| Walls                            |                                            |
| Instance on Room 315             | Inspected                                  |
| Condition                        | 2 - Between Good and Fair                  |
| Deficiency                       | PLASTER: CRACKS/SPALLING                   |
| Deficiency Location/Instance     | Near the windows                           |
| Deficiency Quantity              | 30                                         |
| Quantity Uom                     | S.F.                                       |
| Potential Action                 | REPLACE                                    |
| Urgency of Action                | PRIORITY 3                                 |
| Purpose of Action                | LEVEL 2                                    |
|                                  | Wear the windows                           |
| Violations                       | No violations recorded.                    |
| LOCKER ROOM                      | Does not Exist                             |
| MULTI-PURPOSE ROOM               | Does not Exist                             |
| SCIENCE DEMO ROOM                | Does not Exist                             |
| SCIENCE LAB                      | Does not Exist                             |
| SCIENCE PREP ROOM                | Does not Exist                             |
| SHOWER ROOM                      | Does not Exist                             |
| STAIRS/RAMPS: INTERIOR           | Inspected                                  |
| Do Letter Stair Signs Exist?     | Partially                                  |
| Ceiling                          | Inspected                                  |
| Condition                        | 2 - Between Good and Fair                  |
| Deficiency                       | PLASTER: CRACKS/SPALLING                   |
| Deficiency Location/Instance     | Stairs CD/3, EF/1 Vestibule, I/1 Vestibule |
| Deficiency Quantity              | 30                                         |
|                                  | S.F.                                       |
| Quantity Uom                     | 5.1.                                       |
| Quantity Uom<br>Potential Action | REPLACE                                    |

#### Architectural Inspection

| Ou  | estion |
|-----|--------|
| ~~~ | couon  |

icouon

INTERIOR

#### STAIRS/RAMPS: INTERIOR

Violations

Door(s)