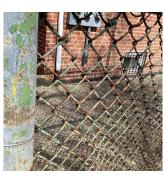

| Violations            | No violations recorded.   |
|-----------------------|---------------------------|
| Instance on AW2 - AW8 | Inaccessible              |
| Instance Quantity     | 7                         |
| Instance Quantity Uom | EACH                      |
| AWNINGS AND CANOPIES  | Does not Exist            |
| CHIMNEY               | Inspected                 |
| Material Type(s)      | Masonry                   |
| Condition             | 2 - Between Good and Fair |
| Deficiency            | No deficiencies recorded  |
| COPING                | Inspected                 |
| Condition             | 2 - Between Good and Fair |
| Deficiency            | No deficiencies recorded  |
| CORNICE               | Inspected                 |
| Condition             | 2 - Between Good and Fair |
| Deficiency            | No deficiencies recorded  |
| DOORS                 | Inspected                 |
| DOORS AND FRAMES      | Inspected                 |
| Condition             | 5 - Poor                  |

Deficiency

Roof Plan reference

Deficiency Quantity Quantity Uom Potential Action Urgency of Action Purpose of Action

METAL CLAD: DETERIORATED DOOR AND FRAME - MAJOR DETERIORATION K207

PRIORITY 4 LEVEL 2

15