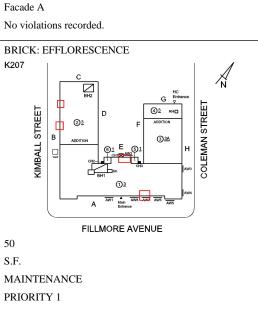

# FILLMORE AVENUE

| Question              | Response                          |
|-----------------------|-----------------------------------|
| Architectural         |                                   |
| EXTERIOR              | Inspected                         |
| AREAWAY               | Inspected                         |
| Instance on AW1       | Inspected                         |
| Instance Condition    | 3 - Fair                          |
| Instance Quantity     | 1                                 |
| Instance Quantity Uom | EACH                              |
| Deficiency            | AREAWAY SLAB: CRACKS AND SPALLING |
| Roof Plan reference   | K207                              |

| Violations            | No violations recorded.   |
|-----------------------|---------------------------|
| Instance on AW2 - AW8 | Inaccessible              |
| Instance Quantity     | 7                         |
| Instance Quantity Uom | EACH                      |
| AWNINGS AND CANOPIES  | Does not Exist            |
| CHIMNEY               | Inspected                 |
| Material Type(s)      | Masonry                   |
| Condition             | 2 - Between Good and Fair |
| Deficiency            | No deficiencies recorded  |
| COPING                | Inspected                 |
| Condition             | 2 - Between Good and Fair |
| Deficiency            | No deficiencies recorded  |
| CORNICE               | Inspected                 |
| Condition             | 2 - Between Good and Fair |
| Deficiency            | No deficiencies recorded  |
| DOORS                 | Inspected                 |
| DOORS AND FRAMES      | Inspected                 |
| Condition             | 5 - Poor                  |