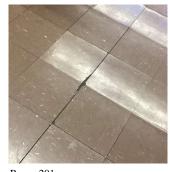

# FILLMORE AVENUE

| Question              | Response                          |
|-----------------------|-----------------------------------|
| Architectural         |                                   |
| EXTERIOR              | Inspected                         |
| AREAWAY               | Inspected                         |
| Instance on AW1       | Inspected                         |
| Instance Condition    | 3 - Fair                          |
| Instance Quantity     | 1                                 |
| Instance Quantity Uom | EACH                              |
| Deficiency            | AREAWAY SLAB: CRACKS AND SPALLING |
| Roof Plan reference   | K207                              |