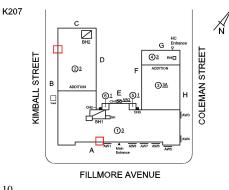

### Architectural Inspection

| Question          | Response |
|-------------------|----------|
| EXTERIOR          |          |
| AREAWAY           |          |
| Deficiency Photo1 |          |

| ۸ | <b>XX</b> 7 |  |
|---|-------------|--|
| А |             |  |