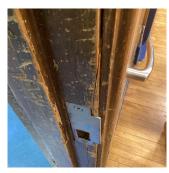

### DOORS AND FRAMES

Deficiency Photo1

Facade C - Exit 3

Response

No violations recorded.

# METAL CLAD: DETERIORATED DOOR AND FRAME - MINOR DETERIORATION

FILLMORE AVENUE

# 2 EACH MAINTENANCE

PRIORITY 3 LEVEL 2

Facade A - Main Entrance No violations recorded.

| lations |  |
|---------|--|
|         |  |
|         |  |

| DOOR HARDWARE      | Inspected                 |  |
|--------------------|---------------------------|--|
| Condition          | 3 - Fair                  |  |
| Deficiency         | No deficiencies recorded  |  |
| LINTELS            | Inspected                 |  |
| Condition          | 2 - Between Good and Fair |  |
| Deficiency         | No deficiencies recorded  |  |
| TRANSOM/SIDE LIGHT | Does not Exist            |  |
| XTERIOR WALLS      | Inspected                 |  |