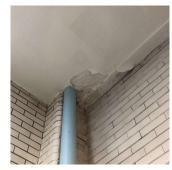

# Architectural Inspection

| Leased Space?                             | •                           |                                                                                                 |                                                                      | N                                                                        | Í0                    |                 |                                                  |
|-------------------------------------------|-----------------------------|-------------------------------------------------------------------------------------------------|----------------------------------------------------------------------|--------------------------------------------------------------------------|-----------------------|-----------------|--------------------------------------------------|
| riority Condition                         | on                          |                                                                                                 |                                                                      |                                                                          |                       |                 |                                                  |
| Priority<br>Condition Exist<br>Last Year? | Priority<br>Category        | Condition<br>Description                                                                        | Component<br>Affected                                                | Location<br>Description                                                  | Person(s)<br>Notified | Person(s) Title | PhotoImage                                       |
| Yes                                       | Potential Falling<br>Debris | Deteriorated<br>concrete<br>fireproofing is a<br>potential falling<br>debris hazard.            | INTERIOR  <br>STRUCTURAL<br> <br>COLUMNS/BE<br>AMS/BEARIN<br>G WALLS | Basement -<br>Under Main<br>Entrance Stair<br>North Side<br>under Exit 6 | Joe Metzger<br>s,     | Fireman         |                                                  |
| Yes                                       | Potential Falling<br>Debris | Deteriorated<br>concrete<br>fireproofing is a<br>potential falling<br>debris hazard.            | INTERIOR  <br>STRUCTURAL<br>  VAULTS-<br>BUNKERS  <br>Slab Structure | Basement - As<br>Hoist Vault                                             | sh Joe Metzger        | Fireman         |                                                  |
| Yes                                       | Potential Falling<br>Debris | Deteriorated<br>concrete floor<br>slab structure is<br>a potential<br>falling debris<br>hazard. | INTERIOR  <br>STRUCTURAL<br>  FLOOR<br>STRUCTURE                     | Basement - St<br>Toilet Room                                             | aff Joe Metzger       | Fireman         |                                                  |
| Yes                                       | Tripping Hazard             | Deteriorated<br>stone tread is a<br>potential<br>tripping hazard.                               | EXTERIOR  <br>STAIRS/RAMP<br>S: EXTERIOR  <br>STAIRS/RAMP<br>S       | Exit 4 (Exit to<br>schoolyard)                                           | Joe Metzger           | Fireman         |                                                  |
| tructural Engin                           | eer Required                |                                                                                                 |                                                                      |                                                                          |                       |                 |                                                  |
| Structural<br>Condition Type              | Condition<br>Description    | Component<br>Affected                                                                           | Location<br>Descript                                                 |                                                                          | erson(s)<br>lotified  | Person(s) Title | PhotoImage                                       |
| No condition record                       | rded                        |                                                                                                 |                                                                      |                                                                          |                       |                 |                                                  |
| rogrammatic A                             | ccessibility                |                                                                                                 |                                                                      |                                                                          |                       |                 |                                                  |
| Programmatic                              | Accessibility Status        | Question                                                                                        |                                                                      |                                                                          | Re                    | sponse          |                                                  |
| Is the primary of                         | r secondary entrance        | on an accessible rout                                                                           | re?                                                                  |                                                                          | Ye                    | S               |                                                  |
| Is the building                           | g a multi-story buildi      | ng?                                                                                             |                                                                      |                                                                          | Ye                    | S               |                                                  |
| Are all floo                              | rs of the building acc      | cessible through comp                                                                           | oliant means?                                                        |                                                                          | No                    | )               |                                                  |
| Are SOM means?                            | E floors other than t       | he 1st floor and baser                                                                          | nent accessible thro                                                 | ough compliant                                                           | No                    |                 |                                                  |
|                                           | Auditorium, Cafeter         | aces exist on the 1st F<br>ia, Computer, Gymna                                                  |                                                                      |                                                                          | Ye<br>ı,              | S               |                                                  |
|                                           | he rooms that do exi ment?  | st, are SOME of them                                                                            | accessible on the                                                    | lst Floor or                                                             | Ye                    | S               |                                                  |
|                                           |                             | ex accessible toilets e                                                                         | exist on the 1st floor                                               | r?                                                                       | No                    | )               |                                                  |
| ]                                         | Boys and Girls or Ur        | nisex accessible toilet                                                                         | s exist in the Basem                                                 | nent?                                                                    | No                    |                 |                                                  |
| Physical Break                            | down Structure              |                                                                                                 |                                                                      | Exists R                                                                 | equired Compl         | ies Deficiency  | Assistive Fire<br>Listening Alar<br>System Strol |