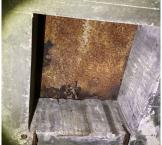

# METAL CLAD: DETERIORATED DOOR AND FRAME - MINOR DETERIORATION

FILLMORE AVENUE

# 2 EACH MAINTENANCE

PRIORITY 3 LEVEL 2

Facade A - Main Entrance No violations recorded.

| lations |  |
|---------|--|
|         |  |
|         |  |

| DOOR HARDWARE      | Inspected                 |  |
|--------------------|---------------------------|--|
| Condition          | 3 - Fair                  |  |
| Deficiency         | No deficiencies recorded  |  |
| LINTELS            | Inspected                 |  |
| Condition          | 2 - Between Good and Fair |  |
| Deficiency         | No deficiencies recorded  |  |
| TRANSOM/SIDE LIGHT | Does not Exist            |  |
| XTERIOR WALLS      | Inspected                 |  |