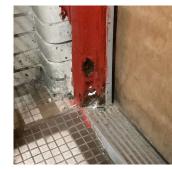

Deficiency

Roof Plan reference

Deficiency Quantity Quantity Uom Potential Action Urgency of Action Purpose of Action

METAL CLAD: DETERIORATED DOOR AND FRAME - MAJOR DETERIORATION K207

PRIORITY 4 LEVEL 2

15