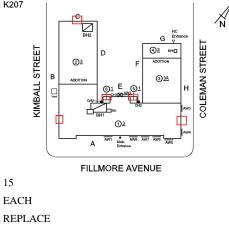

# FILLMORE AVENUE

| Question              | Response                          |
|-----------------------|-----------------------------------|
| Architectural         |                                   |
| EXTERIOR              | Inspected                         |
| AREAWAY               | Inspected                         |
| Instance on AW1       | Inspected                         |
| Instance Condition    | 3 - Fair                          |
| Instance Quantity     | 1                                 |
| Instance Quantity Uom | EACH                              |
| Deficiency            | AREAWAY SLAB: CRACKS AND SPALLING |
| Roof Plan reference   | K207                              |

Deficiency

Roof Plan reference

Deficiency Quantity Quantity Uom Potential Action Urgency of Action Purpose of Action

METAL CLAD: DETERIORATED DOOR AND FRAME - MAJOR DETERIORATION K207

PRIORITY 4 LEVEL 2

15