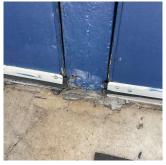

# METAL CLAD: DETERIORATED DOOR AND FRAME - MINOR DETERIORATION

FILLMORE AVENUE

# 2 EACH MAINTENANCE

PRIORITY 3 LEVEL 2

Facade A - Main Entrance No violations recorded.

| lations |  |
|---------|--|
|         |  |
|         |  |

| DOOR HARDWARE      | Inspected                 |  |
|--------------------|---------------------------|--|
| Condition          | 3 - Fair                  |  |
| Deficiency         | No deficiencies recorded  |  |
| LINTELS            | Inspected                 |  |
| Condition          | 2 - Between Good and Fair |  |
| Deficiency         | No deficiencies recorded  |  |
| TRANSOM/SIDE LIGHT | Does not Exist            |  |
| XTERIOR WALLS      | Inspected                 |  |