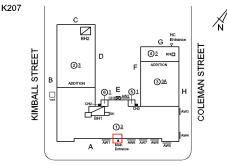

# FILLMORE AVENUE

| Question              | Response                          |
|-----------------------|-----------------------------------|
| Architectural         |                                   |
| EXTERIOR              | Inspected                         |
| AREAWAY               | Inspected                         |
| Instance on AW1       | Inspected                         |
| Instance Condition    | 3 - Fair                          |
| Instance Quantity     | 1                                 |
| Instance Quantity Uom | EACH                              |
| Deficiency            | AREAWAY SLAB: CRACKS AND SPALLING |
| Roof Plan reference   | K207                              |