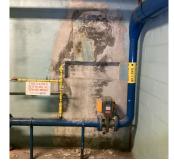

# **Building Condition Assessment Survey 2023 - 2024**

| uestion                           | Response                                                                                                                                                                                                                                                                                                                                                                                                                                                                                                                                                                                                                                                                                                                                                                                                                                                                                                                                                                                                                                                                                                                                                                                                                                                                                                                                                                                                                                                                                                                                                                                                                                                                                                                                                                                                                                                                                                                                                                                                                                                                                                                       |
|-----------------------------------|--------------------------------------------------------------------------------------------------------------------------------------------------------------------------------------------------------------------------------------------------------------------------------------------------------------------------------------------------------------------------------------------------------------------------------------------------------------------------------------------------------------------------------------------------------------------------------------------------------------------------------------------------------------------------------------------------------------------------------------------------------------------------------------------------------------------------------------------------------------------------------------------------------------------------------------------------------------------------------------------------------------------------------------------------------------------------------------------------------------------------------------------------------------------------------------------------------------------------------------------------------------------------------------------------------------------------------------------------------------------------------------------------------------------------------------------------------------------------------------------------------------------------------------------------------------------------------------------------------------------------------------------------------------------------------------------------------------------------------------------------------------------------------------------------------------------------------------------------------------------------------------------------------------------------------------------------------------------------------------------------------------------------------------------------------------------------------------------------------------------------------|
| EXTERIOR                          |                                                                                                                                                                                                                                                                                                                                                                                                                                                                                                                                                                                                                                                                                                                                                                                                                                                                                                                                                                                                                                                                                                                                                                                                                                                                                                                                                                                                                                                                                                                                                                                                                                                                                                                                                                                                                                                                                                                                                                                                                                                                                                                                |
| EXTERIOR WALLS                    |                                                                                                                                                                                                                                                                                                                                                                                                                                                                                                                                                                                                                                                                                                                                                                                                                                                                                                                                                                                                                                                                                                                                                                                                                                                                                                                                                                                                                                                                                                                                                                                                                                                                                                                                                                                                                                                                                                                                                                                                                                                                                                                                |
| Material Type(s)                  | Masonry                                                                                                                                                                                                                                                                                                                                                                                                                                                                                                                                                                                                                                                                                                                                                                                                                                                                                                                                                                                                                                                                                                                                                                                                                                                                                                                                                                                                                                                                                                                                                                                                                                                                                                                                                                                                                                                                                                                                                                                                                                                                                                                        |
| Replacement Quantity              | 32,000                                                                                                                                                                                                                                                                                                                                                                                                                                                                                                                                                                                                                                                                                                                                                                                                                                                                                                                                                                                                                                                                                                                                                                                                                                                                                                                                                                                                                                                                                                                                                                                                                                                                                                                                                                                                                                                                                                                                                                                                                                                                                                                         |
| Replacement Uom                   | S.F.                                                                                                                                                                                                                                                                                                                                                                                                                                                                                                                                                                                                                                                                                                                                                                                                                                                                                                                                                                                                                                                                                                                                                                                                                                                                                                                                                                                                                                                                                                                                                                                                                                                                                                                                                                                                                                                                                                                                                                                                                                                                                                                           |
| Instance on All Facades           | Under Construction                                                                                                                                                                                                                                                                                                                                                                                                                                                                                                                                                                                                                                                                                                                                                                                                                                                                                                                                                                                                                                                                                                                                                                                                                                                                                                                                                                                                                                                                                                                                                                                                                                                                                                                                                                                                                                                                                                                                                                                                                                                                                                             |
| Instance Quantity                 | 32,000                                                                                                                                                                                                                                                                                                                                                                                                                                                                                                                                                                                                                                                                                                                                                                                                                                                                                                                                                                                                                                                                                                                                                                                                                                                                                                                                                                                                                                                                                                                                                                                                                                                                                                                                                                                                                                                                                                                                                                                                                                                                                                                         |
| Instance Quantity Uom             | S.F.                                                                                                                                                                                                                                                                                                                                                                                                                                                                                                                                                                                                                                                                                                                                                                                                                                                                                                                                                                                                                                                                                                                                                                                                                                                                                                                                                                                                                                                                                                                                                                                                                                                                                                                                                                                                                                                                                                                                                                                                                                                                                                                           |
| EXTERIOR SOFFITS                  | Does not Exist                                                                                                                                                                                                                                                                                                                                                                                                                                                                                                                                                                                                                                                                                                                                                                                                                                                                                                                                                                                                                                                                                                                                                                                                                                                                                                                                                                                                                                                                                                                                                                                                                                                                                                                                                                                                                                                                                                                                                                                                                                                                                                                 |
| LOADING DOCK                      | Does not Exist                                                                                                                                                                                                                                                                                                                                                                                                                                                                                                                                                                                                                                                                                                                                                                                                                                                                                                                                                                                                                                                                                                                                                                                                                                                                                                                                                                                                                                                                                                                                                                                                                                                                                                                                                                                                                                                                                                                                                                                                                                                                                                                 |
| LOUVER                            | Inspected                                                                                                                                                                                                                                                                                                                                                                                                                                                                                                                                                                                                                                                                                                                                                                                                                                                                                                                                                                                                                                                                                                                                                                                                                                                                                                                                                                                                                                                                                                                                                                                                                                                                                                                                                                                                                                                                                                                                                                                                                                                                                                                      |
| Condition                         | 3 - Fair                                                                                                                                                                                                                                                                                                                                                                                                                                                                                                                                                                                                                                                                                                                                                                                                                                                                                                                                                                                                                                                                                                                                                                                                                                                                                                                                                                                                                                                                                                                                                                                                                                                                                                                                                                                                                                                                                                                                                                                                                                                                                                                       |
| Deficiency<br>Roof Plan reference | MISSING/DAMAGED SCREEN                                                                                                                                                                                                                                                                                                                                                                                                                                                                                                                                                                                                                                                                                                                                                                                                                                                                                                                                                                                                                                                                                                                                                                                                                                                                                                                                                                                                                                                                                                                                                                                                                                                                                                                                                                                                                                                                                                                                                                                                                                                                                                         |
|                                   | WINDERFORMED TO THE STATE OF TH |
| Elevation                         | FILLMORE AVENUE                                                                                                                                                                                                                                                                                                                                                                                                                                                                                                                                                                                                                                                                                                                                                                                                                                                                                                                                                                                                                                                                                                                                                                                                                                                                                                                                                                                                                                                                                                                                                                                                                                                                                                                                                                                                                                                                                                                                                                                                                                                                                                                |
| Deficiency Quantity               | 40                                                                                                                                                                                                                                                                                                                                                                                                                                                                                                                                                                                                                                                                                                                                                                                                                                                                                                                                                                                                                                                                                                                                                                                                                                                                                                                                                                                                                                                                                                                                                                                                                                                                                                                                                                                                                                                                                                                                                                                                                                                                                                                             |
| Quantity Uom                      | S.F.                                                                                                                                                                                                                                                                                                                                                                                                                                                                                                                                                                                                                                                                                                                                                                                                                                                                                                                                                                                                                                                                                                                                                                                                                                                                                                                                                                                                                                                                                                                                                                                                                                                                                                                                                                                                                                                                                                                                                                                                                                                                                                                           |
| Potential Action                  | REPLACE                                                                                                                                                                                                                                                                                                                                                                                                                                                                                                                                                                                                                                                                                                                                                                                                                                                                                                                                                                                                                                                                                                                                                                                                                                                                                                                                                                                                                                                                                                                                                                                                                                                                                                                                                                                                                                                                                                                                                                                                                                                                                                                        |
| Urgency of Action                 | PRIORITY 4                                                                                                                                                                                                                                                                                                                                                                                                                                                                                                                                                                                                                                                                                                                                                                                                                                                                                                                                                                                                                                                                                                                                                                                                                                                                                                                                                                                                                                                                                                                                                                                                                                                                                                                                                                                                                                                                                                                                                                                                                                                                                                                     |
| Purpose of Action                 | LEVEL 2                                                                                                                                                                                                                                                                                                                                                                                                                                                                                                                                                                                                                                                                                                                                                                                                                                                                                                                                                                                                                                                                                                                                                                                                                                                                                                                                                                                                                                                                                                                                                                                                                                                                                                                                                                                                                                                                                                                                                                                                                                                                                                                        |
| Deficiency Photo1                 | A CONTRACT OF                                                                                                                                                                                                                                                                                                                                                                                                                                                                                                                                                                                                                                                                                                                                                                                                                                                                                                                                                                                                                                                                                                                                                                                                                                                                                                                                                                                                                                                                                                                                                                                                                                                                                                                                                                                                                                                                                                                                                                                                                |
|                                   |                                                                                                                                                                                                                                                                                                                                                                                                                                                                                                                                                                                                                                                                                                                                                                                                                                                                                                                                                                                                                                                                                                                                                                                                                                                                                                                                                                                                                                                                                                                                                                                                                                                                                                                                                                                                                                                                                                                                                                                                                                                                                                                                |
|                                   | BH1                                                                                                                                                                                                                                                                                                                                                                                                                                                                                                                                                                                                                                                                                                                                                                                                                                                                                                                                                                                                                                                                                                                                                                                                                                                                                                                                                                                                                                                                                                                                                                                                                                                                                                                                                                                                                                                                                                                                                                                                                                                                                                                            |