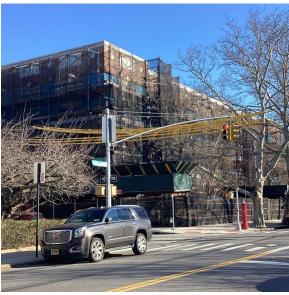

Joe Metzger

Custodian Fireman Facade Photo

Corner of Fillmore Avenue and Kimball Street - Northeast View