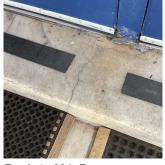

# FILLMORE AVENUE

| Question              | Response                          |
|-----------------------|-----------------------------------|
| Architectural         |                                   |
| EXTERIOR              | Inspected                         |
| AREAWAY               | Inspected                         |
| Instance on AW1       | Inspected                         |
| Instance Condition    | 3 - Fair                          |
| Instance Quantity     | 1                                 |
| Instance Quantity Uom | EACH                              |
| Deficiency            | AREAWAY SLAB: CRACKS AND SPALLING |
| Roof Plan reference   | K207                              |