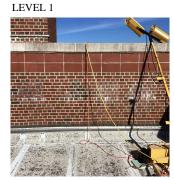

|
| Instance Condition      | 3 - Fair                                   |      |
| Instance Quantity       | 7,000                                      |      |
| Instance Quantity Uom   | C.F.                                       |      |
| Deficiency              | CONCRETE MASONRY UNITS: MINOR CRACKS, SPAL | LINC |

Roof Plan reference



Deficiency Quantity Quantity Uom Potential Action Urgency of Action Purpose of Action Deficiency Photo1



10



Deficiency Roof Plan reference

Deficiency Quantity Quantity Uom Potential Action Urgency of Action



### **Building Condition Assessment Survey 2023 - 2024**

### Architectural Inspection

| Question | Response |
|----------|----------|
| EXTERIOR |          |
| PARAPETS |          |

Purpose of Action Deficiency Photo1

Violations



Facade E

No violations recorded.

### CONCRETE MASONRY UNITS: DETERIORATED JOINTS

K207



Deficiency

WATER INFILTRATION

ROOF



# **Building Condition Assessment Survey 2023 - 2024**

# Architectural Inspection

| Architectural Inspection | K20      | 7 |
|--------------------------|----------|---|
| Question                 | Response |   |
| EXTERIOR                 |          |   |

# ROOF

# Roofing

### LEADERS, GUTTERS, DOWNSPOUTS, SCUPPERS

Deficiency Photo1



| 17:-1-4: