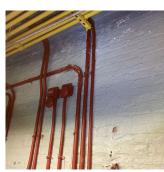

### Architectural Inspection

| Question          | Response |
|-------------------|----------|
| EXTERIOR          |          |
| AREAWAY           |          |
| Deficiency Photo1 |          |

| ۸ | <b>XX</b> 7 |  |
|---|-------------|--|
| А |             |  |

| Violations            | No violations recorded.   |
|-----------------------|---------------------------|
| Instance on AW2 - AW8 | Inaccessible              |
| Instance Quantity     | 7                         |
| Instance Quantity Uom | EACH                      |
| AWNINGS AND CANOPIES  | Does not Exist            |
| CHIMNEY               | Inspected                 |
| Material Type(s)      | Masonry                   |
| Condition             | 2 - Between Good and Fair |
| Deficiency            | No deficiencies recorded  |
| COPING                | Inspected                 |
| Condition             | 2 - Between Good and Fair |
| Deficiency            | No deficiencies recorded  |
| CORNICE               | Inspected                 |
| Condition             | 2 - Between Good and Fair |
| Deficiency            | No deficiencies recorded  |
| DOORS                 | Inspected                 |
| DOORS AND FRAMES      | Inspected                 |
| Condition             | 5 - Poor                  |