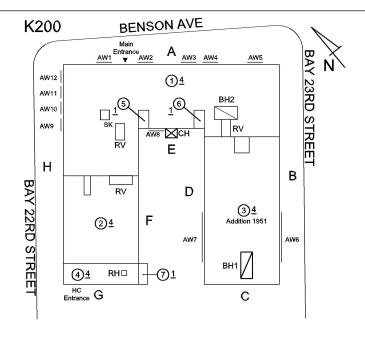

|  |
| Toilet Rooms (Boys)                         | 1st Floor | Yes             |          | No         | Accessory Arrangement<br>No Lever-type Hardware<br>Sink Arrangement<br>Water Closet<br>Arrangement                                          |       |  |
| Toilet Rooms (Girls)                        | 1st Floor | Yes             |          | No         | Accessory Arrangement<br>No Lever-type Hardware<br>Sink Arrangement<br>Water Closet<br>Arrangement                                          |       |  |
| Toilet Rooms (Staff)                        | 1st Floor | Yes             |          | No         | Accessory Arrangement<br>Clear opening < 32"<br>No Lever-type Hardware<br>Sink Arrangement<br>Turning Radius<br>Water Closet<br>Arrangement |       |  |

#### **Building Template**



### Inspection

| Question               | Response       |
|------------------------|----------------|
| rchitectural           |                |
| EXTERIOR               | Inspected      |
| AREAWAY                | Inspected      |
| Instance on AW1 - AW12 | Inaccessible   |
| Instance Quantity      | 12             |
| Instance Quantity Uom  | EACH           |
| AWNINGS AND CANOPIES   | Does not Exist |
| CHIMNEY                | Inspected      |
| Material Type(s)       | Masonry        |

#### **Building Condition Assessment Survey 2023 - 2024**

**K200** Architectural Inspection Question Response **EXTERIOR CHIMNEY** Condition 2 - Between Good and Fair Deficiency No deficiencies recorded COPING Inspected Condition 1 - Good Deficiency No deficiencies recorded CORNICE Inspected Con