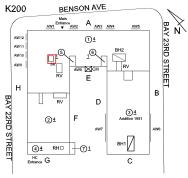

Diego Carlino Robert Hughes

Custodian Fireman

Facade Photo

Corner of Benson Avenue and Bay 22nd Street - Southeast View

Main Entrance Photo

Roof Photo

Facade A - Benson Avenue

Roof 1 - Southeast View