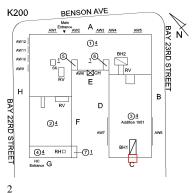

f Plan reference



Deficiency Quantity 2
Quantity Uom EACH

Potential Action MAINTENANCE

Urgency of Action PRIORITY 3
Purpose of Action LEVEL 2

Deficiency Photo1



Facade A - Main Entrance

Violations No violations recorded.

Deficiency

Roof Plan reference

METAL CLAD: DETERIORATED DOOR AND FRAME - MINOR DETERIORATION  $\,$ 



Deficiency Quantity

Quantity Uom EACH

Potential Action MAINTENANCE
Urgency of Action PRIORITY 3
Purpose of Action LEVEL 2

#### **Building Condition Assessment Survey 2023 - 2024**

Architectural Inspection K200

Question EXTERIOR

DOORS

#### DOORS AND FRAMES

Deficiency Photo1



Facade A - Exit 2

Response

Violations No violations recorded.

Deficiency

Roof Plan reference

 $\operatorname{METAL}$  CLAD: DETERIORATED DOOR AND FRAME - MAJOR DETERIORATION



Deficiency Quantity

Quantity Uom Potential Action

Urgency of Action

Purpose of Action

Deficiency Photo1

EACH REPLACE

PRIORITY 4

LEVEL 2



Facade C - Exit 10

No violations recorded.

Deficiency

Violations

METAL: DETERIORATED DOOR - MAJOR DETERIORATION

Question Response

EXTERIOR DOORS

#### DOORS AND FRAMES

Roof Plan reference

Deficiency Photo1

Roof Plan reference



Deficiency Quantity 1
Quantity Uom EACH
Potential Action REPLACE
Urgency of Action PRIORITY 4
Purpose of Action LEVEL 2



Violations No violations recorded.

| DOOR HARDWARE      | Inspected                  |
|--------------------|----------------------------|
| Condition          | 3 - Fair                   |
| Deficiency         | No deficiencies recorded   |
| LINTELS            | Inspected