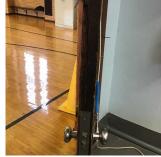

| 2 - Between Good and Fair   |
| Deficiency                   | No deficiencies recorded    |
| Door(s)                      |                             |
| Instance on 3rd Floor        | Inspected                   |
| Condition                    | 5 - Poor                    |
| Deficiency                   | WOOD: DETERIORATED DOOR     |
| Deficiency Location/Instance | Office Room, Rooms 352C,333 |
| Deficiency Quantity          | 3                           |
| Quantity Uom                 | EACH                        |
| Potential Action             | MAINTENANCE                 |
| Urgency of Action            | PRIORITY 3                  |
| Purpose of Action            | LEVEL 2                     |
| Deficiency Photo1            |                             |



Room 352C

| No violations recorded. |
|-------------------------|
|                         |

| Fixed Equipment       |                           |
|-----------------------|---------------------------|
| Instance on 3rd Floor | Inspected                 |
| Condition             | 2 - Between Good and Fair |
| Deficiency            | No deficiencies recorded  |
| Floor Finish          |                           |
| Instance on 3rd Floor | Inspected                 |
| Condition             | 2 - Between Good and Fair |
| Deficiency            | CONCRETE: CRACKS          |

| stion                        | Response                           |
|------------------------------|------------------------------------|
| TERIOR                       |                                    |
| GYM