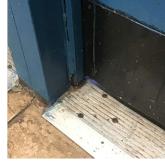

Diego Carlino Robert Hughes

Custodian Fireman

Facade Photo

Corner of Benson Avenue and Bay 22nd Street - Southeast View

Main Entrance Photo

Roof Photo

Facade A - Benson Avenue

Roof 1 - Southeast View