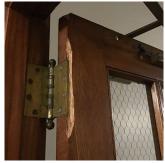

2024**

Architectural Inspection K200

#### Question Response

#### INTERIOR

#### CLASSROOMS/CORRIDORS/ADMIN SPACES

#### Door(s)

Deficiency Photo1

Quantity Uom

Deficiency Photo1



Corridor near Room 411

**EACH** 

Violations No violations recorded.

Deficiency METAL: DETERIORATED DOOR

Deficiency Location/Instance Rooms 352,351

**Deficiency Quantity** 2

Potential Action MAINTENANCE

Urgency of Action PRIORITY 3

LEVEL 2 Purpose of Action

Deficiency Photo1



Room 352

Violations No violations recorded.

Deficiency WOOD: DETERIORATED DOOR

Deficiency Location/Instance Rooms 429,427,413, Main Entrance Lobby, Exits 7,6 - Vestibules and others

**Deficiency Quantity** 

25 Quantity Uom **EACH** 

Potential Action MAINTENANCE

Urgency of Action PRIORITY 3

Purpose of Action LEVEL 2



Exit 6 - Vestibule

| estion                            | Response                                                 |
|-----------------------------------|----------------------------------------------------------|
| NTERIOR                           |                                                          |
| CLASSROOMS/CORRIDORS/ADMIN SPACES |                                                          |
| Door(s)                           | Inspected                                                |
| Violations                        | No violations recorded.                                  |
| Floor Finish                      | Inspected                                                |
| Condition                         | 4 - Between Fair and Poor                                |
|