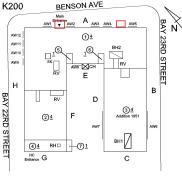

Diego Carlino Robert Hughes

Custodian Fireman

Facade Photo

Corner of Benson Avenue and Bay 22nd Street - Southeast View

Main Entrance Photo

Roof Photo

Facade A - Benson Avenue

Roof 1 - Southeast View