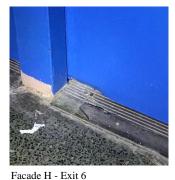

Diego Carlino Robert Hughes

Custodian Fireman

Facade Photo

Corner of Benson Avenue and Bay 22nd Street - Southeast View

Main Entrance Photo

Roof Photo

Facade A - Benson Avenue

Roof 1 - Southeast View