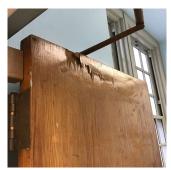

Principal Name Danielle Nola
Organization P.S. 200 - Brooklyn
Did you meet with this Principal? Yes
Did this Principal provide feedback? Yes

Summary of Principal's Feedback

The Principal's comments are as follows: 1. The defective PA System needs to be replaced. 2. The cracked glazed blocks on walls and columns in the Cafeteria need to be replaced. 3. The 1st Floor Girls Toilet Room needs to be upgraded. 4. There is back up from the toilets in the Principal's and 1st Floor Girls Toilet Rooms.