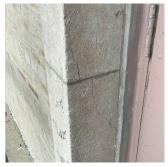

|
|-------------------------|---------------------------|
| Instance Condition      | 2 - Between Good and Fair |
| Instance Quantity       | 40,000                    |
| Instance Quantity Uom   | S.F.                      |

Deficiency

Roof Plan reference

# BRICK: DETERIORATED MASONRY SILLS - MINOR



Elevation



Deficiency Quantity 20
Quantity Uom L.F.
Potential Action REPAIR
Urgency of Action PRIORITY 3
Purpose of Action LEVEL 2

EXTERIOR

Question

#### EXTERIOR WALLS

Deficiency Photo1



Facade D

Response

No violations recorded.

Violations

Deficiency

Roof Plan reference

STONE: CHIPPED/SPALLED/BROKEN PIECES - MINOR



Elevation



Deficiency Quantity Quantity Uom Potential Action Urgency of Action Purpose of Action Deficiency Photo1 20 S.F. REPAIR PRIORITY 3 LEVEL 2



Facade C - Exit 10
No violations recorded.

Violations

**EXTERIOR SOFFITS** Does not Exist

| itectural Inspection                   | K20