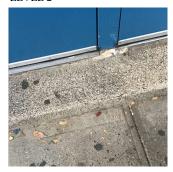

TAIRS/RAMPS: EXTERIOR

#### STAIRS/RAMPS

Deficiency Photo1



Facade C - Exit 10

Violations No violations recorded.

Deficiency

Roof Plan reference

CONCRETE: CRACKS/SPALLING - MAJOR K200 BENSON AVE



Deficiency Quantity Quantity Uom

Potential Action Urgency of Action

Purpose of Action Deficiency Photo1 20 S.F. REPLACE PRIORITY 4

LEVEL 2



Facade A - Exit 2

No violations recorded.

Violations

Deficiency

CONCRETE: CRACKS/SPALLING - MINOR

#### **Building Condition Assessment Survey 2023 - 2024**

Architectural Inspection K200

Question Response

#### STAIRS/RAMPS: EXTERIOR

#### STAIRS/RAMPS

**EXTERIOR** 

Roof Plan reference

Deficiency Photo1

Violations



Deficiency Quantity 10
Quantity Uom S.F.
Potential Action REPAIR
Urgency of Action PRIORITY 3
Purpose of Action LEVEL 2



Facade A - Main Entrance
No violations recorded.

| WINDOWS                                         | Inquested                                  |
|-------------------------------------------------|--------------------------------------------|
|                                                 | Inspected                                  |
| Replacement Quantity                            | 18,000                                     |
| Replacement Uom                                 | S.F.                                       |
| EXTERIOR GUARDS                                 | Inspected                                  |
| Condition                                       | 2 - Between Good and Fair                  |
| Deficiency                                      | No deficiencies r