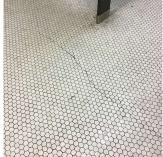

Principal Name Danielle Nola
Organization P.S. 200 - Brooklyn
Did you meet with this Principal? Yes
Did this Principal provide feedback? Yes

Summary of Principal's Feedback

The Principal's comments are as follows: 1. The defective PA System needs to be replaced. 2. The cracked glazed blocks on walls and columns in the Cafeteria need to be replaced. 3. The 1st Floor Girls Toilet Room needs to be upgraded. 4. There is back up from the toilets in the Principal's and 1st Floor Girls Toilet Rooms.