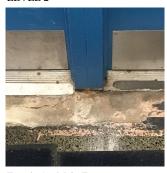

ORS** Inspected DOORS AND FRAMES Inspected Condition 4 - Between Fair and Poor METAL CLAD: DETERIORATED DOOR - MAJOR Deficiency DETERIORATION BENSON AVE K200 Roof Plan reference ①4 BAY 22RD STREET 34 RH□ **Deficiency Quantity** 1 Quantity Uom **EACH** REPLACE Potential Action PRIORITY 4 Urgency of Action Purpose of Action LEVEL 2 Deficiency Photo1 Facade G - Exit 8 Violations No violations recorded. Deficiency METAL: DETERIORATED DOOR AND FRAME - MINOR DETERIORATION

#### **Building Condition Assessment Survey 2023 - 2024**

Architectural Inspection K200

Question

Response

#### **EXTERIOR**

DOORS

#### DOORS AND FRAMES

Roof Plan reference



Deficiency Quantity 2
Quantity Uom EACH

Potential Action MAINTENANCE

Urgency of Action PRIORITY 3
Purpose of Action LEVEL 2

Deficiency Photo1



Facade A - Main Entrance

Violations No violations recorded.

Deficiency

Roof Plan reference

METAL CLAD: DETERIORATED DOOR AND FRAME - MINOR DETERIORATION  $\,$ 



Deficiency Quantity

Quantity Uom EACH

Potential Action MAINTENANCE
Urgency of Action PRIORITY 3
Purpose of Action LEVEL 2

#### **Building Condition Assessment Survey 2023 - 2024**

Architectural Inspection K200

Question EXTERIOR

DOORS

#### DOORS AND FRAMES

Deficiency Photo1



Facade A - Exit 2

Response

Violations No violations recorded.

Deficiency

Roof Plan reference

 $\operatorname{METAL}$  CLAD: DETERIORATED DOOR AND FRAME - MAJOR DETERIORATION



Deficiency Quantity

Quantity Uom Potential Action

Urgency of Action

Purpose of Action

Deficiency Photo1

EACH REPLACE

PRIORITY 4

LEVEL 2



Facade C - Exit 10