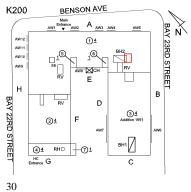

Diego Carlino Robert Hughes

Custodian Fireman

Facade Photo

Corner of Benson Avenue and Bay 22nd Street - Southeast View

Main Entrance Photo

Roof Photo

Facade A - Benson Avenue

Roof 1 - Southeast View