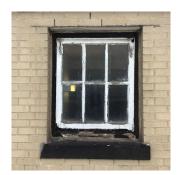

| 3 - Fair                                            |

#### **Building Condition Assessment Survey 2023 - 2024**

K200 Architectural Inspection

Question

Specialties

Response

**EXTERIOR** 

ROOF

#### **BULKHEAD/PENTHOUSE**

Roof Plan reference



**Deficiency Quantity** 10 S.F. Quantity Uom Potential Action REPLACE Urgency of Action PRIORITY 3 Purpose of Action LEVEL 2



BH2

Violations No violations recorded.

Deficiency

Roof Plan reference

Deficiency Photo1

BULKHEAD/PENTHOUSE WINDOWS: DAMAGED, DETERIORATED WINDOWS

Print Date: 6/27/2024



Deficiency Quantity S.F. Quantity Uom

Potential Action REPLACE Urgency of Action PRIORITY 4 Purpose of Action LEVEL 2

#### Question Response

#### EXTERIOR

ROOF

# Specialties

BULKHEAD/PENTHOUSE
Deficiency Photo1

Deficiency Photo1



BH2

| CUPOLA/ SPIRES/ TOWERS | Does not Exist |  |
|------------------------|----------------|--|
| DORMER                 | Does not Exist |  |
| DUNNAGE STEEL          | Does not Exist |  |
| SKYLIGHT/ROOF VENT     | Inspected      |  |
| Material Type(s)       | Other          |  |
| Condition              | 3 - Fair       |  |

Deficiency DAMAGED FLASHING

Roof Plan reference K



Deficiency Quantity 20
Quantity Uom L.F.
Potential Action MA

Potential Action MAINTENANCE
Urgency of Action PRIORITY 3
Purpose of Action LEVEL 2



Roof 1 - SK

| Violations | No violations recorded. |
|------------|-------------------------|
|------------|-------------------------|

| ROOF/GRAVITY TANK      | Does not Exist |
|------------------------|----------------|
| STAIRS/RAMPS: EXTERIOR | Inspecte