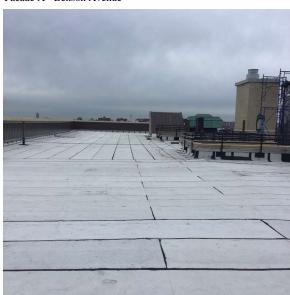

Diego Carlino Robert Hughes

Custodian Fireman

Facade Photo

Corner of Benson Avenue and Bay 22nd Street - Southeast View

Main Entrance Photo

Roof Photo

Facade A - Benson Avenue

Roof 1 - Southeast View