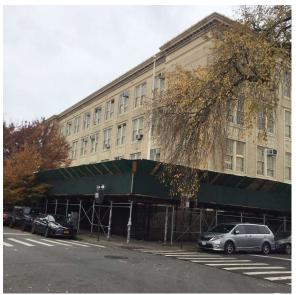

Diego Carlino Robert Hughes

Custodian Fireman

Facade Photo

Corner of Benson Avenue and Bay 22nd Street - Southeast View

Main Entrance Photo

Roof Photo

Facade A - Benson Avenue

Roof 1 - Southeast View