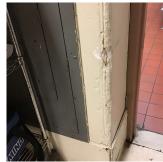

Year: Under Construction

Systems: Chimney, Cornice, Exterior Walls, Parapets, Bulkhead

Exterior Walls - repairs; Coping, Roofing Drains, Roofing (Roofs 1 - 4, 7) - replacement; Roof Barrier/Fence - New

Year: 2023