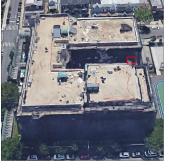

Diego Carlino Robert Hughes

Custodian Fireman

Facade Photo

Corner of Benson Avenue and Bay 22nd Street - Southeast View

Main Entrance Photo

Roof Photo

Facade A - Benson Avenue

Roof 1 - Southeast View