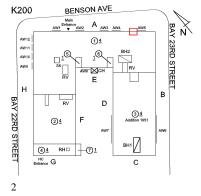

reference ①4 BAY 22RD STREET 34 RH□ **Deficiency Quantity** 1 Quantity Uom **EACH** REPLACE Potential Action PRIORITY 4 Urgency of Action Purpose of Action LEVEL 2 Deficiency Photo1 Facade G - Exit 8 Violations No violations recorded. Deficiency METAL: DETERIORATED DOOR AND FRAME - MINOR DETERIORATION

#### **Building Condition Assessment Survey 2023 - 2024**

Architectural Inspection K200

Question

Response

#### **EXTERIOR**

DOORS

#### DOORS AND FRAMES

Roof Plan reference



Deficiency Quantity 2
Quantity Uom EACH

Potential Action MAINTENANCE

Urgency of Action PRIORITY 3
Purpose of Action LEVEL 2

Deficiency Photo1



Facade A - Main Entrance

Violations No violations recorded.

Deficiency

Roof Plan reference

METAL CLAD: DETERIORATED DOOR AND FRAME - MINOR DETERIORATION  $\,$ 



Deficiency Quantity

Quantity Uom EACH

Potential Action MAINTENANCE
Urgency of Action PRIORITY 3
Purpose of Action LEVEL 2

#### **Building Condition Assessment Survey 2023 - 2024**

Architectural Inspection K200

Question EXTERIOR

DOORS

#### DOORS AND FRAMES

Deficiency Photo1



Facade A - Exit 2

Response

Violations No violations recorded.

Deficiency

Roof Plan reference

 $\operatorname{METAL}$  CLAD: DETERIORATED DOOR AND FRAME - MAJOR DETERIORATION



Deficiency Quantity

Quantity Uom Potential Action

Urgency of Action

Purpose of Action

Deficiency Photo1

EACH REPLACE

PRIORITY 4

LEVEL 2



Facade C - Exit 10

No violations recorded.

Deficiency

Violations

METAL: DETERIORATED DOOR - MAJOR DETERIORATION

Question Response

EXTERIOR DOORS

#### DOORS AND FRAMES

Roof Plan