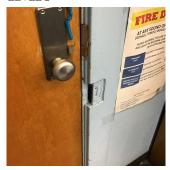

EL 2

### **Building Condition Assessment Survey 2023 - 2024**

Architectural Inspection K200

Question

### INTERIOR LIBRARY

### **Built-in Furnishing**

Deficiency Photo1



Right Side near Windows

2 - Between Good and Fair

Response

Violations No violations recorded.

| Ceiling              |           |
|----------------------|-----------|
| Instance on Room 309 | Inspected |

Deficiency No deficiencies recorded

Door(s)

Condition

| Instance on Room 309 | Inspected |  |
|----------------------|-----------|--|
| Condition            | 3 - Fair  |  |

Deficiency WOOD: DETERIORATED DOOR AND FRAME

Deficiency Location/Instance Main Entrance
Deficiency Quantity 1

Quantity Uom EACH

Potential Action MAINTENANCE
Urgency of Action PRIORITY 3
Purpose of Action LEVEL 2

Deficiency Photo1



Main Entrance

Violations No violations recorded.

Floor Finish

| Instance on Room 309         | Inspected                                        |
|------------------------------|--------------------------------------------------|
| Condition                    | 3 - Fair                                         |
| Deficiency                   | VINYL TILES: TRIPPING HAZARD - ELECTRICAL OUTLET |
| Deficiency Location/Instance | Near Windows                                     |
| Deficiency Quantity          | 10                                               |
| Quantity Uom                 | S.F.                                             |
| Potential Action             | REMOVE                                           |
| Urgency of Action            | PRIORITY 5