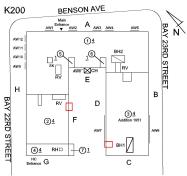

Diego Carlino Robert Hughes

Custodian Fireman

Facade Photo

Corner of Benson Avenue and Bay 22nd Street - Southeast View

Main Entrance Photo

Roof Photo

Facade A - Benson Avenue

Roof 1 - Southeast View