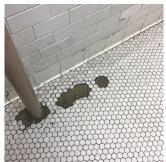

Principal Name Danielle Nola
Organization P.S. 200 - Brooklyn
Did you meet with this Principal? Yes
Did this Principal provide feedback? Yes

Summary of Principal's Feedback

The Principal's comments are as follows: 1. The defective PA System needs to be replaced. 2. The cracked glazed blocks on walls and columns in the Cafeteria need to be replaced. 3. The 1st Floor Girls Toilet Room needs to be upgraded. 4. There is back up from the toilets in the Principal's and 1st Floor Girls Toilet Rooms.