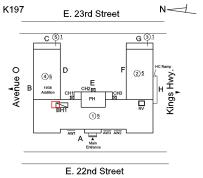

Deficiency

Roof Plan reference

K197  $N \longrightarrow$ 

AREAWAY WALLS: CRACKS AND SPALLING

| -        | E. 23rd Street                                                                                                                                                                                                                                                                                                                                                                                                                                                                                                                                                                                                                                                                                                                                                                                                                                                                                                                                                                                                                                                                                                                                                                                                                                                                                                                                                                                                                                                                                                                                                                                                                                                                                                                                                                                                                                                                                                                                                                                                                                                                                                                 |  |  |
|----------|--------------------------------------------------------------------------------------------------------------------------------------------------------------------------------------------------------------------------------------------------------------------------------------------------------------------------------------------------------------------------------------------------------------------------------------------------------------------------------------------------------------------------------------------------------------------------------------------------------------------------------------------------------------------------------------------------------------------------------------------------------------------------------------------------------------------------------------------------------------------------------------------------------------------------------------------------------------------------------------------------------------------------------------------------------------------------------------------------------------------------------------------------------------------------------------------------------------------------------------------------------------------------------------------------------------------------------------------------------------------------------------------------------------------------------------------------------------------------------------------------------------------------------------------------------------------------------------------------------------------------------------------------------------------------------------------------------------------------------------------------------------------------------------------------------------------------------------------------------------------------------------------------------------------------------------------------------------------------------------------------------------------------------------------------------------------------------------------------------------------------------|--|--|
| Avenue O | B C (S)1  G (S)1  G (S)1  H CRAMPO  NO CRAMP |  |  |
|          | A Main Entrance                                                                                                                                                                                                                                                                                                                                                                                                                                                                                                                                                                                                                                                                                                                                                                                                                                                                                                                                                                                                                                                                                                                                                                                                                                                                                                                                                                                                                                                                                                                                                                                                                                                                                                                                                                                                                                                                                                                                                                                                                                                                                                                |  |  |
| -        | F. 22nd Street                                                                                                                                                                                                                                                                                                                                                                                                                                                                                                                                                                                                                                                                                                                                                                                                                                                                                                                                                                                                                                                                                                                                                                                                                                                                                                                                                                                                                                                                                                                                                                                                                                                                                                                                                                                                                                                                                                                                                                                                                                                                                                                 |  |  |

Deficiency Quantity Quantity Uom Potential Action Urgency of Action Purpose of Action

30 S.F. REPAIR PRIORITY 3 LEVEL 2