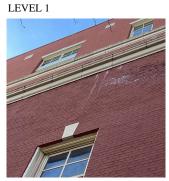

# **Building Condition Assessment Survey 2023 - 2024**

| stion                                      | Response                                             |
|--------------------------------------------|------------------------------------------------------|
| KTERIOR                                    |                                                      |
| DOORS                                      |                                                      |
| LINTELS                                    | Inspected                                            |
| Condition                                  | 2 - Between Good and Fair                            |
| Deficiency                                 | No deficiencies recorded                             |
| TRANSOM/SIDE LIGHT                         | Inspected                                            |
| Condition                                  | 5 - Poor                                             |
| Deficiency                                 | WOOD: EXCESSIVELY WEATHERED                          |
| Roof Plan reference                        | K197 E. 23rd Street N                                |
|                                            | O O D E TOOK AND |
| Deficience Occasion                        | E. 22nd Street                                       |
| Deficiency Quantity                        |                                                      |
| Quantity Uom Potential Action              | S.F.<br>REPLACE                                      |
| Urgency of Action                          | PRIORITY 4                                           |
| Purpose of Action                          | LEVEL 2                                              |
| Deficiency Photo1                          | Facade A - Main Entrance                             |
| Violations                                 | No violations recorded.                              |
| EXTERIOR WALLS                             | Inspected                                            |
| Material Type(s)                           | Masonry                                              |
| Replacement Quantity                       | 43,000                                               |
| Replacement Uom                            | S.F.                                                 |
|                                            |                                                      |
| Instance on All Facades Instance Condition | Inspected 3 - Fair                                   |
|                                            |                                                      |
| Instance Quantity                          | 43,000                                               |
| Instance Quantity Uom                      | S.F.                                                 |