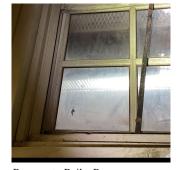

# **Building Condition Assessment Survey 2023 - 2024**

| stion                                      | Response                                             |
|--------------------------------------------|------------------------------------------------------|
| KTERIOR                                    |                                                      |
| DOORS                                      |                                                      |
| LINTELS                                    | Inspected                                            |
| Condition                                  | 2 - Between Good and Fair                            |
| Deficiency                                 | No deficiencies recorded                             |
| TRANSOM/SIDE LIGHT                         | Inspected                                            |
| Condition                                  | 5 - Poor                                             |
| Deficiency                                 | WOOD: EXCESSIVELY WEATHERED                          |
| Roof Plan reference                        | K197 E. 23rd Street N                                |
|                                            | O O D E TOOK AND |
| Deficience Occasion                        | E. 22nd Street                                       |
| Deficiency Quantity                        |                                                      |
| Quantity Uom Potential Action              | S.F.<br>REPLACE                                      |
| Urgency of Action                          | PRIORITY 4                                           |
| Purpose of Action                          | LEVEL 2                                              |
| Deficiency Photo1                          | Facade A - Main Entrance                             |
| Violations                                 | No violations recorded.                              |
| EXTERIOR WALLS                             | Inspected                                            |
| Material Type(s)                           | Masonry                                              |
| Replacement Quantity                       | 43,000                                               |
| Replacement Uom                            | S.F.                                                 |
|                                            |                                                      |
| Instance on All Facades Instance Condition | Inspected 3 - Fair                                   |
|                                            |                                                      |
| Instance Quantity                          | 43,000                                               |
| Instance Quantity Uom                      | S.F.                                                 |