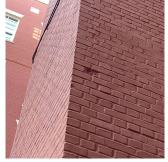

#### EXTERIOR WALLS

Urgency of Action Purpose of Action Deficiency Photo1

PRIORITY 4

Corner of Facade B and Facade A

No violations recorded.

Violations Deficiency

Roof Plan reference

BRICK: MINOR CRACKS AND SPALLING

K197 E. 23rd Street

E. 22nd Street

Elevation

Deficiency Quantity

Quantity Uom Potential Action Urgency of Action Purpose of Action Deficiency Photo1

S.F.

RESTITCH PRIORITY 3

LEVEL 2

Facade B - Near Exit 2