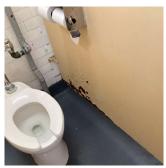

> There are an insufficient number of bathrooms for the amount of people in the building.

Hunho Peng Custodian Fireman Leonardo Saviano Facade Photo

East 22nd Street - Southeast View

Architectural Inspection K197