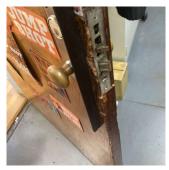

Deficiency Photo1

Roof 1 - BH1

Response

Violations No violations recorded.

| CORNICE          | Inspected                 |
|------------------|---------------------------|
| Condition        | 2 - Between Good and Fair |
| Deficiency       | No deficiencies recorded  |
| DOORS            | Inspected                 |
| DOORS AND FRAMES | Inspected                 |
| Condition        | 3 - Fair                  |

Deficiency

Roof Plan reference

**Deficiency Quantity** 

Quantity Uom

Potential Action

Urgency of Action

Purpose of Action Deficiency Photo1  $\operatorname{METAL}$  CLAD: DETERIORATED DOOR AND FRAME - MINOR DETERIORATION

12

EACH

MAINTENANCE

PRIORITY 3

LEVEL 2

Facade A - Main Entrance

Violations No violations recorded.

| DOOR HARDWARE | Inspected                |
|---------------|--------------------------|
| Condition     | 3 - Fair                 |
| Deficiency    | No deficiencies recorded |