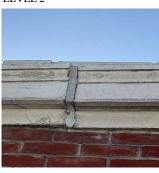

CH2

Violations No violations recorded.

| COPING     | Inspected                             |
|------------|---------------------------------------|
| Condition  | 3 - Fair                              |
| Deficiency | STONE: DETERIORATED TRANSVERSE JOINTS |

#### **Building Condition Assessment Survey 2023 - 2024**

Architectural Inspection K197

Question Response

**EXTERIOR** 

COPING

Roof Plan reference

Deficiency Quantity 15
Quantity Uom L.F.
Potential Action MAINTENANCE

Purpose of Action LEVEL 2

Deficiency Photo1

Urgency of Action

Roof 1 - Near BH1
No violations recorded.

PRIORITY 3

Violations

Deficiency

Roof Plan reference