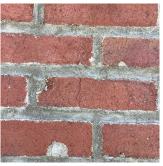

Deficiency

Roof Plan reference

Deficiency Photo1

BRICK: MINOR CRACKS AND SPALLING

E. 22nd Street

| Deficiency Quantity | 10         |
|---------------------|------------|
| Quantity Uom        | S.F.       |
| Potential Action    | RESTITCH   |
| Urgency of Action   | PRIORITY 3 |
| Purpose of Action   | LEVEL 2    |
|                     |            |