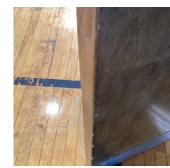

| EXTERIOR SOFFITS | Inspected                             |
|------------------|---------------------------------------|
| Condition        | 2 - Between Good and Fair             |
| Deficiency       | STUCCO/PLASTER: MINOR CRACKS/SPALLING |