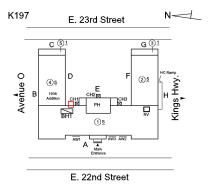

| K197     | E. 23rd Street                                              | N-         |
|----------|-------------------------------------------------------------|------------|
| Avenue O | C (§)1  (§)5  11508  CHI CHERT  CHERT  AWI A MAIN  Entrance | Kings Hwy. |
| -        | E. 22nd Street                                              |            |