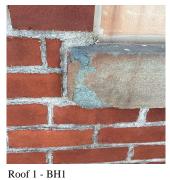

Purpose of Action LEVEL 2

Deficiency Photo1

Urgency of Action

Roof 1 - Near BH1
No violations recorded.

PRIORITY 3

Violations

Deficiency

Roof Plan reference

E. 22nd Street

Deficiency Quantity 20
Quantity Uom L.I

Potential Action REPLACE-IN-KIND Urgency of Action PRIORITY 4

Purpose of Action LEVEL 2

Architectural Inspection K197

EXTERIOR

Question

COPING

Deficiency Photo1

Roof 1 - BH1

Response

Violations No violations recorded.

| CORNICE          | Inspected                 |
|------------------|---------------------------|
| Condition        | 2 - Between Good and Fair |
| Deficiency       | No deficiencies recorded  |
| DOORS            | Inspected                 |
| DOORS AND FRAMES | Inspected                 |
| Condition        | 3 - Fair                  |