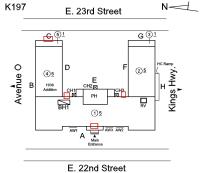

Deficiency

Roof Plan reference

K197  $N \longrightarrow$ 

AREAWAY WALLS: CRACKS AND SPALLING

| -        | E. 23rd Street                                                                                                                                                                                                                                                                                                                                                                                                                                                                                                                                                                                                                                                                                                                                                                                                                                                                                                                                                                                                                                                                                                                                                                                                                                                                                                                                                                                                                                                                                                                                                                                                                                                                                                                                                                                                                                                                                                                                                                                                                                                                                                                 |  |  |
|----------|--------------------------------------------------------------------------------------------------------------------------------------------------------------------------------------------------------------------------------------------------------------------------------------------------------------------------------------------------------------------------------------------------------------------------------------------------------------------------------------------------------------------------------------------------------------------------------------------------------------------------------------------------------------------------------------------------------------------------------------------------------------------------------------------------------------------------------------------------------------------------------------------------------------------------------------------------------------------------------------------------------------------------------------------------------------------------------------------------------------------------------------------------------------------------------------------------------------------------------------------------------------------------------------------------------------------------------------------------------------------------------------------------------------------------------------------------------------------------------------------------------------------------------------------------------------------------------------------------------------------------------------------------------------------------------------------------------------------------------------------------------------------------------------------------------------------------------------------------------------------------------------------------------------------------------------------------------------------------------------------------------------------------------------------------------------------------------------------------------------------------------|--|--|
| Avenue O | B C (S)1  G (S)1  G (S)1  H CRAMPO  NO CRAMP |  |  |
|          | A Main Entrance                                                                                                                                                                                                                                                                                                                                                                                                                                                                                                                                                                                                                                                                                                                                                                                                                                                                                                                                                                                                                                                                                                                                                                                                                                                                                                                                                                                                                                                                                                                                                                                                                                                                                                                                                                                                                                                                                                                                                                                                                                                                                                                |  |  |
| -        | F. 22nd Street                                                                                                                                                                                                                                                                                                                                                                                                                                                                                                                                                                                                                                                                                                                                                                                                                                                                                                                                                                                                                                                                                                                                                                                                                                                                                                                                                                                                                                                                                                                                                                                                                                                                                                                                                                                                                                                                                                                                                                                                                                                                                                                 |  |  |

| K197     | E. 23rd Street                                              | N-         |
|----------|-------------------------------------------------------------|------------|
| Avenue O | C (§)1  (§)5  11508  CHI CHERT  CHERT  AWI A MAIN  Entrance | Kings Hwy. |
| -        | E. 22nd Street                                              |            |