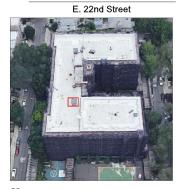

### **Building Condition Assessment Survey 2023 - 2024**

Architectural Inspection K197

Question

#### Response

#### EXTERIOR

#### EXTERIOR SOFFITS

Roof Plan reference

Elevation



Deficiency Quantity Quantity Uom Potential Action Urgency of Action Purpose of Action Deficiency Photo1 10 S.F. REPAIR PRIORITY 3 LEVEL 2



Facade A - Main Entrance No violations recorded.

Violations

| LOADING DOCK | Does not Exist        |
|--------------|-----------------------|
| LOUVER       | Inspected             |
| Condition    | 3 - Fair              |
| Deficiency   | BROKEN/ DENTED BLADES |

(P) Page 14 of 77 Print Date: 6/27/2024

#### **Building Condition Assessment Survey 2023 - 2024**

Architectural Inspection K197

Question

Response

EXTERIOR

LOUVER

Roof Plan reference



Elevation



Deficiency Quantity Quantity Uom Potential Action Urgency of Action Purpose of Action Deficiency Photo1 50 S.F. REPLACE PRIORITY 4 LEVEL 2



Roof 1 - RV

Violations

No violations recorded.

MISSING/DAMAGED SCREEN

Deficiency

Roof Plan reference



### **Building Condition Assessment Survey 2023 - 2024**

K197 **Architectural Inspection** 

Question

#### Response

### **EXTERIOR**

LOUVER Elevation

Deficiency Photo1

Violations

Roof Plan reference



Deficiency Quantity 20 Quantity Uom S.F. REPLACE Potential Action PRIORITY 4 Urgency of Action Purpose of Action LEVEL 2



No violations recorded.

| PARAPETS                | Inspected                  |
|-------------------------|----------------------------|
| Material Type(s)        | Masonry                    |
| Replacement Quan