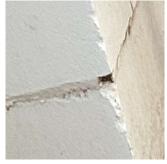

#### **EXTERIOR**

**AREAWAY** 

Deficiency Photo1

AW3

Violations No violations recorded.

| AWNINGS AND CANOPIES | Does not Exist            |
|----------------------|---------------------------|
| CHIMNEY              | Inspected                 |
| Material Type(s)     | Masonry                   |
| Condition            | 2 - Between Good and Fair |

Deficiency

Roof Plan reference

Deficiency Photo1

BRICK: MINOR CRACKS AND SPALLING

E. 22nd Street

| Deficiency Quantity | 10         |
|---------------------|------------|
| Quantity Uom        | S.F.       |
| Potential Action    | RESTITCH   |
| Urgency of Action   | PRIORITY 3 |
| Purpose of Action   | LEVEL 2    |
|                     |            |