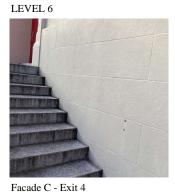

#### EXTERIOR WALLS

Roof Plan reference

E. 23rd Street

C (S)

C (S)

F (Q)

Elevation

Deficiency Quantity Quantity Uom Potential Action Urgency of Action Purpose of Action Deficiency Photo1 100 S.F. REPAIR PRIORITY 5 LEVEL 2

Facade H - Room 416
No violations recorded.

Violations

Roof Plan reference

Deficiency

BRICK: DETERIORATED MASONRY SILLS - MINOR