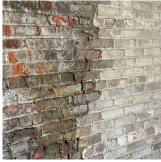

#### **Building Condition Assessment Survey 2023 - 2024**

K197 Architectural Inspection Question Response **EXTERIOR** EXTERIOR WALLS Violations No violations recorded. Deficiency BRICK: EFFLORESCENCE  $N \longrightarrow$ Roof Plan reference K197 E. 23rd Street СФ G ③ E. 22nd Street Elevation **Deficiency Quantity** 100 Quantity Uom S.F. Potential Action MAINTENANCE Urgency of Action PRIORITY 1 Purpose of Action LEVEL 1 Deficiency Photo1 Facade B - Near Exit 2 Violations No violations recorded. F