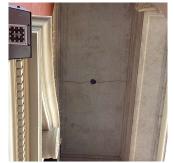

| EXTERIOR SOFFITS | Inspected                             |
|------------------|---------------------------------------|
| Condition        | 2 - Between Good and Fair             |
| Deficiency       | STUCCO/PLASTER: MINOR CRACKS/SPALLING |

#### EXTERIOR SOFFITS

Roof Plan reference

Elevation

Deficiency Quantity Quantity Uom Potential Action Urgency of Action Purpose of Action Deficiency Photo1 10 S.F. REPAIR PRIORITY 3 LEVEL 2

Facade A - Main Entrance No violations recorded.