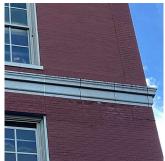

#### **EXTERIOR**

**AREAWAY** 

Deficiency Photo1

AW3

Violations No violations recorded.

| AWNINGS AND CANOPIES | Does not Exist            |
|----------------------|---------------------------|
| CHIMNEY              | Inspected                 |
| Material Type(s)     | Masonry                   |
| Condition            | 2 - Between Good and Fair |

Deficiency

Roof Plan reference

Deficiency Photo1

BRICK: MINOR CRACKS AND SPALLING

E. 22nd Street

| Deficiency Quantity | 10         |
|---------------------|------------|
| Quantity Uom        | S.F.       |
| Potential Action    | RESTITCH   |
| Urgency of Action   | PRIORITY 3 |
| Purpose of Action   | LEVEL 2    |
|                     |            |