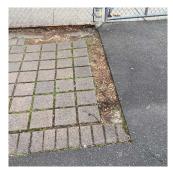

#### **Priority Condition**

| Priority<br>Condition Exist<br>Last Year? | Priority<br>Category        | Condition<br>Description                                                                            | Component<br>Affected                            | Location<br>Description                                                   | Person(s)<br>Notified | Person(s) Title | PhotoImage |
|-------------------------------------------|-----------------------------|-----------------------------------------------------------------------------------------------------|--------------------------------------------------|---------------------------------------------------------------------------|-----------------------|-----------------|------------|
| No                                        | Protruding<br>Elements      | Severely<br>damaged asphalt<br>paving near the<br>drain cover is a<br>potential<br>tripping hazard. | SITE   PAVING<br>  Student Non-<br>Use   Asphalt | Parking Lot                                                               | Hunho Peng            | Custodian       |            |
| No                                        | Tripping Hazard             | Protruded metal<br>plates around<br>the tree pit<br>pavers are a<br>potential<br>tripping hazard.   | SITE   PAVING<br>  Student Use  <br>Pavers       | Schoolyard -<br>Tree Pits Along<br>the South,<br>North, and West<br>Sides | Hunho Peng            | Custodian       |            |
| Yes                                       | Potential Falling<br>Debris | Broken fence<br>resulting in<br>potential safety<br>hazard                                          | SITE   FENCES                                    | E.23rd Street                                                             | Hunho Peng            | Custodian       |            |
| Yes                                       | Protruding<br>Elements      | Broken Playing<br>Equipment<br>resulting in<br>potential safety<br>hazard                           | SITE  <br>PLAYGROUN<br>DS   Play<br>Equipment    | Schoolyard                                                                | Hunho Peng            | Custodian       |            |
| Yes                                       | Tripping Hazard             | Damage asphalt<br>resulting in<br>potential<br>tripping hazard                                      | SITE   PAVING<br>  Student Use  <br>Asphalt      | Schoolyard                                                                | Hunho Peng            | Custodian       |            |