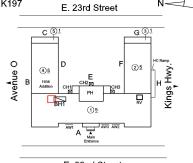

#### EXTERIOR WALLS

Elevation

Deficiency Quantity 40
Quantity Uom L.F.
Potential Action REPAIR
Urgency of Action PRIORITY 3
Purpose of Action LEVEL 2

No violations recorded

Violations No violations recorded.

Deficiency

Roof Plan reference

Deficiency Photo1

STONE: CRACKS AT BUILDING CORNERS

K197 E. 23rd Street N

E. 22nd Street

Elevation

Deficiency Quantity 10
Quantity Uom S.F.
Potential Action REPLACE