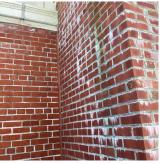

#### EXTERIOR WALLS

Urgency of Action Purpose of Action Deficiency Photo1

PRIORITY 4

Corner of Facade B and Facade A

No violations recorded.

Violations Deficiency

Roof Plan reference

BRICK: MINOR CRACKS AND SPALLING

K197 E. 23rd Street

E. 22nd Street

Elevation

Deficiency Quantity

Quantity Uom Potential Action Urgency of Action Purpose of Action Deficiency Photo1

S.F.

RESTITCH PRIORITY 3

LEVEL 2

Facade B - Near Exit 2