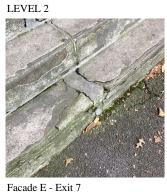

Facade B - Near Exit 2

#### **Building Condition Assessment Survey 2023 - 2024**

K197 Architectural Inspection Question Response **EXTERIOR** EXTERIOR WALLS Violations No violations recorded. Deficiency BRICK: EFFLORESCENCE  $N \longrightarrow$ Roof Plan reference K197 E. 23rd Street СФ G ③ E. 22nd Street Elevation **Deficiency Quantity** 100 Quantity Uom S.F. Potential Action MAINTENANCE Urgency of Action PRIORITY 1 Purpose of Action LEVEL 1 Deficiency Photo1 Facade B - Near Exit 2 Violations No violations recorded. F