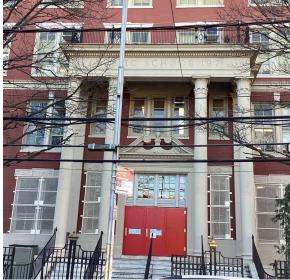

Main Entrance Photo

Roof Photo

Facade A - East 22nd Street

Roof 1 - Southeast View

Have any Systems/Major Building Components been upgraded?

Yes

Systems: Exterior Doors (Partial) - Replacement

Year: 2023