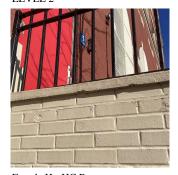

#### EXTERIOR WALLS

Urgency of Action Purpose of Action Deficiency Photo1

PRIORITY 4

Corner of Facade B and Facade A

No violations recorded.

Violations Deficiency

Roof Plan reference

BRICK: MINOR CRACKS AND SPALLING

K197 E. 23rd Street

E. 22nd Street

Elevation

Deficiency Quantity

Quantity Uom Potential Action Urgency of Action Purpose of Action Deficiency Photo1

S.F.

RESTITCH PRIORITY 3

LEVEL 2

Facade B - Near Exit 2