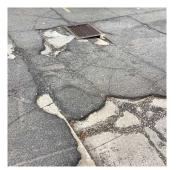

#### **Priority Condition**

| Priority<br>Condition Exist<br>Last Year? | Priority<br>Category        | Condition<br>Description                                                                            | Component<br>Affected                            | Location<br>Description                                                   | Person(s)<br>Notified | Person(s) Title | PhotoImage |
|-------------------------------------------|-----------------------------|-----------------------------------------------------------------------------------------------------|--------------------------------------------------|---------------------------------------------------------------------------|-----------------------|-----------------|------------|
| No                                        | Protruding<br>Elements      | Severely<br>damaged asphalt<br>paving near the<br>drain cover is a<br>potential<br>tripping hazard. | SITE   PAVING<br>  Student Non-<br>Use   Asphalt | Parking Lot                                                               | Hunho Peng            | Custodian       |            |
| No                                        | Tripping Hazard             | Protruded metal<br>plates around<br>the tree pit<br>pavers are a<br>potential<br>tripping hazard.   | SITE   PAVING<br>  Student Use  <br>Pavers       | Schoolyard -<br>Tree Pits Along<br>the South,<br>North, and West<br>Sides | Hunho Peng            | Custodian       |            |
| Yes                                       | Potential Falling<br>Debris | Broken fence<br>resulting in<br>potential safety<br>hazard                                          | SITE   FENCES                                    | E.23rd Street                                                             | Hunho Peng            | Custodian       |            |
| Yes                                       | Protruding<br>Elements      | Broken Playing<br>Equipment<br>resulting in<br>potential safety<br>hazard                           | SITE  <br>PLAYGROUN<br>DS   Play<br>Equipment    | Schoolyard                                                                | Hunho Peng            | Custodian       |            |
| Yes                                       | Tripping Hazard             | Damage asphalt<br>resulting in<br>potential<br>tripping hazard                                      | SITE   PAVING<br>  Student Use  <br>Asphalt      | Schoolyard                                                                | Hunho Peng            | Custodian       |            |