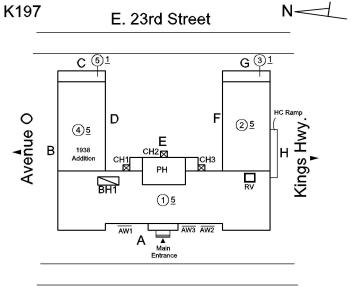

Deficiency

Roof Plan reference

K197  $N \longrightarrow$ 

AREAWAY WALLS: CRACKS AND SPALLING

| -        | E. 23rd Street                                                                                                                                                                                                                                                                                                                                                                                                                                                                                                                                                                                                                                                                                                                                                                                                                                                                                                                                                                                                                                                                                                                                                                                                                                                                                                                                                                                                                                                                                                                                                                                                                                                                                                                                                                                                                                                                                                                                                                                                                                                                                                                 |  |  |
|----------|--------------------------------------------------------------------------------------------------------------------------------------------------------------------------------------------------------------------------------------------------------------------------------------------------------------------------------------------------------------------------------------------------------------------------------------------------------------------------------------------------------------------------------------------------------------------------------------------------------------------------------------------------------------------------------------------------------------------------------------------------------------------------------------------------------------------------------------------------------------------------------------------------------------------------------------------------------------------------------------------------------------------------------------------------------------------------------------------------------------------------------------------------------------------------------------------------------------------------------------------------------------------------------------------------------------------------------------------------------------------------------------------------------------------------------------------------------------------------------------------------------------------------------------------------------------------------------------------------------------------------------------------------------------------------------------------------------------------------------------------------------------------------------------------------------------------------------------------------------------------------------------------------------------------------------------------------------------------------------------------------------------------------------------------------------------------------------------------------------------------------------|--|--|
| Avenue O | B C (S)1  G (S)1  G (S)1  H CRAMPO  NO CRAMP |  |  |
|          | A Main Entrance                                                                                                                                                                                                                                                                                                                                                                                                                                                                                                                                                                                                                                                                                                                                                                                                                                                                                                                                                                                                                                                                                                                                                                                                                                                                                                                                                                                                                                                                                                                                                                                                                                                                                                                                                                                                                                                                                                                                                                                                                                                                                                                |  |  |
| -        | F. 22nd Street                                                                                                                                                                                                                                                                                                                                                                                                                                                                                                                                                                                                                                                                                                                                                                                                                                                                                                                                                                                                                                                                                                                                                                                                                                                                                                                                                                                                                                                                                                                                                                                                                                                                                                                                                                                                                                                                                                                                                                                                                                                                                                                 |  |  |

| K197     | E. 23rd Street                                              | N-         |
|----------|-------------------------------------------------------------|------------|
| Avenue O | C (§)1  (§)5  11508  CHI CHERT  CHERT  AWI A MAIN  Entrance | Kings Hwy. |
| -        | E. 22nd Street                                              |            |