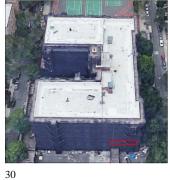

Main Entrance Photo

Roof Photo

Facade A - East 22nd Street

Roof 1 - Southeast View

Have any Systems/Major Building Components been upgraded?

Yes

Systems: Exterior Doors (Partial) - Replacement

Year: 2023