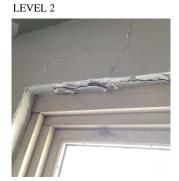

#### **EXTERIOR**

**AREAWAY** 

Deficiency Photo1

AW3

Violations No violations recorded.

| AWNINGS AND CANOPIES | Does not Exist            |
|----------------------|---------------------------|
| CHIMNEY              | Inspected                 |
| Material Type(s)     | Masonry                   |
| Condition            | 2 - Between Good and Fair |

Deficiency

Roof Plan reference

Deficiency Photo1

BRICK: MINOR CRACKS AND SPALLING

E. 22nd Street

| Deficiency Quantity | 10         |
|---------------------|------------|
| Quantity Uom        | S.F.       |
| Potential Action    | RESTITCH   |
| Urgency of Action   | PRIORITY 3 |
| Purpose of Action   | LEVEL 2    |
|                     |            |