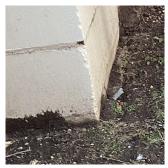

| PARAPETS                | Inspected                  |
|-------------------------|----------------------------|
| Material Type(s)        | Masonry                    |
| Replacement Quantity    | 8,200                      |
| Replacement Uom         | C.F.                       |
| Instance on All Facades | Inspected                  |
| Instance Condition      | 2 - Between Good and Fair  |
| Instance Quantity       | 8,200                      |
| Instance Quantity Uom   | C.F.                       |
| Deficiency              | BRICK: DETERIORATED JOINTS |

Deficiency Quantity 20 Quantity Uom S.F. Potential Action REPOINT Urgency of Action PRIORITY 3

K197 Architectural Inspection

#### **EXTERIOR**

**PARAPETS** 

Purpose of Action

Deficiency Photo1

Response

Facade G

Violations No violations recorded.

Deficiency BRICK: EFFLORESCENCE