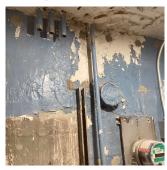

Deficiency Photo1

Roof 1 - BH1

Response

Violations No violations recorded.

| CORNICE          | Inspected                 |
|------------------|---------------------------|
| Condition        | 2 - Between Good and Fair |
| Deficiency       | No deficiencies recorded  |
| DOORS            | Inspected                 |
| DOORS AND FRAMES | Inspected                 |
| Condition        | 3 - Fair                  |

Deficiency

Roof Plan reference

**Deficiency Quantity** 

Quantity Uom

Potential Action

Urgency of Action

Purpose of Action Deficiency Photo1  $\operatorname{METAL}$  CLAD: DETERIORATED DOOR AND FRAME - MINOR DETERIORATION

12

EACH

MAINTENANCE

PRIORITY 3

LEVEL 2

Facade A - Main Entrance

Violations No violations recorded.

| DOOR HARDWARE | Inspected                |
|---------------|--------------------------|
| Condition     | 3 - Fair                 |
| Deficiency    | No deficiencies recorded |