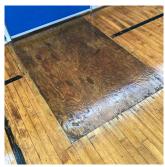

| EXTERIOR SOFFITS | Inspected                             |
|------------------|---------------------------------------|
| Condition        | 2 - Between Good and Fair             |
| Deficiency       | STUCCO/PLASTER: MINOR CRACKS/SPALLING |