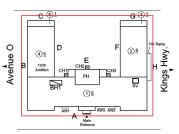

Deficiency

Roof Plan reference

K197  $N \longrightarrow$ 

AREAWAY WALLS: CRACKS AND SPALLING

| -        | E. 23rd Street                                                                                                                                                                                                                                                                                                                                                                                                                                                                                                                                                                                                                                                                                                                                                                                                                                                                                                                                                                                                                                                                                                                                                                                                                                                                                                                                                                                                                                                                                                                                                                                                                                                                                                                                                                                                                                                                                                                                                                                                                                                                                                                 |  |  |
|----------|--------------------------------------------------------------------------------------------------------------------------------------------------------------------------------------------------------------------------------------------------------------------------------------------------------------------------------------------------------------------------------------------------------------------------------------------------------------------------------------------------------------------------------------------------------------------------------------------------------------------------------------------------------------------------------------------------------------------------------------------------------------------------------------------------------------------------------------------------------------------------------------------------------------------------------------------------------------------------------------------------------------------------------------------------------------------------------------------------------------------------------------------------------------------------------------------------------------------------------------------------------------------------------------------------------------------------------------------------------------------------------------------------------------------------------------------------------------------------------------------------------------------------------------------------------------------------------------------------------------------------------------------------------------------------------------------------------------------------------------------------------------------------------------------------------------------------------------------------------------------------------------------------------------------------------------------------------------------------------------------------------------------------------------------------------------------------------------------------------------------------------|--|--|
| Avenue O | B C (S)1  G (S)1  G (S)1  H CRAMPO  NO CRAMP |  |  |
|          | A Main Entrance                                                                                                                                                                                                                                                                                                                                                                                                                                                                                                                                                                                                                                                                                                                                                                                                                                                                                                                                                                                                                                                                                                                                                                                                                                                                                                                                                                                                                                                                                                                                                                                                                                                                                                                                                                                                                                                                                                                                                                                                                                                                                                                |  |  |
| -        | F. 22nd Street                                                                                                                                                                                                                                                                                                                                                                                                                                                                                                                                                                                                                                                                                                                                                                                                                                                                                                                                                                                                                                                                                                                                                                                                                                                                                                                                                                                                                                                                                                                                                                                                                                                                                                                                                                                                                                                                                                                                                                                                                                                                                                                 |  |  |

| K197     | E. 23rd Street                                              | N-         |
|----------|-------------------------------------------------------------|------------|
| Avenue O | C (§)1  (§)5  11508  CHI CHERT  CHERT  AWI A MAIN  Entrance | Kings Hwy. |
| -        | E. 22nd Street                                              |            |