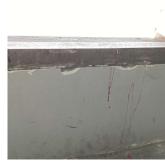

| PARAPETS                | Inspected                  |
|-------------------------|----------------------------|
| Material Type(s)        | Masonry                    |
| Replacement Quantity    | 8,200                      |
| Replacement Uom         | C.F.                       |
| Instance on All Facades | Inspected                  |
| Instance Condition      | 2 - Between Good and Fair  |
| Instance Quantity       | 8,200                      |
| Instance Quantity Uom   | C.F.                       |
| Deficiency              | BRICK: DETERIORATED JOINTS |

| K197     | E. 23rd Street                                              | N-         |
|----------|-------------------------------------------------------------|------------|
| Avenue O | C (§)1  (§)5  11508  CHI CHERT  CHERT  AWI A MAIN  Entrance | Kings Hwy. |
| -        | E. 22nd Street                                              |            |

Deficiency Quantity 20 Quantity Uom S.F. Potential Action REPOINT Urgency of Action PRIORITY 3

K197 Architectural Inspection