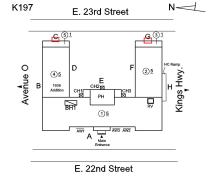

Architectural Inspection K197

**Building Template** 

E. 22nd Street

Deficiency

Roof Plan reference

K197  $N \longrightarrow$ 

AREAWAY WALLS: CRACKS AND SPALLING

| -        | E. 23rd Street                                                                                                                                                                                                                                                                                                                                                                                                                                                                                                                                                                                                                                                                                                                                                                                                                                                                                                                                                                                                                                                                                                                                                                                                                                                                                                                                                                                                                                                                                                                                                                                                                                                                                                                                                                                                                                                                                                                                                                                                                                                                                                                 |  |  |
|----------|--------------------------------------------------------------------------------------------------------------------------------------------------------------------------------------------------------------------------------------------------------------------------------------------------------------------------------------------------------------------------------------------------------------------------------------------------------------------------------------------------------------------------------------------------------------------------------------------------------------------------------------------------------------------------------------------------------------------------------------------------------------------------------------------------------------------------------------------------------------------------------------------------------------------------------------------------------------------------------------------------------------------------------------------------------------------------------------------------------------------------------------------------------------------------------------------------------------------------------------------------------------------------------------------------------------------------------------------------------------------------------------------------------------------------------------------------------------------------------------------------------------------------------------------------------------------------------------------------------------------------------------------------------------------------------------------------------------------------------------------------------------------------------------------------------------------------------------------------------------------------------------------------------------------------------------------------------------------------------------------------------------------------------------------------------------------------------------------------------------------------------|--|--|
| Avenue O | B C (S)1  G (S)1  G (S)1  H CRAMPO  NO CRAMP |  |  |
|          | A Main Entrance                                                                                                                                                                                                                                                                                                                                                                                                                                                                                                                                                                                                                                                                                                                                                                                                                                                                                                                                                                                                                                                                                                                                                                                                                                                                                                                                                                                                                                                                                                                                                                                                                                                                                                                                                                                                                                                                                                                                                                                                                                                                                                                |  |  |
| -        | F. 22nd Street                                                                                                                                                                                                                                                                                                                                                                                                                                                                                                                                                                                                                                                                                                                                                                                                                                                                                                                                                                                                                                                                                                                                                                                                                                                                                                                                                                                                                                                                                                                                                                                                                                                                                                                                                                                                                                                                                                                                                                                                                                                                                                                 |  |  |

| K197     | E. 23rd Street                                              | N-         |
|----------|-------------------------------------------------------------|------------|
| Avenue O | C (§)1  (§)5  11508  CHI CHERT  CHERT  AWI A MAIN  Entrance | Kings Hwy. |
| -        | E. 22nd Street                                              |            |