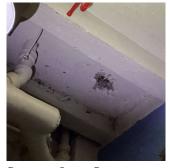

| EXTERIOR SOFFITS | Inspected                             |
|------------------|---------------------------------------|
| Condition        | 2 - Between Good and Fair             |
| Deficiency       | STUCCO/PLASTER: MINOR CRACKS/SPALLING |

#### EXTERIOR SOFFITS

Roof Plan reference

Elevation

Deficiency Quantity Quantity Uom Potential Action Urgency of Action Purpose of Action Deficiency Photo1 10 S.F. REPAIR PRIORITY 3 LEVEL 2

Facade A - Main Entrance No violations recorded.