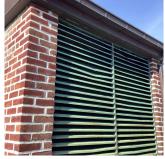

Violations

| LOADING DOCK | Does not Exist        |
|--------------|-----------------------|
| LOUVER       | Inspected             |
| Condition    | 3 - Fair              |
| Deficiency   | BROKEN/ DENTED BLADES |

Deficiency Quantity Quantity Uom Potential Action Urgency of Action Purpose of Action Deficiency Photo1 50 S.F. REPLACE PRIORITY 4 LEVEL 2

Roof 1 - RV

Violations

No violations recorded.

MISSING/DAMAGED SCREEN