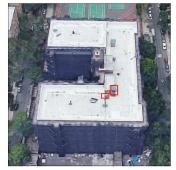

Main Entrance Photo

Roof Photo

Facade A - East 22nd Street

Roof 1 - Southeast View

Have any Systems/Major Building Components been upgraded?

Yes

Systems: Exterior Doors (Partial) - Replacement

Year: 2023