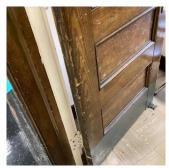

Deficiency Photo1

Roof 1 - BH1

Response

Violations No violations recorded.

| CORNICE          | Inspected                 |
|------------------|---------------------------|
| Condition        | 2 - Between Good and Fair |
| Deficiency       | No deficiencies recorded  |
| DOORS            | Inspected                 |
| DOORS AND FRAMES | Inspected                 |
| Condition        | 3 - Fair                  |

Deficiency

Roof Plan reference

**Deficiency Quantity** 

Quantity Uom

Potential Action

Urgency of Action

Purpose of Action Deficiency Photo1  $\operatorname{METAL}$  CLAD: DETERIORATED DOOR AND FRAME - MINOR DETERIORATION

12

EACH

MAINTENANCE

PRIORITY 3

LEVEL 2

Facade A - Main Entrance

Violations No violations recorded.

| DOOR HARDWARE | Inspected                |
|---------------|--------------------------|
| Condition     | 3 - Fair                 |
| Deficiency    | No deficiencies recorded |