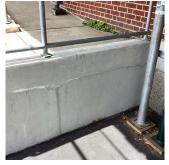

|                                                                                                                                                                                                                                                                             | D                                             |
|-----------------------------------------------------------------------------------------------------------------------------------------------------------------------------------------------------------------------------------------------------------------------------|-----------------------------------------------|
| estion                                                                                                                                                                                                                                                                      | Response                                      |
| XTERIOR<br>ROOF                                                                                                                                                                                                                                                             |                                               |
| Roofing                                                                                                                                                                                                                                                                     |                                               |
| ROOFING                                                                                                                                                                                                                                                                     |                                               |
| Instance Quantity Uom                                                                                                                                                                                                                                                       | S.F.                                          |
| ·                                                                                                                                                                                                                                                                           |                                               |
| Instance on IRMA: Roofs 3, 4, 6                                                                                                                                                                                                                                             | Inspected                                     |
| Instance Condition                                                                                                                                                                                                                                                          | 3 - Fair                                      |
| Instance Photo                                                                                                                                                                                                                                                              |                                               |
|                                                                                                                                                                                                                                                                             | Roof 3                                        |
| Instance Quantity                                                                                                                                                                                                                                                           | 500                                           |
| Instance Quantity Uom                                                                                                                                                                                                                                                       | S.F.                                          |
| Does the roof have major mechanical equipment sitting on<br>Dunnage Steel less than 18" above the Roofing?<br>Does this roof instance have a Sustainable Roof System?<br>Do solar panels exist on these roofs?<br>Is/Are the roof(s) suitable for Solar Panel installation? | No<br>No<br>No                                |
| Installation Year                                                                                                                                                                                                                                                           | 1992                                          |
| Source of Installation                                                                                                                                                                                                                                                      | Custodial Staff                               |
| Deficiency                                                                                                                                                                                                                                                                  | No deficiencies recorded                      |
| ROOFING DRAINS                                                                                                                                                                                                                                                              | Inspected                                     |
| Condition                                                                                                                                                                                                                                                                   | 2 - Between Good and Fair                     |
| Deficiency                                                                                                                                                                                                                                                                  | No deficiencies recorded                      |
| Specialties                                                                                                                                                                                                                                                                 | Inspected                                     |
| BULKHEAD/PENTHOUSE                                                                                                                                                                                                                                                          | Does not Exist                                |
| CUPOLA/ SPIRES/ TOWERS                                                                                                                                                                                                                                                      | Under Construction                            |
| DORMER                                                                                                                                                                                                                                                                      | Does not Exist                                |
| DUNNAGE STEEL                                                                                                                                                                                                                                                               | Inspected                                     |
| Condition                                                                                                                                                                                                                                                                   | 2 - Between Good and Fair                     |
| Deficiency                                                                                                                                                                                                                                                                  | No deficiencies recorded                      |
| SKYLIGHT/ROOF VENT                                                                                                                                                                                                                                                          | Does not Exist                                |
| ROOF/GRAVITY TANK                                                                                                                                                                                                                                                           | Does not Exist                                |
| STAIRS/RAMPS: EXTERIOR                                                                                                                                                                                                                                                      | Inspected                                     |
| BUILDING CHEEK/FLANK WALLS                                                                                                                                                                                                                                                  | Inspected                                     |
| Condition                                                                                                                                                                                                                                                                   | 3 - Fair                                      |
| Deficiency                                                                                                                                                                                                                                                                  | CAST IN PLACE CONCRETE: CRACKS/SPALLING - MIN |
| Roof Plan reference                                                                                                                                                                                                                                                         | K195<br>Jaffray Street N-                     |
| Deficiency Quantity                                                                                                                                                                                                                                                         | 60                                            |
| Quantity Uom                                                                                                                                                                                                                                                                | S.F.                                          |

### **Building Condition Assessment Survey 2023 - 2024**

### Architectural Inspection

| Architectural Inspection   |          | K195 |
|----------------------------|----------|------|
| Question                   | Response |      |
| EXTERIOR                   |          |      |
| STAIRS/RAMPS: EXTERIOR     |          |      |
| BUILDING CHEEK/FLANK WALLS |          |      |
| Potential Action           | REPAIR   |      |

Urgency of Action Purpose of Action Deficiency Photo1

PRIORITY 3

Facade J - Exit 6 No violations recorded.

4 - Between Fair and Poor

Inspected

| Violations |
|------------|
|------------|