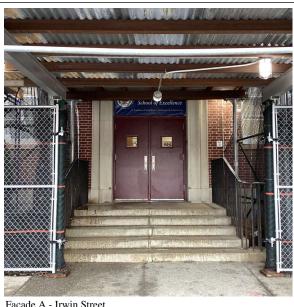

### Architectural Inspection

Main Entrance Photo

Roof Photo

Have any Systems/Major Building Components been upgraded?

(P)

Roof 1 - South View

| Yes      |                                                                                                                                                                                                     |
|----------|-----------------------------------------------------------------------------------------------------------------------------------------------------------------------------------------------------|
| Systems: | Chimney, Coping, Cornice, Exterior Walls, Cupola,<br>Parapets, (Slate) Roofing, Exterior Stairs/Ramps (at Exits<br>2, 11, 12), Cheek/Flank Walls, and Railings - repairs and<br>limited replacement |
| Year:    | Under Construction                                                                                                                                                                                  |
| Systems: | Roofing - repairs                                                                                                                                                                                   |
| Year:    | 2019                                                                                                                                                                                                |
| Systems: | Roofing and Flashing (Roof 8) - replacement                                                                                                                                                         |
| Year:    | 2018                                                                                                                                                                                                |
| Systems: | New Dunnage Steel for new generator                                                                                                                                                                 |
| Year:    | 2016                                                                                                                                                                                                |
| Systems: | Window Balances - limited replacement                                                                                                                                                               |
| Year:    | 2015                                                                                                                                                                                                |
| Systems: | Exterior Doors - limited replacement and repairs; Cupola - limited repairs                                                                                                                          |
| Year:    | 2011                                                                                                                                                                                                |
| Systems: | Slate Roof and Flashing, Windows (Original Building) -<br>replacement; Exterior Walls, Parapets - repointing and<br>repairs                                                                         |
| Year:    | 2004                                                                                                                                                                                                |
| Yes      |                                                                                                                                                                                                     |

L.F.

REPLACE

PRIORITY 4

LEVEL 2

Facade A - Main Entrance No violations recorded.

| Violations   | No violations recorded.           |
|--------------|-----------------------------------|
| STAIRS/RAMPS | Inspected                         |
| Condition    | 4 - Between Fair and Poor         |
| Deficiency   | CONCRETE: CRACKS/SPALLING - MINOR |