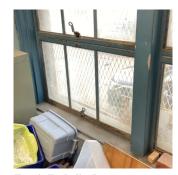

### WINDOWS

Deficiency Photo1

Facade E - Boiler Room

| Violations                          | No violations recorded.  |
|-------------------------------------|--------------------------|
| Instance on Wood: Original Building | Inspected                |
| Instance Condition                  | 3 - Fair                 |
| Instance Quantity                   | 4,300                    |
| Instance Quantity Uom               | S.F.                     |
| Are these windows insulated         | No                       |
| Installation Year                   | 2004                     |
| Source of Installation              | Custodial Staff          |
| Deficiency                          | WOOD: BROKEN PANE        |
| Roof Plan reference                 | K195<br>Jaffray Street N |

Elevation

Deficiency Quantity Quantity Uom Potential Action Urgency of Action Purpose of Action

60 S.F. MAINTENANCE PRIORITY 3 LEVEL 2

| uestion                      | Response                                                         |
|------------------------------|------------------------------------------------------------------|
| EXTERIOR                     |                                                                  |
| WINDOWS                      |                                                                  |
| WINDOWS                      |                                                                  |
| Deficiency Photo1            |                                                                  |
|                              | Facade A - Room 120                                              |
| Violations                   | No violations recorded.                                          |
| INTERIOR                     | Inspected                                                        |
| POOLS                        | Does not Exist                                                   |
| STRUCTURAL                   | Inspected                                                        |
| COLUMNS/BEAMS/BEARING WALLS  | Inspected                                                        |
| Condition                    | 3 - Fair                                                         |
| Deficiency                   | STEEL COLUMNS/BEAMS: DETERIORATED CONCRETE FIREPROOFING          |
| Deficiency Location/Instance | Basement                                                         |
| Deficiency Quantity          | 20                                                               |
| Quantity Uom                 | S.F.                                                             |
| Potential Action             | REPLACE                                                          |
| Urgency of Action            | PRIORITY 3                                                       |
| Purpose of Action            | LEVEL 5                                                          |
| Deficiency Photo1            | Crawl Space                                                      |
| Violations                   | No violations recorded.                                          |
| Deficiency                   | STEEL COLUMNS/BEAMS: DETERIORATED/MISSING SPI<br>ON FIREPROOFING |
| Deficiency Location/Instance | 1st Floor                                                        |
| Deficiency Quantity          | 30                                                               |
| Quantity Uom                 | S.F.                                                             |
| Potential Action             | REPLACE                                                          |
| Urgency of Action            | PRIORITY 4                                                       |
| Purpose of Action            | LEVEL 5                                                          |