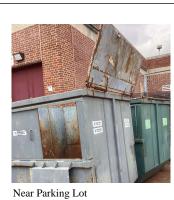

### LOADING DOCK

Roof Plan reference

| Deficiency Quantity |
|---------------------|
| Quantity Uom        |
| Potential Action    |
| Urgency of Action   |
| Purpose of Action   |

Deficiency Photo1

40

S.F.

REPLACE

PRIORITY 4

LEVEL 2

Loading Dock

|                                        | 6                         |
|----------------------------------------|---------------------------|
| Violations                             | No violations recorded.   |
| LOUVER                                 | Inspected                 |
| Condition                              | 2 - Between Good and Fair |
| Deficiency                             | No deficiencies recorded  |
| PARAPETS                               | Inspected                 |
| Material Type(s)                       | Masonry                   |
| Replacement Quantity                   | 2,700                     |
| Replacement Uom                        | C.F.                      |
| Instance on Roofs 3, 4, 6-8            | Under Construction        |
| Instance Quantity                      | 2,700                     |
| Instance Quantity Uom                  | C.F.                      |
| PLAZA DECK                             | Does not Exist            |
| ROOF                                   | Inspected                 |
| Roofing                                | Inspected                 |
| Replacement Quantity                   | 34,400                    |
| Replacement Uom                        | S.F.                      |
| ROOF HATCH/SMOKE HATCH                 | Inspected                 |
| Condition                              | 2 - Between Good and Fair |
| Deficiency                             | No deficiencies recorded  |
| LEADERS, GUTTERS, DOWNSPOUTS, SCUPPERS | Inaccessible              |
| ROOF BARRIER/FENCE                     | Does not Exist            |
| ROOF CAGE                              | Does not Exist            |
| ROOFING                                | Inspected                 |
| Instance on Built-Up: Roof 7           | Inspected                 |
|                                        |                           |