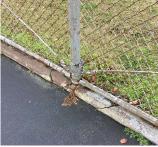

|                                                                                                                                                                                                                                                                             | D                                             |
|-----------------------------------------------------------------------------------------------------------------------------------------------------------------------------------------------------------------------------------------------------------------------------|-----------------------------------------------|
| estion                                                                                                                                                                                                                                                                      | Response                                      |
| XTERIOR<br>ROOF                                                                                                                                                                                                                                                             |                                               |
| Roofing                                                                                                                                                                                                                                                                     |                                               |
| ROOFING                                                                                                                                                                                                                                                                     |                                               |
| Instance Quantity Uom                                                                                                                                                                                                                                                       | S.F.                                          |
| ·                                                                                                                                                                                                                                                                           |                                               |
| Instance on IRMA: Roofs 3, 4, 6                                                                                                                                                                                                                                             | Inspected                                     |
| Instance Condition                                                                                                                                                                                                                                                          | 3 - Fair                                      |
| Instance Photo                                                                                                                                                                                                                                                              |                                               |
|                                                                                                                                                                                                                                                                             | Roof 3                                        |
| Instance Quantity                                                                                                                                                                                                                                                           | 500                                           |
| Instance Quantity Uom                                                                                                                                                                                                                                                       | S.F.                                          |
| Does the roof have major mechanical equipment sitting on<br>Dunnage Steel less than 18" above the Roofing?<br>Does this roof instance have a Sustainable Roof System?<br>Do solar panels exist on these roofs?<br>Is/Are the roof(s) suitable for Solar Panel installation? | No<br>No<br>No                                |
| Installation Year                                                                                                                                                                                                                                                           | 1992                                          |
| Source of Installation                                                                                                                                                                                                                                                      | Custodial Staff                               |
| Deficiency                                                                                                                                                                                                                                                                  | No deficiencies recorded                      |
| ROOFING DRAINS                                                                                                                                                                                                                                                              | Inspected                                     |
| Condition                                                                                                                                                                                                                                                                   | 2 - Between Good and Fair                     |
| Deficiency                                                                                                                                                                                                                                                                  | No deficiencies recorded                      |
| Specialties                                                                                                                                                                                                                                                                 | Inspected                                     |
| BULKHEAD/PENTHOUSE                                                                                                                                                                                                                                                          | Does not Exist                                |
| CUPOLA/ SPIRES/ TOWERS                                                                                                                                                                                                                                                      | Under Construction                            |
| DORMER                                                                                                                                                                                                                                                                      | Does not Exist                                |
| DUNNAGE STEEL                                                                                                                                                                                                                                                               | Inspected                                     |
| Condition                                                                                                                                                                                                                                                                   | 2 - Between Good and Fair                     |
| Deficiency                                                                                                                                                                                                                                                                  | No deficiencies recorded                      |
| SKYLIGHT/ROOF VENT                                                                                                                                                                                                                                                          | Does not Exist                                |
| ROOF/GRAVITY TANK                                                                                                                                                                                                                                                           | Does not Exist                                |
| STAIRS/RAMPS: EXTERIOR                                                                                                                                                                                                                                                      | Inspected                                     |
| BUILDING CHEEK/FLANK WALLS                                                                                                                                                                                                                                                  | Inspected                                     |
| Condition                                                                                                                                                                                                                                                                   | 3 - Fair                                      |
| Deficiency                                                                                                                                                                                                                                                                  | CAST IN PLACE CONCRETE: CRACKS/SPALLING - MIN |
| Roof Plan reference                                                                                                                                                                                                                                                         | K195<br>Jaffray Street N-                     |
| Deficiency Quantity                                                                                                                                                                                                                                                         | 60                                            |
| Quantity Uom                                                                                                                                                                                                                                                                | S.F.                                          |