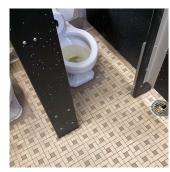

### Steven Russo

62

Fair

Thomas Mendez (Handyman)

4. Auditorium seating is damaged.

2. The Schoolyard surface is cracked and deteriorated.

3. The Boys Toilet Rooms have deteriorated fixtures and finishes.

Corner of Irwin Street and Shore Boulevard - Southeast View