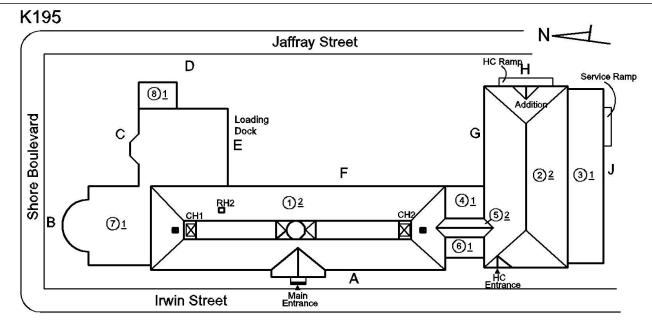

| Architectural In                          | spection                 |                                               |                       |                         | -                     |                   |                 |                                  | K195 |
|-------------------------------------------|--------------------------|-----------------------------------------------|-----------------------|-------------------------|-----------------------|-------------------|-----------------|----------------------------------|------|
|                                           | Building Additions       |                                               |                       |                         | 1992 (+27,            | 000 S.F.)         |                 |                                  |      |
| Tandem School<br>Leased Space?            | ls?                      |                                               |                       |                         | No<br>No              |                   |                 |                                  |      |
|                                           |                          |                                               |                       |                         | 110                   |                   |                 |                                  |      |
| Priority Conditio                         | on                       |                                               |                       |                         |                       |                   |                 |                                  |      |
| Priority<br>Condition Exist<br>Last Year? | Priority<br>Category     | Condition<br>Description                      | Component<br>Affected | Location<br>Description |                       | rson(s)<br>tified | Person(s) Title | PhotoImage                       |      |
| No condition recor                        | rded                     |                                               |                       |                         |                       |                   |                 |                                  |      |
| Structural Engine                         | eer Required             |                                               |                       |                         |                       |                   |                 |                                  |      |
| Structural<br>Condition Type              | Condition<br>Description | Componen<br>Affected                          |                       | ion<br>iption           | Person(s)<br>Notified | P                 | Person(s) Title | PhotoImage                       |      |
| No condition record                       | rded                     |                                               |                       |                         |                       |                   |                 |                                  |      |
| Programmatic A                            | ccessibility             |                                               |                       |                         |                       |                   |                 |                                  |      |
| Programmatic                              | Accessibility Status     | s Question                                    |                       |                         |                       | Respo             | nse             |                                  |      |
| <b>·</b>                                  |                          | e on an accessible rou                        | ite?                  |                         |                       | Yes               |                 |                                  |      |
|                                           | g a multi-story buildi   |                                               | 1 0                   |                         |                       | Yes               |                 |                                  |      |
|                                           | rs of the building act   | cessible through com                          | pliant means?         |                         |                       | Yes               |                 |                                  |      |
|                                           |                          | ccessible toilets exist                       | on at least every     | other floor?            |                       | Yes               |                 |                                  |      |
| If the                                    | e following spaces ex    | xist, are they ALL ac<br>mnasiums, Library, N | cessible? Art Roo     | m, Auditorium,          |                       | Yes               |                 |                                  |      |
| Physical Break                            | down Structure           |                                               |                       | Exists                  | Required              | Complies          | Deficiency      | Assistive<br>Listening<br>System |      |
| PROGRAMM                                  | ATIC ACCESSIBI           | LITY                                          |                       |                         |                       |                   |                 |                                  |      |
| Exterior Ro                               | outes                    |                                               |                       |                         |                       |                   |                 |                                  |      |
| Exterio                                   | or Entrances & Exi       | its                                           |                       |                         |                       | Yes               |                 |                                  |      |
| Exterio                                   | or H/C Lifts             |                                               |                       | No                      | No                    |                   |                 |                                  |      |
| Exterio                                   | or Ramps and Raili       | ings                                          |                       | Yes                     |                       | Yes               |                 |                                  |      |
| Interior Ro                               |                          |                                               |                       |                         |                       |                   |                 |                                  |      |
|                                           | or and Lobby H/C         |                                               |                       | No                      | No                    |                   |                 |                                  |      |
|                                           | or Corridor Doors a      |                                               |                       | Yes                     |                       | Yes               |                 |                                  |      |
|                                           | or Corridors and Lo      | obbies                                        |                       |                         |                       | Yes               |                 |                                  |      |
|                                           | r Elevators              |                                               |                       | Yes                     |                       | Yes               |                 |                                  |      |
|                                           | r Lobby Doors and        | l Hardware                                    |                       |                         |                       | Yes               |                 |                                  |      |
| Interio                                   | r Ramps                  |                                               |                       | Yes                     |                       | Yes               |                 |                                  |      |
| Rooms & S                                 | paces                    |                                               |                       |                         |                       |                   |                 |                                  |      |
| Art Ro                                    | ooms                     |                                               |                       | No                      |                       |                   |                 |                                  |      |
| Audito                                    | rium                     | 1st Floor                                     |                       | Yes                     |                       | Yes               |                 | No                               | Yes  |
| Cafeter                                   | ria                      | 1st Floor                                     |                       | Yes                     |                       | Yes               |                 | No                               | Yes  |
| Classro                                   | ooms                     | 1st, 2nd Floors                               |                       | Yes                     |                       | Yes               |                 |                                  |      |
| Compu                                     | iter Rooms               |                                               |                       | No                      |                       |                   |                 |                                  |      |
| Gymna                                     | asium                    | 2nd Floor                                     |                       | Yes                     |                       | Yes               |                 | No                               | Yes  |
| Librar                                    | У                        | Room 116                                      |                       | Yes                     |                       | Yes               |                 |                                  |      |
| Main (                                    | Office                   | Room 124                                      |                       | Yes                     |                       | Yes               |                 |                                  |      |
| Multi-j                                   | purpose Room             |                                               |                       | No                      |                       |                   |                 |                                  |      |
| Nurse's                                   | s Room                   | Room 110                                      |                       | Yes                     |                       | Yes               |                 |                                  |      |
| Pool                                      |                          |                                               |                       | No                      |                       |                   |                 |                                  |      |

# METAL CLAD: DETERIORATED DOOR AND FRAME - MAJOR DETERIORATION

| N                                      | YC Department of Education                                                                                                                                    |
|----------------------------------------|---------------------------------------------------------------------------------------------------------------------------------------------------------------|
| Building Co                            | ondition Assessment Survey 2023 - 2024                                                                                                                        |
| rchitectural Inspection                | H                                                                                                                                                             |
| Question                               | Response                                                                                                                                                      |
| EXTERIOR                               |                                                                                                                                                               |
| DOORS                                  |                                                                                                                                                               |
| DOORS AND FRAMES                       | <u> </u>                                                                                                                                                      |
| Deficiency Quantity                    | 4<br>EACH                                                                                                                                                     |
| Quantity Uom<br>Potential Action       | REPLACE                                                                                                                                                       |
|                                        | PRIORITY 4                                                                                                                                                    |
| Urgency of Action<br>Purpose of Action | LEVEL 2                                                                                                                                                       |
| Deficiency Photo1                      | LEVEL 2                                                                                                                                                       |
|                                        | Facade A                                                                                                                                                      |
| Violations                             | No violations recorded.                                                                                                                                       |
| Deficiency                             | METAL: DETERIORATED DOOR AND FRAME - MAJOR<br>DETERIORATION                                                                                                   |
| Roof Plan reference                    | K195                                                                                                                                                          |
|                                        | D Jaffray Street N-                                                                                                                                           |
|                                        | C Loading<br>Dock<br>E<br>F<br>C<br>D<br>D<br>C<br>D<br>C<br>D<br>C<br>D<br>C<br>D<br>C<br>D<br>C<br>C<br>C<br>C<br>C<br>C<br>C<br>C<br>C<br>C<br>C<br>C<br>C |
| Deficiency Quantity                    | 10                                                                                                                                                            |
| Quantity Uom                           | EACH                                                                                                                                                          |
| Potential Action                       | REPLACE                                                                                                                                                       |
| Urgency of Action                      | PRIORITY 4                                                                                                                                                    |
| Purpose of Action                      | LEVEL 2                                                                                                                                                       |
| Deficiency Photo1                      | Facade A                                                                                                                                                      |
| Violations                             | No violations recorded                                                                                                                                        |

|                                                                                                                                                                                                                                                                             | D                                             |
|-----------------------------------------------------------------------------------------------------------------------------------------------------------------------------------------------------------------------------------------------------------------------------|-----------------------------------------------|
| estion                                                                                                                                                                                                                                                                      | Response                                      |
| XTERIOR<br>ROOF                                                                                                                                                                                                                                                             |                                               |
| Roofing                                                                                                                                                                                                                                                                     |                                               |
| ROOFING                                                                                                                                                                                                                                                                     |                                               |
| Instance Quantity Uom                                                                                                                                                                                                                                                       | S.F.                                          |
| ·                                                                                                                                                                                                                                                                           |                                               |
| Instance on IRMA: Roofs 3, 4, 6                                                                                                                                                                                                                                             | Inspected                                     |
| Instance Condition                                                                                                                                                                                                                                                          | 3 - Fair                                      |
| Instance Photo                                                                                                                                                                                                                                                              |                                               |
|                                                                                                                                                                                                                                                                             | Roof 3                                        |
| Instance Quantity                                                                                                                                                                                                                                                           | 500                                           |
| Instance Quantity Uom                                                                                                                                                                                                                                                       | S.F.                                          |
| Does the roof have major mechanical equipment sitting on<br>Dunnage Steel less than 18" above the Roofing?<br>Does this roof instance have a Sustainable Roof System?<br>Do solar panels exist on these roofs?<br>Is/Are the roof(s) suitable for Solar Panel installation? | No<br>No<br>No                                |
| Installation Year                                                                                                                                                                                                                                                           | 1992                                          |
| Source of Installation                                                                                                                                                                                                                                                      | Custodial Staff                               |
| Deficiency                                                                                                                                                                                                                                                                  | No deficiencies recorded                      |
| ROOFING DRAINS                                                                                                                                                                                                                                                              | Inspected                                     |
| Condition                                                                                                                                                                                                                                                                   | 2 - Between Good and Fair                     |
| Deficiency                                                                                                                                                                                                                                                                  | No deficiencies recorded                      |
| Specialties                                                                                                                                                                                                                                                                 | Inspected                                     |
| BULKHEAD/PENTHOUSE                                                                                                                                                                                                                                                          | Does not Exist                                |
| CUPOLA/ SPIRES/ TOWERS                                                                                                                                                                                                                                                      | Under Construction                            |
| DORMER                                                                                                                                                                                                                                                                      | Does not Exist                                |
| DUNNAGE STEEL                                                                                                                                                                                                                                                               | Inspected                                     |
| Condition                                                                                                                                                                                                                                                                   | 2 - Between Good and Fair                     |
| Deficiency                                                                                                                                                                                                                                                                  | No deficiencies recorded                      |
| SKYLIGHT/ROOF VENT                                                                                                                                                                                                                                                          | Does not Exist                                |
| ROOF/GRAVITY TANK                                                                                                                                                                                                                                                           | Does not Exist                                |
| STAIRS/RAMPS: EXTERIOR                                                                                                                                                                                                                                                      | Inspected                                     |
| BUILDING CHEEK/FLANK WALLS                                                                                                                                                                                                                                                  | Inspected                                     |
| Condition                                                                                                                                                                                                                                                                   | 3 - Fair                                      |
| Deficiency                                                                                                                                                                                                                                                                  | CAST IN PLACE CONCRETE: CRACKS/SPALLING - MIN |
| Roof Plan reference                                                                                                                                                                                                                                                         | K195<br>Jaffray Street N-                     |
| Deficiency Quantity                                                                                                                                                                                                                                                         | 60                                            |
| Quantity Uom                                                                                                                                                                                                                                                                | S.F.                                          |

#### **Building Condition Assessment Survey 2023 - 2024** K195 Architectural Inspection Question Response EXTERIOR STAIRS/RAMPS: EXTERIOR STAIRS/RAMPS K195 Roof Plan reference N $\rightarrow$ Jaffray Street D HC Ramp 81 Shore Boulevard @≟ 31 (1)≟ <u>(4)</u> 71 KX Irwin Street Deficiency Quantity 40 Quantity Uom S.F. Potential Action REPAIR PRIORITY 3 Urgency of Action LEVEL 2 Purpose of Action Deficiency Photo1 Facade E - Exit 10 Violations No violations recorded. Deficiency STONE: CRACKS/SPALLING - MAJOR K195 Roof Plan reference N-1 Jaffray Street D Ramp 81 Shore Boulevard @≟ 31 (1≟ <u>(4)</u> 71 X MΧ 6 Irwin Street Deficiency Quantity 20 Quantity Uom S.F. Potential Action REPLACE Urgency of Action PRIORITY 4 Purpose of Action LEVEL 2