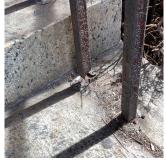

### RAILINGS

## Condition

| Deficiency          |
|---------------------|
| Roof Plan reference |

Deficiency Quantity

Quantity Uom

Potential Action

Urgency of Action Purpose of Action

Deficiency Photo1

20

L.F.

REPLACE

PRIORITY 4

LEVEL 2

Facade A - Main Entrance No violations recorded.

| Violations   | No violations recorded.           |
|--------------|-----------------------------------|
| STAIRS/RAMPS | Inspected                         |
| Condition    | 4 - Between Fair and Poor         |
| Deficiency   | CONCRETE: CRACKS/SPALLING - MINOR |