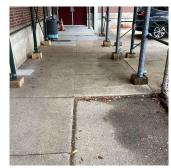

L.F.

REPLACE

PRIORITY 4

LEVEL 2

Facade A - Main Entrance No violations recorded.

| Violations   | No violations recorded.           |
|--------------|-----------------------------------|
| STAIRS/RAMPS | Inspected                         |
| Condition    | 4 - Between Fair and Poor         |
| Deficiency   | CONCRETE: CRACKS/SPALLING - MINOR |

#### **Building Condition Assessment Survey 2023 - 2024** K195 Architectural Inspection Question Response EXTERIOR STAIRS/RAMPS: EXTERIOR STAIRS/RAMPS K195 Roof Plan reference N $\rightarrow$ Jaffray Street D HC Ramp 81 Shore Boulevard @≟ 31 (1)≟ <u>(4)</u> 71 KX Irwin Street Deficiency Quantity 40 Quantity Uom S.F. Potential Action REPAIR PRIORITY 3 Urgency of Action LEVEL 2 Purpose of Action Deficiency Photo1 Facade E - Exit 10 Violations No violations recorded. Deficiency STONE: CRACKS/SPALLING - MAJOR K195 Roof Plan reference N-1 Jaffray Street D Ramp 81 Shore Boulevard @≟ 31 (1≟ <u>(4)</u> 71 X MΧ 6 Irwin Street Deficiency Quantity 20 Quantity Uom S.F. Potential Action REPLACE Urgency of Action PRIORITY 4 Purpose of Action LEVEL 2