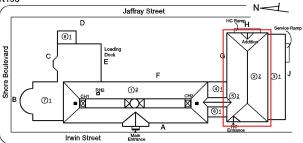

# A

| estion                            | Response                 |
|-----------------------------------|--------------------------|
| XTERIOR                           | Response                 |
| STAIRS/RAMPS: EXTERIOR            | Inspected                |
| STAIRS/RAMPS                      | Inspected                |
| Deficiency Photo1                 | Facade A - Main Entrance |
| Violations                        | No violations recorded.  |
|                                   |                          |
| WINDOWS                           | Inspected                |
| Replacement Quantity              | 6,900                    |
| Replacement Uom                   | S.F.                     |
| EXTERIOR GUARDS                   | Inspected                |
| Condition                         | 5 - Poor                 |
| Deficiency<br>Roof Plan reference | RUST - MAJOR<br>K195     |
|                                   | Jaffray Street           |
| Elevation                         |                          |
| Deficiency Quantity               | 800                      |
| Quantity Uom                      | S.F.                     |
| Potential Action                  | REPLACE                  |
| Urgency of Action                 | PRIORITY 4               |
| Purpose of Action                 | LEVEL 2                  |