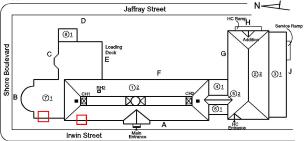

#### **Building Condition Assessment Survey 2023 - 2024** K195 Architectural Inspection Question Response EXTERIOR STAIRS/RAMPS: EXTERIOR STAIRS/RAMPS K195 Roof Plan reference N $\rightarrow$ Jaffray Street D HC Ramp 81 Shore Boulevard @≟ 31 (1)≟ <u>(4)</u> 71 KX Irwin Street Deficiency Quantity 40 Quantity Uom S.F. Potential Action REPAIR PRIORITY 3 Urgency of Action LEVEL 2 Purpose of Action Deficiency Photo1 Facade E - Exit 10 Violations No violations recorded. Deficiency STONE: CRACKS/SPALLING - MAJOR K195 Roof Plan reference N-1 Jaffray Street D Ramp 81 Shore Boulevard @≟ 31 (1≟ <u>(4)</u> 71 X MΧ 6 Irwin Street Deficiency Quantity 20 Quantity Uom S.F. Potential Action REPLACE Urgency of Action PRIORITY 4 Purpose of Action LEVEL 2