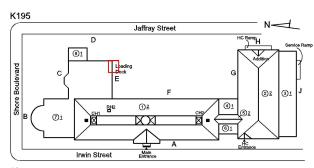

# METAL CLAD: DETERIORATED DOOR AND FRAME - MAJOR DETERIORATION

| N                                      | YC Department of Education                                                                                                                                    |
|----------------------------------------|---------------------------------------------------------------------------------------------------------------------------------------------------------------|
| Building Co                            | ondition Assessment Survey 2023 - 2024                                                                                                                        |
| rchitectural Inspection                | H                                                                                                                                                             |
| Question                               | Response                                                                                                                                                      |
| EXTERIOR                               |                                                                                                                                                               |
| DOORS                                  |                                                                                                                                                               |
| DOORS AND FRAMES                       | <u> </u>                                                                                                                                                      |
| Deficiency Quantity                    | 4<br>EACH                                                                                                                                                     |
| Quantity Uom<br>Potential Action       | REPLACE                                                                                                                                                       |
|                                        | PRIORITY 4                                                                                                                                                    |
| Urgency of Action<br>Purpose of Action | LEVEL 2                                                                                                                                                       |
| Deficiency Photo1                      | LEVEL 2                                                                                                                                                       |
|                                        | Facade A                                                                                                                                                      |
| Violations                             | No violations recorded.                                                                                                                                       |
| Deficiency                             | METAL: DETERIORATED DOOR AND FRAME - MAJOR<br>DETERIORATION                                                                                                   |
| Roof Plan reference                    | K195                                                                                                                                                          |
|                                        | D Jaffray Street N-                                                                                                                                           |
|                                        | C Loading<br>Dock<br>E<br>F<br>C<br>D<br>D<br>C<br>D<br>C<br>D<br>C<br>D<br>C<br>D<br>C<br>D<br>C<br>C<br>C<br>C<br>C<br>C<br>C<br>C<br>C<br>C<br>C<br>C<br>C |
| Deficiency Quantity                    | 10                                                                                                                                                            |
| Quantity Uom                           | EACH                                                                                                                                                          |
| Potential Action                       | REPLACE                                                                                                                                                       |
| Urgency of Action                      | PRIORITY 4                                                                                                                                                    |
| Purpose of Action                      | LEVEL 2                                                                                                                                                       |
| Deficiency Photo1                      | Facade A                                                                                                                                                      |
| Violations                             | No violations recorded                                                                                                                                        |