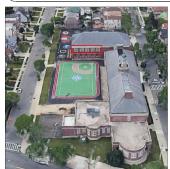

|                                 | Facade D                |
|---------------------------------|-------------------------|
| Violations                      | No violations recorded. |
| INTELS                          | Inaccessible            |
| VINDOWS                         | Inspected               |
| Material Type(s)                | Solid Wood, Steel       |
| Instance on Wood: 1992 Addition | Inspected               |
| Instance Condition              | 5 - Poor                |
| Instance Quantity               | 2,500                   |
| Instance Quantity Uom           | S.F.                    |
| Are these windows insulated     | No                      |
| Installation Year               | 1992                    |
| Source of Installation          | Custodial Staff         |
| Deficiency                      | WOOD: DETERIORATED      |