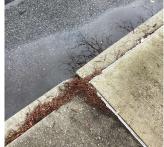

### LOADING DOCK

Roof Plan reference

| Deficiency Quantity |
|---------------------|
| Quantity Uom        |
| Potential Action    |
| Urgency of Action   |
| Purpose of Action   |

Deficiency Photo1

40

S.F.

REPLACE

PRIORITY 4

LEVEL 2

Loading Dock

|                                        | 6                         |
|----------------------------------------|---------------------------|
| Violations                             | No violations recorded.   |
| LOUVER                                 | Inspected                 |
| Condition                              | 2 - Between Good and Fair |
| Deficiency                             | No deficiencies recorded  |
| PARAPETS                               | Inspected                 |
| Material Type(s)                       | Masonry                   |
| Replacement Quantity                   | 2,700                     |
| Replacement Uom                        | C.F.                      |
| Instance on Roofs 3, 4, 6-8            | Under Construction        |
| Instance Quantity                      | 2,700                     |
| Instance Quantity Uom                  | C.F.                      |
| PLAZA DECK                             | Does not Exist            |
| ROOF                                   | Inspected                 |
| Roofing                                | Inspected                 |
| Replacement Quantity                   | 34,400                    |
| Replacement Uom                        | S.F.                      |
| ROOF HATCH/SMOKE HATCH                 | Inspected                 |
| Condition                              | 2 - Between Good and Fair |
| Deficiency                             | No deficiencies recorded  |
| LEADERS, GUTTERS, DOWNSPOUTS, SCUPPERS | Inaccessible              |
| ROOF BARRIER/FENCE                     | Does not Exist            |
| ROOF CAGE                              | Does not Exist            |
| ROOFING                                | Inspected                 |
| Instance on Built-Up: Roof 7           | Inspected                 |
|                                        |                           |