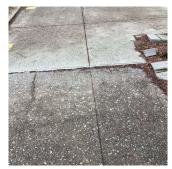

|                                                                                                                                                                                                                                                                             | D                                             |
|-----------------------------------------------------------------------------------------------------------------------------------------------------------------------------------------------------------------------------------------------------------------------------|-----------------------------------------------|
| estion                                                                                                                                                                                                                                                                      | Response                                      |
| XTERIOR<br>ROOF                                                                                                                                                                                                                                                             |                                               |
| Roofing                                                                                                                                                                                                                                                                     |                                               |
| ROOFING                                                                                                                                                                                                                                                                     |                                               |
| Instance Quantity Uom                                                                                                                                                                                                                                                       | S.F.                                          |
| ·                                                                                                                                                                                                                                                                           |                                               |
| Instance on IRMA: Roofs 3, 4, 6                                                                                                                                                                                                                                             | Inspected                                     |
| Instance Condition                                                                                                                                                                                                                                                          | 3 - Fair                                      |
| Instance Photo                                                                                                                                                                                                                                                              |                                               |
|                                                                                                                                                                                                                                                                             | Roof 3                                        |
| Instance Quantity                                                                                                                                                                                                                                                           | 500                                           |
| Instance Quantity Uom                                                                                                                                                                                                                                                       | S.F.                                          |
| Does the roof have major mechanical equipment sitting on<br>Dunnage Steel less than 18" above the Roofing?<br>Does this roof instance have a Sustainable Roof System?<br>Do solar panels exist on these roofs?<br>Is/Are the roof(s) suitable for Solar Panel installation? | No<br>No<br>No                                |
| Installation Year                                                                                                                                                                                                                                                           | 1992                                          |
| Source of Installation                                                                                                                                                                                                                                                      | Custodial Staff                               |
| Deficiency                                                                                                                                                                                                                                                                  | No deficiencies recorded                      |
| ROOFING DRAINS                                                                                                                                                                                                                                                              | Inspected                                     |
| Condition                                                                                                                                                                                                                                                                   | 2 - Between Good and Fair                     |
| Deficiency                                                                                                                                                                                                                                                                  | No deficiencies recorded                      |
| Specialties                                                                                                                                                                                                                                                                 | Inspected                                     |
| BULKHEAD/PENTHOUSE                                                                                                                                                                                                                                                          | Does not Exist                                |
| CUPOLA/ SPIRES/ TOWERS                                                                                                                                                                                                                                                      | Under Construction                            |
| DORMER                                                                                                                                                                                                                                                                      | Does not Exist                                |
| DUNNAGE STEEL                                                                                                                                                                                                                                                               | Inspected                                     |
| Condition                                                                                                                                                                                                                                                                   | 2 - Between Good and Fair                     |
| Deficiency                                                                                                                                                                                                                                                                  | No deficiencies recorded                      |
| SKYLIGHT/ROOF VENT                                                                                                                                                                                                                                                          | Does not Exist                                |
| ROOF/GRAVITY TANK                                                                                                                                                                                                                                                           | Does not Exist                                |
| STAIRS/RAMPS: EXTERIOR                                                                                                                                                                                                                                                      | Inspected                                     |
| BUILDING CHEEK/FLANK WALLS                                                                                                                                                                                                                                                  | Inspected                                     |
| Condition                                                                                                                                                                                                                                                                   | 3 - Fair                                      |
| Deficiency                                                                                                                                                                                                                                                                  | CAST IN PLACE CONCRETE: CRACKS/SPALLING - MIN |
| Roof Plan reference                                                                                                                                                                                                                                                         | K195<br>Jaffray Street N-                     |
| Deficiency Quantity                                                                                                                                                                                                                                                         | 60                                            |
| Quantity Uom                                                                                                                                                                                                                                                                | S.F.                                          |

### Architectural Inspection

| Architectural Inspection   |          | K195 |
|----------------------------|----------|------|
| Question                   | Response |      |
| EXTERIOR                   |          |      |
| STAIRS/RAMPS: EXTERIOR     |          |      |
| BUILDING CHEEK/FLANK WALLS |          |      |
| Potential Action           | REPAIR   |      |

Urgency of Action Purpose of Action Deficiency Photo1

PRIORITY 3

Facade J - Exit 6 No violations recorded.

4 - Between Fair and Poor

Inspected

| Violations |
|------------|
|------------|