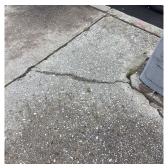

Deficiency

Roof Plan reference

Deficiency Quantity

Urgency of Action

Purpose of Action

Deficiency Photo1

Quantity Uom Potential Action DETERIORATED CONCRETE PLATFORM WITH CRACKED, SPALLED CONCRETE OR EXPOSED REINFORCING

20

S.F.

REPAIR

PRIORITY 4

LEVEL 2

Loading Dock No violations recorded.

CHEEK WALL/CRACKS, SPALLING - MAJOR

Violations