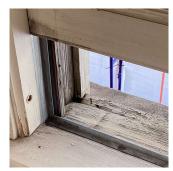

#### **Building Condition Assessment Survey 2023 - 2024** K195 Architectural Inspection Question Response EXTERIOR STAIRS/RAMPS: EXTERIOR STAIRS/RAMPS K195 Roof Plan reference N $\rightarrow$ Jaffray Street D HC Ramp 81 Shore Boulevard @≟ 31 (1)≟ <u>(4)</u> 71 KX Irwin Street Deficiency Quantity 40 Quantity Uom S.F. Potential Action REPAIR PRIORITY 3 Urgency of Action LEVEL 2 Purpose of Action Deficiency Photo1 Facade E - Exit 10 Violations No violations recorded. Deficiency STONE: CRACKS/SPALLING - MAJOR K195 Roof Plan reference N-1 Jaffray Street D Ramp 81 Shore Boulevard @≟ 31 (1≟ <u>(4)</u> 71 X MΧ 6 Irwin Street Deficiency Quantity 20 Quantity Uom S.F. Potential Action REPLACE Urgency of Action PRIORITY 4 Purpose of Action LEVEL 2