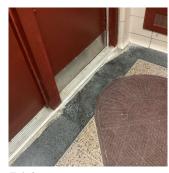

### COLUMNS/BEAMS/BEARING WALLS

Deficiency Photo1

Violations

No violations recorded.

| LOOR STRUCTURE               | Inspected                           |
|------------------------------|-------------------------------------|
| Condition                    | 3 - Fair                            |
| Deficiency                   | CONCRETE SLAB ON GRADE: THRU CRACKS |
| Deficiency Location/Instance | Basement                            |
| Deficiency Quantity          | 120                                 |
| Quantity Uom                 | S.F.                                |
| Potential Action             | REPAIR                              |
| Urgency of Action            | PRIORITY 3                          |
| Purpose of Action            | LEVEL 5                             |
| Deficiency Photo1            | Boiler Room (Crawl Space similar)   |
| Violations                   | No violations recorded.             |

| Violations                   | No violations recorded.                        |
|------------------------------|------------------------------------------------|
| Deficiency                   | CONCRETE: CRACKS/SPALLED/REINFORCEMENT EXPOSED |
| Deficiency Location/Instance | 1st Floor                                      |
| Deficiency Quantity          | 20                                             |
| Quantity Uom                 | S.F.                                           |
| Potential Action             | REPAIR                                         |
| Urgency of Action            | PRIORITY 3                                     |
| Purpose of Action            | LEVEL 5                                        |
| Deficiency Photo1            |                                                |