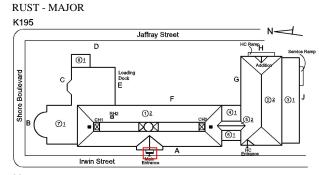

# A

| estion                            | Response                 |
|-----------------------------------|--------------------------|
| XTERIOR                           | Response                 |
| STAIRS/RAMPS: EXTERIOR            | Inspected                |
| STAIRS/RAMPS                      | Inspected                |
| Deficiency Photo1                 | Facade A - Main Entrance |
| Violations                        | No violations recorded.  |
|                                   |                          |
| WINDOWS                           | Inspected                |
| Replacement Quantity              | 6,900                    |
| Replacement Uom                   | S.F.                     |
| EXTERIOR GUARDS                   | Inspected                |
| Condition                         | 5 - Poor                 |
| Deficiency<br>Roof Plan reference | RUST - MAJOR<br>K195     |
|                                   | Jaffray Street           |
| Elevation                         |                          |
| Deficiency Quantity               | 800                      |
| Quantity Uom                      | S.F.                     |
| Potential Action                  | REPLACE                  |
| Urgency of Action                 | PRIORITY 4               |
| Purpose of Action                 | LEVEL 2                  |