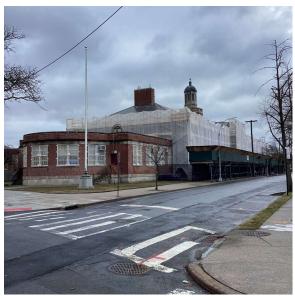

Custodian Fireman Facade Photo

Staff Population

Principal(s) Information

Weather

### Steven Russo

62

Fair

Thomas Mendez (Handyman)

4. Auditorium seating is damaged.

2. The Schoolyard surface is cracked and deteriorated.

3. The Boys Toilet Rooms have deteriorated fixtures and finishes.

Corner of Irwin Street and Shore Boulevard - Southeast View