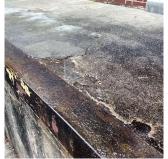

# A

| estion                            | Response                 |
|-----------------------------------|--------------------------|
| XTERIOR                           | Response                 |
| STAIRS/RAMPS: EXTERIOR            | Inspected                |
| STAIRS/RAMPS                      | Inspected                |
| Deficiency Photo1                 | Facade A - Main Entrance |
| Violations                        | No violations recorded.  |
|                                   |                          |
| WINDOWS                           | Inspected                |
| Replacement Quantity              | 6,900                    |
| Replacement Uom                   | S.F.                     |
| EXTERIOR GUARDS                   | Inspected                |
| Condition                         | 5 - Poor                 |
| Deficiency<br>Roof Plan reference | RUST - MAJOR<br>K195     |
|                                   | Jaffray Street           |
| Elevation                         |                          |
| Deficiency Quantity               | 800                      |
| Quantity Uom                      | S.F.                     |
| Potential Action                  | REPLACE                  |
| Urgency of Action                 | PRIORITY 4               |
| Purpose of Action                 | LEVEL 2                  |