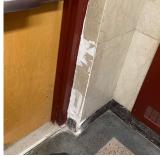

# METAL CLAD: DETERIORATED DOOR AND FRAME - MAJOR DETERIORATION

| N                                      | YC Department of Education                                                                                                                                    |
|----------------------------------------|---------------------------------------------------------------------------------------------------------------------------------------------------------------|
| Building Co                            | ondition Assessment Survey 2023 - 2024                                                                                                                        |
| rchitectural Inspection                | H                                                                                                                                                             |
| Question                               | Response                                                                                                                                                      |
| EXTERIOR                               |                                                                                                                                                               |
| DOORS                                  |                                                                                                                                                               |
| DOORS AND FRAMES                       | <u> </u>                                                                                                                                                      |
| Deficiency Quantity                    | 4<br>EACH                                                                                                                                                     |
| Quantity Uom<br>Potential Action       | REPLACE                                                                                                                                                       |
|                                        | PRIORITY 4                                                                                                                                                    |
| Urgency of Action<br>Purpose of Action | LEVEL 2                                                                                                                                                       |
| Deficiency Photo1                      | LEVEL 2                                                                                                                                                       |
|                                        | Facade A                                                                                                                                                      |
| Violations                             | No violations recorded.                                                                                                                                       |
| Deficiency                             | METAL: DETERIORATED DOOR AND FRAME - MAJOR<br>DETERIORATION                                                                                                   |
| Roof Plan reference                    | K195                                                                                                                                                          |
|                                        | D Jaffray Street N-                                                                                                                                           |
|                                        | C Loading<br>Dock<br>E<br>F<br>C<br>D<br>D<br>C<br>D<br>C<br>D<br>C<br>D<br>C<br>D<br>C<br>D<br>C<br>C<br>C<br>C<br>C<br>C<br>C<br>C<br>C<br>C<br>C<br>C<br>C |
| Deficiency Quantity                    | 10                                                                                                                                                            |
| Quantity Uom                           | EACH                                                                                                                                                          |
| Potential Action                       | REPLACE                                                                                                                                                       |
| Urgency of Action                      | PRIORITY 4                                                                                                                                                    |
| Purpose of Action                      | LEVEL 2                                                                                                                                                       |
| Deficiency Photo1                      | Facade A                                                                                                                                                      |
| Violations                             | No violations recorded                                                                                                                                        |