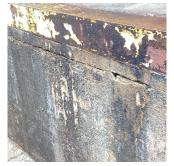

# A

| estion                            | Response                 |
|-----------------------------------|--------------------------|
| XTERIOR                           | Response                 |
| STAIRS/RAMPS: EXTERIOR            | Inspected                |
| STAIRS/RAMPS                      | Inspected                |
| Deficiency Photo1                 | Facade A - Main Entrance |
| Violations                        | No violations recorded.  |
|                                   |                          |
| WINDOWS                           | Inspected                |
| Replacement Quantity              | 6,900                    |
| Replacement Uom                   | S.F.                     |
| EXTERIOR GUARDS                   | Inspected                |
| Condition                         | 5 - Poor                 |
| Deficiency<br>Roof Plan reference | RUST - MAJOR<br>K195     |
|                                   | Jaffray Street           |
| Elevation                         |                          |
| Deficiency Quantity               | 800                      |
| Quantity Uom                      | S.F.                     |
| Potential Action                  | REPLACE                  |
| Urgency of Action                 | PRIORITY 4               |
| Purpose of Action                 | LEVEL 2                  |