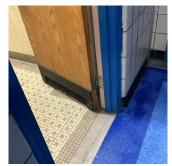

| iestion                           | Response                                   |
|-----------------------------------|--------------------------------------------|
| NTERIOR                           | *                                          |
| CAFETERIA                         |                                            |
| Fixed Equipment                   |                                            |
| Instance on 1st Floor             | Does not Exist                             |
| Floor Finish                      |                                            |
| Instance on 1st Floor             | Inspected                                  |
| Condition                         | 2 - Between Good and Fair                  |
| Deficiency                        | VINYL TILES: DETERIORATED SUBSTRATE        |
| Deficiency Location/Instance      | Right Side                                 |
| Deficiency Quantity               | 10                                         |
| Quantity Uom                      | S.F.                                       |
| Potential Action                  | REPLACE                                    |
| Urgency of Action                 | PRIORITY 3                                 |
| Purpose of Action                 | LEVEL 2                                    |
|                                   | Right Side                                 |
| Violations                        | No violations recorded.                    |
| Sliding-folding Partition         |                                            |
| Instance on 1st Floor             | Does not Exist                             |
| Stage                             |                                            |
| Instance on 1st Floor             | Does not Exist                             |
| Walls                             |                                            |
| Instance on 1st Floor             | Inspected                                  |
| Condition                         | 2 - Between Good and Fair                  |
| Deficiency                        | No deficiencies recorded                   |
| Window Curtains/Shades/Blinds     |                                            |
| Instance on 1st Floor             | Does not Exist                             |
| CLASSROOMS/CORRIDORS/ADMIN SPACES | Inspected                                  |
| Ceiling                           | Inspected                                  |
| Condition                         | 2 - Between Good and Fair                  |
| Deficiency                        | ACOUSTIC TILES ON PLASTER: DAMAGED/MISSING |
| Deficiency Location/Instance      | Corridor near room 139A                    |
| Deficiency Quantity               | 15                                         |
| Quantity Uom                      | S.F.                                       |
| Potential Action                  | REPLACE                                    |
|                                   |                                            |