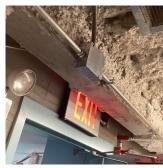

## Condition

| Deficiency          |
|---------------------|
| Roof Plan reference |

Deficiency Quantity

Quantity Uom

Potential Action

Urgency of Action Purpose of Action

Deficiency Photo1

20

L.F.

REPLACE

PRIORITY 4

LEVEL 2

Facade A - Main Entrance No violations recorded.

| Violations   | No violations recorded.           |
|--------------|-----------------------------------|
| STAIRS/RAMPS | Inspected                         |
| Condition    | 4 - Between Fair and Poor         |
| Deficiency   | CONCRETE: CRACKS/SPALLING - MINOR |