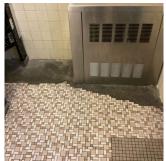

- 1. There are damages on some of the interior walls and need to be repaired.
  2. There are water damages in classrooms.
- 3. Toilet rooms need to be upgraded.
- 4. Some of the water fountains need to be upgraded.