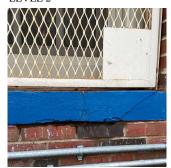

#### BRICK: DETERIORATED JOINTS

Deficiency Quantity 30
Quantity Uom S.F.
Potential Action REPOINT
Urgency of Action PRIORITY 3
Purpose of Action LEVEL 2

CH

Violations No violations recorded.

| COPING     | Inspected                          |
|------------|------------------------------------|
| Condition  | 3 - Fair                           |
| Deficiency | TERRA COTTA: CRACKED/BROKEN PIECES |