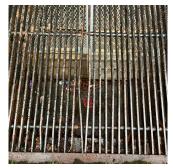

## **Building Condition Assessment Survey 2023 - 2024**

Architectural Inspection K193 Question Response Architectural **EXTERIOR** Inspected AREAWAY Inspected Instance on AW1 - AW4 Inspected 3 - Fair Instance Condition Instance Quantity 4 Instance Quantity Uom **EACH** Deficiency AREAWAY WALLS: CRACKS AND SPALLING Roof Plan reference K193 ② <u>2</u> (G) 1)5 PH1 Avenue L Deficiency Quantity 20 S.F. Quantity Uom Potential Action REPLACE PRIORITY 4 Urgency of Action Purpose of Action LEVEL 2 Deficiency Photo1 AW4 Violations No violations recorded. AREAWAY GRATINGS: MAJOR RUSTING / OR BROKEN Deficiency Roof Plan reference K193 2 2 ①<u>5</u> PH1 **Deficiency Quantity** 40 Quantity Uom S.F. Potential Action REPLACE PRIORITY 4 Urgency of Action Purpose of Action LEVEL 2