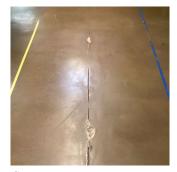

Roof Plan reference

Deficiency Photo1

BRICK: WATER INFILTRATION IN INSTRUCTIONAL SPACE

Elevation

Deficiency Quantity 400
Quantity Uom S.F.
Potential Action REPAIR