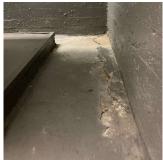

Have any Systems/Major Building Components been upgraded?

Have there been any Building Additions?

Systems: Coping (Roof 1), Columns/Beams - repairs

Year: 2023

Yes

Systems: Structural (Basement) - repairs

Year: 2022

Systems: Slab Structure - repairs

Year: 2020

Systems: 1st Floor Boys and Girls Toilet Rooms - HC upgrade

Year: 2017

Systems: Roofing (Roofs 1, 4, 5, 7) - replacement; Coping, Parapets

- repairs

Year: 2012

Systems: Exterior Walls, Roofing (Roofs 2, 3), Foundation Walls -