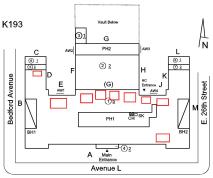

## **Building Condition Assessment Survey 2023 - 2024**

Architectural Inspection K193 Question Response Architectural **EXTERIOR** Inspected AREAWAY Inspected Instance on AW1 - AW4 Inspected 3 - Fair Instance Condition Instance Quantity 4 Instance Quantity Uom **EACH** Deficiency AREAWAY WALLS: CRACKS AND SPALLING Roof Plan reference K193 ② <u>2</u> (G) 1)5 PH1 Avenue L Deficiency Quantity 20 S.F. Quantity Uom Potential Action REPLACE PRIORITY 4 Urgency of Action Purpose of Action LEVEL 2 Deficiency Photo1 AW4 Violations No violations recorded. AREAWAY GRATINGS: MAJOR RUSTING / OR BROKEN Deficiency Roof Plan reference K193 2 2 ①<u>5</u> PH1 **Deficiency Quantity** 40 Quantity Uom S.F. Potential Action REPLACE PRIORITY 4 Urgency of Action Purpose of Action LEVEL 2