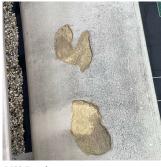

Roof Plan reference

Deficiency Photo1

BRICK: WATER INFILTRATION IN INSTRUCTIONAL SPACE

Elevation

Deficiency Quantity 400
Quantity Uom S.F.
Potential Action REPAIR