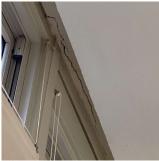

## **Building Condition Assessment Survey 2023 - 2024**

K193 Architectural Inspection Question Response **EXTERIOR** EXTERIOR WALLS PRIORITY 5 Urgency of Action LEVEL 2 Purpose of Action Deficiency Photo1 Facade H - Stair I/2 (shown), Facade A - Room 503, Facade D -Room 502, Facade G - Room 506 Violations No violations recorded. BRICK: EFFLORESCENCE Deficiency Roof Plan reference K193 ①5 PH1 Elevation Deficiency Quantity 100 S.F. Quantity Uom Potential Action MAINTENANCE PRIORITY 1 Urgency of Action Purpose of Action LEVEL 1 Deficiency Photo1 No photo recorded Violations No violations recorded. EXTERIOR SOFFITS Does not Exist LOADING DOCK Does not Exist LOUVER Inspected Condition 3 - Fair MAJOR RUSTING Deficiency