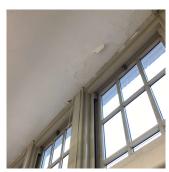

## **Building Condition Assessment Survey 2023 - 2024**

K193 Architectural Inspection Question Response **EXTERIOR** EXTERIOR WALLS PRIORITY 5 Urgency of Action LEVEL 2 Purpose of Action Deficiency Photo1 Facade H - Stair I/2 (shown), Facade A - Room 503, Facade D -Room 502, Facade G - Room 506 Violations No violations recorded. BRICK: EFFLORESCENCE Deficiency Roof Plan reference K193 ①5 PH1 Elevation Deficiency Quantity 100 S.F. Quantity Uom Potential Action MAINTENANCE PRIORITY 1 Urgency of Action Purpose of Action LEVEL 1 Deficiency Photo1 No photo recorded Violations No violations recorded. EXTERIOR SOFFITS Does not Exist LOADING DOCK Does not Exist LOUVER Inspected Condition 3 - Fair MAJOR RUSTING Deficiency