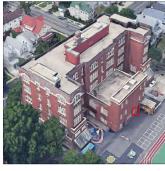

Edward McLinden Jr.

Was not present

Corner of Avenue L and Bedford Avenue -Northeast View

Custodian Fireman Facade Photo Architectural Inspection K193

Main Entrance Photo

Roof Photo

Facade A - Avenue L

Roof 1 - Northwest View