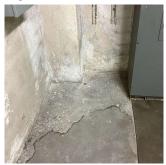

Roof Plan reference

Deficiency Photo1

BRICK: WATER INFILTRATION IN INSTRUCTIONAL SPACE

Elevation

Deficiency Quantity 400
Quantity Uom S.F.
Potential Action REPAIR

## **Building Condition Assessment Survey 2023 - 2024**

K193 Architectural Inspection Question Response **EXTERIOR** EXTERIOR WALLS PRIORITY 5 Urgency of Action LEVEL 2 Purpose of Action Deficiency Photo1 Facade H - Stair I/2 (shown), Facade A - Room 503, Facade D -Room 502, Facade G - Room 506 Violations No violations recorded. BRICK: EFFLORESCENCE Deficiency Roof Plan reference K193 ①5 PH1 Elevation Deficiency Quantity 100 S.F. Quantity Uom Potential Action MAINTENANCE PRIORITY 1 Urgency of Action Purpose of Action LEVEL 1 Deficiency Photo1 No photo recorded Violations No violations recorded. EXTERIOR SOFFITS Does not Exist LOADING DOCK Does not Exist LOUVER Inspected Condition 3 - Fair MAJOR RUSTING Deficiency