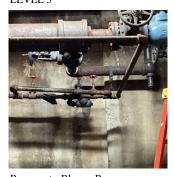

| PLAZA DECK           | Does not Exist |  |
|----------------------|----------------|--|
| ROOF                 | Inspected      |  |
| Roofing              | Inspected      |  |
| Replacement Quantity | 17,800         |  |