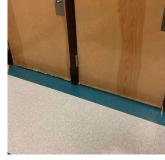

#### **COPING**

Deficiency Photo1

 $Roof \, 2$ 

Response

Violations No violations recorded.

| CORNICE                                           | Inspected                 |
|---------------------------------------------------|---------------------------|
| Condition                                         | 2 - Between Good and Fair |
| Deficiency No deficiencies recorded               |                           |
| <b>DOORS</b> Inspected                            |                           |
| DOORS AND FRAMES                                  | Inspected                 |
| Condition                                         | 4 - Between Fair and Poor |
| Deficiency METAL: DETERIORATED DOOR AND FRAME - N |                           |

Roof Plan reference

Deficiency Photo1

Violations

METAL: DETERIORATED DOOR AND FRAME - MAJOR DETERIORATION

Deficiency Quantity Quantity Uom EACH Potential Action Urgency of Action Purpose of Action

Facade J

REPLACE

LEVEL 2

PRIORITY 4

No violations recorded.

| DOOR HARDWARE | Inspected                |
|---------------|--------------------------|
| Condition     | 3 - Fair                 |
| Deficiency    | No deficiencies recorded |