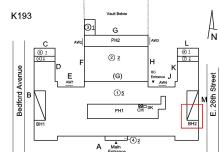

## **Building Condition Assessment Survey 2023 - 2024**

Architectural Inspection K193

| MI75                                      |
|-------------------------------------------|
| Response                                  |
|                                           |
| Inspected                                 |
| Inspected                                 |
| 2 - Between Good and Fair                 |
| No deficiencies recorded                  |
| Does not Exist                            |
| Inspected                                 |
| Masonry                                   |
| 33,000                                    |
| S.F.                                      |
| Inspected                                 |
| 4 - Between Fair and Poor                 |
| 33,000                                    |
| S.F.                                      |
| BRICK: DETERIORATED MASONRY SILLS - MINOR |
|                                           |

Roof Plan reference

Elevation

Deficiency Quantity Quantity Uom Potential Action Urgency of Action Purpose of Action Deficiency Photo1

10 L.F. REPAIR PRIORITY 3 LEVEL 2

Facade G

No violations recorded.