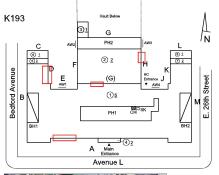

## **Building Condition Assessment Survey 2023 - 2024**

Architectural Inspection K193 Question Response Architectural **EXTERIOR** Inspected AREAWAY Inspected Instance on AW1 - AW4 Inspected 3 - Fair Instance Condition Instance Quantity 4 Instance Quantity Uom **EACH** Deficiency AREAWAY WALLS: CRACKS AND SPALLING Roof Plan reference K193 ② <u>2</u> (G) 1)5 PH1 Avenue L Deficiency Quantity 20 S.F. Quantity Uom Potential Action REPLACE PRIORITY 4 Urgency of Action Purpose of Action LEVEL 2 Deficiency Photo1 AW4 Violations No violations recorded. AREAWAY GRATINGS: MAJOR RUSTING / OR BROKEN Deficiency Roof Plan reference K193 2 2 ①<u>5</u> PH1 **Deficiency Quantity** 40 Quantity Uom S.F. Potential Action REPLACE PRIORITY 4 Urgency of Action Purpose of Action LEVEL 2

Roof Plan reference

Elevation

Deficiency Quantity Quantity Uom Potential Action Urgency of Action Purpose of Action Deficiency Photo1

10 L.F. REPAIR PRIORITY 3 LEVEL 2

Facade G

No violations recorded.

## **Building Condition Assessment Survey 2023 - 2024**

Architectural Inspection K193 Question Response **EXTERIOR** EXTERIOR WALLS Inspected BRICK: DETERIORATED JOINTS Deficiency Roof Plan reference K193 ② 2 ①<u>5</u> Elevation **Deficiency Quantity** 30 Quantity Uom S.F. REPOINT Potential Action PRIORITY 3 Urgency of Action Purpose of Action LEVEL 2 Deficiency Photo1 Facade K Violations No violations recorded. BRICK: CRACKS/DISPLACED/SPALLED BRICK AT BUILDING Deficiency **CORNERS** Roof Plan reference K193 ② ≥ (G) ①<u>5</u>