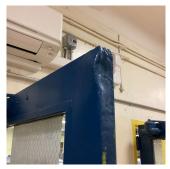

## **Building Condition Assessment Survey 2023 - 2024**

K193 Architectural Inspection Question Response **EXTERIOR** EXTERIOR WALLS PRIORITY 5 Urgency of Action LEVEL 2 Purpose of Action Deficiency Photo1 Facade H - Stair I/2 (shown), Facade A - Room 503, Facade D -Room 502, Facade G - Room 506 Violations No violations recorded. BRICK: EFFLORESCENCE Deficiency Roof Plan reference K193 ①5 PH1 Elevation Deficiency Quantity 100 S.F. Quantity Uom Potential Action MAINTENANCE PRIORITY 1 Urgency of Action Purpose of Action LEVEL 1 Deficiency Photo1 No photo recorded Violations No violations recorded. EXTERIOR SOFFITS Does not Exist LOADING DOCK Does not Exist LOUVER Inspected Condition 3 - Fair MAJOR RUSTING Deficiency