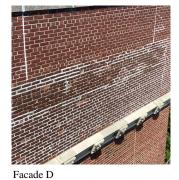

## **Building Condition Assessment Survey 2023 - 2024**

K193 Architectural Inspection Question Response **EXTERIOR** EXTERIOR WALLS PRIORITY 5 Urgency of Action LEVEL 2 Purpose of Action Deficiency Photo1 Facade H - Stair I/2 (shown), Facade A - Room 503, Facade D -Room 502, Facade G - Room 506 Violations No violations recorded. BRICK: EFFLORESCENCE Deficiency Roof Plan reference K193 ①5 PH1 Elevation Deficiency Quantity 100 S.F. Quantity Uom Potential Action MAINTENANCE PRIORITY 1 Urgency of Action Purpose of Action LEVEL 1 Deficiency Photo1 No photo recorded Violations No violations recorded. EXTERIOR SOFFITS Does not Exist LOADING DOCK Does not Exist LOUVER Inspected Condition 3 - Fair MAJOR RUSTING Deficiency