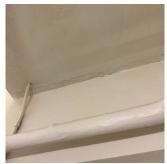

## **Building Condition Assessment Survey 2023 - 2024**

K193 Architectural Inspection Question Response **EXTERIOR** EXTERIOR WALLS PRIORITY 5 Urgency of Action LEVEL 2 Purpose of Action Deficiency Photo1 Facade H - Stair I/2 (shown), Facade A - Room 503, Facade D -Room 502, Facade G - Room 506 Violations No violations recorded. BRICK: EFFLORESCENCE Deficiency Roof Plan reference K193 ①5 PH1 Elevation Deficiency Quantity 100 S.F. Quantity Uom Potential Action MAINTENANCE PRIORITY 1 Urgency of Action Purpose of Action LEVEL 1 Deficiency Photo1 No photo recorded Violations No violations recorded. EXTERIOR SOFFITS Does not Exist LOADING DOCK Does not Exist LOUVER Inspected Condition 3 - Fair MAJOR RUSTING Deficiency