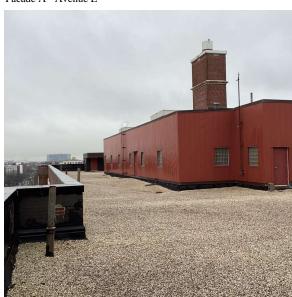

Edward McLinden Jr.

Was not present

Corner of Avenue L and Bedford Avenue -Northeast View

Custodian Fireman Facade Photo Architectural Inspection K193

Main Entrance Photo

Roof Photo

Facade A - Avenue L

Roof 1 - Northwest View