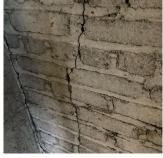

## **Building Condition Assessment Survey 2023 - 2024**

Architectural Inspection K193 Question Response **EXTERIOR** EXTERIOR WALLS Inspected BRICK: DETERIORATED JOINTS Deficiency Roof Plan reference K193 ② 2 ①<u>5</u> Elevation **Deficiency Quantity** 30 Quantity Uom S.F. REPOINT Potential Action PRIORITY 3 Urgency of Action Purpose of Action LEVEL 2 Deficiency Photo1 Facade K Violations No violations recorded. BRICK: CRACKS/DISPLACED/SPALLED BRICK AT BUILDING Deficiency **CORNERS** Roof Plan reference K193 ② ≥ (G) ①<u>5</u>

Avenue L