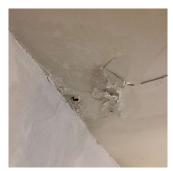

## **Building Condition Assessment Survey 2023 - 2024**

K193 Architectural Inspection Question Response **EXTERIOR** EXTERIOR WALLS PRIORITY 5 Urgency of Action LEVEL 2 Purpose of Action Deficiency Photo1 Facade H - Stair I/2 (shown), Facade A - Room 503, Facade D -Room 502, Facade G - Room 506 Violations No violations recorded. BRICK: EFFLORESCENCE Deficiency Roof Plan reference K193 ①5 PH1 Elevation Deficiency Quantity 100 S.F. Quantity Uom Potential Action MAINTENANCE PRIORITY 1 Urgency of Action Purpose of Action LEVEL 1 Deficiency Photo1 No photo recorded Violations No violations recorded. EXTERIOR SOFFITS Does not Exist LOADING DOCK Does not Exist LOUVER Inspected Condition 3 - Fair MAJOR RUSTING Deficiency