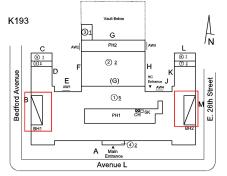

## **Building Template**

## **Building Condition Assessment Survey 2023 - 2024**

Architectural Inspection K193 Question Response Architectural **EXTERIOR** Inspected AREAWAY Inspected Instance on AW1 - AW4 Inspected 3 - Fair Instance Condition Instance Quantity 4 Instance Quantity Uom **EACH** Deficiency AREAWAY WALLS: CRACKS AND SPALLING Roof Plan reference K193 ② <u>2</u> (G) 1)5 PH1 Avenue L Deficiency Quantity 20 S.F. Quantity Uom Potential Action REPLACE PRIORITY 4 Urgency of Action Purpose of Action LEVEL 2 Deficiency Photo1 AW4 Violations No violations recorded. AREAWAY GRATINGS: MAJOR RUSTING / OR BROKEN Deficiency Roof Plan reference K193 2 2 ①<u>5</u> PH1 **Deficiency Quantity** 40 Quantity Uom S.F. Potential Action REPLACE PRIORITY 4 Urgency of Action Purpose of Action LEVEL 2