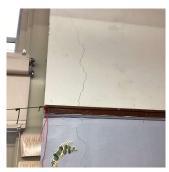

| Townshill                 |
|------------------------------|---------------------------|
| Walls                        | Inspected                 |
| Condition                    | 2 - Between Good and Fair |
| Deficiency                   | PLASTER: CRACKS/SPALLING  |
| Deficiency Location/Instance | Rooms 402, 506, 513       |
| Deficiency Quantity          | 30                        |
| Quantity Uom                 | S.F.                      |
| Potential Action             | REPLACE                   |
| Urgency of Action            | PRIORITY 3                |
| Purpose of Action            | LEVEL 2                   |

Architectural Inspection K193

### Question INTERIOR

### CLASSROOMS/CORRIDORS/ADMIN SPACES

### Walls

Deficiency Photo1

Deficiency Photo1



Room 506

Response

Violations No violations recorded.

Deficiency CERAMIC TILE: BROKEN/ MISSING

Deficiency Location/Instance Room 413
Deficiency Quantity 10

Quantity UomS.F.Potential ActionREPLACEUrgency of ActionPRIORITY 3Purpose of ActionLEVEL 2

Purpose of Action
Deficiency Photo1



Room 413

Violations No violations recorded.

Deficiency PLASTER: CRACKS/SPALLING - ACTIVE LEAK

Deficiency Location/Instance Rooms 502, 504, 510, 512, 513

Deficiency Quantity 50

Quantity Uom S.F.
Potential Action REPLACE

Urgency of Action PRIORITY 5

Purpose of Action LEVEL 2



Room 504

Violations No violations recorded.

| estion                             | Response                          |  |
|------------------------------------|-----------------------------------|--|
| NTERIOR