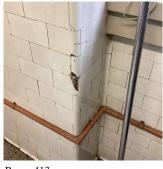

| Deficiency Location/Instance | Rooms 402, 506, 513       |
| Deficiency Quantity          | 30                        |
| Quantity Uom                 | S.F.                      |
| Potential Action             | REPLACE                   |
| Urgency of Action            | PRIORITY 3                |
| Purpose of Action            | LEVEL 2                   |

Architectural Inspection K193

### Question INTERIOR

### CLASSROOMS/CORRIDORS/ADMIN SPACES

### Walls

Deficiency Photo1

Deficiency Photo1



Room 506

Response

Violations No violations recorded.

Deficiency CERAMIC TILE: BROKEN/ MISSING

Deficiency Location/Instance Room 413
Deficiency Quantity 10

Quantity UomS.F.Potential ActionREPLACEUrgency of ActionPRIORITY 3Purpose of ActionLEVEL 2

Purpose of Action
Deficiency Photo1



Room 413

Violations No violations recorded.

Deficiency PLASTER: CRACKS/SPALLING - ACTIVE LEAK

Deficiency Location/Instance Rooms 502, 504, 510, 512, 513

Deficiency Quantity 50

Quantity Uom S.F.
Potential Action REPLACE

Urgency of Action PRIORITY 5

Purpose of Action LEVEL 2



Room 504

Violations No violations recorded.

| estion                             | Response                          |  |
|------------------------------------|-----------------------------------|--|
| NTERIOR                            |                                   |  |
| CLASSROOMS/CORRIDORS/ADMIN SPACES  | Inspected                         |  |
| Specialties                        | Does not Exist                    |  |
| GYMNASIUM                          | Inspected                         |  |