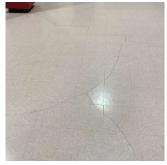

-----------------------------|
| Condition                    | 4 - Between Fair and Poor                                    |
| Deficiency                   | VINYL TILES: DETERIORATED SUBSTRATE                          |
| Deficiency Location/Instance | Center, near Entrance, near drinking fountain, near Room 188 |
| Deficiency Quantity          | 300                                                          |
| Quantity Uom                 | S.F.                                                         |
| Potential Action             | REPLACE                                                      |
| Urgency of Action            | PRIORITY 3                                                   |
| Purpose of Action            | LEVEL 2                                                      |



Center

LEVEL 2

| Violations                   | No violations recorded.    |
|------------------------------|----------------------------|
| Sliding-folding Partition    |                            |
| Instance on 1st Floor - East | Does not Exist             |
| Instance on 1st Floor - West | Does not Exist             |
| Stage                        |                            |
| Instance on 1st Floor - East | Does not Exist             |
| Instance on 1st Floor - West | Does not Exist             |
| Walls                        |                            |
| Instance on 1st Floor - West | Inspected                  |
| Condition                    | 2 - Between Good and Fair  |
| Deficiency                   | WALL PADDING: DETERIORATED |
| Deficiency Location/Instance | Near