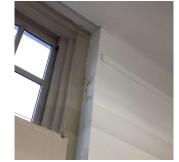

Roof Plan reference

Deficiency Photo1

BRICK: WATER INFILTRATION IN INSTRUCTIONAL SPACE

Elevation

Deficiency Quantity 400
Quantity Uom S.F.
Potential Action REPAIR

## **Building Condition Assessment Survey 2023 - 2024**

K193 Architectural Inspection Question Response **EXTERIOR** EXTERIOR WALLS PRIORITY 5 Urgency of Action LEVEL 2 Purpose of Action Deficiency Photo1 Facade H - Stair I/2 (shown), Facade A - Room 503, Facade D -Room 502, Facade G - Room 506 Violations No violations recorded. BRICK: EFFLORESCENCE Deficiency Roof Plan reference K193 ①5 PH1 Elevation Deficiency Quantity 100 S.F. Quantity Uom Potential Action MAINTENANCE PRIORITY 1 Urgency of Action Purpose of Action LEVEL 1 Deficiency Photo1 No photo recorded Violations No violations recorded. EXTERIOR SOFFITS Does not Exist LOADING DOCK Does not Exist LOUVER Inspected Condition 3 - Fair MAJOR RUSTING Deficiency