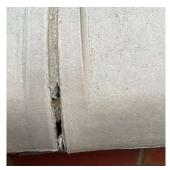

#### BRICK: DETERIORATED JOINTS

Deficiency Quantity 30
Quantity Uom S.F.
Potential Action REPOINT
Urgency of Action PRIORITY 3
Purpose of Action LEVEL 2

CH

Violations No violations recorded.

| COPING     | Inspected                          |
|------------|------------------------------------|
| Condition  | 3 - Fair                           |
| Deficiency | TERRA COTTA: CRACKED/BROKEN PIECES |