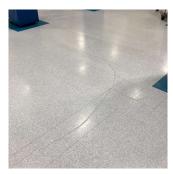

|
| Deficiency Location/Instance        | Center, near Entrance, near Room 172, near Stair BC, near window |
| Deficiency Quantity                 | 200                                                              |
| Quantity Uom                        | S.F.                                                             |
| Potential Action                    | REPLACE                                                          |
| Urgency of Action                   | PRIORITY 3                                                       |

LEVEL 2

Purpose of Action

# **Building Condition Assessment Survey 2023 - 2024**

Architectural Inspection K193

#### Question Response

### INTERIOR

### MULTI-PURPOSE ROOM

#### Floor Finish

Deficiency Photo1

Deficiency Photo1

Purpose of Action



Center

Violations No violations recorded.

| Instance on 1st Floor - East | Inspected                                                    |
|------------------------------|--------------------------------------------------------------|
| Condition                    | 4 - Between Fair and Poor                                    |
| Deficiency                   | VINYL TILES: DETERIORATED SUBSTRATE                          |
| Deficiency Location/Instance | Center, near Entrance, near drinking fountain, near Room 188 |
| Deficiency Quantity          | 300                                                          |
| Quantity Uom                 | S.F.                                                         |
| Potential Action             | REPLACE