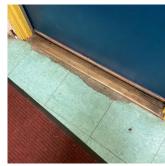

## **Building Condition Assessment Survey 2023 - 2024**

Architectural Inspection K193 Question Response **EXTERIOR** EXTERIOR WALLS Inspected BRICK: DETERIORATED JOINTS Deficiency Roof Plan reference K193 ② 2 ①<u>5</u> Elevation **Deficiency Quantity** 30 Quantity Uom S.F. REPOINT Potential Action PRIORITY 3 Urgency of Action Purpose of Action LEVEL 2 Deficiency Photo1 Facade K Violations No violations recorded. BRICK: CRACKS/DISPLACED/SPALLED BRICK AT BUILDING Deficiency **CORNERS** Roof Plan reference K193 ② ≥ (G) ①<u>5</u>

Avenue L