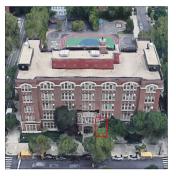

Edward McLinden Jr.

Was not present

Corner of Avenue L and Bedford Avenue -Northeast View

Custodian Fireman Facade Photo Architectural Inspection K193

Main Entrance Photo

Roof Photo

Facade A - Avenue L

Roof 1 - Northwest View