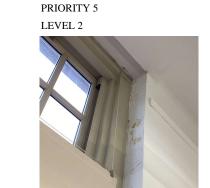

Roof Plan reference

Deficiency Photo1

BRICK: WATER INFILTRATION IN INSTRUCTIONAL SPACE

Elevation

Deficiency Quantity 400
Quantity Uom S.F.
Potential Action REPAIR

## **Building Condition Assessment Survey 2023 - 2024**

K193 Architectural Inspection Question Response **EXTERIOR** EXTERIOR WALLS PRIORITY 5 Urgency of Action LEVEL 2 Purpose of Action Deficiency Photo1 Facade H - Stair I/2 (shown), Facade A - Room 503, Facade D -Room 502, Facade G - Room 506 Violations No violations recorded. BRICK: EFFLORESCENCE Deficiency Roof Plan reference K193 ①5 PH1 Elevation Deficiency Quantity 100 S.F. Quantity Uom Potential Action MAINTENANCE PRIORITY 1 Urgency of Action Purpose of Action LEVEL 1 Deficiency Photo1 No photo recorded Violations No violations recorded. EXTERIOR SOFFITS Does not Exist LOADING DOCK Does not Exist LOUVER Inspected Condition 3 - Fair MAJOR RUSTING Deficiency