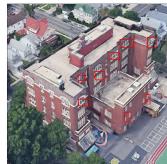

Edward McLinden Jr.

Was not present

Corner of Avenue L and Bedford Avenue -Northeast View

Custodian Fireman Facade Photo Architectural Inspection K193

Main Entrance Photo

Roof Photo

Facade A - Avenue L

Roof 1 - Northwest View