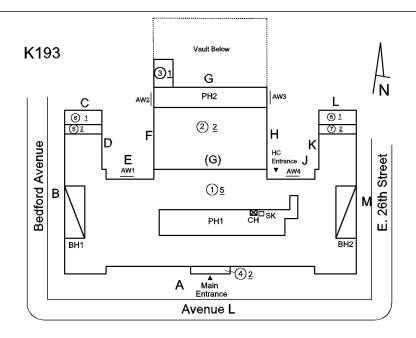

## **Building Condition Assessment Survey 2023 - 2024**

Architectural Inspection K193 Question Response Architectural **EXTERIOR** Inspected AREAWAY Inspected Instance on AW1 - AW4 Inspected 3 - Fair Instance Condition Instance Quantity 4 Instance Quantity Uom **EACH** Deficiency AREAWAY WALLS: CRACKS AND SPALLING Roof Plan reference K193 ② <u>2</u> (G) 1)5 PH1 Avenue L Deficiency Quantity 20 S.F. Quantity Uom Potential Action REPLACE PRIORITY 4 Urgency of Action Purpose of Action LEVEL 2 Deficiency Photo1 AW4 Violations No violations recorded. AREAWAY GRATINGS: MAJOR RUSTING / OR BROKEN Deficiency Roof Plan reference K193 2 2 ①<u>5</u> PH1 **Deficiency Quantity** 40 Quantity Uom S.F. Potential Action REPLACE PRIORITY 4 Urgency of Action Purpose of Action LEVEL 2