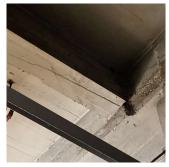

# **Building Condition Assessment Survey 2023 - 2024**

Architectural Inspection K189

| Asset: P.S. 189 - BROOKLYN, 1100 EAST NEW YORK AVE, New York, 11212 |                           |                    |                     |  |
|---------------------------------------------------------------------|---------------------------|--------------------|---------------------|--|
| Inspection Id                                                       | Inspection Type           | Time In            | Last Edited         |  |
| SA : K189                                                           | Architectural - Senior    | 2024-02-01 8:03 AM | 2024-02-08 2:51 PM  |  |
| AA : K189                                                           | Architectural - Associate | 2024-02-01 7:35 AM | 2024-05-31 12:41 PM |  |