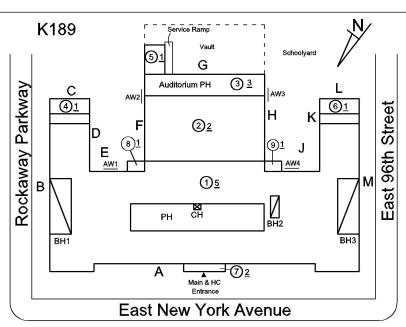

|                                  |     |
| Toilet Rooms (Girls)      | 1st Floor        | Yes    |          | Yes      |                                                                                                                                                                                                      |                                  |     |
| Toilet Rooms (Staff)      | 1st Floor        | Yes    |          | No       | Accessory Arrangement<br>Clear opening < 32"<br>Insufficient Latch<br>Clearance<br>No Lever-type Hardware<br>Sink Arrangement<br>Turning Radius<br>Urinal Arrangement<br>Water Closet<br>Arrangement |                                  |     |

# **Building Template**



# **Building Condition Assessment Survey 2023 - 2024**

K189 Architectural Inspection Inspection Question Response Architectural **EXTERIOR** Inspected AREAWAY Inspected Instance on AW1 - AW4 Under Construction Instance Quantity Instance Quantity Uom EACH AWNINGS AND CANOPIES Does not Exist **CHIMNEY** Inspected Material Type(s) Masonry Condition 3 - Fair Deficiency STONE/TERRA COTTA BAND: MINOR DETERIORATION K189 Roof Plan reference ③ <u>3</u> Rockaway Parkway ②<u>2</u> ⊕5 East New York Avenue 10 **Deficiency Quantity** Quantity Uom S.F. Potential Action REPAIR Urgency of Action PRIORITY 3 LEVEL 2 Purpose of Action Deficiency Photo1 CH Violations No violations recorded. Deficiency BRICK: DETERIORATED JOINTS Roof Plan reference K189 ③ <u>3</u> Rockaway Parkway ②<u>2</u> <u> 105</u> East