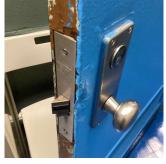

- 1. The floor finish tiles are deteriorated in Rooms 120, 402 and at 5th Floor Toilet Rooms.
- 2. The 5th Floor toilet room doors and stalls/dividers are broken.
- 3. The Staff toilet room water temperature is not comfortable.
- $4. \ \mbox{The drinking fountains}$  are not working on 2nd, 4th and 5th Floors.
- 5. The Kindergarten toilet room is clogged and leaking.