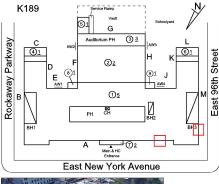

### Michael Dennis

Corner of East New York Avenue and Rockaway Parkway - South View

Custodian

Fireman

Facade Photo

Architectural Inspection K189

Main Entrance Photo

Roof Photo

Facade A - East New York Avenue

Roof 1 - Northeast View

Have any Systems/Major Building Components been upgraded?

Yes

Systems: Coping, Parapets, Roofing (Roofs 2, 4-9), Roofing Drains,

Leaders/Gutters/Downspouts/Scuppers, Exterior Doors (except Exits 1, 2, 7) - replacement; Areaways, Exterior Walls, Stairs/Ramps, Foundation Walls (partial), Floor