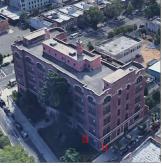

### Michael Dennis

Corner of East New York Avenue and Rockaway Parkway - South View

Custodian

Fireman

Facade Photo

Architectural Inspection K189

Main Entrance Photo

Roof Photo

Facade A - East New York Avenue

Roof 1 - Northeast View

Have any Systems/Major Building Components been upgraded?

Yes

Systems: Coping, Parapets, Roofing (Roofs 2, 4-9), Roofing Drains,

Leaders/Gutters/Downspouts/Scuppers, Exterior Doors (except Exits 1, 2, 7) - replacement; Areaways, Exterior Walls, Stairs/Ramps, Foundation Walls (partial), Floor