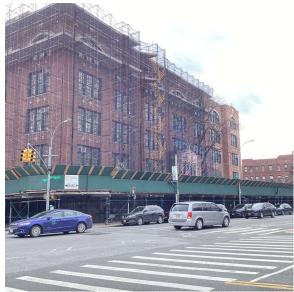

### Michael Dennis

Corner of East New York Avenue and Rockaway Parkway - South View

Custodian

Fireman

Facade Photo

Architectural Inspection K189

Main Entrance Photo

Roof Photo

Facade A - East New York Avenue

Roof 1 - Northeast View

Have any Systems/Major Building Components been upgraded?

Yes

Systems: Coping, Parapets, Roofing (Roofs 2, 4-9), Roofing Drains,

Leaders/Gutters/Downspouts/Scuppers, Exterior Doors (except Exits 1, 2, 7) - replacement; Areaways, Exterior Walls, Stairs/Ramps, Foundation Walls (partial), Floor