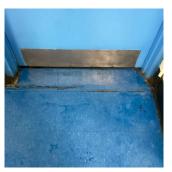

| VINYL TILES: DETERIORATED SUBSTRATE                     |
| Deficiency Location/Instance                    | Near Exits 5, 6, Right, Center and Left Side and others |
| Deficiency Quantity                             | 750                                                     |
|                                                 | S.F.                                                    |
| Quantity Uom                                    | 5.1.                                                    |
| Quantity Uom Potential Action Urgency of Action | REPLACE                                                 |

# **Building Condition Assessment Survey 2023 - 2024**

Architectural Inspection K189

Question Response

### INTERIOR

### CAFETERIA

### Floor Finish

Deficiency Photo1



Near Exit 6

Violations No violations recorded.

# **Sliding-folding Partition**

Instance on 1st Floor Does not Exist

### Stage

Instance on 1st Floor Does not Exist

### Walls

| Instance on 1st Floor | Inspected                     |
|-----------------------|-------------------------------|
| Condition             | 2 - Between Good and Fair     |
| Deficiency            | GLAZED BLOCK: CDACKS/SDALLING |

Deficiency Location/Instance Near Servery

Deficiency Quantity 10
Quantity Uom S.F.
Potential Action REPLACE
Urgency of Action PRIORITY 3

Purpose of Action Deficiency Photo1



Near Servery

PRIORITY 3

LEVEL 2

Violations No violations recorded.

### Window Curtains/Shades/Blinds

Urgency of Action

| Instance on 1st Floor             | Does not Exist