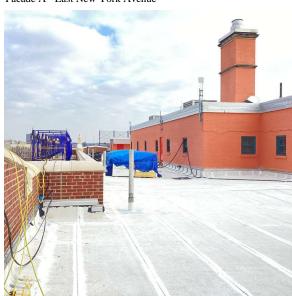

### Michael Dennis

Corner of East New York Avenue and Rockaway Parkway - South View

Custodian

Fireman

Facade Photo

Architectural Inspection K189

Main Entrance Photo

Roof Photo

Facade A - East New York Avenue

Roof 1 - Northeast View

Have any Systems/Major Building Components been upgraded?

Yes

Systems: Coping, Parapets, Roofing (Roofs 2, 4-9), Roofing Drains,

Leaders/Gutters/Downspouts/Scuppers, Exterior Doors (except Exits 1, 2, 7) - replacement; Areaways, Exterior Walls, Stairs/Ramps, Foundation Walls (partial), Floor