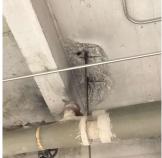

# **Building Condition Assessment Survey 2023 - 2024**

Architectural Inspection K189

| Asset: P.S. 189 - BROOKLYN, 1100 EAST NEW YORK AVE, New York, 11212 |                           |                    |                     |  |
|---------------------------------------------------------------------|---------------------------|--------------------|---------------------|--|
| Inspection Id                                                       | Inspection Type           | Time In            | Last Edited         |  |
| SA : K189                                                           | Architectural - Senior    | 2024-02-01 8:03 AM | 2024-02-08 2:51 PM  |  |
| AA : K189                                                           | Architectural - Associate | 2024-02-01 7:35 AM | 2024-05-31 12:41 PM |  |