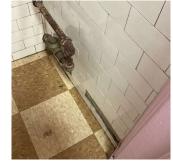

- 1. The floor finish tiles are deteriorated in Rooms 120, 402 and at 5th Floor Toilet Rooms.
- 2. The 5th Floor toilet room doors and stalls/dividers are broken.
- 3. The Staff toilet room water temperature is not comfortable.
- $4. \ \mbox{The drinking fountains}$  are not working on 2nd, 4th and 5th Floors.
- 5. The Kindergarten toilet room is clogged and leaking.