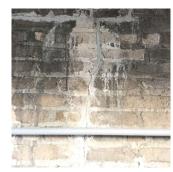

Roof Plan reference

Deficiency Quantity

Quantity Uom

Potential Action

Urgency of Action

Purpose of Action

REPLACE PRIORITY 4 LEVEL 2

K183

#### Building Condition Assessment Survey 2023 - 2024 K183 Architectural Inspection Question Response EXTERIOR COPING Roof Plan reference Z K183 G (3)3 (2)<u>2</u> Herzl Street Strauss Stree ₫ РН B A Entrance Riverdale Avenue Deficiency Quantity 170 Quantity Uom L.F. Potential Action MAINTENANCE PRIORITY 3 Urgency of Action Purpose of Action LEVEL 2 Deficiency Photo1 Roof 1 Violations No violations recorded. CORNICE Inspected Condition 2 - Between Good and Fair Deficiency No deficiencies recorded DOORS Inspected DOORS AND FRAMES Inspected Condition 2 - Between Good and Fair Deficiency No deficiencies recorded DOOR HARDWARE Inspected Condition 3 - Fair Deficiency No deficiencies recorded LINTELS Inspected Condition 2 - Between Good and Fair Deficiency No deficiencies recorded **TRANSOM/SIDE LIGHT** Inspected Condition 2 - Between Good and Fair Deficiency No deficiencies recorded EXTERIOR WALLS Inspected Material Type(s) Masonry Replacement Quantity 36,000 Replacement Uom S.F.