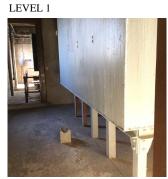

## **Building Condition Assessment Survey 2023 - 2024**

| hitectural Inspection | K183                      |
|-----------------------|---------------------------|
| uestion               | Response                  |
| EXTERIOR              |                           |
| EXTERIOR WALLS        | Inspected                 |
| Violations            | No violations recorded.   |
| EXTERIOR SOFFITS      | Does not Exist            |
| LOADING DOCK          | Does not Exist            |
| LOUVER                | Inspected                 |
| Condition             | 2 - Between Good and Fair |
| Deficiency            | No deficiencies recorded  |
| PARAPETS              | Inspected                 |
| Material Type(s)      | Concrete, Masonry         |
| Replacement Quantity  | 6,000                     |
| Replacement Uom       | C.F.                      |
| Instance on Roofs 1-7 | Inspected                 |
| Instance Condition    | 3 - Fair                  |
| Instance Quantity     | 6,000                     |
| Instance Quantity Uom | C.F.                      |

Deficiency

Roof Plan reference

Deficiency Quantity

Urgency of Action Purpose of Action

Deficiency Photo1

Quantity Uom Potential Action