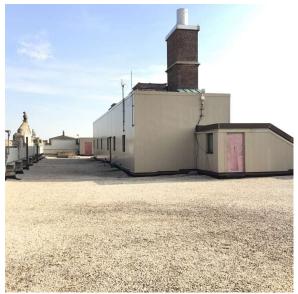

Roof Photo

Have any Systems/Major Building Components been upgraded?

K183

| Last Year? | •                           |                                                                                               |                                                                         |                                                       |               |         |       |
|------------|-----------------------------|-----------------------------------------------------------------------------------------------|-------------------------------------------------------------------------|-------------------------------------------------------|---------------|---------|-------|
| No         | Potential Falling<br>Debris | Deteriorated<br>decorative<br>coping ornament<br>is a potential<br>falling debris<br>hazard,. | EXTERIOR  <br>COPING                                                    | Southeast corner<br>of the main roof<br>facing South. | Shaun Haywood | Fireman |       |
| No         | Protruding<br>Elements      | Severely<br>damaged door<br>with protruding<br>metal is a<br>potential safety<br>hazard.      | INTERIOR  <br>CLASSROOMS<br>/CORRIDORS/<br>ADMIN<br>SPACES  <br>Door(s) | Exit 2                                                | Shaun Haywood | Fireman |       |
| Yes        | Potential Falling<br>Debris | Deteriorated<br>concrete<br>fireproofing<br>presents a<br>falling debris<br>hazard.           | INTERIOR  <br>STRUCTURAL<br> <br>COLUMNS/BE<br>AMS/BEARIN<br>G WALLS    | Boiler Room<br>access stair at<br>Exit 6              | Shaun Haywood | Fireman |       |
| ′es        | Potential Falling<br>Debris | Deteriorated<br>concrete floor<br>structure<br>presents a<br>hazard.                          | INTERIOR  <br>STRUCTURAL<br>  FLOOR<br>STRUCTURE                        | Boiler Room<br>access stair at<br>Exit 6              | Shaun Haywood | Fireman | 1 and |
| Yes        | Tripping Hazard             | Severely<br>damaged asphalt<br>is a potential<br>safety hazard.                               | SITE   PAVING<br>  Student Use  <br>Asphalt                             | Near Exit 4                                           | Shaun Haywood | Fireman |       |
| Yes        | Tripping Hazard             | Severely<br>heaving paver is<br>a potential<br>tripping hazard.                               | SITE   PAVING<br>  Student Use  <br>Pavers                              | Near fountain                                         | Shaun Haywood | Fireman |       |