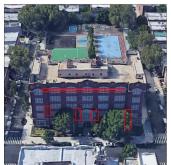

m Potential Action Urgency of Action Purpose of Action Deficiency Photo1

Violations

Deficiency Roof Plan reference

Elevation

Deficiency Quantity Quantity Uom Potential Action



Page 12 of 75





L.F.



S.F. REPAIR PRIORITY 3

Response

# LEVEL 2



BRICK: DETERIORATED MASONRY SILLS - MAJOR

7

Ń Strauss Stree

70 REMOVE AND REPLACE

## Building Condition Assessment Survey 2023 - 2024

#### Architectural Inspection

| Architectural Inspection |          | K183 |
|--------------------------|----------|------|
| Question                 | Response |      |
| EXTERIOR                 |          |      |
| EXTERIOR WALLS           |          |      |

Urgency of Action Purpose of Action Deficiency Photo1



Facade A No violations recorded.

#### BRICK: EFFLORESCENCE



Riverdale Avenue



280 S.F. MAINTENANCE PRIORITY 1 LEVEL 1



Facade A

Violations

Roof Plan reference

Elevation

Deficiency Quantity Quantity Uom Potential Action Urgency of Action Purpose of Action Deficiency Photo1

## **Building Condition Assessment Survey 2023 - 2024**

| hitectural Inspection | K183                      |
|-----------------------|---------------------------|
| uestion               | Response                  |
| EXTERIOR              |                           |
| EXTERIOR WALLS        | Inspected                 |
| Violations            | No violations recorded.   |
| EXTERIOR SOFFITS      | Does not Exist            |
| LOADING DOCK          | Does not Exist            |
| LOUVER                | Inspected                 |
| Condition             | 2 - Between Good and Fair |