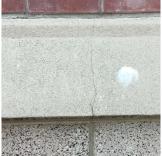

## Architectural Inspection

**Building Template** 

Inspection

| Question              | Response                           |  |  |
|-----------------------|------------------------------------|--|--|
| Architectural         |                                    |  |  |
| EXTERIOR              | Inspected                          |  |  |
| AREAWAY               | Inspected                          |  |  |
| Instance on AW1-AW4   | Inspected                          |  |  |
| Instance Condition    | 3 - Fair                           |  |  |
| Instance Quantity     | 4                                  |  |  |
| Instance Quantity Uom | EACH                               |  |  |
| Deficiency            | AREAWAY WALLS: CRACKS AND SPALLING |  |  |
|                       |                                    |  |  |