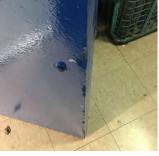

Roof Photo

Have any Systems/Major Building Components been upgraded?

K183

| Last Year? | •                           |                                                                                               |                                                                         |                                                       |               |         |       |
|------------|-----------------------------|-----------------------------------------------------------------------------------------------|-------------------------------------------------------------------------|-------------------------------------------------------|---------------|---------|-------|
| No         | Potential Falling<br>Debris | Deteriorated<br>decorative<br>coping ornament<br>is a potential<br>falling debris<br>hazard,. | EXTERIOR  <br>COPING                                                    | Southeast corner<br>of the main roof<br>facing South. | Shaun Haywood | Fireman |       |
| No         | Protruding<br>Elements      | Severely<br>damaged door<br>with protruding<br>metal is a<br>potential safety<br>hazard.      | INTERIOR  <br>CLASSROOMS<br>/CORRIDORS/<br>ADMIN<br>SPACES  <br>Door(s) | Exit 2                                                | Shaun Haywood | Fireman |       |
| Yes        | Potential Falling<br>Debris | Deteriorated<br>concrete<br>fireproofing<br>presents a<br>falling debris<br>hazard.           | INTERIOR  <br>STRUCTURAL<br> <br>COLUMNS/BE<br>AMS/BEARIN<br>G WALLS    | Boiler Room<br>access stair at<br>Exit 6              | Shaun Haywood | Fireman |       |
| ′es        | Potential Falling<br>Debris | Deteriorated<br>concrete floor<br>structure<br>presents a<br>hazard.                          | INTERIOR  <br>STRUCTURAL<br>  FLOOR<br>STRUCTURE                        | Boiler Room<br>access stair at<br>Exit 6              | Shaun Haywood | Fireman | 1 and |
| Yes        | Tripping Hazard             | Severely<br>damaged asphalt<br>is a potential<br>safety hazard.                               | SITE   PAVING<br>  Student Use  <br>Asphalt                             | Near Exit 4                                           | Shaun Haywood | Fireman |       |
| Yes        | Tripping Hazard             | Severely<br>heaving paver is<br>a potential<br>tripping hazard.                               | SITE   PAVING<br>  Student Use  <br>Pavers                              | Near fountain                                         | Shaun Haywood | Fireman |       |