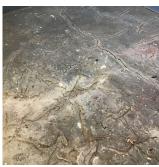

Urgency of Action Purpose of Action

Deficiency Photo1

AW1 No violations recorded.

Response

AREAWAY WALLS: DETERIORATED JOINTS

10

S.F. REPAIR

PRIORITY 3

LEVEL 2

AW2 No violations recorded.

Violations

Deficiency

AREAWAY GRATINGS: MAJOR RUSTING / OR BROKEN

K183