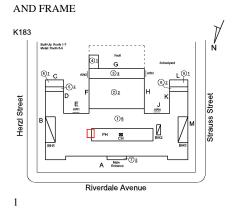

Roof Plan reference

Deficiency Quantity

Quantity Uom

Potential Action

Urgency of Action

Purpose of Action

REPLACE PRIORITY 4 LEVEL 2

K183

#### Building Condition Assessment Survey 2023 - 2024 K183 Architectural Inspection Question Response EXTERIOR COPING Roof Plan reference Z K183 G (3)3 (2)<u>2</u> Herzl Street Strauss Stree ₫ РН B A Entrance Riverdale Avenue Deficiency Quantity 170 Quantity Uom L.F. Potential Action MAINTENANCE PRIORITY 3 Urgency of Action Purpose of Action LEVEL 2 Deficiency Photo1 Roof 1 Violations No violations recorded. CORNICE Inspected Condition 2 - Between Good and Fair Deficiency No deficiencies recorded DOORS Inspected DOORS AND FRAMES Inspected Condition 2 - Between Good and Fair Deficiency No deficiencies recorded DOOR HARDWARE Inspected Condition 3 - Fair Deficiency No deficiencies recorded LINTELS Inspected Condition 2 - Between Good and Fair Deficiency No deficiencies recorded **TRANSOM/SIDE LIGHT** Inspected Condition 2 - Between Good and Fair Deficiency No deficiencies recorded EXTERIOR WALLS Inspected Material Type(s) Masonry Replacement Quantity 36,000 Replacement Uom S.F.