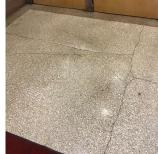

| NYC Department of Education<br>Building Condition Assessment Survey 2023 - 2024                                                                                                                                                                                             |                                          |
|-----------------------------------------------------------------------------------------------------------------------------------------------------------------------------------------------------------------------------------------------------------------------------|------------------------------------------|
| chitectural Inspection                                                                                                                                                                                                                                                      | ssessment Survey 2023 - 2024<br>K18      |
| <u>.</u>                                                                                                                                                                                                                                                                    |                                          |
| Question                                                                                                                                                                                                                                                                    | Response                                 |
| EXTERIOR                                                                                                                                                                                                                                                                    |                                          |
| ROOF                                                                                                                                                                                                                                                                        |                                          |
| Roofing<br>LEADERS, GUTTERS, DOWNSPOUTS, SCUPPERS                                                                                                                                                                                                                           |                                          |
| Urgency of Action                                                                                                                                                                                                                                                           | PRIORITY 4                               |
| Purpose of Action                                                                                                                                                                                                                                                           | LEVEL 2                                  |
| Deficiency Photo1                                                                                                                                                                                                                                                           |                                          |
|                                                                                                                                                                                                                                                                             |                                          |
|                                                                                                                                                                                                                                                                             | Facade L                                 |
| Violations                                                                                                                                                                                                                                                                  | No violations recorded.                  |
| ROOF BARRIER/FENCE                                                                                                                                                                                                                                                          | Inspected                                |
| Condition                                                                                                                                                                                                                                                                   | 2 - Between Good and Fair                |
| Deficiency                                                                                                                                                                                                                                                                  | No deficiencies recorded                 |
| ROOF CAGE                                                                                                                                                                                                                                                                   | Does not Exist                           |
| ROOFING                                                                                                                                                                                                                                                                     | Inspected                                |
| Instance on Built-Up: Roofs 1-7                                                                                                                                                                                                                                             | Inspected                                |
| Instance Condition                                                                                                                                                                                                                                                          | 3 - Fair                                 |
| Instance Photo                                                                                                                                                                                                                                                              |                                          |
|                                                                                                                                                                                                                                                                             | Roof 1                                   |
| Instance Quantity                                                                                                                                                                                                                                                           | 18,500                                   |
| Instance Quantity Uom                                                                                                                                                                                                                                                       | S.F.                                     |
| Does the roof have major mechanical equipment sitting on<br>Dunnage Steel less than 18" above the Roofing?<br>Does this roof instance have a Sustainable Roof System?<br>Do solar panels exist on these roofs?<br>Is/Are the roof(s) suitable for Solar Panel installation? | No<br>No<br>Yes                          |
| Installation Year                                                                                                                                                                                                                                                           | 2004                                     |
| Source of Installation                                                                                                                                                                                                                                                      | Custodial Staff                          |
| Deficiency                                                                                                                                                                                                                                                                  | BUILT-UP: FLASHING: CAP FLASHING DAMAGED |
| Roof Plan reference                                                                                                                                                                                                                                                         | к183                                     |