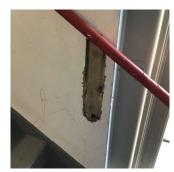

#### BRICK: EFFLORESCENCE

60

S.F. MAINTENANCE PRIORITY 1

LEVEL 1

Roof 6 No violations recorded.

BRICK: MINOR CRACKS, SPALLING

Violations

Deficiency