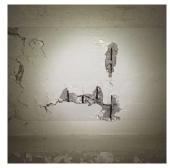

## Architectural Inspection

**Building Template** 

Inspection

| Question              | Response                           |  |  |
|-----------------------|------------------------------------|--|--|
| Architectural         |                                    |  |  |
| EXTERIOR              | Inspected                          |  |  |
| AREAWAY               | Inspected                          |  |  |
| Instance on AW1-AW4   | Inspected                          |  |  |
| Instance Condition    | 3 - Fair                           |  |  |
| Instance Quantity     | 4                                  |  |  |
| Instance Quantity Uom | EACH                               |  |  |
| Deficiency            | AREAWAY WALLS: CRACKS AND SPALLING |  |  |
|                       |                                    |  |  |