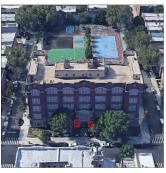

## Architectural Inspection

| Inspection Id                  | Inspection Type                             | Time In                                                              | Last Edited                  |
|--------------------------------|---------------------------------------------|----------------------------------------------------------------------|------------------------------|
| SA : K183                      | Architectural - Senior                      | 2023-12-08 7:30 AM                                                   | 2024-06-16 9:23 AM           |
| AA : K183                      | Architectural - Associate                   | 2023-12-08 8:28 AM                                                   | 2024-04-09 4:18 PM           |
| et Data                        |                                             |                                                                      |                              |
| Question                       |                                             | Answer                                                               |                              |
| Was the building f             | fully accessible for inspection             | Yes                                                                  |                              |
| Building Square F              | ootage                                      | 78,000                                                               |                              |
| Comments on the Leased Spaces) | Area (for Athletic Field, Playing Surfaces, | None                                                                 |                              |
| Comments on the                | Stories (Floors) plus Basements             | 5+B+PH                                                               |                              |
| Comments on the                | Number of Classrooms                        | 41                                                                   |                              |
| Comments on the                | Year Built                                  | 1922                                                                 |                              |
| Student Population             | 1                                           | 414                                                                  |                              |
| Staff Population               |                                             | 106                                                                  |                              |
| Weather                        |                                             | Fair                                                                 |                              |
| Principal(s) Inform            | nation                                      |                                                                      |                              |
|                                | Principal Name                              | Tawana Vasquez                                                       |                              |
|                                | Organization                                | P.S. 446 - Riverdale Avenue Community Sch                            | nool - Brooklyn              |
|                                | Did you meet with this Principal?           | Yes                                                                  |                              |
|                                | Did this Principal provide feedback?        | Yes                                                                  |                              |
|                                | Summary of Principal's Feedback             | The Principal commented that there are seve missing in the building. | ral radiator covers that are |
|                                | Principal Name                              | Arabelle Pernbroke                                                   |                              |
|                                | Organization                                | M.S. 668 - Riverdale Avenue Middle School                            | - Brooklyn                   |
|                                | Did you meet with this Principal?           | No                                                                   |                              |
|                                | Did this Principal provide feedback?        | No                                                                   |                              |
| Custodian                      |                                             | Maciej Wojewoda                                                      |                              |
| Fireman                        |                                             | Shaun Haywood                                                        |                              |
| Facade Photo                   |                                             |                                                                      |                              |

Corner of Riverdale Avenue and Strauss Street - Southeast View