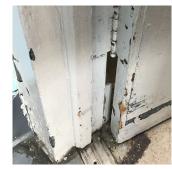

Roof Photo

Have any Systems/Major Building Components been upgraded?

K183

| Last Year? | •                           |                                                                                               |                                                                         |                                                       |               |         |       |
|------------|-----------------------------|-----------------------------------------------------------------------------------------------|-------------------------------------------------------------------------|-------------------------------------------------------|---------------|---------|-------|
| No         | Potential Falling<br>Debris | Deteriorated<br>decorative<br>coping ornament<br>is a potential<br>falling debris<br>hazard,. | EXTERIOR  <br>COPING                                                    | Southeast corner<br>of the main roof<br>facing South. | Shaun Haywood | Fireman |       |
| No         | Protruding<br>Elements      | Severely<br>damaged door<br>with protruding<br>metal is a<br>potential safety<br>hazard.      | INTERIOR  <br>CLASSROOMS<br>/CORRIDORS/<br>ADMIN<br>SPACES  <br>Door(s) | Exit 2                                                | Shaun Haywood | Fireman |       |
| Yes        | Potential Falling<br>Debris | Deteriorated<br>concrete<br>fireproofing<br>presents a<br>falling debris<br>hazard.           | INTERIOR  <br>STRUCTURAL<br> <br>COLUMNS/BE<br>AMS/BEARIN<br>G WALLS    | Boiler Room<br>access stair at<br>Exit 6              | Shaun Haywood | Fireman |       |
| ′es        | Potential Falling<br>Debris | Deteriorated<br>concrete floor<br>structure<br>presents a<br>hazard.                          | INTERIOR  <br>STRUCTURAL<br>  FLOOR<br>STRUCTURE                        | Boiler Room<br>access stair at<br>Exit 6              | Shaun Haywood | Fireman | 1 and |
| Yes        | Tripping Hazard             | Severely<br>damaged asphalt<br>is a potential<br>safety hazard.                               | SITE   PAVING<br>  Student Use  <br>Asphalt                             | Near Exit 4                                           | Shaun Haywood | Fireman |       |
| Yes        | Tripping Hazard             | Severely<br>heaving paver is<br>a potential<br>tripping hazard.                               | SITE   PAVING<br>  Student Use  <br>Pavers                              | Near fountain                                         | Shaun Haywood | Fireman |       |