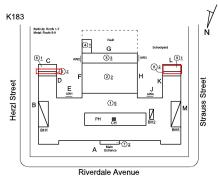

Roof Plan reference

Deficiency Quantity

Quantity Uom

Potential Action

Urgency of Action

Purpose of Action

REPLACE PRIORITY 4 LEVEL 2

K183

#### Building Condition Assessment Survey 2023 - 2024 K183 Architectural Inspection Question Response EXTERIOR COPING Roof Plan reference Z K183 G (3)3 (2)<u>2</u> Herzl Street Strauss Stree ₫ РН B A Entrance Riverdale Avenue Deficiency Quantity 170 Quantity Uom L.F. Potential Action MAINTENANCE PRIORITY 3 Urgency of Action Purpose of Action LEVEL 2 Deficiency Photo1 Roof 1 Violations No violations recorded. CORNICE Inspected Condition 2 - Between Good and Fair Deficiency No deficiencies recorded DOORS Inspected DOORS AND FRAMES Inspected Condition 2 - Between Good and Fair Deficiency No deficiencies recorded DOOR HARDWARE Inspected Condition 3 - Fair Deficiency No deficiencies recorded LINTELS Inspected Condition 2 - Between Good and Fair Deficiency No deficiencies recorded **TRANSOM/SIDE LIGHT** Inspected Condition 2 - Between Good and Fair Deficiency No deficiencies recorded EXTERIOR WALLS Inspected Material Type(s) Masonry Replacement Quantity 36,000 Replacement Uom S.F.