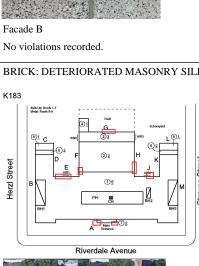

Instance on All Facades

Instance Condition

Inspected 3 - Fair

| stion                            | Response                                                                                                                                                                                                                                                                                                                                                                                                                                                                                                                                                                                                                                                                                                                                                                                                                                                                                                                                                                                                                                                                                                                                                                                                                                                                                                                                                                                                                                                                                                                                                                                                                                                                                                                                                                                                                                                                                                                                                                                                                                                                                                                                                                                                                                                                                                                                                                                                                                                                                                                                                                                                                                                   |
|----------------------------------|------------------------------------------------------------------------------------------------------------------------------------------------------------------------------------------------------------------------------------------------------------------------------------------------------------------------------------------------------------------------------------------------------------------------------------------------------------------------------------------------------------------------------------------------------------------------------------------------------------------------------------------------------------------------------------------------------------------------------------------------------------------------------------------------------------------------------------------------------------------------------------------------------------------------------------------------------------------------------------------------------------------------------------------------------------------------------------------------------------------------------------------------------------------------------------------------------------------------------------------------------------------------------------------------------------------------------------------------------------------------------------------------------------------------------------------------------------------------------------------------------------------------------------------------------------------------------------------------------------------------------------------------------------------------------------------------------------------------------------------------------------------------------------------------------------------------------------------------------------------------------------------------------------------------------------------------------------------------------------------------------------------------------------------------------------------------------------------------------------------------------------------------------------------------------------------------------------------------------------------------------------------------------------------------------------------------------------------------------------------------------------------------------------------------------------------------------------------------------------------------------------------------------------------------------------------------------------------------------------------------------------------------------------|
| XTERIOR                          |                                                                                                                                                                                                                                                                                                                                                                                                                                                                                                                                                                                                                                                                                                                                                                                                                                                                                                                                                                                                                                                                                                                                                                                                                                                                                                                                                                                                                                                                                                                                                                                                                                                                                                                                                                                                                                                                                                                                                                                                                                                                                                                                                                                                                                                                                                                                                                                                                                                                                                                                                                                                                                                            |
| EXTERIOR WALLS                   |                                                                                                                                                                                                                                                                                                                                                                                                                                                                                                                                                                                                                                                                                                                                                                                                                                                                                                                                                                                                                                                                                                                                                                                                                                                                                                                                                                                                                                                                                                                                                                                                                                                                                                                                                                                                                                                                                                                                                                                                                                                                                                                                                                                                                                                                                                                                                                                                                                                                                                                                                                                                                                                            |
| Instance Quantity                | 36,000                                                                                                                                                                                                                                                                                                                                                                                                                                                                                                                                                                                                                                                                                                                                                                                                                                                                                                                                                                                                                                                                                                                                                                                                                                                                                                                                                                                                                                                                                                                                                                                                                                                                                                                                                                                                                                                                                                                                                                                                                                                                                                                                                                                                                                                                                                                                                                                                                                                                                                                                                                                                                                                     |
| Instance Quantity Uom            | S.F.                                                                                                                                                                                                                                                                                                                                                                                                                                                                                                                                                                                                                                                                                                                                                                                                                                                                                                                                                                                                                                                                                                                                                                                                                                                                                                                                                                                                                                                                                                                                                                                                                                                                                                                                                                                                                                                                                                                                                                                                                                                                                                                                                                                                                                                                                                                                                                                                                                                                                                                                                                                                                                                       |
| Deficiency                       | STONE: CHIPPED/SPALLED/BROKEN PIECES - MAJOR                                                                                                                                                                                                                                                                                                                                                                                                                                                                                                                                                                                                                                                                                                                                                                                                                                                                                                                                                                                                                                                                                                                                                                                                                                                                                                                                                                                                                                                                                                                                                                                                                                                                                                                                                                                                                                                                                                                                                                                                                                                                                                                                                                                                                                                                                                                                                                                                                                                                                                                                                                                                               |
| Roof Plan reference              | K183<br>I gets<br>I gets |
| Elevation                        | Riverdale Avenue                                                                                                                                                                                                                                                                                                                                                                                                                                                                                                                                                                                                                                                                                                                                                                                                                                                                                                                                                                                                                                                                                                                                                                                                                                                                                                                                                                                                                                                                                                                                                                                                                                                                                                                                                                                                                                                                                                                                                                                                                                                                                                                                                                                                                                                                                                                                                                                                                                                                                                                                                                                                                                           |
| Deficiency Quantity              | 10<br>S.F.                                                                                                                                                                                                                                                                                                                                                                                                                                                                                                                                                                                                                                                                                                                                                                                                                                                                                                                                                                                                                                                                                                                                                                                                                                                                                                                                                                                                                                                                                                                                                                                                                                                                                                                                                                                                                                                                                                                                                                                                                                                                                                                                                                                                                                                                                                                                                                                                                                                                                                                                                                                                                                                 |
| Quantity Uom<br>Potential Action | S.F.<br>REPLACE                                                                                                                                                                                                                                                                                                                                                                                                                                                                                                                                                                                                                                                                                                                                                                                                                                                                                                                                                                                                                                                                                                                                                                                                                                                                                                                                                                                                                                                                                                                                                                                                                                                                                                                                                                                                                                                                                                                                                                                                                                                                                                                                                                                                                                                                                                                                                                                                                                                                                                                                                                                                                                            |
| Urgency of Action                | REPLACE<br>PRIORITY 4                                                                                                                                                                                                                                                                                                                                                                                                                                                                                                                                                                                                                                                                                                                                                                                                                                                                                                                                                                                                                                                                                                                                                                                                                                                                                                                                                                                                                                                                                                                                                                                                                                                                                                                                                                                                                                                                                                                                                                                                                                                                                                                                                                                                                                                                                                                                                                                                                                                                                                                                                                                                                                      |
| Purpose of Action                | LEVEL 2                                                                                                                                                                                                                                                                                                                                                                                                                                                                                                                                                                                                                                                                                                                                                                                                                                                                                                                                                                                                                                                                                                                                                                                                                                                                                                                                                                                                                                                                                                                                                                                                                                                                                                                                                                                                                                                                                                                                                                                                                                                                                                                                                                                                                                                                                                                                                                                                                                                                                                                                                                                                                                                    |
| Deficiency Photo1                | Facade A                                                                                                                                                                                                                                                                                                                                                                                                                                                                                                                                                                                                                                                                                                                                                                                                                                                                                                                                                                                                                                                                                                                                                                                                                                                                                                                                                                                                                                                                                                                                                                                                                                                                                                                                                                                                                                                                                                                                                                                                                                                                                                                                                                                                                                                                                                                                                                                                                                                                                                                                                                                                                                                   |
| Violations                       | No violations recorded.                                                                                                                                                                                                                                                                                                                                                                                                                                                                                                                                                                                                                                                                                                                                                                                                                                                                                                                                                                                                                                                                                                                                                                                                                                                                                                                                                                                                                                                                                                                                                                                                                                                                                                                                                                                                                                                                                                                                                                                                                                                                                                                                                                                                                                                                                                                                                                                                                                                                                                                                                                                                                                    |
|                                  |                                                                                                                                                                                                                                                                                                                                                                                                                                                                                                                                                                                                                                                                                                                                                                                                                                                                                                                                                                                                                                                                                                                                                                                                                                                                                                                                                                                                                                                                                                                                                                                                                                                                                                                                                                                                                                                                                                                                                                                                                                                                                                                                                                                                                                                                                                                                                                                                                                                                                                                                                                                                                                                            |
| Deficiency                       | BRICK: DETERIORATED MASONRY SILLS - MINOR                                                                                                                                                                                                                                                                                                                                                                                                                                                                                                                                                                                                                                                                                                                                                                                                                                                                                                                                                                                                                                                                                                                                                                                                                                                                                                                                                                                                                                                                                                                                                                                                                                                                                                                                                                                                                                                                                                                                                                                                                                                                                                                                                                                                                                                                                                                                                                                                                                                                                                                                                                                                                  |