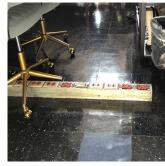

#### AREAWAY

Deficiency Photo1

Violations

Deficiency

Roof Plan reference

Deficiency Quantity

Quantity Uom

Potential Action

Urgency of Action Purpose of Action

Deficiency Photo1

AW1 No violations recorded.

Response

AREAWAY WALLS: DETERIORATED JOINTS

10

S.F. REPAIR

PRIORITY 3