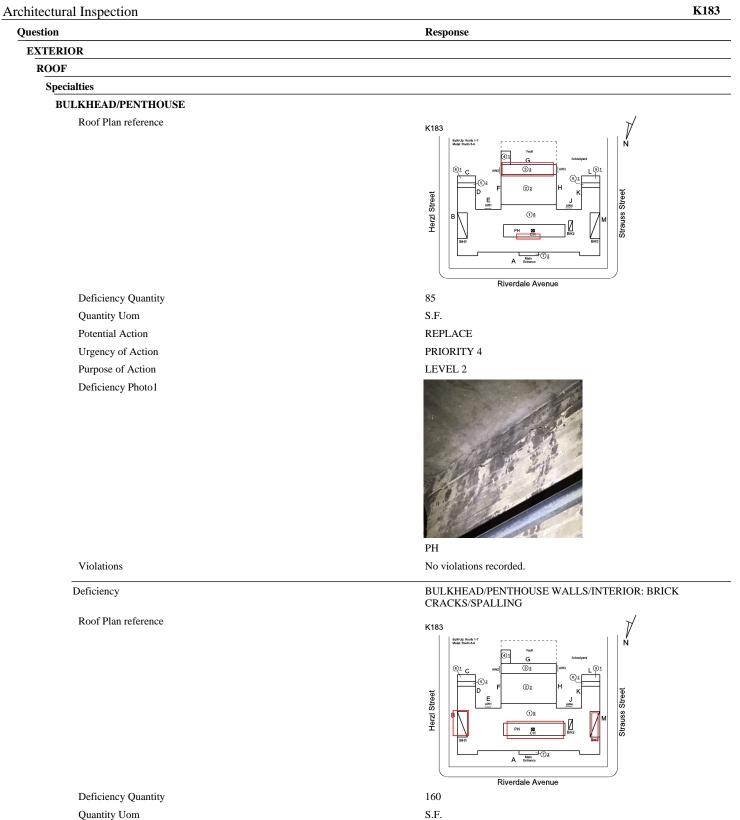

Roof Plan reference

Deficiency Quantity

Quantity Uom

Potential Action

Urgency of Action

Purpose of Action

REPLACE PRIORITY 4 LEVEL 2

K183

#### Building Condition Assessment Survey 2023 - 2024 K183 Architectural Inspection Question Response EXTERIOR COPING Roof Plan reference Z K183 G (3)3 (2)<u>2</u> Herzl Street Strauss Stree ₫ РН B A Entrance Riverdale Avenue Deficiency Quantity 170 Quantity Uom L.F. Potential Action MAINTENANCE PRIORITY 3 Urgency of Action Purpose of Action LEVEL 2 Deficiency Photo1 Roof 1 Violations No violations recorded. CORNICE Inspected Condition 2 - Between Good and Fair Deficiency No deficiencies recorded DOORS Inspected DOORS AND FRAMES Inspected Condition 2 - Between Good and Fair Deficiency No deficiencies recorded DOOR HARDWARE Inspected Condition 3 - Fair Deficiency No deficiencies recorded LINTELS Inspected Condition 2 - Between Good and Fair Deficiency No deficiencies recorded **TRANSOM/SIDE LIGHT** Inspected Condition 2 - Between Good and Fair Deficiency No deficiencies recorded EXTERIOR WALLS Inspected Material Type(s) Masonry Replacement Quantity 36,000 Replacement Uom S.F.