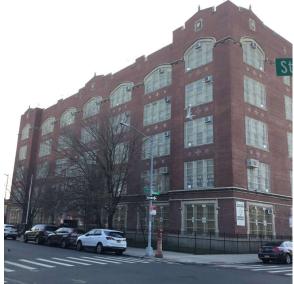

## Architectural Inspection

| Inspection Id                  | Inspection Type                             | Time In                                                              | Last Edited                  |
|--------------------------------|---------------------------------------------|----------------------------------------------------------------------|------------------------------|
| SA : K183                      | Architectural - Senior                      | 2023-12-08 7:30 AM                                                   | 2024-06-16 9:23 AM           |
| AA : K183                      | Architectural - Associate                   | 2023-12-08 8:28 AM                                                   | 2024-04-09 4:18 PM           |
| et Data                        |                                             |                                                                      |                              |
| Question                       |                                             | Answer                                                               |                              |
| Was the building f             | fully accessible for inspection             | Yes                                                                  |                              |
| Building Square F              | ootage                                      | 78,000                                                               |                              |
| Comments on the Leased Spaces) | Area (for Athletic Field, Playing Surfaces, | None                                                                 |                              |
| Comments on the                | Stories (Floors) plus Basements             | 5+B+PH                                                               |                              |
| Comments on the                | Number of Classrooms                        | 41                                                                   |                              |
| Comments on the                | Year Built                                  | 1922                                                                 |                              |
| Student Population             | 1                                           | 414                                                                  |                              |
| Staff Population               |                                             | 106                                                                  |                              |
| Weather                        |                                             | Fair                                                                 |                              |
| Principal(s) Inform            | nation                                      |                                                                      |                              |
|                                | Principal Name                              | Tawana Vasquez                                                       |                              |
|                                | Organization                                | P.S. 446 - Riverdale Avenue Community Sch                            | nool - Brooklyn              |
|                                | Did you meet with this Principal?           | Yes                                                                  |                              |
|                                | Did this Principal provide feedback?        | Yes                                                                  |                              |
|                                | Summary of Principal's Feedback             | The Principal commented that there are seve missing in the building. | ral radiator covers that are |
|                                | Principal Name                              | Arabelle Pernbroke                                                   |                              |
|                                | Organization                                | M.S. 668 - Riverdale Avenue Middle School                            | - Brooklyn                   |
|                                | Did you meet with this Principal?           | No                                                                   |                              |
|                                | Did this Principal provide feedback?        | No                                                                   |                              |
| Custodian                      |                                             | Maciej Wojewoda                                                      |                              |
| Fireman                        |                                             | Shaun Haywood                                                        |                              |
| Facade Photo                   |                                             |                                                                      |                              |

Corner of Riverdale Avenue and Strauss Street - Southeast View