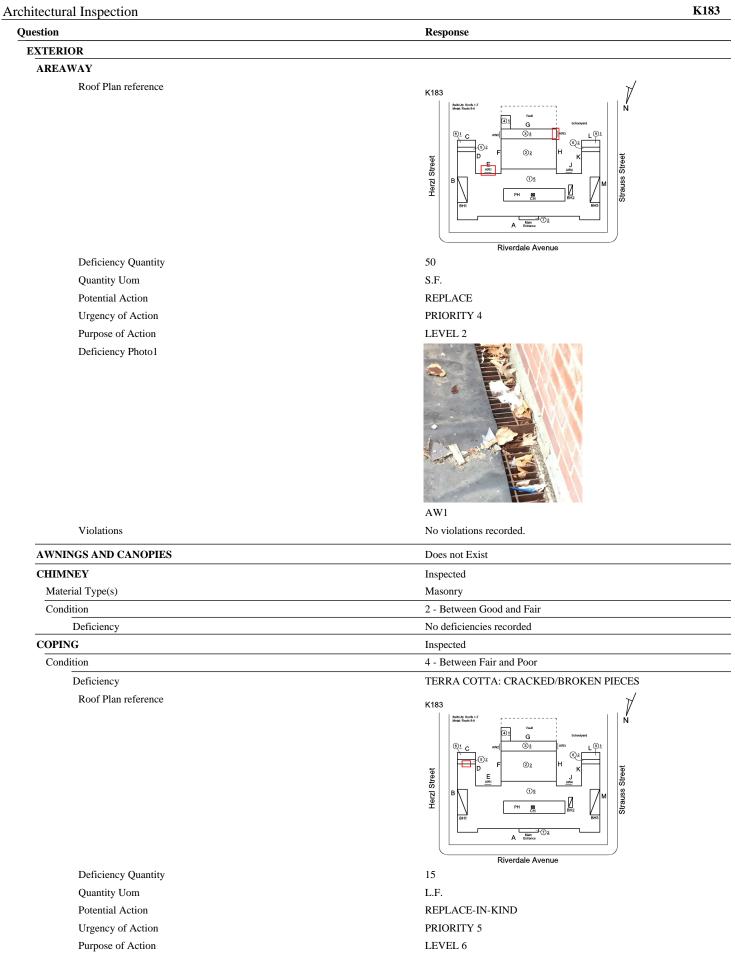

#### AREAWAY

Deficiency Photo1

Violations

Deficiency

Roof Plan reference

Deficiency Quantity

Quantity Uom

Potential Action

Urgency of Action Purpose of Action

Deficiency Photo1

AW1 No violations recorded.

Response

AREAWAY WALLS: DETERIORATED JOINTS

10

S.F. REPAIR

PRIORITY 3

LEVEL 2

AW2 No violations recorded.

Violations

Deficiency

AREAWAY GRATINGS: MAJOR RUSTING / OR BROKEN

K183