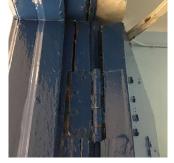

Roof Photo

Have any Systems/Major Building Components been upgraded?

K183

| Last Year? | •                           |                                                                                               |                                                                         |                                                       |               |         |       |
|------------|-----------------------------|-----------------------------------------------------------------------------------------------|-------------------------------------------------------------------------|-------------------------------------------------------|---------------|---------|-------|
| No         | Potential Falling<br>Debris | Deteriorated<br>decorative<br>coping ornament<br>is a potential<br>falling debris<br>hazard,. | EXTERIOR  <br>COPING                                                    | Southeast corner<br>of the main roof<br>facing South. | Shaun Haywood | Fireman |       |
| No         | Protruding<br>Elements      | Severely<br>damaged door<br>with protruding<br>metal is a<br>potential safety<br>hazard.      | INTERIOR  <br>CLASSROOMS<br>/CORRIDORS/<br>ADMIN<br>SPACES  <br>Door(s) | Exit 2                                                | Shaun Haywood | Fireman |       |
| Yes        | Potential Falling<br>Debris | Deteriorated<br>concrete<br>fireproofing<br>presents a<br>falling debris<br>hazard.           | INTERIOR  <br>STRUCTURAL<br> <br>COLUMNS/BE<br>AMS/BEARIN<br>G WALLS    | Boiler Room<br>access stair at<br>Exit 6              | Shaun Haywood | Fireman |       |
| ′es        | Potential Falling<br>Debris | Deteriorated<br>concrete floor<br>structure<br>presents a<br>hazard.                          | INTERIOR  <br>STRUCTURAL<br>  FLOOR<br>STRUCTURE                        | Boiler Room<br>access stair at<br>Exit 6              | Shaun Haywood | Fireman | 1 and |
| Yes        | Tripping Hazard             | Severely<br>damaged asphalt<br>is a potential<br>safety hazard.                               | SITE   PAVING<br>  Student Use  <br>Asphalt                             | Near Exit 4                                           | Shaun Haywood | Fireman |       |
| Yes        | Tripping Hazard             | Severely<br>heaving paver is<br>a potential<br>tripping hazard.                               | SITE   PAVING<br>  Student Use  <br>Pavers                              | Near fountain                                         | Shaun Haywood | Fireman |       |