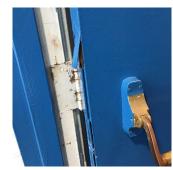

Roof Photo

Have any Systems/Major Building Components been upgraded?

K183

| Last Year? | •                           |                                                                                               |                                                                         |                                                       |               |         |       |
|------------|-----------------------------|-----------------------------------------------------------------------------------------------|-------------------------------------------------------------------------|-------------------------------------------------------|---------------|---------|-------|
| No         | Potential Falling<br>Debris | Deteriorated<br>decorative<br>coping ornament<br>is a potential<br>falling debris<br>hazard,. | EXTERIOR  <br>COPING                                                    | Southeast corner<br>of the main roof<br>facing South. | Shaun Haywood | Fireman |       |
| No         | Protruding<br>Elements      | Severely<br>damaged door<br>with protruding<br>metal is a<br>potential safety<br>hazard.      | INTERIOR  <br>CLASSROOMS<br>/CORRIDORS/<br>ADMIN<br>SPACES  <br>Door(s) | Exit 2                                                | Shaun Haywood | Fireman |       |
| Yes        | Potential Falling<br>Debris | Deteriorated<br>concrete<br>fireproofing<br>presents a<br>falling debris<br>hazard.           | INTERIOR  <br>STRUCTURAL<br> <br>COLUMNS/BE<br>AMS/BEARIN<br>G WALLS    | Boiler Room<br>access stair at<br>Exit 6              | Shaun Haywood | Fireman |       |
| ′es        | Potential Falling<br>Debris | Deteriorated<br>concrete floor<br>structure<br>presents a<br>hazard.                          | INTERIOR  <br>STRUCTURAL<br>  FLOOR<br>STRUCTURE                        | Boiler Room<br>access stair at<br>Exit 6              | Shaun Haywood | Fireman | 1 and |
| Yes        | Tripping Hazard             | Severely<br>damaged asphalt<br>is a potential<br>safety hazard.                               | SITE   PAVING<br>  Student Use  <br>Asphalt                             | Near Exit 4                                           | Shaun Haywood | Fireman |       |
| Yes        | Tripping Hazard             | Severely<br>heaving paver is<br>a potential<br>tripping hazard.                               | SITE   PAVING<br>  Student Use  <br>Pavers                              | Near fountain                                         | Shaun Haywood | Fireman |       |