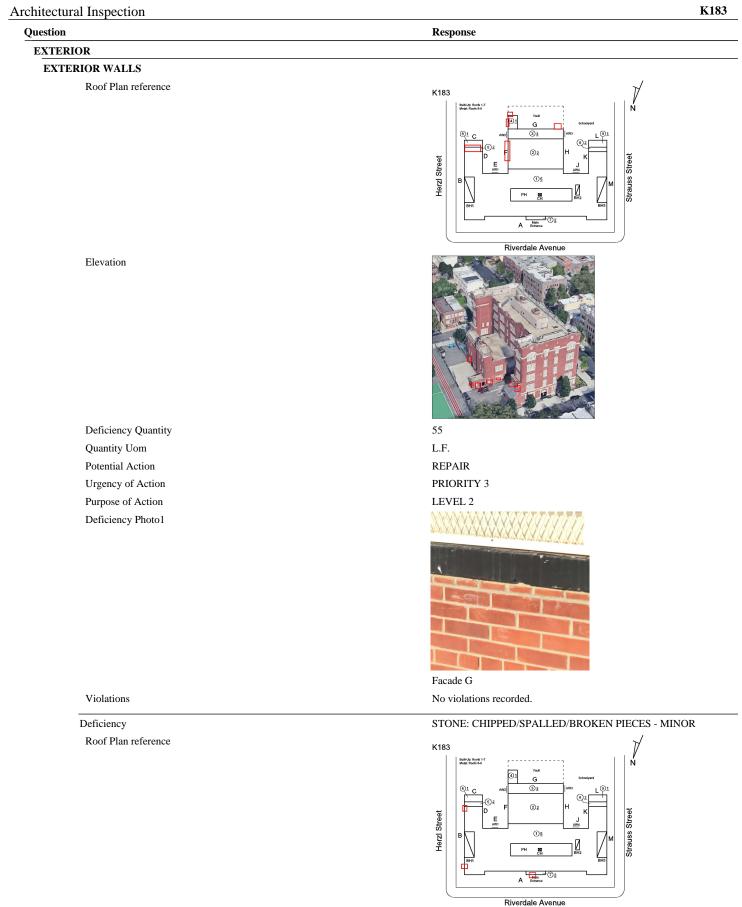

#### Question

EXTERIOR

#### EXTERIOR WALLS

Elevation

Deficiency Quantity Quantity Uom Potential Action Urgency of Action Purpose of Action Deficiency Photo1

Violations

Deficiency Roof Plan reference

Elevation

Deficiency Quantity Quantity Uom Potential Action

Page 12 of 75

L.F.

S.F. REPAIR PRIORITY 3

Response

# LEVEL 2

BRICK: DETERIORATED MASONRY SILLS - MAJOR

7

Ń Strauss Stree

70 REMOVE AND REPLACE