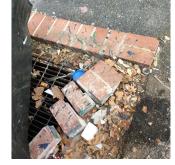

Urgency of Action Purpose of Action

Deficiency Photo1

AW1 No violations recorded.

Response

AREAWAY WALLS: DETERIORATED JOINTS

10

S.F. REPAIR

PRIORITY 3

LEVEL 2

AW2 No violations recorded.

Violations

Deficiency

AREAWAY GRATINGS: MAJOR RUSTING / OR BROKEN

K183