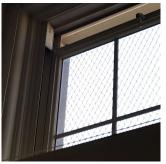

Urgency of Action Purpose of Action

Deficiency Photo1

AW1 No violations recorded.

Response

AREAWAY WALLS: DETERIORATED JOINTS

10

S.F. REPAIR

PRIORITY 3

LEVEL 2

AW2 No violations recorded.

Violations

Deficiency

AREAWAY GRATINGS: MAJOR RUSTING / OR BROKEN

K183