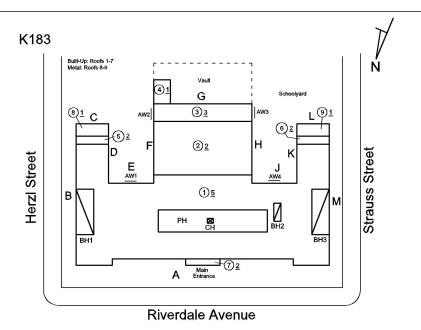

#### Building Condition Assessment Survey 2023 - 2024 K183 Architectural Inspection Question Response EXTERIOR COPING Roof Plan reference Z K183 G (3)3 (2)<u>2</u> Herzl Street Strauss Stree ₫ РН B A Entrance Riverdale Avenue Deficiency Quantity 170 Quantity Uom L.F. Potential Action MAINTENANCE PRIORITY 3 Urgency of Action Purpose of Action LEVEL 2 Deficiency Photo1 Roof 1 Violations No violations recorded. CORNICE Inspected Condition 2 - Between Good and Fair Deficiency No deficiencies recorded DOORS Inspected DOORS AND FRAMES Inspected Condition 2 - Between Good and Fair Deficiency No deficiencies recorded DOOR HARDWARE Inspected Condition 3 - Fair Deficiency No deficiencies recorded LINTELS Inspected Condition 2 - Between Good and Fair Deficiency No deficiencies recorded **TRANSOM/SIDE LIGHT** Inspected Condition 2 - Between Good and Fair Deficiency No deficiencies recorded EXTERIOR WALLS Inspected Material Type(s) Masonry Replacement Quantity 36,000 Replacement Uom S.F.