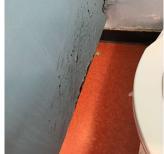

Roof Photo

Have any Systems/Major Building Components been upgraded?

K183

| Last Year? | •                           |                                                                                               |                                                                         |                                                       |               |         |       |
|------------|-----------------------------|-----------------------------------------------------------------------------------------------|-------------------------------------------------------------------------|-------------------------------------------------------|---------------|---------|-------|
| No         | Potential Falling<br>Debris | Deteriorated<br>decorative<br>coping ornament<br>is a potential<br>falling debris<br>hazard,. | EXTERIOR  <br>COPING                                                    | Southeast corner<br>of the main roof<br>facing South. | Shaun Haywood | Fireman |       |
| No         | Protruding<br>Elements      | Severely<br>damaged door<br>with protruding<br>metal is a<br>potential safety<br>hazard.      | INTERIOR  <br>CLASSROOMS<br>/CORRIDORS/<br>ADMIN<br>SPACES  <br>Door(s) | Exit 2                                                | Shaun Haywood | Fireman |       |
| Yes        | Potential Falling<br>Debris | Deteriorated<br>concrete<br>fireproofing<br>presents a<br>falling debris<br>hazard.           | INTERIOR  <br>STRUCTURAL<br> <br>COLUMNS/BE<br>AMS/BEARIN<br>G WALLS    | Boiler Room<br>access stair at<br>Exit 6              | Shaun Haywood | Fireman |       |
| ′es        | Potential Falling<br>Debris | Deteriorated<br>concrete floor<br>structure<br>presents a<br>hazard.                          | INTERIOR  <br>STRUCTURAL<br>  FLOOR<br>STRUCTURE                        | Boiler Room<br>access stair at<br>Exit 6              | Shaun Haywood | Fireman | 1 and |
| Yes        | Tripping Hazard             | Severely<br>damaged asphalt<br>is a potential<br>safety hazard.                               | SITE   PAVING<br>  Student Use  <br>Asphalt                             | Near Exit 4                                           | Shaun Haywood | Fireman |       |
| Yes        | Tripping Hazard             | Severely<br>heaving paver is<br>a potential<br>tripping hazard.                               | SITE   PAVING<br>  Student Use  <br>Pavers                              | Near fountain                                         | Shaun Haywood | Fireman |       |