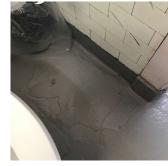

Roof Photo

Have any Systems/Major Building Components been upgraded?

K183

| Last Year? | •                           |                                                                                               |                                                                         |                                                       |               |         |       |
|------------|-----------------------------|-----------------------------------------------------------------------------------------------|-------------------------------------------------------------------------|-------------------------------------------------------|---------------|---------|-------|
| No         | Potential Falling<br>Debris | Deteriorated<br>decorative<br>coping ornament<br>is a potential<br>falling debris<br>hazard,. | EXTERIOR  <br>COPING                                                    | Southeast corner<br>of the main roof<br>facing South. | Shaun Haywood | Fireman |       |
| No         | Protruding<br>Elements      | Severely<br>damaged door<br>with protruding<br>metal is a<br>potential safety<br>hazard.      | INTERIOR  <br>CLASSROOMS<br>/CORRIDORS/<br>ADMIN<br>SPACES  <br>Door(s) | Exit 2                                                | Shaun Haywood | Fireman |       |
| Yes        | Potential Falling<br>Debris | Deteriorated<br>concrete<br>fireproofing<br>presents a<br>falling debris<br>hazard.           | INTERIOR  <br>STRUCTURAL<br> <br>COLUMNS/BE<br>AMS/BEARIN<br>G WALLS    | Boiler Room<br>access stair at<br>Exit 6              | Shaun Haywood | Fireman |       |
| ′es        | Potential Falling<br>Debris | Deteriorated<br>concrete floor<br>structure<br>presents a<br>hazard.                          | INTERIOR  <br>STRUCTURAL<br>  FLOOR<br>STRUCTURE                        | Boiler Room<br>access stair at<br>Exit 6              | Shaun Haywood | Fireman | 1 and |
| Yes        | Tripping Hazard             | Severely<br>damaged asphalt<br>is a potential<br>safety hazard.                               | SITE   PAVING<br>  Student Use  <br>Asphalt                             | Near Exit 4                                           | Shaun Haywood | Fireman |       |
| Yes        | Tripping Hazard             | Severely<br>heaving paver is<br>a potential<br>tripping hazard.                               | SITE   PAVING<br>  Student Use  <br>Pavers                              | Near fountain                                         | Shaun Haywood | Fireman |       |