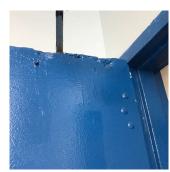

Roof Photo

Have any Systems/Major Building Components been upgraded?

K183

| Last Year? | •                           |                                                                                               |                                                                         |                                                       |               |         |       |
|------------|-----------------------------|-----------------------------------------------------------------------------------------------|-------------------------------------------------------------------------|-------------------------------------------------------|---------------|---------|-------|
| No         | Potential Falling<br>Debris | Deteriorated<br>decorative<br>coping ornament<br>is a potential<br>falling debris<br>hazard,. | EXTERIOR  <br>COPING                                                    | Southeast corner<br>of the main roof<br>facing South. | Shaun Haywood | Fireman |       |
| No         | Protruding<br>Elements      | Severely<br>damaged door<br>with protruding<br>metal is a<br>potential safety<br>hazard.      | INTERIOR  <br>CLASSROOMS<br>/CORRIDORS/<br>ADMIN<br>SPACES  <br>Door(s) | Exit 2                                                | Shaun Haywood | Fireman |       |
| Yes        | Potential Falling<br>Debris | Deteriorated<br>concrete<br>fireproofing<br>presents a<br>falling debris<br>hazard.           | INTERIOR  <br>STRUCTURAL<br> <br>COLUMNS/BE<br>AMS/BEARIN<br>G WALLS    | Boiler Room<br>access stair at<br>Exit 6              | Shaun Haywood | Fireman |       |
| ′es        | Potential Falling<br>Debris | Deteriorated<br>concrete floor<br>structure<br>presents a<br>hazard.                          | INTERIOR  <br>STRUCTURAL<br>  FLOOR<br>STRUCTURE                        | Boiler Room<br>access stair at<br>Exit 6              | Shaun Haywood | Fireman | 1 and |
| Yes        | Tripping Hazard             | Severely<br>damaged asphalt<br>is a potential<br>safety hazard.                               | SITE   PAVING<br>  Student Use  <br>Asphalt                             | Near Exit 4                                           | Shaun Haywood | Fireman |       |
| Yes        | Tripping Hazard             | Severely<br>heaving paver is<br>a potential<br>tripping hazard.                               | SITE   PAVING<br>  Student Use  <br>Pavers                              | Near fountain                                         | Shaun Haywood | Fireman |       |