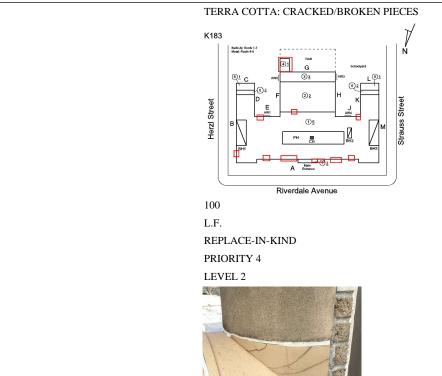

#### COPING

Deficiency Photo1

K183

Roof 1 No violations recorded.

Roof 1

No violations recorded.

Violations

Deficiency

Roof Plan reference

Deficiency Quantity Quantity Uom Potential Action Urgency of Action Purpose of Action Deficiency Photo1

Violations

Deficiency

TERRA COTTA: DETERIORATED TRANSVERSE JOINTS

#### Building Condition Assessment Survey 2023 - 2024 K183 Architectural Inspection Question Response EXTERIOR COPING Roof Plan reference Z K183 G (3)3 (2)<u>2</u> Herzl Street Strauss Stree ₫ РН B A Entrance Riverdale Avenue Deficiency Quantity 170 Quantity Uom L.F. Potential Action MAINTENANCE PRIORITY 3 Urgency of Action Purpose of Action LEVEL 2 Deficiency Photo1 Roof 1 Violations No violations recorded. CORNICE Inspected Condition 2 - Between Good and Fair Deficiency No deficiencies recorded DOORS Inspected DOORS AND FRAMES Inspected Condition 2 - Between Good and Fair Deficiency No deficiencies recorded DOOR HARDWARE Inspected Condition 3 - Fair Deficiency No deficiencies recorded LINTELS Inspected Condition 2 - Between Good and Fair Deficiency No deficiencies recorded **TRANSOM/SIDE LIGHT** Inspected Condition 2 - Between Good and Fair Deficiency No deficiencies recorded EXTERIOR WALLS Inspected Material Type(s) Masonry Replacement Quantity 36,000 Replacement Uom S.F.