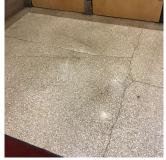

## Architectural Inspection

**Building Template** 

Inspection

| Question              | Response                           |  |  |
|-----------------------|------------------------------------|--|--|
| Architectural         |                                    |  |  |
| EXTERIOR              | Inspected                          |  |  |
| AREAWAY               | Inspected                          |  |  |
| Instance on AW1-AW4   | Inspected                          |  |  |
| Instance Condition    | 3 - Fair                           |  |  |
| Instance Quantity     | 4                                  |  |  |
| Instance Quantity Uom | EACH                               |  |  |
| Deficiency            | AREAWAY WALLS: CRACKS AND SPALLING |  |  |
|                       |                                    |  |  |