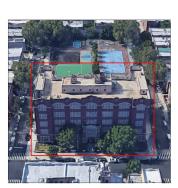

|
| Condition                  | 3 - Fair                   |
| Deficiency                 | STONE: DETERIORATED JOINTS |
|                            |                            |

Roof Plan reference

Deficiency Quantity Quantity Uom Potential Action Urgency of Action Purpose of Action Deficiency Photo1

Violations

Deficiency

Page 25 of 75

K183



10

L.F. REPOINT PRIORITY 4

LEVEL 2



Facade M

No violations recorded.

STONE: CRACKS/SPALLING - MINOR



#### **Building Condition Assessment Survey 2023 - 2024**



Riverdale Avenue

## **Building Condition Assessment Survey 2023 - 2024**

## Architectural Inspection

Question EXTERIOR

# WINDOWS

WINDOWS

Elevation

## Deficiency Quantity Quantity Uom Potential Action Urgency of Action Purpose of Action Deficiency Photol

Violations



400 EACH REPLACE BALANCES PRIORITY 3 LEVEL 2



Facade A - Room 401 No violations recorded.

| Instance on Aluminum - Double Hung: Basement - AW1 and AW4, Facade E - Stairwell C/1 | Inspected                         |
|--------------------------------------------------------------------------------------|-----------------------------------|
| Instance Condition                                                                   | 2 - Between Good and Fair         |
| Instance Quantity                                                                    | 100                               |
| Instance Quantity Uom                                                                | S.F.                              |
| Are these windows insulated