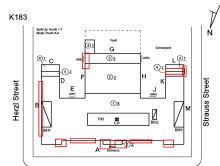

#### Building Condition Assessment Survey 2023 - 2024 K183 Architectural Inspection Question Response EXTERIOR COPING Roof Plan reference Z K183 G (3)3 (2)<u>2</u> Herzl Street Strauss Stree ₫ РН B A Entrance Riverdale Avenue Deficiency Quantity 170 Quantity Uom L.F. Potential Action MAINTENANCE PRIORITY 3 Urgency of Action Purpose of Action LEVEL 2 Deficiency Photo1 Roof 1 Violations No violations recorded. CORNICE Inspected Condition 2 - Between Good and Fair Deficiency No deficiencies recorded DOORS Inspected DOORS AND FRAMES Inspected Condition 2 - Between Good and Fair Deficiency No deficiencies recorded DOOR HARDWARE Inspected Condition 3 - Fair Deficiency No deficiencies recorded LINTELS Inspected Condition 2 - Between Good and Fair Deficiency No deficiencies recorded **TRANSOM/SIDE LIGHT** Inspected Condition 2 - Between Good and Fair Deficiency No deficiencies recorded EXTERIOR WALLS Inspected Material Type(s) Masonry Replacement Quantity 36,000 Replacement Uom S.F.