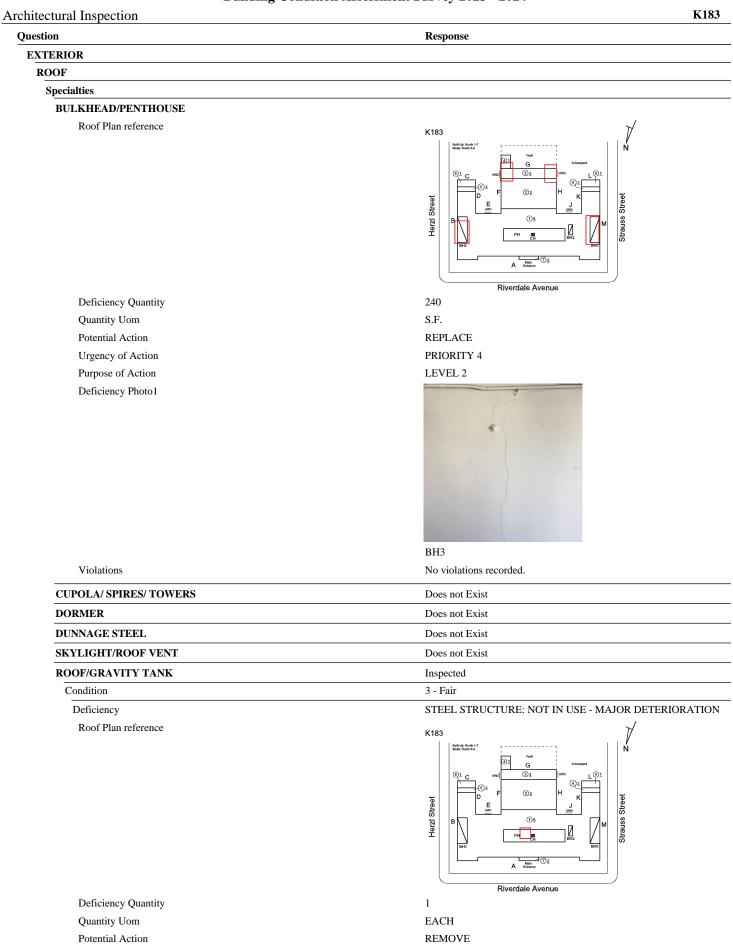

## Priority Condition

| Priority<br>Condition Exist | Priority<br>Category | Condition<br>Description | Component<br>Affected | Location<br>Description | Person(s)<br>Notified | Person(s) Title | PhotoImage            |
|-----------------------------|----------------------|--------------------------|-----------------------|-------------------------|-----------------------|-----------------|-----------------------|
| (P)                         |                      |                          |                       | Page 2 of 75            |                       |                 | Print Date: 6/27/2024 |

Roof Photo

Have any Systems/Major Building Components been upgraded?

K183

| Last Year? | •                           |                                                                                               |                                                                         |                                                       |               |         |       |
|------------|-----------------------------|-----------------------------------------------------------------------------------------------|-------------------------------------------------------------------------|-------------------------------------------------------|---------------|---------|-------|
| No         | Potential Falling<br>Debris | Deteriorated<br>decorative<br>coping ornament<br>is a potential<br>falling debris<br>hazard,. | EXTERIOR  <br>COPING                                                    | Southeast corner<br>of the main roof<br>facing South. | Shaun Haywood | Fireman |       |
| No         | Protruding<br>Elements      | Severely<br>damaged door<br>with protruding<br>metal is a<br>potential safety<br>hazard.      | INTERIOR  <br>CLASSROOMS<br>/CORRIDORS/<br>ADMIN<br>SPACES  <br>Door(s) | Exit 2                                                | Shaun Haywood | Fireman |       |
| Yes        | Potential Falling<br>Debris | Deteriorated<br>concrete<br>fireproofing<br>presents a<br>falling debris<br>hazard.           | INTERIOR  <br>STRUCTURAL<br> <br>COLUMNS/BE<br>AMS/BEARIN<br>G WALLS    | Boiler Room<br>access stair at<br>Exit 6              | Shaun Haywood | Fireman |       |
| ′es        | Potential Falling<br>Debris | Deteriorated<br>concrete floor<br>structure<br>presents a<br>hazard.                          | INTERIOR  <br>STRUCTURAL<br>  FLOOR<br>STRUCTURE                        | Boiler Room<br>access stair at<br>Exit 6              | Shaun Haywood | Fireman | 1 and |
| Yes        | Tripping Hazard             | Severely<br>damaged asphalt<br>is a potential<br>safety hazard.                               | SITE   PAVING<br>  Student Use  <br>Asphalt                             | Near Exit 4                                           | Shaun Haywood | Fireman |       |
| Yes        | Tripping Hazard             | Severely<br>heaving paver is<br>a potential<br>tripping hazard.                               | SITE   PAVING<br>  Student Use  <br>Pavers                              | Near fountain                                         | Shaun Haywood | Fireman |       |