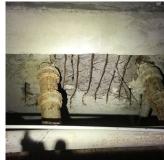

# Building Condition Assessment Survey 2023 - 2024

Structural Engineer Required

| Structural<br>Condition Type | Condition<br>Description                                             | Component<br>Affected                                                | Location<br>Description                          | Person(s)<br>Notified | Person(s) Title | PhotoImage |
|------------------------------|----------------------------------------------------------------------|----------------------------------------------------------------------|--------------------------------------------------|-----------------------|-----------------|------------|
| Deteriorated<br>Steel        | Delaminated<br>steel beam is a<br>potential<br>structural<br>hazard. | INTERIOR  <br>STRUCTURAL<br> <br>COLUMNS/BE<br>AMS/BEARIN<br>G WALLS | Herzl Street Exit<br>2 Basement Fan<br>Room East | Shaun Haywood         | Fireman         |            |