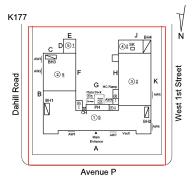

lation Year                               | 1994                                           |
| Source of Installation                          | Custodial Staff                                |
| Deficiency                                      | ALUMINUM - DOUBLE HUNG: AIR/WATER INFILTRATION |

K177

Response

#### **Building Condition Assessment Survey 2023 - 2024**

# Architectural Inspection Question Response EXTERIOR WINDOWS WINDOWS WINDOWS

Roof Plan reference

Elevation

Deficiency Quantity Quantity Uom Potential Action Urgency of Action Purpose of Action Deficiency Photo1

Violations

Deficiency Roof Plan reference





## 30

L.F.

REPLACE TRIM, SILLS OR WEATHERSTRIPPING PRIORITY 5

LEVEL 2



Facade A - Room 309 No violations recorded.

ALUMINUM - DOUBLE HUNG: INOPERABLE BALANCE



K177

#### **Building Condition Assessment Survey 2023 - 2024**

| uestion                      | Response                                                   |
|------------------------------|------------------------------------------------------------|
| EXTERIOR                     |                                                            |
| WINDOWS                      |                                                            |
| WINDOWS                      |                                                            |
| Elevation                    |                                                            |
| Deficiency Quantity          | 300                                                        |
| Quantity Uom                 | EACH