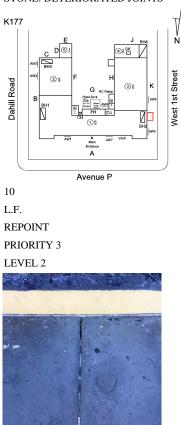

enue P Deficiency Quantity 10 Quantity Uom S.F. REPLACE Potential Action PRIORITY 4 Urgency of Action Purpose of Action LEVEL 2 Deficiency Photo1 Facade G Violations No violations recorded. RAILINGS Inspected Condition 5 - Poor

Deficiency

DAMAGED

K177

Response



#### Building Condition Assessment Survey 2023 - 2024

#### Architectural Inspection

#### Question

EXTERIOR

\_

#### STAIRS/RAMPS: EXTERIOR

#### RAILINGS

Deficiency Photo1



Facade C

Response

No violations recorded.

| STAIRS/RAMPS | Inspected |
|--------------|-----------|
| Condition    | 5 - Poor  |

#### Deficiency

Violations

Roof Plan reference

| Deficiency Quantity |
|---------------------|
| Quantity Uom        |
| Potential Action    |
| Urgency of Action   |
| Purpose of Action   |
| Deficiency Photo1   |



Facade K No violations recorded.

CONCRETE: CRACKS/SPALLING - MINOR

#### Violations

Deficiency

STONE: DETERIORATED JOINTS







#### **Building Condition Assessment Survey 2023 - 2024**

#### Architectural Inspection

#### Question

EXTERIOR

#### WINDOWS

#### EXTERIOR GUARDS

Elevation

| Deficiency Quantity |
|---------------------|
| Quantity Uom        |
| Potential Action    |
| Urgency of Action   |
| Purpose of Action   |
| Deficiency Photo1   |



#### 40 S.F. REPLACE PRIORITY 4





#### Facade F

| Violations                                      | No violations recorded.                        |
|-------------------------------------------------|------------------------------------------------|
| LINTELS                                         | Inspected