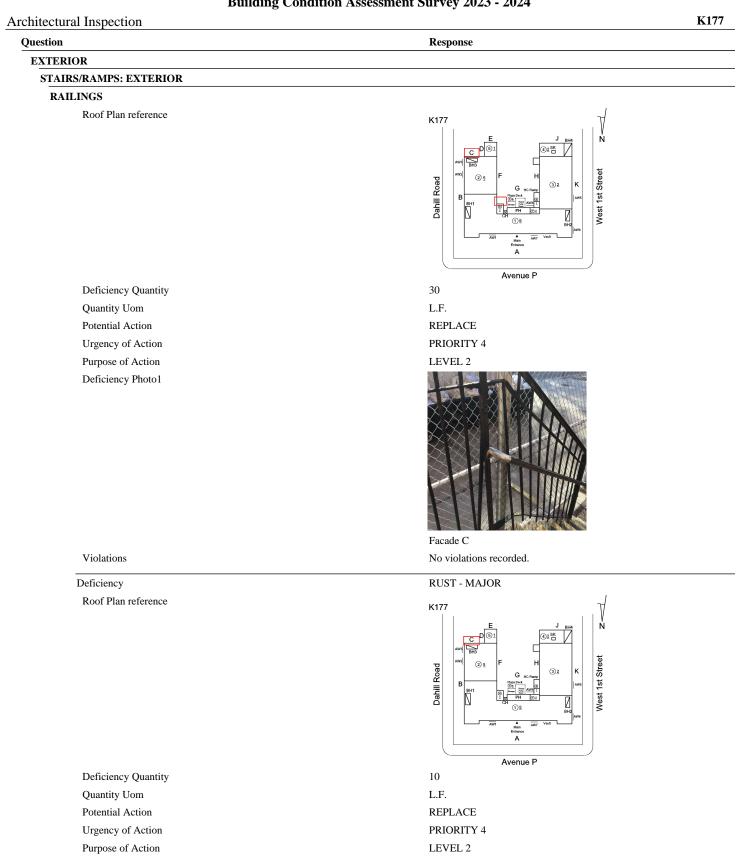

TY 4                                                            |
| Purpose of Action                   | LEVEL 2                                                               |

#### **Building Condition Assessment Survey 2023 - 2024**

#### Architectural Inspection

#### Question

#### EXTERIOR

STAIRS/RAMPS: EXTERIOR

**BUILDING CHEEK/FLANK WALLS** 

Deficiency Photo1

Violations



Facade G

No violations recorded.

#### BRICK: CRACKS/SPALLING - MAJOR Deficiency Roof Plan reference K177 Ń SK West 1st Street Dahill Road 3≧ Avenue P Deficiency Quantity 10 Quantity Uom S.F. REPLACE Potential Action PRIORITY 4 Urgency of Action Purpose of Action LEVEL 2 Deficiency Photo1 Facade G Violations No violations recorded. RAILINGS Inspected Condition 5 - Poor

Deficiency

DAMAGED

K177

Response



#### Building Condition Assessment Survey 2023 - 2024

#### Architectural Inspection

#### Question

EXTERIOR

\_

#### STAIRS/RAMPS: EXTERIOR

#### RAILINGS

Deficiency Photo1



Facade C

Response

No violations recorded.

| STAIRS/RAMPS | Inspected |
|--------------|-----------|
| Condition    | 5 - Poor  |

#### Deficiency

Violations

Roof Plan reference

| Deficiency Quantity |
|---------------------|
| Quantity Uom        |
| Potential Action    |
| Urgency of Action   |
| Purpose of Action   |
| Deficiency Photo1   |



Facade K No violations recorded.

CONCRETE: CRACKS/SPALLING - MINOR

#### Violations

Deficiency

STONE: DETERIORATED JOINTS







#### **Building Condition Assessment Survey 2023 - 2024**

#### Architectural Inspection

#### Question

EXTERIOR

#### WINDOWS

###