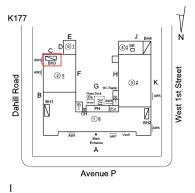

HEAD/PENTHOUSE     | Inspected                                                                          |
| Condition              | 3 - Fair                                                                           |
|                        |                                                                                    |

BULKHEAD/PENTHOUSE WALLS/EXTERIOR: WATER INFILTRATION



50 S.F. REPAIR PRIORITY 5 LEVEL 2



Roof 1 - Bulkhead 2 No violations recorded.

BULKHEAD/PENTHOUSE DOORS: DETERIORATED DOOR AND FRAME

Violations

Deficiency

Roof Plan reference

Deficiency Quantity

Quantity Uom

Potential Action

Urgency of Action

Purpose of Action Deficiency Photo1

Deficiency

#### Building Condition Assessment Survey 2023 - 2024



#### **BULKHEAD/PENTHOUSE**

Roof Plan reference





EACH REPLACE DOOR AND FRAME PRIORITY 4

LEVEL 2



Roof 2 - Bulkhead 3 - door does close properly

No violations recorded.

BULKHEAD/PENTHOUSE WALLS/INTERIOR: BRICK CRACKS/SPALLING



REPLACE PRIORITY 4 LEVEL 2

Violations Deficiency

Roof Plan reference

Deficiency Quantity Quantity Uom Potential Action Urgency of Action Purpose of Action

#### **Building Condition Assessment Survey 2023 - 2024**

#### Architectural Inspection

| Question | Response |
|----------|----------|
| EXTERIOR |          |
| ROOF     |          |

#### 001

# Specialties

#### BULKHEAD/PENTHOUSE

Deficiency Photo1

Violations

Deficiency

Roof Plan reference



#### Roof 1 - Penthouse

No violations recorded.

# BULKHEAD/PENTHOUSE WALLS/INTERIOR: PLASTER CRACKS/SPALLING

K177



Avenue P

30 S.F. REPLACE PRIORI