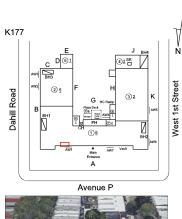

#### Architectural Inspection

| Asset:        | P.S. 177 - BROOKLYN, 346 AVENUE P, New York, 11204 |                    |                     |
|---------------|----------------------------------------------------|--------------------|---------------------|
| Inspection Id | Inspection Type                                    | Time In            | Last Edited         |
| SA : K177     | Architectural - Senior                             | 2023-10-19 7:33 AM | 2024-06-12 10:49 AM |
| AA : K177     | Architectural - Associate                          | 2023-10-19 7:17 AM | 2023-11-02 6:13 PM  |

Andrew Gioscia

Corner of Dahill Road and Avenue P -Southwest view

K177