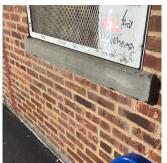

#### Architectural Inspection

| Priority                      | Priority                 | Condition                                                                                              | Component           | Location       | ]                   | Person(s)     | Person(s) Title     | PhotoImage                       |     |
|-------------------------------|--------------------------|--------------------------------------------------------------------------------------------------------|---------------------|----------------|---------------------|---------------|---------------------|----------------------------------|-----|
| Condition Exist<br>Last Year? | Category                 | Description                                                                                            | Affected            | Description    |                     | Notified      | 101301(5) 1140      | - notorinage                     |     |
| No                            | Tripping Hazard          | Manhole Cover<br>protruding over<br>paving on the<br>DOT Sidewalk<br>is a potential<br>tripping hazard | DOT                 | Along Ave      | enue P d            | Paul Ferrigno | Custodian           |                                  |     |
| tructural Engine              | eer Required             |                                                                                                        |                     |                |                     |               |                     |                                  |     |
| Structural<br>Condition Type  | Condition<br>Description | Component<br>Affected                                                                                  | Locati<br>Descri    |                | Person(<br>Notified |               | Person(s) Title     | PhotoImage                       |     |
| No condition recor            | rded                     |                                                                                                        |                     |                |                     |               |                     |                                  |     |
| rogrammatic A                 | ccessibility             |                                                                                                        |                     |                |                     |               |                     |                                  |     |
| Programmatic                  | Accessibility Status     | s Question                                                                                             |                     |                |                     | Resp          | onse                |                                  |     |
| Is the primary or             | r secondary entrance     | e on an accessible rout                                                                                | e?                  |                |                     | Yes           |                     |                                  |     |
|                               | g a multi-story buildi   |                                                                                                        |                     |                |                     | Yes           |                     |                                  |     |
| Are SOM                       |                          | cessible through comp<br>the 1st floor and basen                                                       |                     | rough complia  | nt                  | No<br>No      |                     |                                  |     |
|                               | Auditorium, Cafeter      | aces exist on the 1st F<br>ria, Computer, Gymna                                                        |                     |                |                     | Yes           |                     |                                  |     |
| For t                         |                          | ist, are SOME of them                                                                                  | accessible on the   | e 1st Floor or |                     | Yes           |                     |                                  |     |
|                               |                          | sex accessible toilets e                                                                               | xist on the 1st flo | or?            |                     | No            |                     |                                  |     |
| I                             | Boys and Girls or U      | nisex accessible toilets                                                                               | exist in the Base   | ement?         |                     | No            |                     |                                  |     |
| Physical Break                | down Structure           |                                                                                                        |                     | Exists         | Require             | ed Complies   | <b>Deficiency</b>   | Assistive<br>Listening<br>System |     |
| PROGRAMM                      | ATIC ACCESSIBI           | LITY                                                                                                   |                     |                |                     |               |                     | ·                                |     |
| Exterior Ro                   | outes                    |                                                                                                        |                     |                |                     |               |                     |                                  |     |
| Exterio                       | or Entrances & Exi       | its                                                                                                    |                     |                |                     | Yes           |                     |                                  |     |
| Exterio                       | or H/C Lifts             |                                                                                                        |                     | No             | No                  |               |                     |                                  |     |
| Exterio                       | or Ramps and Raili       | ings                                                                                                   |                     | Yes            |                     | Yes           |                     |                                  |     |
| Interior Ro                   |                          |                                                                                                        |                     |                |                     |               |                     |                                  |     |
| Corrid                        | or and Lobby H/C         | Lifts                                                                                                  |                     | No             | Yes                 |               |                     |                                  |     |
| Interio                       | or Corridor Doors a      | and Hardware                                                                                           |                     | Yes            |                     | Yes           |                     |                                  |     |
| Interio                       | or Corridors and Lo      | obbies                                                                                                 |                     |                |                     | No            | Change in Elevation | 1                                |     |
| Interio                       | or Elevators             |                                                                                                        |                     | No             |                     |               |                     |                                  |     |
| Interio                       | or Lobby Doors and       | l Hardware                                                                                             |                     |                |                     | Yes           |                     |                                  |     |
| Interio                       | or Ramps                 |                                                                                                        |                     | No             |                     |               |                     |                                  |     |
| Rooms & S                     | paces                    |                                                                                                        |                     |                |                     |               |                     |                                  |     |
| Art Ro                        | ooms                     | Room 502                                                                                               |                     | Yes            |                     | No            | Not on Accessible I | Route                            |     |
| Audito                        | orium                    | 2nd Floor                                                                                              |                     | Yes            |                     | No            | Not on Accessible I | Route No                         | Yes |
| Cafete                        | ria                      | 1st Floor                                                                                              |                     | Yes            |                     | No            | Not on Accessible I | Route FM<br>System               | Yes |
| Classro                       | ooms                     | None on Accessible                                                                                     | Route               | Yes            |                     | No            | Not on Accessible I | Route                            |     |