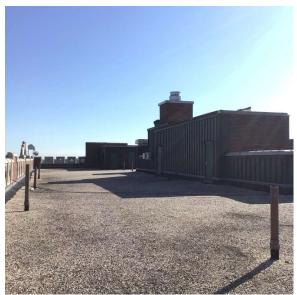

# NYC Department of Education Building Condition Assessment Survey 2023 - 2024

Architectural Inspection

Main Entrance Photo

Roof Photo

Have any Systems/Major Building Components been upgraded?

Have there been any Building Additions? Tandem Schools? Leased Space?

Facade A - Avenue P

Roof 1 - Southeast view

| Yes      |                                                                                                                                                       |
|----------|-------------------------------------------------------------------------------------------------------------------------------------------------------|
| Systems: | Foundation Walls - repairs                                                                                                                            |
| Year:    | 2023                                                                                                                                                  |
| Systems: | Skylight - repairs                                                                                                                                    |
| Year:    | 2019                                                                                                                                                  |
| Systems: | Foundation Walls - repairs                                                                                                                            |
| Year:    | 2017                                                                                                                                                  |
| Systems: | Exterior Walls - repairs                                                                                                                              |
| Year:    | 2015                                                                                                                                                  |
| Systems: | Areaway Gratings, Ash Hoist Vault Doors - replacement;<br>Areaway Walls - repairs (partial)                                                           |
| Year:    | 2010                                                                                                                                                  |
| Systems: | Roofing, Roof Drains, Chimney Cap, Bulkhead Windows,<br>Bulkhead Doors - replacement; Bulkhead and Penthouse<br>Exterior Walls - replacement (Roof 1) |
| Year:    | 2007                                                                                                                                                  |
| Systems: | Windows, Exterior Guards- replacement                                                                                                                 |
| Year:    | 1994                                                                                                                                                  |
| No       |                                                                                                                                                       |
| No       |                                                                                                                                                       |
| No       |                                                                                                                                                       |