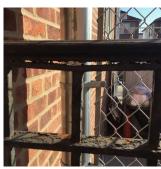

### **Building Condition Assessment Survey 2023 - 2024**

#### Architectural Inspection

#### Question

#### EXTERIOR

STAIRS/RAMPS: EXTERIOR

**BUILDING CHEEK/FLANK WALLS** 

Deficiency Photo1

Violations



Facade G

No violations recorded.

#### BRICK: CRACKS/SPALLING - MAJOR Deficiency Roof Plan reference K177 Ń SK West 1st Street Dahill Road 3≧ Avenue P Deficiency Quantity 10 Quantity Uom S.F. REPLACE Potential Action PRIORITY 4 Urgency of Action Purpose of Action LEVEL 2 Deficiency Photo1 Facade G Violations No violations recorded. RAILINGS Inspected Condition 5 - Poor

Deficiency

DAMAGED

K177

Response



#### Building Condition Assessment Survey 2023 - 2024

#### Architectural Inspection

#### Question

EXTERIOR

\_

#### STAIRS/RAMPS: EXTERIOR

#### RAILINGS

Deficiency Photo1



Facade C

Response

No violations recorded.

| STAIRS/RAMPS | Inspected |
|--------------|-----------|
| Condition    | 5 - Poor  |

#### Deficiency

Violations

Roof Plan reference

| Deficiency Quantity |
|---------------------|
| Quantity Uom        |
| Potential Action    |
| Urgency of Action   |
| Purpose of Action   |
| Deficiency Photo1   |



Facade K No violations recorded.

CONCRETE: CRACKS/SPALLING - MINOR

#### Violations

Deficiency

STONE: DETERIORATED JOINTS







#### **Building Condition Assessment Survey 2023 - 2024**

#### Architectural Inspection

#### Question

EXTERIOR

#### WINDOWS

#### EXTERIOR GUARDS

Elevation

| Deficiency Quantity |
|---------------------|
| Quantity Uom        |
| Potential Action    |
| Urgency of Action   |
| Purpose of Action   |
| Defi