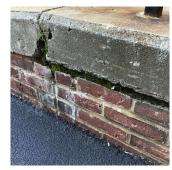

r>U<br>U<br>U<br>U<br>U<br>U |
| Deficiency Quantity                 | 10                                                                    |
| Quantity Uom                        | S.F.                                                                  |
| Potential Action                    | REPOINT                                                               |
| Urgency of Action                   | PRIORITY 4                                                            |
| Purpose of Action                   | LEVEL 2                                                               |

#### **Building Condition Assessment Survey 2023 - 2024**

#### Architectural Inspection

#### Question

#### EXTERIOR

STAIRS/RAMPS: EXTERIOR

**BUILDING CHEEK/FLANK WALLS** 

Deficiency Photo1

Violations



Facade G

No violations recorded.

#### BRICK: CRACKS/SPALLING - MAJOR Deficiency Roof Plan reference K177 Ń SK West 1st Street Dahill Road 3≧ Avenue P Deficiency Quantity 10 Quantity Uom S.F. REPLACE Potential Action PRIORITY 4 Urgency of Action Purpose of Action LEVEL 2 Deficiency Photo1 Facade G Violations No violations recorded. RAILINGS Inspected Condition 5 - Poor

Deficiency

DAMAGED

K177

Response



#### Building Condition Assessment Survey 2023 - 2024

#### Architectural Inspection

#### Question

EXTERIOR

\_

#### STAIRS/RAMPS: EXTERIOR

#### RAILINGS

Deficiency Photo1



Facade C

Response

No violations recorded.

| STAIRS/RAMPS | Inspected |
|--------------|-----------|
| Condition    | 5 - Poor  |

#### Deficiency

Violations

Roof Plan reference

| Deficiency Quantity