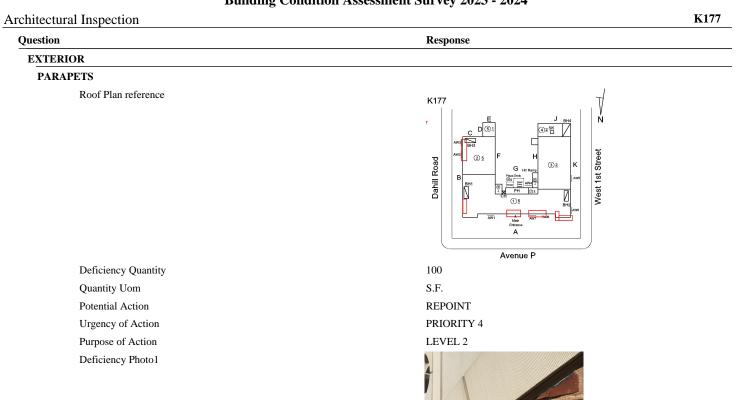

#### Architectural Inspection

| Priority                      | Priority                 | Condition                                                                                              | Component           | Location       | ]                   | Person(s)     | Person(s) Title     | PhotoImage                       |     |
|-------------------------------|--------------------------|--------------------------------------------------------------------------------------------------------|---------------------|----------------|---------------------|---------------|---------------------|----------------------------------|-----|
| Condition Exist<br>Last Year? | Category                 | Description                                                                                            | Affected            | Description    |                     | Notified      | 101301(5) 1140      | - notorinage                     |     |
| No                            | Tripping Hazard          | Manhole Cover<br>protruding over<br>paving on the<br>DOT Sidewalk<br>is a potential<br>tripping hazard | DOT                 | Along Ave      | enue P d            | Paul Ferrigno | Custodian           |                                  |     |
| tructural Engine              | eer Required             |                                                                                                        |                     |                |                     |               |                     |                                  |     |
| Structural<br>Condition Type  | Condition<br>Description | Component<br>Affected                                                                                  | Locati<br>Descri    |                | Person(<br>Notified |               | Person(s) Title     | PhotoImage                       |     |
| No condition recor            | rded                     |                                                                                                        |                     |                |                     |               |                     |                                  |     |
| rogrammatic A                 | ccessibility             |                                                                                                        |                     |                |                     |               |                     |                                  |     |
| Programmatic                  | Accessibility Status     | s Question                                                                                             |                     |                |                     | Resp          | onse                |                                  |     |
| Is the primary or             | r secondary entrance     | e on an accessible rout                                                                                | e?                  |                |                     | Yes           |                     |                                  |     |
|                               | g a multi-story buildi   |                                                                                                        |                     |                |                     | Yes           |                     |                                  |     |
| Are SOM                       |                          | cessible through comp<br>the 1st floor and basen                                                       |                     | rough complia  | nt                  | No<br>No      |                     |                                  |     |
|                               | Auditorium, Cafeter      | aces exist on the 1st F<br>ria, Computer, Gymna                                                        |                     |                |                     | Yes           |                     |                                  |     |
| For t                         |                          | ist, are SOME of them                                                                                  | accessible on the   | e 1st Floor or |                     | Yes           |                     |                                  |     |
|                               |                          | sex accessible toilets e                                                                               | xist on the 1st flo | or?            |                     | No            |                     |                                  |     |
| I                             | Boys and Girls or U      | nisex accessible toilets                                                                               | exist in the Base   | ement?         |                     | No            |                     |                                  |     |
| Physical Break                | down Structure           |                                                                                                        |                     | Exists         | Require             | ed Complies   | <b>Deficiency</b>   | Assistive<br>Listening<br>System |     |
| PROGRAMM                      | ATIC ACCESSIBI           | LITY                                                                                                   |                     |                |                     |               |                     | ·                                |     |
| Exterior Ro                   | outes                    |                                                                                                        |                     |                |                     |               |                     |                                  |     |
| Exterio                       | or Entrances & Exi       | its                                                                                                    |                     |                |                     | Yes           |                     |                                  |     |
| Exterio                       | or H/C Lifts             |                                                                                                        |                     | No             | No                  |               |                     |                                  |     |
| Exterio                       | or Ramps and Raili       | ings                                                                                                   |                     | Yes            |                     | Yes           |                     |                                  |     |
| Interior Ro                   |                          |                                                                                                        |                     |                |                     |               |                     |                                  |     |
| Corrid                        | or and Lobby H/C         | Lifts                                                                                                  |                     | No             | Yes                 |               |                     |                                  |     |
| Interio                       | or Corridor Doors a      | and Hardware                                                                                           |                     | Yes            |                     | Yes           |                     |                                  |     |
| Interio                       | or Corridors and Lo      | obbies                                                                                                 |                     |                |                     | No            | Change in Elevation | 1                                |     |
| Interio                       | or Elevators             |                                                                                                        |                     | No             |                     |               |                     |                                  |     |
| Interio                       | or Lobby Doors and       | l Hardware                                                                                             |                     |                |                     | Yes           |                     |                                  |     |
| Interio                       | or Ramps                 |                                                                                                        |                     | No             |                     |               |                     |                                  |     |
| Rooms & S                     | paces                    |                                                                                                        |                     |                |                     |               |                     |                                  |     |
| Art Ro                        | ooms                     | Room 502                                                                                               |                     | Yes            |                     | No            | Not on Accessible I | Route                            |     |
| Audito                        | orium                    | 2nd Floor                                                                                              |                     | Yes            |                     | No            | Not on Accessible I | Route No                         | Yes |
| Cafete                        | ria                      | 1st Floor                                                                                              |                     | Yes            |                     | No            | Not on Accessible I | Route FM<br>System               | Yes |
| Classro                       | ooms                     | None on Accessible                                                                                     | Route               | Yes            |                     | No            | Not on Accessible I | Route                            |     |