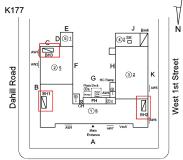

#### Architectural Inspection

| Priority                      | Priority                 | Condition                                                                                              | Component           | Location       | ]                   | Person(s)     | Person(s) Title     | PhotoImage                       |     |
|-------------------------------|--------------------------|--------------------------------------------------------------------------------------------------------|---------------------|----------------|---------------------|---------------|---------------------|----------------------------------|-----|
| Condition Exist<br>Last Year? | Category                 | Description                                                                                            | Affected            | Description    |                     | Notified      | 101301(5) 1140      | - notorinage                     |     |
| No                            | Tripping Hazard          | Manhole Cover<br>protruding over<br>paving on the<br>DOT Sidewalk<br>is a potential<br>tripping hazard | DOT                 | Along Ave      | enue P d            | Paul Ferrigno | Custodian           |                                  |     |
| tructural Engine              | eer Required             |                                                                                                        |                     |                |                     |               |                     |                                  |     |
| Structural<br>Condition Type  | Condition<br>Description | Component<br>Affected                                                                                  | Locati<br>Descri    |                | Person(<br>Notified |               | Person(s) Title     | PhotoImage                       |     |
| No condition recor            | rded                     |                                                                                                        |                     |                |                     |               |                     |                                  |     |
| rogrammatic A                 | ccessibility             |                                                                                                        |                     |                |                     |               |                     |                                  |     |
| Programmatic                  | Accessibility Status     | s Question                                                                                             |                     |                |                     | Resp          | onse                |                                  |     |
| Is the primary or             | r secondary entrance     | e on an accessible rout                                                                                | e?                  |                |                     | Yes           |                     |                                  |     |
|                               | g a multi-story buildi   |                                                                                                        |                     |                |                     | Yes           |                     |                                  |     |
| Are SOM                       |                          | cessible through comp<br>the 1st floor and basen                                                       |                     | rough complia  | nt                  | No<br>No      |                     |                                  |     |
|                               | Auditorium, Cafeter      | aces exist on the 1st F<br>ria, Computer, Gymna                                                        |                     |                |                     | Yes           |                     |                                  |     |
| For t                         |                          | ist, are SOME of them                                                                                  | accessible on the   | e 1st Floor or |                     | Yes           |                     |                                  |     |
|                               |                          | sex accessible toilets e                                                                               | xist on the 1st flo | or?            |                     | No            |                     |                                  |     |
| I                             | Boys and Girls or U      | nisex accessible toilets                                                                               | exist in the Base   | ement?         |                     | No            |                     |                                  |     |
| Physical Break                | down Structure           |                                                                                                        |                     | Exists         | Require             | ed Complies   | <b>Deficiency</b>   | Assistive<br>Listening<br>System |     |
| PROGRAMM                      | ATIC ACCESSIBI           | LITY                                                                                                   |                     |                |                     |               |                     | ·                                |     |
| Exterior Ro                   | outes                    |                                                                                                        |                     |                |                     |               |                     |                                  |     |
| Exterio                       | or Entrances & Exi       | its                                                                                                    |                     |                |                     | Yes           |                     |                                  |     |
| Exterio                       | or H/C Lifts             |                                                                                                        |                     | No             | No                  |               |                     |                                  |     |
| Exterio                       | or Ramps and Raili       | ings                                                                                                   |                     | Yes            |                     | Yes           |                     |                                  |     |
| Interior Ro                   |                          |                                                                                                        |                     |                |                     |               |                     |                                  |     |
| Corrid                        | or and Lobby H/C         | Lifts                                                                                                  |                     | No             | Yes                 |               |                     |                                  |     |
| Interio                       | or Corridor Doors a      | and Hardware                                                                                           |                     | Yes            |                     | Yes           |                     |                                  |     |
| Interio                       | or Corridors and Lo      | obbies                                                                                                 |                     |                |                     | No            | Change in Elevation | 1                                |     |
| Interio                       | or Elevators             |                                                                                                        |                     | No             |                     |               |                     |                                  |     |
| Interio                       | or Lobby Doors and       | l Hardware                                                                                             |                     |                |                     | Yes           |                     |                                  |     |
| Interio                       | or Ramps                 |                                                                                                        |                     | No             |                     |               |                     |                                  |     |
| Rooms & S                     | paces                    |                                                                                                        |                     |                |                     |               |                     |                                  |     |
| Art Ro                        | ooms                     | Room 502                                                                                               |                     | Yes            |                     | No            | Not on Accessible I | Route                            |     |
| Audito                        | orium                    | 2nd Floor                                                                                              |                     | Yes            |                     | No            | Not on Accessible I | Route No                         | Yes |
| Cafete                        | ria                      | 1st Floor                                                                                              |                     | Yes            |                     | No            | Not on Accessible I | Route FM<br>System               | Yes |
| Classro                       | ooms                     | None on Accessible                                                                                     | Route               | Yes            |                     | No            | Not on Accessible I | Route                            |     |