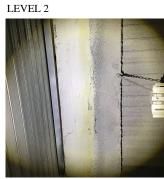

#### Inspection

| ispection           |                           |                       |
|---------------------|---------------------------|-----------------------|
| Question            | Response                  |                       |
| Architectural       |                           |                       |
| EXTERIOR            | Inspected                 |                       |
| AREAWAY             | Inspected                 |                       |
| Instance on AW1-AW7 | Inspected                 |                       |
| Instance Condition  | 2 - Between Good and Fair |                       |
| (P)                 | Page 4 of 59              | Print Date: 6/27/2024 |