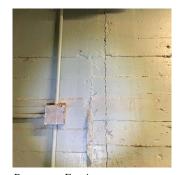

#### Inspection

| ispection           |                           |                       |
|---------------------|---------------------------|-----------------------|
| Question            | Response                  |                       |
| Architectural       |                           |                       |
| EXTERIOR            | Inspected                 |                       |
| AREAWAY             | Inspected                 |                       |
| Instance on AW1-AW7 | Inspected                 |                       |
| Instance Condition  | 2 - Between Good and Fair |                       |
| (P)                 | Page 4 of 59              | Print Date: 6/27/2024 |