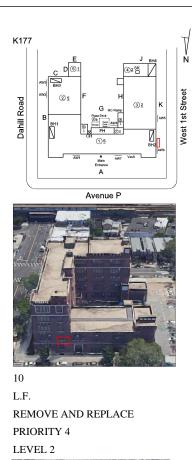

#### Inspection

| ispection           |                           |                       |
|---------------------|---------------------------|-----------------------|
| Question            | Response                  |                       |
| Architectural       |                           |                       |
| EXTERIOR            | Inspected                 |                       |
| AREAWAY             | Inspected                 |                       |
| Instance on AW1-AW7 | Inspected                 |                       |
| Instance Condition  | 2 - Between Good and Fair |                       |
| (P)                 | Page 4 of 59              | Print Date: 6/27/2024 |