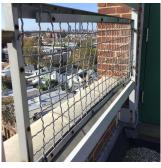

eplacement Uom                        | S.F.                      |
| ROOF HATCH/SMOKE HATCH                 | Does not Exist            |
| LEADERS, GUTTERS, DOWNSPOUTS, SCUPPERS | Inspected                 |
| Condition                              | 2 - Between Good and Fair |
| Deficiency                             | No deficiencies recorded  |
| ROOF BARRIER/FENCE                     | Inspected                 |
| Condition                              | 3 - Fair                  |
|                                        |                           |

Deficiency

Roof Plan reference

Deficiency Quantity Quantity Uom Potential Action Urgency of Action Purpose of Action Deficiency Photo1

RAILINGS/PANELS: DETERIORATED, MAJOR RUSTING



Avenue P

10 S.F.

REPLACE PRIORITY 4

LEVEL 2



Roof 1

Page 11 of 59

K177

| hitectural Inspection                                                                                                                                                                                                                                                       | KI                                                 |
|-----------------------------------------------------------------------------------------------------------------------------------------------------------------------------------------------------------------------------------------------------------------------------|----------------------------------------------------|
| uestion