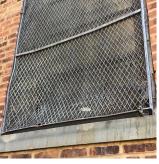

Asset Data

Fireman

Facade Photo

| Question                                         |                                      | Answer                                                                                                                                                                                                                                                          |  |  |  |
|--------------------------------------------------|--------------------------------------|-----------------------------------------------------------------------------------------------------------------------------------------------------------------------------------------------------------------------------------------------------------------|--|--|--|
| Was the building fully accessible for inspection |                                      | No                                                                                                                                                                                                                                                              |  |  |  |
| Inspection Access Comment                        |                                      | Locker Room, Shower Room (Storage)                                                                                                                                                                                                                              |  |  |  |
| Building Square Footage                          |                                      | 90,000                                                                                                                                                                                                                                                          |  |  |  |
| Comments on the Area (for At Leased Spaces)      | hletic Field, Playing Surfaces,      | None                                                                                                                                                                                                                                                            |  |  |  |
| Comments on the Stories (Floo                    | ors) plus Basements                  | 5+B+PH                                                                                                                                                                                                                                                          |  |  |  |
| Comments on the Number of C                      | Classrooms                           | 46                                                                                                                                                                                                                                                              |  |  |  |
| Comments on the Year Built                       |                                      | 1924                                                                                                                                                                                                                                                            |  |  |  |
| Student Population                               |                                      | 910                                                                                                                                                                                                                                                             |  |  |  |
| Staff Population                                 |                                      | 180                                                                                                                                                                                                                                                             |  |  |  |
| Weather                                          |                                      | Fair                                                                                                                                                                                                                                                            |  |  |  |
| Principal(s) Information                         |                                      |                                                                                                                                                                                                                                                                 |  |  |  |
|                                                  | Principal Name                       | Helen Stern                                                                                                                                                                                                                                                     |  |  |  |
|                                                  | Organization                         | P.S. 177 - The Marlboro - Brooklyn                                                                                                                                                                                                                              |  |  |  |
|                                                  | Did you meet with this Principal?    | Yes                                                                                                                                                                                                                                                             |  |  |  |
|                                                  | Did this Principal provide feedback? | Yes                                                                                                                                                                                                                                                             |  |  |  |
|                                                  | Summary of Principal's Feedback      | <ul><li>The Principal's comments are as follows:</li><li>1. The Students Toilet Rooms on the 1st, 2nd, 3rd and 5th Floor need to be upgraded.</li><li>2. The windows have balance issues and panes that are no longer clear which require an upgrade.</li></ul> |  |  |  |
| Custodian                                        |                                      | Paul Ferrigno                                                                                                                                                                                                                                                   |  |  |  |