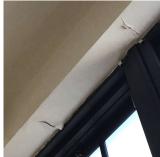

# NYC Department of Education Building Condition Assessment Survey 2023 - 2024

Architectural Inspection

Main Entrance Photo

Roof Photo

Have any Systems/Major Building Components been upgraded?

Have there been any Building Additions? Tandem Schools? Leased Space?

Facade A - Avenue P

Roof 1 - Southeast view

| Yes      |                                                                                                                                                       |
|----------|-------------------------------------------------------------------------------------------------------------------------------------------------------|
| Systems: | Foundation Walls - repairs                                                                                                                            |
| Year:    | 2023                                                                                                                                                  |
| Systems: | Skylight - repairs                                                                                                                                    |
| Year:    | 2019                                                                                                                                                  |
| Systems: | Foundation Walls - repairs                                                                                                                            |
| Year:    | 2017                                                                                                                                                  |
| Systems: | Exterior Walls - repairs                                                                                                                              |
| Year:    | 2015                                                                                                                                                  |
| Systems: | Areaway Gratings, Ash Hoist Vault Doors - replacement;<br>Areaway Walls - repairs (partial)                                                           |
| Year:    | 2010                                                                                                                                                  |
| Systems: | Roofing, Roof Drains, Chimney Cap, Bulkhead Windows,<br>Bulkhead Doors - replacement; Bulkhead and Penthouse<br>Exterior Walls - replacement (Roof 1) |
| Year:    | 2007                                                                                                                                                  |
| Systems: | Windows, Exterior Guards- replacement                                                                                                                 |
| Year:    | 1994                                                                                                                                                  |
| No       |                                                                                                                                                       |
| No       |                                                                                                                                                       |
| No       |                                                                                                                                                       |