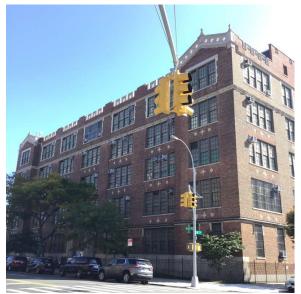

|  |  |  |
|                                                  | Summary of Principal's Feedback      | <ul><li>The Principal's comments are as follows:</li><li>1. The Students Toilet Rooms on the 1st, 2nd, 3rd and 5th Floor need to be upgraded.</li><li>2. The windows have balance issues and panes that are no longer clear which require an upgrade.</li></ul> |  |  |  |
| Custodian                                        |                                      | Paul Ferrigno                                                                                                                                                                                                                                                   |  |  |  |

Andrew Gioscia



Corner of Dahill Road and Avenue P -Southwest view

K177

# NYC Department of Education Building Condition Assessment Survey 2023 - 2024

Architectural Inspection

Main Entrance Photo

Roof Photo

Have any Systems/Major Building Components been upgraded?

Have there been any Building Additions? Tandem Schools? Leased Space?



Facade A - Avenue P



Roof 1 - Southeast view

| Yes      |                                                                                                                                                       |
|----------|-------------------------------------------------------------------------------------------------------------------------------------------------------|
| Systems: | Foundation Walls - repairs