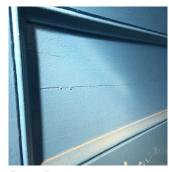

Facade A - Avenue P

Roof 1 - Southeast view

| Yes      |                                                                                                                                                       |
|----------|-------------------------------------------------------------------------------------------------------------------------------------------------------|
| Systems: | Foundation Walls - repairs                                                                                                                            |
| Year:    | 2023                                                                                                                                                  |
| Systems: | Skylight - repairs                                                                                                                                    |
| Year:    | 2019                                                                                                                                                  |
| Systems: | Foundation Walls - repairs                                                                                                                            |
| Year:    | 2017                                                                                                                                                  |
| Systems: | Exterior Walls - repairs                                                                                                                              |
| Year:    | 2015                                                                                                                                                  |
| Systems: | Areaway Gratings, Ash Hoist Vault Doors - replacement;<br>Areaway Walls - repairs (partial)                                                           |
| Year:    | 2010                                                                                                                                                  |
| Systems: | Roofing, Roof Drains, Chimney Cap, Bulkhead Windows,<br>Bulkhead Doors - replacement; Bulkhead and Penthouse<br>Exterior Walls - replacement (Roof 1) |
| Year:    | 2007                                                                                                                                                  |
| Systems: | Windows, Exterior Guards- replacement                                                                                                                 |
| Year:    | 1994                                                                                                                                                  |
| No       |                                                                                                                                                       |
| No       |                                                                                                                                                       |
| No       |                                                                                                                                                       |