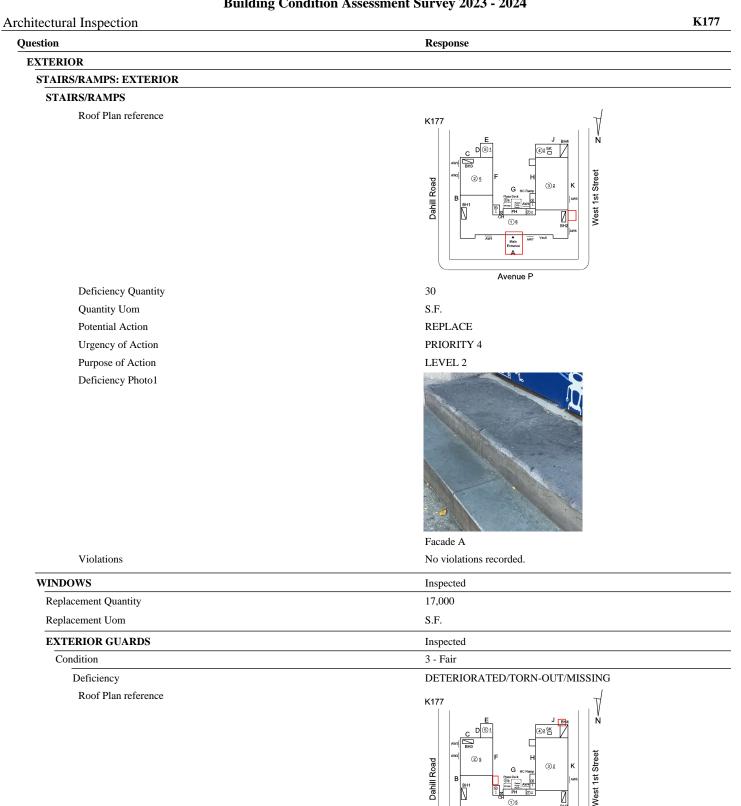

ciency Photo1 Facade G Violations No violations recorded. RAILINGS Inspected Condition 5 - Poor

Deficiency

DAMAGED

K177

Response



#### Building Condition Assessment Survey 2023 - 2024

#### Architectural Inspection

#### Question

EXTERIOR

\_

#### STAIRS/RAMPS: EXTERIOR

#### RAILINGS

Deficiency Photo1



Facade C

Response

No violations recorded.

| STAIRS/RAMPS | Inspected |
|--------------|-----------|
| Condition    | 5 - Poor  |

#### Deficiency

Violations

Roof Plan reference

| Deficiency Quantity |
|---------------------|
| Quantity Uom        |
| Potential Action    |
| Urgency of Action   |
| Purpose of Action   |
| Deficiency Photo1   |



Facade K No violations recorded.

CONCRETE: CRACKS/SPALLING - MINOR

#### Violations

Deficiency

STONE: DETERIORATED JOINTS







#### **Building Condition Assessment Survey 2023 - 2024**

#### Architectural Inspection

#### Question

EXTERIOR

#### WINDOWS

#### EXTERIOR GUARDS

Elevation

| Deficiency Quantity |
|---------------------|
| Quantity Uom        |
| Potential Action    |
| Urgency of Action   |
| Purpose of Action   |
| Deficiency Photo1   |



#### 40 S.F. REPLACE PRIORITY 4





#### Facade F

| Violations                                      | No violations recorded.                        |
|-------------------------------------------------|------------------------------------------------|
| LINTELS                                         | Inspected                                      |
| Condition                                       | 2 - Between Good and Fair                      |
| Deficie