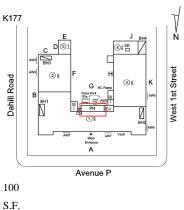

|
|                        |                                                                                    |

BULKHEAD/PENTHOUSE WALLS/EXTERIOR: WATER INFILTRATION



50 S.F. REPAIR PRIORITY 5 LEVEL 2



Roof 1 - Bulkhead 2 No violations recorded.

BULKHEAD/PENTHOUSE DOORS: DETERIORATED DOOR AND FRAME

Violations

Deficiency

Roof Plan reference

Deficiency Quantity

Quantity Uom

Potential Action

Urgency of Action

Purpose of Action Deficiency Photo1

Deficiency

#### Building Condition Assessment Survey 2023 - 2024



#### **BULKHEAD/PENTHOUSE**

Roof Plan reference





EACH REPLACE DOOR AND FRAME PRIORITY 4

LEVEL 2



Roof 2 - Bulkhead 3 - door does close properly

No violations recorded.

BULKHEAD/PENTHOUSE WALLS/INTERIOR: BRICK CRACKS/SPALLING



REPLACE PRIORITY 4 LEVEL 2

Violations Deficiency

Roof Plan reference

Deficiency Quantity Quantity Uom Potential Action Urgency of Action Purpose of Action

#### **Building Condition Assessment Survey 2023 - 2024**

#### Architectural Inspection

| Question | Response |
|----------|----------|
| EXTERIOR |          |
| ROOF     |          |

#### 001

# Specialties

#### BULKHEAD/PENTHOUSE

Deficiency Photo1

Violations

Deficiency

Roof Plan reference



#### Roof 1 - Penthouse

No violations recorded.

# BULKHEAD/PENTHOUSE WALLS/INTERIOR: PLASTER CRACKS/SPALLING

K177



Avenue P

30 S.F. REPLACE PRIORITY 3

LEVEL 2



Roof 1 - Bulkhead 1 No violations recorded.

Violations

| CUPOLA/ SPIRES/ TOWERS                 | Does not Exist     |
|----------------------------------------|----