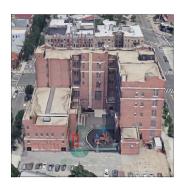

|
| Instance Quantity Uom   | S.F.                                                        |

#### **Building Condition Assessment Survey 2023 - 2024**

Response

#### Architectural Inspection



EXTERIOR

#### EXTERIOR WALLS

Elevation

Roof Plan reference

Deficiency Quantity Quantity Uom Potential Action Urgency of Action Purpose of Action Deficiency Photol

Violations

Deficiency Roof Plan reference





Facade K No violations recorded.

#### BRICK: DETERIORATED MASONRY SILLS - MINOR



#### **Building Condition Assessment Survey 2023 - 2024**

#### Architectural Inspection

#### Question

EXTERIOR

#### EXTERIOR WALLS

Elevation

Deficiency Quantity Quantity Uom Potential Action Urgency of Action Purpose of Action Deficiency Photol

Violations



10 L.F. REPAIR

PRIORITY 3 LEVEL 2



Facade H No violations recorded.

| EXTERIOR SOFFITS        | Does not Exist             |
|-------------------------|----------------------------|
| LOADING DOCK            | Does not Exist             |
| LOUVER                  | Inspected                  |
| Condition               | 2 - Between Good and Fair  |
| Deficiency              | No deficiencies recorded   |
| PARAPETS                | Inspected                  |
| Material Type(s)        | Masonry                    |
| Replacement Quantity    | 7,500                      |
| Replacement Uom         | C.F.                       |
| Instance on All Facades | Inspected                  |
| Instance Condition      | 4 - Between Fair and Poor  |
| Instance Quantity       | 7,500