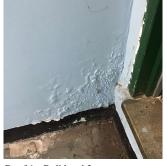

|
| Condition              | 2 - Between Good and Fair                                                          |
| Deficiency             | No deficiencies recorded                                                           |
| Specialties            | Inspected                                                                          |
| BULKHEAD/PENTHOUSE     | Inspected                                                                          |
| Condition              | 3 - Fair                                                                           |
|                        |                                                                                    |

BULKHEAD/PENTHOUSE WALLS/EXTERIOR: WATER INFILTRATION



50 S.F. REPAIR PRIORITY 5 LEVEL 2



Roof 1 - Bulkhead 2 No violations recorded.

BULKHEAD/PENTHOUSE DOORS: DETERIORATED DOOR AND FRAME

Violations

Deficiency

Roof Plan reference

Deficiency Quantity

Quantity Uom

Potential Action

Urgency of Action

Purpose of Action Deficiency Photo1

Deficiency

#### Building Condition Assessment Survey 2023 - 2024



#### **BULKHEAD/PENTHOUSE**

Roof Plan reference





EACH REPLACE DOOR AND FRAME PRIORITY 4

LEVEL 2



Roof 2 - Bulkhead 3 - door does close properly

No violations recorded.

BULKHEAD/PENTHOUSE WALLS/INTERIOR: BRICK CRACKS/SPALLING



REPLACE PRIORITY 4 LEVEL 2

Violations Deficiency

Roof Plan reference

Deficiency Quantity Quantity Uom Potential Action Urgency of Action Purpose of Action

#### **Building Condition Assessment Survey 2023 - 2024**

#### Architectural