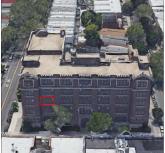

| S.F.                                           |
| Are these windows insulated                     | No                                             |
| Installation Year                               | 1994                                           |
| Source of Installation                          | Custodial Staff                                |
| Deficiency                                      | ALUMINUM - DOUBLE HUNG: AIR/WATER INFILTRATION |

K177

Response

#### **Building Condition Assessment Survey 2023 - 2024**

# Architectural Inspection Question Response EXTERIOR WINDOWS WINDOWS WINDOWS

Roof Plan reference

Elevation

Deficiency Quantity Quantity Uom Potential Action Urgency of Action Purpose of Action Deficiency Photo1

Violations

Deficiency Roof Plan reference





## 30

L.F.

REPLACE TRIM, SILLS OR WEATHERSTRIPPING PRIORITY 5

LEVEL 2



Facade A - Room 309 No violations recorded.

ALUMINUM - DOUBLE HUNG: INOPERABLE BALANCE



K177

#### **Building Condition Assessment Survey 2023 - 2024**

| uestion                      | Response                                                   |
|------------------------------|------------------------------------------------------------|
| EXTERIOR                     |                                                            |
| WINDOWS                      |                                                            |
| WINDOWS                      |                                                            |
| Elevation                    |                                                            |
|