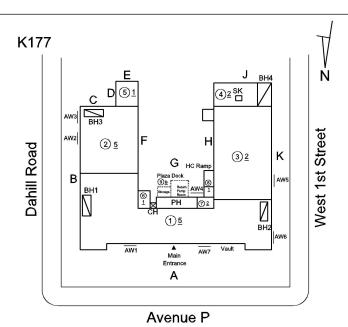

#### Inspection

| ispection           |                           |                       |
|---------------------|---------------------------|-----------------------|
| Question            | Response                  |                       |
| Architectural       |                           |                       |
| EXTERIOR            | Inspected                 |                       |
| AREAWAY             | Inspected                 |                       |
| Instance on AW1-AW7 | Inspected                 |                       |
| Instance Condition  | 2 - Between Good and Fair |                       |
| (P)                 | Page 4 of 59              | Print Date: 6/27/2024 |