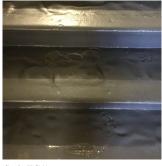

Deficiency Photo1

BRICK: EFFLORESCENCE

Elevation

Deficiency Quantity 150
Quantity Uom S.F.

Potential Action MAINTENANCE

| ectural Inspection                     | K1                                  |
|----------------------------------------|-------------------------------------|
| stion                                  | Response                            |
| KTERIOR                                |                                     |
| EXTERIOR WALLS                         |                                     |
| Urgency of Action                      | PRIORITY 1                          |
| Purpose of Action                      | LEVEL 1                             |
| Deficiency Photo1                      |                                     |
| Violations                             | Facade G<br>No violations recorded. |
| EXTERIOR SOFFITS                       | Does not Exist                      |
| LOADING DOCK                           | Does not Exist  Does not Exist      |
| LOUVER                                 | Inspected                           |
| Condition                              | 2 - Between Good and Fair           |
| Deficiency                             | No deficiencies recorded            |
| PARAPETS                               | Inspected                           |
| Material Type(s)                       | Concrete, Masonry                   |
| Replacement Quantity                   | 8,000                               |
| Replacement Uom                        | C.F.                                |
| Instance on All Facades                | Inspected                           |
| Instance Condition                     | 2 - Between Good and Fair           |
| Instance Quantity                      | 8,000                               |
| Instance Quantity Uom                  | C.F.                                |
| Deficiency                             | No deficiencies recorded            |
| PLAZA DECK                             | Inspected                           |
| Instance on Pavers: Roof 3             | Inspected                           |
| Instance Condition                     | 1 - Good                            |
| Instance Quantity                      | 4,000                               |
| Instance Quantity Uom                  | S.F.                                |
| Installation Year                      | 2015                                |
| Source of Installation                 | Custodial Staff                     |
| Deficiency                             | No deficiencies recorded            |
| ROOF                                   | Inspected                           |
| Roofing                                | Inspected                           |
| Replacement Quantity                   | 23,000                              |
| Replacement Uom                        | S.F.                                |
| ROOF HATCH/SMOKE HATCH                 | Inspected                           |
| Condition                              | 2 - Between Good and Fair           |
| Deficiency                             | No deficiencies recorded            |
| LEADERS, GUTTERS, DOWNSPOUTS, SCUPPERS | Inspected                           |
| Condition                              | 1 - Good                            |
| Deficiency                             | No deficiencies recorded            |
| ROOF BARRIER/FENCE                     | Inspected                           |
| Deficiency                             | No deficiencies recorded            |

| ectural Inspection                                                                                                                                                                                                                                                                                                                 |                                               | K17 |
|------------------------------------------------------------------------------------------------------------------------------------------------------------------------------------------------------------------------------------------------------------------------------------------------------------------------------------|-----------------------------------------------|-----|
| stion                                                                                                                                                                                                                                                                                                                              | Response                                      |     |
| KTERIOR                                                                                                                                                                                                                                                                                                                            |                                               |     |
| ROOF                                                                                                                                                                                                                                                                                                                               |                                               |     |
| Roofing                                                                                                                                                                                                                                                                                                                            |                                               |     |
| ROOF BARRIER/FENCE                                                                                                                                                                                                                                                                                                                 | Inspected                                     |     |
| Deficiency                                                                                                                                                                                                                                                                                                                         | No deficiencies recorded                      |     |
| ROOF CAGE                                                                                                                                                                                                                                                                                                                          | Does not Exist                                |     |
| ROOFING                                                                                                                                                                                                                                                                                                                            | Inspected                                     |     |
| Instance on Modified Bitumen: Roof 1                                                                                                                                                                                                                                                                                               | Inspected                                     |     |
| Instance Condition                                                                                                                                                                                                                                                                                                                 | 1 - Good                                      |     |
| Instance Photo                                                                                                                                                                                                                                                                                                                     |                                               |     |
|                                                                                                                                                                                                                                                                                                                                    | Roof 1                                        |     |
| Instance Quantity                                                                                                                                                                                                                                                                                                                  | 10,500                                        |     |
| Instance Quantity Uom                                                                                                                                                                                                                                                                                                              | S.F.                                          |     |
| Does the roof have major mechanical equipment sitting on Dunnage Steel less than 18" above the Roofing?  Does this roof instance have a Sustainable Roof System?  Sustainable Roof Type  Sustainable Roof Location (Roof Number)  Do solar panels exist on these roofs?  Is/Are the roof(s) suitable for Solar Panel installation? | No<br>Yes<br>White Roof<br>Roof 1<br>No<br>No |     |
| Installation Year                                                                                                                                                                                                                                                                                                                  | 2022                                          |     |
| Source of Installation                                                                                                                                                                                                                                                                                                             | Custodial Staff                               |     |
| Deficiency                                                                                                                                                                                                                                                                                                                         | No deficiencies recorded                      |     |
| Instance on Modified Bitumen: Roof 2                                                                                                                                                                                                                                                                                               | Inspected                                     |     |
| Instance Condition                                                                                                                                                                                                                                                                                                                 | 2 - Between Good and Fair                     |     |
| Instance Photo                                                                                                                                                                                                                                                                                                                     |                                               |     |
|                                                                                                                                                                                                                                                                                                                                    | Roof 2                                        |     |
| Instance Quantity                                                                                                                                                                                                                                                                                                                  | 5,000                                         |     |
| Instance Quantity Uom                                                                                                                                                                                                                                                                                                              | S.F.                                          |     |
| Does the roof have major mechanical equipment sitting on Dunnage Steel less than 18" above the Roofing? Does this roof instance have a Sustainable Roof System? Sustainable Roof Type Sustainable Roof Location (Roof Number) Do solar panels exist on these roofs? Is/Are the roof(s) suitable for Solar Panel installation?      | No<br>Yes<br>White Roof<br>Roof 2<br>No<br>No |     |
| Installation Year                                                                                                                                                                                                                                                                                                                  | 2014                                          |     |
| Source of Installation                                                                                                                                                                                                                                                                                                             | Custodial Staff                               |     |
| Deficiency                                                                                                                                                                                                                                                                                                                         | No deficiencies recorded                      |     |
| Instance on IRMA: Roofs 4 - 6                                                                                                                                                                                                                                                                                                      | Inspected                                     |     |
| Instance Condition                                                                                                                                                                                                                                                                                                                 | 1 - Good                                      |     |