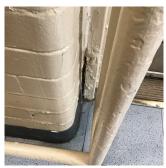

Deficiency

Roof Plan reference

METAL CLAD: DETERIORATED DOOR AND FRAME - MAJOR DETERIORATION

Deficiency Quantity

Quantity Uom Potential Action

Urgency of Action Purpose of Action

Deficiency Photo1

EACH
REPLACE
PRIORITY 4
LEVEL 2

Facade C - Exit 6

No violations recorded.

Deficiency

Violations

 $\label{eq:metal:deteriorated} \mbox{ METAL: DETERIORATED DOOR AND FRAME - MAJOR DETERIORATION}$ 

Architectural Inspection K170