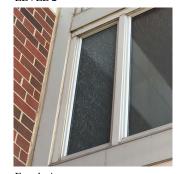

#### WINDOWS

#### EXTERIOR GUARDS

Elevation

Deficiency Photo1

Violations

| Deficiency Quantity | 60         |
|---------------------|------------|
| Quantity Uom        | S.F.       |
| Potential Action    | REPLACE    |
| Urgency of Action   | PRIORITY 4 |
| Purpose of Action   | LEVEL 2    |

Facade A

No violations recorded.

| NTELS                                                         | Inspected                 |
|---------------------------------------------------------------|---------------------------|
| Condition                                                     | 2 - Between Good and Fair |
| Deficiency                                                    | No deficiencies recorded  |
| NDOWS                                                         | Inspected                 |
| Material Type(s)                                              | Aluminum                  |
| Instance on Aluminum - Other: 2015 Addition Facades           | Inspected                 |
| Instance Condition                                            | 2 - Between Good and Fair |
| Instance Quantity                                             | 3,000                     |
| Instance Quantity Uom                                         | S.F.                      |
| Are these windows insulated                                   | Yes                       |
| Installation Year                                             | 2015                      |
| Source of Installation                                        | Custodial Staff           |
| Deficiency                                                    | No deficiencies recorded  |
| Instance on Aluminum - Double Hung: Original Building Facades | Inspected                 |
| Instance Condition                                            | 3 - Fair                  |
| Instance Quantity                                             | 10,000                    |
| Instance Quantity Uom                                         | S.F.                      |
| Are these windows insulated                                   | No                        |
| Installation Year                                             | 2003                      |
| Source of Installation                                        | Custodial Staff           |
| Deficiency                                                    | No deficiencies recorded  |