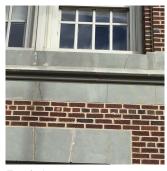

#### BRICK: DETERIORATED MASONRY SILLS - MINOR

Elevation

Deficiency Quantity 20 Quantity Uom L.F. REPAIR Potential Action Urgency of Action PRIORITY 3 LEVEL 2 Purpose of Action

Architectural Inspection K170

#### EXTERIOR WALLS

Deficiency Photo1

Facade D

Response

Violations No violations recorded.

Deficiency

Roof Plan reference

STONE: CHIPPED/SPALLED/BROKEN PIECES - MINOR  $_{\mbox{\tiny III}}$ 