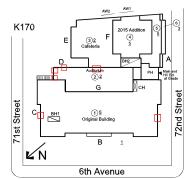

#### **Building Condition Assessment Survey 2023 - 2024**

Architectural Inspection K170 Question Response **EXTERIOR** ROOF Roofing ROOFING Inspected Instance Photo Roof 5 7,500 Instance Quantity S.F. Instance Quantity Uom Does the roof have major mechanical equipment sitting on Dunnage Steel less than 18" above the Roofing? No Does this roof instance have a Sustainable Roof System? No Do solar panels exist on these roofs? No Is/Are the roof(s) suitable for Solar Panel installation? No 2015 Installation Year Source of Installation Custodial Staff Deficiency No deficiencies recorded ROOFING DRAINS Inspected Condition 2 - Between Good and Fair Deficiency No deficiencies recorded **Specialties** Inspected **BULKHEAD/PENTHOUSE** Inspected Condition 3 - Fair BULKHEAD/PENTHOUSE WALLS/EXTERIOR: DAMAGED Deficiency METAL SIDING Roof Plan reference K170 72nd Street 71st Street ⊕5 **∠**N 6th Avenue **Deficiency Quantity** 10 Quantity Uom S.F. Potential Action REPLACE Urgency of Action PRIORITY 4 Purpose of Action LEVEL 2

#### **Building Condition Assessment Survey 2023 - 2024**

K170 Architectural Inspection Question Response **EXTERIOR** ROOF **Specialties BULKHEAD/PENTHOUSE** Inspected Deficiency Photo1 BH1 Violations No violations recorded. CUPOLA/ SPIRES/ TOWERS Does not Exist DORMER Does not Exist DUNNAGE STEEL Inspected Condition 2 - Between Good and Fair Deficiency No deficiencies recorded SKYLIGHT/ROOF VENT Does not Exist ROOF/GRAVITY TANK Does not Exist STAIRS/RAMPS: EXTERIOR Inspected **BUILDING CHEEK/FLANK WALLS** Inspected Condition 2 - Between Good and Fair Deficiency No deficiencies recorded RAILINGS Inspected Condition 2 - Between Good and Fair Deficiency No deficiencies recorded STAIRS/RAMPS Inspected Condition 2 - Between Good and Fair Deficiency No deficiencies recorded WINDOWS Inspected 13,000 Replacement Quantity S.F. Replacement Uom EXTERIOR GUARDS Inspected Condition 3 - Fair Deficiency DETERIORATED/TORN-OUT/MISSING Roof Plan reference K170 72nd Street 71st Street ĽN