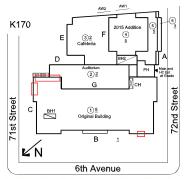

#### **Building Condition Assessment Survey 2023 - 2024**

Architectural Inspection K170 Question Response **EXTERIOR** ROOF Roofing ROOFING Inspected Instance Photo Roof 5 7,500 Instance Quantity S.F. Instance Quantity Uom Does the roof have major mechanical equipment sitting on Dunnage Steel less than 18" above the Roofing? No Does this roof instance have a Sustainable Roof System? No Do solar panels exist on these roofs? No Is/Are the roof(s) suitable for Solar Panel installation? No 2015 Installation Year Source of Installation Custodial Staff Deficiency No deficiencies recorded ROOFING DRAINS Inspected Condition 2 - Between Good and Fair Deficiency No deficiencies recorded **Specialties** Inspected **BULKHEAD/PENTHOUSE** Inspected Condition 3 - Fair BULKHEAD/PENTHOUSE WALLS/EXTERIOR: DAMAGED Deficiency METAL SIDING Roof Plan reference K170 72nd Street 71st Street ⊕5 **∠**N 6th Avenue **Deficiency Quantity** 10 Quantity Uom S.F. Potential Action REPLACE Urgency of Action PRIORITY 4 Purpose of Action LEVEL 2

#### **Building Condition Assessment Survey 2023 - 2024**

K170 Architectural Inspection Question Response **EXTERIOR** ROOF **Specialties BULKHEAD/PENTHOUSE** Inspected Deficiency Photo1 BH1 Violations No violations recorded. CUPOLA/ SPIRES/ TOWERS Does not Exist DORMER Does not Exist DUNNAGE STEEL Inspected Condition 2 - Between Good and Fair Deficiency No deficiencies recorded SKYLIGHT/ROOF VENT Does not Exist ROOF/GRAVITY TANK Does not Exist STAIRS/RAMPS: EXTERIOR Inspected **BUILDING CHEEK/FLANK WALLS** Inspected Condition 2 - Between Good and Fair Deficiency No deficiencies recorded RAILINGS Inspected Condition 2 - Between Good and Fair Deficiency No deficiencies recorded STAIRS/RAMPS Inspected Condition 2 - Between Good and Fair Deficiency No deficiencies recorded WINDOWS Inspected 13,000 Replacement Quantity S.F. Replacement Uom EXTERIOR GUARDS Inspected Condition 3 - Fair Deficiency DETERIORATED/TORN-OUT/MISSING Roof Plan reference K170 72nd Street 71st Street ĽN