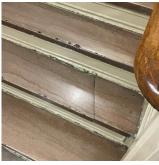

#### **Building Condition Assessment Survey 2023 - 2024**

K170 Architectural Inspection Question Response **EXTERIOR** ROOF **Specialties BULKHEAD/PENTHOUSE** Inspected Deficiency Photo1 BH1 Violations No violations recorded. CUPOLA/ SPIRES/ TOWERS Does not Exist DORMER Does not Exist DUNNAGE STEEL Inspected Condition 2 - Between Good and Fair Deficiency No deficiencies recorded SKYLIGHT/ROOF VENT Does not Exist ROOF/GRAVITY TANK Does not Exist STAIRS/RAMPS: EXTERIOR Inspected **BUILDING CHEEK/FLANK WALLS** Inspected Condition 2 - Between Good and Fair Deficiency No deficiencies recorded RAILINGS Inspected Condition 2 - Between Good and Fair Deficiency No deficiencies recorded STAIRS/RAMPS Inspected Condition 2 - Between Good and Fair Deficiency No deficiencies recorded WINDOWS Inspected 13,000 Replacement Quantity S.F. Replacement Uom EXTERIOR GUARDS Inspected Condition 3 - Fair Deficiency DETERIORATED/TORN-OUT/MISSING Roof Plan reference K170 72nd Street 71st Street ĽN

#### EXTERIOR GUARDS

Elevation

Deficiency Photo1

Violations

| Deficiency Quantity | 60         |
|---------------------|------------|
| Quantity Uom        | S.F.       |
| Potential Action    | REPLACE    |
| Urgency of Action   | PRIORITY 4 |
| Purpose of Action   | LEVEL 2    |

Facade A

No violations recorded.

| NTELS                                                         | Inspected                 |
|---------------------------------------------------------------|---------------------------|
| Condition                                                     | 2 - Between Good and Fair |
| Deficiency                                                    | No deficiencies recorded  |
| NDOWS                                                         | Inspected                 |
| Material Type(s)                                              | Aluminum                  |
| Instance on Aluminum - Other: 2015 Addition Facades           | Inspected                 |
| Instance Condition                                            | 2 - Between Good and Fair |
| Instance Quantity                                             | 3,000                     |
| Instance Quantity Uom                                         | S.F.                      |
| Are these windows insulated                                   | Yes                       |
| Installation Year                                             | 2015                      |
| Source of Installation                                        | Custodial Staff           |
| Deficiency                                                    | No deficiencies recorded  |
| Instance on Aluminum - Double Hung: Original Building Facades | Inspected                 |
| Instance Condition                                            | 3 - Fair                  |
| Instance Quantity                                             | 10,000                    |
| Instance Quantity Uom                                         | S.F.                      |
| Are these windows insulated                                   | No                        |
| Installation Year                                             | 2003                      |
| Source of Installation                                        | Custodial Staff           |
| Deficiency                                                    | No deficiencies recorded  |