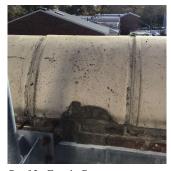

Deficiency Photo1

BRICK: EFFLORESCENCE

Elevation

Deficiency Quantity 150
Quantity Uom S.F.

Potential Action MAINTENANCE

| ectural Inspection                     | K1                                  |
|----------------------------------------|-------------------------------------|
| stion                                  | Response                            |
| KTERIOR                                |                                     |
| EXTERIOR WALLS                         |                                     |
| Urgency of Action                      | PRIORITY 1                          |
| Purpose of Action                      | LEVEL 1                             |
| Deficiency Photo1                      |                                     |
| Violations                             | Facade G<br>No violations recorded. |
| EXTERIOR SOFFITS                       | Does not Exist                      |
| LOADING DOCK                           | Does not Exist  Does not Exist      |
| LOUVER                                 | Inspected                           |
| Condition                              | 2 - Between Good and Fair           |
| Deficiency                             | No deficiencies recorded            |
| PARAPETS                               | Inspected                           |
| Material Type(s)                       | Concrete, Masonry                   |
| Replacement Quantity                   | 8,000                               |
| Replacement Uom                        | C.F.                                |
| Instance on All Facades                | Inspected                           |
| Instance Condition                     | 2 - Between Good and Fair           |
| Instance Quantity                      | 8,000                               |
| Instance Quantity Uom                  | C.F.                                |
| Deficiency                             | No deficiencies recorded            |
| PLAZA DECK                             | Inspected                           |
| Instance on Pavers: Roof 3             | Inspected                           |
| Instance Condition                     | 1 - Good                            |
| Instance Quantity                      | 4,000                               |
| Instance Quantity Uom                  | S.F.                                |
| Installation Year                      | 2015                                |
| Source of Installation                 | Custodial Staff                     |
| Deficiency                             | No deficiencies recorded            |
| ROOF                                   | Inspected                           |
| Roofing                                | Inspected                           |
| Replacement Quantity                   | 23,000                              |
| Replacement Uom                        | S.F.                                |
| ROOF HATCH/SMOKE HATCH                 | Inspected                           |
| Condition                              | 2 - Between Good and Fair           |
| Deficiency                             | No deficiencies recorded            |
| LEADERS, GUTTERS, DOWNSPOUTS, SCUPPERS | Inspected                           |
| Condition                              | 1 - Good                            |
| Deficiency                             | No deficiencies recorded            |
| ROOF BARRIER/FENCE                     | Inspected                           |
| Deficiency                             | No deficiencies recorded            |

| ectural Inspection                                                                                                                                                                                                                                                                                                                 |                                               | K17 |
|------------------------------------------------------------------------------------------------------------------------------------------------------------------------------------------------------------------------------------------------------------------------------------------------------------------------------------|-----------------------------------------------|-----|
| stion                                                                                                                                                                                                                                                                                                                              | Response                                      |     |
| KTERIOR                                                                                                                                                                                                                                                                                                                            |                                               |     |
| ROOF                                                                                                                                                                                                                                                                                                                               |                                               |     |
| Roofing                                                                                                                                                                                                                                                                                                                            |                                               |     |
| ROOF BARRIER/FENCE                                                                                                                                                                                                                                                                                                                 | Inspected                                     |     |
| Deficiency                                                                                                                                                                                                                                                                                                                         | No deficiencies recorded                      |     |
| ROOF CAGE                                                                                                                                                                                                                                                                                                                          | Does not Exist                                |     |
| ROOFING                                                                                                                                                                                                                                                                                                                            | Inspected                                     |     |
| Instance on Modified Bitumen: Roof 1                                                                                                                                                                                                                                                                                               | Inspected                                     |     |
| Instance Condition                                                                                                                                                                                                                                                                                                                 | 1 - Good                                      |     |
| Instance Photo                                                                                                                                                                                                                                                                                                                     |                                               |     |
|                                                                                                                                                                                                                                                                                                                                    | Roof 1                                        |     |
| Instance Quantity                                                                                                                                                                                                                                                                                                                  | 10,500                                        |     |
| Instance Quantity Uom                                                                                                                                                                                                                                                                                                              | S.F.                                          |     |
| Does the roof have major mechanical equipment sitting on Dunnage Steel less than 18" above the Roofing?  Does this roof instance have a Sustainable Roof System?  Sustainable Roof Type  Sustainable Roof Location (Roof Number)  Do solar panels exist on these roofs?  Is/Are the roof(s) suitable for Solar Panel installation? | No<br>Yes<br>White Roof<br>Roof 1<br>No<br>No |     |
| Installation Year                                                                                                                                                                                                                                                                                                                  | 2022                                          |     |
| Source of Installation                                                                                                                                                                                                                                                                                                             | Custodial Staff                               |     |
| Deficiency                                                                                                                                                                                                                                                                                                                         | No deficiencies recorded                      |     |
| Instance on Modified Bitumen: Roof 2                                                                                                                                                                                                                                                                                               | Inspected                                     |     |
| Instance Condition                                                                                                                                                                                                                                                                                                                 | 2 - Between Good and Fair                     |     |
| Instance Photo                                                                                                                                                                                                                                                                                                                     |                                               |     |
|                                                                                                                                                                                                                                                                                                                                    | Roof 2                                        |     |
| Instance Quantity                                                                                                                                                                                                                                                                                                                  | 5,000                                         |     |
| Instance Quantity Uom                                                                                                                                                                                                                                                                                                              | S.F.                                          |     |
| Does the roof have major mechanical equipment sitting on Dunnage Steel less than 18" above the Roofing? Does this roof instance have a Sustainable Roof System? Sustainable Roof Type Sustainable Roof Location (Roof Number) Do solar panels exist on these roofs? Is/Are the roof(s) suitable for Solar Panel installation?      | No<br>Yes<br>White Roof<br>Roof 2<br>No<br>No |     |
| Installation Year                                                                                                                                                                                                                                                                                                                  | 2014                                          |     |
| Source of Installation                                                                                                                                                                                                                                                                                                             | Custodial Staff                               |     |
| Deficiency                                                                                                                                                                                                                                                                                                                         | No deficiencies recorded                      |     |
| Instance on IRMA: Roofs 4 - 6                                                                                                                                                                                                                                                                                                      | Inspected                                     |     |
| Instance Condition                                                                                                                                                                                                                                                                                                                 | 1 - Good                                      |     |