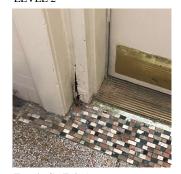

#### EXTERIOR WALLS

Deficiency Photo1

Facade D

Response

Violations No violations recorded.

Deficiency

Roof Plan reference

STONE: CHIPPED/SPALLED/BROKEN PIECES - MINOR  $_{\mbox{\tiny III}}$ 

Elevation

Deficiency Quantity Quantity Uom Potential Action Urgency of Action Purpose of Action

Deficiency Photo1

Violations

20 S.F. REPAIR PRIORITY 3 LEVEL 2

Facade A

No violations recorded.

Deficiency METAL/GLASS CURT WALL: BROKEN GLASS