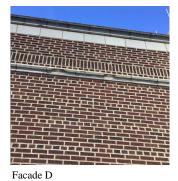

#### BRICK: DETERIORATED MASONRY SILLS - MINOR

Elevation

Deficiency Quantity 20 Quantity Uom L.F. REPAIR Potential Action Urgency of Action PRIORITY 3 LEVEL 2 Purpose of Action

Architectural Inspection K170

#### EXTERIOR WALLS

Deficiency Photo1

Facade D

Response

Violations No violations recorded.

Deficiency

Roof Plan reference

STONE: CHIPPED/SPALLED/BROKEN PIECES - MINOR  $_{\mbox{\tiny III}}$ 