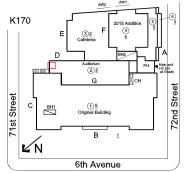

#### **Building Condition Assessment Survey 2023 - 2024**

K170 Architectural Inspection Question Response **EXTERIOR** ROOF **Specialties BULKHEAD/PENTHOUSE** Inspected Deficiency Photo1 BH1 Violations No violations recorded. CUPOLA/ SPIRES/ TOWERS Does not Exist DORMER Does not Exist DUNNAGE STEEL Inspected Condition 2 - Between Good and Fair Deficiency No deficiencies recorded SKYLIGHT/ROOF VENT Does not Exist ROOF/GRAVITY TANK Does not Exist STAIRS/RAMPS: EXTERIOR Inspected **BUILDING CHEEK/FLANK WALLS** Inspected Condition 2 - Between Good and Fair Deficiency No deficiencies recorded RAILINGS Inspected Condition 2 - Between Good and Fair Deficiency No deficiencies recorded STAIRS/RAMPS Inspected Condition 2 - Between Good and Fair Deficiency No deficiencies recorded WINDOWS Inspected 13,000 Replacement Quantity S.F. Replacement Uom EXTERIOR GUARDS Inspected Condition 3 - Fair Deficiency DETERIORATED/TORN-OUT/MISSING Roof Plan reference K170 72nd Street 71st Street ĽN