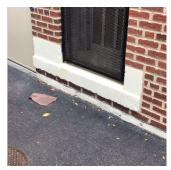

#### BRICK: DETERIORATED MASONRY SILLS - MINOR

Elevation

Deficiency Quantity 20 Quantity Uom L.F. REPAIR Potential Action Urgency of Action PRIORITY 3 LEVEL 2 Purpose of Action

Architectural Inspection K170

#### EXTERIOR WALLS

Deficiency Photo1

Facade D

Response

Violations No violations recorded.

Deficiency

Roof Plan reference

STONE: CHIPPED/SPALLED/BROKEN PIECES - MINOR  $_{\mbox{\tiny III}}$ 