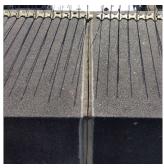

Violations

Deficiency

Roof Plan reference

CAST STONE: CRACKED/BROKEN PIECES

Deficiency Quantity

Quantity Uom

Potential Action

Urgency of Action

Deficiency

Violations

CAST STONE: DISINTEGRATING / FREEZE THAW