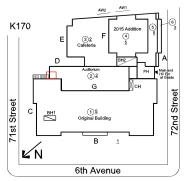

#### **Building Condition Assessment Survey 2023 - 2024**

Architectural Inspection K170 Question Response **EXTERIOR** ROOF Roofing ROOFING Inspected Instance Photo Roof 5 7,500 Instance Quantity S.F. Instance Quantity Uom Does the roof have major mechanical equipment sitting on Dunnage Steel less than 18" above the Roofing? No Does this roof instance have a Sustainable Roof System? No Do solar panels exist on these roofs? No Is/Are the roof(s) suitable for Solar Panel installation? No 2015 Installation Year Source of Installation Custodial Staff Deficiency No deficiencies recorded ROOFING DRAINS Inspected Condition 2 - Between Good and Fair Deficiency No deficiencies recorded **Specialties** Inspected **BULKHEAD/PENTHOUSE** Inspected Condition 3 - Fair BULKHEAD/PENTHOUSE WALLS/EXTERIOR: DAMAGED Deficiency METAL SIDING Roof Plan reference K170 72nd Street 71st Street ⊕5 **∠**N 6th Avenue **Deficiency Quantity** 10 Quantity Uom S.F. Potential Action REPLACE Urgency of Action PRIORITY 4 Purpose of Action LEVEL 2