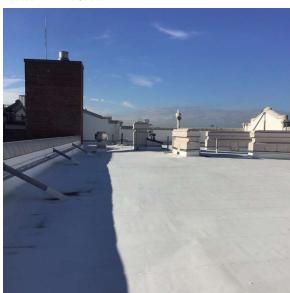

Francisco Rodriguez

Gerard Romano

Summary of Principal's Feedback

Corner of 72nd Street and 6th Avenue - East

Architectural Inspection K170

Main Entrance Photo

Roof Photo

Facade A - 72nd Street