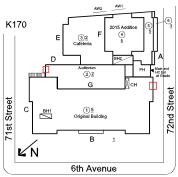

#### **Building Condition Assessment Survey 2023 - 2024**

Architectural Inspection K170 Question Response **EXTERIOR** ROOF Roofing ROOFING Inspected Instance Photo Roof 5 7,500 Instance Quantity S.F. Instance Quantity Uom Does the roof have major mechanical equipment sitting on Dunnage Steel less than 18" above the Roofing? No Does this roof instance have a Sustainable Roof System? No Do solar panels exist on these roofs? No Is/Are the roof(s) suitable for Solar Panel installation? No 2015 Installation Year Source of Installation Custodial Staff Deficiency No deficiencies recorded ROOFING DRAINS Inspected Condition 2 - Between Good and Fair Deficiency No deficiencies recorded **Specialties** Inspected **BULKHEAD/PENTHOUSE** Inspected Condition 3 - Fair BULKHEAD/PENTHOUSE WALLS/EXTERIOR: DAMAGED Deficiency METAL SIDING Roof Plan reference K170 72nd Street 71st Street ⊕5 **∠**N 6th Avenue **Deficiency Quantity** 10 Quantity Uom S.F. Potential Action REPLACE Urgency of Action PRIORITY 4 Purpose of Action LEVEL 2

#### **Building Condition Assessment Survey 2023 - 2024**

K170 Architectural Inspection Question Response **EXTERIOR** ROOF **Specialties BULKHEAD/PENTHOUSE** Inspected Deficiency Photo1 BH1 Violations No violations recorded. CUPOLA/ SPIRES/ TOWERS Does not Exist DORMER Does not Exist DUNNAGE STEEL Inspected Condition 2 - Between Good and Fair Deficiency No deficiencies recorded SKYLIGHT/ROOF VENT Does not Exist ROOF/GRAVITY TANK Does not Exist STAIRS/RAMPS: EXTERIOR Inspected **BUILDING CHEEK/FLANK WALLS** Inspected Condition 2 - Between Good and Fair Deficiency No deficiencies recorded RAILINGS Inspected Condition 2 - Between Good and Fair Deficiency No deficiencies recorded STAIRS/RAMPS Inspected Condition 2 - Between Good and Fair Deficiency No deficiencies recorded WINDOWS Inspected 13,000 Replacement Quantity S.F. Replacement Uom EXTERIOR GUARDS Inspected Condition 3 - Fair Deficiency DETERIORATED/TORN-OUT/MISSING Roof Plan reference K170 72nd Street 71st Street ĽN

6th Avenue