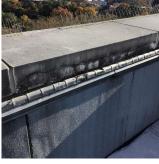

#### **Building Condition Assessment Survey 2023 - 2024**

K170 Architectural Inspection Question Response **EXTERIOR** ROOF **Specialties BULKHEAD/PENTHOUSE** Inspected Deficiency Photo1 BH1 Violations No violations recorded. CUPOLA/ SPIRES/ TOWERS Does not Exist DORMER Does not Exist DUNNAGE STEEL Inspected Condition 2 - Between Good and Fair Deficiency No deficiencies recorded SKYLIGHT/ROOF VENT Does not Exist ROOF/GRAVITY TANK Does not Exist STAIRS/RAMPS: EXTERIOR Inspected **BUILDING CHEEK/FLANK WALLS** Inspected Condition 2 - Between Good and Fair Deficiency No deficiencies recorded RAILINGS Inspected Condition 2 - Between Good and Fair Deficiency No deficiencies recorded STAIRS/RAMPS Inspected Condition 2 - Between Good and Fair Deficiency No deficiencies recorded WINDOWS Inspected 13,000 Replacement Quantity S.F. Replacement Uom EXTERIOR GUARDS Inspected Condition 3 - Fair Deficiency DETERIORATED/TORN-OUT/MISSING Roof Plan reference K170 72nd Street 71st Street ĽN

#### EXTERIOR GUARDS

Elevation

Deficiency Photo1

Violations

| Deficiency Quantity | 60         |
|---------------------|------------|
| Quantity Uom        | S.F.       |
| Potential Action    | REPLACE    |
| Urgency of Action   | PRIORITY 4 |
| Purpose of Action   | LEVEL 2    |

Facade A

No violations recorded.

| NTELS                                                         | Inspected                 |
|---------------------------------------------------------------|---------------------------|
| Condition                                                     | 2 - Between Good and Fair |
| Deficiency                                                    | No deficiencies recorded  |
| NDOWS                                                         | Inspected                 |
| Material Type(s)                                              | Aluminum                  |
| Instance on Aluminum - Other: 2015 Addition Facades           | Inspected                 |
| Instance Condition                                            | 2 - Between Good and Fair |
| Instance Quantity                                             | 3,000                     |
| Instance Quantity Uom                                         | S.F.                      |
| Are these windows insulated                                   | Yes                       |
| Installation Year                                             | 2015                      |
| Source of Installation                                        | Custodial Staff           |
| Deficiency                                                    | No deficiencies recorded  |
| Instance on Aluminum - Double Hung: Original Building Facades | Inspected                 |
| Instance Condition                                            | 3 - Fair                  |
| Instance Quantity                                             | 10,000                    |
| Instance Quantity Uom                                         | S.F.                      |
| Are these windows insulated                                   | No                        |
| Installation Year                                             | 2003                      |
| Source of Installation                                        | Custodial Staff           |
| Deficiency                                                    | No deficiencies recorded  |