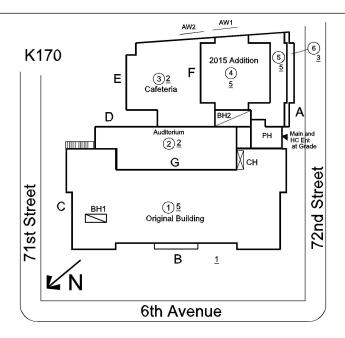

#### **Building Condition Assessment Survey 2023 - 2024**

Architectural Inspection K170 Question Response **EXTERIOR** ROOF Roofing ROOFING Inspected Instance Photo Roof 5 7,500 Instance Quantity S.F. Instance Quantity Uom Does the roof have major mechanical equipment sitting on Dunnage Steel less than 18" above the Roofing? No Does this roof instance have a Sustainable Roof System? No Do solar panels exist on these roofs? No Is/Are the roof(s) suitable for Solar Panel installation? No 2015 Installation Year Source of Installation Custodial Staff Deficiency No deficiencies recorded ROOFING DRAINS Inspected Condition 2 - Between Good and Fair Deficiency No deficiencies recorded **Specialties** Inspected **BULKHEAD/PENTHOUSE** Inspected Condition 3 - Fair BULKHEAD/PENTHOUSE WALLS/EXTERIOR: DAMAGED Deficiency METAL SIDING Roof Plan reference K170 72nd Street 71st Street ⊕5 **∠**N 6th Avenue **Deficiency Quantity** 10 Quantity Uom S.F. Potential Action REPLACE Urgency of Action PRIORITY 4 Purpose of Action LEVEL 2