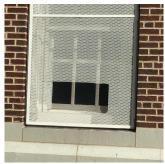

#### EXTERIOR GUARDS

Elevation

Deficiency Photo1

Violations

| Deficiency Quantity | 60         |
|---------------------|------------|
| Quantity Uom        | S.F.       |
| Potential Action    | REPLACE    |
| Urgency of Action   | PRIORITY 4 |
| Purpose of Action   | LEVEL 2    |

Facade A

No violations recorded.

| NTELS                                                         | Inspected                 |
|---------------------------------------------------------------|---------------------------|
| Condition                                                     | 2 - Between Good and Fair |
| Deficiency                                                    | No deficiencies recorded  |
| NDOWS                                                         | Inspected                 |
| Material Type(s)                                              | Aluminum                  |
| Instance on Aluminum - Other: 2015 Addition Facades           | Inspected                 |
| Instance Condition                                            | 2 - Between Good and Fair |
| Instance Quantity                                             | 3,000                     |
| Instance Quantity Uom                                         | S.F.                      |
| Are these windows insulated                                   | Yes                       |
| Installation Year                                             | 2015                      |
| Source of Installation                                        | Custodial Staff           |
| Deficiency                                                    | No deficiencies recorded  |
| Instance on Aluminum - Double Hung: Original Building Facades | Inspected                 |
| Instance Condition                                            | 3 - Fair                  |
| Instance Quantity                                             | 10,000                    |
| Instance Quantity Uom                                         | S.F.                      |
| Are these windows insulated                                   | No                        |
| Installation Year                                             | 2003                      |
| Source of Installation                                        | Custodial Staff           |
| Deficiency                                                    | No deficiencies recorded  |