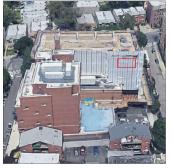

| ectural Inspection                                                                                                                                                                                                                                                                                                                 |                                               | K17 |
|------------------------------------------------------------------------------------------------------------------------------------------------------------------------------------------------------------------------------------------------------------------------------------------------------------------------------------|-----------------------------------------------|-----|
| stion                                                                                                                                                                                                                                                                                                                              | Response                                      |     |
| KTERIOR                                                                                                                                                                                                                                                                                                                            |                                               |     |
| ROOF                                                                                                                                                                                                                                                                                                                               |                                               |     |
| Roofing                                                                                                                                                                                                                                                                                                                            |                                               |     |
| ROOF BARRIER/FENCE                                                                                                                                                                                                                                                                                                                 | Inspected                                     |     |
| Deficiency                                                                                                                                                                                                                                                                                                                         | No deficiencies recorded                      |     |
| ROOF CAGE                                                                                                                                                                                                                                                                                                                          | Does not Exist                                |     |
| ROOFING                                                                                                                                                                                                                                                                                                                            | Inspected                                     |     |
| Instance on Modified Bitumen: Roof 1                                                                                                                                                                                                                                                                                               | Inspected                                     |     |
| Instance Condition                                                                                                                                                                                                                                                                                                                 | 1 - Good                                      |     |
| Instance Photo                                                                                                                                                                                                                                                                                                                     |                                               |     |
|                                                                                                                                                                                                                                                                                                                                    | Roof 1                                        |     |
| Instance Quantity                                                                                                                                                                                                                                                                                                                  | 10,500                                        |     |
| Instance Quantity Uom                                                                                                                                                                                                                                                                                                              | S.F.                                          |     |
| Does the roof have major mechanical equipment sitting on Dunnage Steel less than 18" above the Roofing?  Does this roof instance have a Sustainable Roof System?  Sustainable Roof Type  Sustainable Roof Location (Roof Number)  Do solar panels exist on these roofs?  Is/Are the roof(s) suitable for Solar Panel installation? | No<br>Yes<br>White Roof<br>Roof 1<br>No<br>No |     |
| Installation Year                                                                                                                                                                                                                                                                                                                  | 2022                                          |     |
| Source of Installation                                                                                                                                                                                                                                                                                                             | Custodial Staff                               |     |
| Deficiency                                                                                                                                                                                                                                                                                                                         | No deficiencies recorded                      |     |
| Instance on Modified Bitumen: Roof 2                                                                                                                                                                                                                                                                                               | Inspected                                     |     |
| Instance Condition                                                                                                                                                                                                                                                                                                                 | 2 - Between Good and Fair                     |     |
| Instance Photo                                                                                                                                                                                                                                                                                                                     |                                               |     |
|                                                                                                                                                                                                                                                                                                                                    | Roof 2                                        |     |
| Instance Quantity                                                                                                                                                                                                                                                                                                                  | 5,000                                         |     |
| Instance Quantity Uom                                                                                                                                                                                                                                                                                                              | S.F.                                          |     |
| Does the roof have major mechanical equipment sitting on Dunnage Steel less than 18" above the Roofing? Does this roof instance have a Sustainable Roof System? Sustainable Roof Type Sustainable Roof Location (Roof Number) Do solar panels exist on these roofs? Is/Are the roof(s) suitable for Solar Panel installation?      | No<br>Yes<br>White Roof<br>Roof 2<br>No<br>No |     |
| Installation Year                                                                                                                                                                                                                                                                                                                  | 2014                                          |     |
| Source of Installation                                                                                                                                                                                                                                                                                                             | Custodial Staff                               |     |
| Deficiency                                                                                                                                                                                                                                                                                                                         | No deficiencies recorded                      |     |
| Instance on IRMA: Roofs 4 - 6                                                                                                                                                                                                                                                                                                      | Inspected                                     |     |
| Instance Condition                                                                                                                                                                                                                                                                                                                 | 1 - Good                                      |     |