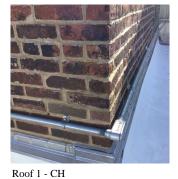

### Inspection

| pection               |                            |
|-----------------------|----------------------------|
| Question              | Response                   |
| Architectural         |                            |
| EXTERIOR              | Inspected                  |
| AREAWAY               | Inspected                  |
| Instance on AW1, AW2  | Inspected                  |
| Instance Condition    | 2 - Between Good and Fair  |
| Instance Quantity     | 2                          |
| Instance Quantity Uom | EACH                       |
| Deficiency            | No deficiencies recorded   |
| AWNINGS AND CANOPIES  | Inspected                  |
| Condition             | 2 - Between Good and Fair  |
| Deficiency            | No deficiencies recorded   |
| CHIMNEY               | Inspected                  |
| Material Type(s)      | Masonry                    |
| Condition             | 2 - Between Good and Fair  |
| Deficiency            | BRICK: DETERIORATED JOINTS |
|                       |                            |

### EXTERIOR

CHIMNEY

Roof Plan reference

Deficiency Photo1

Deficiency Quantity 10
Quantity Uom S.F.
Potential Action REPOINT
Urgency of Action PRIORITY 3
Purpose of Action LEVEL 2

No violations recorded.

Violations