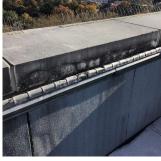

#### **Building Condition Assessment Survey 2023 - 2024**

K170 Architectural Inspection Question Response **EXTERIOR** ROOF **Specialties BULKHEAD/PENTHOUSE** Inspected Deficiency Photo1 BH1 Violations No violations recorded. CUPOLA/ SPIRES/ TOWERS Does not Exist DORMER Does not Exist DUNNAGE STEEL Inspected Condition 2 - Between Good and Fair Deficiency No deficiencies recorded SKYLIGHT/ROOF VENT Does not Exist ROOF/GRAVITY TANK Does not Exist STAIRS/RAMPS: EXTERIOR Inspected **BUILDING CHEEK/FLANK WALLS** Inspected Condition 2 - Between Good and Fair Deficiency No deficiencies recorded RAILINGS Inspected Condition 2 - Between Good and Fair Deficiency No deficiencies recorded STAIRS/RAMPS Inspected Condition 2 - Between Good and Fair Deficiency No deficiencies recorded WINDOWS Inspected 13,000 Replacement Quantity S.F. Replacement Uom EXTERIOR GUARDS Inspected Condition 3 - Fair Deficiency DETERIORATED/TORN-OUT/MISSING Roof Plan reference K170 72nd Street 71st Street ĽN

#### EXTERIOR GUARDS

Elevation

Deficiency Photo1

Violations

| Deficiency Quantity | 60         |
|---------------------|------------|
| Quantity Uom        | S.F.       |
| Potential Action    | REPLACE    |
| Urgency of Action   | PRIORITY 4 |
| Purpose of Action   | LEVEL 2    |

Facade A

No violations recorded.

| NTELS                                                         | Inspected                 |
|---------------------------------------------------------------|---------------------------|
| Condition                                                     | 2 - Between Good and Fair |
| Deficiency                                                    | No deficiencies recorded  |
| NDOWS                                                         | Inspected                 |
| Material Type(s)                                              | Aluminum                  |
| Instance on Aluminum - Other: 2015 Addition Facades           | Inspected                 |
| Instance Condition                                            | 2 - Between Good and Fair |
| Instance Quantity                                             | 3,000                     |
| Instance Quantity Uom                                         | S.F.                      |
| Are these windows insulated                                   | Yes                       |
| Installation Year                                             | 2015                      |
| Source of Installation                                        | Custodial Staff           |
| Deficiency                                                    | No deficiencies recorded  |
| Instance on Aluminum - Double Hung: Original Building Facades | Inspected                 |
| Instance Condition                                            | 3 - Fair                  |
| Instance Quantity                                             | 10,000                    |
| Instance Quantity Uom                                         | S.F.                      |
| Are these windows insulated                                   | No                        |
| Installation Year                                             | 2003                      |
| Source of Installation                                        | Custodial Staff           |
| Deficiency                                                    | No deficiencies recorded  |