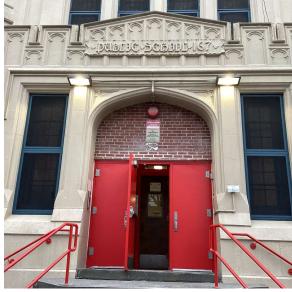

Corner of Eastern Parkway and Schenectady Avenue - West View

Architectural Inspection K167

Main Entrance Photo

Roof Photo

Facade A - Eastern Parkway

Roof 1 - West View

Have any Systems/Major Building Components been upgraded?