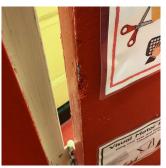

# **Building Condition Assessment Survey 2023 - 2024**

Architectural Inspection K167

Tripping Hazard Se

No

Severely rotted floor is a potential tripping hazard. INTERIOR | CLASSROOMS /CORRIDORS/ ADMIN SPACES | Floor Finish