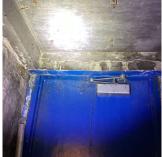

Yes

Systems: Areaway (Grating: Partial) - Replacement

Year: 202

Systems: New Roofing and Flashing, Parapets, Coping, Cornice,

Roof Barrier, and Leaders/Gutters; Bulkhead Exterior covered with Metal, Exterior Walls and Chimney Masonry replacement, limited Roof Drain Strainers replacement,