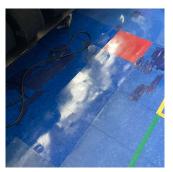

# **Building Condition Assessment Survey 2023 - 2024**

Architectural Inspection K167

Tripping Hazard Se

No

Severely rotted floor is a potential tripping hazard. INTERIOR | CLASSROOMS /CORRIDORS/ ADMIN SPACES | Floor Finish