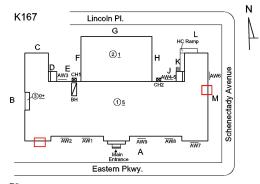

Corner of Eastern Parkway and Schenectady Avenue - West View

Architectural Inspection K167

Main Entrance Photo

Roof Photo

Facade A - Eastern Parkway

Roof 1 - West View

Have any Systems/Major Building Components been upgraded?