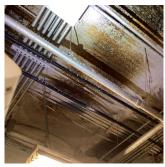

Yes

Systems: Areaway (Grating: Partial) - Replacement

Year: 202

Systems: New Roofing and Flashing, Parapets, Coping, Cornice,

Roof Barrier, and Leaders/Gutters; Bulkhead Exterior covered with Metal, Exterior Walls and Chimney Masonry replacement, limited Roof Drain Strainers replacement,