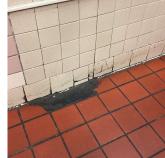

# **Building Condition Assessment Survey 2023 - 2024**

Architectural Inspection K167

Tripping Hazard Se

No

Severely rotted floor is a potential tripping hazard. INTERIOR | CLASSROOMS /CORRIDORS/ ADMIN SPACES | Floor Finish