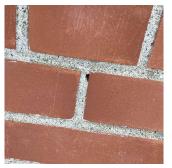

een Good and Fair Condition Deficiency No deficiencies recorded LOADING DOCK Does not Exist LOUVER Inspected Condition 2 - Between Good and Fair Deficiency No deficiencies recorded **PARAPETS** Inspected Material Type(s) Masonry Replacement Quantity 5,200 C.F. Replacement Uom Instance on All Facades Inspected Instance Condition 2 - Between Good and Fair Instance Quantity 5,200 Instance Quantity Uom C.F. BRICK: DETERIORATED JOINTS Deficiency Ν Roof Plan reference K167 Lincoln Pl. ②<u>1</u> ①<u>5</u> Α Eastern Pkwy. 15 Deficiency Quantity S.F. Quantity Uom Potential Action REPOINT Urgency of Action PRIORITY 3 Purpose of Action LEVEL 2

# **Building Condition Assessment Survey 2023 - 2024**

Architectural Inspection K167

## Question

## EXTERIOR

PARAPETS

Deficiency Photo1

Instance Photo



Facade M

Response

| Violations | No violations recorded. |
|------------|-------------------------|

| AZA DECK                                | Does not Exist            |
|-----------------------------------------|---------------------------|
| OOF                                     | Inspected                 |
| Roofing                                 | Inspected                 |
| Replacement Quantity                    | 17,800                    |
| Replacement Uom                         | S.F.                      |
| ROOF HATCH/SMOKE HATCH                  | Does not Exist            |
| LEADERS, GUTTERS, DOWNSPOUTS, SCUPPERS  | Inspected                 |
| Condition                               | 2 - Between Good and Fair |
| Deficiency                              | No