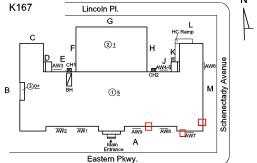

Corner of Eastern Parkway and Schenectady Avenue - West View

Architectural Inspection K167

Main Entrance Photo

Roof Photo

Facade A - Eastern Parkway

Roof 1 - West View

Have any Systems/Major Building Components been upgraded?