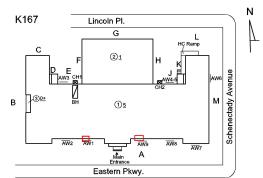

## **Building Condition Assessment Survey 2023 - 2024**

Architectural Inspection K167

| Asset:        | P.S. 167 - BROOKLYN, 1025 EASTERN PKWY, New York, 11213 |                    |                    |
|---------------|---------------------------------------------------------|--------------------|--------------------|
| Inspection Id | Inspection Type                                         | Time In            | Last Edited        |
| SA : K167     | Architectural - Senior                                  | 2024-01-18 7:33 AM | 2024-06-16 9:09 AM |
| AA : K167     | Architectural - Associate                               | 2024-01-18 9:24 AM | 2024-01-26 6:08 PM |