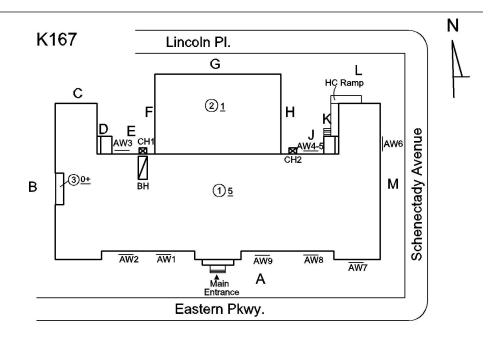

Rooms (Girls)         | Ground Floor                                                                         | Yes    |          | No       | Accessory Arrangement Clear opening < 32" Insufficient Latch Clearance No Lever-type Hardware Sink Arrangement Turning Radius Water Closet Arrangement                                               |                                  |     |
| Toilet Rooms (Staff)         | Ground Floor                                                                         | Yes    |          | No       | Accessory Arrangement Insufficient Latch Clearance No Lever-type Hardware Sink Arrangement Turning Radius Water Closet Arrangement                                                                   |                                  |     |

## **Building Template**



# **Building Condition Assessment Survey 2023 - 2024**

| nestion                                                                                                 | Response