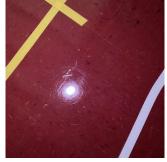

# **Building Condition Assessment Survey 2023 - 2024**

Architectural Inspection K167

Tripping Hazard Se

No

Severely rotted floor is a potential tripping hazard. INTERIOR | CLASSROOMS /CORRIDORS/ ADMIN SPACES | Floor Finish