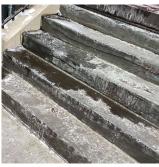

## **Priority Condition**

| Priority Priority Condition Component Location Person(s) Person(s) Title PhotoImage Condition Exist Category Description Affected Description Notified Last Year? |                 |  |  |     |                 |            |
|-------------------------------------------------------------------------------------------------------------------------------------------------------------------|-----------------|--|--|-----|-----------------|------------|
|                                                                                                                                                                   | Condition Exist |  |  | ` ' | Person(s) Title | PhotoImage |

# **Building Condition Assessment Survey 2023 - 2024**

Architectural Inspection K167

Tripping Hazard Se

No

Severely rotted floor is a potential tripping hazard. INTERIOR | CLASSROOMS /CORRIDORS/ ADMIN SPACES | Floor Finish