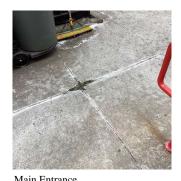

Corner of Eastern Parkway and Schenectady Avenue - West View

Architectural Inspection K167

Main Entrance Photo

Roof Photo

Facade A - Eastern Parkway

Roof 1 - West View

Have any Systems/Major Building Components been upgraded?