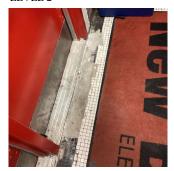

# **Building Condition Assessment Survey 2023 - 2024**

Architectural Inspection K167

Tripping Hazard Se

No

Severely rotted floor is a potential tripping hazard. INTERIOR | CLASSROOMS /CORRIDORS/ ADMIN SPACES | Floor Finish