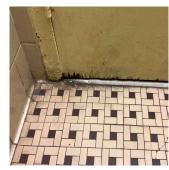

# **Building Condition Assessment Survey 2023 - 2024**

Architectural Inspection K167

Tripping Hazard Se

No

Severely rotted floor is a potential tripping hazard. INTERIOR | CLASSROOMS /CORRIDORS/ ADMIN SPACES | Floor Finish