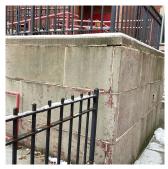

## **Priority Condition**

| Priority Priority Condition Component Location Person(s) Person(s) Title PhotoImage Condition Exist Category Description Affected Description Notified Last Year? |                 |  |  |     |                 |            |
|-------------------------------------------------------------------------------------------------------------------------------------------------------------------|-----------------|--|--|-----|-----------------|------------|
|                                                                                                                                                                   | Condition Exist |  |  | ` ' | Person(s) Title | PhotoImage |

# **Building Condition Assessment Survey 2023 - 2024**

Architectural Inspection K167

Tripping Hazard Se

No

Severely rotted floor is a potential tripping hazard. INTERIOR | CLASSROOMS /CORRIDORS/ ADMIN SPACES | Floor Finish