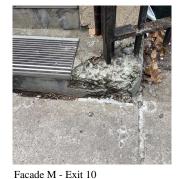

Corner of Eastern Parkway and Schenectady Avenue - West View

Architectural Inspection K167

Main Entrance Photo

Roof Photo

Facade A - Eastern Parkway

Roof 1 - West View

Have any Systems/Major Building Components been upgraded?