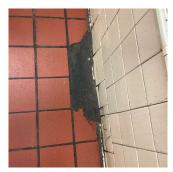

nk area                     |
| Deficiency Quantity          | 10                                 |
| Quantity Uom                 | S.F.                               |

Potential Action REPLACE
Urgency of Action PRIORITY 3
Purpose of Action LEVEL 2

Deficiency Photo1

Slop sink area

Violations No violations recorded.

Deficiency QUARRY TILE: BROKEN/MISSING TILES
Deficiency Location/Instance Near Entrance, center, sink

Deficiency Quantity 15
Quantity Uom S.F.
Potential Action REPI

Potential Action REPLACE
Urgency of Action PRIORITY 3
Purpose of Action LEVEL 2

## **Building Condition Assessment Survey 2023 - 2024**

Architectural Inspection K167

Question Response

#### INTERIOR

## KITCHEN

#### Floor Finish

Deficiency Photo1

Deficiency Photo1

Urgency of Action

Purpose of Action



Near Entrance

Violations No violations recorded.

| Walls |  |
|-------|--|
|-------|--|

| Instance on Ground Floor     | Inspected                     |
|------------------------------|-------------------------------|
| Condition                    | 2 - Between Good and Fair     |
| Deficiency                   | CERAMIC TILE: BROKEN/ MISSING |
| Deficiency Location/Instance | Near Entrance, windows, sink  |
| Deficiency Quantity          | 15                            |

Quantity UomS.F.Potential ActionREPLACEUrgency of ActionPRIORITY 3Purpose of ActionLEVEL 2



Near Entrance

PRIORITY 3

LEVEL 2

| No violations recorded. |
|-------------------------|
|                         |

| Deficiency                   | GYPSUM BOARD: DETERIORATED |
|------------------------------|-------