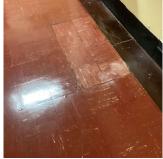

# **Building Condition Assessment Survey 2023 - 2024**

Architectural Inspection K167

Tripping Hazard Se

No

Severely rotted floor is a potential tripping hazard. INTERIOR | CLASSROOMS /CORRIDORS/ ADMIN SPACES | Floor Finish