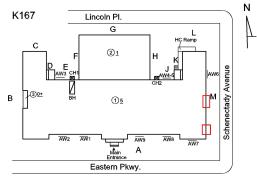

Corner of Eastern Parkway and Schenectady Avenue - West View

Architectural Inspection K167

Main Entrance Photo

Roof Photo

Facade A - Eastern Parkway

Roof 1 - West View

Have any Systems/Major Building Components been upgraded?