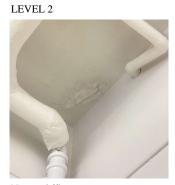

# **Building Condition Assessment Survey 2023 - 2024**

Architectural Inspection K167

Tripping Hazard Se

No

Severely rotted floor is a potential tripping hazard. INTERIOR | CLASSROOMS /CORRIDORS/ ADMIN SPACES | Floor Finish