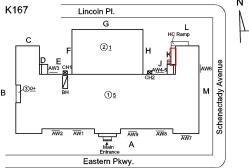

## **Building Condition Assessment Survey 2023 - 2024**

Architectural Inspection K167

| Asset:        | P.S. 167 - BROOKLYN, 1025 EASTERN PKWY, New York, 11213 |                    |                    |
|---------------|---------------------------------------------------------|--------------------|--------------------|
| Inspection Id | Inspection Type                                         | Time In            | Last Edited        |
| SA : K167     | Architectural - Senior                                  | 2024-01-18 7:33 AM | 2024-06-16 9:09 AM |
| AA : K167     | Architectural - Associate                               | 2024-01-18 9:24 AM | 2024-01-26 6:08 PM |