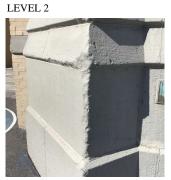

### Architectural Inspection

| ysical Breakdown Structure |                    | Exists | Required | Complies | Deficiency                                                                                                                                                                                           | Assistive<br>Listening<br>System |  |
|----------------------------|--------------------|--------|----------|----------|------------------------------------------------------------------------------------------------------------------------------------------------------------------------------------------------------|----------------------------------|--|
| Rooms & Spaces             |                    |        |          |          |                                                                                                                                                                                                      |                                  |  |
| Toilet Rooms (Staff)       | Basement - Room B7 | Yes    |          | No       | Accessory Arrangement<br>Clear opening < 32"<br>Insufficient Latch<br>Clearance<br>No Lever-type Hardware<br>Sink Arrangement<br>Turning Radius<br>Urinal Arrangement<br>Water Closet<br>Arrangement |                                  |  |