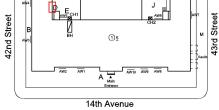

Deficiency Roof Plan reference

Elevation

Deficiency Quantity Quantity Uom Potential Action



S.F. REPLACE PRIORITY 4



Facade D No violations recorded.

STONE: CHIPPED/SPALLED/BROKEN PIECES - MAJOR





30 S.F. REPLACE



### **Building Condition Assessment Survey 2023 - 2024**

### Architectural Inspection

| chitectural Inspection | K16        |
|------------------------|------------|
| Question               | Response   |
| EXTERIOR               |            |
| EXTERIOR WALLS         |            |
| Urgency of Action      | PRIORITY 4 |
| Purpose of Action      | LEVEL 2    |
| Deficiency Photo1      | Facade E   |

### Violations Deficiency

Roof Plan reference

Elevation

Deficiency Quantity Quantity Uom Potential Action Urgency of Action Purpose of Action Deficiency Photo1



G 21

BRICK: WATER INFILTRATION IN INSTRUCTIONAL SPACE

Ν



No violations recorded.

K164

### 700 S.F. REPAIR

PRIORITY 5





### **Building Condition Assessment Survey 2023 - 2024**

| uestion                 | Response                                                                                                                                  |
|-------------------------|-------------------------------------------------------------------------------------------------------------------------------------------|
| EXTERIOR                | <b>^</b>                                                                                                                                  |
| EXTERIOR WALLS          | Inspected