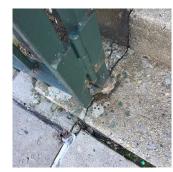

J 43rd Street 42nd Street (1)5 А 14th Avenue Deficiency Quantity 10 Quantity Uom S.F. Potential Action REPLACE Urgency of Action PRIORITY 4 Purpose of Action LEVEL 2 Deficiency Photo1 Facade C Violations No violations recorded. Deficiency CONCRETE: CRACKS/SPALLING - MINOR Roof Plan reference K164 G 21 43rd Street 42nd Street (1)5 A 14th Avenue

Deficiency Quantity Quantity Uom Potential Action Urgency of Action Purpose of Action

30

S.F.

REPAIR PRIORITY 3

LEVEL 2

### **Building Condition Assessment Survey 2023 - 2024**

### Architectural Inspection

### Question

EXTERIOR

STAIRS/RAMPS: EXTERIOR

### STAIRS/RAMPS

Deficiency Photo1

Violations

Deficiency

Roof Plan reference

Deficiency Quantity

Quantity Uom

Potential Action

Urgency of Action

Purpose of Action Deficiency Photo1



Facade B

No violations recorded.

### STONE: WORN-OUT TREAD/RISER/NOSING



REPLACE PRIORITY 4

LEVEL 2



Facade A

| Violations           | No violations recorded.   |
|----------------------|---------------------------|
| WINDOWS              | Inspected                 |
| Replacement Quantity | 13,000                    |
| Replacement Uom      | S.F.                      |
| EXTERIOR GUARDS      | Inspected                 |
| Condition            | 2 - Between Good and Fair |
| Deficiency           | No deficiencies recorded  |
| LINTELS              | Inspected                 |
| Condition            | 2 - Between Good and Fair |
| Deficiency           | No deficiencies recorded  |

K164

Response

### **Building Condition Assessment Survey 2023 - 2024**

### Architectural Insp