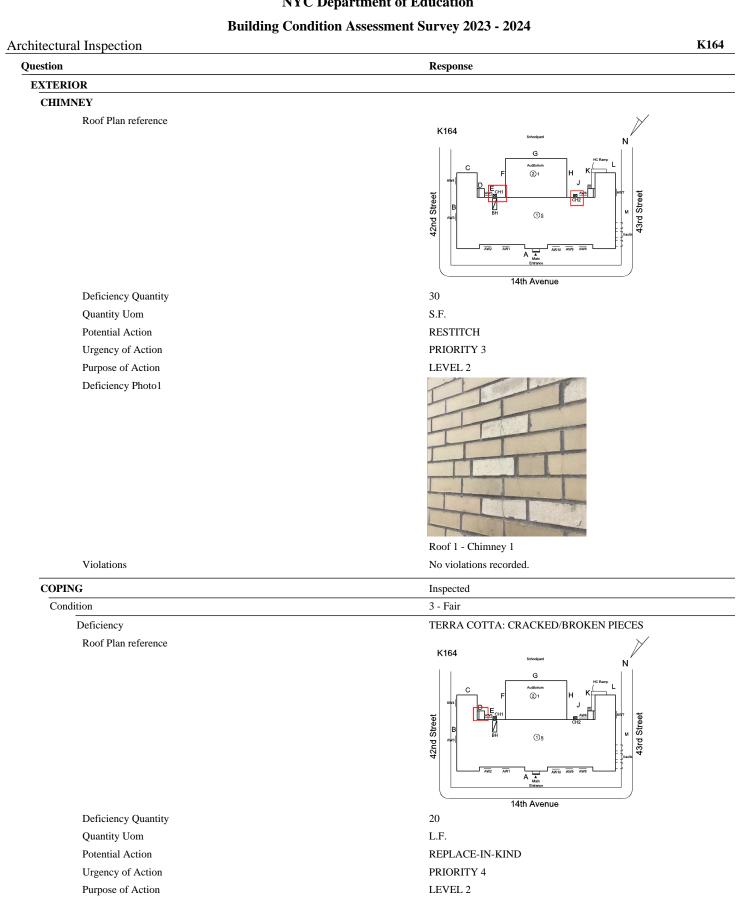

### Inspection

| uestion  |                       | Response                         |  |  |  |
|----------|-----------------------|----------------------------------|--|--|--|
| rchitect | tural                 |                                  |  |  |  |
| EXTER    | RIOR                  | Inspected                        |  |  |  |
| ARE      | AWAY                  | Inspected                        |  |  |  |
|          | Instance on AW1-AW10  | Inspected                        |  |  |  |
|          | Instance Condition    | 2 - Between Good and Fair        |  |  |  |
|          | Instance Quantity     | 10                               |  |  |  |
|          | Instance Quantity Uom | EACH                             |  |  |  |
|          | Deficiency            | No deficiencies recorded         |  |  |  |
| AWN      | JINGS AND CANOPIES    | Does not Exist                   |  |  |  |
| CHIN     | MNEY                  | Inspected                        |  |  |  |
| Ma       | terial Type(s)        | Masonry                          |  |  |  |
| Cor      | ndition               | 3 - Fair                         |  |  |  |
|          | Deficiency            | BRICK: MINOR CRACKS AND SPALLING |  |  |  |
|          |                       |                                  |  |  |  |

K164

| uestion              | Response                                                                                                                                                                                                                                                                                                                                                                                                                                                                                                                                                                                                                                                                                                                                                                                                                                                                                                                                                                                                                                                                                                                                                                                                                                                                                                                                                                                                                                                                                                                                                                                                                                                                                                                                                                                                                                                                                                                                                                                                                                                                                                                       |
|----------------------|--------------------------------------------------------------------------------------------------------------------------------------------------------------------------------------------------------------------------------------------------------------------------------------------------------------------------------------------------------------------------------------------------------------------------------------------------------------------------------------------------------------------------------------------------------------------------------------------------------------------------------------------------------------------------------------------------------------------------------------------------------------------------------------------------------------------------------------------------------------------------------------------------------------------------------------------------------------------------------------------------------------------------------------------------------------------------------------------------------------------------------------------------------------------------------------------------------------------------------------------------------------------------------------------------------------------------------------------------------------------------------------------------------------------------------------------------------------------------------------------------------------------------------------------------------------------------------------------------------------------------------------------------------------------------------------------------------------------------------------------------------------------------------------------------------------------------------------------------------------------------------------------------------------------------------------------------------------------------------------------------------------------------------------------------------------------------------------------------------------------------------|
| EXTERIOR             | •                                                                                                                                                                                                                                                                                                                                                                                                                                                                                                                                                                                                                                                                                                                                                                                                                                                                                                                                                                                                                                                                                                                                                                                                                                                                                                                                                                                                                                                                                                                                                                                                                                                                                                                                                                                                                                                                                                                                                                                                                                                                                                                              |
| COPING               |                                                                                                                                                                                                                                                                                                                                                                                                                                                                                                                                                                                                                                                                                                                                                                                                                                                                                                                                                                                                                                                                                                                                                                                                                                                                                                                                                                                                                                                                                                                                                                                                                                                                                                                                                                                                                                                                                                                                                                                                                                                                                                                                |
| Deficiency Photo1    | Facade E                                                                                                                                                                                                                                                                                                                                                                                                                                                                                                                                                                                                                                                                                                                                                                                                                                                                                                                                                                                                                                                                                                                                                                                                                                                                                                                                                                                                                                                                                                                                                                                                                                                                                                                                                                                                                                                                                                                                                                                                                                                                                                                       |
| Violations           | No violations recorded.                                                                                                                                                                                                                                                                                                                                                                                                                                                                                                                                                                                                                                                                                                                                                                                                                                                                                                                                                                                                                                                                                                                                                                                                                                                                                                                                                                                                                                                                                                                                                                                                                                                                                                                                                                                                                                                                                                                                                                                                                                                                                                        |
|                      |                                                                                                                                                                                                                                                                                                                                                                                                                                                                                                                                                                                                                                                                                                                                                                                                                                                                                                                                                                                                                                                                                                                                                                                                                                                                                                                                                                                                                                                                                                                                                                                                                                                                                                                                                                                                                                                                                                                                                                                                                                                                                                                                |
| CORNICE<br>Condition | Inspected<br>3 - Fair                                                                                                                                                                                                                                                                                                                                                                                                                                                                                                                                                                                                                                                                                                                                                                                                                                                                                                                                                                                                                                                                                                                                                                                                                                                                                                                                                                                                                                                                                                                                                                                                                                                                                                                                                                                                                                                                                                                                                                                                                                                                                                          |
| Deficiency           | 5 - Fair<br>TERRA COTTA: MAJOR CRACKS, SPALLING                                                                                                                                                                                                                                                                                                                                                                                                                                                                                                                                                                                                                                                                                                                                                                                                                                                                                                                                                                                                                                                                                                                                                                                                                                                                                                                                                                                                                                                                                                                                                                                                                                                                                                                                                                                                                                                                                                                                                                                                                                                                                |
| Roof Plan reference  |                                                                                                                                                                                                                                                                                                                                                                                                                                                                                                                                                                                                                                                                                                                                                                                                                                                                                                                                                                                                                                                                                                                                                                                                                                                                                                                                                                                                                                                                                                                                                                                                                                                                                                                                                                                                                                                                                                                                                                                                                                                                                                                                |
|                      | K164 K164 N                                                                                                                                                                                                                                                                                                                                                                                                                                                                                                                                                                                                                                                                                                                                                                                                                                                                                                                                                                                                                                                                                                                                                                                                                                                                                                                                                                                                                                                                                                                                                                                                                                                                                                                                                                                                                                                                                                                                                                                                                                                                                                                    |
|                      | top of the second secon |
| Deficiency Quantity  | 10                                                                                                                                                                                                                                                                                                                                                                                                                                                                                                                                                                                                                                                                                                                                                                                                                                                                                                                                                                                                                                                                                                                                                                                                                                                                                                                                                                                                                                                                                                                                                                                                                                                                                                                                                                                                                                                                                                                                                                                                                                                                                                                             |
| Quantity Uom         | S.F.                                                                                                                                                                                                                                                                                                                                                                                                                                                                                                                                                                                                                                                                                                                                                                                                                                                                                                                                                                                                                                                                                                                                                                                                                                                                                                                                                                                                                                                                                                                                                                                                                                                                                                                                                                                                                                                                                                                                                                                                                                                                                                                           |
| Potential Action     | REPLACE                                                                                                                                                                                                                                                                                                                                                                                                                                                                                                                                                                                                                                                                                                                                                                                                                                                                                                                                                                                                                                                                                                                                                                                                                                                                                                                                                                                                                                                                                                                                                                                                                                                                                                                                                                                                                                                                                                                                                                                                                                                                                                                        |
| Urgency of Action    | PRIORITY 4                                                                                                                                                                                                                                                                                                                                                                                                                                                                                                                                                                                                                                                                                                                                                                                                                                                                                                                                                                                                                                                                                                                                                                                                                                                                                                                                                                                                                                                                                                                                                                                                                                                                                                                                                                                                                                                                                                                                                                                                                                                                                                                     |
| Purpose of Action    | LEVEL 2                                                                                                                                                                                                                                                                                                                                                                                                                                                                                                                                                                                                                                                                                                                                                                                                                                                                                                                                                                                                                                                                                                                                                                                                                                                                                                                                                                                                                                                                                                                                                                                                                                                                                                                                                                                                                                                                                                                                                                                                                                                                                                                        |
| Deficiency Photo1    |                                                                                                                                                                                                                                                                                                                                                                                                                                                                                                                                                                                                                                                                                                                                                                                                                                                                                                                                                                                                                                                                                                                                                                                                                                                                                                                                                                                                                                                                                                                                                                                                                                                                                                                                                                                                                                                                                                                                                                                                                                                                                                                                |
|                      | Facade E                                                                                                                                                                                                                                                                                                                                                                                                                                                                                                                                                                                                                                                                                                                                                                                                                                                                                                                                                                                                                                                                                                                                                                                                                                                                                                                                                                                                                                                                                                                                                                                                                                                                                                                                                                                                                                                                                                                                                                                                                                                                                                                       |
| Violations           | No violations recorded.                                                                                                                                                                                                                                                                                                                                                                                                                                                                                                                                                                                                                                                                                                                                                                                                                                                                                                                                                                                                                                                                                                                                                                                                                                                                                                                                                                                                                                                                                                                                                                                                                                                                                                                                                                                                                                                                                                                                                                                                                                                                                                        |
| DOORS                | Inspected                                                                                                                                                                                                                                                                                                                                                                                                                                                                                                                                                                                                                                                                                                                                                                                                                                                                                                                                                                                                                                                                                                                                                                                                                                                                                                                                                                                                                                                                                                                                                                                                                                                                                                                                                                                                                                                                                                                                                                                                                                                                                                                      |
| DOORS AND FRAMES     | Inspected                                                                                                                                                                                                                                                                                                                                                                                                                                                                                                                                                                                                                                                                                                                                                                                                                                                                                                                                                                                                                                                                                                                                                                                                                                                                                                                                                                                                                                                                                                                                                                                                                                                                                                                                                                                                                                                                                                                                                                                                                                                                                                                      |
| Condition            | 4 - Between Fair and Poor                                                                                                                                                                                                                                                                                                                                                                                                                                                                                                                                                                                                                                                                                                                                                                                                                                                                                                                                                                                                                                                                                                                                                                                                                                                                                                                                                                                                                                                                                                                                                                                                                                                                                                                                                                                                                                                                                                                                                                                                                                                                                                      |
| Deficiency           | 4 - between Fan and Foor<br>METAL CLAD: DETERIORATED DOOR AND FRAME - MAJO                                                                                                                                                                                                                                                                                                                                                                                                                                                                                                                                                                                                                                                                                                                                                                                                                                                                                                                                                                                                                                                                                                                                                                                                                                                                                                                                                                                                                                                                                                                                                                                                                                                                                                                                                                                                                                                                                                                                                                                                                                                     |