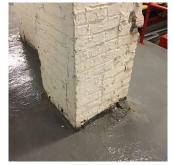

### STONE: CRACKS AT BUILDING CORNERS

S.F. REPLACE PRIORITY 4

Facade D No violations recorded.

STONE: CHIPPED/SPALLED/BROKEN PIECES - MAJOR

30 S.F. REPLACE