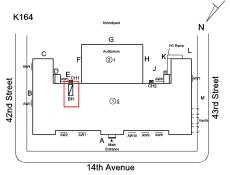

K164

| uestion              | Response                                                                                                                                                                                                                                                                                                                                                                                                                                                                                                                                                                                                                                                                                                                                                                                                                                                                                                                                                                                                                                                                                                                                                                                                                                                                                                                                                                                                                                                                                                                                                                                                                                                                                                                                                                                                                                                                                                                                                                                                                                                                                                                       |
|----------------------|--------------------------------------------------------------------------------------------------------------------------------------------------------------------------------------------------------------------------------------------------------------------------------------------------------------------------------------------------------------------------------------------------------------------------------------------------------------------------------------------------------------------------------------------------------------------------------------------------------------------------------------------------------------------------------------------------------------------------------------------------------------------------------------------------------------------------------------------------------------------------------------------------------------------------------------------------------------------------------------------------------------------------------------------------------------------------------------------------------------------------------------------------------------------------------------------------------------------------------------------------------------------------------------------------------------------------------------------------------------------------------------------------------------------------------------------------------------------------------------------------------------------------------------------------------------------------------------------------------------------------------------------------------------------------------------------------------------------------------------------------------------------------------------------------------------------------------------------------------------------------------------------------------------------------------------------------------------------------------------------------------------------------------------------------------------------------------------------------------------------------------|
| EXTERIOR             | •                                                                                                                                                                                                                                                                                                                                                                                                                                                                                                                                                                                                                                                                                                                                                                                                                                                                                                                                                                                                                                                                                                                                                                                                                                                                                                                                                                                                                                                                                                                                                                                                                                                                                                                                                                                                                                                                                                                                                                                                                                                                                                                              |
| COPING               |                                                                                                                                                                                                                                                                                                                                                                                                                                                                                                                                                                                                                                                                                                                                                                                                                                                                                                                                                                                                                                                                                                                                                                                                                                                                                                                                                                                                                                                                                                                                                                                                                                                                                                                                                                                                                                                                                                                                                                                                                                                                                                                                |
| Deficiency Photo1    | Facade E                                                                                                                                                                                                                                                                                                                                                                                                                                                                                                                                                                                                                                                                                                                                                                                                                                                                                                                                                                                                                                                                                                                                                                                                                                                                                                                                                                                                                                                                                                                                                                                                                                                                                                                                                                                                                                                                                                                                                                                                                                                                                                                       |
| Violations           | No violations recorded.                                                                                                                                                                                                                                                                                                                                                                                                                                                                                                                                                                                                                                                                                                                                                                                                                                                                                                                                                                                                                                                                                                                                                                                                                                                                                                                                                                                                                                                                                                                                                                                                                                                                                                                                                                                                                                                                                                                                                                                                                                                                                                        |
|                      |                                                                                                                                                                                                                                                                                                                                                                                                                                                                                                                                                                                                                                                                                                                                                                                                                                                                                                                                                                                                                                                                                                                                                                                                                                                                                                                                                                                                                                                                                                                                                                                                                                                                                                                                                                                                                                                                                                                                                                                                                                                                                                                                |
| CORNICE<br>Condition | Inspected<br>3 - Fair                                                                                                                                                                                                                                                                                                                                                                                                                                                                                                                                                                                                                                                                                                                                                                                                                                                                                                                                                                                                                                                                                                                                                                                                                                                                                                                                                                                                                                                                                                                                                                                                                                                                                                                                                                                                                                                                                                                                                                                                                                                                                                          |
| Deficiency           | 5 - Fair<br>TERRA COTTA: MAJOR CRACKS, SPALLING                                                                                                                                                                                                                                                                                                                                                                                                                                                                                                                                                                                                                                                                                                                                                                                                                                                                                                                                                                                                                                                                                                                                                                                                                                                                                                                                                                                                                                                                                                                                                                                                                                                                                                                                                                                                                                                                                                                                                                                                                                                                                |
| Roof Plan reference  |                                                                                                                                                                                                                                                                                                                                                                                                                                                                                                                                                                                                                                                                                                                                                                                                                                                                                                                                                                                                                                                                                                                                                                                                                                                                                                                                                                                                                                                                                                                                                                                                                                                                                                                                                                                                                                                                                                                                                                                                                                                                                                                                |
|                      | K164 K164 N                                                                                                                                                                                                                                                                                                                                                                                                                                                                                                                                                                                                                                                                                                                                                                                                                                                                                                                                                                                                                                                                                                                                                                                                                                                                                                                                                                                                                                                                                                                                                                                                                                                                                                                                                                                                                                                                                                                                                                                                                                                                                                                    |
|                      | top of the second secon |
| Deficiency Quantity  | 10                                                                                                                                                                                                                                                                                                                                                                                                                                                                                                                                                                                                                                                                                                                                                                                                                                                                                                                                                                                                                                                                                                                                                                                                                                                                                                                                                                                                                                                                                                                                                                                                                                                                                                                                                                                                                                                                                                                                                                                                                                                                                                                             |
| Quantity Uom         | S.F.                                                                                                                                                                                                                                                                                                                                                                                                                                                                                                                                                                                                                                                                                                                                                                                                                                                                                                                                                                                                                                                                                                                                                                                                                                                                                                                                                                                                                                                                                                                                                                                                                                                                                                                                                                                                                                                                                                                                                                                                                                                                                                                           |
| Potential Action     | REPLACE                                                                                                                                                                                                                                                                                                                                                                                                                                                                                                                                                                                                                                                                                                                                                                                                                                                                                                                                                                                                                                                                                                                                                                                                                                                                                                                                                                                                                                                                                                                                                                                                                                                                                                                                                                                                                                                                                                                                                                                                                                                                                                                        |
| Urgency of Action    | PRIORITY 4                                                                                                                                                                                                                                                                                                                                                                                                                                                                                                                                                                                                                                                                                                                                                                                                                                                                                                                                                                                                                                                                                                                                                                                                                                                                                                                                                                                                                                                                                                                                                                                                                                                                                                                                                                                                                                                                                                                                                                                                                                                                                                                     |
| Purpose of Action    | LEVEL 2                                                                                                                                                                                                                                                                                                                                                                                                                                                                                                                                                                                                                                                                                                                                                                                                                                                                                                                                                                                                                                                                                                                                                                                                                                                                                                                                                                                                                                                                                                                                                                                                                                                                                                                                                                                                                                                                                                                                                                                                                                                                                                                        |
| Deficiency Photo1    |                                                                                                                                                                                                                                                                                                                                                                                                                                                                                                                                                                                                                                                                                                                                                                                                                                                                                                                                                                                                                                                                                                                                                                                                                                                                                                                                                                                                                                                                                                                                                                                                                                                                                                                                                                                                                                                                                                                                                                                                                                                                                                                                |
|                      | Facade E                                                                                                                                                                                                                                                                                                                                                                                                                                                                                                                                                                                                                                                                                                                                                                                                                                                                                                                                                                                                                                                                                                                                                                                                                                                                                                                                                                                                                                                                                                                                                                                                                                                                                                                                                                                                                                                                                                                                                                                                                                                                                                                       |
| Violations           | No violations recorded.                                                                                                                                                                                                                                                                                                                                                                                                                                                                                                                                                                                                                                                                                                                                                                                                                                                                                                                                                                                                                                                                                                                                                                                                                                                                                                                                                                                                                                                                                                                                                                                                                                                                                                                                                                                                                                                                                                                                                                                                                                                                                                        |
| DOORS                | Inspected                                                                                                                                                                                                                                                                                                                                                                                                                                                                                                                                                                                                                                                                                                                                                                                                                                                                                                                                                                                                                                                                                                                                                                                                                                                                                                                                                                                                                                                                                                                                                                                                                                                                                                                                                                                                                                                                                                                                                                                                                                                                                                                      |
| DOORS AND FRAMES     | Inspected                                                                                                                                                                                                                                                                                                                                                                                                                                                                                                                                                                                                                                                                                                                                                                                                                                                                                                                                                                                                                                                                                                                                                                                                                                                                                                                                                                                                                                                                                                                                                                                                                                                                                                                                                                                                                                                                                                                                                                                                                                                                                                                      |
| Condition            | 4 - Between Fair and Poor                                                                                                                                                                                                                                                                                                                                                                                                                                                                                                                                                                                                                                                                                                                                                                                                                                                                                                                                                                                                                                                                                                                                                                                                                                                                                                                                                                                                                                                                                                                                                                                                                                                                                                                                                                                                                                                                                                                                                                                                                                                                                                      |
| Deficiency           | 4 - between Fan and Foor<br>METAL CLAD: DETERIORATED DOOR AND FRAME - MAJO                                                                                                                                                                                                                                                                                                                                                                                                                                                                                                                                                                                                                                                                                                                                                                                                                                                                                                                                                                                                                                                                                                                                                                                                                                                                                                                                                                                                                                                                                                                                                                                                                                                                                                                                                                                                                                                                                                                                                                                                                                                     |