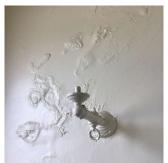

S.F. REPLACE PRIORITY 4

Facade D No violations recorded.

STONE: CHIPPED/SPALLED/BROKEN PIECES - MAJOR

30 S.F. REPLACE