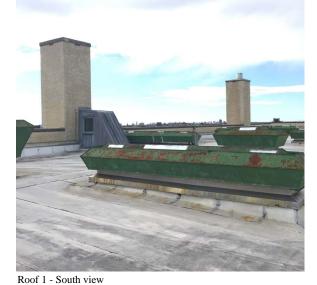

### BRICK: DETERIORATED JOINTS

Deficiency Quantity Quantity Uom Potential Action Urgency of Action Purpose of Action Deficiency Photo1

S.F. REPOINT PRIORITY 4 LEVEL 2

Roof 1 No violations recorded.

BRICK: EFFLORESCENCE