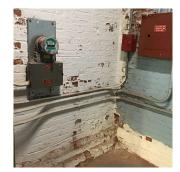

### Violations Deficiency

Roof Plan reference

Elevation

Deficiency Quantity Quantity Uom Potential Action Urgency of Action Purpose of Action Deficiency Photo1

G 21

BRICK: WATER INFILTRATION IN INSTRUCTIONAL SPACE

Ν

No violations recorded.

K164

### 700 S.F. REPAIR

PRIORITY 5