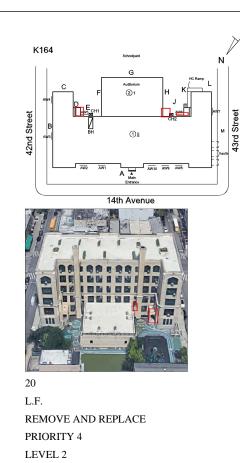

### EXTERIOR WALLS

Elevation

Deficiency Quantity Quantity Uom Potential Action Urgency of Action Purpose of Action Deficiency Photol

Violations

Deficiency Roof Plan reference

Elevation

Deficiency Quantity Quantity Uom Potential Action

S.F. REPLACE PRIORITY 4

Facade D No violations recorded.

STONE: CHIPPED/SPALLED/BROKEN PIECES - MAJOR

30 S.F. REPLACE