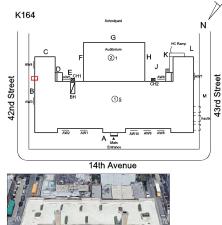

K164

| uestion              | Response                                                                                                                                                                                                                                                                                                                                                                                                                                                                                                                                                                                                                                                                                                                                                                                                                                                                                                                                                                                                                                                                                                                                                                                                                                                                                                                                                                                                                                                                                                                                                                                                                                                                                                                                                                                                                                                                                                                                                                                                                                                                                                                       |
|----------------------|--------------------------------------------------------------------------------------------------------------------------------------------------------------------------------------------------------------------------------------------------------------------------------------------------------------------------------------------------------------------------------------------------------------------------------------------------------------------------------------------------------------------------------------------------------------------------------------------------------------------------------------------------------------------------------------------------------------------------------------------------------------------------------------------------------------------------------------------------------------------------------------------------------------------------------------------------------------------------------------------------------------------------------------------------------------------------------------------------------------------------------------------------------------------------------------------------------------------------------------------------------------------------------------------------------------------------------------------------------------------------------------------------------------------------------------------------------------------------------------------------------------------------------------------------------------------------------------------------------------------------------------------------------------------------------------------------------------------------------------------------------------------------------------------------------------------------------------------------------------------------------------------------------------------------------------------------------------------------------------------------------------------------------------------------------------------------------------------------------------------------------|
| EXTERIOR             | •                                                                                                                                                                                                                                                                                                                                                                                                                                                                                                                                                                                                                                                                                                                                                                                                                                                                                                                                                                                                                                                                                                                                                                                                                                                                                                                                                                                                                                                                                                                                                                                                                                                                                                                                                                                                                                                                                                                                                                                                                                                                                                                              |
| COPING               |                                                                                                                                                                                                                                                                                                                                                                                                                                                                                                                                                                                                                                                                                                                                                                                                                                                                                                                                                                                                                                                                                                                                                                                                                                                                                                                                                                                                                                                                                                                                                                                                                                                                                                                                                                                                                                                                                                                                                                                                                                                                                                                                |
| Deficiency Photo1    | Facade E                                                                                                                                                                                                                                                                                                                                                                                                                                                                                                                                                                                                                                                                                                                                                                                                                                                                                                                                                                                                                                                                                                                                                                                                                                                                                                                                                                                                                                                                                                                                                                                                                                                                                                                                                                                                                                                                                                                                                                                                                                                                                                                       |
| Violations           | No violations recorded.                                                                                                                                                                                                                                                                                                                                                                                                                                                                                                                                                                                                                                                                                                                                                                                                                                                                                                                                                                                                                                                                                                                                                                                                                                                                                                                                                                                                                                                                                                                                                                                                                                                                                                                                                                                                                                                                                                                                                                                                                                                                                                        |
|                      |                                                                                                                                                                                                                                                                                                                                                                                                                                                                                                                                                                                                                                                                                                                                                                                                                                                                                                                                                                                                                                                                                                                                                                                                                                                                                                                                                                                                                                                                                                                                                                                                                                                                                                                                                                                                                                                                                                                                                                                                                                                                                                                                |
| CORNICE<br>Condition | Inspected<br>3 - Fair                                                                                                                                                                                                                                                                                                                                                                                                                                                                                                                                                                                                                                                                                                                                                                                                                                                                                                                                                                                                                                                                                                                                                                                                                                                                                                                                                                                                                                                                                                                                                                                                                                                                                                                                                                                                                                                                                                                                                                                                                                                                                                          |
| Deficiency           | 5 - Fair<br>TERRA COTTA: MAJOR CRACKS, SPALLING                                                                                                                                                                                                                                                                                                                                                                                                                                                                                                                                                                                                                                                                                                                                                                                                                                                                                                                                                                                                                                                                                                                                                                                                                                                                                                                                                                                                                                                                                                                                                                                                                                                                                                                                                                                                                                                                                                                                                                                                                                                                                |
| Roof Plan reference  |                                                                                                                                                                                                                                                                                                                                                                                                                                                                                                                                                                                                                                                                                                                                                                                                                                                                                                                                                                                                                                                                                                                                                                                                                                                                                                                                                                                                                                                                                                                                                                                                                                                                                                                                                                                                                                                                                                                                                                                                                                                                                                                                |
|                      | K164 K164 N                                                                                                                                                                                                                                                                                                                                                                                                                                                                                                                                                                                                                                                                                                                                                                                                                                                                                                                                                                                                                                                                                                                                                                                                                                                                                                                                                                                                                                                                                                                                                                                                                                                                                                                                                                                                                                                                                                                                                                                                                                                                                                                    |
|                      | top of the second secon |
| Deficiency Quantity  | 10                                                                                                                                                                                                                                                                                                                                                                                                                                                                                                                                                                                                                                                                                                                                                                                                                                                                                                                                                                                                                                                                                                                                                                                                                                                                                                                                                                                                                                                                                                                                                                                                                                                                                                                                                                                                                                                                                                                                                                                                                                                                                                                             |
| Quantity Uom         | S.F.                                                                                                                                                                                                                                                                                                                                                                                                                                                                                                                                                                                                                                                                                                                                                                                                                                                                                                                                                                                                                                                                                                                                                                                                                                                                                                                                                                                                                                                                                                                                                                                                                                                                                                                                                                                                                                                                                                                                                                                                                                                                                                                           |
| Potential Action     | REPLACE                                                                                                                                                                                                                                                                                                                                                                                                                                                                                                                                                                                                                                                                                                                                                                                                                                                                                                                                                                                                                                                                                                                                                                                                                                                                                                                                                                                                                                                                                                                                                                                                                                                                                                                                                                                                                                                                                                                                                                                                                                                                                                                        |
| Urgency of Action    | PRIORITY 4                                                                                                                                                                                                                                                                                                                                                                                                                                                                                                                                                                                                                                                                                                                                                                                                                                                                                                                                                                                                                                                                                                                                                                                                                                                                                                                                                                                                                                                                                                                                                                                                                                                                                                                                                                                                                                                                                                                                                                                                                                                                                                                     |
| Purpose of Action    | LEVEL 2                                                                                                                                                                                                                                                                                                                                                                                                                                                                                                                                                                                                                                                                                                                                                                                                                                                                                                                                                                                                                                                                                                                                                                                                                                                                                                                                                                                                                                                                                                                                                                                                                                                                                                                                                                                                                                                                                                                                                                                                                                                                                                                        |
| Deficiency Photo1    |                                                                                                                                                                                                                                                                                                                                                                                                                                                                                                                                                                                                                                                                                                                                                                                                                                                                                                                                                                                                                                                                                                                                                                                                                                                                                                                                                                                                                                                                                                                                                                                                                                                                                                                                                                                                                                                                                                                                                                                                                                                                                                                                |
|                      | Facade E                                                                                                                                                                                                                                                                                                                                                                                                                                                                                                                                                                                                                                                                                                                                                                                                                                                                                                                                                                                                                                                                                                                                                                                                                                                                                                                                                                                                                                                                                                                                                                                                                                                                                                                                                                                                                                                                                                                                                                                                                                                                                                                       |
| Violations           | No violations recorded.                                                                                                                                                                                                                                                                                                                                                                                                                                                                                                                                                                                                                                                                                                                                                                                                                                                                                                                                                                                                                                                                                                                                                                                                                                                                                                                                                                                                                                                                                                                                                                                                                                                                                                                                                                                                                                                                                                                                                                                                                                                                                                        |
| DOORS                | Inspected                                                                                                                                                                                                                                                                                                                                                                                                                                                                                                                                                                                                                                                                                                                                                                                                                                                                                                                                                                                                                                                                                                                                                                                                                                                                                                                                                                                                                                                                                                                                                                                                                                                                                                                                                                                                                                                                                                                                                                                                                                                                                                                      |
| DOORS AND FRAMES     | Inspected                                                                                                                                                                                                                                                                                                                                                                                                                                                                                                                                                                                                                                                                                                                                                                                                                                                                                                                                                                                                                                                                                                                                                                                                                                                                                                                                                                                                                                                                                                                                                                                                                                                                                                                                                                                                                                                                                                                                                                                                                                                                                                                      |
| Condition            | 4 - Between Fair and Poor                                                                                                                                                                                                                                                                                                                                                                                                                                                                                                                                                                                                                                                                                                                                                                                                                                                                                                                                                                                                                                                                                                                                                                                                                                                                                                                                                                                                                                                                                                                                                                                                                                                                                                                                                                                                                                                                                                                                                                                                                                                                                                      |
| Deficiency           | 4 - between Fan and Foor<br>METAL CLAD: DETERIORATED DOOR AND FRAME - MAJO                                                                                                                                                                                                                                                                                                                                                                                                                                                                                                                                                                                                                                                                                                                                                                                                                                                                                                                                                                                                                                                                                                                                                                                                                                                                                                                                                                                                                                                                                                                                                                                                                                                                                                                                                                                                                                                                                                                                                                                                                                                     |

| estion                                     | Response                                              |
|--------------------------------------------|-------------------------------------------------------|
| XTERIOR                                    |                                                       |
| DOORS                                      |                                                       |
| DOORS AND FRAMES                           |                                                       |
| Roof Plan reference                        | $\rightarrow$                                         |
|                                            | K164 K164 N                                           |
|                                            | Part Street<br>14th Avenue                            |
| Deficiency Quantity                        | 2                                                     |
| Quantity Uom                               | EACH                                                  |
| Potential Action                           | REPLACE                                               |
| Urgency of Action                          | PRIORITY 4                                            |
| Purpose of Action<br>Deficiency Photo1     | LEVEL 2                                               |
| Violations                                 | Facade M<br>No violations recorded.                   |
|                                            |                                                       |
| DOOR HARDWARE                              | Inspected                                             |
| Condition                                  | 3 - Fair                                              |
| Deficiency                                 | No deficiencies recorded                              |
|                                            | Inspected                                             |
| Condition<br>Deficiency                    | 2 - Between Good and Fair<br>No deficiencies recorded |
| TRANSOM/SIDE LIGHT                         |                                                       |
| Condition                                  | Inspected<br>2 - Between Good and Fair                |
| Deficiency                                 | No deficiencies recorded                              |
| EXTERIOR WALLS                             | Inspected                                             |
| Material Type(s)                           | Masonry                                               |
| Replacement Quantity                       | 30,000                                                |
| Replacement Uom                            | S.F.                                                  |
| Instance on All Facades                    |                                                       |
| Instance on All Facades Instance Condition | Inspected<br>4 - Between Fair and Poor                |
|                                            |                                                       |
| Instance Quantity                          | 30,000                                                |
| Instance Quantity Uom                      | S.F.                                                  |