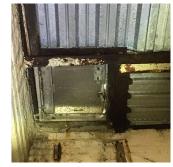

### **Building Condition Assessment Survey 2023 - 2024**

| uestion                 | Response                                                                                                                                  |
|-------------------------|-------------------------------------------------------------------------------------------------------------------------------------------|
| EXTERIOR                | <b>^</b>                                                                                                                                  |
| EXTERIOR WALLS          | Inspected                                                                                                                                 |
|                         | Facade D - Room 402, also Facade B - Staircase A/B, Room 301,<br>Facades B, D - Room 302, Facade K - Rooms 212, 312, Facade J<br>Room 310 |
| Violations              | No violations recorded.                                                                                                                   |
| EXTERIOR SOFFITS        | Inspected                                                                                                                                 |
| Condition               | 2 - Between Good and Fair                                                                                                                 |
| Deficiency              | No deficiencies recorded                                                                                                                  |
| LOADING DOCK            | Does not Exist                                                                                                                            |
| LOUVER                  | Inspected                                                                                                                                 |
| Condition               | 2 - Between Good and Fair                                                                                                                 |
| Deficiency              | No deficiencies recorded                                                                                                                  |
| PARAPETS                | Inspected                                                                                                                                 |
| Material Type(s)        | Masonry                                                                                                                                   |
| Replacement Quantity    | 5,000                                                                                                                                     |
| Replacement Uom         | C.F.                                                                                                                                      |
| Instance on All Facades | Inspected                                                                                                                                 |
| Instance Condition      | 3 - Fair                                                                                                                                  |
| Instance Quantity       | 5,000                                                                                                                                     |
| Instance Quantity Uom   | C.F.                                                                                                                                      |
| Deficiency              | BRICK: DETERIORATED JOINTS                                                                                                                |

### BRICK: DETERIORATED JOINTS

Deficiency Quantity Quantity Uom Potential Action Urgency of Action Purpose of Action Deficiency Photo1

S.F. REPOINT PRIORITY 4 LEVEL 2

Roof 1 No violations recorded.

BRICK: EFFLORESCENCE