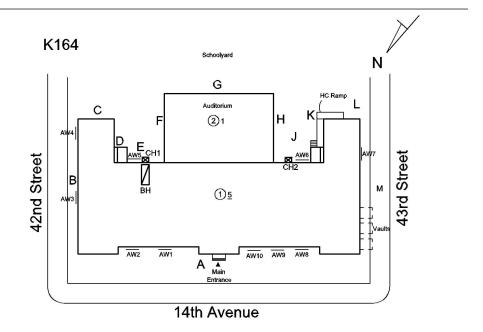

K164

| uestion              | Response                                                                                                                                                                                                                                                                                                                                                                                                                                                                                                                                                                                                                                                                                                                                                                                                                                                                                                                                                                                                                                                                                                                                                                                                                                                                                                                                                                                                                                                                                                                                                                                                                                                                                                                                                                                                                                                                                                                                                                                                                                                                                                                       |
|----------------------|--------------------------------------------------------------------------------------------------------------------------------------------------------------------------------------------------------------------------------------------------------------------------------------------------------------------------------------------------------------------------------------------------------------------------------------------------------------------------------------------------------------------------------------------------------------------------------------------------------------------------------------------------------------------------------------------------------------------------------------------------------------------------------------------------------------------------------------------------------------------------------------------------------------------------------------------------------------------------------------------------------------------------------------------------------------------------------------------------------------------------------------------------------------------------------------------------------------------------------------------------------------------------------------------------------------------------------------------------------------------------------------------------------------------------------------------------------------------------------------------------------------------------------------------------------------------------------------------------------------------------------------------------------------------------------------------------------------------------------------------------------------------------------------------------------------------------------------------------------------------------------------------------------------------------------------------------------------------------------------------------------------------------------------------------------------------------------------------------------------------------------|
| EXTERIOR             | •                                                                                                                                                                                                                                                                                                                                                                                                                                                                                                                                                                                                                                                                                                                                                                                                                                                                                                                                                                                                                                                                                                                                                                                                                                                                                                                                                                                                                                                                                                                                                                                                                                                                                                                                                                                                                                                                                                                                                                                                                                                                                                                              |
| COPING               |                                                                                                                                                                                                                                                                                                                                                                                                                                                                                                                                                                                                                                                                                                                                                                                                                                                                                                                                                                                                                                                                                                                                                                                                                                                                                                                                                                                                                                                                                                                                                                                                                                                                                                                                                                                                                                                                                                                                                                                                                                                                                                                                |
| Deficiency Photo1    | Facade E                                                                                                                                                                                                                                                                                                                                                                                                                                                                                                                                                                                                                                                                                                                                                                                                                                                                                                                                                                                                                                                                                                                                                                                                                                                                                                                                                                                                                                                                                                                                                                                                                                                                                                                                                                                                                                                                                                                                                                                                                                                                                                                       |
| Violations           | No violations recorded.                                                                                                                                                                                                                                                                                                                                                                                                                                                                                                                                                                                                                                                                                                                                                                                                                                                                                                                                                                                                                                                                                                                                                                                                                                                                                                                                                                                                                                                                                                                                                                                                                                                                                                                                                                                                                                                                                                                                                                                                                                                                                                        |
|                      |                                                                                                                                                                                                                                                                                                                                                                                                                                                                                                                                                                                                                                                                                                                                                                                                                                                                                                                                                                                                                                                                                                                                                                                                                                                                                                                                                                                                                                                                                                                                                                                                                                                                                                                                                                                                                                                                                                                                                                                                                                                                                                                                |
| CORNICE<br>Condition | Inspected<br>3 - Fair                                                                                                                                                                                                                                                                                                                                                                                                                                                                                                                                                                                                                                                                                                                                                                                                                                                                                                                                                                                                                                                                                                                                                                                                                                                                                                                                                                                                                                                                                                                                                                                                                                                                                                                                                                                                                                                                                                                                                                                                                                                                                                          |
| Deficiency           | 5 - Fair<br>TERRA COTTA: MAJOR CRACKS, SPALLING                                                                                                                                                                                                                                                                                                                                                                                                                                                                                                                                                                                                                                                                                                                                                                                                                                                                                                                                                                                                                                                                                                                                                                                                                                                                                                                                                                                                                                                                                                                                                                                                                                                                                                                                                                                                                                                                                                                                                                                                                                                                                |
| Roof Plan reference  |                                                                                                                                                                                                                                                                                                                                                                                                                                                                                                                                                                                                                                                                                                                                                                                                                                                                                                                                                                                                                                                                                                                                                                                                                                                                                                                                                                                                                                                                                                                                                                                                                                                                                                                                                                                                                                                                                                                                                                                                                                                                                                                                |
|                      | K164 K164 N                                                                                                                                                                                                                                                                                                                                                                                                                                                                                                                                                                                                                                                                                                                                                                                                                                                                                                                                                                                                                                                                                                                                                                                                                                                                                                                                                                                                                                                                                                                                                                                                                                                                                                                                                                                                                                                                                                                                                                                                                                                                                                                    |
|                      | top of the second secon |
| Deficiency Quantity  | 10                                                                                                                                                                                                                                                                                                                                                                                                                                                                                                                                                                                                                                                                                                                                                                                                                                                                                                                                                                                                                                                                                                                                                                                                                                                                                                                                                                                                                                                                                                                                                                                                                                                                                                                                                                                                                                                                                                                                                                                                                                                                                                                             |
| Quantity Uom         | S.F.                                                                                                                                                                                                                                                                                                                                                                                                                                                                                                                                                                                                                                                                                                                                                                                                                                                                                                                                                                                                                                                                                                                                                                                                                                                                                                                                                                                                                                                                                                                                                                                                                                                                                                                                                                                                                                                                                                                                                                                                                                                                                                                           |
| Potential Action     | REPLACE                                                                                                                                                                                                                                                                                                                                                                                                                                                                                                                                                                                                                                                                                                                                                                                                                                                                                                                                                                                                                                                                                                                                                                                                                                                                                                                                                                                                                                                                                                                                                                                                                                                                                                                                                                                                                                                                                                                                                                                                                                                                                                                        |
| Urgency of Action    | PRIORITY 4                                                                                                                                                                                                                                                                                                                                                                                                                                                                                                                                                                                                                                                                                                                                                                                                                                                                                                                                                                                                                                                                                                                                                                                                                                                                                                                                                                                                                                                                                                                                                                                                                                                                                                                                                                                                                                                                                                                                                                                                                                                                                                                     |
| Purpose of Action    | LEVEL 2                                                                                                                                                                                                                                                                                                                                                                                                                                                                                                                                                                                                                                                                                                                                                                                                                                                                                                                                                                                                                                                                                                                                                                                                                                                                                                                                                                                                                                                                                                                                                                                                                                                                                                                                                                                                                                                                                                                                                                                                                                                                                                                        |
| Deficiency Photo1    |                                                                                                                                                                                                                                                                                                                                                                                                                                                                                                                                                                                                                                                                                                                                                                                                                                                                                                                                                                                                                                                                                                                                                                                                                                                                                                                                                                                                                                                                                                                                                                                                                                                                                                                                                                                                                                                                                                                                                                                                                                                                                                                                |
|                      | Facade E                                                                                                                                                                                                                                                                                                                                                                                                                                                                                                                                                                                                                                                                                                                                                                                                                                                                                                                                                                                                                                                                                                                                                                                                                                                                                                                                                                                                                                                                                                                                                                                                                                                                                                                                                                                                                                                                                                                                                                                                                                                                                                                       |
| Violations           | No violations recorded.                                                                                                                                                                                                                                                                                                                                                                                                                                                                                                                                                                                                                                                                                                                                                                                                                                                                                                                                                                                                                                                                                                                                                                                                                                                                                                                                                                                                                                                                                                                                                                                                                                                                                                                                                                                                                                                                                                                                                                                                                                                                                                        |
| DOORS                | Inspected                                                                                                                                                                                                                                                                                                                                                                                                                                                                                                                                                                                                                                                                                                                                                                                                                                                                                                                                                                                                                                                                                                                                                                                                                                                                                                                                                                                                                                                                                                                                                                                                                                                                                                                                                                                                                                                                                                                                                                                                                                                                                                                      |
| DOORS AND FRAMES     | Inspected                                                                                                                                                                                                                                                                                                                                                                                                                                                                                                                                                                                                                                                                                                                                                                                                                                                                                                                                                                                                                                                                                                                                                                                                                                                                                                                                                                                                                                                                                                                                                                                                                                                                                                                                                                                                                                                                                                                                                                                                                                                                                                                      |
| Condition            | 4 - Between Fair and Poor                                                                                                                                                                                                                                                                                                                                                                                                                                                                                                                                                                                                                                                                                                                                                                                                                                                                                                                                                                                                                                                                                                                                                                                                                                                                                                                                                                                                                                                                                                                                                                                                                                                                                                                                                                                                                                                                                                                                                                                                                                                                                                      |
| Deficiency           | 4 - between Fan and Foor<br>METAL CLAD: DETERIORATED DOOR AND FRAME - MAJO                                                                                                                                                                                                                                                                                                                                                                                                                                                                                                                                                                                                                                                                                                                                                                                                                                                                                                                                                                                                                                                                                                                                                                                                                                                                                                                                                                                                                                                                                                                                                                                                                                                                                                                                                                                                                                                                                                                                                                                                                                                     |

| estion                                     | Response                                              |
|--------------------------------------------|-------------------------------------------------------|
| XTERIOR                                    |                                                       |
| DOORS                                      |                                                       |
| DOORS AND FRAMES                           |                                                       |
| Roof Plan reference                        | $\rightarrow$                                         |
|                                            | K164 K164 N                                           |
|                                            | Part Street<br>14th Avenue                            |
| Deficiency Quantity                        | 2                                                     |
| Quantity Uom                               | EACH                                                  |
| Potential Action                           | REPLACE                                               |
| Urgency of Action                          | PRIORITY 4                                            |
| Purpose of Action<br>Deficiency Photo1     | LEVEL 2                                               |
| Violations                                 | Facade M<br>No violations recorded.                   |
|                                            |                                                       |
| DOOR HARDWARE                              | Inspected                                             |
| Condition                                  | 3 - Fair                                              |
| Deficiency                                 | No deficiencies recorded                              |
|                                            | Inspected                                             |
| Condition<br>Deficiency                    | 2 - Between Good and Fair<br>No deficiencies recorded |
| TRANSOM/SIDE LIGHT                         |                                                       |
| Condition                                  | Inspected<br>2 - Between Good and Fair                |
| Deficiency                                 | No deficiencies recorded                              |
| EXTERIOR WALLS                             | Inspected                                             |
| Material Type(s)                           | Masonry                                               |
| Replacement Quantity                       | 30,000                                                |
| Replacement Uom                            | S.F.                                                  |
| Instance on All Facades                    |                                                       |
| Instance on All Facades Instance Condition | Inspected<br>4 - Between Fair and Poor                |
|                                            |                                                       |
| Instance Quantity                          | 30,000                                                |
| Instance Quantity Uom                      | S.F.                                                  |

### EXTERIOR WALLS

Elevation

Roof Plan reference

Deficiency Quantity Quantity Uom Potential Action Urgency of Action Purpose of Action Deficiency Photo1

Violations

Deficiency Roof Plan reference

Facade E No violations recorded.

### EXTERIOR WALLS

Elevation

Deficiency Quantity Quantity Uom Potential Action Urgency of Action Purpose of Action Deficiency Photol

Violations

Deficiency Roof Plan reference

Elevation

Deficiency Quantity Quantity Uom Potential Action

### Violations Deficiency

Roof Plan reference

Elevation

Deficiency Quantity Quantity Uom Potential Action Urgency of Action Purpose of Action Deficiency Photo1

G 21

BRICK: WATER INFILTRATION IN INSTRUCTIONAL SPACE