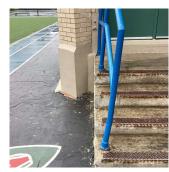

| S.F.                                                               |
| Potential Action                 | REPAIR                                                             |
| Urgency of Action                | PRIORITY 3                                                         |
| Purpose of Action                | LEVEL 2                                                            |
| Deficiency Photo1                | Facade L - Exit 4                                                  |
| Violations                       | No violations recorded.                                            |



## **Building Condition Assessment Survey 2023 - 2024**

## Architectural Inspection

#### Question

EXTERIOR

#### STAIRS/RAMPS: EXTERIOR

Violations

#### RAILINGS

Deficiency Photo1



Facade F

Response

No violations recorded.

| Deficiency          | RUST - MAJOR                      |  |
|---------------------|-----------------------------------|--|
| Roof Plan reference | K162 N                            |  |
|                     | Nilloughy Avenue                  |  |
| Deficiency Quantity | St. Nicholas Avenue<br>20         |  |
| Quantity Uom        | L.F.                              |  |
| Potential Action    | REPLACE                           |  |
| Urgency of Action   | PRIORITY 4                        |  |
| Purpose of Action   | LEVEL 2                           |  |
| Deficiency Photo1   | Facade B                          |  |
| Violations          | No violations recorded.           |  |
| IRS/RAMPS           | Inspected                         |