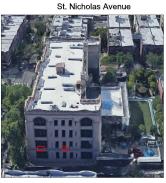

Custodian

Fireman

Facade Photo

Muzaffar Mahmood

Corner of St. Nicholas Avenue and Willoughby Avenue - East View

K162

## Architectural Inspection

Main Entrance Photo

K162

Facade A - St. Nicholas Avenue

Roof 1 - East View

| Yes      |                                                                                                                                                                                                                                                                               |
|----------|-------------------------------------------------------------------------------------------------------------------------------------------------------------------------------------------------------------------------------------------------------------------------------|
| Systems: | Exterior Doors (Exits 1A, 5, 7) - repairs; 1st, 2nd and 4th<br>Floor Staff Toilet Rooms - HC Upgrade                                                                                                                                                                          |
| Year:    | 2023                                                                                                                                                                                                                                                                          |
| Systems: | Exterior wall - repairs; Foundation Wall - Repairs; Roof - repairs.                                                                                                                                                                                                           |
| Year:    | 2022                                                                                                                                                                                                                                                                          |
| Systems: | Areaway - repairs; Exterior Stair (Main Entrance) -<br>replacement; Exterior Stair (Exit 3) - repairs; Roofing and<br>Flashing (Roof 2) - Replacement; Leaders/Gutters/<br>Downspout - replacement                                                                            |
| Year:    | 2021                                                                                                                                                                                                                                                                          |
| Systems: | Roofing and Flashing (Roof 1) - replacement; Parapets<br>and Coping, Perimeter Flashing - replacement; Bulkhead<br>exterior wall - repairs; Exterior Walls - repairs; Basement<br>Foundation Walls - repairs; Cafeteria, Main Office,<br>Windows Balances (75) - replacement. |
| Year:    | 2020                                                                                                                                                                                                                                                                          |
| Systems: | Exterior Walls (Facades C, K) - repairs; Chimney - repairs.                                                                                                                                                                                                                   |
| Year:    | 2014                                                                                                                                                                                                                                                                          |
| Systems: | Ash Hoist Vault Doors - replacement.                                                                                                                                                                                                                                          |

## St. Nicholas Avenue

| spection              |           |  |  |  |
|-----------------------|-----------|--|--|--|
| Question              | Response  |  |  |  |
| Architectural         |           |  |  |  |
| EXTERIOR              | Inspected |  |  |  |
| AREAWAY               | Inspected |  |  |  |
| Instance on AW1       | Inspected |  |  |  |
| Instance Condition    | 1 - Good  |  |  |  |
| Instance Quantity     | 1         |  |  |  |
| Instance Quantity Uom | EACH      |  |  |  |
|                       |           |  |  |  |