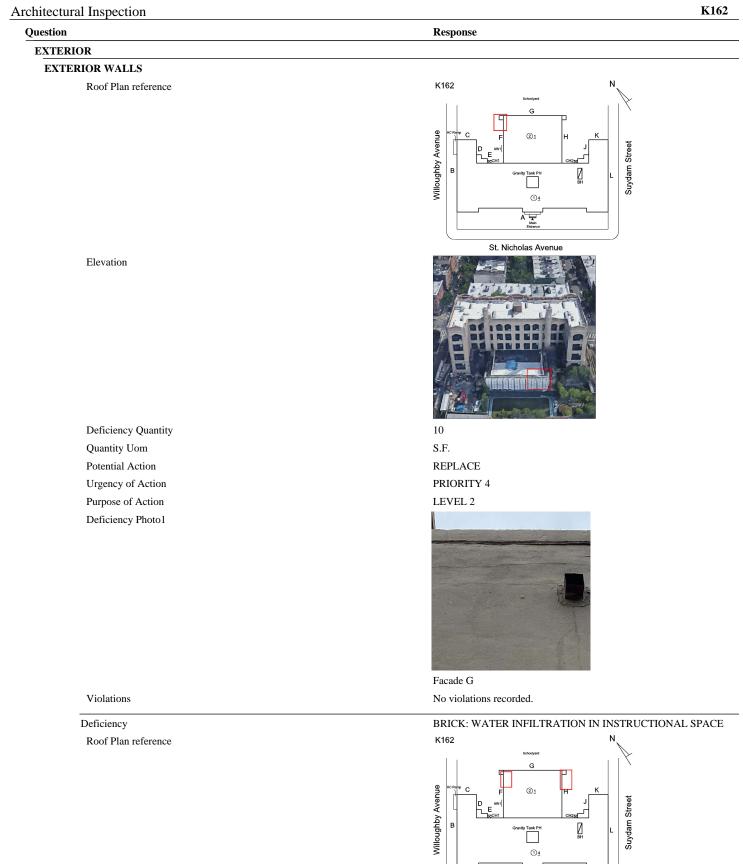

|
| Material Type(s)        | Masonry                    |
| Replacement Quantity    | 28,500                     |
| Replacement Uom         | S.F.                       |
| Instance on All Facades | Inspected                  |
| Instance Condition      | 4 - Between Fair and Poor  |
| Instance Quantity       | 28,500                     |
| Instance Quantity Uom   | S.F.                       |
| Deficiency              | BRICK: DETERIORATED JOINTS |

Roof Plan reference



80 S.F.

REPOINT PRIORITY 3

LEVEL 2



Facade A No violations recorded.

STUCCO CEMENT SURFACE: CRACKS, SPALLING

Elevation

Deficiency Quantity Quantity Uom Potential Action Urgency of Action Purpose of Action Deficiency Photol

Violations

Deficiency

## **Building Condition Assessment Survey 2023 - 2024**



St. Nicholas Avenue

A

#### **Building Condition Assessment Survey 2023 - 2024**

#### Architectural Inspection

#### Question

EXTERIOR

#### EXTERIOR WALLS

Elevation

Deficiency Quantity Quantity Uom Potential Action Urgency of Action Purpose of Action Deficiency Photo1

Violations

Deficiency Roof Plan reference

Elevation

Deficiency Quantity Quantity Uom Potential Action



K162

200 S.F. REPAIR PRIORITY 5 LEVEL 2

Response



Facade H - Exit 8 Vestibule, Facade F - Exit 9 Vestibule (Shown) No violations recorded.





20 L.F. REPAIR

## **Building Condition Assessment Survey 2023 - 2024**

# A

| itectural Inspection                            | K10<br>Response