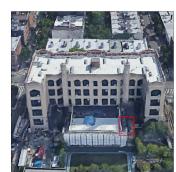

Custodian

Fireman

Facade Photo

Muzaffar Mahmood

Corner of St. Nicholas Avenue and Willoughby Avenue - East View

K162