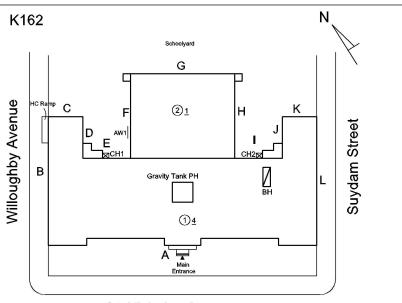

## Priority Condition

| Priority<br>Condition Exist<br>Last Year?   | Priority<br>Category     | Condition<br>Description                                                                      | Component<br>Affected                       | Location<br>Description |                       | rson(s)<br>otified | Person(s) Title | PhotoImage                               |  |
|---------------------------------------------|--------------------------|-----------------------------------------------------------------------------------------------|---------------------------------------------|-------------------------|-----------------------|--------------------|-----------------|------------------------------------------|--|
| No                                          | Tripping Hazard          | Severely<br>damaged and<br>heaving asphalt<br>is a potential<br>tripping hazard<br>condition. | SITE   PAVING<br>  Student Use  <br>Asphalt | Schoolyard              |                       | ızaffar<br>ahmoud  | Fireman         |                                          |  |
| tructural Engin                             | eer Required             |                                                                                               |                                             |                         |                       |                    |                 |                                          |  |
| Structural<br>Condition Type                | Condition<br>Description | Component<br>Affected                                                                         | Location<br>Descript                        |                         | Person(s)<br>Notified |                    | Person(s) Title | PhotoImage                               |  |
| No condition record                         | rded                     |                                                                                               |                                             |                         |                       |                    |                 |                                          |  |
| rogrammatic A                               | ccessibility             |                                                                                               |                                             |                         |                       |                    |                 |                                          |  |
| Programmatic                                | Accessibility Status     | Question                                                                                      |                                             |                         |                       | Resp               | oonse           |                                          |  |
| Is the primary of                           | r secondary entrance     | on an accessible rout                                                                         | e?                                          |                         |                       | Yes                |                 |                                          |  |
| Is the building                             | g a multi-story buildi   | ng?                                                                                           |                                             |                         |                       | Yes                |                 |                                          |  |
| Are all floor                               | rs of the building acc   | cessible through comp                                                                         | liant means?                                |                         |                       | Yes                |                 |                                          |  |
| Accessible classrooms exists on each floor? |                          |                                                                                               |                                             |                         |                       | Yes                |                 |                                          |  |
|                                             |                          | ccessible toilets exist                                                                       |                                             |                         |                       | Yes                |                 |                                          |  |
|                                             |                          | tist, are they ALL acc<br>nnasiums, Library, M                                                |                                             |                         |                       | Yes                |                 |                                          |  |
| Physical Break                              | down Structure           |                                                                                               |                                             | Exists                  | Required              | Complies           | s Deficiency    | Assistive Fi<br>Listening A<br>System St |  |
| PROGRAMM                                    | ATIC ACCESSIBII          | LITY                                                                                          |                                             |                         |                       |                    |                 |                                          |  |
| Exterior Ro                                 | outes                    |                                                                                               |                                             |                         |                       |                    |                 |                                          |  |
| Exterio                                     | or Entrances & Exi       | ts                                                                                            |                                             |                         |                       | Yes                |                 |                                          |  |
| Exterio                                     | or H/C Lifts             |                                                                                               |                                             | No                      | No                    |                    |                 |                                          |  |
| Exterio                                     | or Ramps and Raili       | ngs                                                                                           |                                             | Yes                     |                       | Yes                |                 |                                          |  |
| Interior Ro                                 | utes                     |                                                                                               |                                             |                         |                       |                    |                 |                                          |  |
| Corrid                                      | or and Lobby H/C         | Lifts                                                                                         |                                             | No                      | No                    |                    |                 |                                          |  |
| Interior Corridor Doors and Hardware        |                          |                                                                                               | Yes                                         |                         | Yes                   |                    |                 |                                          |  |
| Interio                                     | or Corridors and Lo      | obbies                                                                                        |                                             |                         |                       | Yes                |                 |                                          |  |
| Interio                                     | or Elevators             |                                                                                               |                                             | Yes                     |                       | Yes                |                 |                                          |  |
| Interio                                     | or Lobby Doors and       | Hardware                                                                                      |                                             |                         |                       | Yes                |                 |                                          |  |
|                                             | or Ramps                 |                                                                                               |                                             | No                      |                       |                    |                 |                                          |  |
|                                             |                          |                                                                                               |                                             |                         |                       |                    |                 |                                          |  |
| Rooms & S                                   | naces                    |                                                                                               |                                             |                         |                       |                    |                 |                                          |  |