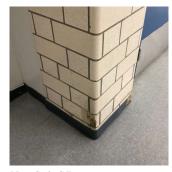

|
| Deficiency                             | GLAZED BLOCK: CRACKS/SPALLING                 |
| Deficiency Location/Instance           | Columns, Near Stair C/Basement, by Kitchen    |
| Deficiency Quantity                    | 30                                            |
| Quantity Uom                           | S.F.                                          |
| Potential Action                       | REPLACE                                       |
| Urgency of Action<br>Purpose of Action | PRIORITY 3<br>LEVEL 2                         |

## **Building Condition Assessment Survey 2023 - 2024**

## Architectural Inspection

| Question  | Response |
|-----------|----------|
| INTERIOR  |          |
| CAFETERIA |          |
| Walls     |          |

Deficiency Photo1



Near Stair C/Basement No violations recorded.

## Violations

Deficiency Location/Instance Deficiency Quantity Quantity Uom Potential Action Urgency of Action Purpose of Action Deficiency Photo1

#### BRICK: CRACKS/SPALLING

Near Supply Room, Exits 5, 7 - Vestibules, by Electrical Room 40 S.F. REPLACE

K162

PRIORITY 3

#### LEVEL 2



Near Supply Room No violations recorded.

#### Violations

#### Window Curtains/Shades/Blinds

| Instance on Basement -Students    | Does not Exist                                               |
|-----------------------------------|--------------------------------------------------------------|
| CLASSROOMS/CORRIDORS/ADMIN SPACES | Inspected                                                    |
| Ceiling                           | Inspected