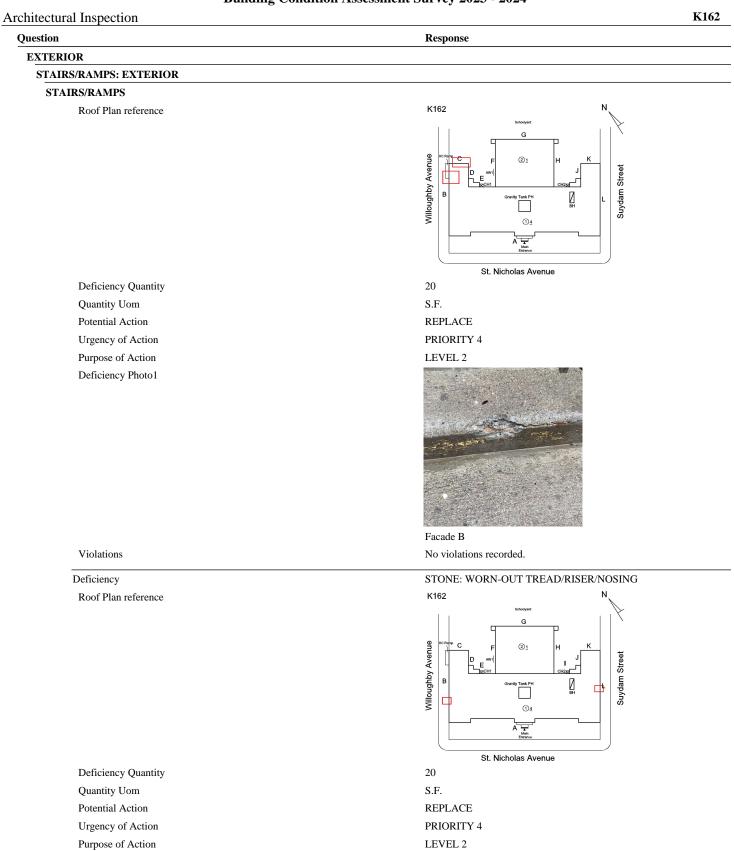

ding Condition Assessment Survey 2023 - 2024**



Quantity Uom Potential Action Urgency of Action Purpose of Action

L.F.

REPOINT

PRIORITY 4 LEVEL 2

#### **Building Condition Assessment Survey 2023 - 2024**

#### Architectural Inspection

#### Question

EXTERIOR

### STAIRS/RAMPS: EXTERIOR

## STAIRS/RAMPS

Violations

Deficiency Photo1



Facade B - Exit 5

No violations recorded.

## Deficiency K162 Roof Plan reference G Willoughby Avenue 21 Suydam Street y Tank Pi И (1₫ A St. Nicholas Avenue Deficiency Quantity 10 Quantity Uom S.F. REPLACE Potential Action PRIORITY 4 Urgency of Action Purpose of Action LEVEL 2 Deficiency Photo1

Facade B - Exit 5 No violations recorded.

Violations

Deficiency

CONCRETE: WORN-OUT TREAD/RISER/NOSING

## STONE: CRACKS/SPALLING - MAJOR

K162

Response



#### Building Condition Assessment Survey 2023 - 2024

#### Architectural Inspection

| Ouestion |  |
|----------|--|
| Question |  |

EXTERIOR

## STAIRS/RAMPS: EXTERIOR

#### STAIRS/RAMPS

Deficiency Photo1



Facade L

Response

#### Deficiency CONCRETE: CRACKS/SPALLING - MAJOR K162 Roof Plan reference G 21 Willoughby Avenue Suydam Street И Tank PH L (1₫ A St. Nicholas Avenue Deficiency Quantity 30 Quantity Uom S.F. Potential Action REPLACE Urgency of Action PRIORITY 4 Purpose of Action LEVEL 2 Deficiency Photo1 Facade L Violations No violations recorded. WINDOWS Inspected 18,000 Replacement Quantity Replacement Uom S.F. EXTERIOR GUARDS Inspected Condition 2 - Between Good and Fair Deficiency No deficiencies recorded LINTELS Inspected Condition 2 - Between Good and Fair Deficiency No