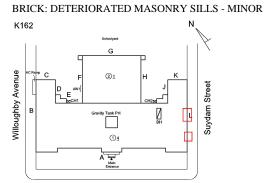

## Priority Condition

| Priority<br>Condition Exist<br>Last Year?   | Priority<br>Category     | Condition<br>Description                                                                      | Component<br>Affected                       | Location<br>Description |                       | rson(s)<br>otified | Person(s) Title | PhotoImage                               |  |
|---------------------------------------------|--------------------------|-----------------------------------------------------------------------------------------------|---------------------------------------------|-------------------------|-----------------------|--------------------|-----------------|------------------------------------------|--|
| No                                          | Tripping Hazard          | Severely<br>damaged and<br>heaving asphalt<br>is a potential<br>tripping hazard<br>condition. | SITE   PAVING<br>  Student Use  <br>Asphalt | Schoolyard              |                       | ızaffar<br>ahmoud  | Fireman         |                                          |  |
| tructural Engin                             | eer Required             |                                                                                               |                                             |                         |                       |                    |                 |                                          |  |
| Structural<br>Condition Type                | Condition<br>Description | Component<br>Affected                                                                         | Location<br>Descript                        |                         | Person(s)<br>Notified |                    | Person(s) Title | PhotoImage                               |  |
| No condition record                         | rded                     |                                                                                               |                                             |                         |                       |                    |                 |                                          |  |
| rogrammatic A                               | ccessibility             |                                                                                               |                                             |                         |                       |                    |                 |                                          |  |
| Programmatic                                | Accessibility Status     | Question                                                                                      |                                             |                         |                       | Resp               | oonse           |                                          |  |
| Is the primary of                           | r secondary entrance     | on an accessible rout                                                                         | e?                                          |                         |                       | Yes                |                 |                                          |  |
| Is the building                             | g a multi-story buildi   | ng?                                                                                           |                                             |                         |                       | Yes                |                 |                                          |  |
| Are all floor                               | rs of the building acc   | cessible through comp                                                                         | liant means?                                |                         |                       | Yes                |                 |                                          |  |
| Accessible classrooms exists on each floor? |                          |                                                                                               |                                             |                         |                       | Yes                |                 |                                          |  |
|                                             |                          | ccessible toilets exist                                                                       |                                             |                         |                       | Yes                |                 |                                          |  |
|                                             |                          | tist, are they ALL acc<br>nnasiums, Library, M                                                |                                             |                         |                       | Yes                |                 |                                          |  |
| Physical Break                              | down Structure           |                                                                                               |                                             | Exists                  | Required              | Complies           | s Deficiency    | Assistive Fi<br>Listening A<br>System St |  |
| PROGRAMM                                    | ATIC ACCESSIBII          | LITY                                                                                          |                                             |                         |                       |                    |                 |                                          |  |
| Exterior Ro                                 | outes                    |                                                                                               |                                             |                         |                       |                    |                 |                                          |  |
| Exterio                                     | or Entrances & Exi       | ts                                                                                            |                                             |                         |                       | Yes                |                 |                                          |  |
| Exterio                                     | or H/C Lifts             |                                                                                               |                                             | No                      | No                    |                    |                 |                                          |  |
| Exterio                                     | or Ramps and Raili       | ngs                                                                                           |                                             | Yes                     |                       | Yes                |                 |                                          |  |
| Interior Ro                                 | utes                     |                                                                                               |                                             |                         |                       |                    |                 |                                          |  |
| Corrid                                      | or and Lobby H/C         | Lifts                                                                                         |                                             | No                      | No                    |                    |                 |                                          |  |
| Interior Corridor Doors and Hardware        |                          |                                                                                               | Yes                                         |                         | Yes                   |                    |                 |                                          |  |
| Interio                                     | or Corridors and Lo      | obbies                                                                                        |                                             |                         |                       | Yes                |                 |                                          |  |
| Interio                                     | or Elevators             |                                                                                               |                                             | Yes                     |                       | Yes                |                 |                                          |  |
| Interio                                     | or Lobby Doors and       | Hardware                                                                                      |                                             |                         |                       | Yes                |                 |                                          |  |
|                                             | or Ramps                 |                                                                                               |                                             | No                      |                       |                    |                 |                                          |  |
|                                             |                          |                                                                                               |                                             |                         |                       |                    |                 |                                          |  |
| Rooms & S                                   | naces                    |                                                                                               |                                             |                         |                       |                    |                 |                                          |  |