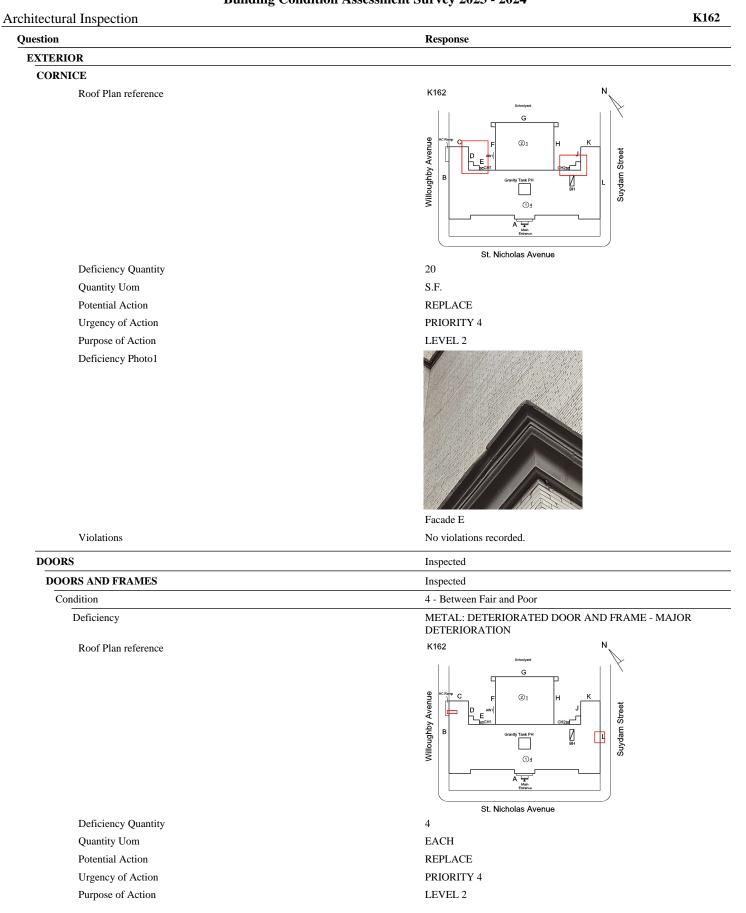

## St. Nicholas Avenue

| spection              |           |  |  |  |
|-----------------------|-----------|--|--|--|
| Question              | Response  |  |  |  |
| Architectural         |           |  |  |  |
| EXTERIOR              | Inspected |  |  |  |
| AREAWAY               | Inspected |  |  |  |
| Instance on AW1       | Inspected |  |  |  |
| Instance Condition    | 1 - Good  |  |  |  |
| Instance Quantity     | 1         |  |  |  |
| Instance Quantity Uom | EACH      |  |  |  |
|                       |           |  |  |  |