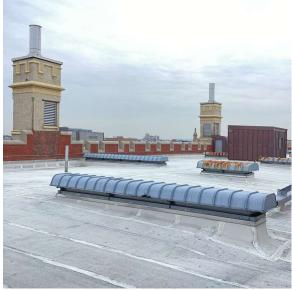

|  |  |  |
| Summary of Principal's Feedback                                            | The Principal's comments is as follows: The deteriorated floor tiles in the classrooms on the 2nd Floor need to be replaced. |  |  |  |
| Custodian                                                                  | Was not present                                                                                                              |  |  |  |

Custodian

Fireman

Facade Photo

Muzaffar Mahmood



Corner of St. Nicholas Avenue and Willoughby Avenue - East View

K162

# NYC Department of Education Building Condition Assessment Survey 2023 - 2024

## Architectural Inspection

Main Entrance Photo

K162



Facade A - St. Nicholas Avenue



Roof 1 - East View

| Yes      |                                                                                                                                                                                                                                                                               |
|----------|-------------------------------------------------------------------------------------------------------------------------------------------------------------------------------------------------------------------------------------------------------------------------------|
| Systems: | Exterior Doors (Exits 1A, 5, 7) - repairs; 1st, 2nd and 4th<br>Floor Staff Toilet Rooms - HC Upgrade