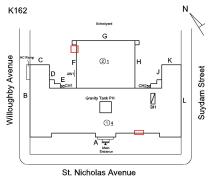

## St. Nicholas Avenue

| spection              |           |  |  |  |
|-----------------------|-----------|--|--|--|
| Question              | Response  |  |  |  |
| Architectural         |           |  |  |  |
| EXTERIOR              | Inspected |  |  |  |
| AREAWAY               | Inspected |  |  |  |
| Instance on AW1       | Inspected |  |  |  |
| Instance Condition    | 1 - Good  |  |  |  |
| Instance Quantity     | 1         |  |  |  |
| Instance Quantity Uom | EACH      |  |  |  |
|                       |           |  |  |  |