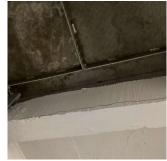

|

#### Building Condition Assessment Survey 2023 - 2024

#### Architectural Inspection

#### Question

INTERIOR

#### STRUCTURAL

#### COLUMNS/BEAMS/BEARING WALLS

Deficiency Photo1

Violations

Deficiency Location/Instance

Deficiency Quantity Quantity Uom

Potential Action

Urgency of Action Purpose of Action

Deficiency Photo1

Deficiency



Basement - Boiler Room

No violations recorded.

## STEEL COLUMNS/BEAMS: DETERIORATED CONCRETE FIREPROOFING Basement - Vault

10 S.F. REPLACE PRIORITY 4 LEVEL 5



Basement - Vault No violations recorded.

# STEEL COLUMNS/BEAMS: DETERIORATED/MISSING PLASTER FIREPROOFING

Basement - Boiler Room, Oil Tank Room, Fan Room, Room B32, Custodian workshop, Supply Room

70

S.F.

REPLACE

PRIORITY 4





Violations

#### Deficiency

Deficiency Location/Instance

Deficiency Quantity Quantity Uom Potential Action Urgency of Action Purpose of Action Deficiency Photo1 Response

| estion                       | Response                                                            |
|------------------------------|---------------------------------------------------------------------|
| NTERIOR                      |                                                                     |
| STRUCTURAL                   |