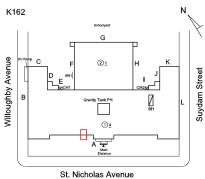

Custodian

Fireman

Facade Photo

Muzaffar Mahmood

Corner of St. Nicholas Avenue and Willoughby Avenue - East View

K162