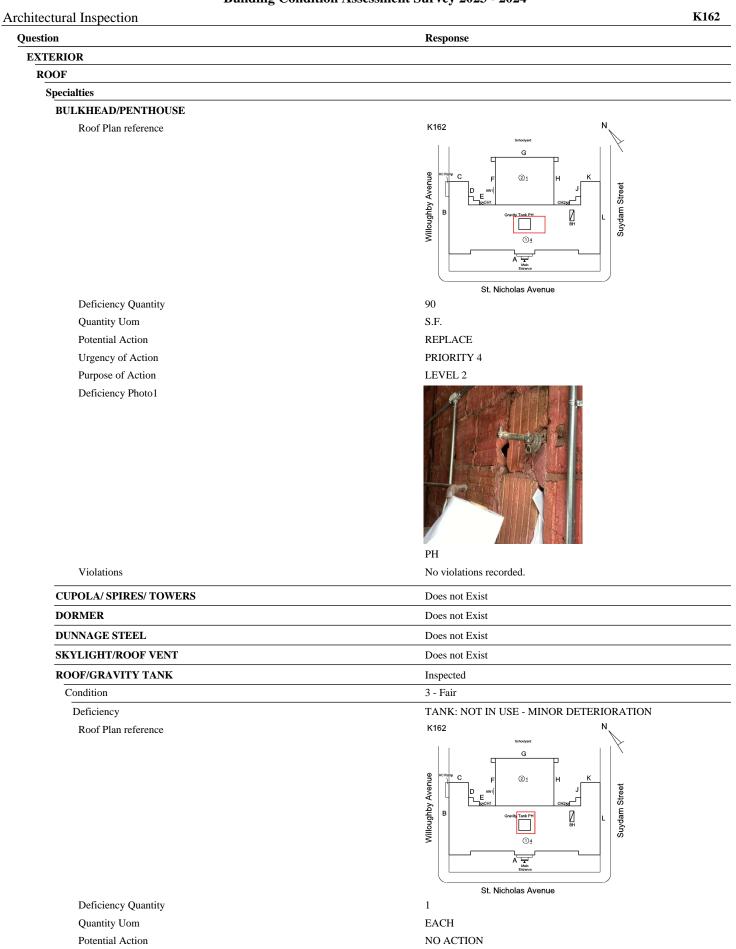

ons recorded.                                     |
| Specialties                                                                                                | Inspected                                                   |
| BULKHEAD/PENTHOUSE                                                                                         | Inspected                                                   |
| Condition                                                                                                  | 3 - Fair                                                    |
| Deficiency                                                                                                 | BULKHEAD/PENTHOUSE WALLS/INTERIOR: BRICK<br>CRACKS/SPALLING |

#### Building Condition Assessment Survey 2023 - 2024



(P)

| Architectural | Inspection |
|---------------|------------|
|               |            |

| itectural Inspection             | Demonse                                                            |
|----------------------------------|--------------------------------------------------------------------|
| nestion                          | Response                                                           |
| EXTERIOR                         |                                                                    |
| ROOF                             |                                                                    |
| Specialties<br>ROOF/GRAVITY TANK |                                                                    |
| Urgency of Action                | PRIORITY 1