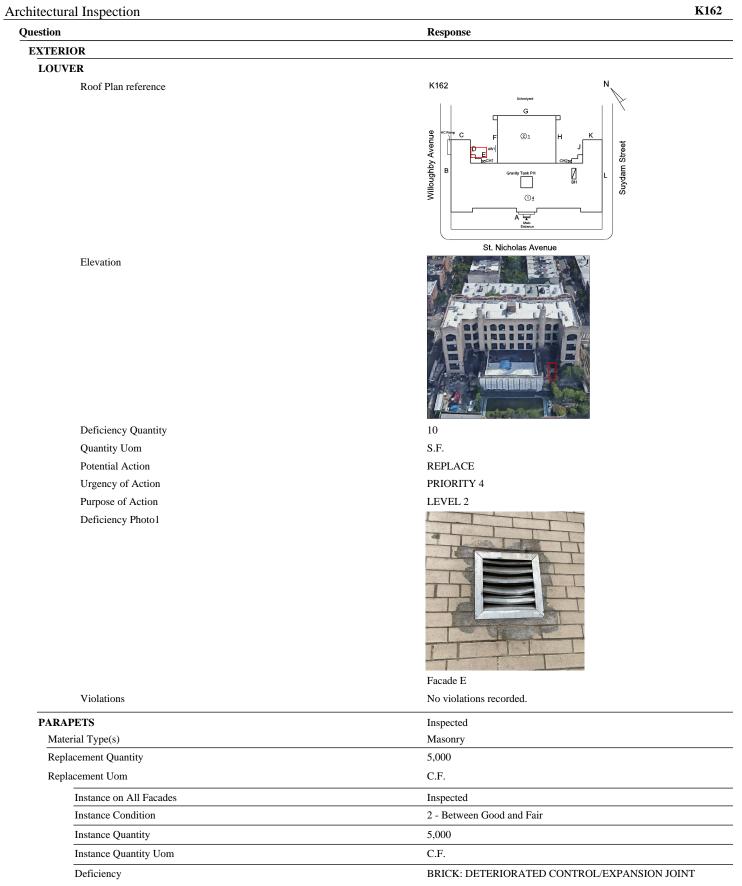

|
| EXTERIOR SOFFITS                       | Inspected                                                                                        |
| Condition                              | 2 - Between Good and Fair                                                                        |
| Deficiency                             | No deficiencies recorded                                                                         |
| LOADING DOCK                           | Does not Exist                                                                                   |
| LOUVER                                 | Inspected                                                                                        |

Deficiency

BROKEN/ DENTED BLADES



#### Building Condition Assessment Survey 2023 - 2024



St. Nicholas Avenue

ه© حياً ∧

| estion                                                                                                                                                                                                                                                                                                                                          | Response                                       |
|-------------------------------------------------------------------------------------------------------------------------------------------------------------------------------------------------------------------------------------------------------------------------------------------------------------------------------