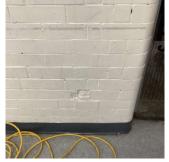

S.F.                                          |
| Potential Action                       | REPLACE                                       |
| Urgency of Action<br>Purpose of Action | PRIORITY 3<br>LEVEL 2                         |

## **Building Condition Assessment Survey 2023 - 2024**

## Architectural Inspection

| Question  | Response |
|-----------|----------|
| INTERIOR  |          |
| CAFETERIA |          |
| Walls     |          |

Deficiency Photo1



Near Stair C/Basement No violations recorded.

## Violations

Deficiency Location/Instance Deficiency Quantity Quantity Uom Potential Action Urgency of Action Purpose of Action Deficiency Photo1

#### BRICK: CRACKS/SPALLING

Near Supply Room, Exits 5, 7 - Vestibules, by Electrical Room 40 S.F. REPLACE

K162

PRIORITY 3

#### LEVEL 2



Near Supply Room No violations recorded.

#### Violations

#### Window Curtains/Shades/Blinds

| Instance on Basement -Students    | Does not Exist                                               |
|-----------------------------------|--------------------------------------------------------------|
| CLASSROOMS/CORRIDORS/ADMIN SPACES | Inspected                                                    |
| Ceiling                           | Inspected                                                    |
| Condition                         | 2 - Between Good and Fair                                    |
| Deficiency                        | PLASTER: CRACKS/SPALLING                                     |
| Deficiency Location/Instance      | Rooms 213, 413, Corridor near Rooms 401, 410, 413 and other