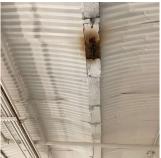

|

#### Building Condition Assessment Survey 2023 - 2024

#### Architectural Inspection

#### Question

INTERIOR

#### STRUCTURAL

#### COLUMNS/BEAMS/BEARING WALLS

Deficiency Photo1

Violations

Deficiency Location/Instance

Deficiency Quantity Quantity Uom

Potential Action

Urgency of Action Purpose of Action

Deficiency Photo1

Deficiency



Basement - Boiler Room

No violations recorded.

## STEEL COLUMNS/BEAMS: DETERIORATED CONCRETE FIREPROOFING Basement - Vault

10 S.F. REPLACE PRIORITY 4 LEVEL 5



Basement - Vault No violations recorded.

# STEEL COLUMNS/BEAMS: DETERIORATED/MISSING PLASTER FIREPROOFING

Basement - Boiler Room, Oil Tank Room, Fan Room, Room B32, Custodian workshop, Supply Room

70

S.F.

REPLACE

PRIORITY 4





Violations

#### Deficiency

Deficiency Location/Instance

Deficiency Quantity Quantity Uom Potential Action Urgency of Action Purpose of Action Deficiency Photo1 Response

| estion                       | Response                                                            |
|------------------------------|---------------------------------------------------------------------|
| NTERIOR                      |                                                                     |
| STRUCTURAL                   |                                                                     |
| COLUMNS/BEAMS/BEARING WALLS  | Inspected                                                           |
|                              | Basement - Boiler Room                                              |
| Viola