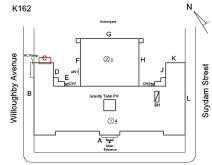

## Architectural Inspection

| Asset: I.S. 162 - BROOKLYN, 1390 WILLOUGHBY AVENUE, New York, 11237 |                           |                    |                     |  |
|---------------------------------------------------------------------|---------------------------|--------------------|---------------------|--|
| Inspection Id                                                       | Inspection Type           | Time In            | Last Edited         |  |
| SA : K162                                                           | Architectural - Senior    | 2024-02-23 8:58 AM | 2024-06-10 12:55 PM |  |
| AA : K162                                                           | Architectural - Associate | 2024-02-23 7:33 AM | 2024-04-22 8:56 AM  |  |