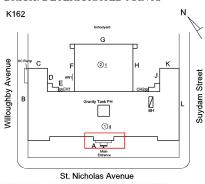

## St. Nicholas Avenue

| spection              |           |  |  |  |
|-----------------------|-----------|--|--|--|
| Question              | Response  |  |  |  |
| Architectural         |           |  |  |  |
| EXTERIOR              | Inspected |  |  |  |
| AREAWAY               | Inspected |  |  |  |
| Instance on AW1       | Inspected |  |  |  |
| Instance Condition    | 1 - Good  |  |  |  |
| Instance Quantity     | 1         |  |  |  |
| Instance Quantity Uom | EACH      |  |  |  |
|                       |           |  |  |  |