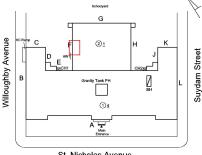

## Priority Condition

| Priority<br>Condition Exist<br>Last Year?   | Priority<br>Category     | Condition<br>Description                                                                      | Component<br>Affected                       | Location<br>Description |                       | rson(s)<br>otified | Person(s) Title | PhotoImage                               |  |
|---------------------------------------------|--------------------------|-----------------------------------------------------------------------------------------------|---------------------------------------------|-------------------------|-----------------------|--------------------|-----------------|------------------------------------------|--|
| No                                          | Tripping Hazard          | Severely<br>damaged and<br>heaving asphalt<br>is a potential<br>tripping hazard<br>condition. | SITE   PAVING<br>  Student Use  <br>Asphalt | Schoolyard              |                       | ızaffar<br>ahmoud  | Fireman         |                                          |  |
| tructural Engin                             | eer Required             |                                                                                               |                                             |                         |                       |                    |                 |                                          |  |
| Structural<br>Condition Type                | Condition<br>Description | Component<br>Affected                                                                         | Location<br>Descript                        |                         | Person(s)<br>Notified |                    | Person(s) Title | PhotoImage                               |  |
| No condition record                         | rded                     |                                                                                               |                                             |                         |                       |                    |                 |                                          |  |
| rogrammatic A                               | ccessibility             |                                                                                               |                                             |                         |                       |                    |                 |                                          |  |
| Programmatic                                | Accessibility Status     | Question                                                                                      |                                             |                         |                       | Resp               | oonse           |                                          |  |
| Is the primary of                           | r secondary entrance     | on an accessible rout                                                                         | e?                                          |                         |                       | Yes                |                 |                                          |  |
| Is the building                             | g a multi-story buildi   | ng?                                                                                           |                                             |                         |                       | Yes                |                 |                                          |  |
| Are all floor                               | rs of the building acc   | cessible through comp                                                                         | liant means?                                |                         |                       | Yes                |                 |                                          |  |
| Accessible classrooms exists on each floor? |                          |                                                                                               |                                             |                         |                       | Yes                |                 |                                          |  |
|                                             |                          | ccessible toilets exist                                                                       |                                             |                         |                       | Yes                |                 |                                          |  |
|                                             |                          | tist, are they ALL acc<br>nnasiums, Library, M                                                |                                             |                         |                       | Yes                |                 |                                          |  |
| Physical Break                              | down Structure           |                                                                                               |                                             | Exists                  | Required              | Complies           | s Deficiency    | Assistive Fi<br>Listening A<br>System St |  |
| PROGRAMM                                    | ATIC ACCESSIBII          | LITY                                                                                          |                                             |                         |                       |                    |                 |                                          |  |
| Exterior Ro                                 | outes                    |                                                                                               |                                             |                         |                       |                    |                 |                                          |  |
| Exterio                                     | or Entrances & Exi       | ts                                                                                            |                                             |                         |                       | Yes                |                 |                                          |  |
| Exterio                                     | or H/C Lifts             |                                                                                               |                                             | No                      | No                    |                    |                 |                                          |  |
| Exterio                                     | or Ramps and Raili       | ngs                                                                                           |                                             | Yes                     |                       | Yes                |                 |                                          |  |
| Interior Ro                                 | utes                     |                                                                                               |                                             |                         |                       |                    |                 |                                          |  |
| Corrid                                      | or and Lobby H/C         | Lifts                                                                                         |                                             | No                      | No                    |                    |                 |                                          |  |
| Interior Corridor Doors and Hardware        |                          |                                                                                               | Yes                                         |                         | Yes                   |                    |                 |                                          |  |
| Interio                                     | or Corridors and Lo      | obbies                                                                                        |                                             |                         |                       | Yes                |                 |                                          |  |
| Interio                                     | or Elevators             |                                                                                               |                                             | Yes                     |                       | Yes                |                 |                                          |  |
| Interio                                     | or Lobby Doors and       | Hardware                                                                                      |                                             |                         |                       | Yes                |                 |                                          |  |
|                                             | or Ramps                 |                                                                                               |                                             | No                      |                       |                    |                 |                                          |  |
|                                             |                          |                                                                                               |                                             |                         |                       |                    |                 |                                          |  |
| Rooms & S                                   | naces                    |                                                                                               |                                             |                         |                       |                    |                 |                                          |  |