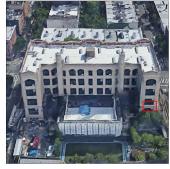

## Architectural Inspection

Main Entrance Photo

K162

Facade A - St. Nicholas Avenue

Roof 1 - East View

| Yes      |                                                                                                                                                                                                                                                                               |
|----------|-------------------------------------------------------------------------------------------------------------------------------------------------------------------------------------------------------------------------------------------------------------------------------|
| Systems: | Exterior Doors (Exits 1A, 5, 7) - repairs; 1st, 2nd and 4th<br>Floor Staff Toilet Rooms - HC Upgrade                                                                                                                                                                          |
| Year:    | 2023                                                                                                                                                                                                                                                                          |
| Systems: | Exterior wall - repairs; Foundation Wall - Repairs; Roof - repairs.                                                                                                                                                                                                           |
| Year:    | 2022                                                                                                                                                                                                                                                                          |
| Systems: | Areaway - repairs; Exterior Stair (Main Entrance) -<br>replacement; Exterior Stair (Exit 3) - repairs; Roofing and<br>Flashing (Roof 2) - Replacement; Leaders/Gutters/<br>Downspout - replacement                                                                            |
| Year:    | 2021                                                                                                                                                                                                                                                                          |
| Systems: | Roofing and Flashing (Roof 1) - replacement; Parapets<br>and Coping, Perimeter Flashing - replacement; Bulkhead<br>exterior wall - repairs; Exterior Walls - repairs; Basement<br>Foundation Walls - repairs; Cafeteria, Main Office,<br>Windows Balances (75) - replacement. |
| Year:    | 2020                                                                                                                                                                                                                                                                          |
| Systems: | Exterior Walls (Facades C, K) - repairs; Chimney - repairs.                                                                                                                                                                                                                   |
| Year:    | 2014                                                                                                                                                                                                                                                                          |
| Systems: | Ash Hoist Vault Doors - replacement.                                                                                                                                                                                                                                          |

Roof Photo

Have any Systems/Major Building Components been upgraded?