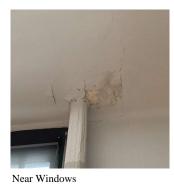

|
| Instance on 3rd Floor (1,200 SF) | Inspected                 |
| Condition                        | 2 - Between Good and Fair |
| Deficiency                       | PLASTER: CRACKS/SPALLING  |
| Deficiency Location/Instance     | Near Windows              |
| Deficiency Quantity              | 10                        |
| Quantity Uom                     | S.F.                      |
| Potential Action                 | REPLACE                   |
| Urgency of Action                | PRIORITY 3                |
| Purpose of Action                | LEVEL 2                   |

## **Building Condition Assessment Survey 2023 - 2024**

## Architectural Inspection

| Question | Response |
|----------|----------|
| INTERIOR |          |

## GYMNASIUM Ceiling

Deficiency Photo1

Violations



No violations recorded.

| Door(s)                          |                            |
|----------------------------------|----------------------------|
| Instance on 1st Floor (1,200 SF) | Inspected                  |
| Condition                        | 2 - Between Good and Fair  |
| Deficiency                       | No deficiencies recorded   |
| Instance on 3rd Floor (1,200 SF) | Inspected                  |
| Condition                        | 1 - Good                   |
| Deficiency                       | No deficiencies recorded   |
| Fixed Equipment                  |                            |
| Instance on 1st Floor (1,200 SF) | Inspected                  |
| Condition                        | 2 - Between Good and Fair  |
| Deficiency                       | No deficie