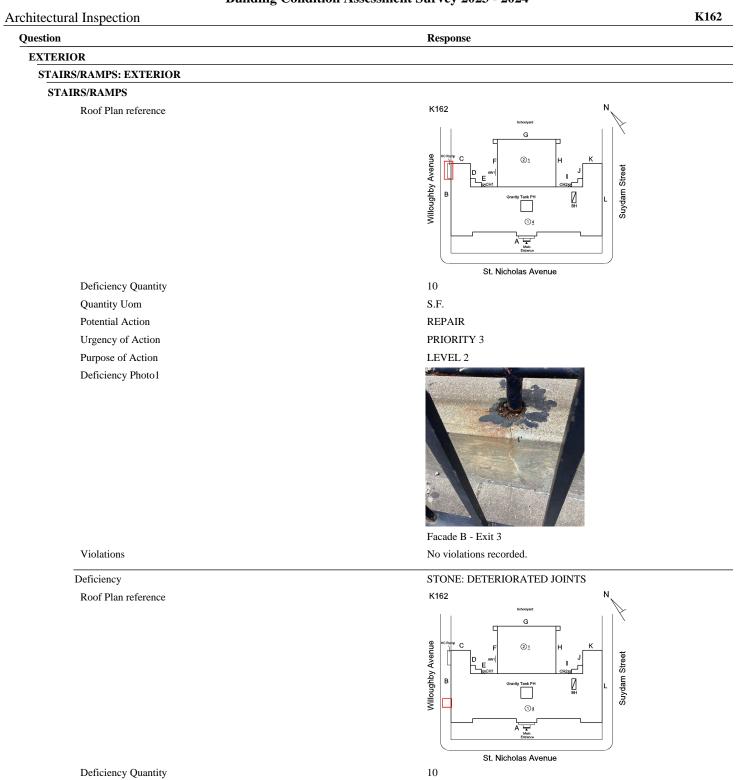

| Nilloughy Avenue                  |  |
| Deficiency Quantity | St. Nicholas Avenue<br>20         |  |
| Quantity Uom        | L.F.                              |  |
| Potential Action    | REPLACE                           |  |
| Urgency of Action   | PRIORITY 4                        |  |
| Purpose of Action   | LEVEL 2                           |  |
| Deficiency Photo1   | Facade B                          |  |
| Violations          | No violations recorded.           |  |
| IRS/RAMPS           | Inspected                         |  |
| ndition             | 5 - Poor                          |  |
| Deficiency          | CONCRETE: CRACKS/SPALLING - MINOR |  |

Deficiency

(P)

CONCRETE: CRACKS/SPALLING - MINOR

K162

#### **Building Condition Assessment Survey 2023 - 2024**



Quantity Uom Potential Action Urgency of Action Purpose of Action

L.F.

REPOINT

PRIORITY 4 LEVEL 2

#### **Building Condition Assessment Survey 2023 - 2024**

#### Architectural Inspection

#### Question

EXTERIOR

### STAIRS/RAMPS: EXTERIOR

## STAIRS/RAMPS

Violations

Deficiency Photo1



Facade B - Exit 5

No violations recorded.

## Deficiency K162 Roof Plan reference G Willoughby Avenue 21 Suydam Street y Tank Pi И (1₫ A St. Nicholas Avenue Deficiency Quantity 10 Quantity Uom S.F. REPLACE Potential Action PRIORITY 4 Urgency of Action Purpose of Action LEVEL 2 Deficiency Photo1

Facade B - Exit 5 No violations recorded.

Violations

Deficiency

CONCRETE: WORN-OUT TREAD/RISER/NOSING

## STONE: CRACKS/SPALLING - MAJOR

K162

Response



#### Building Condition Assessment Survey 2023