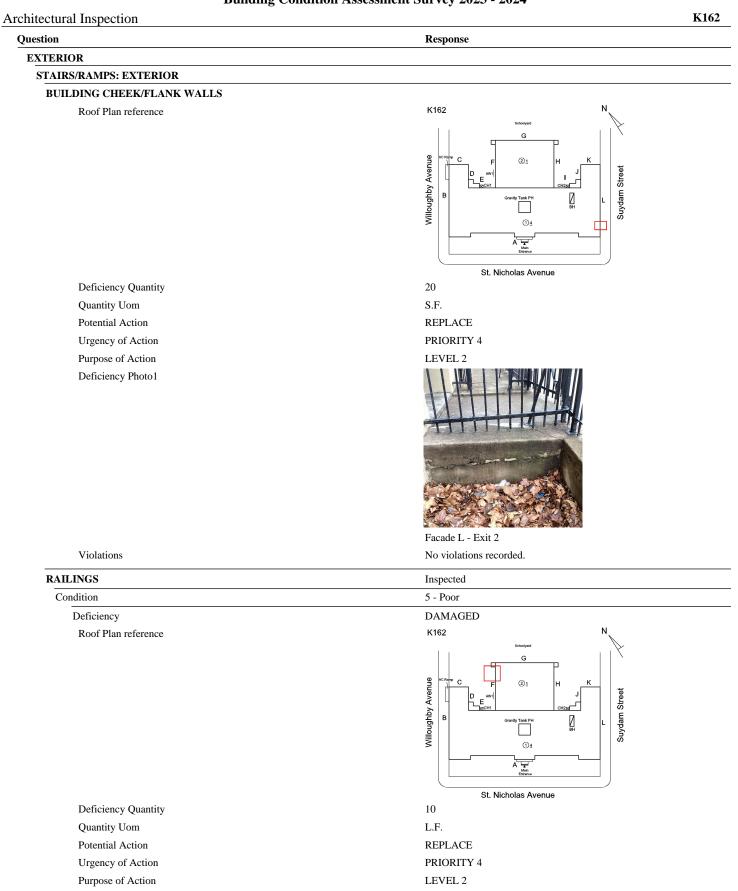

br>H<br>H<br>H<br>H<br>H<br>H<br>H<br>H<br>H<br>H<br>H |
| Deficiency Quantity              | 10                                                                 |
| Quantity Uom                     | S.F.                                                               |
| Potential Action                 | REPAIR                                                             |
| Urgency of Action                | PRIORITY 3                                                         |
| Purpose of Action                | LEVEL 2                                                            |
| Deficiency Photo1                | Facade L - Exit 4                                                  |
| Violations                       | No violations recorded.                                            |



## **Building Condition Assessment Survey 2023 - 2024**

## Architectural Inspection

#### Question

EXTERIOR

#### STAIRS/RAMPS: EXTERIOR

Violations

#### RAILINGS

Deficiency Photo1



Facade F

Response

No violations recorded.

| Deficiency          | RUST - MAJOR                      |  |
|---------------------|-----------------------------------|--|
| Roof Plan reference | K162 N                            |  |
|                     | Nilloughy Avenue                  |  |
| Deficiency Quantity | St. Nicholas Avenue<br>20         |  |
| Quantity Uom        | L.F.                              |  |
| Potential Action    | REPLACE                           |  |
| Urgency of Action   | PRIORITY 4                        |  |
| Purpose of Action   | LEVEL 2                           |