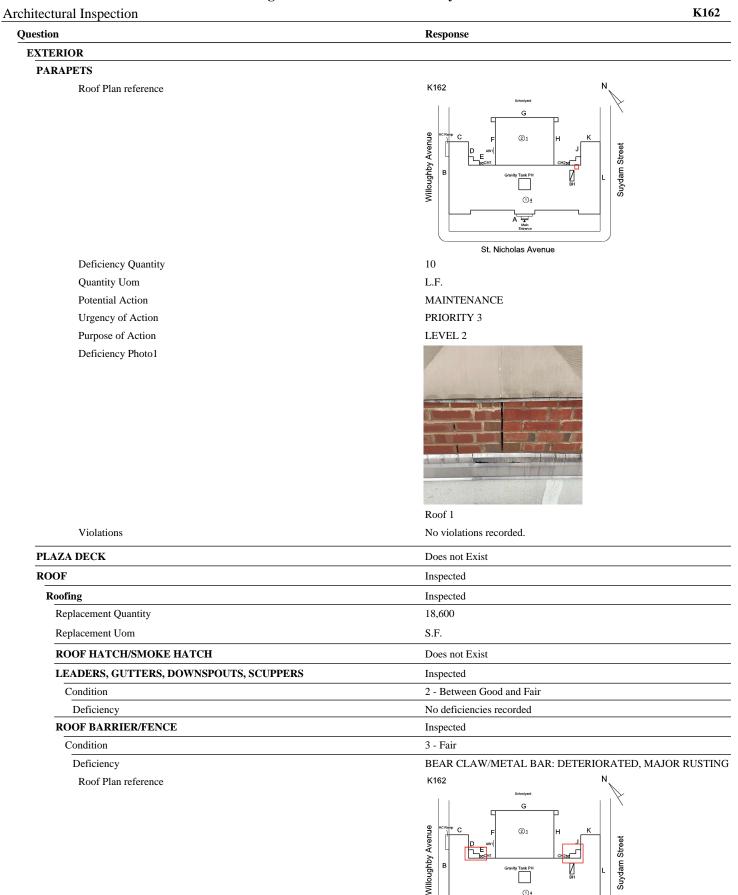

XTERIOR SOFFITS                       | Inspected                                                                                        |
| Condition                              | 2 - Between Good and Fair                                                                        |
| Deficiency                             | No deficiencies recorded                                                                         |
| LOADING DOCK                           | Does not Exist                                                                                   |
| LOUVER                                 | Inspected                                                                                        |

Deficiency

BROKEN/ DENTED BLADES



#### Building Condition Assessment Survey 2023 - 2024



St. Nicholas Avenue

ه© حياً ∧

| estion                                                                                                                                                                                                                                                                                                                                          | Response                                       |
|-------------------------------------------------------------------------------------------------------------------------------------------------------------------------------------------------------------------------------------------------------------------------------------------------------------------------------------------------|--------------------------------------