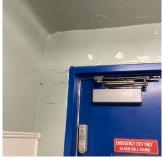

| REPLACE                                        |
| Urgency of Action                 | PRIORITY 3                                     |
| Purpose of Action                 | LEVEL 2                                        |

## Building Condition Assessment Survey 2023 - 2024

#### Architectural Inspection

| Question | Response |
|----------|----------|
| INTERIOR |          |

#### CLASSROOMS/CORRIDORS/ADMIN SPACES

## Walls

Deficiency Photo1

Violations

Deficiency

Deficiency Location/Instance

Deficiency Quantity

Quantity Uom

Potential Action

Urgency of Action

Purpose of Action

Deficiency Photo1

Violations



Corridor near Teachers Cafeteria

No violations recorded.

#### PLASTER: CRACKS/SPALLING

Room 402, Exit 2 - Vestibule 20 S.F. REPLACE PRIORITY 3 LEVEL 2



Exit 2 - Vestibule No violations recorded.

| Specialties                      | Inspected                 |
|----------------------------------|---------------------------|
| Classroom Locker(s)              | Inspected                 |
| Condition                        | 2 - Between Good and Fair |
| Deficiency                       | No deficiencies recorded  |
| Fixed Seating                    | Does not Exist            |
| YMNASIUM                         | Inspected                 |
| Instance on 1st Floor (1,200 SF) | Inspected                 |
| Instance on 3rd Floor (1,200 SF) | Inspected                 |
| Ceiling                          |                           |
| Instance on 3rd Floor (1,200 SF) | Inspected                 |
| Condition                        | 2