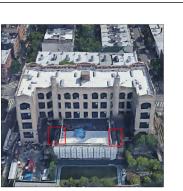

|
| Deficiency              | BRICK: DETERIORATED JOINTS |

Roof Plan reference



80 S.F.

REPOINT PRIORITY 3

LEVEL 2



Facade A No violations recorded.

STUCCO CEMENT SURFACE: CRACKS, SPALLING

Elevation

Deficiency Quantity Quantity Uom Potential Action Urgency of Action Purpose of Action Deficiency Photol

Violations

Deficiency

## **Building Condition Assessment Survey 2023 - 2024**



St. Nicholas Avenue

A

#### **Building Condition Assessment Survey 2023 - 2024**

#### Architectural Inspection

#### Question

EXTERIOR

#### EXTERIOR WALLS

Elevation

Deficiency Quantity Quantity Uom Potential Action Urgency of Action Purpose of Action Deficiency Photo1

Violations

Deficiency Roof Plan reference

Elevation

Deficiency Quantity Quantity Uom Potential Action



K162

200 S.F. REPAIR PRIORITY 5 LEVEL 2

Response



Facade H - Exit 8 Vestibule, Facade F - Exit 9 Vestibule (Shown) No violations recorded.





20 L.F. REPAIR

## **Building Condition Assessment Survey 2023 - 2024**

# A

| itectural Inspection                            | K10<br>Response