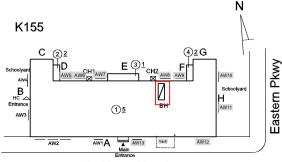

### **Building Condition Assessment Survey 2023 - 2024**

K155 Architectural Inspection Question Response **EXTERIOR** AREAWAY Deficiency No deficiencies recorded AWNINGS AND CANOPIES Does not Exist **CHIMNEY** Inspected Material Type(s) Masonry Condition 3 - Fair BRICK: DETERIORATED JOINTS Deficiency Roof Plan reference K155 Eastern Pkwy <u> 1)5</u> Main AW10 ĀW1 A Herkimer Street 50 **Deficiency Quantity** Quantity Uom S.F. Potential Action REPOINT Urgency of Action PRIORITY 3 LEVEL 2 Purpose of Action Deficiency Photo1 Chimney 1 Violations No violations recorded. Deficiency BRICK: DETERIORATED CAP Roof Plan reference K155 Eastern Pkwy ①<u>5</u> Herkimer Street **Deficiency Quantity** 30 Quantity Uom L.F. Potential Action REPLACE Urgency of Action PRIORITY 3 Purpose of Action LEVEL 2