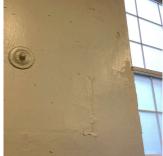

# **Building Condition Assessment Survey 2023 - 2024**

| estion                                                      | Response                                     |
|-------------------------------------------------------------|----------------------------------------------|
| NTERIOR                                                     |                                              |
| CAFETERIA                                                   |                                              |
| Walls                                                       |                                              |
| Instance on Basement (2000 SF)                              | Inspected                                    |
| Condition                                                   | 2 - Between Good and Fair                    |
| Deficiency                                                  | BRICK: CRACKS/SPALLING                       |
| Deficiency Location/Instance                                | Near Exit to Multi-Purpose Room              |
| Deficiency Quantity                                         | 10                                           |
| Quantity Uom                                                | S.F.                                         |
| Potential Action                                            | REPLACE                                      |
| Urgency of Action                                           | PRIORITY 3                                   |
| Purpose of Action                                           | LEVEL 2                                      |
| Deficiency Photo1                                           |                                              |
|                                                             | Near Exit to Multi-Purpose Room              |
| Violations                                                  | No violations recorded.                      |
| Window Curtains/Shades/Blinds                               |                                              |
| Instance on Basement (2000 SF)                              | Does not Exist                               |
| CLASSROOMS/CORRIDORS/ADMIN SPACES                           | Inspected                                    |
| Ceiling                                                     | Inspected                                    |
| Condition                                                   | 2 - Between Good and Fair                    |
| Deficiency                                                  | PLASTER: CRACKS/SPALLING - ACTIVE LEAK       |
| Deficiency Location/Instance                                | Rooms 410, 412                               |
| Deficiency Quantity                                         | 80                                           |
| Quantity Uom                                                | S.F.                                         |
| Potential Action                                            | REPLACE                                      |
| Urgency of Action                                           | PRIORITY 5                                   |
| Purpose of Action                                           | LEVEL 2                                      |
| Deficiency Photo1                                           | Room 410                                     |
| Violations                                                  | No violations recorded.                      |
|                                                             |                                              |
|                                                             | PLASTER: CRACKS/SPALLING                     |
| Deficiency                                                  |                                              |
| Deficiency Deficiency Location/Instance Deficiency Quantity | Corridor near Rooms 309, 312, Rooms 111, 405 |

### **Building Condition Assessment Survey 2023 - 2024**

K155 Architectural Inspection Question Response INTERIOR CLASSROOMS/CORRIDORS/ADMIN SPACES Ceiling Potential Action REPLACE PRIORITY 3 Urgency of Action Purpose of Action LEVEL 2 Deficiency Photo1 Corridor near Room 312 Violations No violations recorded. Door(s) Inspected Condition 5 - Poor Deficiency WOOD: DETERIORATED DOOR Deficiency Location/Instance Main Entrance Vestibule, Rooms 101, 301, 405, and others **Deficiency Quantity** EACH Quantity Uom Potential Action MAINTENANCE PRIORITY 3 Urgency of Action Purpose of Action LEVEL 2 Deficiency Photo1 Main Entrance Vestibule Violations No violations recorded. Floor Finish Inspected Condition 2 - Between Good and Fair CERAMIC TILE: BROKEN/MISSING TILES Deficiency Deficiency Location/Instance Main Entrance 10 **Deficiency Quantity** Quantity Uom S.F. Potential Action REPLACE Urgency of Action PRIORITY 3