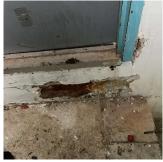

# **Building Condition Assessment Survey 2023 - 2024**

| stion                                                                                     | Response                                                                                                                                                                                                                                                       |
|-------------------------------------------------------------------------------------------|----------------------------------------------------------------------------------------------------------------------------------------------------------------------------------------------------------------------------------------------------------------|
| TERIOR                                                                                    |                                                                                                                                                                                                                                                                |
| STRUCTURAL                                                                                |                                                                                                                                                                                                                                                                |
| COLUMNS/BEAMS/BEARING WALLS                                                               |                                                                                                                                                                                                                                                                |
|                                                                                           | Boiler Room                                                                                                                                                                                                                                                    |
| Violations                                                                                | No violations recorded.                                                                                                                                                                                                                                        |
| Deficiency                                                                                | STEEL COLUMNS/BEAMS: DETERIORATED MASONRY                                                                                                                                                                                                                      |
| Delicities                                                                                | FIREPROOFING                                                                                                                                                                                                                                                   |
| Deficiency Location/Instance                                                              | Cellar - Boiler Room, West side of Cellar                                                                                                                                                                                                                      |
| Deficiency Quantity                                                                       | 150                                                                                                                                                                                                                                                            |
| Quantity Uom                                                                              | S.F.                                                                                                                                                                                                                                                           |
| Potential Action                                                                          | REPLACE                                                                                                                                                                                                                                                        |
| Urgency of Action                                                                         | PRIORITY 4                                                                                                                                                                                                                                                     |
| Purpose of Action                                                                         | LEVEL 5                                                                                                                                                                                                                                                        |
| Deficiency Photo1                                                                         |                                                                                                                                                                                                                                                                |
|                                                                                           | Boiler Room                                                                                                                                                                                                                                                    |
| Violations                                                                                | No violations recorded.                                                                                                                                                                                                                                        |
| FLOOR STRUCTURE                                                                           | Inspected                                                                                                                                                                                                                                                      |
| Condition                                                                                 | 3 - Fair                                                                                                                                                                                                                                                       |
| Deficiency                                                                                | CONCRETE SLAB ON GRADE: THRU CRACKS                                                                                                                                                                                                                            |
| Deficiency Location/Instance                                                              | Cellar - Boiler Room                                                                                                                                                                                                                                           |
| Deficiency Quantity                                                                       | 100                                                                                                                                                                                                                                                            |
| Quantity Uom                                                                              | S.F.                                                                                                                                                                                                                                                           |
|                                                                                           |                                                                                                                                                                                                                                                                |
| Potential Action                                                                          | REPAIR                                                                                                                                                                                                                                                         |
| Urgency of Action                                                                         | REPAIR<br>PRIORITY 3                                                                                                                                                                                                                                           |
|                                                                                           | REPAIR PRIORITY 3 LEVEL 5                                                                                                                                                                                                                                      |
| Urgency of Action Purpose of Action Deficiency Photo1                                     | REPAIR PRIORITY 3 LEVEL 5  Boiler Room near Ash Hoist Vault                                                                                                                                                                                                    |
| Urgency of Action Purpose of Action                                                       | REPAIR PRIORITY 3 LEVEL 5                                                                                                                                                                                                                                      |
| Urgency of Action Purpose of Action Deficiency Photo1  Violations  Deficiency             | REPAIR PRIORITY 3 LEVEL 5  Boiler Room near Ash Hoist Vault No violations recorded.  CINDER CONCRETE ARCH: METAL PAN DETERIORATED, SPALLED                                                                                                                     |
| Urgency of Action Purpose of Action Deficiency Photo1  Violations  Deficiency  Deficiency | REPAIR PRIORITY 3 LEVEL 5  Boiler Room near Ash Hoist Vault No violations recorded.  CINDER CONCRETE ARCH: METAL PAN DETERIORATED, SPALLED Cellar - Sprinkler Valve Room, Boiler Room, Electrical Panel Roo Storage Room, East, West and South Sides of Cellar |
| Urgency of Action Purpose of Action Deficiency Photo1  Violations  Deficiency             | REPAIR PRIORITY 3 LEVEL 5  Boiler Room near Ash Hoist Vault No violations recorded.  CINDER CONCRETE ARCH: METAL PAN DETERIORATED, SPALLED Cellar - Sprinkler Valve Room, Boiler Room, Electrical Panel Room                                                   |

### **Building Condition Assessment Survey 2023 - 2024**

K155 Architectural Inspection Question Response INTERIOR STRUCTURAL FLOOR STRUCTURE Urgency of Action PRIORITY 3 LEVEL 5 Purpose of Action Deficiency Photo1 Cellar - Boiler Room Violations No violations recorded. FOUNDATION WALLS Inspected Material Type(s) Masonry Condition 5 - Poor Deficiency BRICK: CRACKED/SPALLED Deficiency Location/Instance Cellar - Boiler Room, Mechanical Equipment Room near Oil Tank Room **Deficiency Quantity** 100 S.F. Quantity Uom Potential Action RESTITCH Urgency of Action PRIORITY 3 Purpose of Action LEVEL 5 Deficiency Photo1 Cellar Boiler Room Violations No violations recorded. Deficiency BRICK: DETERIORATED JOINTS Deficiency Location/Instance Cellar - Boiler Room, Mechanical Equipment Room near Oil Tank Room 100 **Deficiency Quantity** Quantity Uom S.F. Potential Action REPOINT Urgency of Action PRIORITY 4 LEVEL 5 Purpose of Action