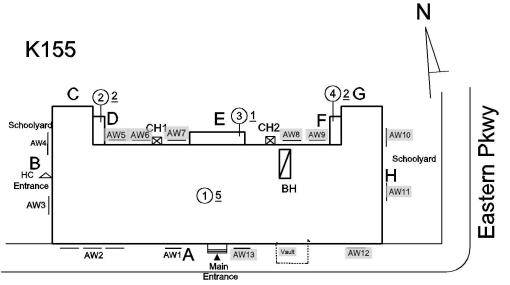

### Inspection

| Question                       | Response                  |  |
|--------------------------------|---------------------------|--|
| Architectural                  |                           |  |
| EXTERIOR                       | Inspected                 |  |
| AREAWAY                        | Inspected                 |  |
| Instance on AW1, AW2, AW5-AW13 | Inaccessible              |  |
| Instance Quantity              | 11                        |  |
| Instance Quantity Uom          | EACH                      |  |
| Instance on AW3, AW4           | Inspected                 |  |
| Instance Condition             | 2 - Between Good and Fair |  |
| Instance Quantity              | 2                         |  |
| Instance Quantity Uom          | EACH                      |  |