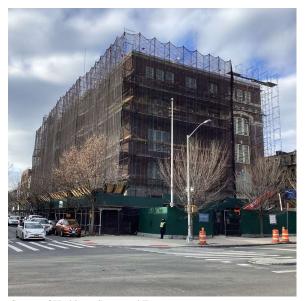

1. There are not enough electrical outlets in the classrooms or offices.

Frank Rodriguez Marvin Charles

Custodian Fireman

Facade Photo

Corner of Herkimer Street and Eastern Parkway - West View

Architectural Inspection K155