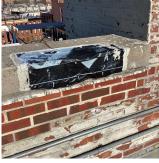

COPING Inspected 3 - Fair Condition

Deficiency

Roof Plan reference

Deficiency Photo1

Violations

CAST STONE: DETERIORATED TRANSVERSE JOINTS

Herkimer Street

**Deficiency Quantity** 150 Quantity Uom L.F. Potential Action MAINTENANCE PRIORITY 3 Urgency of Action LEVEL 2

Purpose of Action

Roof 1

No violations recorded.

Deficiency CAST STONE: CRACKED/BROKEN PIECES Architectural Inspection K155

#### **EXTERIOR**

COPING Roof Plan reference

Herkimer Street

| Deficiency Quantity | 80              |
|---------------------|-----------------|
| Quantity Uom        | L.F.            |
| Potential Action    | REPLACE-IN-KIND |
| Urgency of Action   | PRIORITY 4      |
| Purpose of Action   | LEVEL 2         |

Roof 1

Violations No violations recorded.

| CORNICE          | Inaccessible                                    |
|------------------|-------------------------------------------------|
| DOORS            | Inspected                                       |
| DOORS AND FRAMES | Inspected                                       |
| Condition        | 5 - Poor                                        |
| Deficiency       | METAL CLAD: DETERIORATED DOOR AND FRAME - MAJOR |