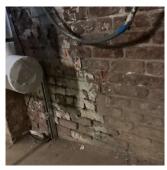

### **Building Condition Assessment Survey 2023 - 2024**

K155 Architectural Inspection Question Response INTERIOR STRUCTURAL FLOOR STRUCTURE Urgency of Action PRIORITY 3 LEVEL 5 Purpose of Action Deficiency Photo1 Cellar - Boiler Room Violations No violations recorded. FOUNDATION WALLS Inspected Material Type(s) Masonry Condition 5 - Poor Deficiency BRICK: CRACKED/SPALLED Deficiency Location/Instance Cellar - Boiler Room, Mechanical Equipment Room near Oil Tank Room **Deficiency Quantity** 100 S.F. Quantity Uom Potential Action RESTITCH Urgency of Action PRIORITY 3 Purpose of Action LEVEL 5 Deficiency Photo1 Cellar Boiler Room Violations No violations recorded. Deficiency BRICK: DETERIORATED JOINTS Deficiency Location/Instance Cellar - Boiler Room, Mechanical Equipment Room near Oil Tank Room 100 **Deficiency Quantity** Quantity Uom S.F. Potential Action REPOINT Urgency of Action PRIORITY 4 LEVEL 5 Purpose of Action