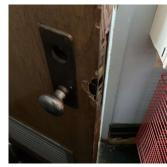

Roof 1

Violations No violations recorded.

| CORNICE          | Inaccessible                                    |
|------------------|-------------------------------------------------|
| DOORS            | Inspected                                       |
| DOORS AND FRAMES | Inspected                                       |
| Condition        | 5 - Poor                                        |
| Deficiency       | METAL CLAD: DETERIORATED DOOR AND FRAME - MAJOR |

Roof Plan reference

Deficiency Photo1

METAL CLAD: DETERIORATED DOOR AND FRAME - MAJOR DETERIORATION

Herkimer Street

Print Date: 6/27/2024

| Deficiency Quantity | 6          |
|---------------------|------------|
| Quantity Uom        | EACH       |
| Potential Action    | REPLACE    |
| Urgency of Action   | PRIORITY 4 |
| Purpose of Action   | LEVEL 2    |