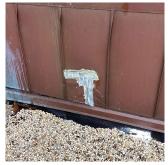

# **Building Condition Assessment Survey 2023 - 2024**

| tion                         | Response                      |
|------------------------------|-------------------------------|
| TERIOR                       |                               |
| STRUCTURAL                   |                               |
| FOUNDATION WALLS             |                               |
| Violations                   | 35672681Y                     |
| Deficiency                   | BRICK: BULGING/DISPLACED      |
| Deficiency Location/Instance | Cellar - Sprinkler Valve Room |
| Deficiency Quantity          | 50                            |
| Quantity Uom                 | S.F.                          |
| Potential Action             | REPAIR                        |
| Urgency of Action            | PRIORITY 3                    |
| Purpose of Action            | LEVEL 5                       |
| Deficiency Photo1            | Cellar Sprinkler Room         |
| W-1-4                        |                               |
| Violations                   | No violations recorded.       |
| ROOF STRUCTURE               | Inspected                     |
| Condition                    | 2 - Between Good and Fair     |
| Deficiency  WANT TO DEPOSIT  | No deficiencies recorded      |
| VAULTS-BUNKERS               | Inspected                     |
| Foundation Walls Condition   | Inspected 3 - Fair            |
| Deficiency                   | DETERIORATED JOINTS           |
| Deficiency Location/Instance | Cellar - Ash Hoist Vault      |
| Deficiency Quantity          | 80                            |
| Quantity Uom                 | S.F.                          |
| Potential Action             | REPOINT                       |
| Urgency of Action            | PRIORITY 3                    |
| Purpose of Action            | LEVEL 5                       |
| Deficiency Photo1            | Ash Hoist Vault               |
| Violations                   | No violations recorded.       |
| Deficiency                   | CRACKS, SPALLING              |
| Deficiency Location/Instance | Cellar - Ash Hoist Vault      |
|                              |                               |
| Deficiency Quantity          | 20                            |

| tectural Inspection               | K                                                   |
|-----------------------------------|-----------------------------------------------------|
| estion                            | Response                                            |
| VTERIOR                           |                                                     |
| STRUCTURAL                        |                                                     |
| VAULTS-BUNKERS                    |                                                     |
| Foundation Walls                  |                                                     |
| Potential Action                  | REPAIR                                              |
| Urgency of Action                 | PRIORITY 3                                          |
| Purpose of Action                 | LEVEL 5                                             |
| Deficiency Photo1                 |                                                     |
| Violations                        | Ash Hoist Vault  No violations recorded.            |
|                                   |                                                     |
| Slab Structure                    | Inspected                                           |
| Condition Deficiency              | 2 - Between Good and Fair  No deficiencies recorded |
| Vault/Ash Hoist Doors and Framing | Inspected                                           |
| Condition                         | 1 - Good                                            |
| Deficiency                        | No deficiencies recorded                            |
| AUDITORIUM                        | Does not Exist                                      |
| CAFETERIA                         | Inspected                                           |
| Instance on Basement (2000 SF)    | Inspected                                           |
| Ceiling                           |                                                     |
| Instance on Basement (2000 SF)    | Inspected                                           |
| Condition                         | 2 - Between Good and Fair                           |
| Deficiency                        | PLASTER: CRACKS/SPALLING                            |
| Deficiency Location/Instance      | Center, Near Student Toilet Rooms                   |
| Deficiency Quantity               | 40                                                  |
| Quantity Uom                      | S.F.                                                |
| Potential Action                  | REPLACE                                             |
| Urgency of Action                 | PRIORITY 3                                          |
| Purpose of Action                 | LEVEL 2                                             |
| Deficiency Photo1                 | Near Student Toilet Rooms                           |
| Violations                        | No violations recorded.                             |