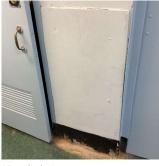

Inspected

Instance on Basement (2000 SF)

| tion                           | Response                                                        |
|--------------------------------|-----------------------------------------------------------------|
| TERIOR                         |                                                                 |
| CAFETERIA                      |                                                                 |
| Door(s)                        |                                                                 |
| Condition                      | 4 - Between Fair and Poor                                       |
| Deficiency                     | WOOD: DETERIORATED DOOR                                         |
| Deficiency Location/Instance   | Exit Vestibule                                                  |
| Deficiency Quantity            | 2                                                               |
| Quantity Uom                   | EACH                                                            |
| Potential Action               | MAINTENANCE                                                     |
| Urgency of Action              | PRIORITY 3                                                      |
| Purpose of Action              | LEVEL 2                                                         |
| Deficiency Photo1              |                                                                 |
|                                | Exit Vestibule                                                  |
| Violations                     | No violations recorded.                                         |
| Fixed Equipment                |                                                                 |
| Instance on Basement (2000 SF) | Does not Exist                                                  |
| Floor Finish                   |                                                                 |
| Instance on Basement (2000 SF) | Inspected                                                       |
| Condition                      | 3 - Fair                                                        |
| Deficiency                     | VINYL TILES: DETERIORATED SUBSTRATE                             |
| Deficiency Location/Instance   | Center, Left Side, Right Side, Exit Vestibule, Near Serving Are |
| Deficiency Quantity            | 80                                                              |
| Quantity Uom                   | S.F.                                                            |
| Potential Action               | REPLACE                                                         |
| Urgency of Action              | PRIORITY 3                                                      |
| Purpose of Action              | LEVEL 2                                                         |
| Deficiency Photo1              |                                                                 |
|                                | Center                                                          |
| Violations                     | No violations recorded.                                         |
| Sliding-folding Partition      |                                                                 |
| Instance on Basement (2000 SF) | Does not Exist                                                  |
| Stage                          |                                                                 |
|                                |                                                                 |