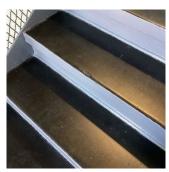

STAIRS/RAMPS: EXTERIOR Inspected

BUILDING CHEEK/FLANK WALLS

Condition 1 - Good

Deficiency No deficiencies recorded

 RAILINGS
 Inspected

 Condition
 1 - Good

Deficiency No deficiencies recorded

STAIRS/RAMPS Inspected

Condition 2 - Between Good and Fair

Deficiency STONE: CRACKS/SPALLING - MINOR

Roof Plan reference

Deficiency Quantity 10
Quantity Uom S.F.
Potential Action REPAIR
Urgency of Action PRIORITY 3
Purpose of Action LEVEL 2

# **Building Condition Assessment Survey 2023 - 2024**

Architectural Inspection K155

| Question               | Response  |  |
|------------------------|-----------|--|
| EXTERIOR               |           |  |
| STAIRS/RAMPS: EXTERIOR | Inspected |  |
|                        |           |  |

### STAIRS/RAMPS

Deficiency Photo1

Facade H - Southeast Exit

| Violations                                      | No violations recorded.                                        |
|-------------------------------------------------|----------------------------------------------------------------|
| WINDOWS                                         | Inspected                                                      |
| Replacement Quantity                            | 14,500                                                         |
| Replacement Uom                                 | S.F.                                                           |
| EXTERIOR GUARDS                                 | Inaccessible                                                   |
| LINTELS                                         | Inaccessible                                                   |
| WINDOWS                                         | Inspected                                                      |
| Material Type(s)                                | Aluminum, Solid Wood                                           |
| Instance on Aluminum - Double Hung: All Facades | Under Construction                                             |
| Instance Quantity                               | 14,400                                                         |
| Instance Quantity Uom                           | S.F.                                                           |
| Instance on Wood: Facades D, F                  | Under Construction                                             |
| Instance Quantity                               | 100                                                            |
| Instance Quantity Uom                           | S.F.                                                           |
| NTERIOR                                         | Inspected                                                      |
| POOLS                                           | Does not Exist                                                 |
| STRUCTURAL                                      | Inspected                                                      |
| COLUMNS/BEAMS/BEARING WALLS                     | Inspected                                                      |
| Condition                                       | 4 - Between Fair and Poor                                      |
| Deficiency                                      | STEEL COLUMNS/BEAMS: DETERIORATED/MISSING PLASTER FIREPROOFING |
| Deficiency Location/Instance                    | Cellar - Boiler Room, Storage Room, East side of Cellar        |
| Deficiency Quantity                             | 150                                                            |
| Quantity Uom                                    | S.F.                                                           |
| Potential Action                                | REPLACE                                                        |
| Urgency of Action                               | PRIORITY 4                                                     |
| Purpose of Action                               | LEVEL 5                                                        |
| Deficiency Photo1                               |                                                                |