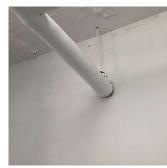

Roof 1

Violations No violations recorded.

| CORNICE          | Inaccessible                                    |
|------------------|-------------------------------------------------|
| DOORS            | Inspected                                       |
| DOORS AND FRAMES | Inspected                                       |
| Condition        | 5 - Poor                                        |
| Deficiency       | METAL CLAD: DETERIORATED DOOR AND FRAME - MAJOR |

Roof Plan reference

Deficiency Photo1

METAL CLAD: DETERIORATED DOOR AND FRAME - MAJOR DETERIORATION

Herkimer Street

Print Date: 6/27/2024

| Deficiency Quantity | 6          |
|---------------------|------------|
| Quantity Uom        | EACH       |
| Potential Action    | REPLACE    |
| Urgency of Action   | PRIORITY 4 |
| Purpose of Action   | LEVEL 2    |

# **Building Condition Assessment Survey 2023 - 2024**

Architectural Inspection K155

**Question** Response

EXTERIOR DOORS

### DOORS AND FRAMES

Deficiency Photo1

Print Date: 6/27/2024

| Main | Entrance |
|------|----------|
| Main | Entrance |

|                         | Main Entrance                     |
|-------------------------|-----------------------------------|
| Violations              | No violations recorded.           |
| DOOR HARDWARE           | Inspected                         |
| Condition               | 3 - Fair                          |
| Deficiency              | No deficiencies recorded          |
| LINTELS                 | Inspected                         |
| Condition               | 2 - Between Good and Fair         |
| Deficiency              | No deficiencies recorded          |
| TRANSOM/SIDE LIGHT      | Inspected                         |
| Condition               | 2 - Between Good and Fair         |
| Deficiency              | No deficiencies recorded          |
| EXTERIOR WALLS          | Inspected                         |
| Material Type(s)        | Masonry                           |
| Replacement Quantity    | 32,500                            |
| Replacement Uom         | S.F.                              |
| Instance on All Facades | Inaccessible                      |
| Instance Quantity       | 32,500                            |
| Instance Quantity Uom   | S.F.                              |
| EXTERIOR SOFFITS        | Inaccessible                      |
| LOADING DOCK            | Does not Exist                    |
| LOUVER                  | Inspected                         |
| Condition               | 2 - Between Good and Fair         |
| Deficiency              | No deficiencies recorded          |
| PARAPETS                | Inspected                         |
| Material Type(s)        | Masonry                           |
| Replacement Quantity    | 5,000                             |
| Replacement Uom         | C.F.                              |
| Instance on All Roofs   | Inspected                         |
| Instance Condition      | 4 - Between Fair and Poor         |
| Instance Quantity       | 5,000                             |
| Instance Quantity Uom   | C.F.                              |
| Deficiency              | BRICK: MAJOR DETERIORATION/CRACKS |
|                         |                                   |