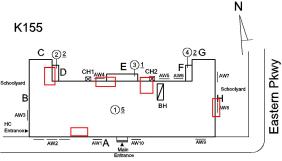

COPING Inspected 3 - Fair Condition

Deficiency

Roof Plan reference

Deficiency Photo1

Violations

CAST STONE: DETERIORATED TRANSVERSE JOINTS

Herkimer Street

**Deficiency Quantity** 150 Quantity Uom L.F. Potential Action MAINTENANCE PRIORITY 3 Urgency of Action LEVEL 2

#### **EXTERIOR**

COPING Roof Plan reference

Herkimer Street

| Deficiency Quantity | 80              |
|---------------------|-----------------|
| Quantity Uom        | L.F.            |
| Potential Action    | REPLACE-IN-KIND |
| Urgency of Action   | PRIORITY 4      |
| Purpose of Action   | LEVEL 2         |