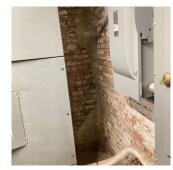

# **Building Condition Assessment Survey 2023 - 2024**

| tion                         | Response                      |
|------------------------------|-------------------------------|
| TERIOR                       |                               |
| STRUCTURAL                   |                               |
| FOUNDATION WALLS             |                               |
| Violations                   | 35672681Y                     |
| Deficiency                   | BRICK: BULGING/DISPLACED      |
| Deficiency Location/Instance | Cellar - Sprinkler Valve Room |
| Deficiency Quantity          | 50                            |
| Quantity Uom                 | S.F.                          |
| Potential Action             | REPAIR                        |
| Urgency of Action            | PRIORITY 3                    |
| Purpose of Action            | LEVEL 5                       |
| Deficiency Photo1            | Cellar Sprinkler Room         |
| W-1-4                        |                               |
| Violations                   | No violations recorded.       |
| ROOF STRUCTURE               | Inspected                     |
| Condition                    | 2 - Between Good and Fair     |
| Deficiency  WANT TO DEPOSIT  | No deficiencies recorded      |
| VAULTS-BUNKERS               | Inspected                     |
| Foundation Walls Condition   | Inspected 3 - Fair            |
| Deficiency                   | DETERIORATED JOINTS           |
| Deficiency Location/Instance | Cellar - Ash Hoist Vault      |
| Deficiency Quantity          | 80                            |
| Quantity Uom                 | S.F.                          |
| Potential Action             | REPOINT                       |
| Urgency of Action            | PRIORITY 3                    |
| Purpose of Action            | LEVEL 5                       |
| Deficiency Photo1            | Ash Hoist Vault               |
| Violations                   | No violations recorded.       |
| Deficiency                   | CRACKS, SPALLING              |
| Deficiency Location/Instance | Cellar - Ash Hoist Vault      |
|                              |                               |
| Deficiency Quantity          | 20                            |