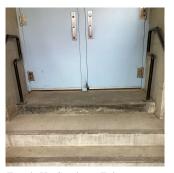

# **Building Condition Assessment Survey 2023 - 2024**

Architectural Inspection K155

| Question               | Response  |  |
|------------------------|-----------|--|
| EXTERIOR               |           |  |
| STAIRS/RAMPS: EXTERIOR | Inspected |  |
|                        |           |  |

### STAIRS/RAMPS

Deficiency Photo1

Facade H - Southeast Exit

| Violations                                      | No violations recorded.                                        |
|-------------------------------------------------|----------------------------------------------------------------|
| WINDOWS                                         | Inspected                                                      |
| Replacement Quantity                            | 14,500                                                         |
| Replacement Uom                                 | S.F.                                                           |
| EXTERIOR GUARDS                                 | Inaccessible                                                   |
| LINTELS                                         | Inaccessible                                                   |
| WINDOWS                                         | Inspected                                                      |
| Material Type(s)                                | Aluminum, Solid Wood                                           |
| Instance on Aluminum - Double Hung: All Facades | Under Construction                                             |
| Instance Quantity                               | 14,400                                                         |
| Instance Quantity Uom                           | S.F.                                                           |
| Instance on Wood: Facades D, F                  | Under Construction                                             |
| Instance Quantity                               | 100                                                            |
| Instance Quantity Uom                           | S.F.                                                           |
| NTERIOR                                         | Inspected                                                      |
| POOLS                                           | Does not Exist                                                 |
| STRUCTURAL                                      | Inspected                                                      |
| COLUMNS/BEAMS/BEARING WALLS                     | Inspected                                                      |
| Condition                                       | 4 - Between Fair and Poor                                      |
| Deficiency                                      | STEEL COLUMNS/BEAMS: DETERIORATED/MISSING PLASTER FIREPROOFING |
| Deficiency Location/Instance                    | Cellar - Boiler Room, Storage Room, East side of Cellar        |
| Deficiency Quantity                             | 150                                                            |
| Quantity Uom                                    | S.F.                                                           |
| Potential Action                                | REPLACE                                                        |
| Urgency of Action                               | PRIORITY 4                                                     |
| Purpose of Action                               | LEVEL 5                                                        |
| Deficiency Photo1                               |                                                                |