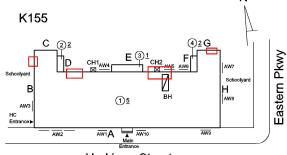

### **Building Condition Assessment Survey 2023 - 2024**

K155 Architectural Inspection Question Response **EXTERIOR** AREAWAY Deficiency No deficiencies recorded AWNINGS AND CANOPIES Does not Exist **CHIMNEY** Inspected Material Type(s) Masonry Condition 3 - Fair BRICK: DETERIORATED JOINTS Deficiency Roof Plan reference K155 Eastern Pkwy <u> 1)5</u> Main AW10 ĀW1 A Herkimer Street 50 **Deficiency Quantity** Quantity Uom S.F. Potential Action REPOINT Urgency of Action PRIORITY 3 LEVEL 2 Purpose of Action Deficiency Photo1 Chimney 1 Violations No violations recorded. Deficiency BRICK: DETERIORATED CAP Roof Plan reference K155 Eastern Pkwy ①<u>5</u> Herkimer Street **Deficiency Quantity** 30 Quantity Uom L.F. Potential Action REPLACE Urgency of Action PRIORITY 3 Purpose of Action LEVEL 2

### **Building Condition Assessment Survey 2023 - 2024**

K155 Architectural Inspection Question Response **EXTERIOR** ROOF Roofing ROOFING Does the roof have major mechanical equipment sitting on Dunnage Steel less than 18" above the Roofing? No Does this roof instance have a Sustainable Roof System? No Do solar panels exist on these roofs? No Is/Are the roof(s) suitable for Solar Panel installation? No Installation Year 1990 Source of Installation Custodial Staff Deficiency No deficiencies recorded Instance on Built-Up: Roof 3 Inaccessible Instance Photo Roof 3 Instance Quantity 300 Instance Quantity Uom S.F. ROOFING DRAINS Inspected Condition 5 - Poor Deficiency CLOGGED Roof Plan reference K155 Eastern Pkwy <u>1)5</u> AW2 Herkimer Street Deficiency Quantity **EACH** Quantity Uom Potential Action MAINTENANCE Urgency of Action PRIORITY 5 LEVEL 2 Purpose of Action Deficiency Photo1

### **Building Condition Assessment Survey 2023 - 2024**

K155 Architectural Inspection Question Response **EXTERIOR** ROOF Roofing ROOFING DRAINS DETERIORATED Deficiency Roof Plan reference K155 Eastern Pkwy ①5 Main AW10 Herkimer Street **Deficiency Quantity** 2 Quantity Uom **EACH** Potential Action REPLACE Urgency of Action PRIORITY 4 LEVEL 2 Purpose of Action Deficiency Photo1 Roof 1 Violations No violations recorded. **Specialties** Inspected **BULKHEAD/PENTHOUSE** Inspected 3 - Fair Condition Deficiency BULKHEAD/PENTHOUSE WALLS/EXTERIOR: DAMAGED METAL SIDING Roof Plan reference K155 С Eastern Pkwy ①<u>5</u> AW2 AW12 Herkimer Street Deficiency Quantity 10 S.F. Quantity Uom Potential Action REPLACE Urgency of Action PRIORITY 4 LEVEL 2 Purpose of Action

### **Building Condition Assessment Survey 2023 - 2024**

K155 Architectural Inspection Question Response **EXTERIOR** ROOF Specialties **BULKHEAD/PENTHOUSE** Roof Plan reference K155 Eastern Pkwy <u>1)5</u> AW2 Main AW10  $\overline{A^{W1}}A$ Herkimer Street **Deficiency Quantity** 30 S.F. Quantity Uom Potential Action REPLACE Urgency of Action PRIORITY 4 Purpose of Action LEVEL 2 Deficiency Photo1 ВН Violations No violations recorded. **CUPOLA/ SPIRES/ TOWERS** Does not Exist DORMER Does not Exist DUNNAGE STEEL Inspected Condition 2 - Between Good and Fair HEIGHT LESS THAN 18" Deficiency Roof Plan reference K155 Eastern Pkwy ①<u>5</u> Herkimer Street 30 Deficiency Quantity Quantity Uom L.F. Potential Action REPLACE Urgency of Action PRIORITY 3 Purpose of Action LEVEL 2