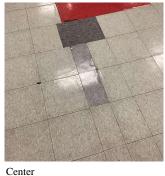

Inspected

Instance on Basement (2000 SF)

| tion                           | Response                                                        |
|--------------------------------|-----------------------------------------------------------------|
| TERIOR                         |                                                                 |
| CAFETERIA                      |                                                                 |
| Door(s)                        |                                                                 |
| Condition                      | 4 - Between Fair and Poor                                       |
| Deficiency                     | WOOD: DETERIORATED DOOR                                         |
| Deficiency Location/Instance   | Exit Vestibule                                                  |
| Deficiency Quantity            | 2                                                               |
| Quantity Uom                   | EACH                                                            |
| Potential Action               | MAINTENANCE                                                     |
| Urgency of Action              | PRIORITY 3                                                      |
| Purpose of Action              | LEVEL 2                                                         |
| Deficiency Photo1              |                                                                 |
|                                | Exit Vestibule                                                  |
| Violations                     | No violations recorded.                                         |
| Fixed Equipment                |                                                                 |
| Instance on Basement (2000 SF) | Does not Exist                                                  |
| Floor Finish                   |                                                                 |
| Instance on Basement (2000 SF) | Inspected                                                       |
| Condition                      | 3 - Fair                                                        |
| Deficiency                     | VINYL TILES: DETERIORATED SUBSTRATE                             |
| Deficiency Location/Instance   | Center, Left Side, Right Side, Exit Vestibule, Near Serving Are |
| Deficiency Quantity            | 80                                                              |
| Quantity Uom                   | S.F.                                                            |
| Potential Action               | REPLACE                                                         |
| Urgency of Action              | PRIORITY 3                                                      |
| Purpose of Action              | LEVEL 2                                                         |
| Deficiency Photo1              |                                                                 |
|                                | Center                                                          |
| Violations                     | No violations recorded.                                         |
| Sliding-folding Partition      |                                                                 |
| Instance on Basement (2000 SF) | Does not Exist                                                  |
| Stage                          |                                                                 |
|                                |                                                                 |