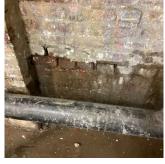

### **Building Condition Assessment Survey 2023 - 2024**

K155 Architectural Inspection Question Response INTERIOR STRUCTURAL FLOOR STRUCTURE Urgency of Action PRIORITY 3 LEVEL 5 Purpose of Action Deficiency Photo1 Cellar - Boiler Room Violations No violations recorded. FOUNDATION WALLS Inspected Material Type(s) Masonry Condition 5 - Poor Deficiency BRICK: CRACKED/SPALLED Deficiency Location/Instance Cellar - Boiler Room, Mechanical Equipment Room near Oil Tank Room **Deficiency Quantity** 100 S.F. Quantity Uom Potential Action RESTITCH Urgency of Action PRIORITY 3 Purpose of Action LEVEL 5 Deficiency Photo1 Cellar Boiler Room Violations No violations recorded. Deficiency BRICK: DETERIORATED JOINTS Deficiency Location/Instance Cellar - Boiler Room, Mechanical Equipment Room near Oil Tank Room 100 **Deficiency Quantity** Quantity Uom S.F. Potential Action REPOINT Urgency of Action PRIORITY 4 LEVEL 5 Purpose of Action