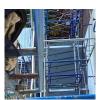

STAIRS/RAMPS: EXTERIOR Inspected

BUILDING CHEEK/FLANK WALLS

Condition 1 - Good

Deficiency No deficiencies recorded

 RAILINGS
 Inspected

 Condition
 1 - Good

Deficiency No deficiencies recorded

STAIRS/RAMPS Inspected

Condition 2 - Between Good and Fair

Deficiency STONE: CRACKS/SPALLING - MINOR

Roof Plan reference

Deficiency Quantity 10
Quantity Uom S.F.
Potential Action REPAIR
Urgency of Action PRIORITY 3
Purpose of Action LEVEL 2

# **Building Condition Assessment Survey 2023 - 2024**

Architectural Inspection K155

| Question               | Response  |  |
|------------------------|-----------|--|
| EXTERIOR               |           |  |
| STAIRS/RAMPS: EXTERIOR | Inspected |  |
|                        |           |  |

### STAIRS/RAMPS

Deficiency Photo1

Facade H - Southeast Exit

| Violations                                      | No violations recorded.                                        |
|-------------------------------------------------|----------------------------------------------------------------|
| WINDOWS                                         | Inspected                                                      |
| Replacement Quantity                            | 14,500                                                         |
| Replacement Uom                                 | S.F.                                                           |
| EXTERIOR GUARDS                                 | Inaccessible                                                   |
| LINTELS                                         | Inaccessible                                                   |
| WINDOWS                                         | Inspected                                                      |
| Material Type(s)                                | Aluminum, Solid Wood                                           |
| Instance on Aluminum - Double Hung: All Facades | Under Construction                                             |
| Instance Quantity                               | 14,400                                                         |
| Instance Quantity Uom                           | S.F.                                                           |
| Instance on Wood: Facades D, F                  | Under Construction                                             |
| Instance Quantity                               | 100                                                            |
| Instance Quantity Uom                           | S.F.                                                           |
| NTERIOR                                         | Inspected                                                      |
| POOLS                                           | Does not Exist                                                 |
| STRUCTURAL                                      | Inspected                                                      |
| COLUMNS/BEAMS/BEARING WALLS                     | Inspected                                                      |
| Condition                                       | 4 - Between Fair and Poor                                      |
| Deficiency                                      | STEEL COLUMNS/BEAMS: DETERIORATED/MISSING PLASTER FIREPROOFING |
| Deficiency Location/Instance                    | Cellar - Boiler Room, Storage Room, East side of Cellar        |
| Deficiency Quantity                             | 150                                                            |
| Quantity Uom                                    | S.F.                                                           |
| Potential Action                                | REPLACE                                                        |
| Urgency of Action                               | PRIORITY 4                                                     |
| Purpose of Action                               | LEVEL 5                                                        |
| Deficiency Photo1                               |                                                                |