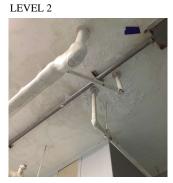

# **Building Condition Assessment Survey 2023 - 2024**

| estion                                                      | Response                                     |
|-------------------------------------------------------------|----------------------------------------------|
| NTERIOR                                                     |                                              |
| CAFETERIA                                                   |                                              |
| Walls                                                       |                                              |
| Instance on Basement (2000 SF)                              | Inspected                                    |
| Condition                                                   | 2 - Between Good and Fair                    |
| Deficiency                                                  | BRICK: CRACKS/SPALLING                       |
| Deficiency Location/Instance                                | Near Exit to Multi-Purpose Room              |
| Deficiency Quantity                                         | 10                                           |
| Quantity Uom                                                | S.F.                                         |
| Potential Action                                            | REPLACE                                      |
| Urgency of Action                                           | PRIORITY 3                                   |
| Purpose of Action                                           | LEVEL 2                                      |
| Deficiency Photo1                                           |                                              |
|                                                             | Near Exit to Multi-Purpose Room              |
| Violations                                                  | No violations recorded.                      |
| Window Curtains/Shades/Blinds                               |                                              |
| Instance on Basement (2000 SF)                              | Does not Exist                               |
| CLASSROOMS/CORRIDORS/ADMIN SPACES                           | Inspected                                    |
| Ceiling                                                     | Inspected                                    |
| Condition                                                   | 2 - Between Good and Fair                    |
| Deficiency                                                  | PLASTER: CRACKS/SPALLING - ACTIVE LEAK       |
| Deficiency Location/Instance                                | Rooms 410, 412                               |
| Deficiency Quantity                                         | 80                                           |
| Quantity Uom                                                | S.F.                                         |
| Potential Action                                            | REPLACE                                      |
| Urgency of Action                                           | PRIORITY 5                                   |
| Purpose of Action                                           | LEVEL 2                                      |
| Deficiency Photo1                                           | Room 410                                     |
| Violations                                                  | No violations recorded.                      |
|                                                             |                                              |
|                                                             | PLASTER: CRACKS/SPALLING                     |
| Deficiency                                                  |                                              |
| Deficiency Deficiency Location/Instance Deficiency Quantity | Corridor near Rooms 309, 312, Rooms 111, 405 |

### **Building Condition Assessment Survey 2023 - 2024**

K155 Architectural Inspection Question Response INTERIOR CLASSROOMS/CORRIDORS/ADMIN SPACES Ceiling Potential Action REPLACE PRIORITY 3 Urgency of Action Purpose of Action LEVEL 2 Deficiency Photo1 Corridor near Room 312 Violations No violations recorded. Door(s) Inspected Condition 5 - Poor Deficiency WOOD: DETERIORATED DOOR Deficiency Location/Instance Main Entrance Vestibule, Rooms 101, 301, 405, and others **Deficiency Quantity** EACH Quantity Uom Potential Action MAINTENANCE PRIORITY 3 Urgency of Action Purpose of Action LEVEL 2 Deficiency Photo1 Main Entrance Vestibule Violations No violations recorded. Floor Finish Inspected Condition 2 - Between Good and Fair CERAMIC TILE: BROKEN/MISSING TILES Deficiency Deficiency Location/Instance Main Entrance 10 **Deficiency Quantity** Quantity Uom S.F. Potential Action REPLACE Urgency of Action PRIORITY 3