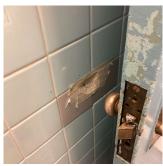

STAIRS/RAMPS: EXTERIOR Inspected

BUILDING CHEEK/FLANK WALLS

Condition 1 - Good

Deficiency No deficiencies recorded

 RAILINGS
 Inspected

 Condition
 1 - Good

Deficiency No deficiencies recorded

STAIRS/RAMPS Inspected

Condition 2 - Between Good and Fair

Deficiency STONE: CRACKS/SPALLING - MINOR

Roof Plan reference

Deficiency Quantity 10
Quantity Uom S.F.
Potential Action REPAIR
Urgency of Action PRIORITY 3
Purpose of Action LEVEL 2

# **Building Condition Assessment Survey 2023 - 2024**

Architectural Inspection K155

| Question               | Response  |  |
|------------------------|-----------|--|
| EXTERIOR               |           |  |
| STAIRS/RAMPS: EXTERIOR | Inspected |  |
|                        |           |  |

### STAIRS/RAMPS

Deficiency Photo1

Facade H - Southeast Exit

| Violations                                      | No violations recorded.                                        |
|-------------------------------------------------|----------------------------------------------------------------|
| WINDOWS                                         | Inspected                                                      |
| Replacement Quantity                            | 14,500                                                         |
| Replacement Uom                                 | S.F.                                                           |
| EXTERIOR GUARDS                                 | Inaccessible                                                   |
| LINTELS                                         | Inaccessible                                                   |
| WINDOWS                                         | Inspected                                                      |
| Material Type(s)                                | Aluminum, Solid Wood                                           |
| Instance on Aluminum - Double Hung: All Facades | Under Construction                                             |
| Instance Quantity                               | 14,400                                                         |
| Instance Quantity Uom                           | S.F.                                                           |
| Instance on Wood: Facades D, F                  | Under Construction                                             |
| Instance Quantity                               | 100                                                            |
| Instance Quantity Uom                           | S.F.                                                           |
| NTERIOR                                         | Inspected                                                      |
| POOLS                                           | Does not Exist                                                 |
| STRUCTURAL                                      | Inspected                                                      |
| COLUMNS/BEAMS/BEARING WALLS                     | Inspected                                                      |
| Condition                                       | 4 - Between Fair and Poor                                      |
| Deficiency                                      | STEEL COLUMNS/BEAMS: DETERIORATED/MISSING PLASTER FIREPROOFING |
| Deficiency Location/Instance                    | Cellar - Boiler Room, Storage Room, East side of Cellar        |
| Deficiency Quantity                             | 150                                                            |
| Quantity Uom                                    | S.F.                                                           |
| Potential Action                                | REPLACE                                                        |
| Urgency of Action                               | PRIORITY 4                                                     |
| Purpose of Action                               | LEVEL 5                                                        |
| Deficiency Photo1                               |                                                                |