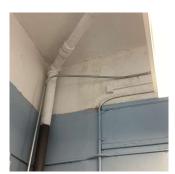

# **Building Condition Assessment Survey 2023 - 2024**

| estion                                                      | Response                                     |
|-------------------------------------------------------------|----------------------------------------------|
| NTERIOR                                                     |                                              |
| CAFETERIA                                                   |                                              |
| Walls                                                       |                                              |
| Instance on Basement (2000 SF)                              | Inspected                                    |
| Condition                                                   | 2 - Between Good and Fair                    |
| Deficiency                                                  | BRICK: CRACKS/SPALLING                       |
| Deficiency Location/Instance                                | Near Exit to Multi-Purpose Room              |
| Deficiency Quantity                                         | 10                                           |
| Quantity Uom                                                | S.F.                                         |
| Potential Action                                            | REPLACE                                      |
| Urgency of Action                                           | PRIORITY 3                                   |
| Purpose of Action                                           | LEVEL 2                                      |
| Deficiency Photo1                                           |                                              |
|                                                             | Near Exit to Multi-Purpose Room              |
| Violations                                                  | No violations recorded.                      |
| Window Curtains/Shades/Blinds                               |                                              |
| Instance on Basement (2000 SF)                              | Does not Exist                               |
| CLASSROOMS/CORRIDORS/ADMIN SPACES                           | Inspected                                    |
| Ceiling                                                     | Inspected                                    |
| Condition                                                   | 2 - Between Good and Fair                    |
| Deficiency                                                  | PLASTER: CRACKS/SPALLING - ACTIVE LEAK       |
| Deficiency Location/Instance                                | Rooms 410, 412                               |
| Deficiency Quantity                                         | 80                                           |
| Quantity Uom                                                | S.F.                                         |
| Potential Action                                            | REPLACE                                      |
| Urgency of Action                                           | PRIORITY 5                                   |
| Purpose of Action                                           | LEVEL 2                                      |
| Deficiency Photo1                                           | Room 410                                     |
| Violations                                                  | No violations recorded.                      |
|                                                             |                                              |
|                                                             | PLASTER: CRACKS/SPALLING                     |
| Deficiency                                                  |                                              |
| Deficiency Deficiency Location/Instance Deficiency Quantity | Corridor near Rooms 309, 312, Rooms 111, 405 |

### **Building Condition Assessment Survey 2023 - 2024**

K155 Architectural Inspection Question Response INTERIOR CLASSROOMS/CORRIDORS/ADMIN SPACES Ceiling Potential Action REPLACE PRIORITY 3 Urgency of Action Purpose of Action LEVEL 2 Deficiency Photo1 Corridor near Room 312 Violations No violations recorded. Door(s) Inspected Condition 5 - Poor Deficiency WOOD: DETERIORATED DOOR Deficiency Location/Instance Main Entrance Vestibule, Rooms 101, 301, 405, and others **Deficiency Quantity** EACH Quantity Uom Potential Action MAINTENANCE PRIORITY 3 Urgency of Action Purpose of Action LEVEL 2 Deficiency Photo1 Main Entrance Vestibule Violations No violations recorded. Floor Finish Inspected Condition 2 - Between Good and Fair CERAMIC TILE: BROKEN/MISSING TILES Deficiency Deficiency Location/Instance Main Entrance 10 **Deficiency Quantity** Quantity Uom S.F. Potential Action REPLACE Urgency of Action PRIORITY 3