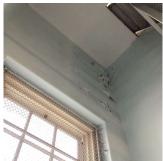

# **Building Condition Assessment Survey 2023 - 2024**

| estion                                                      | Response                                     |
|-------------------------------------------------------------|----------------------------------------------|
| NTERIOR                                                     |                                              |
| CAFETERIA                                                   |                                              |
| Walls                                                       |                                              |
| Instance on Basement (2000 SF)                              | Inspected                                    |
| Condition                                                   | 2 - Between Good and Fair                    |
| Deficiency                                                  | BRICK: CRACKS/SPALLING                       |
| Deficiency Location/Instance                                | Near Exit to Multi-Purpose Room              |
| Deficiency Quantity                                         | 10                                           |
| Quantity Uom                                                | S.F.                                         |
| Potential Action                                            | REPLACE                                      |
| Urgency of Action                                           | PRIORITY 3                                   |
| Purpose of Action                                           | LEVEL 2                                      |
| Deficiency Photo1                                           |                                              |
|                                                             | Near Exit to Multi-Purpose Room              |
| Violations                                                  | No violations recorded.                      |
| Window Curtains/Shades/Blinds                               |                                              |
| Instance on Basement (2000 SF)                              | Does not Exist                               |
| CLASSROOMS/CORRIDORS/ADMIN SPACES                           | Inspected                                    |
| Ceiling                                                     | Inspected                                    |
| Condition                                                   | 2 - Between Good and Fair                    |
| Deficiency                                                  | PLASTER: CRACKS/SPALLING - ACTIVE LEAK       |
| Deficiency Location/Instance                                | Rooms 410, 412                               |
| Deficiency Quantity                                         | 80                                           |
| Quantity Uom                                                | S.F.                                         |
| Potential Action                                            | REPLACE                                      |
| Urgency of Action                                           | PRIORITY 5                                   |
| Purpose of Action                                           | LEVEL 2                                      |
| Deficiency Photo1                                           | Room 410                                     |
| Violations                                                  | No violations recorded.                      |
|                                                             |                                              |
|                                                             | PLASTER: CRACKS/SPALLING                     |
| Deficiency                                                  |                                              |
| Deficiency Deficiency Location/Instance Deficiency Quantity | Corridor near Rooms 309, 312, Rooms 111, 405 |

### **Building Condition Assessment Survey 2023 - 2024**

K155 Architectural Inspection Question Response INTERIOR CLASSROOMS/CORRIDORS/ADMIN SPACES Ceiling Potential Action REPLACE PRIORITY 3 Urgency of Action Purpose of Action LEVEL 2 Deficiency Photo1 Corridor near Room 312 Violations No violations recorded. Door(s) Inspected Condition 5 - Poor Deficiency WOOD: DETERIORATED DOOR Deficiency Location/Instance Main Entrance Vestibule, Rooms 101, 301, 405, and others **Deficiency Quantity** EACH Quantity Uom Potential Action MAINTENANCE PRIORITY 3 Urgency of Action Purpose of Action LEVEL 2 Deficiency Photo1 Main Entrance Vestibule Violations No violations recorded. Floor Finish Inspected Condition 2 - Between Good and Fair CERAMIC TILE: BROKEN/MISSING TILES Deficiency Deficiency Location/Instance Main Entrance 10 **Deficiency Quantity** Quantity Uom S.F. Potential Action REPLACE Urgency of Action PRIORITY 3