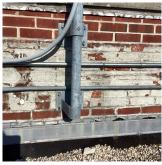

STAIRS/RAMPS: EXTERIOR Inspected

BUILDING CHEEK/FLANK WALLS

Condition 1 - Good

Deficiency No deficiencies recorded

 RAILINGS
 Inspected

 Condition
 1 - Good

Deficiency No deficiencies recorded

STAIRS/RAMPS Inspected

Condition 2 - Between Good and Fair

Deficiency STONE: CRACKS/SPALLING - MINOR

Roof Plan reference

Deficiency Quantity 10
Quantity Uom S.F.
Potential Action REPAIR
Urgency of Action PRIORITY 3
Purpose of Action LEVEL 2