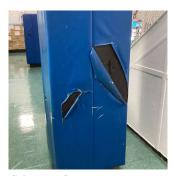

### **Building Condition Assessment Survey 2023 - 2024**

K155 Architectural Inspection Question Response **EXTERIOR** ROOF Roofing ROOFING DRAINS DETERIORATED Deficiency Roof Plan reference K155 Eastern Pkwy ①5 Main AW10 Herkimer Street **Deficiency Quantity** 2 Quantity Uom **EACH** Potential Action REPLACE Urgency of Action PRIORITY 4 LEVEL 2 Purpose of Action Deficiency Photo1 Roof 1 Violations No violations recorded. **Specialties** Inspected **BULKHEAD/PENTHOUSE** Inspected 3 - Fair Condition Deficiency BULKHEAD/PENTHOUSE WALLS/EXTERIOR: DAMAGED METAL SIDING Roof Plan reference K155 С Eastern Pkwy ①<u>5</u> AW2 AW12 Herkimer Street Deficiency Quantity 10 S.F. Quantity Uom Potential Action REPLACE Urgency of Action PRIORITY 4 LEVEL 2 Purpose of Action