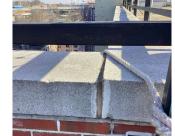

COPING Inspected 3 - Fair Condition

Deficiency

Roof Plan reference

Deficiency Photo1

Violations

CAST STONE: DETERIORATED TRANSVERSE JOINTS

Herkimer Street

**Deficiency Quantity** 150 Quantity Uom L.F. Potential Action MAINTENANCE PRIORITY 3 Urgency of Action LEVEL 2

Purpose of Action

Roof 1

No violations recorded.

Deficiency CAST STONE: CRACKED/BROKEN PIECES Architectural Inspection K155

#### **EXTERIOR**

COPING Roof Plan reference

Herkimer Street

| Deficiency Quantity | 80              |
|---------------------|-----------------|
| Quantity Uom        | L.F.            |
| Potential Action    | REPLACE-IN-KIND |
| Urgency of Action   | PRIORITY 4      |
| Purpose of Action   | LEVEL 2         |

Roof 1

Violations No violations recorded.

| CORNICE          | Inaccessible                                    |
|------------------|-------------------------------------------------|
| DOORS            | Inspected                                       |
| DOORS AND FRAMES | Inspected                                       |
| Condition        | 5 - Poor                                        |
| Deficiency       | METAL CLAD: DETERIORATED DOOR AND FRAME - MAJOR |