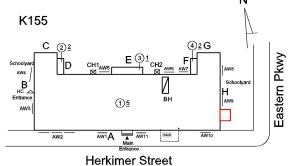

### **Building Condition Assessment Survey 2023 - 2024**

K155 Architectural Inspection Question Response **EXTERIOR** AREAWAY Deficiency No deficiencies recorded AWNINGS AND CANOPIES Does not Exist **CHIMNEY** Inspected Material Type(s) Masonry Condition 3 - Fair BRICK: DETERIORATED JOINTS Deficiency Roof Plan reference K155 Eastern Pkwy <u> 1)5</u> Main AW10 ĀW1 A Herkimer Street 50 **Deficiency Quantity** Quantity Uom S.F. Potential Action REPOINT Urgency of Action PRIORITY 3 LEVEL 2 Purpose of Action Deficiency Photo1 Chimney 1 Violations No violations recorded. Deficiency BRICK: DETERIORATED CAP Roof Plan reference K155 Eastern Pkwy ①<u>5</u> Herkimer Street **Deficiency Quantity** 30 Quantity Uom L.F. Potential Action REPLACE Urgency of Action PRIORITY 3 Purpose of Action LEVEL 2