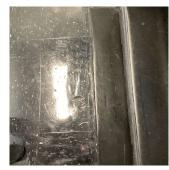

# **Building Condition Assessment Survey 2023 - 2024**

| tion                         | Response                      |
|------------------------------|-------------------------------|
| TERIOR                       |                               |
| STRUCTURAL                   |                               |
| FOUNDATION WALLS             |                               |
| Violations                   | 35672681Y                     |
| Deficiency                   | BRICK: BULGING/DISPLACED      |
| Deficiency Location/Instance | Cellar - Sprinkler Valve Room |
| Deficiency Quantity          | 50                            |
| Quantity Uom                 | S.F.                          |
| Potential Action             | REPAIR                        |
| Urgency of Action            | PRIORITY 3                    |
| Purpose of Action            | LEVEL 5                       |
| Deficiency Photo1            | Cellar Sprinkler Room         |
| W-1-4                        |                               |
| Violations                   | No violations recorded.       |
| ROOF STRUCTURE               | Inspected                     |
| Condition                    | 2 - Between Good and Fair     |
| Deficiency  WANT TO DEPOSIT  | No deficiencies recorded      |
| VAULTS-BUNKERS               | Inspected                     |
| Foundation Walls Condition   | Inspected 3 - Fair            |
| Deficiency                   | DETERIORATED JOINTS           |
| Deficiency Location/Instance | Cellar - Ash Hoist Vault      |
| Deficiency Quantity          | 80                            |
| Quantity Uom                 | S.F.                          |
| Potential Action             | REPOINT                       |
| Urgency of Action            | PRIORITY 3                    |
| Purpose of Action            | LEVEL 5                       |
| Deficiency Photo1            | Ash Hoist Vault               |
| Violations                   | No violations recorded.       |
| Deficiency                   | CRACKS, SPALLING              |
| Deficiency Location/Instance | Cellar - Ash Hoist Vault      |
|                              |                               |
| Deficiency Quantity          | 20                            |

| tectural Inspection               | K                                                   |
|-----------------------------------|-----------------------------------------------------|
| estion                            | Response                                            |
| VTERIOR                           |                                                     |
| STRUCTURAL                        |                                                     |
| VAULTS-BUNKERS                    |                                                     |
| Foundation Walls                  |                                                     |
| Potential Action                  | REPAIR                                              |
| Urgency of Action                 | PRIORITY 3                                          |
| Purpose of Action                 | LEVEL 5                                             |
| Deficiency Photo1                 |                                                     |
| Violations                        | Ash Hoist Vault  No violations recorded.            |
|                                   |                                                     |
| Slab Structure                    | Inspected                                           |
| Condition Deficiency              | 2 - Between Good and Fair  No deficiencies recorded |
| Vault/Ash Hoist Doors and Framing | Inspected                                           |
| Condition                         | 1 - Good                                            |
| Deficiency                        | No deficiencies recorded                            |
| AUDITORIUM                        | Does not Exist                                      |
| CAFETERIA                         | Inspected                                           |
| Instance on Basement (2000 SF)    | Inspected                                           |
| Ceiling                           |                                                     |
| Instance on Basement (2000 SF)    | Inspected                                           |
| Condition                         | 2 - Between Good and Fair                           |
| Deficiency                        | PLASTER: CRACKS/SPALLING                            |
| Deficiency Location/Instance      | Center, Near Student Toilet Rooms                   |
| Deficiency Quantity               | 40                                                  |
| Quantity Uom                      | S.F.                                                |
| Potential Action                  | REPLACE                                             |
| Urgency of Action                 | PRIORITY 3                                          |
| Purpose of Action                 | LEVEL 2                                             |
| Deficiency Photo1                 | Near Student Toilet Rooms                           |
| Violations                        | No violations recorded.                             |