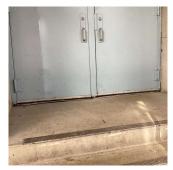

Roof 1

Violations No violations recorded.

| CORNICE          | Inaccessible                                    |
|------------------|-------------------------------------------------|
| DOORS            | Inspected                                       |
| DOORS AND FRAMES | Inspected                                       |
| Condition        | 5 - Poor                                        |
| Deficiency       | METAL CLAD: DETERIORATED DOOR AND FRAME - MAJOR |

Roof Plan reference

Deficiency Photo1

METAL CLAD: DETERIORATED DOOR AND FRAME - MAJOR DETERIORATION

Herkimer Street

Print Date: 6/27/2024

| Deficiency Quantity | 6          |
|---------------------|------------|
| Quantity Uom        | EACH       |
| Potential Action    | REPLACE    |
| Urgency of Action   | PRIORITY 4 |
| Purpose of Action   | LEVEL 2    |

# **Building Condition Assessment Survey 2023 - 2024**

Architectural Inspection K155

**Question** Response

EXTERIOR DOORS

### DOORS AND FRAMES

Deficiency Photo1

Print Date: 6/27/2024

| Main | Entrance |
|------|----------|
| Main | Entrance |

|                         | Main Entrance                     |
|-------------------------|-----------------------------------|
| Violations              | No violations recorded.           |
| DOOR HARDWARE           | Inspected                         |
| Condition               | 3 - Fair                          |
| Deficiency              | No deficiencies recorded          |
| LINTELS                 | Inspected                         |
| Condition               | 2 - Between Good and Fair         |
| Deficiency              | No deficiencies recorded          |
| TRANSOM/SIDE LIGHT      | Inspected                         |
| Condition               | 2 - Between Good and Fair         |
| Deficiency              | No deficiencies recorded          |
| EXTERIOR WALLS          | Inspected                         |
| Material Type(s)        | Masonry                           |
| Replacement Quantity    | 32,500                            |
| Replacement Uom         | S.F.                              |
| Instance on All Facades | Inaccessible                      |
| Instance Quantity       | 32,500                            |
| Instance Quantity Uom   | S.F.                              |
| EXTERIOR SOFFITS        | Inaccessible                      |
| LOADING DOCK            | Does not Exist                    |
| LOUVER                  | Inspected                         |
| Condition               | 2 - Between Good and Fair         |
| Deficiency              | No deficiencies recorded          |
| PARAPETS                | Inspected                         |
| Material Type(s)        | Masonry                           |
| Replacement Quantity    | 5,000                             |
| Replacement Uom         | C.F.                              |
| Instance on All Roofs   | Inspected                         |
| Instance Condition      | 4 - Between Fair and Poor         |
| Instance Quantity       | 5,000                             |
| Instance Quantity Uom   | C.F.                              |
| Deficiency              | BRICK: MAJOR DETERIORATION/CRACKS |
|                         |                                   |