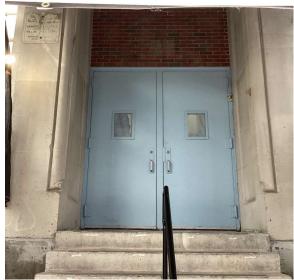

# **Building Condition Assessment Survey 2023 - 2024**

Architectural Inspection K155

**Question** Response

EXTERIOR DOORS

### DOORS AND FRAMES

Deficiency Photo1

Print Date: 6/27/2024

| Main | Entrance |
|------|----------|
| Main | Entrance |

|                         | Main Entrance                     |
|-------------------------|-----------------------------------|
| Violations              | No violations recorded.           |
| DOOR HARDWARE           | Inspected                         |
| Condition               | 3 - Fair                          |
| Deficiency              | No deficiencies recorded          |
| LINTELS                 | Inspected                         |
| Condition               | 2 - Between Good and Fair         |
| Deficiency              | No deficiencies recorded          |
| TRANSOM/SIDE LIGHT      | Inspected                         |
| Condition               | 2 - Between Good and Fair         |
| Deficiency              | No deficiencies recorded          |
| EXTERIOR WALLS          | Inspected                         |
| Material Type(s)        | Masonry                           |
| Replacement Quantity    | 32,500                            |
| Replacement Uom         | S.F.                              |
| Instance on All Facades | Inaccessible                      |
| Instance Quantity       | 32,500                            |
| Instance Quantity Uom   | S.F.                              |
| EXTERIOR SOFFITS        | Inaccessible                      |
| LOADING DOCK            | Does not Exist                    |
| LOUVER                  | Inspected                         |
| Condition               | 2 - Between Good and Fair         |
| Deficiency              | No deficiencies recorded          |
| PARAPETS                | Inspected                         |
| Material Type(s)        | Masonry                           |
| Replacement Quantity    | 5,000                             |
| Replacement Uom         | C.F.                              |
| Instance on All Roofs   | Inspected                         |
| Instance Condition      | 4 - Between Fair and Poor         |
| Instance Quantity       | 5,000                             |
| Instance Quantity Uom   | C.F.                              |
| Deficiency              | BRICK: MAJOR DETERIORATION/CRACKS |
|                         |                                   |