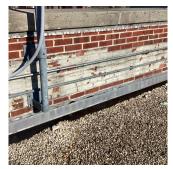

STAIRS/RAMPS: EXTERIOR Inspected

BUILDING CHEEK/FLANK WALLS

Condition 1 - Good

Deficiency No deficiencies recorded

 RAILINGS
 Inspected

 Condition
 1 - Good

Deficiency No deficiencies recorded

STAIRS/RAMPS Inspected

Condition 2 - Between Good and Fair

Deficiency STONE: CRACKS/SPALLING - MINOR

Roof Plan reference

Deficiency Quantity 10
Quantity Uom S.F.
Potential Action REPAIR
Urgency of Action PRIORITY 3
Purpose of Action LEVEL 2