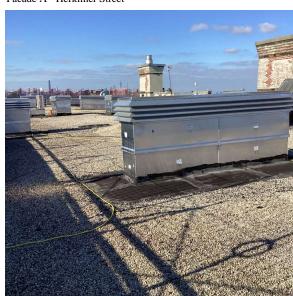

Main Entrance Photo

Facade A - Herkimer Street

Roof 1 - West View

Yes

Systems: Windows - replacement, Roofing (Roof 1) - repairs

Year: Under Construction

Systems: Roofing (Roof 3) - repairs; Dunnage Steel, Building