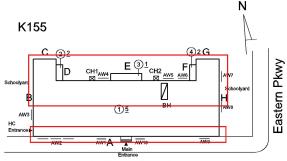

### **Building Condition Assessment Survey 2023 - 2024**

K155 Architectural Inspection Question Response **EXTERIOR** AREAWAY Deficiency No deficiencies recorded AWNINGS AND CANOPIES Does not Exist **CHIMNEY** Inspected Material Type(s) Masonry Condition 3 - Fair BRICK: DETERIORATED JOINTS Deficiency Roof Plan reference K155 Eastern Pkwy <u> 1)5</u> Main AW10 ĀW1 A Herkimer Street 50 **Deficiency Quantity** Quantity Uom S.F. Potential Action REPOINT Urgency of Action PRIORITY 3 LEVEL 2 Purpose of Action Deficiency Photo1 Chimney 1 Violations No violations recorded. Deficiency BRICK: DETERIORATED CAP Roof Plan reference K155 Eastern Pkwy ①<u>5</u> Herkimer Street **Deficiency Quantity** 30 Quantity Uom L.F. Potential Action REPLACE Urgency of Action PRIORITY 3 Purpose of Action LEVEL 2