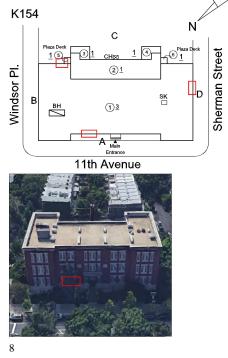

LEVEL 2

Facade D

No violations recorded.

STONE: DETERIORATED JOINTS

PRIORITY 3

В BH

Г

Response

С

CHIX 21

<u>1</u>3

A Main Entranc 11th Avenue

留: . .

3

Ν

Sherman Street

D

SK

K154