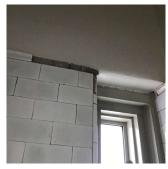

#### EXTERIOR WALLS

Elevation

Deficiency Quantity Quantity Uom Potential Action Urgency of Action Purpose of Action Deficiency Photo1

Violations

Response

10 L.F.

REPAIR PRIORITY 3

LEVEL 2

Facade C No violations recorded.

| EXTERIOR SOFFITS                 | Inspected                 |  |
|----------------------------------|---------------------------|--|
| Condition                        | 2 - Between Good and Fair |  |
| Deficiency                       | No deficiencies recorded  |  |
| LOADING DOCK                     | Does not Exist            |  |
| LOUVER                           | Inspected                 |  |
| Condition                        | 2 - Between Good and Fair |  |
| Deficiency                       | No deficiencies recorded  |  |
| PARAPETS                         | Inspected                 |  |
| Material Type(s)                 | Masonry                   |  |
| Replacement Quantity             | 5,000                     |  |
| Replacement Uom                  | C.F.                      |  |
| Instance on All Roofs            | Inspected                 |  |
| Instance Condition               | 2 - Between Good and Fair |  |
| Instance Quantity                | 5,000                     |  |
| Instance Quantity Uom            | C.F.                      |  |
| Deficiency                       | No deficiencies recorded  |  |
| PLAZA DECK                       | Inspected                 |  |
| Instance on Concrete: Roofs 5, 6 | Inspected                 |  |
| Instance Condition               | 5 - Poor                  |  |
| Instance Quantity                | 200                       |  |
| Instance Quantity Uom            | S.F.                      |  |
| Installation Year                | 2015                      |  |
|                                  |                           |  |