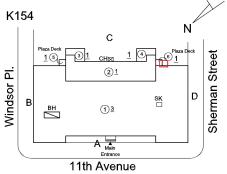

K154

Windsor PI.

2 EACH

в

REPLACE PRIORITY 4

LEVEL 2

Facade C

No violations recorded.

10

вн

<u> 31</u>

Roof Plan reference

Deficiency Quantity Quantity Uom Potential Action Urgency of Action Purpose of Action Deficiency Photo1

Violations

N

Sherman Street

D

sĸ

С

21

<u>1</u>3

A A 11th Avenue

1 CH

(P)