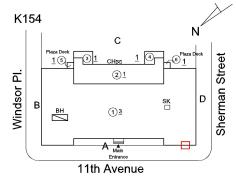

K154

Windsor PI.

2 EACH

в

REPLACE PRIORITY 4

LEVEL 2

Facade C

No violations recorded.

10

вн

<u> 31</u>

Roof Plan reference

Deficiency Quantity Quantity Uom Potential Action Urgency of Action Purpose of Action Deficiency Photo1

Violations

N

Sherman Street

D

sĸ

С

21

<u>1</u>3

A A 11th Avenue

1 CH

(P)