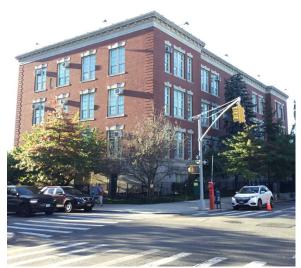

|                    |
|                                   | Summary of Principal's Feedback             | The Principal's comments are as follows:<br>1. There is an interior door that slams shut.<br>2. Stair treads have deteriorated finished. |                    |
| Custodian                         |                                             | Donald LaMastra                                                                                                                          |                    |
| Fireman                           |                                             | Was not present                                                                                                                          |                    |

Facade Photo



Corner of 11th Avenue and Windsor Place -South View

# NYC Department of Education Building Condition Assessment Survey 2023 - 2024

### Architectural Inspection

Main Entrance Photo

Facade A - 11th Avenue



Roof 1 - North View

| Yes      |                                                                                                                                                       |
|----------|-------------------------------------------------------------------------------------------------------------------------------------------------------|
| Systems: | Window - repairs (partial)                                                                                                                            |
| Year:    | 2022