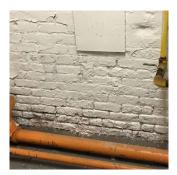

### **Building Condition Assessment Survey 2023 - 2024**

| Question          | Response                                                    |
|-------------------|-------------------------------------------------------------|
| EXTERIOR          |                                                             |
| CHIMNEY           |                                                             |
| Deficiency Photo1 |                                                             |
|                   | СН                                                          |
| Violations        | No violations recorded.                                     |
| COPING            | Inspected                                                   |
| Condition         | 2 - Between Good and Fair                                   |
| Deficiency        | No deficiencies recorded                                    |
| CORNICE           | Inspected                                                   |
| Condition         | 2 - Between Good and Fair                                   |
| Deficiency        | No deficiencies recorded                                    |
| DOORS             | Inspected                                                   |
| DOORS AND FRAMES  | Inspected                                                   |
| Condition         | 4 - Between Fair and Poor                                   |
| Deficiency        | METAL: DETERIORATED DOOR AND FRAME - MAJOR<br>DETERIORATION |