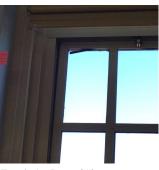

### **Building Condition Assessment Survey 2023 - 2024**

| chitectural Inspection  | K15                               |
|-------------------------|-----------------------------------|
| Question                | Response                          |
| EXTERIOR                |                                   |
| DOORS                   |                                   |
| DOOR HARDWARE           | Inspected                         |
| Condition               | 3 - Fair                          |
| Deficiency              | No deficiencies recorded          |
| LINTELS                 | Inspected                         |
| Condition               | 2 - Between Good and Fair         |
| Deficiency              | No deficiencies recorded          |
| TRANSOM/SIDE LIGHT      | Does not Exist                    |
| EXTERIOR WALLS          | Inspected                         |
| Material Type(s)        | Masonry, Steel                    |
| Replacement Quantity    | 18,000                            |
| Replacement Uom         | S.F.                              |
| Instance on All Facades | Inspected                         |
| Instance Condition      | 3 - Fair                          |
| Instance Quantity       | 18,000                            |
| Instance Quantity Uom   | S.F.                              |
| Deficiency              | STONE: CRACKS AT BUILDING CORNERS |
|                         |                                   |