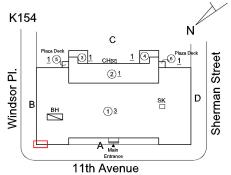

K154

Windsor PI.

2 EACH

в

REPLACE PRIORITY 4

LEVEL 2

Facade C

No violations recorded.

10

вн

<u> 31</u>

Roof Plan reference

Deficiency Quantity Quantity Uom Potential Action Urgency of Action Purpose of Action Deficiency Photo1

Violations

N

Sherman Street

D

sĸ

С

21

<u>1</u>3

A A 11th Avenue

1 CH

(P)

С

CHIX 21

<u>1</u>3

A Main Entranc 11th Avenue

留: . .

3

Ν

Sherman Street

D

SK

K154