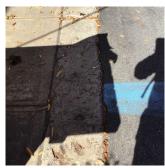

#### EXTERIOR WALLS

Deficiency Photo1

Facade A No violations recorded.

15

K154

Windsor PI.

40 S.F.

REPAIR

LEVEL 2

Facade D

No violations recorded.

STONE: DETERIORATED JOINTS

PRIORITY 3

В BH

Г

Response