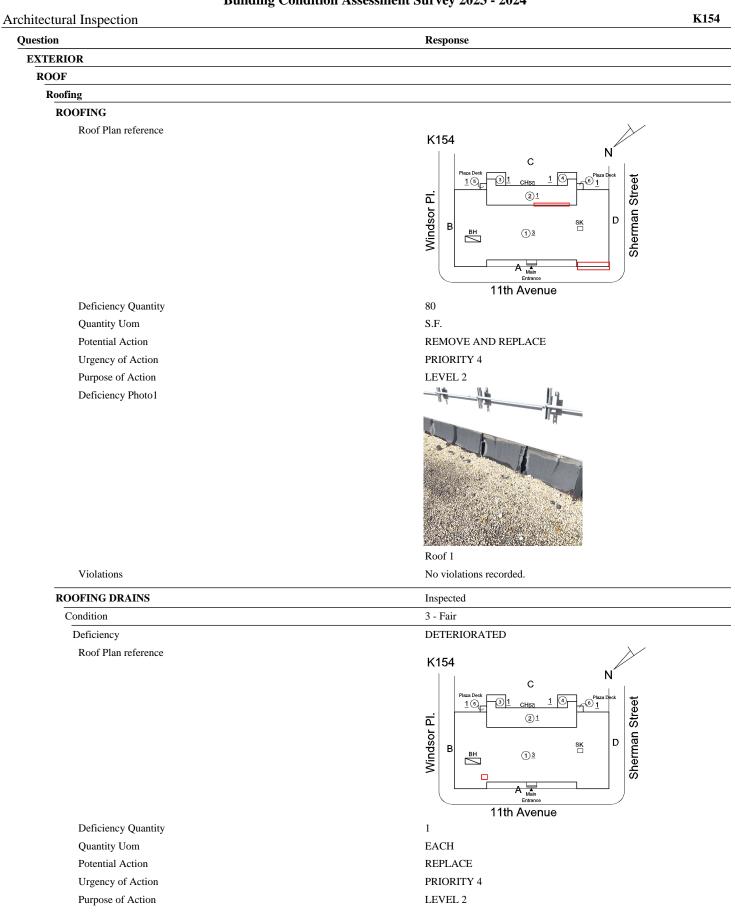

### Architectural Inspection

K154

| Inspection Id                     | Inspection Type                             | Time In                                                                                                                                  | Last Edited        |
|-----------------------------------|---------------------------------------------|------------------------------------------------------------------------------------------------------------------------------------------|--------------------|
| SA : K154                         | Architectural - Senior                      | 2023-10-23 7:30 AM                                                                                                                       | 2023-11-03 1:13 PM |
| AA : K154                         | Architectural - Associate                   | 2023-10-23 9:13 AM                                                                                                                       | 2024-06-11 9:58 AM |
| et Data                           |                                             |                                                                                                                                          |                    |
| Question                          |                                             | Answer                                                                                                                                   |                    |
| Was the building                  | fully accessible for inspection             | Yes                                                                                                                                      |                    |
| Building Square I                 | Footage                                     | 44,000                                                                                                                                   |                    |
| Comments on the<br>Leased Spaces) | Area (for Athletic Field, Playing Surfaces, | None                                                                                                                                     |                    |
| Comments on the                   | Stories (Floors) plus Basements             | 3+B                                                                                                                                      |                    |
| Comments on the                   | Number of Classrooms                        | 25                                                                                                                                       |                    |
| Comments on the                   | Year Built                                  | 1908                                                                                                                                     |                    |
| Student Populatio                 | n                                           | 426                                                                                                                                      |                    |
| Staff Population                  |                                             | 80                                                                                                                                       |                    |
| Weather                           |                                             | Fair                                                                                                                                     |                    |
| Principal(s) Infor                | mation                                      |                                                                                                                                          |                    |
|                                   | Principal Name                              | Leila Rached                                                                                                                             |                    |
|                                   | Organization                                | P.S. 154 - Brooklyn                                                                                                                      |                    |
|                                   | Did you meet with this Principal?           | Yes                                                                                                                                      |                    |
|                                   | Did this Principal provide feedback?        | Yes                                                                                                                                      |                    |
|                                   | Summary of Principal's Feedback             | The Principal's comments are as follows:<br>1. There is an interior door that slams shut.<br>2. Stair treads have deteriorated finished. |                    |
| Custodian                         |                                             | Donald LaMastra                                                                                                                          |                    |
| Fireman                           |                                             | Was not present                                                                                                                          |                    |

Facade Photo

Corner of 11th Avenue and Windsor Place -South View

# NYC Department of Education Building Condition Assessment Survey 2023 - 2024

### Architectural Inspection

Main Entrance Photo

Facade A - 11th Avenue

Roof 1 - North View

| Yes      |                                                                                                                                                       |
|----------|-------------------------------------------------------------------------------------------------------------------------------------------------------|
| Systems: | Window - repairs (partial)                                                                                                                            |
| Year:    | 2022                                                                                                                                                  |
| Systems: | Limited Window Balance repairs.                                                                                                                       |
| Year:    | 2018                                                                                                                                                  |
| Systems: | Limited Exterior Doors replacement.                                                                                                                   |
| Year:    | 2017                                                                                                                                                  |
| Systems: | New Coping, Cornice, Roofing, Flashing,<br>Leaders/Gutters/Scuppers, and Exterior Stairs; limited<br>Chimney, Exterior Masonry, and Bulkhead repairs. |
| Year:    | 2015                                                                                                                                                  |
| Systems: | Vault Slab repairs.                                                                                                                                   |
| Year:    | 2014                                                                                                                                                  |
| Systems: | New Windows and Exterior Guards.                                                                                                                      |
| Year:    | 2005                                                                                                                                                  |
| No       |                                                                                                                                                       |
| No       |                                                                                                                                                       |
| No       |                                                                                                                                                       |

Roof Photo

Have any Systems/Major Building Components been upgraded?

Have there been any Building Additions? Tandem Schools? Leased Space?

Priority Condition

| Priority<br>Condition Exist<br>Last Year? | Priority<br>Category   | Condition<br>Description                                                                    | Component<br>Affected                                                | Location<br>Description | Person(s)<br>Notified | Person(s) Title | PhotoImage |
|-------------------------------------------|------------------------|---------------------------------------------------------------------------------------------|----------------------------------------------------------------------|-------------------------|-----------------------|-----------------|------------|
| No                                        | Protruding<br>Elements | Severely<br>damaged play<br>equipment is a<br>potential safety<br>hazard.                   | SITE  <br>PLAYGROUN<br>DS   Play<br>Equipment                        | Near center             | Donald<br>LaMastra    | Custodian       |            |
| No                                        | Protruding<br>Elements | Severely<br>damaged seats<br>with protruding<br>plastic is a<br>potential safety<br>hazard. | SITE  <br>SEATING  <br>Benches  <br>Metal/Wood/Pla<br>stic           | Schoolyard              | Donald<br>LaMastra    | Custodian       |            |
| No                                        | Tripping Hazard        | Loose Metal<br>Plate a potential<br>tripping hazard.                                        | Metal Plate<br>Cover                                                 | Cafeteria               | Donald<br>LaMastra    | Custodian       |            |
| No                                        | Tripping Hazard        | Missing pavers<br>is a potential<br>tripping hazard.                                        | SITE   PAVING<br>  Student Use  <br>Pavers                           | Near Entrance           | Donald<br>LaMastra    | Custodian       |            |
| No                                        | Tripping Hazard        | Severely<br>heaving floor is<br>a potential<br>tripping hazard.                             | INTERIOR  <br>STAIRS/RAMP<br>S: INTERIOR  <br>Stairs and<br>Landings | Exit 7                  | Donald<br>LaMastra    | Custodian       |            |

### **Building Condition Assessment Survey 2023 - 2024**

Structural Engineer Required

| Structural<br>Condition Type                                                              | Condition<br>Description | Component<br>Affected                               | Location<br>Description  | Person(s)<br>Notified | Person(s) Title | PhotoImage |
|-------------------------------------------------------------------------------------------|--------------------------|-----------------------------------------------------|--------------------------|-----------------------|-----------------|------------|
| No condition record                                                                       | led                      |                                                     |                          |                       |                 |            |
| rogrammatic Ac                                                                            | cessibility              |                                                     |                          |                       |                 |            |
| Programmatic A                                                                            | ccessibility Status Q    | Juestion                                            |                          |                       | Response        |            |
| Is the primary or secondary entrance on an accessible route?                              |                          |                                                     |                          |                       | Yes             |            |
| Is the building a multi-story building?                                                   |                          |                                                     |                          |                       | Yes             |            |
| Are all floors                                                                            | of the building acces    | sible through compliant                             | means?                   |                       | No              |            |
| Are SOME floors other than the 1st floor and basement accessible through compliant means? |                          |                                                     |                          | pliant                | No              |            |
|                                                                                           | uditorium, Cafeteria,    | es exist on the 1st Floor of<br>Computer, Gymnasium |                          |                       | Yes             |            |
| For the Basem                                                                             |                          | are SOME of them acce                               | essible on the 1st Floor | or                    | No              |            |

| hitectural In<br>Physical Break | adown Structure    |                          | Exists | Required | Complies | Deficiency              | Assistive<br>Listening<br>System |     |
|---------------------------------|--------------------|--------------------------|--------|----------|----------|-------------------------|----------------------------------|-----|
| PROGRAMM                        | ATIC ACCESSIB      | ILITY                    |        |          |          |                         |                                  |     |
| Exterior R                      | outes              |                          |        |          |          |                         |                                  |     |
| Exteri                          | or Entrances & Ex  | xits                     |        |          | Yes      |                         |                                  |     |
| Exteri                          | or H/C Lifts       |                          | No     | No       |          |                         |                                  |     |
| Exteri                          | or Ramps and Rai   | ilings                   | No     | No       |          |                         |                                  |     |
| Interior Ro                     | outes              |                          |        |          |          |                         |                                  |     |
| Corrid                          | dor and Lobby H/(  | C Lifts                  | No     | Yes      |          |                         |                                  |     |
| Interio                         | or Corridor Doors  | and Hardware             | Yes    |          | Yes      |                         |                                  |     |
| Interio                         | or Corridors and I | Lobbies                  |        |          | No       | Change in Elevation     |                                  |     |
| Interio                         | or Elevators       |                          | No     |          |          |                         |                                  |     |
| Interio                         | or Lobby Doors an  | ld Hardware              |        |          | Yes      |                         |                                  |     |
|                                 | or Ramps           |                          | Yes    |          | No       | Width < 3 feet          |                                  |     |
| Rooms & S                       | Spaces             |                          |        |          |          |                         |                                  |     |
| Art Ro                          | ooms               |                          | No     |          |          |                         |                                  |     |
| Audito                          | orium              |                          | No     |          |          |                         |                                  |     |
| Cafete                          | eria               | Basement                 | Yes    |          | No       | Not on Accessible Route | FM<br>System                     | Yes |
| Classr                          | rooms              | None on Accessible Route | Yes    |          | No       | Not on Accessible Route |                                  |     |
| Comp                            | uter Rooms         |                          | No     |          |          |                         |                                  |     |
| Gymn                            | asium              |                          | No     |          |          |                         |                                  |     |
| Librar                          | ry                 |                          | No     |          |          |                         |                                  |     |
| Main                            | Office             | Room 107                 | Yes    |          | No       | Not on Accessible Route |                                  |     |
| Multi-                          | purpose Room       | 1st Floor                | Yes    |          | No       | Not on Accessible Route | FM<br>System                     | Yes |
| Nurse                           | 's Room            | Room 104                 | Yes    |          | No       | Not on Accessible Route |                                  |     |
| Pool                            |                    |                          | No     |          |          |                         |                                  |     |
| Scienc                          | e Lab              |                          | No     |          |          |                         |                                  |     |
| Toilet                          | Rooms (Boys)       | None on Accessible Route | Yes    |          | No       | Not on Accessible Route |                                  |     |
| Toilet                          | Rooms (Girls)      | None on Accessible Route | Yes    |          | No       | Not on Accessible Route |                                  |     |
| Toilet                          | Rooms (Staff)      | None on Accessible Route | Yes    |          | No       | Not on Accessible Route |                                  |     |

### Building Condition Assessment Survey 2023 - 2024

### Architectural Inspection

**Building Template** 