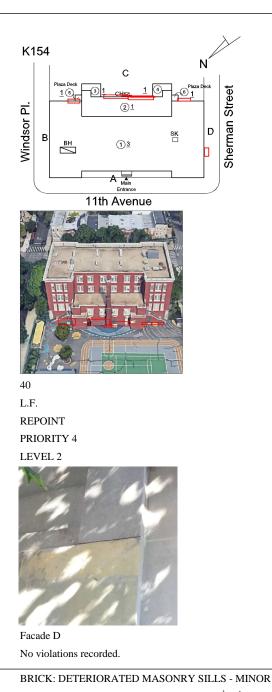

K154

Windsor PI.

2 EACH

в

REPLACE PRIORITY 4

LEVEL 2

Facade C

No violations recorded.

10

вн

<u> 31</u>

Roof Plan reference

Deficiency Quantity Quantity Uom Potential Action Urgency of Action Purpose of Action Deficiency Photo1

Violations

N

Sherman Street

D

sĸ

С

21

<u>1</u>3

A A 11th Avenue

1 CH

(P)