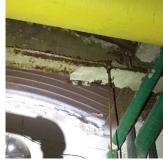

### **Building Condition Assessment Survey 2023 - 2024**

| chitectural Inspection  | K15                               |
|-------------------------|-----------------------------------|
| Question                | Response                          |
| EXTERIOR                |                                   |
| DOORS                   |                                   |
| DOOR HARDWARE           | Inspected                         |
| Condition               | 3 - Fair                          |
| Deficiency              | No deficiencies recorded          |
| LINTELS                 | Inspected                         |
| Condition               | 2 - Between Good and Fair         |
| Deficiency              | No deficiencies recorded          |
| TRANSOM/SIDE LIGHT      | Does not Exist                    |
| EXTERIOR WALLS          | Inspected                         |
| Material Type(s)        | Masonry, Steel                    |
| Replacement Quantity    | 18,000                            |
| Replacement Uom         | S.F.                              |
| Instance on All Facades | Inspected                         |
| Instance Condition      | 3 - Fair                          |
| Instance Quantity       | 18,000                            |
| Instance Quantity Uom   | S.F.                              |
| Deficiency              | STONE: CRACKS AT BUILDING CORNERS |
|                         |                                   |

Roof Plan reference

35 S.F. REPLACE PRIORITY 4 LEVEL 2

Elevation

Deficiency Quantity Quantity Uom Potential Action Urgency of Action Purpose of Action