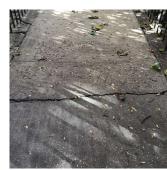

#### EXTERIOR WALLS

Elevation

Deficiency Quantity Quantity Uom Potential Action Urgency of Action Purpose of Action Deficiency Photo1

Violations

Response

10 L.F.

REPAIR PRIORITY 3

LEVEL 2

Facade C No violations recorded.

| EXTERIOR SOFFITS                 | Inspected                 |  |
|----------------------------------|---------------------------|--|
| Condition                        | 2 - Between Good and Fair |  |
| Deficiency                       | No deficiencies recorded  |  |
| LOADING DOCK                     | Does not Exist            |  |
| LOUVER                           | Inspected                 |  |
| Condition                        | 2 - Between Good and Fair |  |
| Deficiency                       | No deficiencies recorded  |  |
| PARAPETS                         | Inspected                 |  |
| Material Type(s)                 | Masonry                   |  |
| Replacement Quantity             | 5,000                     |  |
| Replacement Uom                  | C.F.                      |  |
| Instance on All Roofs            | Inspected                 |  |
| Instance Condition               | 2 - Between Good and Fair |  |
| Instance Quantity                | 5,000                     |  |
| Instance Quantity Uom            | C.F.                      |  |
| Deficiency                       | No deficiencies recorded  |  |
| PLAZA DECK                       | Inspected                 |  |
| Instance on Concrete: Roofs 5, 6 | Inspected                 |  |
| Instance Condition               | 5 - Poor                  |  |
| Instance Quantity                | 200                       |  |
| Instance Quantity Uom            | S.F.                      |  |
| Installation Year                | 2015                      |  |
|                                  |                           |  |