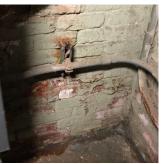

LEVEL 2

Facade D

No violations recorded.

STONE: DETERIORATED JOINTS

PRIORITY 3

В BH

Г

Response