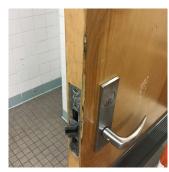

### **Building Condition Assessment Survey 2023 - 2024**

| Question          | Response                                                    |
|-------------------|-------------------------------------------------------------|
| EXTERIOR          |                                                             |
| CHIMNEY           |                                                             |
| Deficiency Photo1 |                                                             |
|                   | СН                                                          |
| Violations        | No violations recorded.                                     |
| COPING            | Inspected                                                   |
| Condition         | 2 - Between Good and Fair                                   |
| Deficiency        | No deficiencies recorded                                    |
| CORNICE           | Inspected                                                   |
| Condition         | 2 - Between Good and Fair                                   |
| Deficiency        | No deficiencies recorded                                    |
| DOORS             | Inspected                                                   |
| DOORS AND FRAMES  | Inspected                                                   |
| Condition         | 4 - Between Fair and Poor                                   |
| Deficiency        | METAL: DETERIORATED DOOR AND FRAME - MAJOR<br>DETERIORATION |

### **Building Condition Assessment Survey 2023 - 2024**

| chitectural Inspection  | K15                               |
|-------------------------|-----------------------------------|
| Question                | Response                          |
| EXTERIOR                |                                   |
| DOORS                   |                                   |
| DOOR HARDWARE           | Inspected                         |
| Condition               | 3 - Fair                          |
| Deficiency              | No deficiencies recorded          |
| LINTELS                 | Inspected                         |
| Condition               | 2 - Between Good and Fair         |
| Deficiency              | No deficiencies recorded          |
| TRANSOM/SIDE LIGHT      | Does not Exist                    |
| EXTERIOR WALLS          | Inspected                         |
| Material Type(s)        | Masonry, Steel                    |
| Replacement Quantity    | 18,000                            |
| Replacement Uom         | S.F.                              |
| Instance on All Facades | Inspected                         |
| Instance Condition      | 3 - Fair                          |
| Instance Quantity       | 18,000                            |
| Instance Quantity Uom   | S.F.                              |
| Deficiency              | STONE: CRACKS AT BUILDING CORNERS |
|                         |                                   |