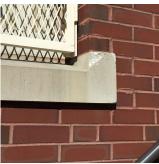

#### EXTERIOR WALLS

Deficiency Photo1

Facade A No violations recorded.

15

K154

Windsor PI.

40 S.F.

REPAIR

LEVEL 2

Facade D

No violations recorded.

STONE: DETERIORATED JOINTS

PRIORITY 3

В BH

Г

Response