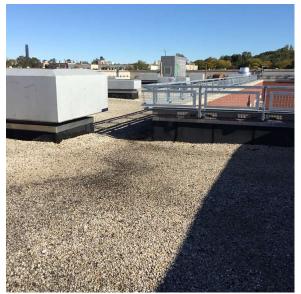

Roof Photo

Have any Systems/Major Building Components been upgraded?

Have there been any Building Additions? Tandem Schools? Leased Space?

Priority Condition

| Priority<br>Condition Exist<br>Last Year? | Priority<br>Category   | Condition<br>Description                                                                    | Component<br>Affected                                                | Location<br>Description | Person(s)<br>Notified | Person(s) Title | PhotoImage |
|-------------------------------------------|------------------------|---------------------------------------------------------------------------------------------|----------------------------------------------------------------------|-------------------------|-----------------------|-----------------|------------|
| No                                        | Protruding<br>Elements | Severely<br>damaged play<br>equipment is a<br>potential safety<br>hazard.                   | SITE  <br>PLAYGROUN<br>DS   Play<br>Equipment                        | Near center             | Donald<br>LaMastra    | Custodian       |            |
| No                                        | Protruding<br>Elements | Severely<br>damaged seats<br>with protruding<br>plastic is a<br>potential safety<br>hazard. | SITE  <br>SEATING  <br>Benches  <br>Metal/Wood/Pla<br>stic           | Schoolyard              | Donald<br>LaMastra    | Custodian       |            |
| No                                        | Tripping Hazard        | Loose Metal<br>Plate a potential<br>tripping hazard.                                        | Metal Plate<br>Cover                                                 | Cafeteria               | Donald<br>LaMastra    | Custodian       |            |
| No                                        | Tripping Hazard        | Missing pavers<br>is a potential<br>tripping hazard.                                        | SITE   PAVING<br>  Student Use  <br>Pavers                           | Near Entrance           | Donald<br>LaMastra    | Custodian       |            |
| No                                        | Tripping Hazard        | Severely<br>heaving floor is<br>a potential<br>tripping hazard.                             | INTERIOR  <br>STAIRS/RAMP<br>S: INTERIOR  <br>Stairs and<br>Landings | Exit 7                  | Donald<br>LaMastra    | Custodian       |            |