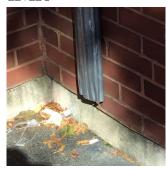

### Inspection

| L. Contraction of the second se |                            |
|-----------------------------------------------------------------------------------------------------------------------------------------------------------------------------------------------------------------------------------------------------------------------------------------------------------------------------------------------------------------------------------------------------------------------------------------------------------------------------------------------------------------------------------------------------------------------------------------------------------------------------------------------------------------------------------------------------|----------------------------|
| Question                                                                                                                                                                                                                                                                                                                                                                                                                                                                                                                                                                                                                                                                                            | Response                   |
| Architectural                                                                                                                                                                                                                                                                                                                                                                                                                                                                                                                                                                                                                                                                                       |                            |
| EXTERIOR                                                                                                                                                                                                                                                                                                                                                                                                                                                                                                                                                                                                                                                                                            | Inspected                  |
| AREAWAY                                                                                                                                                                                                                                                                                                                                                                                                                                                                                                                                                                                                                                                                                             | Does not Exist             |
| AWNINGS AND CANOPIES                                                                                                                                                                                                                                                                                                                                                                                                                                                                                                                                                                                                                                                                                | Does not Exist             |
| CHIMNEY                                                                                                                                                                                                                                                                                                                                                                                                                                                                                                                                                                                                                                                                                             | Inspected                  |
| Material Type(s)                                                                                                                                                                                                                                                                                                                                                                                                                                                                                                                                                                                                                                                                                    | Masonry                    |
| Condition                                                                                                                                                                                                                                                                                                                                                                                                                                                                                                                                                                                                                                                                                           | 3 - Fair                   |
| Deficiency                                                                                                                                                                                                                                                                                                                                                                                                                                                                                                                                                                                                                                                                                          | BRICK: DETERIORATED JOINTS |

#### BRICK: DETERIORATED DINTS

### **Building Condition Assessment Survey 2023 - 2024**

| Question          | Response                                                    |
|-------------------|-------------------------------------------------------------|
| EXTERIOR          |                                                             |
| CHIMNEY           |                                                             |
| Deficiency Photo1 |                                                             |
|                   | СН                                                          |
| Violations        | No violations recorded.                                     |
| COPING            | Inspected                                                   |
| Condition         | 2 - Between Good and Fair                                   |
| Deficiency        | No deficiencies recorded                                    |
| CORNICE           | Inspected                                                   |
| Condition         | 2 - Between Good and Fair                                   |
| Deficiency        | No deficiencies recorded                                    |
| DOORS             | Inspected                                                   |
| DOORS AND FRAMES  | Inspected                                                   |
| Condition         | 4 - Between Fair and Poor                                   |
| Deficiency        | METAL: DETERIORATED DOOR AND FRAME - MAJOR<br>DETERIORATION |