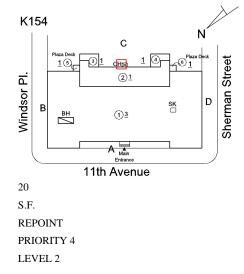

Roof Plan reference

35 S.F. REPLACE PRIORITY 4 LEVEL 2

Elevation

Deficiency Quantity Quantity Uom Potential Action Urgency of Action Purpose of Action