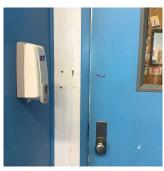

### **Building Condition Assessment Survey 2023 - 2024**

| Question          | Response                                                    |
|-------------------|-------------------------------------------------------------|
| EXTERIOR          |                                                             |
| CHIMNEY           |                                                             |
| Deficiency Photo1 |                                                             |
|                   | СН                                                          |
| Violations        | No violations recorded.                                     |
| COPING            | Inspected                                                   |
| Condition         | 2 - Between Good and Fair                                   |
| Deficiency        | No deficiencies recorded                                    |
| CORNICE           | Inspected                                                   |
| Condition         | 2 - Between Good and Fair                                   |
| Deficiency        | No deficiencies recorded                                    |
| DOORS             | Inspected                                                   |
| DOORS AND FRAMES  | Inspected                                                   |
| Condition         | 4 - Between Fair and Poor                                   |
| Deficiency        | METAL: DETERIORATED DOOR AND FRAME - MAJOR<br>DETERIORATION |