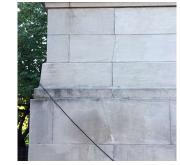

### **Building Condition Assessment Survey 2023 - 2024**

| chitectural Inspection  | K15                               |
|-------------------------|-----------------------------------|
| Question                | Response                          |
| EXTERIOR                |                                   |
| DOORS                   |                                   |
| DOOR HARDWARE           | Inspected                         |
| Condition               | 3 - Fair                          |
| Deficiency              | No deficiencies recorded          |
| LINTELS                 | Inspected                         |
| Condition               | 2 - Between Good and Fair         |
| Deficiency              | No deficiencies recorded          |
| TRANSOM/SIDE LIGHT      | Does not Exist                    |
| EXTERIOR WALLS          | Inspected                         |
| Material Type(s)        | Masonry, Steel                    |
| Replacement Quantity    | 18,000                            |
| Replacement Uom         | S.F.                              |
| Instance on All Facades | Inspected                         |
| Instance Condition      | 3 - Fair                          |
| Instance Quantity       | 18,000                            |
| Instance Quantity Uom   | S.F.                              |
| Deficiency              | STONE: CRACKS AT BUILDING CORNERS |
|                         |                                   |

Roof Plan reference

35 S.F. REPLACE PRIORITY 4 LEVEL 2

Elevation

Deficiency Quantity Quantity Uom Potential Action Urgency of Action Purpose of Action