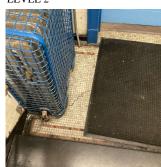

### CONCRETE: WORN-OUT TREAD/RISER/NOSING

Knickerbocker Avenue

Deficiency Quantity 20
Quantity Uom S.F.
Potential Action REPLACE
Urgency of Action PRIORITY 5
Purpose of Action LEVEL 6

Facade A

No violations recorded.