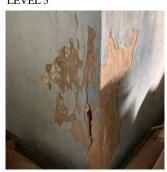

Ash Hoist Vault

| stion                             | Response                                   |
|-----------------------------------|--------------------------------------------|
| TERIOR                            |                                            |
| STRUCTURAL                        | Inspected                                  |
| VAULTS-BUNKERS                    |                                            |
| Vault/Ash Hoist Doors and Framing |                                            |
| Violations                        | No violations recorded.                    |
| AUDITORIUM                        | Does not Exist                             |
| CAFETERIA                         | Inspected                                  |
| Instance on Basement              | Inspected                                  |
| Ceiling                           |                                            |
| Instance on Basement              | Inspected                                  |
| Condition                         | 2 - Between Good and Fair                  |
| Deficiency                        | ACOUSTIC TILES ON PLASTER: DAMAGED/MISSING |
| Deficiency Location/Instance      | Along Windows                              |
| Deficiency Quantity               | 15                                         |
| Quantity Uom                      | S.F.                                       |
| Potential Action                  | REPLACE                                    |
| Urgency of Action                 | PRIORITY 3                                 |
| Purpose of Action                 | LEVEL 2                                    |
|                                   | Along Windows                              |
| Violations                        | No violations recorded.                    |
| Door(s)                           |                                            |
| Instance on Basement              | Inspected                                  |
| Condition                         | 3 - Fair                                   |
| Deficiency                        | METAL: DETERIORATED DOOR                   |
| Deficiency Location/Instance      | Entrance                                   |
| Deficiency Quantity               | 1                                          |
| Quantity Uom                      | EACH                                       |
| Potential Action                  | MAINTENANCE                                |
| Urgency of Action                 | PRIORITY 3                                 |
| Purpose of Action                 | LEVEL 2                                    |
| Deficiency Photo1                 |                                            |

Entrance

| ectural Inspection                                                                                                                                                                                                                                                                                                                     | K15                                                                                                                                                                                                                                                                                             |
|----------------------------------------------------------------------------------------------------------------------------------------------------------------------------------------------------------------------------------------------------------------------------------------------------------------------------------------|-------------------------------------------------------------------------------------------------------------------------------------------------------------------------------------------------------------------------------------------------------------------------------------------------|
| tion                                                                                                                                                                                                                                                                                                                                   | Response                                                                                                                                                                                                                                                                                        |
| TERIOR                                                                                                                                                                                                                                                                                                                                 |                                                                                                                                                                                                                                                                                                 |
| CAFETERIA                                                                                                                                                                                                                                                                                                                              | Inspected                                                                                                                                                                                                                                                                                       |
| Door(s)                                                                                                                                                                                                                                                                                                                                |                                                                                                                                                                                                                                                                                                 |
| Violations                                                                                                                                                                                                                                                                                                                             | No violations recorded.                                                                                                                                                                                                                                                                         |
| Fixed Equipment                                                                                                                                                                                                                                                                                                                        |                                                                                                                                                                                                                                                                                                 |
| Instance on Basement                                                                                                                                                                                                                                                                                                                   | Does not Exist                                                                                                                                                                                                                                                                                  |
| Floor Finish                                                                                                                                                                                                                                                                                                                           |                                                                                                                                                                                                                                                                                                 |
| Instance on Basement                                                                                                                                                                                                                                                                                                                   | Inspected                                                                                                                                                                                                                                                                                       |
| Condition                                                                                                                                                                                                                                                                                                                              | 2 - Between Good and Fair                                                                                                                                                                                                                                                                       |
| Deficiency                                                                                                                                                                                                                                                                                                                             | VINYL TILES: DETERIORATED SUBSTRATE                                                                                                                                                                                                                                                             |
| Deficiency Location/Instance                                                                                                                                                                                                                                                                                                           | Center                                                                                                                                                                                                                                                                                          |
| Deficiency Quantity                                                                                                                                                                                                                                                                                                                    | 10                                                                                                                                                                                                                                                                                              |
| Quantity Uom                                                                                                                                                                                                                                                                                                                           | S.F.                                                                                                                                                                                                                                                                                            |
| Potential Action                                                                                                                                                                                                                                                                                                                       | REPLACE                                                                                                                                                                                                                                                                                         |
| Urgency of Action                                                                                                                                                                                                                                                                                                                      | PRIORITY 3                                                                                                                                                                                                                                                                                      |
| Purpose of Action                                                                                                                                                                                                                                                                                                                      | LEVEL 2                                                                                                                                                                                                                                                                                         |
| Deficiency Photo1                                                                                                                                                                                                                                                                                                                      |                                                                                                                                                                                                                                                                                                 |
|                                                                                                                                                                                                                                                                                                                                        |                                                                                                                                                                                                                                                                                                 |
|                                                                                                                                                                                                                                                                                                                                        | Center                                                                                                                                                                                                                                                                                          |
| Violations                                                                                                                                                                                                                                                                                                                             | Center  No violations recorded.                                                                                                                                                                                                                                                                 |
|                                                                                                                                                                                                                                                                                                                                        |                                                                                                                                                                                                                                                                                                 |
| Sliding-folding Partition                                                                                                                                                                                                                                                                                                              | No violations recorded.                                                                                                                                                                                                                                                                         |
| Sliding-folding Partition Instance on Basement                                                                                                                                                                                                                                                                                         |                                                                                                                                                                                                                                                                                                 |
| Sliding-folding Partition Instance on Basement Stage                                                                                                                                                                                                                                                                                   | No violations recorded.  Does not Exist                                                                                                                                                                                                                                                         |
| Sliding-folding Partition Instance on Basement  Stage Instance on Basement                                                                                                                                                                                                                                                             | No violations recorded.                                                                                                                                                                                                                                                                         |
| Sliding-folding Partition Instance on Basement  Stage Instance on Basement  Walls                                                                                                                                                                                                                                                      | No violations recorded.  Does not Exist  Does not Exist                                                                                                                                                                                                                                         |
| Sliding-folding Partition Instance on Basement  Stage Instance on Basement  Walls Instance on Basement                                                                                                                                                                                                                                 | Does not Exist  Does not Exist  Inspected                                                                                                                                                                                                                                                       |
| Sliding-folding Partition Instance on Basement  Stage Instance on Basement  Walls Instance on Basement Condition                                                                                                                                                                                                                       | Does not Exist  Does not Exist  Inspected 2 - Between Good and Fair                                                                                                                                                                                                                             |
| Sliding-folding Partition Instance on Basement  Stage Instance on Basement  Walls Instance on Basement  Condition Deficiency                                                                                                                                                                                                           | Does not Exist  Does not Exist  Inspected                                                                                                                                                                                                                                                       |
| Sliding-folding Partition Instance on Basement  Stage Instance on Basement  Walls Instance on Basement  Condition Deficiency  Window Curtains/Shades/Blinds                                                                                                                                                                            | Does not Exist  Does not Exist  Inspected 2 - Between Good and Fair No deficiencies recorded                                                                                                                                                                                                    |
| Sliding-folding Partition Instance on Basement  Stage Instance on Basement  Walls Instance on Basement  Condition Deficiency  Window Curtains/Shades/Blinds Instance on Basement                                                                                                                                                       | Does not Exist  Does not Exist  Inspected 2 - Between Good and Fair No deficiencies recorded  Does not Exist                                                                                                                                                                                    |
| Sliding-folding Partition Instance on Basement  Stage Instance on Basement  Walls Instance on Basement  Condition Deficiency  Window Curtains/Shades/Blinds Instance on Basement  CLASSROOMS/CORRIDORS/ADMIN SPACES                                                                                                                    | Does not Exist  Does not Exist  Inspected 2 - Between Good and Fair No deficiencies recorded  Does not Exist  Inspected                                                                                                                                                                         |
| Sliding-folding Partition  Instance on Basement  Stage  Instance on Basement  Walls  Instance on Basement  Condition  Deficiency  Window Curtains/Shades/Blinds  Instance on Basement  CLASSROOMS/CORRIDORS/ADMIN SPACES  Ceiling                                                                                                      | Does not Exist  Does not Exist  Inspected 2 - Between Good and Fair No deficiencies recorded  Does not Exist Inspected Inspected                                                                                                                                                                |
| Sliding-folding Partition Instance on Basement  Stage Instance on Basement  Walls Instance on Basement  Condition Deficiency  Window Curtains/Shades/Blinds Instance on Basement  CLASSROOMS/CORRIDORS/ADMIN SPACES  Ceiling Condition                                                                                                 | Does not Exist  Does not Exist  Inspected 2 - Between Good and Fair No deficiencies recorded  Does not Exist Inspected 2 - Between Good and Fair                                                                                                                                                |
| Sliding-folding Partition Instance on Basement  Stage Instance on Basement  Walls Instance on Basement  Condition Deficiency  Window Curtains/Shades/Blinds Instance on Basement  CLASSROOMS/CORRIDORS/ADMIN SPACES  Ceiling  Condition Deficiency                                                                                     | Does not Exist  Does not Exist  Inspected 2 - Between Good and Fair No deficiencies recorded  Does not Exist Inspected 2 - Between Good and Fair PLASTER: CRACKS/SPALLING                                                                                                                       |
| Sliding-folding Partition  Instance on Basement  Stage  Instance on Basement  Walls  Instance on Basement  Condition  Deficiency  Window Curtains/Shades/Blinds  Instance on Basement  CLASSROOMS/CORRIDORS/ADMIN SPACES  Ceiling  Condition  Deficiency  Deficiency  Deficiency  Deficiency  Deficiency  Deficiency Location/Instance | Does not Exist  Does not Exist  Inspected 2 - Between Good and Fair No deficiencies recorded  Does not Exist  Inspected 2 - Between Good and Fair No deficiencies recorded                                                                                                                      |
| Sliding-folding Partition  Instance on Basement  Stage  Instance on Basement  Walls  Instance on Basement  Condition  Deficiency  Window Curtains/Shades/Blinds  Instance on Basement  CLASSROOMS/CORRIDORS/ADMIN SPACES  Ceiling  Condition  Deficiency  Deficiency Location/Instance  Deficiency Quantity                            | Does not Exist  Does not Exist  Inspected 2 - Between Good and Fair No deficiencies recorded  Does not Exist Inspected 2 - Between Good and Fair Poes not Exist Inspected Inspected 2 - Between Good and Fair PLASTER: CRACKS/SPALLING Room 201, Corridor near Stair E/2 40                     |
| Sliding-folding Partition Instance on Basement  Stage Instance on Basement  Walls Instance on Basement  Condition Deficiency  Window Curtains/Shades/Blinds Instance on Basement  CLASSROOMS/CORRIDORS/ADMIN SPACES  Ceiling  Condition Deficiency Deficiency Location/Instance Deficiency Quantity Quantity Uom                       | Does not Exist  Does not Exist  Inspected 2 - Between Good and Fair No deficiencies recorded  Does not Exist Inspected 2 - Between Good and Fair PLASTER: CRACKS/SPALLING Room 201, Corridor near Stair E/2 40 S.F.                                                                             |
| Sliding-folding Partition  Instance on Basement  Stage  Instance on Basement  Walls  Instance on Basement  Condition  Deficiency  Window Curtains/Shades/Blinds  Instance on Basement  CLASSROOMS/CORRIDORS/ADMIN SPACES  Ceiling  Condition  Deficiency  Deficiency Location/Instance  Deficiency Quantity                            | Does not Exist  Does not Exist  Inspected 2 - Between Good and Fair No deficiencies recorded  Does not Exist Inspected 2 - Between Good and Fair Poes not Exist Inspected Inspected Inspected Inspected 2 - Between Good and Fair PLASTER: CRACKS/SPALLING Room 201, Corridor near Stair E/2 40 |