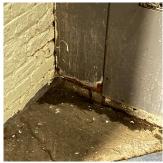

### STRUCTURAL FOUNDATION WALLS

Deficiency Photo1

**Deficiency Quantity** 

Sub-basement - Gas Meter Room

Violations No violations recorded.

Deficiency BRICK: WATER INFILTRATION IN ELECTRICAL PANEL ROOM

100

Deficiency Location/Instance Sub-basement - Electrical Panel Room

Quantity Uom S.F.

Potential Action INSTALL WATERPROOFING

Urgency of Action PRIORITY 5
Purpose of Action LEVEL 6

Purpose of Action LEVE
Deficiency Photo1

Sub-basement - Electrical Panel Room

Violations No violations recorded.