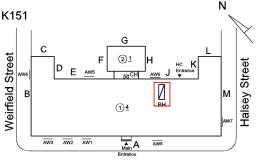

### **Building Condition Assessment Survey 2023 - 2024**

Architectural Inspection K151 Question Response **EXTERIOR DOORS** DOORS AND FRAMES METAL CLAD: DETERIORATED DOOR AND FRAME - MAJOR Deficiency DETERIORATION Roof Plan reference K151 Weirfield Street Halsey Street 1)4 AW2 AW1 Knickerbocker Avenue **Deficiency Quantity** 3 EACH Quantity Uom REPLACE Potential Action Urgency of Action PRIORITY 4 LEVEL 2 Purpose of Action Deficiency Photo1 Facade E Violations No violations recorded. DOOR HARDWARE Inspected Condition 3 - Fair Deficiency No deficiencies recorded LINTELS Inspected Condition 2 - Between Good and Fair Deficiency No deficiencies recorded TRANSOM/SIDE LIGHT Does not Exist EXTERIOR WALLS Inspected Material Type(s) Masonry Replacement Quantity 35,000 S.F. Replacement Uom Instance on All Facades Under Construction 35,000 Instance Quantity Instance Quantity Uom S.F. EXTERIOR SOFFITS Inspected Condition 2 - Between Good and Fair