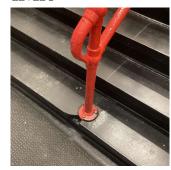

Deficiency

Roof Plan reference

AREAWAY GRATINGS: MAJOR RUSTING / OR BROKEN

Knickerbocker Avenue

Deficiency Quantity 10
Quantity Uom S.F.
Potential Action REPLACE
Urgency of Action PRIORITY 4
Purpose of Action LEVEL 2