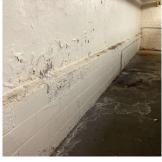

Deficiency Photo1

Deficiency Photo1

Purpose of Action

Basement - Servery Storage

Violations No violations recorded.

CONCRETE: WATER INFILTRATION IN NON-INSTRUCTIONAL Deficiency

SPACE

Deficiency Location/Instance Sub-basement - Oil Tank Room, Boiler Room, Fan Areas

**Deficiency Quantity** 400 S.F. Quantity Uom

Potential Action INSTALL WATERPROOFING

Urgency of Action PRIORITY 5 Purpose of Action LEVEL 5

Sub-basement - Oil Tank Room

Violations No violations recorded.

Deficiency BRICK: DETERIORATED JOINTS