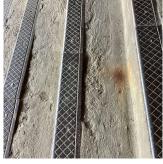

### **Building Condition Assessment Survey 2023 - 2024**

K151 Architectural Inspection Question Response **EXTERIOR** STAIRS/RAMPS: EXTERIOR STAIRS/RAMPS CONCRETE: WORN-OUT TREAD/RISER/NOSING Deficiency Roof Plan reference K151 Weirfield Street Halsey Street <u>/</u> вн 1)4 AW2 AW1 AW8 Knickerbocker Avenue **Deficiency Quantity** 60 Quantity Uom S.F. Potential Action REPLACE Urgency of Action PRIORITY 4 Purpose of Action LEVEL 2 Deficiency Photo1 Facade A Violations No violations recorded. Deficiency STONE: WORN-OUT TREAD/RISER/NOSING Roof Plan reference K151 Weirfield Street Halsey Street ВН 1)4 AW2 AW1 Knickerbocker Avenue **Deficiency Quantity** 10 Quantity Uom S.F. Potential Action REPLACE