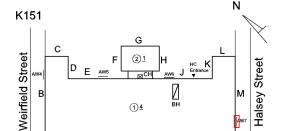

### **Building Condition Assessment Survey 2023 - 2024**

Architectural Inspection K151 Question Response **EXTERIOR DOORS** DOORS AND FRAMES METAL CLAD: DETERIORATED DOOR AND FRAME - MAJOR Deficiency DETERIORATION Roof Plan reference K151 Weirfield Street Halsey Street 1)4 AW2 AW1 Knickerbocker Avenue **Deficiency Quantity** 3 EACH Quantity Uom REPLACE Potential Action Urgency of Action PRIORITY 4 LEVEL 2 Purpose of Action Deficiency Photo1 Facade E Violations No violations recorded. DOOR HARDWARE Inspected Condition 3 - Fair Deficiency No deficiencies recorded LINTELS Inspected Condition 2 - Between Good and Fair Deficiency No deficiencies recorded TRANSOM/SIDE LIGHT Does not Exist EXTERIOR WALLS Inspected Material Type(s) Masonry Replacement Quantity 35,000 S.F. Replacement Uom Instance on All Facades Under Construction 35,000 Instance Quantity Instance Quantity Uom S.F. EXTERIOR SOFFITS Inspected Condition 2 - Between Good and Fair

### **Building Condition Assessment Survey 2023 - 2024**

Architectural Inspection K151 Question Response **EXTERIOR** ROOF **Specialties BULKHEAD/PENTHOUSE** Ν Roof Plan reference K151 Weirfield Street Halsey Street 1)4 AW2 AW1 Knickerbocker Avenue **Deficiency Quantity** 30 Quantity Uom S.F. Potential Action REPLACE Urgency of Action PRIORITY 4 Purpose of Action LEVEL 2 Deficiency Photo1 BH Violations No violations recorded. **CUPOLA/ SPIRES/ TOWERS** Does not Exist DORMER Does not Exist DUNNAGE STEEL Does not Exist SKYLIGHT/ROOF VENT Does not Exist ROOF/GRAVITY TANK Does not Exist STAIRS/RAMPS: EXTERIOR Inspected BUILDING CHEEK/FLANK WALLS Inspected Condition 4 - Between Fair and Poor CAST IN PLACE CONCRETE: CRACKS/SPALLING - MAJOR Deficiency Roof Plan reference K151 Weirfield Street Halsey Street 1)4 AW3 AW2 Knickerbocker Avenue **Deficiency Quantity** 20

#### BUILDING CHEEK/FLANK WALLS

Quantity UomS.F.Potential ActionREPLACEUrgency of ActionPRIORITY 4Purpose of ActionLEVEL 2

Facade C

Response

Violations No violations recorded.

| RAILINGS     | Inspected                 |
|--------------|---------------------------|
| Condition    | 2 - Between Good and Fair |
| Deficiency   | No deficiencies recorded  |
| STAIRS/RAMPS | Inspected                 |
| Condition    | 5 - Poor                  |

### **Building Condition Assessment Survey 2023 - 2024**

K151 Architectural Inspection Question Response **EXTERIOR** STAIRS/RAMPS: EXTERIOR STAIRS/RAMPS CONCRETE: WORN-OUT TREAD/RISER/NOSING Deficiency Roof Plan reference K151 Weirfield Street Halsey Street <u>/</u> вн 1)4 AW2 AW1 AW8 Knickerbocker Avenue **Deficiency Quantity** 60 Quantity Uom S.F. Potential Action REPLACE Urgency of Action PRIORITY 4 Purpose of Action LEVEL 2 Deficiency Photo1 Facade A Violations No violations recorded. Deficiency STONE: WORN-OUT TREAD/RISER/NOSING Roof Plan reference K151 Weirfield Street Halsey Street ВН 1)4 AW2 AW1 Knickerbocker Avenue **Deficiency Quantity** 10 Quantity Uom S.F. Potential Action REPLACE