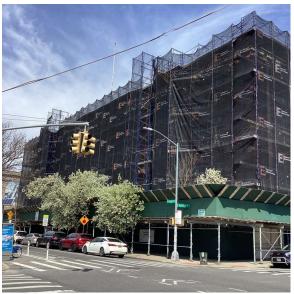

Abe Dasilva

Ray Rios

Corner of Halsey Street and Knickerbocker Avenue - North View

Architectural Inspection K151

Main Entrance Photo

TO STOKAGE ALCOHOLOGY BANDE

Facade A - Knickerbocker Avenue

Roof 1 - Northwest View