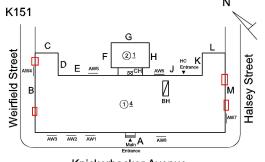

### **Building Condition Assessment Survey 2023 - 2024**

Architectural Inspection K151 Question Response **EXTERIOR DOORS** DOORS AND FRAMES METAL CLAD: DETERIORATED DOOR AND FRAME - MAJOR Deficiency DETERIORATION Roof Plan reference K151 Weirfield Street Halsey Street 1)4 AW2 AW1 Knickerbocker Avenue **Deficiency Quantity** 3 EACH Quantity Uom REPLACE Potential Action Urgency of Action PRIORITY 4 LEVEL 2 Purpose of Action Deficiency Photo1 Facade E Violations No violations recorded. DOOR HARDWARE Inspected Condition 3 - Fair Deficiency No deficiencies recorded LINTELS Inspected Condition 2 - Between Good and Fair Deficiency No deficiencies recorded TRANSOM/SIDE LIGHT Does not Exist EXTERIOR WALLS Inspected Material Type(s) Masonry Replacement Quantity 35,000 S.F. Replacement Uom Instance on All Facades Under Construction 35,000 Instance Quantity Instance Quantity Uom S.F. EXTERIOR SOFFITS Inspected Condition 2 - Between Good and Fair

### **Building Condition Assessment Survey 2023 - 2024**

Architectural Inspection K151 Question Response **EXTERIOR** ROOF **Specialties BULKHEAD/PENTHOUSE** Ν Roof Plan reference K151 Weirfield Street Halsey Street 1)4 AW2 AW1 Knickerbocker Avenue **Deficiency Quantity** 30 Quantity Uom S.F. Potential Action REPLACE Urgency of Action PRIORITY 4 Purpose of Action LEVEL 2 Deficiency Photo1 BH Violations No violations recorded. **CUPOLA/ SPIRES/ TOWERS** Does not Exist DORMER Does not Exist DUNNAGE STEEL Does not Exist SKYLIGHT/ROOF VENT Does not Exist ROOF/GRAVITY TANK Does not Exist STAIRS/RAMPS: EXTERIOR Inspected BUILDING CHEEK/FLANK WALLS Inspected Condition 4 - Between Fair and Poor CAST IN PLACE CONCRETE: CRACKS/SPALLING - MAJOR Deficiency Roof Plan reference K151 Weirfield Street Halsey Street 1)4 AW3 AW2 Knickerbocker Avenue **Deficiency Quantity** 20

#### BUILDING CHEEK/FLANK WALLS

Quantity UomS.F.Potential ActionREPLACEUrgency of ActionPRIORITY 4Purpose of ActionLEVEL 2

Facade C

Response

Violations No violations recorded.

| RAILINGS     | Inspected                 |
|--------------|---------------------------|
| Condition    | 2 - Between Good and Fair |
| Deficiency   | No deficiencies recorded  |
| STAIRS/RAMPS | Inspected                 |
| Condition    | 5 - Poor                  |

### **Building Condition Assessment Survey 2023 - 2024**

K151 Architectural Inspection Question Response **EXTERIOR** STAIRS/RAMPS: EXTERIOR STAIRS/RAMPS CONCRETE: WORN-OUT TREAD/RISER/NOSING Deficiency Roof Plan reference K151 Weirfield Street Halsey Street <u>/</u> вн 1)4 AW2 AW1 AW8 Knickerbocker Avenue **Deficiency Quantity** 60 Quantity Uom S.F. Potential Action REPLACE Urgency of Action PRIORITY 4 Purpose of Action LEVEL 2 Deficiency Photo1 Facade A Violations No violations recorded. Deficiency STONE: WORN-OUT TREAD/RISER/NOSING Roof Plan reference K151 Weirfield Street Halsey Street ВН 1)4 AW2 AW1 Knickerbocker Avenue **Deficiency Quantity** 10 Quantity Uom S.F. Potential Action REPLACE