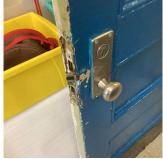

Deficiency

Roof Plan reference

AREAWAY GRATINGS: MAJOR RUSTING / OR BROKEN

Knickerbocker Avenue

Deficiency Quantity 10
Quantity Uom S.F.
Potential Action REPLACE
Urgency of Action PRIORITY 4
Purpose of Action LEVEL 2

Deficiency

Roof Plan reference

 $\operatorname{METAL}$ : DETERIORATED DOOR AND FRAME - MAJOR DETERIORATION

Knickerbocker Avenue

Deficiency Quantity 8
Quantity Uom EACH
Potential Action REPLACE
Urgency of Action PRIORITY 4
Purpose of Action LEVEL 2