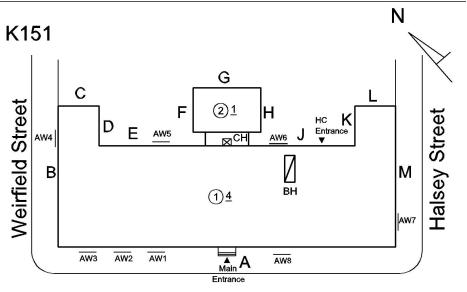

Deficiency

Roof Plan reference

AREAWAY GRATINGS: MAJOR RUSTING / OR BROKEN

Knickerbocker Avenue

Deficiency Quantity 10
Quantity Uom S.F.
Potential Action REPLACE
Urgency of Action PRIORITY 4
Purpose of Action LEVEL 2

Deficiency

Roof Plan reference

 $\operatorname{METAL}$ : DETERIORATED DOOR AND FRAME - MAJOR DETERIORATION

Knickerbocker Avenue

Deficiency Quantity 8
Quantity Uom EACH
Potential Action REPLACE
Urgency of Action PRIORITY 4
Purpose of Action LEVEL 2

### **Building Condition Assessment Survey 2023 - 2024**

Architectural Inspection K151 Question Response **EXTERIOR DOORS** DOORS AND FRAMES METAL CLAD: DETERIORATED DOOR AND FRAME - MAJOR Deficiency DETERIORATION Roof Plan reference K151 Weirfield Street Halsey Street 1)4 AW2 AW1 Knickerbocker Avenue **Deficiency Quantity** 3 EACH Quantity Uom REPLACE Potential Action Urgency of Action PRIORITY 4 LEVEL 2 Purpose of Action Deficiency Photo1 Facade E Violations No violations recorded. DOOR HARDWARE Inspected Condition 3 - Fair Deficiency No deficiencies recorded LINTELS Inspected Condition 2 - Between Good and Fair Deficiency No deficiencies recorded TRANSOM/SIDE LIGHT Does not Exist EXTERIOR WALLS Inspected Material Type(s) Masonry Replacement Quantity 35,000 S.F. Replacement Uom Instance on All Facades Under Construction 35,000 Instance Quantity Instance Quantity Uom S.F. EXTERIOR SOFFITS Inspected Condition 2 - Between Good and Fair