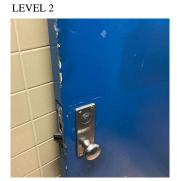

| uestion                           | Response                                       |
|-----------------------------------|------------------------------------------------|
| INTERIOR                          |                                                |
| CLASSROOMS/CORRIDORS/ADMIN SPACES |                                                |
| Door(s)                           |                                                |
|                                   | Room 307                                       |
| Violations                        | No violations recorded.                        |
| Deficiency                        | METAL: DETERIORATED DOOR                       |
| Deficiency Location/Instance      | Room B06                                       |
| Deficiency Quantity               | 1                                              |
| Quantity Uom                      | EACH                                           |
| Potential Action                  | MAINTENANCE                                    |
| Urgency of Action                 | PRIORITY 3                                     |
| Purpose of Action                 | LEVEL 2                                        |
| Deficiency Photo1                 |                                                |
|                                   | Room B06                                       |
| Violations                        | No violations recorded.                        |
| Floor Finish                      | Inspected                                      |
| Condition                         | 3 - Fair                                       |
| Deficiency                        | WOOD: DAMAGED/DETERIORATED                     |
| Deficiency Location/Instance      | Rooms 201, 202, 301, 302, 303 and others       |
| Deficiency Quantity               | 200<br>S.F.                                    |
| Quantity Uom Potential Action     | S.F.<br>REPLACE                                |
| Urgency of Action                 |                                                |
| Purpose of Action                 | PRIORITY 3<br>LEVEL 2                          |
| Deficiency Photo1                 |                                                |
|                                   |                                                |
| Violations                        | Room 303                                       |
| Violations                        | No violations recorded.                        |
| Deficiency                        | VINYL TILES: BROKEN/DETERIORATED/MISSING TILES |
| Deficiency Location/Instance      | Corridor near room 303, Room 108A, 302         |
| Deficiency Quantity               | 200                                            |
| Quantity Uom                      | S.F.                                           |
| Potential Action                  | REPLACE                                        |
| Urgency of Action                 | PRIORITY 3                                     |