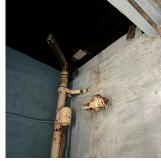

| stion                        | Response                                                                    |
|------------------------------|-----------------------------------------------------------------------------|
| VTERIOR                      |                                                                             |
| STRUCTURAL                   |                                                                             |
| COLUMNS/BEAMS/BEARING WALLS  | Inspected                                                                   |
|                              | Sub-basement - sprinkler main                                               |
| Violations                   | No violations recorded.                                                     |
| FLOOR STRUCTURE              | Inspected                                                                   |
| Condition                    | 4 - Between Fair and Poor                                                   |
| Deficiency                   | CINDER CONCRETE ARCH: METAL PAN DETERIORATEI<br>SPALLED                     |
| Deficiency Location/Instance | Oil Tank Room                                                               |
| Deficiency Quantity          | 20                                                                          |
| Quantity Uom                 | S.F.                                                                        |
| Potential Action             | REPAIR                                                                      |
| Urgency of Action            | PRIORITY 5                                                                  |
| Purpose of Action            | LEVEL 6                                                                     |
| Deficiency Photo1            | Oil Tank Room                                                               |
| Violations                   | No violations recorded.                                                     |
| Violations                   | No violations recorded.                                                     |
| Deficiency                   | CINDER CONCRETE ARCH: METAL PAN DETERIORATEI<br>SPALLED                     |
| Deficiency Location/Instance | Sub-basement - Oil Tank Room, Custodians Shop, Sprinkler Mai<br>Boiler Room |
| Deficiency Quantity          | 200                                                                         |
| Quantity Uom                 | S.F.                                                                        |
| Potential Action             | REPAIR                                                                      |
| Urgency of Action            | PRIORITY 4                                                                  |
| Purpose of Action            | LEVEL 5                                                                     |
| Deficiency Photo1            |                                                                             |
|                              | Sub-basement - Oil Tank Room, Custodians Shop                               |
| Violations                   | No violations recorded.                                                     |
| FOUNDATION WALLS             | Inspected                                                                   |
| Material Type(s)             | Concrete, Masonry                                                           |
| Condition                    | 5 - Poor                                                                    |
| Deficiency                   | CONCRETE: WATER INFILTRATION IN INSTRUCTIONAL SPACE                         |
|                              |                                                                             |