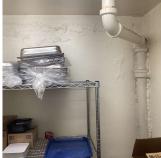

| stion                        | Response                                                                    |
|------------------------------|-----------------------------------------------------------------------------|
| VTERIOR                      |                                                                             |
| STRUCTURAL                   |                                                                             |
| COLUMNS/BEAMS/BEARING WALLS  | Inspected                                                                   |
|                              | Sub-basement - sprinkler main                                               |
| Violations                   | No violations recorded.                                                     |
| FLOOR STRUCTURE              | Inspected                                                                   |
| Condition                    | 4 - Between Fair and Poor                                                   |
| Deficiency                   | CINDER CONCRETE ARCH: METAL PAN DETERIORATEI<br>SPALLED                     |
| Deficiency Location/Instance | Oil Tank Room                                                               |
| Deficiency Quantity          | 20                                                                          |
| Quantity Uom                 | S.F.                                                                        |
| Potential Action             | REPAIR                                                                      |
| Urgency of Action            | PRIORITY 5                                                                  |
| Purpose of Action            | LEVEL 6                                                                     |
| Deficiency Photo1            | Oil Tank Room                                                               |
| Violations                   | No violations recorded.                                                     |
| Violations                   | No violations recorded.                                                     |
| Deficiency                   | CINDER CONCRETE ARCH: METAL PAN DETERIORATEI<br>SPALLED                     |
| Deficiency Location/Instance | Sub-basement - Oil Tank Room, Custodians Shop, Sprinkler Mai<br>Boiler Room |
| Deficiency Quantity          | 200                                                                         |
| Quantity Uom                 | S.F.                                                                        |
| Potential Action             | REPAIR                                                                      |
| Urgency of Action            | PRIORITY 4                                                                  |
| Purpose of Action            | LEVEL 5                                                                     |
| Deficiency Photo1            |                                                                             |
|                              | Sub-basement - Oil Tank Room, Custodians Shop                               |
| Violations                   | No violations recorded.                                                     |
| FOUNDATION WALLS             | Inspected                                                                   |
| Material Type(s)             | Concrete, Masonry                                                           |
| Condition                    | 5 - Poor                                                                    |
| Deficiency                   | CONCRETE: WATER INFILTRATION IN INSTRUCTIONAL SPACE                         |
|                              |                                                                             |