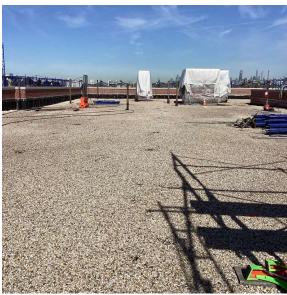

|

Principal Name Jayne Hunt P.S. 151 - Brooklyn Organization Did you meet with this Principal? Yes Did this Principal provide feedback? Yes Summary of Principal's Feedback

- The Principal's comments are as follows: 1. An electrical upgrade is needed.

- Interior flooring upgrades are needed.
   Drinking Fountains need upgrades. (No deficiencies observed)
- 4. There's water infiltration in the subbasement.
- 5. Interior doors are deteriorated.
- 6. Climate Control System is defective.
- 7. Security camera system is needed.

Abe Dasilva

Ray Rios





Corner of Halsey Street and Knickerbocker Avenue - North View

Architectural Inspection K151

Main Entrance Photo

TO STOKAGE ALCOHOLOGY BANDE

Facade A - Knickerbocker Avenue



Roof 1 - Northwest View

Yes

Systems: Coping, Parapets, Roof Barrier, Roofing, Roof Drains,

Exterior Guards, Windows - replacement; Chimney, Exterior Walls, Bulkhead, Foundation Walls - repairs

Year: Under Construction Systems: Bulkheads - repairs

Year: 2020

Systems: Basement Boys and Girls Toilet Rooms upgraded to HC

compliance; Exterior Walls, Foundation Walls - repairs

Year: 2017

Systems: Roofing - repairs

Year: 2016

Systems: Vault Doors and Frames - replacement

Year: 2014

Systems: Exterior Doors - repairs

Year: 2013

Systems: Foundation Walls - repairs

Year: 2010

Systems: Exterior Guards, Windows (except Facade A and Sub-

Basement) - replacement

Year: 2009

Roof Photo

Have any Systems/Major Building Components been upgraded?

### **Building Condition Assessment Surv