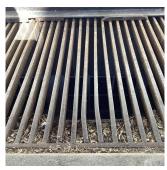

| stion                        | Response                                                                    |
|------------------------------|-----------------------------------------------------------------------------|
| VTERIOR                      |                                                                             |
| STRUCTURAL                   |                                                                             |
| COLUMNS/BEAMS/BEARING WALLS  | Inspected                                                                   |
|                              | Sub-basement - sprinkler main                                               |
| Violations                   | No violations recorded.                                                     |
| FLOOR STRUCTURE              | Inspected                                                                   |
| Condition                    | 4 - Between Fair and Poor                                                   |
| Deficiency                   | CINDER CONCRETE ARCH: METAL PAN DETERIORATEI<br>SPALLED                     |
| Deficiency Location/Instance | Oil Tank Room                                                               |
| Deficiency Quantity          | 20                                                                          |
| Quantity Uom                 | S.F.                                                                        |
| Potential Action             | REPAIR                                                                      |
| Urgency of Action            | PRIORITY 5                                                                  |
| Purpose of Action            | LEVEL 6                                                                     |
| Deficiency Photo1            | Oil Tank Room                                                               |
| Violations                   | No violations recorded.                                                     |
| Violations                   | No violations recorded.                                                     |
| Deficiency                   | CINDER CONCRETE ARCH: METAL PAN DETERIORATEI<br>SPALLED                     |
| Deficiency Location/Instance | Sub-basement - Oil Tank Room, Custodians Shop, Sprinkler Mai<br>Boiler Room |
| Deficiency Quantity          | 200                                                                         |
| Quantity Uom                 | S.F.                                                                        |
| Potential Action             | REPAIR                                                                      |
| Urgency of Action            | PRIORITY 4                                                                  |
| Purpose of Action            | LEVEL 5                                                                     |
| Deficiency Photo1            |                                                                             |
|                              | Sub-basement - Oil Tank Room, Custodians Shop                               |
| Violations                   | No violations recorded.                                                     |
| FOUNDATION WALLS             | Inspected                                                                   |
| Material Type(s)             | Concrete, Masonry                                                           |
| Condition                    | 5 - Poor                                                                    |
| Deficiency                   | CONCRETE: WATER INFILTRATION IN INSTRUCTIONAL SPACE                         |
|                              |                                                                             |